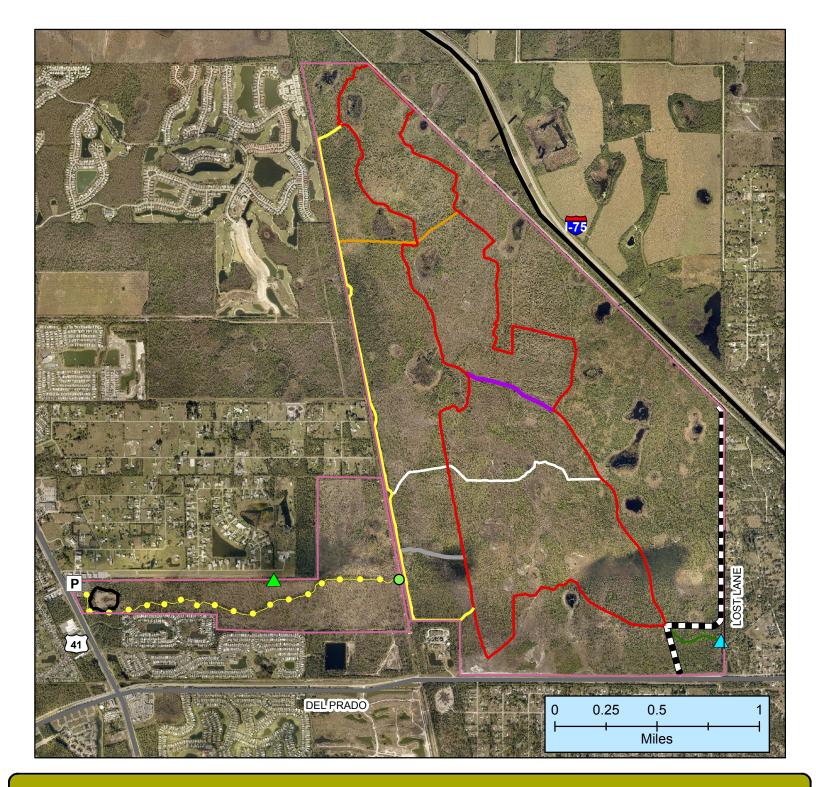

## Legend

|             | Prairie Pines Preserve Boundary                                        | <br>Red Trail- 9 |
|-------------|------------------------------------------------------------------------|------------------|
| Ρ           | Parking and Public Access                                              | <br>Purple Trail |
| $\triangle$ | Equestrian/Pedestrian Designated Neighborhood Access                   | Orange Tra       |
| $\triangle$ | Pedestrian - Walk Through Designated Neighborhood Access               | Silver Trail-    |
| 0           | Bridge Crossing                                                        | <br>White Trail- |
|             | Hiking/On Leash Pet Walking Trail - NO HORSES- 0.5 miles               | <br>Yellow Trail |
| •-•         | <ul> <li>Horse/Hiking/On Leash Pet Walking Trail- 1.8 miles</li> </ul> | <br>Lost Lane C  |
|             |                                                                        | <br>Sonvice Re-  |

- 9.0 miles
- il- 0.5 miles
- ail 0.6 miles
- 0.3 miles
- 1.2 miles
- il- 2.9 miles
  - Connector
- Service Road-No Public Use- authorized access only