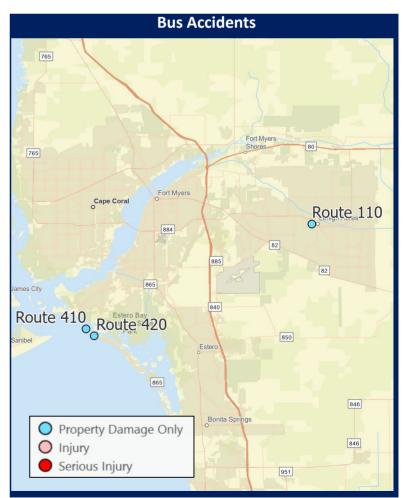

| SUN        | No Service |  |

| Estimate Service Cost |                    |                 |  |  |
|-----------------------|--------------------|-----------------|--|--|
| <b>V</b> \$1,425,394  | <b>V</b> \$188,899 | <b>V</b> 13.26% |  |  |
| EST. MONTH            | EST. FARE REVENUE  | RECOVERY RATIO  |  |  |

| On-Time Performance |            |              |             |              |              |
|---------------------|------------|--------------|-------------|--------------|--------------|
| <b>&amp;</b> 8%     | <b>69%</b> | <b>V</b> 24% | <b>V</b> 9% | <b>A</b> 71% | <b>V</b> 20% |
| Early               | On-Time    | Late         | Early       | On-Time      | Late         |
| Weekday Weekends    |            |              |             |              |              |