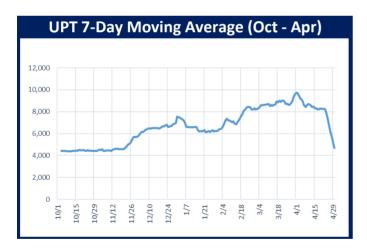

| Unlinked Passenger Trips      |                       |                      |                      |  |
|-------------------------------|-----------------------|----------------------|----------------------|--|
| <b>226,147</b> TOTAL MONTH    | <b>8,427</b> AVG WKDY | <b>6,067</b> AVG SAT | <b>4,035</b> AVG SUN |  |
| Actual VRM                    |                       | Lost Miles           |                      |  |
| <b>248,548</b><br>TOTAL MONTH |                       | 1,275<br>TOTAL MONTH |                      |  |
| Actual VRH                    |                       | Lost Hours           |                      |  |
| 17,455<br>TOTAL MON           |                       | TOTAL N              |                      |  |