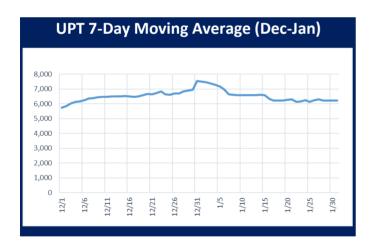

| Key Terms                                           |                                                       |  |  |  |  |  |
|-----------------------------------------------------|-------------------------------------------------------|--|--|--|--|--|
| VRM                                                 | Vehicle Revenue Miles, or distance of operation       |  |  |  |  |  |
| VRH Vehicle Revenue Hours, or duration of operation |                                                       |  |  |  |  |  |
| VOMS Vehicles Operating at Maximum Service          |                                                       |  |  |  |  |  |
| UPT                                                 | Unlinked Passenger Trips, or total bus boardings      |  |  |  |  |  |
| NTD                                                 | National Transit Database, a federal transit database |  |  |  |  |  |