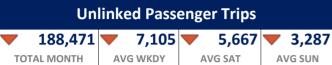

## January 2022 FIXED ROUTE

LeeTran Planning Dept.

|         | 5,667  |    | 3,287  |
|---------|--------|----|--------|
| AV      | 'G SAT | A' | VG SUN |
| AVG SAT |        |    |        |

| Actual VRM     | Lost Miles  |  |  |
|----------------|-------------|--|--|
| <b>253,007</b> | <b>261</b>  |  |  |
| TOTAL MONTH    | TOTAL MONTH |  |  |