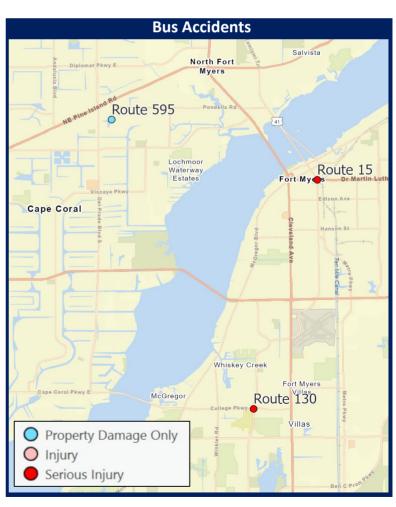

h |       |



| Estimate Service Cost |                   |                |  |  |  |
|-----------------------|-------------------|----------------|--|--|--|
| <b>\$1,461,998</b>    | <b>\$174,814</b>  | <b>11.96%</b>  |  |  |  |
| EST. MONTH            | EST. FARE REVENUE | RECOVERY RATIO |  |  |  |

| On-Time Performance |               |            |            |            |             |  |  |
|---------------------|---------------|------------|------------|------------|-------------|--|--|
| <b>~</b> 6%         | <b>65</b> %   | <b>29%</b> | <b>8</b> % | <b>69%</b> | <b>23</b> % |  |  |
| Early               | Early On-Time |            | Late Early |            | Late        |  |  |
|                     | Weekday       |            |            | Weekends   |             |  |  |