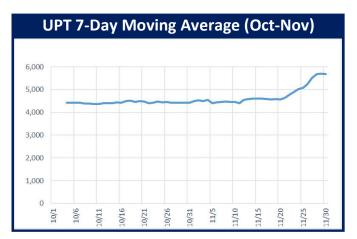

## November 2021 FIXED ROUTE

LeeTran Planning Dept.

| Unlinked Passenger Trips |           |     |        |                |        |    |        |
|--------------------------|-----------|-----|--------|----------------|--------|----|--------|
|                          | 142,522   |     | 5,470  |                | 4,432  |    | 2,483  |
| TC                       | TAL MONTH | AVO | G WKDY | A <sup>1</sup> | VG SAT | A۱ | /G SUN |