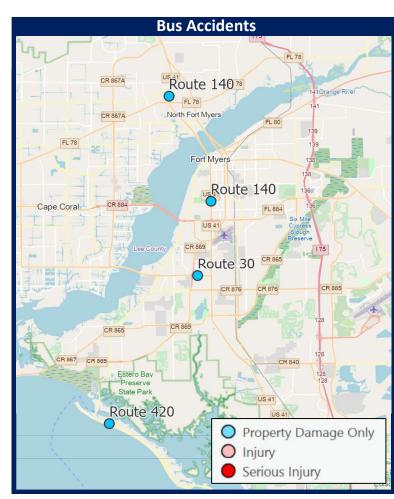

TOTAL MONTH

| Actual VRH  | Lost Hours   |
|-------------|--------------|
| 15,971      | <b>14.23</b> |
| TOTAL MONTH | TOTAL MONTH  |

| VOMS |             |  | NTD Safety Reports |           |  |  |
|------|-------------|--|--------------------|-----------|--|--|
|      | 46          |  | <b>1</b>           | <b>1</b>  |  |  |
|      | TOTAL MONTH |  | MAJOR              | NON MAJOR |  |  |