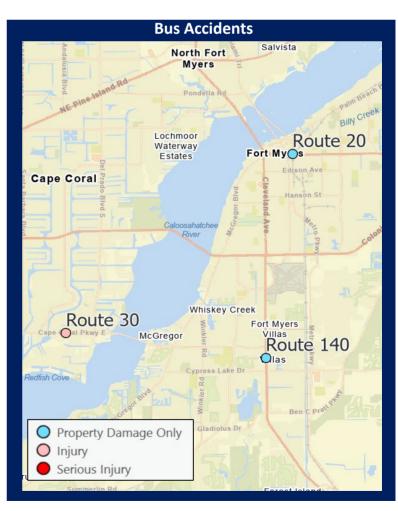

| Below |  |  |
| Prior Month |       |       |  |  |



| Estimate Service Cost |                   |                |  |  |
|-----------------------|-------------------|----------------|--|--|
| <b>\$1,241,612</b>    | <b>\$191,428</b>  | <b>15.42%</b>  |  |  |
| EST. MONTH            | EST. FARE REVENUE | RECOVERY RATIO |  |  |

| On-Time Performance |             |             |            |             |             |
|---------------------|-------------|-------------|------------|-------------|-------------|
| <b>~</b> 6%         | <b>71</b> % | <b>23</b> % | <b>8</b> % | <b>72</b> % | <b>21</b> % |
| Early               | On-Time     | Late        | Early      | On-Time     | Late        |
| Weekday Weekends    |             |             | I          |             |             |