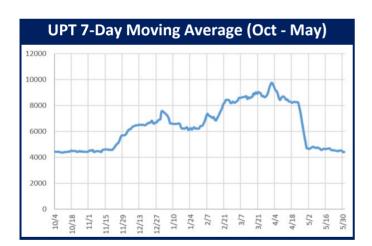

**Actual VRM** 229,042 TOTAL MONTH

## May 2022 **FIXED ROUTE**

LeeTran Planning Dept.





| 136,464    |     | 5,336 |   | 3,790  |    | 1,848  |
|------------|-----|-------|---|--------|----|--------|
| OTAL MONTH | AVG | WKDY  | Α | VG SAT | A۱ | /G SUN |
|            |     |       |   |        |    |        |

| 77          |  |
|-------------|--|
| TOTAL MONTH |  |



| VOMS |             |  | NTD Safety | y Reports  |
|------|-------------|--|------------|------------|
|      | 37          |  | <b>—</b> 0 | <u>^</u> 2 |
|      | TOTAL MONTH |  | MAJOR      | NON MAJO   |



| Key Terms |                                                       |  |  |  |  |
|-----------|-------------------------------------------------------|--|--|--|--|
| VRM       | Vehicle Revenue Miles, or distance of operation       |  |  |  |  |
| VRH       | Vehicle Revenue Hours, or duration of operation       |  |  |  |  |
| VOMS      | Vehicles Operating at Maximum Service                 |  |  |  |  |
| UPT       | Unlinked Passenger Trips, or total bus boardings      |  |  |  |  |
| NTD       | National Transit Database, a federal transit database |  |  |  |  |

|             |       | •     |  |  |
|-------------|-------|-------|--|--|
| Above       | Equal | Below |  |  |
| Prior Month |       |       |  |  |



| Estimate Service Cost |                   |                |  |  |