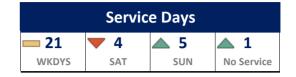

0 | <u>^</u> 2 |
|      | TOTAL MONTH |  | MAJOR      | NON MAJO   |



| Key Terms |                                                       |  |  |  |  |
|-----------|-------------------------------------------------------|--|--|--|--|
| VRM       | Vehicle Revenue Miles, or distance of operation       |  |  |  |  |
| VRH       | Vehicle Revenue Hours, or duration of operation       |  |  |  |  |
| VOMS      | Vehicles Operating at Maximum Service                 |  |  |  |  |
| UPT       | Unlinked Passenger Trips, or total bus boardings      |  |  |  |  |
| NTD       | National Transit Database, a federal transit database |  |  |  |  |

|             |       | •     |  |  |
|-------------|-------|-------|--|--|
| Above       | Equal | Below |  |  |
| Prior Month |       |       |  |  |



| Estimate Service Cost |                   |                |  |  |
|-----------------------|-------------------|----------------|--|--|
| <b>\$1,241,612</b>    | <b>\$191,428</b>  | <b>15.42%</b>  |  |  |
| EST. MONTH            | EST. FARE REVENUE | RECOVERY RATIO |  |  |

| On-Time Performance |             |             |            |             |             |
|---------------------|-------------|-------------|------------|-------------|-------------|
| <b>~</b> 6%         | <b>71</b> % | <b>23</b> % | <b>8</b> % | <b>72</b> % | <b>21</b> % |
| Early               | On-Time     | Late        | Early      | On-Time     | Late        |
| Weekday Weekends    |             |             | I          |             |             |