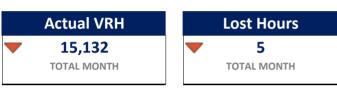

**Actual VRM** 229,042 TOTAL MONTH

## May 2022 **FIXED ROUTE**

LeeTran Planning Dept.





| 136,464    |     | 5,336 |   | 3,790  |    | 1,848  |
|------------|-----|-------|---|--------|----|--------|
| OTAL MONTH | AVG | WKDY  | Α | VG SAT | A۱ | /G SUN |
|            |     |       |   |        |    |        |

| 77          |  |
|-------------|--|
| TOTAL MONTH |  |



| VOMS |             |  | NTD Safety | y Reports  |
|------|-------------|--|------------|------------|
|      | 37          |  | <b>—</b> 0 | <u>^</u> 2 |
|      | TOTAL MONTH |  | MAJOR      | NON MAJO   |



| Key Terms |                                                       |  |  |  |  |
|-----------|-------------------------------------------------------|--|--|--|--|
| VRM       | Vehicle Revenue Miles, or distance of operation       |  |  |  |  |
| VRH       | Vehicle Revenue Hours, or duration of operation       |  |  |  |  |
| VOMS      | Vehicles Operating at Maximum Service                 |  |  |  |  |
| UPT       | Unlinked Passenger Trips, or total bus boardings      |  |  |  |  |
| NTD       | National Transit Database, a federal transit database |  |  |  |  |

|