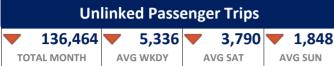

## May 2022 **FIXED ROUTE**

LeeTran Planning Dept.

| 136,464    |     | 5,336 |   | 3,790  |    | 1,848  |
|------------|-----|-------|---|--------|----|--------|
| OTAL MONTH | AVG | WKDY  | Α | VG SAT | A۱ | /G SUN |
|            |     |       |   |        |    |        |