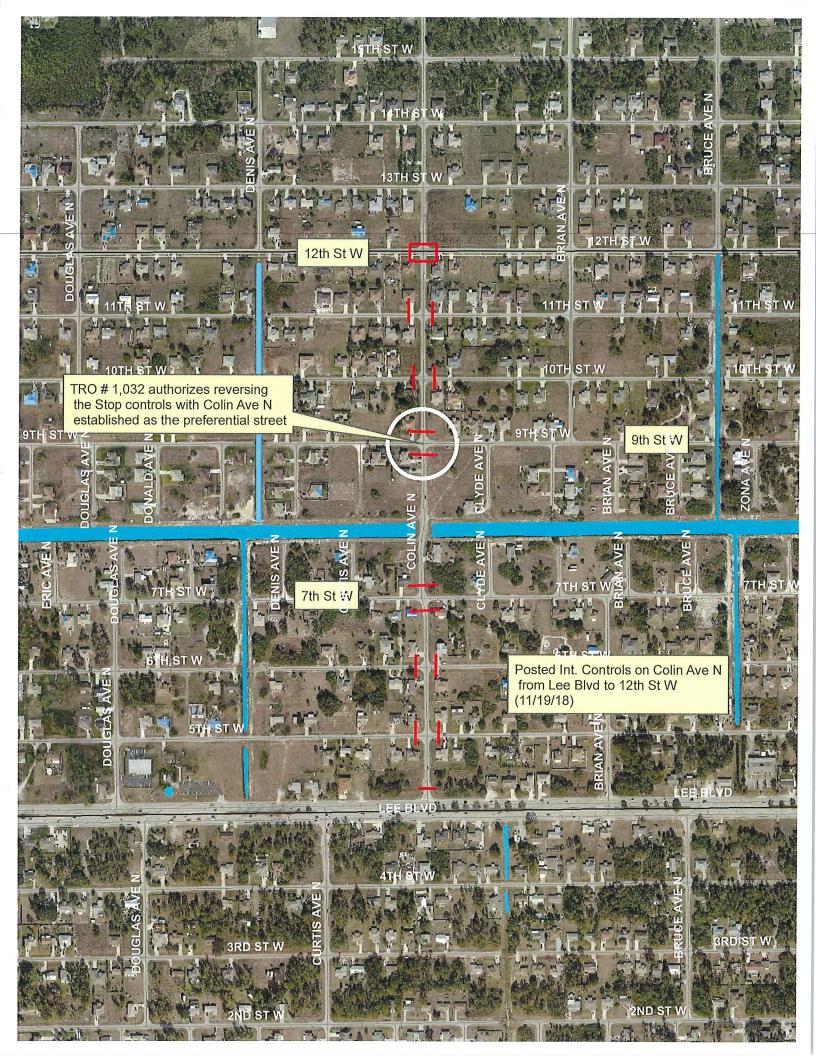

## Date Advertised N/A Date Issued November 28, 2018

Location: Colin Avenue N. @ 9<sup>th</sup> Street W.

<u>I hereby direct that the</u> Stop controls on Colin Avenue N. be reversed with Colin Avenue N. designated as the preferential street

Studies on file: In the field investigation for Request # 13044, pertaining to a run-off-road crash on 9<sup>th</sup> Street W. west of Colin Avenue, it was observed that the existing Stop controls on Colin at 9<sup>th</sup> Street W were not consistent with the street network and functional operation of Colin Avenue as a residential collector road. 9<sup>th</sup> Street W. dead-ends east and west of Colin Avenue. It is recommended that the Stop controls be reversed, consistent with the "Manual on Uniform Traffic Control Devices" guidelines, to stop the minor side-street approaches with Colin Avenue designated as the preferential street. An all-way stop is located to the north of the intersection at 12<sup>th</sup> Street W. and Colin stops at 7<sup>th</sup> Street W to the south due to a north/south approach offset condition.