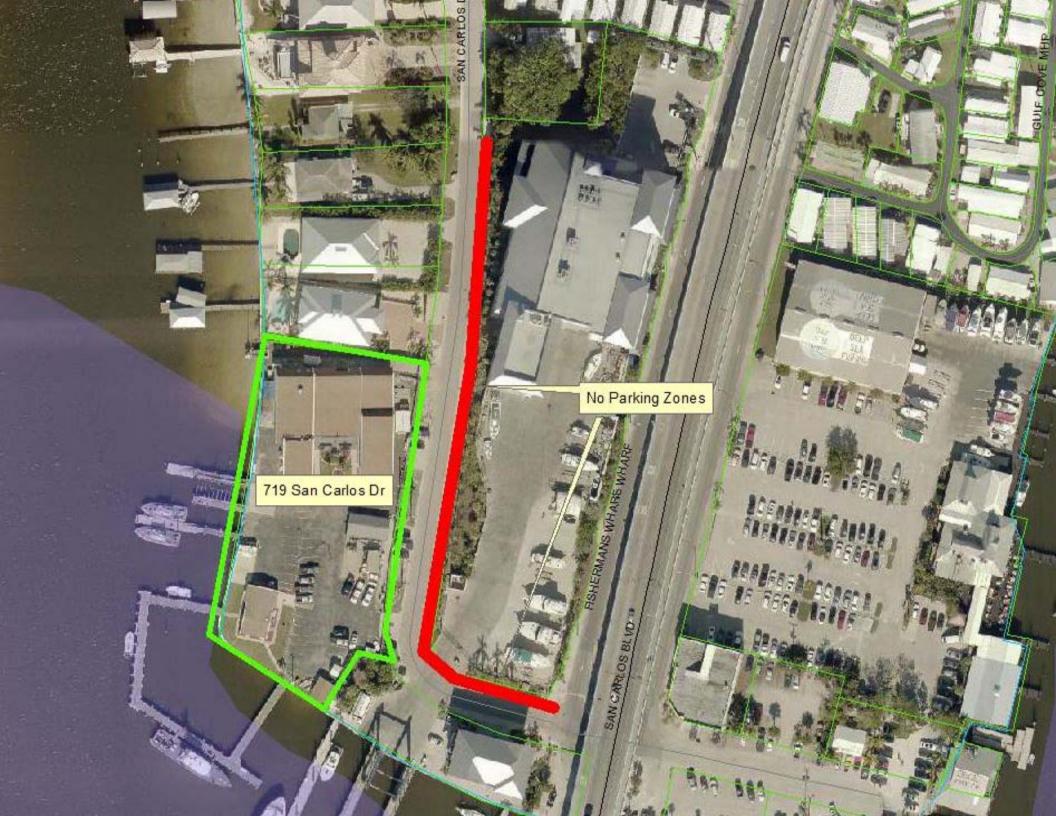

## N/A Date Issued June 5, 2018

**Location:** Fishermens Wharf (EB/WB), north side, from Fishermens Wharf (SB) west to San Carlos Drive; and San Carlos Drive, east side, from Fishermens Wharf (EB/WB) to a point approximately 540 feet north of Fishermans Wharf (EB/WB)

| feet north of Fishermans Wharf (EB/WB)                                                                                                                                                                                                                                                                                                                                                                                                                                                                                                                                                                                                                   |
|----------------------------------------------------------------------------------------------------------------------------------------------------------------------------------------------------------------------------------------------------------------------------------------------------------------------------------------------------------------------------------------------------------------------------------------------------------------------------------------------------------------------------------------------------------------------------------------------------------------------------------------------------------|
| I hereby direct that the No Parking prohibition be established                                                                                                                                                                                                                                                                                                                                                                                                                                                                                                                                                                                           |
| at the above named location, in accordance with the attached detail.                                                                                                                                                                                                                                                                                                                                                                                                                                                                                                                                                                                     |
| This regulation shall be effective upon posting.                                                                                                                                                                                                                                                                                                                                                                                                                                                                                                                                                                                                         |
| <u>Initiated by:</u> William Lee, United States Coast Guard, 719 San Carlos Drive                                                                                                                                                                                                                                                                                                                                                                                                                                                                                                                                                                        |
| Recommended by: Kelly Mutz; Senior Traffic Engineering Technician                                                                                                                                                                                                                                                                                                                                                                                                                                                                                                                                                                                        |
| Studies on file:  Field observation by Lee County DOT staff and Coast Guard testimony that parking is occurring. Motorist parking on San Carlos Drive from Fishermens Wharf north on east side of the street restricts traffic accessing the Coast Guard Station at 719 San Carlos Drive. The roads are narrow, and a sidewalk is in place on the east side of San Carlos Drive with a valley gutter in place so some parking encroachment on the sidewalk may occur. Large vehicle, trailered boat traffic, and emergency vehicle passage must be maintained on these roads. For public safety purposes, the No Parking zones proposed are recommended. |
| Installation CompletedByByBate Name  Approved By: Stephen M. Jansen, P.E., P.T.O.E. Chief Traffic Hugineer                                                                                                                                                                                                                                                                                                                                                                                                                                                                                                                                               |