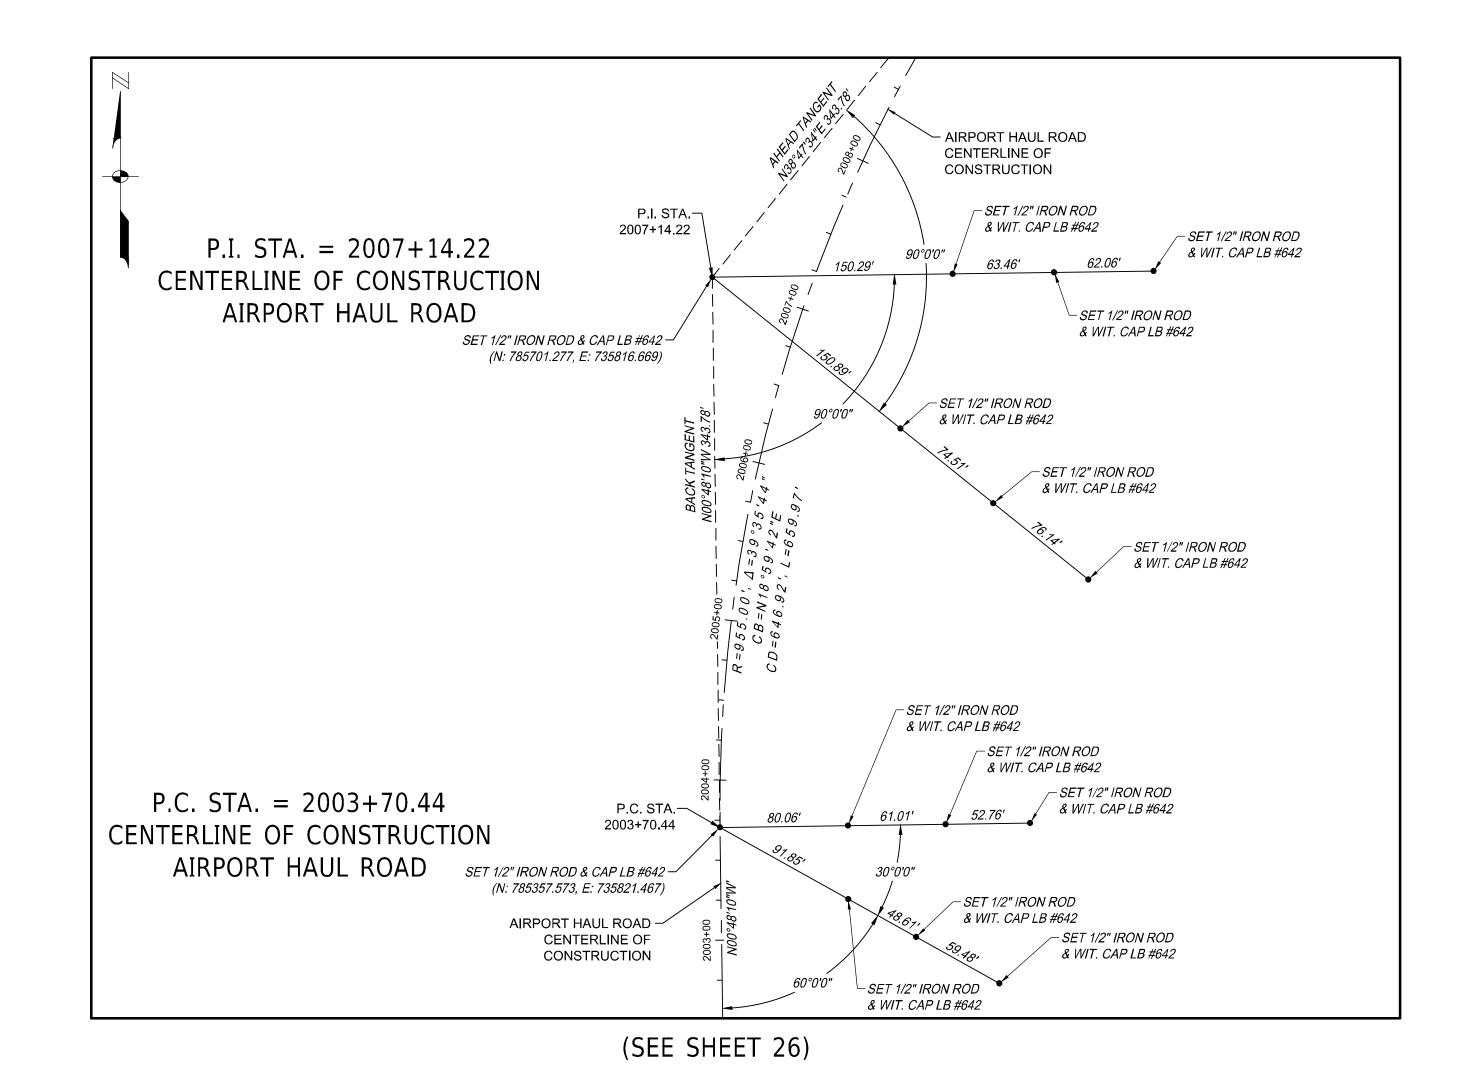

(SEE SHEET 26)

Airport Haul Road - Reference Sheets ALICO ROAD FROM: BEN HILL GRIFFIN PARKWAY TO: EAST LINE OF SEC. 8, TWP. 46 S., RGE. 26 E. SEE SHEET 1 FOR LEGEND AND GENERAL NOTES

100% R/W MAPS THIS MAP IS NOT A SURVEY

Sheet List Table Sheet Number Sheet Title Cover Sheet Overall Site Maps Section Breakdown S - 03Alico Road — Detail Sheets Sta. 85+31.26 to Sta. 97+04.15 Sta.97+04.15 to Sta. 109+84.16 Sta. 109+84.16 to Sta. 122+64.23 Sta. 122+64.23 to Sta. 134+68.42 Sta. 134+68.42 to Sta. 147+48.60 Sta. 147+48.60 to Sta. 160+28.66 Sta. 160+28.66 to Sta. 169+32.00 S-11Sta. 169+32.00 to Sta. 182+12.17 S-12Sta. 182+12.17 to Sta. 194+92.37 S - 13Sta. 194+92.37 to Sta. 207+72.56 Sta. 207+72.56 to Sta. 220+52.76 S - 14Sta. 220+52.76 to Sta. 233+32.96 S - 15S - 16Sta. 233+32.96 to Sta. 246+13.16 Sta. 246+13.16 to Sta. 258+93.35 Sta. 258+93.35 to Sta. 271+73.55 S - 18S - 19Sta. 271+73.55 to Sta. 276+33.92 Airport Haul Road - Detail Sheets S - 20Sta. 2002+26.62 to Sta.2011+05 S - 21Sta. 2011+05.00 to Sta. 2019+87.55 Alico Road - Reference sheets Sta. 85+31.26 to Sta. 155+00.00 S - 23Sta. 160+00.00 to Sta. 225+00.00 Sta. 230+00.00 to Sta. 276+33.92 |Airport Haul Road - Reference Sheets Sta. 2003+70.44 to Sta. 2019+87.55