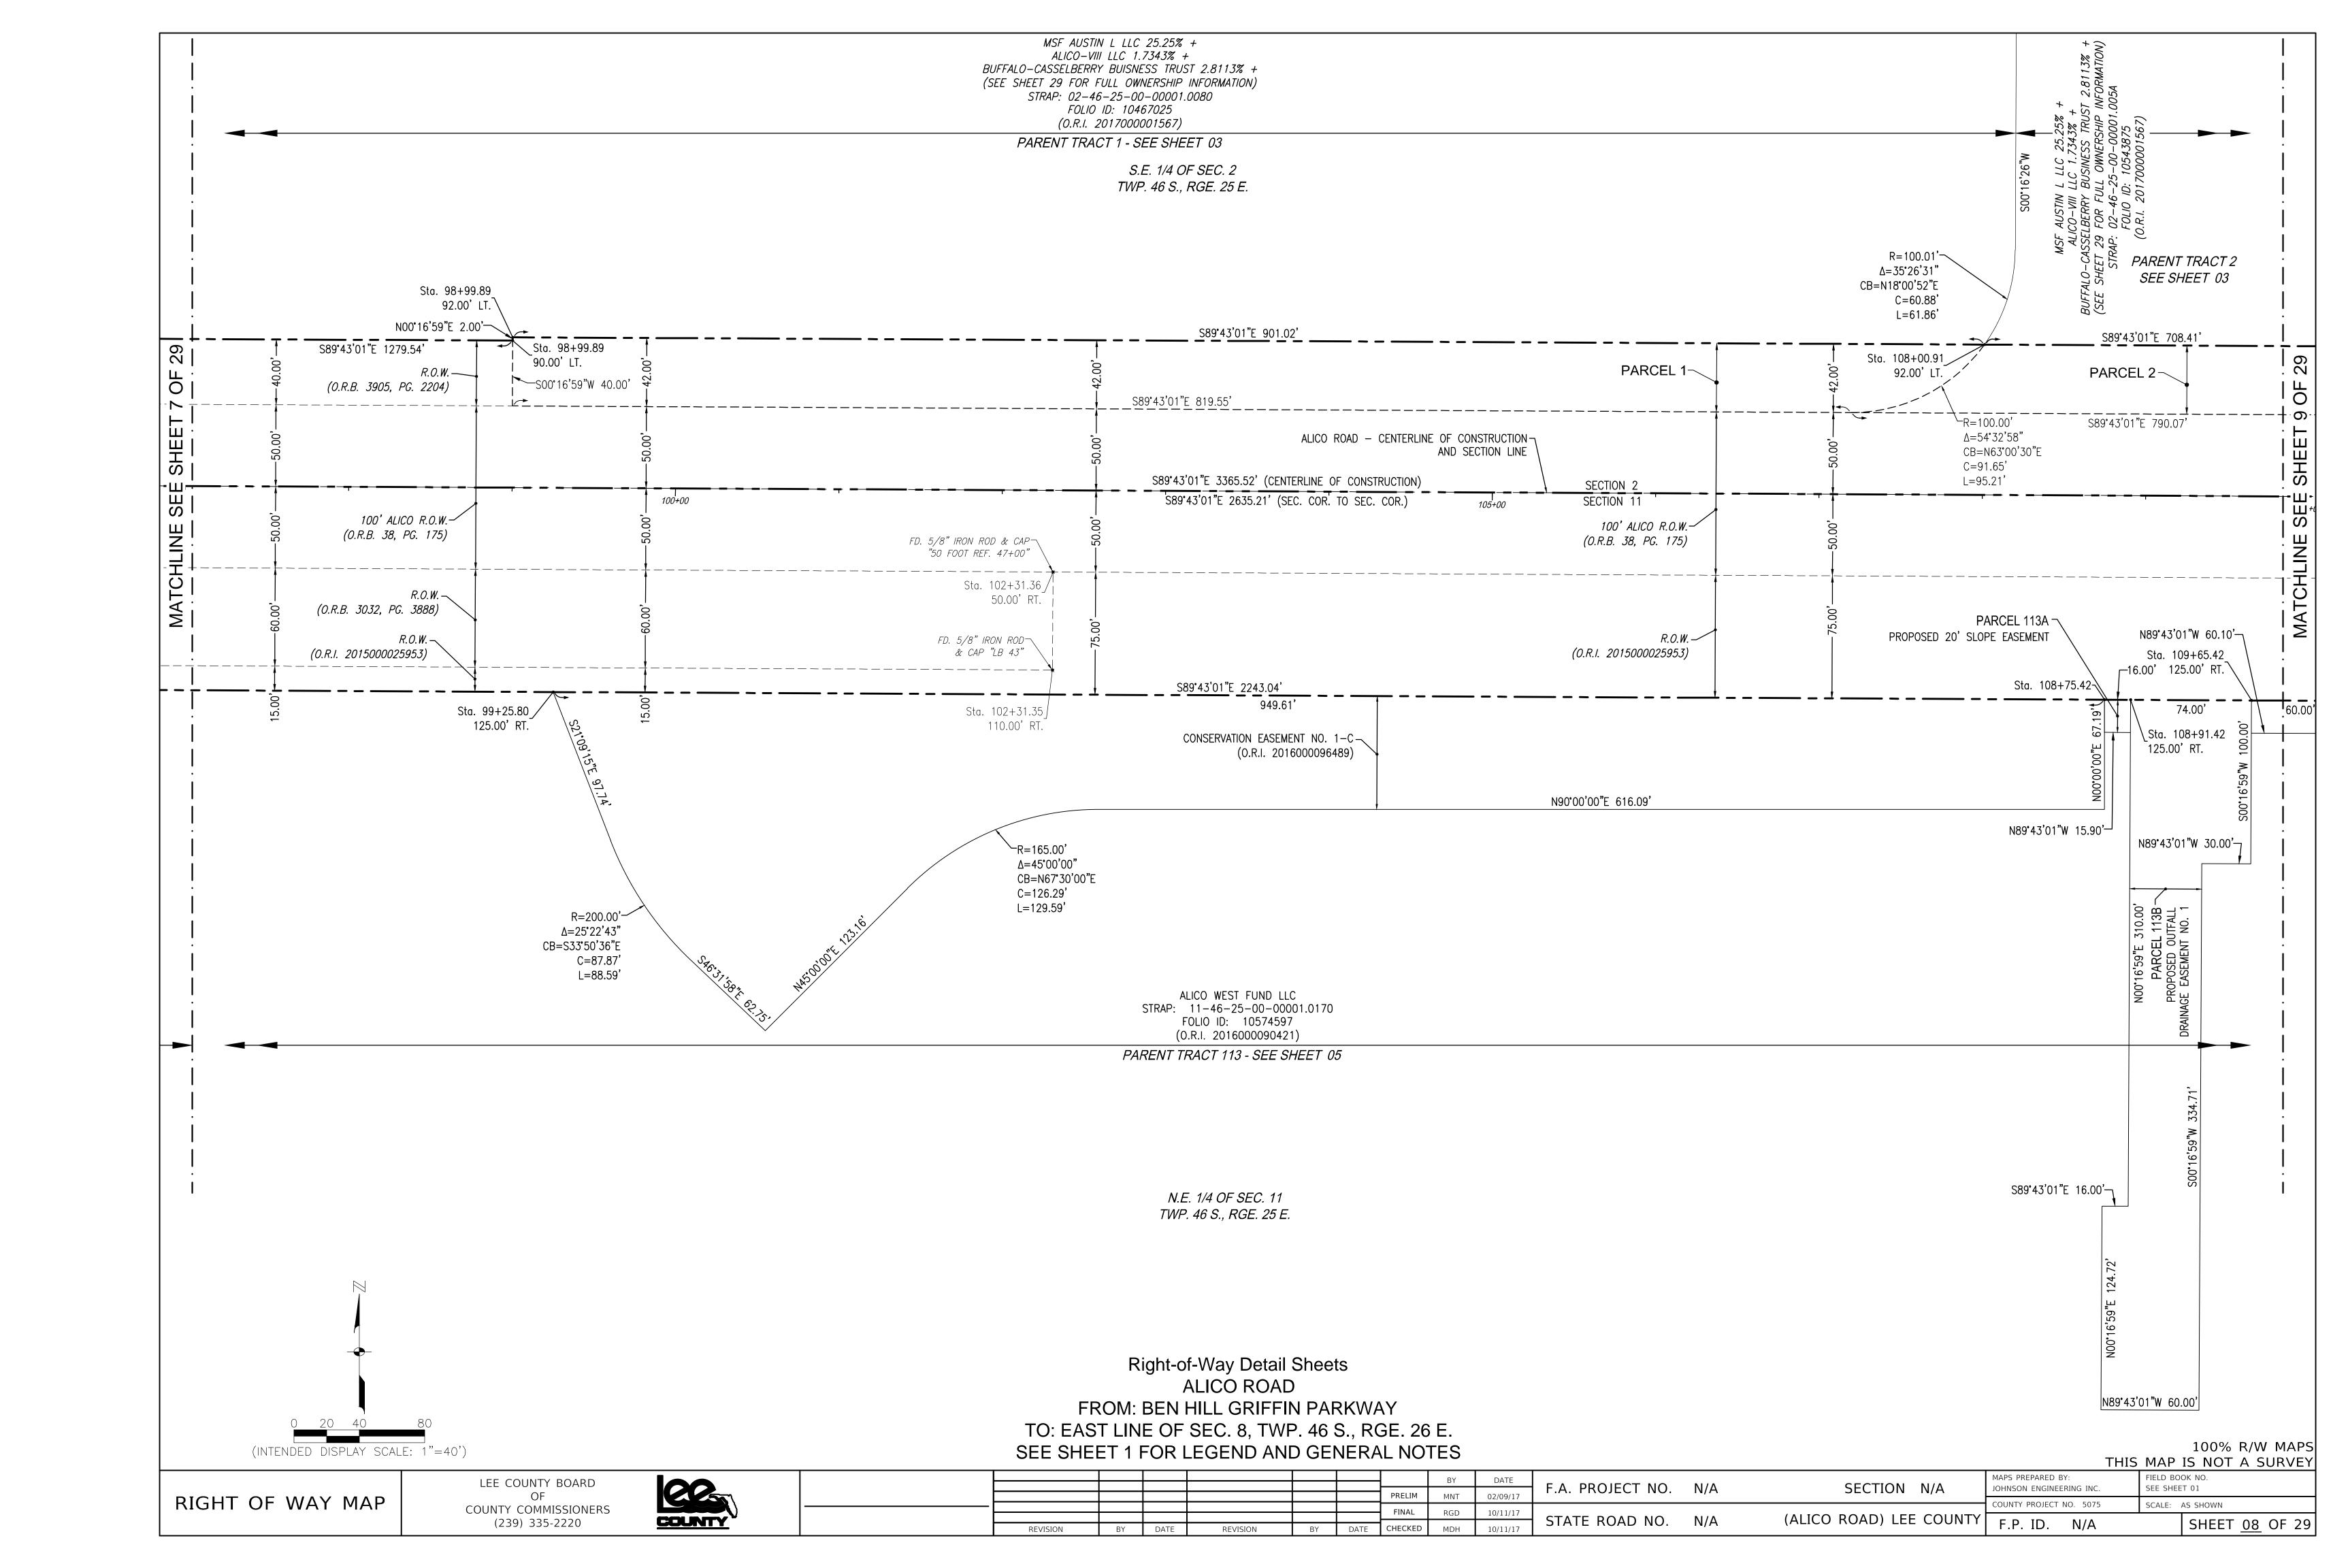

F.A. PROJECT NO. N/A SECTION N/A (ALICO ROAD) LEE COUNTY

MAPS PREPARED BY: JOHNSON ENGINEERING INC COUNTY PROJECT NO. 5075 F.P. ID. N/A

SCALE: AS SHOWN SHEET 01 OF 29

MSF AUSTIN L LLC 25.25% + *ALICO-VIII LLC 1.7343% +* BUFFALO-CASSELBERRY BUSINESS TRUST 2.8113% + (SEE SHEET 29 FOR FULL OWNERSHIP INFORMATION) STRAP: 01-46-25-00-00001.0020 FOLIO ID: 10485444 (O.R.I. 2017000001567) PARENT TRACT 4 - SEE SHEET 03 S.W. 1/4 OF SEC. 1 TWP. 46 S., RGE. 25 E. N88'58'52"E 1801.90' PARCEL 4 S88°58'52"W 1801.63' ALICO ROAD-CENTERLINE OF CONSTRUCTION SHEE N88'58'52"E 2673.09' (CENTERLINE OF CONSTRUCTION) N88'59'03"E 2673.04' (SEC. COR. TO SEC. COR.) SECTION 12 SECTION LINE -125+00 100' ALICO R.O.W. (O.R.B. 38, PG. 175) (O.R.I. 2015000025953) \_Sta. 127+17.05 N88'58'52"E 2674.00' 789.10 403.99 S88\*58'52"W 404.18' S00'32'38"E 49.82' PARCEL 113D PROPOSED 20' SLOPE EASEMENT CONSERVATION EASEMENT NO. 1-A ─N00°00'00"E 69.56' (O.R.I. 2016000096489) CONSERVATION EASEMENT NO. 1−B (O.R.I. 2016000096489) N90°00'00"E 715.24' S88°58'52"W ALICO WEST FUND LLC STRAP: 12-46-25-00-00001.0170 FOLIO ID: 10574597 (O.R.I. 2016000090421) PARENT TRACT 113 - SEE SHEET 05 N.W. 1/4 OF SEC. 12 TWP. 46 S., RGE. 25 E. Right-of-Way Detail Sheets ALICO ROAD FROM: BEN HILL GRIFFIN PARKWAY TO: EAST LINE OF SEC. 8, TWP. 46 S., RGE. 26 E. 100% R/W MAPS SEE SHEET 1 FOR LEGEND AND GENERAL NOTES (INTENDED DISPLAY SCALE: 1"=40') THIS MAP IS NOT A SURVEY FIELD BOOK NO. MAPS PREPARED BY: COUNTY LEE COUNTY BOARD OF F.A. PROJECT NO. N/A SECTION N/A JOHNSON ENGINEERING INC. SEE SHEET 01 RIGHT OF WAY MAP COUNTY PROJECT NO. 5075 SCALE: AS SHOWN COUNTY COMMISSIONERS (ALICO ROAD) LEE COUNTY STATE ROAD NO. N/A (239) 335-2220 F.P. ID. N/A SHEET <u>10</u> OF 29