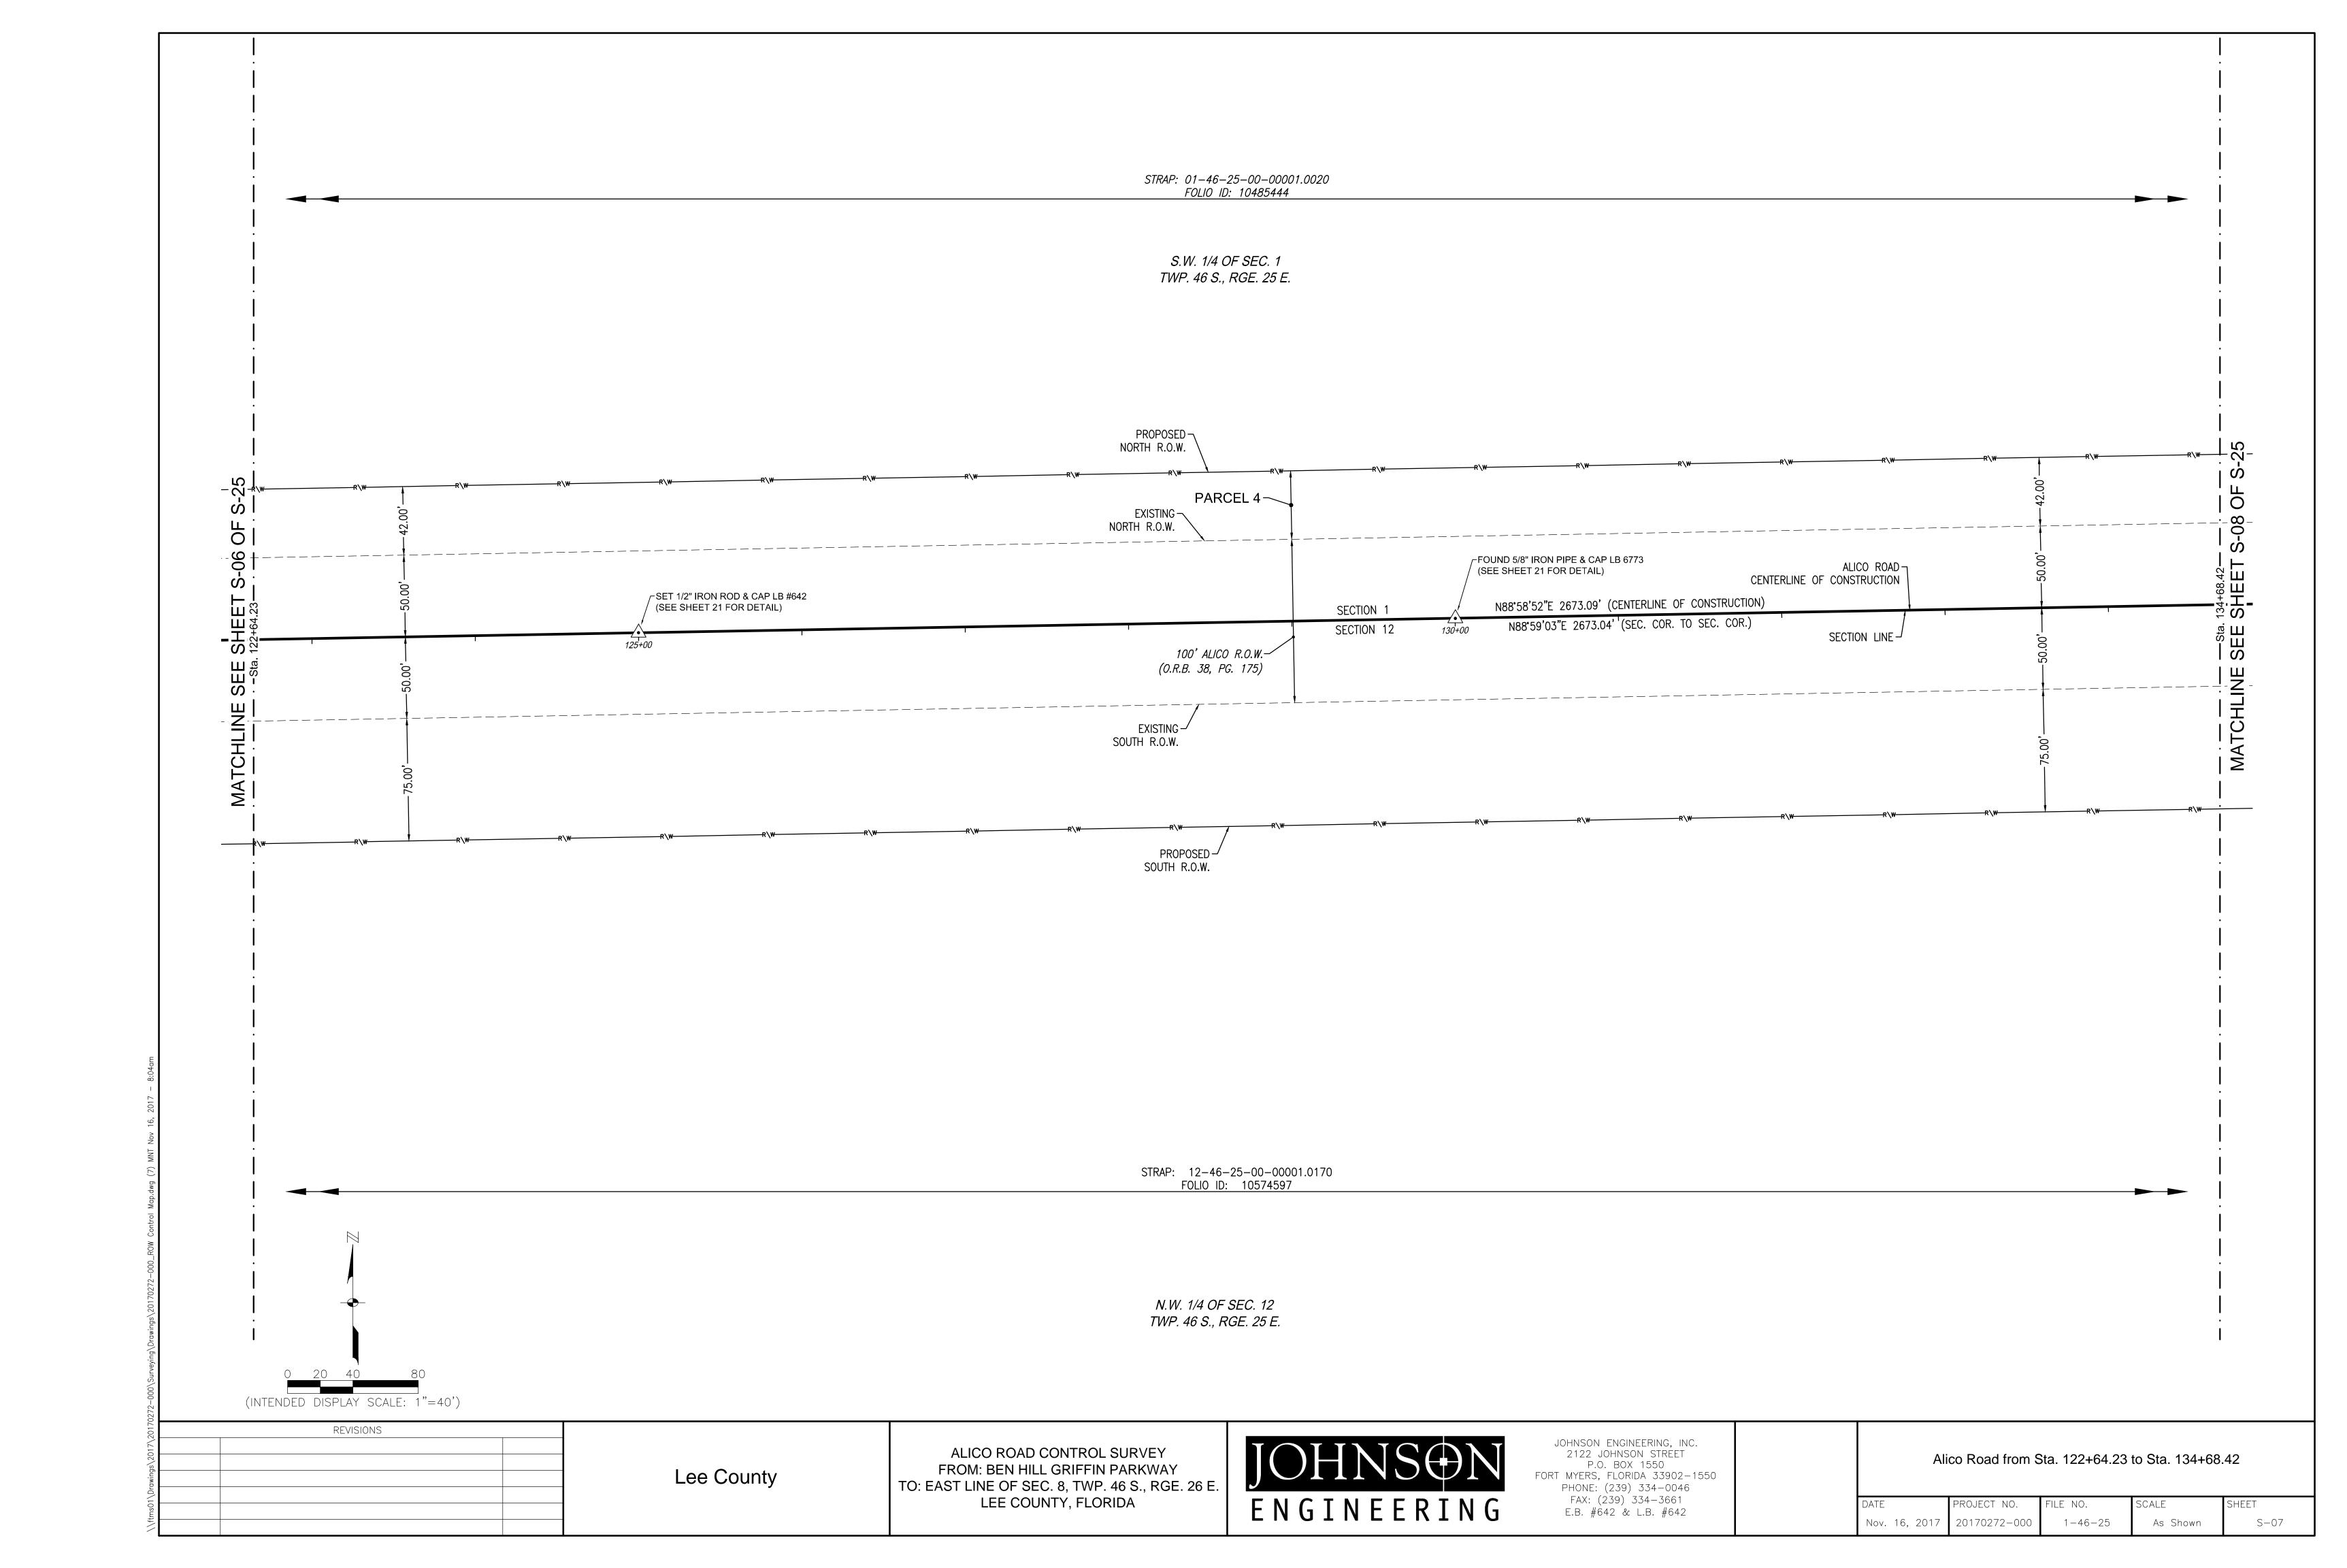

Sheet List Table Sheet Number Sheet Title Cover Sheet Overall Site Maps Section Breakdown S - 03Alico Road — Detail Sheets Sta. 85+31.26 to Sta. 97+04.15 Sta.97+04.15 to Sta. 109+84.16 Sta. 109+84.16 to Sta. 122+64.23 Sta. 122+64.23 to Sta. 134+68.42 Sta. 134+68.42 to Sta. 147+48.60 Sta. 147+48.60 to Sta. 160+28.66 Sta. 160+28.66 to Sta. 169+32.00 S-11Sta. 169+32.00 to Sta. 182+12.17 S-12Sta. 182+12.17 to Sta. 194+92.37 S - 13Sta. 194+92.37 to Sta. 207+72.56 Sta. 207+72.56 to Sta. 220+52.76 S - 14Sta. 220+52.76 to Sta. 233+32.96 S - 15S - 16Sta. 233+32.96 to Sta. 246+13.16 Sta. 246+13.16 to Sta. 258+93.35 Sta. 258+93.35 to Sta. 271+73.55 S - 18S - 19Sta. 271+73.55 to Sta. 276+33.92 Airport Haul Road - Detail Sheets S - 20Sta. 2002+26.62 to Sta.2011+05 S - 21Sta. 2011+05.00 to Sta. 2019+87.55 Alico Road - Reference sheets Sta. 85+31.26 to Sta. 155+00.00 S - 23Sta. 160+00.00 to Sta. 225+00.00 Sta. 230+00.00 to Sta. 276+33.92 |Airport Haul Road - Reference Sheets Sta. 2003+70.44 to Sta. 2019+87.55