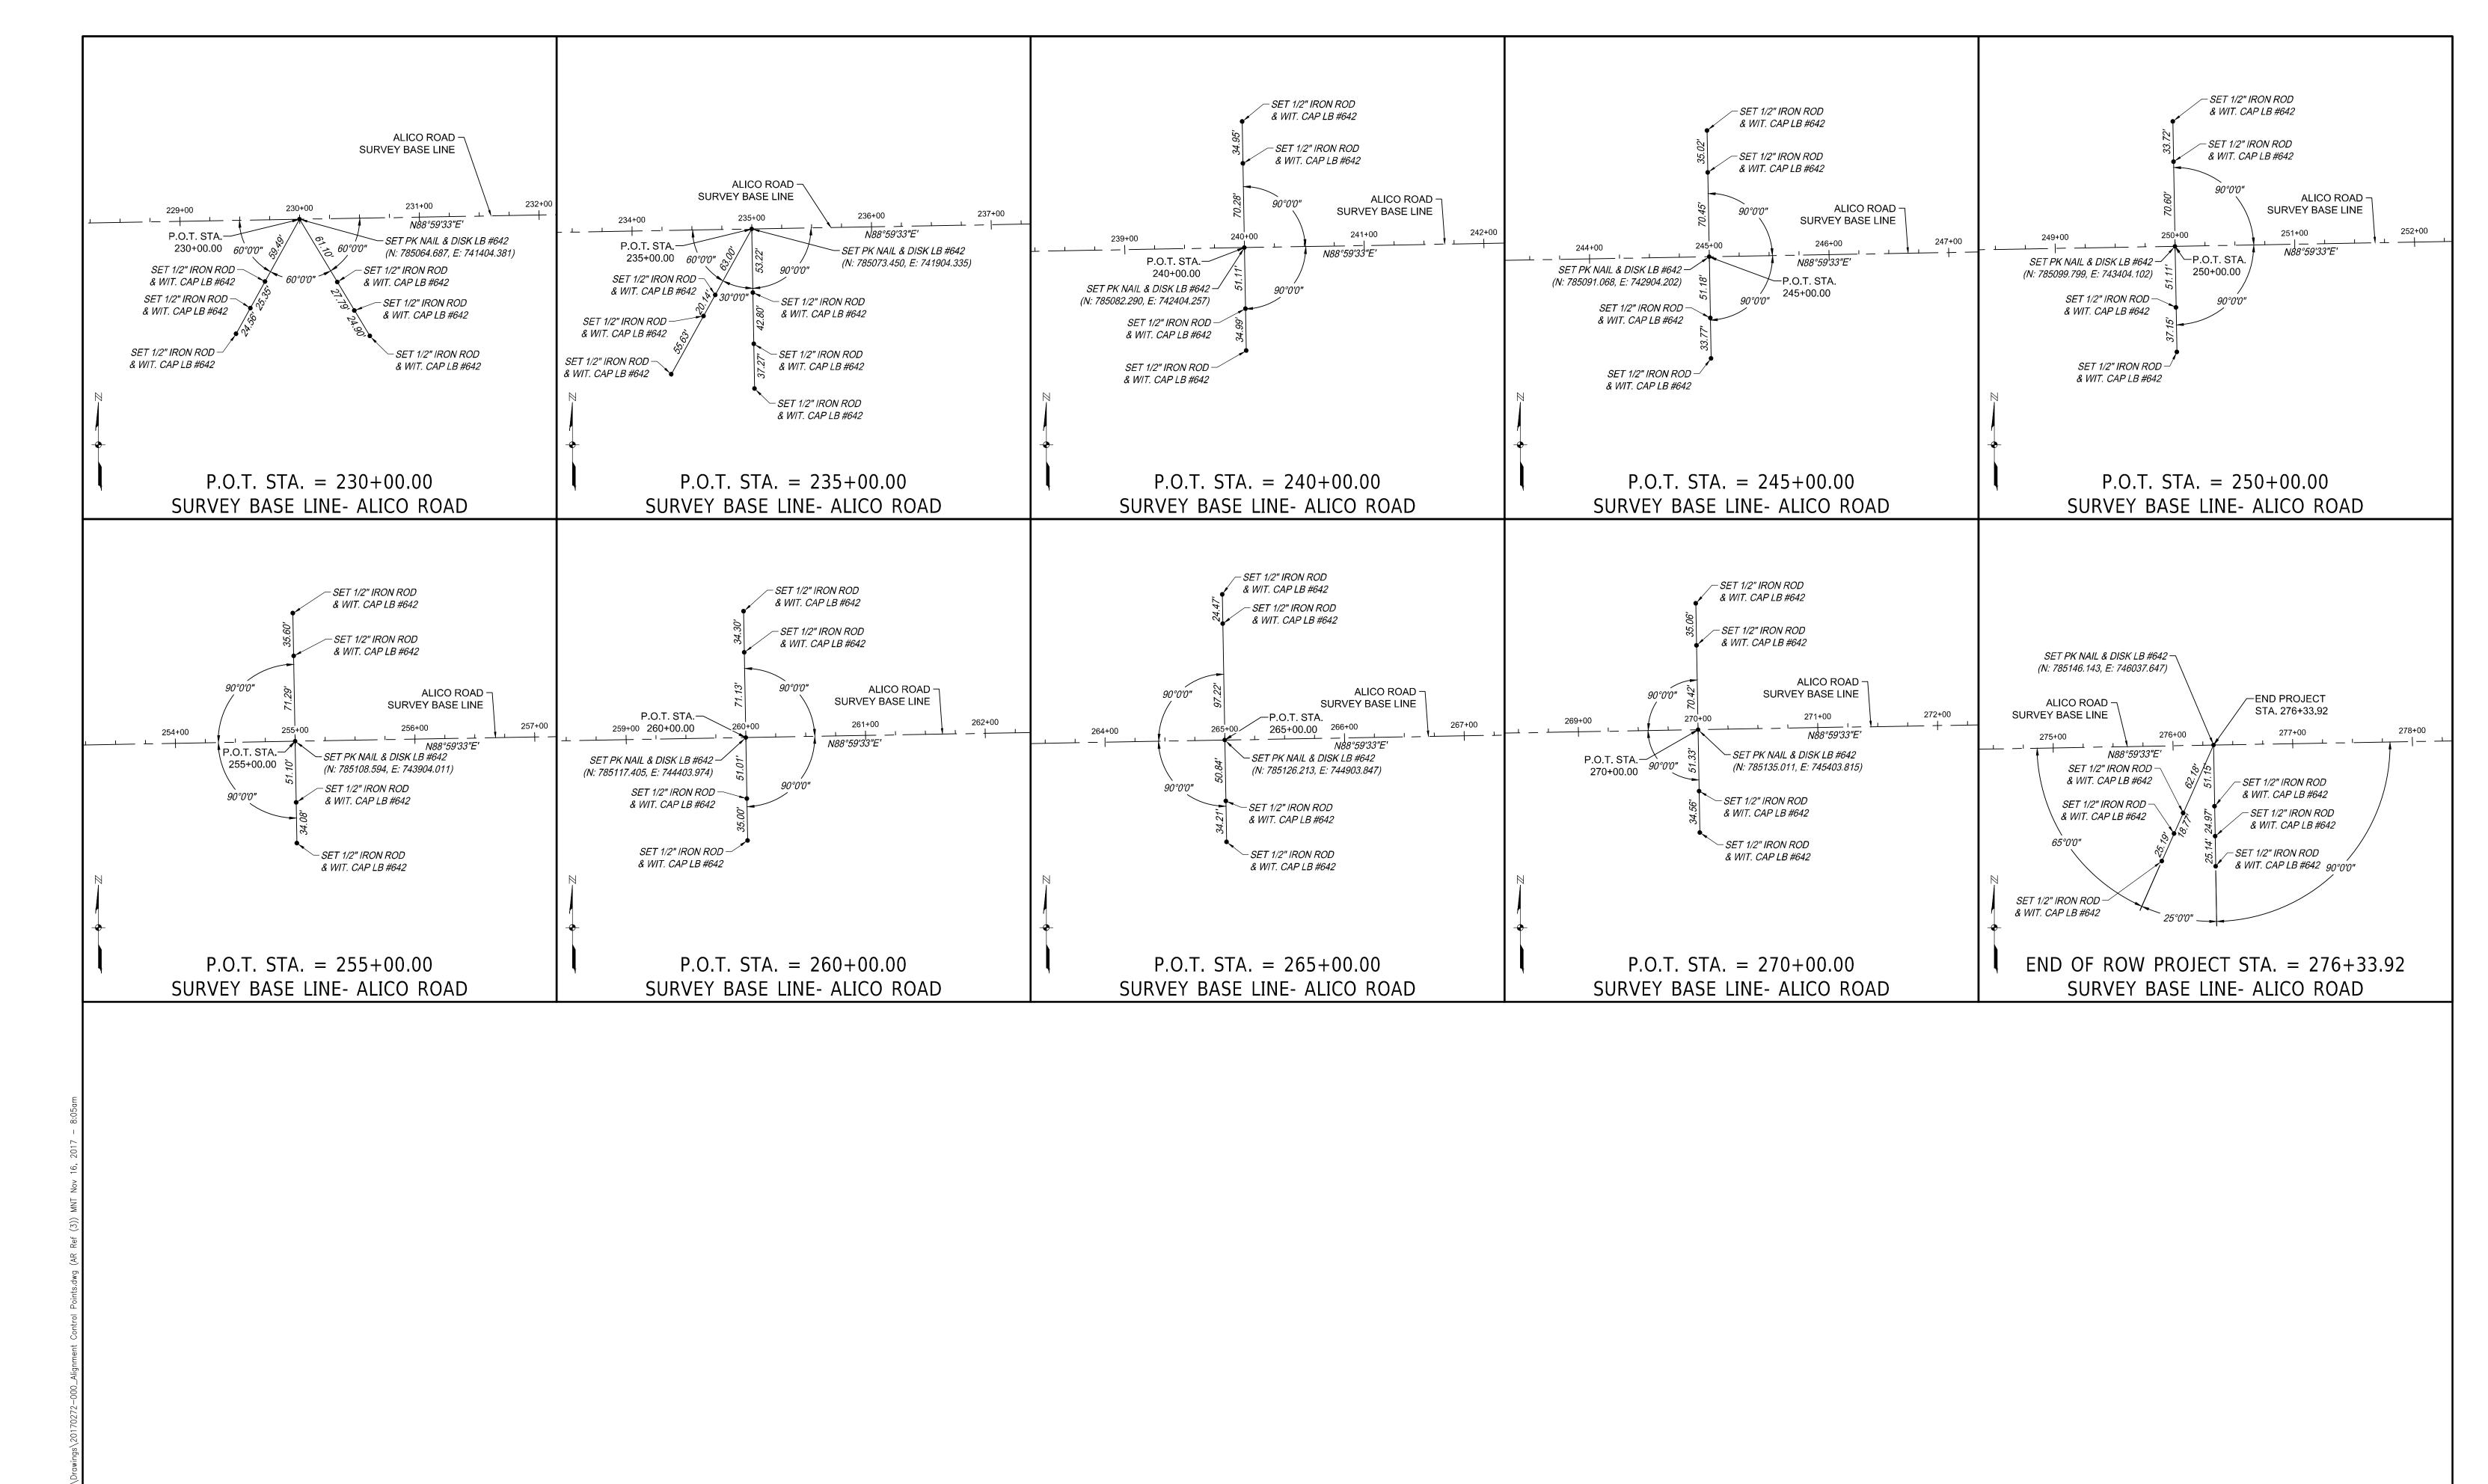

Sheet List Table Sheet Number Sheet Title Cover Sheet Overall Site Maps Section Breakdown S - 03Alico Road — Detail Sheets Sta. 85+31.26 to Sta. 97+04.15 Sta.97+04.15 to Sta. 109+84.16 Sta. 109+84.16 to Sta. 122+64.23 Sta. 122+64.23 to Sta. 134+68.42 Sta. 134+68.42 to Sta. 147+48.60 Sta. 147+48.60 to Sta. 160+28.66 Sta. 160+28.66 to Sta. 169+32.00 S-11Sta. 169+32.00 to Sta. 182+12.17 S-12Sta. 182+12.17 to Sta. 194+92.37 S - 13Sta. 194+92.37 to Sta. 207+72.56 Sta. 207+72.56 to Sta. 220+52.76 S - 14Sta. 220+52.76 to Sta. 233+32.96 S - 15S - 16Sta. 233+32.96 to Sta. 246+13.16 Sta. 246+13.16 to Sta. 258+93.35 Sta. 258+93.35 to Sta. 271+73.55 S - 18S - 19Sta. 271+73.55 to Sta. 276+33.92 Airport Haul Road - Detail Sheets S - 20Sta. 2002+26.62 to Sta.2011+05 S - 21Sta. 2011+05.00 to Sta. 2019+87.55 Alico Road - Reference sheets Sta. 85+31.26 to Sta. 155+00.00 S - 23Sta. 160+00.00 to Sta. 225+00.00 Sta. 230+00.00 to Sta. 276+33.92 |Airport Haul Road - Reference Sheets Sta. 2003+70.44 to Sta. 2019+87.55

Sta. 230+00.00 to Sta. 276+33.92

 DATE
 PROJECT NO.
 FILE NO.
 SCALE
 SHEET

 Nov. 16, 2017
 20170272-000
 1-46-25
 As Shown
 S-24

& WIT. CAP LB #642 & WIT. CAP LB #642 AIRPORT HAUL ROAD -– SET 1/2" IRON ROD & WIT. CAP LB #642 CENTERLINE OF CONSTRUCTION END ROW PROJECT STA. = 2019+87.55– SET 1/2" IRON ROD /- SET 1/2" IRON ROD & WIT. CAP LB #642 & WIT. CAP LB #642 CENTERLINE OF CONSTRUCTION AIRPORT HAUL ROAD END PROJECT-- SET 1/2" IRON ROD STA. 2019+87.55 & WIT. CAP LB #642 SET 1/2" IRON ROD & CAP LB #642 — (N: 786828.002, E: 736383.663) SET 1/2" IRON ROD & WIT. CAP LB #642 SET 1/2" IRON ROD & CAP LB #642 -− SET 1/2" IRON ROD *⊆SET 1/2" IRON ROD* (N: 786759.680, E: 736384.768) & WIT. CAP LB #642 & WIT. CAP LB #642 P.T. STA. = 2019+19.21- SET 1/2" IRON ROD CENTERLINE OF CONSTRUCTION & WIT. CAP LB #642 AIRPORT HAUL ROAD  $^{ldash}$  SET 1/2" IRON ROD – SET 1/2" IRON ROD & WIT. CAP LB #642 & WIT. CAP LB #642 P.I. STA. = 2016+02.22CENTERLINE OF CONSTRUCTION AIRPORT HAUL ROAD AIRPORT HAUL ROAD -SET 1/2" IRON ROD & WIT. CAP LB #642 CENTERLINE OF CONSTRUCTION – SET 1/2" IRON ROD & WIT. CAP LB #642 - SET 1/2" IRON ROD - SET 1/2" IRON ROD & CAP LB #642 (N: 786414.887, E: 736390.260) & WIT. CAP LB #642 └P.I. STA. ` 2016+02.22 - SET 1/2" IRON ROD & WIT. CAP LB #642 -SET 1/2" IRON ROD SET 1/2" IRON ROD -& WIT. CAP LB #642 & WIT. CAP LB #642 /- SET 1/2" IRON ROD \_\_ SET 1/2" IRON ROD SET 1/2" IRON ROD & WIT. CAP LB #642 SET 1/2" IRON ROD ¬ & WIT. CAP LB #642 SET 1/2" IRON ROD -& WIT. CAP LB #642 - SET 1/2" IRON ROD & CAP LB #642 (N: 786146.151, E: 736174.260) SET 1/2" IRON ROD -SET 1/2" IRON ROD — & WIT. CAP LB #642 & WIT. CAP LB #642 ⊢P.C. STA. P.C. STA. = 2012+57.402012+57.40 ~ SET 1/2" IRON ROD 60°0'0" CENTERLINE OF CONSTRUCTION & WIT. CAP LB #642 AIRPORT HAUL ROAD \_\_SET 1/2" IRON ROD SET 1/2" IRON ROD — & WIT. CAP LB #642 & WIT. CAP LB #642 SET 1/2" IRON ROD -& WIT. CAP LB #642 SET 1/2" IRON ROD — & WIT. CAP LB #642 — SET 1/2" IRON ROD & CAP LB #642 (N: 785969.235, E: 736032.039) ∕−Р.Т. STA. P.T. STA. = 2010+30.422010+30.42 CENTERLINE OF CONSTRUCTION AIRPORT HAUL ROAD