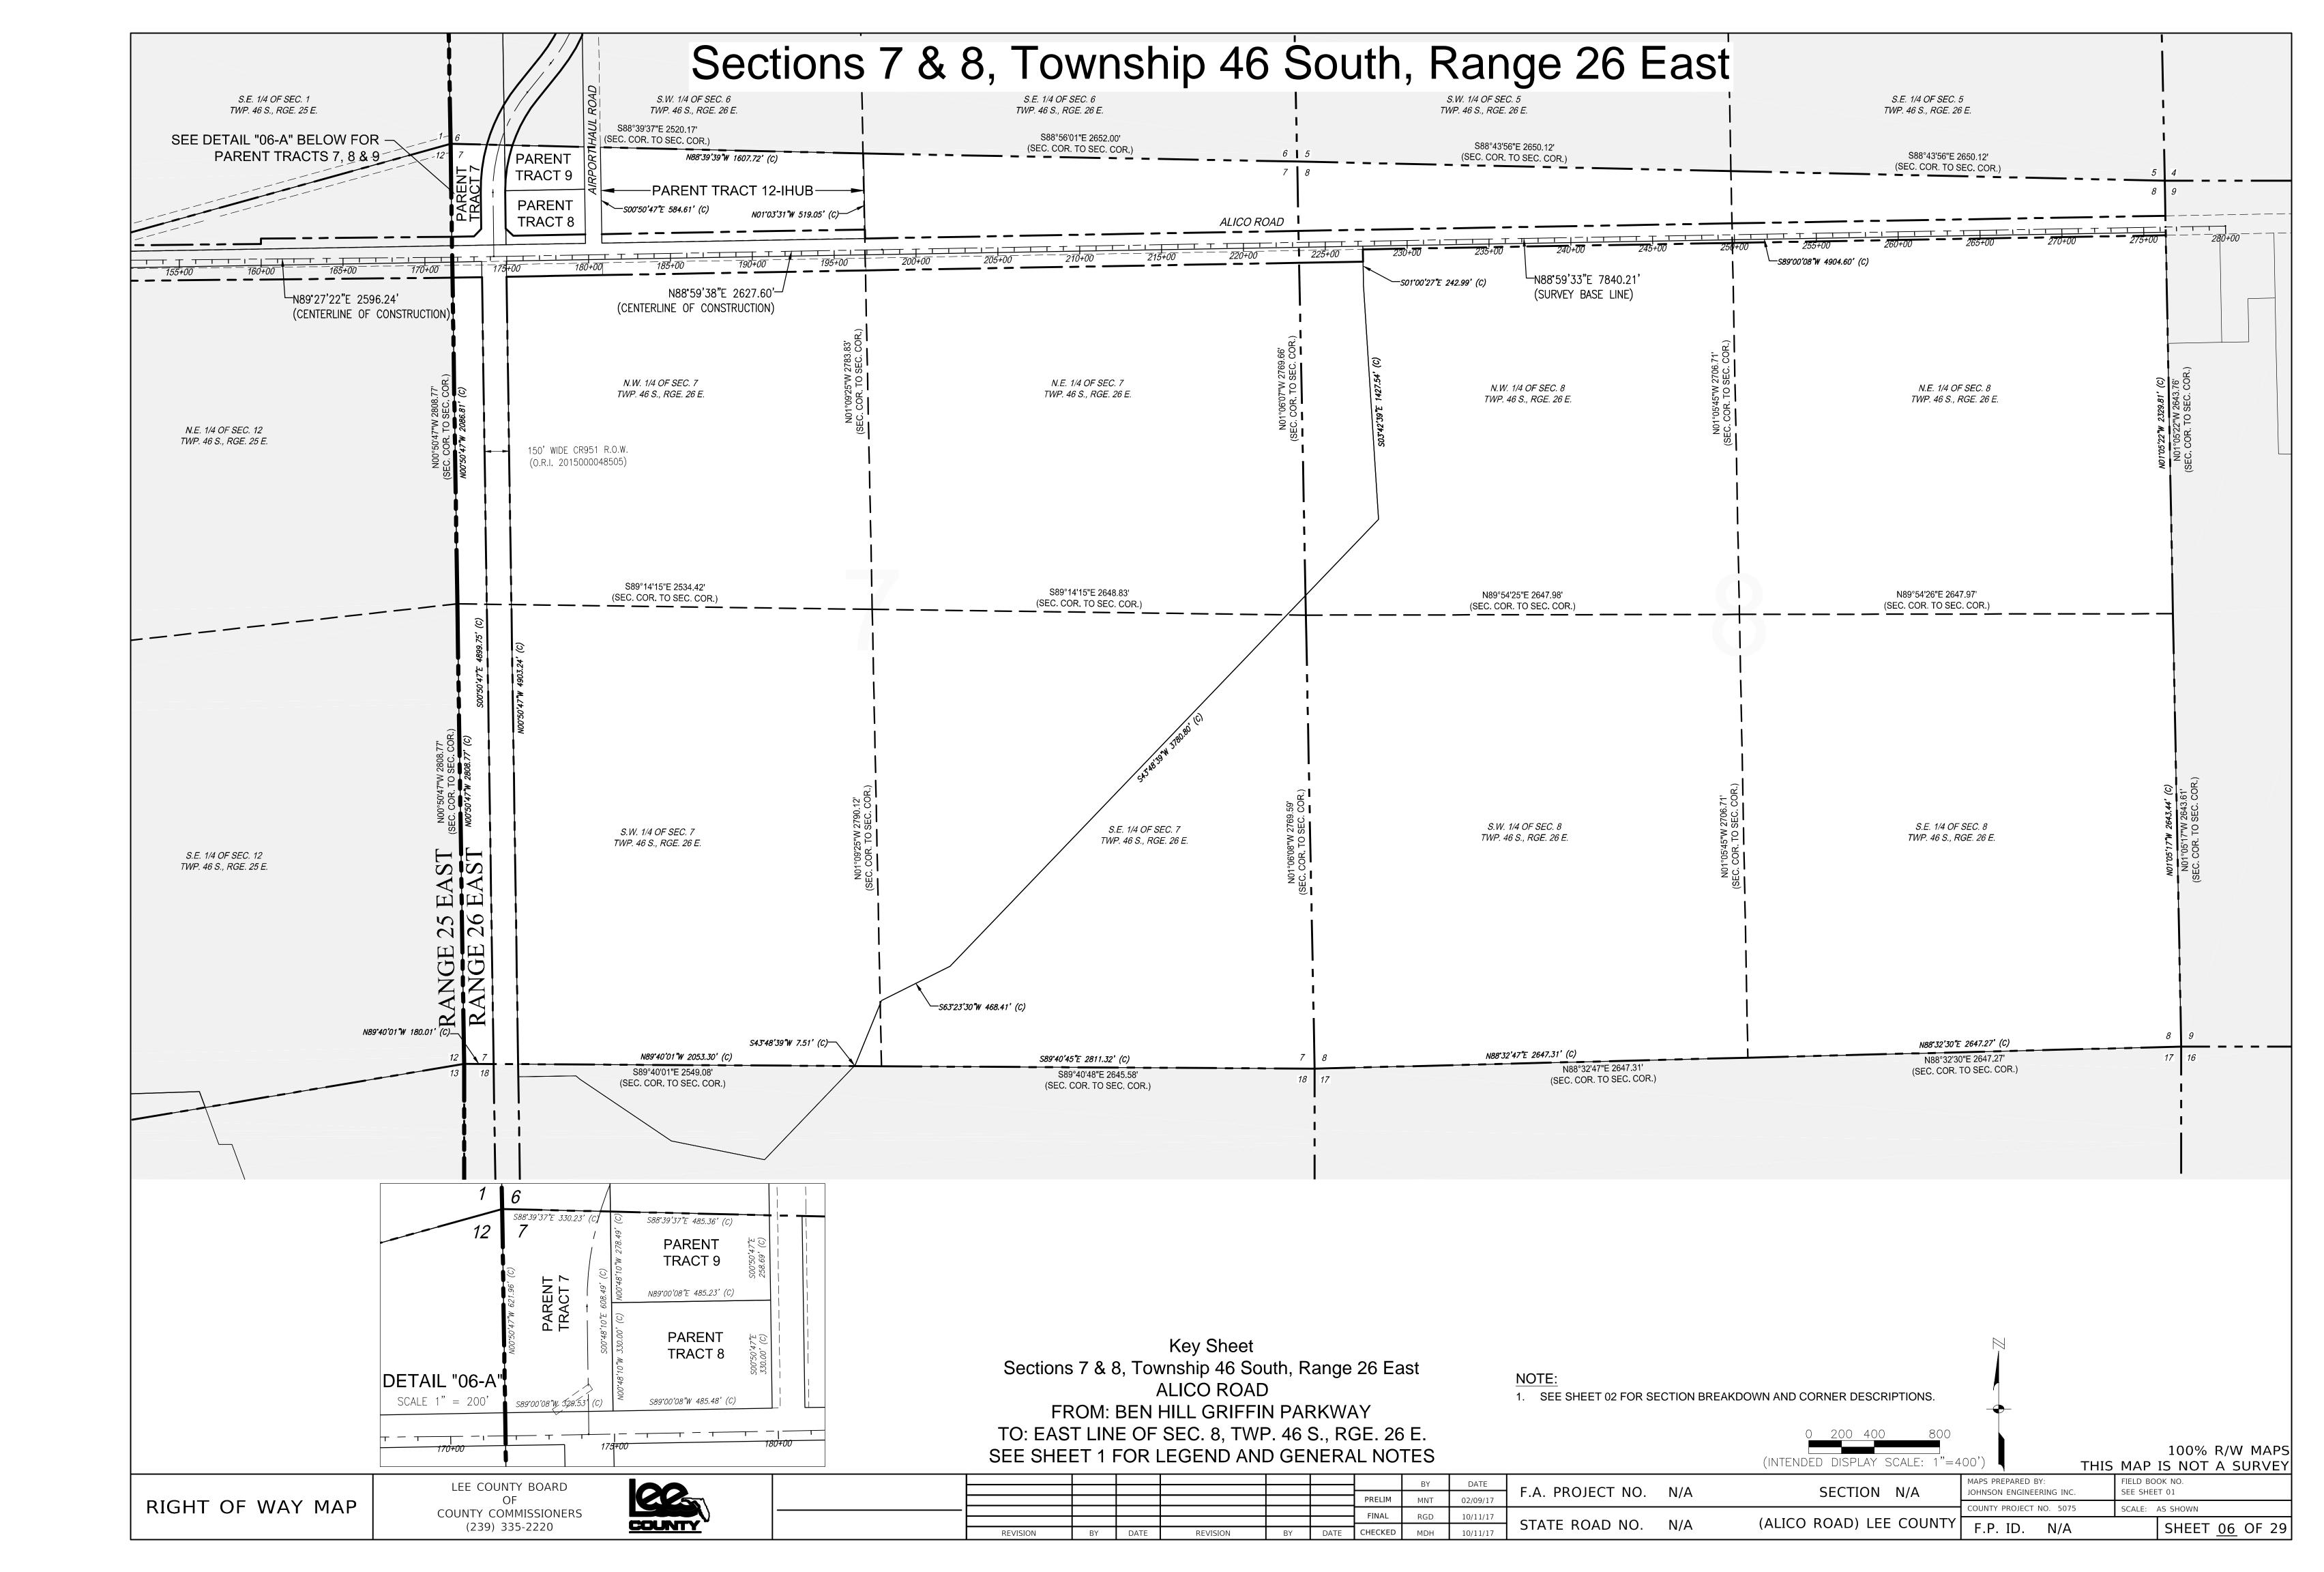

# RIGHT OF WAY MAP

ALICO ROAD

FROM: BEN HILL GRIFFIN PARKWAY TO: EAST LINE OF SEC. 8, TWP. 46 S., RGE. 26 E.

LEE COUNTY PROJECT 5075

LENGTH: 3.998 MILES

SECTIONS 1, 2, 11 & 12

TOWNSHIP 46 SOUTH, RANGE 25 EAST

SECTIONS 5, 6, 7 & 8

TOWNSHIP 46 SOUTH, RANGE 26 EAST

LEE COUNTY, FLORIDA

| LOCATION    | MAP  |
|-------------|------|
| (NOT TO SCA | ALE) |

PANAMA CIT

| DEX (Centerline Control Survey)      |
|--------------------------------------|
| Sheet Title                          |
| Cover Sheet                          |
| Section Breakdown                    |
| Sheet Index                          |
| Alico Road Detail Sheets             |
| Airport Haul Road Detail Sheets      |
| Alico Road - Reference Sheets        |
| Airport Haul Road - Reference Sheets |
|                                      |