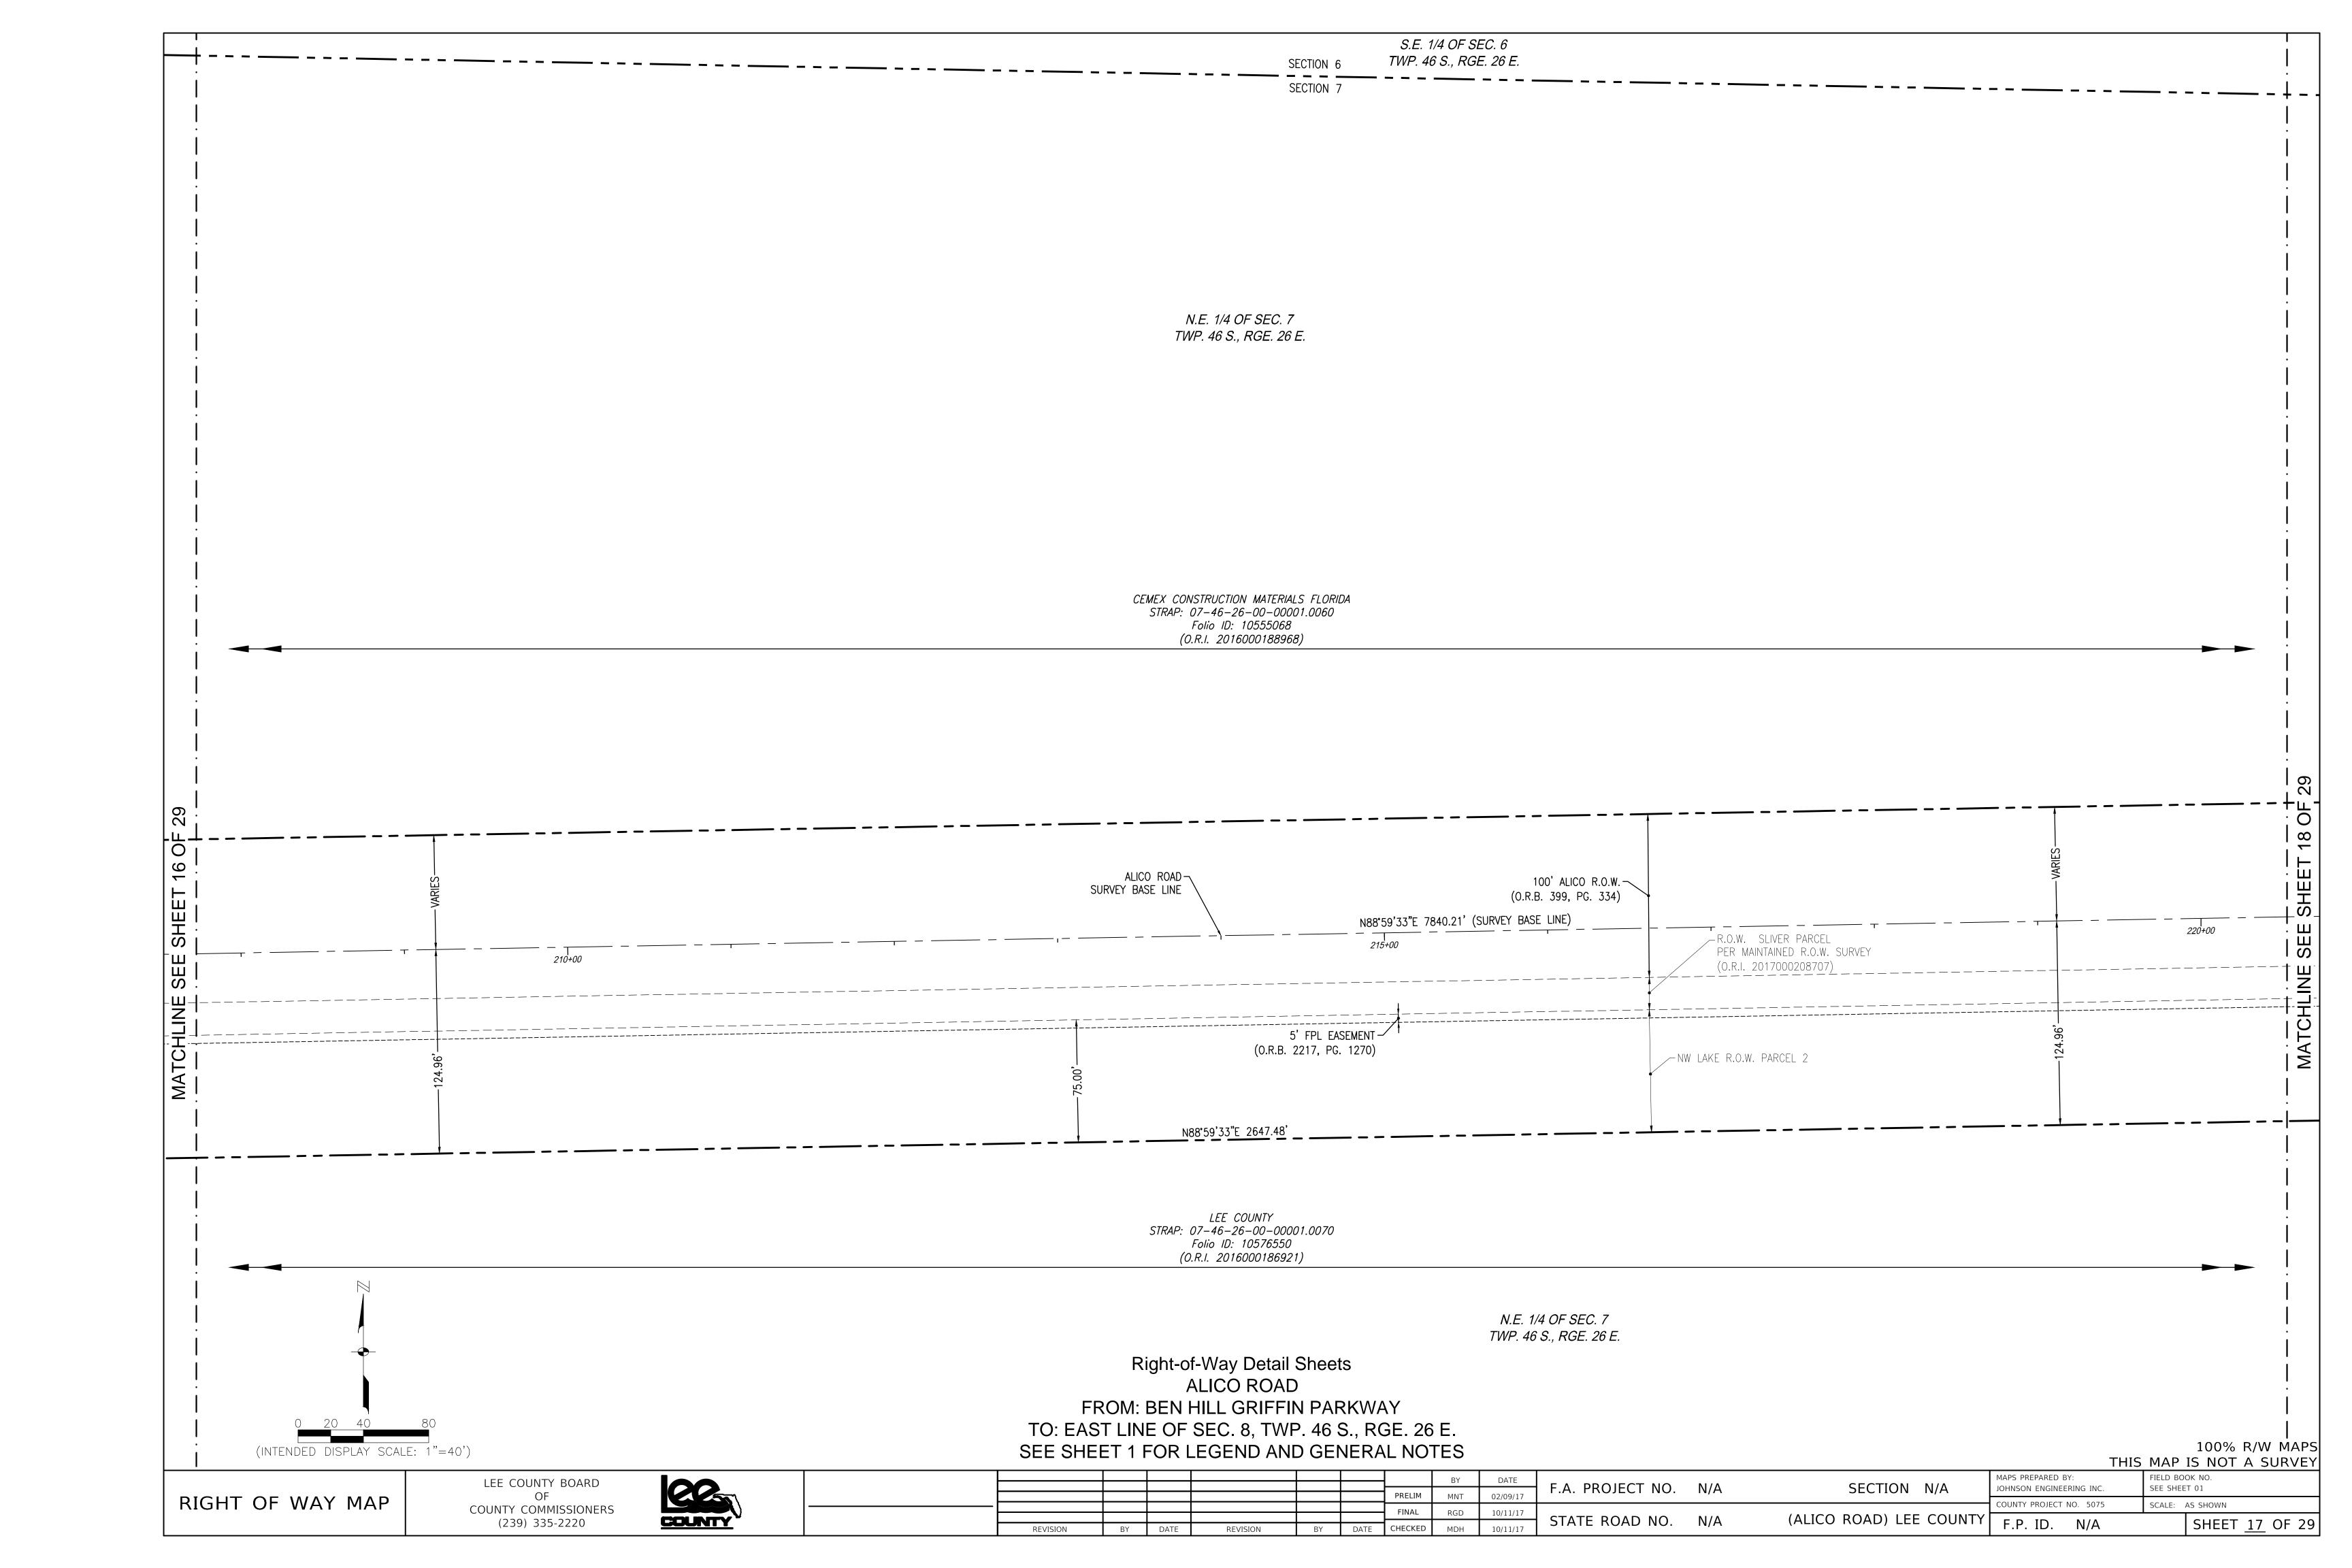

S.W. 1/4 OF SEC. 5 TWP. 46 S., RGE. 26 E. SECTION 5 SECTION 8 N.W. 1/4 OF SEC. 8 TWP. 46 S., RGE. 26 E. CEMEX CONSTRUCTION MATERIALS FLORIDA STRAP: 05-46-26-00-00001.0000 Folio ID: 10351500 (O.R.I. 2016000188969) ALICO ROAD → 100' ALICO R.O.W. (O.R.B. 399, PG. 334) SURVEY BASE LINE SHEET 18 C N88'59'33"E 7840.21' (SURVEY BASE LINE) R.O.W. SLIVER PARCEL PER MAINTAINED R.O.W. SURVEY 240+00 5' FPL EASEMENT (O.R.B. 2104, PG. 1152) ALICO EAST FUND LLC STRAP: 08–46–26–00–00001.0000 Folio ID: 10576551 (O.R.I. 2016000186921) N.W. 1/4 OF SEC. 8 TWP. 46 S., RGE. 26 E. Right-of-Way Detail Sheets ALICO ROAD FROM: BEN HILL GRIFFIN PARKWAY TO: EAST LINE OF SEC. 8, TWP. 46 S., RGE. 26 E. 100% R/W MAPS THIS MAP IS NOT A SURVEY SEE SHEET 1 FOR LEGEND AND GENERAL NOTES (INTENDED DISPLAY SCALE: 1"=40') FIELD BOOK NO. MAPS PREPARED BY: LEE COUNTY BOARD OF F.A. PROJECT NO. N/A SECTION N/A JOHNSON ENGINEERING INC. SEE SHEET 01 RIGHT OF WAY MAP COUNTY PROJECT NO. 5075 COUNTY COMMISSIONERS (239) 335-2220 SCALE: AS SHOWN (ALICO ROAD) LEE COUNTY STATE ROAD NO. N/A F.P. ID. N/A SHEET <u>19</u> OF 29