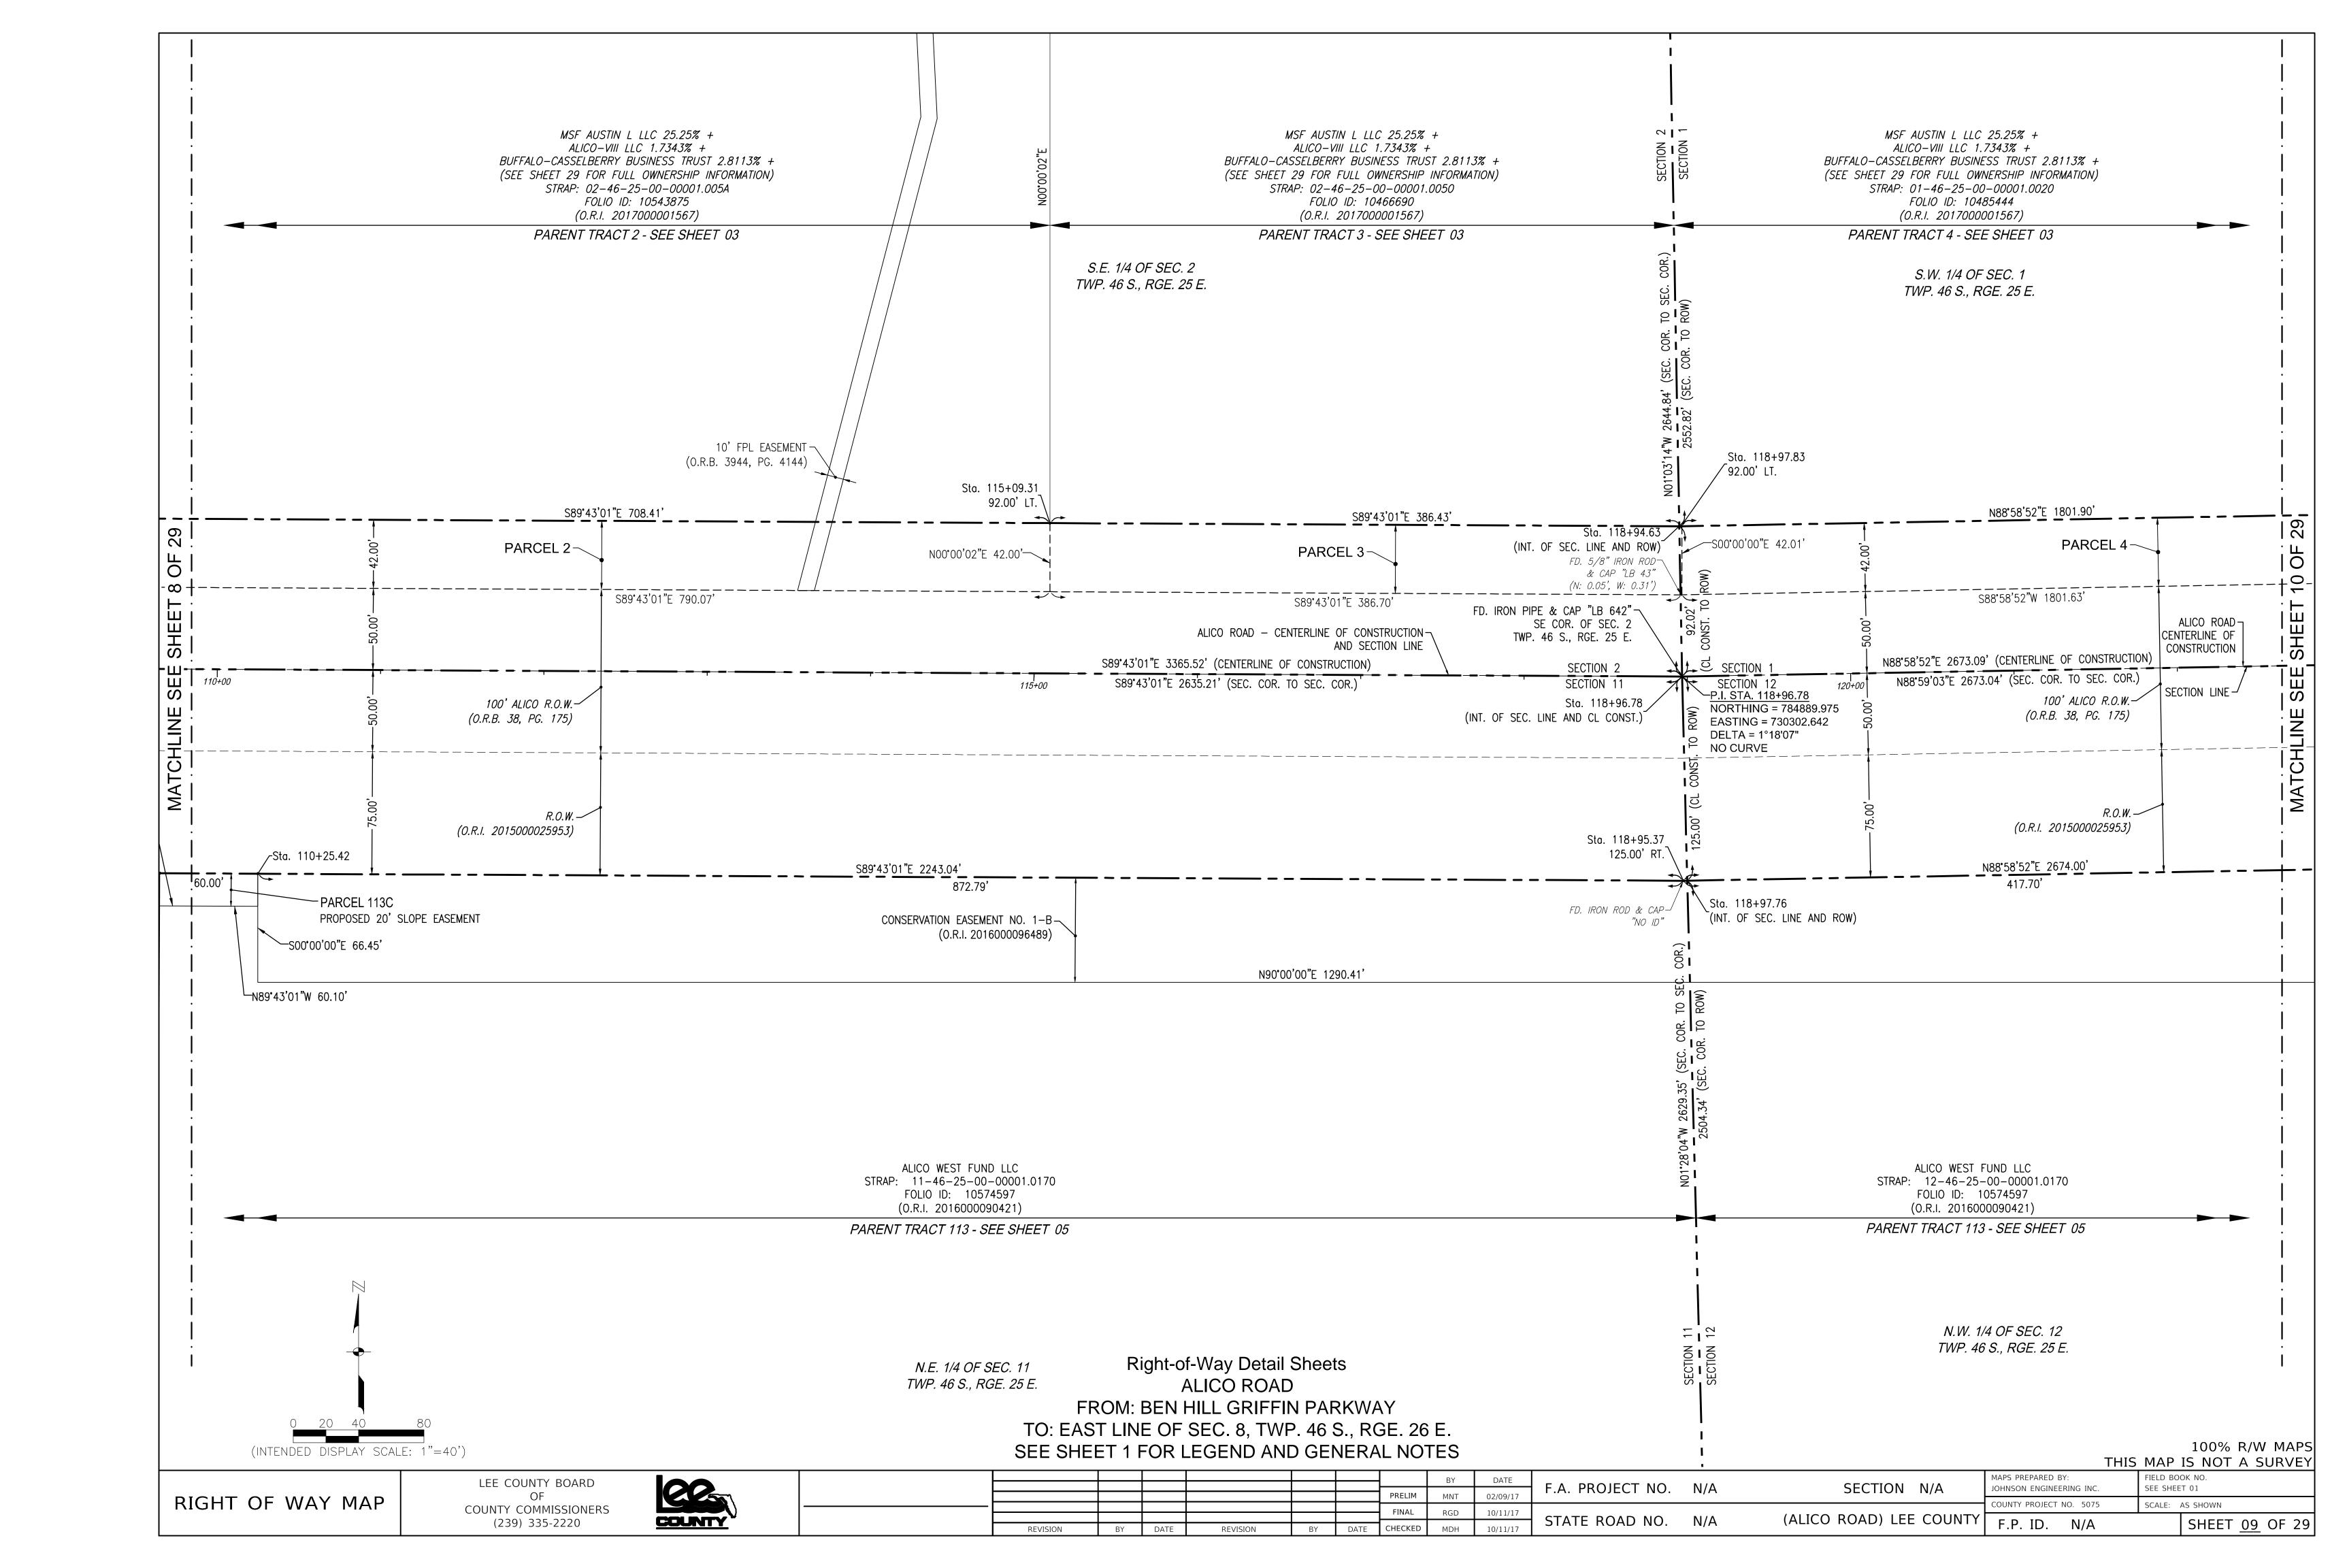

F.A. PROJECT NO. N/A SECTION N/A (ALICO ROAD) LEE COUNTY

MAPS PREPARED BY: JOHNSON ENGINEERING INC COUNTY PROJECT NO. 5075 F.P. ID. N/A

SCALE: AS SHOWN SHEET 01 OF 29

MSF AUSTIN L LLC 25.25% + *ALICO-VIII LLC 1.7343% +* BUFFALO-CASSELBERRY BUSINESS TRUST 2.8113% + (SEE SHEET 29 FOR FULL OWNERSHIP INFORMATION) STRAP: 01-46-25-00-00001.0020 FOLIO ID: 10485444 (O.R.I. 2017000001567) PARENT TRACT 4 - SEE SHEET 03 S.W. 1/4 OF SEC. 1 TWP. 46 S., RGE. 25 E. N88'58'52"E 1801.90' PARCEL 4 S88°58'52"W 1801.63' ALICO ROAD-CENTERLINE OF CONSTRUCTION SHEE N88'58'52"E 2673.09' (CENTERLINE OF CONSTRUCTION) N88'59'03"E 2673.04' (SEC. COR. TO SEC. COR.) SECTION 12 SECTION LINE -125+00 100' ALICO R.O.W. (O.R.B. 38, PG. 175) (O.R.I. 2015000025953) \_Sta. 127+17.05 N88'58'52"E 2674.00' 789.10 403.99 S88\*58'52"W 404.18' S00'32'38"E 49.82' PARCEL 113D PROPOSED 20' SLOPE EASEMENT CONSERVATION EASEMENT NO. 1-A ─N00°00'00"E 69.56' (O.R.I. 2016000096489) CONSERVATION EASEMENT NO. 1−B (O.R.I. 2016000096489) N90°00'00"E 715.24' S88°58'52"W ALICO WEST FUND LLC STRAP: 12-46-25-00-00001.0170 FOLIO ID: 10574597 (O.R.I. 2016000090421) PARENT TRACT 113 - SEE SHEET 05 N.W. 1/4 OF SEC. 12 TWP. 46 S., RGE. 25 E. Right-of-Way Detail Sheets ALICO ROAD FROM: BEN HILL GRIFFIN PARKWAY TO: EAST LINE OF SEC. 8, TWP. 46 S., RGE. 26 E. 100% R/W MAPS SEE SHEET 1 FOR LEGEND AND GENERAL NOTES (INTENDED DISPLAY SCALE: 1"=40') THIS MAP IS NOT A SURVEY FIELD BOOK NO. MAPS PREPARED BY: COUNTY LEE COUNTY BOARD OF F.A. PROJECT NO. N/A SECTION N/A JOHNSON ENGINEERING INC. SEE SHEET 01 RIGHT OF WAY MAP COUNTY PROJECT NO. 5075 SCALE: AS SHOWN COUNTY COMMISSIONERS (ALICO ROAD) LEE COUNTY STATE ROAD NO. N/A (239) 335-2220 F.P. ID. N/A SHEET <u>10</u> OF 29