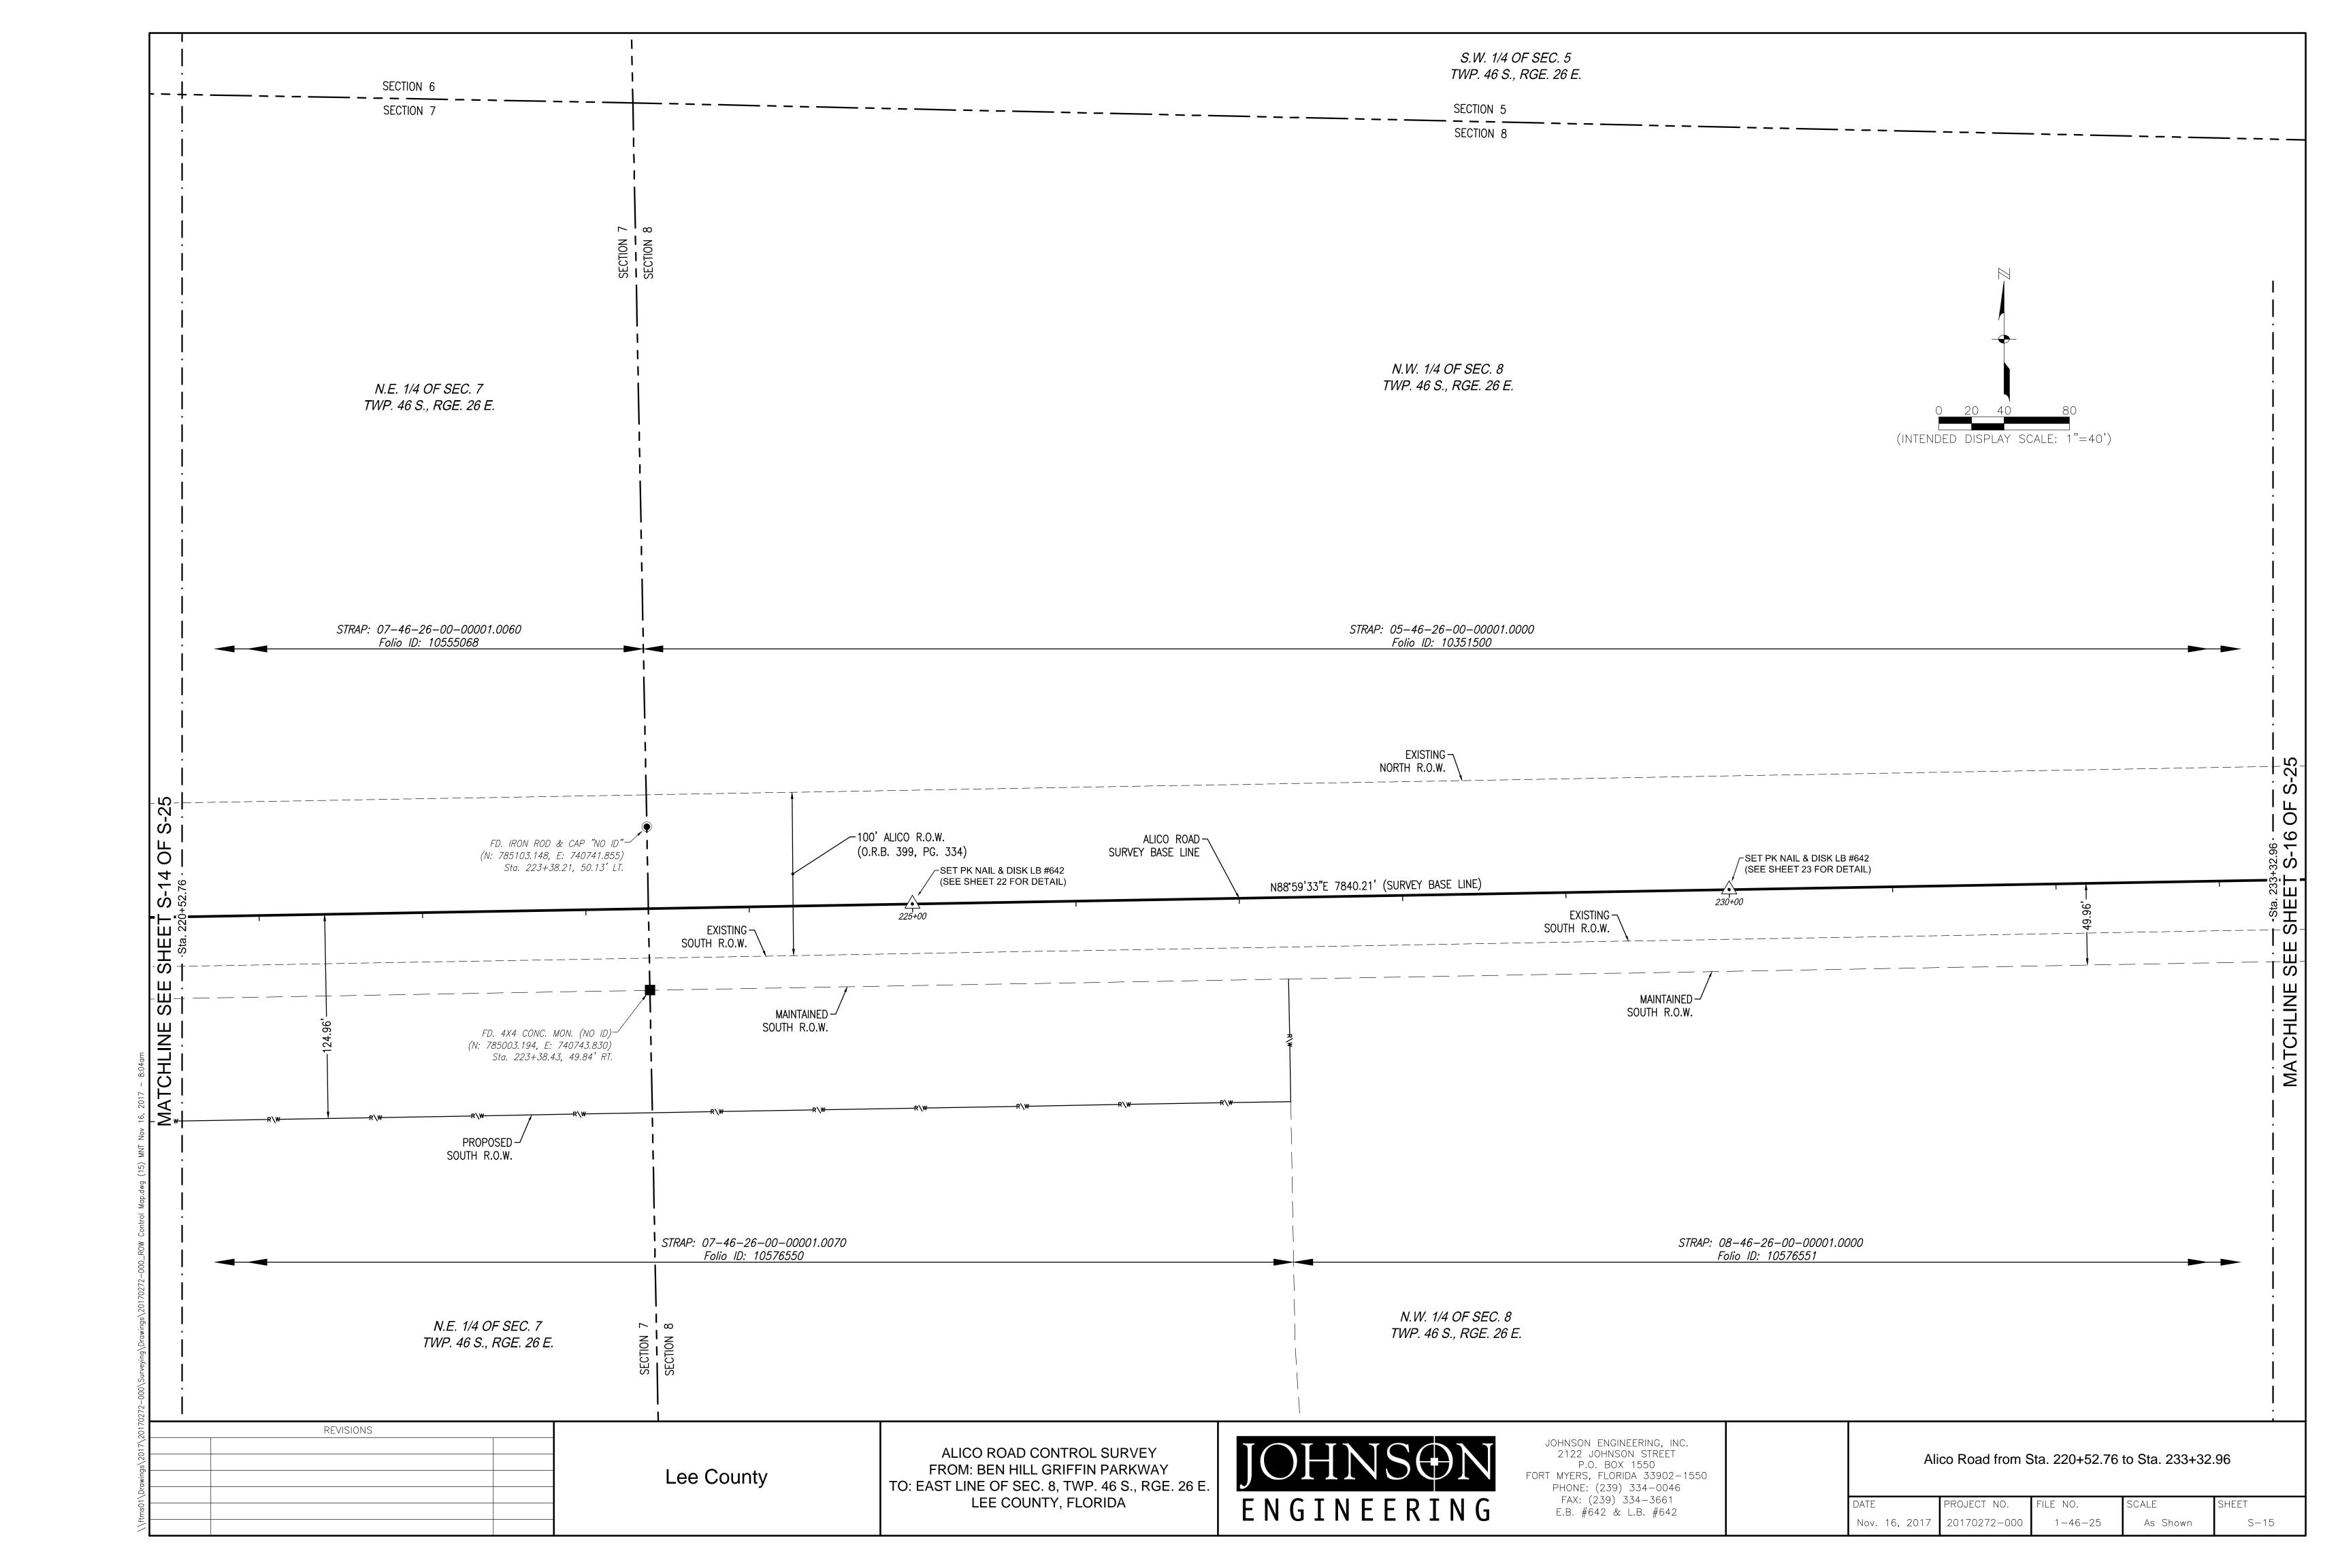

Sheet List Table Sheet Number Sheet Title Cover Sheet Overall Site Maps Section Breakdown S - 03Alico Road — Detail Sheets Sta. 85+31.26 to Sta. 97+04.15 Sta.97+04.15 to Sta. 109+84.16 Sta. 109+84.16 to Sta. 122+64.23 Sta. 122+64.23 to Sta. 134+68.42 Sta. 134+68.42 to Sta. 147+48.60 Sta. 147+48.60 to Sta. 160+28.66 Sta. 160+28.66 to Sta. 169+32.00 S-11Sta. 169+32.00 to Sta. 182+12.17 S-12Sta. 182+12.17 to Sta. 194+92.37 S - 13Sta. 194+92.37 to Sta. 207+72.56 Sta. 207+72.56 to Sta. 220+52.76 S - 14Sta. 220+52.76 to Sta. 233+32.96 S - 15S - 16Sta. 233+32.96 to Sta. 246+13.16 Sta. 246+13.16 to Sta. 258+93.35 Sta. 258+93.35 to Sta. 271+73.55 S - 18S - 19Sta. 271+73.55 to Sta. 276+33.92 Airport Haul Road - Detail Sheets S - 20Sta. 2002+26.62 to Sta.2011+05 S - 21Sta. 2011+05.00 to Sta. 2019+87.55 Alico Road - Reference sheets Sta. 85+31.26 to Sta. 155+00.00 S - 23Sta. 160+00.00 to Sta. 225+00.00 Sta. 230+00.00 to Sta. 276+33.92 |Airport Haul Road - Reference Sheets Sta. 2003+70.44 to Sta. 2019+87.55