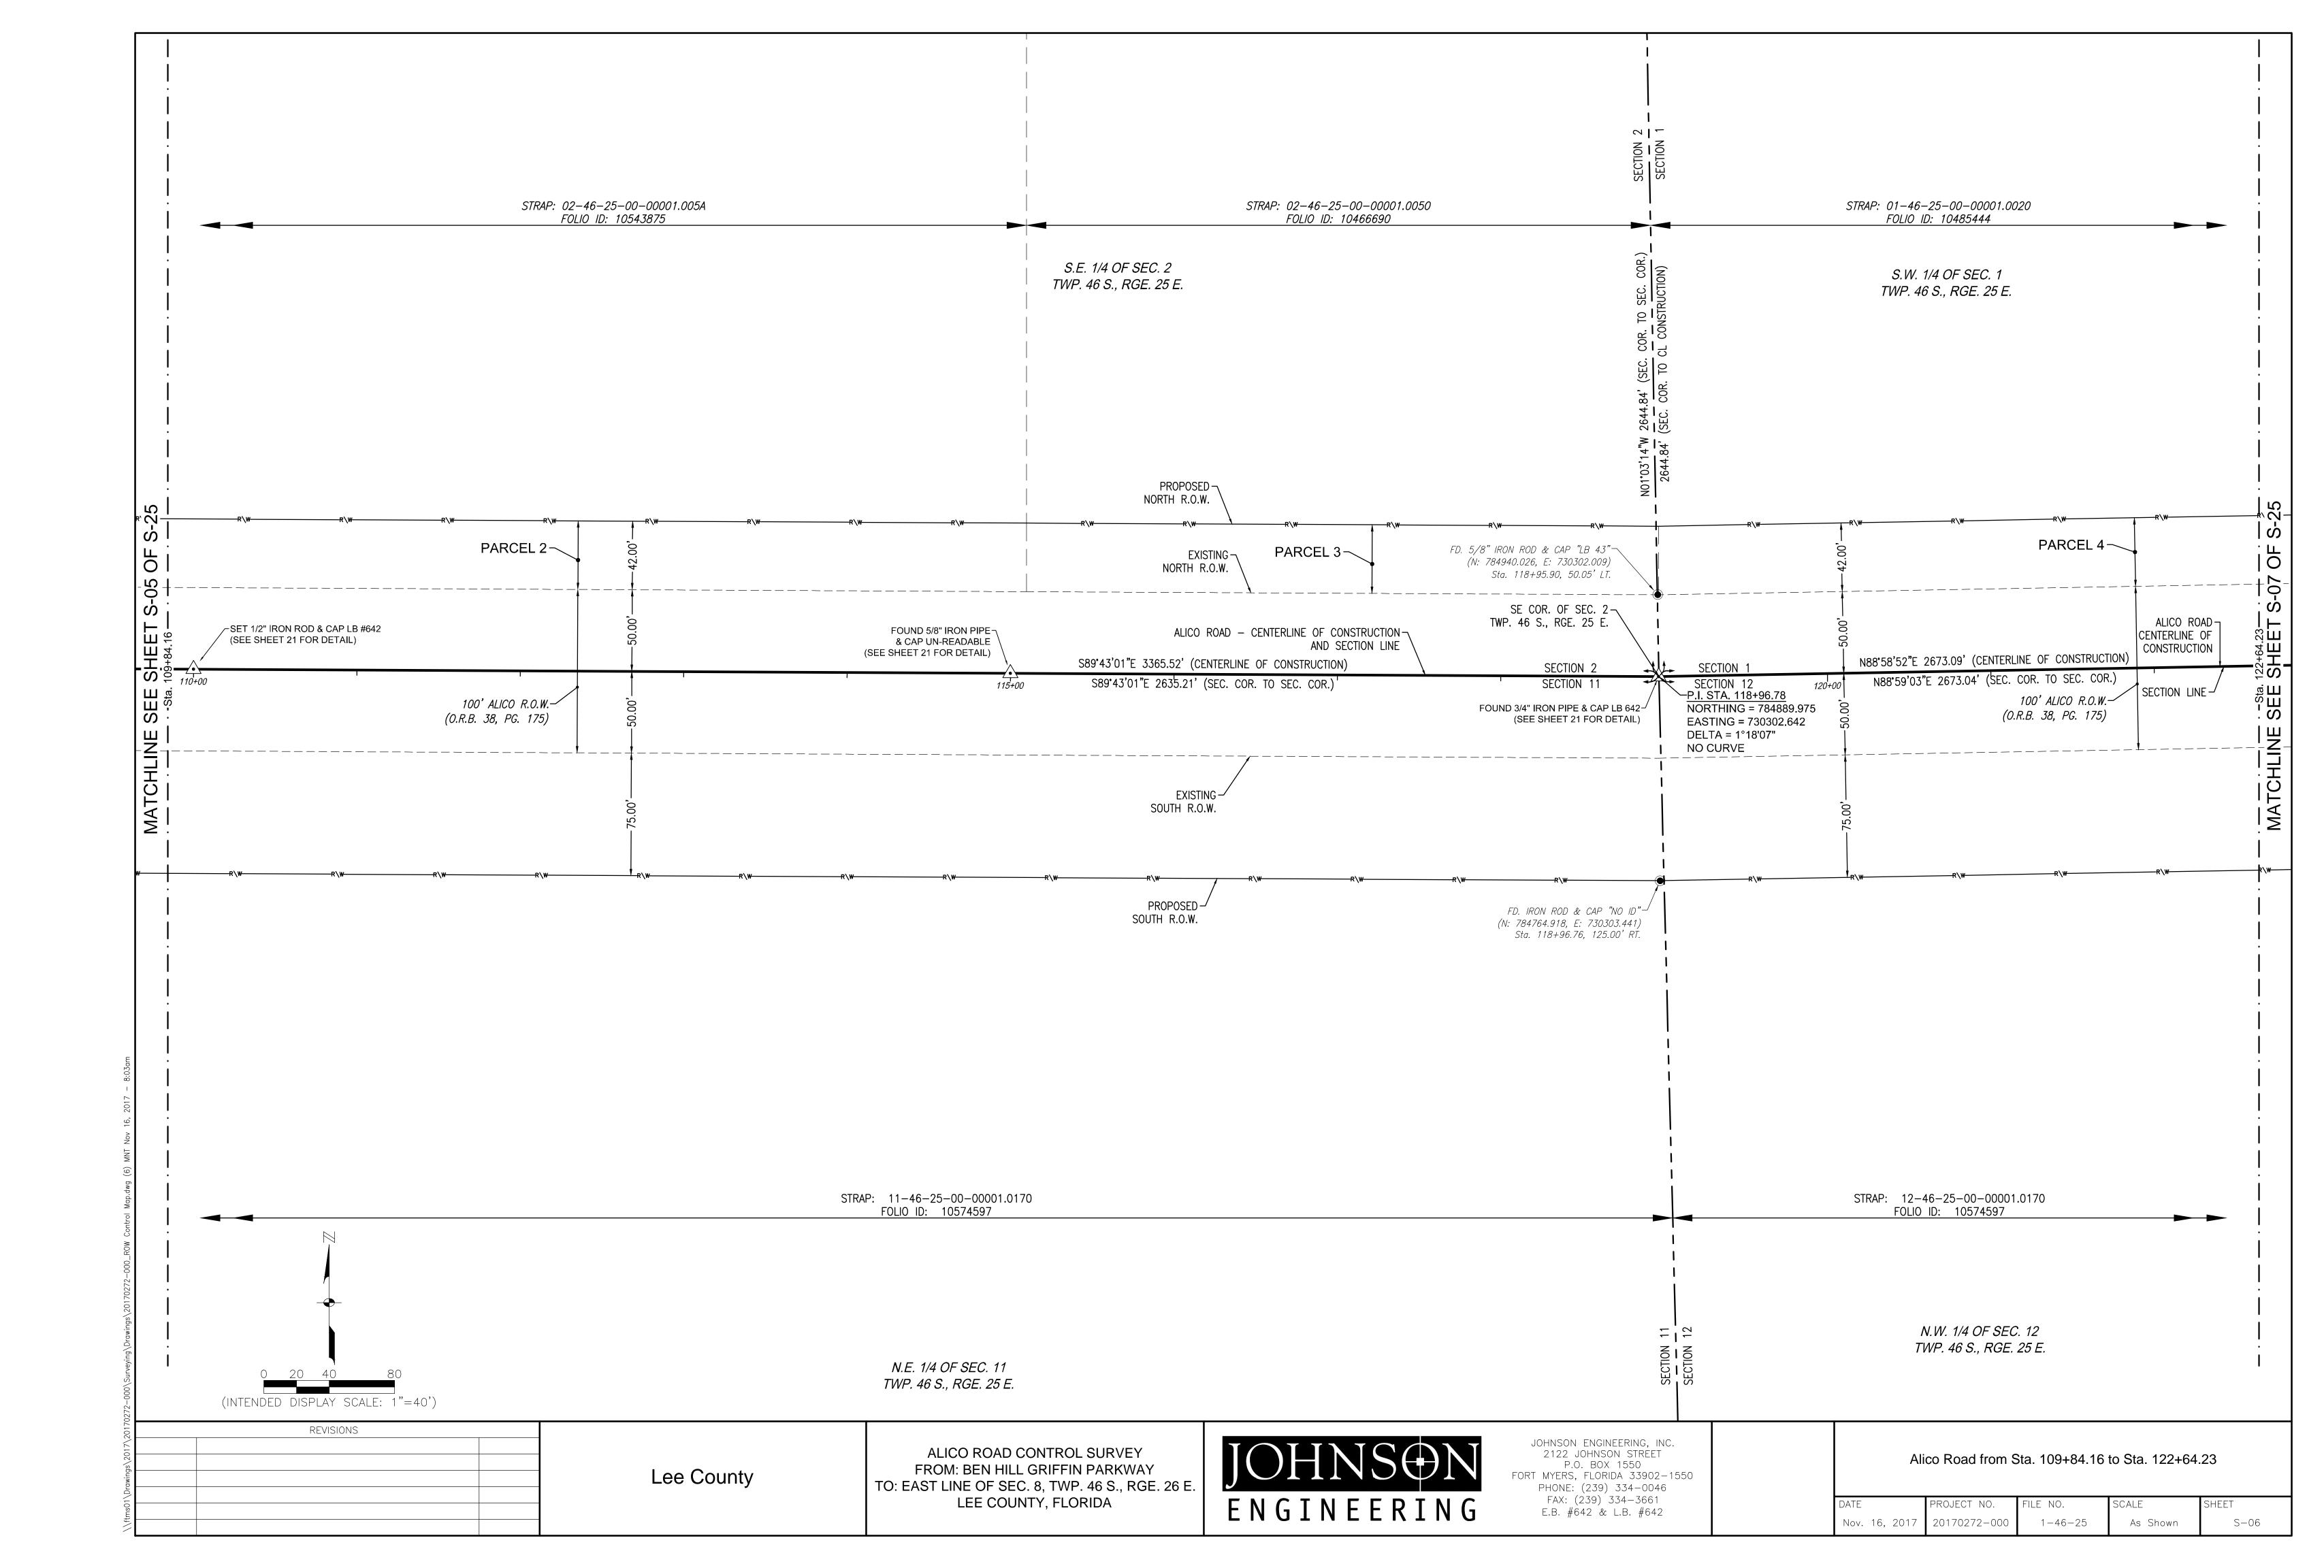

Sheet List Table Sheet Number Sheet Title Cover Sheet Overall Site Maps Section Breakdown S - 03Alico Road — Detail Sheets Sta. 85+31.26 to Sta. 97+04.15 Sta.97+04.15 to Sta. 109+84.16 Sta. 109+84.16 to Sta. 122+64.23 Sta. 122+64.23 to Sta. 134+68.42 Sta. 134+68.42 to Sta. 147+48.60 Sta. 147+48.60 to Sta. 160+28.66 Sta. 160+28.66 to Sta. 169+32.00 S-11Sta. 169+32.00 to Sta. 182+12.17 S-12Sta. 182+12.17 to Sta. 194+92.37 S - 13Sta. 194+92.37 to Sta. 207+72.56 Sta. 207+72.56 to Sta. 220+52.76 S - 14Sta. 220+52.76 to Sta. 233+32.96 S - 15S - 16Sta. 233+32.96 to Sta. 246+13.16 Sta. 246+13.16 to Sta. 258+93.35 Sta. 258+93.35 to Sta. 271+73.55 S - 18S - 19Sta. 271+73.55 to Sta. 276+33.92 Airport Haul Road - Detail Sheets S - 20Sta. 2002+26.62 to Sta.2011+05 S - 21Sta. 2011+05.00 to Sta. 2019+87.55 Alico Road - Reference sheets Sta. 85+31.26 to Sta. 155+00.00 S - 23Sta. 160+00.00 to Sta. 225+00.00 Sta. 230+00.00 to Sta. 276+33.92 |Airport Haul Road - Reference Sheets Sta. 2003+70.44 to Sta. 2019+87.55