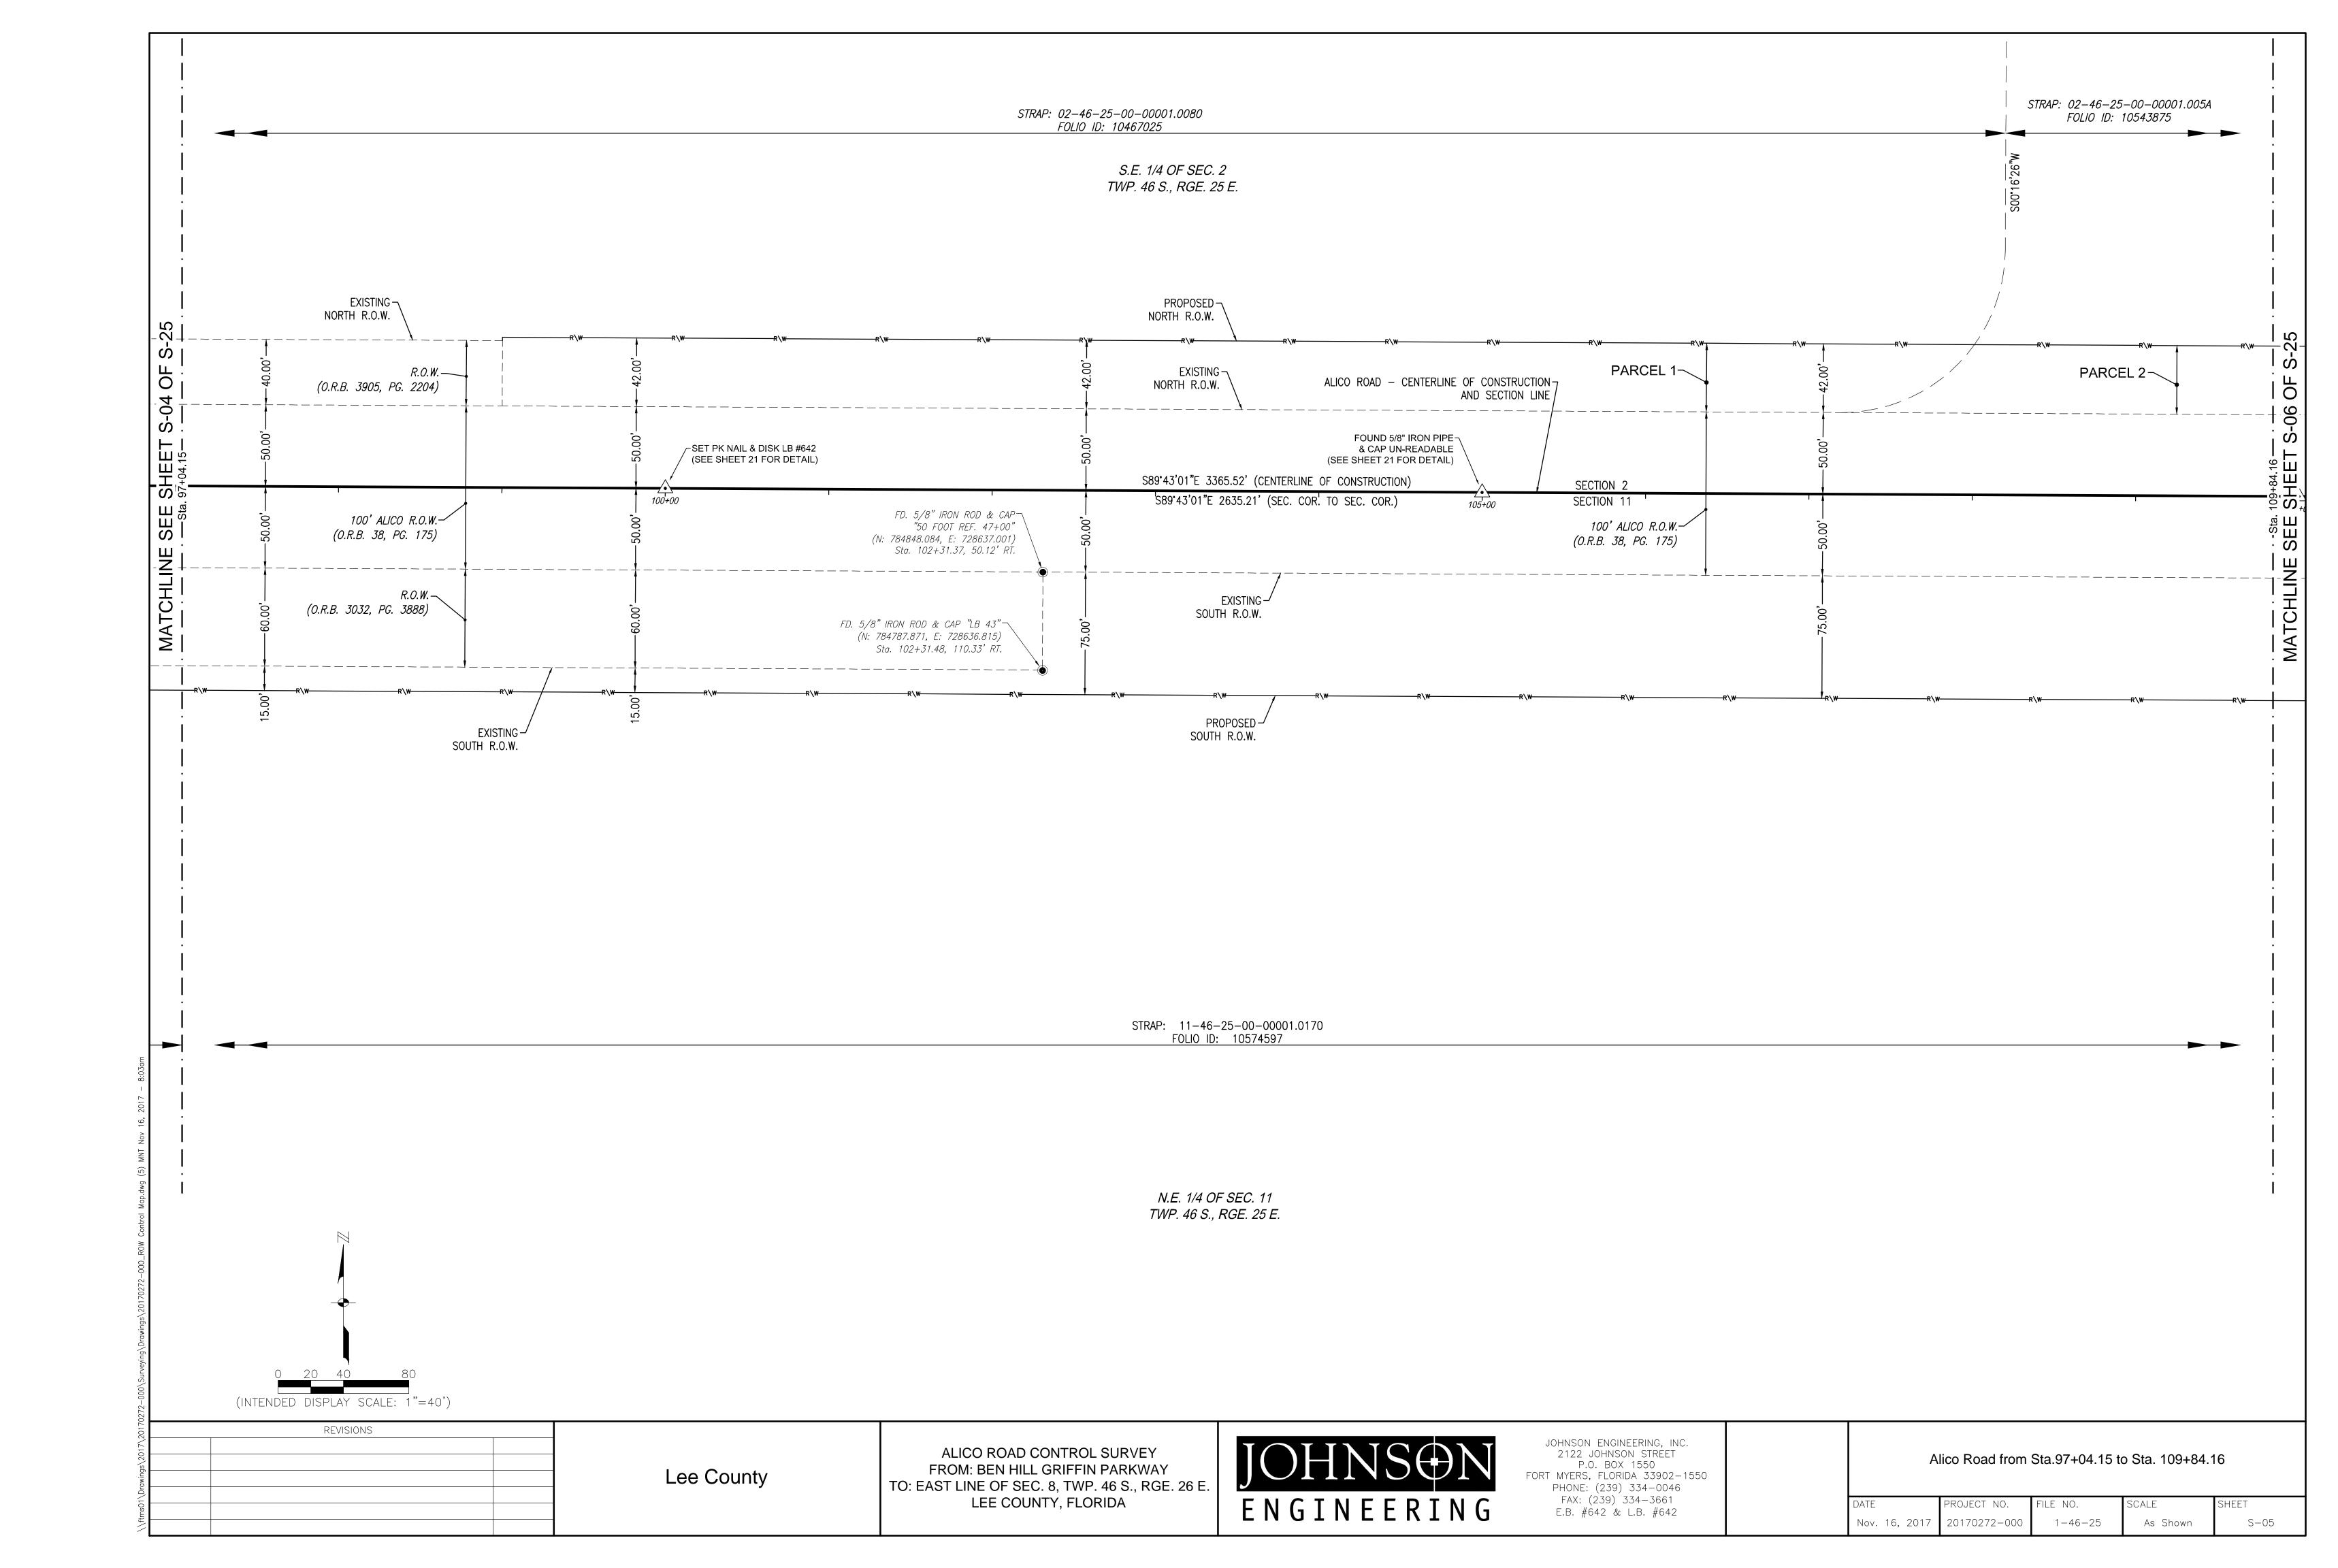

Sheet List Table Sheet Number Sheet Title Cover Sheet Overall Site Maps Section Breakdown S - 03Alico Road — Detail Sheets Sta. 85+31.26 to Sta. 97+04.15 Sta.97+04.15 to Sta. 109+84.16 Sta. 109+84.16 to Sta. 122+64.23 Sta. 122+64.23 to Sta. 134+68.42 Sta. 134+68.42 to Sta. 147+48.60 Sta. 147+48.60 to Sta. 160+28.66 Sta. 160+28.66 to Sta. 169+32.00 S-11Sta. 169+32.00 to Sta. 182+12.17 S-12Sta. 182+12.17 to Sta. 194+92.37 S - 13Sta. 194+92.37 to Sta. 207+72.56 Sta. 207+72.56 to Sta. 220+52.76 S - 14Sta. 220+52.76 to Sta. 233+32.96 S - 15S - 16Sta. 233+32.96 to Sta. 246+13.16 Sta. 246+13.16 to Sta. 258+93.35 Sta. 258+93.35 to Sta. 271+73.55 S - 18S - 19Sta. 271+73.55 to Sta. 276+33.92 Airport Haul Road - Detail Sheets S - 20Sta. 2002+26.62 to Sta.2011+05 S - 21Sta. 2011+05.00 to Sta. 2019+87.55 Alico Road - Reference sheets Sta. 85+31.26 to Sta. 155+00.00 S - 23Sta. 160+00.00 to Sta. 225+00.00 Sta. 230+00.00 to Sta. 276+33.92 |Airport Haul Road - Reference Sheets Sta. 2003+70.44 to Sta. 2019+87.55