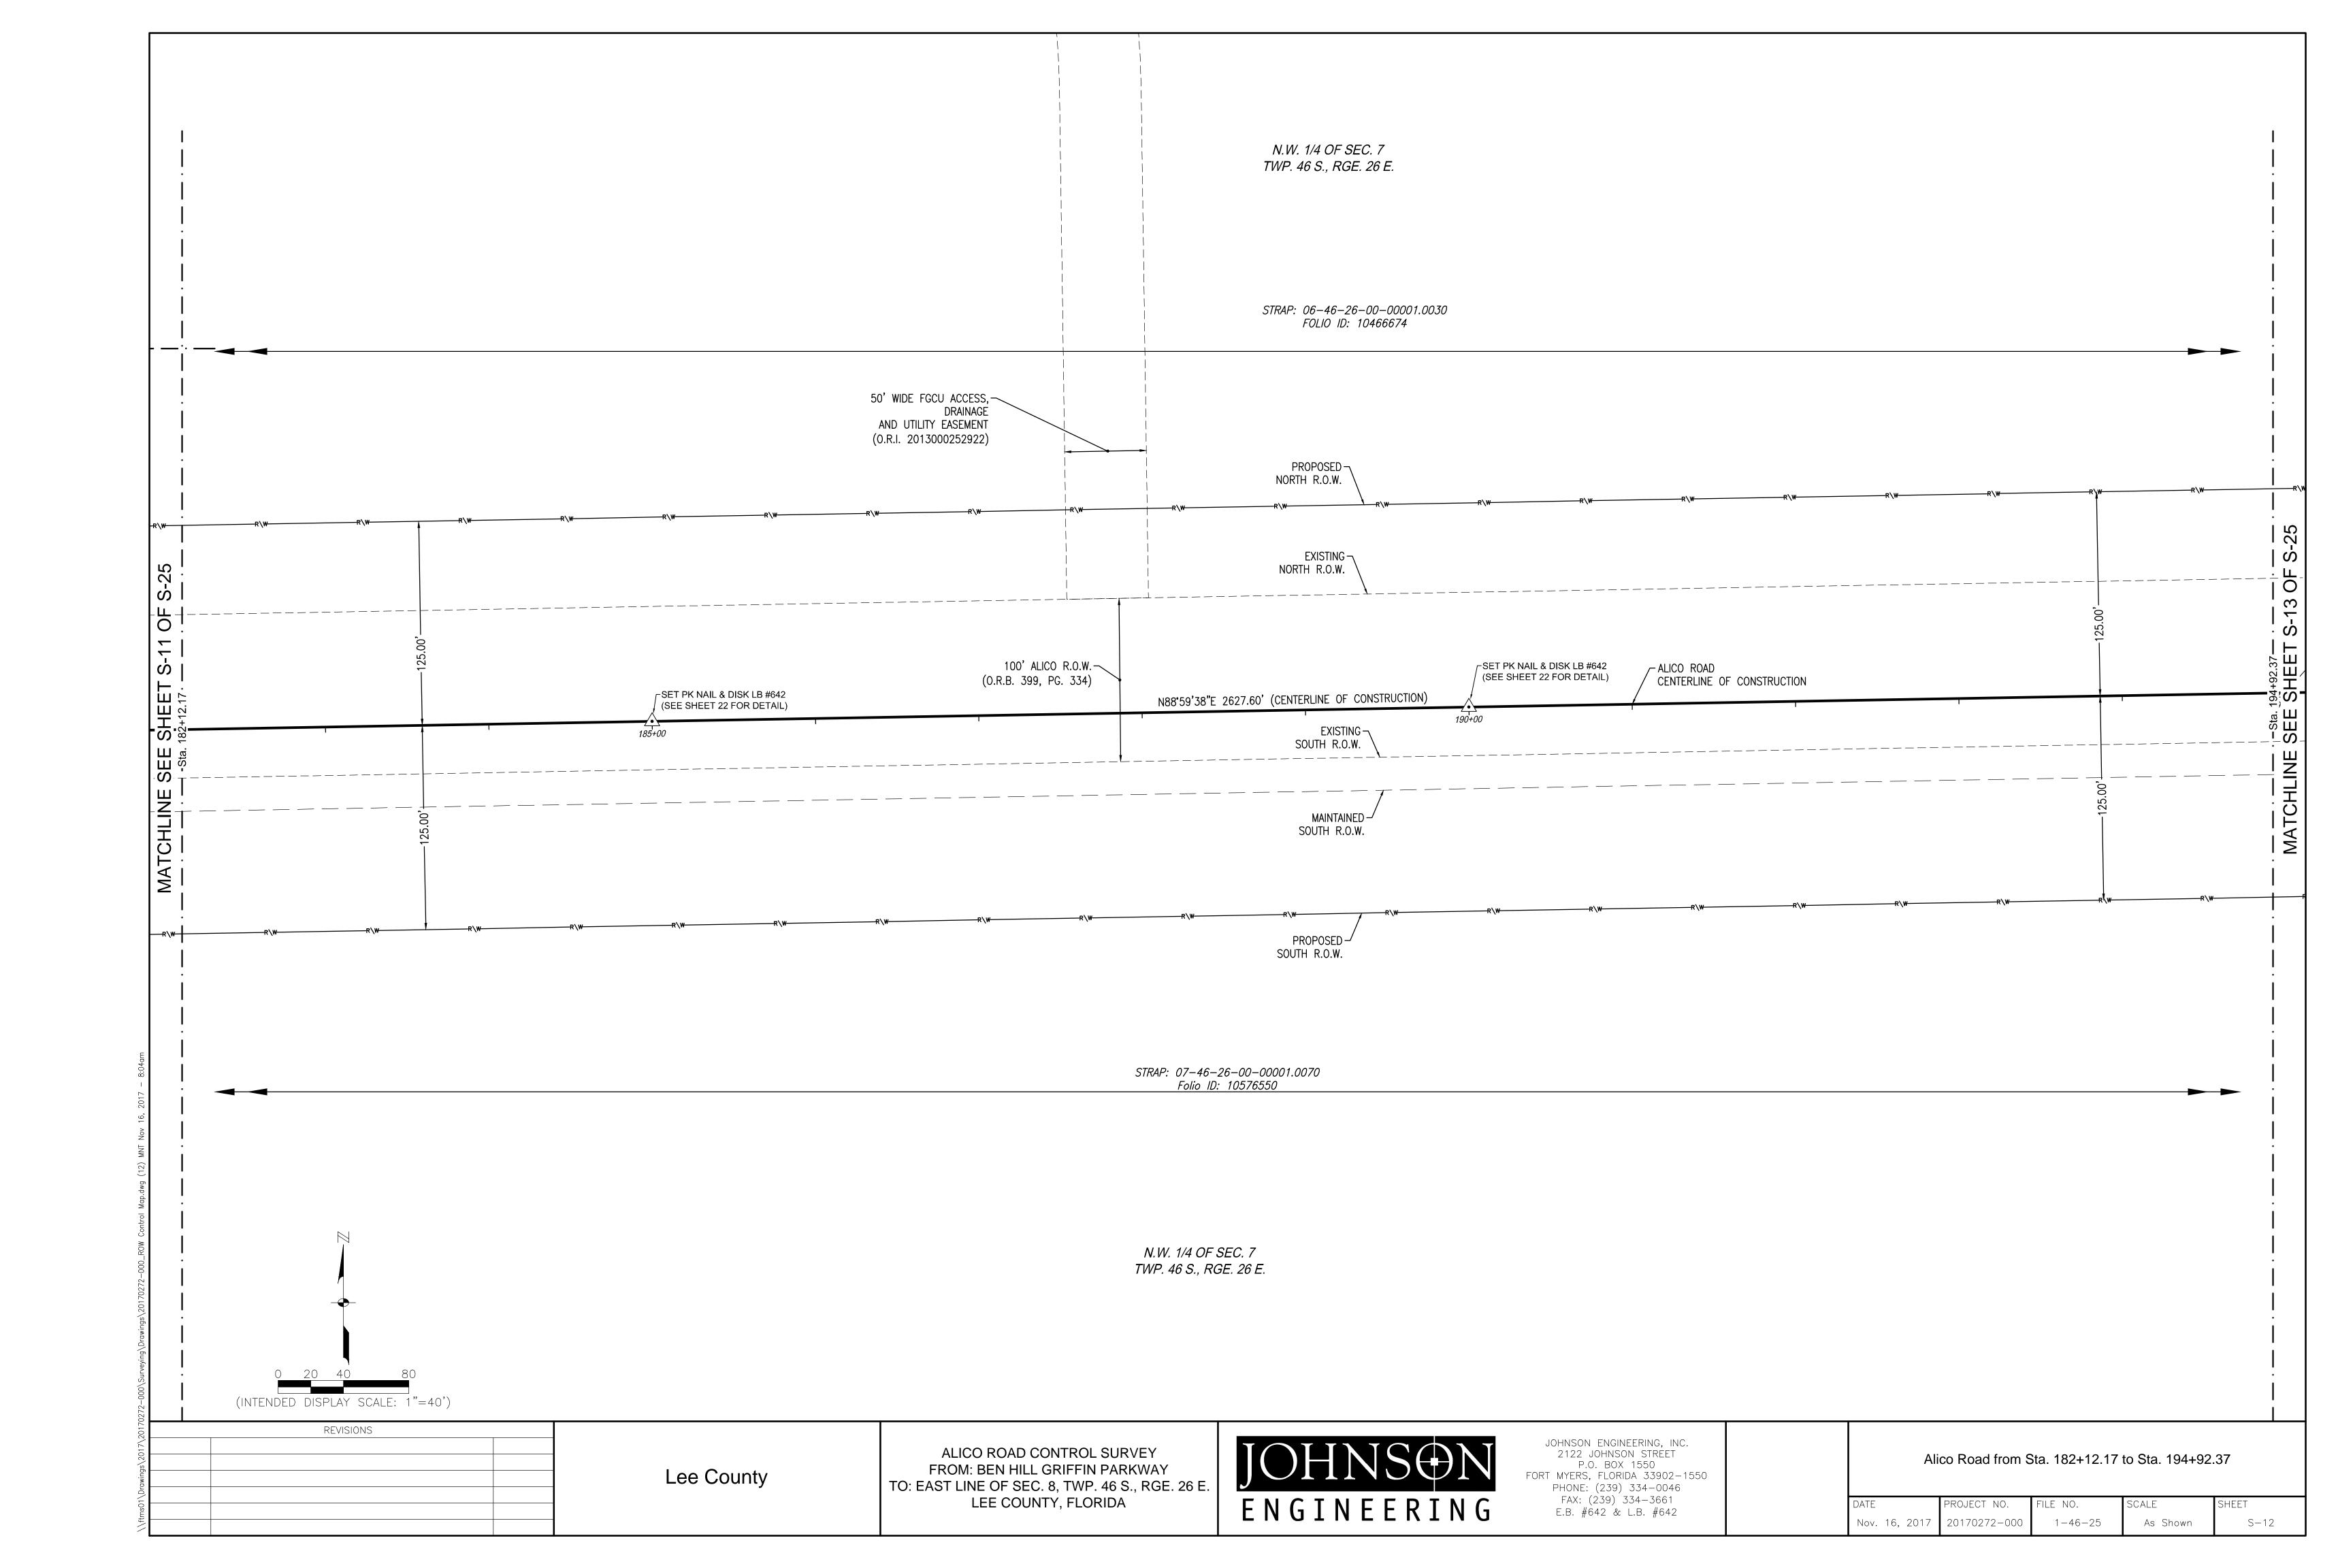

Sheet List Table Sheet Number Sheet Title Cover Sheet Overall Site Maps Section Breakdown S - 03Alico Road — Detail Sheets Sta. 85+31.26 to Sta. 97+04.15 Sta.97+04.15 to Sta. 109+84.16 Sta. 109+84.16 to Sta. 122+64.23 Sta. 122+64.23 to Sta. 134+68.42 Sta. 134+68.42 to Sta. 147+48.60 Sta. 147+48.60 to Sta. 160+28.66 Sta. 160+28.66 to Sta. 169+32.00 S-11Sta. 169+32.00 to Sta. 182+12.17 S-12Sta. 182+12.17 to Sta. 194+92.37 S - 13Sta. 194+92.37 to Sta. 207+72.56 Sta. 207+72.56 to Sta. 220+52.76 S - 14Sta. 220+52.76 to Sta. 233+32.96 S - 15S - 16Sta. 233+32.96 to Sta. 246+13.16 Sta. 246+13.16 to Sta. 258+93.35 Sta. 258+93.35 to Sta. 271+73.55 S - 18S - 19Sta. 271+73.55 to Sta. 276+33.92 Airport Haul Road - Detail Sheets S - 20Sta. 2002+26.62 to Sta.2011+05 S - 21Sta. 2011+05.00 to Sta. 2019+87.55 Alico Road - Reference sheets Sta. 85+31.26 to Sta. 155+00.00 S - 23Sta. 160+00.00 to Sta. 225+00.00 Sta. 230+00.00 to Sta. 276+33.92 |Airport Haul Road - Reference Sheets Sta. 2003+70.44 to Sta. 2019+87.55