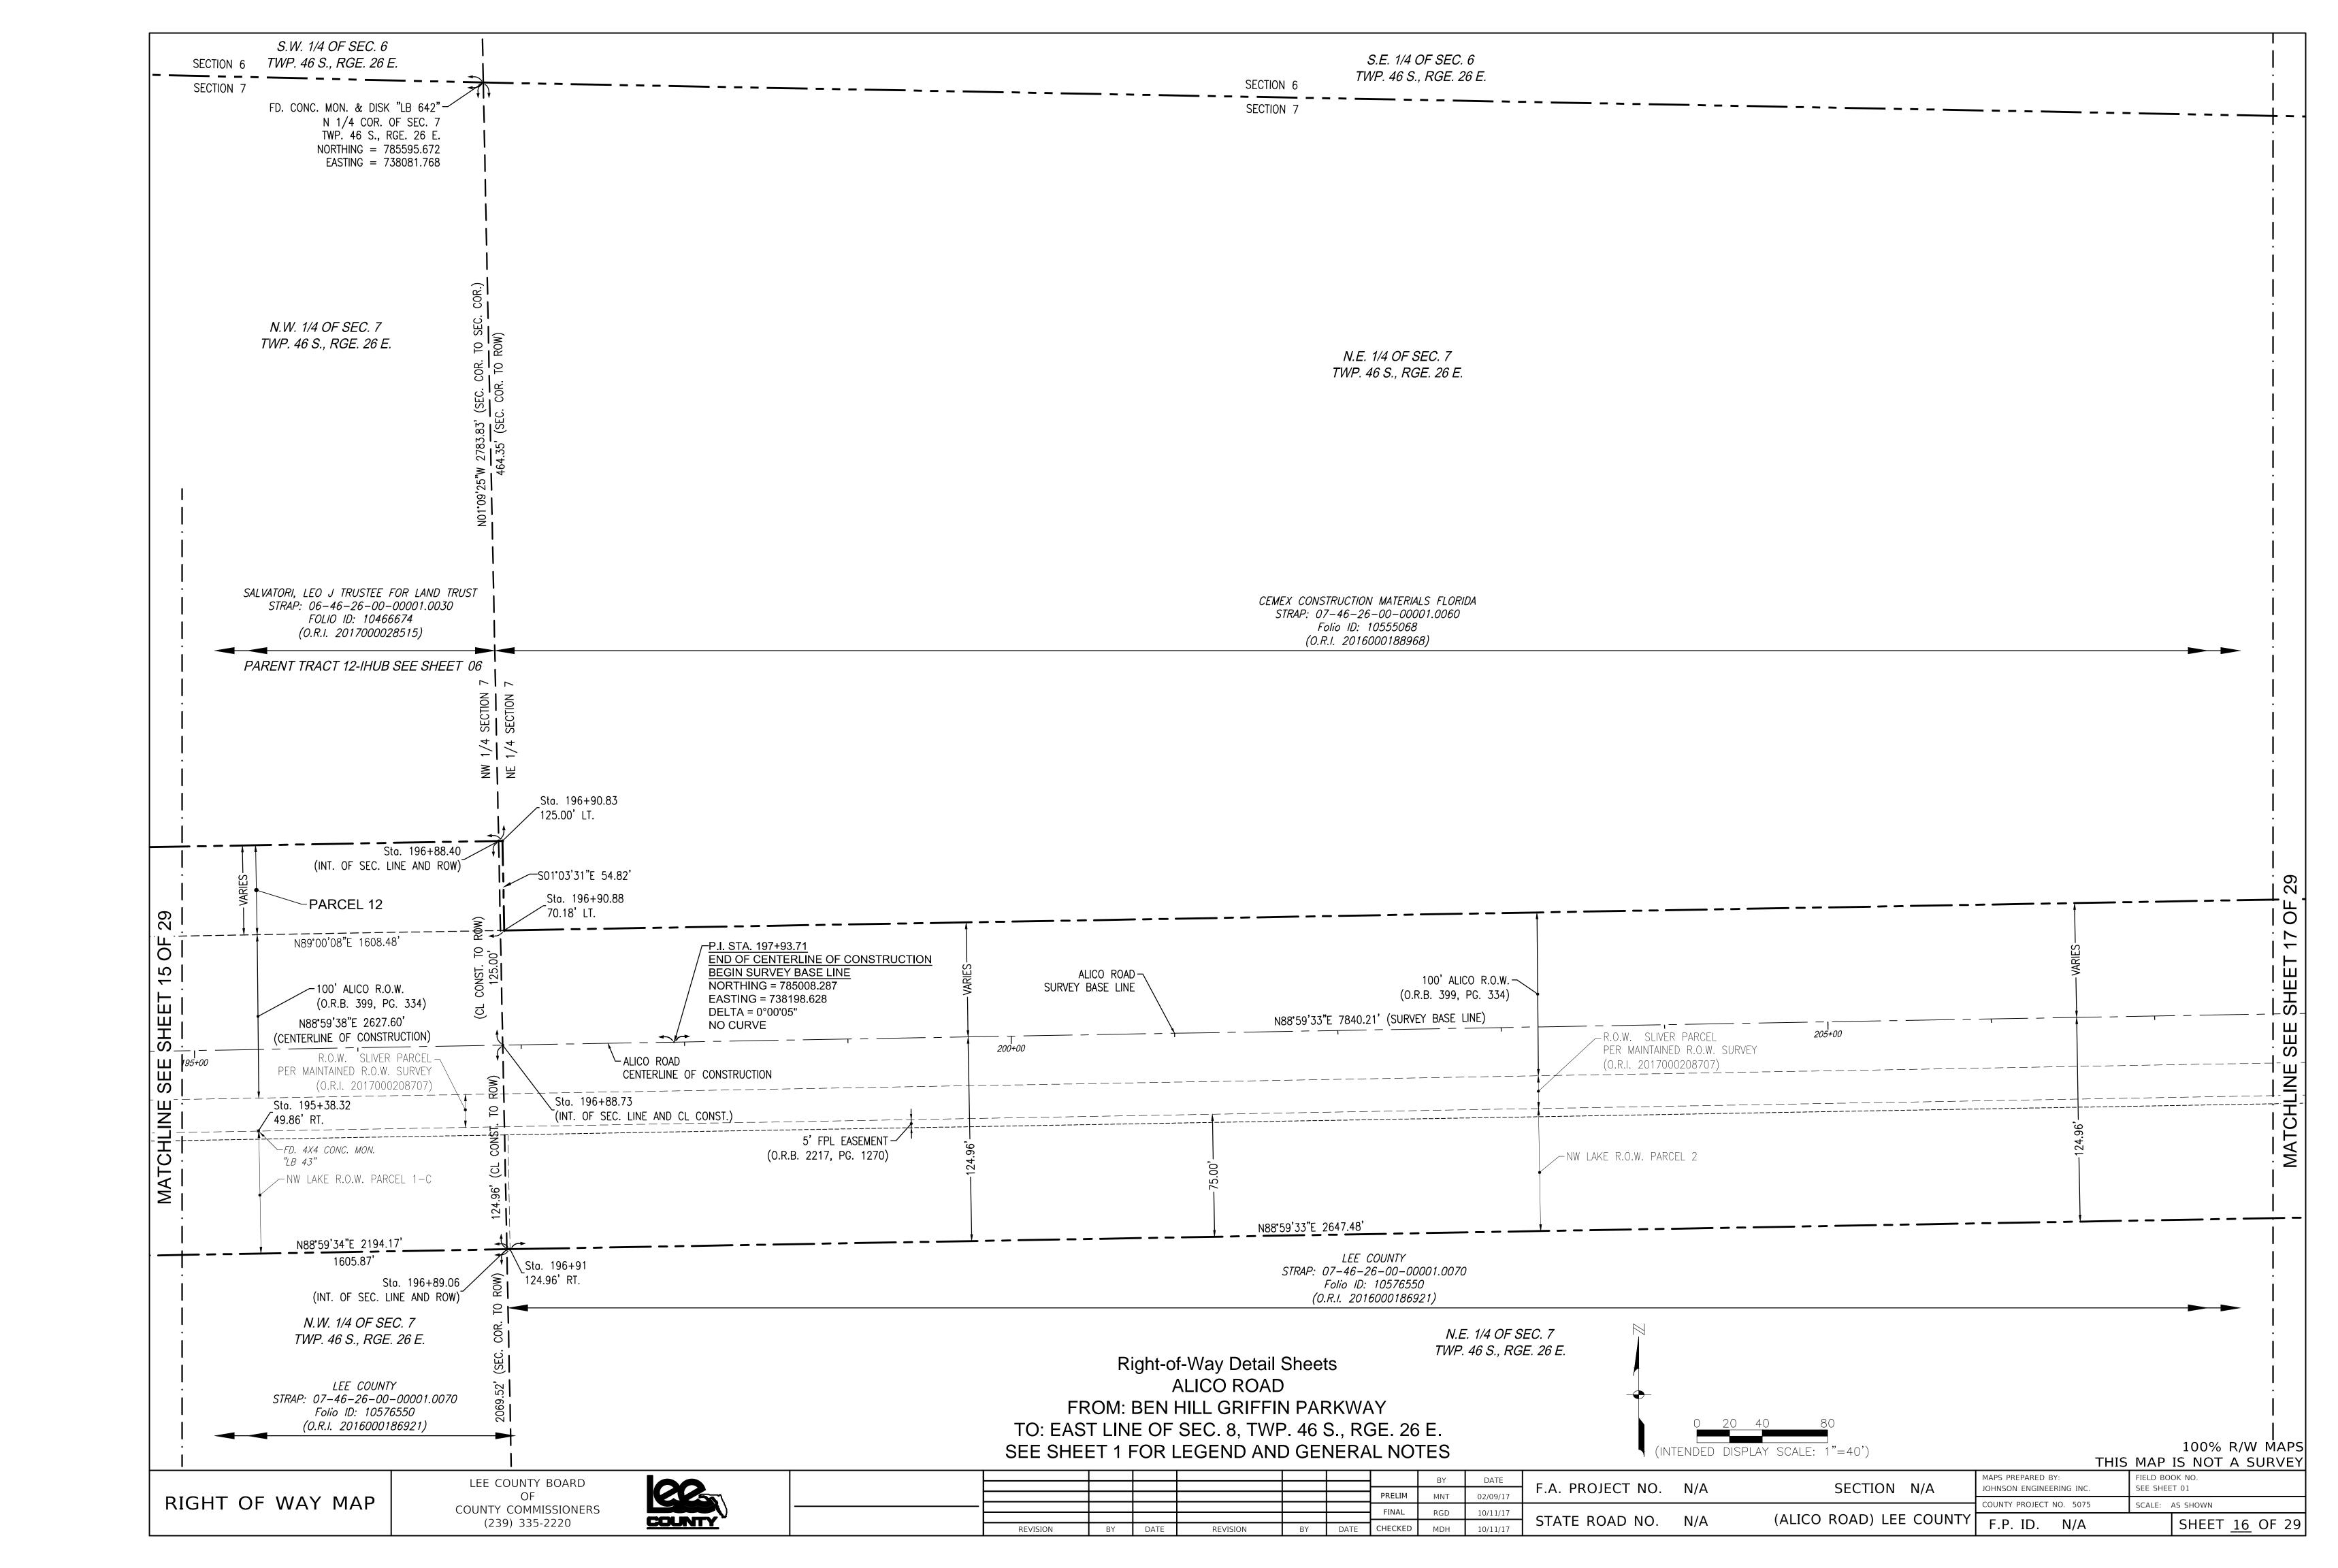

# RIGHT OF WAY MAP

ALICO ROAD

FROM: BEN HILL GRIFFIN PARKWAY TO: EAST LINE OF SEC. 8, TWP. 46 S., RGE. 26 E.

LEE COUNTY PROJECT 5075

LENGTH: 3.998 MILES

SECTIONS 1, 2, 11 & 12

TOWNSHIP 46 SOUTH, RANGE 25 EAST

SECTIONS 5, 6, 7 & 8

TOWNSHIP 46 SOUTH, RANGE 26 EAST

LEE COUNTY, FLORIDA

| LOCATION    | MAP  |
|-------------|------|
| (NOT TO SCA | ALE) |

PANAMA CIT

| DEX (Centerline Control Survey)      |
|--------------------------------------|
| Sheet Title                          |
| Cover Sheet                          |
| Section Breakdown                    |
| Sheet Index                          |
| Alico Road Detail Sheets             |
| Airport Haul Road Detail Sheets      |
| Alico Road - Reference Sheets        |
| Airport Haul Road - Reference Sheets |
|                                      |

**Cover Sheet ALICO ROAD** FROM: BEN HILL GRIFFIN PARKWAY

TO: EAST LINE OF SEC. 8, TWP. 46 S., RGE. 26 E.

**LOCATION OF R/W PROJECT** 

100% R/W MAPS

FT LAUDERDALE

THIS MAP IS NOT A SURVEY FIELD BOOK NO. SEE SHEET 01