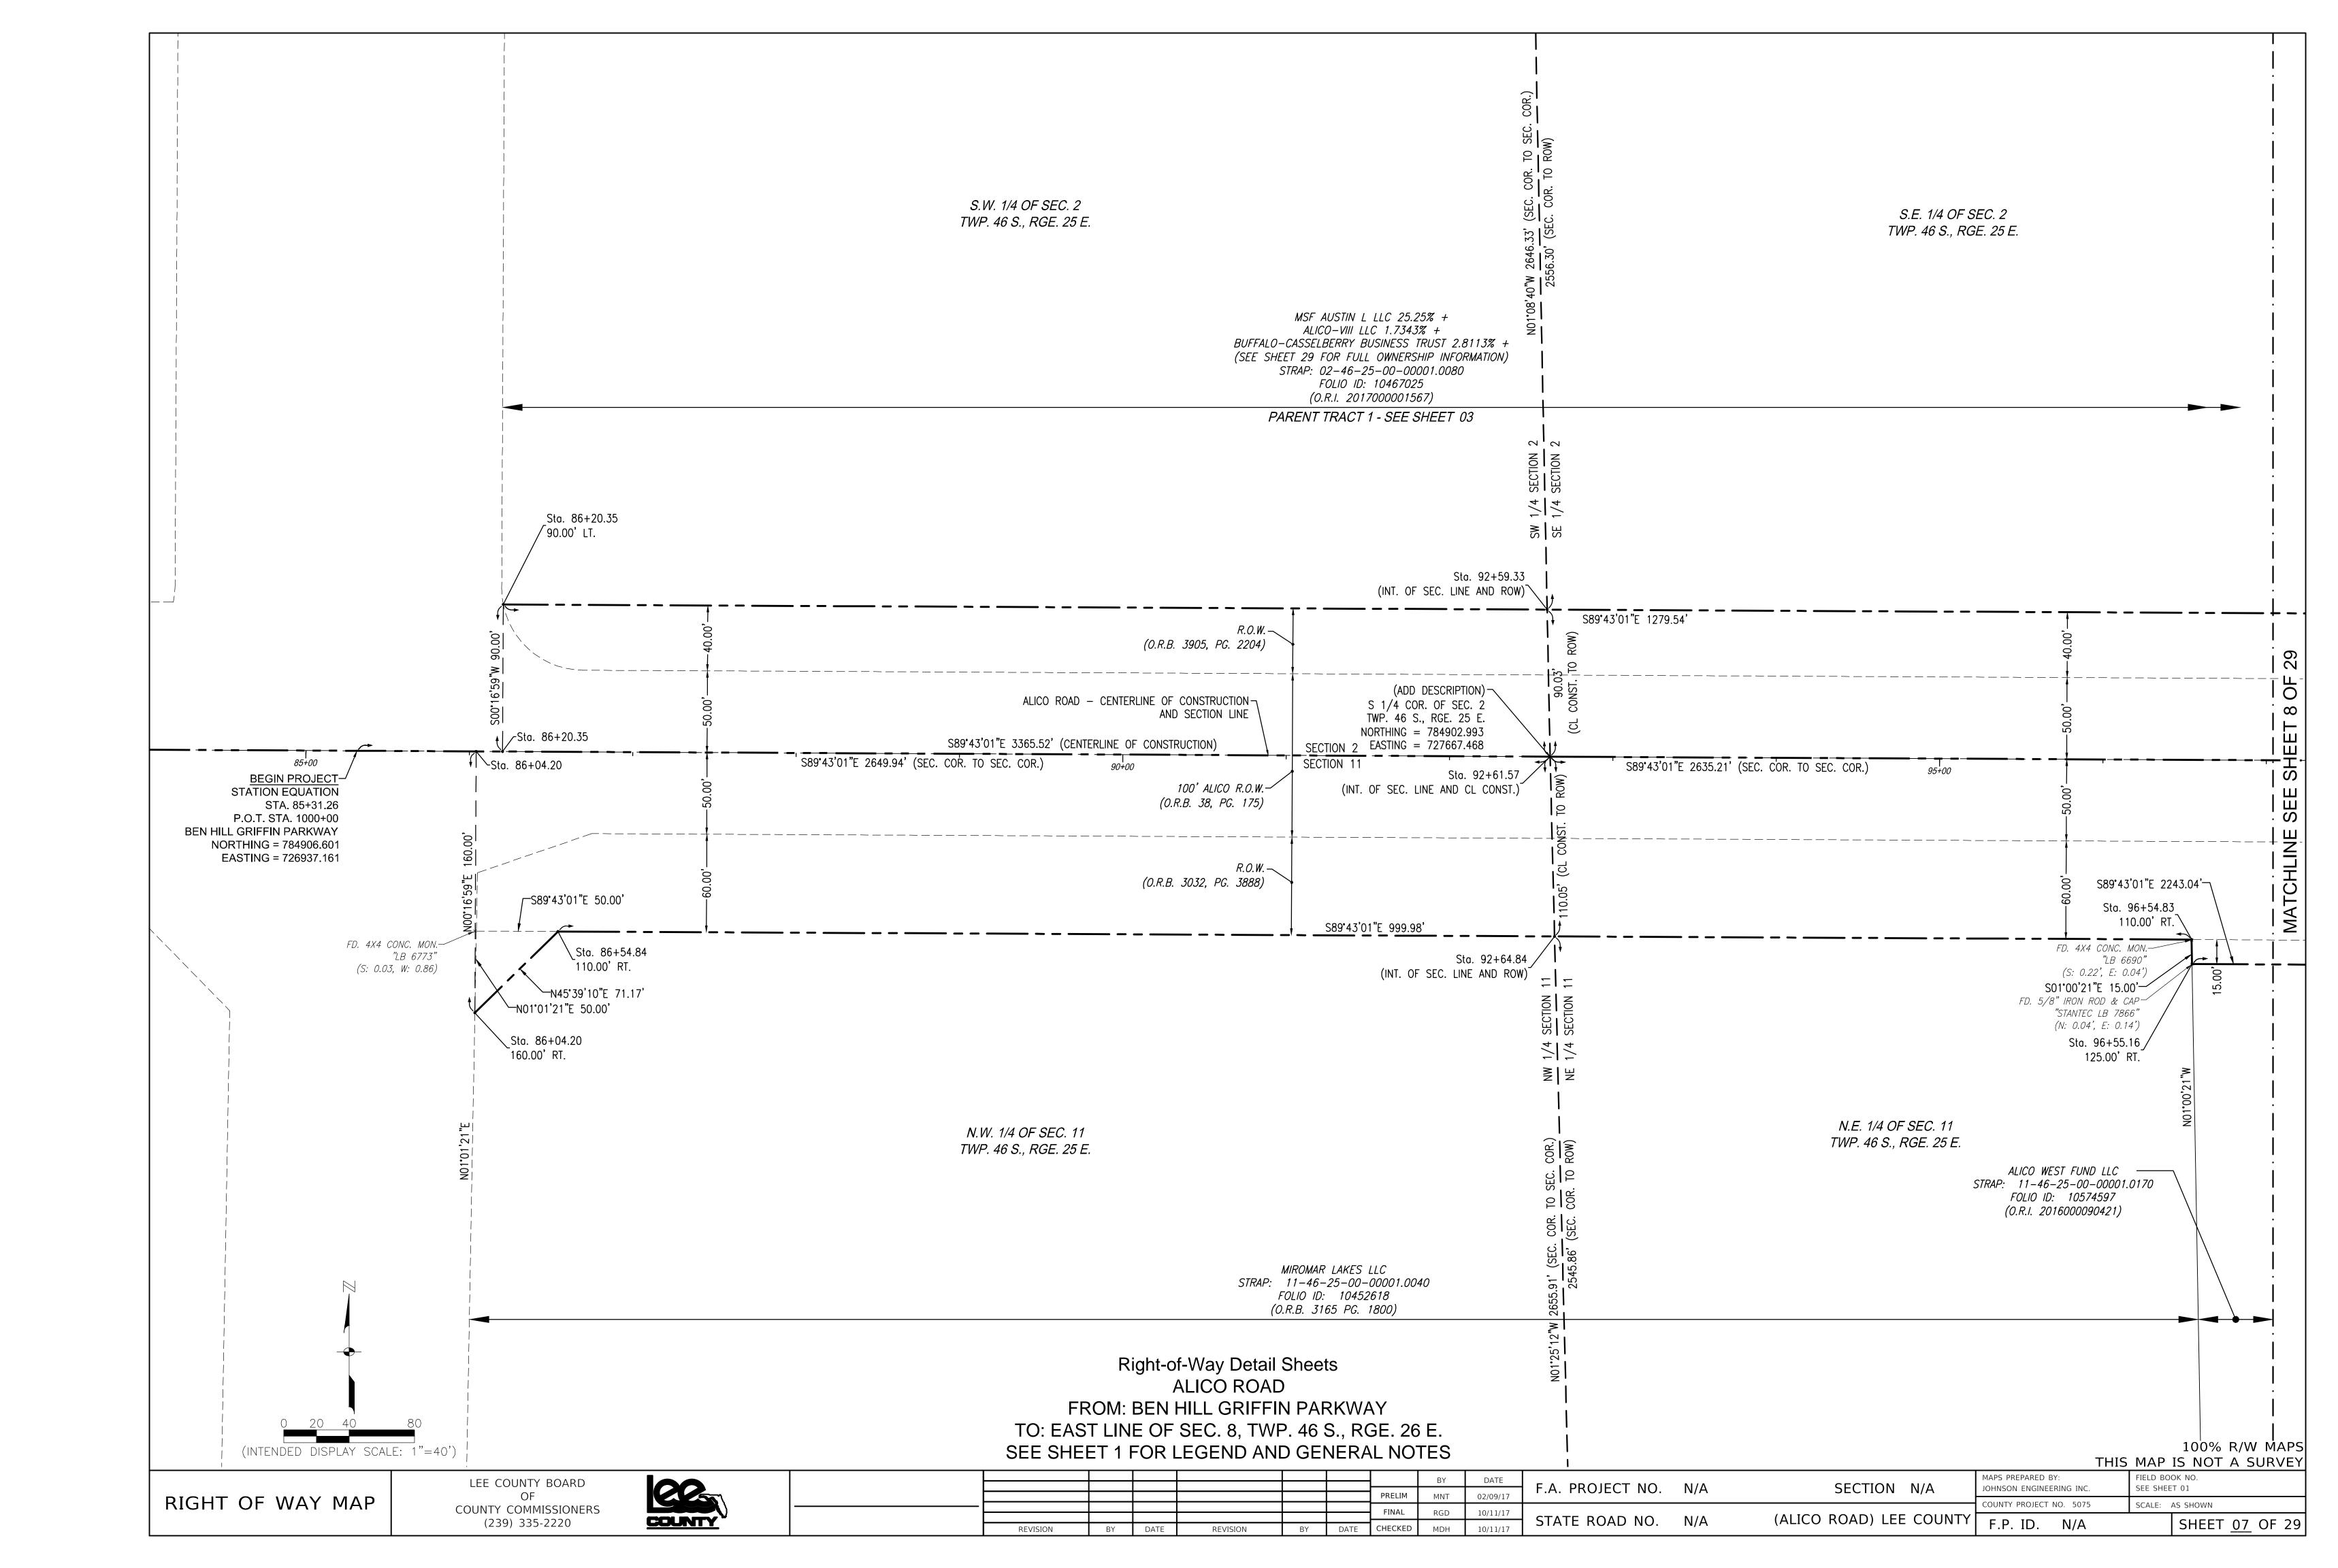

F.A. PROJECT NO. N/A SECTION N/A (ALICO ROAD) LEE COUNTY

MAPS PREPARED BY: JOHNSON ENGINEERING INC COUNTY PROJECT NO. 5075 F.P. ID. N/A

SCALE: AS SHOWN SHEET 01 OF 29

MSF AUSTIN L LLC 25.25% + *ALICO-VIII LLC 1.7343% +* BUFFALO-CASSELBERRY BUSINESS TRUST 2.8113% + (SEE SHEET 29 FOR FULL OWNERSHIP INFORMATION) STRAP: 01-46-25-00-00001.0020 FOLIO ID: 10485444 (O.R.I. 2017000001567) PARENT TRACT 4 - SEE SHEET 03 S.W. 1/4 OF SEC. 1 TWP. 46 S., RGE. 25 E. N88'58'52"E 1801.90' PARCEL 4 S88°58'52"W 1801.63' ALICO ROAD-CENTERLINE OF CONSTRUCTION SHEE N88'58'52"E 2673.09' (CENTERLINE OF CONSTRUCTION) N88'59'03"E 2673.04' (SEC. COR. TO SEC. COR.) SECTION 12 SECTION LINE -125+00 100' ALICO R.O.W. (O.R.B. 38, PG. 175) (O.R.I. 2015000025953) \_Sta. 127+17.05 N88'58'52"E 2674.00' 789.10 403.99 S88\*58'52"W 404.18' S00'32'38"E 49.82' PARCEL 113D PROPOSED 20' SLOPE EASEMENT CONSERVATION EASEMENT NO. 1-A ─N00°00'00"E 69.56' (O.R.I. 2016000096489) CONSERVATION EASEMENT NO. 1−B (O.R.I. 2016000096489) N90°00'00"E 715.24' S88°58'52"W ALICO WEST FUND LLC STRAP: 12-46-25-00-00001.0170 FOLIO ID: 10574597 (O.R.I. 2016000090421) PARENT TRACT 113 - SEE SHEET 05 N.W. 1/4 OF SEC. 12 TWP. 46 S., RGE. 25 E. Right-of-Way Detail Sheets ALICO ROAD FROM: BEN HILL GRIFFIN PARKWAY TO: EAST LINE OF SEC. 8, TWP. 46 S., RGE. 26 E. 100% R/W MAPS SEE SHEET 1 FOR LEGEND AND GENERAL NOTES (INTENDED DISPLAY SCALE: 1"=40') THIS MAP IS NOT A SURVEY FIELD BOOK NO. MAPS PREPARED BY: COUNTY LEE COUNTY BOARD OF F.A. PROJECT NO. N/A SECTION N/A JOHNSON ENGINEERING INC. SEE SHEET 01 RIGHT OF WAY MAP COUNTY PROJECT NO. 5075 SCALE: AS SHOWN COUNTY COMMISSIONERS (ALICO ROAD) LEE COUNTY STATE ROAD NO. N/A (239) 335-2220 F.P. ID. N/A SHEET <u>10</u> OF 29