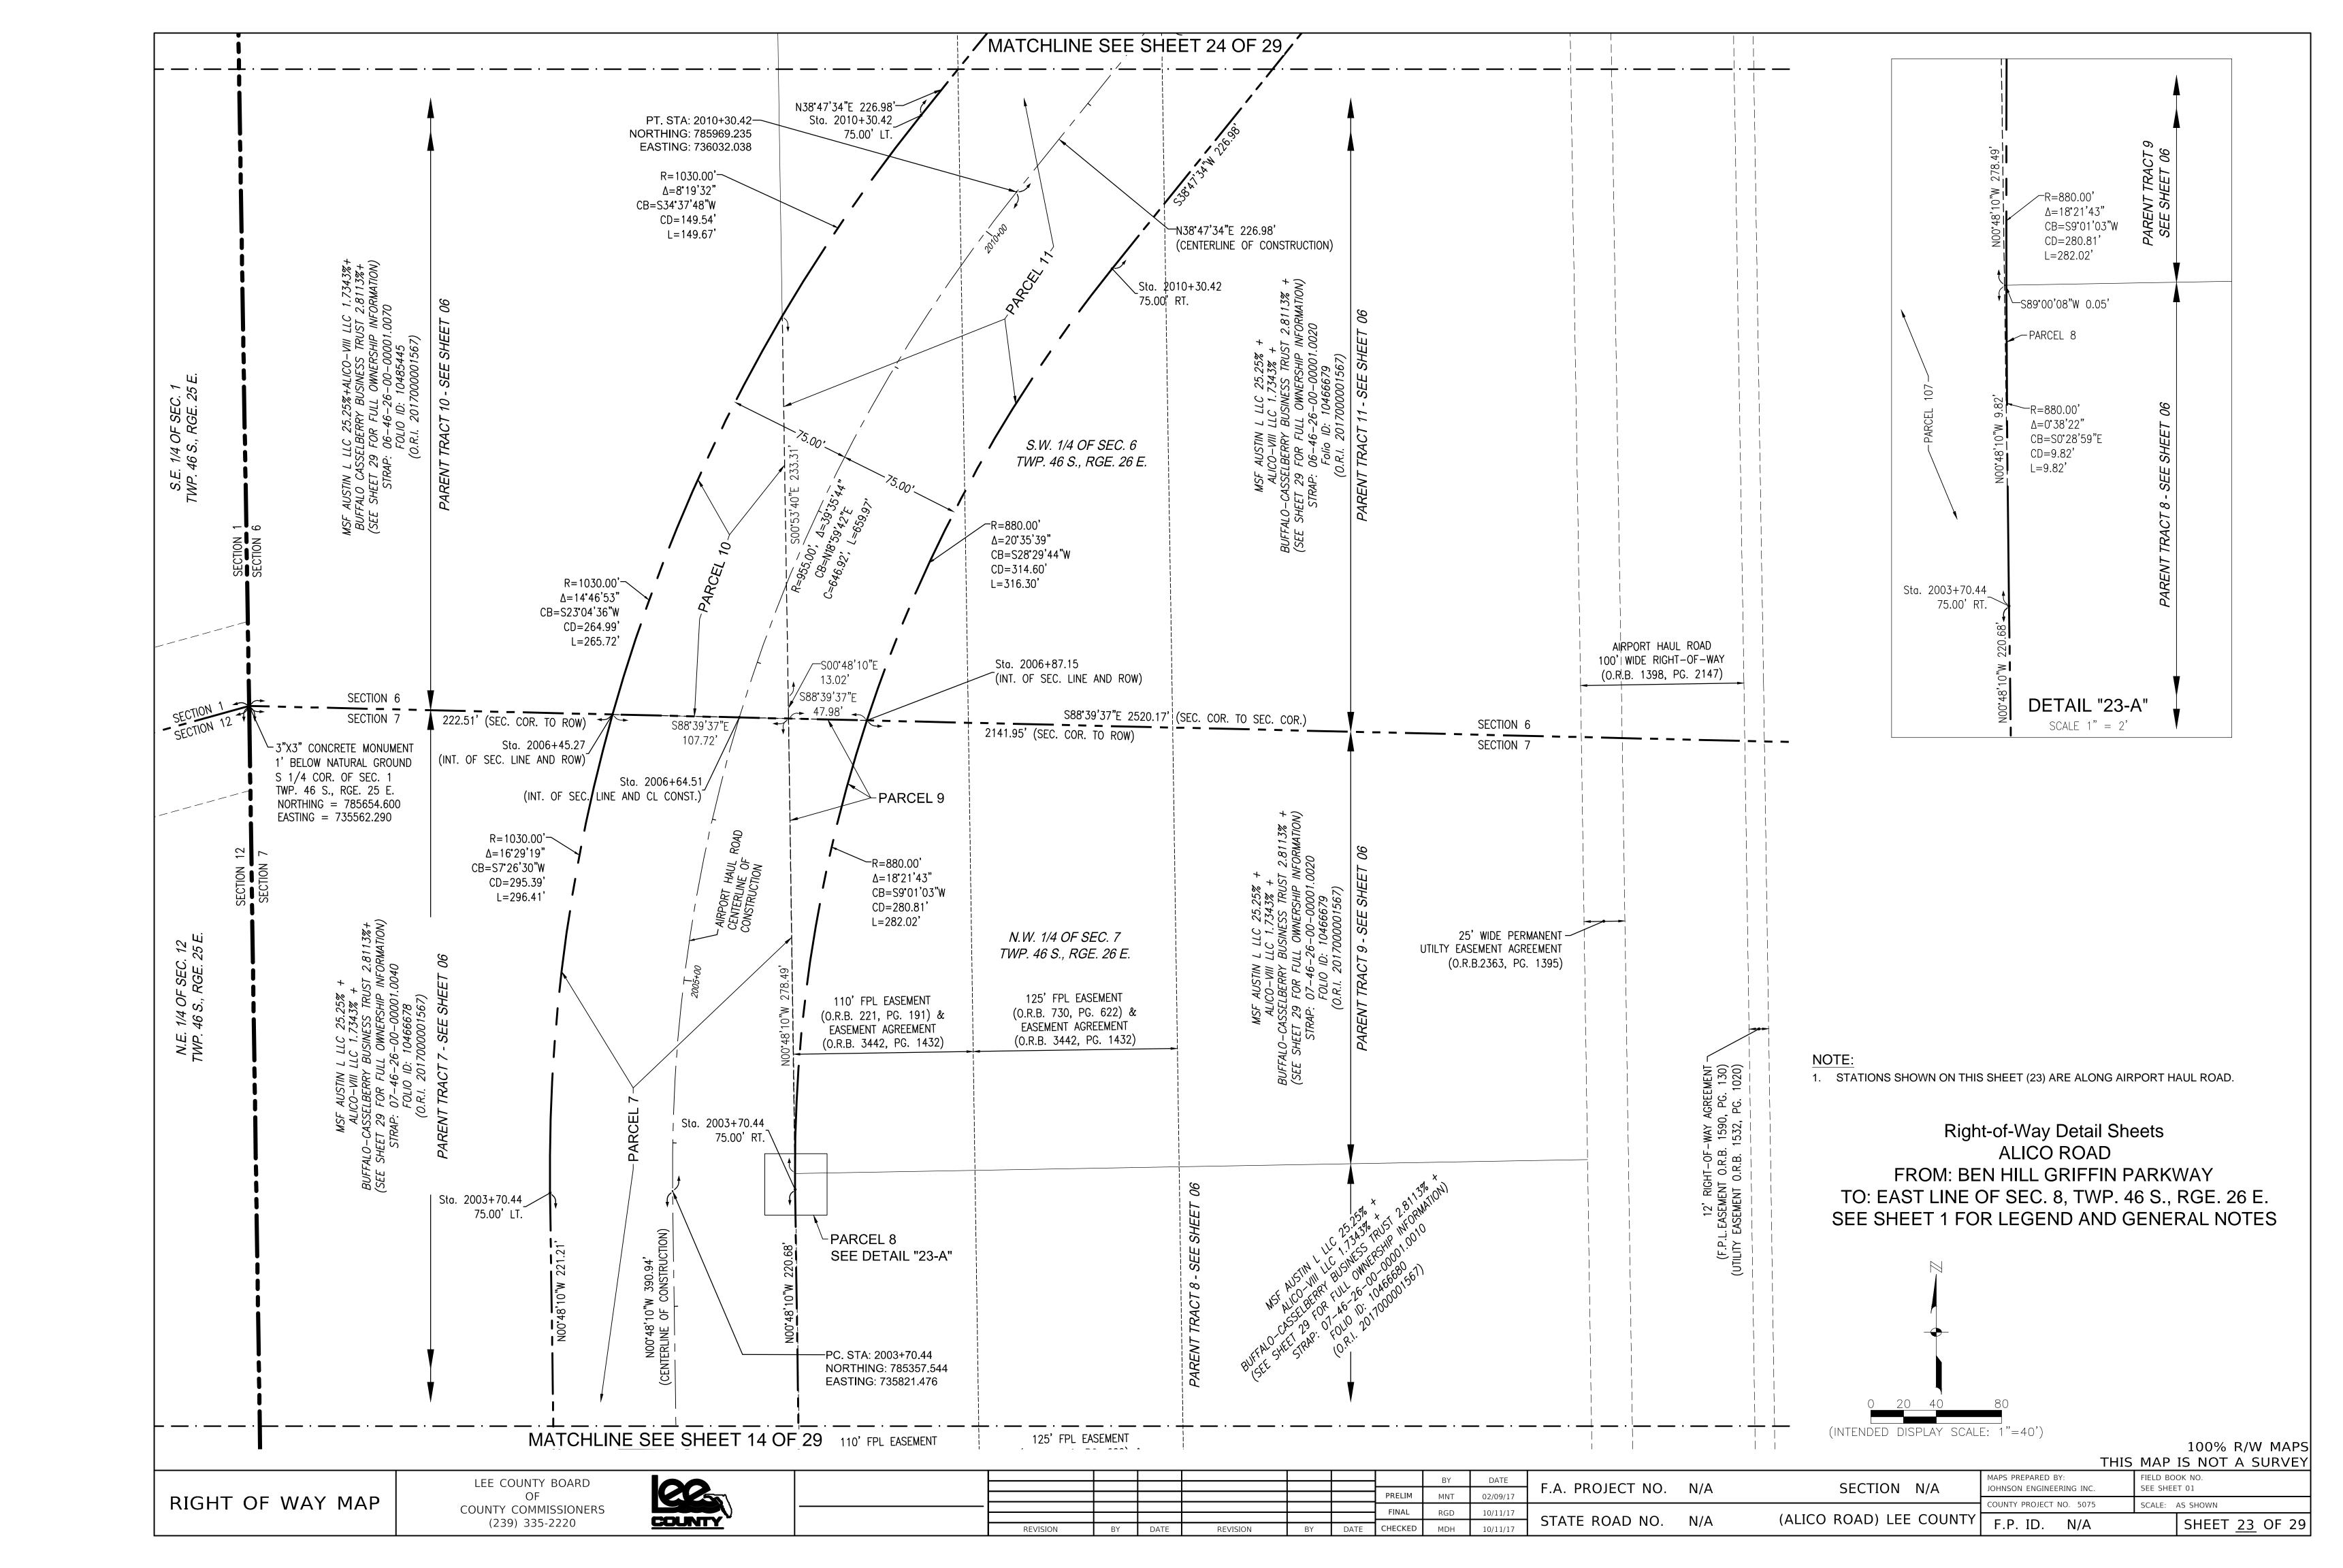

# RIGHT OF WAY MAP

ALICO ROAD

FROM: BEN HILL GRIFFIN PARKWAY TO: EAST LINE OF SEC. 8, TWP. 46 S., RGE. 26 E.

LEE COUNTY PROJECT 5075

LENGTH: 3.998 MILES

SECTIONS 1, 2, 11 & 12

TOWNSHIP 46 SOUTH, RANGE 25 EAST

SECTIONS 5, 6, 7 & 8

TOWNSHIP 46 SOUTH, RANGE 26 EAST

LEE COUNTY, FLORIDA

| LOCATION    | MAP  |
|-------------|------|
| (NOT TO SCA | ALE) |

PANAMA CIT

| DEX (Centerline Control Survey)      |
|--------------------------------------|
| Sheet Title                          |
| Cover Sheet                          |
| Section Breakdown                    |
| Sheet Index                          |
| Alico Road Detail Sheets             |
| Airport Haul Road Detail Sheets      |
| Alico Road - Reference Sheets        |
| Airport Haul Road - Reference Sheets |
|                                      |

**Cover Sheet ALICO ROAD** FROM: BEN HILL GRIFFIN PARKWAY

TO: EAST LINE OF SEC. 8, TWP. 46 S., RGE. 26 E.

**LOCATION OF R/W PROJECT** 

100% R/W MAPS

FT LAUDERDALE

THIS MAP IS NOT A SURVEY FIELD BOOK NO. SEE SHEET 01