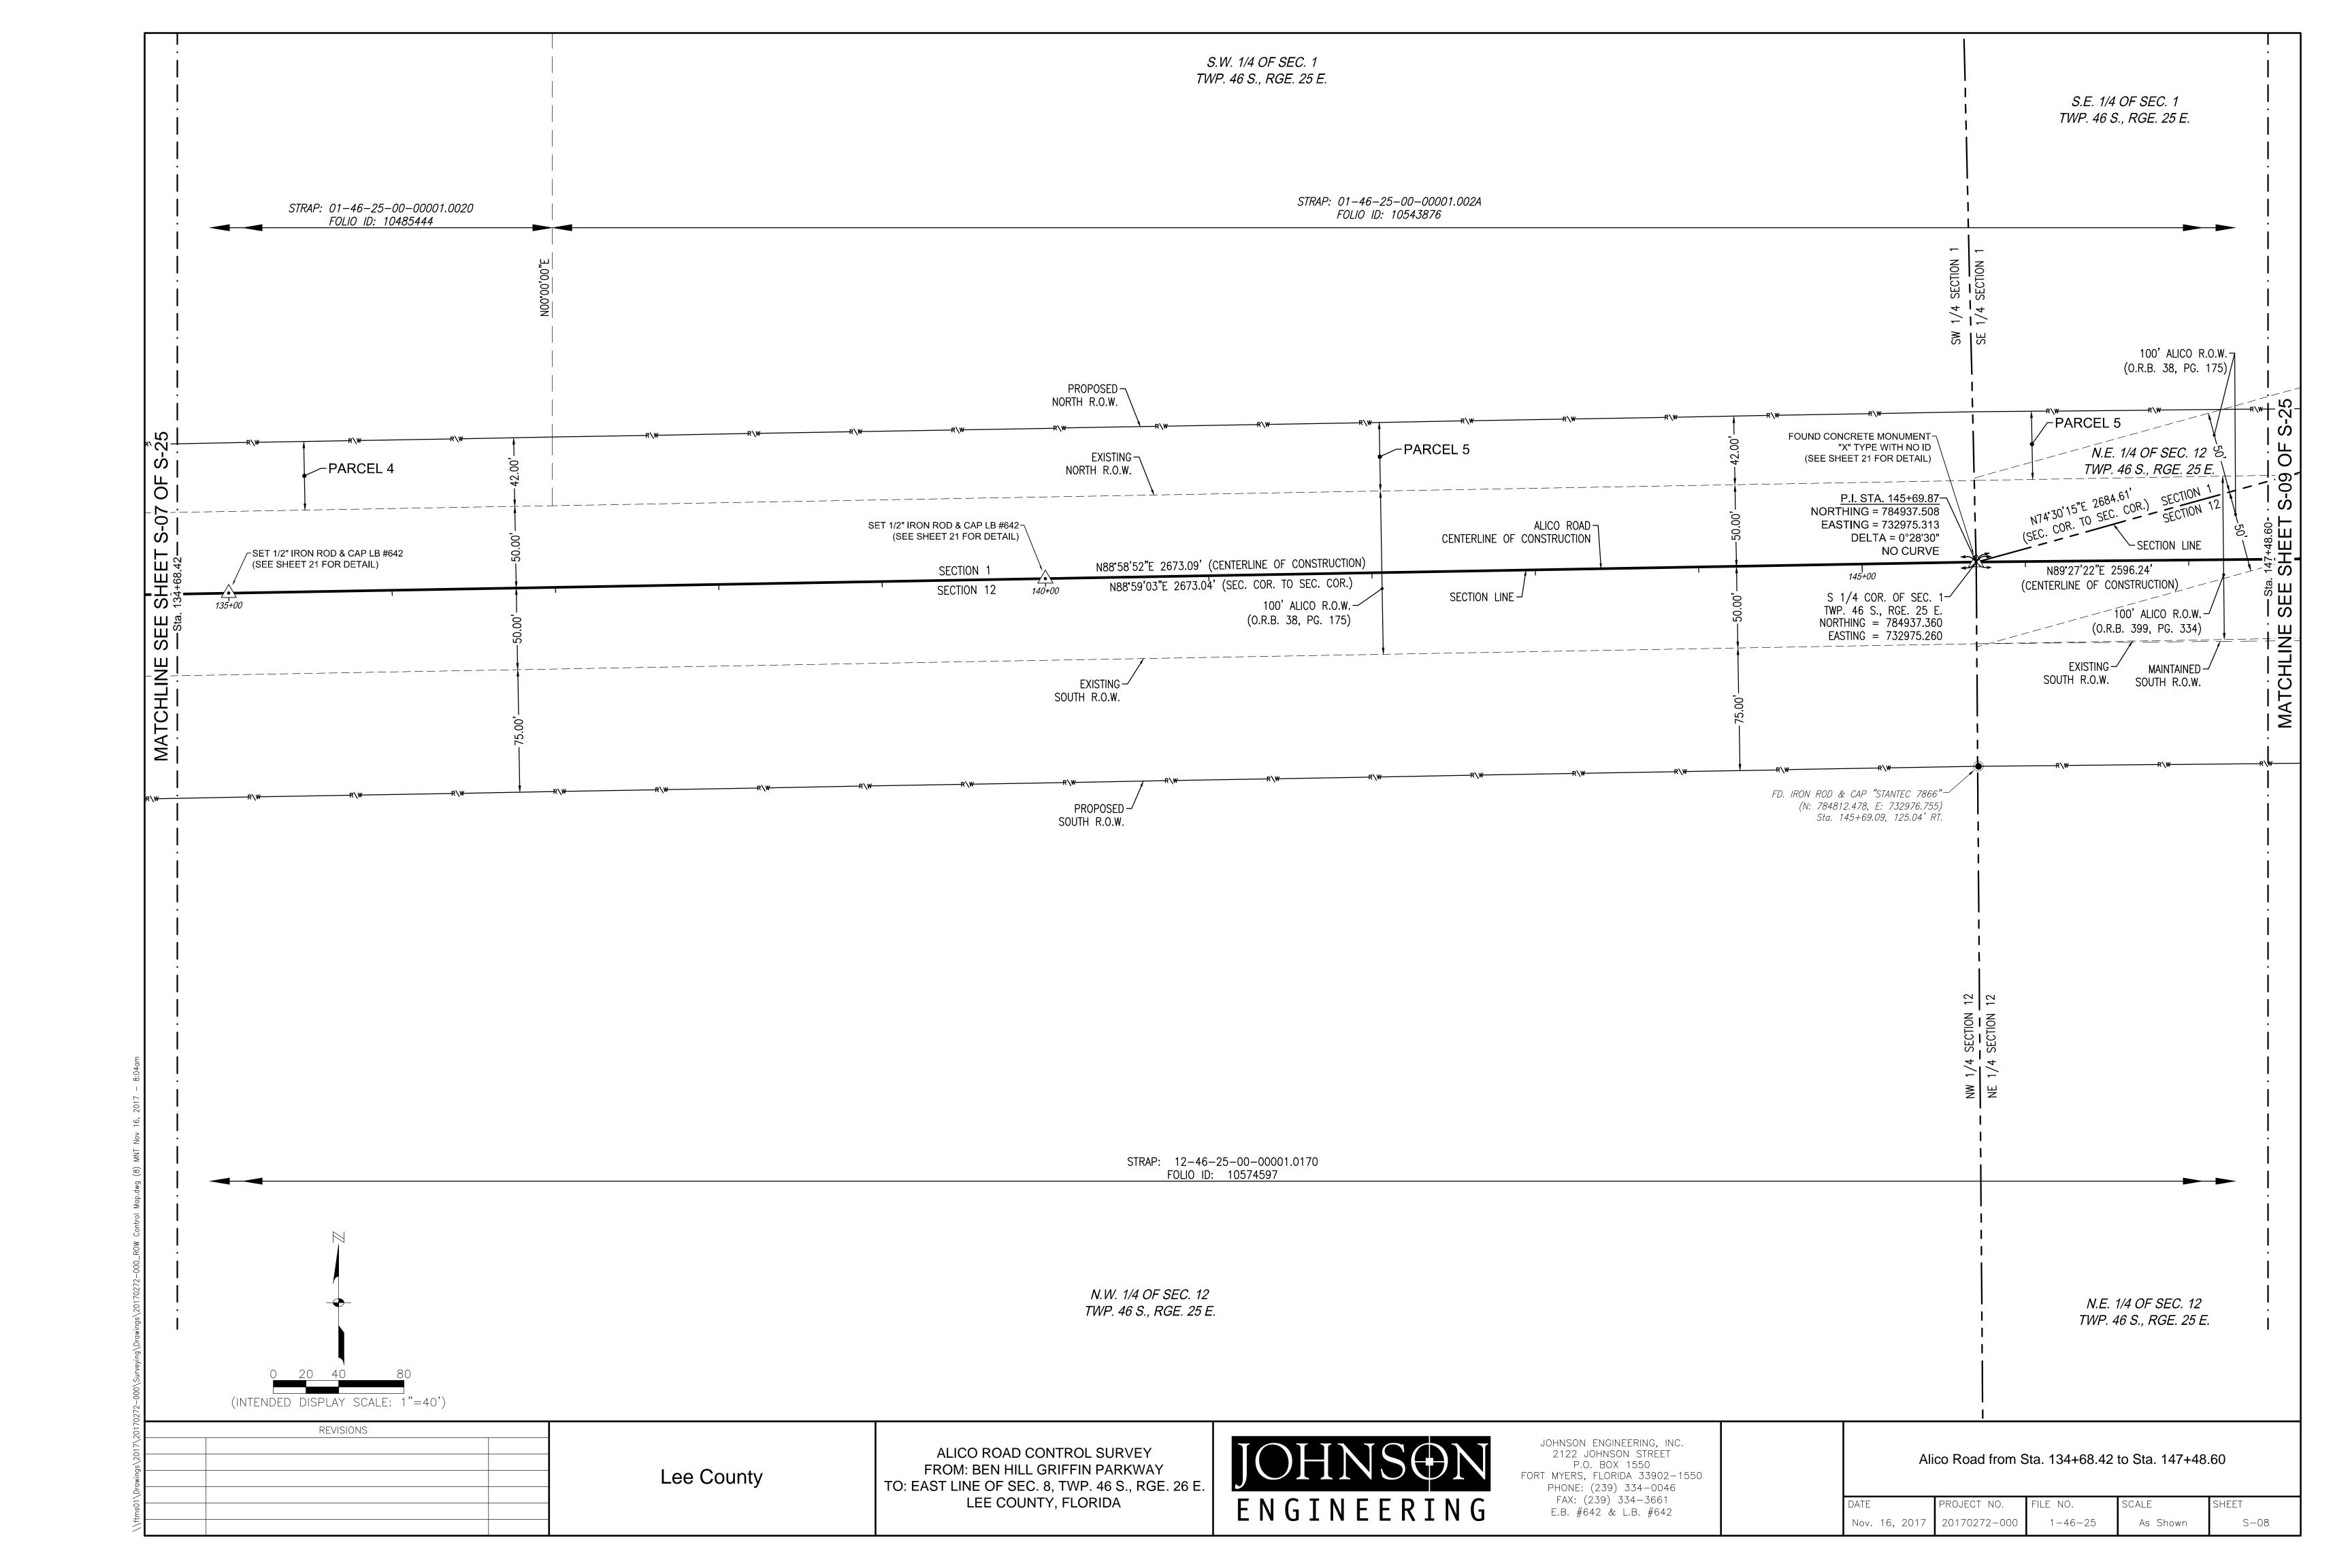

Sheet List Table Sheet Number Sheet Title Cover Sheet Overall Site Maps Section Breakdown S - 03Alico Road — Detail Sheets Sta. 85+31.26 to Sta. 97+04.15 Sta.97+04.15 to Sta. 109+84.16 Sta. 109+84.16 to Sta. 122+64.23 Sta. 122+64.23 to Sta. 134+68.42 Sta. 134+68.42 to Sta. 147+48.60 Sta. 147+48.60 to Sta. 160+28.66 Sta. 160+28.66 to Sta. 169+32.00 S-11Sta. 169+32.00 to Sta. 182+12.17 S-12Sta. 182+12.17 to Sta. 194+92.37 S - 13Sta. 194+92.37 to Sta. 207+72.56 Sta. 207+72.56 to Sta. 220+52.76 S - 14Sta. 220+52.76 to Sta. 233+32.96 S - 15S - 16Sta. 233+32.96 to Sta. 246+13.16 Sta. 246+13.16 to Sta. 258+93.35 Sta. 258+93.35 to Sta. 271+73.55 S - 18S - 19Sta. 271+73.55 to Sta. 276+33.92 Airport Haul Road - Detail Sheets S - 20Sta. 2002+26.62 to Sta.2011+05 S - 21Sta. 2011+05.00 to Sta. 2019+87.55 Alico Road - Reference sheets Sta. 85+31.26 to Sta. 155+00.00 S - 23Sta. 160+00.00 to Sta. 225+00.00 Sta. 230+00.00 to Sta. 276+33.92 |Airport Haul Road - Reference Sheets Sta. 2003+70.44 to Sta. 2019+87.55