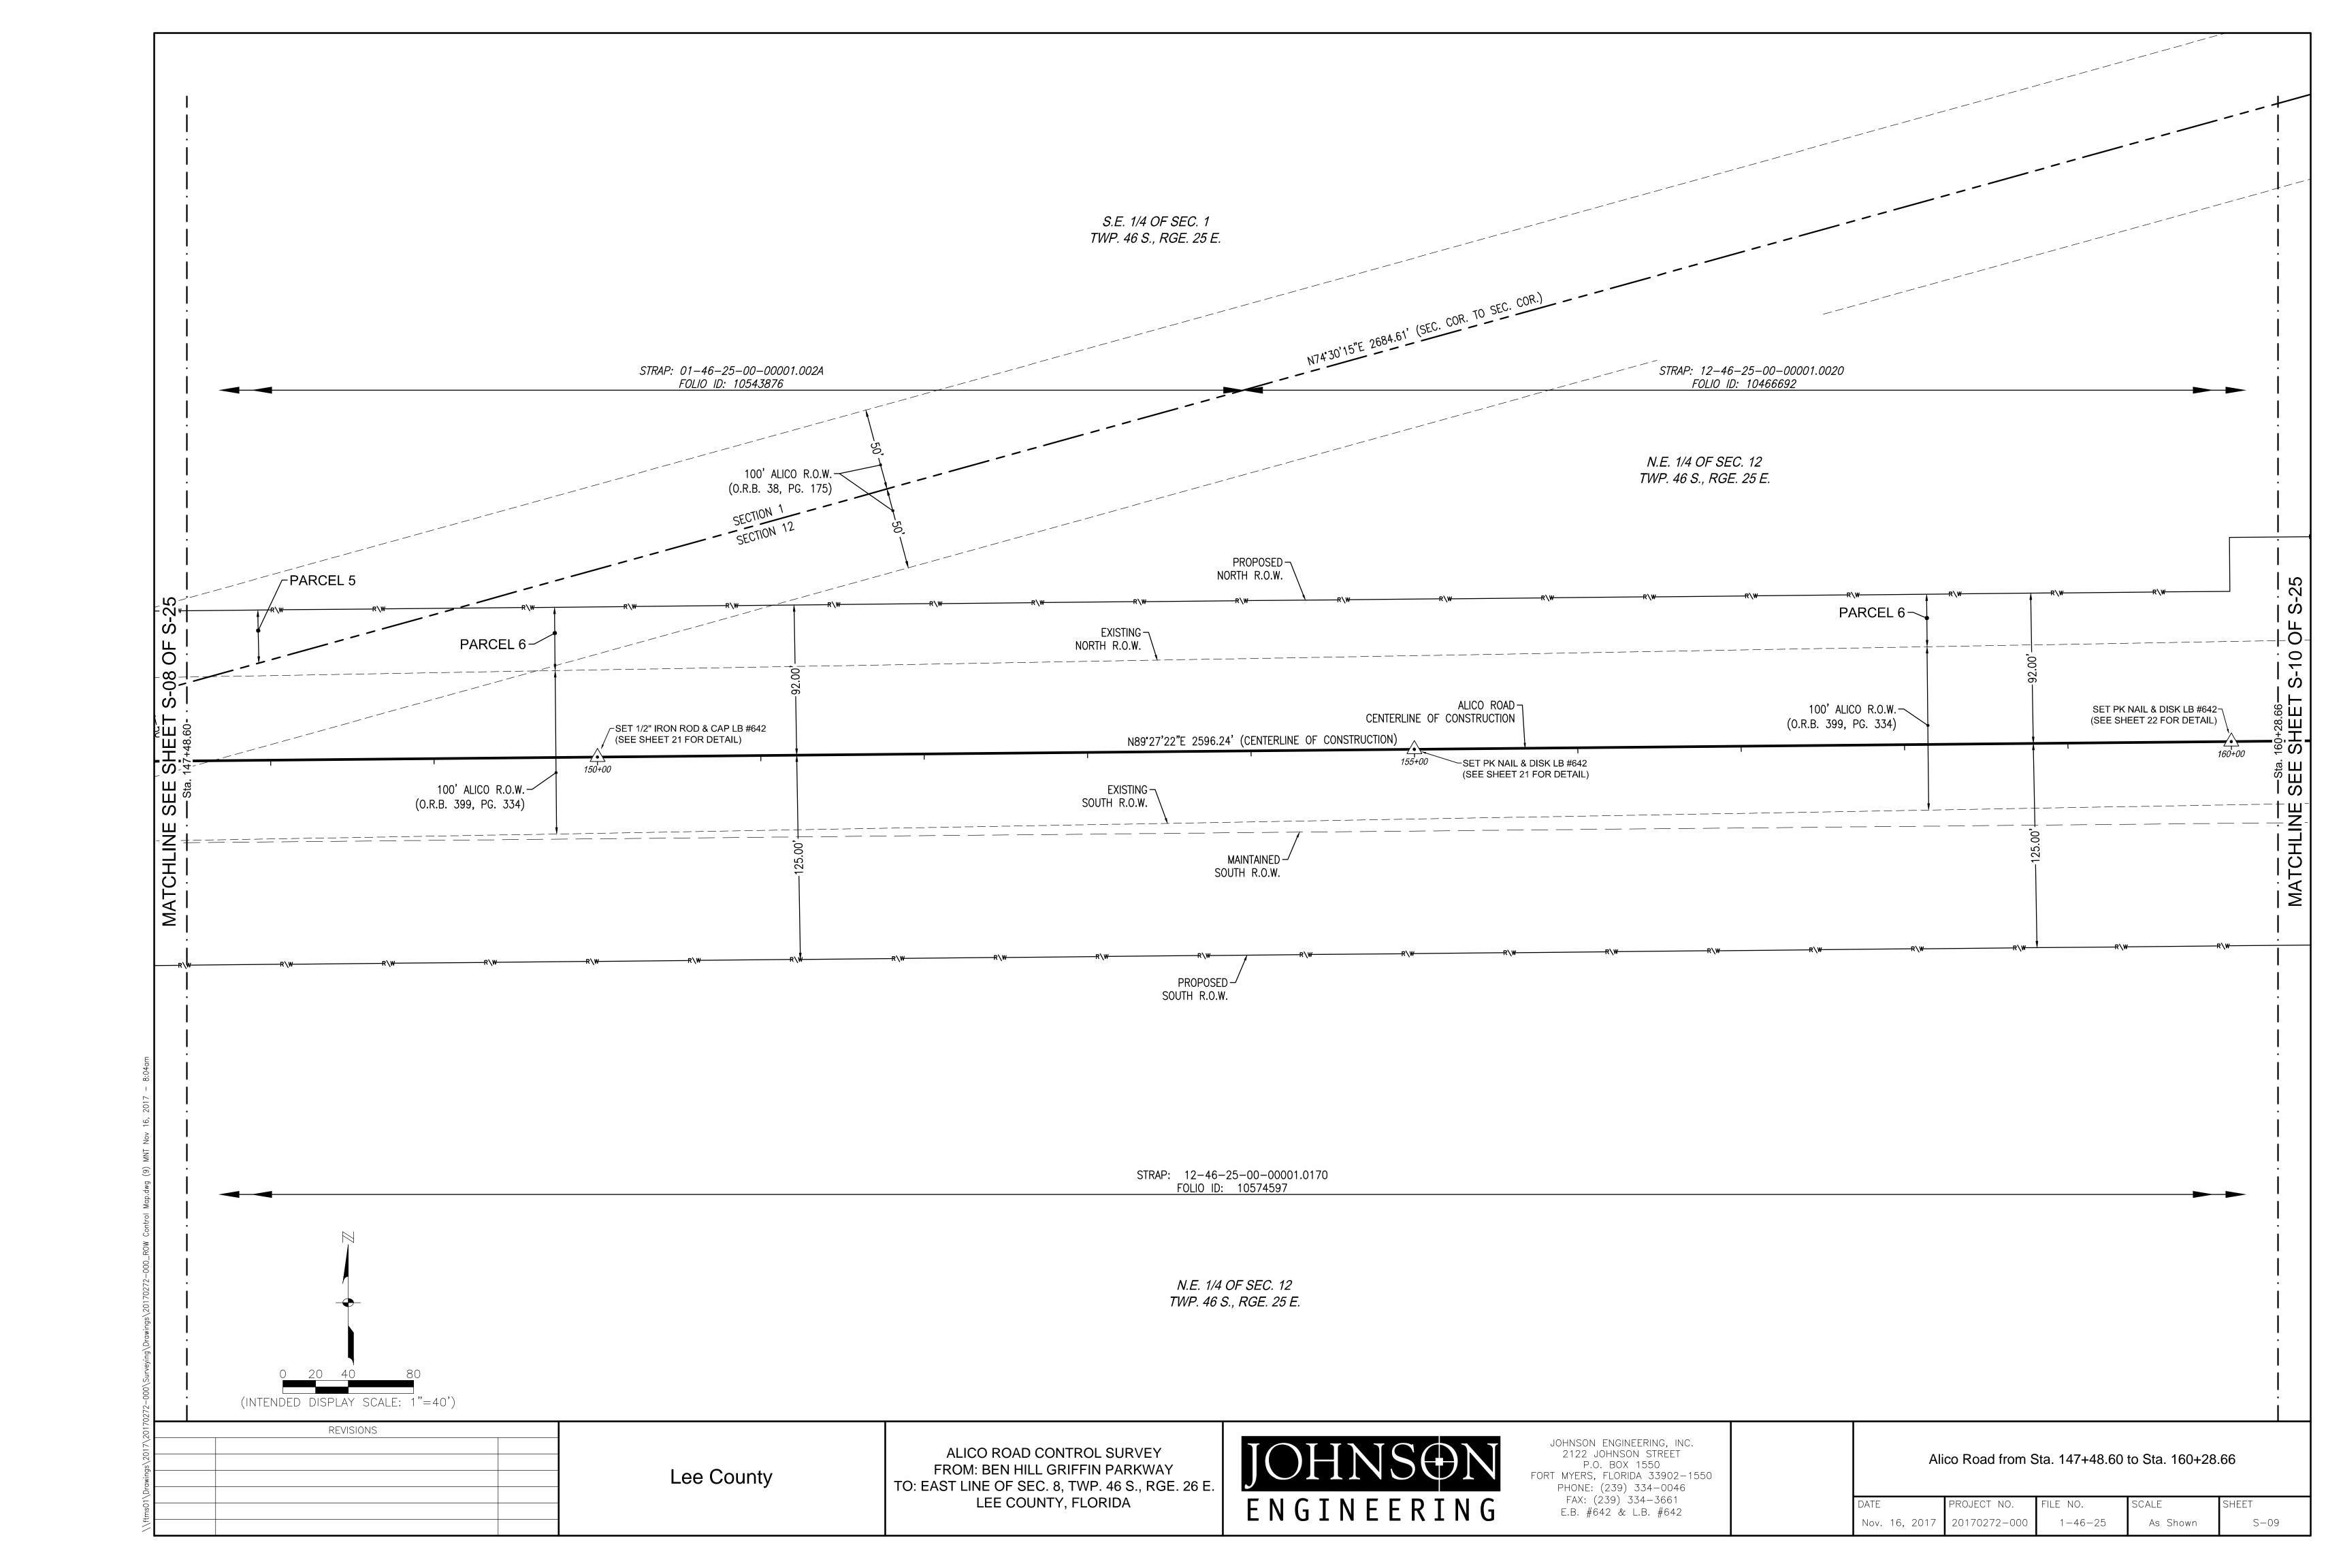

Sheet List Table Sheet Number Sheet Title Cover Sheet Overall Site Maps Section Breakdown S - 03Alico Road — Detail Sheets Sta. 85+31.26 to Sta. 97+04.15 Sta.97+04.15 to Sta. 109+84.16 Sta. 109+84.16 to Sta. 122+64.23 Sta. 122+64.23 to Sta. 134+68.42 Sta. 134+68.42 to Sta. 147+48.60 Sta. 147+48.60 to Sta. 160+28.66 Sta. 160+28.66 to Sta. 169+32.00 S-11Sta. 169+32.00 to Sta. 182+12.17 S-12Sta. 182+12.17 to Sta. 194+92.37 S - 13Sta. 194+92.37 to Sta. 207+72.56 Sta. 207+72.56 to Sta. 220+52.76 S - 14Sta. 220+52.76 to Sta. 233+32.96 S - 15S - 16Sta. 233+32.96 to Sta. 246+13.16 Sta. 246+13.16 to Sta. 258+93.35 Sta. 258+93.35 to Sta. 271+73.55 S - 18S - 19Sta. 271+73.55 to Sta. 276+33.92 Airport Haul Road - Detail Sheets S - 20Sta. 2002+26.62 to Sta.2011+05 S - 21Sta. 2011+05.00 to Sta. 2019+87.55 Alico Road - Reference sheets Sta. 85+31.26 to Sta. 155+00.00 S - 23Sta. 160+00.00 to Sta. 225+00.00 Sta. 230+00.00 to Sta. 276+33.92 |Airport Haul Road - Reference Sheets Sta. 2003+70.44 to Sta. 2019+87.55