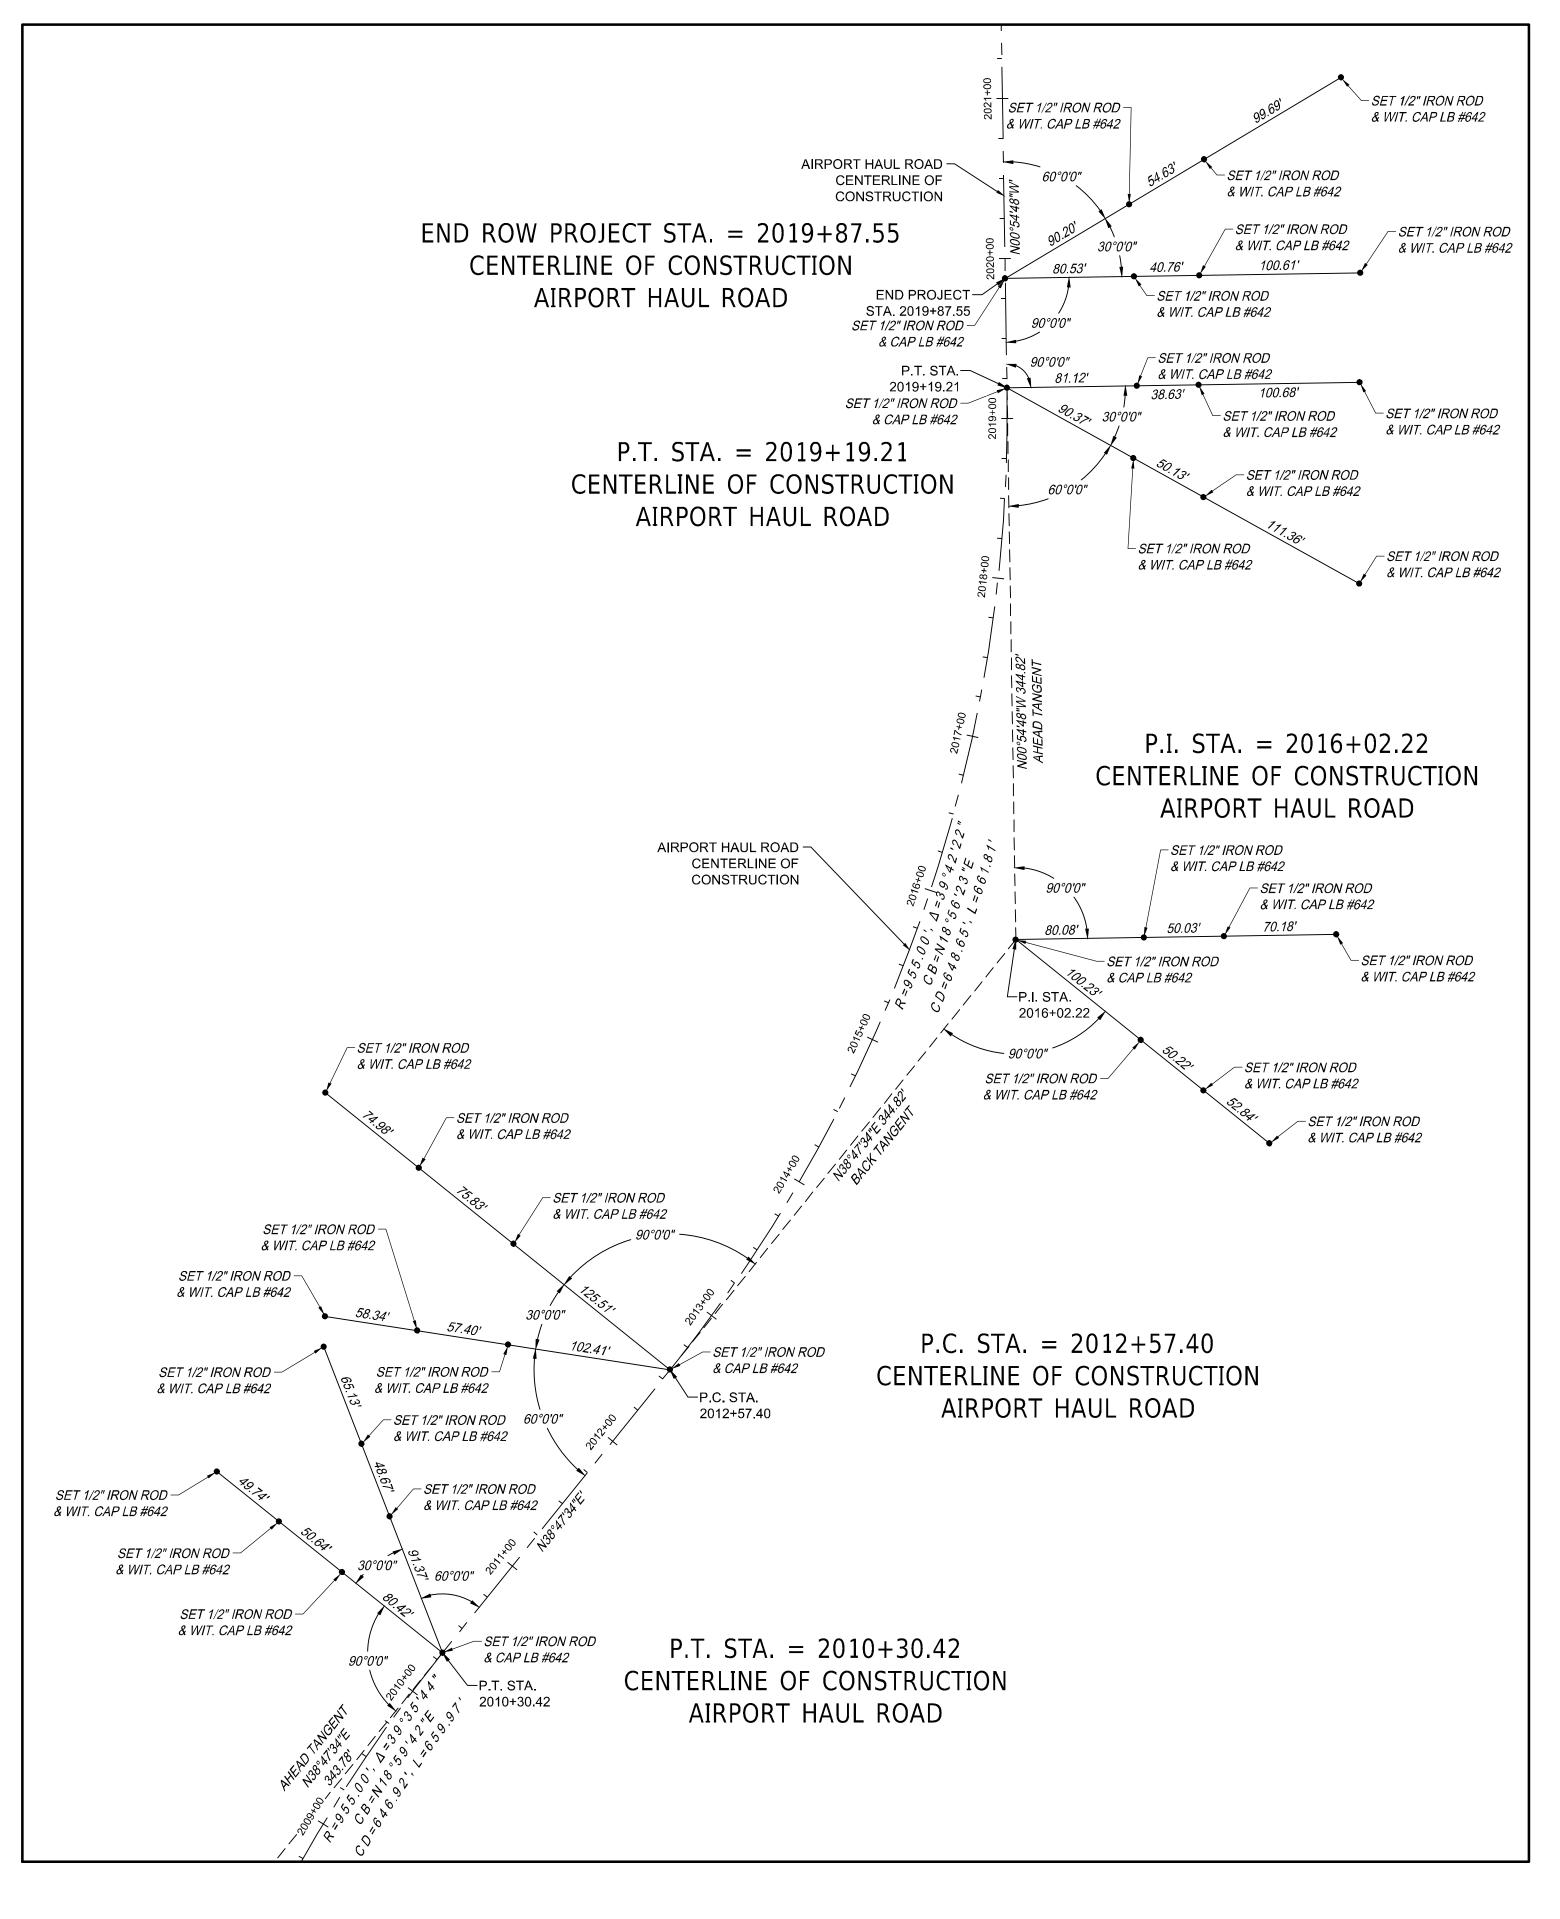

Sheet List Table Sheet Number Sheet Title Cover Sheet Overall Site Maps Section Breakdown S - 03Alico Road — Detail Sheets Sta. 85+31.26 to Sta. 97+04.15 Sta.97+04.15 to Sta. 109+84.16 Sta. 109+84.16 to Sta. 122+64.23 Sta. 122+64.23 to Sta. 134+68.42 Sta. 134+68.42 to Sta. 147+48.60 Sta. 147+48.60 to Sta. 160+28.66 Sta. 160+28.66 to Sta. 169+32.00 S-11Sta. 169+32.00 to Sta. 182+12.17 S-12Sta. 182+12.17 to Sta. 194+92.37 S - 13Sta. 194+92.37 to Sta. 207+72.56 Sta. 207+72.56 to Sta. 220+52.76 S - 14Sta. 220+52.76 to Sta. 233+32.96 S - 15S - 16Sta. 233+32.96 to Sta. 246+13.16 Sta. 246+13.16 to Sta. 258+93.35 Sta. 258+93.35 to Sta. 271+73.55 S - 18S - 19Sta. 271+73.55 to Sta. 276+33.92 Airport Haul Road - Detail Sheets S - 20Sta. 2002+26.62 to Sta.2011+05 S - 21Sta. 2011+05.00 to Sta. 2019+87.55 Alico Road - Reference sheets Sta. 85+31.26 to Sta. 155+00.00 S - 23Sta. 160+00.00 to Sta. 225+00.00 Sta. 230+00.00 to Sta. 276+33.92 |Airport Haul Road - Reference Sheets Sta. 2003+70.44 to Sta. 2019+87.55

Sta. 230+00.00 to Sta. 276+33.92

 DATE
 PROJECT NO.
 FILE NO.
 SCALE
 SHEET

 Nov. 16, 2017
 20170272-000
 1-46-25
 As Shown
 S-24

& WIT. CAP LB #642 & WIT. CAP LB #642 AIRPORT HAUL ROAD -– SET 1/2" IRON ROD & WIT. CAP LB #642 CENTERLINE OF CONSTRUCTION END ROW PROJECT STA. = 2019+87.55– SET 1/2" IRON ROD /- SET 1/2" IRON ROD & WIT. CAP LB #642 & WIT. CAP LB #642 CENTERLINE OF CONSTRUCTION AIRPORT HAUL ROAD END PROJECT-- SET 1/2" IRON ROD STA. 2019+87.55 & WIT. CAP LB #642 SET 1/2" IRON ROD & CAP LB #642 — (N: 786828.002, E: 736383.663) SET 1/2" IRON ROD & WIT. CAP LB #642 SET 1/2" IRON ROD & CAP LB #642 -− SET 1/2" IRON ROD *⊆SET 1/2" IRON ROD* (N: 786759.680, E: 736384.768) & WIT. CAP LB #642 & WIT. CAP LB #642 P.T. STA. = 2019+19.21- SET 1/2" IRON ROD CENTERLINE OF CONSTRUCTION & WIT. CAP LB #642 AIRPORT HAUL ROAD  $^{ldash}$  SET 1/2" IRON ROD – SET 1/2" IRON ROD & WIT. CAP LB #642 & WIT. CAP LB #642 P.I. STA. = 2016+02.22CENTERLINE OF CONSTRUCTION AIRPORT HAUL ROAD AIRPORT HAUL ROAD -SET 1/2" IRON ROD & WIT. CAP LB #642 CENTERLINE OF CONSTRUCTION – SET 1/2" IRON ROD & WIT. CAP LB #642 - SET 1/2" IRON ROD - SET 1/2" IRON ROD & CAP LB #642 (N: 786414.887, E: 736390.260) & WIT. CAP LB #642 └P.I. STA. ` 2016+02.22 - SET 1/2" IRON ROD & WIT. CAP LB #642 -SET 1/2" IRON ROD SET 1/2" IRON ROD -& WIT. CAP LB #642 & WIT. CAP LB #642 /- SET 1/2" IRON ROD \_\_ SET 1/2" IRON ROD SET 1/2" IRON ROD & WIT. CAP LB #642 SET 1/2" IRON ROD ¬ & WIT. CAP LB #642 SET 1/2" IRON ROD -& WIT. CAP LB #642 - SET 1/2" IRON ROD & CAP LB #642 (N: 786146.151, E: 736174.260) SET 1/2" IRON ROD -SET 1/2" IRON ROD — & WIT. CAP LB #642 & WIT. CAP LB #642 ⊢P.C. STA. P.C. STA. = 2012+57.402012+57.40 ~ SET 1/2" IRON ROD 60°0'0" CENTERLINE OF CONSTRUCTION & WIT. CAP LB #642 AIRPORT HAUL ROAD \_\_SET 1/2" IRON ROD SET 1/2" IRON ROD — & WIT. CAP LB #642 & WIT. CAP LB #642 SET 1/2" IRON ROD -& WIT. CAP LB #642 SET 1/2" IRON ROD — & WIT. CAP LB #642 — SET 1/2" IRON ROD & CAP LB #642 (N: 785969.235, E: 736032.039) ∕−Р.Т. STA. P.T. STA. = 2010+30.422010+30.42 CENTERLINE OF CONSTRUCTION AIRPORT HAUL ROAD