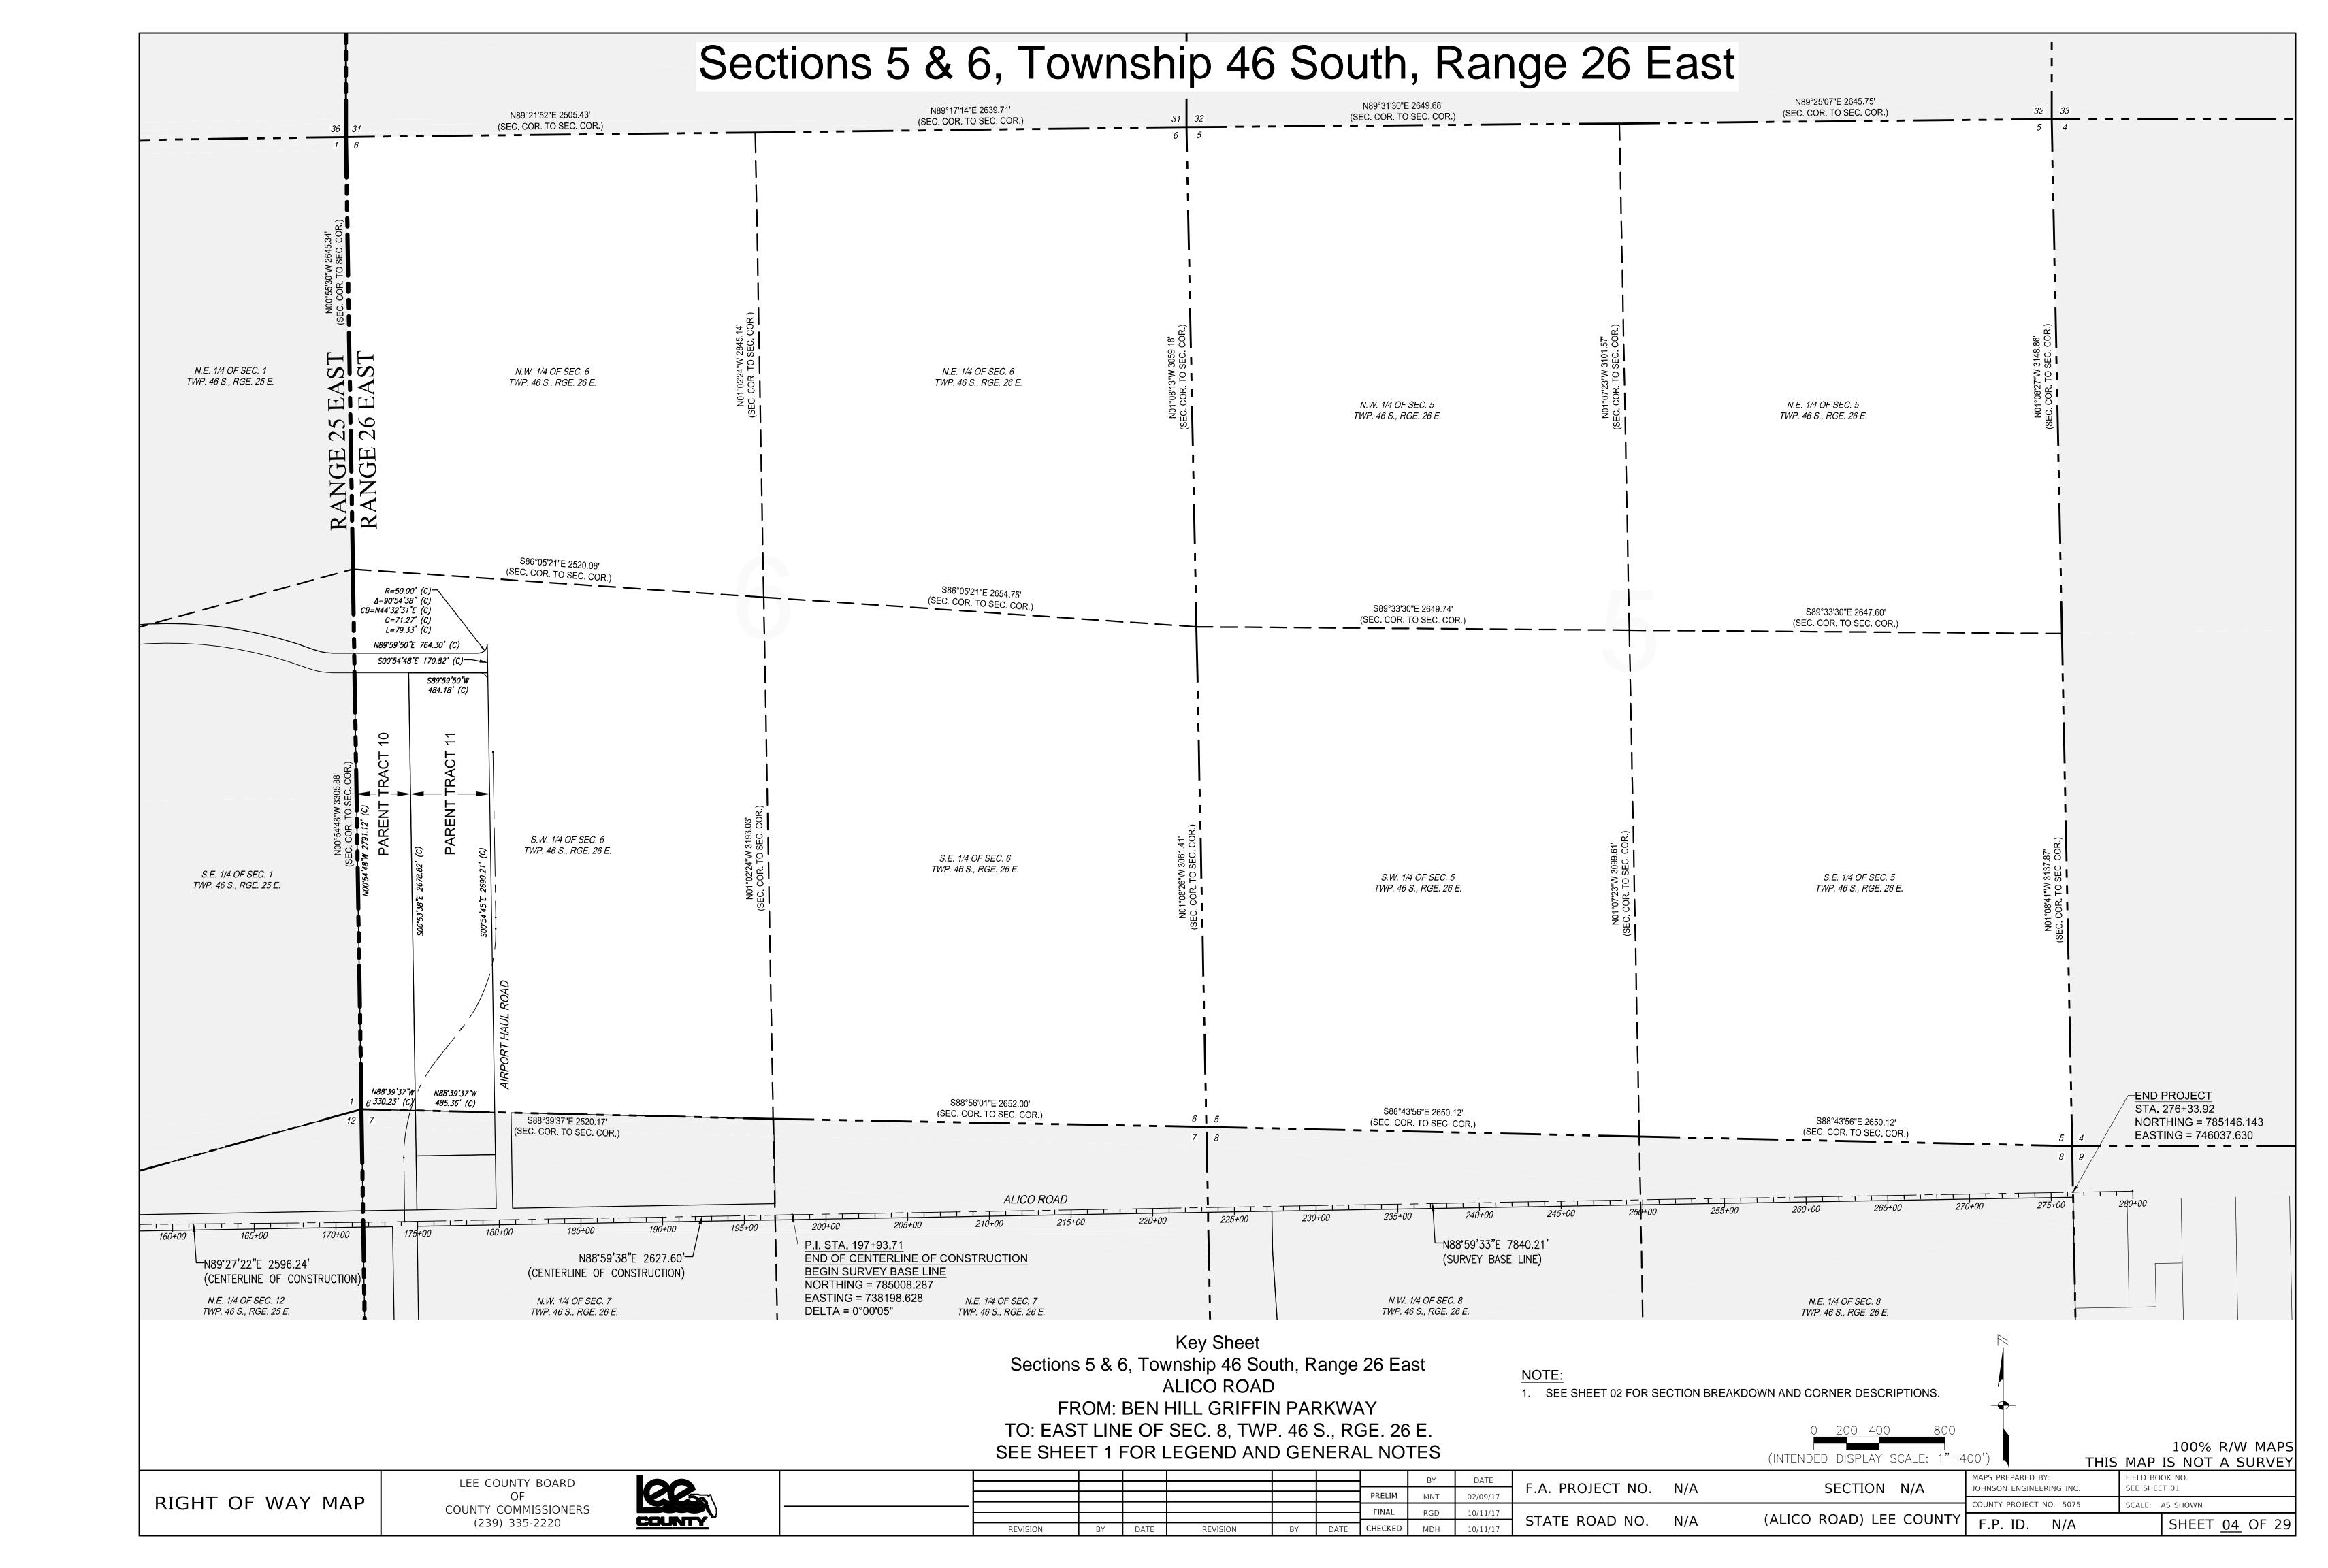

# RIGHT OF WAY MAP

ALICO ROAD

FROM: BEN HILL GRIFFIN PARKWAY TO: EAST LINE OF SEC. 8, TWP. 46 S., RGE. 26 E.

LEE COUNTY PROJECT 5075

LENGTH: 3.998 MILES

SECTIONS 1, 2, 11 & 12

TOWNSHIP 46 SOUTH, RANGE 25 EAST

SECTIONS 5, 6, 7 & 8

TOWNSHIP 46 SOUTH, RANGE 26 EAST

LEE COUNTY, FLORIDA

| LOCATION    | MAP  |
|-------------|------|
| (NOT TO SCA | ALE) |

PANAMA CIT

| DEX (Centerline Control Survey)      |
|--------------------------------------|
| Sheet Title                          |
| Cover Sheet                          |
| Section Breakdown                    |
| Sheet Index                          |
| Alico Road Detail Sheets             |
| Airport Haul Road Detail Sheets      |
| Alico Road - Reference Sheets        |
| Airport Haul Road - Reference Sheets |
|                                      |