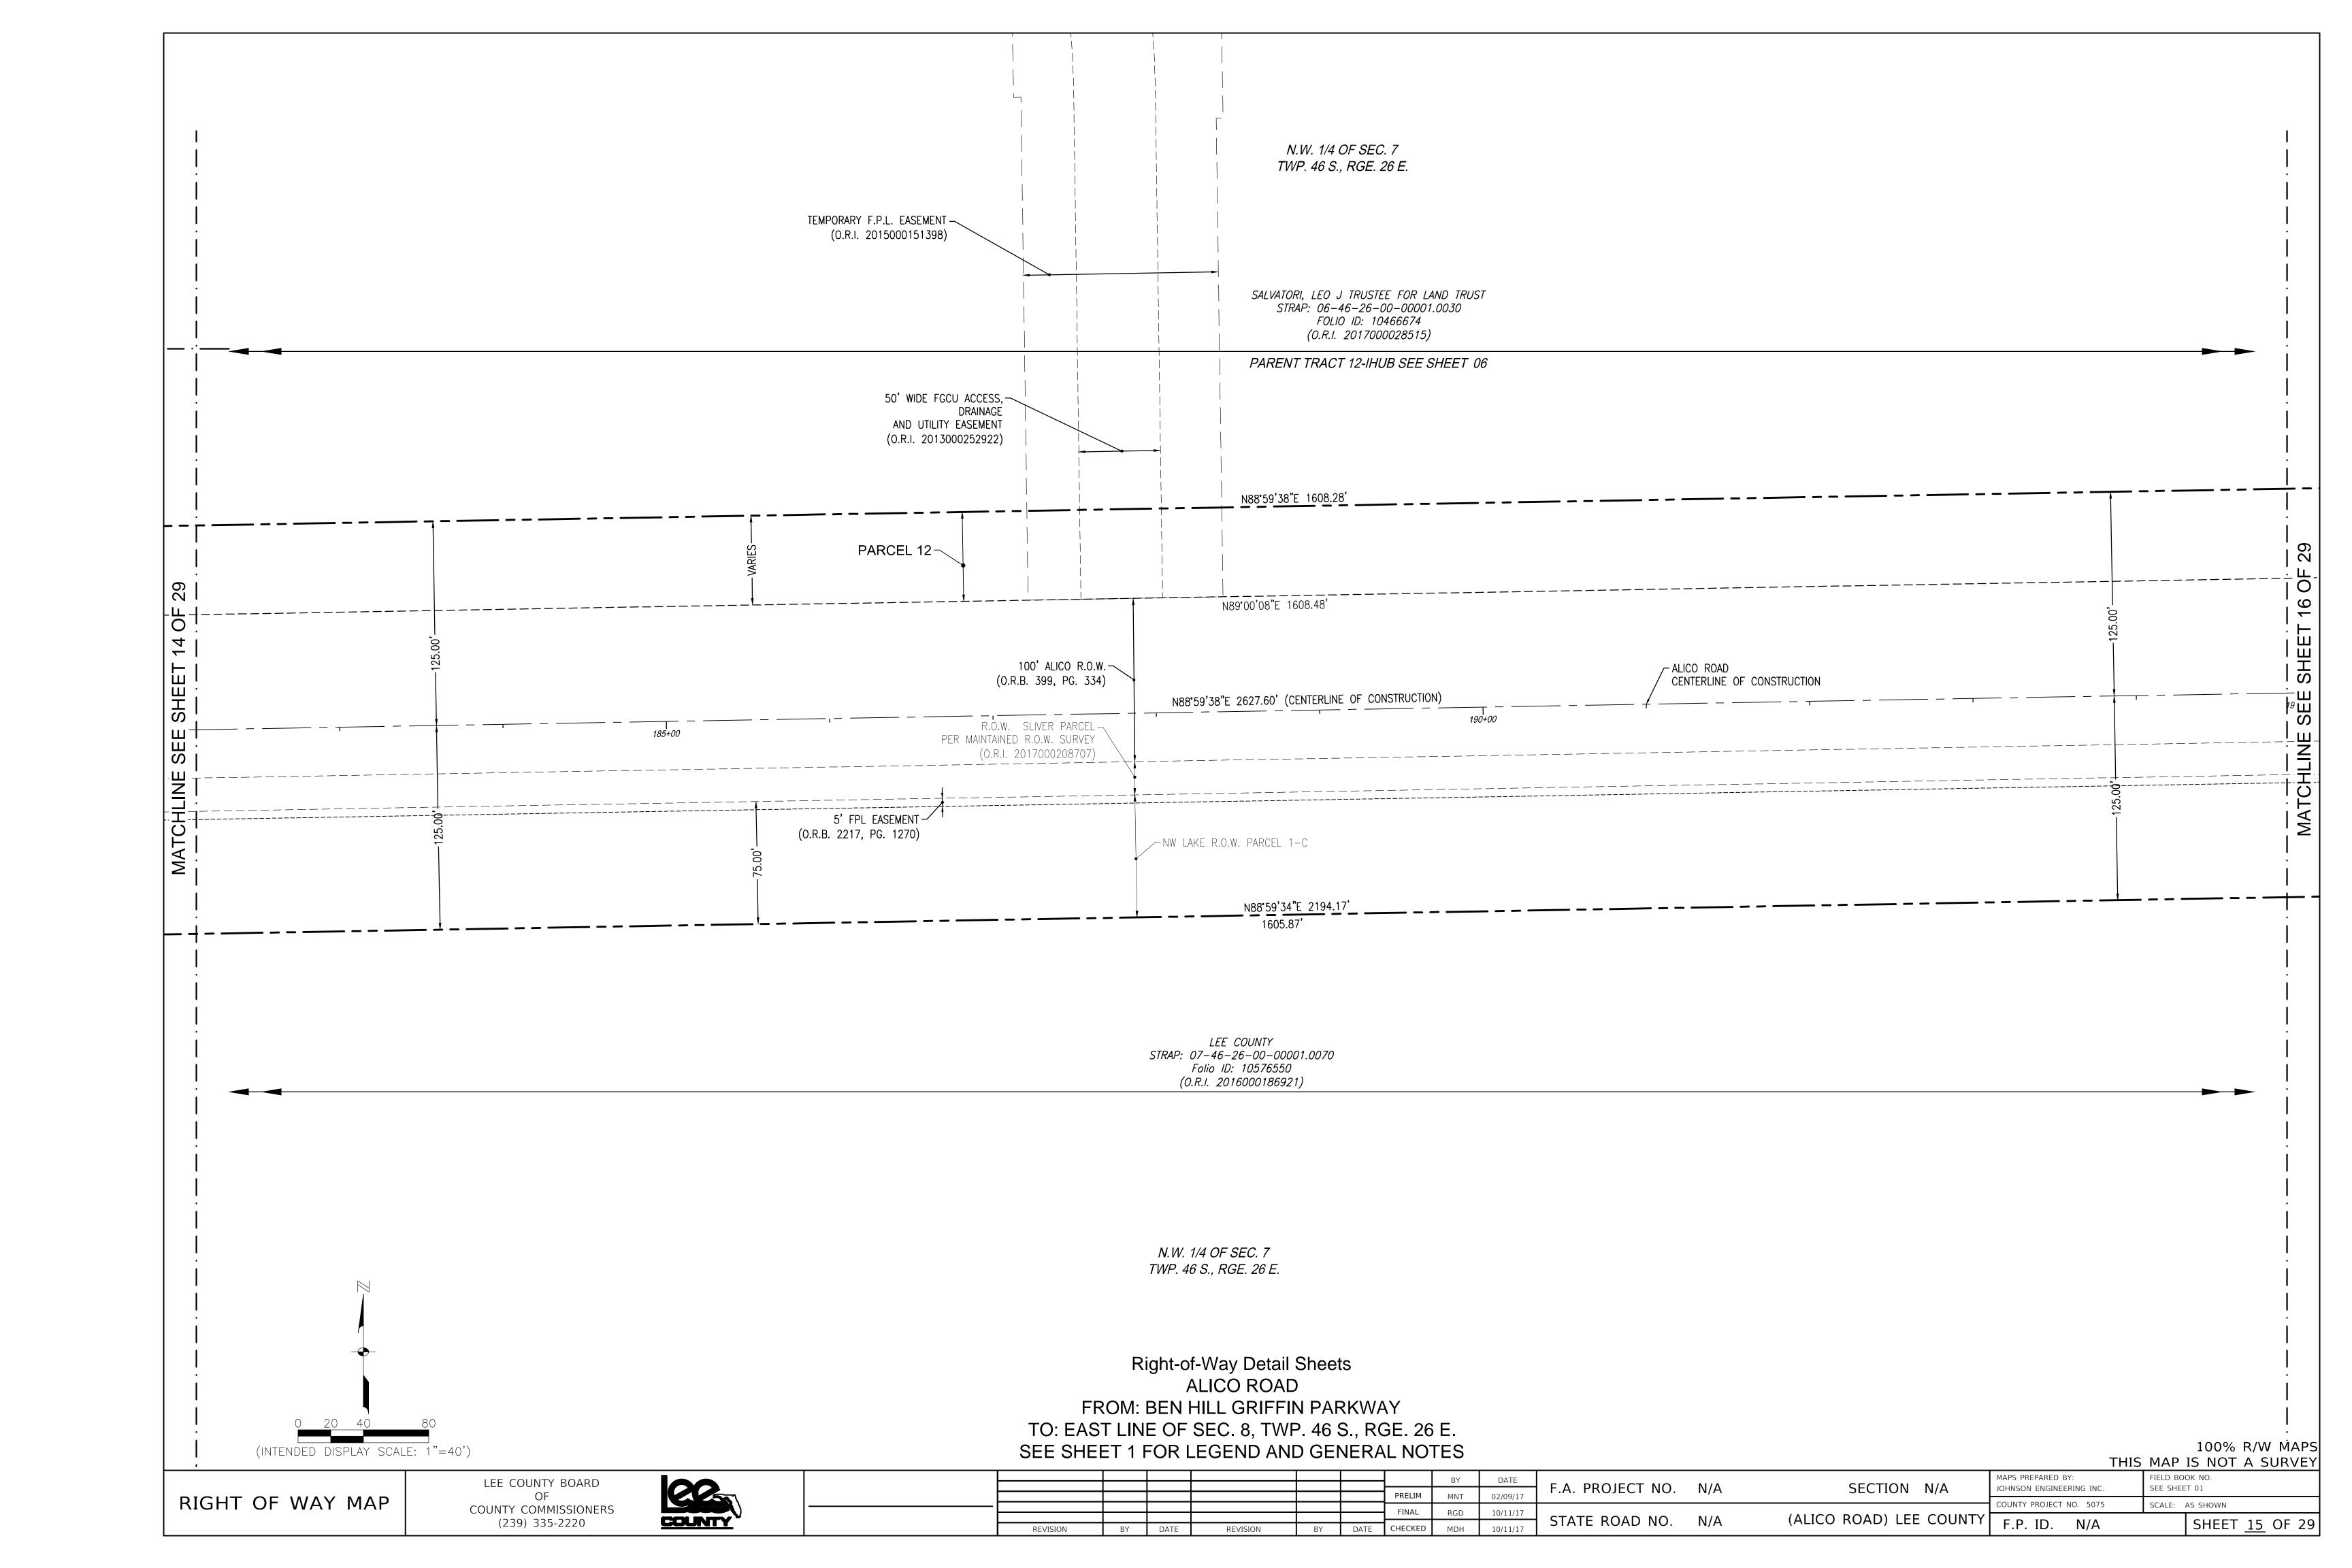

# RIGHT OF WAY MAP

ALICO ROAD

FROM: BEN HILL GRIFFIN PARKWAY TO: EAST LINE OF SEC. 8, TWP. 46 S., RGE. 26 E.

LEE COUNTY PROJECT 5075

LENGTH: 3.998 MILES

SECTIONS 1, 2, 11 & 12

TOWNSHIP 46 SOUTH, RANGE 25 EAST

SECTIONS 5, 6, 7 & 8

TOWNSHIP 46 SOUTH, RANGE 26 EAST

LEE COUNTY, FLORIDA

| LOCATION    | MAP  |
|-------------|------|
| (NOT TO SCA | ALE) |

PANAMA CIT

| DEX (Centerline Control Survey)      |
|--------------------------------------|
| Sheet Title                          |
| Cover Sheet                          |
| Section Breakdown                    |
| Sheet Index                          |
| Alico Road Detail Sheets             |
| Airport Haul Road Detail Sheets      |
| Alico Road - Reference Sheets        |
| Airport Haul Road - Reference Sheets |
|                                      |

**Cover Sheet ALICO ROAD** FROM: BEN HILL GRIFFIN PARKWAY

TO: EAST LINE OF SEC. 8, TWP. 46 S., RGE. 26 E.

**LOCATION OF R/W PROJECT** 

100% R/W MAPS

FT LAUDERDALE

THIS MAP IS NOT A SURVEY FIELD BOOK NO. SEE SHEET 01