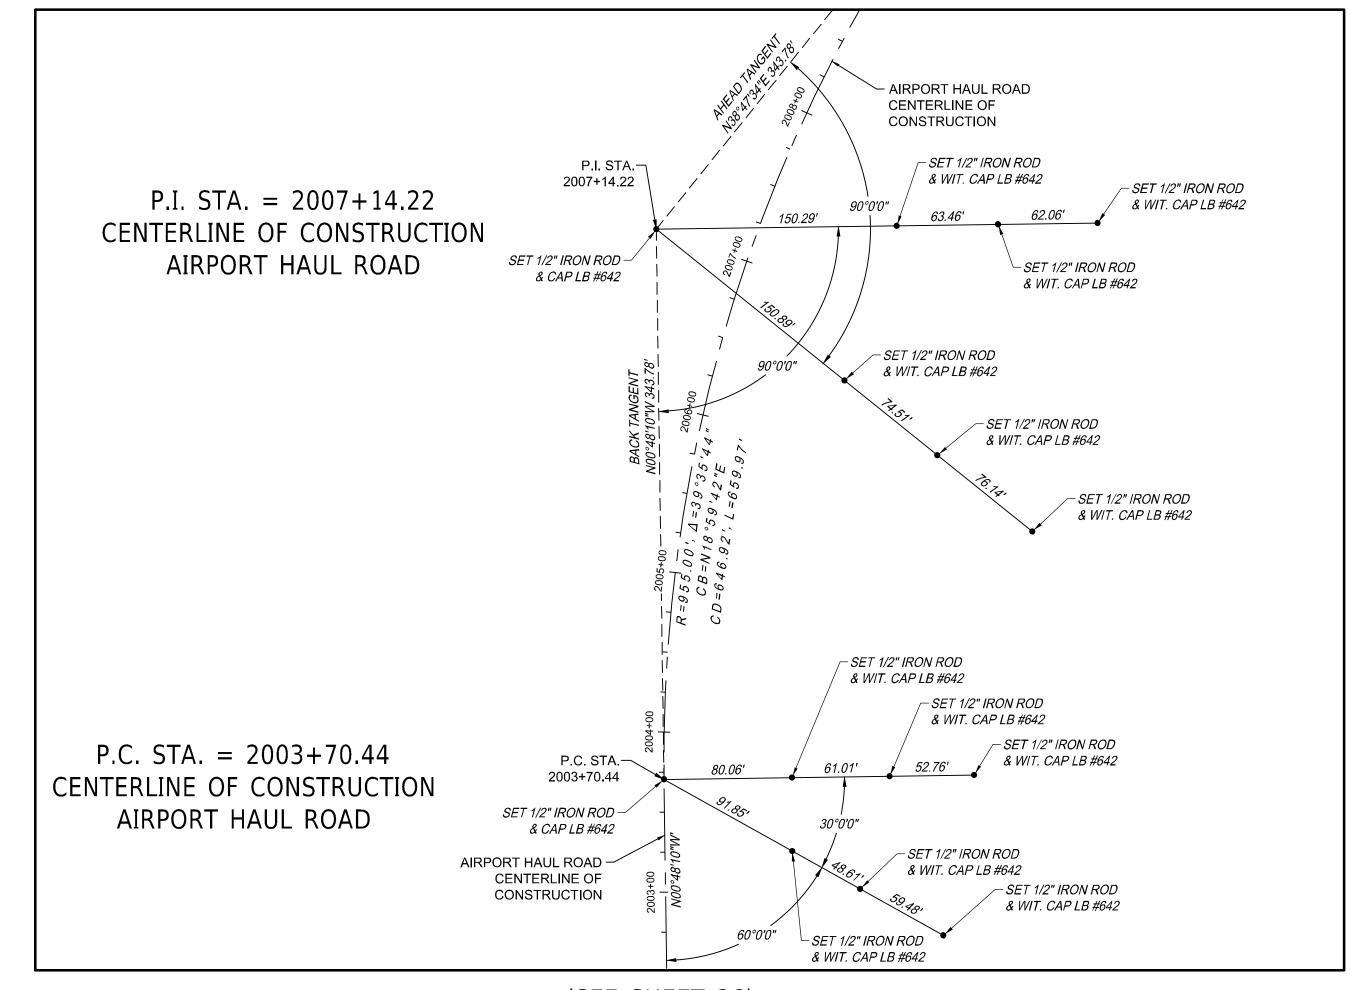

Sheet List Table Sheet Number Sheet Title Cover Sheet Overall Site Maps Section Breakdown S - 03Alico Road — Detail Sheets Sta. 85+31.26 to Sta. 97+04.15 Sta.97+04.15 to Sta. 109+84.16 Sta. 109+84.16 to Sta. 122+64.23 Sta. 122+64.23 to Sta. 134+68.42 Sta. 134+68.42 to Sta. 147+48.60 Sta. 147+48.60 to Sta. 160+28.66 Sta. 160+28.66 to Sta. 169+32.00 S-11Sta. 169+32.00 to Sta. 182+12.17 S-12Sta. 182+12.17 to Sta. 194+92.37 S - 13Sta. 194+92.37 to Sta. 207+72.56 Sta. 207+72.56 to Sta. 220+52.76 S - 14Sta. 220+52.76 to Sta. 233+32.96 S - 15S - 16Sta. 233+32.96 to Sta. 246+13.16 Sta. 246+13.16 to Sta. 258+93.35 Sta. 258+93.35 to Sta. 271+73.55 S - 18S - 19Sta. 271+73.55 to Sta. 276+33.92 Airport Haul Road - Detail Sheets S - 20Sta. 2002+26.62 to Sta.2011+05 S - 21Sta. 2011+05.00 to Sta. 2019+87.55 Alico Road - Reference sheets Sta. 85+31.26 to Sta. 155+00.00 S - 23Sta. 160+00.00 to Sta. 225+00.00 Sta. 230+00.00 to Sta. 276+33.92 |Airport Haul Road - Reference Sheets Sta. 2003+70.44 to Sta. 2019+87.55

Sta. 2003+70.44 to Sta. 2019+87.55

- SET 1/2" IRON ROD

SET 1/2" IRON ROD -

PROJECT NO. 1-46-25 S-25 Nov. 16, 2017 20170272-000 As Shown