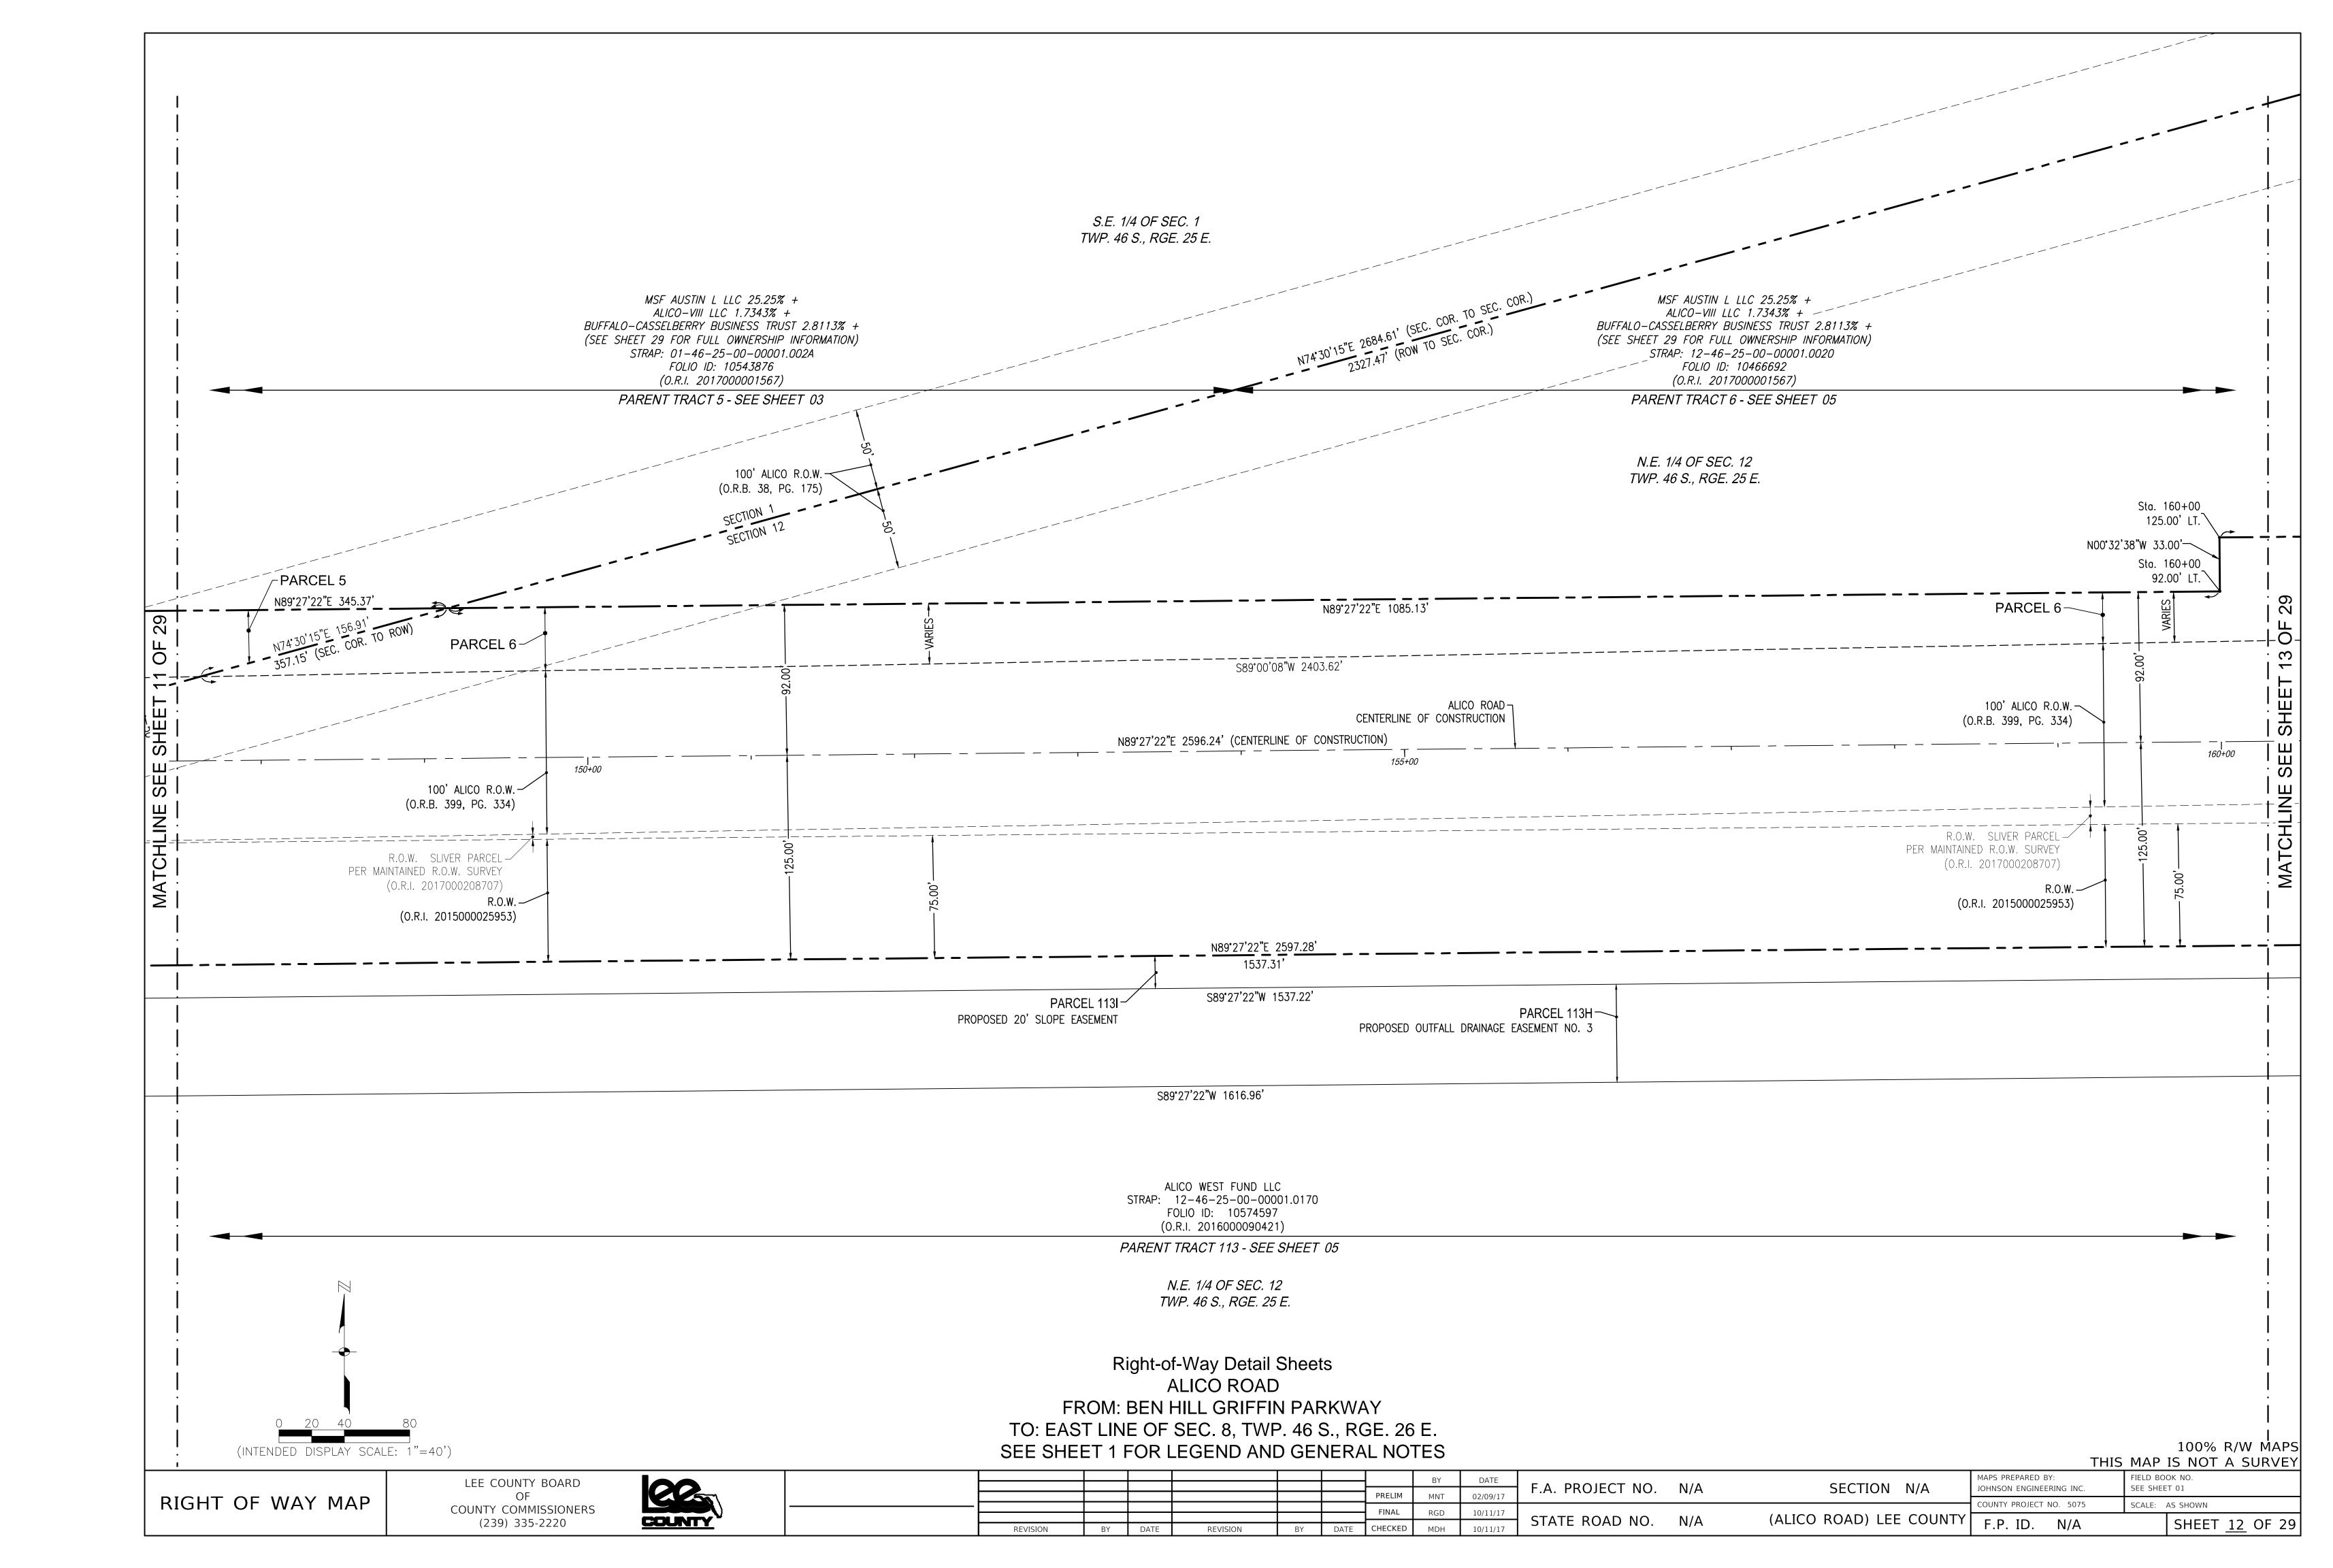

16000096489) CONSERVATION EASEMENT NO. 1−B (O.R.I. 2016000096489) N90°00'00"E 715.24' S88°58'52"W ALICO WEST FUND LLC STRAP: 12-46-25-00-00001.0170 FOLIO ID: 10574597 (O.R.I. 2016000090421) PARENT TRACT 113 - SEE SHEET 05 N.W. 1/4 OF SEC. 12 TWP. 46 S., RGE. 25 E. Right-of-Way Detail Sheets ALICO ROAD FROM: BEN HILL GRIFFIN PARKWAY TO: EAST LINE OF SEC. 8, TWP. 46 S., RGE. 26 E. 100% R/W MAPS SEE SHEET 1 FOR LEGEND AND GENERAL NOTES (INTENDED DISPLAY SCALE: 1"=40') THIS MAP IS NOT A SURVEY FIELD BOOK NO. MAPS PREPARED BY: COUNTY LEE COUNTY BOARD OF F.A. PROJECT NO. N/A SECTION N/A JOHNSON ENGINEERING INC. SEE SHEET 01 RIGHT OF WAY MAP COUNTY PROJECT NO. 5075 SCALE: AS SHOWN COUNTY COMMISSIONERS (ALICO ROAD) LEE COUNTY STATE ROAD NO. N/A (239) 335-2220 F.P. ID. N/A SHEET <u>10</u> OF 29

















S.W. 1/4 OF SEC. 5 TWP. 46 S., RGE. 26 E. SECTION 5 SECTION 8 N.W. 1/4 OF SEC. 8 TWP. 46 S., RGE. 26 E. CEMEX CONSTRUCTION MATERIALS FLORIDA STRAP: 05-46-26-00-00001.0000 Folio ID: 10351500 (O.R.I. 2016000188969) ALICO ROAD → 100' ALICO R.O.W. (O.R.B. 399, PG. 334) SURVEY BASE LINE SHEET 18 C N88'59'33"E 7840.21' (SURVEY BASE LINE) R.O.W. SLIVER PARCEL PER MAINTAINED R.O.W. SURVEY 240+00 5' FPL EASEMENT (O.R.B. 2104, PG. 1152) ALICO EAST FUND LLC STRAP: 08–46–26–00–00001.0000 Folio ID: 10576551 (O.R.I. 2016000186921) N.W. 1/4 OF SEC. 8 TWP. 46 S., RGE. 26 E. Right-of-Way Detail Sheets ALICO ROAD FROM: BEN HILL GRIFFIN PARKWAY TO: EAST LINE OF SEC. 8, TWP. 46 S., RGE. 26 E. 100% R/W MAPS THIS MAP IS NOT A SURVEY SEE SHEET 1 FOR LEGEND AND GENERAL NOTES (INTENDED DISPLAY SCALE: