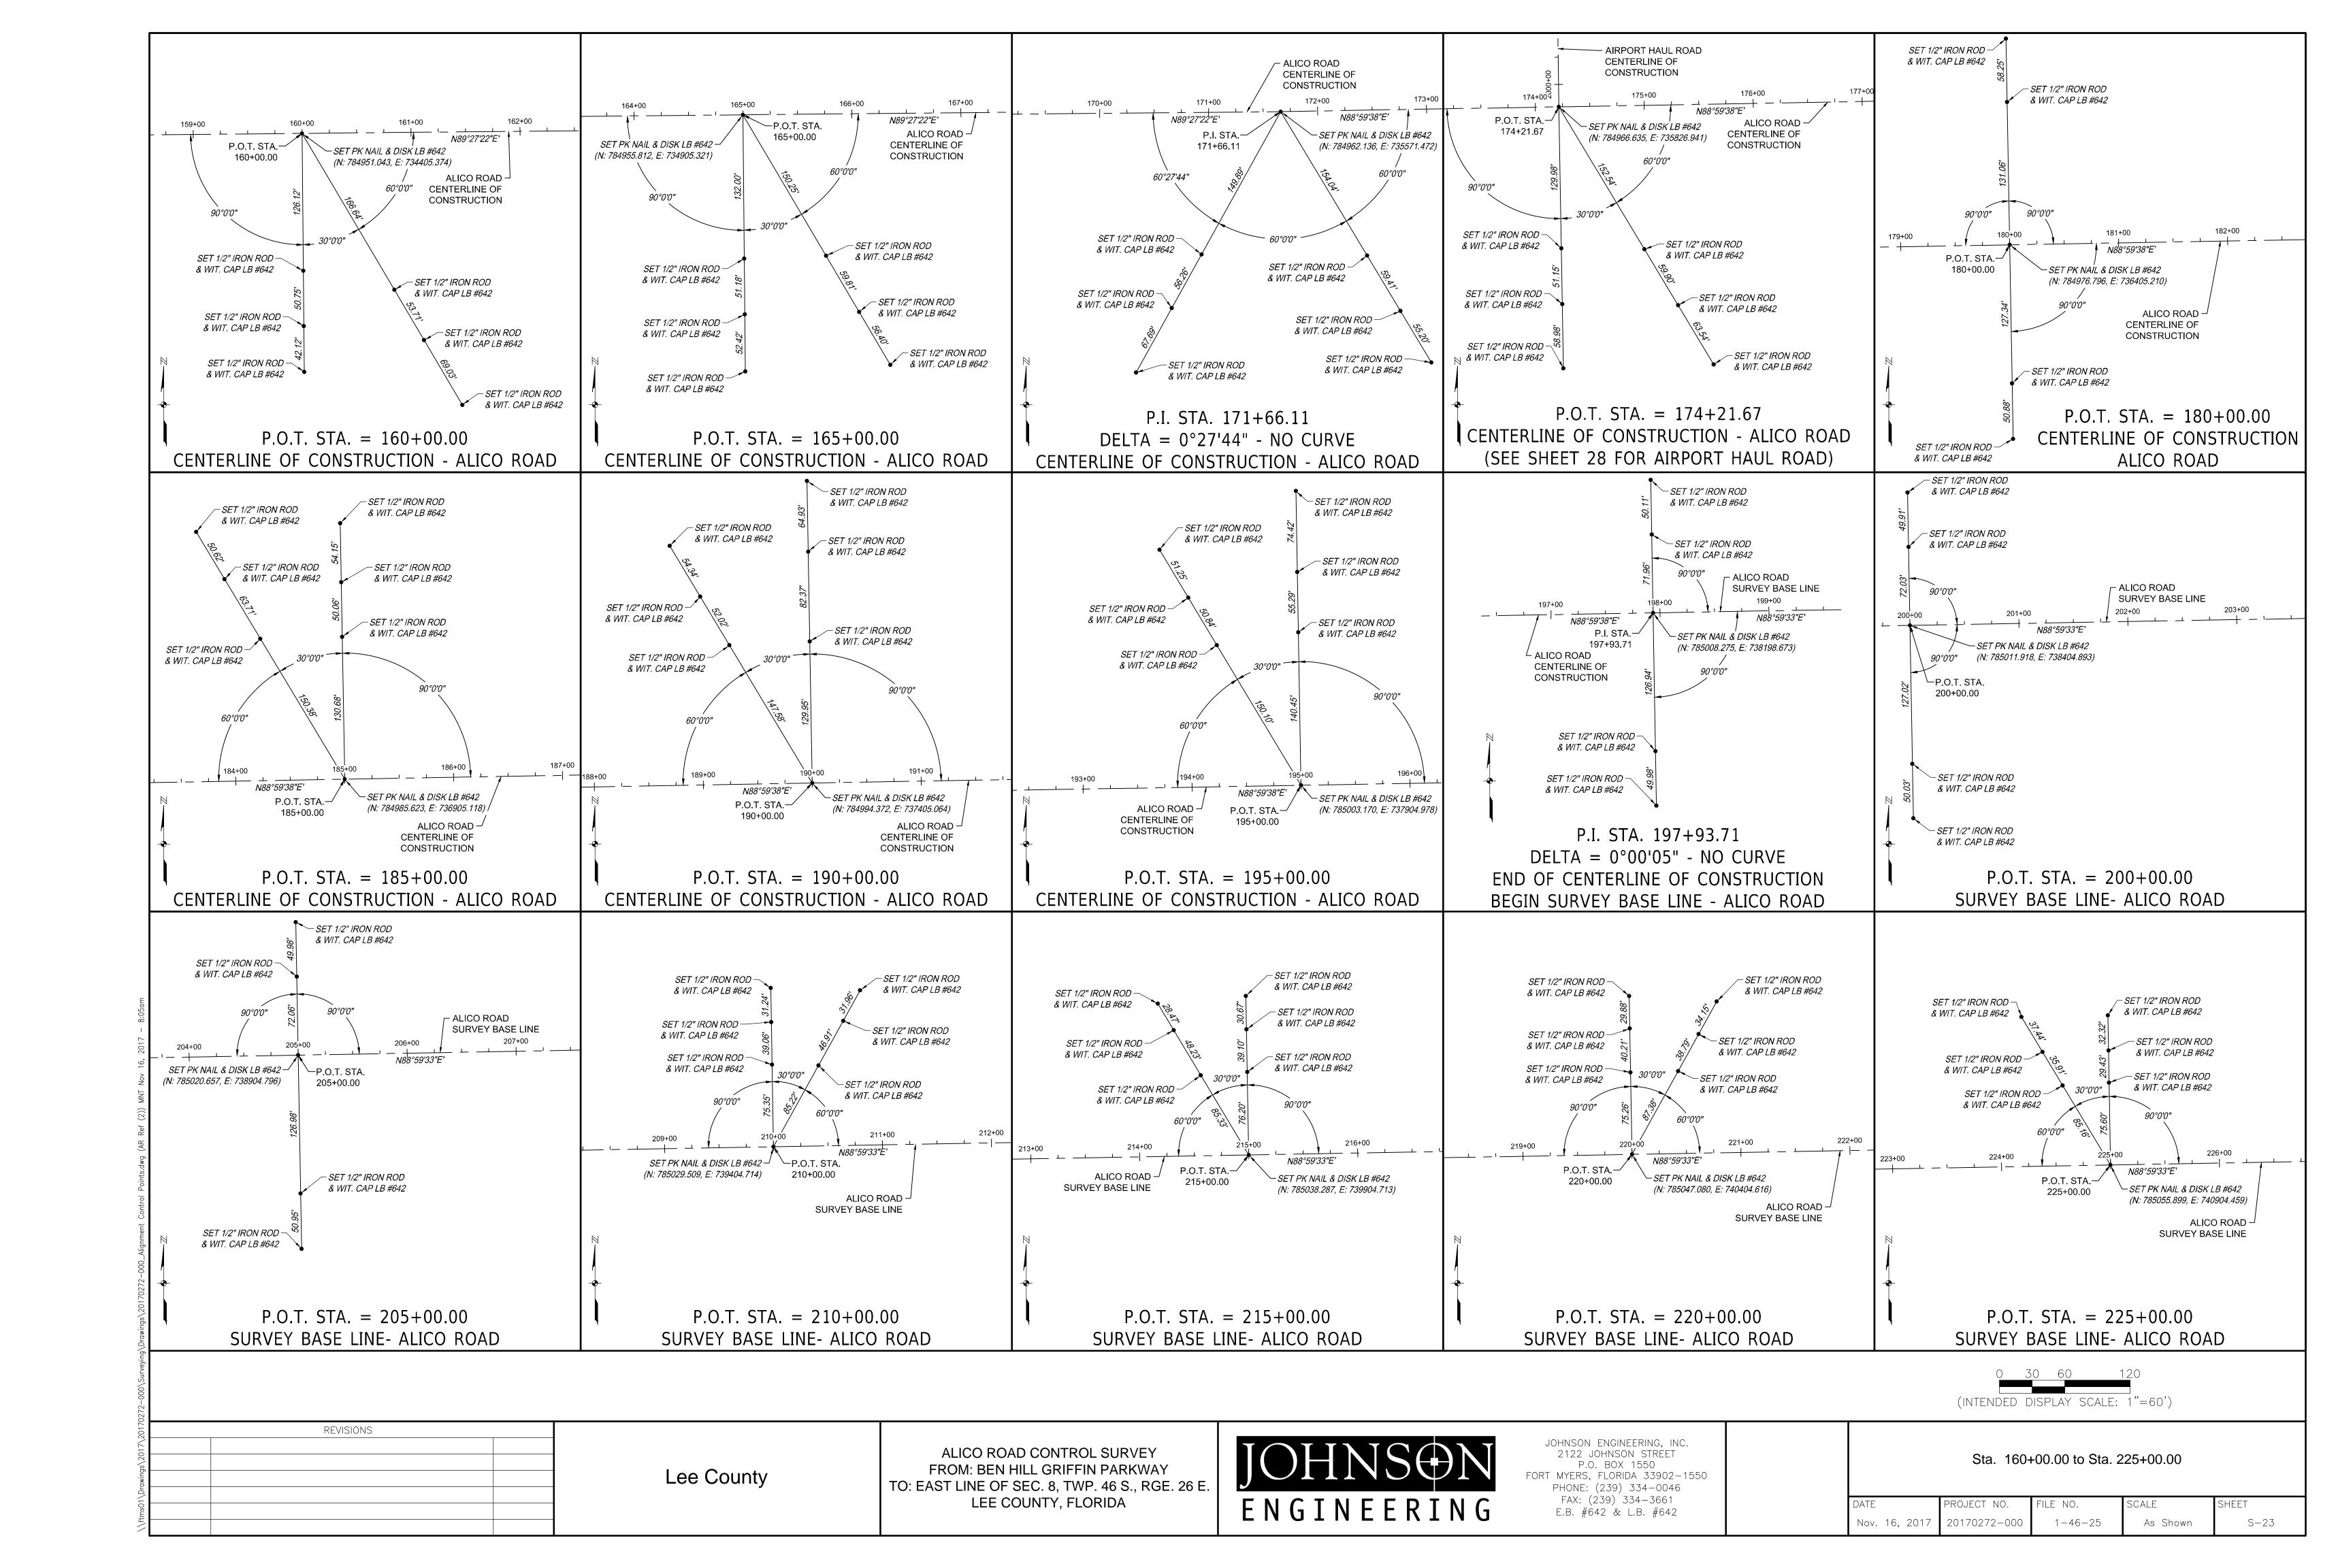

Sheet List Table Sheet Number Sheet Title Cover Sheet Overall Site Maps Section Breakdown S - 03Alico Road — Detail Sheets Sta. 85+31.26 to Sta. 97+04.15 Sta.97+04.15 to Sta. 109+84.16 Sta. 109+84.16 to Sta. 122+64.23 Sta. 122+64.23 to Sta. 134+68.42 Sta. 134+68.42 to Sta. 147+48.60 Sta. 147+48.60 to Sta. 160+28.66 Sta. 160+28.66 to Sta. 169+32.00 S-11Sta. 169+32.00 to Sta. 182+12.17 S-12Sta. 182+12.17 to Sta. 194+92.37 S - 13Sta. 194+92.37 to Sta. 207+72.56 Sta. 207+72.56 to Sta. 220+52.76 S - 14Sta. 220+52.76 to Sta. 233+32.96 S - 15S - 16Sta. 233+32.96 to Sta. 246+13.16 Sta. 246+13.16 to Sta. 258+93.35 Sta. 258+93.35 to Sta. 271+73.55 S - 18S - 19Sta. 271+73.55 to Sta. 276+33.92 Airport Haul Road - Detail Sheets S - 20Sta. 2002+26.62 to Sta.2011+05 S - 21Sta. 2011+05.00 to Sta. 2019+87.55 Alico Road - Reference sheets Sta. 85+31.26 to Sta. 155+00.00 S - 23Sta. 160+00.00 to Sta. 225+00.00 Sta. 230+00.00 to Sta. 276+33.92 |Airport Haul Road - Reference Sheets Sta. 2003+70.44 to Sta. 2019+87.55