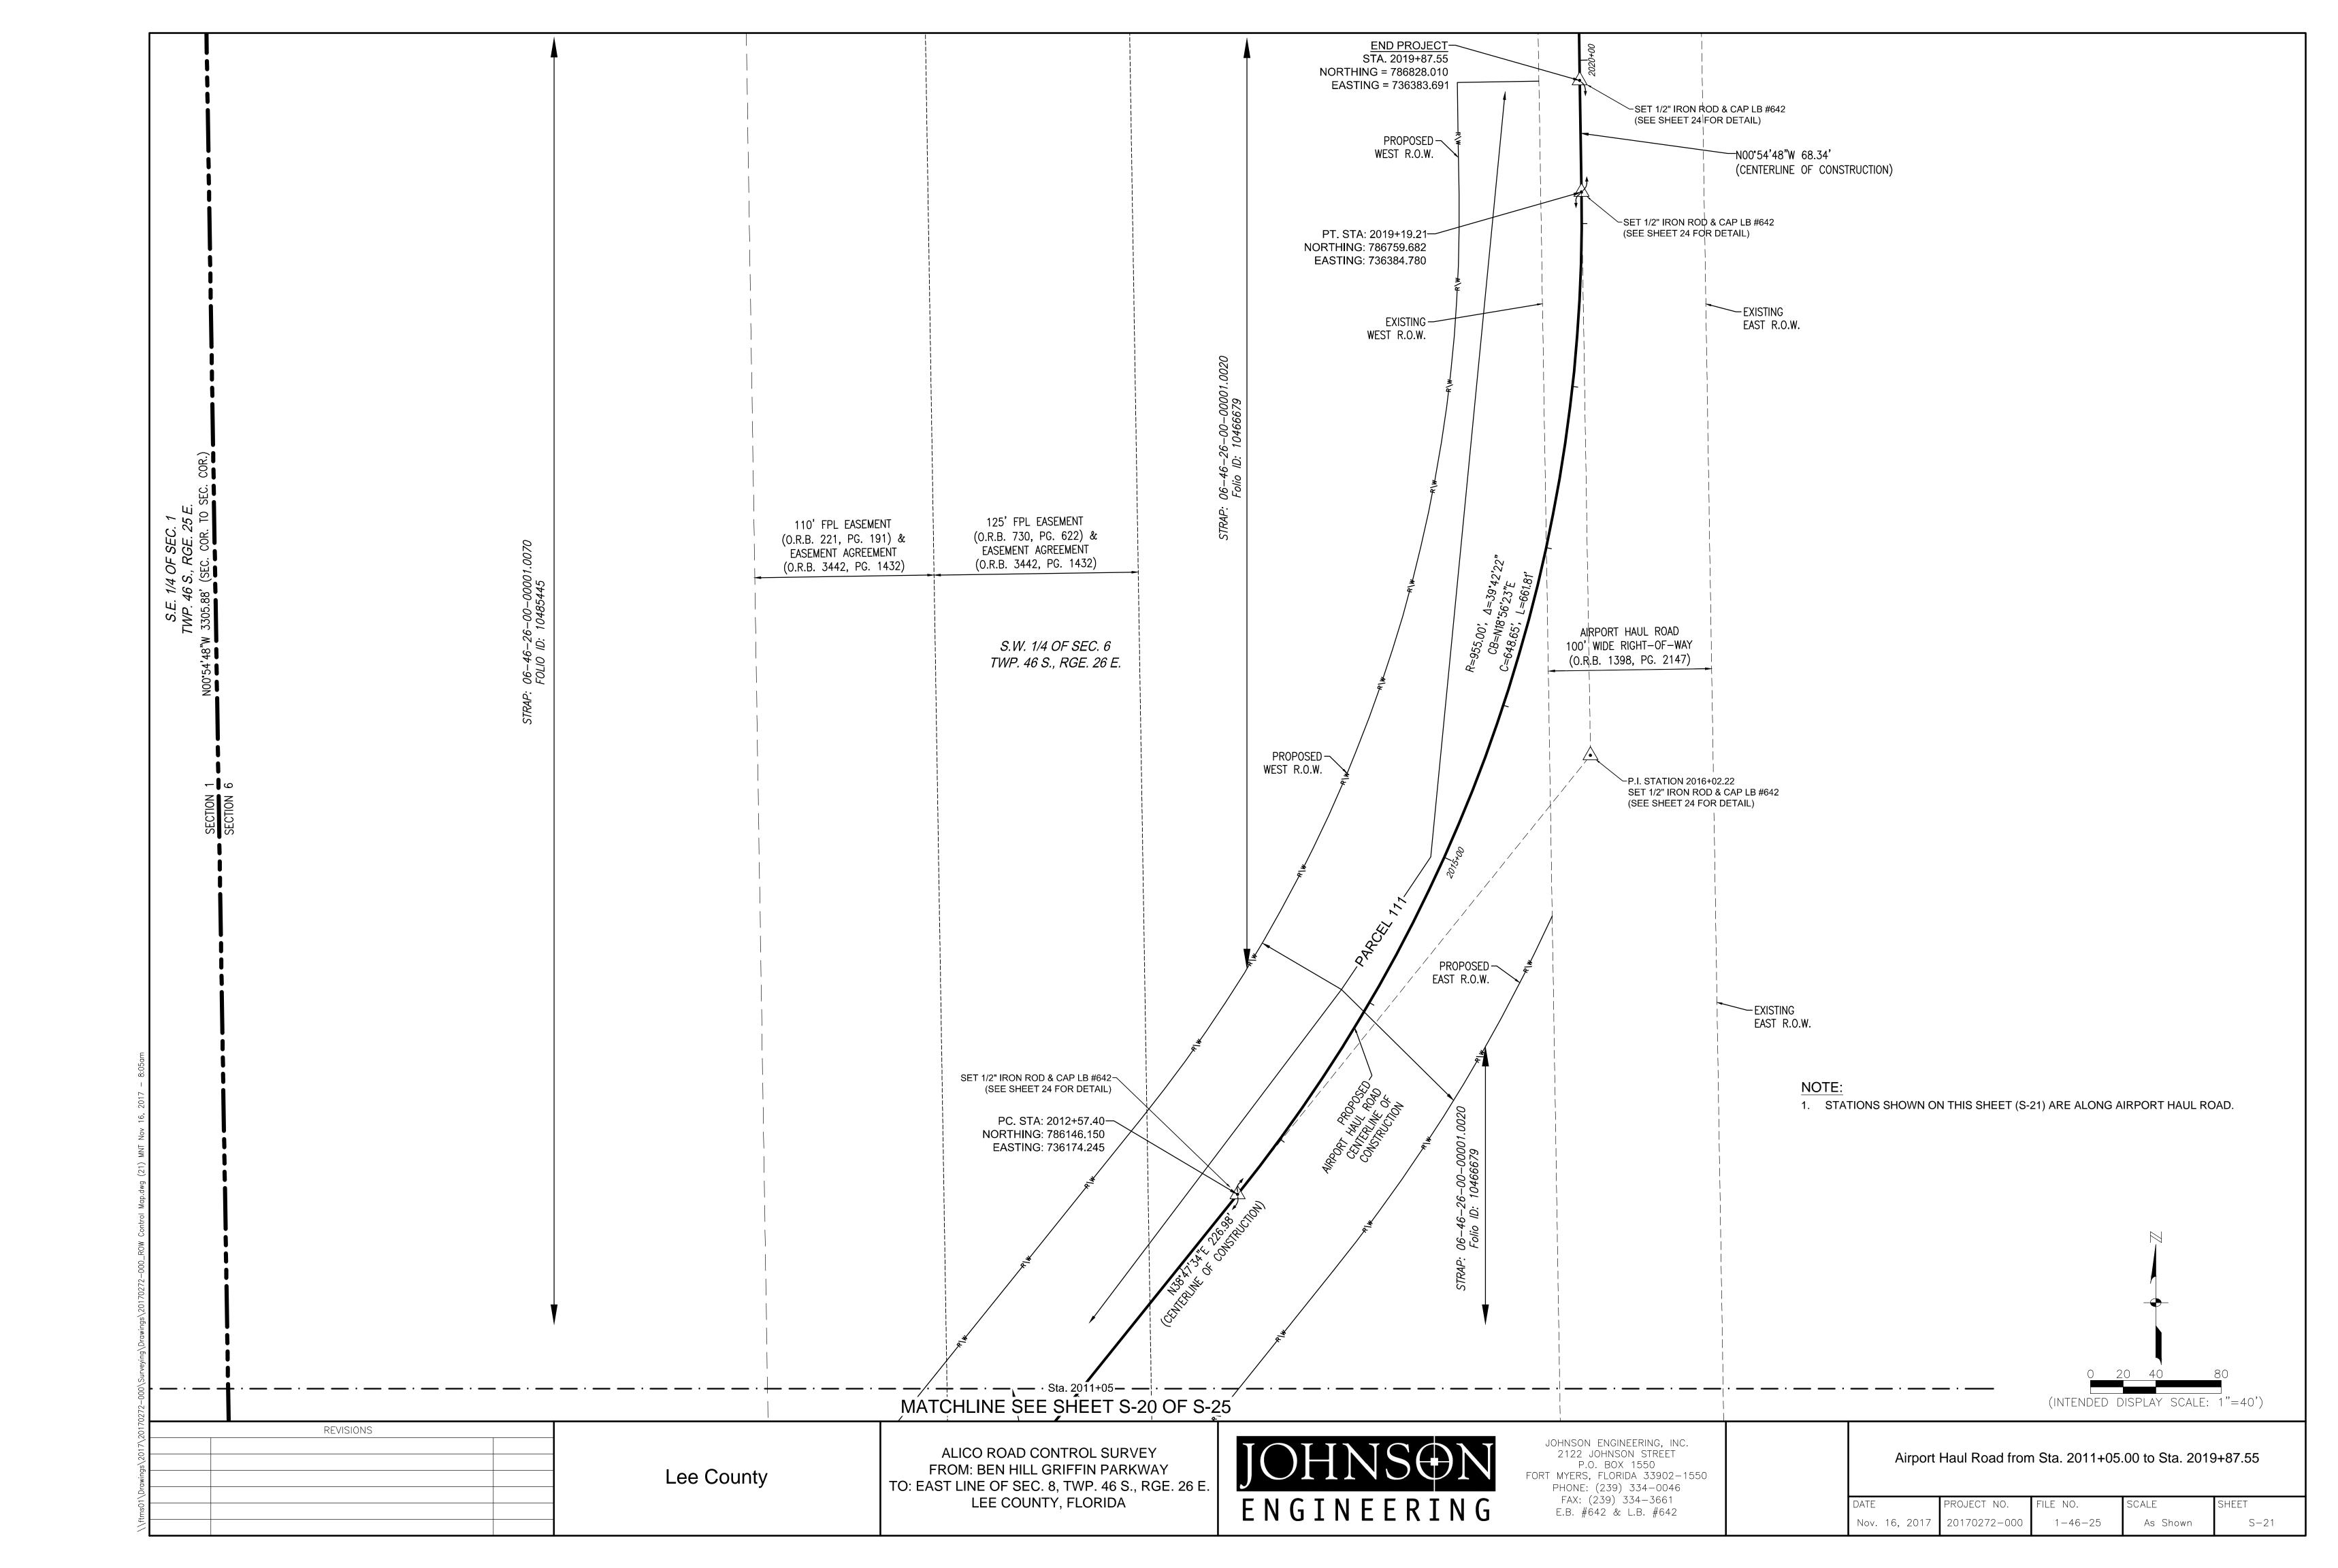

Sheet List Table Sheet Number Sheet Title Cover Sheet Overall Site Maps Section Breakdown S - 03Alico Road — Detail Sheets Sta. 85+31.26 to Sta. 97+04.15 Sta.97+04.15 to Sta. 109+84.16 Sta. 109+84.16 to Sta. 122+64.23 Sta. 122+64.23 to Sta. 134+68.42 Sta. 134+68.42 to Sta. 147+48.60 Sta. 147+48.60 to Sta. 160+28.66 Sta. 160+28.66 to Sta. 169+32.00 S-11Sta. 169+32.00 to Sta. 182+12.17 S-12Sta. 182+12.17 to Sta. 194+92.37 S - 13Sta. 194+92.37 to Sta. 207+72.56 Sta. 207+72.56 to Sta. 220+52.76 S - 14Sta. 220+52.76 to Sta. 233+32.96 S - 15S - 16Sta. 233+32.96 to Sta. 246+13.16 Sta. 246+13.16 to Sta. 258+93.35 Sta. 258+93.35 to Sta. 271+73.55 S - 18S - 19Sta. 271+73.55 to Sta. 276+33.92 Airport Haul Road - Detail Sheets S - 20Sta. 2002+26.62 to Sta.2011+05 S - 21Sta. 2011+05.00 to Sta. 2019+87.55 Alico Road - Reference sheets Sta. 85+31.26 to Sta. 155+00.00 S - 23Sta. 160+00.00 to Sta. 225+00.00 Sta. 230+00.00 to Sta. 276+33.92 |Airport Haul Road - Reference Sheets Sta. 2003+70.44 to Sta. 2019+87.55