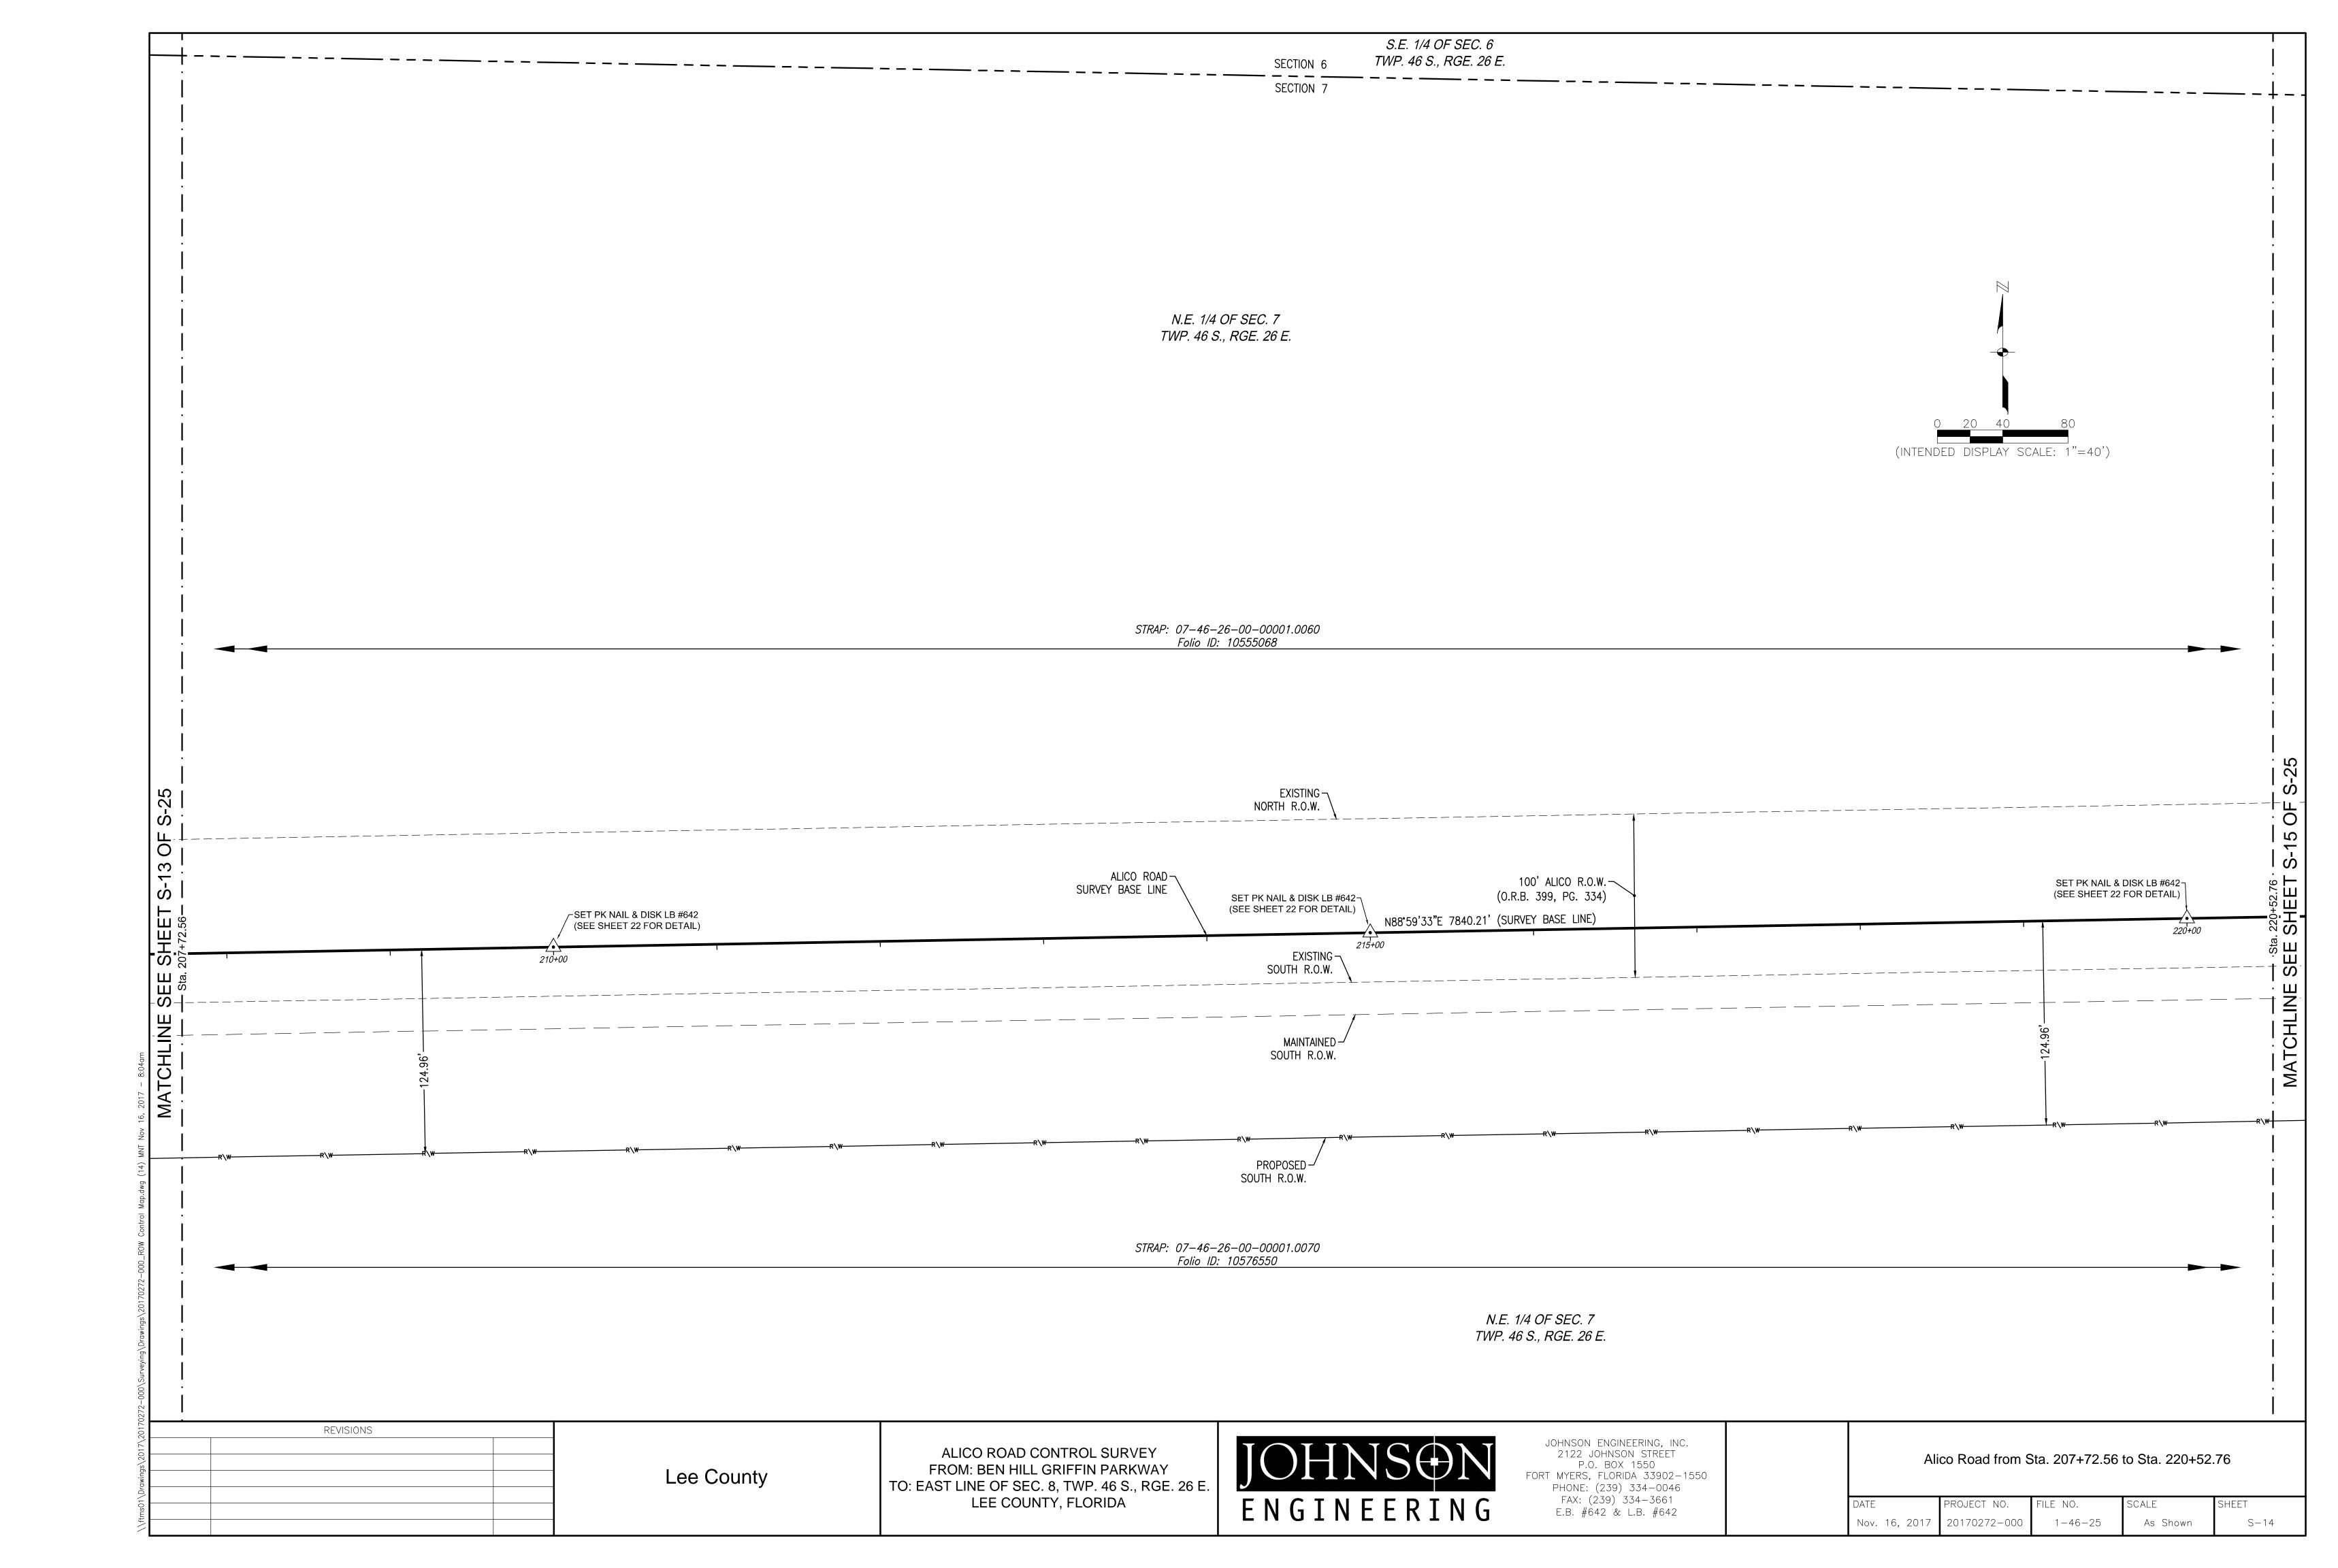

Sheet List Table Sheet Number Sheet Title Cover Sheet Overall Site Maps Section Breakdown S - 03Alico Road — Detail Sheets Sta. 85+31.26 to Sta. 97+04.15 Sta.97+04.15 to Sta. 109+84.16 Sta. 109+84.16 to Sta. 122+64.23 Sta. 122+64.23 to Sta. 134+68.42 Sta. 134+68.42 to Sta. 147+48.60 Sta. 147+48.60 to Sta. 160+28.66 Sta. 160+28.66 to Sta. 169+32.00 S-11Sta. 169+32.00 to Sta. 182+12.17 S-12Sta. 182+12.17 to Sta. 194+92.37 S - 13Sta. 194+92.37 to Sta. 207+72.56 Sta. 207+72.56 to Sta. 220+52.76 S - 14Sta. 220+52.76 to Sta. 233+32.96 S - 15S - 16Sta. 233+32.96 to Sta. 246+13.16 Sta. 246+13.16 to Sta. 258+93.35 Sta. 258+93.35 to Sta. 271+73.55 S - 18S - 19Sta. 271+73.55 to Sta. 276+33.92 Airport Haul Road - Detail Sheets S - 20Sta. 2002+26.62 to Sta.2011+05 S - 21Sta. 2011+05.00 to Sta. 2019+87.55 Alico Road - Reference sheets Sta. 85+31.26 to Sta. 155+00.00 S - 23Sta. 160+00.00 to Sta. 225+00.00 Sta. 230+00.00 to Sta. 276+33.92 |Airport Haul Road - Reference Sheets Sta. 2003+70.44 to Sta. 2019+87.55