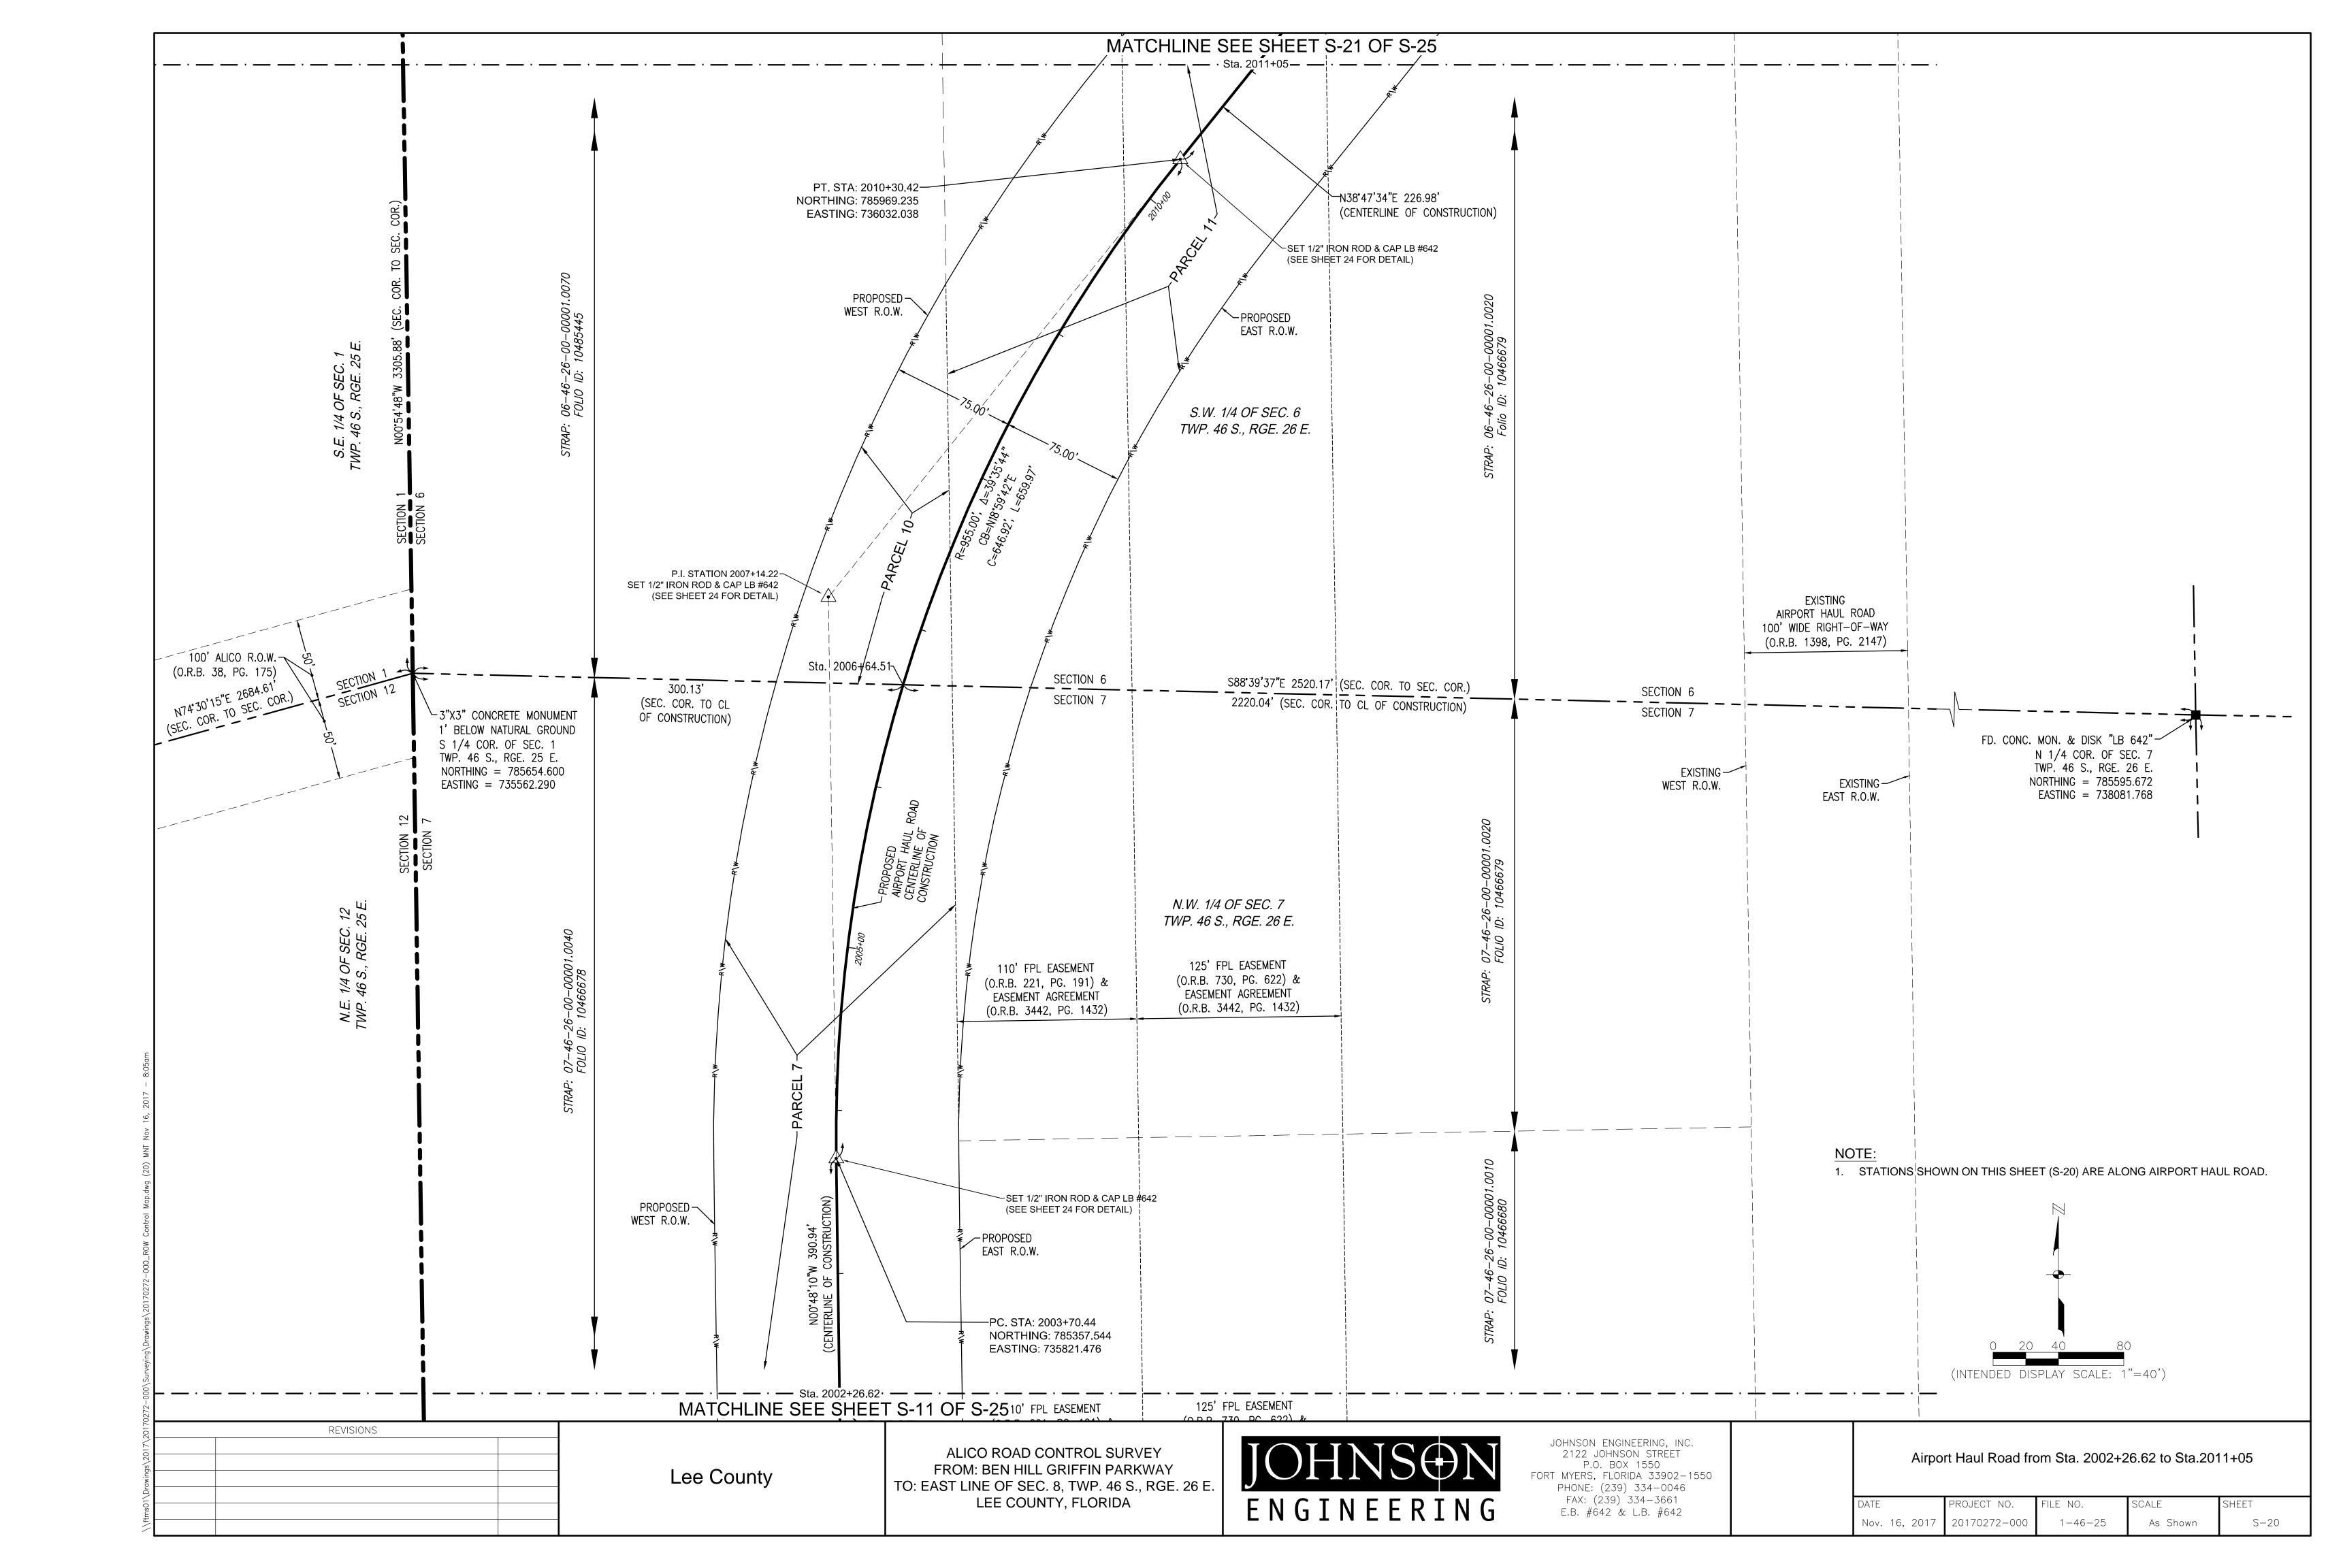

Sheet List Table Sheet Number Sheet Title Cover Sheet Overall Site Maps Section Breakdown S - 03Alico Road — Detail Sheets Sta. 85+31.26 to Sta. 97+04.15 Sta.97+04.15 to Sta. 109+84.16 Sta. 109+84.16 to Sta. 122+64.23 Sta. 122+64.23 to Sta. 134+68.42 Sta. 134+68.42 to Sta. 147+48.60 Sta. 147+48.60 to Sta. 160+28.66 Sta. 160+28.66 to Sta. 169+32.00 S-11Sta. 169+32.00 to Sta. 182+12.17 S-12Sta. 182+12.17 to Sta. 194+92.37 S - 13Sta. 194+92.37 to Sta. 207+72.56 Sta. 207+72.56 to Sta. 220+52.76 S - 14Sta. 220+52.76 to Sta. 233+32.96 S - 15S - 16Sta. 233+32.96 to Sta. 246+13.16 Sta. 246+13.16 to Sta. 258+93.35 Sta. 258+93.35 to Sta. 271+73.55 S - 18S - 19Sta. 271+73.55 to Sta. 276+33.92 Airport Haul Road - Detail Sheets S - 20Sta. 2002+26.62 to Sta.2011+05 S - 21Sta. 2011+05.00 to Sta. 2019+87.55 Alico Road - Reference sheets Sta. 85+31.26 to Sta. 155+00.00 S - 23Sta. 160+00.00 to Sta. 225+00.00 Sta. 230+00.00 to Sta. 276+33.92 |Airport Haul Road - Reference Sheets Sta. 2003+70.44 to Sta. 2019+87.55