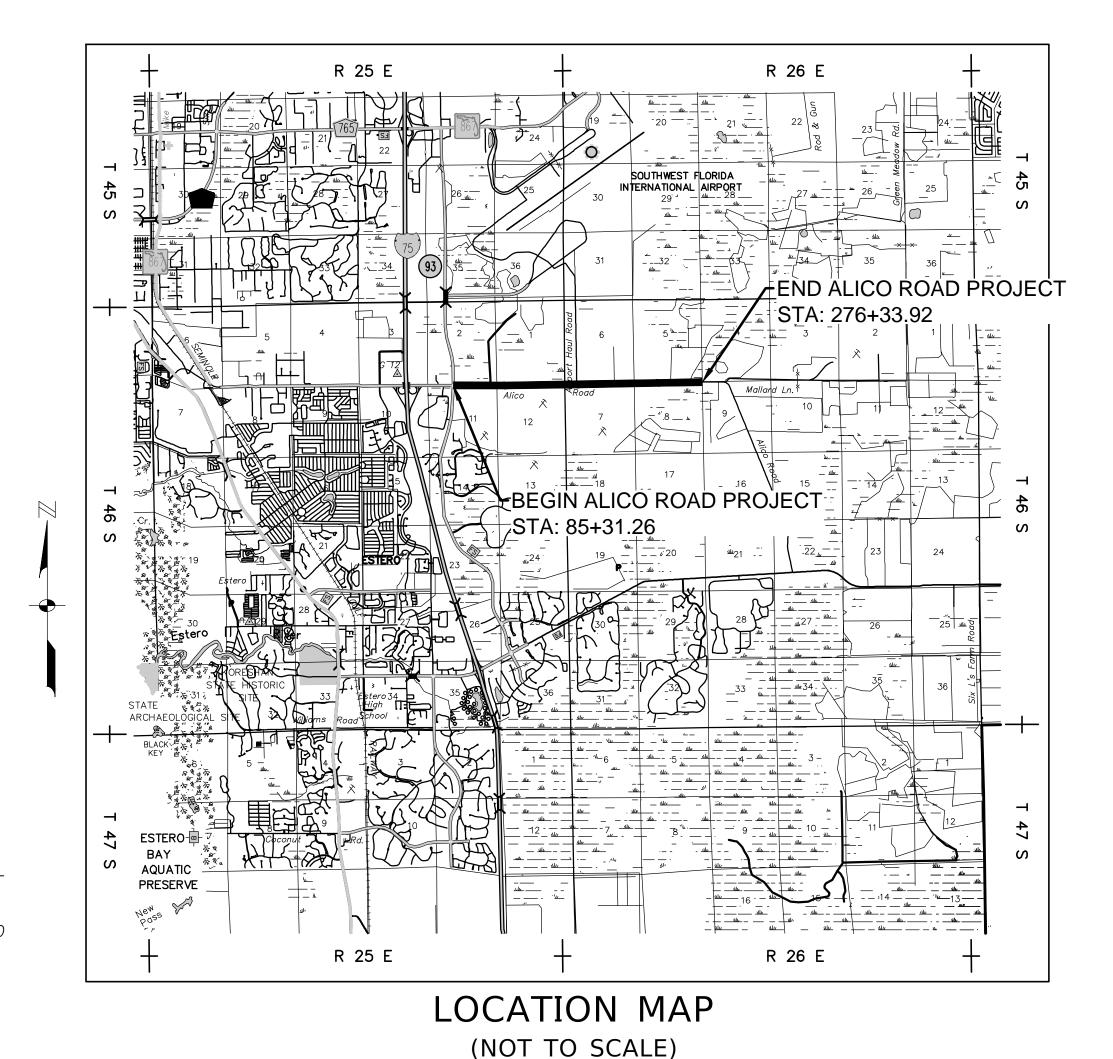

# RIGHT OF WAY MAP

ALICO ROAD

FROM: BEN HILL GRIFFIN PARKWAY TO: EAST LINE OF SEC. 8, TWP. 46 S., RGE. 26 E.

LEE COUNTY PROJECT 5075

LENGTH: 3.998 MILES

SECTIONS 1, 2, 11 & 12

TOWNSHIP 46 SOUTH, RANGE 25 EAST

SECTIONS 5, 6, 7 & 8

TOWNSHIP 46 SOUTH, RANGE 26 EAST

LEE COUNTY, FLORIDA

| LOCATION    | MAP  |
|-------------|------|
| (NOT TO SCA | ALE) |

PANAMA CIT

| DEX (Centerline Control Survey)      |
|--------------------------------------|
| Sheet Title                          |
| Cover Sheet                          |
| Section Breakdown                    |
| Sheet Index                          |
| Alico Road Detail Sheets             |
| Airport Haul Road Detail Sheets      |
| Alico Road - Reference Sheets        |
| Airport Haul Road - Reference Sheets |
|                                      |

**Cover Sheet ALICO ROAD** FROM: BEN HILL GRIFFIN PARKWAY

TO: EAST LINE OF SEC. 8, TWP. 46 S., RGE. 26 E.

**LOCATION OF R/W PROJECT** 

100% R/W MAPS

FT LAUDERDALE

THIS MAP IS NOT A SURVEY FIELD BOOK NO. SEE SHEET 01