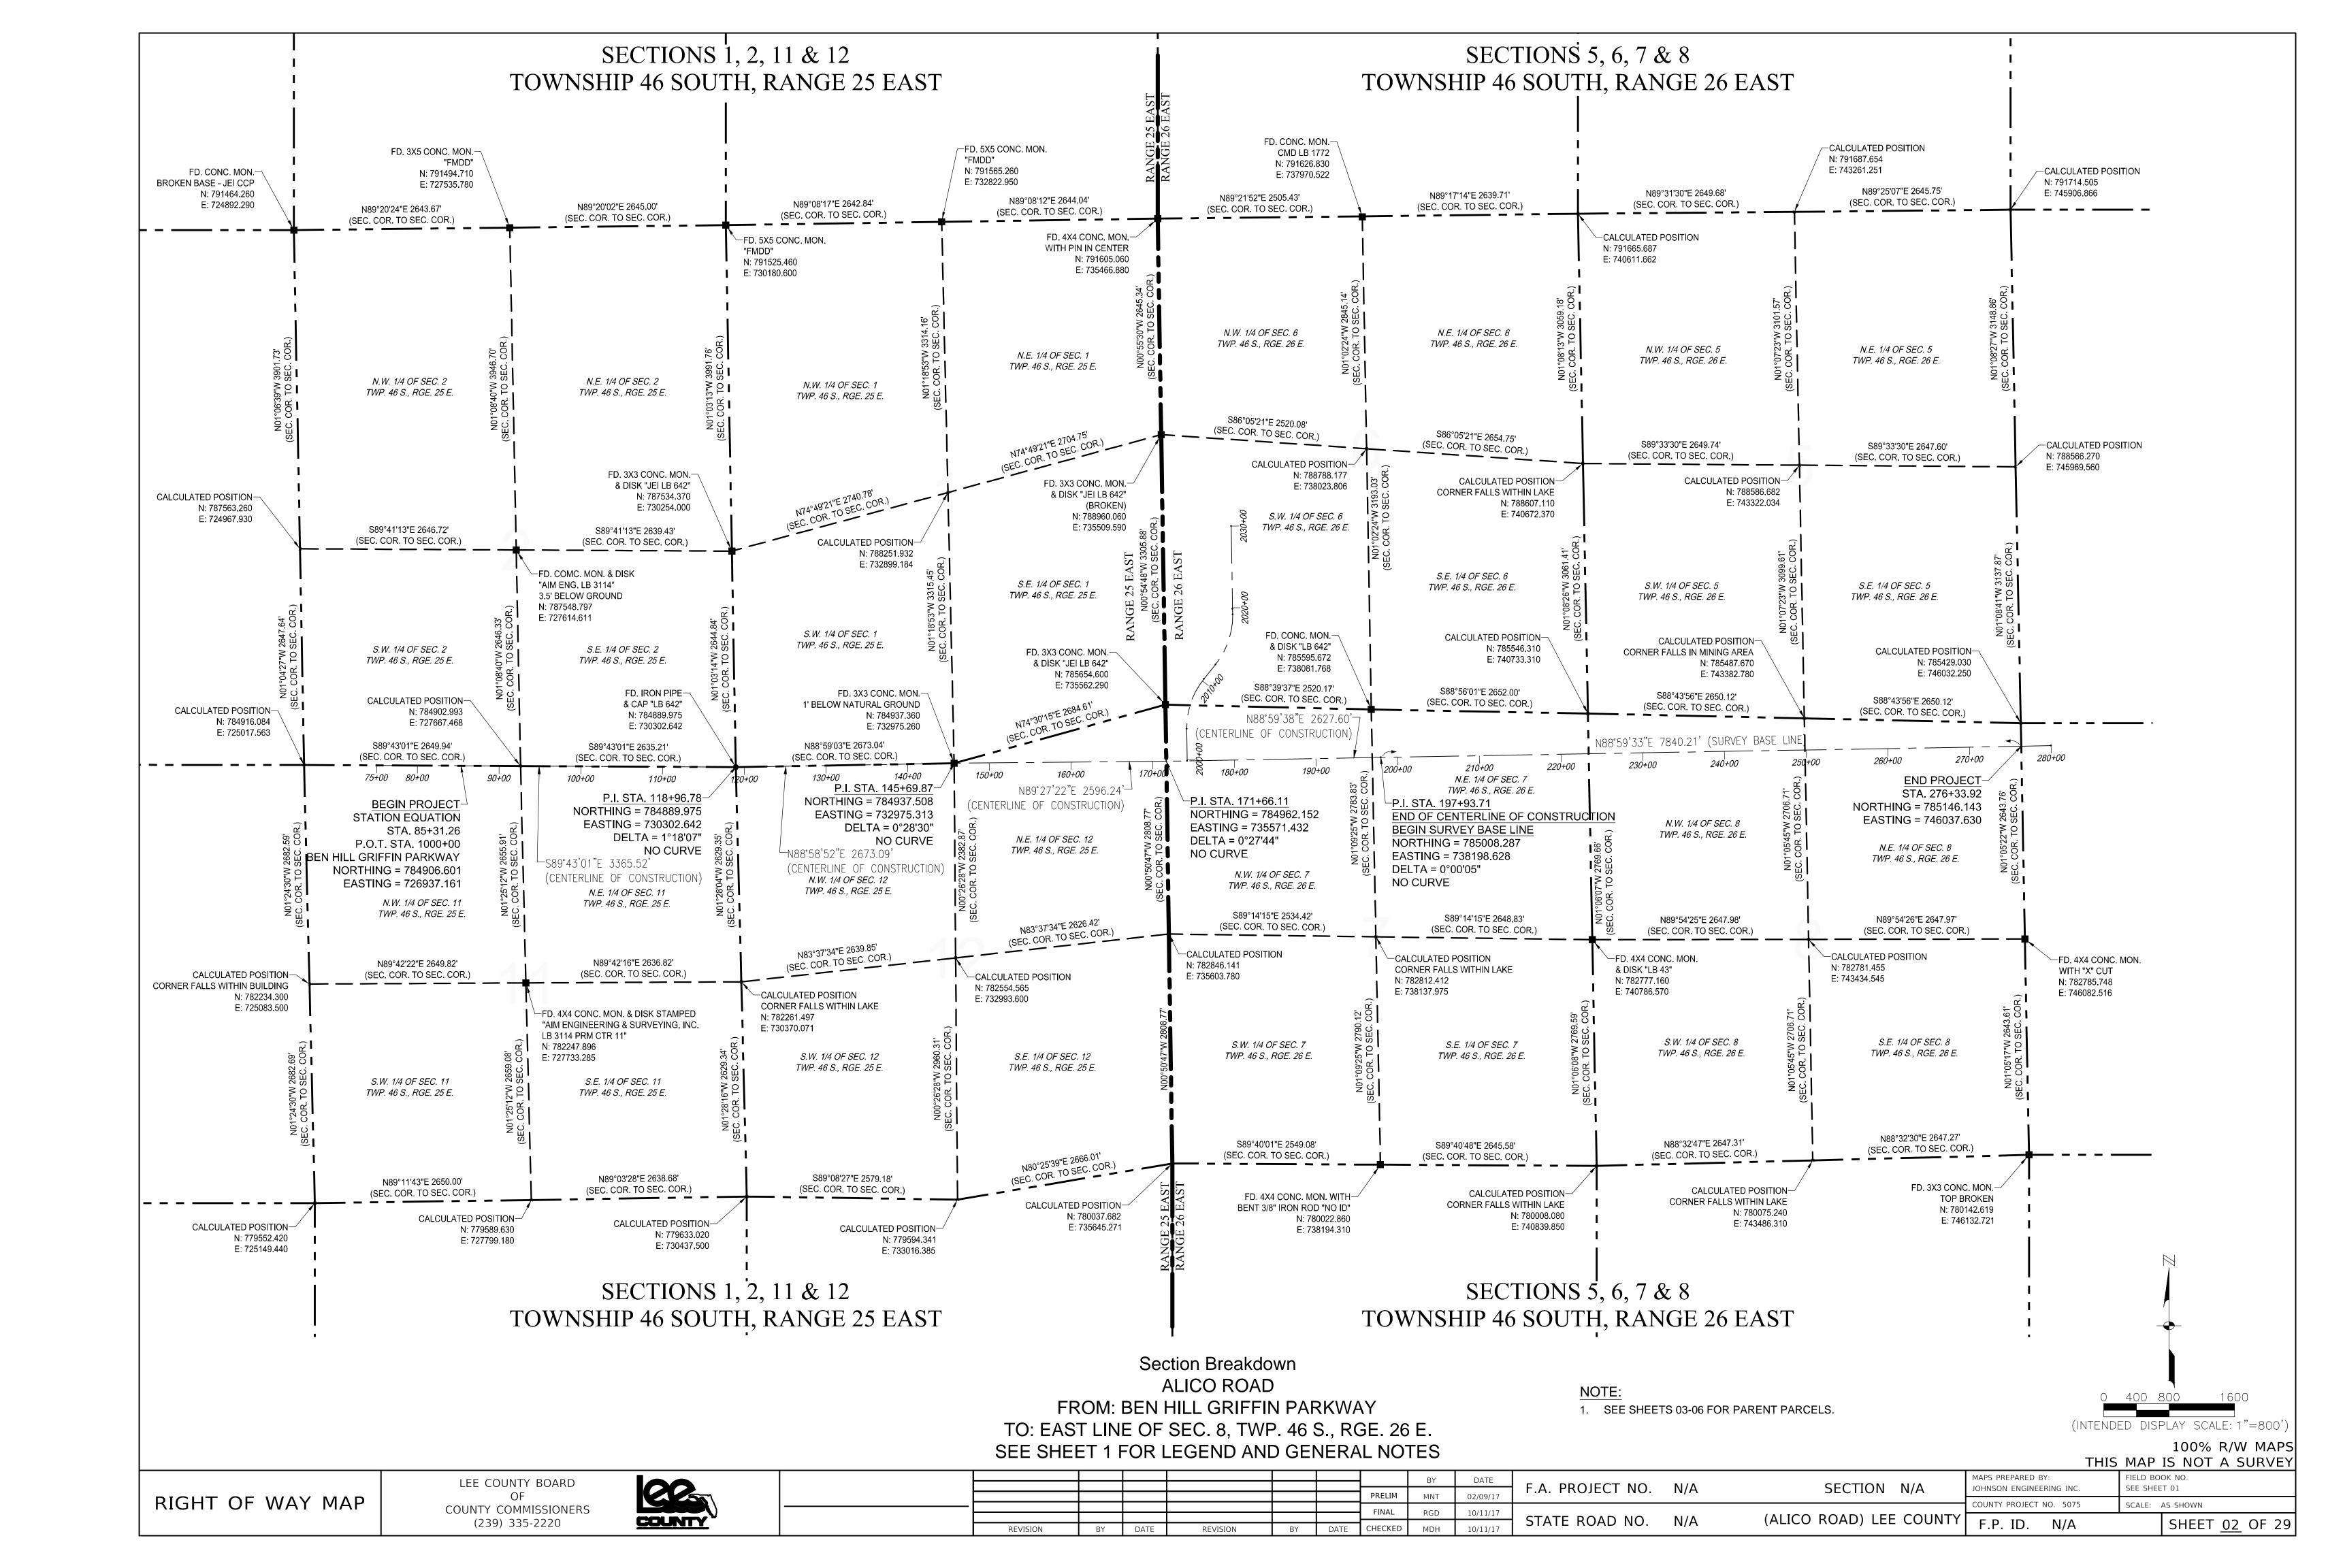

# RIGHT OF WAY MAP

ALICO ROAD

FROM: BEN HILL GRIFFIN PARKWAY TO: EAST LINE OF SEC. 8, TWP. 46 S., RGE. 26 E.

LEE COUNTY PROJECT 5075

LENGTH: 3.998 MILES

SECTIONS 1, 2, 11 & 12

TOWNSHIP 46 SOUTH, RANGE 25 EAST

SECTIONS 5, 6, 7 & 8

TOWNSHIP 46 SOUTH, RANGE 26 EAST

LEE COUNTY, FLORIDA

| LOCATION    | MAP  |
|-------------|------|
| (NOT TO SCA | ALE) |

PANAMA CIT

| DEX (Centerline Control Survey)      |
|--------------------------------------|
| Sheet Title                          |
| Cover Sheet                          |
| Section Breakdown                    |
| Sheet Index                          |
| Alico Road Detail Sheets             |
| Airport Haul Road Detail Sheets      |
| Alico Road - Reference Sheets        |
| Airport Haul Road - Reference Sheets |
|                                      |