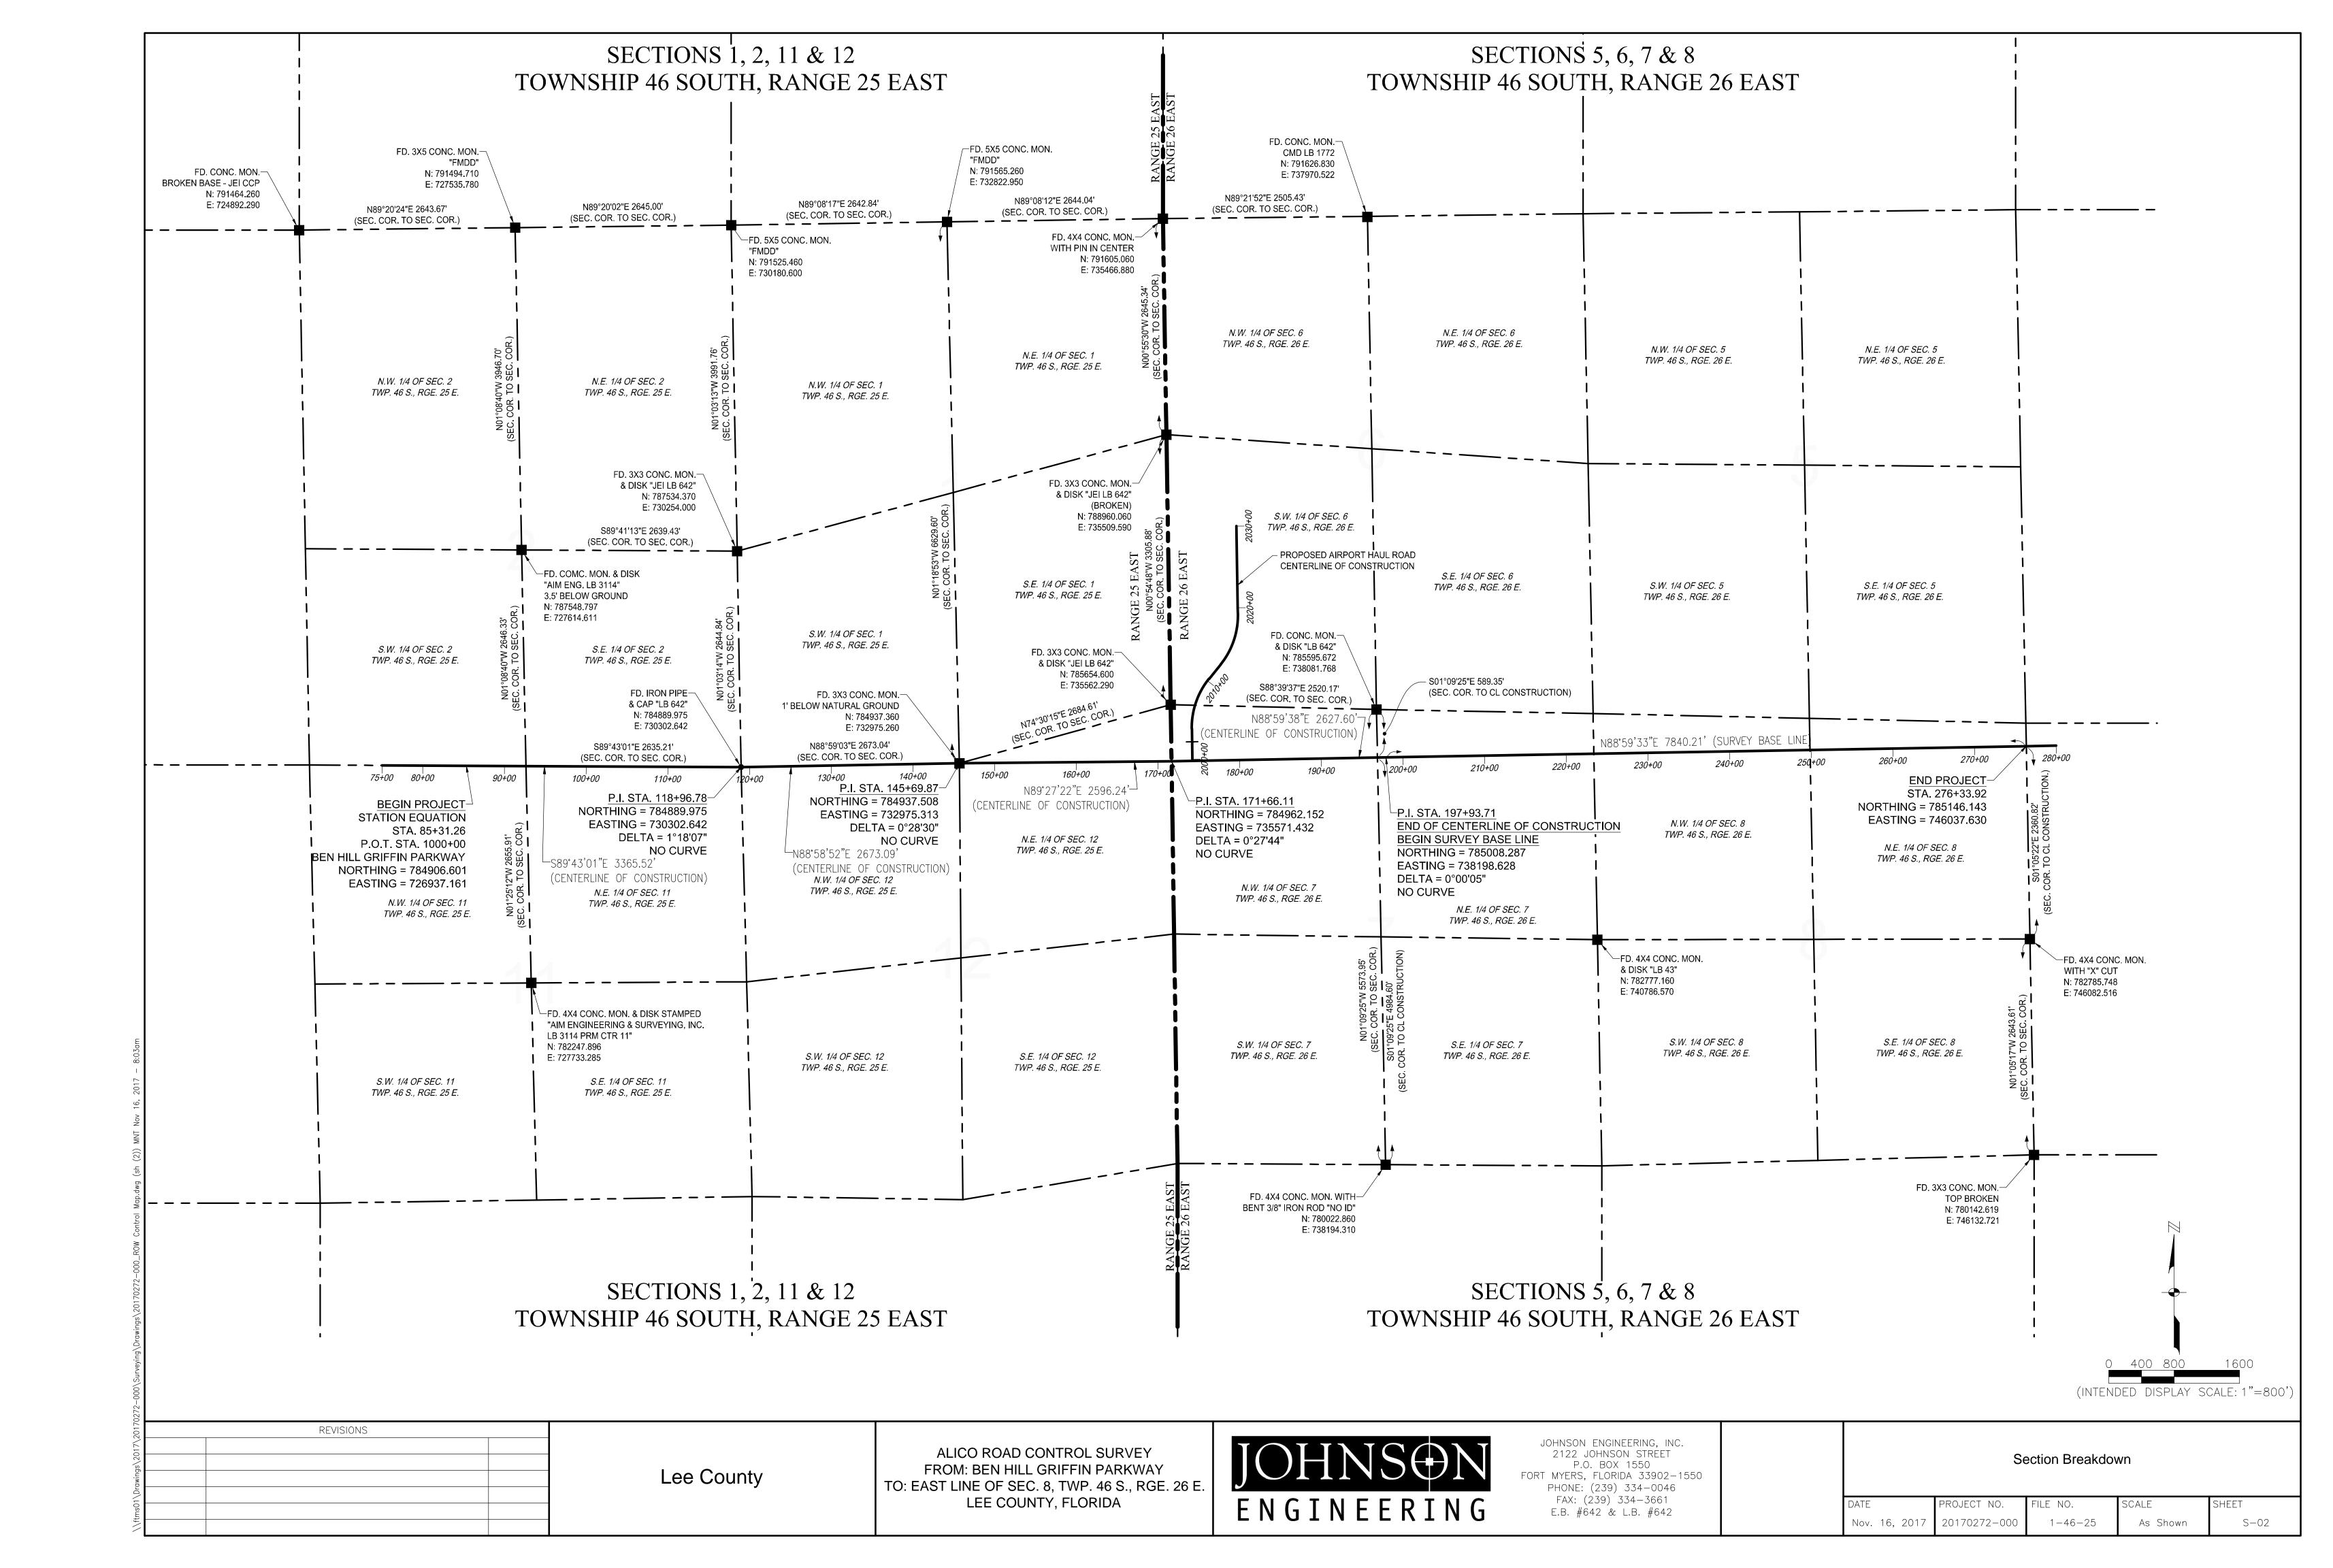

# ALICO ROAD CONTROL SURVEY

FROM: BEN HILL GRIFFIN PARKWAY TO: EAST LINE OF SEC 8 TWP 46 S RGE 26 E SECTIONS 1, 2, 11 & 12 TOWNSHIP 46 SOUTH, RANGE 25 EAST SECTIONS 5, 6, 7 & 8 TOWNSHIP 46 SOUTH, RANGE 26 EAST LEE COUNTY, FLORIDA

Sheet List Table Sheet Number Sheet Title Cover Sheet Overall Site Maps Section Breakdown S - 03Alico Road — Detail Sheets Sta. 85+31.26 to Sta. 97+04.15 Sta.97+04.15 to Sta. 109+84.16 Sta. 109+84.16 to Sta. 122+64.23 Sta. 122+64.23 to Sta. 134+68.42 Sta. 134+68.42 to Sta. 147+48.60 Sta. 147+48.60 to Sta. 160+28.66 Sta. 160+28.66 to Sta. 169+32.00 S-11Sta. 169+32.00 to Sta. 182+12.17 S-12Sta. 182+12.17 to Sta. 194+92.37 S - 13Sta. 194+92.37 to Sta. 207+72.56 Sta. 207+72.56 to Sta. 220+52.76 S - 14Sta. 220+52.76 to Sta. 233+32.96 S - 15S - 16Sta. 233+32.96 to Sta. 246+13.16 Sta. 246+13.16 to Sta. 258+93.35 Sta. 258+93.35 to Sta. 271+73.55 S - 18S - 19Sta. 271+73.55 to Sta. 276+33.92 Airport Haul Road - Detail Sheets S - 20Sta. 2002+26.62 to Sta.2011+05 S - 21Sta. 2011+05.00 to Sta. 2019+87.55 Alico Road - Reference sheets Sta. 85+31.26 to Sta. 155+00.00 S - 23Sta. 160+00.00 to Sta. 225+00.00 Sta. 230+00.00 to Sta. 276+33.92 |Airport Haul Road - Reference Sheets Sta. 2003+70.44 to Sta. 2019+87.55