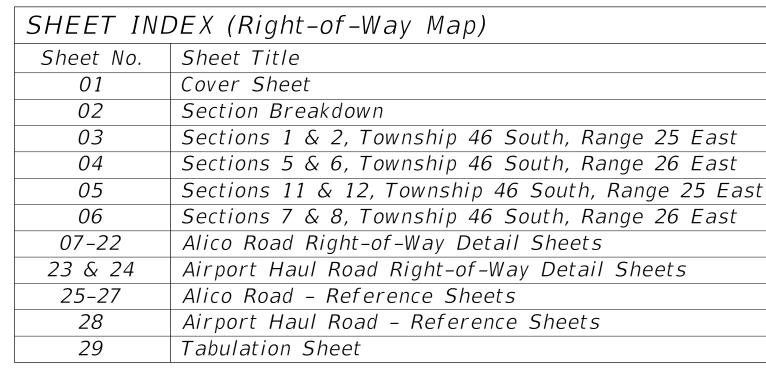

SECTIONS 5, 6, 7 & 8

TOWNSHIP 46 SOUTH, RANGE 26 EAST

LEE COUNTY, FLORIDA

| LOCATION    | MAP  |
|-------------|------|
| (NOT TO SCA | ALE) |

PANAMA CIT

| DEX (Centerline Control Survey)      |
|--------------------------------------|
| Sheet Title                          |
| Cover Sheet                          |
| Section Breakdown                    |
| Sheet Index                          |
| Alico Road Detail Sheets             |
| Airport Haul Road Detail Sheets      |
| Alico Road - Reference Sheets        |
| Airport Haul Road - Reference Sheets |
|                                      |