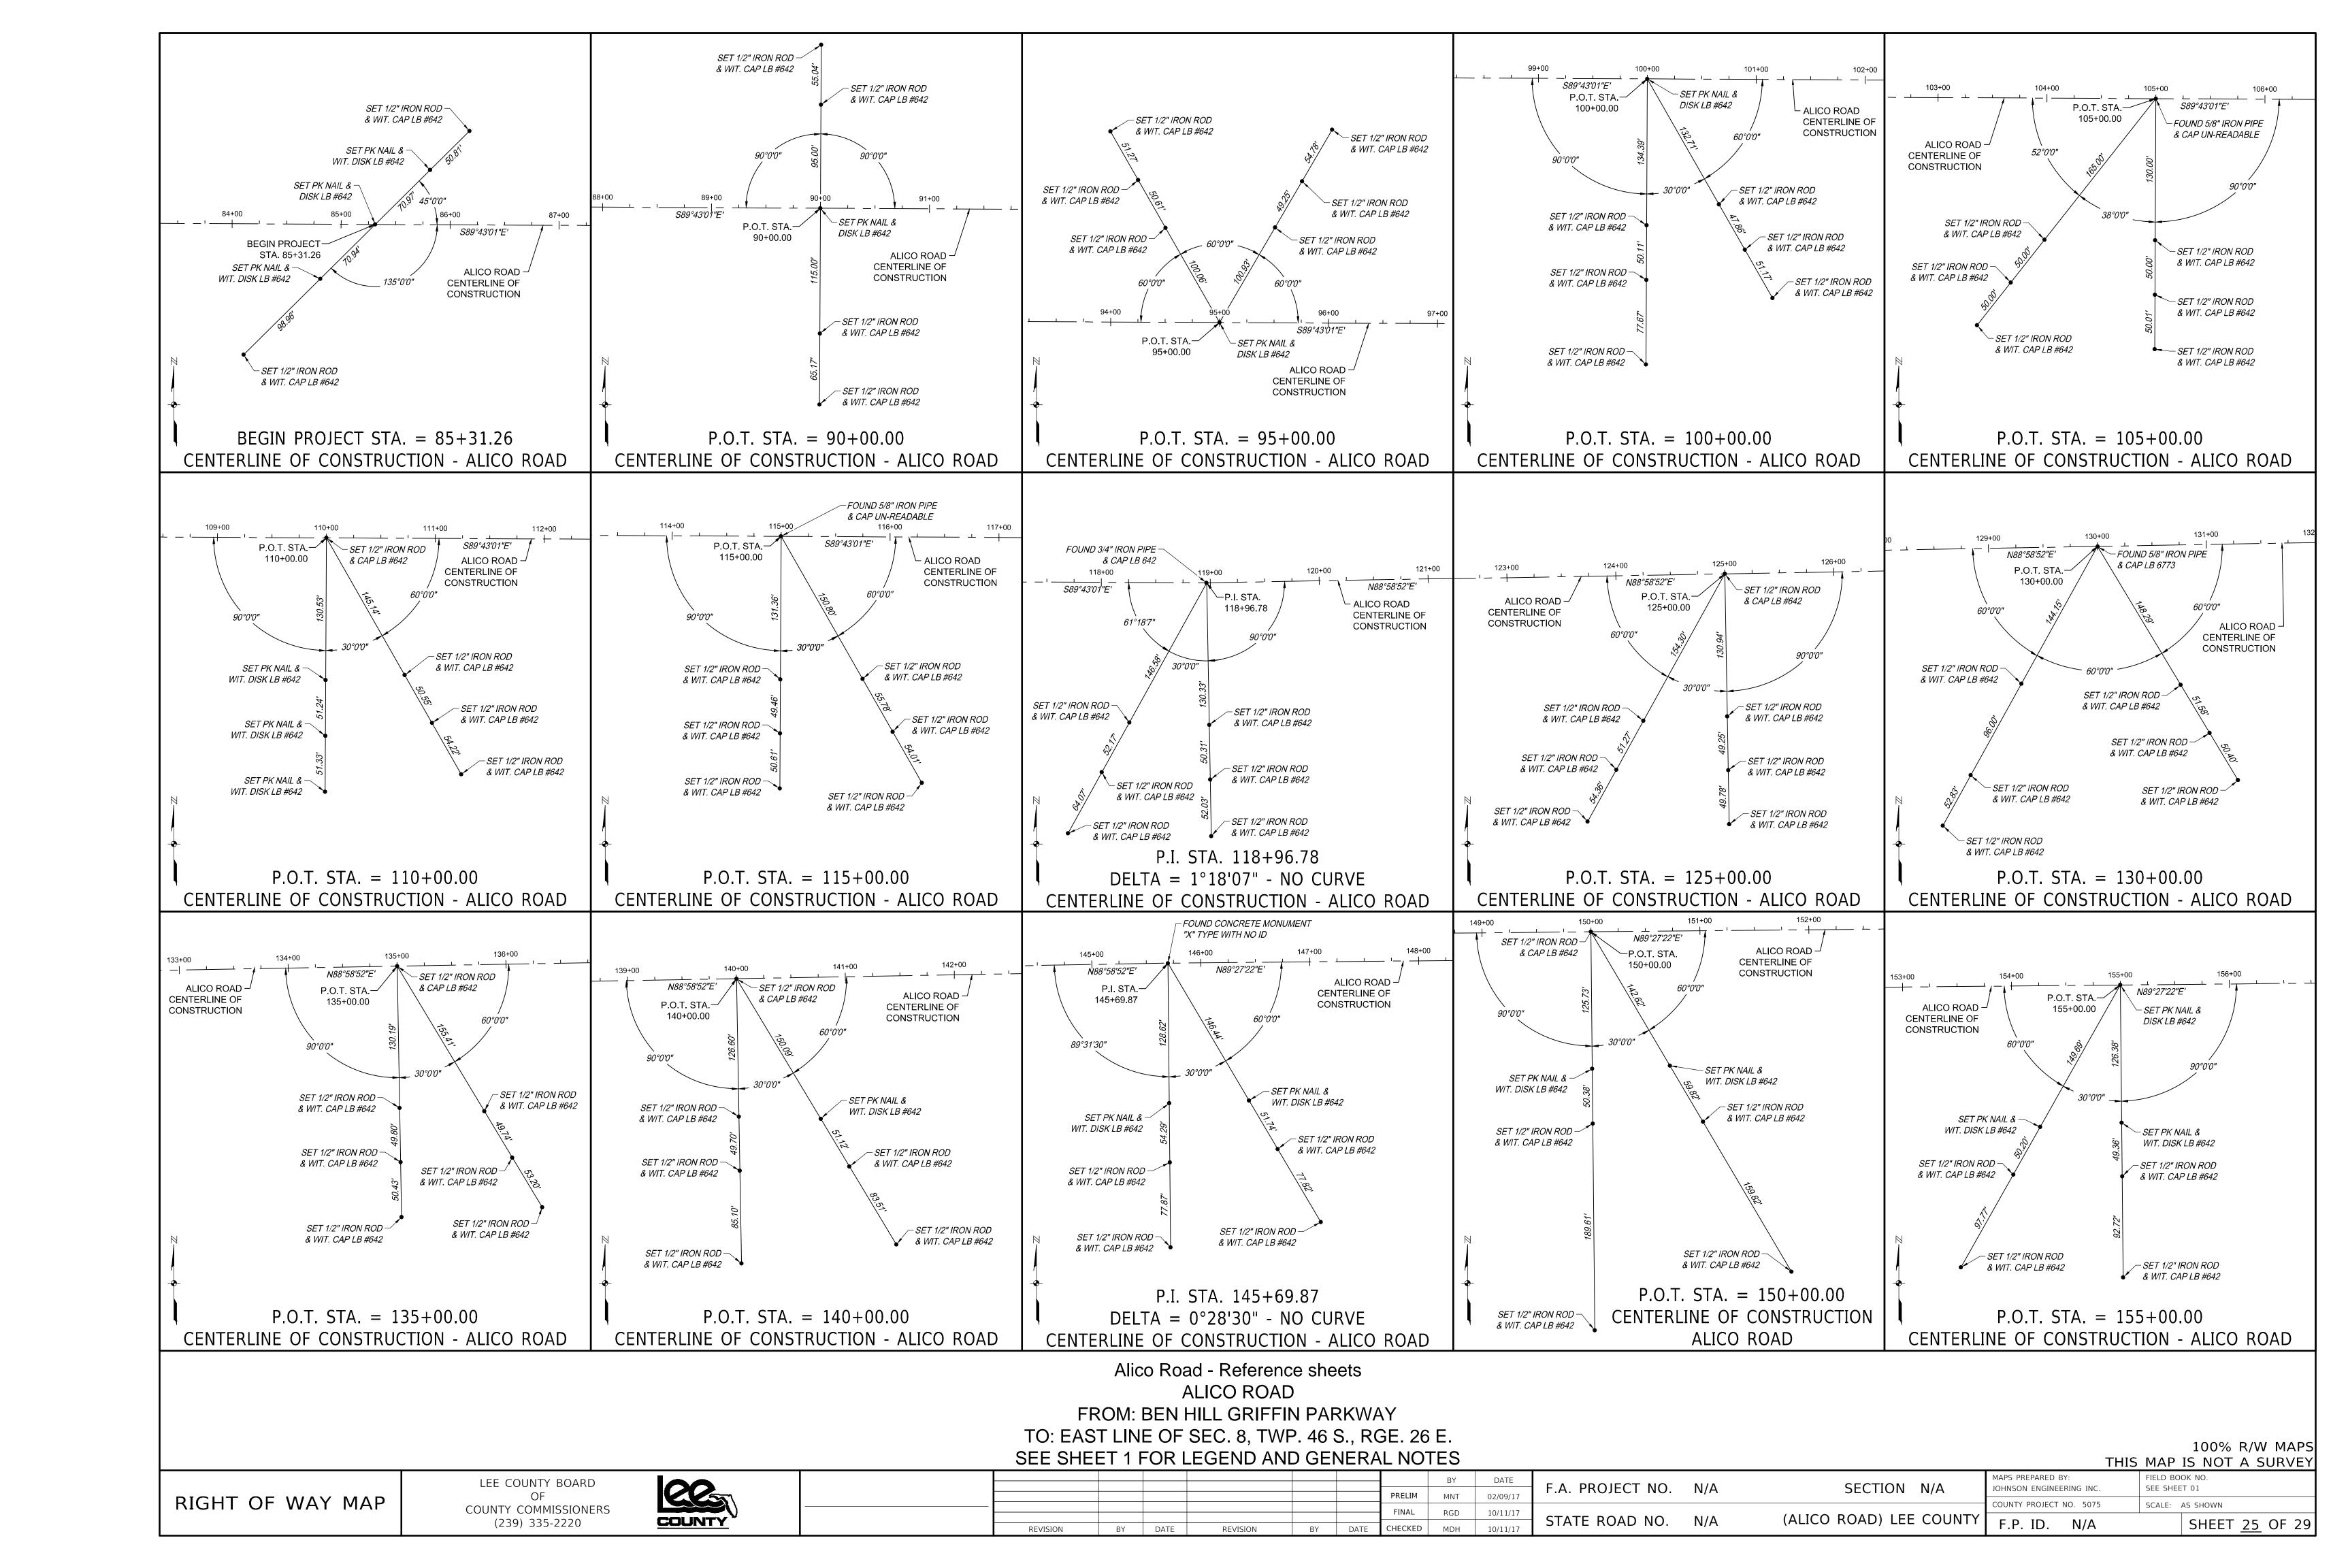

Sheet List Table Sheet Number Sheet Title Cover Sheet Overall Site Maps Section Breakdown S - 03Alico Road — Detail Sheets Sta. 85+31.26 to Sta. 97+04.15 Sta.97+04.15 to Sta. 109+84.16 Sta. 109+84.16 to Sta. 122+64.23 Sta. 122+64.23 to Sta. 134+68.42 Sta. 134+68.42 to Sta. 147+48.60 Sta. 147+48.60 to Sta. 160+28.66 Sta. 160+28.66 to Sta. 169+32.00 S-11Sta. 169+32.00 to Sta. 182+12.17 S-12Sta. 182+12.17 to Sta. 194+92.37 S - 13Sta. 194+92.37 to Sta. 207+72.56 Sta. 207+72.56 to Sta. 220+52.76 S - 14Sta. 220+52.76 to Sta. 233+32.96 S - 15S - 16Sta. 233+32.96 to Sta. 246+13.16 Sta. 246+13.16 to Sta. 258+93.35 Sta. 258+93.35 to Sta. 271+73.55 S - 18S - 19Sta. 271+73.55 to Sta. 276+33.92 Airport Haul Road - Detail Sheets S - 20Sta. 2002+26.62 to Sta.2011+05 S - 21Sta. 2011+05.00 to Sta. 2019+87.55 Alico Road - Reference sheets Sta. 85+31.26 to Sta. 155+00.00 S - 23Sta. 160+00.00 to Sta. 225+00.00 Sta. 230+00.00 to Sta. 276+33.92 |Airport Haul Road - Reference Sheets Sta. 2003+70.44 to Sta. 2019+87.55