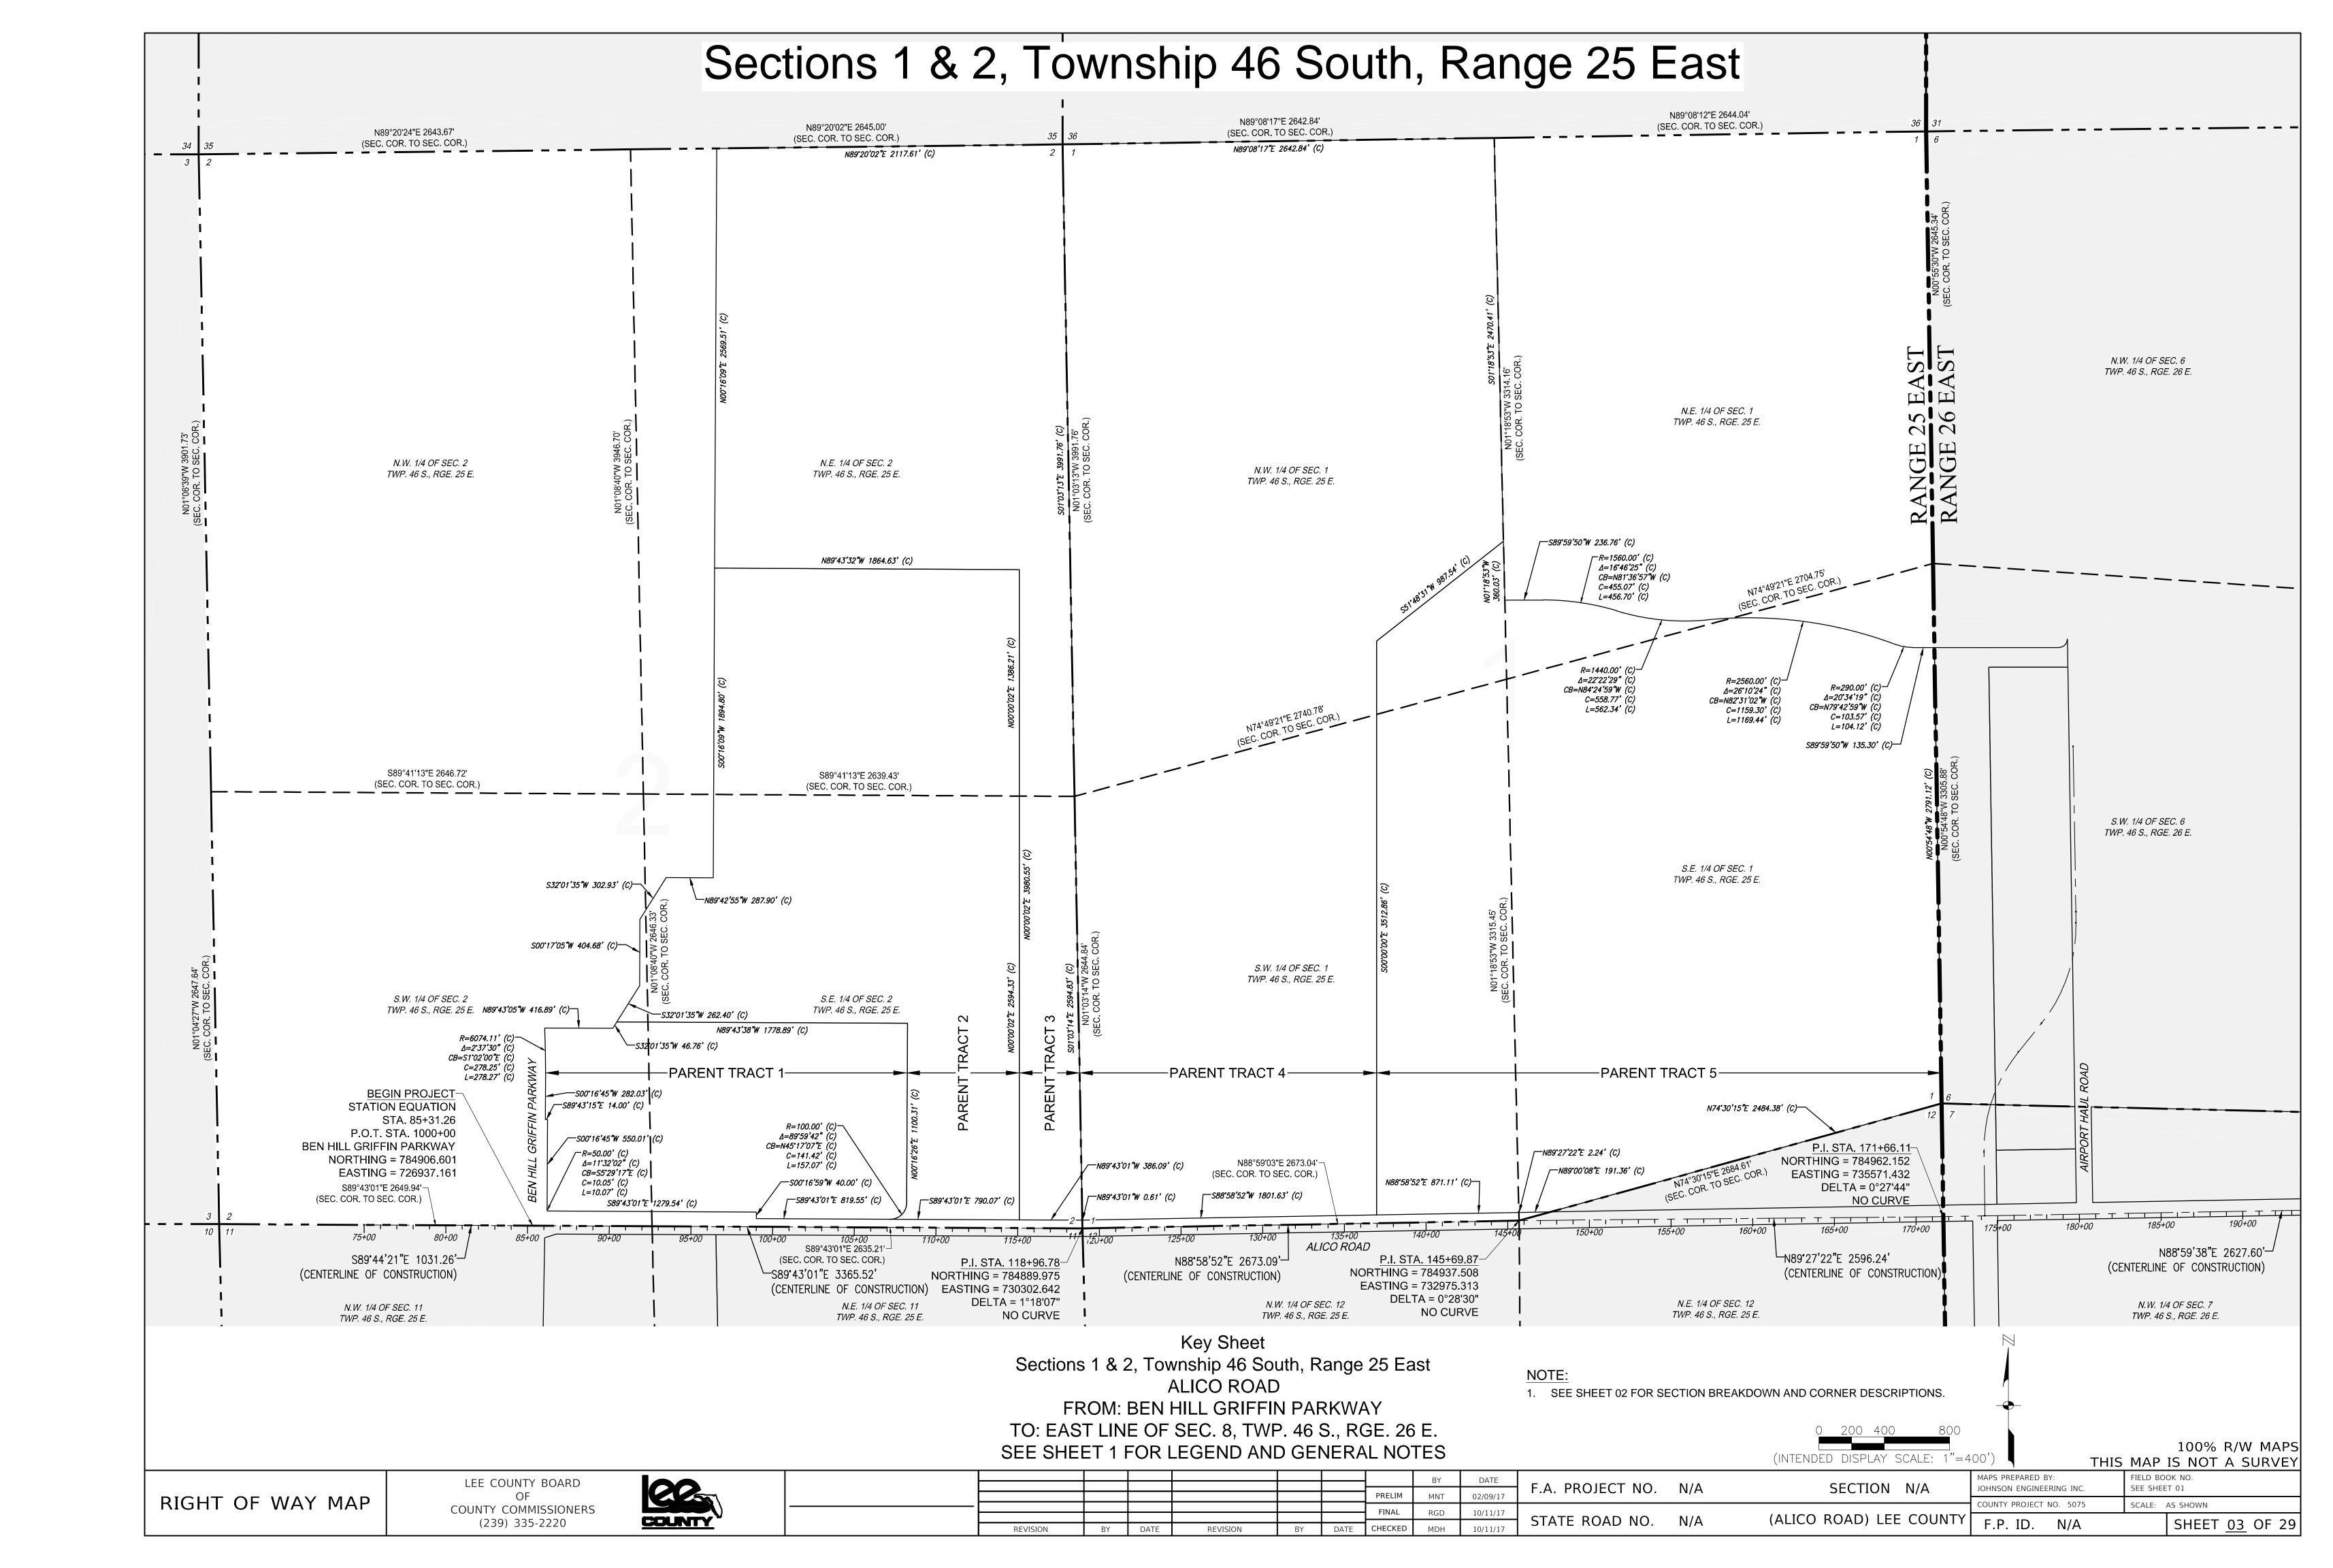

# RIGHT OF WAY MAP

ALICO ROAD

FROM: BEN HILL GRIFFIN PARKWAY TO: EAST LINE OF SEC. 8, TWP. 46 S., RGE. 26 E.

LEE COUNTY PROJECT 5075

LENGTH: 3.998 MILES

SECTIONS 1, 2, 11 & 12

TOWNSHIP 46 SOUTH, RANGE 25 EAST

SECTIONS 5, 6, 7 & 8

TOWNSHIP 46 SOUTH, RANGE 26 EAST

LEE COUNTY, FLORIDA

| LOCATION    | MAP  |
|-------------|------|
| (NOT TO SCA | ALE) |

PANAMA CIT

| DEX (Centerline Control Survey)      |
|--------------------------------------|
| Sheet Title                          |
| Cover Sheet                          |
| Section Breakdown                    |
| Sheet Index                          |
| Alico Road Detail Sheets             |
| Airport Haul Road Detail Sheets      |
| Alico Road - Reference Sheets        |
| Airport Haul Road - Reference Sheets |
|                                      |