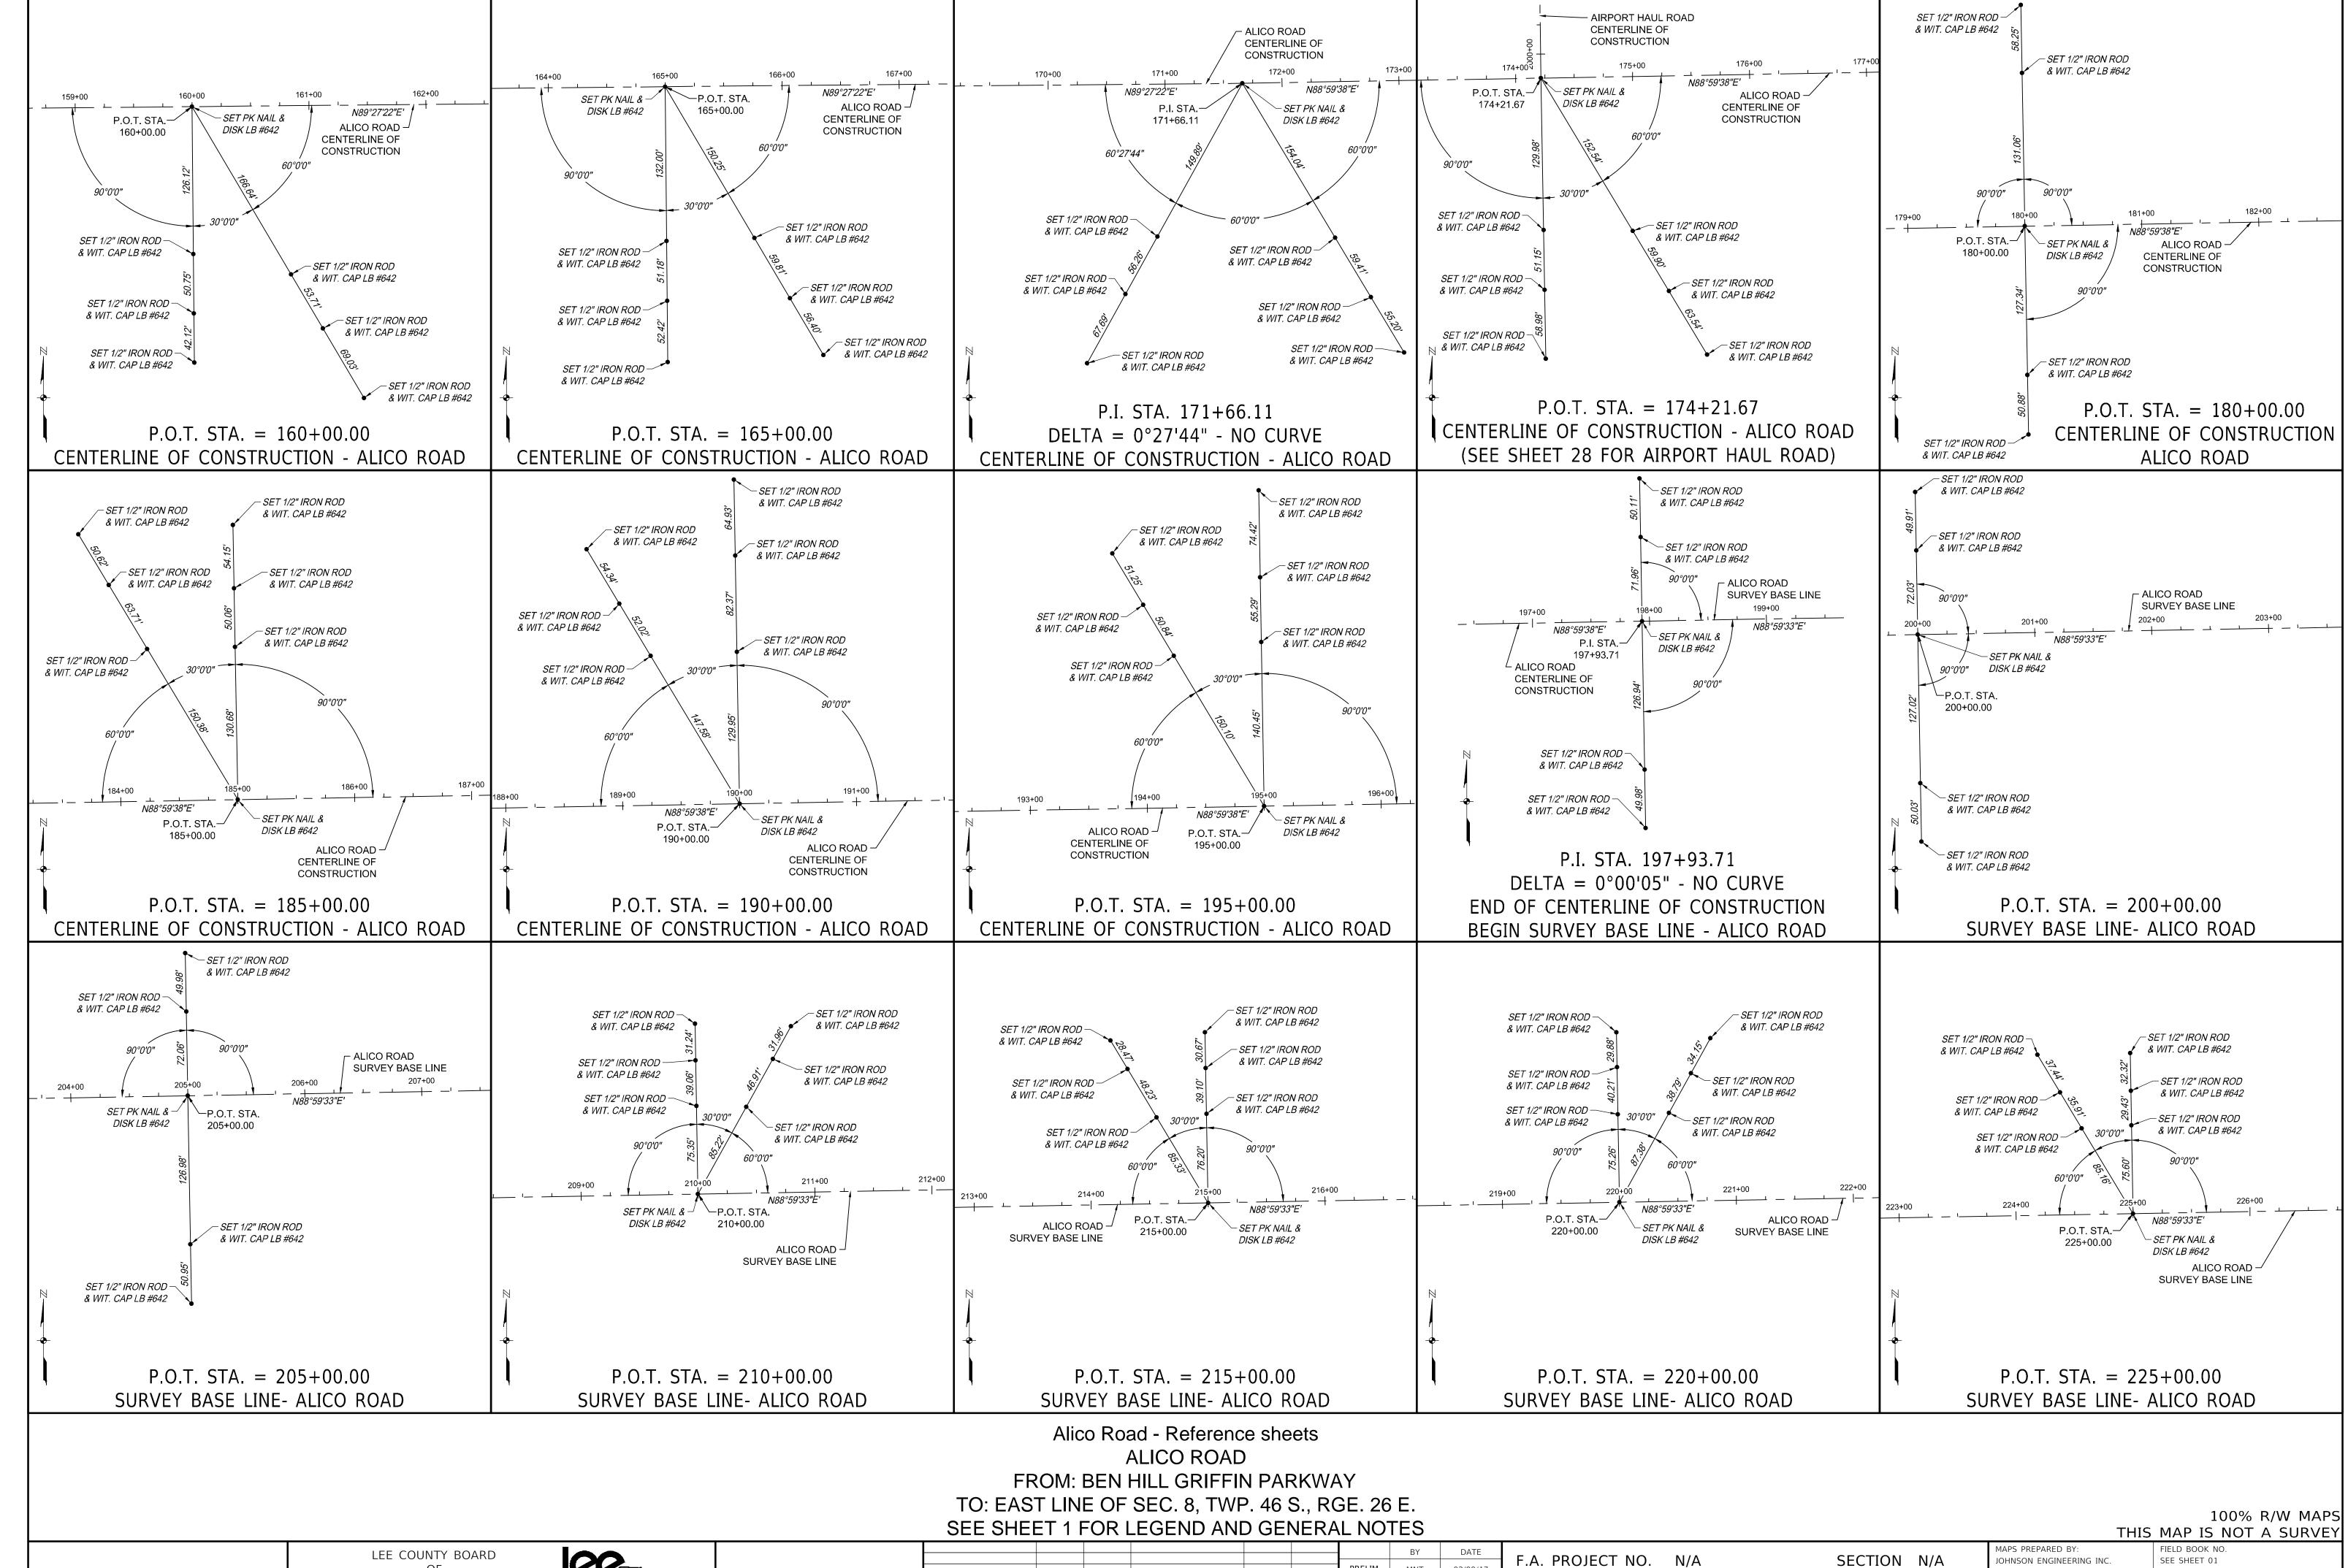

Sheet List Table Sheet Number Sheet Title Cover Sheet Overall Site Maps Section Breakdown S - 03Alico Road — Detail Sheets Sta. 85+31.26 to Sta. 97+04.15 Sta.97+04.15 to Sta. 109+84.16 Sta. 109+84.16 to Sta. 122+64.23 Sta. 122+64.23 to Sta. 134+68.42 Sta. 134+68.42 to Sta. 147+48.60 Sta. 147+48.60 to Sta. 160+28.66 Sta. 160+28.66 to Sta. 169+32.00 S-11Sta. 169+32.00 to Sta. 182+12.17 S-12Sta. 182+12.17 to Sta. 194+92.37 S - 13Sta. 194+92.37 to Sta. 207+72.56 Sta. 207+72.56 to Sta. 220+52.76 S - 14Sta. 220+52.76 to Sta. 233+32.96 S - 15S - 16Sta. 233+32.96 to Sta. 246+13.16 Sta. 246+13.16 to Sta. 258+93.35 Sta. 258+93.35 to Sta. 271+73.55 S - 18S - 19Sta. 271+73.55 to Sta. 276+33.92 Airport Haul Road - Detail Sheets S - 20Sta. 2002+26.62 to Sta.2011+05 S - 21Sta. 2011+05.00 to Sta. 2019+87.55 Alico Road - Reference sheets Sta. 85+31.26 to Sta. 155+00.00 S - 23Sta. 160+00.00 to Sta. 225+00.00 Sta. 230+00.00 to Sta. 276+33.92 |Airport Haul Road - Reference Sheets Sta. 2003+70.44 to Sta. 2019+87.55