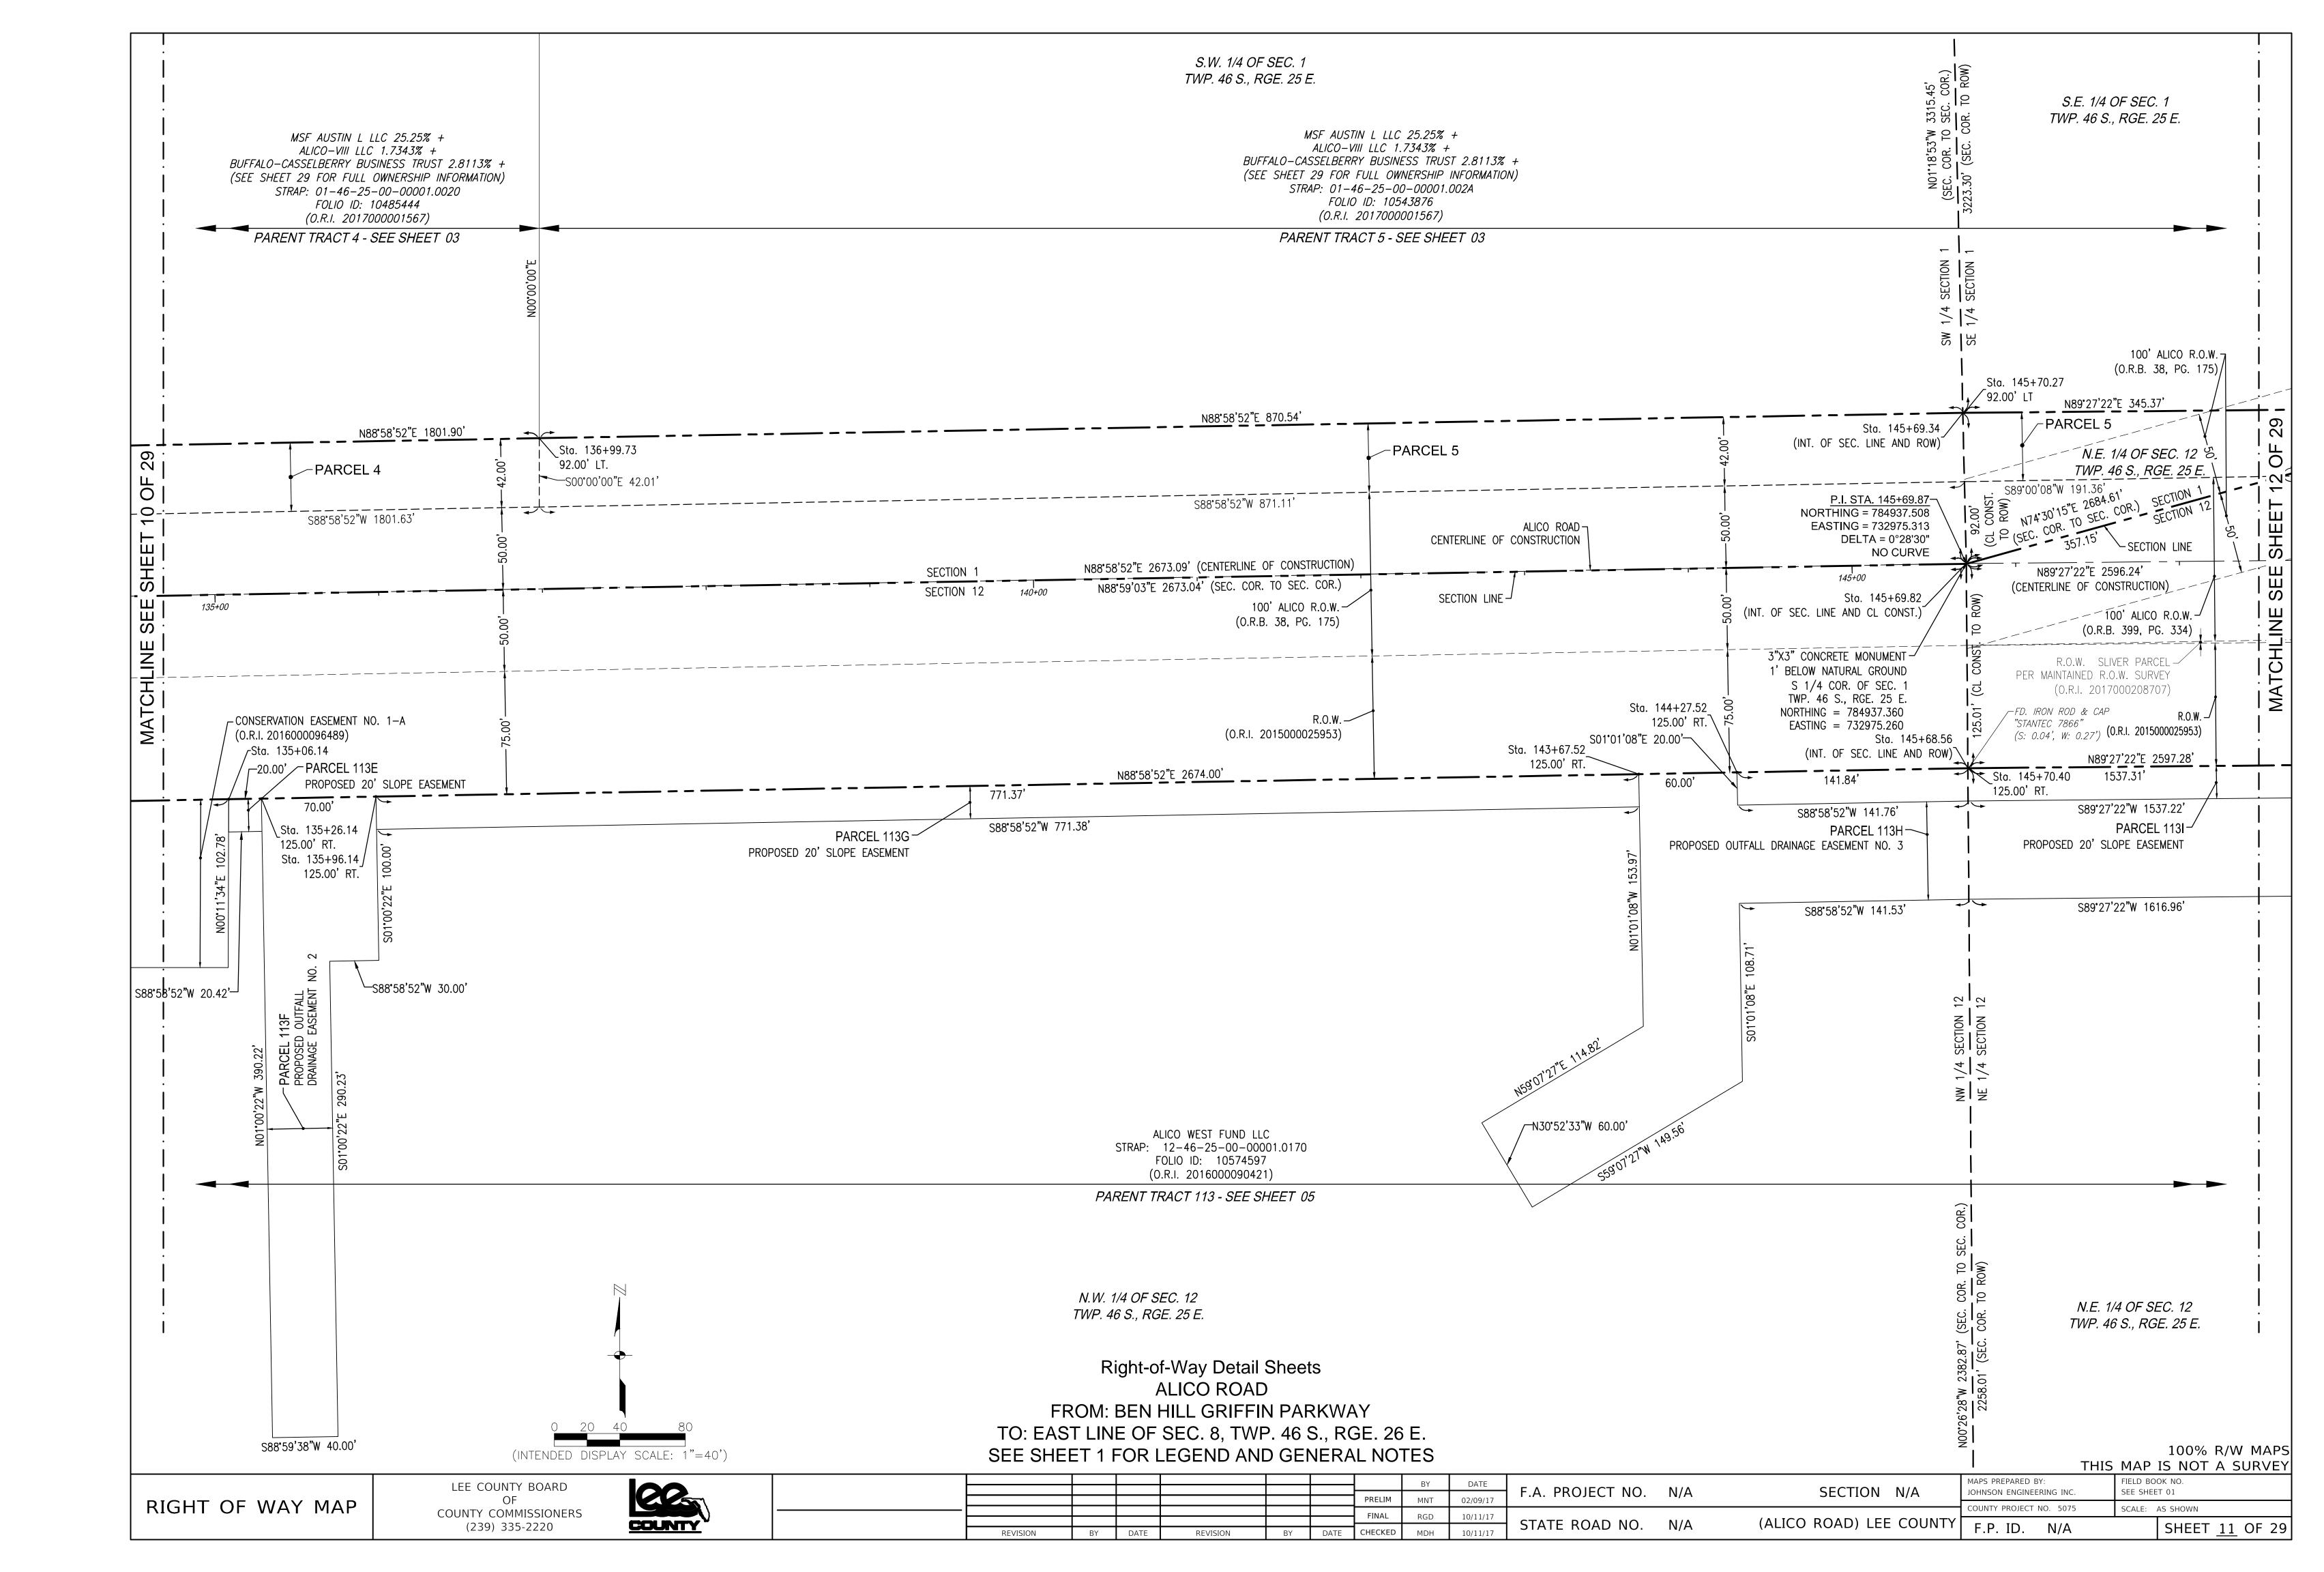

2016000096489) CONSERVATION EASEMENT NO. 1−B (O.R.I. 2016000096489) N90°00'00"E 715.24' S88°58'52"W ALICO WEST FUND LLC STRAP: 12-46-25-00-00001.0170 FOLIO ID: 10574597 (O.R.I. 2016000090421) PARENT TRACT 113 - SEE SHEET 05 N.W. 1/4 OF SEC. 12 TWP. 46 S., RGE. 25 E. Right-of-Way Detail Sheets ALICO ROAD FROM: BEN HILL GRIFFIN PARKWAY TO: EAST LINE OF SEC. 8, TWP. 46 S., RGE. 26 E. 100% R/W MAPS SEE SHEET 1 FOR LEGEND AND GENERAL NOTES (INTENDED DISPLAY SCALE: 1"=40') THIS MAP IS NOT A SURVEY FIELD BOOK NO. MAPS PREPARED BY: COUNTY LEE COUNTY BOARD OF F.A. PROJECT NO. N/A SECTION N/A JOHNSON ENGINEERING INC. SEE SHEET 01 RIGHT OF WAY MAP COUNTY PROJECT NO. 5075 SCALE: AS SHOWN COUNTY COMMISSIONERS (ALICO ROAD) LEE COUNTY STATE ROAD NO. N/A (239) 335-2220 F.P. ID. N/A SHEET <u>10</u> OF 29

















S.W. 1/4 OF SEC. 5 TWP. 46 S., RGE. 26 E. SECTION 5 SECTION 8 N.W. 1/4 OF SEC. 8 TWP. 46 S., RGE. 26 E. CEMEX CONSTRUCTION MATERIALS FLORIDA STRAP: 05-46-26-00-00001.0000 Folio ID: 10351500 (O.R.I. 2016000188969) ALICO ROAD → 100' ALICO R.O.W. (O.R.B. 399, PG. 334) SURVEY BASE LINE SHEET 18 C N88'59'33"E 7840.21' (SURVEY BASE LINE) R.O.W. SLIVER PARCEL PER MAINTAINED R.O.W. SURVEY 240+00 5' FPL EASEMENT (O.R.B. 2104, PG. 1152) ALICO EAST FUND LLC STRAP: 08–46–26–00–00001.0000 Folio ID: 10576551 (O.R.I. 2016000186921) N.W. 1/4 OF SEC. 8 TWP. 46 S., RGE. 26 E. Right-of-Way Detail Sheets ALICO ROAD FROM: BEN HILL GRIFFIN PARKWAY TO: EAST LINE OF SEC. 8, TWP. 46 S., RGE. 26 E. 100% R/W MAPS THIS MAP IS NOT A SURVEY SEE SHEET 1 FOR LEGEND AND GENERAL NOTES (INTENDED DISPLAY SCAL