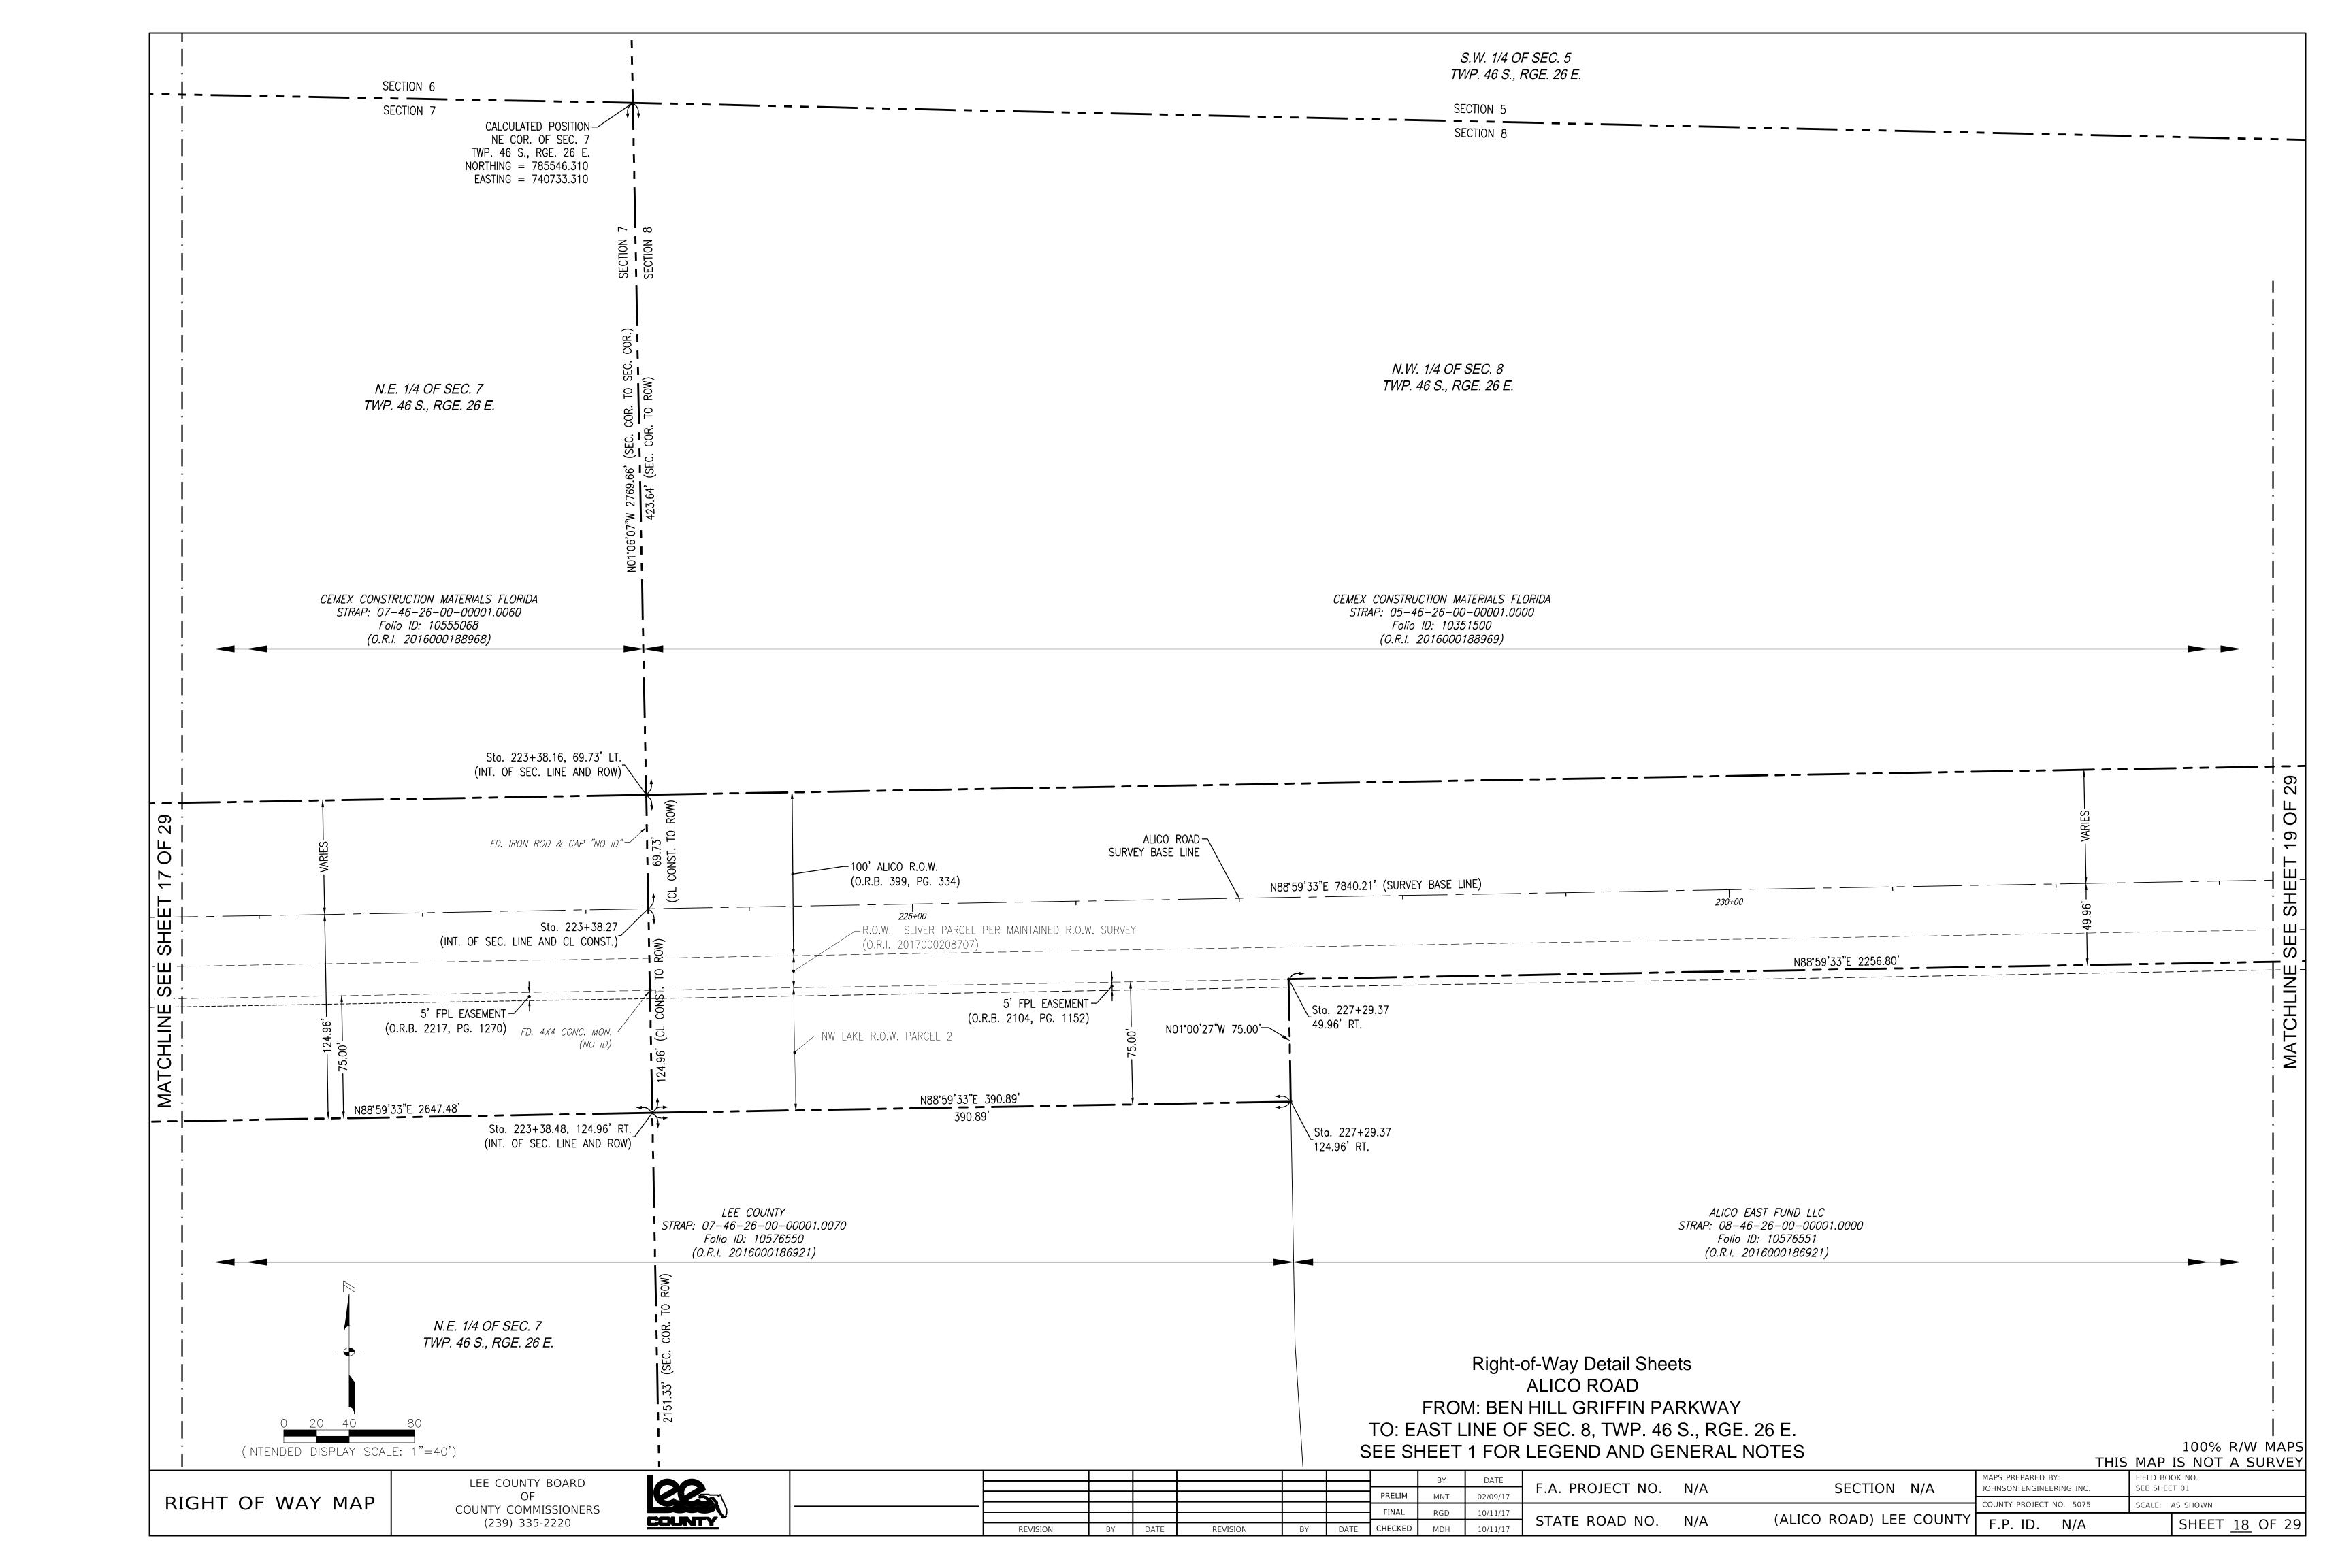

S.E. 1/4 OF SEC. 5 TWP. 46 S., RGE. 26 E. SECTION 5 SECTION 8 N.E. 1/4 OF SEC. 8 TWP. 46 S., RGE. 26 E. LRA NAPLES LLC LEGAL DEPT STRAP: 05-46-26-00-00002.0000 Folio ID: 10351501 (O.R.I. 2006000003960) 29<sup>1</sup> 20 OF ALICO ROAD \
SURVEY BASE LINE 100' ALICO R.O.W. (O.R.B. 399, PG. 334) N88'59'33"E 7840.21' (SURVEY BASE LINE) SHEET R.O.W. SLIVER PARCEL PER MAINTAINED R.O.W. SURVEY (O.R.I. 2017000208707) N88'59'33"E 2647.83' 5' FPL EASEMENT (O.R.B. 2104, PG. 1152) ALICO EAST FUND LLC STRAP: 08-46-26-00-00001.0000 Folio ID: 10576551 (O.R.I. 2016000186921) N.E. 1/4 OF SEC. 8 TWP. 46 S., RGE. 26 E. Right-of-Way Detail Sheets ALICO ROAD FROM: BEN HILL GRIFFIN PARKWAY TO: EAST LINE OF SEC. 8, TWP. 46 S., RGE. 26 E. 100% R/W MAPS SEE SHEET 1 FOR LEGEND AND GENERAL NOTES (INTENDED DISPLAY SCALE: 1"=40') THIS MAP IS NOT A SURVEY FIELD BOOK NO. MAPS PREPARED BY: LEE COUNTY BOARD OF F.A. PROJECT NO. N/A SECTION N/A JOHNSON ENGINEERING INC. SEE SHEET 01 RIGHT OF WAY MAP COUNTY COMMISSIONERS (239) 335-2220 COUNTY PROJECT NO. 5075 SCALE: AS SHOWN (ALICO ROAD) LEE COUNTY STATE ROAD NO. N/A F.P. ID. N/A SHEET <u>21</u> OF 29