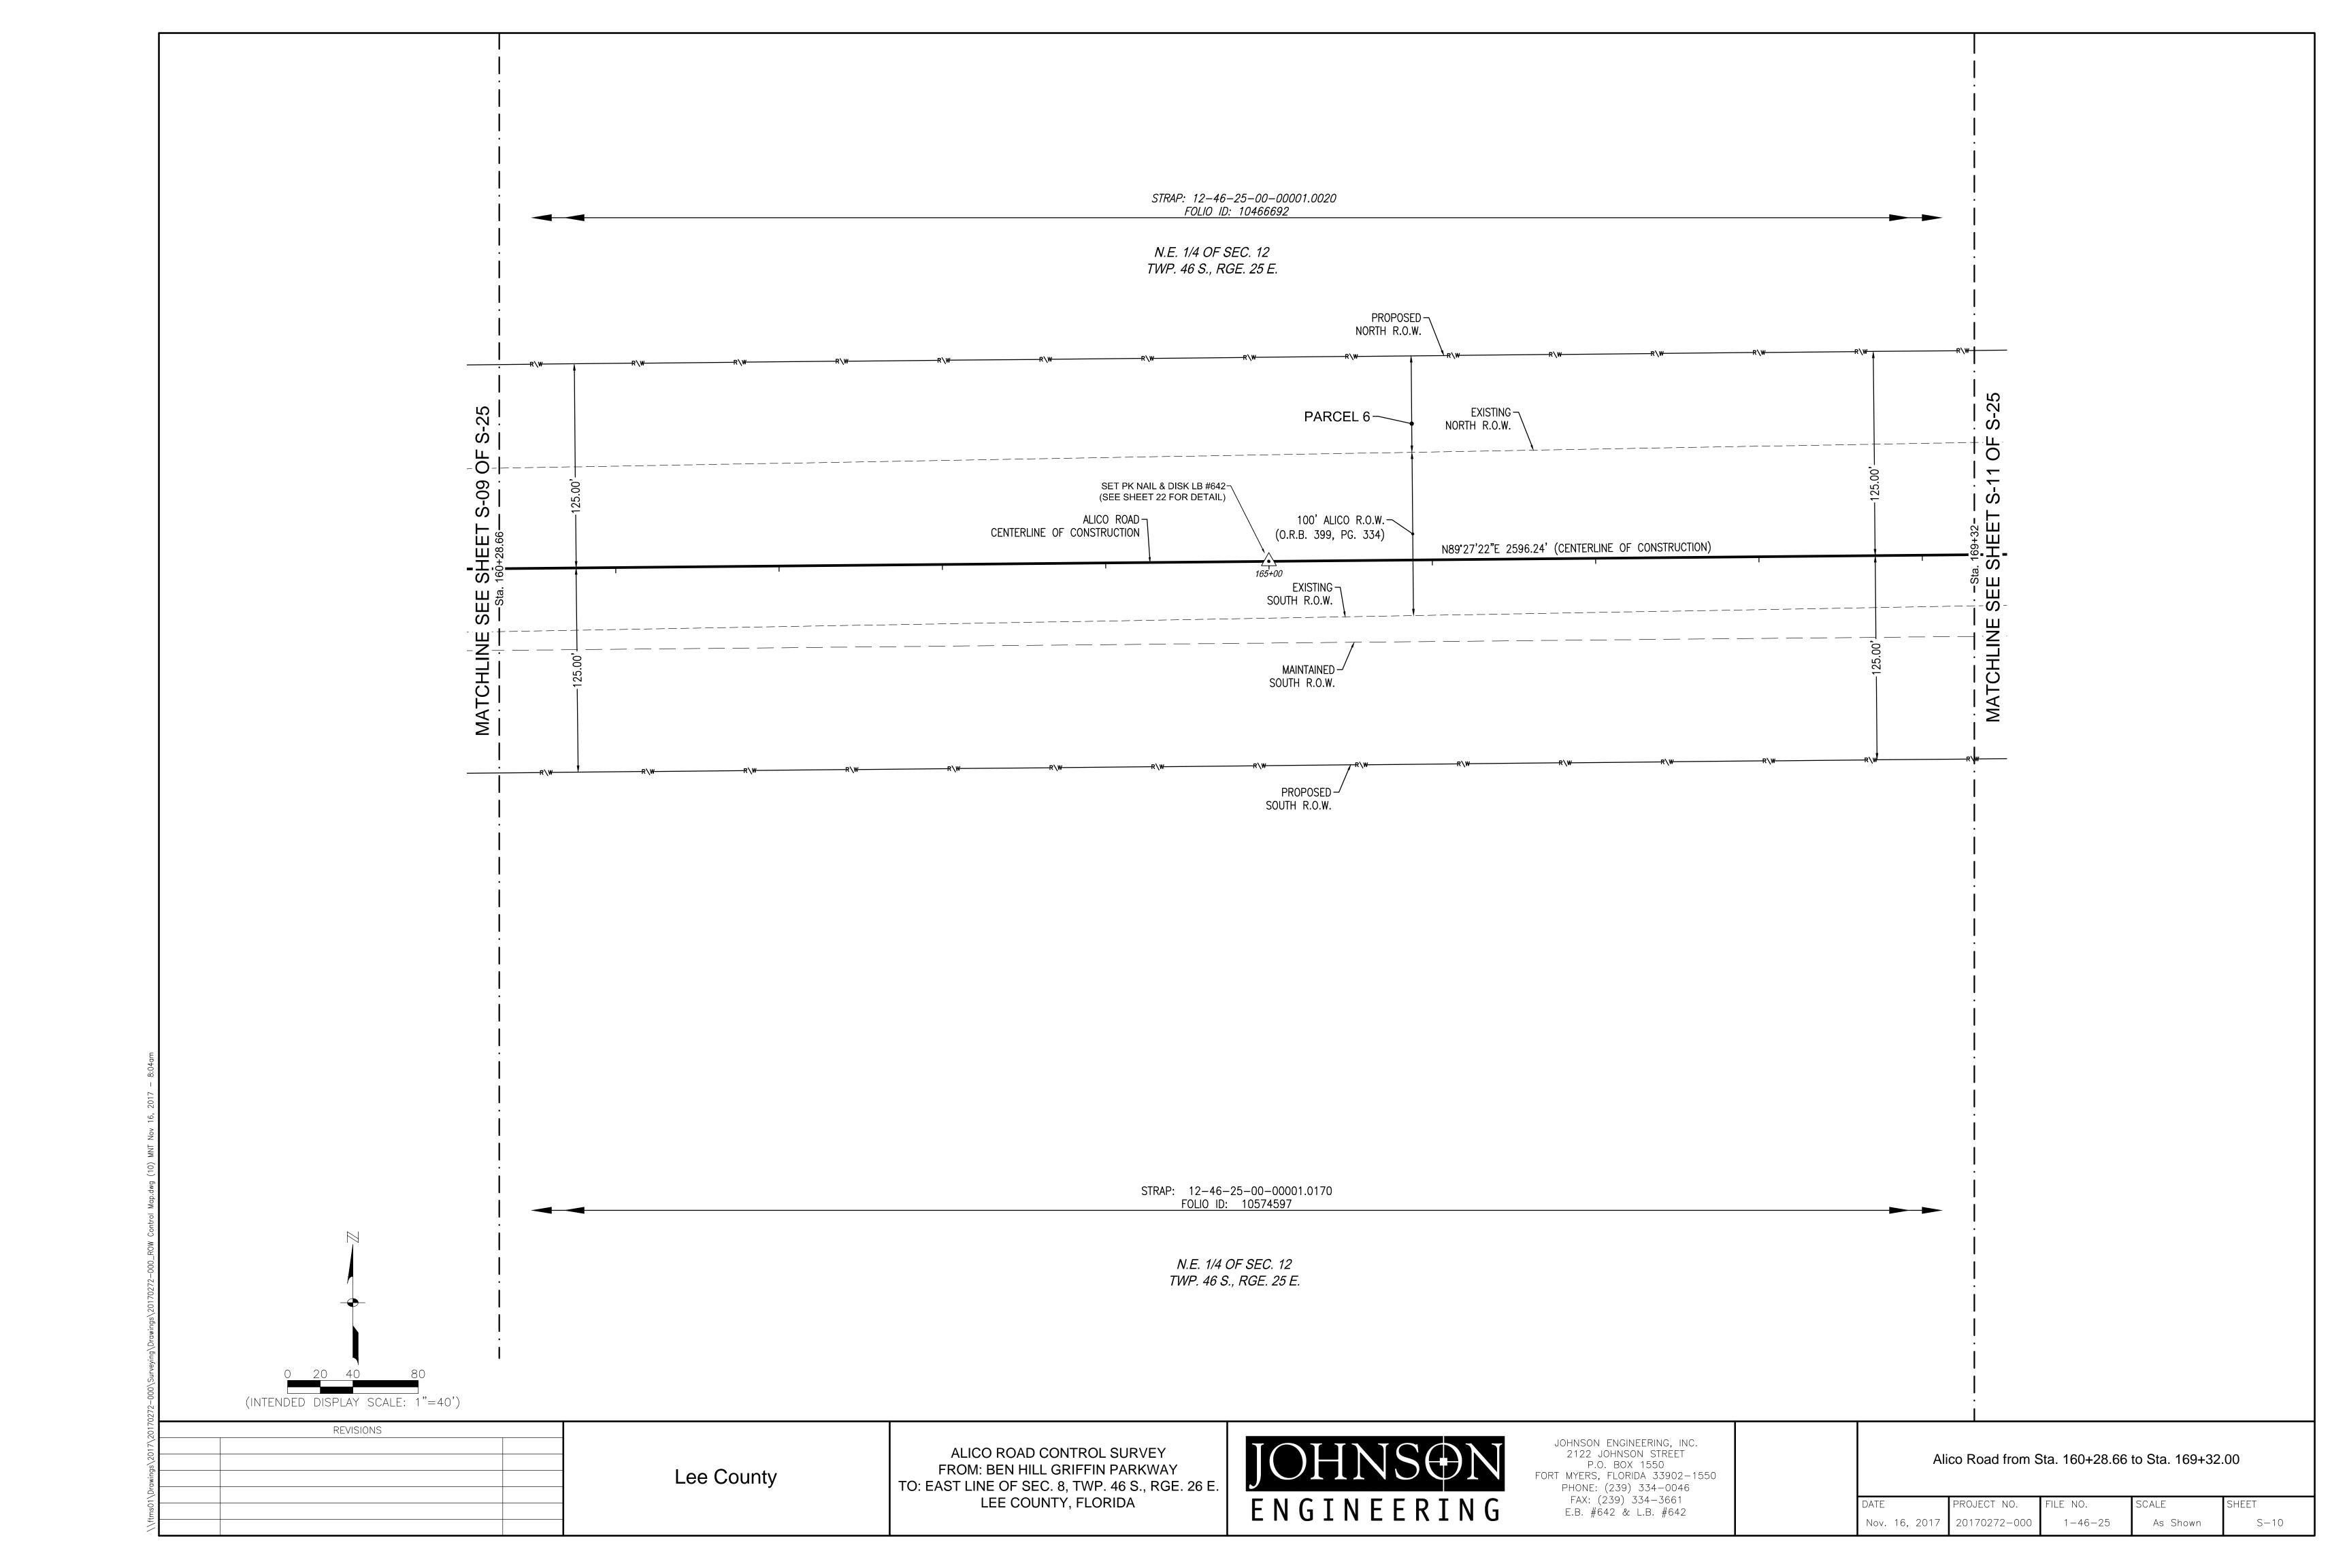

Sheet List Table Sheet Number Sheet Title Cover Sheet Overall Site Maps Section Breakdown S - 03Alico Road — Detail Sheets Sta. 85+31.26 to Sta. 97+04.15 Sta.97+04.15 to Sta. 109+84.16 Sta. 109+84.16 to Sta. 122+64.23 Sta. 122+64.23 to Sta. 134+68.42 Sta. 134+68.42 to Sta. 147+48.60 Sta. 147+48.60 to Sta. 160+28.66 Sta. 160+28.66 to Sta. 169+32.00 S-11Sta. 169+32.00 to Sta. 182+12.17 S-12Sta. 182+12.17 to Sta. 194+92.37 S - 13Sta. 194+92.37 to Sta. 207+72.56 Sta. 207+72.56 to Sta. 220+52.76 S - 14Sta. 220+52.76 to Sta. 233+32.96 S - 15S - 16Sta. 233+32.96 to Sta. 246+13.16 Sta. 246+13.16 to Sta. 258+93.35 Sta. 258+93.35 to Sta. 271+73.55 S - 18S - 19Sta. 271+73.55 to Sta. 276+33.92 Airport Haul Road - Detail Sheets S - 20Sta. 2002+26.62 to Sta.2011+05 S - 21Sta. 2011+05.00 to Sta. 2019+87.55 Alico Road - Reference sheets Sta. 85+31.26 to Sta. 155+00.00 S - 23Sta. 160+00.00 to Sta. 225+00.00 Sta. 230+00.00 to Sta. 276+33.92 |Airport Haul Road - Reference Sheets Sta. 2003+70.44 to Sta. 2019+87.55