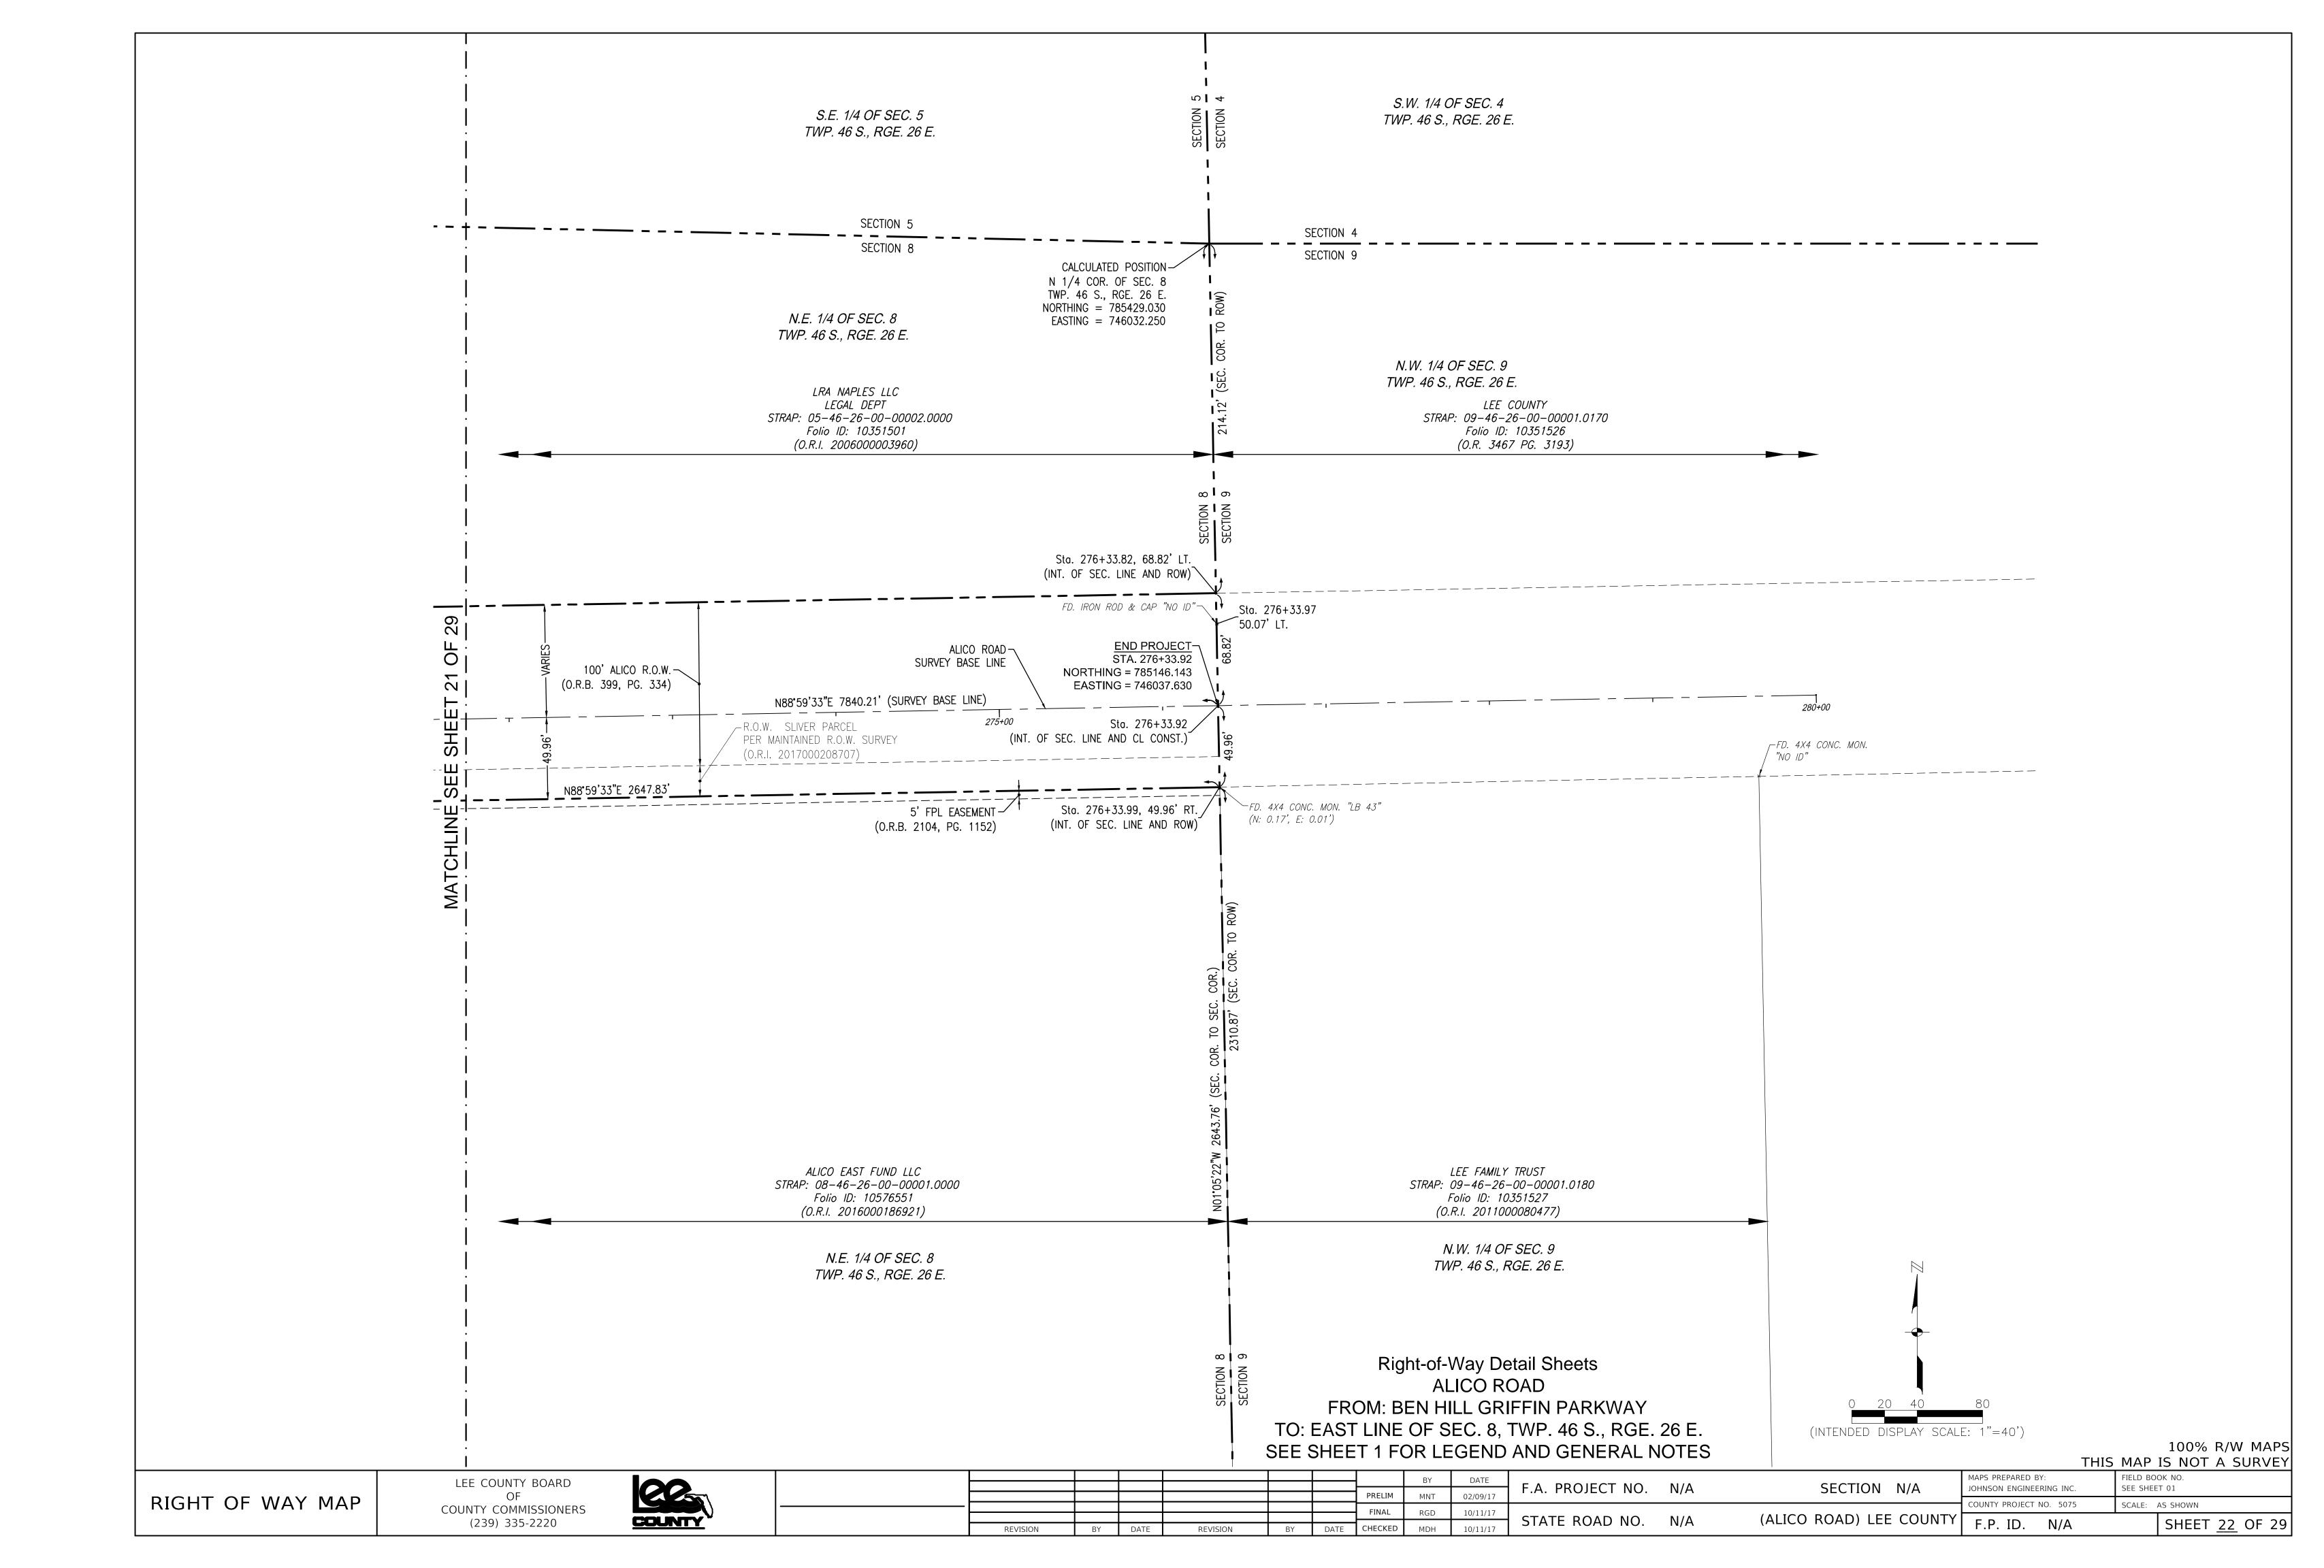

Sheet List Table Sheet Number Sheet Title Cover Sheet Overall Site Maps Section Breakdown S - 03Alico Road — Detail Sheets Sta. 85+31.26 to Sta. 97+04.15 Sta.97+04.15 to Sta. 109+84.16 Sta. 109+84.16 to Sta. 122+64.23 Sta. 122+64.23 to Sta. 134+68.42 Sta. 134+68.42 to Sta. 147+48.60 Sta. 147+48.60 to Sta. 160+28.66 Sta. 160+28.66 to Sta. 169+32.00 S-11Sta. 169+32.00 to Sta. 182+12.17 S-12Sta. 182+12.17 to Sta. 194+92.37 S - 13Sta. 194+92.37 to Sta. 207+72.56 Sta. 207+72.56 to Sta. 220+52.76 S - 14Sta. 220+52.76 to Sta. 233+32.96 S - 15S - 16Sta. 233+32.96 to Sta. 246+13.16 Sta. 246+13.16 to Sta. 258+93.35 Sta. 258+93.35 to Sta. 271+73.55 S - 18S - 19Sta. 271+73.55 to Sta. 276+33.92 Airport Haul Road - Detail Sheets S - 20Sta. 2002+26.62 to Sta.2011+05 S - 21Sta. 2011+05.00 to Sta. 2019+87.55 Alico Road - Reference sheets Sta. 85+31.26 to Sta. 155+00.00 S - 23Sta. 160+00.00 to Sta. 225+00.00 Sta. 230+00.00 to Sta. 276+33.92 |Airport Haul Road - Reference Sheets Sta. 2003+70.44 to Sta. 2019+87.55