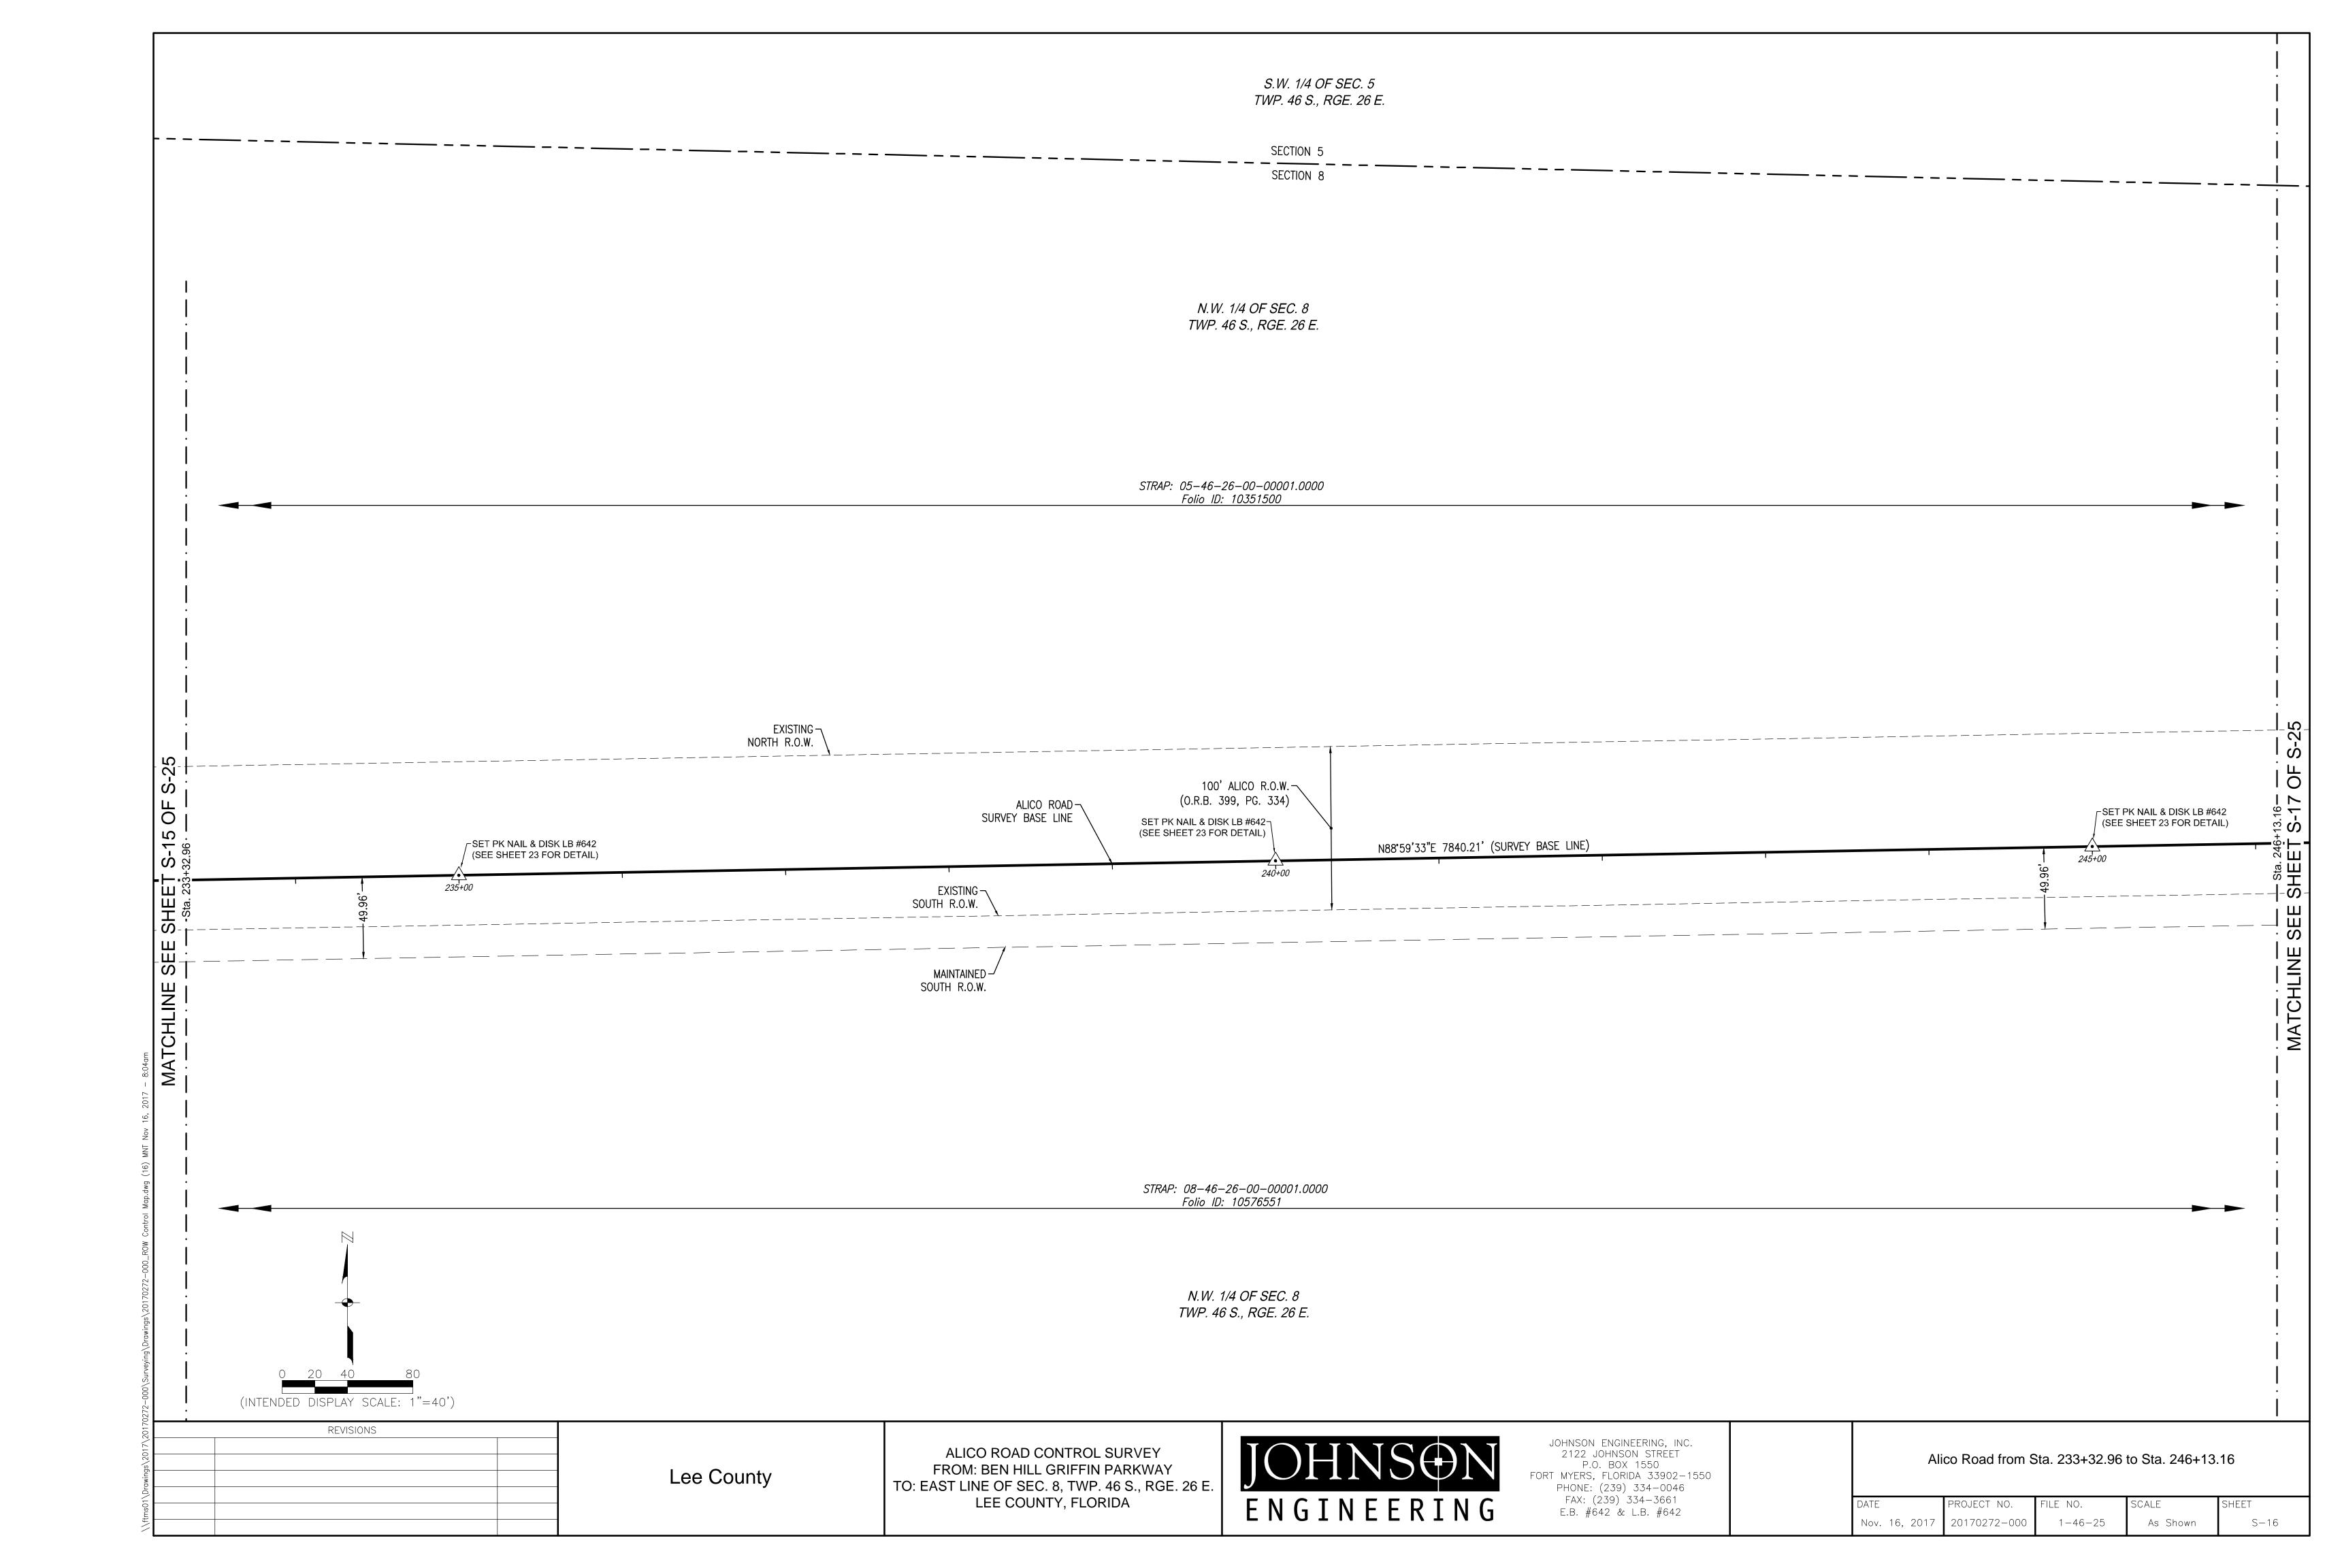

Sheet List Table Sheet Number Sheet Title Cover Sheet Overall Site Maps Section Breakdown S - 03Alico Road — Detail Sheets Sta. 85+31.26 to Sta. 97+04.15 Sta.97+04.15 to Sta. 109+84.16 Sta. 109+84.16 to Sta. 122+64.23 Sta. 122+64.23 to Sta. 134+68.42 Sta. 134+68.42 to Sta. 147+48.60 Sta. 147+48.60 to Sta. 160+28.66 Sta. 160+28.66 to Sta. 169+32.00 S-11Sta. 169+32.00 to Sta. 182+12.17 S-12Sta. 182+12.17 to Sta. 194+92.37 S - 13Sta. 194+92.37 to Sta. 207+72.56 Sta. 207+72.56 to Sta. 220+52.76 S - 14Sta. 220+52.76 to Sta. 233+32.96 S - 15S - 16Sta. 233+32.96 to Sta. 246+13.16 Sta. 246+13.16 to Sta. 258+93.35 Sta. 258+93.35 to Sta. 271+73.55 S - 18S - 19Sta. 271+73.55 to Sta. 276+33.92 Airport Haul Road - Detail Sheets S - 20Sta. 2002+26.62 to Sta.2011+05 S - 21Sta. 2011+05.00 to Sta. 2019+87.55 Alico Road - Reference sheets Sta. 85+31.26 to Sta. 155+00.00 S - 23Sta. 160+00.00 to Sta. 225+00.00 Sta. 230+00.00 to Sta. 276+33.92 |Airport Haul Road - Reference Sheets Sta. 2003+70.44 to Sta. 2019+87.55