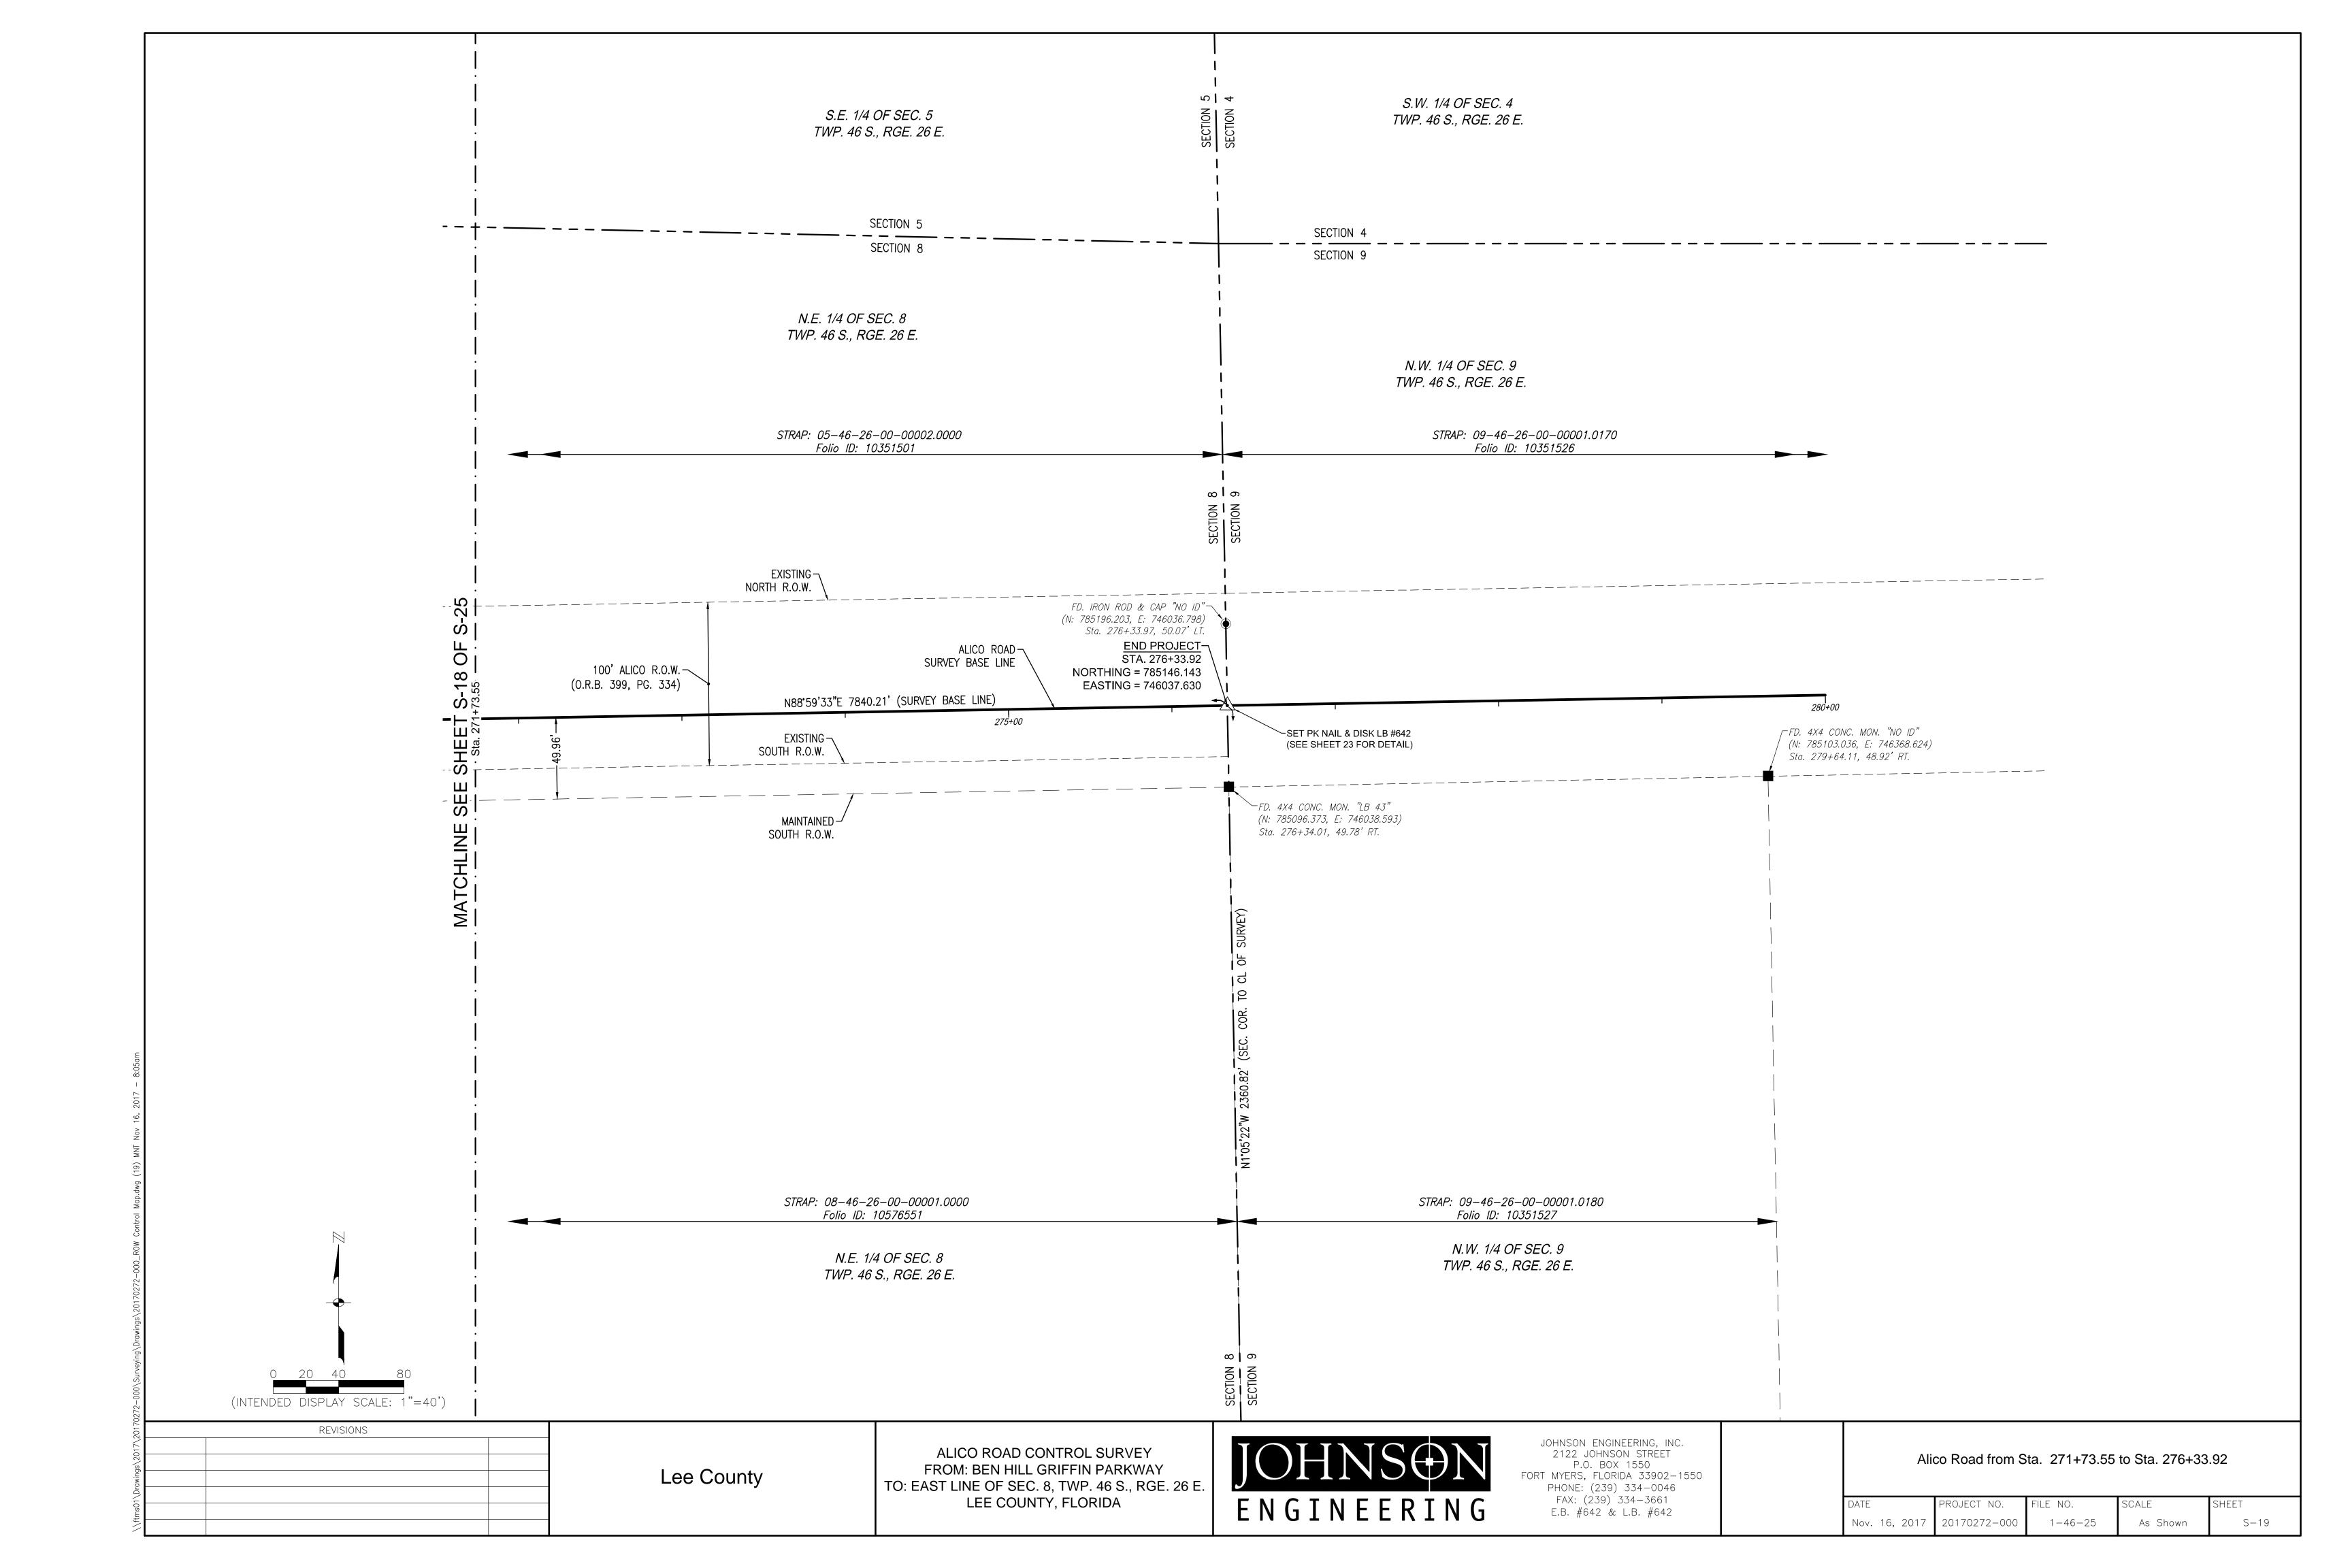

S.E. 1/4 OF SEC. 5 TWP. 46 S., RGE. 26 E. SECTION 5 SECTION 8 N.E. 1/4 OF SEC. 8 TWP. 46 S., RGE. 26 E. LRA NAPLES LLC LEGAL DEPT STRAP: 05-46-26-00-00002.0000 Folio ID: 10351501 (O.R.I. 2006000003960) 29<sup>1</sup> 20 OF ALICO ROAD \
SURVEY BASE LINE 100' ALICO R.O.W. (O.R.B. 399, PG. 334) N88'59'33"E 7840.21' (SURVEY BASE LINE) SHEET R.O.W. SLIVER PARCEL PER MAINTAINED R.O.W. SURVEY (O.R.I. 2017000208707) N88'59'33"E 2647.83' 5' FPL EASEMENT (O.R.B. 2104, PG. 1152) ALICO EAST FUND LLC STRAP: 08-46-26-00-00001.0000 Folio ID: 10576551 (O.R.I. 2016000186921) N.E. 1/4 OF SEC. 8 TWP. 46 S., RGE. 26 E. Right-of-Way Detail Sheets ALICO ROAD FROM: BEN HILL GRIFFIN PARKWAY TO: EAST LINE OF SEC. 8, TWP. 46 S., RGE. 26 E. 100% R/W MAPS SEE SHEET 1 FOR LEGEND AND GENERAL NOTES (INTENDED DISPLAY SCALE: 1"=40') THIS MAP IS NOT A SURVEY FIELD BOOK NO. MAPS PREPARED BY: LEE COUNTY BOARD OF F.A. PROJECT NO. N/A SECTION N/A JOHNSON ENGINEERING INC. SEE SHEET 01 RIGHT OF WAY MAP COUNTY COMMISSIONERS (239) 335-2220 COUNTY PROJECT NO. 5075 SCALE: AS SHOWN (ALICO ROAD) LEE COUNTY STATE ROAD NO. N/A F.P. ID. N/A SHEET <u>21</u> OF 29