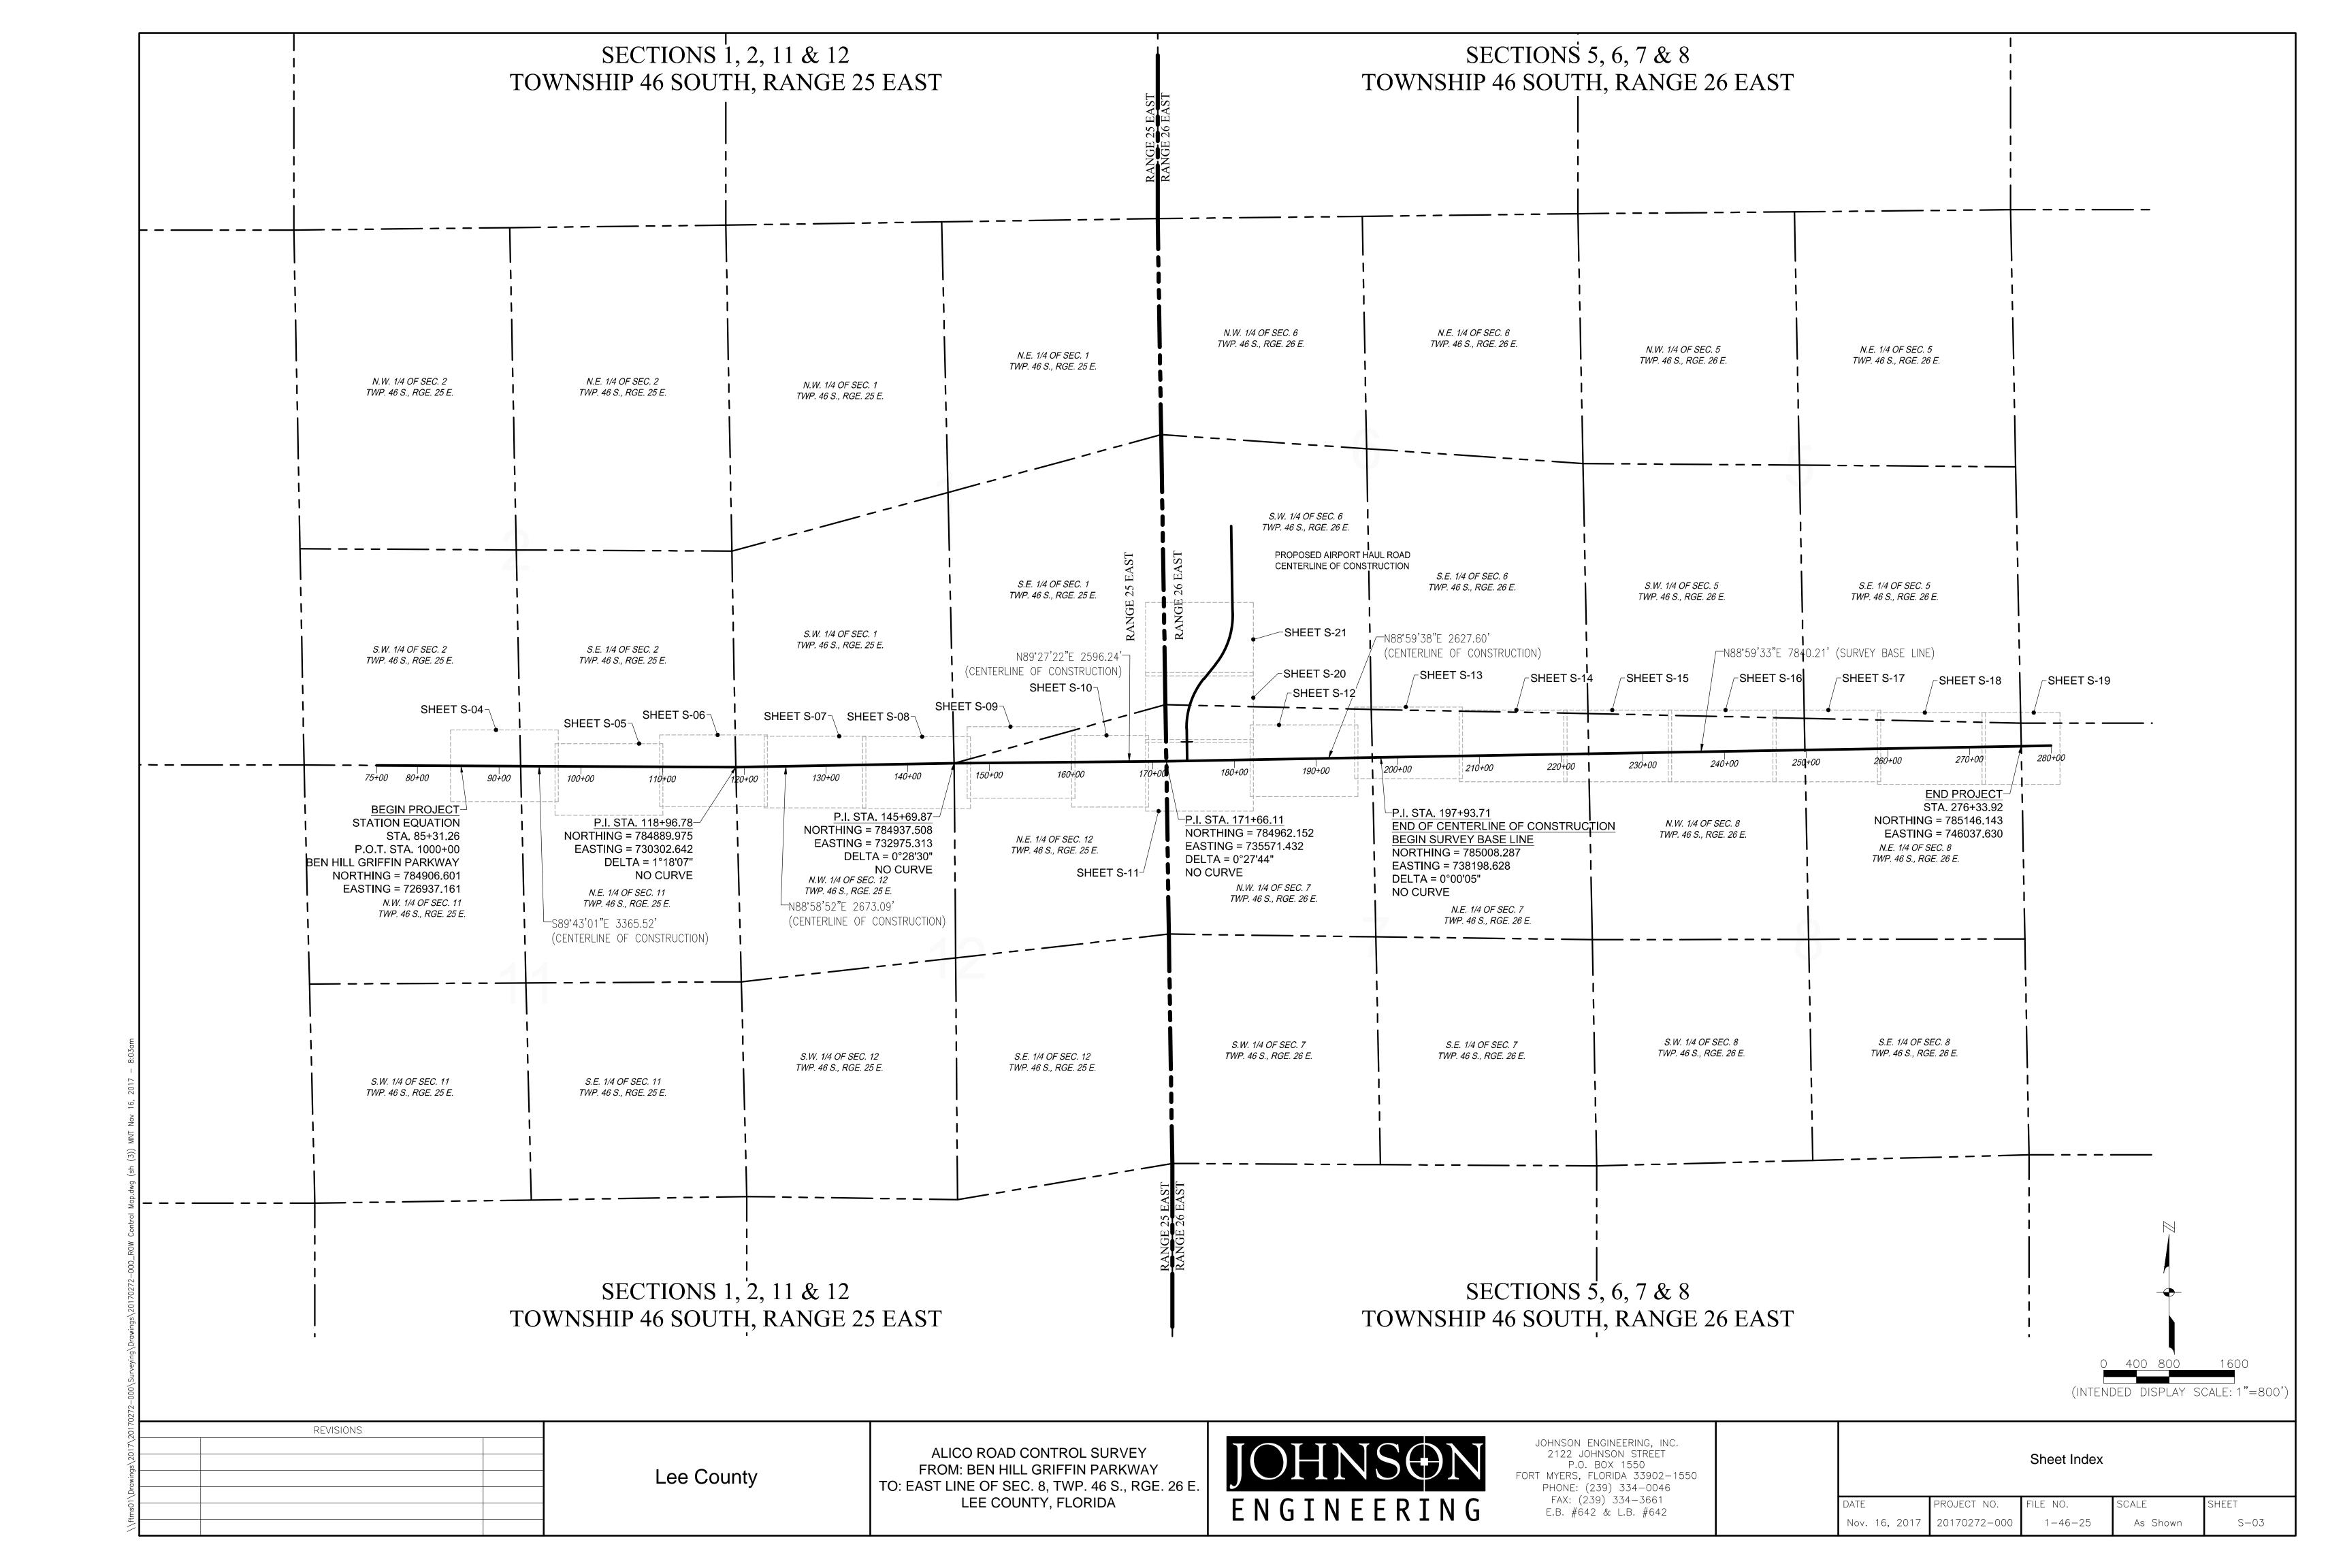

# ALICO ROAD CONTROL SURVEY

FROM: BEN HILL GRIFFIN PARKWAY TO: EAST LINE OF SEC 8 TWP 46 S RGE 26 E SECTIONS 1, 2, 11 & 12 TOWNSHIP 46 SOUTH, RANGE 25 EAST SECTIONS 5, 6, 7 & 8 TOWNSHIP 46 SOUTH, RANGE 26 EAST LEE COUNTY, FLORIDA

Sheet List Table Sheet Number Sheet Title Cover Sheet Overall Site Maps Section Breakdown S - 03Alico Road — Detail Sheets Sta. 85+31.26 to Sta. 97+04.15 Sta.97+04.15 to Sta. 109+84.16 Sta. 109+84.16 to Sta. 122+64.23 Sta. 122+64.23 to Sta. 134+68.42 Sta. 134+68.42 to Sta. 147+48.60 Sta. 147+48.60 to Sta. 160+28.66 Sta. 160+28.66 to Sta. 169+32.00 S-11Sta. 169+32.00 to Sta. 182+12.17 S-12Sta. 182+12.17 to Sta. 194+92.37 S - 13Sta. 194+92.37 to Sta. 207+72.56 Sta. 207+72.56 to Sta. 220+52.76 S - 14Sta. 220+52.76 to Sta. 233+32.96 S - 15S - 16Sta. 233+32.96 to Sta. 246+13.16 Sta. 246+13.16 to Sta. 258+93.35 Sta. 258+93.35 to Sta. 271+73.55 S - 18S - 19Sta. 271+73.55 to Sta. 276+33.92 Airport Haul Road - Detail Sheets S - 20Sta. 2002+26.62 to Sta.2011+05 S - 21Sta. 2011+05.00 to Sta. 2019+87.55 Alico Road - Reference sheets Sta. 85+31.26 to Sta. 155+00.00 S - 23Sta. 160+00.00 to Sta. 225+00.00 Sta. 230+00.00 to Sta. 276+33.92 |Airport Haul Road - Reference Sheets Sta. 2003+70.44 to Sta. 2019+87.55