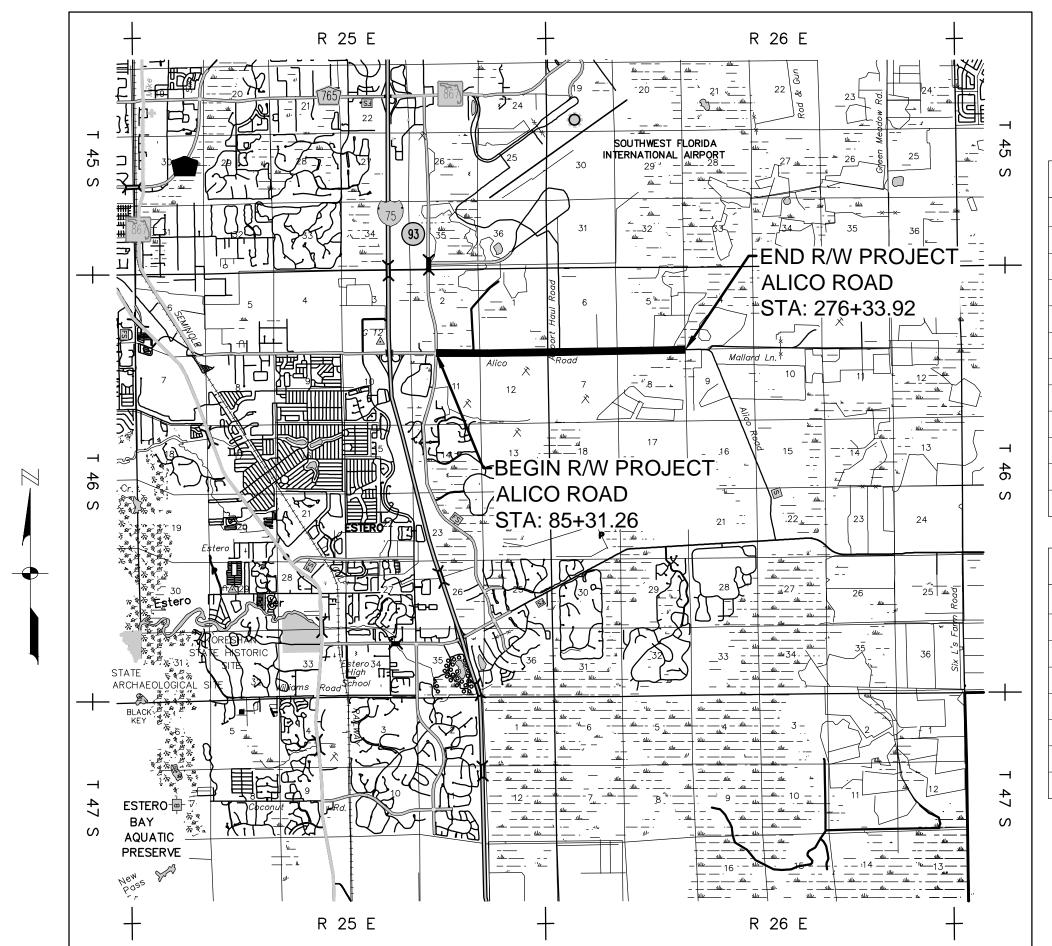

# RIGHT OF WAY MAP

ALICO ROAD

FROM: BEN HILL GRIFFIN PARKWAY TO: EAST LINE OF SEC. 8, TWP. 46 S., RGE. 26 E.

LEE COUNTY PROJECT 5075

LENGTH: 3.998 MILES

SECTIONS 1, 2, 11 & 12

TOWNSHIP 46 SOUTH, RANGE 25 EAST

SECTIONS 5, 6, 7 & 8

TOWNSHIP 46 SOUTH, RANGE 26 EAST

LEE COUNTY, FLORIDA

| LOCATION    | MAP  |
|-------------|------|
| (NOT TO SCA | ALE) |

PANAMA CIT

| DEX (Centerline Control Survey)      |
|--------------------------------------|
| Sheet Title                          |
| Cover Sheet                          |
| Section Breakdown                    |
| Sheet Index                          |
| Alico Road Detail Sheets             |
| Airport Haul Road Detail Sheets      |
| Alico Road - Reference Sheets        |
| Airport Haul Road - Reference Sheets |
|                                      |

**Cover Sheet ALICO ROAD** FROM: BEN HILL GRIFFIN PARKWAY

TO: EAST LINE OF SEC. 8, TWP. 46 S., RGE. 26 E.

**LOCATION OF R/W PROJECT** 

100% R/W MAPS

FT LAUDERDALE

THIS MAP IS NOT A SURVEY FIELD BOOK NO. SEE SHEET 01