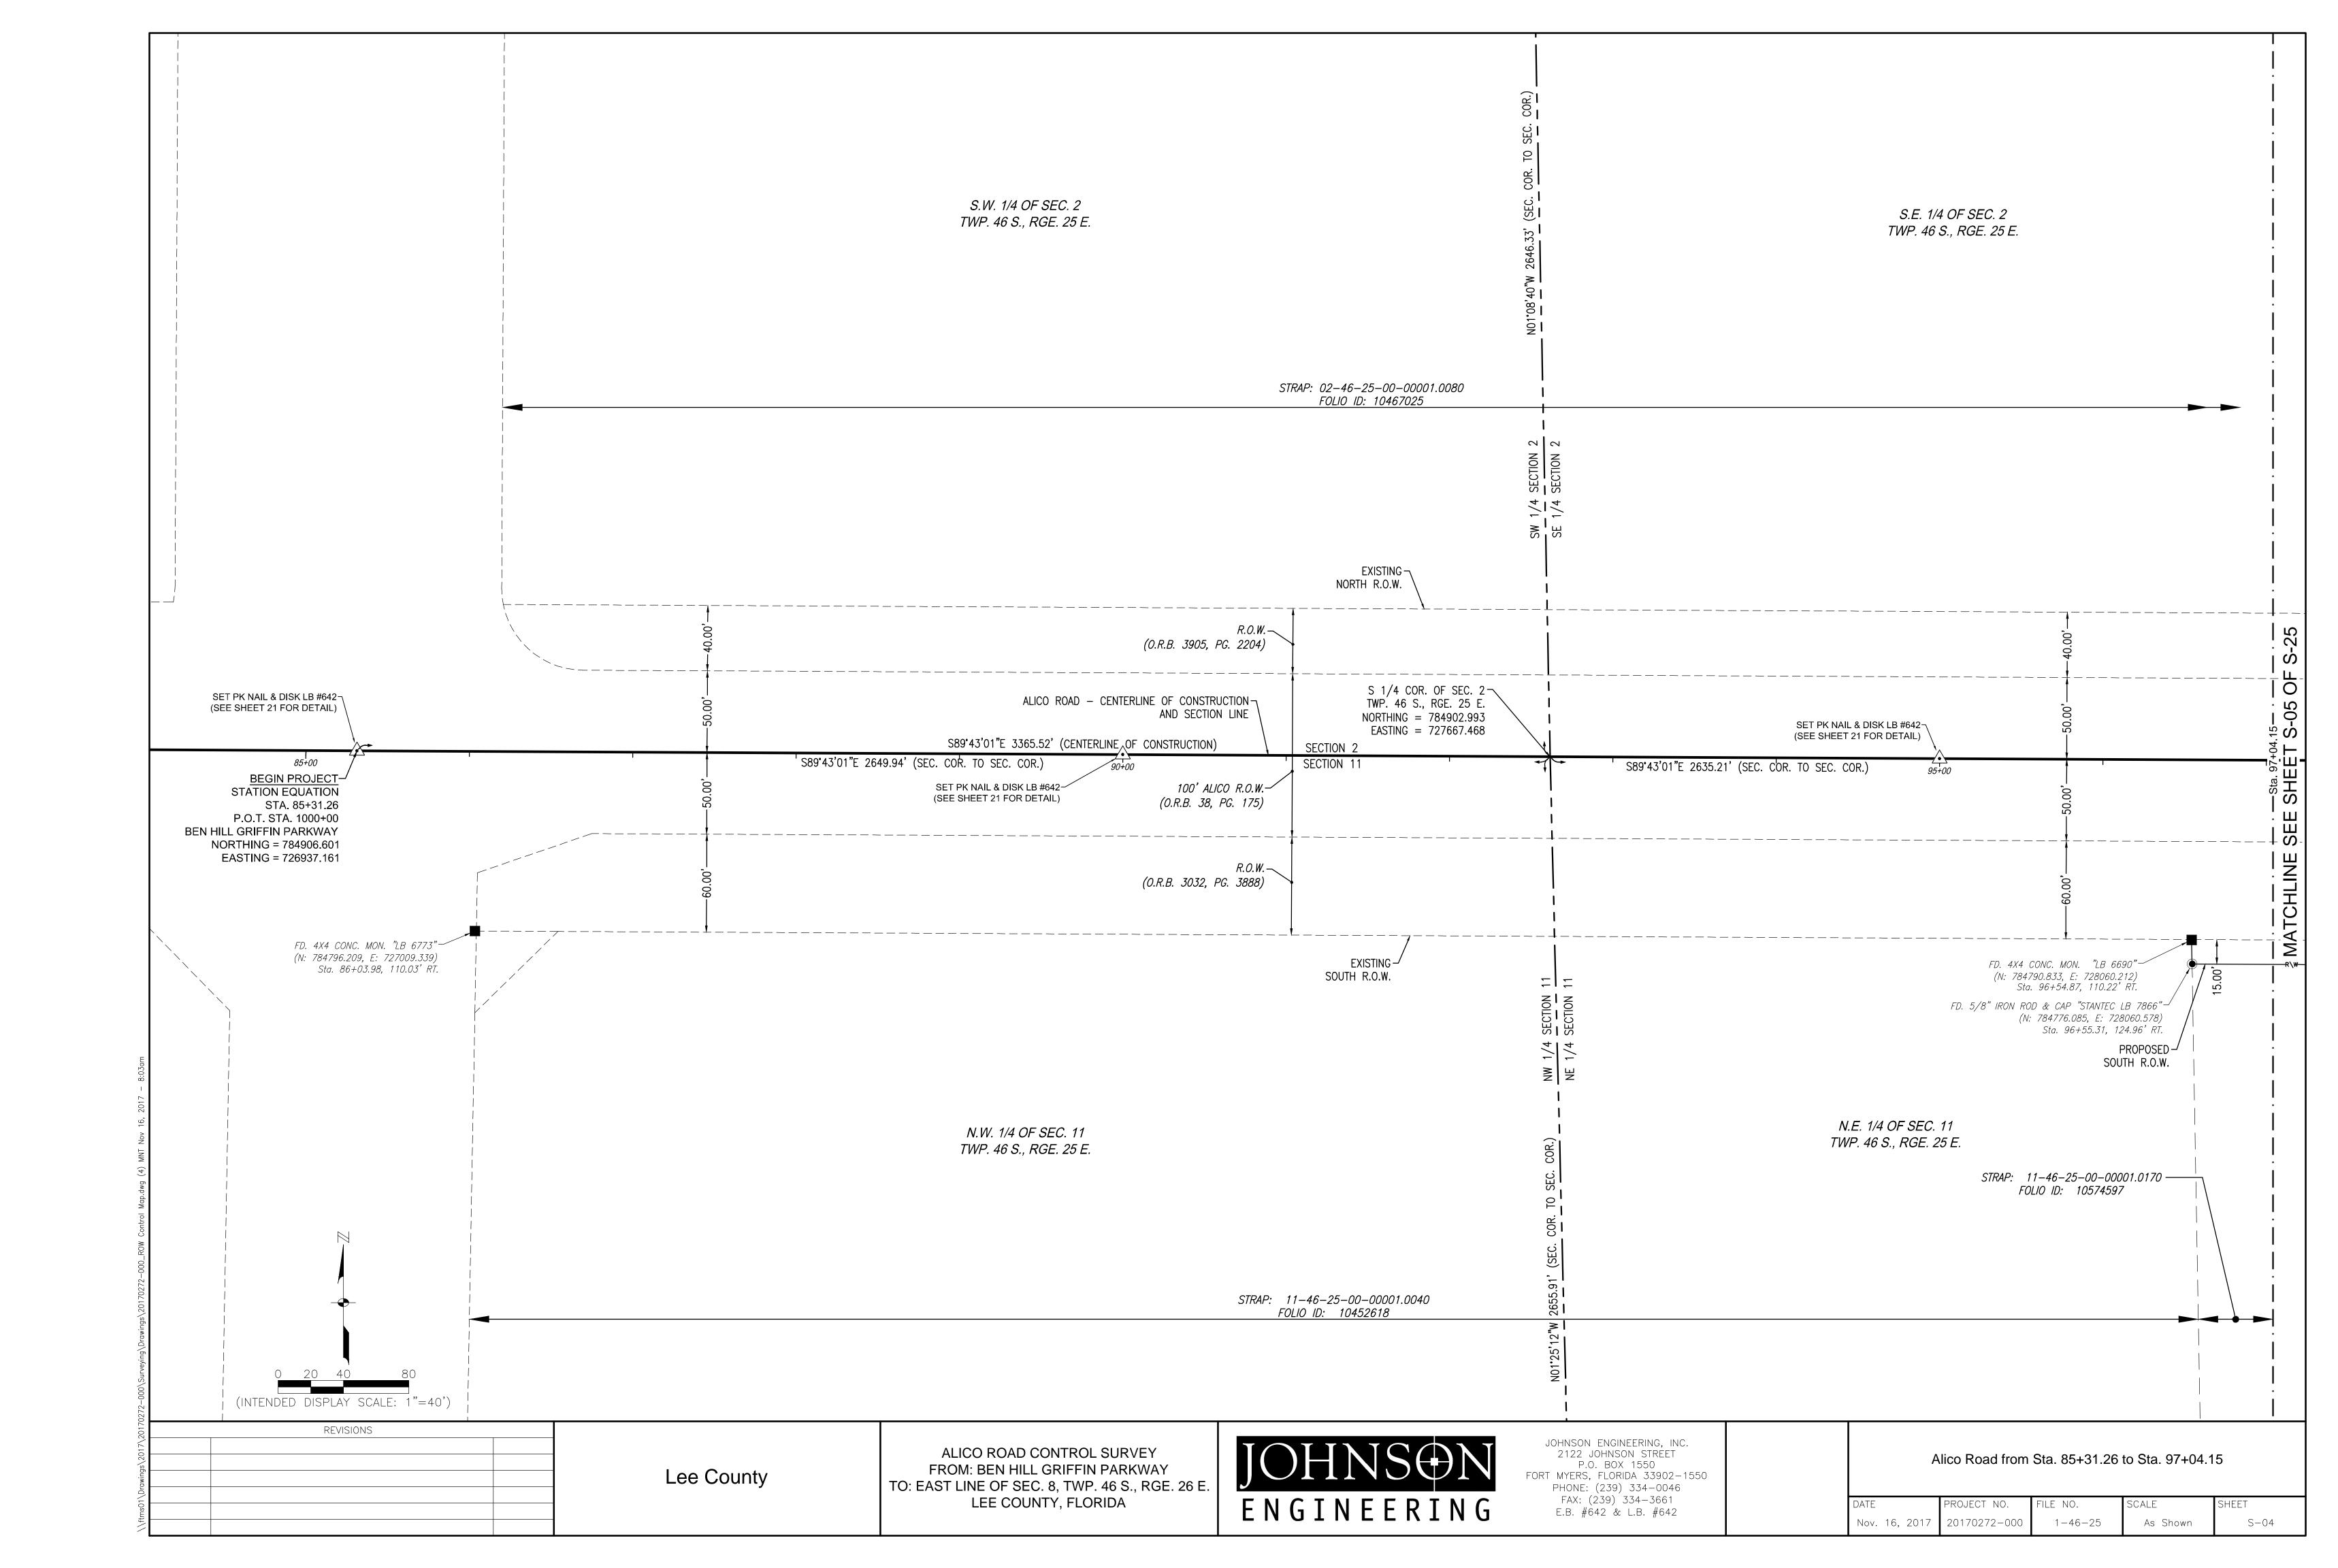

Sheet List Table Sheet Number Sheet Title Cover Sheet Overall Site Maps Section Breakdown S - 03Alico Road — Detail Sheets Sta. 85+31.26 to Sta. 97+04.15 Sta.97+04.15 to Sta. 109+84.16 Sta. 109+84.16 to Sta. 122+64.23 Sta. 122+64.23 to Sta. 134+68.42 Sta. 134+68.42 to Sta. 147+48.60 Sta. 147+48.60 to Sta. 160+28.66 Sta. 160+28.66 to Sta. 169+32.00 S-11Sta. 169+32.00 to Sta. 182+12.17 S-12Sta. 182+12.17 to Sta. 194+92.37 S - 13Sta. 194+92.37 to Sta. 207+72.56 Sta. 207+72.56 to Sta. 220+52.76 S - 14Sta. 220+52.76 to Sta. 233+32.96 S - 15S - 16Sta. 233+32.96 to Sta. 246+13.16 Sta. 246+13.16 to Sta. 258+93.35 Sta. 258+93.35 to Sta. 271+73.55 S - 18S - 19Sta. 271+73.55 to Sta. 276+33.92 Airport Haul Road - Detail Sheets S - 20Sta. 2002+26.62 to Sta.2011+05 S - 21Sta. 2011+05.00 to Sta. 2019+87.55 Alico Road - Reference sheets Sta. 85+31.26 to Sta. 155+00.00 S - 23Sta. 160+00.00 to Sta. 225+00.00 Sta. 230+00.00 to Sta. 276+33.92 |Airport Haul Road - Reference Sheets Sta. 2003+70.44 to Sta. 2019+87.55