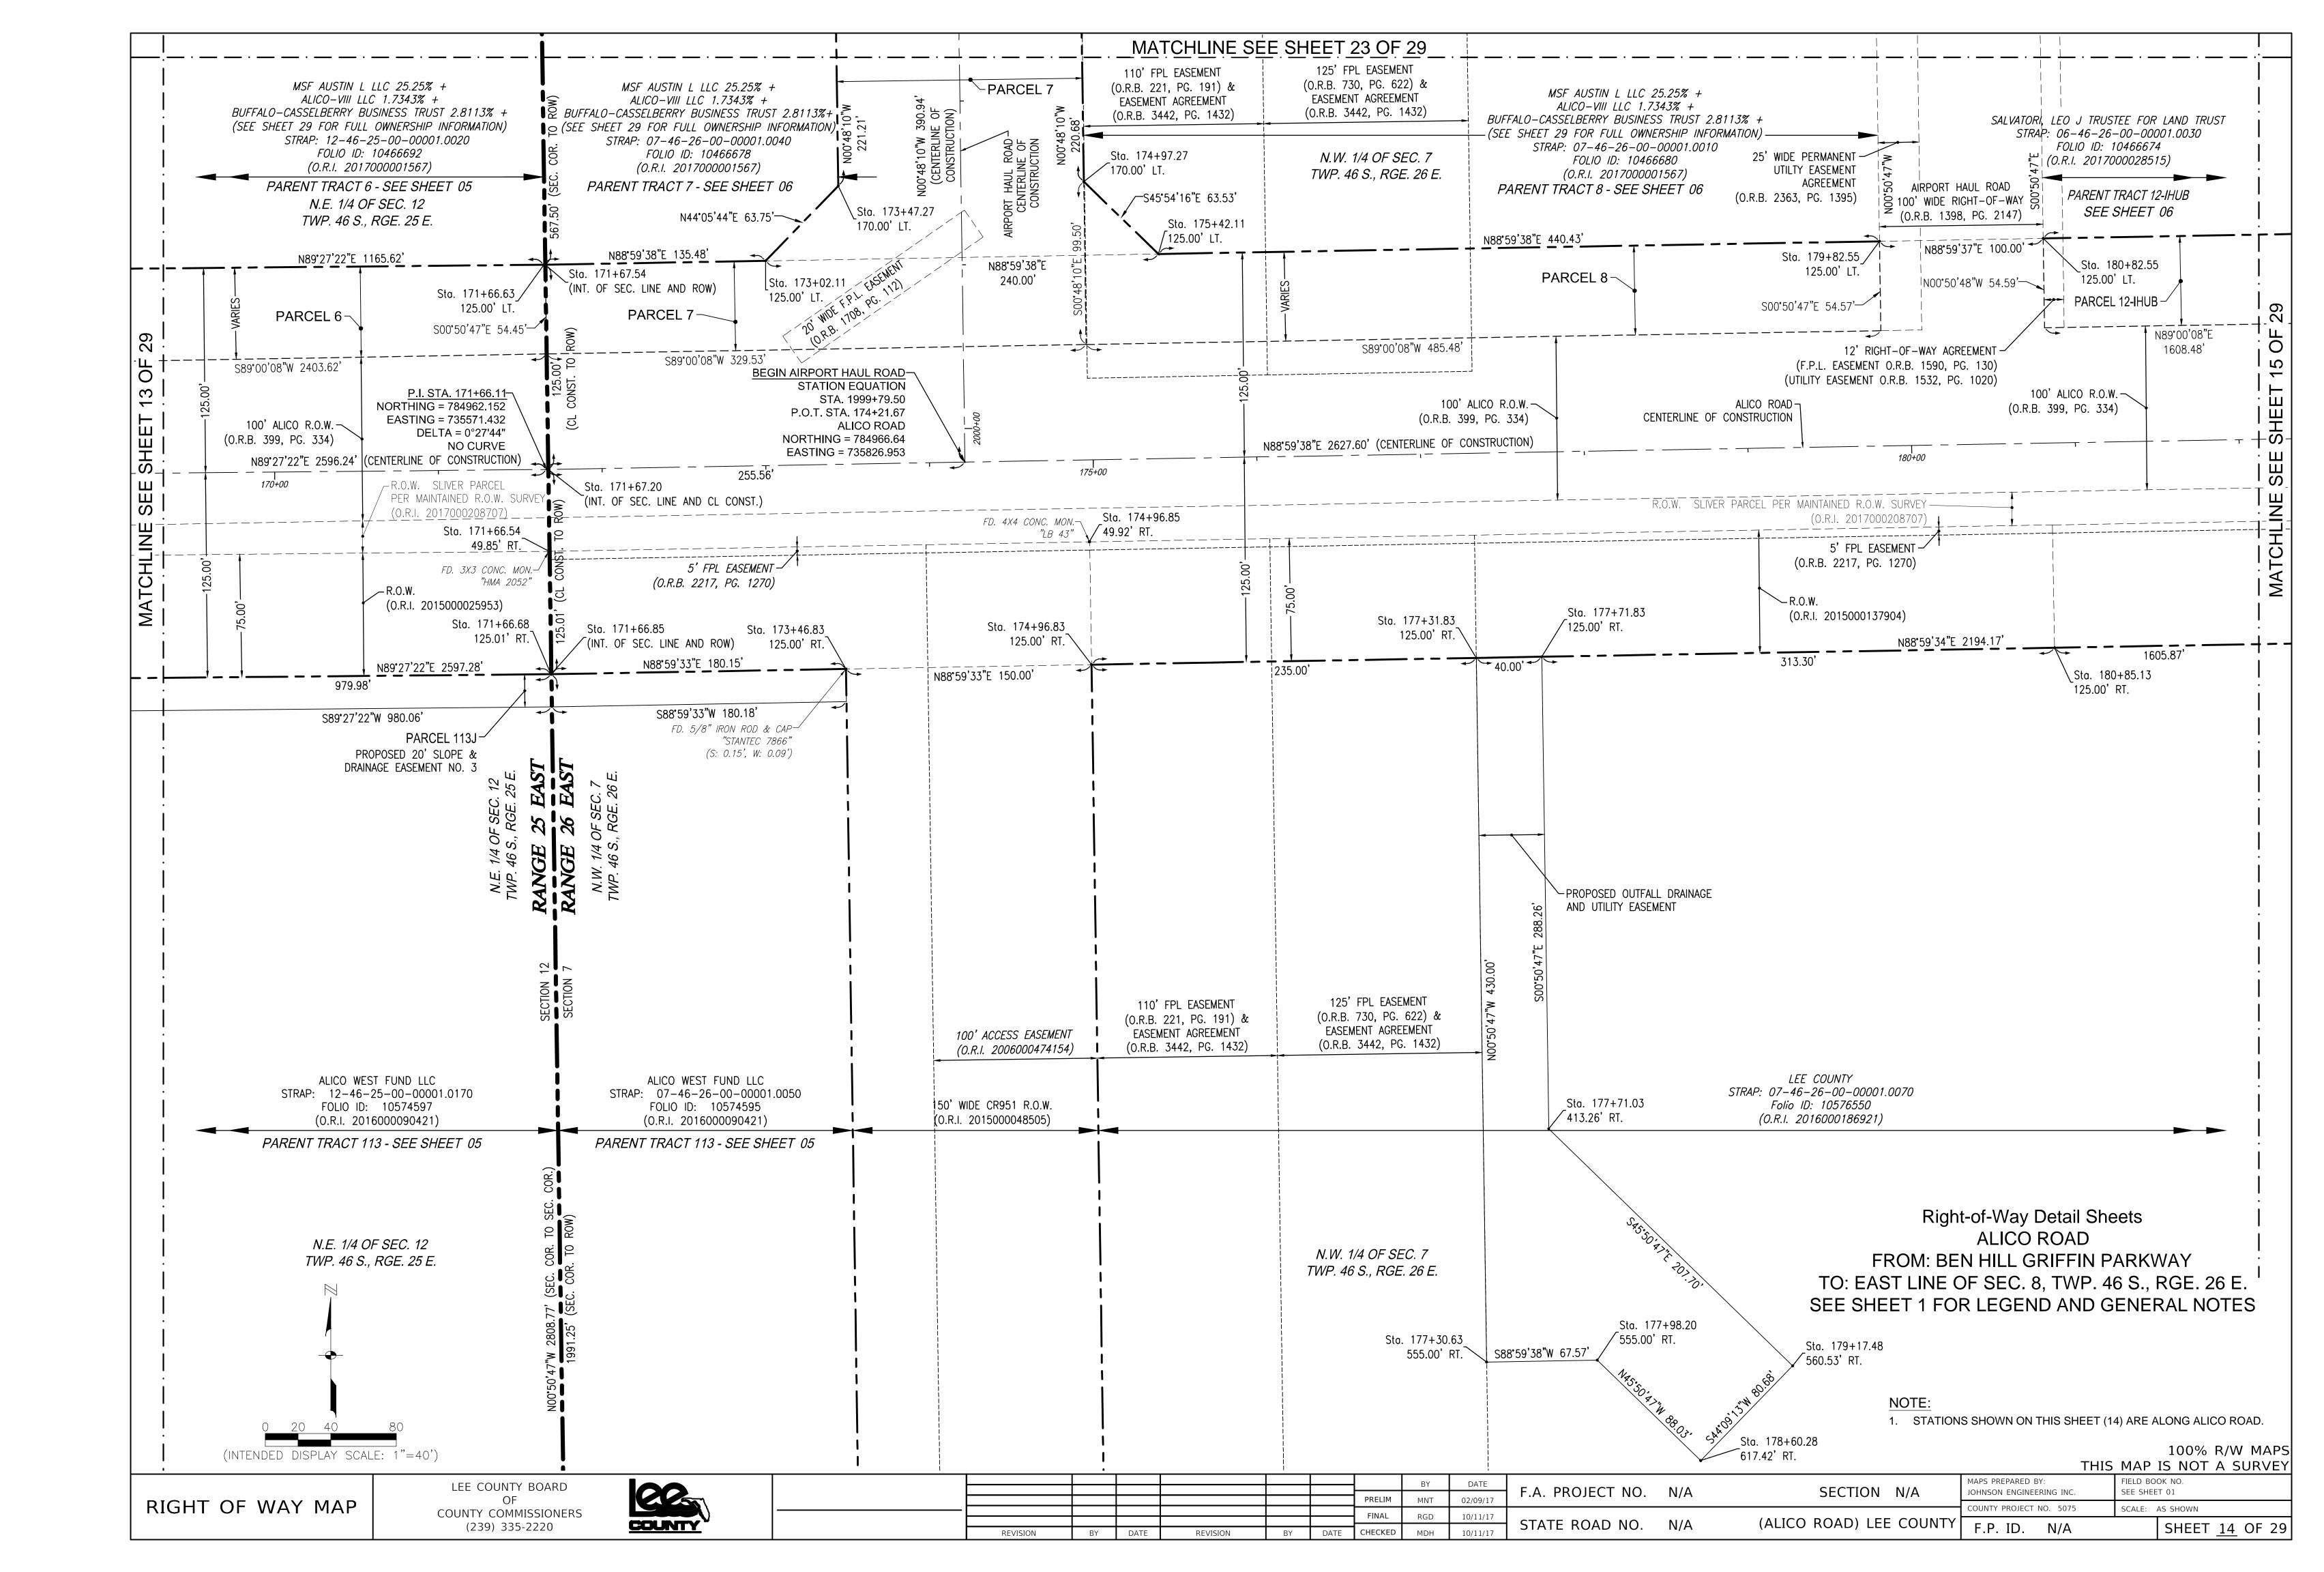

# RIGHT OF WAY MAP

ALICO ROAD

FROM: BEN HILL GRIFFIN PARKWAY TO: EAST LINE OF SEC. 8, TWP. 46 S., RGE. 26 E.

LEE COUNTY PROJECT 5075

LENGTH: 3.998 MILES

SECTIONS 1, 2, 11 & 12

TOWNSHIP 46 SOUTH, RANGE 25 EAST

SECTIONS 5, 6, 7 & 8

TOWNSHIP 46 SOUTH, RANGE 26 EAST

LEE COUNTY, FLORIDA

| LOCATION    | MAP  |
|-------------|------|
| (NOT TO SCA | ALE) |

PANAMA CIT

| DEX (Centerline Control Survey)      |
|--------------------------------------|
| Sheet Title                          |
| Cover Sheet                          |
| Section Breakdown                    |
| Sheet Index                          |
| Alico Road Detail Sheets             |
| Airport Haul Road Detail Sheets      |
| Alico Road - Reference Sheets        |
| Airport Haul Road - Reference Sheets |
|                                      |

**Cover Sheet ALICO ROAD** FROM: BEN HILL GRIFFIN PARKWAY

TO: EAST LINE OF SEC. 8, TWP. 46 S., RGE. 26 E.

**LOCATION OF R/W PROJECT** 

100% R/W MAPS

FT LAUDERDALE

THIS MAP IS NOT A SURVEY FIELD BOOK NO. SEE SHEET 01