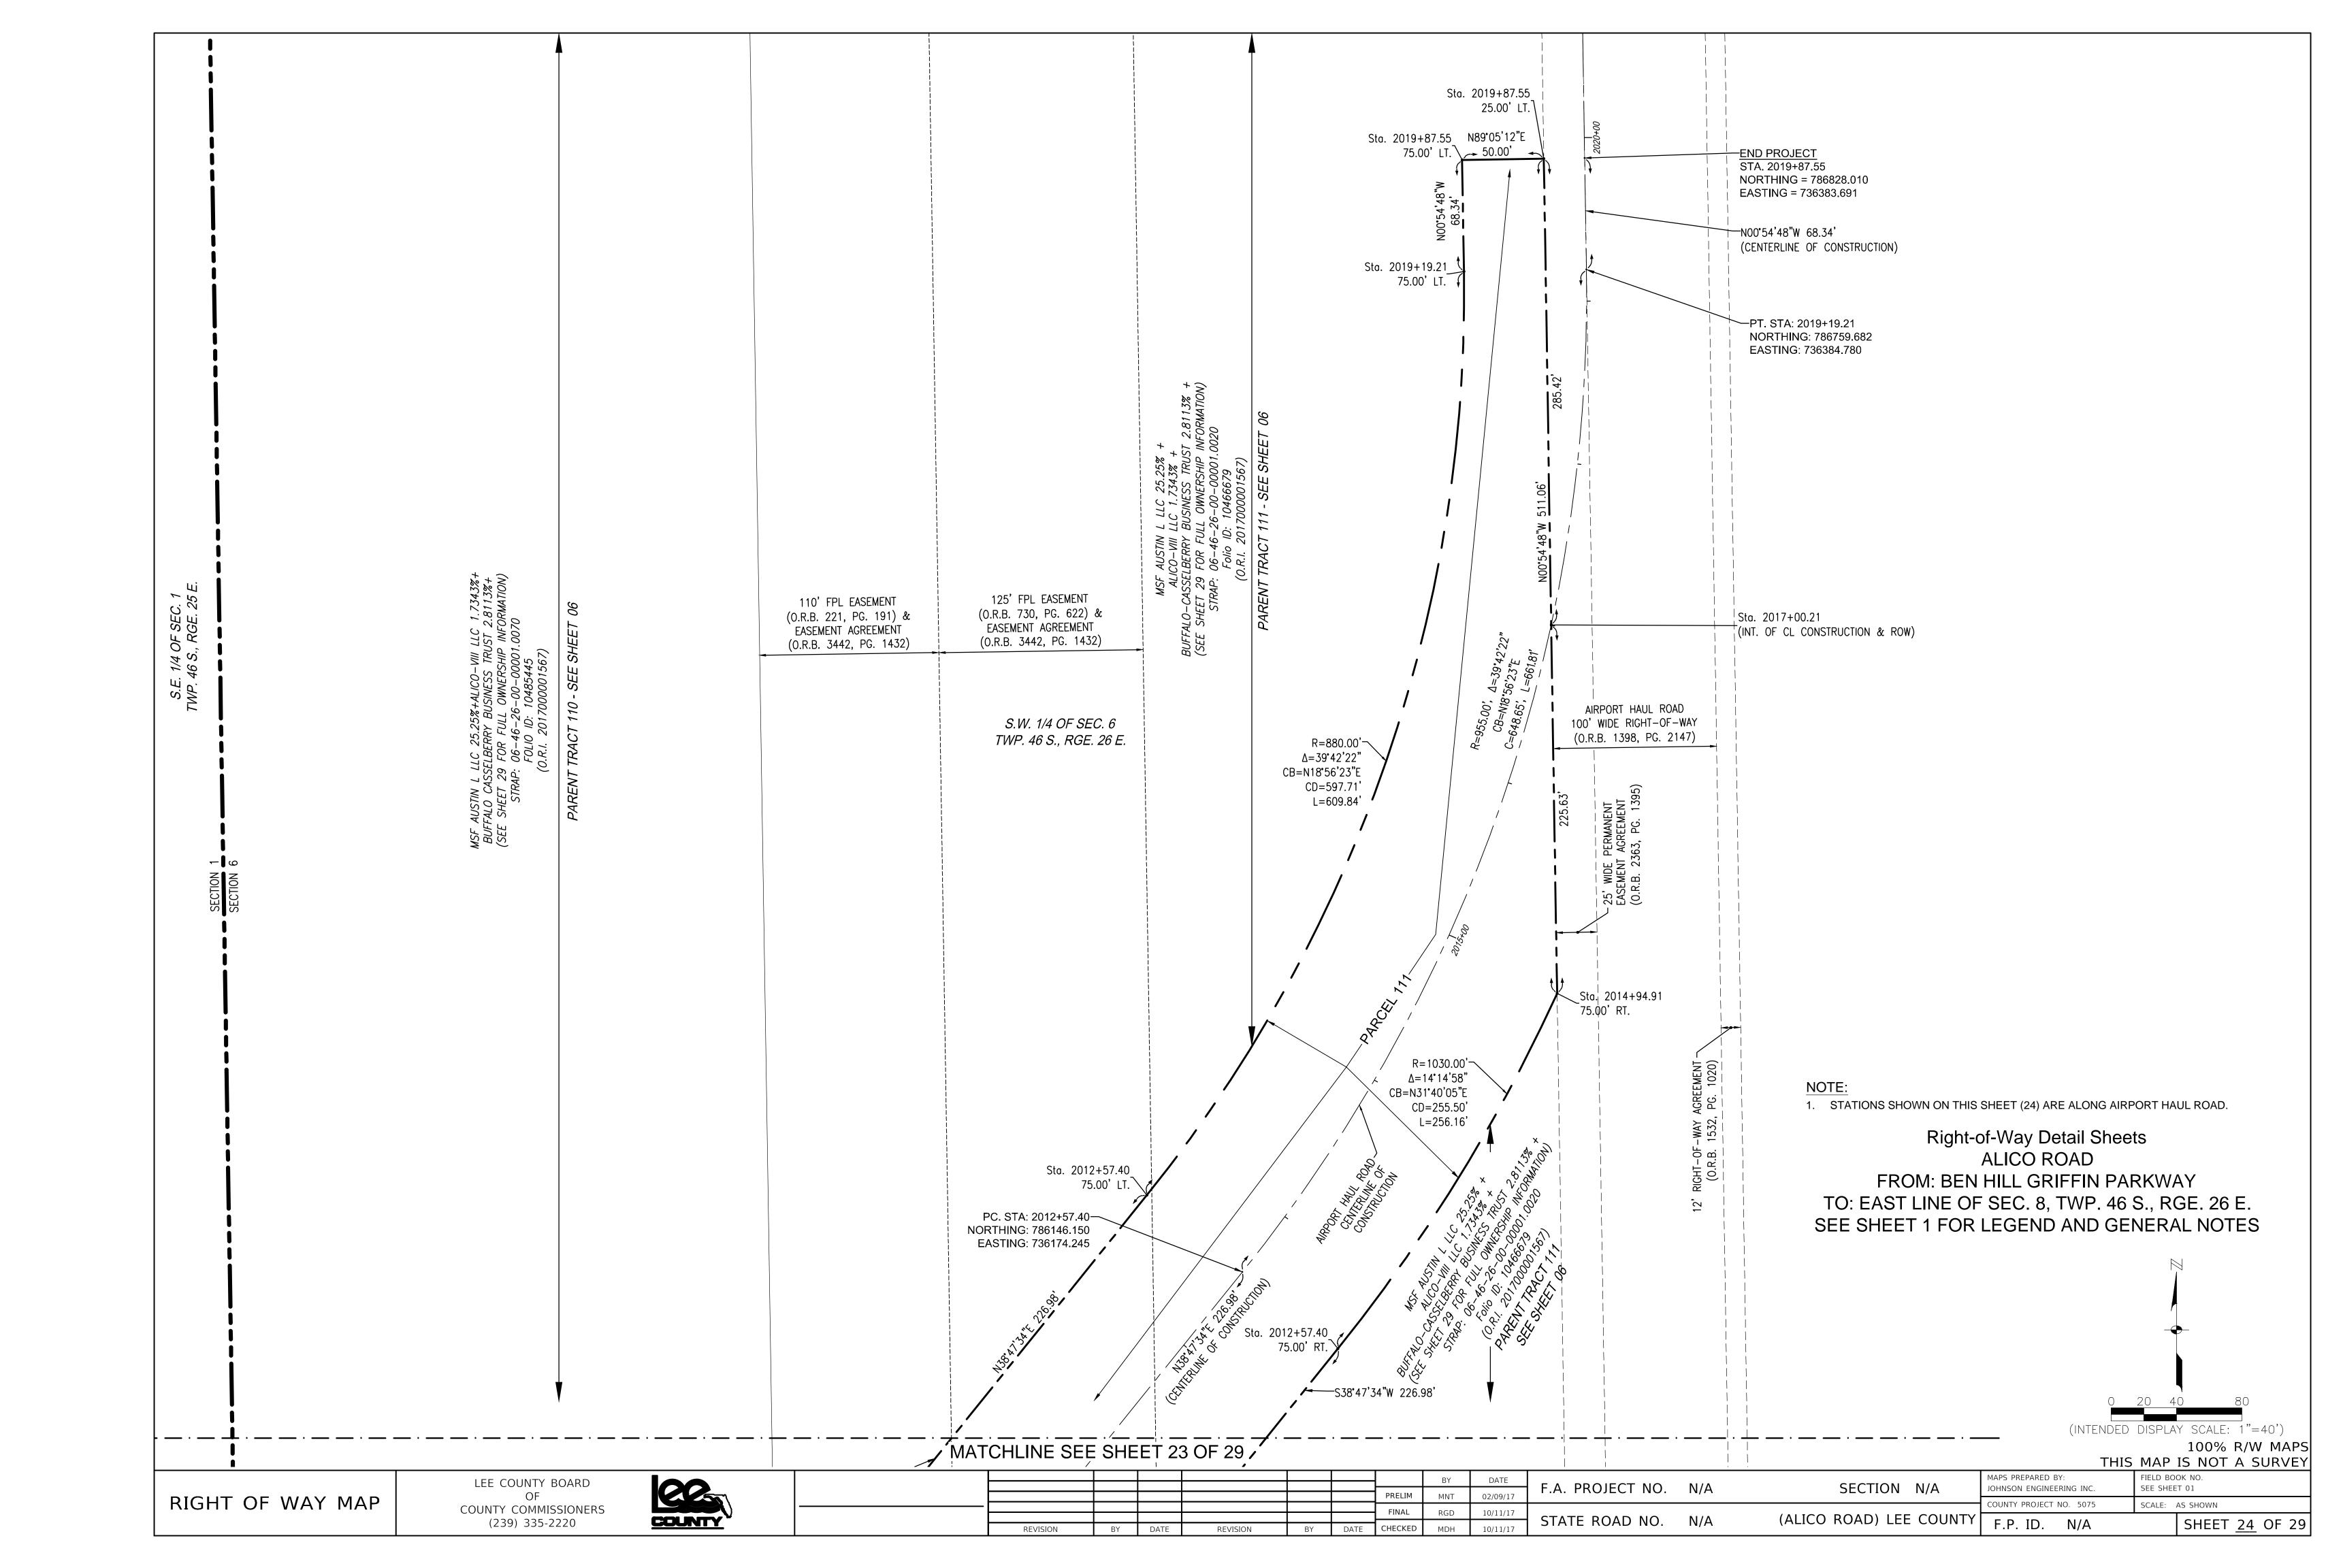

# RIGHT OF WAY MAP

ALICO ROAD

FROM: BEN HILL GRIFFIN PARKWAY TO: EAST LINE OF SEC. 8, TWP. 46 S., RGE. 26 E.

LEE COUNTY PROJECT 5075

LENGTH: 3.998 MILES

SECTIONS 1, 2, 11 & 12

TOWNSHIP 46 SOUTH, RANGE 25 EAST

SECTIONS 5, 6, 7 & 8

TOWNSHIP 46 SOUTH, RANGE 26 EAST

LEE COUNTY, FLORIDA

| LOCATION    | MAP  |
|-------------|------|
| (NOT TO SCA | ALE) |

PANAMA CIT

| DEX (Centerline Control Survey)      |
|--------------------------------------|
| Sheet Title                          |
| Cover Sheet                          |
| Section Breakdown                    |
| Sheet Index                          |
| Alico Road Detail Sheets             |
| Airport Haul Road Detail Sheets      |
| Alico Road - Reference Sheets        |
| Airport Haul Road - Reference Sheets |
|                                      |

**Cover Sheet ALICO ROAD** FROM: BEN HILL GRIFFIN PARKWAY

TO: EAST LINE OF SEC. 8, TWP. 46 S., RGE. 26 E.

**LOCATION OF R/W PROJECT** 

100% R/W MAPS

FT LAUDERDALE

THIS MAP IS NOT A SURVEY FIELD BOOK NO. SEE SHEET 01