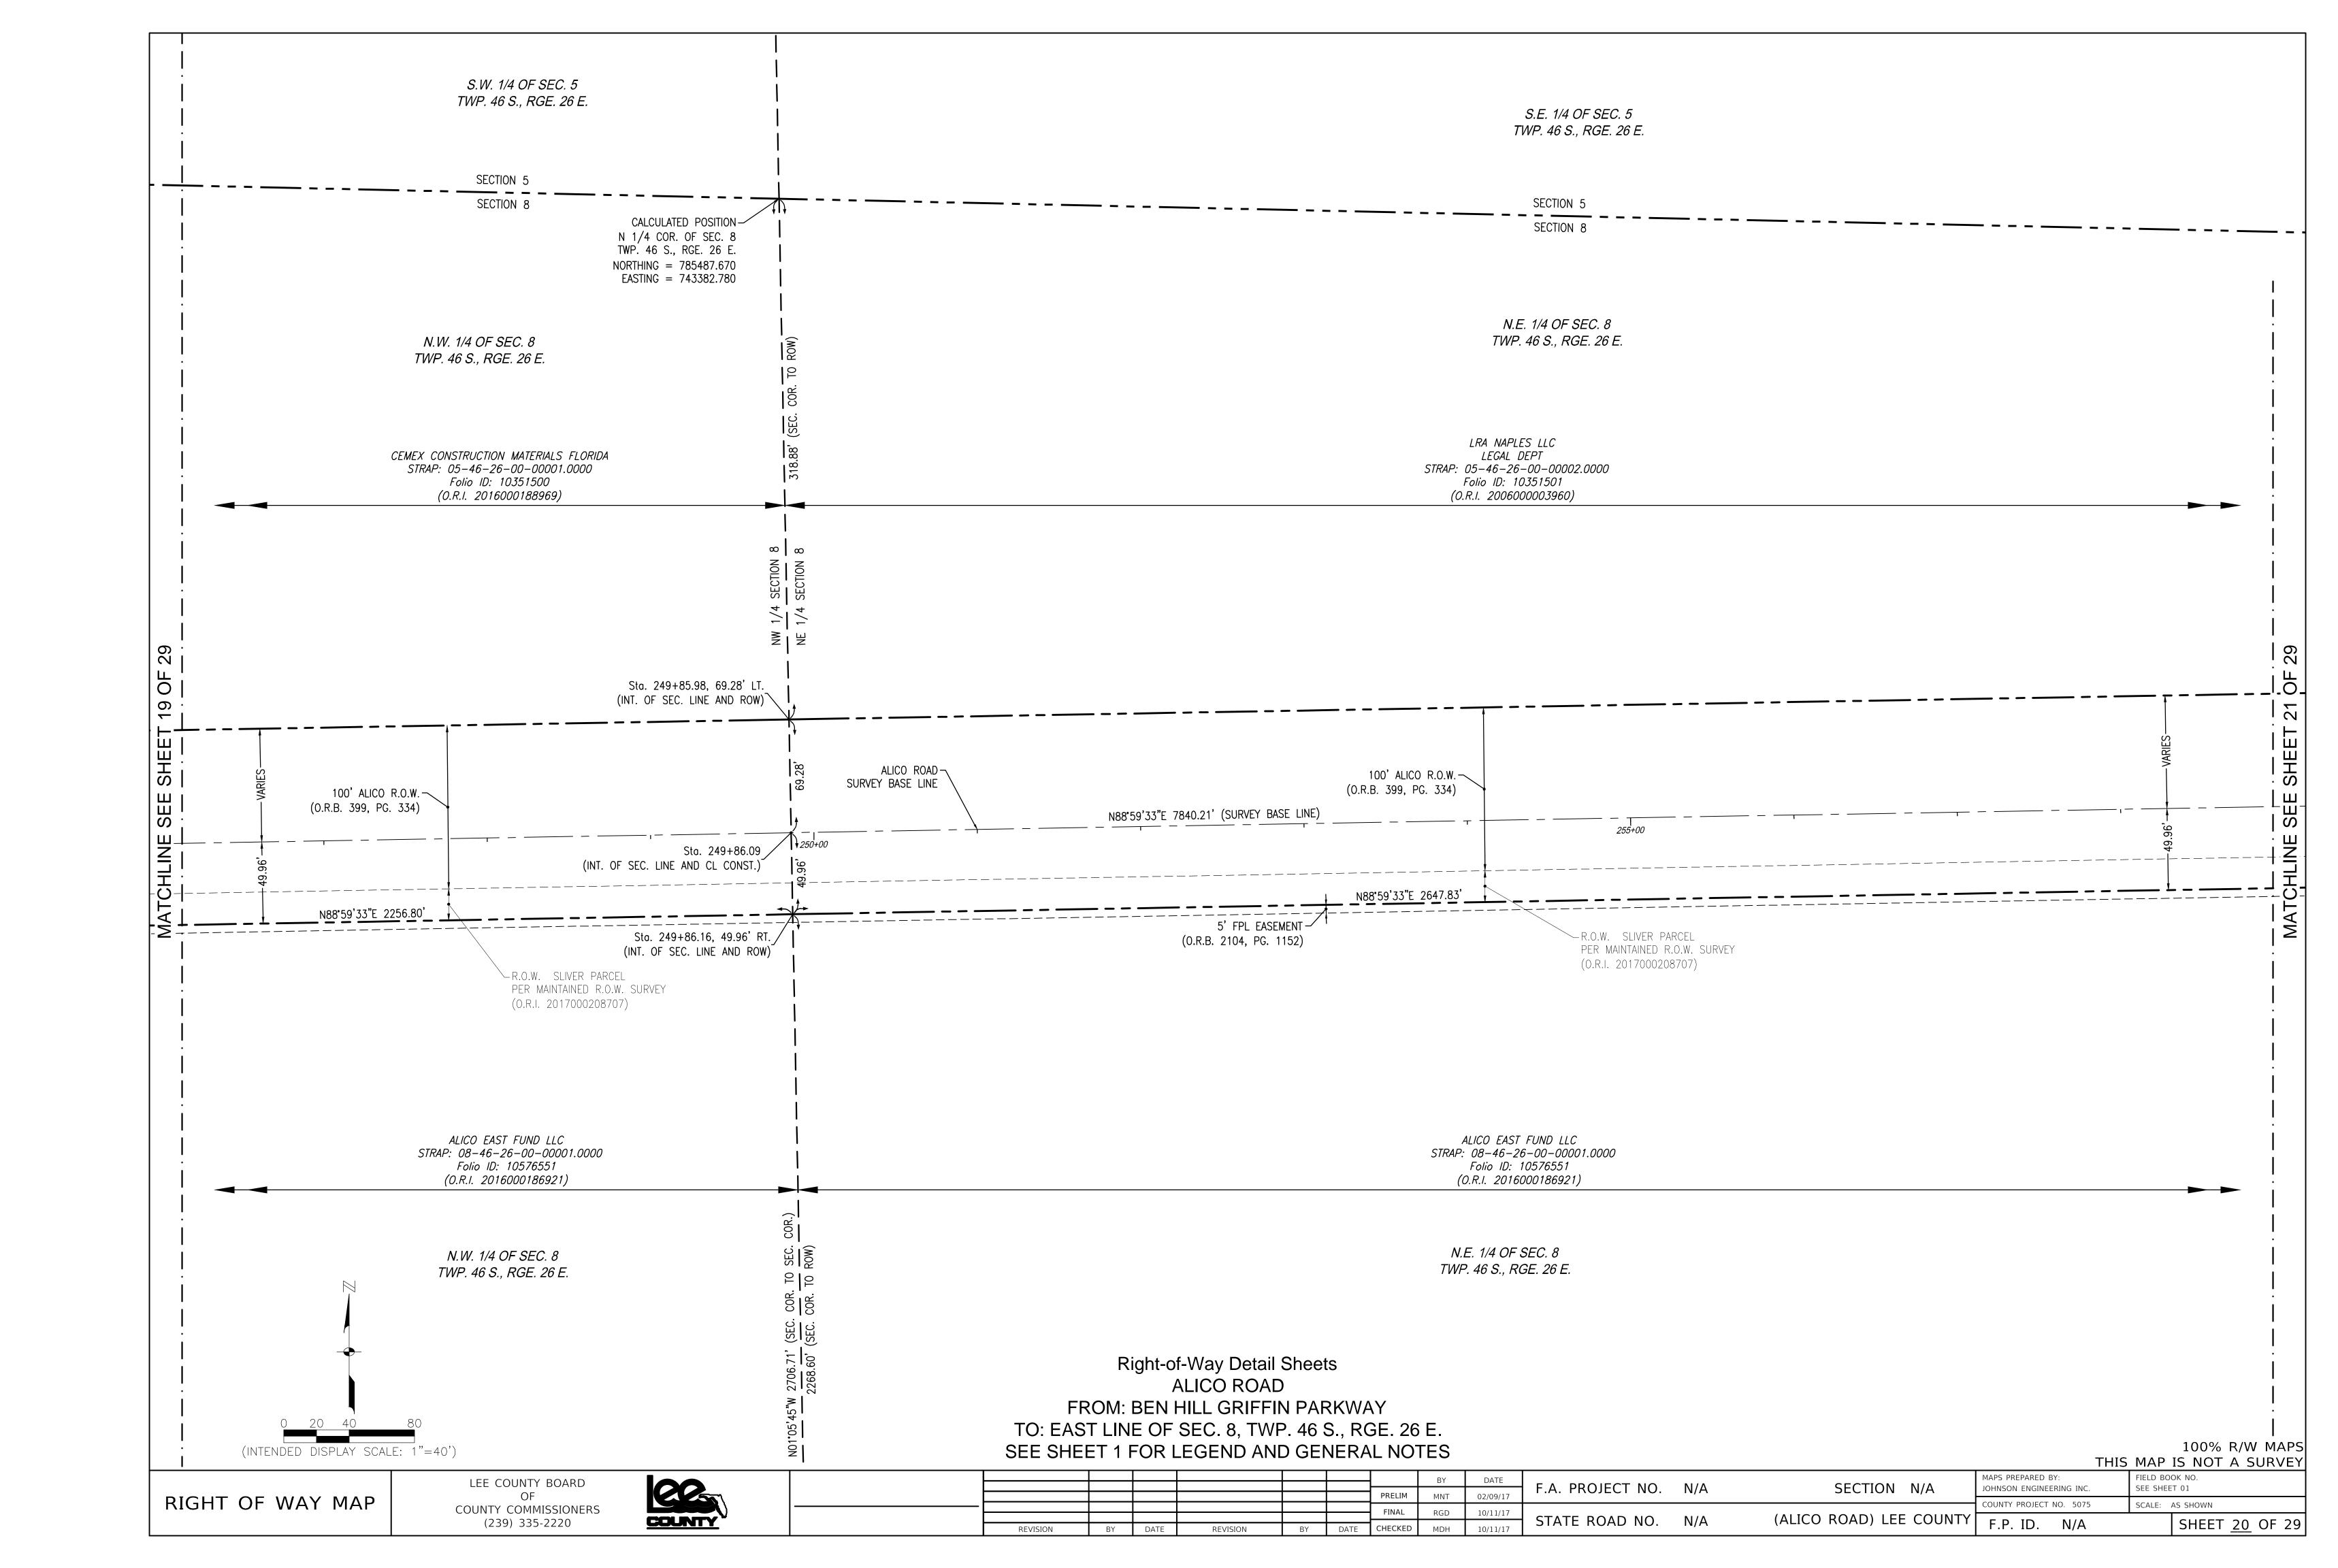

Sheet List Table Sheet Number Sheet Title Cover Sheet Overall Site Maps Section Breakdown S - 03Alico Road — Detail Sheets Sta. 85+31.26 to Sta. 97+04.15 Sta.97+04.15 to Sta. 109+84.16 Sta. 109+84.16 to Sta. 122+64.23 Sta. 122+64.23 to Sta. 134+68.42 Sta. 134+68.42 to Sta. 147+48.60 Sta. 147+48.60 to Sta. 160+28.66 Sta. 160+28.66 to Sta. 169+32.00 S-11Sta. 169+32.00 to Sta. 182+12.17 S-12Sta. 182+12.17 to Sta. 194+92.37 S - 13Sta. 194+92.37 to Sta. 207+72.56 Sta. 207+72.56 to Sta. 220+52.76 S - 14Sta. 220+52.76 to Sta. 233+32.96 S - 15S - 16Sta. 233+32.96 to Sta. 246+13.16 Sta. 246+13.16 to Sta. 258+93.35 Sta. 258+93.35 to Sta. 271+73.55 S - 18S - 19Sta. 271+73.55 to Sta. 276+33.92 Airport Haul Road - Detail Sheets S - 20Sta. 2002+26.62 to Sta.2011+05 S - 21Sta. 2011+05.00 to Sta. 2019+87.55 Alico Road - Reference sheets Sta. 85+31.26 to Sta. 155+00.00 S - 23Sta. 160+00.00 to Sta. 225+00.00 Sta. 230+00.00 to Sta. 276+33.92 |Airport Haul Road - Reference Sheets Sta. 2003+70.44 to Sta. 2019+87.55