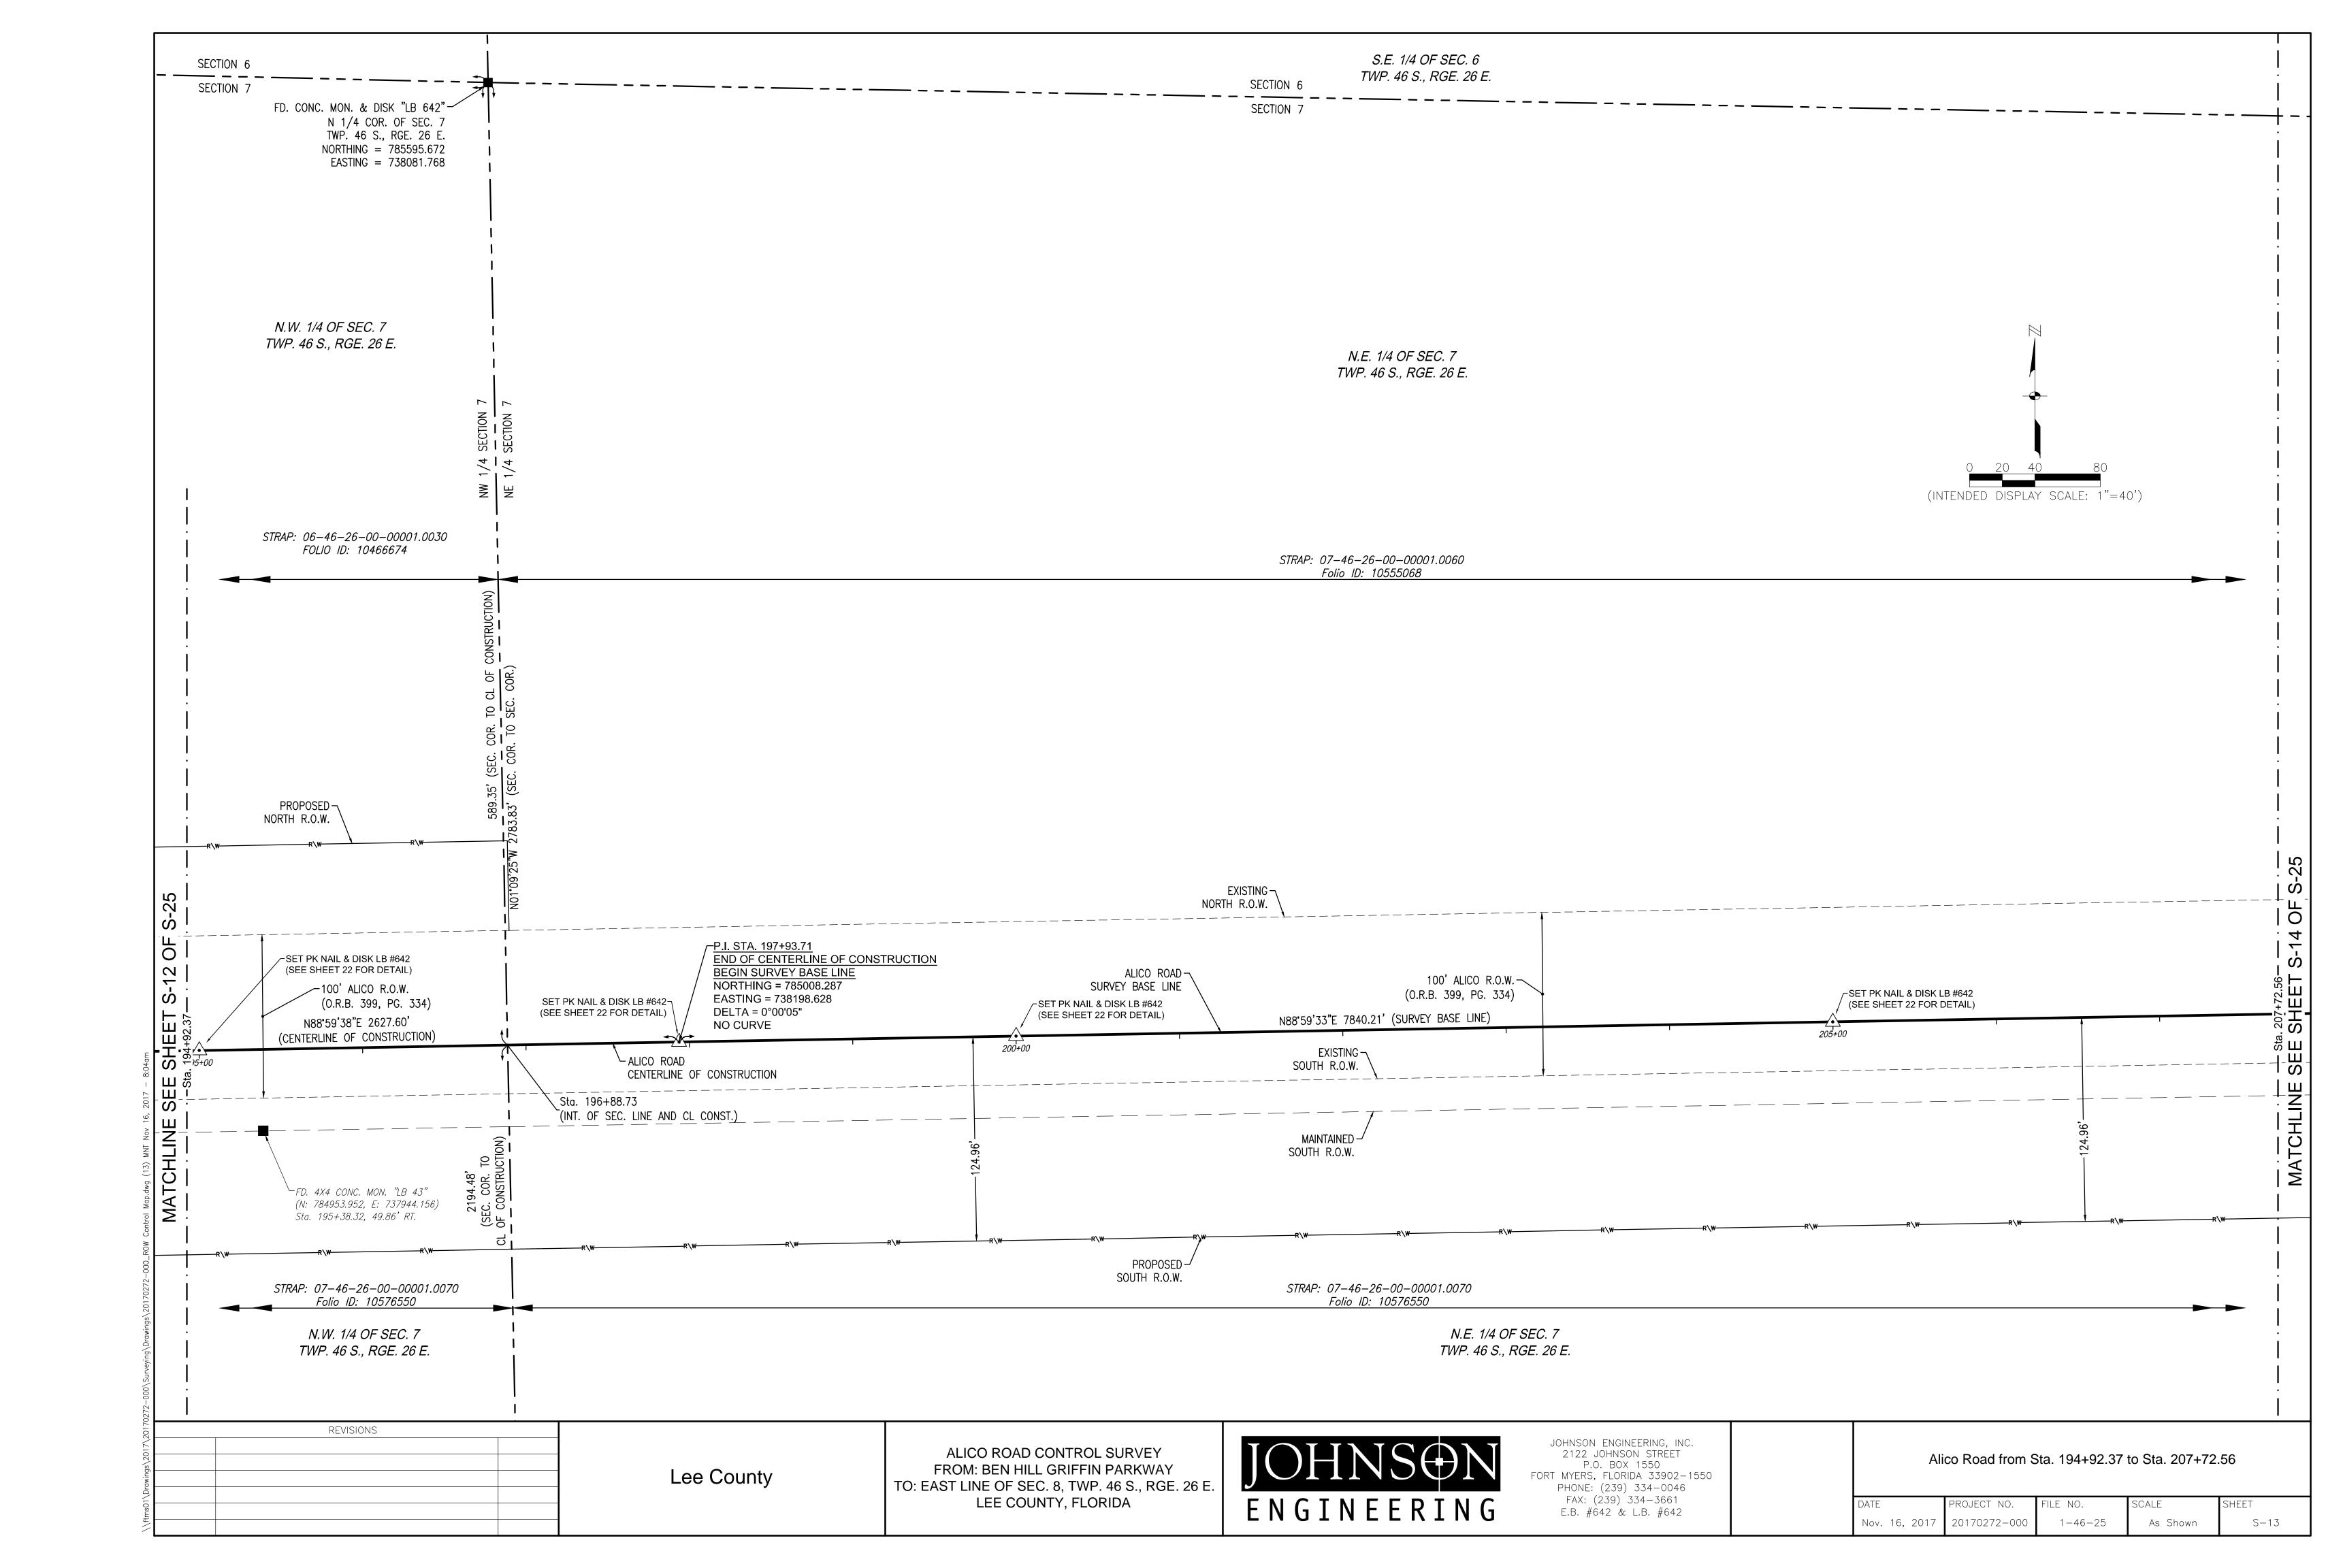

Sheet List Table Sheet Number Sheet Title Cover Sheet Overall Site Maps Section Breakdown S - 03Alico Road — Detail Sheets Sta. 85+31.26 to Sta. 97+04.15 Sta.97+04.15 to Sta. 109+84.16 Sta. 109+84.16 to Sta. 122+64.23 Sta. 122+64.23 to Sta. 134+68.42 Sta. 134+68.42 to Sta. 147+48.60 Sta. 147+48.60 to Sta. 160+28.66 Sta. 160+28.66 to Sta. 169+32.00 S-11Sta. 169+32.00 to Sta. 182+12.17 S-12Sta. 182+12.17 to Sta. 194+92.37 S - 13Sta. 194+92.37 to Sta. 207+72.56 Sta. 207+72.56 to Sta. 220+52.76 S - 14Sta. 220+52.76 to Sta. 233+32.96 S - 15S - 16Sta. 233+32.96 to Sta. 246+13.16 Sta. 246+13.16 to Sta. 258+93.35 Sta. 258+93.35 to Sta. 271+73.55 S - 18S - 19Sta. 271+73.55 to Sta. 276+33.92 Airport Haul Road - Detail Sheets S - 20Sta. 2002+26.62 to Sta.2011+05 S - 21Sta. 2011+05.00 to Sta. 2019+87.55 Alico Road - Reference sheets Sta. 85+31.26 to Sta. 155+00.00 S - 23Sta. 160+00.00 to Sta. 225+00.00 Sta. 230+00.00 to Sta. 276+33.92 |Airport Haul Road - Reference Sheets Sta. 2003+70.44 to Sta. 2019+87.55