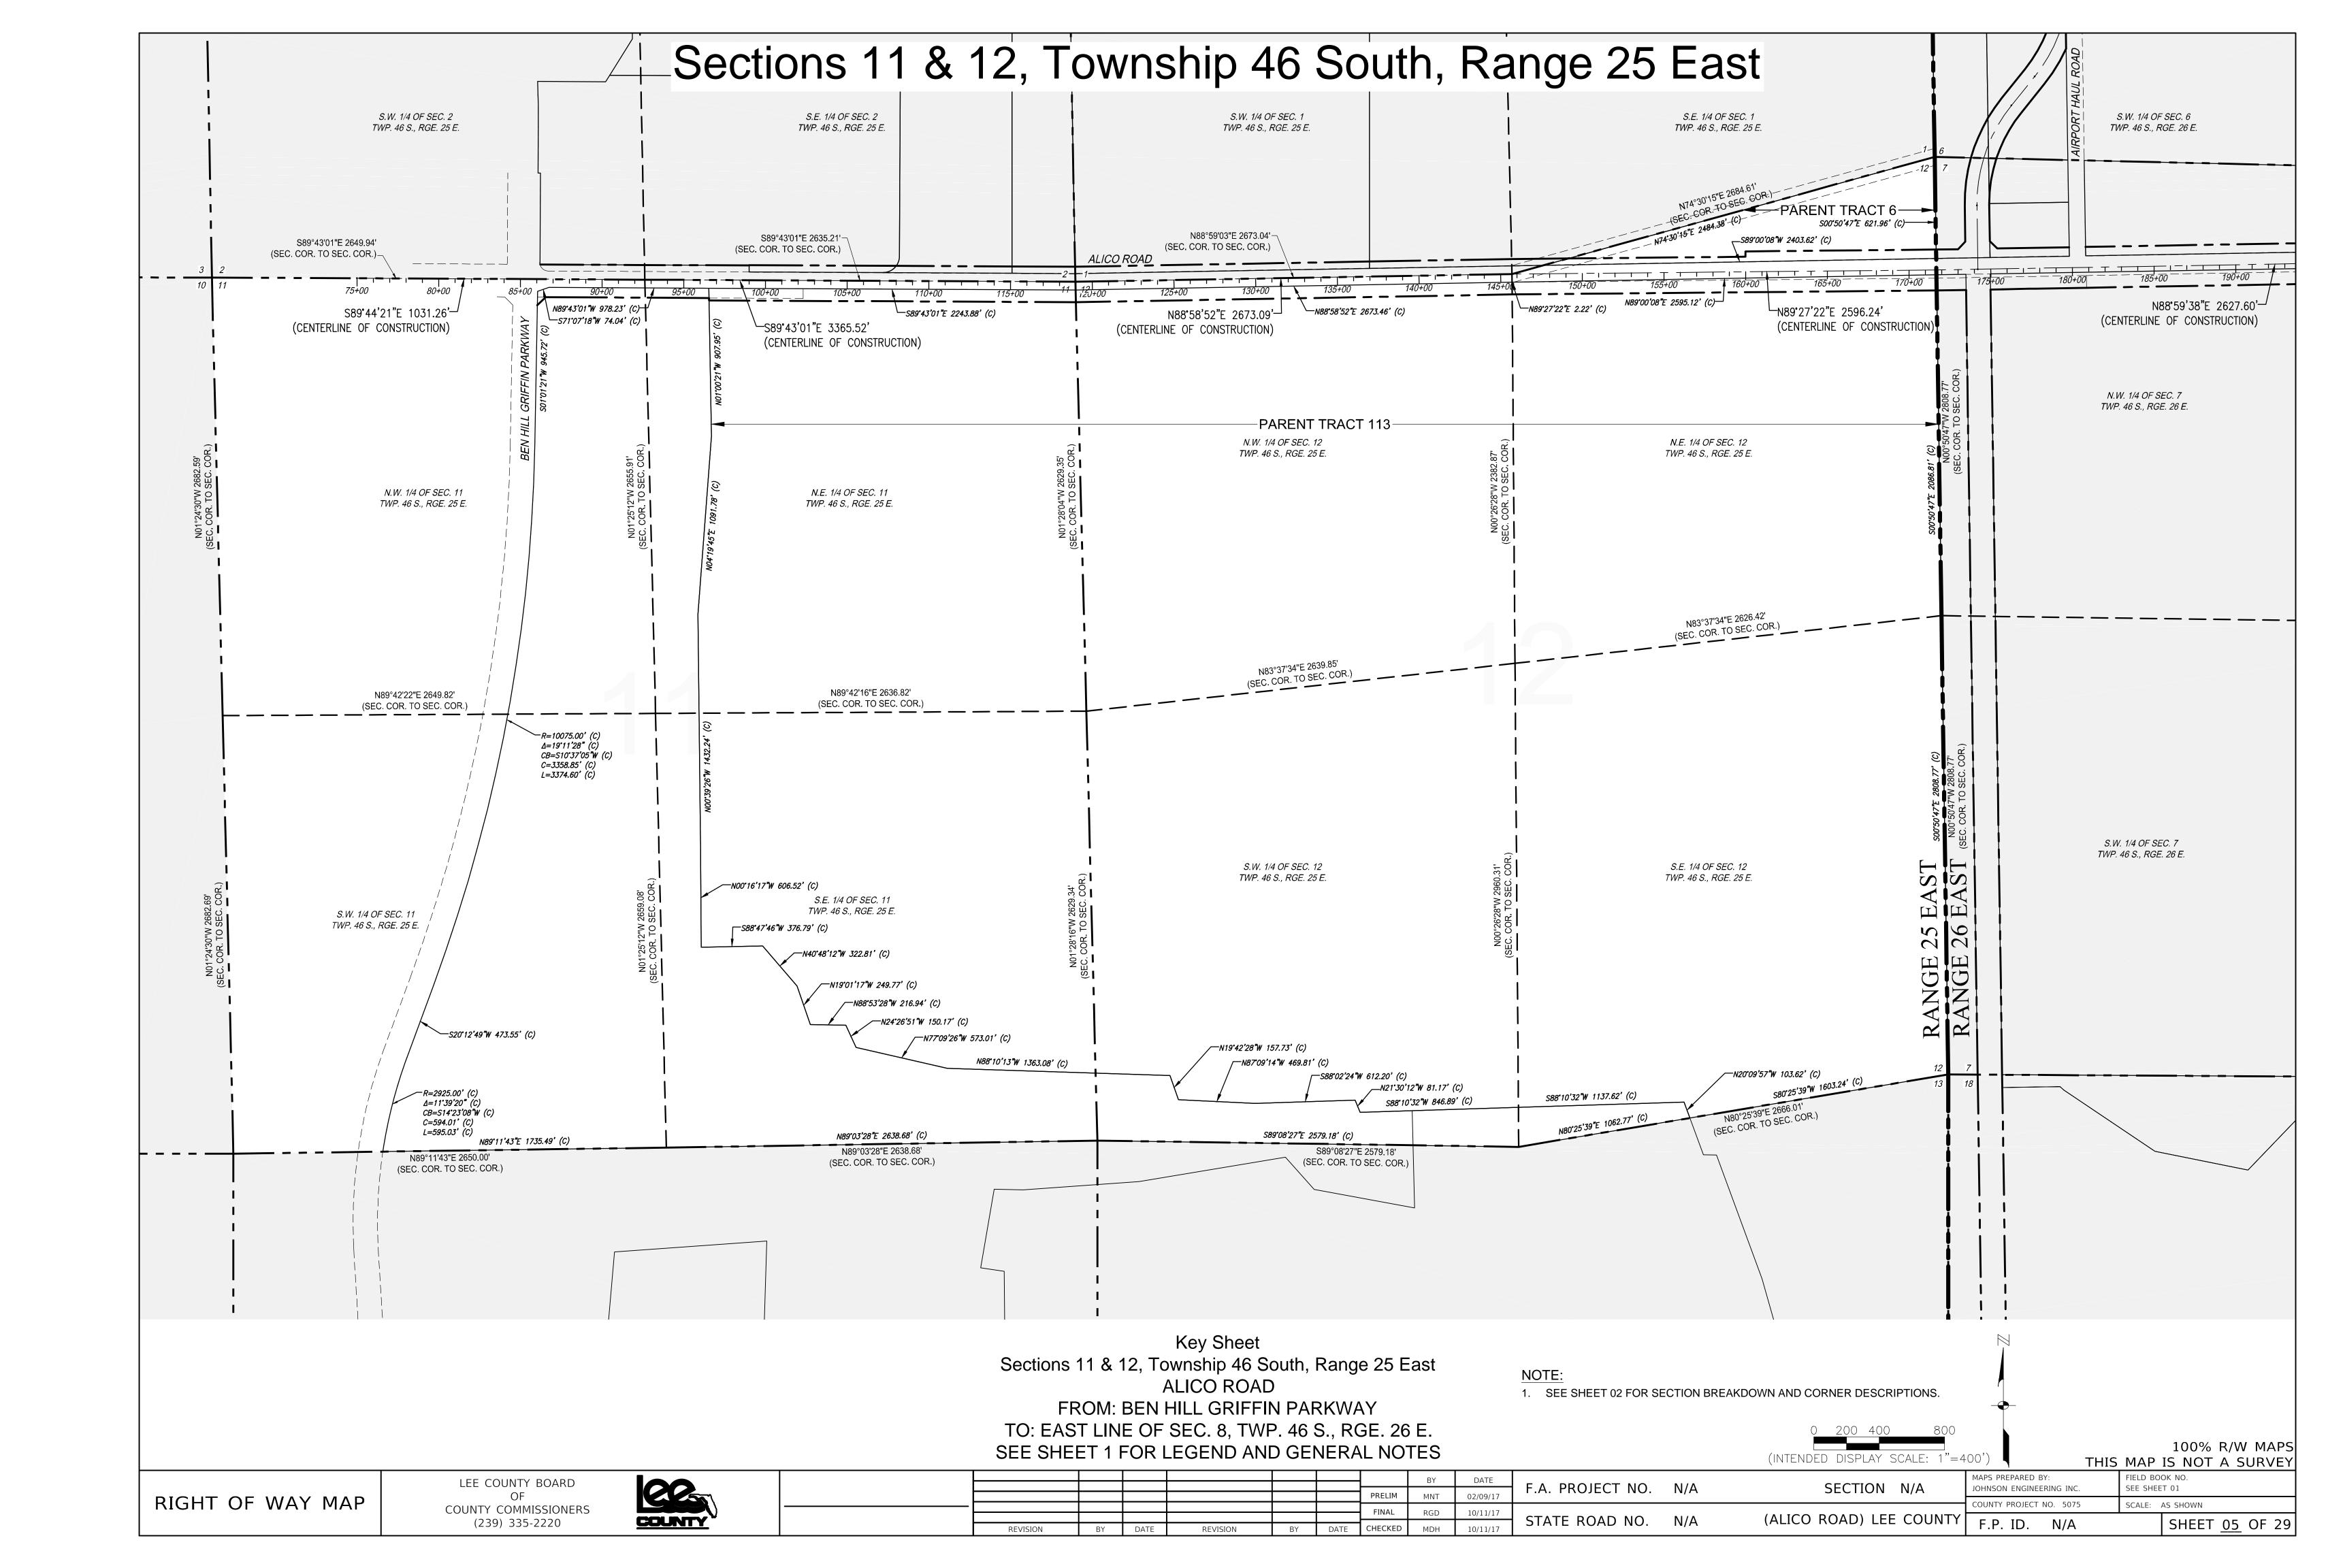

# RIGHT OF WAY MAP

ALICO ROAD

FROM: BEN HILL GRIFFIN PARKWAY TO: EAST LINE OF SEC. 8, TWP. 46 S., RGE. 26 E.

LEE COUNTY PROJECT 5075

LENGTH: 3.998 MILES

SECTIONS 1, 2, 11 & 12

TOWNSHIP 46 SOUTH, RANGE 25 EAST

SECTIONS 5, 6, 7 & 8

TOWNSHIP 46 SOUTH, RANGE 26 EAST

LEE COUNTY, FLORIDA

| LOCATION    | MAP  |
|-------------|------|
| (NOT TO SCA | ALE) |

PANAMA CIT

| DEX (Centerline Control Survey)      |
|--------------------------------------|
| Sheet Title                          |
| Cover Sheet                          |
| Section Breakdown                    |
| Sheet Index                          |
| Alico Road Detail Sheets             |
| Airport Haul Road Detail Sheets      |
| Alico Road - Reference Sheets        |
| Airport Haul Road - Reference Sheets |
|                                      |