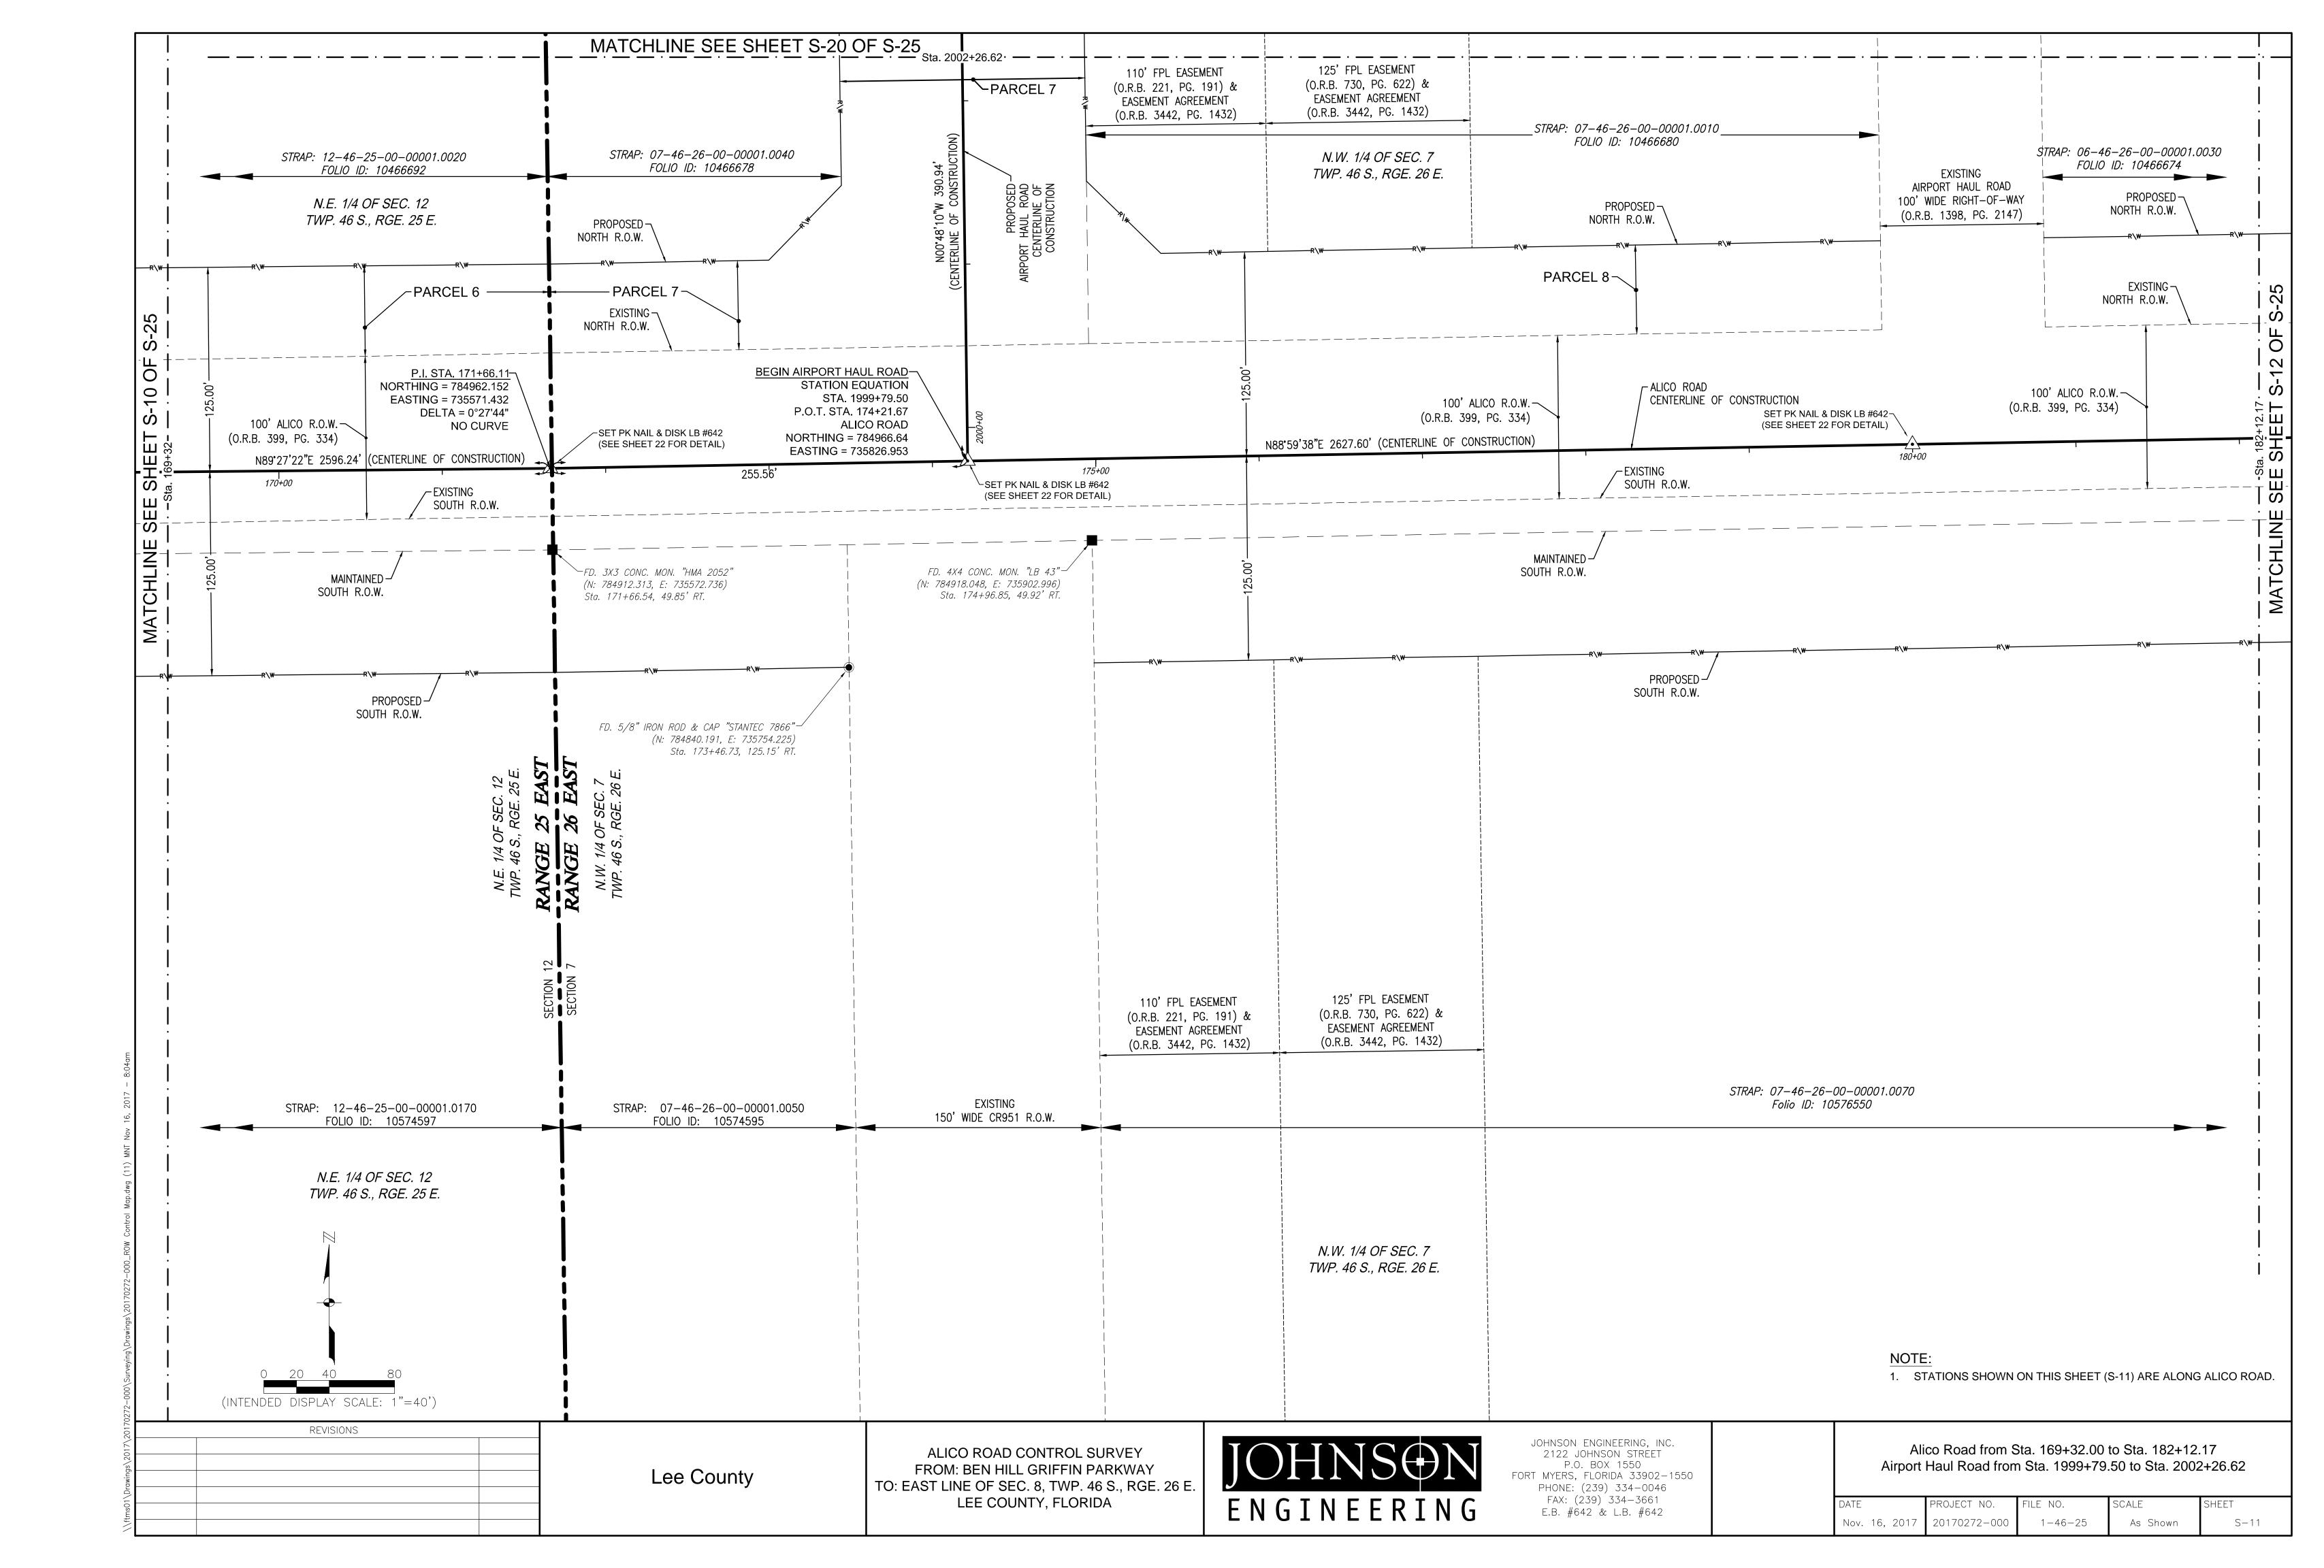

Sheet List Table Sheet Number Sheet Title Cover Sheet Overall Site Maps Section Breakdown S - 03Alico Road — Detail Sheets Sta. 85+31.26 to Sta. 97+04.15 Sta.97+04.15 to Sta. 109+84.16 Sta. 109+84.16 to Sta. 122+64.23 Sta. 122+64.23 to Sta. 134+68.42 Sta. 134+68.42 to Sta. 147+48.60 Sta. 147+48.60 to Sta. 160+28.66 Sta. 160+28.66 to Sta. 169+32.00 S-11Sta. 169+32.00 to Sta. 182+12.17 S-12Sta. 182+12.17 to Sta. 194+92.37 S - 13Sta. 194+92.37 to Sta. 207+72.56 Sta. 207+72.56 to Sta. 220+52.76 S - 14Sta. 220+52.76 to Sta. 233+32.96 S - 15S - 16Sta. 233+32.96 to Sta. 246+13.16 Sta. 246+13.16 to Sta. 258+93.35 Sta. 258+93.35 to Sta. 271+73.55 S - 18S - 19Sta. 271+73.55 to Sta. 276+33.92 Airport Haul Road - Detail Sheets S - 20Sta. 2002+26.62 to Sta.2011+05 S - 21Sta. 2011+05.00 to Sta. 2019+87.55 Alico Road - Reference sheets Sta. 85+31.26 to Sta. 155+00.00 S - 23Sta. 160+00.00 to Sta. 225+00.00 Sta. 230+00.00 to Sta. 276+33.92 |Airport Haul Road - Reference Sheets Sta. 2003+70.44 to Sta. 2019+87.55