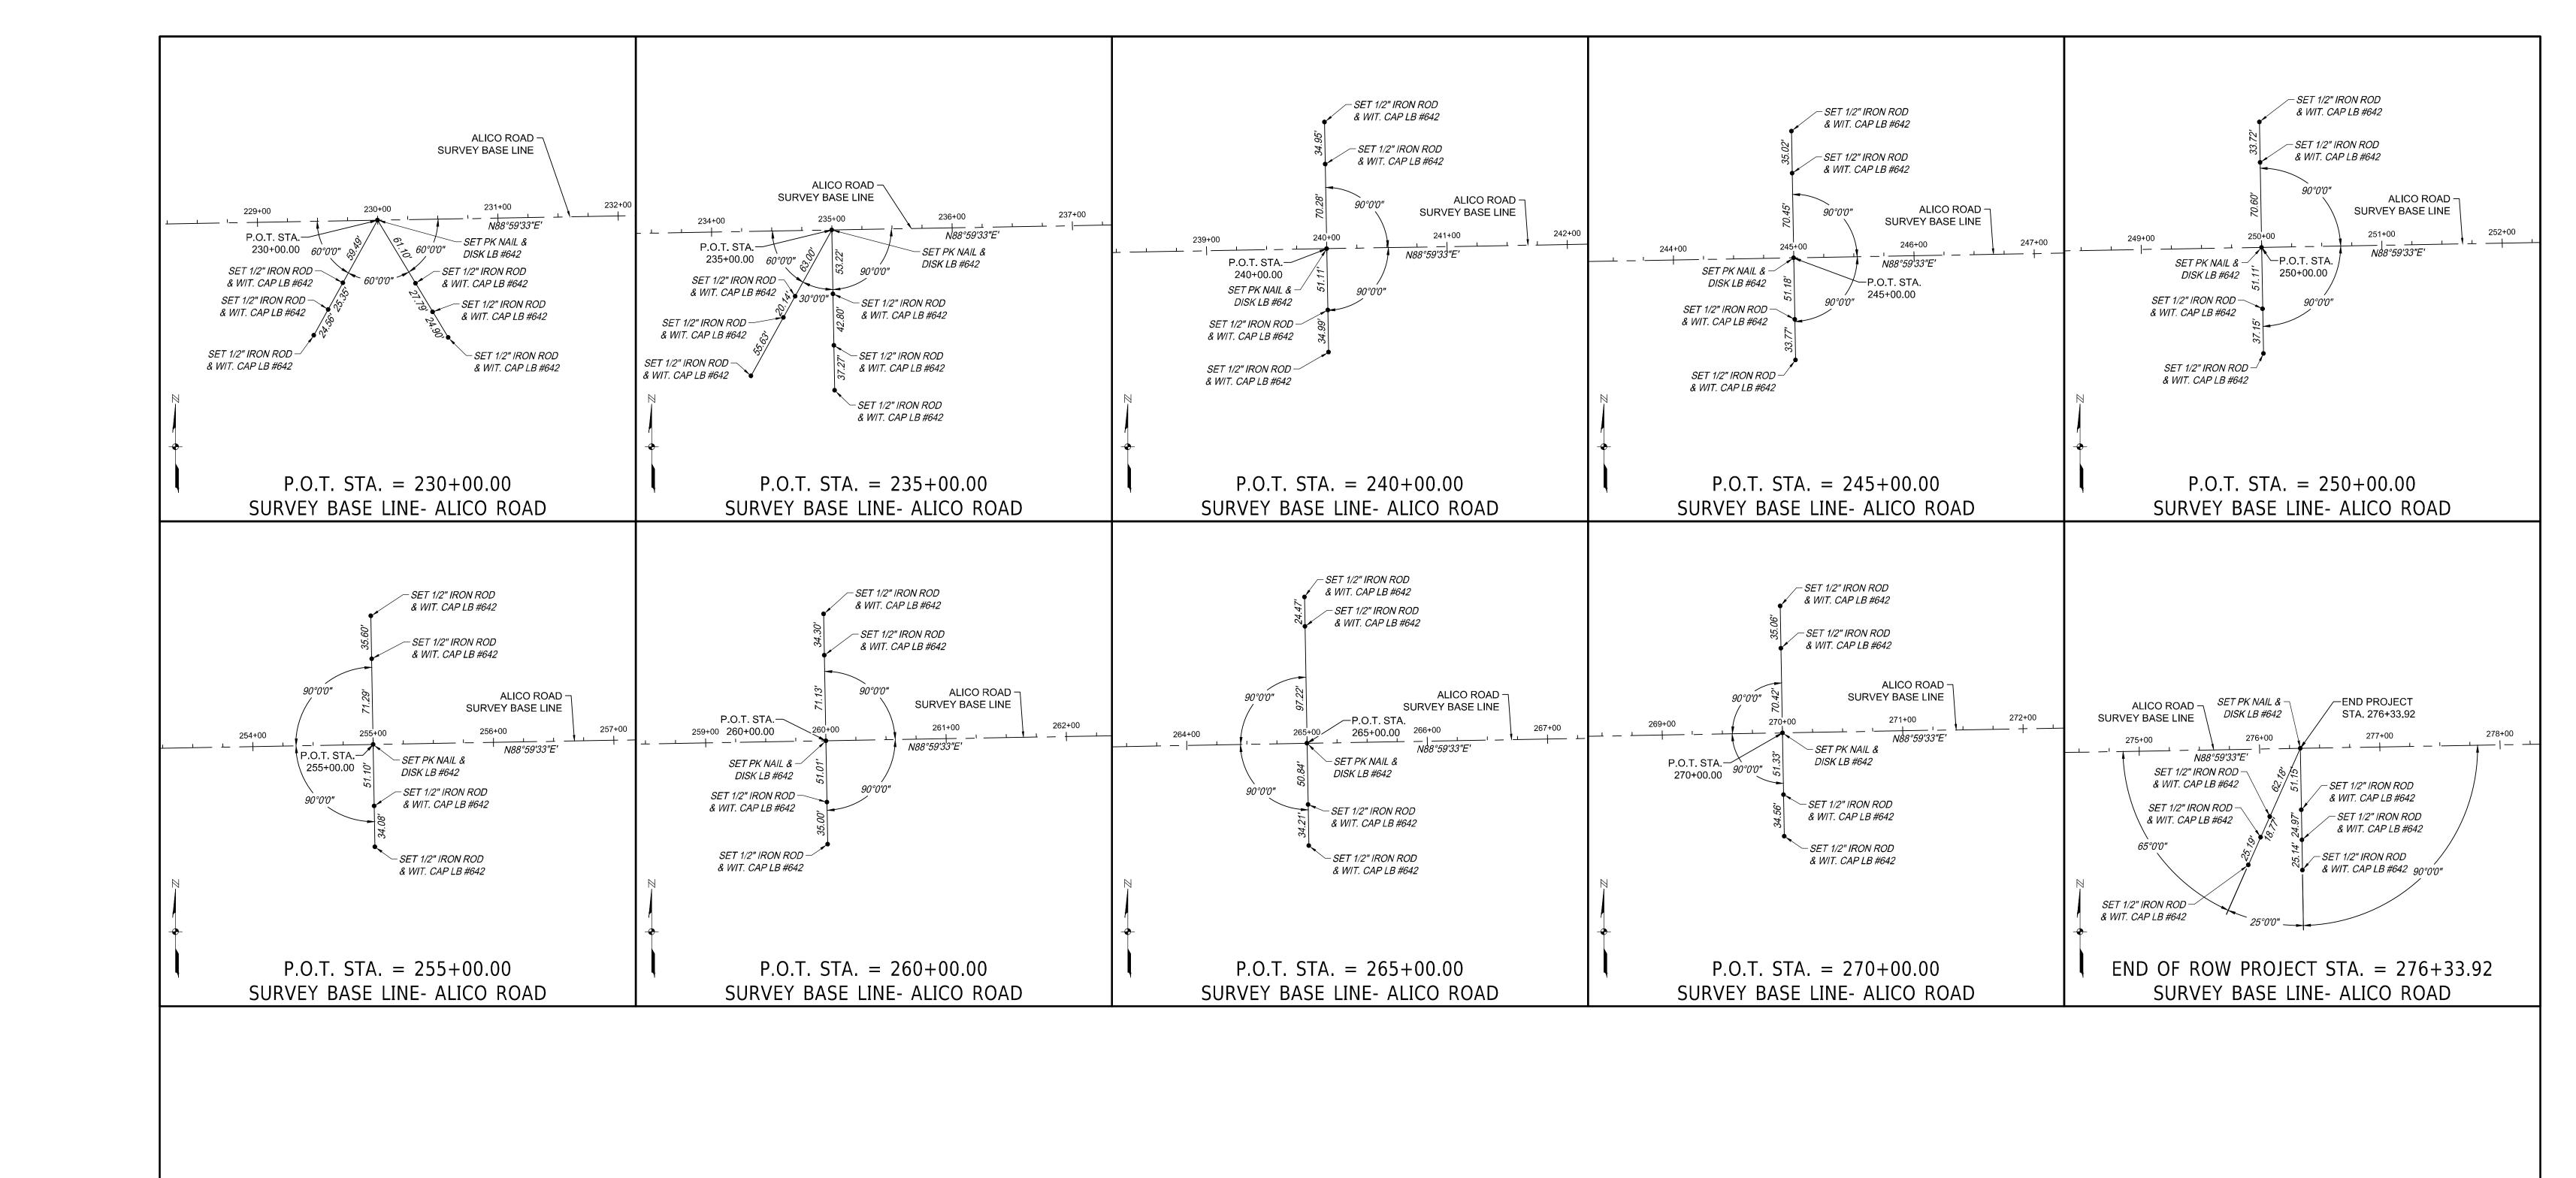

Sheet List Table Sheet Number Sheet Title Cover Sheet Overall Site Maps Section Breakdown S - 03Alico Road — Detail Sheets Sta. 85+31.26 to Sta. 97+04.15 Sta.97+04.15 to Sta. 109+84.16 Sta. 109+84.16 to Sta. 122+64.23 Sta. 122+64.23 to Sta. 134+68.42 Sta. 134+68.42 to Sta. 147+48.60 Sta. 147+48.60 to Sta. 160+28.66 Sta. 160+28.66 to Sta. 169+32.00 S-11Sta. 169+32.00 to Sta. 182+12.17 S-12Sta. 182+12.17 to Sta. 194+92.37 S - 13Sta. 194+92.37 to Sta. 207+72.56 Sta. 207+72.56 to Sta. 220+52.76 S - 14Sta. 220+52.76 to Sta. 233+32.96 S - 15S - 16Sta. 233+32.96 to Sta. 246+13.16 Sta. 246+13.16 to Sta. 258+93.35 Sta. 258+93.35 to Sta. 271+73.55 S - 18S - 19Sta. 271+73.55 to Sta. 276+33.92 Airport Haul Road - Detail Sheets S - 20Sta. 2002+26.62 to Sta.2011+05 S - 21Sta. 2011+05.00 to Sta. 2019+87.55 Alico Road - Reference sheets Sta. 85+31.26 to Sta. 155+00.00 S - 23Sta. 160+00.00 to Sta. 225+00.00 Sta. 230+00.00 to Sta. 276+33.92 |Airport Haul Road - Reference Sheets Sta. 2003+70.44 to Sta. 2019+87.55

Sta. 230+00.00 to Sta. 276+33.92

 DATE
 PROJECT NO.
 FILE NO.
 SCALE
 SHEET

 Nov. 16, 2017
 20170272-000
 1-46-25
 As Shown
 S-24

& WIT. CAP LB #642 & WIT. CAP LB #642 AIRPORT HAUL ROAD -– SET 1/2" IRON ROD & WIT. CAP LB #642 CENTERLINE OF CONSTRUCTION END ROW PROJECT STA. = 2019+87.55– SET 1/2" IRON ROD /- SET 1/2" IRON ROD & WIT. CAP LB #642 & WIT. CAP LB #642 CENTERLINE OF CONSTRUCTION AIRPORT HAUL ROAD END PROJECT-- SET 1/2" IRON ROD STA. 2019+87.55 & WIT. CAP LB #642 SET 1/2" IRON ROD & CAP LB #642 — (N: 786828.002, E: 736383.663) SET 1/2" IRON ROD & WIT. CAP LB #642 SET 1/2" IRON ROD & CAP LB #642 -− SET 1/2" IRON ROD *⊆SET 1/2" IRON ROD* (N: 786759.680, E: 736384.768) & WIT. CAP LB #642 & WIT. CAP LB #642 P.T. STA. = 2019+19.21- SET 1/2" IRON ROD CENTERLINE OF CONSTRUCTION & WIT. CAP LB #642 AIRPORT HAUL ROAD  $^{ldash}$  SET 1/2" IRON ROD – SET 1/2" IRON ROD & WIT. CAP LB #642 & WIT. CAP LB #642 P.I. STA. = 2016+02.22CENTERLINE OF CONSTRUCTION AIRPORT HAUL ROAD AIRPORT HAUL ROAD -SET 1/2" IRON ROD & WIT. CAP LB #642 CENTERLINE OF CONSTRUCTION – SET 1/2" IRON ROD & WIT. CAP LB #642 - SET 1/2" IRON ROD - SET 1/2" IRON ROD & CAP LB #642 (N: 786414.887, E: 736390.260) & WIT. CAP LB #642 └P.I. STA. ` 2016+02.22 - SET 1/2" IRON ROD & WIT. CAP LB #642 -SET 1/2" IRON ROD SET 1/2" IRON ROD -& WIT. CAP LB #642 & WIT. CAP LB #642 /- SET 1/2" IRON ROD \_\_ SET 1/2" IRON ROD SET 1/2" IRON ROD & WIT. CAP LB #642 SET 1/2" IRON ROD ¬ & WIT. CAP LB #642 SET 1/2" IRON ROD -& WIT. CAP LB #642 - SET 1/2" IRON ROD & CAP LB #642 (N: 786146.151, E: 736174.260) SET 1/2" IRON ROD -SET 1/2" IRON ROD — & WIT. CAP LB #642 & WIT. CAP LB #642 ⊢P.C. STA. P.C. STA. = 2012+57.402012+57.40 ~ SET 1/2" IRON ROD 60°0'0" CENTERLINE OF CONSTRUCTION & WIT. CAP LB #642 AIRPORT HAUL ROAD \_\_SET 1/2" IRON ROD SET 1/2" IRON ROD — & WIT. CAP LB #642 & WIT. CAP LB #642 SET 1/2" IRON ROD -& WIT. CAP LB #642 SET 1/2" IRON ROD — & WIT. CAP LB #642 — SET 1/2" IRON ROD & CAP LB #642 (N: 785969.235, E: 736032.039) ∕−Р.Т. STA. P.T. STA. = 2010+30.422010+30.42 CENTERLINE OF CONSTRUCTION AIRPORT HAUL ROAD