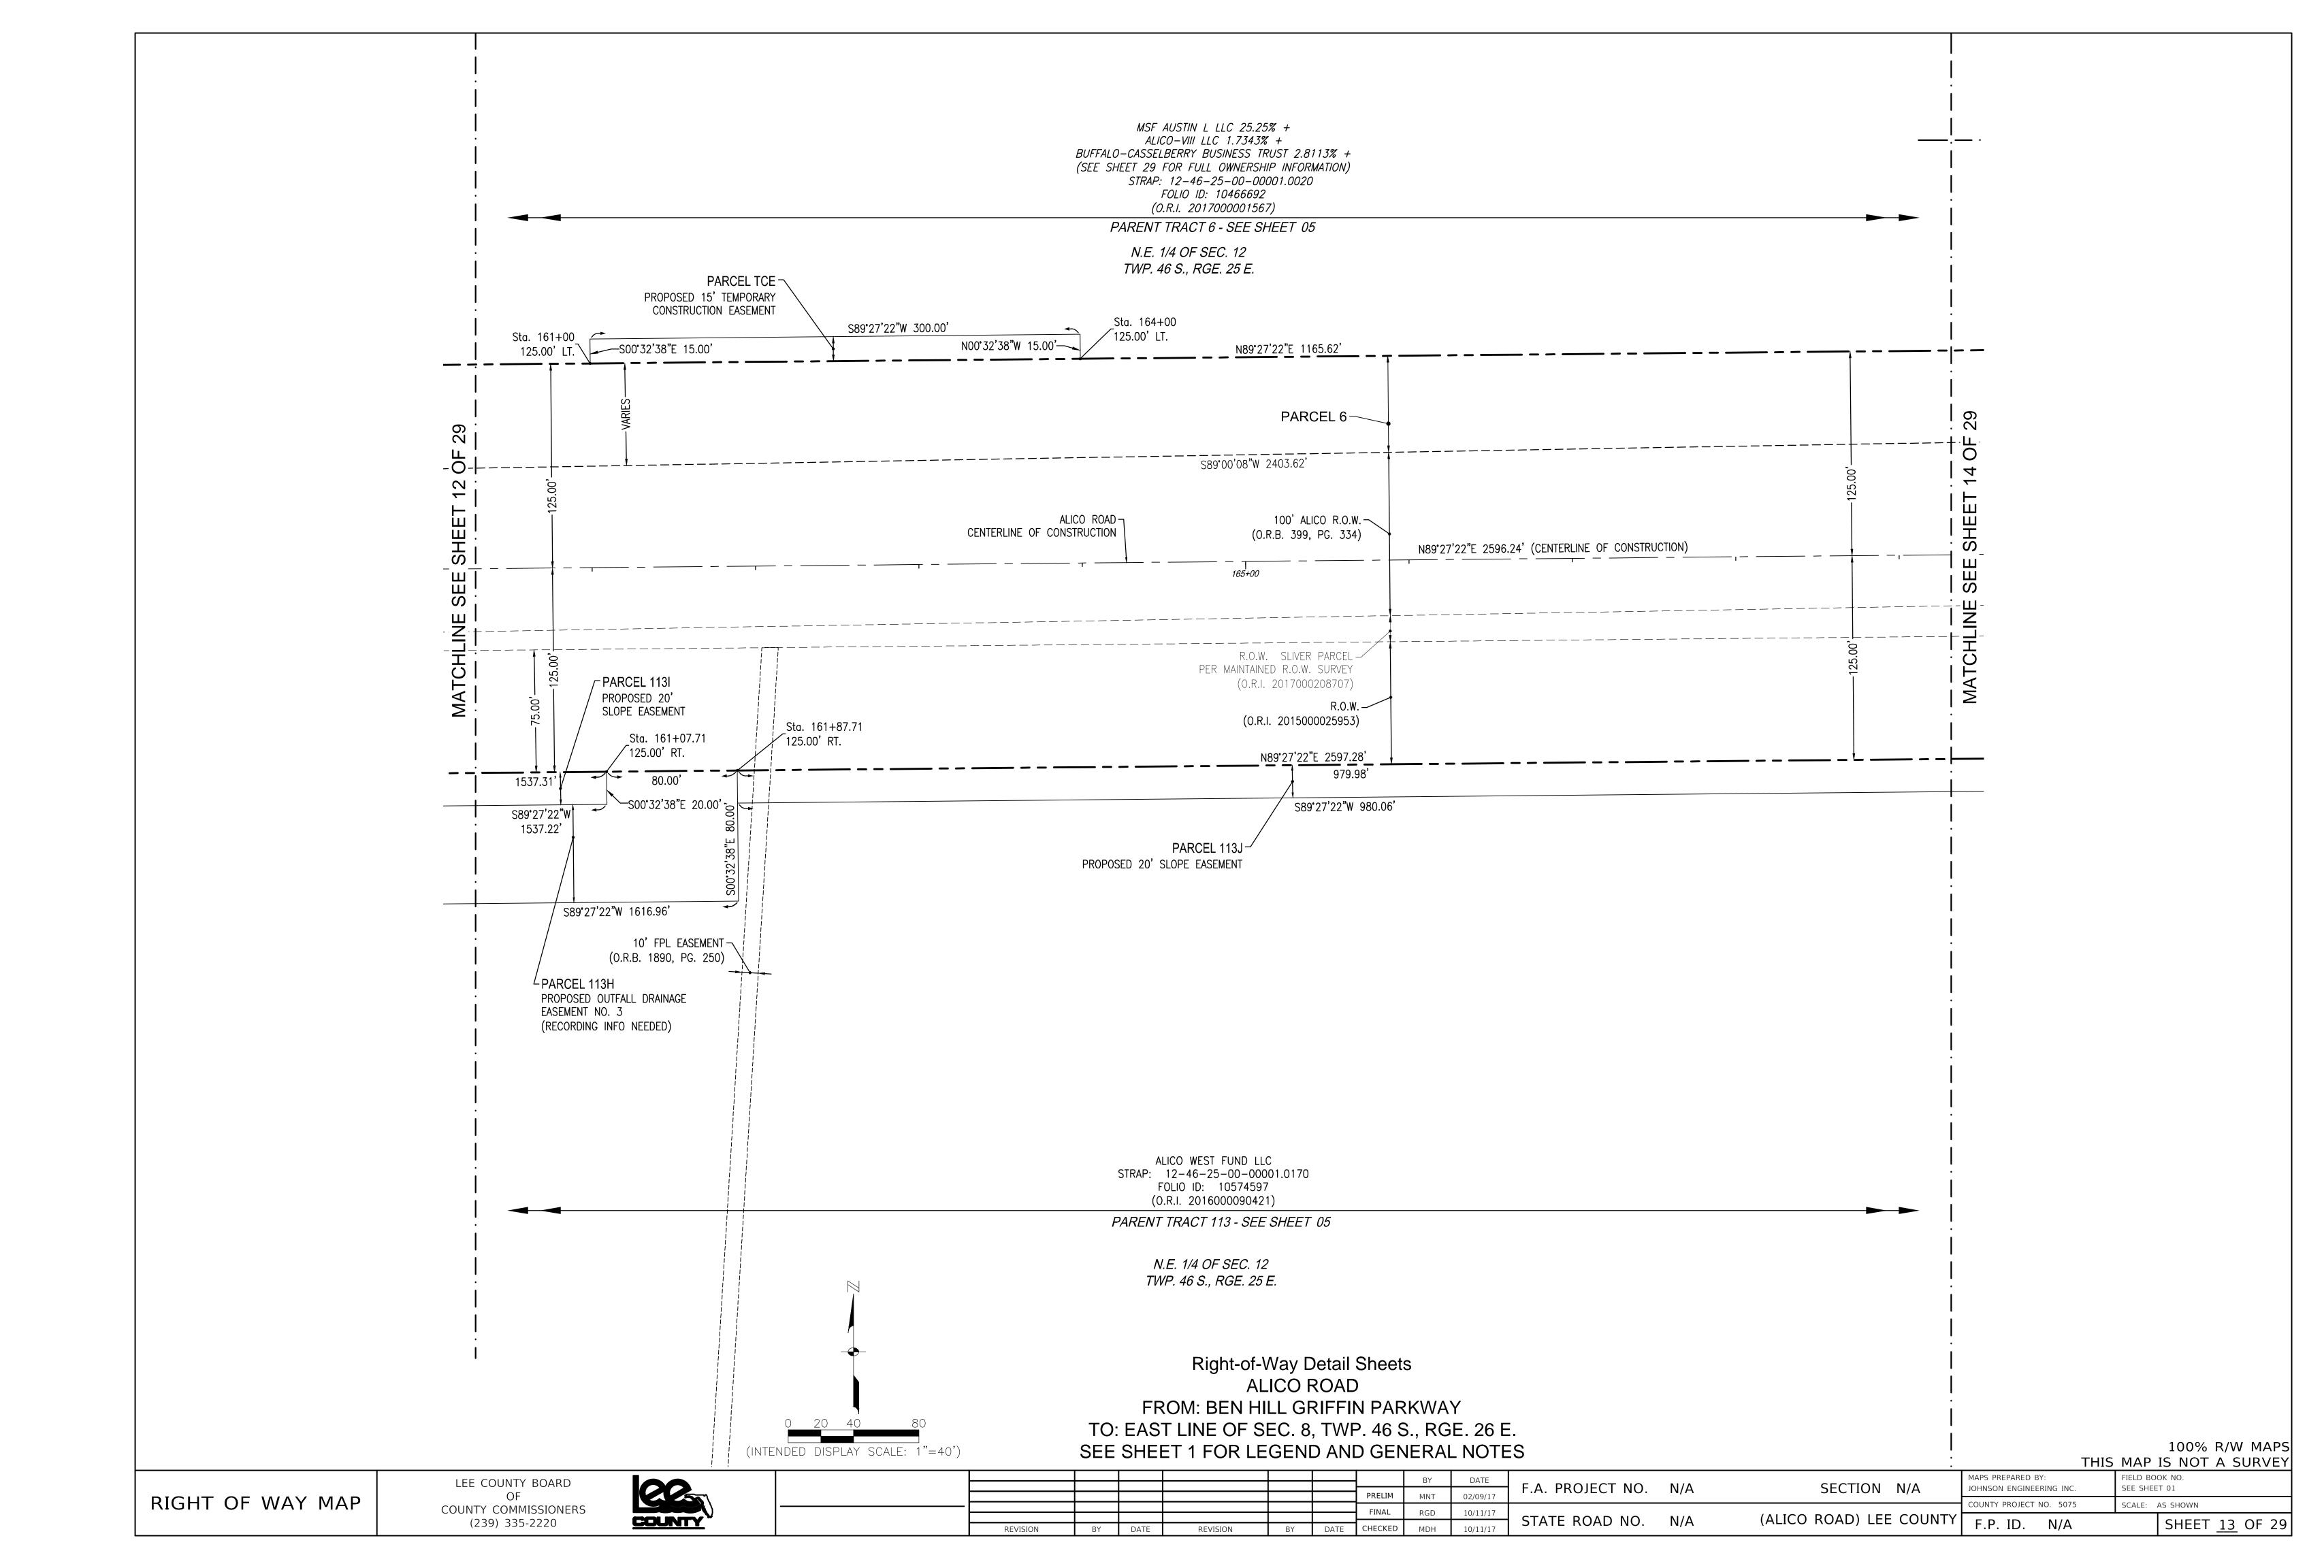

# RIGHT OF WAY MAP

ALICO ROAD

FROM: BEN HILL GRIFFIN PARKWAY TO: EAST LINE OF SEC. 8, TWP. 46 S., RGE. 26 E.

LEE COUNTY PROJECT 5075

LENGTH: 3.998 MILES

SECTIONS 1, 2, 11 & 12

TOWNSHIP 46 SOUTH, RANGE 25 EAST

SECTIONS 5, 6, 7 & 8

TOWNSHIP 46 SOUTH, RANGE 26 EAST

LEE COUNTY, FLORIDA

| LOCATION    | MAP  |
|-------------|------|
| (NOT TO SCA | ALE) |

PANAMA CIT

| DEX (Centerline Control Survey)      |
|--------------------------------------|
| Sheet Title                          |
| Cover Sheet                          |
| Section Breakdown                    |
| Sheet Index                          |
| Alico Road Detail Sheets             |
| Airport Haul Road Detail Sheets      |
| Alico Road - Reference Sheets        |
| Airport Haul Road - Reference Sheets |
|                                      |

**Cover Sheet ALICO ROAD** FROM: BEN HILL GRIFFIN PARKWAY

TO: EAST LINE OF SEC. 8, TWP. 46 S., RGE. 26 E.

**LOCATION OF R/W PROJECT** 

100% R/W MAPS

FT LAUDERDALE

THIS MAP IS NOT A SURVEY FIELD BOOK NO. SEE SHEET 01