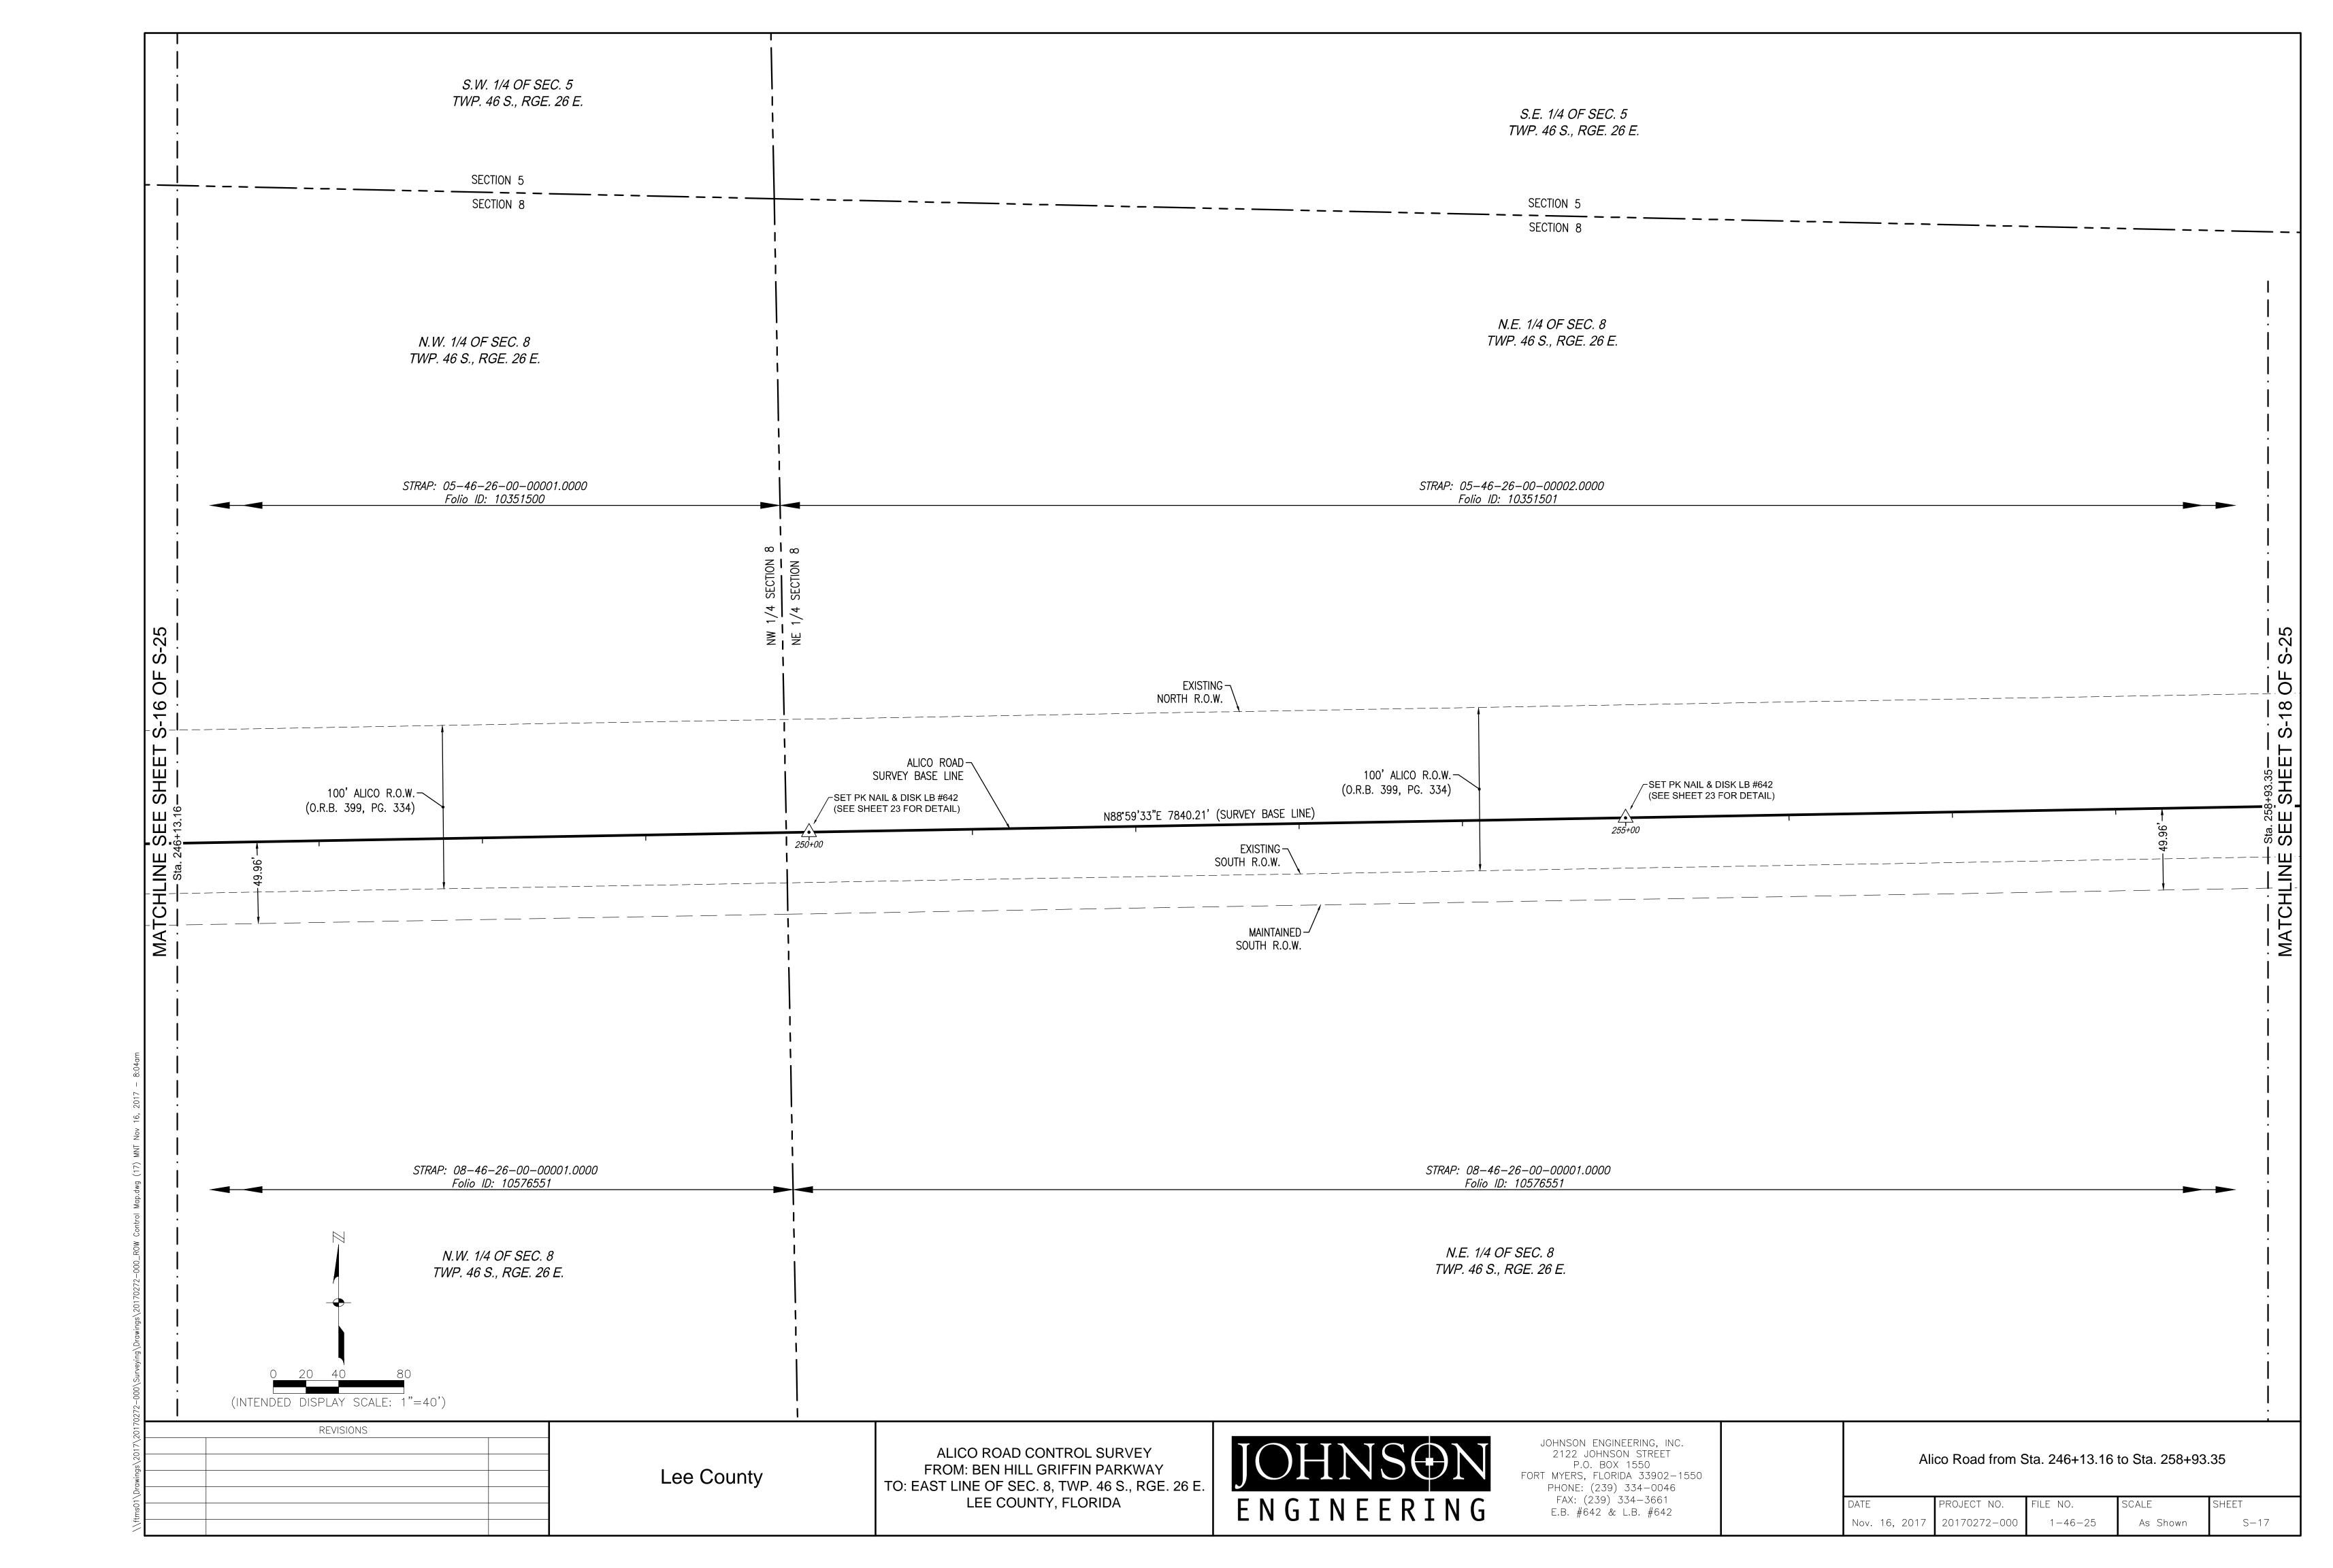

S.W. 1/4 OF SEC. 5 TWP. 46 S., RGE. 26 E. SECTION 5 SECTION 8 N.W. 1/4 OF SEC. 8 TWP. 46 S., RGE. 26 E. CEMEX CONSTRUCTION MATERIALS FLORIDA STRAP: 05-46-26-00-00001.0000 Folio ID: 10351500 (O.R.I. 2016000188969) ALICO ROAD → 100' ALICO R.O.W. (O.R.B. 399, PG. 334) SURVEY BASE LINE SHEET 18 C N88'59'33"E 7840.21' (SURVEY BASE LINE) R.O.W. SLIVER PARCEL PER MAINTAINED R.O.W. SURVEY 240+00 5' FPL EASEMENT (O.R.B. 2104, PG. 1152) ALICO EAST FUND LLC STRAP: 08–46–26–00–00001.0000 Folio ID: 10576551 (O.R.I. 2016000186921) N.W. 1/4 OF SEC. 8 TWP. 46 S., RGE. 26 E. Right-of-Way Detail Sheets ALICO ROAD FROM: BEN HILL GRIFFIN PARKWAY TO: EAST LINE OF SEC. 8, TWP. 46 S., RGE. 26 E. 100% R/W MAPS THIS MAP IS NOT A SURVEY SEE SHEET 1 FOR LEGEND AND GENERAL NOTES (INTENDED DISPLAY SCALE: 1"=40') FIELD BOOK NO. MAPS PREPARED BY: LEE COUNTY BOARD OF F.A. PROJECT NO. N/A SECTION N/A JOHNSON ENGINEERING INC. SEE SHEET 01 RIGHT OF WAY MAP COUNTY PROJECT NO. 5075 COUNTY COMMISSIONERS (239) 335-2220 SCALE: AS SHOWN (ALICO ROAD) LEE COUNTY STATE ROAD NO. N/A F.P. ID. N/A SHEET <u>19</u> OF 29