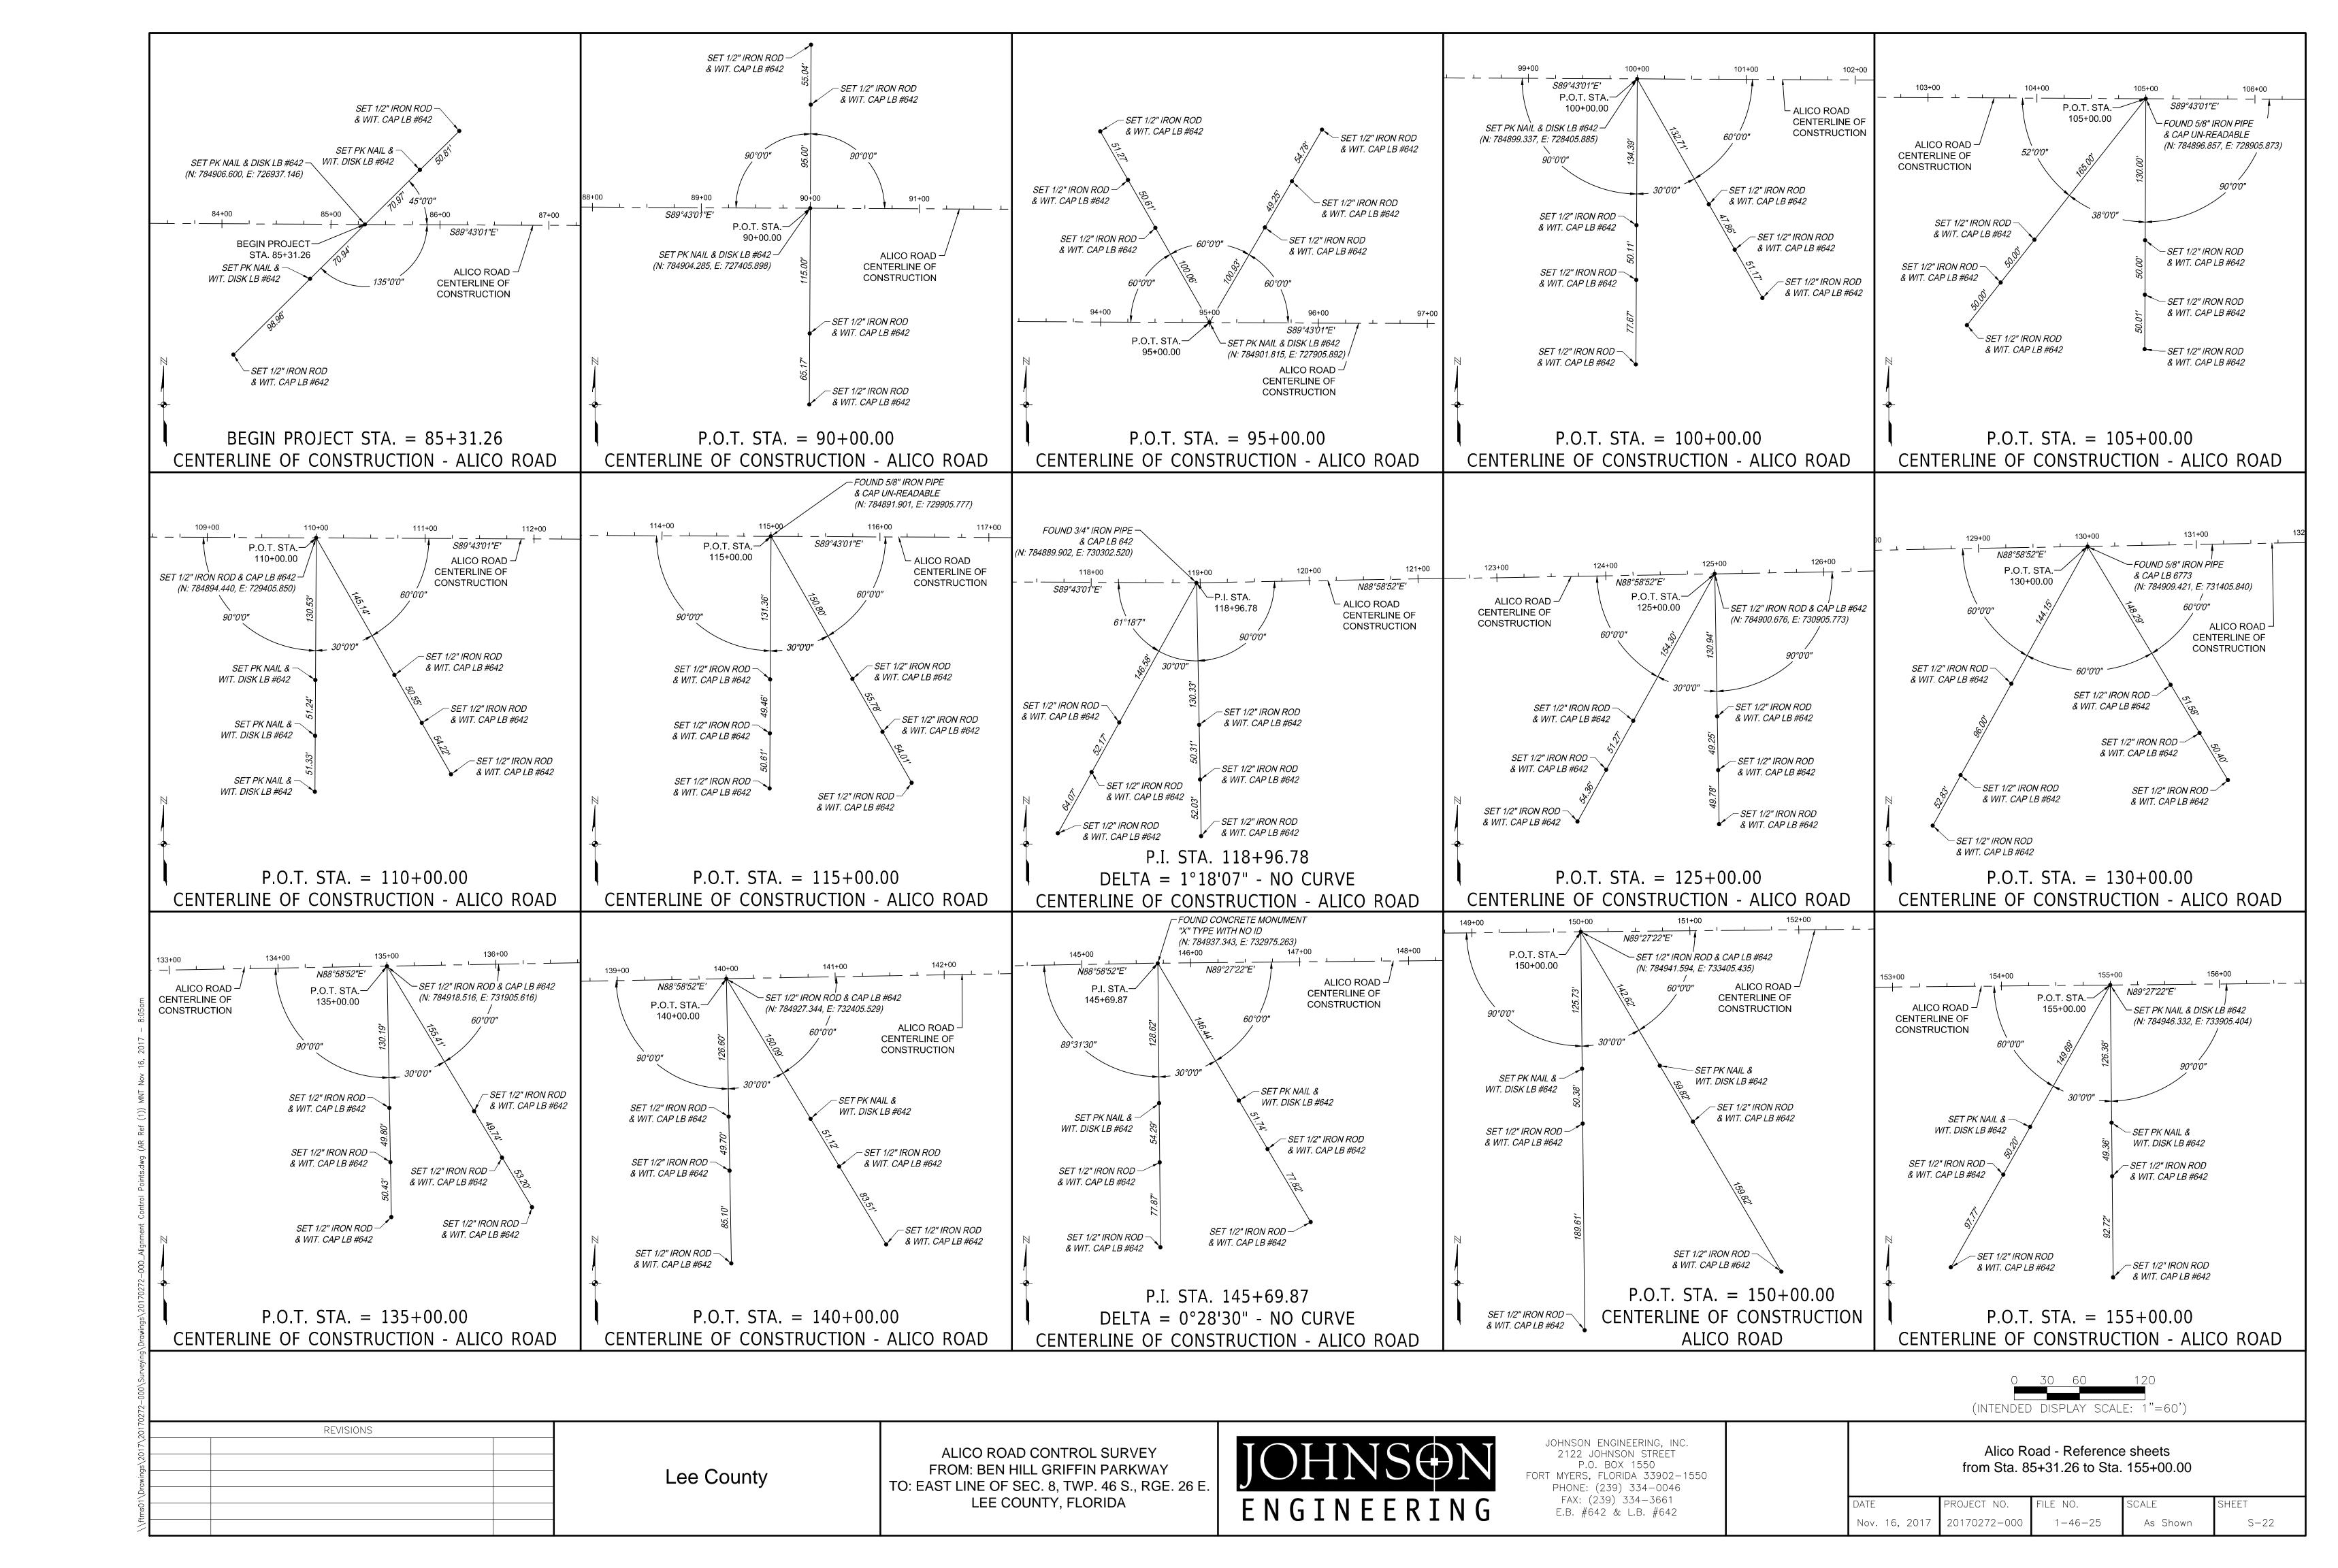

Sheet List Table Sheet Number Sheet Title Cover Sheet Overall Site Maps Section Breakdown S - 03Alico Road — Detail Sheets Sta. 85+31.26 to Sta. 97+04.15 Sta.97+04.15 to Sta. 109+84.16 Sta. 109+84.16 to Sta. 122+64.23 Sta. 122+64.23 to Sta. 134+68.42 Sta. 134+68.42 to Sta. 147+48.60 Sta. 147+48.60 to Sta. 160+28.66 Sta. 160+28.66 to Sta. 169+32.00 S-11Sta. 169+32.00 to Sta. 182+12.17 S-12Sta. 182+12.17 to Sta. 194+92.37 S - 13Sta. 194+92.37 to Sta. 207+72.56 Sta. 207+72.56 to Sta. 220+52.76 S - 14Sta. 220+52.76 to Sta. 233+32.96 S - 15S - 16Sta. 233+32.96 to Sta. 246+13.16 Sta. 246+13.16 to Sta. 258+93.35 Sta. 258+93.35 to Sta. 271+73.55 S - 18S - 19Sta. 271+73.55 to Sta. 276+33.92 Airport Haul Road - Detail Sheets S - 20Sta. 2002+26.62 to Sta.2011+05 S - 21Sta. 2011+05.00 to Sta. 2019+87.55 Alico Road - Reference sheets Sta. 85+31.26 to Sta. 155+00.00 S - 23Sta. 160+00.00 to Sta. 225+00.00 Sta. 230+00.00 to Sta. 276+33.92 |Airport Haul Road - Reference Sheets Sta. 2003+70.44 to Sta. 2019+87.55