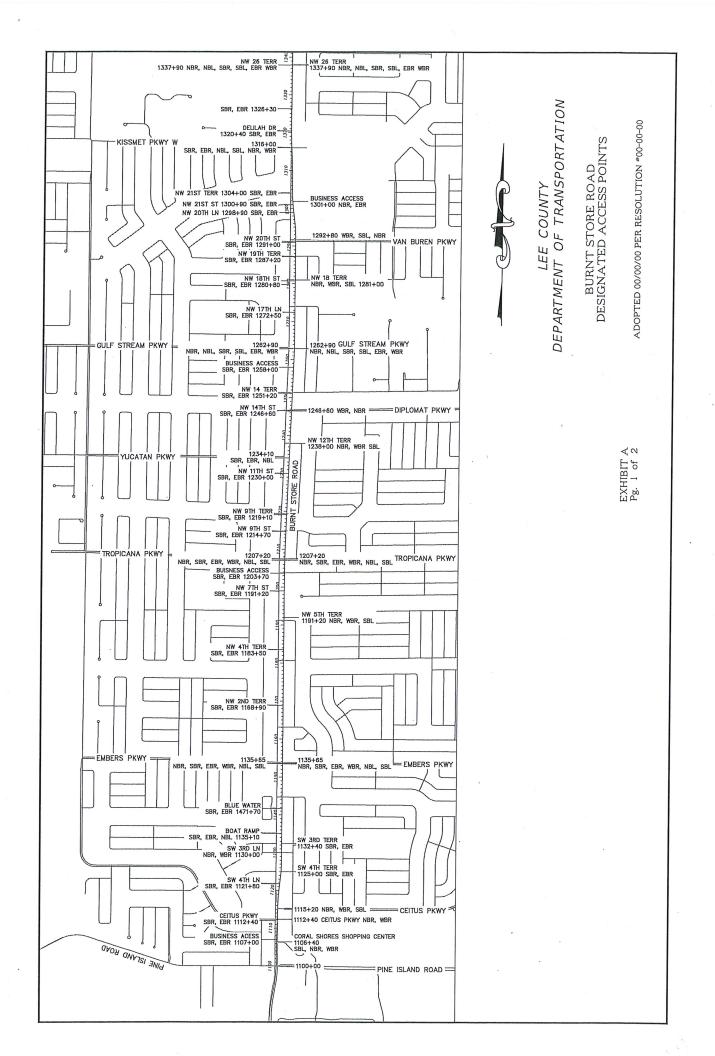

**NOW, THEREFORE, BE IT RESOLVED** by the Board of County Commissioners of Lee County, Florida, that:

- 1. Burnt Store Road (CR 765), from Pine Island Road (SR 78) north to the Charlotte County Line including its intersections, is designated a controlled access road facility.
- 2. Absent subsequent Board action in accordance with applicable County regulations, the connection points are limited to those mapped in attached Exhibit A and identified on Exhibit B. Provided; however, no vested right to a particular connection point location is granted by virtue of adopting Exhibit A. The County retains full power and authority to exercise its police power to modify connection points, median openings, and turning movements to protect the health, safety, and welfare of the traveling public.
- 3. Until the ultimate 6-lane superstreet is constructed and the 2-lane undivided frontage road on the west side is constructed and placed into service, all access to the existing southbound lanes from private properties will:
  - a. Be limited to right-in/right-out movements,
  - b. Be no closer than is specified in County codes for high-speed arterial streets,
  - c. Require right turn lanes to commercial developments and multi-family developments,
  - d. Require joint or cross access between commercial developments,
  - e. In cooperation with the City of Cape Coral, require an on-property turn-around for singlefamily and two-family residential developments, so that there is no backing into Burnt Store Road,
  - f. Limit access to corner lots to the side streets,
  - g. Be no parking on the right-of-way of Burnt Store Road.
- 4. Access to the existing southbound lanes of Burnt Store Road does not grant access to the future southbound lanes of the Burnt Store Road superstreet.
- 5. Access to properties adjacent to Burnt Store Road frontage roads after the construction of the southbound superstreet lanes is not controlled by this resolution.