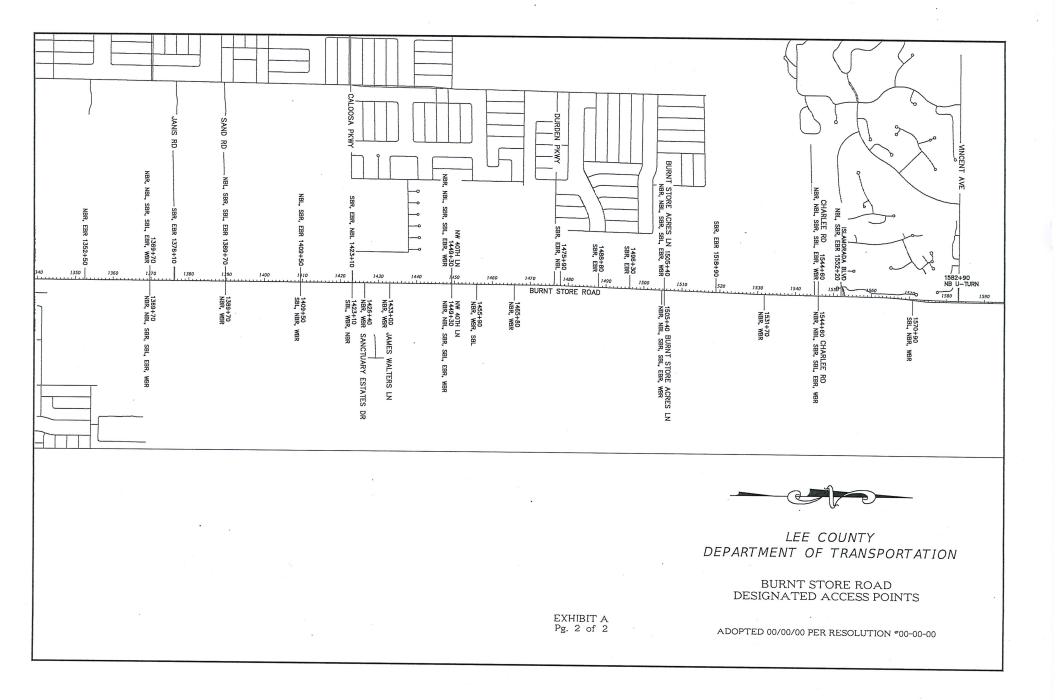

**NOW, THEREFORE, BE IT RESOLVED** by the Board of County Commissioners of Lee County, Florida, that:

- 1. Burnt Store Road (CR 765), from Pine Island Road (SR 78) north to the Charlotte County Line including its intersections, is designated a controlled access road facility.
- 2. Absent subsequent Board action in accordance with applicable County regulations, the connection points are limited to those mapped in attached Exhibit A and identified on Exhibit B. Provided; however, no vested right to a particular connection point location is granted by virtue of adopting Exhibit A. The County retains full power and authority to exercise its police power to modify connection points, median openings, and turning movements to protect the health, safety, and welfare of the traveling public.
- 3. Until the ultimate 6-lane superstreet is constructed and the 2-lane undivided frontage road on the west side is constructed and placed into service, all access to the existing southbound lanes from private properties will:
  - a. Be limited to right-in/right-out movements,
  - b. Be no closer than is specified in County codes for high-speed arterial streets,
  - c. Require right turn lanes to commercial developments and multi-family developments,
  - d. Require joint or cross access between commercial developments,
  - e. In cooperation with the City of Cape Coral, require an on-property turn-around for singlefamily and two-family residential developments, so that there is no backing into Burnt Store Road,
  - f. Limit access to corner lots to the side streets,
  - g. Be no parking on the right-of-way of Burnt Store Road.
- 4. Access to the existing southbound lanes of Burnt Store Road does not grant access to the future southbound lanes of the Burnt Store Road superstreet.
- 5. Access to properties adjacent to Burnt Store Road frontage roads after the construction of the southbound superstreet lanes is not controlled by this resolution.