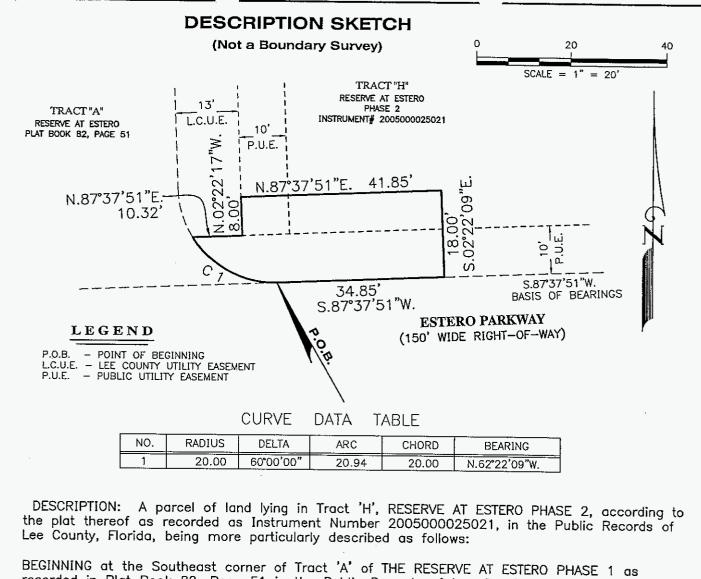

ype or Print Name]

[2<sup>nd</sup> Witness' Signature]

STATE OF FLORIDA

COUNTY OF Lee

The foregoing instrument was signed and acknowledged before me this 6 who produced the following as identification day of October 2006, by or is personally know to me, and who did/did not take an oath. [stamp or seal] THERESA A. MALLOY [Signature\_of\_Notary] MY COMMISSION # DD 302135 EXPIRES: March 22, 2008 . Mallo eves Bonded Thru Notary Public Underwrite [Typed or Printed Name]

(Page 4 of 4)

Approved and accepted for and on behalf of Lee County, Florida, this \_\_\_\_\_\_ day of \_\_\_\_\_\_, 2006.

ATTEST: CHARLIE GREEN, CLERK BOARD OF COUNTY COMMISSIONERS OF LEE COUNTY, FLORIDA

BY:

Deputy Clerk

BY:

Chair

## APPROVED AS TO FORM

BY:

Office of the County Attorney Scott S. Coovert, Esquire



recorded in Plat Book 82, Page 51 in the Public Records of Lee County, Florida, said corner also lying on the Northerly right-of-way of Estero Parkway (150 foot wide right-of-way); thence Northwesterly, along the common line of said Tract 'A' and said Tract 'H', 20.94 feet along the arc of a curve to the right having a radius of 20.00 feet and a central angle of 60°00'00" (chord bearing N.62°22'09"W., 20.00 feet); thence N.87°37'51"E., 10.32 feet; thence N.02°22'17"W., 8.00 feet; thence N.87°37'51"E., 41.85 feet; thence S.02°22'09"E., 18.00 feet to the South line of said Tract 'H' also being said Northerly right-of-way line; thence along said South line S.87°37'51"W., 34.85 feet to the POINT OF BEGINNING.

Containing 806 square feet or 0.02 acres, more or less.

### SURVEYOR'S NOTES:

 S