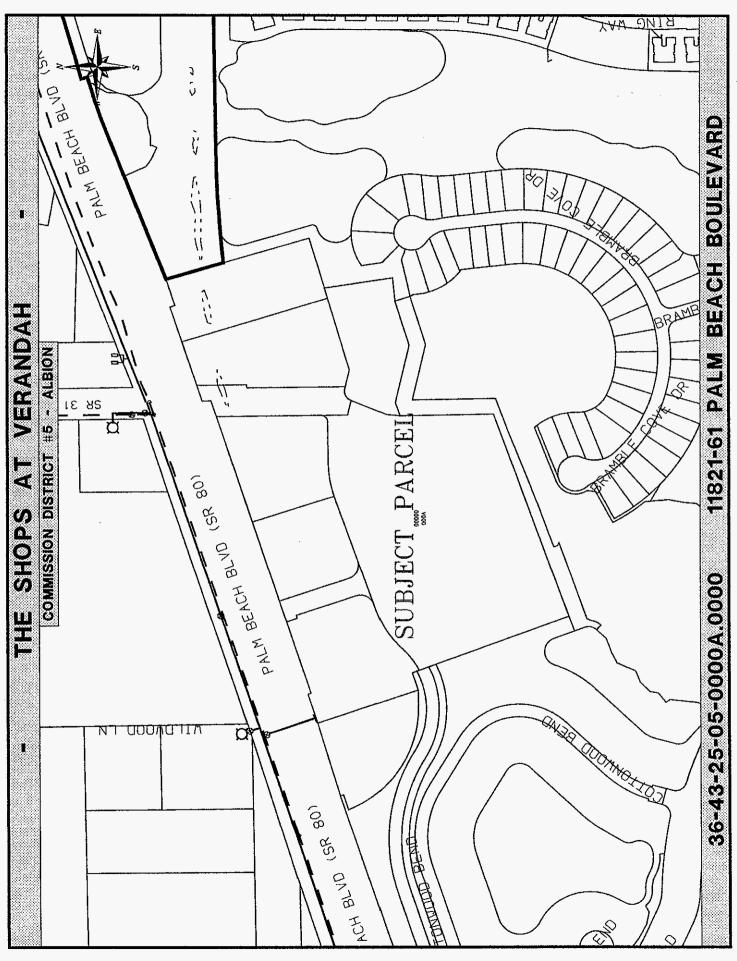

## Lee County Board of County Commissioners Agenda Item Summary

Blue Sheet No. 20061459-UTL

1. Action Requested/Purpose:

Approve final acceptance, by Resolution as a donation of water and gravity main extensions to provide potable water service, fire protection and sanitary sewer service to *Shops at Verandah*, a recently constructed commercial development. This is a Developer Contributed asset project located on the south side of State Road 80, approximately ½ mile east of State Road 31.

Project location map---copy attached.

Warranty has been provided---copy attached.

Waiver of Lien has been provided---copy attached.

Certification of Contributory Assets has been provided---copy attached.