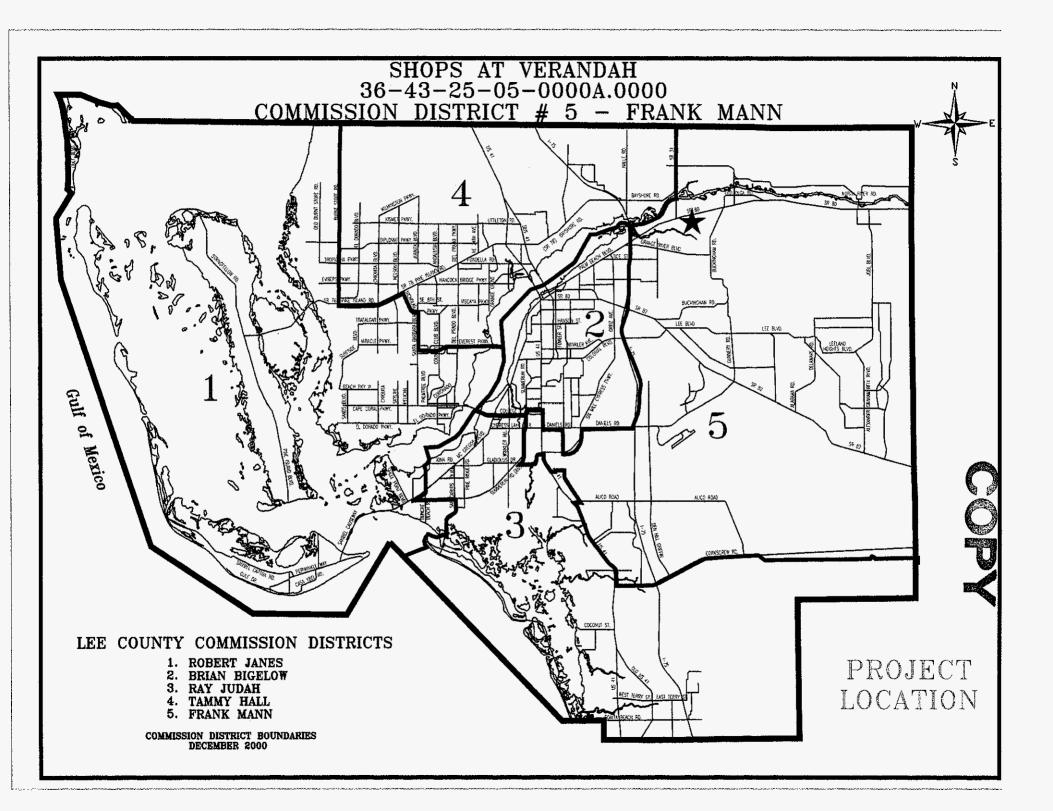

## Lee County Board of County Commissioners Agenda Item Summary

Blue Sheet No. 20061459-UTL

1. Action Requested/Purpose:

Approve final acceptance, by Resolution as a donation of water and gravity main extensions to provide potable water service, fire protection and sanitary sewer service to *Shops at Verandah*, a recently constructed commercial development. This is a Developer Contributed asset project located on the south side of State Road 80, approximately ½ mile east of State Road 31.

100% of the connection fees have been paid.

No funds required.

SECTION 36 TOWNSHIP 43S RANGE 25 & 26 E DISTRICT #5 COMMISSIONER MANN

| Department<br>Director                   | Purchasing or Contracts | Human<br>Resources | Other              | County<br>Attorney |                | Budget Services   |        |       | County Manager /<br>P.W. Director |
|------------------------------------------|-------------------------|--------------------|--------------------|--------------------|----------------|-------------------|--------|-------|-----------------------------------|
|                                          |                         |                    |                    | Λ                  | Analyst        | Risk              | Grants | Mgr.  |                                   |
| Saundy<br>BLavender<br>Date:<br>11-17-04 | N/A                     | N/A                | T. Osterhout Date: | S. Coovert Date:   | ex ila         | Mai               | Alpho  | Milab | Stauender<br>J. Lavender<br>Date: |
|                                          | mmission Ac             | ction:             |                    |                    |                | ,                 |        | · ·   |                                   |
|                                          | Approved                |                    |                    |                    | RECEIVE        |                   | 7      | Rec.  | by CoAtty                         |
|                                          | Deferred                |                    |                    |                    | COUNTY         |                   |        | Date  | 13006                             |
|                                          | Denied<br>Other         |                    |                    | ,                  | S:40<br>COUNTY | AMMIN<br>RDED TO: |        | Lime  | 40pm                              |
|                                          |                         |                    |                    |                    | PR             | 11-21-0<br>12:45  | 4      |       | 1/20/06<br>H:10pm                 |