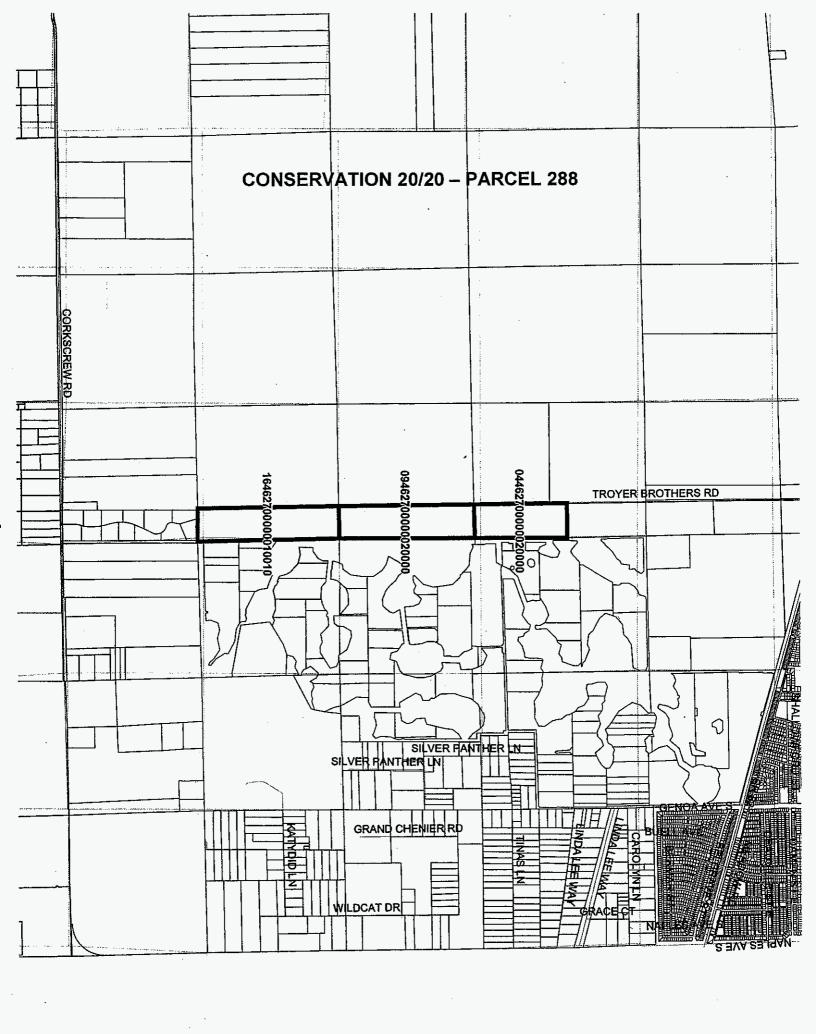

9. Background: Parcel 288 is three contiguous parcels totaling approximately 404.38 acres. Parcel 288 is zoned AG-2 Agriculture and is located approximately one mile north of Corkscrew Road and three miles south of State Road 82. The site is unimproved vacant land and is presently being used for cattle grazing pasture. The property lies within the Density Reduction/Ground Water Resource (DR/GR) area.

Interest to Acquire: Fee Simple.

**Property Details:** 

Owner: Sam Galloway Sr. and Joseph Mazzola as Co-Trustees.

Strap No.: 04-46-27-00-00002.0000, 09-46-27-00-00002.0000 and 16-46-27-00-00001.0010.

**Purchase Details:** 

This document prepared by

Lee County

County Lands Division

Project:

Conservation Lands Program – Project 8800

Parcel:

#288

STRAP No.: <u>16-46-27-00-00001.0010</u>, <u>04-46-27-00-00002.0000</u>, <u>09-46-27-00-00002.0000</u>