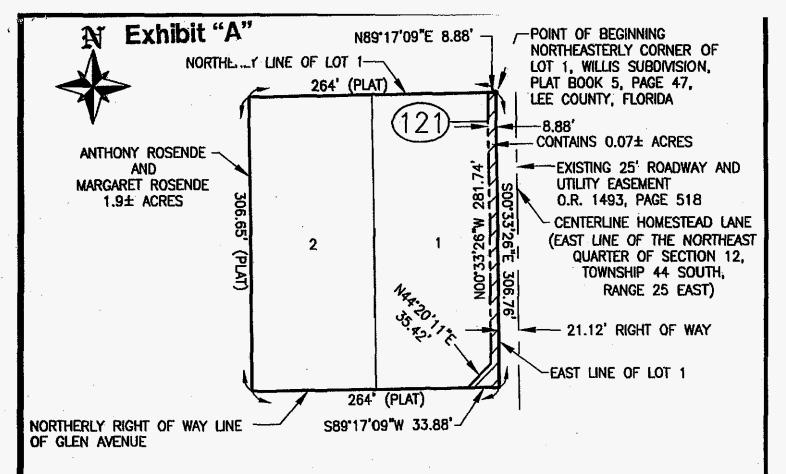

behoof of the GRANTEE forever.

IN WITNESS WHEREOF, The GRANTOR has signed and sealed these presents the day and year first above written.

Signed, sealed and delivered in presence of/two separate witnesses: Witness Signature Nilo Robania への Printed Nan of Vifnee <del>Sio</del>nature Printed Name of 2<sup>nd</sup> Witness STATE OF FLORIDA COUNTY OF MIAMI-DADE 1\_day of No 2006, by Nilo Robania, who is personally The foregoing instrument was acknowledged before me this Darv LICEN as identification. known to me or who has produced G (type of identification) TERESA DE JESUS LEON Signature of Notary Public MY COMMISSION # DD 281979 **Notary Seal** EXPIRES: May 18, 2008 Bonded Thru Budget Notary Services My Commission Expires:

L:\POOL\HOMESTEAD LANE MSBU\QCD Individual Merged.doc/le 6/19/06



DESCRIPTION OF PARCEL 121

Beginning at the Northeasterly corner of Lot 1, Willis Subdivision, as recorded in Plat Book 5, Page 47 of the Lee County, Florida Public Records; Thence S00°33'26"E along the easterly line of said Lot 1, said line being 21.12 feet west of and parallel to the East line of the Northeast quarter (NE¼) of Section 12, Township 44 South, Range 25 East, for a distance of 306.76 feet to a point of intersection with the northerly right of way line of Glen Avenue; Thence S89°17'09"W along the northerly right of way line of Glen Avenue for a distance of 33.88 feet; Thence N44°20'11"E for a distance of 35.42 feet; Thence N00°33'26"W along a line 30.00 feet west of and parallel to the East line of the Northeast quarter (NE¼) of Section 12, Township 44 South, Range 25 East,