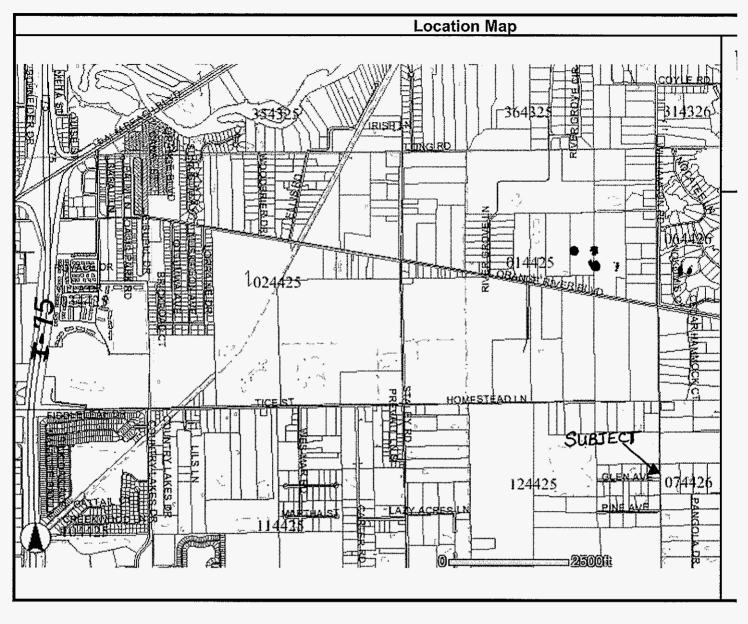

of "MERS" as nominee for First Magnus Financial Corporation, dated March 2, 2006, recorded March 10, 2006, in Instrument Number 2006000102832, Public Records of Lee County, Florida.

NOTE (8): Spelling of Grantee's last name in Deed in Instrument Number 2006000102830 is Robania and in mortgage number 2006000102831 and mortgage number 2006000102832 last name is spelled Robaina.

**Tax Status:** Taxes in the amount of \$1,088.33 have been paid on November 14, 2005. (*The end user of this report is responsible for verifying tax and/or assessment information.*)

The Division of County Lands has made a diligent search of the Public Record. However, this report contains no guarantees nor warranty as to its accuracy.

L:\POOL\HOMESTEAD LANE MSBU\Title\12-44-25-01-00000.0010o&eup.doc/sr 6/30/06