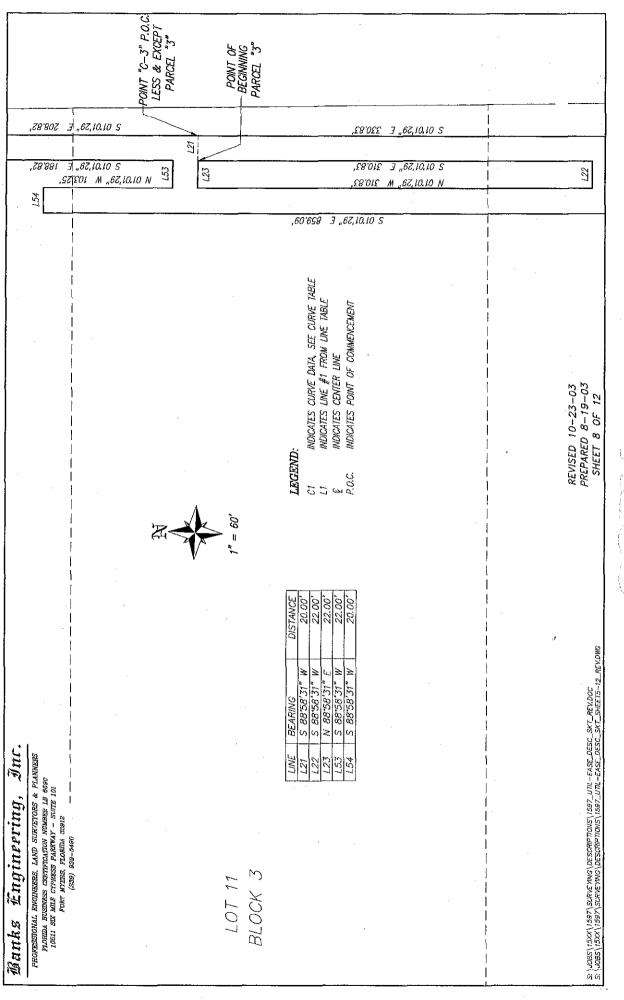

NS 6.38 ACRES, MORE OR LESS.

SUBJECT TO EASEMENTS, RESTRICTIONS, RESERVATIONS AND RIGHTS-OF-WAY OF RECORD.

ASSUMED NORTH BASED ON THE WEST LINE OF THE SOUTHWEST QUARTER OF SECTION 5, TOWNSHIP 46 SOUTH, RANGE 24 EAST, LEE COUNTY FLORIDA AS BEARING S.01°44'17"E.

DESCRIPTION PREPARED AUGUST 19, 2003 DESCRIPTION REVISED OCTOBER 23, 2003

una RICHARD M. RITZ

REGISTERED LAND SURVEYOR FLORIDA CERTIFICATION NO. 4009

S/Vobs/15xx/1597/SURVEYING/DESCRIPTIONS/1597\_UTIL-EASE\_DESC\_SKT\_REV.doc S/Jobs/15xx/1597/SURVEYING/DESCRIPTIONS/1597\_UTIL-EASE\_DESC\_SKT\_SHEFT4\_REV.dwg S/Jobs/15xx/1597/SURVEYING/DESCRIPTIONS/1597\_UTIL-EASE\_DESC\_SKT\_SHEFT5-12\_REV.dwg



S:UOBS\15xx\1597\SURVEYING\DESCRIPTIONS\1597\_UTIL-EASE\_DESC\_SKT\_SHEET4\_REV.dwg, 10/24/2003 4:28:56 PM, Joe White









COEY



.

| IOFESSIONAL ENGINEERS, LAND SURVEYORS & PL<br>FLORDA BUSINESS CERTIFICATION NUMBER LB 6690<br>10511 SEX MILE CYPRESS PARKWAY - SUITE 101<br>FORT MYEES, FLORDA 33912<br>(239) 839-5490 |                                                            |                                                                                                                                                                                          |              |                                            |                                                 |
|----------------------------------------------------------------------------------------------------------------------------------------------------------------------------------------|------------------------------------------------------------|---