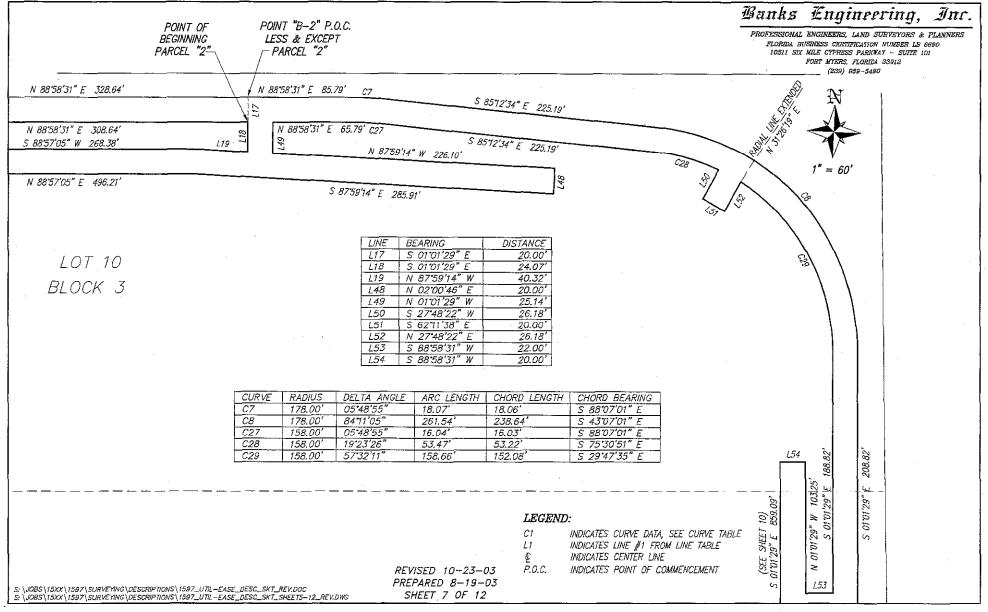

L CONTAINS 6.38 ACRES, MORE OR LESS.

SUBJECT TO EASEMENTS, RESTRICTIONS, RESERVATIONS AND RIGHTS-OF-WAY OF RECORD.

ASSUMED NORTH BASED ON THE WEST LINE OF THE SOUTHWEST QUARTER OF SECTION 5, TOWNSHIP 46 SOUTH, RANGE 24 EAST, LEE COUNTY FLORIDA AS BEARING S.01°44'17"E.

DESCRIPTION PREPARED AUGUST 19, 2003 DESCRIPTION REVISED OCTOBER 23, 2003

una RICHARD M. RITZ

REGISTERED LAND SURVEYOR FLORIDA CERTIFICATION NO. 4009

S/Vobs/15xx/1597/SURVEYING/DESCRIPTIONS/1597\_UTIL-EASE\_DESC\_SKT\_REV.doc S/Jobs/15xx/1597/SURVEYING/DESCRIPTIONS/1597\_UTIL-EASE\_DESC\_SKT\_SHEFT4\_REV.dwg S/Jobs/15xx/1597/SURVEYING/DESCRIPTIONS/1597\_UTIL-EASE\_DESC\_SKT\_SHEFT5-12\_REV.dwg



S:UOBS\15xx\1597\SURVEYING\DESCRIPTIONS\1597\_UTIL-EASE\_DESC\_SKT\_SHEET4\_REV.dwg, 10/24/2003 4:28:56 PM, Joe White









COEY



.

| IOFESSIONAL ENGINEERS, LAND SURVEYORS & PL<br>FLORDA BUSINESS CERTIFICATION NUMBER LB 6690<br>10511 SEX MILE CYPRESS PARKWAY - SUITE 101<br>FORT MYEES, FLORDA 33912<br>(239) 839-5490 |                                                            |                                                                                                                                                                                          |              |                                            |                                                 |
|----------------------------------------------------------------------------------------------------------------------------------------------------------------------------------------|--------------------------------------------------------