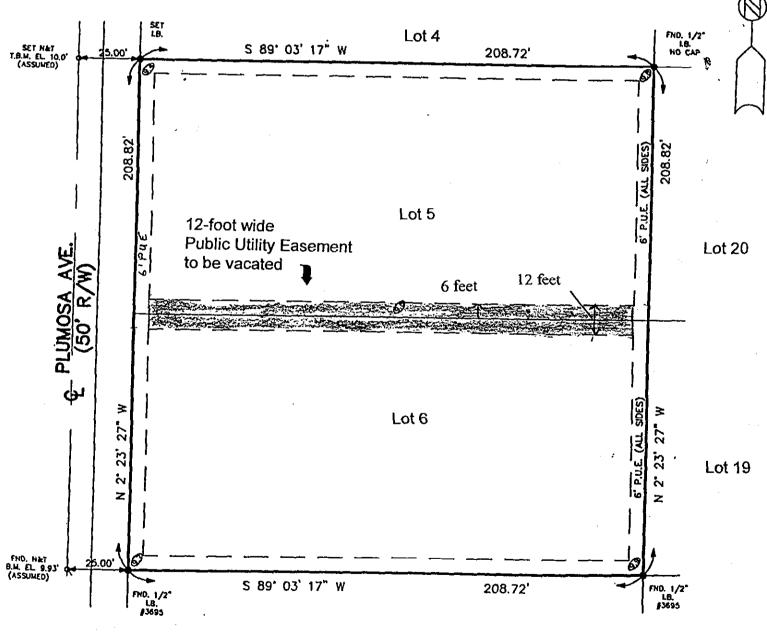

#### **Legal Description**

A twelve-foot (12') wide public utility easement located six feet (6') each side of the common lot line separating Lots 5 and 6 of Block 39, Unit 10 of the plat of Section 29, Township 44 South, Range 27 East, a subdivision of Lehigh Acres, Lee County, Florida, according to map or plat there on file and recorded in Plat Book 15, Page 44 of the of the Public Records of Lee County, Florida.

LESS AND EXCEPT the west (front) six feet (6') and east (rear) six feet (6') thereof.

### EXHIBIT "B" Petition to Vacate VAC2002-00034

## SKETCH OF PUBLIC UTILITY EASEMENT TO BE VACATED

Lots 5 and 6, Block 39, Unit 10 of the Plat of Section 29, Township 44 South, Range 27 East, A Subdivision of Lehigh Acres, Lee County, Florida According to the map or plat thereof on file and recorded in Plat Book 15, Page 44 of the Public Records of Lee County, Florida

Lot 7

Scale: One inch = 40 feet

PLAT NORTH