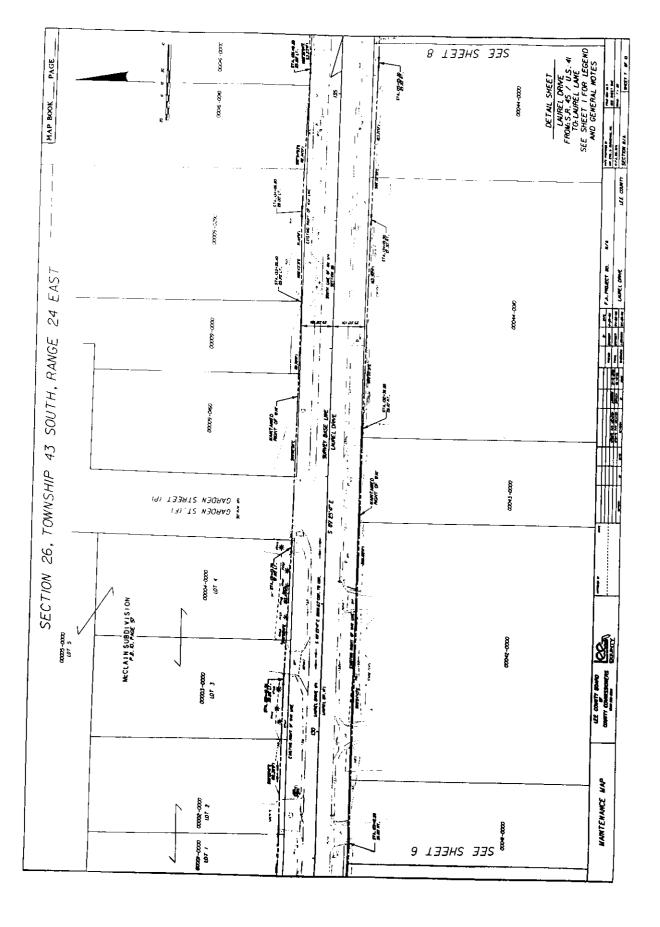

WHY ACTION IS NECESSARY: Laurel Drive has never been surveyed and right-of-way maps have never been filed.

WHAT ACTION ACCOMPLISHES: Enters into public record the location and width of right-of-way of Laurel Drive in Sections 26 and 27, Township 43 south, Range 24 East.

Laurel Drive is a well traveled road that serves the Suncoast Estates community, the elementary school off Garden Street, several other county maintained roads, numerous homes and a mobile home park.

Florida Statute 95.361 permits the county to declare that title to the road has been vested in the county when a map showing the lands so maintained as a right-of-way has been filed in the Office of the County Clerk. Lee County has maintained Laurel Drive in excess of the statutory requirements. The Department of Transportation recommends approval of the right-of-way maps and maintenance affidavits for recording.