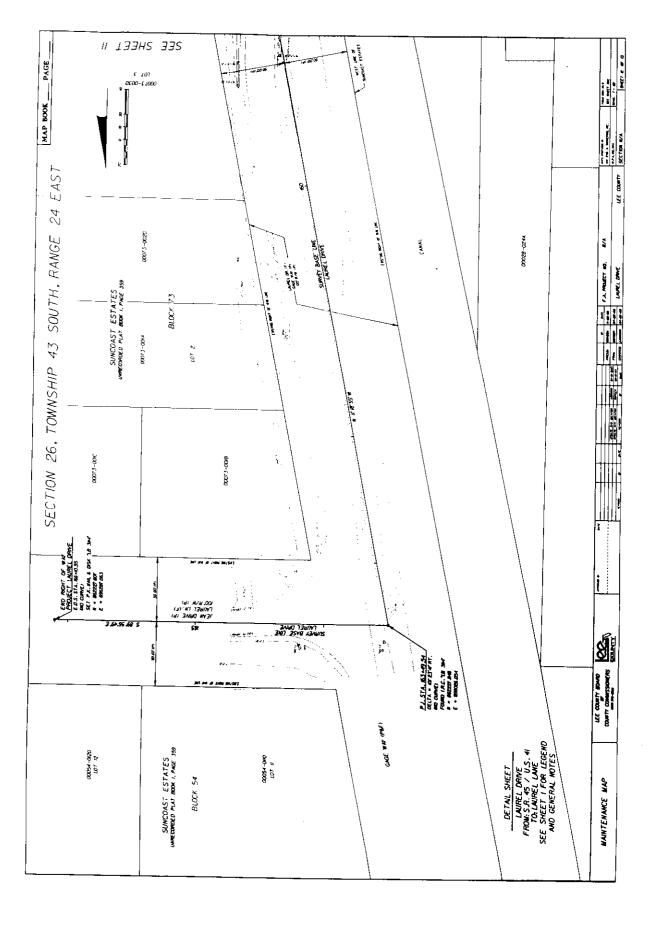

| FROM          | TO         | WIDTH       | LOCATION WITH REFERENCE                            |
|---------------|------------|-------------|----------------------------------------------------|
| STATION       | STATION    | MAINTAINED  | TO EXISTING ROAD CENTER                            |
| 101+24.91     | 158+36.89' |             |                                                    |
|               |            | Min. 52.10' | According to LEE CO. DOT right-                    |
|               |            | Max. 84.85' | of-way map attached hereto and made a part hereof. |
| (Length - 1.0 | 08 Miles ) |             | •                                                  |

| FROM<br>STATION | TO<br>STATION | WIDTH<br>MAINTAINED        | LOCATION WITH REFERENCE<br>TO EXISTING ROAD CENTER                                       |
|-----------------|---------------|----------------------------|------------------------------------------------------------------------------------------|
| 101+24.91       | 158+36.89'    | Min. 52.10'<br>Max. 84.85' | According to LEE CO. DOT right-<br>of-way map attached hereto and made a<br>part hereof. |
| (Length - 1.0   | 8 Miles)      |                            | •                                                                                        |