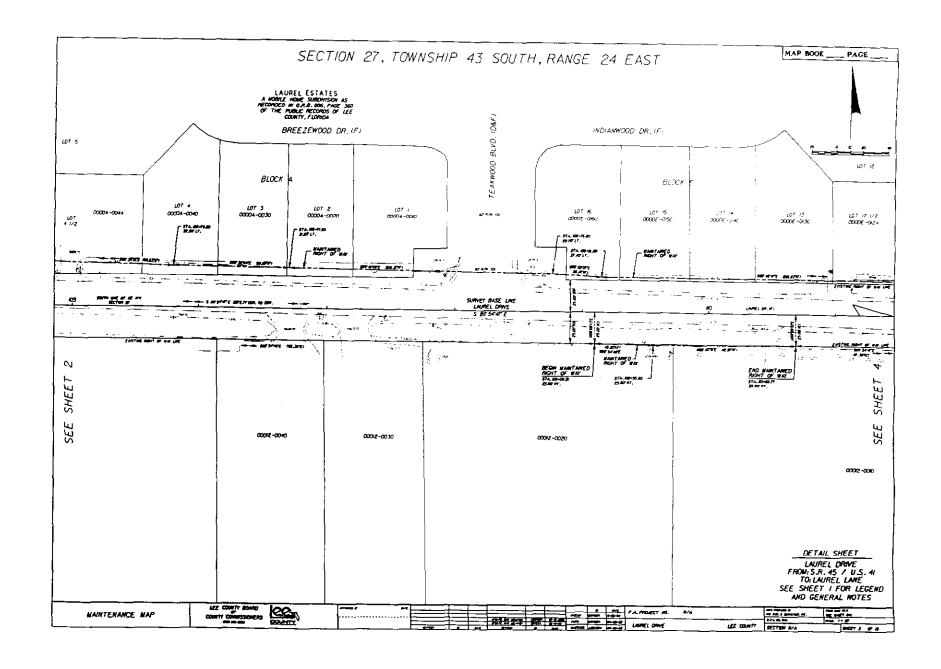

| FROM          | TO         | WIDTH       | LOCATION WITH REFERENCE                            |
|---------------|------------|-------------|----------------------------------------------------|
| STATION       | STATION    | MAINTAINED  | TO EXISTING ROAD CENTER                            |
| 101+24.91     | 158+36.89' |             |                                                    |
|               |            | Min. 52.10' | According to LEE CO. DOT right-                    |
|               |            | Max. 84.85' | of-way map attached hereto and made a part hereof. |
| (Length - 1.0 | 08 Miles ) |             | •                                                  |

| FROM<br>STATION | TO<br>STATION | WIDTH<br>MAINTAINED        | LOCATION WITH REFERENCE<br>TO EXISTING ROAD CENTER                                       |
|-----------------|---------------|----------------------------|------------------------------------------------------------------------------------------|
| 101+24.91       | 158+36.89'    | Min. 52.10'<br>Max. 84.85' | According to LEE CO. DOT right-<br>of-way map attached hereto and made a<br>part hereof. |
| (Length - 1.0   | 8 Miles)      |                            | •                                                                                        |