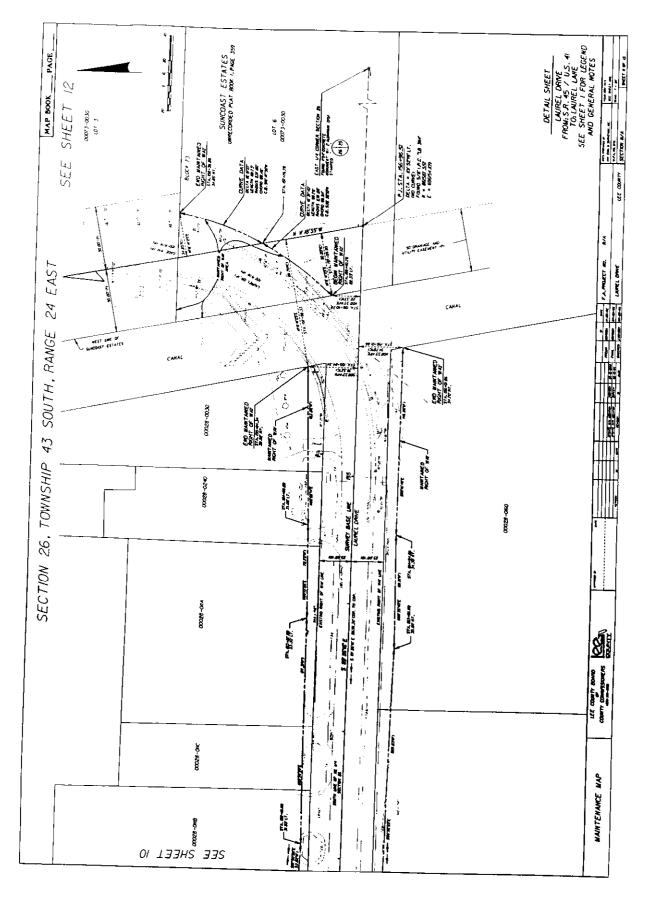

| FROM          | TO         | WIDTH       | LOCATION WITH REFERENCE                            |
|---------------|------------|-------------|----------------------------------------------------|
| STATION       | STATION    | MAINTAINED  | TO EXISTING ROAD CENTER                            |
| 101+24.91     | 158+36.89' |             |                                                    |
|               |            | Min. 52.10' | According to LEE CO. DOT right-                    |
|               |            | Max. 84.85' | of-way map attached hereto and made a part hereof. |
| (Length - 1.0 | 08 Miles ) |             | •                                                  |

| FROM<br>STATION | TO<br>STATION | WIDTH<br>MAINTAINED        | LOCATION WITH REFERENCE<br>TO EXISTING ROAD CENTER                                       |
|-----------------|---------------|----------------------------|------------------------------------------------------------------------------------------|
| 101+24.91       | 158+36.89'    | Min. 52.10'<br>Max. 84.85' | According to LEE CO. DOT right-<br>of-way map attached hereto and made a<br>part hereof. |
| (Length - 1.0   | 8 Miles)      |                            | •                                                                                        |