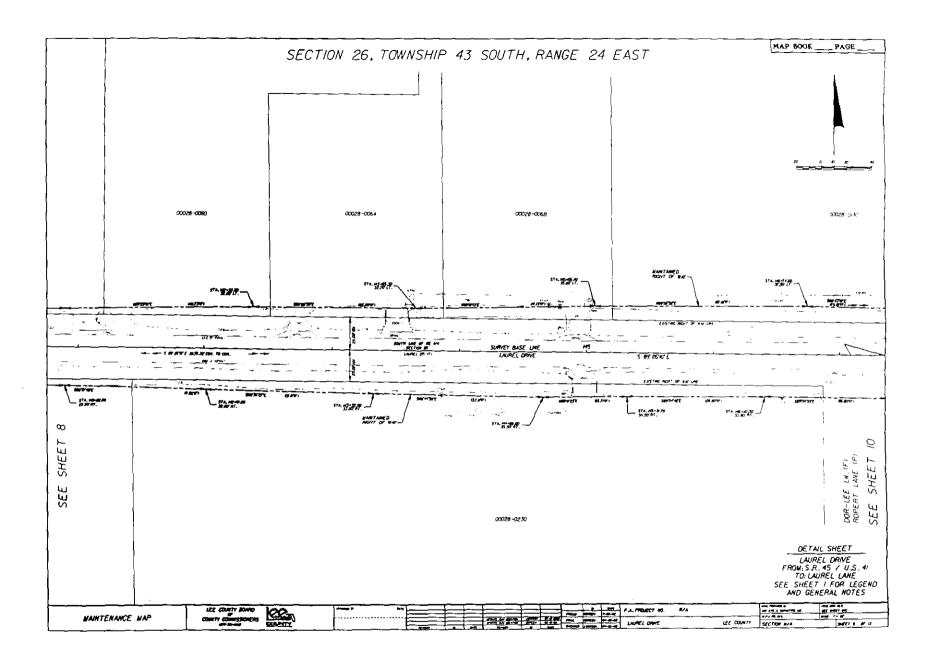

WHY ACTION IS NECESSARY: Laurel Drive has never been surveyed and right-of-way maps have never been filed.

WHAT ACTION ACCOMPLISHES: Enters into public record the location and width of right-of-way of Laurel Drive in Sections 26 and 27, Township 43 south, Range 24 East.

Laurel Drive is a well traveled road that serves the Suncoast Estates community, the elementary school off Garden Street, several other county maintained roads, numerous homes and a mobile home park.

Florida Statute 95.361 permits the county to declare that title to the road has been vested in the county when a map showing the lands so maintained as a right-of-way has been filed in the Office of the County Clerk. Lee County has maintained Laurel Drive in excess of the statutory requirements. The Department of Transportation recommends approval of the right-of-way maps and maintenance affidavits for recording.