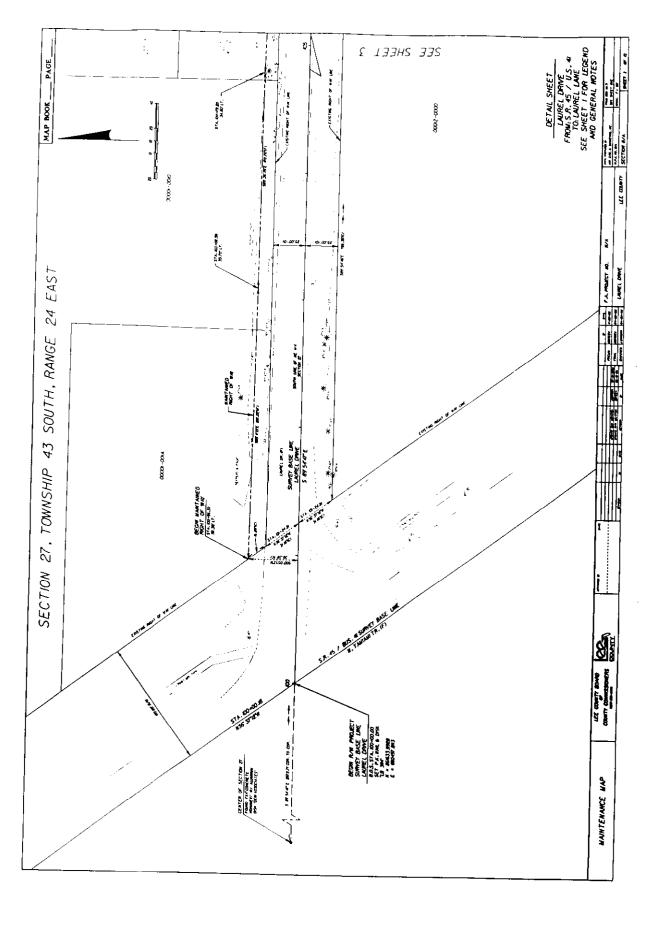

| FROM          | TO         | WIDTH       | LOCATION WITH REFERENCE                            |
|---------------|------------|-------------|----------------------------------------------------|
| STATION       | STATION    | MAINTAINED  | TO EXISTING ROAD CENTER                            |
| 101+24.91     | 158+36.89' |             |                                                    |
|               |            | Min. 52.10' | According to LEE CO. DOT right-                    |
|               |            | Max. 84.85' | of-way map attached hereto and made a part hereof. |
| (Length - 1.0 | 08 Miles ) |             | •                                                  |

| FROM<br>STATION | TO<br>STATION | WIDTH<br>MAINTAINED        | LOCATION WITH REFERENCE<br>TO EXISTING ROAD CENTER                                       |
|-----------------|---------------|----------------------------|------------------------------------------------------------------------------------------|
| 101+24.91       | 158+36.89'    | Min. 52.10'<br>Max. 84.85' | According to LEE CO. DOT right-<br>of-way map attached hereto and made a<br>part hereof. |
| (Length - 1.0   | 8 Miles)      |                            | •                                                                                        |