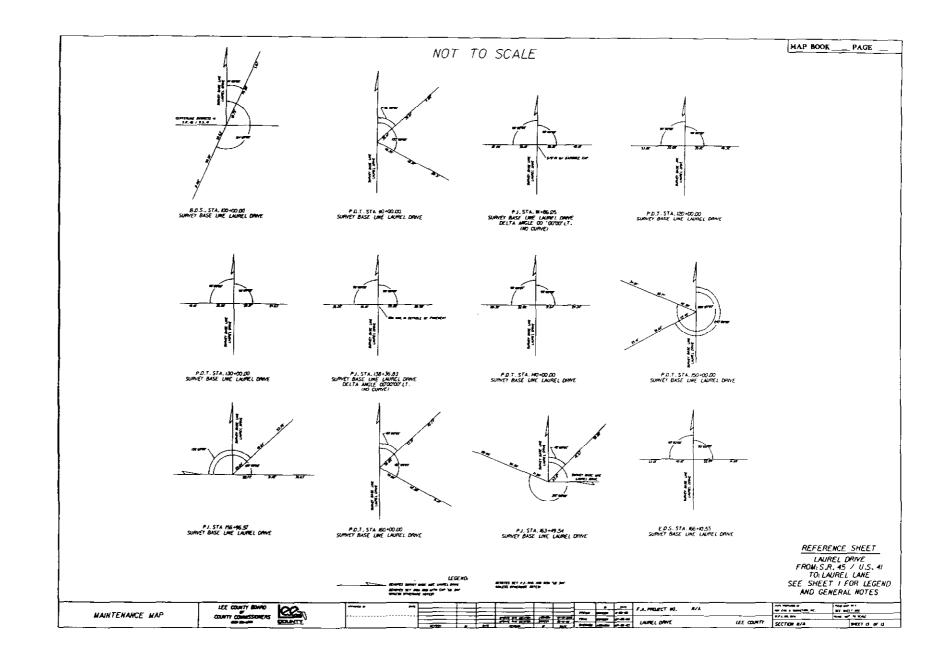

E. ATTENTION IS DIRECTED TO THE FACT THAT THESE MAPS MAY MAKE BEEN ALTERED IN SIZE OF REPRODUCTION, THIS WAST BE CONSIDERED WHEN ORTHING SEMED DATA.

3. THE EFFECTS OF ROMEINE MIST BE CONSIDERED WHEN USING THIS WAR, STHEFMISS, ALL DISTRICES AND BE IMMES ARE CALCULTED WITH AMBOLAR DATA BEING HOUNDED TO THE REAREST SECOND.

6. THE SECTION AND CHARTER SECTION CONNERS DEPICTED MERCUN AND BASED WITH A ROUT OF WAY WAR OF U.S. 4 PREPARED BY DEW & ASSOCIATES, MC.

T, THE LOCATION OF THE MAINTAINED PLAY LINES DEPICTED HEREOW APE, BASED OF PELD LOCATED WOOD LATTES THAT WERE SET UNDER THE DIRECTION OF ART PARSONS, PLS. LEE COURTY SURVEYOR.

# <u>LEGEND</u> ATTENDED AND ADDRESS OF THE STATE OF THE STA -SHAM OR REPUBLICADA POST MATERIAL SANS PROPERTY AND \*\*\* THE UP CHITIS NO 100

LEE COUNTY DEPARTMENT OF TRANSPORTATION MAINTAINED RIGHT OF WAY MAP LAUREL DRIVE