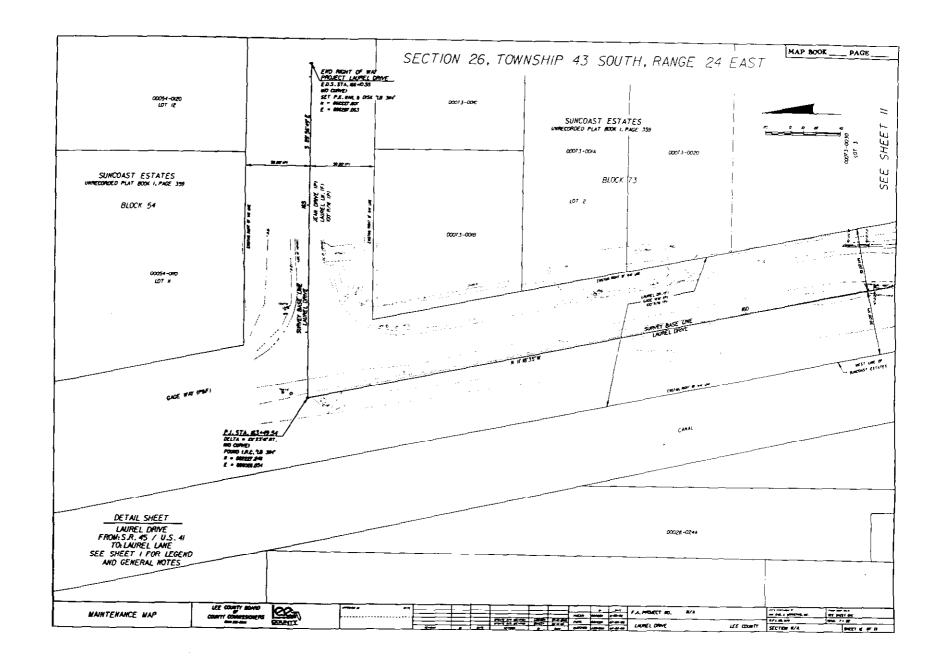

| FROM          | TO         | WIDTH       | LOCATION WITH REFERENCE                            |
|---------------|------------|-------------|----------------------------------------------------|
| STATION       | STATION    | MAINTAINED  | TO EXISTING ROAD CENTER                            |
| 101+24.91     | 158+36.89' |             |                                                    |
|               |            | Min. 52.10' | According to LEE CO. DOT right-                    |
|               |            | Max. 84.85' | of-way map attached hereto and made a part hereof. |
| (Length - 1.0 | 08 Miles ) |             | •                                                  |

| FROM<br>STATION | TO<br>STATION | WIDTH<br>MAINTAINED        | LOCATION WITH REFERENCE<br>TO EXISTING ROAD CENTER                                       |
|-----------------|---------------|----------------------------|------------------------------------------------------------------------------------------|
| 101+24.91       | 158+36.89'    | Min. 52.10'<br>Max. 84.85' | According to LEE CO. DOT right-<br>of-way map attached hereto and made a<br>part hereof. |
| (Length - 1.0   | 8 Miles)      |                            | •                                                                                        |