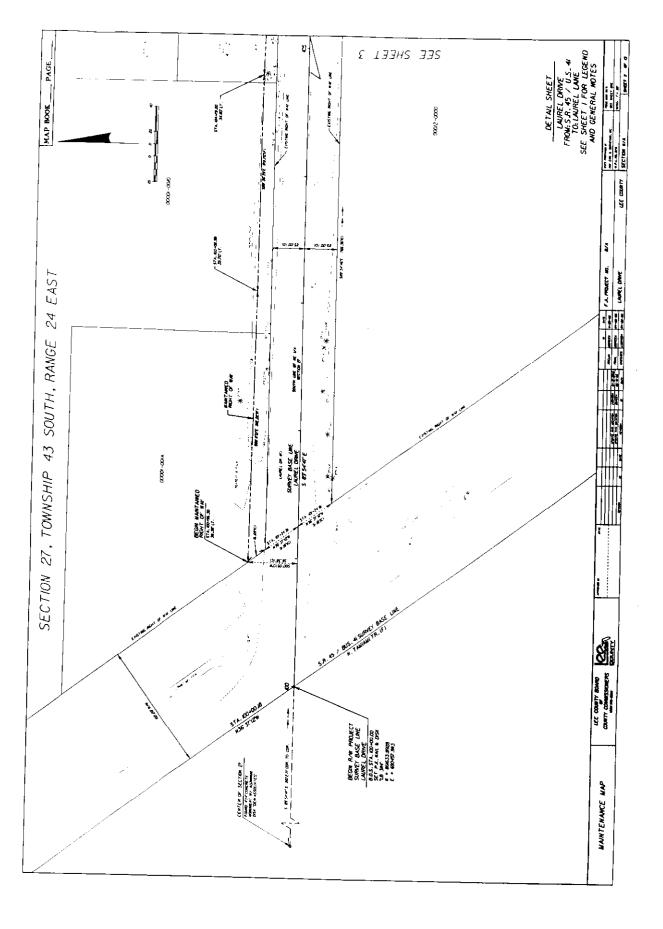

| FROM          | TO         | WIDTH       | LOCATION WITH REFERENCE                            |
|---------------|------------|-------------|----------------------------------------------------|
| STATION       | STATION    | MAINTAINED  | TO EXISTING ROAD CENTER                            |
| 101+24.91     | 158+36.89' |             |                                                    |
|               |            | Min. 52.10' | According to LEE CO. DOT right-                    |
|               |            | Max. 84.85' | of-way map attached hereto and made a part hereof. |
| (Length - 1.0 | 08 Miles ) |             | •                                                  |

| FROM<br>STATION | TO<br>STATION | WIDTH<br>MAINTAINED        | LOCATION WITH REFERENCE<br>TO EXISTING ROAD CENTER                                       |
|-----------------|---------------|----------------------------|------------------------------------------------------------------------------------------|
| 101+24.91       | 158+36.89'    | Min. 52.10'<br>Max. 84.85' | According to LEE CO. DOT right-<br>of-way map attached hereto and made a<br>part hereof. |
| (Length - 1.0   | 8 Miles)      |                            | •                                                                                        |