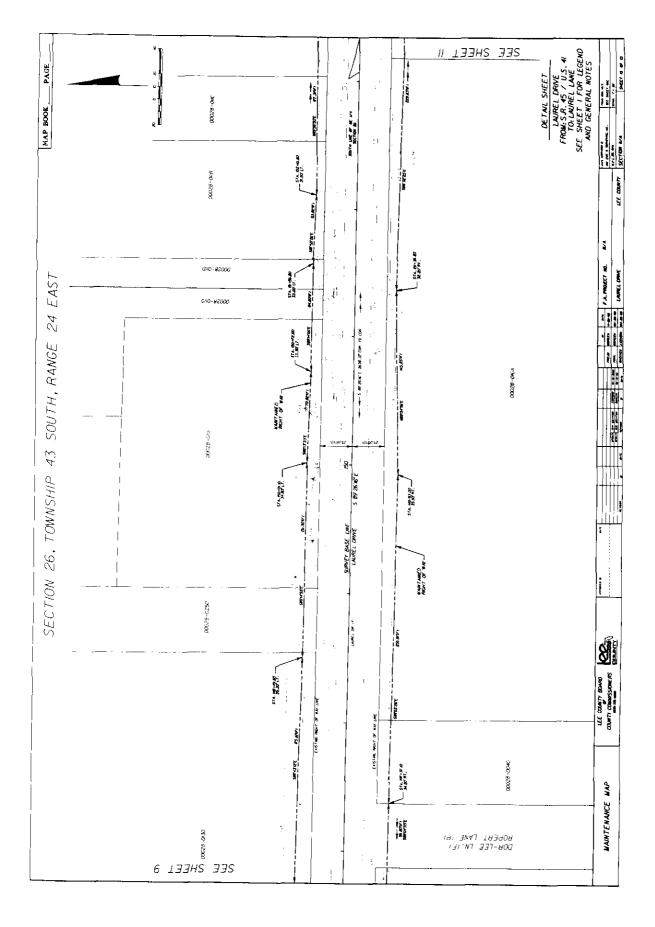

#### Maintenance Affidavit

Section: 26, 27, TWP. 43-S, RGE. 24-E

County Road: Laurel Drive County: Lee Right of Way Project:

AFFIDAVIT

STATE OF FLORIDA COUNTY OF LEE

Before me, the undersigned authority, personally appeared Bruce W. Stark, whose address is 906 SE 15th Street, Cape Coral, FL 33990, who after being sworn, deposes and says:

That he has been employed by the County of LEE for the past 14 years, and is now employed by said LEE COUNTY as Maintenance Supervisor;

The deponent knows and verily says that LEE COUNTY, through its employees and contractors, has maintained Laurel Drive in LEE COUNTY for the continuous widths as measured at right angles to the road centerline, viz:

| FROM          | TO         | WIDTH       | LOCATION WITH REFERENCE                            |
|---------------|------------|-------------|----------------------------------------------------|
| STATION       | STATION    | MAINTAINED  | TO EXISTING ROAD CENTER                            |
| 101+24.91     | 158+36.89' |             |                                                    |
|               |            | Min. 52.10' | According to LEE CO. DOT right-                    |
|               |            | Max. 84.85' | of-way map attached hereto and made a part hereof. |
| (Length - 1.0 | 08 Miles ) |             | •                                                  |

#### Construction Affidavit

Section: 26, 27 Twp. 43 S, Pge. 24 E

County Road: <u>Laurel Drive</u>
County: <u>Lee</u>
Project: <u>Right of Way</u>

AFFIDAVIT

STATE OF FLORIDA COUNTY OF LEE

Before me, the undersigned authority, personally appeared <u>Randy P. Cerchie</u>, whose address is 411 SE 17<sup>th</sup> Street, Cape Coral, FL 33990, who after being sworn, deposes and says:

That he has been employed by the County of LEE for the past 13 years, and is now employed by said LEE COUNTY as Construction Manager;

The deponent knows and verily says that LEE COUNTY, through its employees and contractors, has maintained <u>Laurel Drive</u> in LEE COUNTY for the continuous widths as measured at right angles to the road centerline, viz:

| FROM<br>STATION | TO<br>STATION | WIDTH<br>MAINTAINED        | LOCATION WITH REFERENCE<br>TO EXISTING ROAD CENTER                                       |
|-----------------|---------------|----------------------------|------------------------------------------------------------------------------------------|
| 101+24.91       | 158+36.89'    | Min. 52.10'<br>Max. 84.85' | According to LEE CO. DOT right-<br>of-way map attached hereto and made a<br>part hereof. |
| (Length - 1.0   | 8 Miles)      |                            | •                                                                                        |