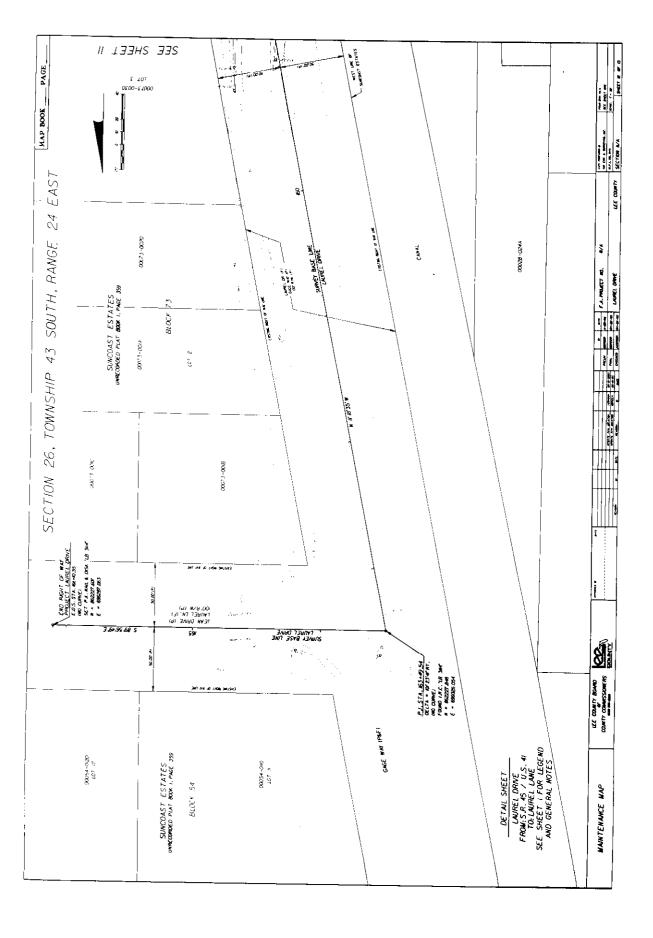

| FROM          | TO         | WIDTH       | LOCATION WITH REFERENCE                            |
|---------------|------------|-------------|----------------------------------------------------|
| STATION       | STATION    | MAINTAINED  | TO EXISTING ROAD CENTER                            |
| 101+24.91     | 158+36.89' |             |                                                    |
|               |            | Min. 52.10' | According to LEE CO. DOT right-                    |
|               |            | Max. 84.85' | of-way map attached hereto and made a part hereof. |
| (Length - 1.0 | 08 Miles ) |             | •                                                  |

| FROM<br>STATION | TO<br>STATION | WIDTH<br>MAINTAINED        | LOCATION WITH REFERENCE<br>TO EXISTING ROAD CENTER                                       |
|-----------------|---------------|----------------------------|------------------------------------------------------------------------------------------|
| 101+24.91       | 158+36.89'    | Min. 52.10'<br>Max. 84.85' | According to LEE CO. DOT right-<br>of-way map attached hereto and made a<br>part hereof. |
| (Length - 1.0   | 8 Miles)      |                            | •                                                                                        |