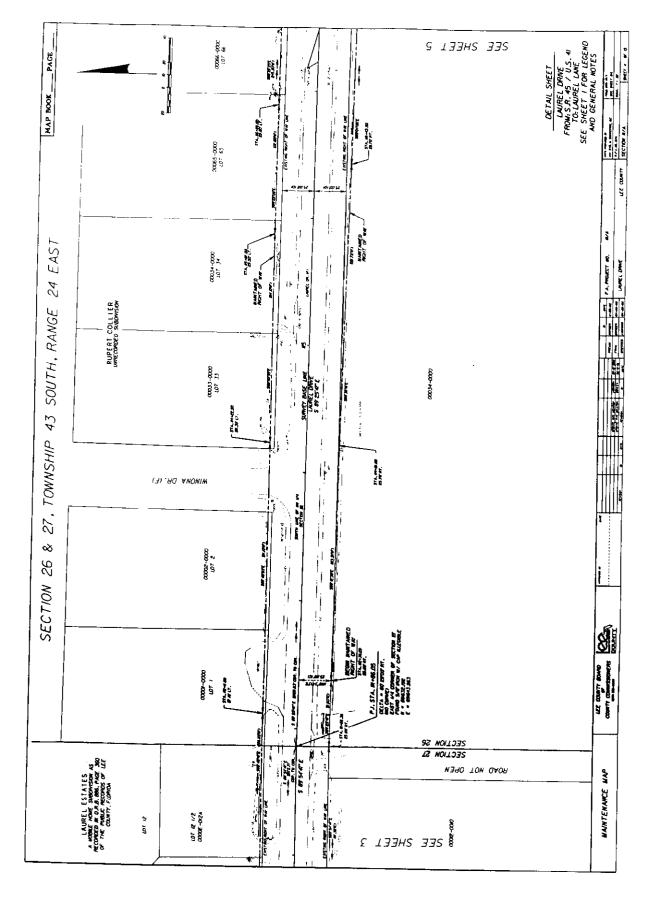

WHY ACTION IS NECESSARY: Laurel Drive has never been surveyed and right-of-way maps have never been filed.

WHAT ACTION ACCOMPLISHES: Enters into public record the location and width of right-of-way of Laurel Drive in Sections 26 and 27, Township 43 south, Range 24 East.

Laurel Drive is a well traveled road that serves the Suncoast Estates community, the elementary school off Garden Street, several other county maintained roads, numerous homes and a mobile home park.

Florida Statute 95.361 permits the county to declare that title to the road has been vested in the county when a map showing the lands so maintained as a right-of-way has been filed in the Office of the County Clerk. Lee County has maintained Laurel Drive in excess of the statutory requirements. The Department of Transportation recommends approval of the right-of-way maps and maintenance affidavits for recording.

| FROM          | TO         | WIDTH       | LOCATION WITH REFERENCE                            |
|---------------|------------|-------------|----------------------------------------------------|
| STATION       | STATION    | MAINTAINED  | TO EXISTING ROAD CENTER                            |
| 101+24.91     | 158+36.89' |             |                                                    |
|               |            | Min. 52.10' | According to LEE CO. DOT right-                    |
|               |            | Max. 84.85' | of-way map attached hereto and made a part hereof. |
| (Length - 1.0 | 08 Miles ) |             | •                                                  |

| FROM<br>STATION | TO<br>STATION | WIDTH<br>MAINTAINED        | LOCATION WITH REFERENCE<br>TO EXISTING ROAD CENTER                                       |
|-----------------|---------------|----------------------------|------------------------------------------------------------------------------------------|
| 101+24.91       | 158+36.89'    | Min. 52.10'<br>Max. 84.85' | According to LEE CO. DOT right-<br>of-way map attached hereto and made a<br>part hereof. |
| (Length - 1.0   | 8 Miles)      |                            | •                                                                                        |