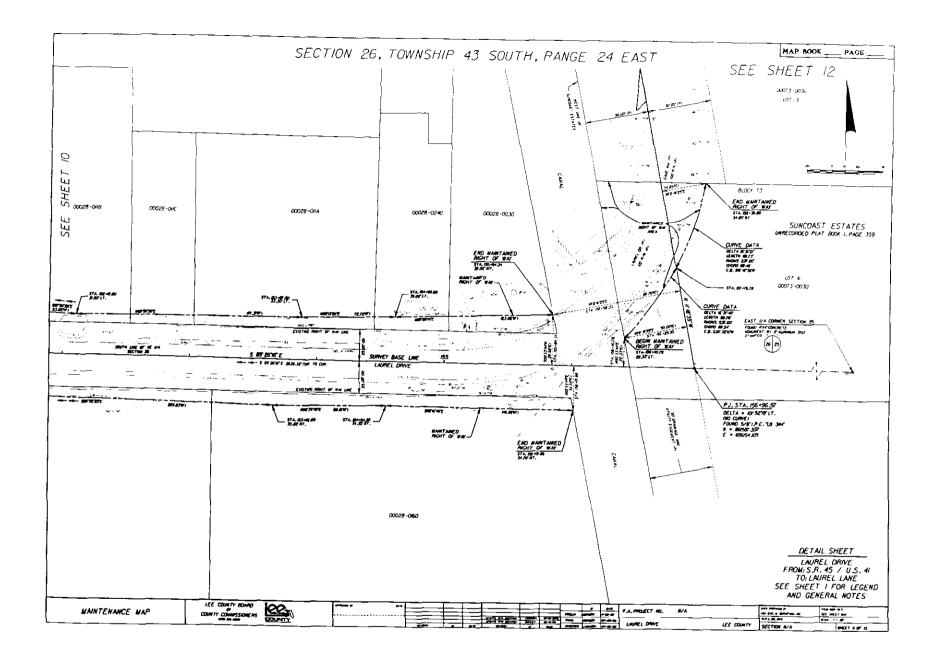

| FROM          | TO         | WIDTH       | LOCATION WITH REFERENCE                            |
|---------------|------------|-------------|----------------------------------------------------|
| STATION       | STATION    | MAINTAINED  | TO EXISTING ROAD CENTER                            |
| 101+24.91     | 158+36.89' |             |                                                    |
|               |            | Min. 52.10' | According to LEE CO. DOT right-                    |
|               |            | Max. 84.85' | of-way map attached hereto and made a part hereof. |
| (Length - 1.0 | 08 Miles ) |             | •                                                  |

| FROM<br>STATION | TO<br>STATION | WIDTH<br>MAINTAINED        | LOCATION WITH REFERENCE<br>TO EXISTING ROAD CENTER                                       |
|-----------------|---------------|----------------------------|------------------------------------------------------------------------------------------|
| 101+24.91       | 158+36.89'    | Min. 52.10'<br>Max. 84.85' | According to LEE CO. DOT right-<br>of-way map attached hereto and made a<br>part hereof. |
| (Length - 1.0   | 8 Miles)      |                            | •                                                                                        |