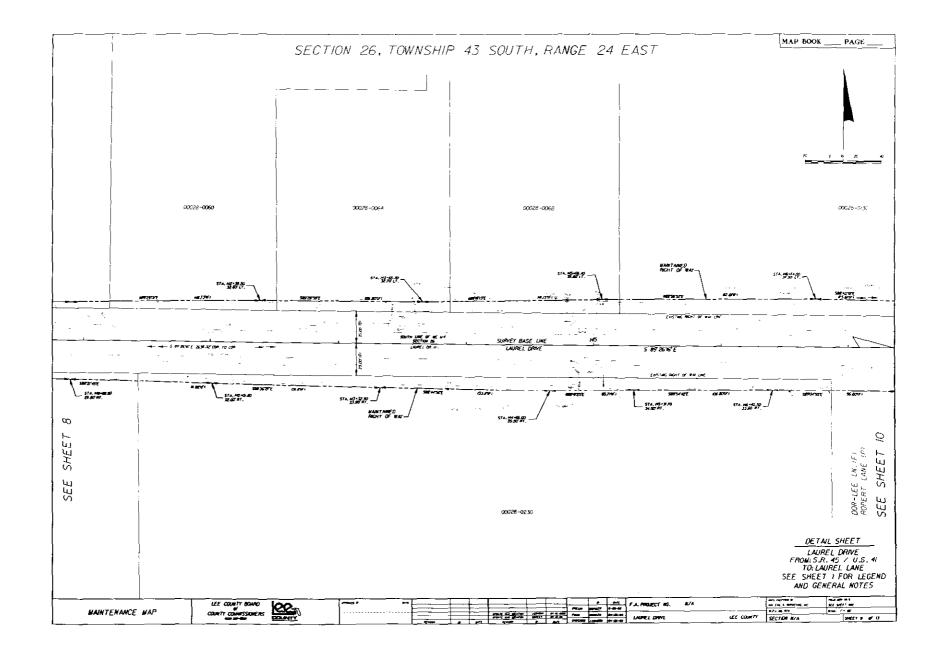

#### Maintenance Affidavit

Section: 26, 27, TWP. 43-S, RGE. 24-E

County Road: Laurel Drive County: Lee Right of Way Project:

AFFIDAVIT

STATE OF FLORIDA COUNTY OF LEE

Before me, the undersigned authority, personally appeared Bruce W. Stark, whose address is 906 SE 15th Street, Cape Coral, FL 33990, who after being sworn, deposes and says:

That he has been employed by the County of LEE for the past 14 years, and is now employed by said LEE COUNTY as Maintenance Supervisor;

The deponent knows and verily says that LEE COUNTY, through its employees and contractors, has maintained Laurel Drive in LEE COUNTY for the continuous widths as measured at right angles to the road centerline, viz:

| FROM          | TO         | WIDTH       | LOCATION WITH REFERENCE                            |
|---------------|------------|-------------|----------------------------------------------------|
| STATION       | STATION    | MAINTAINED  | TO EXISTING ROAD CENTER                            |
| 101+24.91     | 158+36.89' |             |                                                    |
|               |            | Min. 52.10' | According to LEE CO. DOT right-                    |
|               |            | Max. 84.85' | of-way map attached hereto and made a part hereof. |
| (Length - 1.0 | 08 Miles ) |             | •                                                  |

#### Construction Affidavit

Section: 26, 27 Twp. 43 S, Pge. 24 E

County Road: <u>Laurel Drive</u>
County: <u>Lee</u>
Project: <u>Right of Way</u>

AFFIDAVIT

STATE OF FLORIDA COUNTY OF LEE

Before me, the undersigned authority, personally appeared <u>Randy P. Cerchie</u>, whose address is 411 SE 17<sup>th</sup> Street, Cape Coral, FL 33990, who after being sworn, deposes and says:

That he has been employed by the County of LEE for the past 13 years, and is now employed by said LEE COUNTY as Construction Manager;

The deponent knows and verily says that LEE COUNTY, through its employees and contractors, has maintained <u>Laurel Drive</u> in LEE COUNTY for the continuous widths as measured at right angles to the road centerline, viz:

| FROM<br>STATION | TO<br>STATION | WIDTH<br>MAINTAINED        | LOCATION WITH REFERENCE<br>TO EXISTING ROAD CENTER                                       |
|-----------------|---------------|----------------------------|------------------------------------------------------------------------------------------|
| 101+24.91       | 158+36.89'    | Min. 52.10'<br>Max. 84.85' | According to LEE CO. DOT right-<br>of-way map attached hereto and made a<br>part hereof. |
| (Length - 1.0   | 8 Miles)      |                            | •                                                                                        |