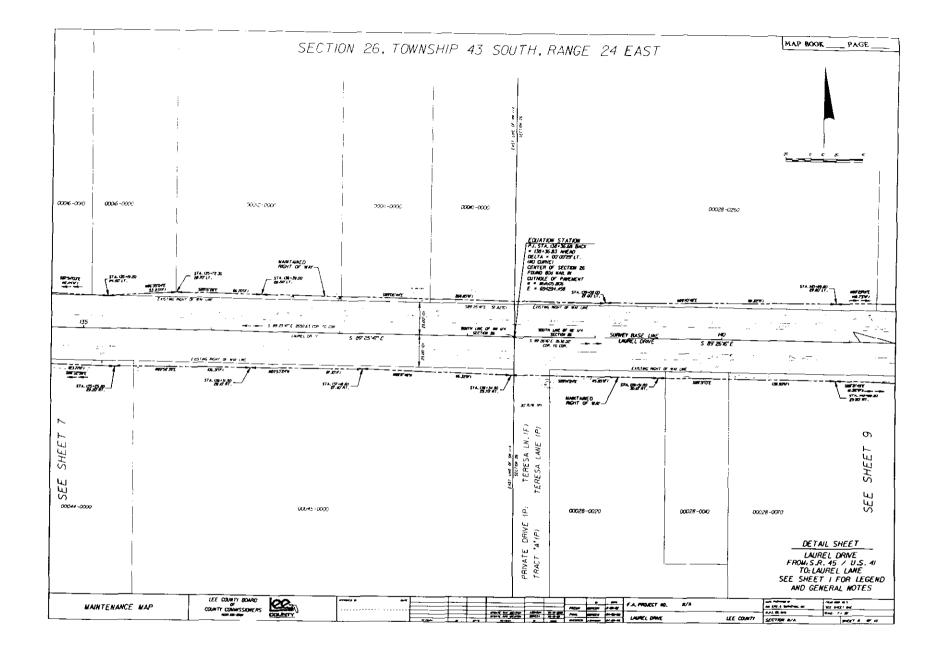

#### Maintenance Affidavit

Section: 26, 27, TWP. 43-S, RGE. 24-E

County Road: Laurel Drive County: Lee Right of Way Project:

AFFIDAVIT

STATE OF FLORIDA COUNTY OF LEE

Before me, the undersigned authority, personally appeared Bruce W. Stark, whose address is 906 SE 15th Street, Cape Coral, FL 33990, who after being sworn, deposes and says:

That he has been employed by the County of LEE for the past 14 years, and is now employed by said LEE COUNTY as Maintenance Supervisor;

The deponent knows and verily says that LEE COUNTY, through its employees and contractors, has maintained Laurel Drive in LEE COUNTY for the continuous widths as measured at right angles to the road centerline, viz:

| FROM          | TO         | WIDTH       | LOCATION WITH REFERENCE                            |
|---------------|------------|-------------|----------------------------------------------------|
| STATION       | STATION    | MAINTAINED  | TO EXISTING ROAD CENTER                            |
| 101+24.91     | 158+36.89' |             |                                                    |
|               |            | Min. 52.10' | According to LEE CO. DOT right-                    |
|               |            | Max. 84.85' | of-way map attached hereto and made a part hereof. |
| (Length - 1.0 | 08 Miles ) |             | •                                                  |

#### Construction Affidavit

Section: 26, 27 Twp. 43 S, Pge. 24 E

County Road: <u>Laurel Drive</u>
County: <u>Lee</u>
Project: <u>Right of Way</u>

AFFIDAVIT

STATE OF FLORIDA COUNTY OF LEE

Before me, the undersigned authority, personally appeared <u>Randy P. Cerchie</u>, whose address is 411 SE 17<sup>th</sup> Street, Cape Coral, FL 33990, who after being sworn, deposes and says:

That he has been employed by the County of LEE for the past 13 years, and is now employed by said LEE COUNTY as Construction Manager;

The deponent knows and verily says that LEE COUNTY, through its employees and contractors, has maintained <u>Laurel Drive</u> in LEE COUNTY for the continuous widths as measured at right angles to the road centerline, viz:

| FROM<br>STATION | TO<br>STATION | WIDTH<br>MAINTAINED        | LOCATION WITH REFERENCE<br>TO EXISTING ROAD CENTER                                       |
|-----------------|---------------|----------------------------|------------------------------------------------------------------------------------------|
| 101+24.91       | 158+36.89'    | Min. 52.10'<br>Max. 84.85' | According to LEE CO. DOT right-<br>of-way map attached hereto and made a<br>part hereof. |
| (Length - 1.0   | 8 Miles)      |                            | •                                                                                        |