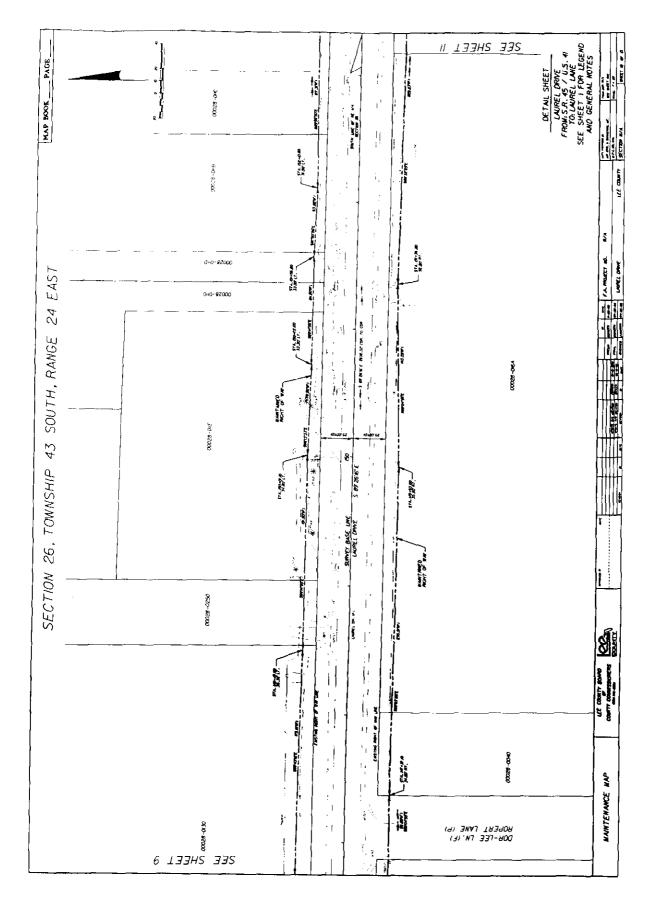

| FROM          | TO         | WIDTH       | LOCATION WITH REFERENCE                            |
|---------------|------------|-------------|----------------------------------------------------|
| STATION       | STATION    | MAINTAINED  | TO EXISTING ROAD CENTER                            |
| 101+24.91     | 158+36.89' |             |                                                    |
|               |            | Min. 52.10' | According to LEE CO. DOT right-                    |
|               |            | Max. 84.85' | of-way map attached hereto and made a part hereof. |
| (Length - 1.0 | 08 Miles ) |             | •                                                  |

| FROM<br>STATION | TO<br>STATION | WIDTH<br>MAINTAINED        | LOCATION WITH REFERENCE<br>TO EXISTING ROAD CENTER                                       |
|-----------------|---------------|----------------------------|------------------------------------------------------------------------------------------|
| 101+24.91       | 158+36.89'    | Min. 52.10'<br>Max. 84.85' | According to LEE CO. DOT right-<br>of-way map attached hereto and made a<br>part hereof. |
| (Length - 1.0   | 8 Miles)      |                            | •                                                                                        |