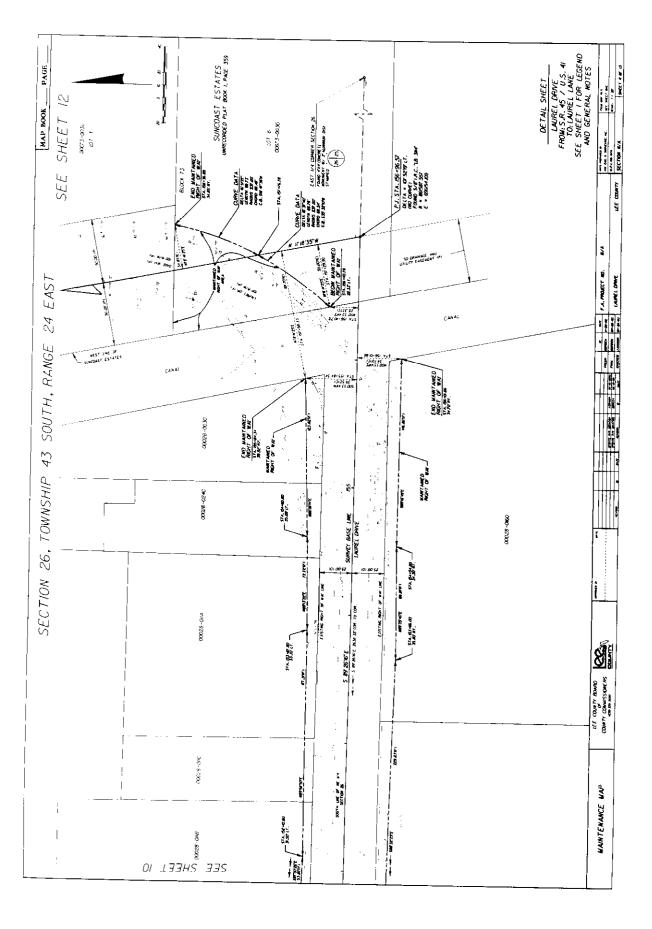

| FROM          | TO         | WIDTH       | LOCATION WITH REFERENCE                            |
|---------------|------------|-------------|----------------------------------------------------|
| STATION       | STATION    | MAINTAINED  | TO EXISTING ROAD CENTER                            |
| 101+24.91     | 158+36.89' |             |                                                    |
|               |            | Min. 52.10' | According to LEE CO. DOT right-                    |
|               |            | Max. 84.85' | of-way map attached hereto and made a part hereof. |
| (Length - 1.0 | 08 Miles ) |             | •                                                  |

| FROM<br>STATION | TO<br>STATION | WIDTH<br>MAINTAINED        | LOCATION WITH REFERENCE<br>TO EXISTING ROAD CENTER                                       |
|-----------------|---------------|----------------------------|------------------------------------------------------------------------------------------|
| 101+24.91       | 158+36.89'    | Min. 52.10'<br>Max. 84.85' | According to LEE CO. DOT right-<br>of-way map attached hereto and made a<br>part hereof. |
| (Length - 1.0   | 8 Miles)      |                            | •                                                                                        |