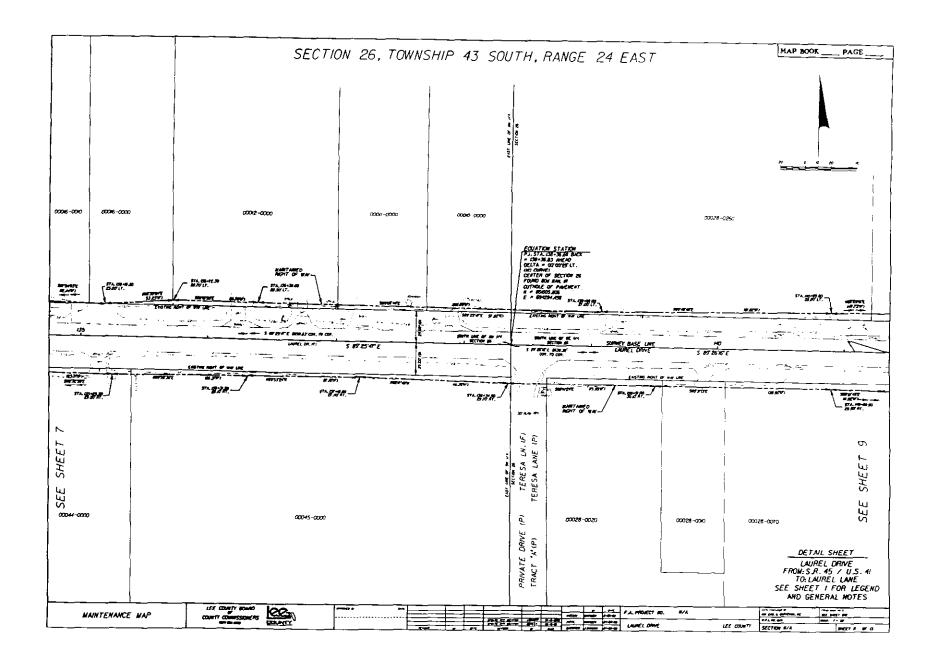

WHY ACTION IS NECESSARY: Laurel Drive has never been surveyed and right-of-way maps have never been filed.

WHAT ACTION ACCOMPLISHES: Enters into public record the location and width of right-of-way of Laurel Drive in Sections 26 and 27, Township 43 south, Range 24 East.

Laurel Drive is a well traveled road that serves the Suncoast Estates community, the elementary school off Garden Street, several other county maintained roads, numerous homes and a mobile home park.

Florida Statute 95.361 permits the county to declare that title to the road has been vested in the county when a map showing the lands so maintained as a right-of-way has been filed in the Office of the County Clerk. Lee County has maintained Laurel Drive in excess of the statutory requirements. The Department of Transportation recommends approval of the right-of-way maps and maintenance affidavits for recording.