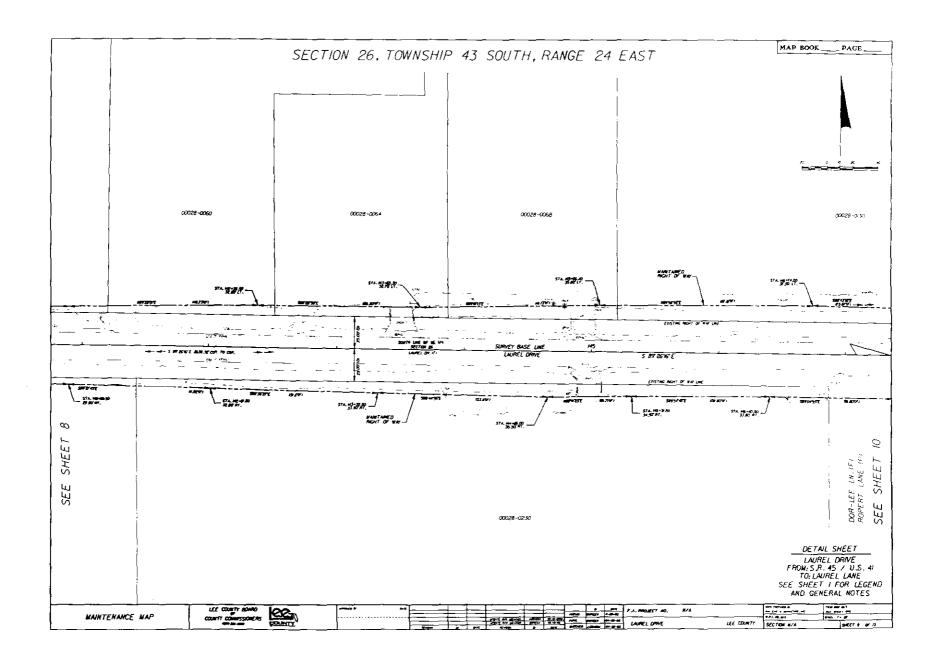

| FROM          | TO         | WIDTH       | LOCATION WITH REFERENCE                            |
|---------------|------------|-------------|----------------------------------------------------|
| STATION       | STATION    | MAINTAINED  | TO EXISTING ROAD CENTER                            |
| 101+24.91     | 158+36.89' |             |                                                    |
|               |            | Min. 52.10' | According to LEE CO. DOT right-                    |
|               |            | Max. 84.85' | of-way map attached hereto and made a part hereof. |
| (Length - 1.0 | 08 Miles ) |             | •                                                  |

| FROM<br>STATION | TO<br>STATION | WIDTH<br>MAINTAINED        | LOCATION WITH REFERENCE<br>TO EXISTING ROAD CENTER                                       |
|-----------------|---------------|----------------------------|------------------------------------------------------------------------------------------|
| 101+24.91       | 158+36.89'    | Min. 52.10'<br>Max. 84.85' | According to LEE CO. DOT right-<br>of-way map attached hereto and made a<br>part hereof. |
| (Length - 1.0   | 8 Miles)      |                            | •                                                                                        |