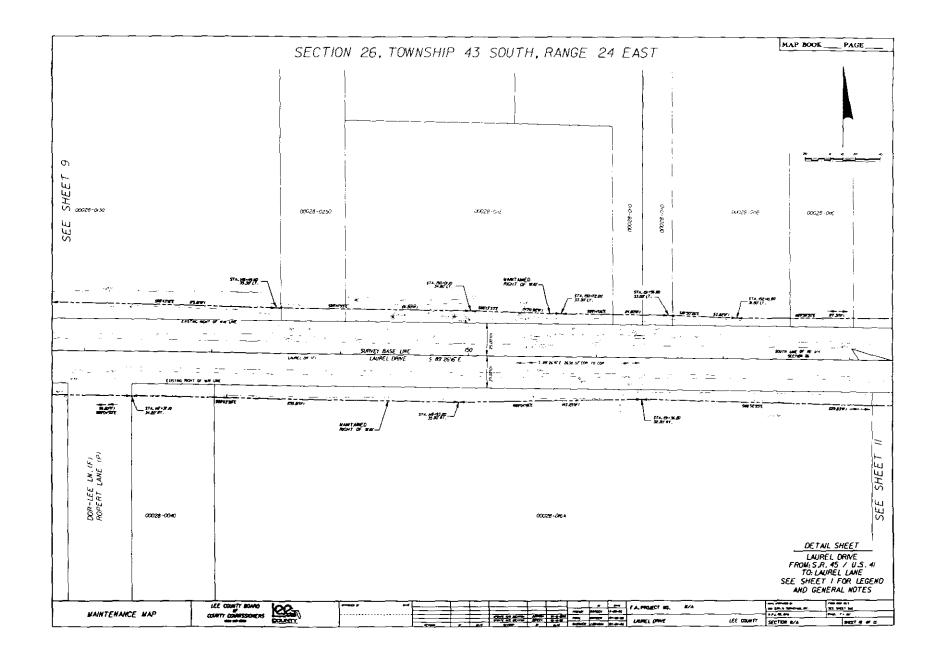

| FROM          | TO         | WIDTH       | LOCATION WITH REFERENCE                            |
|---------------|------------|-------------|----------------------------------------------------|
| STATION       | STATION    | MAINTAINED  | TO EXISTING ROAD CENTER                            |
| 101+24.91     | 158+36.89' |             |                                                    |
|               |            | Min. 52.10' | According to LEE CO. DOT right-                    |
|               |            | Max. 84.85' | of-way map attached hereto and made a part hereof. |
| (Length - 1.0 | 08 Miles ) |             | •                                                  |

| FROM<br>STATION | TO<br>STATION | WIDTH<br>MAINTAINED        | LOCATION WITH REFERENCE<br>TO EXISTING ROAD CENTER                                       |
|-----------------|---------------|----------------------------|------------------------------------------------------------------------------------------|
| 101+24.91       | 158+36.89'    | Min. 52.10'<br>Max. 84.85' | According to LEE CO. DOT right-<br>of-way map attached hereto and made a<br>part hereof. |
| (Length - 1.0   | 8 Miles)      |                            | •                                                                                        |