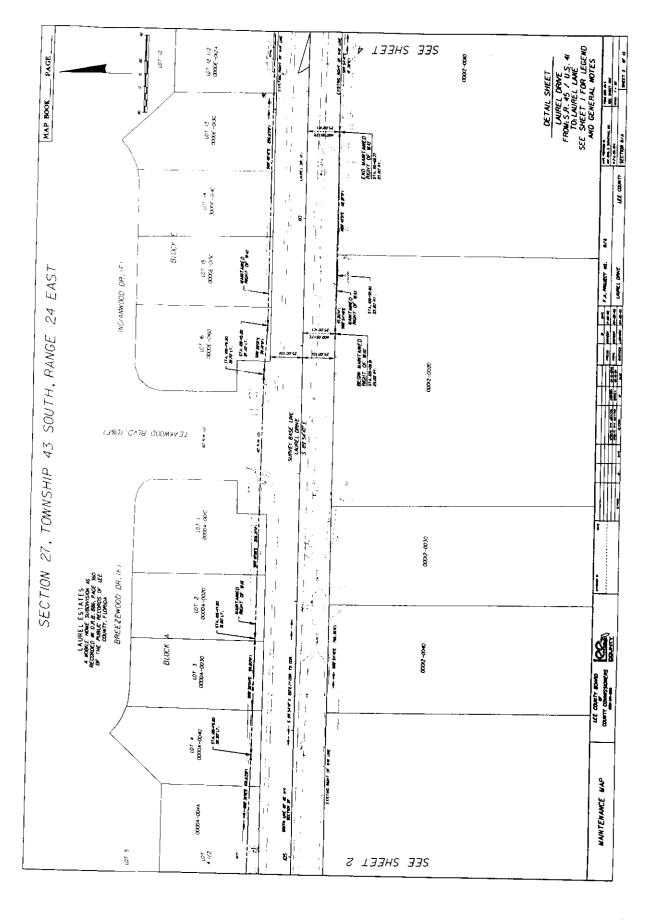

| FROM          | TO         | WIDTH       | LOCATION WITH REFERENCE                            |
|---------------|------------|-------------|----------------------------------------------------|
| STATION       | STATION    | MAINTAINED  | TO EXISTING ROAD CENTER                            |
| 101+24.91     | 158+36.89' |             |                                                    |
|               |            | Min. 52.10' | According to LEE CO. DOT right-                    |
|               |            | Max. 84.85' | of-way map attached hereto and made a part hereof. |
| (Length - 1.0 | 08 Miles ) |             | •                                                  |

| FROM<br>STATION | TO<br>STATION | WIDTH<br>MAINTAINED        | LOCATION WITH REFERENCE<br>TO EXISTING ROAD CENTER                                       |
|-----------------|---------------|----------------------------|------------------------------------------------------------------------------------------|
| 101+24.91       | 158+36.89'    | Min. 52.10'<br>Max. 84.85' | According to LEE CO. DOT right-<br>of-way map attached hereto and made a<br>part hereof. |
| (Length - 1.0   | 8 Miles)      |                            | •                                                                                        |