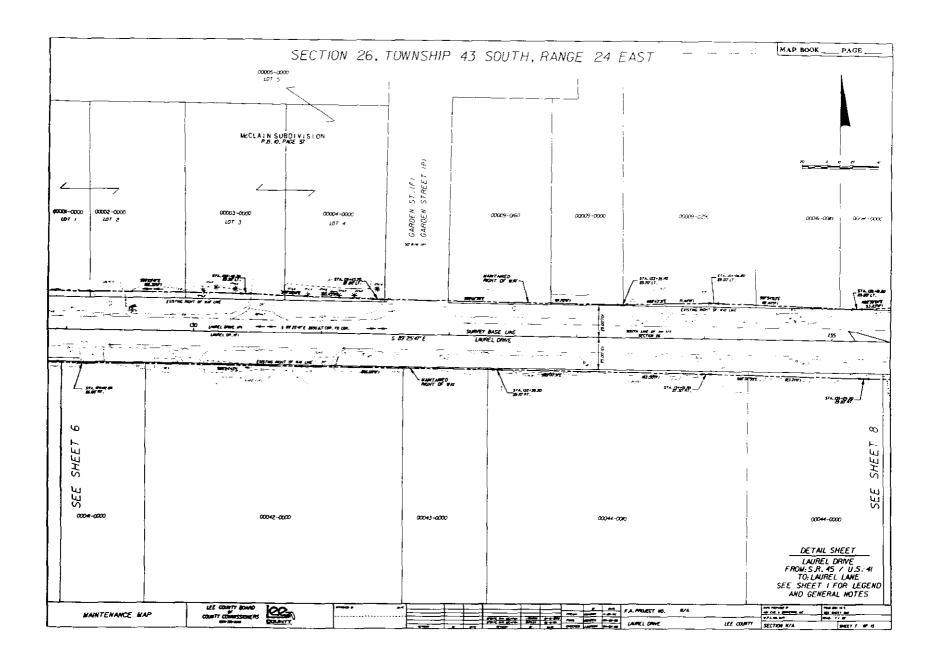

| FROM          | TO         | WIDTH       | LOCATION WITH REFERENCE                            |
|---------------|------------|-------------|----------------------------------------------------|
| STATION       | STATION    | MAINTAINED  | TO EXISTING ROAD CENTER                            |
| 101+24.91     | 158+36.89' |             |                                                    |
|               |            | Min. 52.10' | According to LEE CO. DOT right-                    |
|               |            | Max. 84.85' | of-way map attached hereto and made a part hereof. |
| (Length - 1.0 | 08 Miles ) |             | •                                                  |

| FROM<br>STATION | TO<br>STATION | WIDTH<br>MAINTAINED        | LOCATION WITH REFERENCE<br>TO EXISTING ROAD CENTER                                       |
|-----------------|---------------|----------------------------|------------------------------------------------------------------------------------------|
| 101+24.91       | 158+36.89'    | Min. 52.10'<br>Max. 84.85' | According to LEE CO. DOT right-<br>of-way map attached hereto and made a<br>part hereof. |
| (Length - 1.0   | 8 Miles)      |                            | •                                                                                        |