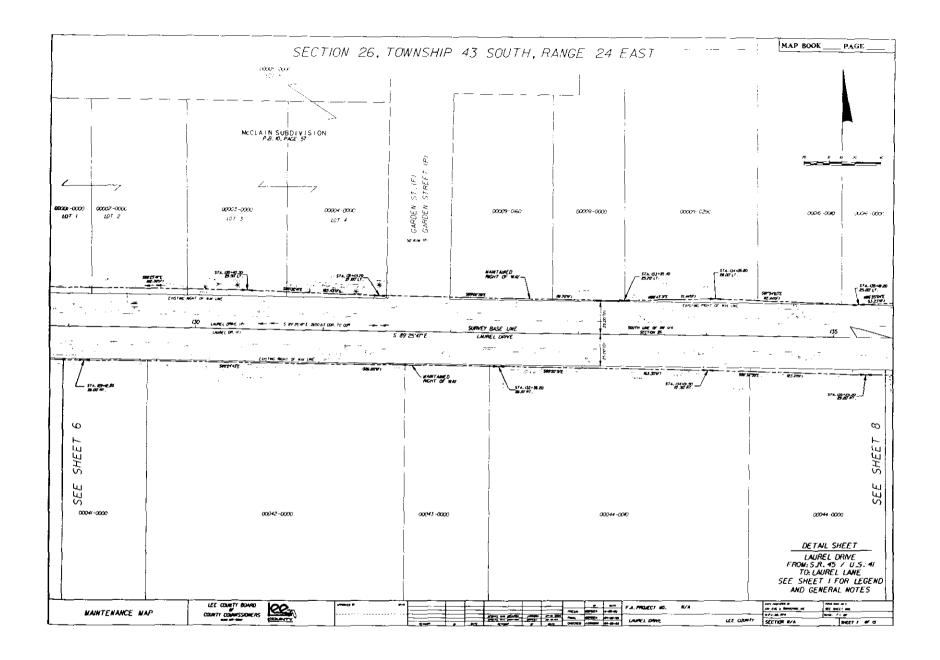

#### Maintenance Affidavit

Section: 26, 27, TWP. 43-S, RGE. 24-E

County Road: Laurel Drive County: Lee Right of Way Project:

AFFIDAVIT

STATE OF FLORIDA COUNTY OF LEE

Before me, the undersigned authority, personally appeared Bruce W. Stark, whose address is 906 SE 15th Street, Cape Coral, FL 33990, who after being sworn, deposes and says:

That he has been employed by the County of LEE for the past 14 years, and is now employed by said LEE COUNTY as Maintenance Supervisor;

The deponent knows and verily says that LEE COUNTY, through its employees and contractors, has maintained Laurel Drive in LEE COUNTY for the continuous widths as measured at right angles to the road centerline, viz:

| FROM          | TO         | WIDTH       | LOCATION WITH REFERENCE                            |
|---------------|------------|-------------|----------------------------------------------------|
| STATION       | STATION    | MAINTAINED  | TO EXISTING ROAD CENTER                            |
| 101+24.91     | 158+36.89' |             |                                                    |
|               |            | Min. 52.10' | According to LEE CO. DOT right-                    |
|               |            | Max. 84.85' | of-way map attached hereto and made a part hereof. |
| (Length - 1.0 | 08 Miles ) |             | •                                                  |

#### Construction Affidavit

Section: 26, 27 Twp. 43 S, Pge. 24 E

County Road: <u>Laurel Drive</u>
County: <u>Lee</u>
Project: <u>Right of Way</u>

AFFIDAVIT

STATE OF FLORIDA COUNTY OF LEE

Before me, the undersigned authority, personally appeared <u>Randy P. Cerchie</u>, whose address is 411 SE 17<sup>th</sup> Street, Cape Coral, FL 33990, who after being sworn, deposes and says:

That he has been employed by the County of LEE for the past 13 years, and is now employed by said LEE COUNTY as Construction Manager;

The deponent knows and verily says that LEE COUNTY, through its employees and contractors, has maintained <u>Laurel Drive</u> in LEE COUNTY for the continuous widths as measured at right angles to the road centerline, viz:

| FROM<br>STATION | TO<br>STATION | WIDTH<br>MAINTAINED        | LOCATION WITH REFERENCE<br>TO EXISTING ROAD CENTER                                       |
|-----------------|---------------|----------------------------|------------------------------------------------------------------------------------------|
| 101+24.91       | 158+36.89'    | Min. 52.10'<br>Max. 84.85' | According to LEE CO. DOT right-<br>of-way map attached hereto and made a<br>part hereof. |
| (Length - 1.0   | 8 Miles)      |                            | •                                                                                        |