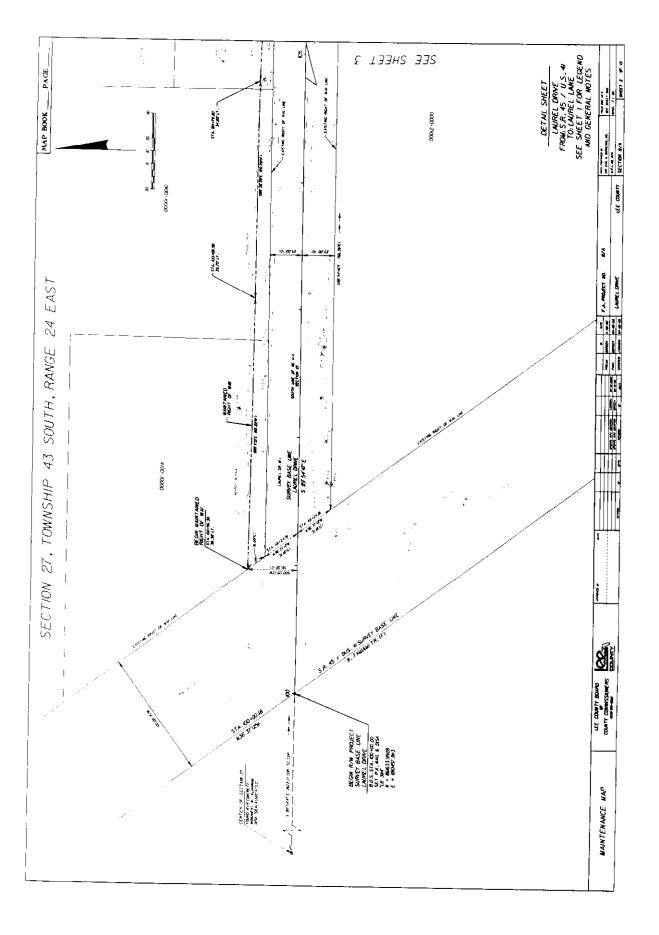

E. ATTENTION IS DIRECTED TO THE FACT THAT THESE MAPS MAY MAKE BEEN ALTERED IN SIZE OF REPRODUCTION, THIS WAST BE CONSIDERED WHEN ORTHING SEMED DATA.

3. THE EFFECTS OF ROMEINE MIST BE CONSIDERED WHEN USING THIS WAR, STHEFMISS, ALL DISTRICES AND BE IMMES ARE CALCULTED WITH AMBOLAR DATA BEING HOUNDED TO THE REAREST SECOND.

6. THE SECTION AND CHARTER SECTION CONNERS DEPICTED MERCUN AND BASED WITH A ROUT OF WAY WAR OF U.S. 4 PREPARED BY DEW & ASSOCIATES, MC.

T, THE LOCATION OF THE MAINTAINED PLAY LINES DEPICTED HEREOW APE, BASED OF PELD LOCATED WOOD LATTES THAT WERE SET UNDER THE DIRECTION OF ART PARSONS, PLS. LEE COURTY SURVEYOR.