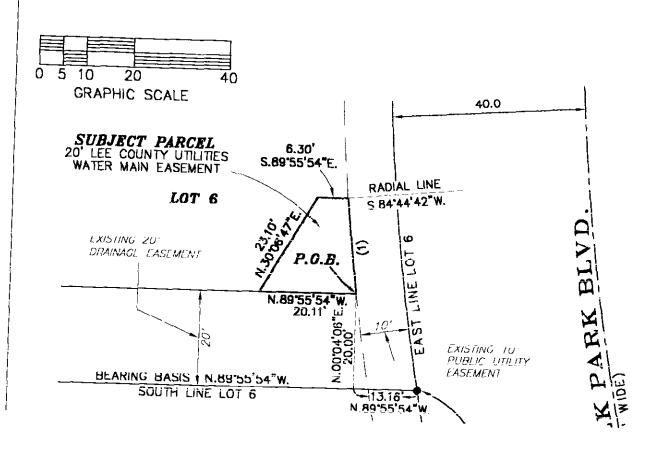

A 20' Lee County Utilities Water Main Easement

A tract, or parcel of land situated in the State of Florida, County of Lee, lying in Section 15, Township 45 South, Range 24 East, Lee County, Florida, being a portion of Lot 6, Riverwalk Medical Park as recorded in plat book 50, pages 1 through 4, of the Public Records of said Lee County, Florida, being further described as follows:

Commencing at the Southeast corner of said lot 6; thence N89°55'54"W along the southerly line of said lot 6 for 13.16 feet; thence N00°04'06"E for 20.00 feet to a point lying 10.00 feet westerly of (as measured on a perpendicular) the east line of said lot 6 and the Point of Beginning; thence N89°55'54"W for 20.11 feet: thence N30°06'47"E for 23.10 feet; thence S89°55'54"E for 6.30 feet to a point on a non-tangent curve to the left having a radius of 535.00 feet and to which point a radial line bears S84°44'42"W, said point also being 10.00 feet westerly of (as measured on a perpendicular) the east line of said lot 6, thence southerly along said curve through a central angle of 02°09'20" for 20.13 feet to the Point of Beginning.

Subject to easements, restrictions, reservations and rights-of-way of record.

Subject to facts that may be revealed by an accurate boundary survey.

Assumed north based on the south line of Lot 6, Riverwalk Medical Park, as recorded in plat book 50, at pages 1 through 4 of the public records of Lee County, Florida as bearing N89°55'54"W.

Parcel contains 263 square feet (more or less).

Bean, Whitaker, Lutz & Kareh, Inc. [LB4919]

07/31/023

31163desc wm ease.doc

Elwood Finefield, P.S.M. #6187

1 of 2