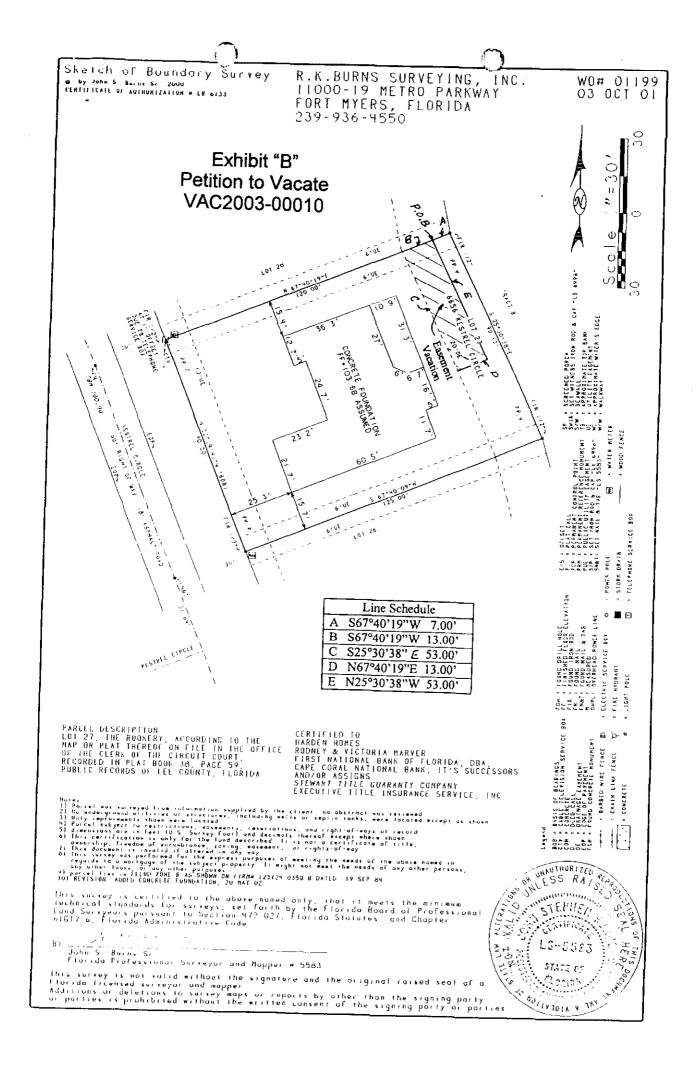

NOW therefore be it resolved by the Board of County Commissioners as follows:

- 1. Petition to Vacate No. VAC2003-00010 is hereby granted.
  - 2. The public's interest in the easement, plat or portion of a plat legally described in Exhibit "A" and graphically depicted in the sketch attached as Exhibit "B" is hereby vacated.
  - 3. This Resolution will become effective upon recording of a fully executed copy in the public records of Lee County, Florida.

## Exhibit "A" Petition to Vacate VAC2003-00010

Vacating only a portion of the twenty-foot wide drainage easement located on the easterly twenty feet of Lot 27 of The Rookery, A Subdivision in the SW 1/4 of the NE 1/4 of Section 18, Township 45 South, Range 25 East, Lee County, Florida, as Recorded in the Office of the Clerk of the Circuit Court at Plat Book 38, Page 58 - 60 of the Public Records of Lee County, Florida.

The portion of the aforesaid drainage easement to be vacated being more particularly described as follows:

Beginning at the northeast corner of Lot 27 of The Rookery Subdivision;

Thence South 67°40' 19" West for 7.0 feet along the north property line to the Point of Beginning;

Thence continuing along the north property line South 67°40'19" West for 13.0 feet;

Thence South 25°30'38" East for 53.0 feet;

Thence North 67°40'19" East for 13.0 feet; and

Thence North 25°30'38" West for 53.0 feet to the Point of Beginning.

But not vacating any portion of the six-foot wide public utility easement located along either the northerly or easterly side of Lot 27 of The Rookery Subdivision.

S:\LU\JJF\PTV's\Exhibit A Legal VAC2003-00010.wpd