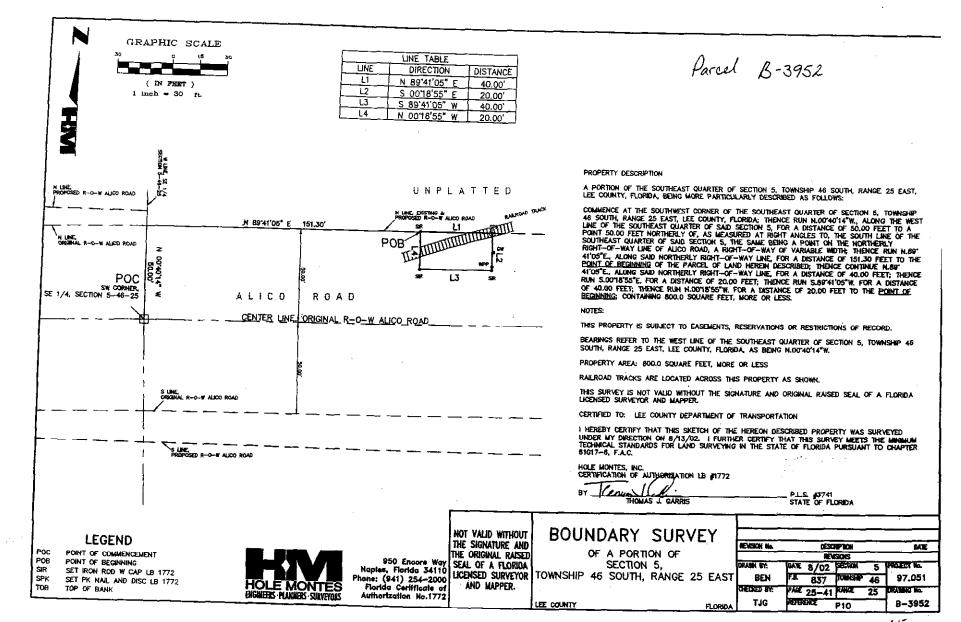

# Lee County Board of County Commissioners Agenda Item Summary Blue Sheet No. 20030069 Lands to make a binding offer to property owner in the amount of \$500.00 for Parcel B-3952

Authorize the Division of County Lands to make a binding offer to property owner in the amount of \$500.00 for Parcel B-3952, Alico Road Widening, from east of I-75 to east of Old US 41, Project No. 4030, pursuant to the terms and conditions set forth in the Purchase Agreement; authorize Chairman on behalf of the BoCC to execute Purchase Agreement if offer is accepted by Seller; authorize the Division of County Lands to handle and accept all documentation necessary to complete this transaction and payment of all recording fees.