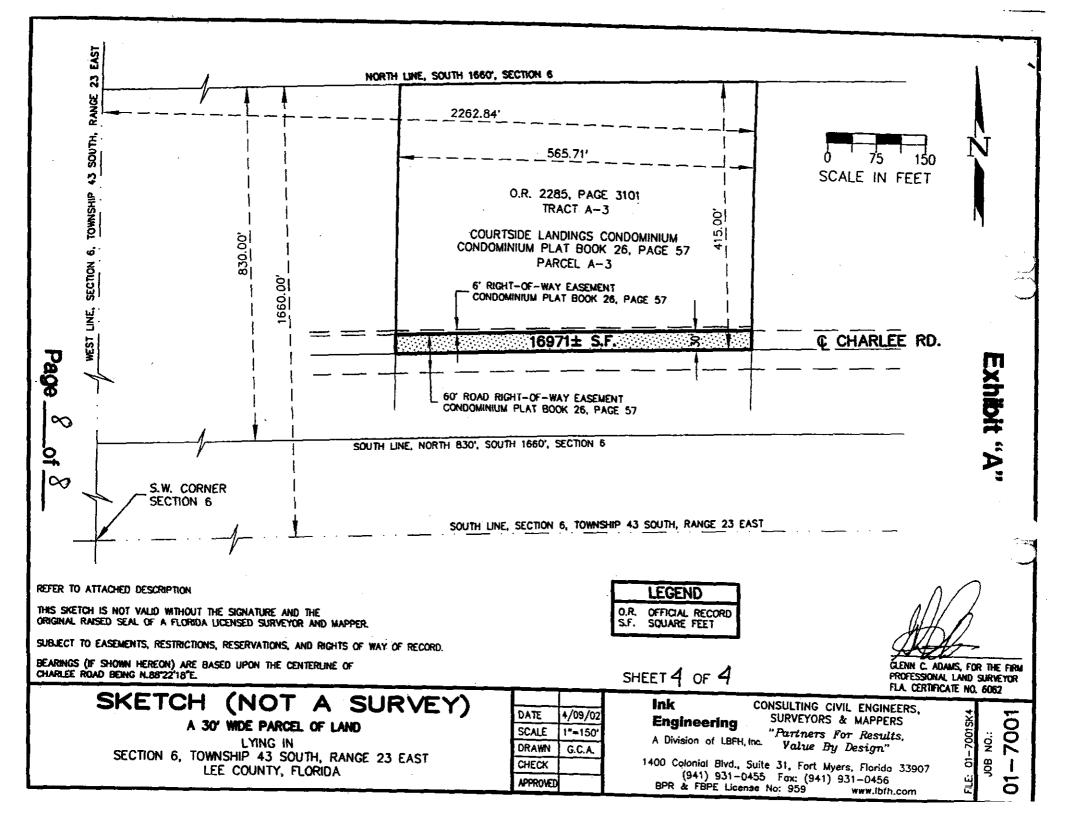

Parcel 22

Exhibit "A"

SHEET 3 OF 4

A Division of **LBFH**, Inc.

Engineering

Ink

A 30 FOOT WIDE PARCEL OF LAND LYING IN SECTION 6, TOWNSHIP 43 SOUTH, RANGE 23 EAST, LEE COUNTY, FLORIDA.

DESCRIPTION OF PARCEL

APRIL 9, 2002

JOB NO. 01-7001 01-7001SK4.doc

A 30 FOOT WIDE PARCEL OF LAND LYING IN SECTION 6, TOWNSHIP 43 SOUTH, RANGE 23 EAST, LEE COUNTY, FLORIDA, BEING MORE PARTICULARLY DESCRIBED AS FOLLOWS:

THE SOUTH 30.00 FEET OF THE FOLLOWING DESCRIBED PARCEL OF LAND:

O.R. 2285, PAGE 3101, PUBLIC RECORDS OF LEE COUNTY, FLORIDA. TRACT A-3: THE NORTH 415.00 FEET OF THE EAST 565.71 FEET OF THE WEST 2262.84 FEET OF THE NORTH 830.00 FEET OF THE SOUTH 1660.00 FEET OF SECTION 6, TOWNSHIP 43 SOUTH, RANGE 23 EAST, LEE COUNTY, FLORIDA.

SUBJECT TO ALL EASEMENTS, RESTRICTIONS, RESERVATIONS AND RIGHTS OF WAY OF RECORD.

CONTAINING 16971 SQUARE FEET MORE OR LESS.

"Partners for Results Value by Design" REFER TO 8 1/2" X 11" SKETCH. (SHEET 4 OF 4)

1400 Colonial Blvd., Suite 31 Fort Myers, FL 33907 (941) 931-0455 Fax: (941) 931-0456 www.lbfh.com INK ENGINEERING, A DIVISION OF LBFH INC. BPR & FBPE LICENSE NO. 959

GLENN C. ADAMS, FOR THE FIRM PROFESSIONAL LAND SURVEYOR FL. CERT. NO. 6062