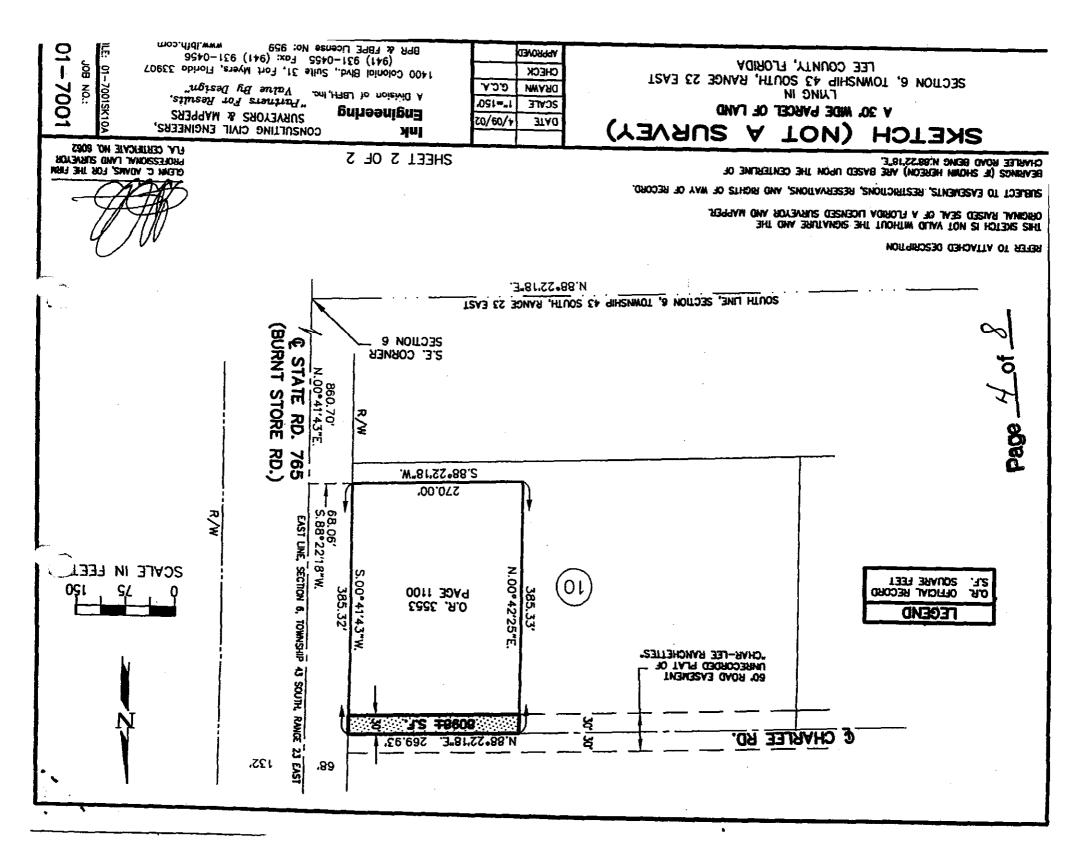

Parce) 16 APRIL 9, 2002 JOB NO. 01-7001 01-7001SK10A.doc

A Division of **LBFH, Inc.** 

Engineering

Ink

A 30 FOOT WIDE PARCEL OF LAND LYING IN SECTION 6, TOWNSHIP 43 SOUTH, RANGE 23 EAST, LEE COUNTY, FLORIDA.

DESCRIPTION OF PARCEL

CIVIL AGRICULTURAL WATER RESOURCES WATER & WASTEWATER TRANSPORTATION SURVEYING & MAPPING CIS

> "Partners for Results Value by Design"

A 30 FOOT WIDE PARCEL OF LAND LYING IN SECTION 6, TOWNSHIP 43 SOUTH, RANGE 23 EAST, LEE COUNTY, FLORIDA, BEING MORE PARTICULARLY DESCRIBED AS FOLLOWS:

THE NORTH 30.00 FEET OF THE FOLLOWING DESCRIBED PARCEL OF LAND:

O.R. 3553, PAGE 1100, PUBLIC RECORDS OF LEE COUNTY, FLORIDA. A PARCEL OF LAND BEING PART OF LOT 10, PARCEL "B", CHARLEE RANCHETTES, (UNRECORDED) LYING IN SECTION 6, TOWNSHIP 43 SOUTH, RANGE 23 EAST, LEE COUNTY, FLORIDA, BEING MORE PARTICULARLY DESCRIBED AS FOLLOWS:

COMMENCE AT THE SOUTHEAST CORNER OF SAID SECTION 6; THENCE ON THE EAST LINE THEREOF, NORTH 0°41'43" EAST, 860.70 FEET; THENCE SOUTH 88°22'18" WEST, 68.06 FEET TO THE WEST RIGHT-OF-WAY LINE OF BURNT STORE ROAD (S.R. 765) AND THE POINT OF BEGINNING; THENCE CONTINUE SOUTH 88°22'18" WEST, 270.00 FEET; THENCE NORTH 0°42'25" EAST, 385.33 FEET TO THE CENTERLINE OF A 60-FOOT WIDE ROADWAY EASEMENT; THENCE ON SAID CENTERLINE, NORTH 88°22'18" EAST, 269.93 FEET TO THE WEST RIGHT-OF-WAY LINE OF BURNT STORE ROAD; THENCE ON SAID RIGHT-OF-WAY LINE SOUTH 0°41'43" WEST, 385.32 FEET TO THE POINT OF BEGINNING.

SUBJECT TO ALL EASEMENTS, RESTRICTIONS, RESERVATIONS AND RIGHTS OF WAY OF RECORD.

CONTAINING 8098 SQUARE FEET MORE OR LESS.

REFER TO 8 1/2" X 11" SKETCH. (SHEET 2 OF 2)

INK ENGINEERING, A DIVISION OF LBFH INC. BPR & FBPE LICENSE NO. 959

GLENN C. ADAMS, FOR THE FIRM PROFESSIONAL LAND SURVEYOR FL. CERT. NO. 6062

Page <u>3</u> of 8

1400 Colonial Bivd., Suite 31 Fort Myers, FL 33907 (941) 931-0455 Fax: (941) 931-0456 www.lbfh.com

| Ink                                                                                                             |                                                                                                                                                              | Exhibit "A                                                    |                                                                                                         |  |  |  |
|-----------------------------------------------------------------------------------------------------------------|--------------------------------------------------------------------------------------------------------------------------------------------------------------|---------------------------------------------------------------|---------------------------------------------------------------------------------------------------------|--|--|--|
| Engineering<br>A Division of                                                                                    | APRIL 9, 2002<br>JOB NO. 01-7001<br>01-7001SK3.doc                                                                                                           | Parcel 22                                                     | SHEET 1 OF 4                                                                                            |  |  |  |
| LBFH, Inc.                                                                                                      |                                                                                                                                                              | ARCEL OF LAND LYIN<br>23 EAST, LEE COUNT                      | G IN SECTION 6, TOWNSHIP<br>Y, FLORIDA.                                                                 |  |  |  |
| CIVIL                                                                                                           | DESCRIPTION OF F                                                                                                                                             |                                                               |                                                                                                         |  |  |  |
| AGRICULTURAL<br>WATER RESOURCES<br>WATER & WASTEWATER<br>TRANSPORTATION                                         | A 30 FOOT WIDE PARCEL OF LAND LYING IN SECTION 6, TOWNSHIP<br>43 SOUTH, RANGE 23 EAST, LEE COUNTY, FLORIDA, BEING MORE<br>PARTICULARLY DESCRIBED AS FOLLOWS: |                                                               |                                                                                                         |  |  |  |
| SURVEYING & MAPPING<br>GIS                                                                                      | THE SOUTH 30.00 FEET OF THE FOLLOWING DESCRIBED PARCEL<br>OF LAND:                                                                                           |                                                               |                                                                                                         |  |  |  |
|                                                                                                                 | TRACT A-2: THE NO<br>• THE WEST 1697.13                                                                                                                      | RTH 415.00 FEET OF<br>FEET OF THE NORTH<br>ECTION 6, TOWNSHIP | LEE COUNTY, FLORIDA.<br>THE EAST 565.71 FEET OF<br>830.00 FEET OF THE SOUTH<br>43 SOUTH, RANGE 23 EAST, |  |  |  |
|                                                                                                                 | SUBJECT TO ALL EASEMENTS, RESTRICTIONS, RESERVATIONS AND RIGHTS OF WAY OF RECORD.                                                                            |                                                               |                                                                                                         |  |  |  |
|                                                                                                                 | CONTAINING 16971                                                                                                                                             | SQUARE FEET MORE                                              | OR LESS.                                                                                                |  |  |  |
| "Partners for Results<br>Value by Design"                                                                       | REFER TO 8 1/2" X 11                                                                                                                                         | * SKETCH. (SHEET 2                                            | OF4)                                                                                                    |  |  |  |
|                                                                                                                 | · · · · · · · · · · · · · · · · · · ·                                                                                                                        |                                                               |                                                                                                         |  |  |  |
|                                                                                                                 | INK ENGINEERING,<br>BPR & FBPE LICEN                                                                                                                         | A DIVISION OF LBFH II<br>IB NO. 959                           | NC.'                                                                                                    |  |  |  |
| 1400 Colonial Blvd., Suite 31<br>Fort Myers, FL 33907<br>.(941) 931-0455<br>Fax: (941) 931-0456<br>www.lbfh.com | GLENN C. ADAMS, F<br>PROFESSIONAL LAN<br>FL. CERT. NO. 6062                                                                                                  |                                                               |                                                                                                         |  |  |  |
|                                                                                                                 |                                                                                                                                                              |                                                               | Page <u>5</u> of <u>8</u>                                                                               |  |  |  |