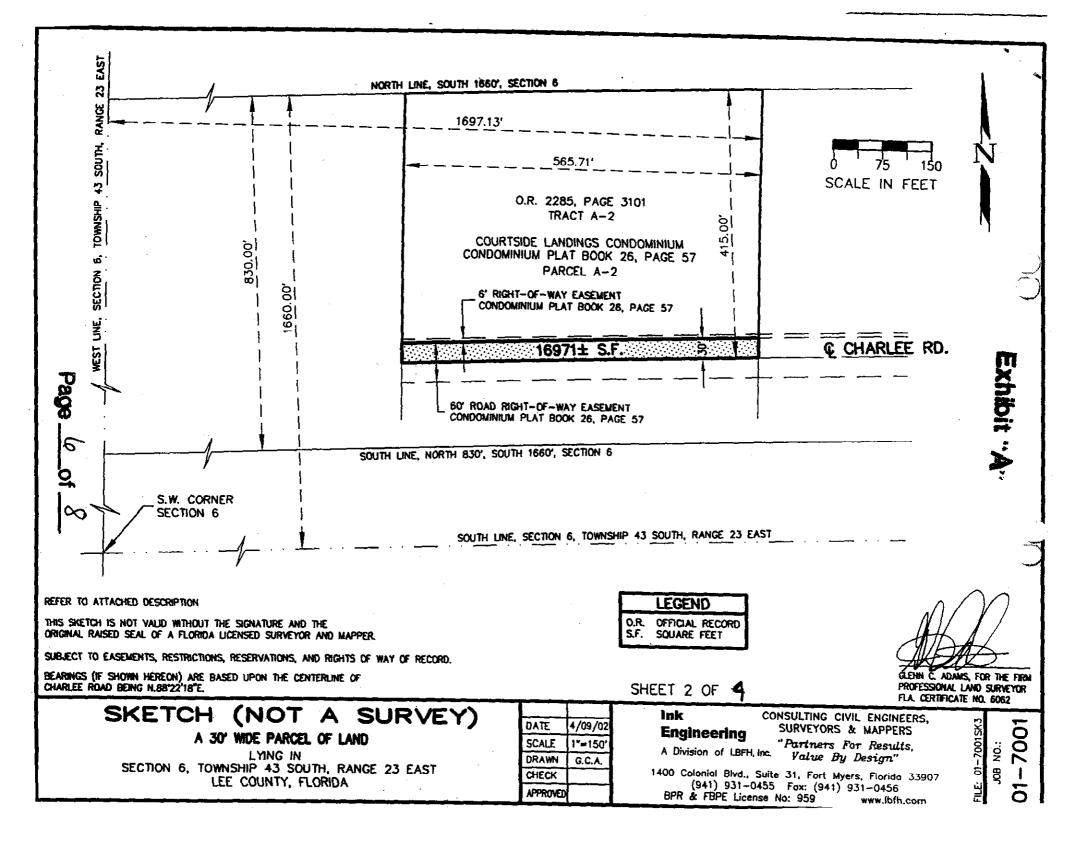

GLENN C. ADAMS, FOR THE FIRM PROFESSIONAL LAND SURVEYOR FL. CERT. NO. 6062

Page <u>3</u> of 8

1400 Colonial Bivd., Suite 31 Fort Myers, FL 33907 (941) 931-0455 Fax: (941) 931-0456 www.lbfh.com

| Ink                                                                                                             |                                                                                                                                                              | Exhibit "A                                                    |                                                                                                         |  |  |  |
|-----------------------------------------------------------------------------------------------------------------|--------------------------------------------------------------------------------------------------------------------------------------------------------------|---------------------------------------------------------------|---------------------------------------------------------------------------------------------------------|--|--|--|
| Engineering<br>A Division of                                                                                    | APRIL 9, 2002<br>JOB NO. 01-7001<br>01-7001SK3.doc                                                                                                           | Parcel 22                                                     | SHEET 1 OF 4                                                                                            |  |  |  |
| LBFH, Inc.                                                                                                      |                                                                                                                                                              | ARCEL OF LAND LYIN<br>23 EAST, LEE COUNT                      | G IN SECTION 6, TOWNSHIP<br>Y, FLORIDA.                                                                 |  |  |  |
| CIVIL                                                                                                           | DESCRIPTION OF F                                                                                                                                             |                                                               |                                                                                                         |  |  |  |
| AGRICULTURAL<br>WATER RESOURCES<br>WATER & WASTEWATER<br>TRANSPORTATION                                         | A 30 FOOT WIDE PARCEL OF LAND LYING IN SECTION 6, TOWNSHIP<br>43 SOUTH, RANGE 23 EAST, LEE COUNTY, FLORIDA, BEING MORE<br>PARTICULARLY DESCRIBED AS FOLLOWS: |                                                               |                                                                                                         |  |  |  |
| SURVEYING & MAPPING<br>GIS                                                                                      | THE SOUTH 30.00 FEET OF THE FOLLOWING DESCRIBED PARCEL<br>OF LAND:                                                                                           |                                                               |                                                                                                         |  |  |  |
|                                                                                                                 | TRACT A-2: THE NO<br>• THE WEST 1697.13                                                                                                                      | RTH 415.00 FEET OF<br>FEET OF THE NORTH<br>ECTION 6, TOWNSHIP | LEE COUNTY, FLORIDA.<br>THE EAST 565.71 FEET OF<br>830.00 FEET OF THE SOUTH<br>43 SOUTH, RANGE 23 EAST, |  |  |  |
|                                                                                                                 | SUBJECT TO ALL EASEMENTS, RESTRICTIONS, RESERVATIONS AND RIGHTS OF WAY OF RECORD.                                                                            |                                                               |                                                                                                         |  |  |  |
|                                                                                                                 | CONTAINING 16971                                                                                                                                             | SQUARE FEET MORE                                              | OR LESS.                                                                                                |  |  |  |
| "Partners for Results<br>Value by Design"                                                                       | REFER TO 8 1/2" X 11                                                                                                                                         | * SKETCH. (SHEET 2                                            | OF4)                                                                                                    |  |  |  |
|                                                                                                                 | · · · · · · · · · · · · · · · · · · ·                                                                                                                        |                                                               |                                                                                                         |  |  |  |
|                                                                                                                 | INK ENGINEERING,<br>BPR & FBPE LICEN                                                                                                                         | A DIVISION OF LBFH II<br>IB NO. 959                           | NC.'                                                                                                    |  |  |  |
| 1400 Colonial Blvd., Suite 31<br>Fort Myers, FL 33907<br>.(941) 931-0455<br>Fax: (941) 931-0456<br>www.lbfh.com | GLENN C. ADAMS, F<br>PROFESSIONAL LAN<br>FL. CERT. NO. 6062                                                                                                  |                                                               |                                                                                                         |  |  |  |
|                                                                                                                 |                                                                                                                                                              |                                                               | Page <u>5</u> of <u>8</u>                                                                               |  |  |  |

Parcel 22

Exhibit "A"

SHEET 3 OF 4

A Division of **LBFH**, Inc.

Engineering

Ink

A 30 FOOT WIDE PARCEL OF LAND LYING IN SECTION 6, TOWNSHIP 43 SOUTH, RANGE 23 EAST, LEE COUNTY, FLORIDA.

DESCRIPTION OF PARCEL

APRIL 9, 2002

JOB NO. 01-7001 01-7001SK4.doc

A 30 FOOT WIDE PARCEL OF LAND LYING IN SECTION 6, TOWNSHIP 43 SOUTH, RANGE 23 EAST, LEE COUNTY, FLORIDA, BEING MORE PARTICULARLY DESCRIBED AS FOLLOWS:

THE SOUTH 30.00 FEET OF THE FOLLOWING DESCRIBED PARCEL OF LAND:

O.R. 2285, PAGE 3101, PUBLIC RECORDS OF LEE COUNTY, FLORIDA. TRACT A-3: THE NORTH 415.00 FEET OF THE EAST 565.71 FEET OF THE WEST 2262.84 FEET OF THE NORTH 830.00 FEET OF THE SOUTH 1660.00 FEET OF SECTION 6, TOWNSHIP 43 SOUTH, RANGE 23 EAST, LEE COUNTY, FLORIDA.

SUBJECT TO ALL EASEMENTS, RESTRICTIONS, RESERVATIONS AND RIGHTS OF WAY OF RECORD.

CONTAINING 16971 SQUARE FEET MORE OR LESS.

"Partners for Results Value by Design" REFER TO 8 1/2" X 11" SKETCH. (SHEET 4 OF 4)