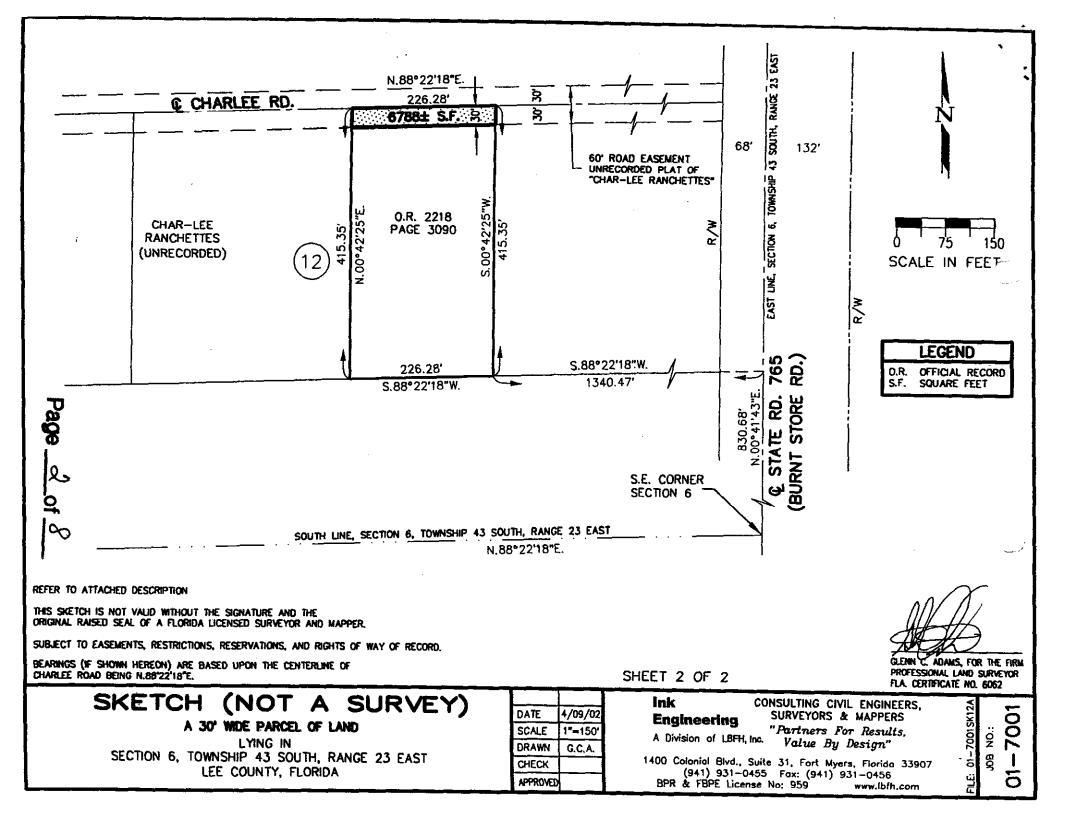

| Ink<br>Engineering<br>A Division of<br>LBFH, Inc.                                | Parcel IIExhibit "A"APRIL 9, 2002SHEET 1 OF 2JOB NO. 01-7001SHEET 1 OF 201-7001SK12A.docA 30 FOOT WIDE PARCEL OF LAND LYING IN SECTION 6, TOWNSHIP 43                                                                                                                                                                                                                                                                                                                                                                                                                                                                                                                                                                     |
|----------------------------------------------------------------------------------|---------------------------------------------------------------------------------------------------------------------------------------------------------------------------------------------------------------------------------------------------------------------------------------------------------------------------------------------------------------------------------------------------------------------------------------------------------------------------------------------------------------------------------------------------------------------------------------------------------------------------------------------------------------------------------------------------------------------------|
| CIVIL<br>AGRICULTURAL<br>WATER RESOURCES<br>WATER & WASTEWATER<br>TRANSPORTATION | SOUTH, RANGE 23 EAST, LEE COUNTY, FLORIDA.<br>DESCRIPTION OF PARCEL<br>A 30 FOOT WIDE PARCEL OF LAND LYING IN SECTION 6, TOWNSHIP 43<br>SOUTH, RANGE 23 EAST, LEE COUNTY, FLORIDA, BEING MORE<br>PARTICULARLY DESCRIBED AS FOLLOWS:<br>THE NORTH 30.00 FEET OF THE FOLLOWING DESCRIBED PARCEL OF<br>LAND:                                                                                                                                                                                                                                                                                                                                                                                                                 |
| SURVEYING & MAPPING<br>GIS                                                       | <ul> <li>O.R. 2218, PAGE 3090, PUBLIC RECORDS OF LEE COUNTY, FLORIDA.</li> <li>THE EASTERLY 2.1558 ACRES OF LOT 12, OF CHAR-LEE RANCHETTES, UNRECORDED LOCATED IN SECTION 6, TOWNSHIP 43 SOUTH, RANGE 23 EAST, LEE COUNTY, FLORIDA, MORE PARTICULARLY DESCRIBED AS FOLLOWS:</li> <li>FROM THE SOUTHEAST CORNER OF SAID SECTION 6, RUN N.0°41'43"E., ALONG THE EAST LINE OF SAID SECTION 6, A DISTANCE OF 830.68 FEET; THENCE S.88°22'18"W., PARALLEL TO THE SOUTH LINE OF SAID SECTION 6, 1340.47 FEET TO THE POINT OF BEGINNING; THENCE CONTINUE S.88°22'18"W., 226.28 FEET; THENCE N.0°42'25"E., 415.35 FEET; THENCE N.88°22'18"E., 226.28 FEET; THENCE S.0°42'25"W., 415.35 FEET TO THE POINT OF BEGINNING.</li> </ul> |
| "Partners for Results<br>Value by Design"                                        | SUBJECT TO ALL EASEMENTS, RESTRICTIONS, RESERVATIONS AND<br>RIGHTS OF WAY OF RECORD.<br>CONTAINING 6788 SQUARE FEET MORE OR LESS.                                                                                                                                                                                                                                                                                                                                                                                                                                                                                                                                                                                         |
|                                                                                  | REFER TO 8 ½" X 11" SKETCH. (SHEET 2 OF 2)                                                                                                                                                                                                                                                                                                                                                                                                                                                                                                                                                                                                                                                                                |
| 400 Colonial Blvd., Suite 31                                                     | INK ENGINEERING, A DIVISION OF LBFH INC.<br>BPR & FBPE LICENSE NO. 959                                                                                                                                                                                                                                                                                                                                                                                                                                                                                                                                                                                                                                                    |

GLENN C. ADAMS, FOR THE FIRM PROFESSIONAL LAND SURVEYOR FL. CERT. NO. 6062

Page \_\_\_\_ot \_\_\_

1400 Colonial Bl Fort Myers, FL 33907 (941) 931-0455 Fax: (941) 931-0456 www.lbfh.com

Exhibit "A"

SHEET 1 OF 2