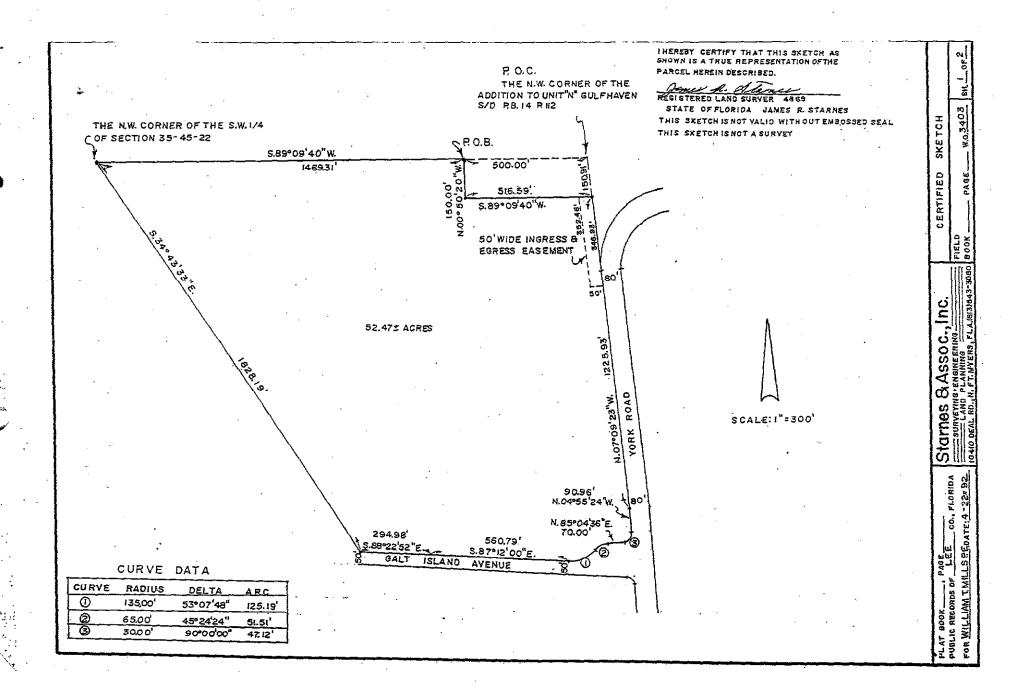

## Exhibit "A"

Page 1 of 2

LEGAL DESCRIPTION AS PER STARNES & ASSOC, INC.

A TRACT OR PARCEL OF LAND LYING IN THE S.W.% OF SECTION 35, T.45 S., R.22 E. LEE CO. FLORIDA, SAID TRACT OR PARCEL IS FURTHER DESCRIBED AS FOLLOWS:

COMMENCE AT THE N.W. CORNER OF THE ADDITION TO UNIT "N", GULF HAVEN SUBDIVISION AS SHOWN ON THE PLAT RECORDED IN PLAT BOOK 14 PAGE 112 OF THE PUBLIC RECORDS OF LEE CO., FLORIDA. THENCE RUN S.89°09'40" W. ALONG THE NORTH LINE OF SAID S.W.% FOR 500.00' TO THE P.O.B. OF THE FOLLOWING DESCRIBED PARCEL.

FROM SAID P.O.B. CONTINUE RUNNING S.89°09'40" W. FOR 1469.31' TO THE N.W. CORNER OF SAID S.W.4; THENCE RUN S.34°43'33" E. FOR 1828.19' TO THE NORTH R/W LINE OF GALT ISLAND AVENUE AS SHOWN ON THE PLAT OF GALT ISLAND SHORES AS RECORDED IN PLAT BOOK 33 PAGE 111 OF THE PUBLIC RECORDS OF LEE CO., FLORIDA. THENCE BUN S.88°22'52" E. ALONG SAID R/W LINE FOR 294.98'; THENCE BUN S.87°12'00" E. ALONG SAID R/W LINE FOR 560.79' TO THE P.C. OF A CURVE TO THE LEFT. HAVING FOR IT'S ELEMENTS RADIUS= 135.00'. DELTA= 53°07'48", ARC.= 125.19'; THENCE RUN ALONG SAID CURVE TO THE LEFT FOR 125.19' TO A P.R.C. OF A CURVE TO THE RIGHT HAVING FOR IT'S ELEMENTS RADIUS= 65.00', DELTA= 45°24'24", ARC= 51.51'; THENCE RUN ALONG SAID CURVE TO THE RIGHT FOR 51.51' TO THE P.T. OF SAID CURVE; THENCE RUN N.85°04'36" E. FOR 70.00' TO THE P.C. OF A CURVE TO THE LEFT HAVING FOR IT'S ELEMENTS, RADIUS= 30.00', DELTA= 90°00'00", ARC.= 47.12'; THENCE RUN ALONG SAID CURVE TO THE LEFT FOR 47.12' TO THE P.T. OF SAID CURVE AND THE WEST R/W LINE OF YORK RD. THENCE RUN N.04°55'24" W. ALONG SAID R/W LINE FOR 90.96' TO THE S.W. CORNER OF SAID ADDITION TO UNIT "N": THENCE RUN N.07°09'23" W. ALONG THE WEST LINE OF SAID ADDITION TO UNIT "N" FOR 1225.93': THENCE RUN 5,89°09'40" W. ALONG A LINE WHICH LIES 150.00' SOUTH OF AND PARALLEL TO THE NORTH LINE OF THE S.W. & OF SAID SECTION 35 FOR 516.59'; THENCE RUN N.00°50'20" W. FOR 150.00' TO THE P.O.B.

SAID PARCEL CONTAINS: 52.47 ACRES MORE OR LESS.
SAID PARCEL IS SUBJECT TO: EASEMENTS, RESTRICTIONS AND RESERVATIONS OF RECORD.