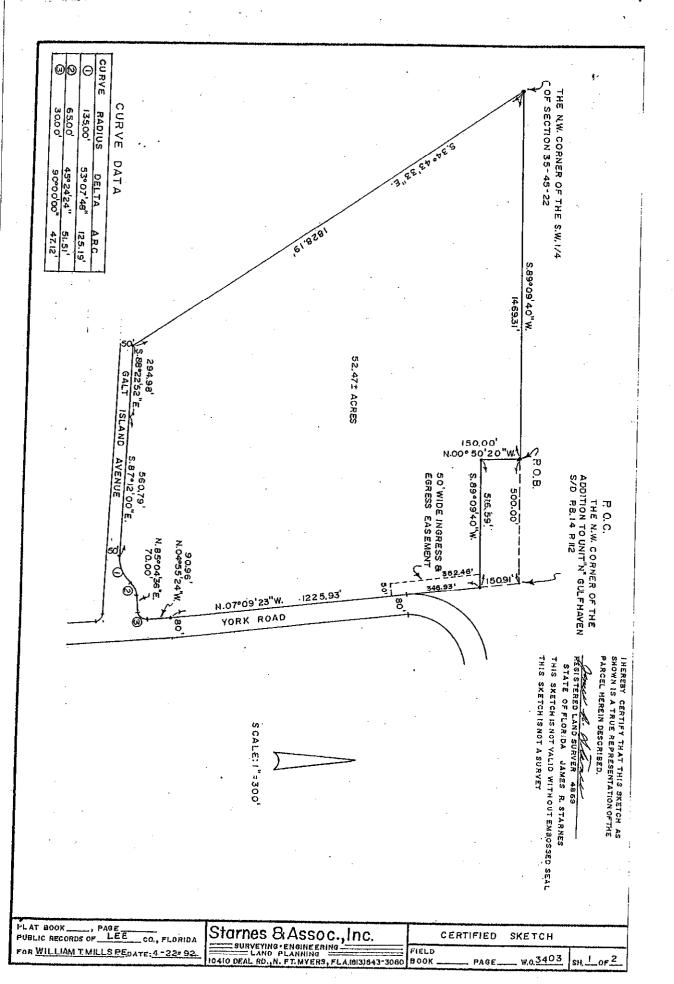

### Exhibit "A"

Page 1 of 2

LEGAL DESCRIPTION AS PER STARNES & ASSOC, INC.

A TRACT OR PARCEL OF LAND LYING IN THE S.W.% OF SECTION 35, T.45 S., R.22 E. LEE CO. FLORIDA, SAID TRACT OR PARCEL IS FURTHER DESCRIBED AS FOLLOWS:

COMMENCE AT THE N.W. CORNER OF THE ADDITION TO UNIT "N", GULF HAVEN SUBDIVISION AS SHOWN ON THE PLAT RECORDED IN PLAT BOOK 14 PAGE 112 OF THE PUBLIC RECORDS OF LEE CO., FLORIDA. THENCE RUN S.89°09'40" W. ALONG THE NORTH LINE OF SAID S.W.% FOR 500.00' TO THE P.O.B. OF THE FOLLOWING DESCRIBED PARCEL.

FROM SAID P.O.B. CONTINUE RUNNING S.89°09'40" W. FOR 1469.31' TO THE N.W. CORNER OF SAID S.W.1: THENCE RUN S.34°43'33" E. FOR 1828.19' TO THE NORTH R/W LINE OF GALT ISLAND AVENUE AS SHOWN ON THE PLAT OF GALT ISLAND SHORES AS RECORDED IN PLAT BOOK 33 PAGE 111 OF THE PUBLIC RECORDS OF LEE CO., FLORIDA. THENCE RUN S.88°22'52" E. ALONG SAID R/W LINE FOR 294.98'; THENCE RUN S.87°12'00" E. ALONG SAID R/W LINE FOR 560.79' TO THE P.C. OF A CURVE TO THE LEFT, HAVING FOR IT'S ELEMENTS RADIUS= 135.00', DELTA= 53°07'48", ARC.= 125.19'; THENCE RUN ALONG SAID CURVE TO THE LEFT FOR 125.19' TO A P.R.C. OF A CURVE TO THE RIGHT HAVING FOR IT'S ELEMENTS RADIUS= 65.00', DELTA= 45°24'24", ARC= 51.51'; THENCE RUN ALONG SAID CURVE TO THE RIGHT FOR 51.51' TO THE P.T. OF SAID CURVE; THENCE RUN N.85°04'36" E. FOR 70.00' TO THE P.C. OF A CURVÉ TO THE LEFT HAVING FOR IT'S ELEMENTS, RADIUS= 30.00', DELTA= 90°00'00", ARC.= 47.12'; THENCE RUN ALONG SAID CURVE TO THE LEFT FOR 47.12' TO THE P.T. OF SAID CURVE AND THE WEST R/W LINE OF YORK RD. THENCE RUN N.04°55'24" W. ALONG SAID R/W LINE FOR 90.96' TO THE S.W. CORNER OF SAID ADDITION TO UNIT "N"; THENCE RUN N.07°09'23" W. ALONG THE WEST LINE OF SAID ADDITION TO UNIT "N" FOR 1225.93': THENCE RUN S.89°09'40" W. ALDNG A LINE WHICH LIES 150.00' SOUTH OF AND PARALLEL TO THE NORTH LINE OF THE S.W. & OF SAID SECTION 35 FOR 516.59'; THENCE RUN N.00°50'20" W. FOR 150.00' TO THE P.O.B.

SAID PARCEL CONTAINS: 52.47 ACRES MORE OR LESS.
SAID PARCEL IS SUBJECT TO: EASEMENTS, RESTRICTIONS AND RESERVATIONS OF RECORD.

Parcel: .152

STRAP: 35-45-22-00-00006.0000

Project: Conservation Land Program, Project 8800