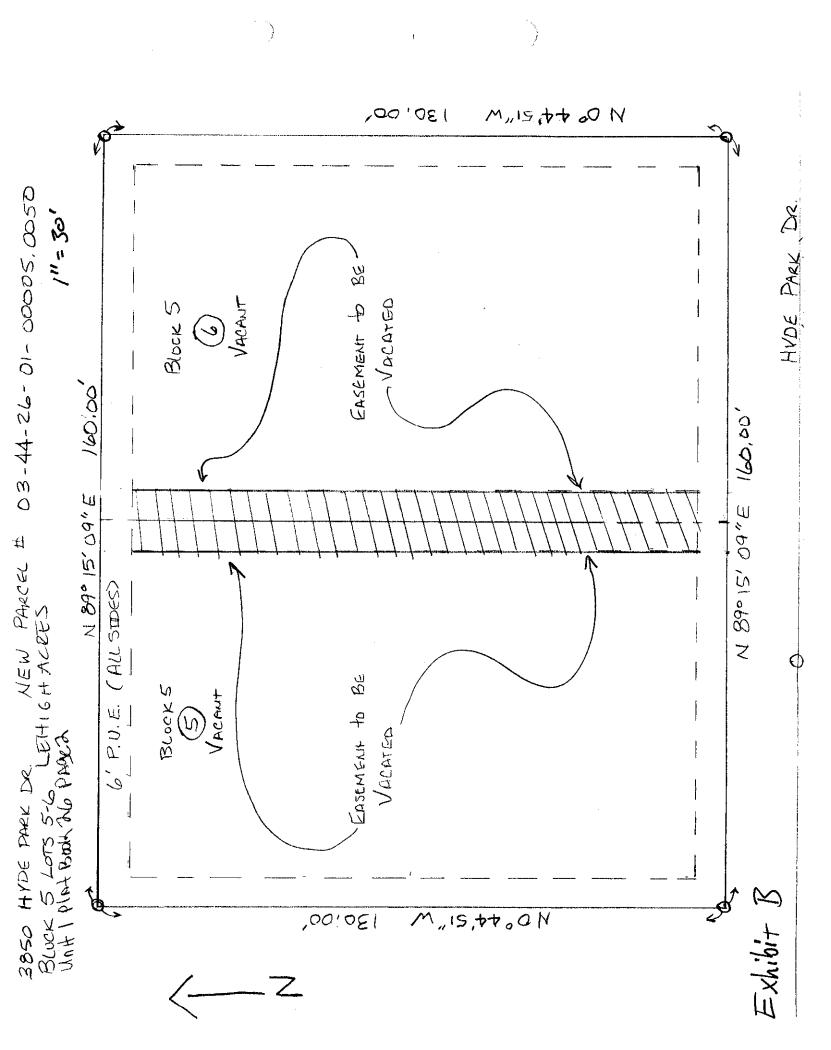

# **PETITION TO VACATE**

| Case Number: <u>VAC 2002 - 00026</u>                                                                                                                                                                                                                                                            |  |  |  |  |  |
|-------------------------------------------------------------------------------------------------------------------------------------------------------------------------------------------------------------------------------------------------------------------------------------------------|--|--|--|--|--|
| Petitioner(s),                                                                                                                                                                                                                                                                                  |  |  |  |  |  |
| 1. Petitioner(s) mailing address, 14991 Otawdy Fd FA Mycts 11 35905                                                                                                                                                                                                                             |  |  |  |  |  |
| 2. In accordance with Florida Statute (F.S.) Chapter 177 and Lee County Administrative Code (LCAC) 13-1, Petitioner desires to vacate the public's interest in the easement, plat or portion of a plat legally described in the attached Exhibit "A".                                           |  |  |  |  |  |
| 3. A sketch showing the area the Petitioner desires to vacate is attached as Exhibit "B".                                                                                                                                                                                                       |  |  |  |  |  |
| 4. Proof Petitioner paid all applicable state and county taxes is attached as Exhibit "C".                                                                                                                                                                                                      |  |  |  |  |  |
| 5. Petitioner is fee simple title holder to the underlying land sought to be vacated.                                                                                                                                                                                                           |  |  |  |  |  |
| 6. Petitioner did provide notice to all affected property owners concerning the intent of this Petition in accordance with the LCAC 13-1.                                                                                                                                                       |  |  |  |  |  |
| 7. In accordance with letters of review and recommendation provided by various governmental and utility entities, it is apparent if the Board grants the Petitioner's request, it will not affect the ownership or right of convenient access of persons owning other parts of the subdivision. |  |  |  |  |  |
| Wherefore, Petitioner respectfully requests the Board of County Commissioners adopt a Resolution granting the Petition to Vacate.                                                                                                                                                               |  |  |  |  |  |
| Respectfully Submitted,                                                                                                                                                                                                                                                                         |  |  |  |  |  |
| By: By: By: Petitioner Signature Petitioner Signature                                                                                                                                                                                                                                           |  |  |  |  |  |
| Tohny Carbone Printed Name Printed Name Printed Name                                                                                                                                                                                                                                            |  |  |  |  |  |

# **EXHIBIT "A"**

A legal description of the area proposed for vacation:

A twelve-foot wide Drainage and Public Utility Easement centered on the common lot line between Lots 5 and 6 Block 5 Unit 1, a subdivision of Lehigh Acres, as recorded in Plat Book 26 at Page 2 of the Public Records of Lee County, Florida, less and except the north six feet and the south six feet thereof.