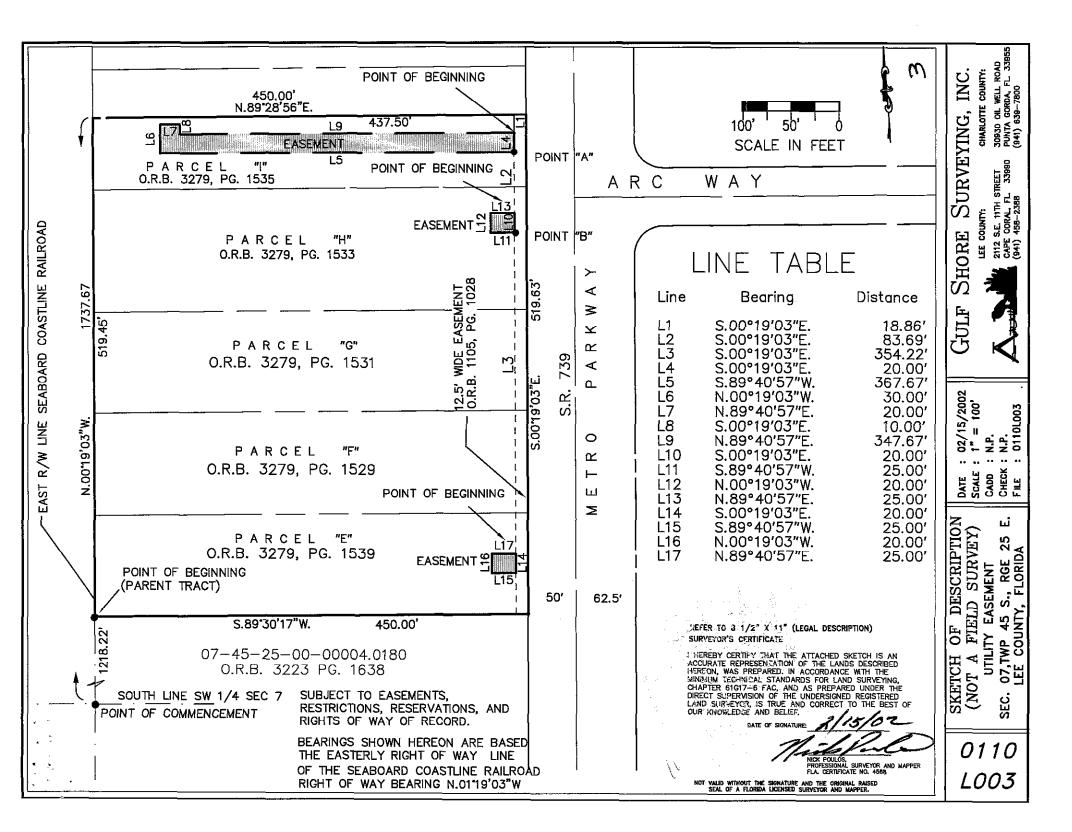

#### **ACTION REQUESTED:**

Approve final acceptance, by Resolution, and recording of one easement as a donation for a water main extension, one 6" diameter fire line, three fire hydrants, eight water services and five sewer services serving <u>Metro Arc Business Park</u> and <u>Neff Rental</u>, <u>Phase I and II</u>. This is a Developer contributed asset project located on the west side of Metro Parkway approximately ½ of a mile north of Daniels Parkway.

## WHY ACTION IS NECESSARY:

Provides potable water service, fire protection and sewer service to the recently constructed light industrial development.