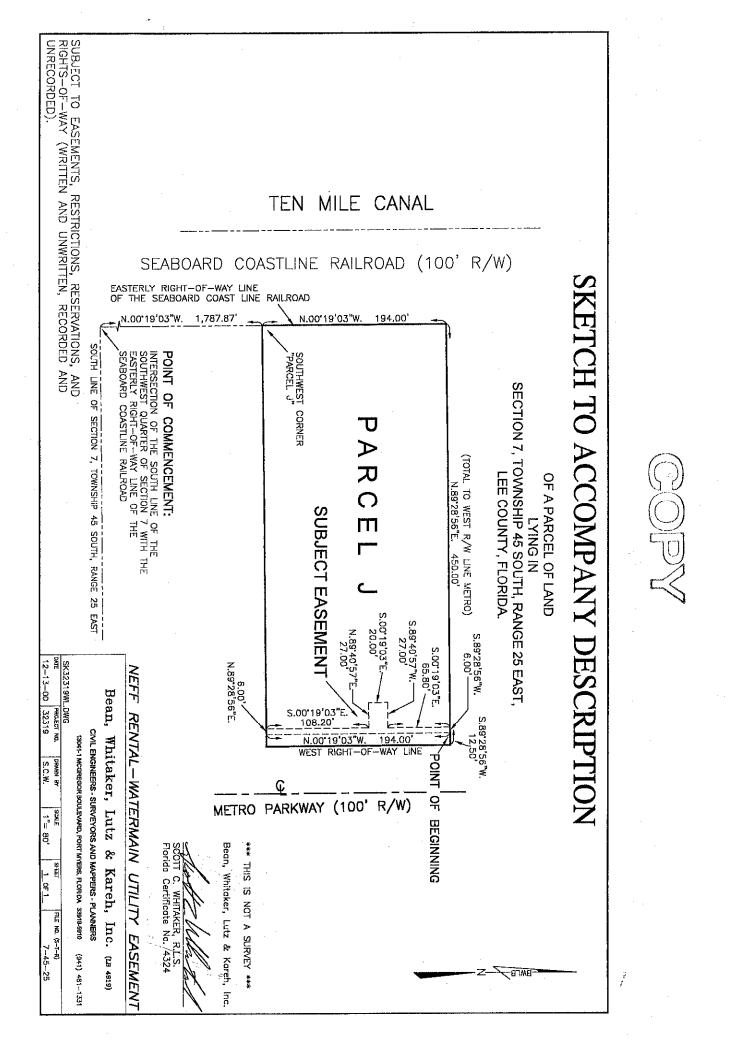

#### **ACTION REQUESTED:**

Approve final acceptance, by Resolution, and recording of one easement as a donation for a water main extension, one 6" diameter fire line, three fire hydrants, eight water services and five sewer services serving <u>Metro Arc Business Park</u> and <u>Neff Rental</u>, <u>Phase I and II</u>. This is a Developer contributed asset project located on the west side of Metro Parkway approximately ½ of a mile north of Daniels Parkway.

## WHY ACTION IS NECESSARY:

Provides potable water service, fire protection and sewer service to the recently constructed light industrial development.