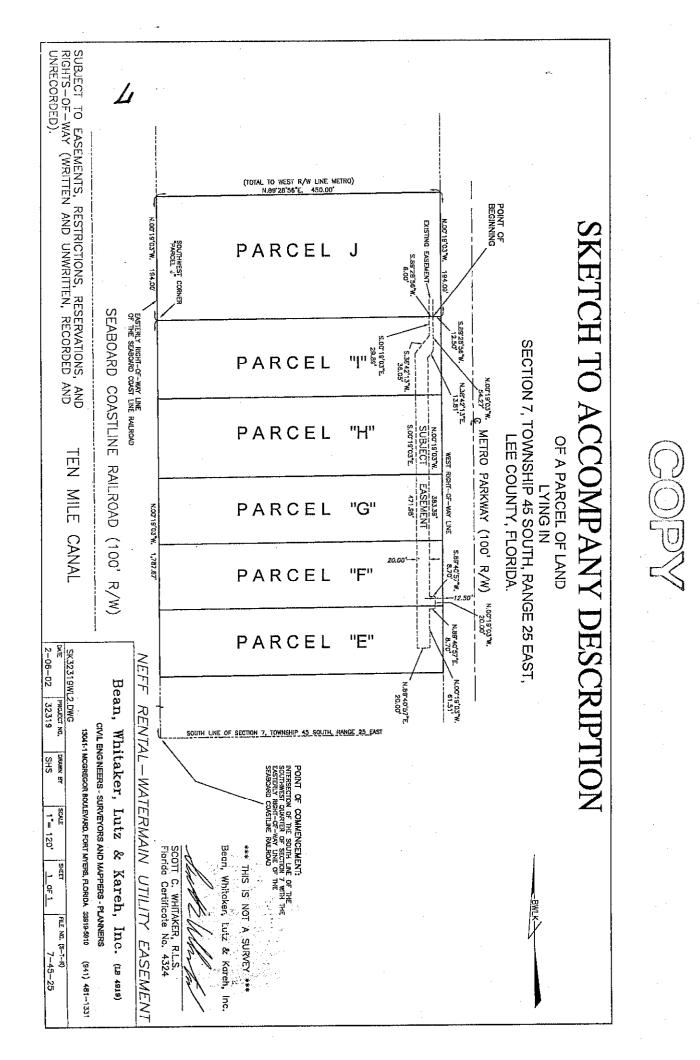

#### **ACTION REQUESTED:**

Approve final acceptance, by Resolution, and recording of one easement as a donation for a water main extension, one 6" diameter fire line, three fire hydrants, eight water services and five sewer services serving <u>Metro Arc Business Park</u> and <u>Neff Rental</u>, <u>Phase I and II</u>. This is a Developer contributed asset project located on the west side of Metro Parkway approximately ½ of a mile north of Daniels Parkway.

## WHY ACTION IS NECESSARY:

Provides potable water service, fire protection and sewer service to the recently constructed light industrial development.