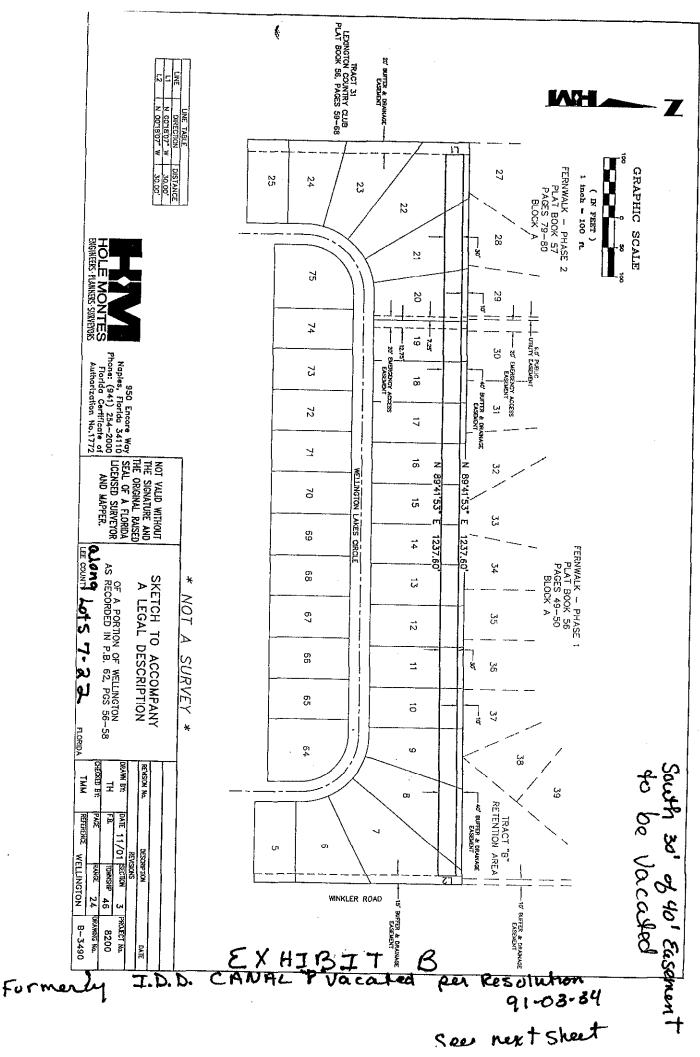

3. A sketch showing the area the Petitioner desires to vacate is attached as Exhibit "B".

- 4. Proof Petitioner paid all applicable state and county taxes is attached as Exhibit "C".
- 5. Petitioner is fee simple title holder to the underlying land sought to be vacated.
- 6. Petitioner did provide notice to all affected property owners concerning the intent of this Petition in accordance with the LCAC 13-1.

EMERGENCY ACCESS EASEMENT BRACKEN WAY STACHORN WAY HASE II FERNWALK - PHASE I PLAT BOOK 56 PAGE 49-50 GE 79-80 ١. BLOCK A 29 30 31 32 33 34 35 36 37 N.89'41'53"E. 1272.68' 30' I.D.D. CANAL "P" VACATED PER RESOLUTION 91-03-34 unicon 4-10-97 Survey plat Acints Enophermin SEWMD Permit 36-03293-P See Mork white tissue drainog<sup>12</sup>

NW 1/4 SW 1/4 LESS EAST 50'