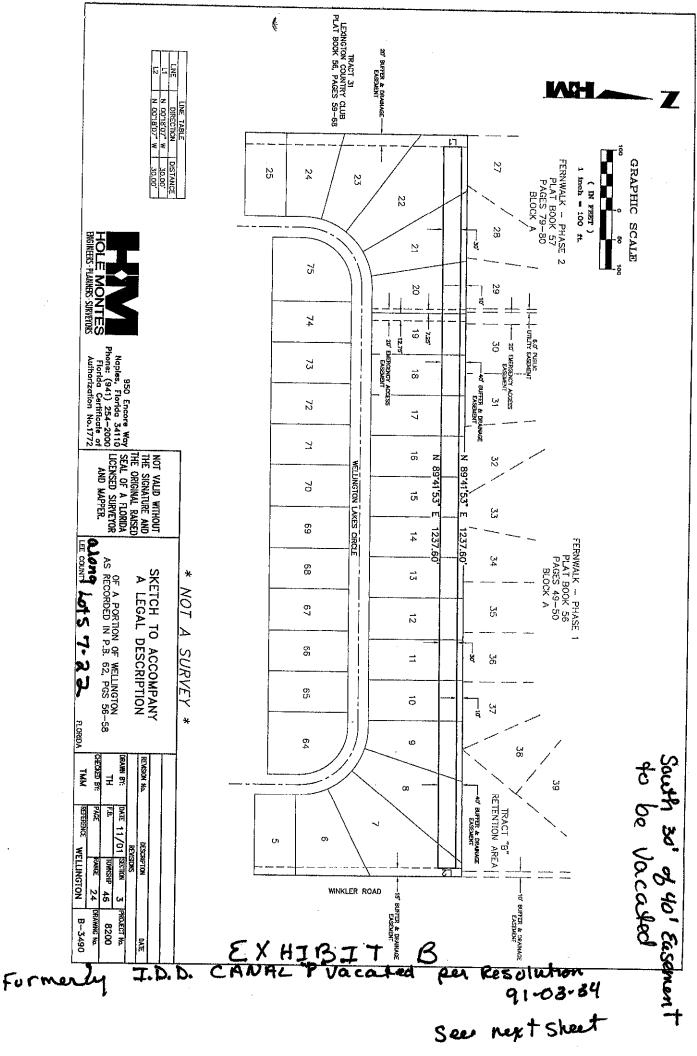

3. A sketch showing the area the Petitioner desires to vacate is attached as Exhibit "B".

- 4. Proof Petitioner paid all applicable state and county taxes is attached as Exhibit "C".
- 5. Petitioner is fee simple title holder to the underlying land sought to be vacated.
- 6. Petitioner did provide notice to all affected property owners concerning the intent of this Petition in accordance with the LCAC 13-1.

EMERGENCY ACCESS EASEMENT BRACKEN WAY STACHORN WAY HASE II FERNWALK - PHASE I PLAT BOOK 56 PAGE 49-50 GE 79-80 ١. BLOCK A 29 30 31 32 33 34 35 36 37 N.89'41'53"E. 1272.68' 30' I.D.D. CANAL "P" VACATED PER RESOLUTION 91-03-34 unicon 4-10-97 Survey plat Acints Enophermin SEWMD Permit 36-03293-P See Mork white tissue drainog<sup>12</sup>

NW 1/4 SW 1/4 LESS EAST 50'