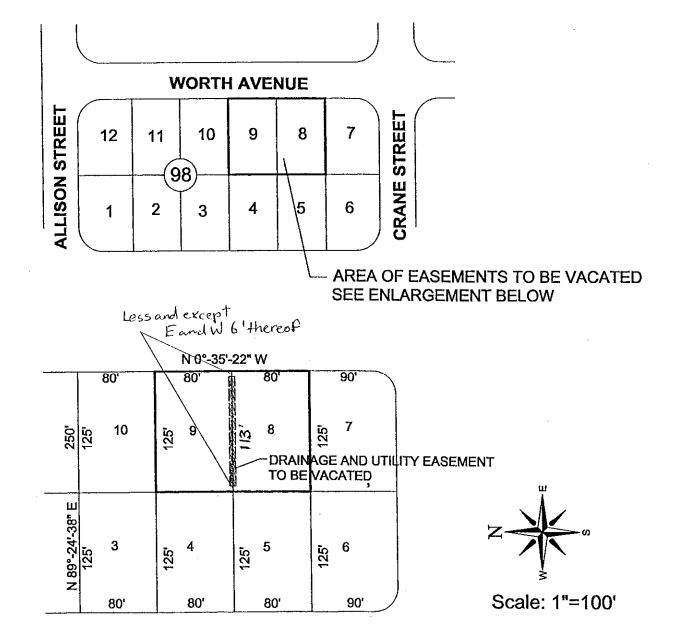

## **EXHIBIT "A"**

Petition to Vacate
Drainage and Utility Easements
For
Parcel Strap #21-45-27-15-00098.0080
and #21-45-27-15-00098.0090

**Legal Description** 

Vacating drainage and utility easements on a portion of property within Block 98, Unit 15, Lehigh Acres Subdivision, Section 21, Township 45 South, Range 27 East, as recorded in Plat Book 18, page 68 of the public records of Lee County, Florida, and being more particularly described as follows:

A 12.00 foot wide public utility and drainage easement centered on the lot line common to Lots 8 and 9, LESS and EXCEPT the eastern and western 6.00 feet thereof.

## **EXHIBIT "B"**

## SKETCH OF DRAINAGE AND UTILITY EASEMENTS TO BE VACATED

PARCEL STRAP #21-45-27-15-00098.0080 and STRAP #21-45-27-15-00098.0090

Owner: Jutta Buhler

Section 21, Township 45 South, Range 27 East Lehigh Acres Subdivision, Unit 15 Plat Book 18, Page 68, public records of Lee County, Florida