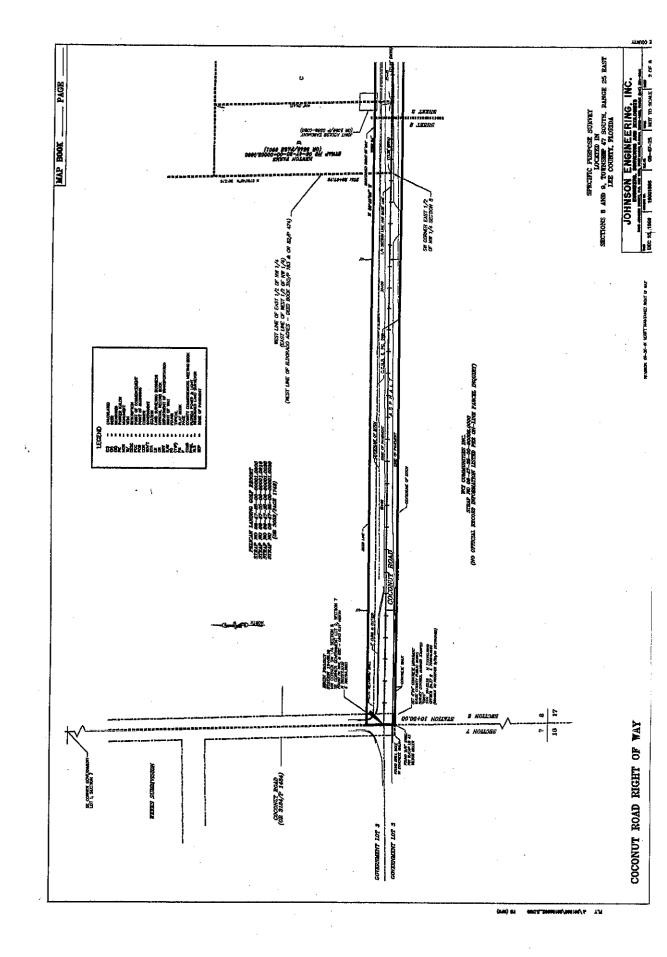

# MAL/mlb

Cc: Dawn Lehnert, Assistant County Attorney Coconut Road Right-of-way File (DOT)

MAP BOOK PAGE COCONUT ROAD RIGHT OF WAY ROAD PLAT BOOK \_\_\_\_\_ PAGES \_\_\_\_\_ THRU\_\_\_\_\_ INCLUSIVE. PREPARED FOR THIS IS TO CERTEY THAT THIS MAP CONSISTING OF SHEETS MANDERED 1 THRU 6, CONSTITUTES A TRUE COPY OF THE OFFICIAL RIGHT OF MAY MAP SHOWNE LOCATION AND SHEVEY FOR ACMINION ENCANEERING, INC. FOR THE DEPARTMENT OF TRANSPORTATION OF LEE COUNTY, FLORIDA FOR A PORTION OF A COUNTY ROAD LOCATED IN LEE COUNTY, AND DESIGNATED COCONUTY ROAD LEE COUNTY LOCATED IN THES PROPERTY SHOWN ON THIS MAP IS VESTED IN LEE COUNTY, FLORDA PURSUANT TO THE PROVISIONS OF FLORDA STATUTE 95-361(1). THIS CRTREACTION WAS APPROVED BY THE BOARD OF COUNTY COMMISSIONERS OF LEE COUNTY, FLORDA AT ITS REGULAR MEETING HELD ON THE DAY OF A.D. 20 . NS 8 AND 9, TOWNSHIP 47 SOUTH, RANGE 25 EAST LEE COUNTY, FLORIDA ATIEST CHARMAN OF THE BOARD OF COUNTY COMMISSIONERS AFFIDAMITS RECORDED: O.R. BOOK PAGE 0.0 800 LOCATION MAP -----NOTES: ALL BEARINGS, DISTANCES AND COORDINATES SHOWN HEREIN ARE GRID, BASED ON THE FLORIDA WEST ZONE NADB3 - 1990 ADJUSTMENT, SCALE FACTOR = 0.99994825. ٠ PROPERTY BOUNDARIES WERE DETERMINED FROM FIELD SURVEY, PLATS OF RECORD AND RECORD TITLE. STRAP NUMBERS, OWNERSHIP & OFFICIAL RECORD BOOK NUMBERS WERE TAKEN FROM THE LEE COUNTY PROPERTY APPRAISER'S OFFICE, ON-LINE PROPERTY IN-3. FORMATION INCLIRY. SPECIFIC PURPOSE SURVEY THIS SPECIFIC PURPOSE SURVEY IS SUBJECT TO ANY FACTS THAT MAY BE DISCLOSED BY A FULL AND ACCURATE TITLE SEARCH. LUCATED IN SECTIONS 8 AND 9, TOWISSHIP 47 SOUTH, RANGE 25 BAST 4. LEE COUNTY, FLORIDA THE SPECIFIC PURPOSE OF THIS SURVEY WAS TO SHOW ALL IMPROVEMENTS WITHIN THE RIGHT OF WAY OF COCONUT ROAD, AND OWNERSHIP OF ADJACENT PROPERTIES. LAST DAY OF FIELD WORK = SEPTEMBER 20, 2001. -0JOHNSON ENGINEERING, INC. NOT THE WITHOUT THE BRACKING AND THE CHARTER RANGE -----DEC. 15, 1999 | 19961995 REVISION: ON-20-DE VERIET MAINTAINED MART OF WAR 00-17-25 N/A 1 07 6