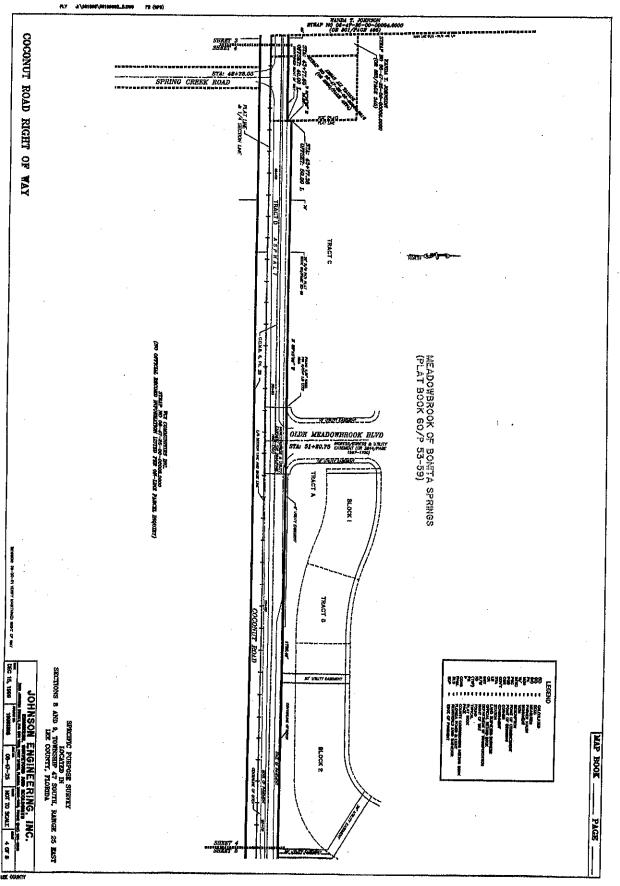

## LEE COUNTY BOARD OF COUNTY COMMISSIONERS AGENDA ITEM SUMMARY BLUE SHEET NO: 20011132

**1.REQUESTED MOTION:** Approve and accept Specific Purpose Survey prepared by Johnson Engineering as well as three Maintenance and Construction Affidavits to establish title to Coconut Road between US 41 and the west line of Section 8, Township 47 South, Range 25 East, as shown on the map, has vested in Lee County pursuant to F.S. 95.361. <u>WHY ACTION IS NECESSARY</u>: The limits of the right-of-way have in the past been determined by maintenance. Official right-of-way maps have never been filed in the public records. WHAT ACTION ACCOMPLISHES: Enters into the public record the location and width of the right-of-way of Coconut Road between US 41 and the west section line of Section 8, Township 47 South, Range 25 East. 2. DEPARTMENTAL CATEGORY: 3. MEETING DATE: COMMISSION DISTRICT #: 03 03-12-2002 4. AGENDA 5. REQUIREMENT/PURPOSE 6. REQUESTOR OF INFORMATION CONSENT A. COMMISSIONER: (Specify) X\_ADMINISTRATIVE <u>X</u> STATUTE <u>95.361</u> **B. DEPARTMENT: Transportation** \_\_\_\_ APPEALS \_\_\_\_ ORDINANCE C. DIVISION: Administration \_\_\_\_\_ PUBLIC BY: Scott Gilbertson, Director \_ ADMIN. CODE \_\_\_\_\_TIME REQUIRED: 15 Minutes \_ OTHER 7. BACKGROUND: Coconut Road was created by the Board of County Commissioners July 10, 1930. Board action is recorded in CCMB 6, page 288. The road as it was originally contemplated was centered on the quarter section line of Sections 8 and 9 between what was then State Road No. 27, now US 41, and running west to the west line of Section 8. The original rightof-way called out in the minutes to the Board meeting was 50 feet. The road as it is presently constructed does not precisely follow the quarter section line nor is the maintained right-of-way uniform. The right-of-way map establishes the correct alignment and width of Coconut Road, including road drainage. Under Florida Statute 95.361, all right and title to a roadway constructed by the county and continuously maintained for a period of 4 years or more vests in the county to the extent of the width actually maintained. F.S. 95.361 provides that filing a map in the Office of the Clerk depicting the maintained right-of-way serves as prima facie evidence of county ownership. Maintenance Affidavits from three County employees provide the evidence that Lee County has maintained this portion of Coconut Road in excess of the statutory requirements. The Department of Transportation recommends approval of the right-of-way maps for recording. **8. MANAGEMENT RECOMMENDATIONS:** 9. RECOMMENDED APPROVAL

Ε' 2001 08: 49: 57 80 Oct Tue J; \991898\991898C0V.dwg

1: /001808/2HEEI2S-2-2-8X14 9M0 Lne Oct 05 08: 54: 35 5001 ELY

.

0: /001808/8HEETS2-5-8X14.0Wg Tue Oct 02 08: 24: 52 2001 FLY

0:/001898/SHEETSS-5-6/X14.dwg Tue Oct 02 08:24:45 2001 FLY