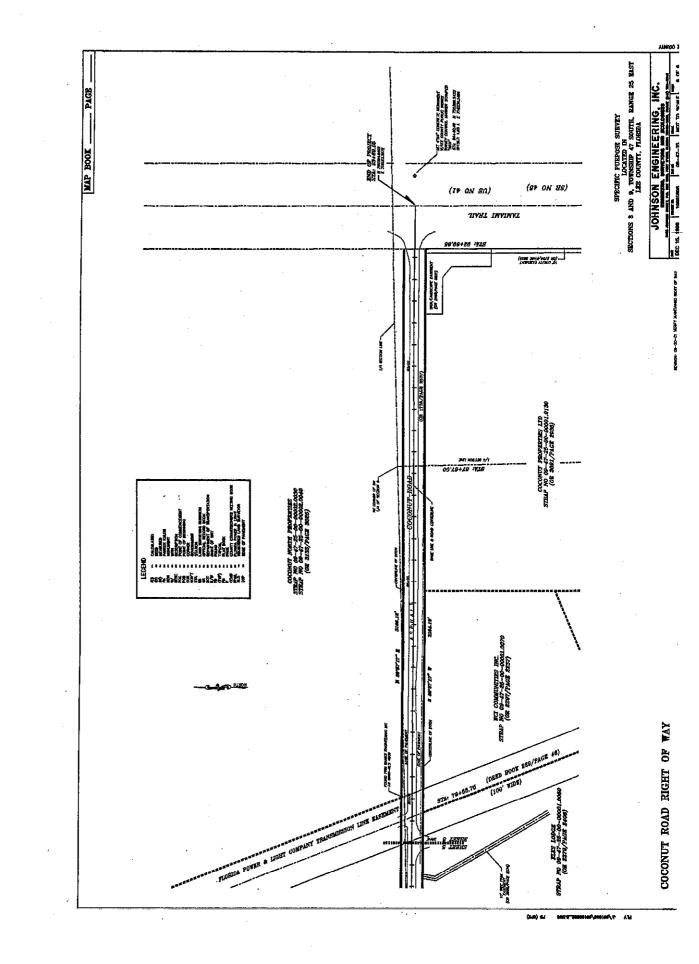

# MAL/mlb

Cc: Dawn Lehnert, Assistant County Attorney Coconut Road Right-of-way File (DOT)

MAP BOOK PAGE COCONUT ROAD RIGHT OF WAY ROAD PLAT BOOK \_\_\_\_\_ PAGES \_\_\_\_\_ THRU\_\_\_\_\_ INCLUSIVE. PREPARED FOR THIS IS TO CERTEY THAT THIS MAP CONSISTING OF SHEETS MANDERED 1 THRU 6, CONSTITUTES A TRUE COPY OF THE OFFICIAL RIGHT OF MAY MAP SHOWNE LOCATION AND SHEVEY FOR ACMINION ENCANEERING, INC. FOR THE DEPARTMENT OF TRANSPORTATION OF LEE COUNTY, FLORIDA FOR A PORTION OF A COUNTY ROAD LOCATED IN LEE COUNTY, AND DESIGNATED COCONUTY ROAD LEE COUNTY LOCATED IN THES PROPERTY SHOWN ON THIS MAP IS VESTED IN LEE COUNTY, FLORDA PURSUANT TO THE PROVISIONS OF FLORDA STATUTE 95-361(1). THIS CRTREACTION WAS APPROVED BY THE BOARD OF COUNTY COMMISSIONERS OF LEE COUNTY, FLORDA AT ITS REGULAR MEETING HELD ON THE DAY OF A.D. 20 . NS 8 AND 9, TOWNSHIP 47 SOUTH, RANGE 25 EAST LEE COUNTY, FLORIDA ATIEST CHARMAN OF THE BOARD OF COUNTY COMMISSIONERS AFFIDAMITS RECORDED: O.R. BOOK PAGE 0.0 800 LOCATION MAP -----NOTES: ALL BEARINGS, DISTANCES AND COORDINATES SHOWN HEREIN ARE GRID, BASED ON THE FLORIDA WEST ZONE NADB3 - 1990 ADJUSTMENT, SCALE FACTOR = 0.99994825. ٠ PROPERTY BOUNDARIES WERE DETERMINED FROM FIELD SURVEY, PLATS OF RECORD AND RECORD TITLE. STRAP NUMBERS, OWNERSHIP & OFFICIAL RECORD BOOK NUMBERS WERE TAKEN FROM THE LEE COUNTY PROPERTY APPRAISER'S OFFICE, ON-LINE PROPERTY IN-3. FORMATION INCLIRY. SPECIFIC PURPOSE SURVEY THIS SPECIFIC PURPOSE SURVEY IS SUBJECT TO ANY FACTS THAT MAY BE DISCLOSED BY A FULL AND ACCURATE TITLE SEARCH. LUCATED IN SECTIONS 8 AND 9, TOWISSHIP 47 SOUTH, RANGE 25 BAST 4. LEE COUNTY, FLORIDA THE SPECIFIC PURPOSE OF THIS SURVEY WAS TO SHOW ALL IMPROVEMENTS WITHIN THE RIGHT OF WAY OF COCONUT ROAD, AND OWNERSHIP OF ADJACENT PROPERTIES. LAST DAY OF FIELD WORK = SEPTEMBER 20, 2001. -0JOHNSON ENGINEERING, INC. NOT THE WITHOUT THE BRACKING AND THE CHARTER RANGE -----DEC. 15, 1999 | 19961995 REVISION: ON-20-DE VERIET MAINTAINED MART OF WAR 00-17-25 N/A 1 07 6