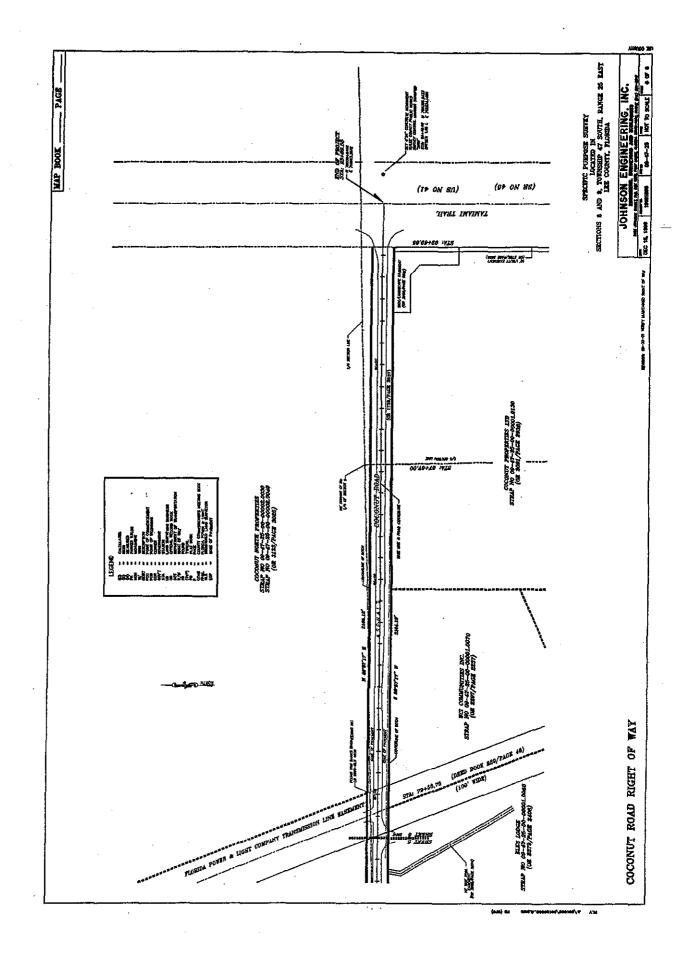

## LEE COUNTY BOARD OF COUNTY COMMISSIONERS AGENDA ITEM SUMMARY BLUE SHEET NO: 20011132

**1.REQUESTED MOTION:** Approve and accept Specific Purpose Survey prepared by Johnson Engineering as well as three Maintenance and Construction Affidavits to establish title to Coconut Road between US 41 and the west line of Section 8, Township 47 South, Range 25 East, as shown on the map, has vested in Lee County pursuant to F.S. 95.361. <u>WHY ACTION IS NECESSARY</u>: The limits of the right-of-way have in the past been determined by maintenance. Official right-of-way maps have never been filed in the public records. WHAT ACTION ACCOMPLISHES: Enters into the public record the location and width of the right-of-way of Coconut Road between US 41 and the west section line of Section 8, Township 47 South, Range 25 East. 2. DEPARTMENTAL CATEGORY: 3. MEETING DATE: COMMISSION DISTRICT #: 03 03-12-2002 4. AGENDA 5. REQUIREMENT/PURPOSE 6. REQUESTOR OF INFORMATION CONSENT A. COMMISSIONER: (Specify) X\_ADMINISTRATIVE <u>X</u> STATUTE <u>95.361</u> **B. DEPARTMENT: Transportation** \_\_\_\_ APPEALS \_\_\_\_ ORDINANCE C. DIVISION: Administration \_\_\_\_\_ PUBLIC BY: Scott Gilbertson, Director \_ ADMIN. CODE \_\_\_\_\_TIME REQUIRED: 15 Minutes \_ OTHER 7. BACKGROUND: Coconut Road was created by the Board of County Commissioners July 10, 1930. Board action is recorded in CCMB 6, page 288. The road as it was originally contemplated was centered on the quarter section line of Sections 8 and 9 between what was then State Road No. 27, now US 41, and running west to the west line of Section 8. The original rightof-way called out in the minutes to the Board meeting was 50 feet. The road as it is presently constructed does not precisely follow the quarter section line nor is the maintained right-of-way uniform. The right-of-way map establishes the correct alignment and width of Coconut Road, including road drainage. Under Florida Statute 95.361, all right and title to a roadway constructed by the county and continuously maintained for a period of 4 years or more vests in the county to the extent of the width actually maintained. F.S. 95.361 provides that filing a map in the Office of the Clerk depicting the maintained right-of-way serves as prima facie evidence of county ownership. Maintenance Affidavits from three County employees provide the evidence that Lee County has maintained this portion of Coconut Road in excess of the statutory requirements. The Department of Transportation recommends approval of the right-of-way maps for recording. **8. MANAGEMENT RECOMMENDATIONS:** 9. RECOMMENDED APPROVAL

# MAL/mlb

Cc: Dawn Lehnert, Assistant County Attorney Coconut Road Right-of-way File (DOT)

MAP BOOK PAGE COCONUT ROAD RIGHT OF WAY ROAD PLAT BOOK \_\_\_\_\_ PAGES \_\_\_\_\_ THRU\_\_\_\_\_ INCLUSIVE. PREPARED FOR THIS IS TO CERTEY THAT THIS MAP CONSISTING OF SHEETS MANDERED 1 THRU 6, CONSTITUTES A TRUE COPY OF THE OFFICIAL RIGHT OF MAY MAP SHOWNE LOCATION AND SHEVEY FOR ACMINION ENCANEERING, INC. FOR THE DEPARTMENT OF TRANSPORTATION OF LEE COUNTY, FLORIDA FOR A PORTION OF A COUNTY ROAD LOCATED IN LEE COUNTY, AND DESIGNATED COCONUTY ROAD LEE COUNTY LOCATED IN THES PROPERTY SHOWN ON THIS MAP IS VESTED IN LEE COUNTY, FLORDA PURSUANT TO THE PROVISIONS OF FLORDA STATUTE 95-361(1). THIS CRTREACTION WAS APPROVED BY THE BOARD OF COUNTY COMMISSIONERS OF LEE COUNTY, FLORDA AT ITS REGULAR MEETING HELD ON THE DAY OF A.D. 20 . NS 8 AND 9, TOWNSHIP 47 SOUTH, RANGE 25 EAST LEE COUNTY, FLORIDA ATIEST CHARMAN OF THE BOARD OF COUNTY COMMISSIONERS AFFIDAMITS RECORDED: O.R. BOOK PAGE 0.0 800 LOCATION MAP -----NOTES: ALL BEARINGS, DISTANCES AND COORDINATES SHOWN HEREIN ARE GRID, BASED ON THE FLORIDA WEST ZONE NADB3 - 1990 ADJUSTMENT, SCALE FACTOR = 0.99994825. ٠ PROPERTY BOUNDARIES WERE DETERMINED FROM FIELD SURVEY, PLATS OF RECORD AND RECORD TITLE. STRAP NUMBERS, OWNERSHIP & OFFICIAL RECORD BOOK NUMBERS WERE TAKEN FROM THE LEE COUNTY PROPERTY APPRAISER'S OFFICE, ON-LINE PROPERTY IN-3. FORMATION INCLIRY. SPECIFIC PURPOSE SURVEY THIS SPECIFIC PURPOSE SURVEY IS SUBJECT TO ANY FACTS THAT MAY BE DISCLOSED BY A FULL AND ACCURATE TITLE SEARCH. LUCATED IN SECTIONS 8 AND 9, TOWISSHIP 47 SOUTH, RANGE 25 BAST 4. LEE COUNTY, FLORIDA THE SPECIFIC PURPOSE OF THIS SURVEY WAS TO SHOW ALL IMPROVEMENTS WITHIN THE RIGHT OF WAY OF COCONUT ROAD, AND OWNERSHIP OF ADJACENT PROPERTIES. LAST DAY OF FIELD WORK = SEPTEMBER 20, 2001. -0JOHNSON ENGINEERING, INC. NOT THE WITHOUT THE BRACKING AND THE CHARTER RANGE -----DEC. 15, 1999 | 19961995 REVISION: ON-20-DE VERIET MAINTAINED MART OF WAR 00-17-25 N/A 1 07 6