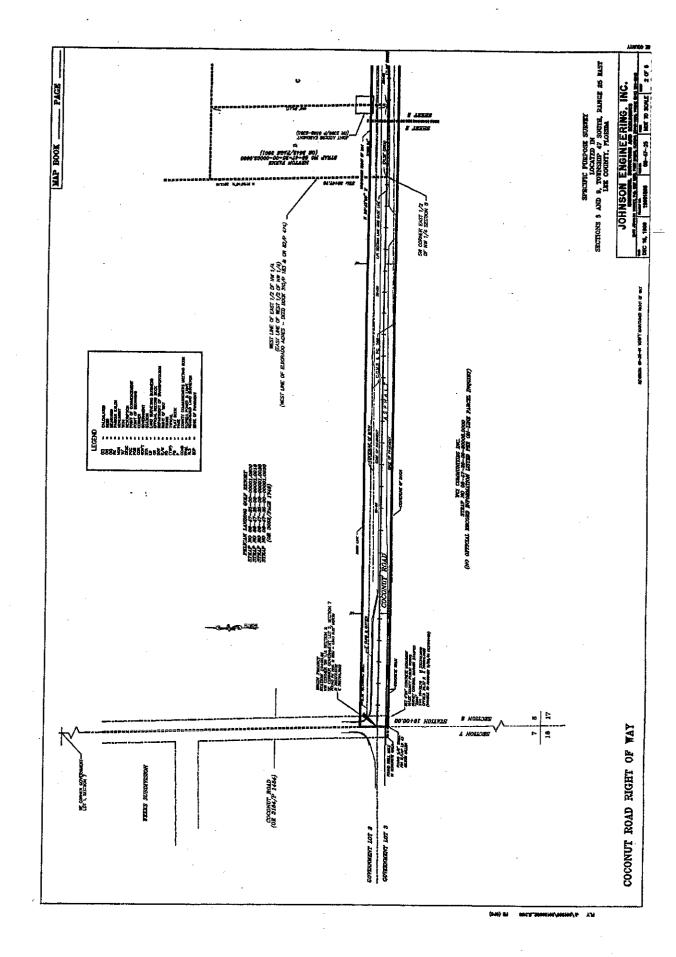

## LEE COUNTY BOARD OF COUNTY COMMISSIONERS AGENDA ITEM SUMMARY BLUE SHEET NO: 20011132

**1.REQUESTED MOTION:** Approve and accept Specific Purpose Survey prepared by Johnson Engineering as well as three Maintenance and Construction Affidavits to establish title to Coconut Road between US 41 and the west line of Section 8, Township 47 South, Range 25 East, as shown on the map, has vested in Lee County pursuant to F.S. 95.361. <u>WHY ACTION IS NECESSARY</u>: The limits of the right-of-way have in the past been determined by maintenance. Official right-of-way maps have never been filed in the public records. WHAT ACTION ACCOMPLISHES: Enters into the public record the location and width of the right-of-way of Coconut Road between US 41 and the west section line of Section 8, Township 47 South, Range 25 East. 2. DEPARTMENTAL CATEGORY: 3. MEETING DATE: COMMISSION DISTRICT #: 03 03-12-2002 4. AGENDA 5. REQUIREMENT/PURPOSE 6. REQUESTOR OF INFORMATION CONSENT A. COMMISSIONER: (Specify) X\_ADMINISTRATIVE <u>X</u> STATUTE <u>95.361</u> **B. DEPARTMENT: Transportation** \_\_\_\_ APPEALS \_\_\_\_ ORDINANCE C. DIVISION: Administration \_\_\_\_\_ PUBLIC BY: Scott Gilbertson, Director \_ ADMIN. CODE \_\_\_\_\_TIME REQUIRED: 15 Minutes \_ OTHER 7. BACKGROUND: Coconut Road was created by the Board of County Commissioners July 10, 1930. Board action is recorded in CCMB 6, page 288. The road as it was originally contemplated was centered on the quarter section line of Sections 8 and 9 between what was then State Road No. 27, now US 41, and running west to the west line of Section 8. The original rightof-way called out in the minutes to the Board meeting was 50 feet. The road as it is presently constructed does not precisely follow the quarter section line nor is the maintained right-of-way uniform. The right-of-way map establishes the correct alignment and width of Coconut Road, including road drainage. Under Florida Statute 95.361, all right and title to a roadway constructed by the county and continuously maintained for a period of 4 years or more vests in the county to the extent of the width actually maintained. F.S. 95.361 provides that filing a map in the Office of the Clerk depicting the maintained right-of-way serves as prima facie evidence of county ownership. Maintenance Affidavits from three County employees provide the evidence that Lee County has maintained this portion of Coconut Road in excess of the statutory requirements. The Department of Transportation recommends approval of the right-of-way maps for recording. **8. MANAGEMENT RECOMMENDATIONS:** 9. RECOMMENDED APPROVAL

Ε' 2001 08: 49: 57 80 Oct Tue J; \991898\991898C0V.dwg

1: /001808/2HEEI2S-2-2-8X14 9M0 Lne Oct 05 08: 54: 35 5001 ELY

.

0: /001808/8HEETS2-5-8X14.0Wg Tue Oct 02 08: 24: 52 2001 FLY

0:/001898/SHEETSS-5-6/X14.dwg Tue Oct 02 08:24:45 2001 FLY