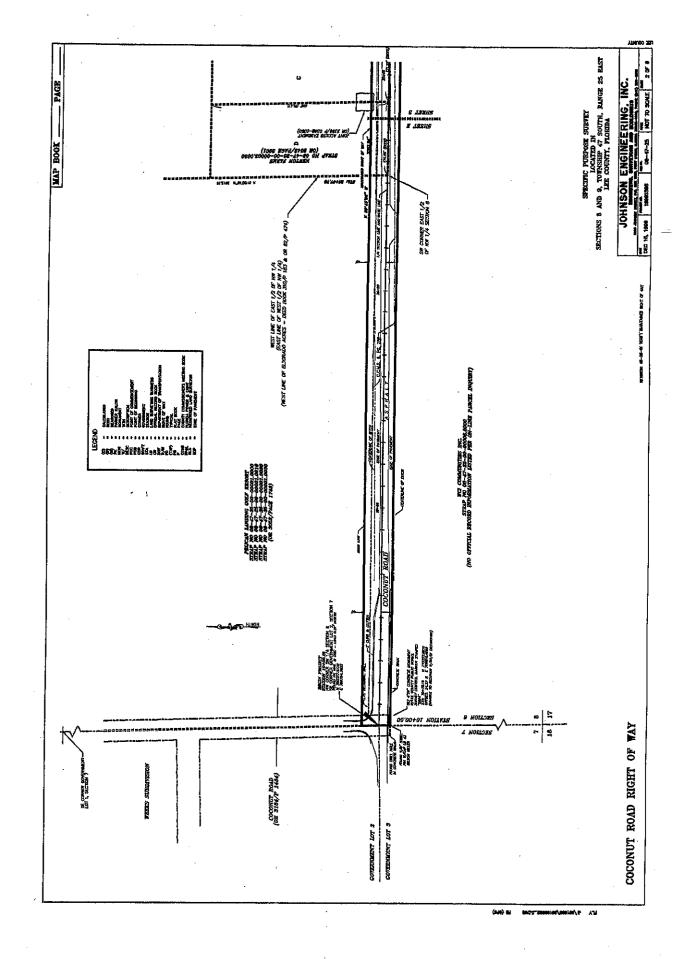

# MAL/mlb

Cc: Dawn Lehnert, Assistant County Attorney Coconut Road Right-of-way File (DOT)

MAP BOOK PAGE COCONUT ROAD RIGHT OF WAY ROAD PLAT BOOK \_\_\_\_\_ PAGES \_\_\_\_\_ THRU\_\_\_\_\_ INCLUSIVE. PREPARED FOR THIS IS TO CERTEY THAT THIS MAP CONSISTING OF SHEETS MANDERED 1 THRU 6, CONSTITUTES A TRUE COPY OF THE OFFICIAL RIGHT OF MAY MAP SHOWNE LOCATION AND SHEVEY FOR ACMINION ENCANEERING, INC. FOR THE DEPARTMENT OF TRANSPORTATION OF LEE COUNTY, FLORIDA FOR A PORTION OF A COUNTY ROAD LOCATED IN LEE COUNTY, AND DESIGNATED COCONUTY ROAD LEE COUNTY LOCATED IN THES PROPERTY SHOWN ON THIS MAP IS VESTED IN LEE COUNTY, FLORDA PURSUANT TO THE PROVISIONS OF FLORDA STATUTE 95-361(1). THIS CRTREACTION WAS APPROVED BY THE BOARD OF COUNTY COMMISSIONERS OF LEE COUNTY, FLORDA AT ITS REGULAR MEETING HELD ON THE DAY OF A.D. 20 . NS 8 AND 9, TOWNSHIP 47 SOUTH, RANGE 25 EAST LEE COUNTY, FLORIDA ATIEST CHARMAN OF THE BOARD OF COUNTY COMMISSIONERS AFFIDAMITS RECORDED: O.R. BOOK PAGE 0.0 800 LOCATION MAP -----NOTES: ALL BEARINGS, DISTANCES AND COORDINATES SHOWN HEREIN ARE GRID, BASED ON THE FLORIDA WEST ZONE NADB3 - 1990 ADJUSTMENT, SCALE FACTOR = 0.99994825. ٠ PROPERTY BOUNDARIES WERE DETERMINED FROM FIELD SURVEY, PLATS OF RECORD AND RECORD TITLE. STRAP NUMBERS, OWNERSHIP & OFFICIAL RECORD BOOK NUMBERS WERE TAKEN FROM THE LEE COUNTY PROPERTY APPRAISER'S OFFICE, ON-LINE PROPERTY IN-3. FORMATION INCLIRY. SPECIFIC PURPOSE SURVEY THIS SPECIFIC PURPOSE SURVEY IS SUBJECT TO ANY FACTS THAT MAY BE DISCLOSED BY A FULL AND ACCURATE TITLE SEARCH. LUCATED IN SECTIONS 8 AND 9, TOWISSHIP 47 SOUTH, RANGE 25 BAST 4. LEE COUNTY, FLORIDA THE SPECIFIC PURPOSE OF THIS SURVEY WAS TO SHOW ALL IMPROVEMENTS WITHIN THE RIGHT OF WAY OF COCONUT ROAD, AND OWNERSHIP OF ADJACENT PROPERTIES. LAST DAY OF FIELD WORK = SEPTEMBER 20, 2001. -0JOHNSON ENGINEERING, INC. NOT THE WITHOUT THE BRACKING AND THE CHARTER RANGE -----DEC. 15, 1999 | 19961995 REVISION: ON-20-DE VERIET MAINTAINED MART OF WAR 00-17-25 N/A 1 07 6