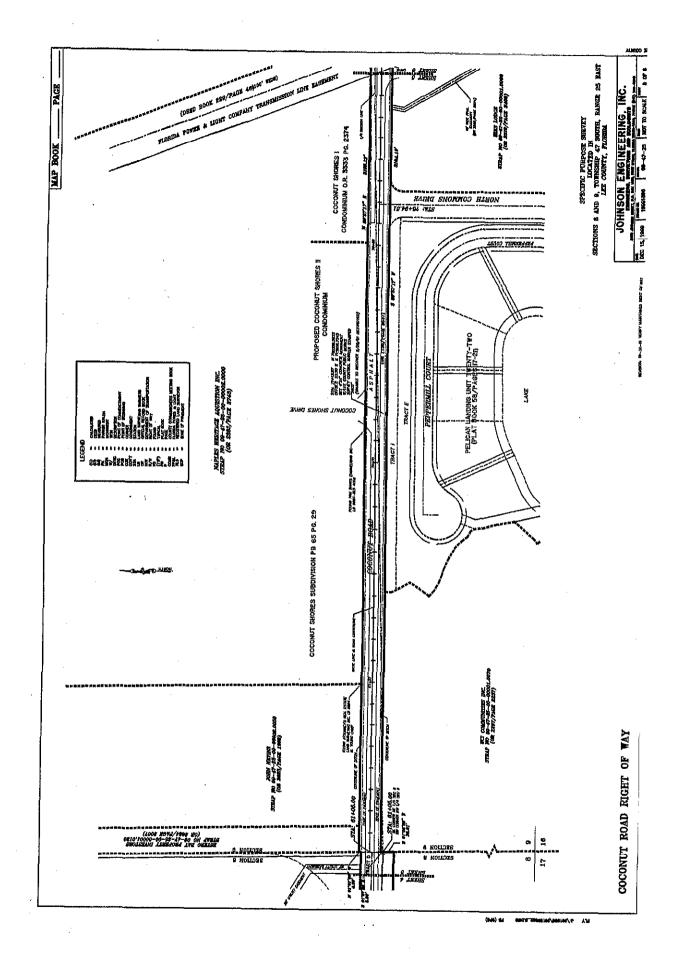

# MAL/mlb

Cc: Dawn Lehnert, Assistant County Attorney Coconut Road Right-of-way File (DOT)

MAP BOOK PAGE COCONUT ROAD RIGHT OF WAY ROAD PLAT BOOK \_\_\_\_\_ PAGES \_\_\_\_\_ THRU\_\_\_\_\_ INCLUSIVE. PREPARED FOR THIS IS TO CERTEY THAT THIS MAP CONSISTING OF SHEETS MANDERED 1 THRU 6, CONSTITUTES A TRUE COPY OF THE OFFICIAL RIGHT OF MAY MAP SHOWNE LOCATION AND SHEVEY FOR ACMINION ENCANEERING, INC. FOR THE DEPARTMENT OF TRANSPORTATION OF LEE COUNTY, FLORIDA FOR A PORTION OF A COUNTY ROAD LOCATED IN LEE COUNTY, AND DESIGNATED COCONUTY ROAD LEE COUNTY LOCATED IN THES PROPERTY SHOWN ON THIS MAP IS VESTED IN LEE COUNTY, FLORDA PURSUANT TO THE PROVISIONS OF FLORDA STATUTE 95-361(1). THIS CRTREACTION WAS APPROVED BY THE BOARD OF COUNTY COMMISSIONERS OF LEE COUNTY, FLORDA AT ITS REGULAR MEETING HELD ON THE DAY OF A.D. 20 . NS 8 AND 9, TOWNSHIP 47 SOUTH, RANGE 25 EAST LEE COUNTY, FLORIDA ATIEST CHARMAN OF THE BOARD OF COUNTY COMMISSIONERS AFFIDAMITS RECORDED: O.R. BOOK PAGE 0.0 800 LOCATION MAP -----NOTES: ALL BEARINGS, DISTANCES AND COORDINATES SHOWN HEREIN ARE GRID, BASED ON THE FLORIDA WEST ZONE NADB3 - 1990 ADJUSTMENT, SCALE FACTOR = 0.99994825. ٠ PROPERTY BOUNDARIES WERE DETERMINED FROM FIELD SURVEY, PLATS OF RECORD AND RECORD TITLE. STRAP NUMBERS, OWNERSHIP & OFFICIAL RECORD BOOK NUMBERS WERE TAKEN FROM THE LEE COUNTY PROPERTY APPRAISER'S OFFICE, ON-LINE PROPERTY IN-3. FORMATION INCLIRY. SPECIFIC PURPOSE SURVEY THIS SPECIFIC PURPOSE SURVEY IS SUBJECT TO ANY FACTS THAT MAY BE DISCLOSED BY A FULL AND ACCURATE TITLE SEARCH. LUCATED IN SECTIONS 8 AND 9, TOWISSHIP 47 SOUTH, RANGE 25 BAST 4. LEE COUNTY, FLORIDA THE SPECIFIC PURPOSE OF THIS SURVEY WAS TO SHOW ALL IMPROVEMENTS WITHIN THE RIGHT OF WAY OF COCONUT ROAD, AND OWNERSHIP OF ADJACENT PROPERTIES. LAST DAY OF FIELD WORK = SEPTEMBER 20, 2001. -0JOHNSON ENGINEERING, INC. NOT THE WITHOUT THE BRACKING AND THE CHARTER RANGE -----DEC. 15, 1999 | 19961995 REVISION: ON-20-DE VERIET MAINTAINED MART OF WAR 00-17-25 N/A 1 07 6