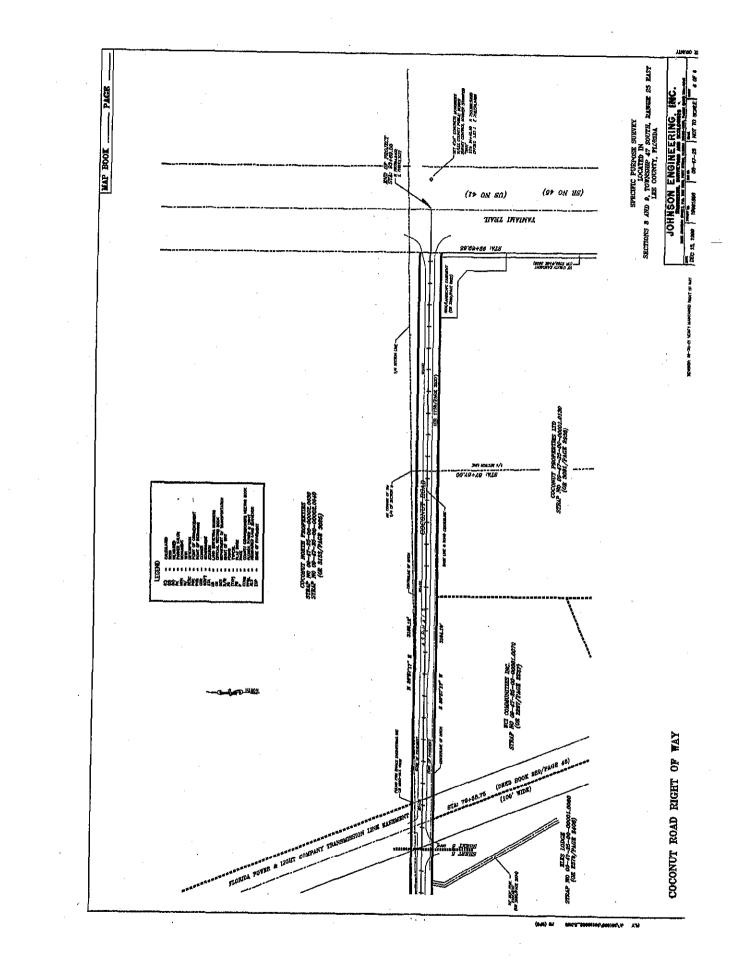

# MAL/mlb

Cc: Dawn Lehnert, Assistant County Attorney Coconut Road Right-of-way File (DOT)

MAP BOOK PAGE COCONUT ROAD RIGHT OF WAY ROAD PLAT BOOK \_\_\_\_\_ PAGES \_\_\_\_\_ THRU\_\_\_\_\_ INCLUSIVE. PREPARED FOR THIS IS TO CERTEY THAT THIS MAP CONSISTING OF SHEETS MANDERED 1 THRU 6, CONSTITUTES A TRUE COPY OF THE OFFICIAL RIGHT OF MAY MAP SHOWNE LOCATION AND SHEVEY FOR ACMINION ENCANEERING, INC. FOR THE DEPARTMENT OF TRANSPORTATION OF LEE COUNTY, FLORIDA FOR A PORTION OF A COUNTY ROAD LOCATED IN LEE COUNTY, AND DESIGNATED COCONUTY ROAD LEE COUNTY LOCATED IN THES PROPERTY SHOWN ON THIS MAP IS VESTED IN LEE COUNTY, FLORDA PURSUANT TO THE PROVISIONS OF FLORDA STATUTE 95-361(1). THIS CRTREACTION WAS APPROVED BY THE BOARD OF COUNTY COMMISSIONERS OF LEE COUNTY, FLORDA AT ITS REGULAR MEETING HELD ON THE DAY OF A.D. 20 . NS 8 AND 9, TOWNSHIP 47 SOUTH, RANGE 25 EAST LEE COUNTY, FLORIDA ATIEST CHARMAN OF THE BOARD OF COUNTY COMMISSIONERS AFFIDAMITS RECORDED: O.R. BOOK PAGE 0.0 800 LOCATION MAP -----NOTES: ALL BEARINGS, DISTANCES AND COORDINATES SHOWN HEREIN ARE GRID, BASED ON THE FLORIDA WEST ZONE NADB3 - 1990 ADJUSTMENT, SCALE FACTOR = 0.99994825. ٠ PROPERTY BOUNDARIES WERE DETERMINED FROM FIELD SURVEY, PLATS OF RECORD AND RECORD TITLE. STRAP NUMBERS, OWNERSHIP & OFFICIAL RECORD BOOK NUMBERS WERE TAKEN FROM THE LEE COUNTY PROPERTY APPRAISER'S OFFICE, ON-LINE PROPERTY IN-3. FORMATION INCLIRY. SPECIFIC PURPOSE SURVEY THIS SPECIFIC PURPOSE SURVEY IS SUBJECT TO ANY FACTS THAT MAY BE DISCLOSED BY A FULL AND ACCURATE TITLE SEARCH. LUCATED IN SECTIONS 8 AND 9, TOWISSHIP 47 SOUTH, RANGE 25 BAST 4. LEE COUNTY, FLORIDA THE SPECIFIC PURPOSE OF THIS SURVEY WAS TO SHOW ALL IMPROVEMENTS WITHIN THE RIGHT OF WAY OF COCONUT ROAD, AND OWNERSHIP OF ADJACENT PROPERTIES. LAST DAY OF FIELD WORK = SEPTEMBER 20, 2001. -0JOHNSON ENGINEERING, INC. NOT THE WITHOUT THE BRACKING AND THE CHARTER RANGE -----DEC. 15, 1999 | 19961995 REVISION: ON-20-DE VERIET MAINTAINED MART OF WAR 00-17-25 N/A 1 07 6