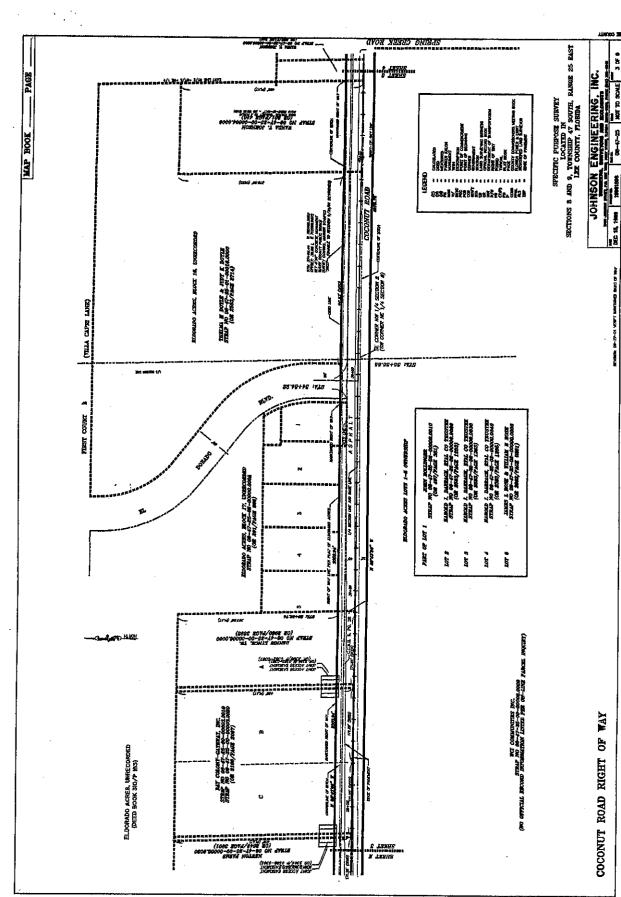

# MAL/mlb

Cc: Dawn Lehnert, Assistant County Attorney Coconut Road Right-of-way File (DOT)

MAP BOOK PAGE COCONUT ROAD RIGHT OF WAY ROAD PLAT BOOK \_\_\_\_\_ PAGES \_\_\_\_\_ THRU\_\_\_\_\_ INCLUSIVE. PREPARED FOR THIS IS TO CERTEY THAT THIS MAP CONSISTING OF SHEETS MANDERED 1 THRU 6, CONSTITUTES A TRUE COPY OF THE OFFICIAL RIGHT OF MAY MAP SHOWNE LOCATION AND SHEVEY FOR ACMINION ENCANEERING, INC. FOR THE DEPARTMENT OF TRANSPORTATION OF LEE COUNTY, FLORIDA FOR A PORTION OF A COUNTY ROAD LOCATED IN LEE COUNTY, AND DESIGNATED COCONUTY ROAD LEE COUNTY LOCATED IN THES PROPERTY SHOWN ON THIS MAP IS VESTED IN LEE COUNTY, FLORDA PURSUANT TO THE PROVISIONS OF FLORDA STATUTE 95-361(1). THIS CRTREACTION WAS APPROVED BY THE BOARD OF COUNTY COMMISSIONERS OF LEE COUNTY, FLORDA AT ITS REGULAR MEETING HELD ON THE DAY OF A.D. 20 . NS 8 AND 9, TOWNSHIP 47 SOUTH, RANGE 25 EAST LEE COUNTY, FLORIDA ATIEST CHARMAN OF THE BOARD OF COUNTY COMMISSIONERS AFFIDAMITS RECORDED: O.R. BOOK PAGE 0.0 800 LOCATION MAP -----NOTES: ALL BEARINGS, DISTANCES AND COORDINATES SHOWN HEREIN ARE GRID, BASED ON THE FLORIDA WEST ZONE NADB3 - 1990 ADJUSTMENT, SCALE FACTOR = 0.99994825. ٠ PROPERTY BOUNDARIES WERE DETERMINED FROM FIELD SURVEY, PLATS OF RECORD AND RECORD TITLE. STRAP NUMBERS, OWNERSHIP & OFFICIAL RECORD BOOK NUMBERS WERE TAKEN FROM THE LEE COUNTY PROPERTY APPRAISER'S OFFICE, ON-LINE PROPERTY IN-3. FORMATION INCLIRY. SPECIFIC PURPOSE SURVEY THIS SPECIFIC PURPOSE SURVEY IS SUBJECT TO ANY FACTS THAT MAY BE DISCLOSED BY A FULL AND ACCURATE TITLE SEARCH. LUCATED IN SECTIONS 8 AND 9, TOWISSHIP 47 SOUTH, RANGE 25 BAST 4. LEE COUNTY, FLORIDA THE SPECIFIC PURPOSE OF THIS SURVEY WAS TO SHOW ALL IMPROVEMENTS WITHIN THE RIGHT OF WAY OF COCONUT ROAD, AND OWNERSHIP OF ADJACENT PROPERTIES. LAST DAY OF FIELD WORK = SEPTEMBER 20, 2001. -0JOHNSON ENGINEERING, INC. NOT THE WITHOUT THE BRACKING AND THE CHARTER RANGE -----DEC. 15, 1999 | 19961995 REVISION: ON-20-DE VERIET MAINTAINED MART OF WAR 00-17-25 N/A 1 07 6