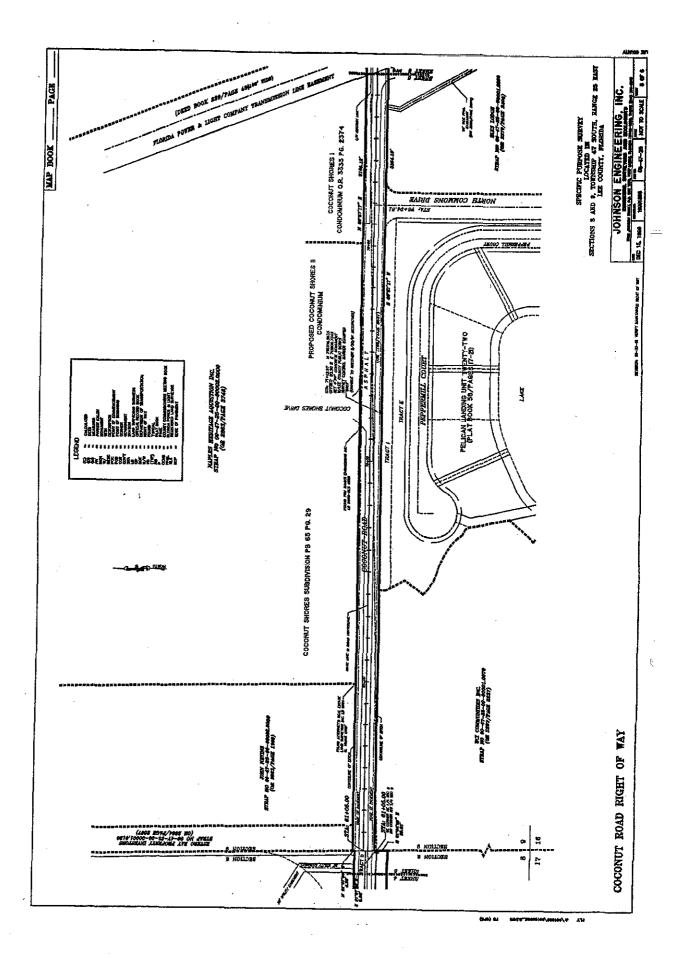

## LEE COUNTY BOARD OF COUNTY COMMISSIONERS AGENDA ITEM SUMMARY BLUE SHEET NO: 20011132

**1.REQUESTED MOTION:** Approve and accept Specific Purpose Survey prepared by Johnson Engineering as well as three Maintenance and Construction Affidavits to establish title to Coconut Road between US 41 and the west line of Section 8, Township 47 South, Range 25 East, as shown on the map, has vested in Lee County pursuant to F.S. 95.361. <u>WHY ACTION IS NECESSARY</u>: The limits of the right-of-way have in the past been determined by maintenance. Official right-of-way maps have never been filed in the public records. WHAT ACTION ACCOMPLISHES: Enters into the public record the location and width of the right-of-way of Coconut Road between US 41 and the west section line of Section 8, Township 47 South, Range 25 East. 2. DEPARTMENTAL CATEGORY: 3. MEETING DATE: COMMISSION DISTRICT #: 03 03-12-2002 4. AGENDA 5. REQUIREMENT/PURPOSE 6. REQUESTOR OF INFORMATION CONSENT A. COMMISSIONER: (Specify) X\_ADMINISTRATIVE <u>X</u> STATUTE <u>95.361</u> **B. DEPARTMENT: Transportation** \_\_\_\_ APPEALS \_\_\_\_ ORDINANCE C. DIVISION: Administration \_\_\_\_\_ PUBLIC BY: Scott Gilbertson, Director \_ ADMIN. CODE \_\_\_\_\_TIME REQUIRED: 15 Minutes \_ OTHER 7. BACKGROUND: Coconut Road was created by the Board of County Commissioners July 10, 1930. Board action is recorded in CCMB 6, page 288. The road as it was originally contemplated was centered on the quarter section line of Sections 8 and 9 between what was then State Road No. 27, now US 41, and running west to the west line of Section 8. The original rightof-way called out in the minutes to the Board meeting was 50 feet. The road as it is presently constructed does not precisely follow the quarter section line nor is the maintained right-of-way uniform. The right-of-way map establishes the correct alignment and width of Coconut Road, including road drainage. Under Florida Statute 95.361, all right and title to a roadway constructed by the county and continuously maintained for a period of 4 years or more vests in the county to the extent of the width actually maintained. F.S. 95.361 provides that filing a map in the Office of the Clerk depicting the maintained right-of-way serves as prima facie evidence of county ownership. Maintenance Affidavits from three County employees provide the evidence that Lee County has maintained this portion of Coconut Road in excess of the statutory requirements. The Department of Transportation recommends approval of the right-of-way maps for recording. **8. MANAGEMENT RECOMMENDATIONS:** 9. RECOMMENDED APPROVAL

Ε' 2001 08: 49: 57 80 Oct Tue J; \991898\991898C0V.dwg

1: /001808/2HEEI2S-2-2-8X14 9M0 Lne Oct 05 08: 54: 35 5001 ELY

.

0: /001808/8HEETS2-5-8X14.0Wg Tue Oct 02 08: 24: 52 2001 FLY

0:/001898/SHEETSS-5-6/X14.dwg Tue Oct 02 08:24:45 2001 FLY