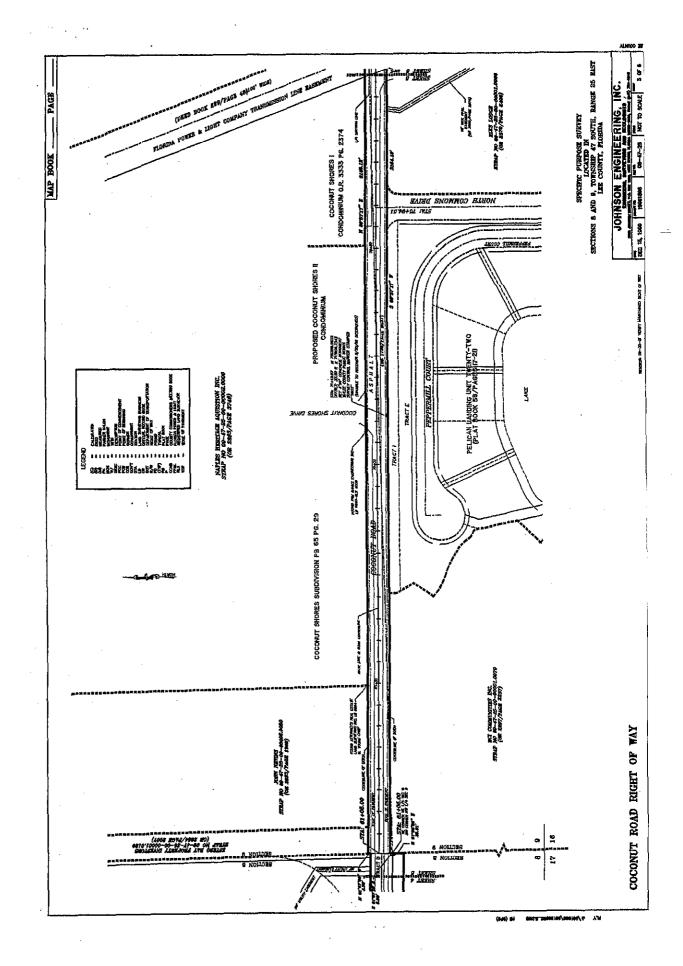

## LEE COUNTY BOARD OF COUNTY COMMISSIONERS AGENDA ITEM SUMMARY BLUE SHEET NO: 20011132

**1.REQUESTED MOTION:** Approve and accept Specific Purpose Survey prepared by Johnson Engineering as well as three Maintenance and Construction Affidavits to establish title to Coconut Road between US 41 and the west line of Section 8, Township 47 South, Range 25 East, as shown on the map, has vested in Lee County pursuant to F.S. 95.361. <u>WHY ACTION IS NECESSARY</u>: The limits of the right-of-way have in the past been determined by maintenance. Official right-of-way maps have never been filed in the public records. WHAT ACTION ACCOMPLISHES: Enters into the public record the location and width of the right-of-way of Coconut Road between US 41 and the west section line of Section 8, Township 47 South, Range 25 East. 2. DEPARTMENTAL CATEGORY: 3. MEETING DATE: COMMISSION DISTRICT #: 03 03-12-2002 4. AGENDA 5. REQUIREMENT/PURPOSE 6. REQUESTOR OF INFORMATION CONSENT A. COMMISSIONER: (Specify) X\_ADMINISTRATIVE <u>X</u> STATUTE <u>95.361</u> **B. DEPARTMENT: Transportation** \_\_\_\_ APPEALS \_\_\_\_ ORDINANCE C. DIVISION: Administration \_\_\_\_\_ PUBLIC BY: Scott Gilbertson, Director \_ ADMIN. CODE \_\_\_\_\_TIME REQUIRED: 15 Minutes \_ OTHER 7. BACKGROUND: Coconut Road was created by the Board of County Commissioners July 10, 1930. Board action is recorded in CCMB 6, page 288. The road as it was originally contemplated was centered on the quarter section line of Sections 8 and 9 between what was then State Road No. 27, now US 41, and running west to the west line of Section 8. The original rightof-way called out in the minutes to the Board meeting was 50 feet. The road as it is presently constructed does not precisely follow the quarter section line nor is the maintained right-of-way uniform. The right-of-way map establishes the correct alignment and width of Coconut Road, including road drainage. Under Florida Statute 95.361, all right and title to a roadway constructed by the county and continuously maintained for a period of 4 years or more vests in the county to the extent of the width actually maintained. F.S. 95.361 provides that filing a map in the Office of the Clerk depicting the maintained right-of-way serves as prima facie evidence of county ownership. Maintenance Affidavits from three County employees provide the evidence that Lee County has maintained this portion of Coconut Road in excess of the statutory requirements. The Department of Transportation recommends approval of the right-of-way maps for recording. **8. MANAGEMENT RECOMMENDATIONS:** 9. RECOMMENDED APPROVAL

# MAL/mlb

Cc: Dawn Lehnert, Assistant County Attorney Coconut Road Right-of-way File (DOT)

MAP BOOK PAGE COCONUT ROAD RIGHT OF WAY ROAD PLAT BOOK \_\_\_\_\_ PAGES \_\_\_\_\_ THRU\_\_\_\_\_ INCLUSIVE. PREPARED FOR THIS IS TO CERTEY THAT THIS MAP CONSISTING OF SHEETS MANDERED 1 THRU 6, CONSTITUTES A TRUE COPY OF THE OFFICIAL RIGHT OF MAY MAP SHOWNE LOCATION AND SHEVEY FOR ACMINION ENCANEERING, INC. FOR THE DEPARTMENT OF TRANSPORTATION OF LEE COUNTY, FLORIDA FOR A PORTION OF A COUNTY ROAD LOCATED IN LEE COUNTY, AND DESIGNATED COCONUTY ROAD LEE COUNTY LOCATED IN THES PROPERTY SHOWN ON THIS MAP IS VESTED IN LEE COUNTY, FLORDA PURSUANT TO THE PROVISIONS OF FLORDA STATUTE 95-361(1). THIS CRTREACTION WAS APPROVED BY THE BOARD OF COUNTY COMMISSIONERS OF LEE COUNTY, FLORDA AT ITS REGULAR MEETING HELD ON THE DAY OF A.D. 20 . NS 8 AND 9, TOWNSHIP 47 SOUTH, RANGE 25 EAST LEE COUNTY, FLORIDA ATIEST CHARMAN OF THE BOARD OF COUNTY COMMISSIONERS AFFIDAMITS RECORDED: O.R. BOOK PAGE 0.0 800 LOCATION MAP -----NOTES: ALL BEARINGS, DISTANCES AND COORDINATES SHOWN HEREIN ARE GRID, BASED ON THE FLORIDA WEST ZONE NADB3 - 1990 ADJUSTMENT, SCALE FACTOR = 0.99994825. ٠ PROPERTY BOUNDARIES WERE DETERMINED FROM FIELD SURVEY, PLATS OF RECORD AND RECORD TITLE. STRAP NUMBERS, OWNERSHIP & OFFICIAL RECORD BOOK NUMBERS WERE TAKEN FROM THE LEE COUNTY PROPERTY APPRAISER'S OFFICE, ON-LINE PROPERTY IN-3. FORMATION INCLIRY. SPECIFIC PURPOSE SURVEY THIS SPECIFIC PURPOSE SURVEY IS SUBJECT TO ANY FACTS THAT MAY BE DISCLOSED BY A FULL AND ACCURATE TITLE SEARCH. LUCATED IN SECTIONS 8 AND 9, TOWISSHIP 47 SOUTH, RANGE 25 BAST 4. LEE COUNTY, FLORIDA THE SPECIFIC PURPOSE OF THIS SURVEY WAS TO SHOW ALL IMPROVEMENTS WITHIN THE RIGHT OF WAY OF COCONUT ROAD, AND OWNERSHIP OF ADJACENT PROPERTIES. LAST DAY OF FIELD WORK = SEPTEMBER 20, 2001. -0JOHNSON ENGINEERING, INC. NOT THE WITHOUT THE BRACKING AND THE CHARTER RANGE -----DEC. 15, 1999 | 19961995 REVISION: ON-20-DE VERIET MAINTAINED MART OF WAR 00-17-25 N/A 1 07 6