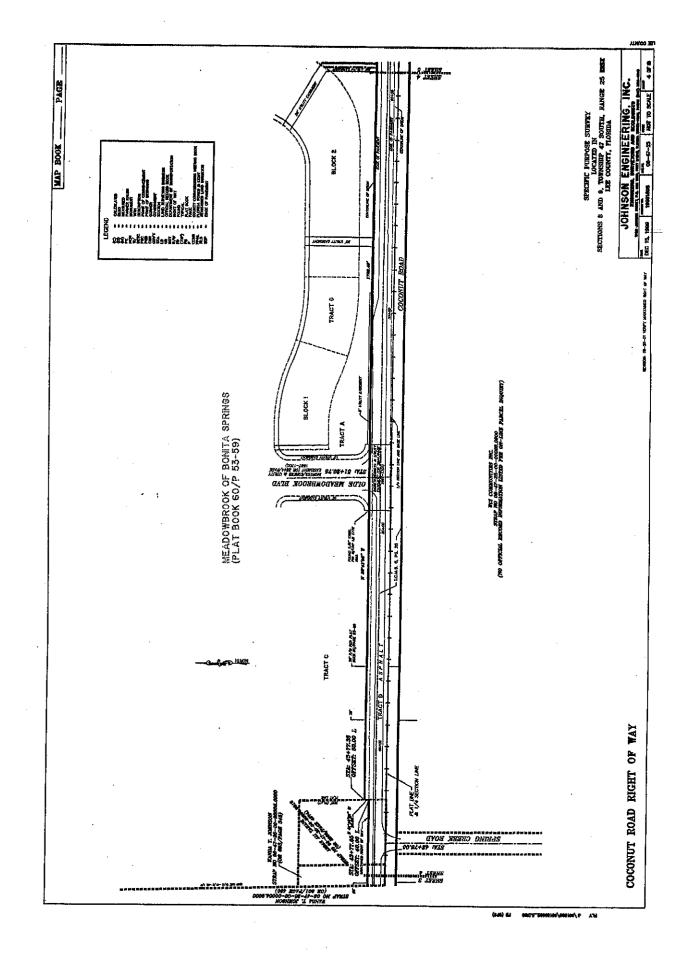

# MAL/mlb

Cc: Dawn Lehnert, Assistant County Attorney Coconut Road Right-of-way File (DOT)

MAP BOOK PAGE COCONUT ROAD RIGHT OF WAY ROAD PLAT BOOK \_\_\_\_\_ PAGES \_\_\_\_\_ THRU\_\_\_\_\_ INCLUSIVE. PREPARED FOR THIS IS TO CERTEY THAT THIS MAP CONSISTING OF SHEETS MANDERED 1 THRU 6, CONSTITUTES A TRUE COPY OF THE OFFICIAL RIGHT OF MAY MAP SHOWNE LOCATION AND SHEVEY FOR ACMINION ENCANEERING, INC. FOR THE DEPARTMENT OF TRANSPORTATION OF LEE COUNTY, FLORIDA FOR A PORTION OF A COUNTY ROAD LOCATED IN LEE COUNTY, AND DESIGNATED COCONUTY ROAD LEE COUNTY LOCATED IN THES PROPERTY SHOWN ON THIS MAP IS VESTED IN LEE COUNTY, FLORDA PURSUANT TO THE PROVISIONS OF FLORDA STATUTE 95-361(1). THIS CRTREACTION WAS APPROVED BY THE BOARD OF COUNTY COMMISSIONERS OF LEE COUNTY, FLORDA AT ITS REGULAR MEETING HELD ON THE DAY OF A.D. 20 . NS 8 AND 9, TOWNSHIP 47 SOUTH, RANGE 25 EAST LEE COUNTY, FLORIDA ATIEST CHARMAN OF THE BOARD OF COUNTY COMMISSIONERS AFFIDAMITS RECORDED: O.R. BOOK PAGE 0.0 800 LOCATION MAP -----NOTES: ALL BEARINGS, DISTANCES AND COORDINATES SHOWN HEREIN ARE GRID, BASED ON THE FLORIDA WEST ZONE NADB3 - 1990 ADJUSTMENT, SCALE FACTOR = 0.99994825. ٠ PROPERTY BOUNDARIES WERE DETERMINED FROM FIELD SURVEY, PLATS OF RECORD AND RECORD TITLE. STRAP NUMBERS, OWNERSHIP & OFFICIAL RECORD BOOK NUMBERS WERE TAKEN FROM THE LEE COUNTY PROPERTY APPRAISER'S OFFICE, ON-LINE PROPERTY IN-3. FORMATION INCLIRY. SPECIFIC PURPOSE SURVEY THIS SPECIFIC PURPOSE SURVEY IS SUBJECT TO ANY FACTS THAT MAY BE DISCLOSED BY A FULL AND ACCURATE TITLE SEARCH. LUCATED IN SECTIONS 8 AND 9, TOWISSHIP 47 SOUTH, RANGE 25 BAST 4. LEE COUNTY, FLORIDA THE SPECIFIC PURPOSE OF THIS SURVEY WAS TO SHOW ALL IMPROVEMENTS WITHIN THE RIGHT OF WAY OF COCONUT ROAD, AND OWNERSHIP OF ADJACENT PROPERTIES. LAST DAY OF FIELD WORK = SEPTEMBER 20, 2001. -0JOHNSON ENGINEERING, INC. NOT THE WITHOUT THE BRACKING AND THE CHARTER RANGE -----DEC. 15, 1999 | 19961995 REVISION: ON-20-DE VERIET MAINTAINED MART OF WAR 00-17-25 N/A 1 07 6