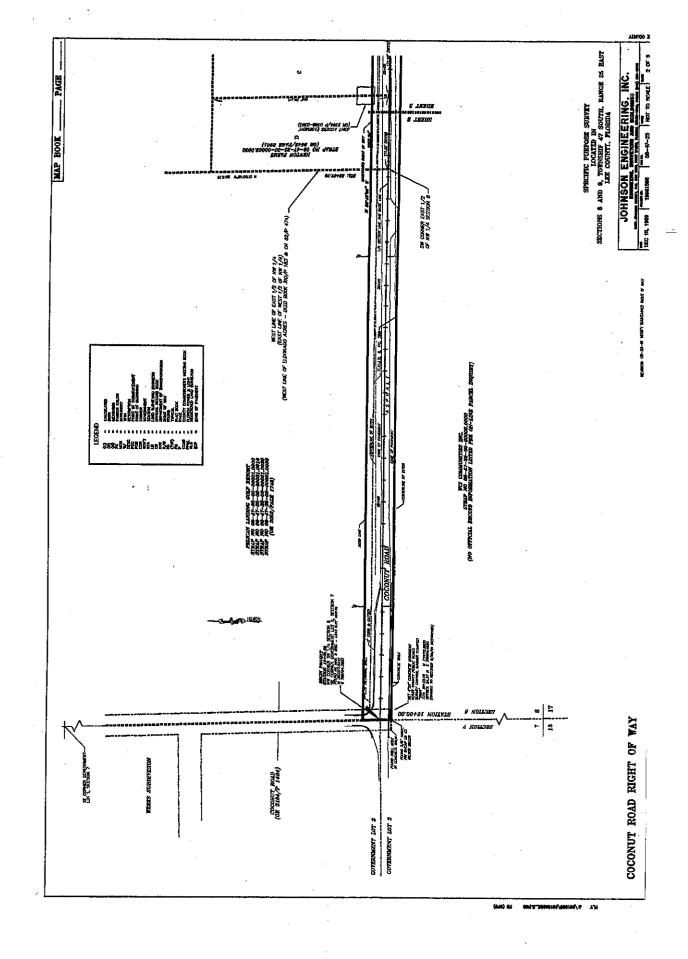

# MAL/mlb

Cc: Dawn Lehnert, Assistant County Attorney Coconut Road Right-of-way File (DOT)

MAP BOOK PAGE COCONUT ROAD RIGHT OF WAY ROAD PLAT BOOK \_\_\_\_\_ PAGES \_\_\_\_\_ THRU\_\_\_\_\_ INCLUSIVE. PREPARED FOR THIS IS TO CERTEY THAT THIS MAP CONSISTING OF SHEETS MANDERED 1 THRU 6, CONSTITUTES A TRUE COPY OF THE OFFICIAL RIGHT OF MAY MAP SHOWNE LOCATION AND SHEVEY FOR ACMINION ENCANEERING, INC. FOR THE DEPARTMENT OF TRANSPORTATION OF LEE COUNTY, FLORIDA FOR A PORTION OF A COUNTY ROAD LOCATED IN LEE COUNTY, AND DESIGNATED COCONUTY ROAD LEE COUNTY LOCATED IN THES PROPERTY SHOWN ON THIS MAP IS VESTED IN LEE COUNTY, FLORDA PURSUANT TO THE PROVISIONS OF FLORDA STATUTE 95-361(1). THIS CRTREACTION WAS APPROVED BY THE BOARD OF COUNTY COMMISSIONERS OF LEE COUNTY, FLORDA AT ITS REGULAR MEETING HELD ON THE DAY OF A.D. 20 . NS 8 AND 9, TOWNSHIP 47 SOUTH, RANGE 25 EAST LEE COUNTY, FLORIDA ATIEST CHARMAN OF THE BOARD OF COUNTY COMMISSIONERS AFFIDAMITS RECORDED: O.R. BOOK PAGE 0.0 800 LOCATION MAP -----NOTES: ALL BEARINGS, DISTANCES AND COORDINATES SHOWN HEREIN ARE GRID, BASED ON THE FLORIDA WEST ZONE NADB3 - 1990 ADJUSTMENT, SCALE FACTOR = 0.99994825. ٠ PROPERTY BOUNDARIES WERE DETERMINED FROM FIELD SURVEY, PLATS OF RECORD AND RECORD TITLE. STRAP NUMBERS, OWNERSHIP & OFFICIAL RECORD BOOK NUMBERS WERE TAKEN FROM THE LEE COUNTY PROPERTY APPRAISER'S OFFICE, ON-LINE PROPERTY IN-3. FORMATION INCLIRY. SPECIFIC PURPOSE SURVEY THIS SPECIFIC PURPOSE SURVEY IS SUBJECT TO ANY FACTS THAT MAY BE DISCLOSED BY A FULL AND ACCURATE TITLE SEARCH. LUCATED IN SECTIONS 8 AND 9, TOWISSHIP 47 SOUTH, RANGE 25 BAST 4. LEE COUNTY, FLORIDA THE SPECIFIC PURPOSE OF THIS SURVEY WAS TO SHOW ALL IMPROVEMENTS WITHIN THE RIGHT OF WAY OF COCONUT ROAD, AND OWNERSHIP OF ADJACENT PROPERTIES. LAST DAY OF FIELD WORK = SEPTEMBER 20, 2001. -0JOHNSON ENGINEERING, INC. NOT THE WITHOUT THE BRACKING AND THE CHARTER RANGE -----DEC. 15, 1999 | 19961995 REVISION: ON-20-DE VERIET MAINTAINED MART OF WAR 00-17-25 N/A 1 07 6