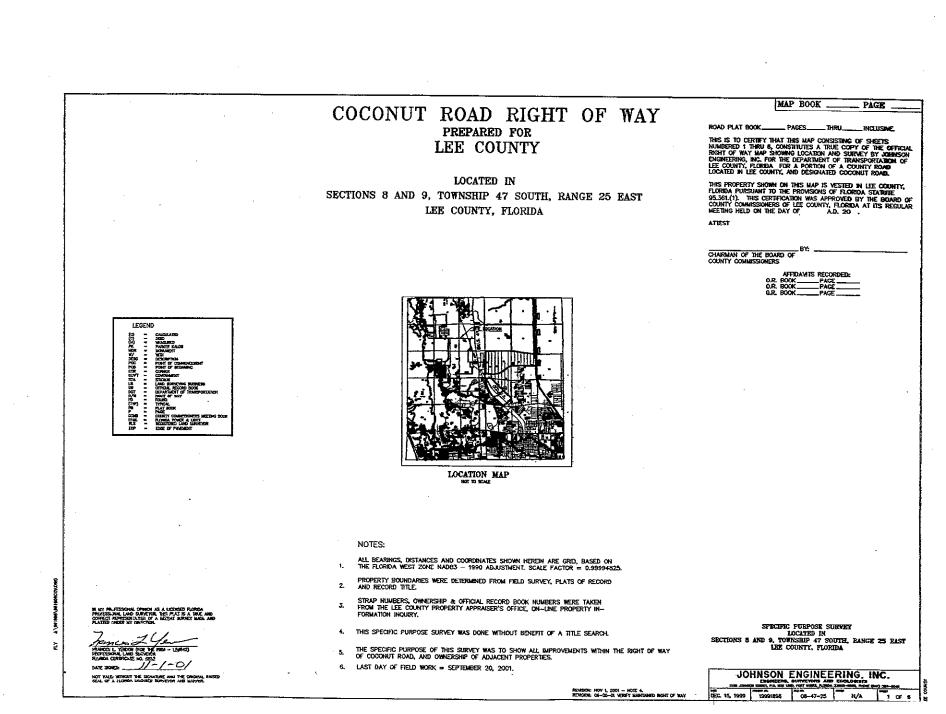

# MAL/mlb

Cc: Dawn Lehnert, Assistant County Attorney Coconut Road Right-of-way File (DOT)

MAP BOOK PAGE COCONUT ROAD RIGHT OF WAY ROAD PLAT BOOK \_\_\_\_\_ PAGES \_\_\_\_\_ THRU\_\_\_\_\_ INCLUSIVE. PREPARED FOR THIS IS TO CERTEY THAT THIS MAP CONSISTING OF SHEETS MANDERED 1 THRU 6, CONSTITUTES A TRUE COPY OF THE OFFICIAL RIGHT OF MAY MAP SHOWNE LOCATION AND SHEVEY FOR ACMINION ENCANEERING, INC. FOR THE DEPARTMENT OF TRANSPORTATION OF LEE COUNTY, FLORIDA FOR A PORTION OF A COUNTY ROAD LOCATED IN LEE COUNTY, AND DESIGNATED COCONUTY ROAD LEE COUNTY LOCATED IN THES PROPERTY SHOWN ON THIS MAP IS VESTED IN LEE COUNTY, FLORDA PURSUANT TO THE PROVISIONS OF FLORDA STATUTE 95-361(1). THIS CRTREACTION WAS APPROVED BY THE BOARD OF COUNTY COMMISSIONERS OF LEE COUNTY, FLORDA AT ITS REGULAR MEETING HELD ON THE DAY OF A.D. 20 . NS 8 AND 9, TOWNSHIP 47 SOUTH, RANGE 25 EAST LEE COUNTY, FLORIDA ATIEST CHARMAN OF THE BOARD OF COUNTY COMMISSIONERS AFFIDAMITS RECORDED: O.R. BOOK PAGE 0.0 800 LOCATION MAP -----NOTES: ALL BEARINGS, DISTANCES AND COORDINATES SHOWN HEREIN ARE GRID, BASED ON THE FLORIDA WEST ZONE NADB3 - 1990 ADJUSTMENT, SCALE FACTOR = 0.99994825. ٠ PROPERTY BOUNDARIES WERE DETERMINED FROM FIELD SURVEY, PLATS OF RECORD AND RECORD TITLE. STRAP NUMBERS, OWNERSHIP & OFFICIAL RECORD BOOK NUMBERS WERE TAKEN FROM THE LEE COUNTY PROPERTY APPRAISER'S OFFICE, ON-LINE PROPERTY IN-3. FORMATION INCLIRY. SPECIFIC PURPOSE SURVEY THIS SPECIFIC PURPOSE SURVEY IS SUBJECT TO ANY FACTS THAT MAY BE DISCLOSED BY A FULL AND ACCURATE TITLE SEARCH. LUCATED IN SECTIONS 8 AND 9, TOWISSHIP 47 SOUTH, RANGE 25 BAST 4. LEE COUNTY, FLORIDA THE SPECIFIC PURPOSE OF THIS SURVEY WAS TO SHOW ALL IMPROVEMENTS WITHIN THE RIGHT OF WAY OF COCONUT ROAD, AND OWNERSHIP OF ADJACENT PROPERTIES. LAST DAY OF FIELD WORK = SEPTEMBER 20, 2001. -0JOHNSON ENGINEERING, INC. NOT THE WITHOUT THE BRACKING AND THE CHARTER RANGE -----DEC. 15, 1999 | 19961995 REVISION: ON-20-DE VERIET MAINTAINED MART OF WAR 00-17-25 N/A 1 07 6