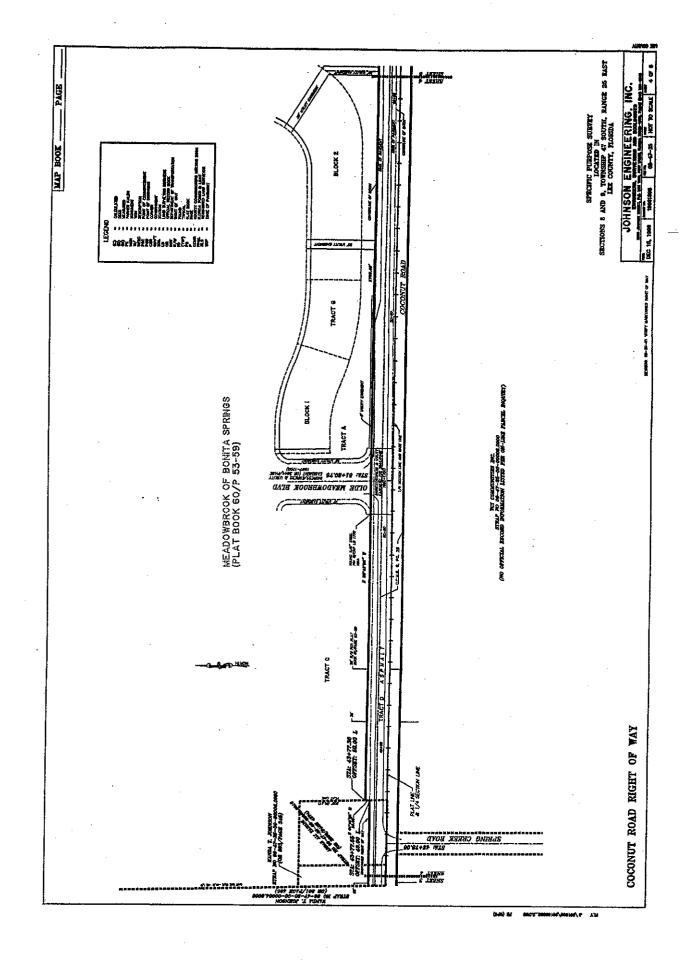

## LEE COUNTY BOARD OF COUNTY COMMISSIONERS AGENDA ITEM SUMMARY BLUE SHEET NO: 20011132

**1.REQUESTED MOTION:** Approve and accept Specific Purpose Survey prepared by Johnson Engineering as well as three Maintenance and Construction Affidavits to establish title to Coconut Road between US 41 and the west line of Section 8, Township 47 South, Range 25 East, as shown on the map, has vested in Lee County pursuant to F.S. 95.361. <u>WHY ACTION IS NECESSARY</u>: The limits of the right-of-way have in the past been determined by maintenance. Official right-of-way maps have never been filed in the public records. WHAT ACTION ACCOMPLISHES: Enters into the public record the location and width of the right-of-way of Coconut Road between US 41 and the west section line of Section 8, Township 47 South, Range 25 East. 2. DEPARTMENTAL CATEGORY: 3. MEETING DATE: COMMISSION DISTRICT #: 03 03-12-2002 4. AGENDA 5. REQUIREMENT/PURPOSE 6. REQUESTOR OF INFORMATION CONSENT A. COMMISSIONER: (Specify) X\_ADMINISTRATIVE <u>X</u> STATUTE <u>95.361</u> **B. DEPARTMENT: Transportation** \_\_\_\_ APPEALS \_\_\_\_ ORDINANCE C. DIVISION: Administration \_\_\_\_\_ PUBLIC BY: Scott Gilbertson, Director \_ ADMIN. CODE \_\_\_\_\_TIME REQUIRED: 15 Minutes \_ OTHER 7. BACKGROUND: Coconut Road was created by the Board of County Commissioners July 10, 1930. Board action is recorded in CCMB 6, page 288. The road as it was originally contemplated was centered on the quarter section line of Sections 8 and 9 between what was then State Road No. 27, now US 41, and running west to the west line of Section 8. The original rightof-way called out in the minutes to the Board meeting was 50 feet. The road as it is presently constructed does not precisely follow the quarter section line nor is the maintained right-of-way uniform. The right-of-way map establishes the correct alignment and width of Coconut Road, including road drainage. Under Florida Statute 95.361, all right and title to a roadway constructed by the county and continuously maintained for a period of 4 years or more vests in the county to the extent of the width actually maintained. F.S. 95.361 provides that filing a map in the Office of the Clerk depicting the maintained right-of-way serves as prima facie evidence of county ownership. Maintenance Affidavits from three County employees provide the evidence that Lee County has maintained this portion of Coconut Road in excess of the statutory requirements. The Department of Transportation recommends approval of the right-of-way maps for recording. **8. MANAGEMENT RECOMMENDATIONS:** 9. RECOMMENDED APPROVAL

Ε' 2001 08: 49: 57 80 Oct Tue J; \991898\991898C0V.dwg

1: /001808/2HEEI2S-2-2-8X14 9M0 Lne Oct 05 08: 54: 35 5001 ELY

.

0: /001808/8HEETS2-5-8X14.0Wg Tue Oct 02 08: 24: 52 2001 FLY

0:/001898/SHEETSS-5-6/X14.dwg Tue Oct 02 08:24:45 2001 FLY