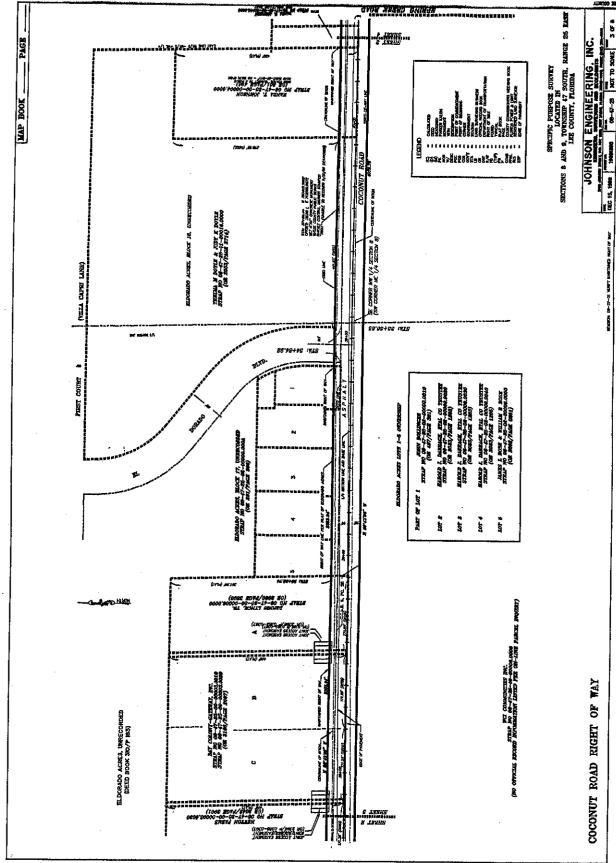

## LEE COUNTY BOARD OF COUNTY COMMISSIONERS AGENDA ITEM SUMMARY BLUE SHEET NO: 20011132

**1.REQUESTED MOTION:** Approve and accept Specific Purpose Survey prepared by Johnson Engineering as well as three Maintenance and Construction Affidavits to establish title to Coconut Road between US 41 and the west line of Section 8, Township 47 South, Range 25 East, as shown on the map, has vested in Lee County pursuant to F.S. 95.361. <u>WHY ACTION IS NECESSARY</u>: The limits of the right-of-way have in the past been determined by maintenance. Official right-of-way maps have never been filed in the public records. WHAT ACTION ACCOMPLISHES: Enters into the public record the location and width of the right-of-way of Coconut Road between US 41 and the west section line of Section 8, Township 47 South, Range 25 East. 2. DEPARTMENTAL CATEGORY: 3. MEETING DATE: COMMISSION DISTRICT #: 03 03-12-2002 4. AGENDA 5. REQUIREMENT/PURPOSE 6. REQUESTOR OF INFORMATION CONSENT A. COMMISSIONER: (Specify) X\_ADMINISTRATIVE <u>X</u> STATUTE <u>95.361</u> **B. DEPARTMENT: Transportation** \_\_\_\_ APPEALS \_\_\_\_ ORDINANCE C. DIVISION: Administration \_\_\_\_\_ PUBLIC BY: Scott Gilbertson, Director \_ ADMIN. CODE \_\_\_\_\_TIME REQUIRED: 15 Minutes \_ OTHER 7. BACKGROUND: Coconut Road was created by the Board of County Commissioners July 10, 1930. Board action is recorded in CCMB 6, page 288. The road as it was originally contemplated was centered on the quarter section line of Sections 8 and 9 between what was then State Road No. 27, now US 41, and running west to the west line of Section 8. The original rightof-way called out in the minutes to the Board meeting was 50 feet. The road as it is presently constructed does not precisely follow the quarter section line nor is the maintained right-of-way uniform. The right-of-way map establishes the correct alignment and width of Coconut Road, including road drainage. Under Florida Statute 95.361, all right and title to a roadway constructed by the county and continuously maintained for a period of 4 years or more vests in the county to the extent of the width actually maintained. F.S. 95.361 provides that filing a map in the Office of the Clerk depicting the maintained right-of-way serves as prima facie evidence of county ownership. Maintenance Affidavits from three County employees provide the evidence that Lee County has maintained this portion of Coconut Road in excess of the statutory requirements. The Department of Transportation recommends approval of the right-of-way maps for recording. **8. MANAGEMENT RECOMMENDATIONS:** 9. RECOMMENDED APPROVAL

Ε' 2001 08: 49: 57 80 Oct Tue J; \991898\991898C0V.dwg

1: /001808/2HEEI2S-2-2-8X14 9M0 Lne Oct 05 08: 54: 35 5001 ELY

.

0: /001808/8HEETS2-5-8X14.0Wg Tue Oct 02 08: 24: 52 2001 FLY

0:/001898/SHEETSS-5-6/X14.dwg Tue Oct 02 08:24:45 2001 FLY

contractors, has substantially maintained and reconstructed Coconut Road in LEE COUNTY for

the continuous widths as measured at right angles to the road centerline, viz;

| FROM<br>STATION | TO<br>STATION | WIDTH<br>MAINTAINED  | LOCATION WITH REFERENCE<br>TO EXISTING ROAD CENTER |
|-----------------|---------------|----------------------|----------------------------------------------------|
| 10+00           | 92+69.65      | Min. 50'             | According to LEE CO. DOT right                     |
|                 |               | Min. 50'<br>Max. 75' | According to LEE CO. DOT right-                    |
|                 |               | Iviax. 75            | of-way map attached hereto and made a part hereof. |

(Length - 1.57 miles)

and that such maintenance by said Lee County has been continuous for the period of time from 1990 to 2001 and re-paying and re-construction was on about 1986 to 1987 and 2000 to 2001.

\_ in LEE COUNTY for the contractors, has maintained Coconut Road

continuous widths as measured at right angles to the road centerline, viz:

| FROM TO | OM TO WIDTH |                                       | LOCATION WITH REFERENCE               |  |  |
|---------|-------------|---------------------------------------|---------------------------------------|--|--|
| STATION | STATION     | MAINTAINED                            | TO EXISTING ROAD CENTER               |  |  |
| 10+00   | 92+69.65    | · · · · · · · · · · · · · · · · · · · |                                       |  |  |
|         |             | Min. 50'                              | According to LEE CO. DOT right-       |  |  |
|         |             | Max. 75'                              | of-way map attached hereto and made a |  |  |
|         |             |                                       | part hereof.                          |  |  |

(Length - 1.57 miles)

and that such maintenance by said LEE COUNTY has been continuous for the period of time from <u>1986</u> to <u>2001</u>

DEPONENT

(The foregoing instrument was)

(acknowledged before me by )