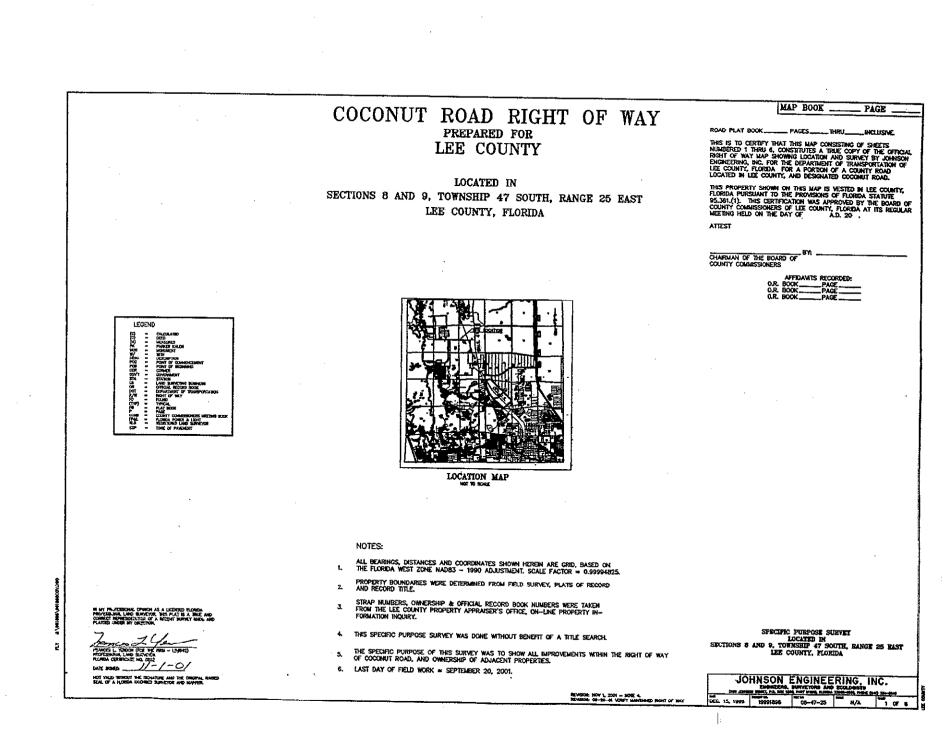

# MAL/mlb

Cc: Dawn Lehnert, Assistant County Attorney Coconut Road Right-of-way File (DOT)

MAP BOOK PAGE COCONUT ROAD RIGHT OF WAY ROAD PLAT BOOK \_\_\_\_\_ PAGES \_\_\_\_\_ THRU\_\_\_\_\_ INCLUSIVE. PREPARED FOR THIS IS TO CERTEY THAT THIS MAP CONSISTING OF SHEETS MANDERED 1 THRU 6, CONSTITUTES A TRUE COPY OF THE OFFICIAL RIGHT OF MAY MAP SHOWNE LOCATION AND SHEVEY FOR ACMINION ENCANEERING, INC. FOR THE DEPARTMENT OF TRANSPORTATION OF LEE COUNTY, FLORIDA FOR A PORTION OF A COUNTY ROAD LOCATED IN LEE COUNTY, AND DESIGNATED COCONUTY ROAD LEE COUNTY LOCATED IN THES PROPERTY SHOWN ON THIS MAP IS VESTED IN LEE COUNTY, FLORDA PURSUANT TO THE PROVISIONS OF FLORDA STATUTE 95-361(1). THIS CRTREACTION WAS APPROVED BY THE BOARD OF COUNTY COMMISSIONERS OF LEE COUNTY, FLORDA AT ITS REGULAR MEETING HELD ON THE DAY OF A.D. 20 . NS 8 AND 9, TOWNSHIP 47 SOUTH, RANGE 25 EAST LEE COUNTY, FLORIDA ATIEST CHARMAN OF THE BOARD OF COUNTY COMMISSIONERS AFFIDAMITS RECORDED: O.R. BOOK PAGE 0.0 800 LOCATION MAP -----NOTES: ALL BEARINGS, DISTANCES AND COORDINATES SHOWN HEREIN ARE GRID, BASED ON THE FLORIDA WEST ZONE NADB3 - 1990 ADJUSTMENT, SCALE FACTOR = 0.99994825. ٠ PROPERTY BOUNDARIES WERE DETERMINED FROM FIELD SURVEY, PLATS OF RECORD AND RECORD TITLE. STRAP NUMBERS, OWNERSHIP & OFFICIAL RECORD BOOK NUMBERS WERE TAKEN FROM THE LEE COUNTY PROPERTY APPRAISER'S OFFICE, ON-LINE PROPERTY IN-3. FORMATION INCLIRY. SPECIFIC PURPOSE SURVEY THIS SPECIFIC PURPOSE SURVEY IS SUBJECT TO ANY FACTS THAT MAY BE DISCLOSED BY A FULL AND ACCURATE TITLE SEARCH. LUCATED IN SECTIONS 8 AND 9, TOWISSHIP 47 SOUTH, RANGE 25 BAST 4. LEE COUNTY, FLORIDA THE SPECIFIC PURPOSE OF THIS SURVEY WAS TO SHOW ALL IMPROVEMENTS WITHIN THE RIGHT OF WAY OF COCONUT ROAD, AND OWNERSHIP OF ADJACENT PROPERTIES. LAST DAY OF FIELD WORK = SEPTEMBER 20, 2001. -0JOHNSON ENGINEERING, INC. NOT THE WITHOUT THE BRACKING AND THE CHARTER RANGE -----DEC. 15, 1999 | 19961995 REVISION: ON-20-DE VERIET MAINTAINED MART OF WAR 00-17-25 N/A 1 07 6