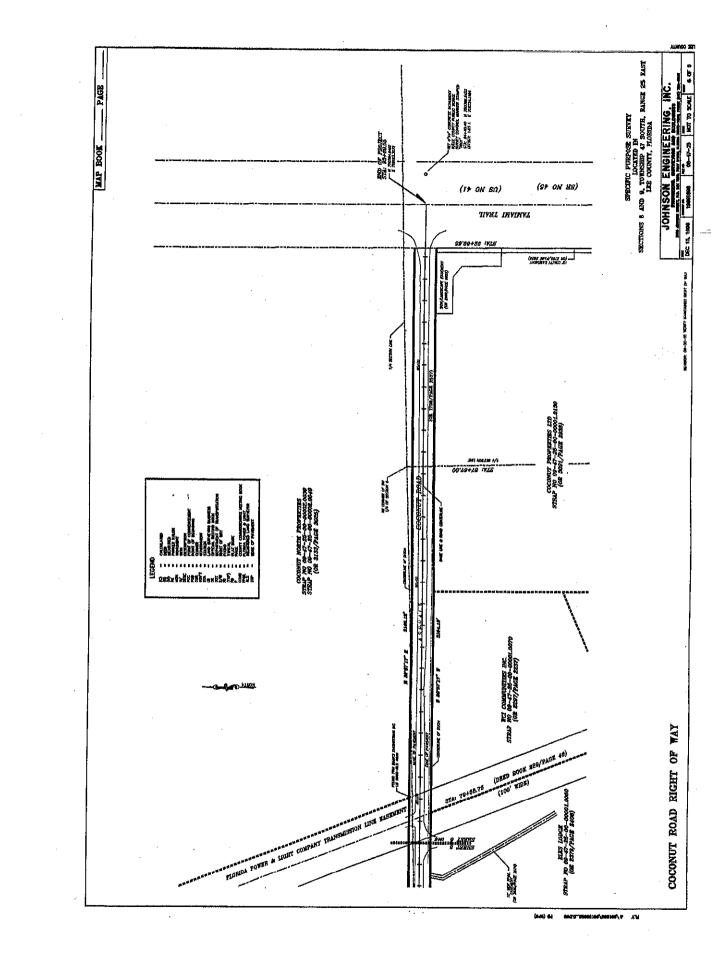

## LEE COUNTY BOARD OF COUNTY COMMISSIONERS AGENDA ITEM SUMMARY BLUE SHEET NO: 20011132

**1.REQUESTED MOTION:** Approve and accept Specific Purpose Survey prepared by Johnson Engineering as well as three Maintenance and Construction Affidavits to establish title to Coconut Road between US 41 and the west line of Section 8, Township 47 South, Range 25 East, as shown on the map, has vested in Lee County pursuant to F.S. 95.361. <u>WHY ACTION IS NECESSARY</u>: The limits of the right-of-way have in the past been determined by maintenance. Official right-of-way maps have never been filed in the public records. WHAT ACTION ACCOMPLISHES: Enters into the public record the location and width of the right-of-way of Coconut Road between US 41 and the west section line of Section 8, Township 47 South, Range 25 East. 2. DEPARTMENTAL CATEGORY: 3. MEETING DATE: COMMISSION DISTRICT #: 03 03-12-2002 4. AGENDA 5. REQUIREMENT/PURPOSE 6. REQUESTOR OF INFORMATION CONSENT A. COMMISSIONER: (Specify) X\_ADMINISTRATIVE <u>X</u> STATUTE <u>95.361</u> **B. DEPARTMENT: Transportation** \_\_\_\_ APPEALS \_\_\_\_ ORDINANCE C. DIVISION: Administration \_\_\_\_\_ PUBLIC BY: Scott Gilbertson, Director \_ ADMIN. CODE \_\_\_\_\_TIME REQUIRED: 15 Minutes \_ OTHER 7. BACKGROUND: Coconut Road was created by the Board of County Commissioners July 10, 1930. Board action is recorded in CCMB 6, page 288. The road as it was originally contemplated was centered on the quarter section line of Sections 8 and 9 between what was then State Road No. 27, now US 41, and running west to the west line of Section 8. The original rightof-way called out in the minutes to the Board meeting was 50 feet. The road as it is presently constructed does not precisely follow the quarter section line nor is the maintained right-of-way uniform. The right-of-way map establishes the correct alignment and width of Coconut Road, including road drainage. Under Florida Statute 95.361, all right and title to a roadway constructed by the county and continuously maintained for a period of 4 years or more vests in the county to the extent of the width actually maintained. F.S. 95.361 provides that filing a map in the Office of the Clerk depicting the maintained right-of-way serves as prima facie evidence of county ownership. Maintenance Affidavits from three County employees provide the evidence that Lee County has maintained this portion of Coconut Road in excess of the statutory requirements. The Department of Transportation recommends approval of the right-of-way maps for recording. **8. MANAGEMENT RECOMMENDATIONS:** 9. RECOMMENDED APPROVAL

Ε' 2001 08: 49: 57 80 Oct Tue J; \991898\991898C0V.dwg

1: /001808/2HEEI2S-2-2-8X14 9M0 Lne Oct 05 08: 54: 35 5001 ELY

.

0: /001808/8HEETS2-5-8X14.0Wg Tue Oct 02 08: 24: 52 2001 FLY

0:/001898/SHEETSS-5-6/X14.dwg Tue Oct 02 08:24:45 2001 FLY