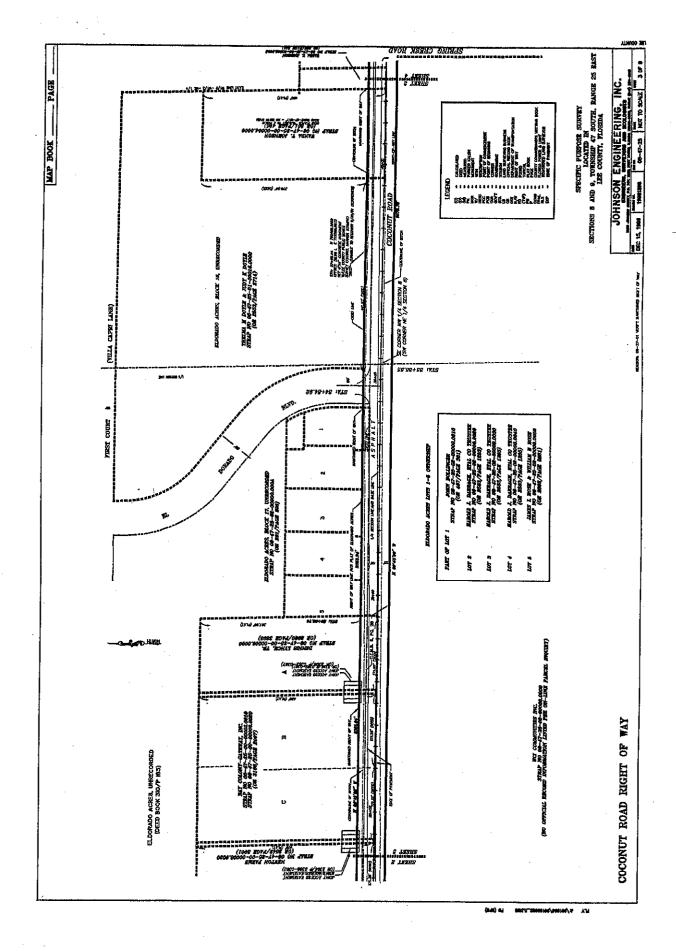

# MAL/mlb

Cc: Dawn Lehnert, Assistant County Attorney Coconut Road Right-of-way File (DOT)

MAP BOOK PAGE COCONUT ROAD RIGHT OF WAY ROAD PLAT BOOK \_\_\_\_\_ PAGES \_\_\_\_\_ THRU\_\_\_\_\_ INCLUSIVE. PREPARED FOR THIS IS TO CERTEY THAT THIS MAP CONSISTING OF SHEETS MANDERED 1 THRU 6, CONSTITUTES A TRUE COPY OF THE OFFICIAL RIGHT OF MAY MAP SHOWNE LOCATION AND SHEVEY FOR ACMINION ENCANEERING, INC. FOR THE DEPARTMENT OF TRANSPORTATION OF LEE COUNTY, FLORIDA FOR A PORTION OF A COUNTY ROAD LOCATED IN LEE COUNTY, AND DESIGNATED COCONUTY ROAD LEE COUNTY LOCATED IN THES PROPERTY SHOWN ON THIS MAP IS VESTED IN LEE COUNTY, FLORDA PURSUANT TO THE PROVISIONS OF FLORDA STATUTE 95-361(1). THIS CRTREACTION WAS APPROVED BY THE BOARD OF COUNTY COMMISSIONERS OF LEE COUNTY, FLORDA AT ITS REGULAR MEETING HELD ON THE DAY OF A.D. 20 . NS 8 AND 9, TOWNSHIP 47 SOUTH, RANGE 25 EAST LEE COUNTY, FLORIDA ATIEST CHARMAN OF THE BOARD OF COUNTY COMMISSIONERS AFFIDAMITS RECORDED: O.R. BOOK PAGE 0.0 800 LOCATION MAP -----NOTES: ALL BEARINGS, DISTANCES AND COORDINATES SHOWN HEREIN ARE GRID, BASED ON THE FLORIDA WEST ZONE NADB3 - 1990 ADJUSTMENT, SCALE FACTOR = 0.99994825. ٠ PROPERTY BOUNDARIES WERE DETERMINED FROM FIELD SURVEY, PLATS OF RECORD AND RECORD TITLE. STRAP NUMBERS, OWNERSHIP & OFFICIAL RECORD BOOK NUMBERS WERE TAKEN FROM THE LEE COUNTY PROPERTY APPRAISER'S OFFICE, ON-LINE PROPERTY IN-3. FORMATION INCLIRY. SPECIFIC PURPOSE SURVEY THIS SPECIFIC PURPOSE SURVEY IS SUBJECT TO ANY FACTS THAT MAY BE DISCLOSED BY A FULL AND ACCURATE TITLE SEARCH. LUCATED IN SECTIONS 8 AND 9, TOWISSHIP 47 SOUTH, RANGE 25 BAST 4. LEE COUNTY, FLORIDA THE SPECIFIC PURPOSE OF THIS SURVEY WAS TO SHOW ALL IMPROVEMENTS WITHIN THE RIGHT OF WAY OF COCONUT ROAD, AND OWNERSHIP OF ADJACENT PROPERTIES. LAST DAY OF FIELD WORK = SEPTEMBER 20, 2001. -0JOHNSON ENGINEERING, INC. NOT THE WITHOUT THE BRACKING AND THE CHARTER RANGE -----DEC. 15, 1999 | 19961995 REVISION: ON-20-DE VERIET MAINTAINED MART OF WAR 00-17-25 N/A 1 07 6