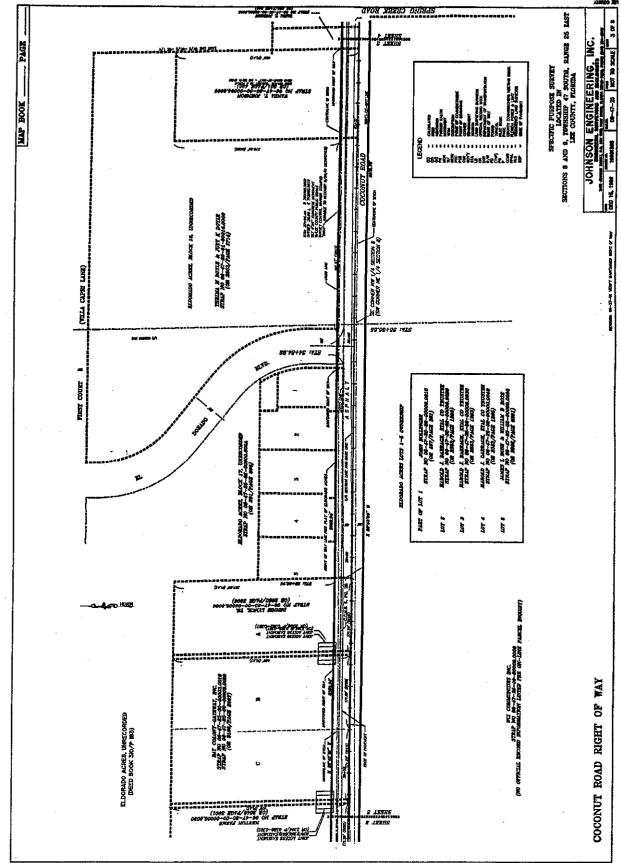

## LEE COUNTY BOARD OF COUNTY COMMISSIONERS AGENDA ITEM SUMMARY BLUE SHEET NO: 20011132

**1.REQUESTED MOTION:** Approve and accept Specific Purpose Survey prepared by Johnson Engineering as well as three Maintenance and Construction Affidavits to establish title to Coconut Road between US 41 and the west line of Section 8, Township 47 South, Range 25 East, as shown on the map, has vested in Lee County pursuant to F.S. 95.361. <u>WHY ACTION IS NECESSARY</u>: The limits of the right-of-way have in the past been determined by maintenance. Official right-of-way maps have never been filed in the public records. WHAT ACTION ACCOMPLISHES: Enters into the public record the location and width of the right-of-way of Coconut Road between US 41 and the west section line of Section 8, Township 47 South, Range 25 East. 2. DEPARTMENTAL CATEGORY: 3. MEETING DATE: COMMISSION DISTRICT #: 03 03-12-2002 4. AGENDA 5. REQUIREMENT/PURPOSE 6. REQUESTOR OF INFORMATION CONSENT A. COMMISSIONER: (Specify) X\_ADMINISTRATIVE <u>X</u> STATUTE <u>95.361</u> **B. DEPARTMENT: Transportation** \_\_\_\_ APPEALS \_\_\_\_ ORDINANCE C. DIVISION: Administration \_\_\_\_\_ PUBLIC BY: Scott Gilbertson, Director \_ ADMIN. CODE \_\_\_\_\_TIME REQUIRED: 15 Minutes \_ OTHER 7. BACKGROUND: Coconut Road was created by the Board of County Commissioners July 10, 1930. Board action is recorded in CCMB 6, page 288. The road as it was originally contemplated was centered on the quarter section line of Sections 8 and 9 between what was then State Road No. 27, now US 41, and running west to the west line of Section 8. The original rightof-way called out in the minutes to the Board meeting was 50 feet. The road as it is presently constructed does not precisely follow the quarter section line nor is the maintained right-of-way uniform. The right-of-way map establishes the correct alignment and width of Coconut Road, including road drainage. Under Florida Statute 95.361, all right and title to a roadway constructed by the county and continuously maintained for a period of 4 years or more vests in the county to the extent of the width actually maintained. F.S. 95.361 provides that filing a map in the Office of the Clerk depicting the maintained right-of-way serves as prima facie evidence of county ownership. Maintenance Affidavits from three County employees provide the evidence that Lee County has maintained this portion of Coconut Road in excess of the statutory requirements. The Department of Transportation recommends approval of the right-of-way maps for recording. **8. MANAGEMENT RECOMMENDATIONS:** 9. RECOMMENDED APPROVAL

Ε' 2001 08: 49: 57 80 Oct Tue J; \991898\991898C0V.dwg

1: /001808/2HEEI2S-2-2-8X14 9M0 Lne Oct 05 08: 54: 35 5001 ELY

.

0: /001808/8HEETS2-5-8X14.0Wg Tue Oct 02 08: 24: 52 2001 FLY

0:/001898/SHEETSS-5-6/X14.dwg Tue Oct 02 08:24:45 2001 FLY