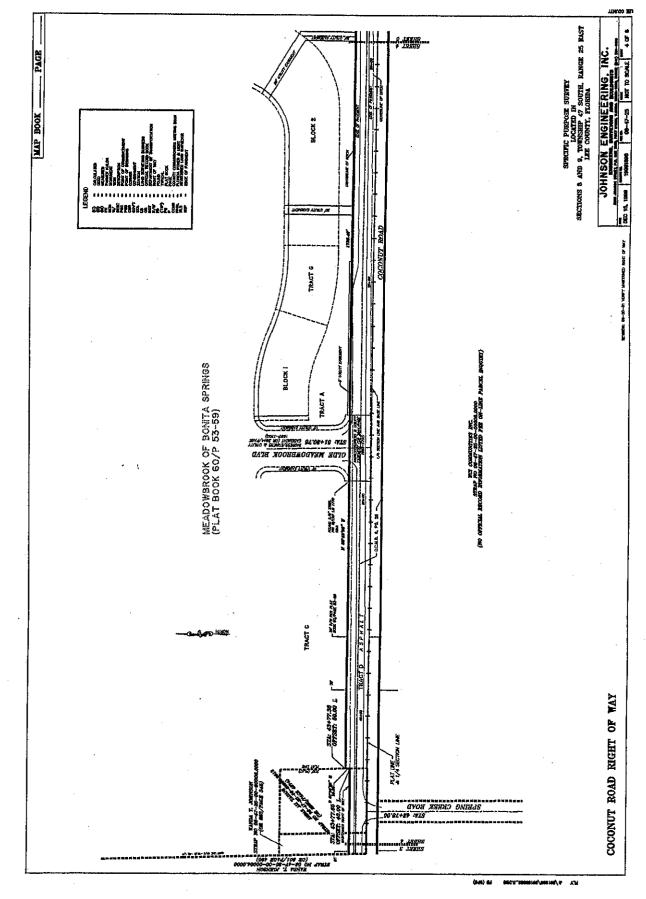

# MAL/mlb

Cc: Dawn Lehnert, Assistant County Attorney Coconut Road Right-of-way File (DOT)

MAP BOOK PAGE COCONUT ROAD RIGHT OF WAY ROAD PLAT BOOK \_\_\_\_\_ PAGES \_\_\_\_\_ THRU\_\_\_\_\_ INCLUSIVE. PREPARED FOR THIS IS TO CERTEY THAT THIS MAP CONSISTING OF SHEETS MANDERED 1 THRU 6, CONSTITUTES A TRUE COPY OF THE OFFICIAL RIGHT OF MAY MAP SHOWNE LOCATION AND SHEVEY FOR ACMINION ENCANEERING, INC. FOR THE DEPARTMENT OF TRANSPORTATION OF LEE COUNTY, FLORIDA FOR A PORTION OF A COUNTY ROAD LOCATED IN LEE COUNTY, AND DESIGNATED COCONUTY ROAD LEE COUNTY LOCATED IN THES PROPERTY SHOWN ON THIS MAP IS VESTED IN LEE COUNTY, FLORDA PURSUANT TO THE PROVISIONS OF FLORDA STATUTE 95-361(1). THIS CRTREACTION WAS APPROVED BY THE BOARD OF COUNTY COMMISSIONERS OF LEE COUNTY, FLORDA AT ITS REGULAR MEETING HELD ON THE DAY OF A.D. 20 . NS 8 AND 9, TOWNSHIP 47 SOUTH, RANGE 25 EAST LEE COUNTY, FLORIDA ATIEST CHARMAN OF THE BOARD OF COUNTY COMMISSIONERS AFFIDAMITS RECORDED: O.R. BOOK PAGE 0.0 800 LOCATION MAP -----NOTES: ALL BEARINGS, DISTANCES AND COORDINATES SHOWN HEREIN ARE GRID, BASED ON THE FLORIDA WEST ZONE NADB3 - 1990 ADJUSTMENT, SCALE FACTOR = 0.99994825. ٠ PROPERTY BOUNDARIES WERE DETERMINED FROM FIELD SURVEY, PLATS OF RECORD AND RECORD TITLE. STRAP NUMBERS, OWNERSHIP & OFFICIAL RECORD BOOK NUMBERS WERE TAKEN FROM THE LEE COUNTY PROPERTY APPRAISER'S OFFICE, ON-LINE PROPERTY IN-3. FORMATION INCLIRY. SPECIFIC PURPOSE SURVEY THIS SPECIFIC PURPOSE SURVEY IS SUBJECT TO ANY FACTS THAT MAY BE DISCLOSED BY A FULL AND ACCURATE TITLE SEARCH. LUCATED IN SECTIONS 8 AND 9, TOWISSHIP 47 SOUTH, RANGE 25 BAST 4. LEE COUNTY, FLORIDA THE SPECIFIC PURPOSE OF THIS SURVEY WAS TO SHOW ALL IMPROVEMENTS WITHIN THE RIGHT OF WAY OF COCONUT ROAD, AND OWNERSHIP OF ADJACENT PROPERTIES. LAST DAY OF FIELD WORK = SEPTEMBER 20, 2001. -0JOHNSON ENGINEERING, INC. NOT THE WITHOUT THE BRACKING AND THE CHARTER RANGE -----DEC. 15, 1999 | 19961995 REVISION: ON-20-DE VERIET MAINTAINED MART OF WAR 00-17-25 N/A 1 07 6