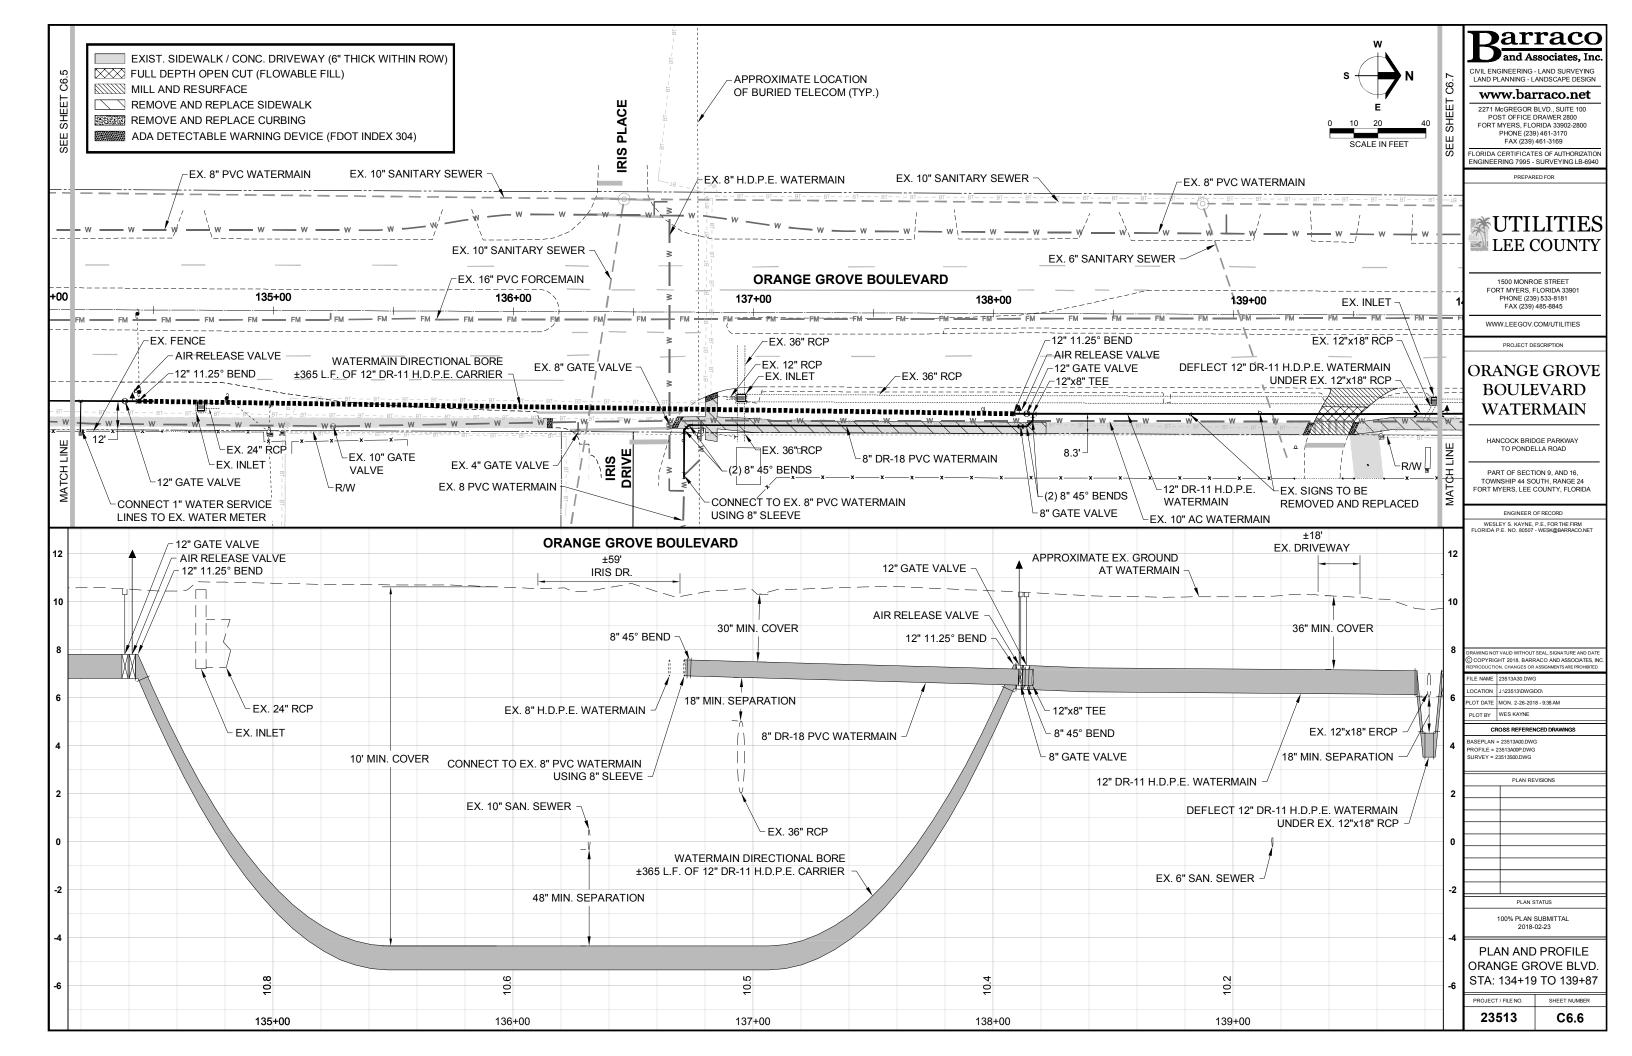

|
|                                                                                                             | -4         | PLAN ANE<br>ORANGE GI                                                                                                                                                   | D PROFILE<br>ROVE BLVD.<br>TO 110+39                                   |
| 111+00                                                                                                      |            | 23513                                                                                                                                                                   | C6.1                                                                   |









































UTILITY CONNECT

|                                                                              | -                                               |