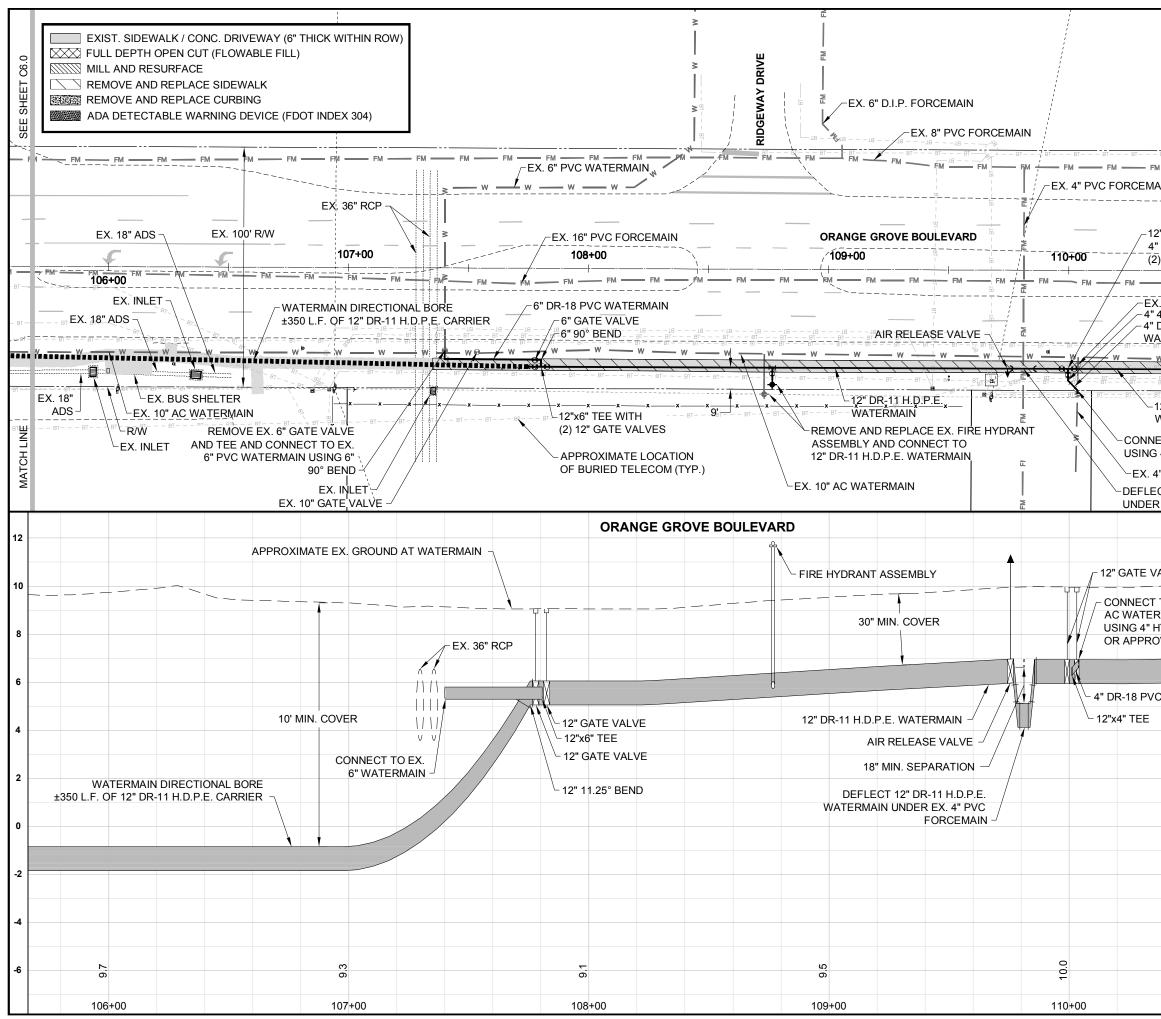

# **ORANGE GROVE BOULEVARD** HANCOCK BRIDGE PARKWAY TO PONDELLA ROAD

## PART OF SECTION 9, AND 16, TOWNSHIP 44 SOUTH, RANGE 24 EAST NORTH FORT MYERS, LEE COUNTY, FLORIDA

| SHEET       | DESCRIPTION                                        |       | DRAWING NAME |
|-------------|----------------------------------------------------|-------|--------------|
| C1.0        | COVER SHEET AND LOCATION MAP                       | -     | 23513A01.DWG |
| C2.0        | STANDARD NOTES                                     | -     | 23513A02.DWG |
| C3.0        | AERIAL PHOTOGRAPH AND EXISTING CONDITIONS          | -     | 23513A06.DWG |
| C4.0        | MASTER UTILITY PLAN, KEY SHEET, AND NOTES          | A,C   | 23513A12.DWG |
| C5.0        | TYPICAL SECTIONS                                   |       | 23513A18.DWG |
| C6.0-C6.9   | PLAN AND PROFILES - ORANGE GROVE BOULEVARD         | A,B,C | 23513A30.DWG |
| C7.0-C7.9   | CROSS SECTIONS - ORANGE GROVE BOULEVARD            | -     | 23513A35.DWG |
| C8.0-C8.1   | UTLITY CONNECTION DETAILS                          | A,C,  | 23513A40.DWG |
| C9.0        | TYPICAL CONSTRUCTION DETAILS                       |       | 23513A44.DWG |
| C10.0-C10.2 | GROUTING AND REMOVAL PLAN - ORANGE GROVE BOULEVARD | А     | 23513A45.DWG |
| C11.0       | EROSION CONTROL DETAILS                            |       | 23513A50.DWG |
| C12.0-12.1  | STORMWATER POLLUTION PREVENTION PLAN               | A,C   | 23513A52.DWG |
| C13.0-C13.2 | LEE COUNTY UTLITY DETAILS                          | -     | 23513A70.DWG |
|             |                                                    |       |              |

#### QUANTITIES AND PAYMENT:

- CONTRACTOR SHALL REFER TO THE BID TABULATION AND PROJECT TECHNICAL SPECIFICATIONS FOR 1. NOTES REGARDING THE METHOD OF PAYMENT FOR SPECIFIC PAY ITEMS.
- DIRECTIONAL BORE CASING AND CARRIER PIPE WILL BE PAID BASED ON QUANTITY PROVIDED IN PLANS AND BID TABULATION. NO ADDITIONAL PAYMENT SHALL BE MADE DUE TO CONTRACTOR MEANS AND METHODS, EQUIPMENT CAPABILITIES OR PRESENCE OF ROCK. DURING THE BID, THE CONTRACTOR SHALL ANALYZE THE DIRECTIONAL BORE LENGTHS TO DETERMINE FEASIBILITY BASED UPON SITE CONDITIONS, MEANS AND METHODS, EQUIPMENT TO BE USED, AND THE PRESENCE OF ROCK. NO ADDITIONAL PAYMENTS SHALL BE MADE FOR EXTENSIONS BEYOND PLAN AND BID I ENGTHS