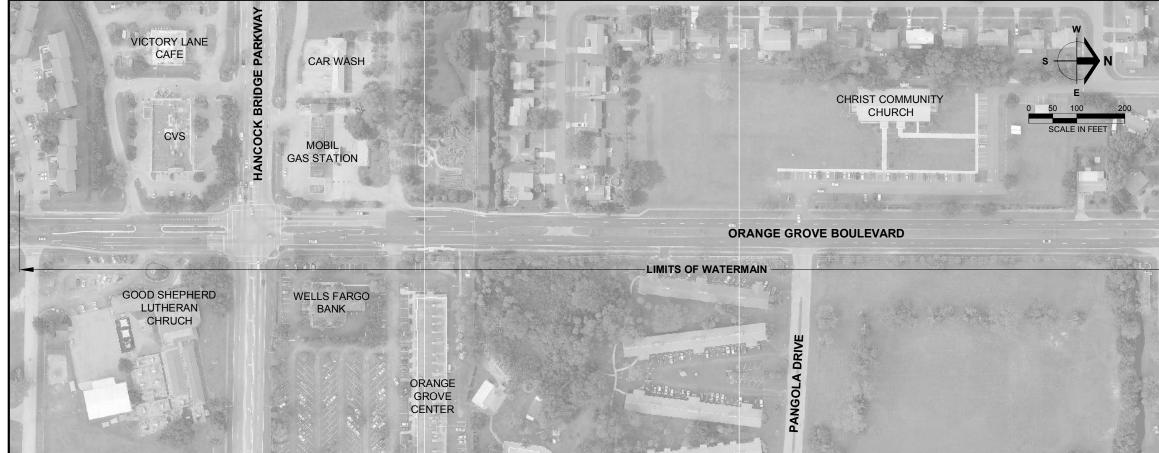

|  |  |
| STA                     |                                                                                                                       | RD NOTES                                                                                                                                                                              |  |  |
| PROJECT                 | / FILE NO.                                                                                                            | SHEET NUMBER                                                                                                                                                                          |  |  |

23513

C2.0







| HANCOCK<br>BRIDGE PARKWAY                                                                              |                   | RIDGEWAY DRIVE                                        |                                                                                                | JAVA WAY                                                                                                                          |            | HVAGINTH STREET                                    | COCONUT DRIVE                                                                      | IRIS PLACE                                                                                                                                | POINSETTIA DRIVE |