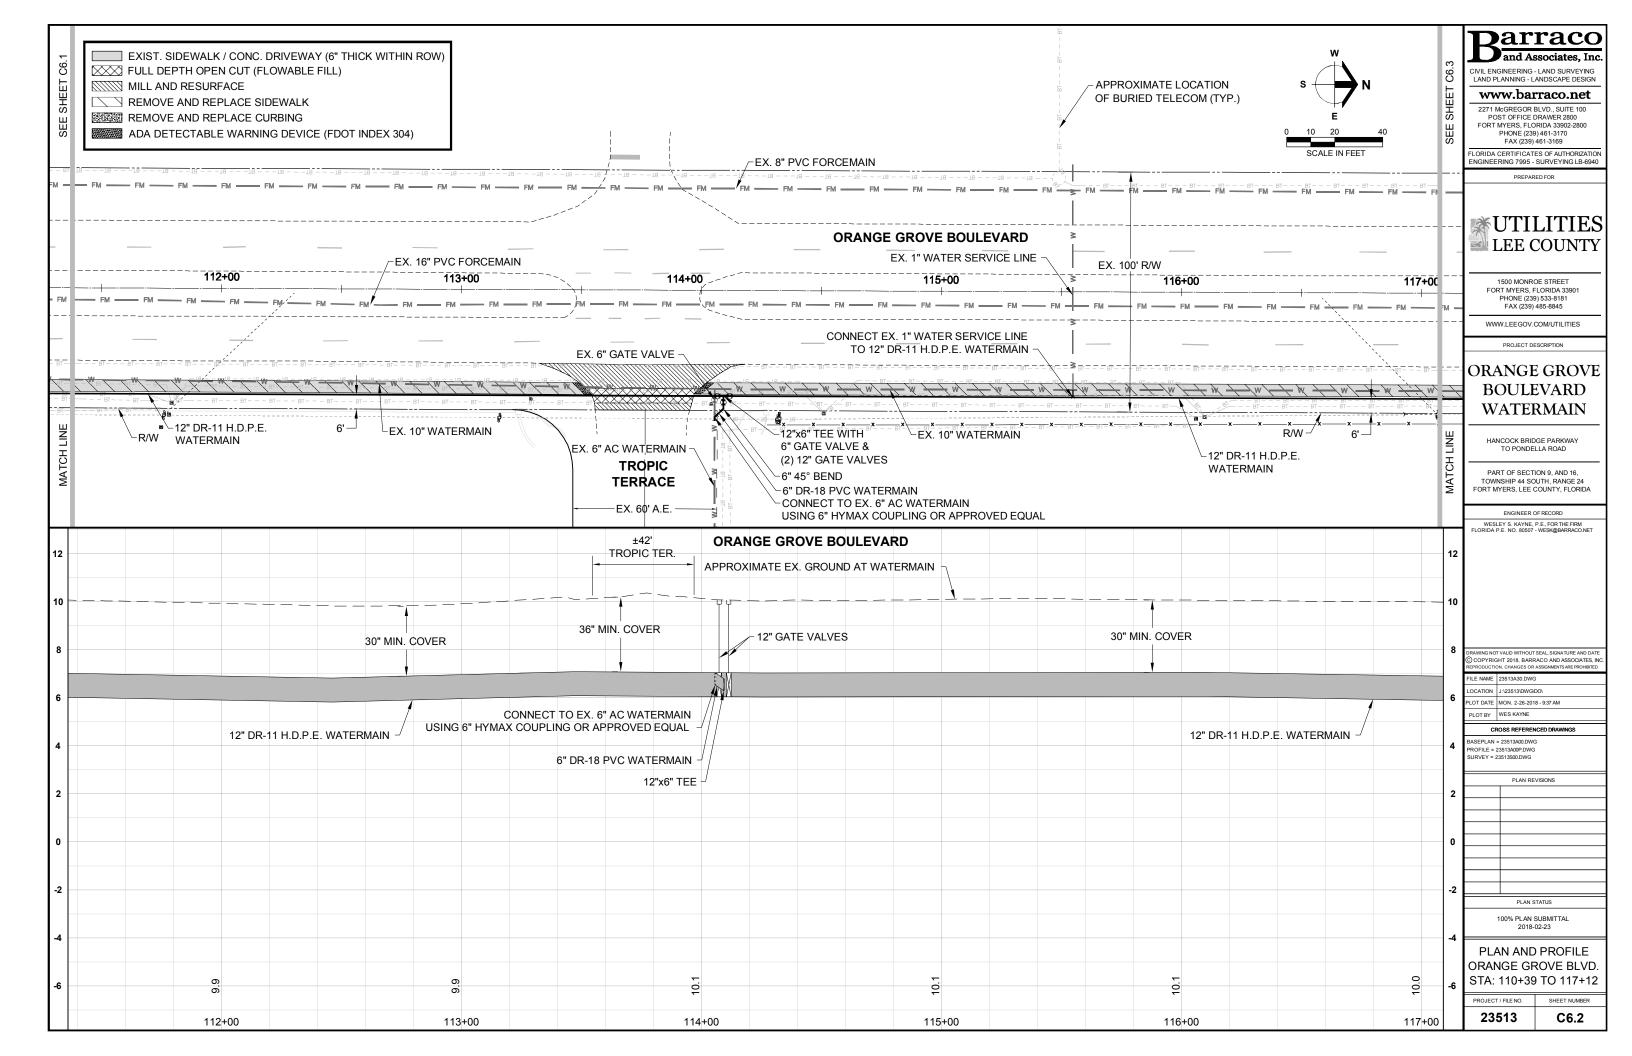

|
|                                                                                                             | -4         | PLAN ANE<br>ORANGE GI                                                                                                                                                   | D PROFILE<br>ROVE BLVD.<br>TO 110+39                                   |
| 111+00                                                                                                      |            | 23513                                                                                                                                                                   | C6.1                                                                   |









































UTILITY CONNECT

|                                                                              | -                                               |