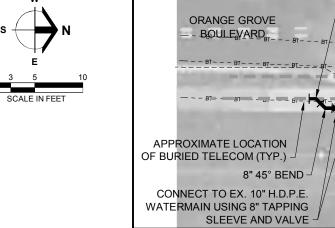

## PART OF SECTION 9, AND 16, TOWNSHIP 44 SOUTH, RANGE 24 EAST NORTH FORT MYERS, LEE COUNTY, FLORIDA

| SHEET       | DESCRIPTION                                        |       | DRAWING NAME |
|-------------|----------------------------------------------------|-------|--------------|
| C1.0        | COVER SHEET AND LOCATION MAP                       | -     | 23513A01.DWG |
| C2.0        | STANDARD NOTES                                     | -     | 23513A02.DWG |
| C3.0        | AERIAL PHOTOGRAPH AND EXISTING CONDITIONS          | -     | 23513A06.DWG |
| C4.0        | MASTER UTILITY PLAN, KEY SHEET, AND NOTES          | A,C   | 23513A12.DWG |
| C5.0        | TYPICAL SECTIONS                                   |       | 23513A18.DWG |
| C6.0-C6.9   | PLAN AND PROFILES - ORANGE GROVE BOULEVARD         | A,B,C | 23513A30.DWG |
| C7.0-C7.9   | CROSS SECTIONS - ORANGE GROVE BOULEVARD            | -     | 23513A35.DWG |
| C8.0-C8.1   | UTLITY CONNECTION DETAILS                          | A,C,  | 23513A40.DWG |
| C9.0        | TYPICAL CONSTRUCTION DETAILS                       |       | 23513A44.DWG |
| C10.0-C10.2 | GROUTING AND REMOVAL PLAN - ORANGE GROVE BOULEVARD | А     | 23513A45.DWG |
| C11.0       | EROSION CONTROL DETAILS                            |       | 23513A50.DWG |
| C12.0-12.1  | STORMWATER POLLUTION PREVENTION PLAN               | A,C   | 23513A52.DWG |
| C13.0-C13.2 | LEE COUNTY UTLITY DETAILS                          | -     | 23513A70.DWG |
|             |                                                    |       |              |