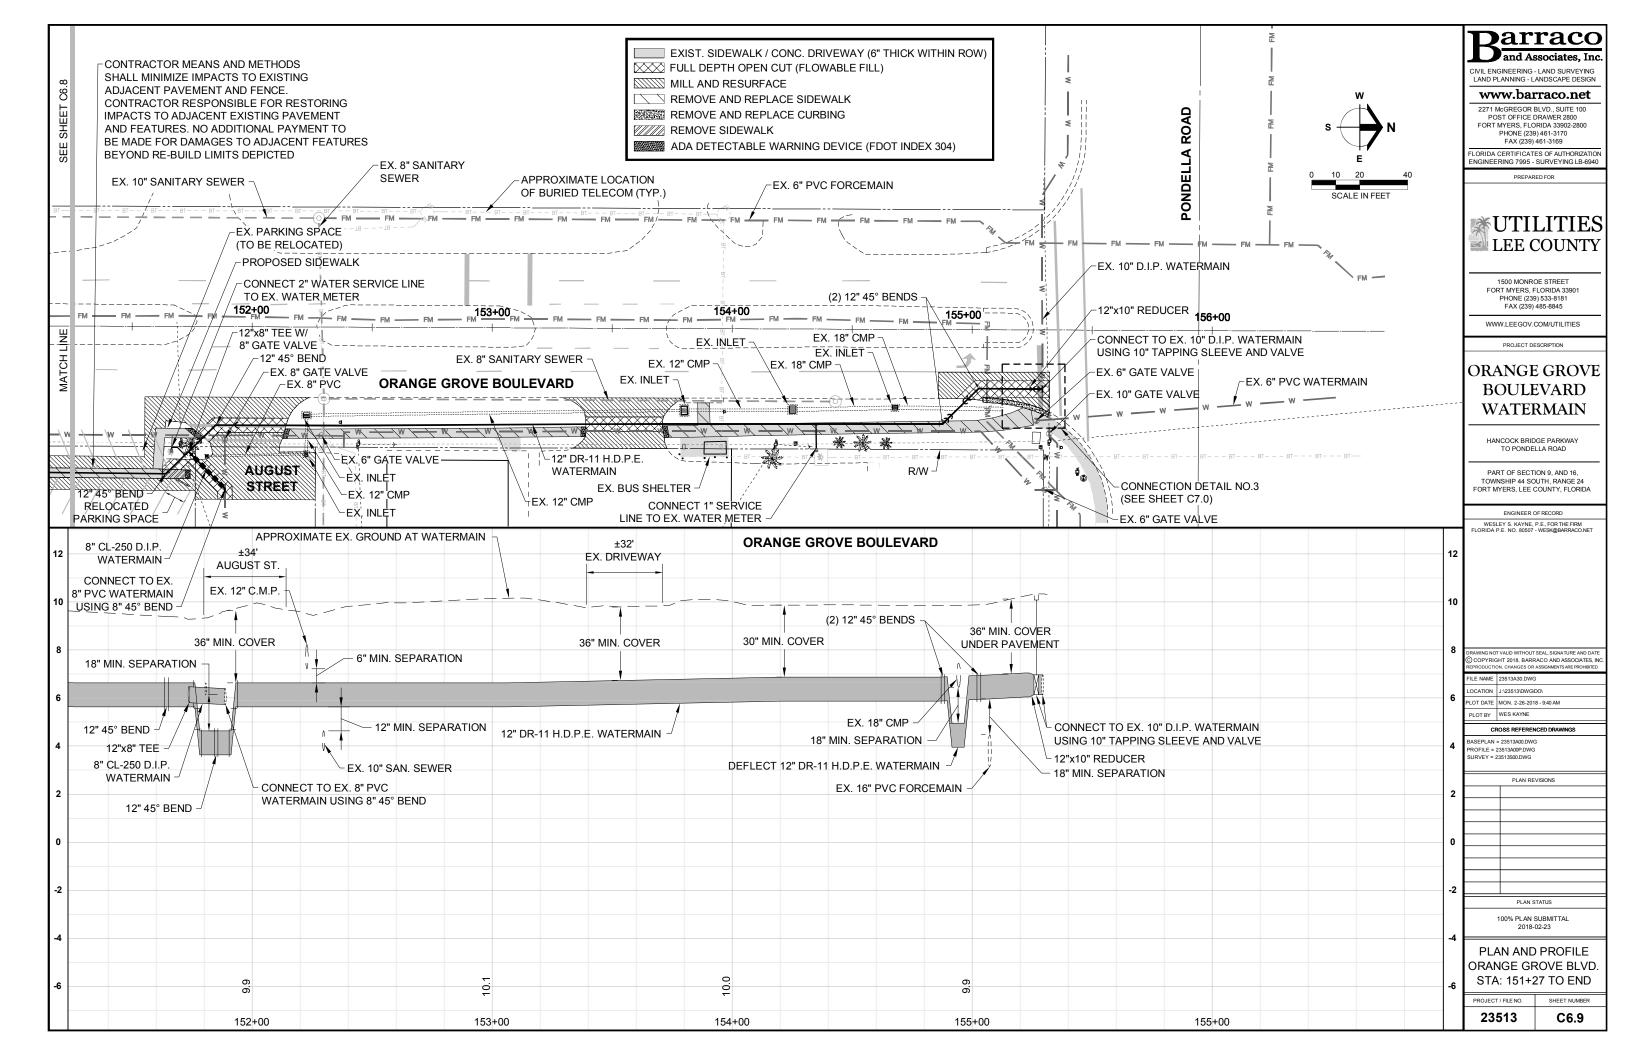

|
|                                                                                                             | -4         | PLAN ANE<br>ORANGE GI                                                                                                                                                   | D PROFILE<br>ROVE BLVD.<br>TO 110+39                                   |
| 111+00                                                                                                      |            | 23513                                                                                                                                                                   | C6.1                                                                   |









































UTILITY CONNECT

|                                                                              | -                                               |