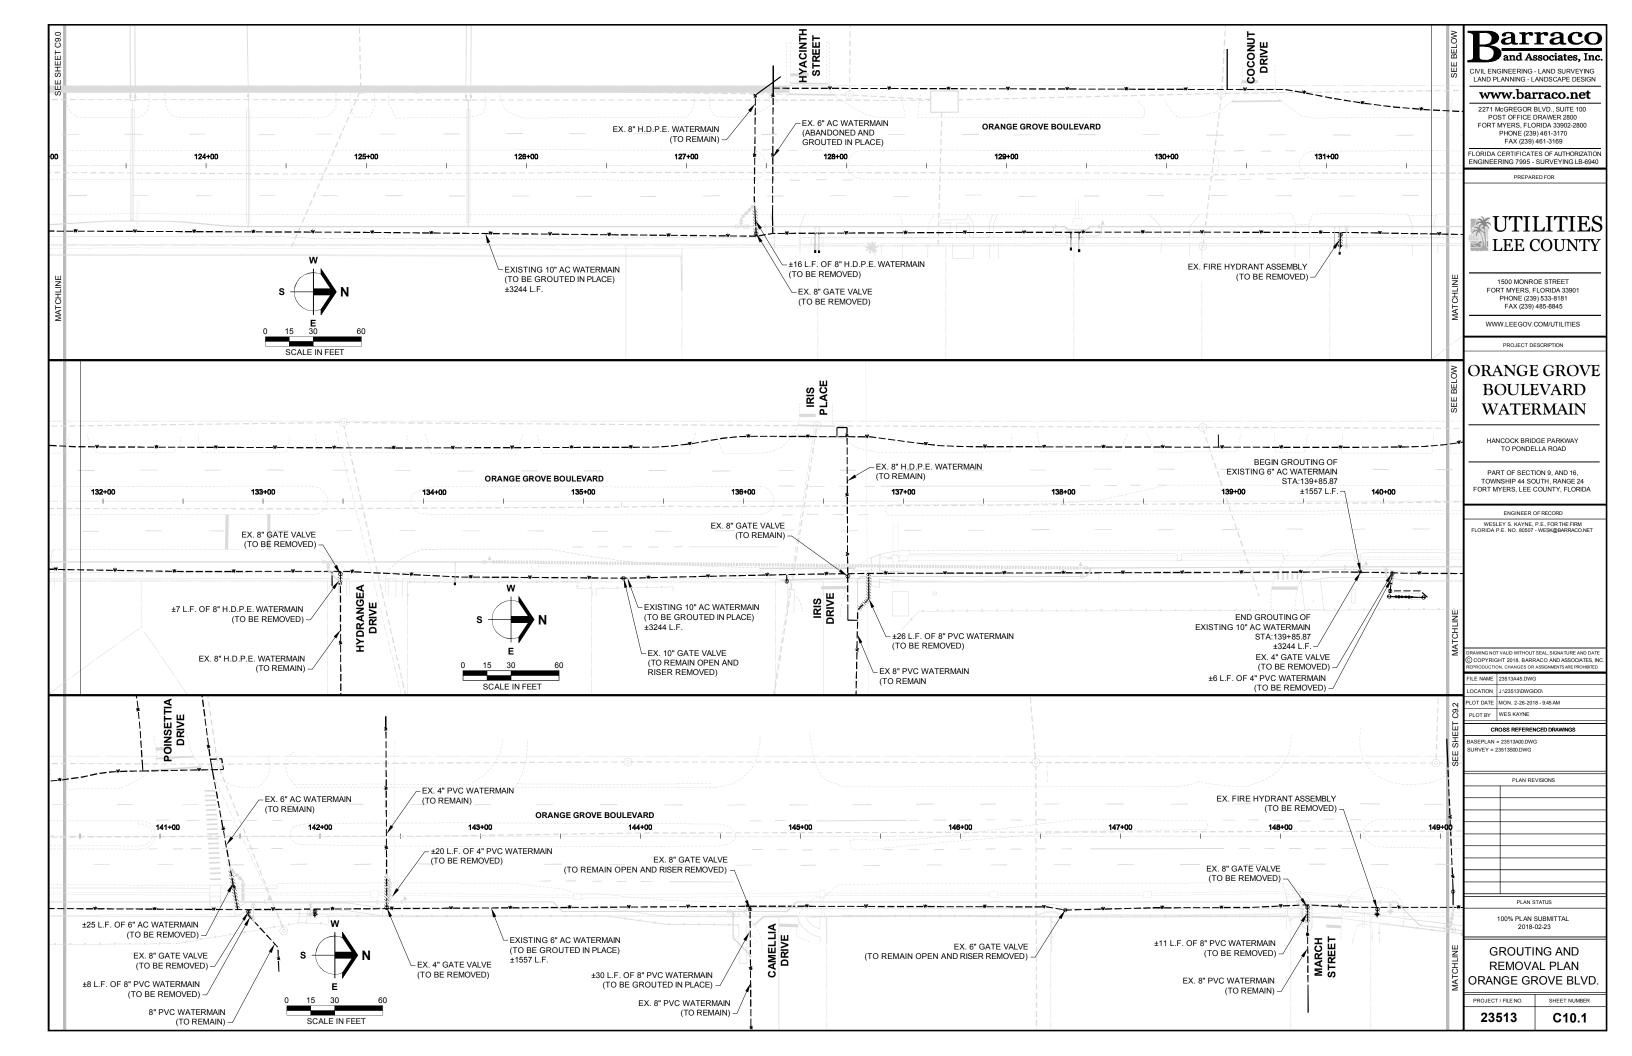

## PART OF SECTION 9, AND 16, TOWNSHIP 44 SOUTH, RANGE 24 EAST NORTH FORT MYERS, LEE COUNTY, FLORIDA

| SHEET       | DESCRIPTION                                        |       | DRAWING NAME |
|-------------|----------------------------------------------------|-------|--------------|
| C1.0        | COVER SHEET AND LOCATION MAP                       | -     | 23513A01.DWG |
| C2.0        | STANDARD NOTES                                     | -     | 23513A02.DWG |
| C3.0        | AERIAL PHOTOGRAPH AND EXISTING CONDITIONS          | -     | 23513A06.DWG |
| C4.0        | MASTER UTILITY PLAN, KEY SHEET, AND NOTES          | A,C   | 23513A12.DWG |
| C5.0        | TYPICAL SECTIONS                                   |       | 23513A18.DWG |
| C6.0-C6.9   | PLAN AND PROFILES - ORANGE GROVE BOULEVARD         | A,B,C | 23513A30.DWG |
| C7.0-C7.9   | CROSS SECTIONS - ORANGE GROVE BOULEVARD            | -     | 23513A35.DWG |
| C8.0-C8.1   | UTLITY CONNECTION DETAILS                          | A,C,  | 23513A40.DWG |
| C9.0        | TYPICAL CONSTRUCTION DETAILS                       |       | 23513A44.DWG |
| C10.0-C10.2 | GROUTING AND REMOVAL PLAN - ORANGE GROVE BOULEVARD | А     | 23513A45.DWG |
| C11.0       | EROSION CONTROL DETAILS                            |       | 23513A50.DWG |
| C12.0-12.1  | STORMWATER POLLUTION PREVENTION PLAN               | A,C   | 23513A52.DWG |
| C13.0-C13.2 | LEE COUNTY UTLITY DETAILS                          | -     | 23513A70.DWG |
|             |                                                    |       |              |