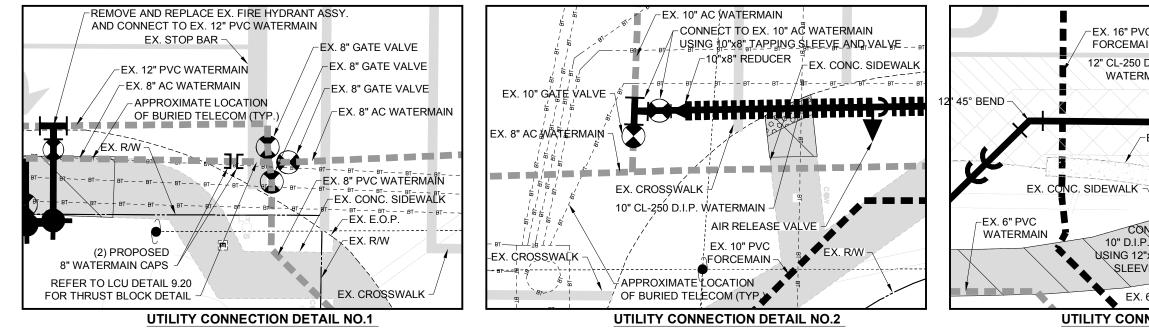

## PART OF SECTION 9, AND 16, TOWNSHIP 44 SOUTH, RANGE 24 EAST NORTH FORT MYERS, LEE COUNTY, FLORIDA

| SHEET       | DESCRIPTION                                        |       | DRAWING NAME |
|-------------|----------------------------------------------------|-------|--------------|
| C1.0        | COVER SHEET AND LOCATION MAP                       | -     | 23513A01.DWG |
| C2.0        | STANDARD NOTES                                     | -     | 23513A02.DWG |
| C3.0        | AERIAL PHOTOGRAPH AND EXISTING CONDITIONS          | -     | 23513A06.DWG |
| C4.0        | MASTER UTILITY PLAN, KEY SHEET, AND NOTES          | A,C   | 23513A12.DWG |
| C5.0        | TYPICAL SECTIONS                                   |       | 23513A18.DWG |
| C6.0-C6.9   | PLAN AND PROFILES - ORANGE GROVE BOULEVARD         | A,B,C | 23513A30.DWG |
| C7.0-C7.9   | CROSS SECTIONS - ORANGE GROVE BOULEVARD            | -     | 23513A35.DWG |
| C8.0-C8.1   | UTLITY CONNECTION DETAILS                          | A,C,  | 23513A40.DWG |
| C9.0        | TYPICAL CONSTRUCTION DETAILS                       |       | 23513A44.DWG |
| C10.0-C10.2 | GROUTING AND REMOVAL PLAN - ORANGE GROVE BOULEVARD | А     | 23513A45.DWG |
| C11.0       | EROSION CONTROL DETAILS                            |       | 23513A50.DWG |
| C12.0-12.1  | STORMWATER POLLUTION PREVENTION PLAN               | A,C   | 23513A52.DWG |
| C13.0-C13.2 | LEE COUNTY UTLITY DETAILS                          | -     | 23513A70.DWG |
|             |                                                    |       |              |