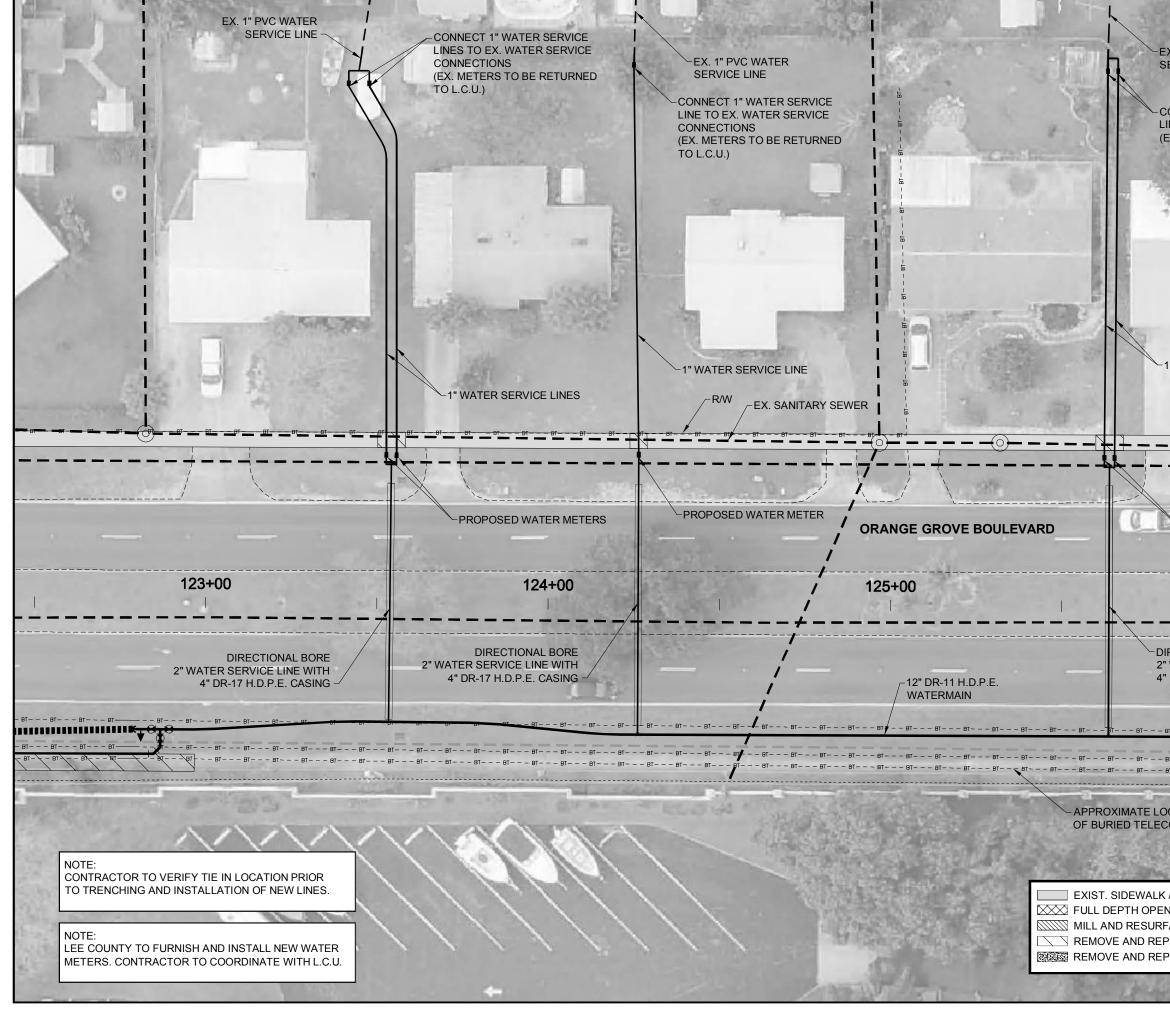

## PART OF SECTION 9, AND 16, TOWNSHIP 44 SOUTH, RANGE 24 EAST NORTH FORT MYERS, LEE COUNTY, FLORIDA

| SHEET       | DESCRIPTION                                        |       | DRAWING NAME |
|-------------|----------------------------------------------------|-------|--------------|
| C1.0        | COVER SHEET AND LOCATION MAP                       | -     | 23513A01.DWG |
| C2.0        | STANDARD NOTES                                     | -     | 23513A02.DWG |
| C3.0        | AERIAL PHOTOGRAPH AND EXISTING CONDITIONS          | -     | 23513A06.DWG |
| C4.0        | MASTER UTILITY PLAN, KEY SHEET, AND NOTES          | A,C   | 23513A12.DWG |
| C5.0        | TYPICAL SECTIONS                                   |       | 23513A18.DWG |
| C6.0-C6.9   | PLAN AND PROFILES - ORANGE GROVE BOULEVARD         | A,B,C | 23513A30.DWG |
| C7.0-C7.9   | CROSS SECTIONS - ORANGE GROVE BOULEVARD            | -     | 23513A35.DWG |
| C8.0-C8.1   | UTLITY CONNECTION DETAILS                          | A,C,  | 23513A40.DWG |
| C9.0        | TYPICAL CONSTRUCTION DETAILS                       |       | 23513A44.DWG |
| C10.0-C10.2 | GROUTING AND REMOVAL PLAN - ORANGE GROVE BOULEVARD | А     | 23513A45.DWG |
| C11.0       | EROSION CONTROL DETAILS                            |       | 23513A50.DWG |
| C12.0-12.1  | STORMWATER POLLUTION PREVENTION PLAN               | A,C   | 23513A52.DWG |
| C13.0-C13.2 | LEE COUNTY UTLITY DETAILS                          | -     | 23513A70.DWG |
|             |                                                    |       |              |