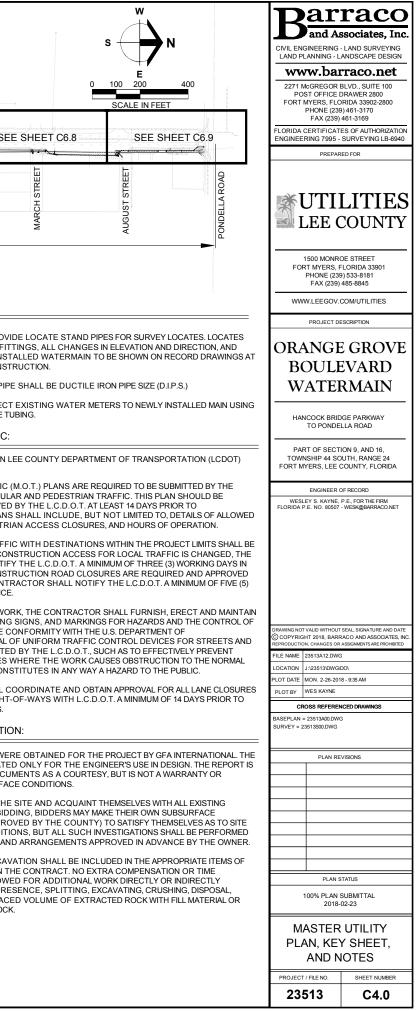

|







9.4' 4.2' 6'







STA: 132+00



EX. RIGHT-OF-WAY EX. CONCRETE SIDEWALK -EX. 10" WATERMAIN

> EX. RIGHT-OF-WAY EX. CONCRETE SIDEWALK 12" DR-11 H.D.P.E.

WATERMAIN (30" MIN. COVER)

| 2271 M<br>POS<br>FORT M | and As<br>GINEERING<br>ANNING - L<br>W. bau<br>MGREGOR<br>ST OFFICE L<br>PHONE (233<br>FAX (239)<br>CERTIFICAT | 461-3169<br>ES OF AUTHORIZATION<br>SURVEYING LB-6940 |  |
|-------------------------|----------------------------------------------------------------------------------------------------------------|------------------------------------------------------|--|
|                         | PREPAR                                                                                                         | EDFOR                                                |  |
|