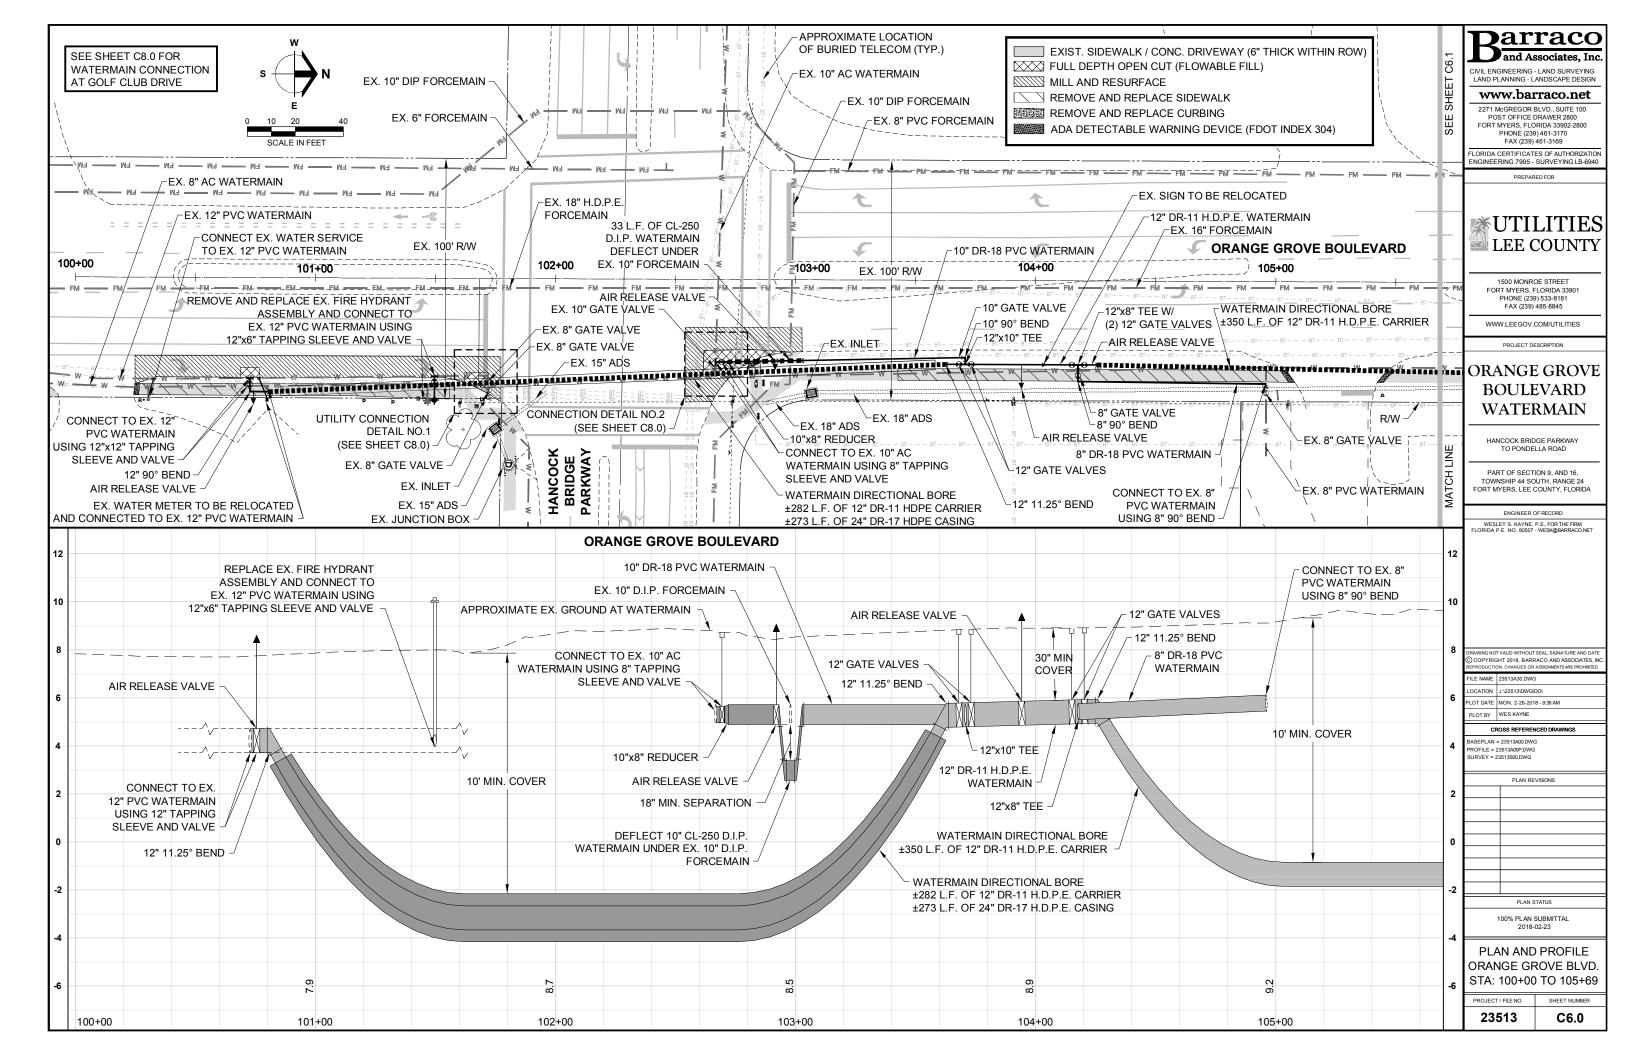

# **ORANGE GROVE BOULEVARD** HANCOCK BRIDGE PARKWAY TO PONDELLA ROAD

## PART OF SECTION 9, AND 16, TOWNSHIP 44 SOUTH, RANGE 24 EAST NORTH FORT MYERS, LEE COUNTY, FLORIDA

| SHEET       | DESCRIPTION                                        |       | DRAWING NAME |
|-------------|----------------------------------------------------|-------|--------------|
| C1.0        | COVER SHEET AND LOCATION MAP                       | -     | 23513A01.DWG |
| C2.0        | STANDARD NOTES                                     | -     | 23513A02.DWG |
| C3.0        | AERIAL PHOTOGRAPH AND EXISTING CONDITIONS          | -     | 23513A06.DWG |
| C4.0        | MASTER UTILITY PLAN, KEY SHEET, AND NOTES          | A,C   | 23513A12.DWG |
| C5.0        | TYPICAL SECTIONS                                   |       | 23513A18.DWG |
| C6.0-C6.9   | PLAN AND PROFILES - ORANGE GROVE BOULEVARD         | A,B,C | 23513A30.DWG |
| C7.0-C7.9   | CROSS SECTIONS - ORANGE GROVE BOULEVARD            | -     | 23513A35.DWG |
| C8.0-C8.1   | UTLITY CONNECTION DETAILS                          | A,C,  | 23513A40.DWG |
| C9.0        | TYPICAL CONSTRUCTION DETAILS                       |       | 23513A44.DWG |
| C10.0-C10.2 | GROUTING AND REMOVAL PLAN - ORANGE GROVE BOULEVARD | А     | 23513A45.DWG |
| C11.0       | EROSION CONTROL DETAILS                            |       | 23513A50.DWG |
| C12.0-12.1  | STORMWATER POLLUTION PREVENTION PLAN               | A,C   | 23513A52.DWG |
| C13.0-C13.2 | LEE COUNTY UTLITY DETAILS                          | -     | 23513A70.DWG |
|             |                                                    |       |              |

#### QUANTITIES AND PAYMENT:

- CONTRACTOR SHALL REFER TO THE BID TABULATION AND PROJECT TECHNICAL SPECIFICATIONS FOR 1. NOTES REGARDING THE METHOD OF PAYMENT FOR SPECIFIC PAY ITEMS.
- DIRECTIONAL BORE CASING AND CARRIER PIPE WILL BE PAID BASED ON QUANTITY PROVIDED IN PLANS AND BID TABULATION. NO ADDITIONAL PAYMENT SHALL BE MADE DUE TO CONTRACTOR MEANS AND METHODS, EQUIPMENT CAPABILITIES OR PRESENCE OF ROCK. DURING THE BID, THE CONTRACTOR SHALL ANALYZE THE DIRECTIONAL BORE LENGTHS TO DETERMINE FEASIBILITY BASED UPON SITE CONDITIONS, MEANS AND METHODS, EQUIPMENT TO BE USED, AND THE PRESENCE OF ROCK. NO ADDITIONAL PAYMENTS SHALL BE MADE FOR EXTENSIONS BEYOND PLAN AND BID I ENGTHS