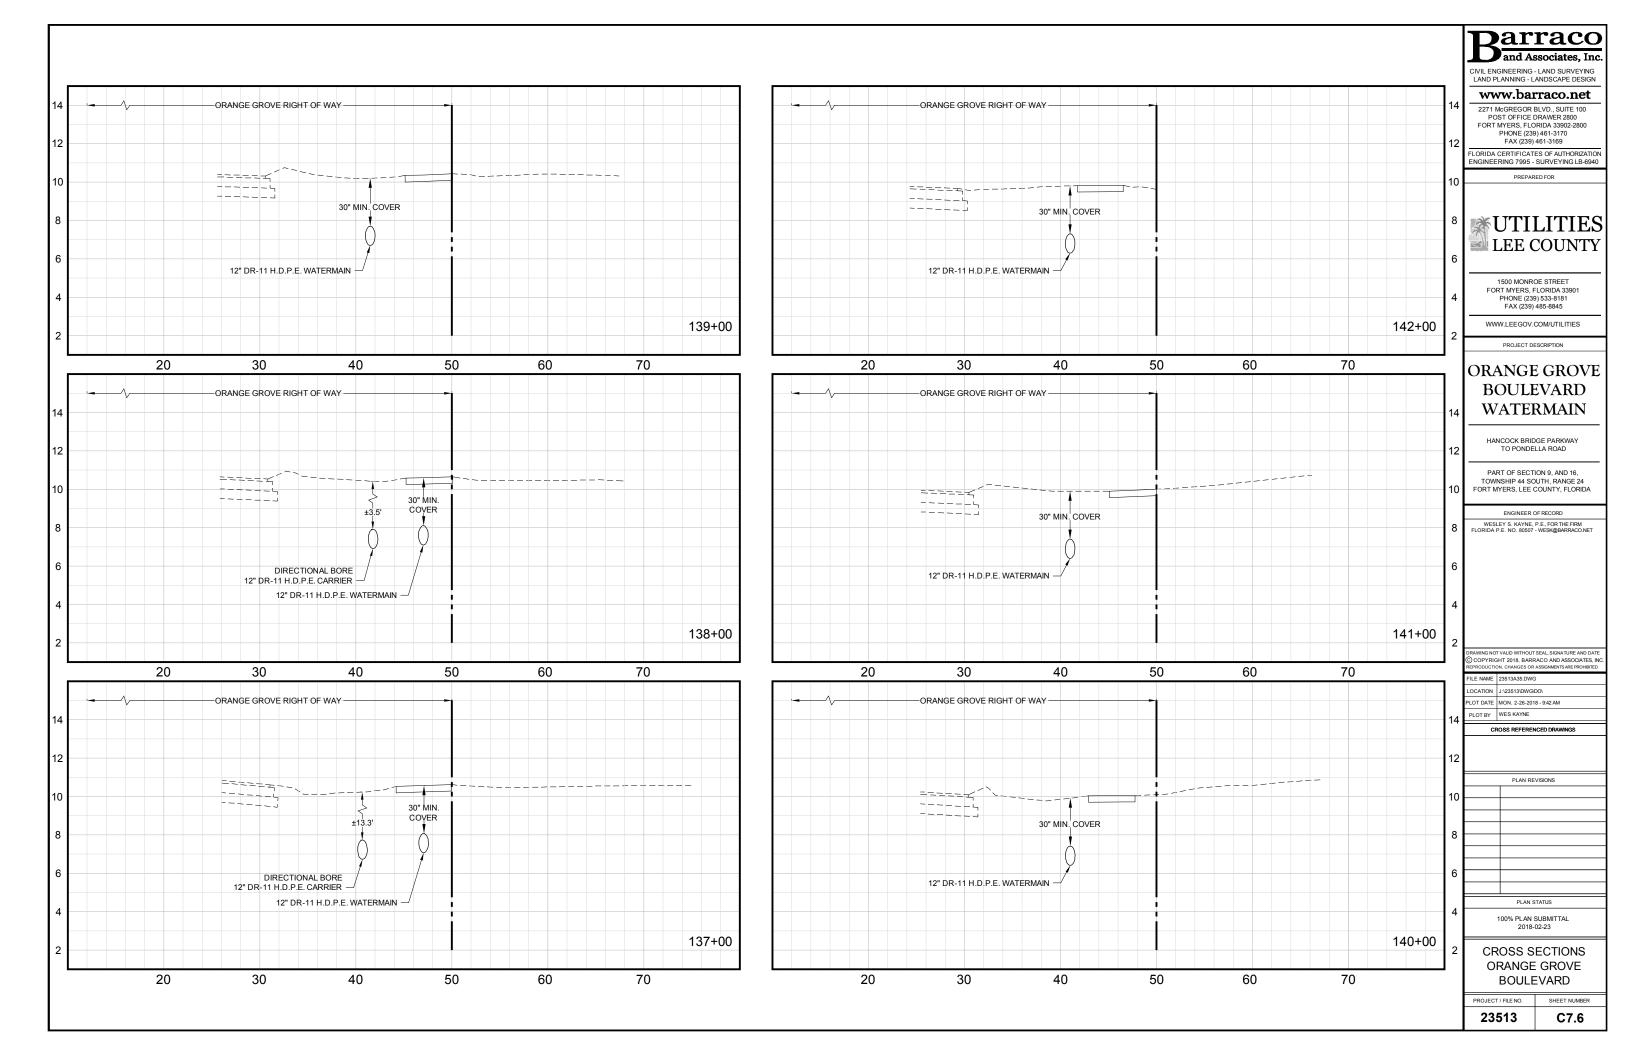

#### QUANTITIES AND PAYMENT:

- CONTRACTOR SHALL REFER TO THE BID TABULATION AND PROJECT TECHNICAL SPECIFICATIONS FOR 1. NOTES REGARDING THE METHOD OF PAYMENT FOR SPECIFIC PAY ITEMS.
- DIRECTIONAL BORE CASING AND CARRIER PIPE WILL BE PAID BASED ON QUANTITY PROVIDED IN PLANS AND BID TABULATION. NO ADDITIONAL PAYMENT SHALL BE MADE DUE TO CONTRACTOR MEANS AND METHODS, EQUIPMENT CAPABILITIES OR PRESENCE OF ROCK. DURING THE BID, THE CONTRACTOR SHALL ANALYZE THE DIRECTIONAL BORE LENGTHS TO DETERMINE FEASIBILITY BASED UPON SITE CONDITIONS, MEANS AND METHODS, EQUIPMENT TO BE USED, AND THE PRESENCE OF ROCK. NO ADDITIONAL PAYMENTS SHALL BE MADE FOR EXTENSIONS BEYOND PLAN AND BID I ENGTHS