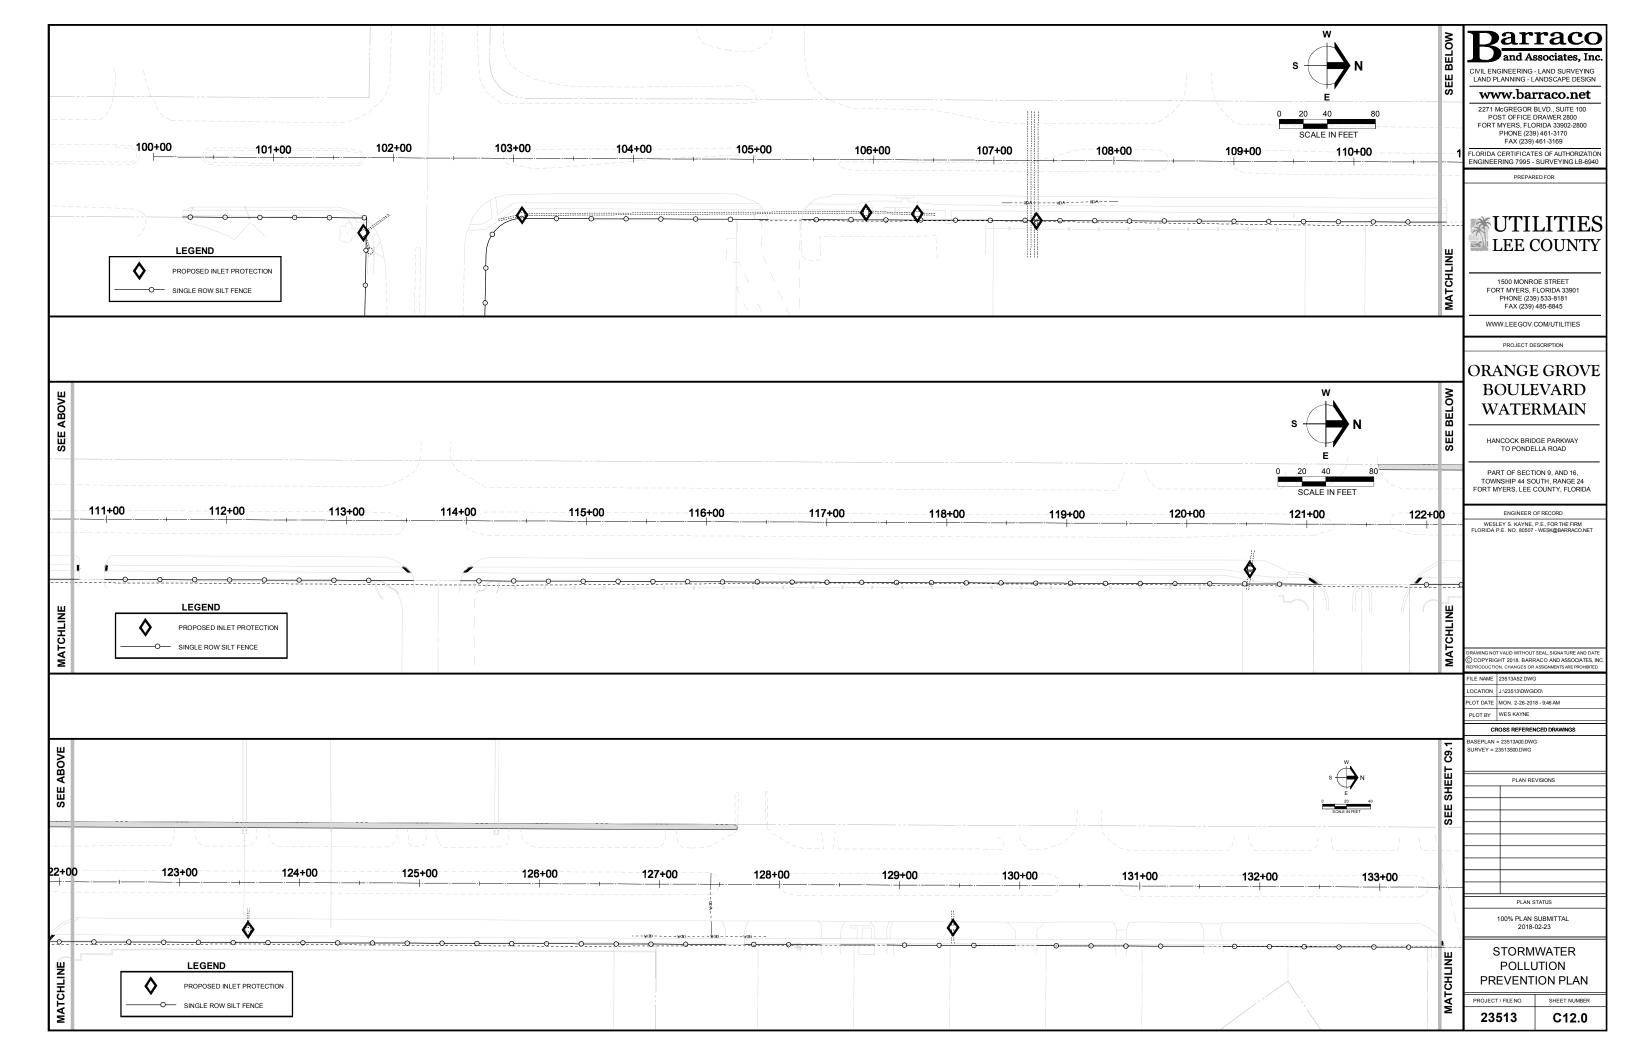

## PART OF SECTION 9, AND 16, TOWNSHIP 44 SOUTH, RANGE 24 EAST NORTH FORT MYERS, LEE COUNTY, FLORIDA

| SHEET       | DESCRIPTION                                        |       | DRAWING NAME |
|-------------|----------------------------------------------------|-------|--------------|
| C1.0        | COVER SHEET AND LOCATION MAP                       | -     | 23513A01.DWG |
| C2.0        | STANDARD NOTES                                     | -     | 23513A02.DWG |
| C3.0        | AERIAL PHOTOGRAPH AND EXISTING CONDITIONS          | -     | 23513A06.DWG |
| C4.0        | MASTER UTILITY PLAN, KEY SHEET, AND NOTES          | A,C   | 23513A12.DWG |
| C5.0        | TYPICAL SECTIONS                                   |       | 23513A18.DWG |
| C6.0-C6.9   | PLAN AND PROFILES - ORANGE GROVE BOULEVARD         | A,B,C | 23513A30.DWG |
| C7.0-C7.9   | CROSS SECTIONS - ORANGE GROVE BOULEVARD            | -     | 23513A35.DWG |
| C8.0-C8.1   | UTLITY CONNECTION DETAILS                          | A,C,  | 23513A40.DWG |
| C9.0        | TYPICAL CONSTRUCTION DETAILS                       |       | 23513A44.DWG |
| C10.0-C10.2 | GROUTING AND REMOVAL PLAN - ORANGE GROVE BOULEVARD | А     | 23513A45.DWG |
| C11.0       | EROSION CONTROL DETAILS                            |       | 23513A50.DWG |
| C12.0-12.1  | STORMWATER POLLUTION PREVENTION PLAN               | A,C   | 23513A52.DWG |
| C13.0-C13.2 | LEE COUNTY UTLITY DETAILS                          | -     | 23513A70.DWG |
|             |                                                    |       |              |