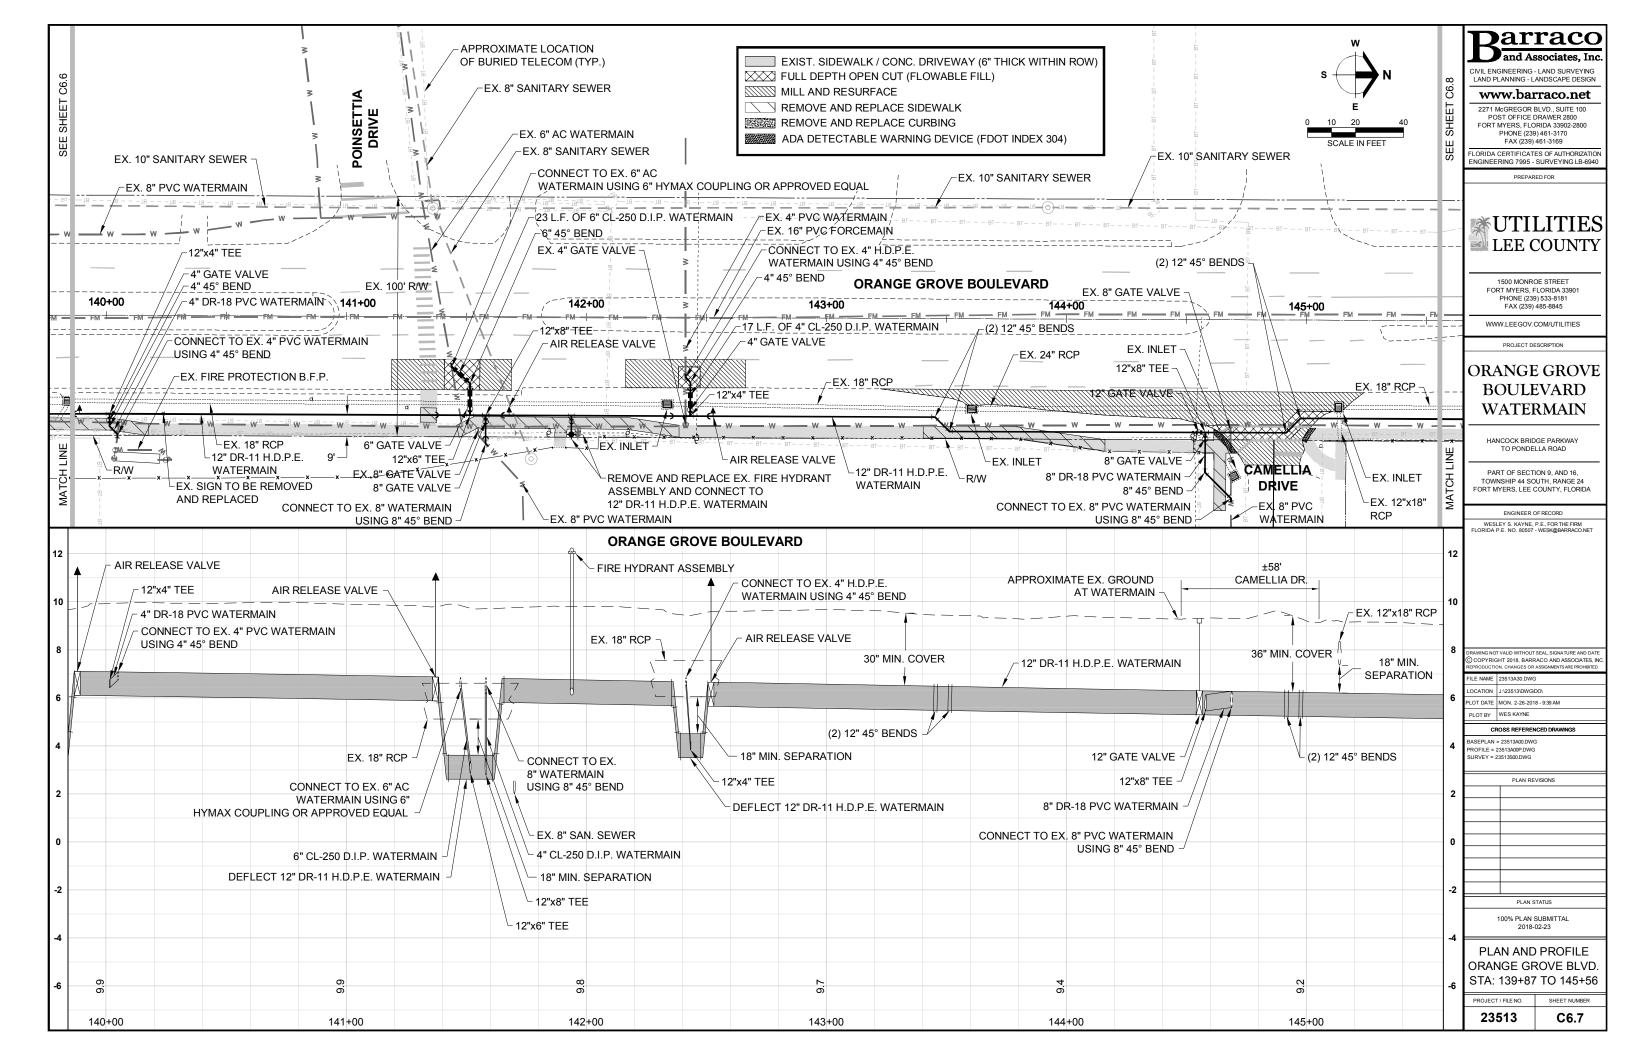

|
|                                                                                                             | -4         | PLAN ANE<br>ORANGE GI                                                                                                                                                   | D PROFILE<br>ROVE BLVD.<br>TO 110+39                                   |
| 111+00                                                                                                      |            | 23513                                                                                                                                                                   | C6.1                                                                   |









































UTILITY CONNECT

|                                                                              | -                                               |