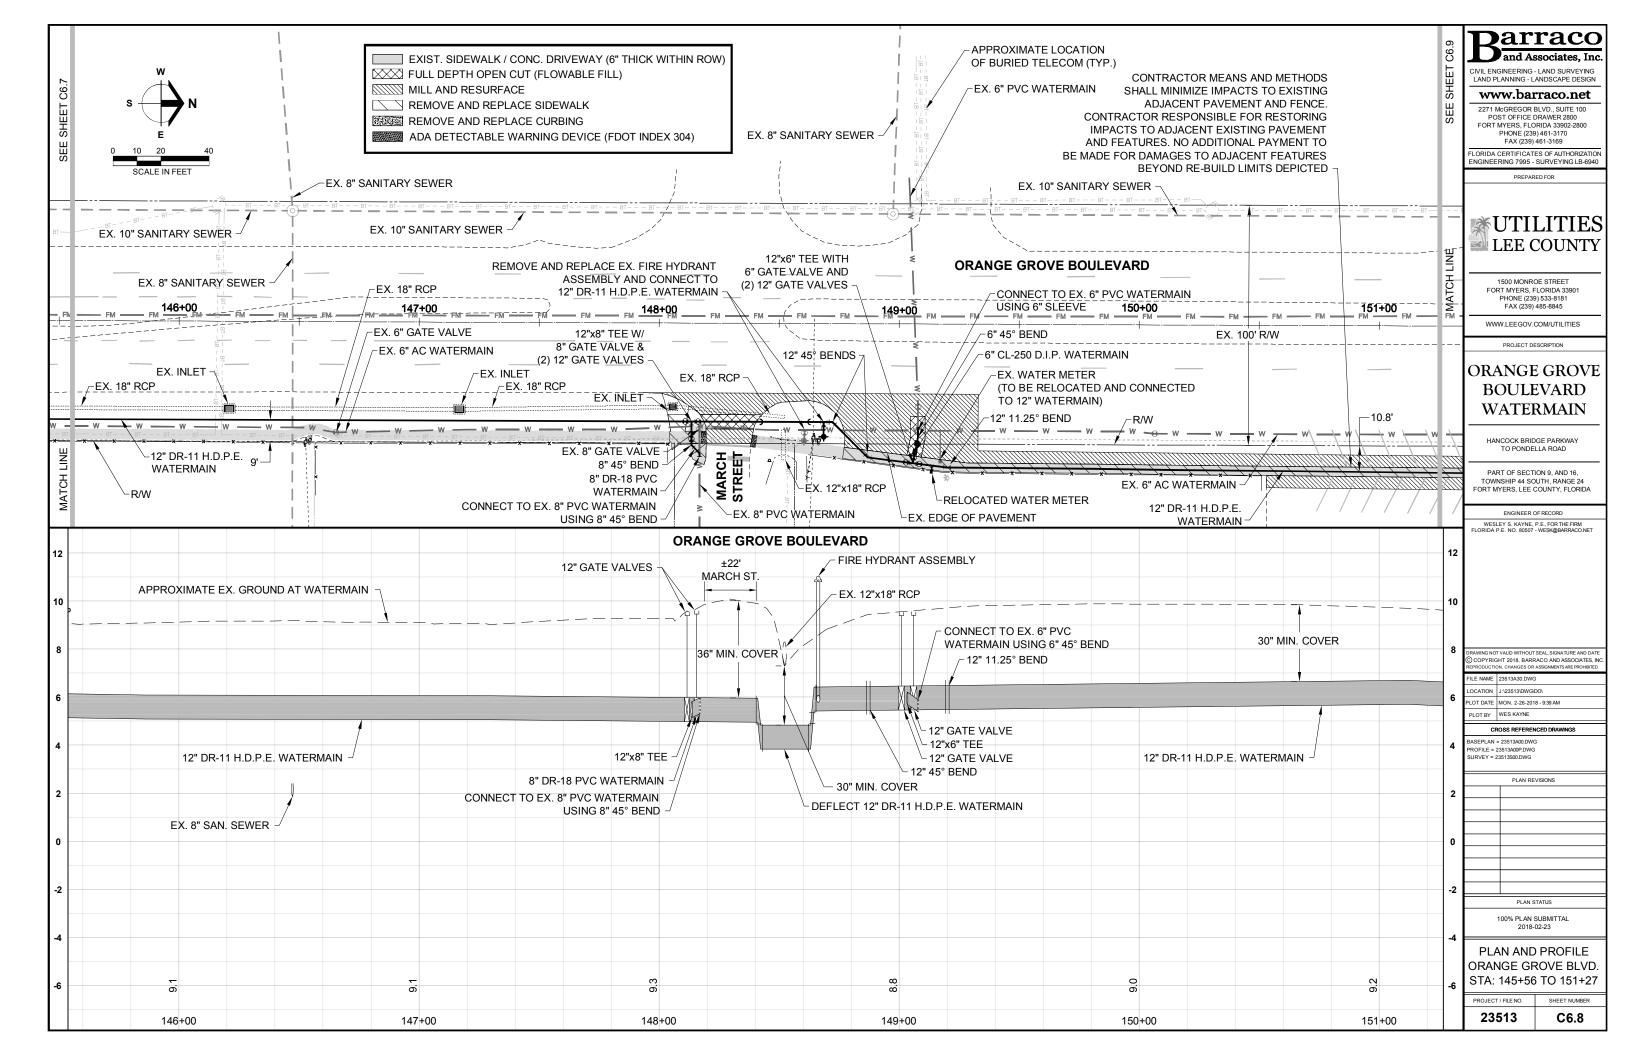

|
|                                                                                                             | -4         | PLAN ANE<br>ORANGE GI                                                                                                                                                   | D PROFILE<br>ROVE BLVD.<br>TO 110+39                                   |
| 111+00                                                                                                      |            | 23513                                                                                                                                                                   | C6.1                                                                   |









































UTILITY CONNECT

|                                                                              | -                                               |