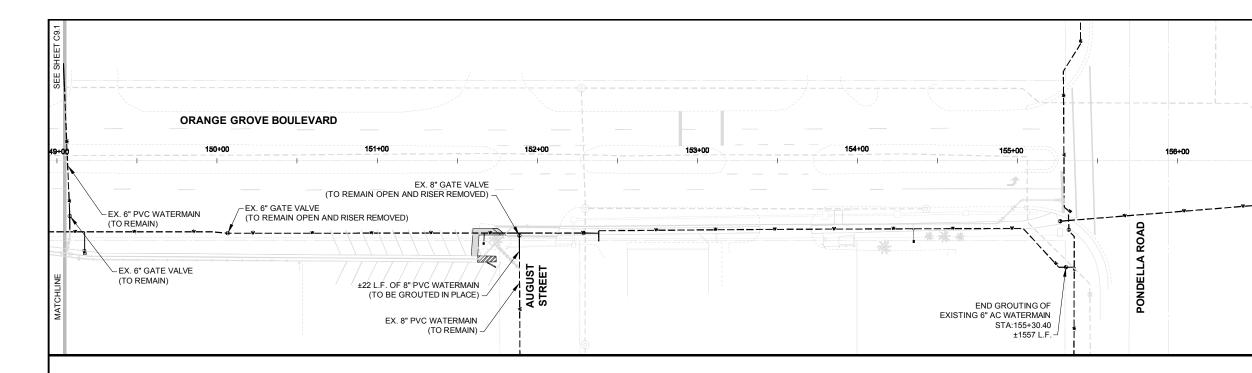

## PART OF SECTION 9, AND 16, TOWNSHIP 44 SOUTH, RANGE 24 EAST NORTH FORT MYERS, LEE COUNTY, FLORIDA

| SHEET       | DESCRIPTION                                        |       | DRAWING NAME |
|-------------|----------------------------------------------------|-------|--------------|
| C1.0        | COVER SHEET AND LOCATION MAP                       | -     | 23513A01.DWG |
| C2.0        | STANDARD NOTES                                     | -     | 23513A02.DWG |
| C3.0        | AERIAL PHOTOGRAPH AND EXISTING CONDITIONS          | -     | 23513A06.DWG |
| C4.0        | MASTER UTILITY PLAN, KEY SHEET, AND NOTES          | A,C   | 23513A12.DWG |
| C5.0        | TYPICAL SECTIONS                                   |       | 23513A18.DWG |
| C6.0-C6.9   | PLAN AND PROFILES - ORANGE GROVE BOULEVARD         | A,B,C | 23513A30.DWG |
| C7.0-C7.9   | CROSS SECTIONS - ORANGE GROVE BOULEVARD            | -     | 23513A35.DWG |
| C8.0-C8.1   | UTLITY CONNECTION DETAILS                          | A,C,  | 23513A40.DWG |
| C9.0        | TYPICAL CONSTRUCTION DETAILS                       |       | 23513A44.DWG |
| C10.0-C10.2 | GROUTING AND REMOVAL PLAN - ORANGE GROVE BOULEVARD | А     | 23513A45.DWG |
| C11.0       | EROSION CONTROL DETAILS                            |       | 23513A50.DWG |
| C12.0-12.1  | STORMWATER POLLUTION PREVENTION PLAN               | A,C   | 23513A52.DWG |
| C13.0-C13.2 | LEE COUNTY UTLITY DETAILS                          | -     | 23513A70.DWG |
|             |                                                    |       |              |