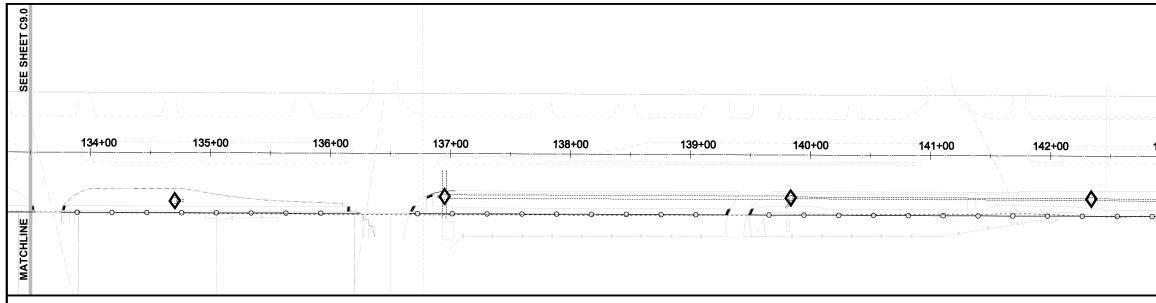

## PART OF SECTION 9, AND 16, TOWNSHIP 44 SOUTH, RANGE 24 EAST NORTH FORT MYERS, LEE COUNTY, FLORIDA

| SHEET       | DESCRIPTION                                        |       | DRAWING NAME |
|-------------|----------------------------------------------------|-------|--------------|
| C1.0        | COVER SHEET AND LOCATION MAP                       | -     | 23513A01.DWG |
| C2.0        | STANDARD NOTES                                     | -     | 23513A02.DWG |
| C3.0        | AERIAL PHOTOGRAPH AND EXISTING CONDITIONS          | -     | 23513A06.DWG |
| C4.0        | MASTER UTILITY PLAN, KEY SHEET, AND NOTES          | A,C   | 23513A12.DWG |
| C5.0        | TYPICAL SECTIONS                                   |       | 23513A18.DWG |
| C6.0-C6.9   | PLAN AND PROFILES - ORANGE GROVE BOULEVARD         | A,B,C | 23513A30.DWG |
| C7.0-C7.9   | CROSS SECTIONS - ORANGE GROVE BOULEVARD            | -     | 23513A35.DWG |
| C8.0-C8.1   | UTLITY CONNECTION DETAILS                          | A,C,  | 23513A40.DWG |
| C9.0        | TYPICAL CONSTRUCTION DETAILS                       |       | 23513A44.DWG |
| C10.0-C10.2 | GROUTING AND REMOVAL PLAN - ORANGE GROVE BOULEVARD | А     | 23513A45.DWG |
| C11.0       | EROSION CONTROL DETAILS                            |       | 23513A50.DWG |
| C12.0-12.1  | STORMWATER POLLUTION PREVENTION PLAN               | A,C   | 23513A52.DWG |
| C13.0-C13.2 | LEE COUNTY UTLITY DETAILS                          | -     | 23513A70.DWG |
|             |                                                    |       |              |