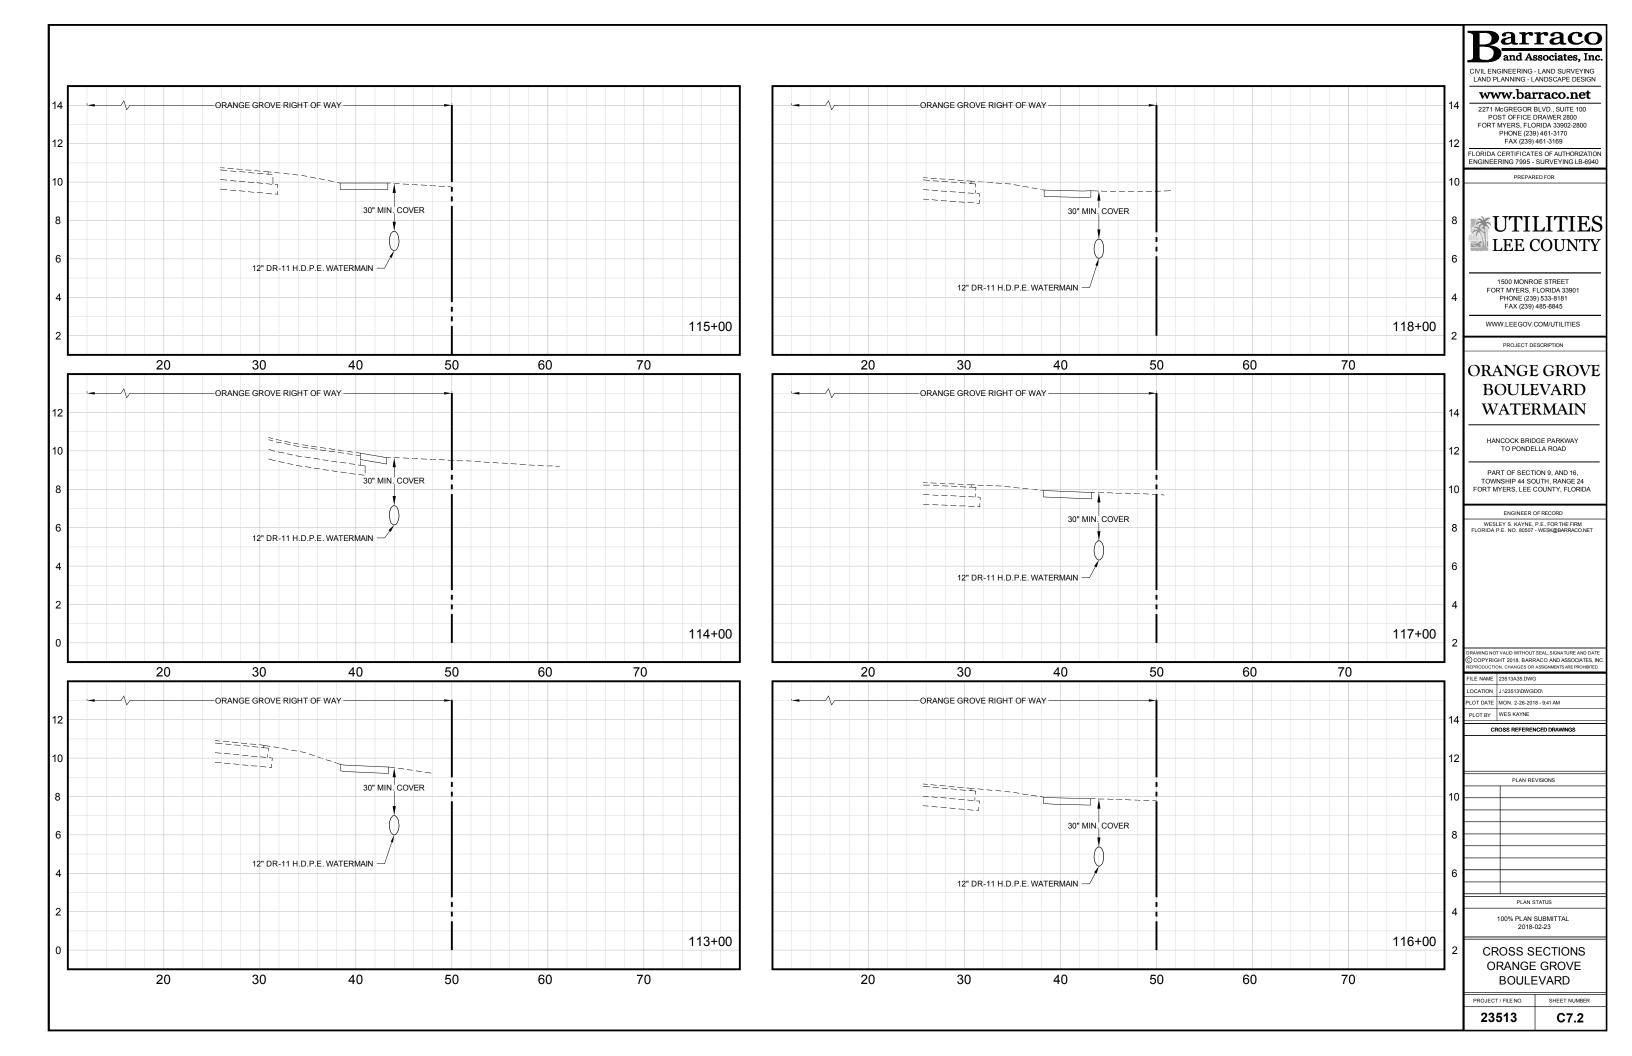

#### QUANTITIES AND PAYMENT:

- CONTRACTOR SHALL REFER TO THE BID TABULATION AND PROJECT TECHNICAL SPECIFICATIONS FOR 1. NOTES REGARDING THE METHOD OF PAYMENT FOR SPECIFIC PAY ITEMS.
- DIRECTIONAL BORE CASING AND CARRIER PIPE WILL BE PAID BASED ON QUANTITY PROVIDED IN PLANS AND BID TABULATION. NO ADDITIONAL PAYMENT SHALL BE MADE DUE TO CONTRACTOR MEANS AND METHODS, EQUIPMENT CAPABILITIES OR PRESENCE OF ROCK. DURING THE BID, THE CONTRACTOR SHALL ANALYZE THE DIRECTIONAL BORE LENGTHS TO DETERMINE FEASIBILITY BASED UPON SITE CONDITIONS, MEANS AND METHODS, EQUIPMENT TO BE USED, AND THE PRESENCE OF ROCK. NO ADDITIONAL PAYMENTS SHALL BE MADE FOR EXTENSIONS BEYOND PLAN AND BID I ENGTHS