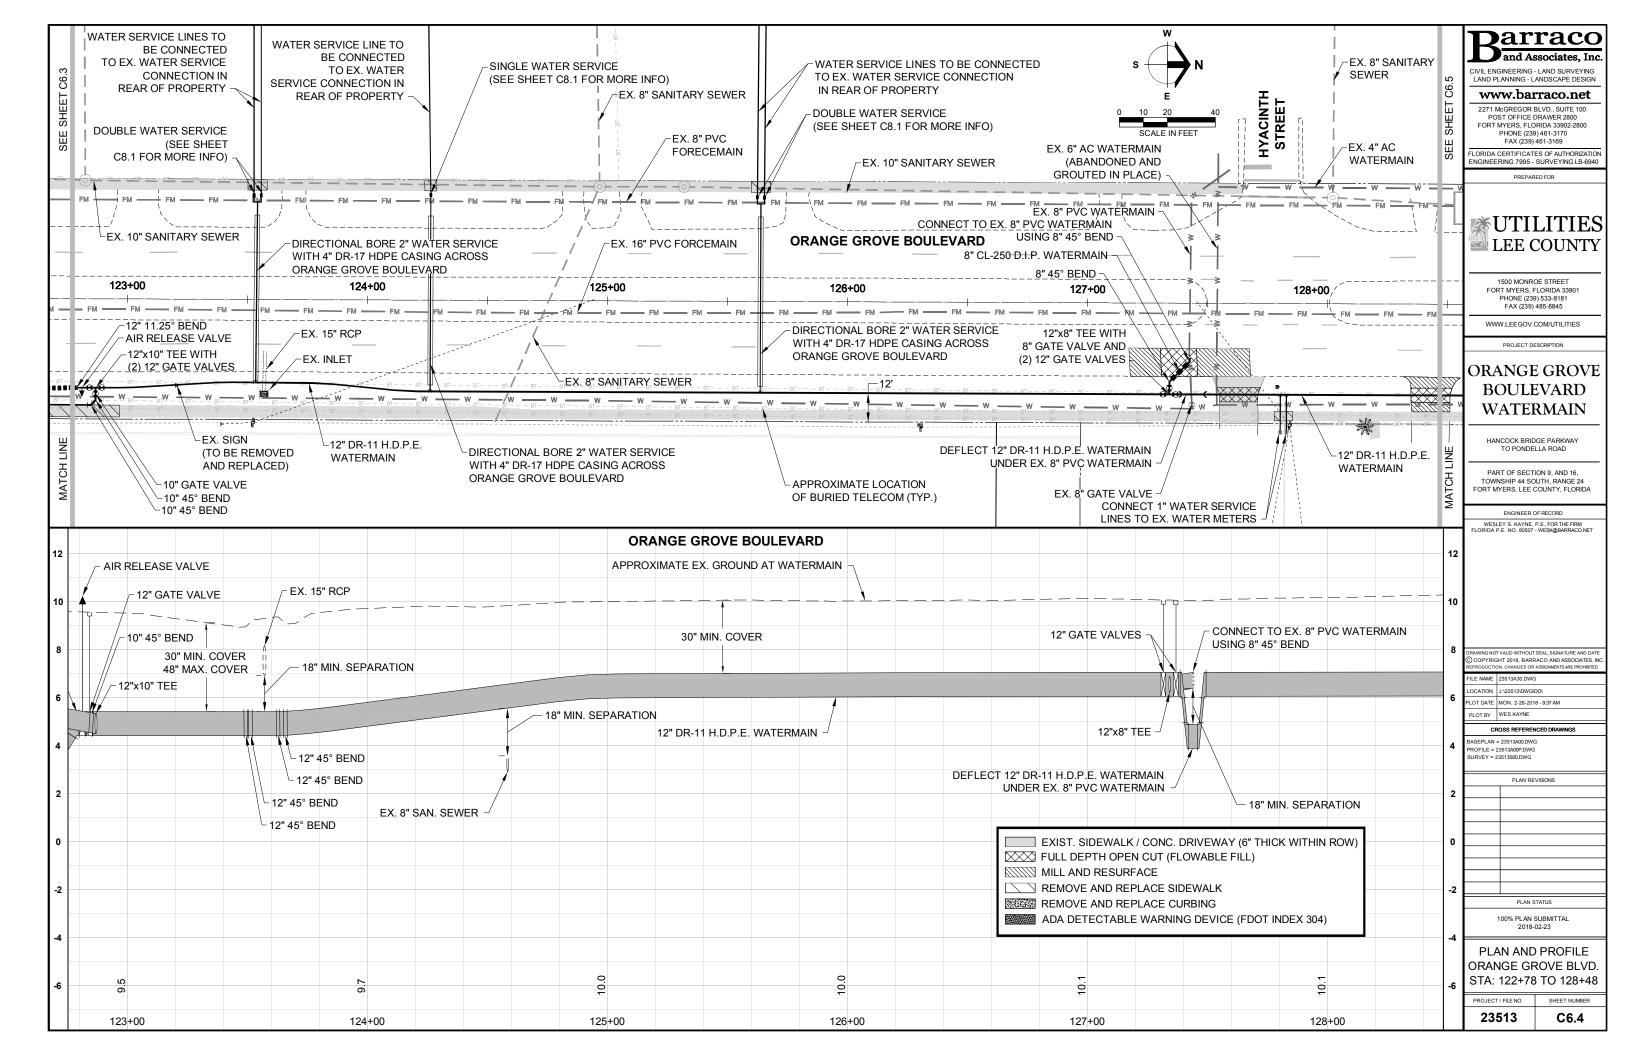

|
|                                                                                                             | -4         | PLAN ANE<br>ORANGE GI                                                                                                                                                   | D PROFILE<br>ROVE BLVD.<br>TO 110+39                                   |
| 111+00                                                                                                      |            | 23513                                                                                                                                                                   | C6.1                                                                   |









































UTILITY CONNECT

|                                                                              | -                                               |