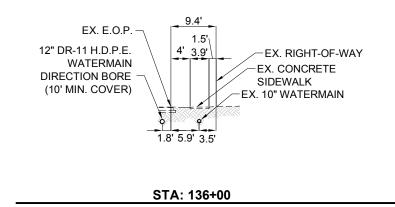

#### QUANTITIES AND PAYMENT:

- CONTRACTOR SHALL REFER TO THE BID TABULATION AND PROJECT TECHNICAL SPECIFICATIONS FOR 1. NOTES REGARDING THE METHOD OF PAYMENT FOR SPECIFIC PAY ITEMS.
- DIRECTIONAL BORE CASING AND CARRIER PIPE WILL BE PAID BASED ON QUANTITY PROVIDED IN PLANS AND BID TABULATION. NO ADDITIONAL PAYMENT SHALL BE MADE DUE TO CONTRACTOR MEANS AND METHODS, EQUIPMENT CAPABILITIES OR PRESENCE OF ROCK. DURING THE BID, THE CONTRACTOR SHALL ANALYZE THE DIRECTIONAL BORE LENGTHS TO DETERMINE FEASIBILITY BASED UPON SITE CONDITIONS, MEANS AND METHODS, EQUIPMENT TO BE USED, AND THE PRESENCE OF ROCK. NO ADDITIONAL PAYMENTS SHALL BE MADE FOR EXTENSIONS BEYOND PLAN AND BID I ENGTHS