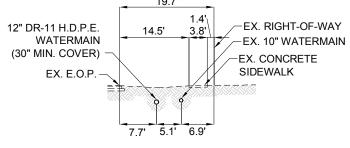

#### QUANTITIES AND PAYMENT:

- CONTRACTOR SHALL REFER TO THE BID TABULATION AND PROJECT TECHNICAL SPECIFICATIONS FOR 1. NOTES REGARDING THE METHOD OF PAYMENT FOR SPECIFIC PAY ITEMS.
- DIRECTIONAL BORE CASING AND CARRIER PIPE WILL BE PAID BASED ON QUANTITY PROVIDED IN PLANS AND BID TABULATION. NO ADDITIONAL PAYMENT SHALL BE MADE DUE TO CONTRACTOR MEANS AND METHODS, EQUIPMENT CAPABILITIES OR PRESENCE OF ROCK. DURING THE BID, THE CONTRACTOR SHALL ANALYZE THE DIRECTIONAL BORE LENGTHS TO DETERMINE FEASIBILITY BASED UPON SITE CONDITIONS, MEANS AND METHODS, EQUIPMENT TO BE USED, AND THE PRESENCE OF ROCK. NO ADDITIONAL PAYMENTS SHALL BE MADE FOR EXTENSIONS BEYOND PLAN AND BID I ENGTHS