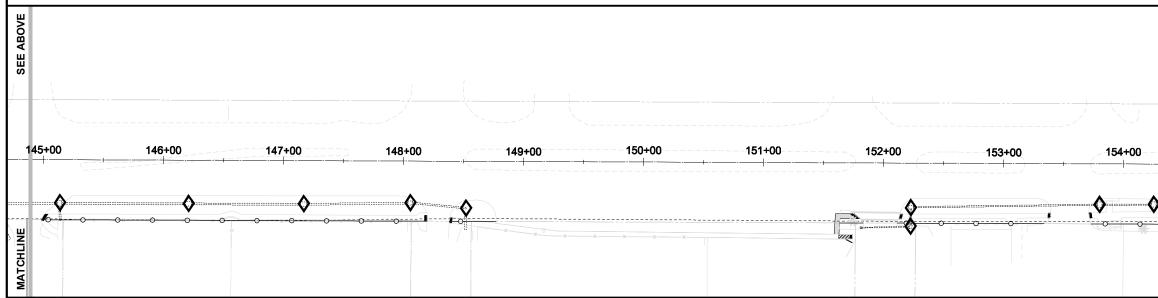

## PART OF SECTION 9, AND 16, TOWNSHIP 44 SOUTH, RANGE 24 EAST NORTH FORT MYERS, LEE COUNTY, FLORIDA

| SHEET       | DESCRIPTION                                        |       | DRAWING NAME |
|-------------|----------------------------------------------------|-------|--------------|
| C1.0        | COVER SHEET AND LOCATION MAP                       | -     | 23513A01.DWG |
| C2.0        | STANDARD NOTES                                     | -     | 23513A02.DWG |
| C3.0        | AERIAL PHOTOGRAPH AND EXISTING CONDITIONS          | -     | 23513A06.DWG |
| C4.0        | MASTER UTILITY PLAN, KEY SHEET, AND NOTES          | A,C   | 23513A12.DWG |
| C5.0        | TYPICAL SECTIONS                                   |       | 23513A18.DWG |
| C6.0-C6.9   | PLAN AND PROFILES - ORANGE GROVE BOULEVARD         | A,B,C | 23513A30.DWG |
| C7.0-C7.9   | CROSS SECTIONS - ORANGE GROVE BOULEVARD            | -     | 23513A35.DWG |
| C8.0-C8.1   | UTLITY CONNECTION DETAILS                          | A,C,  | 23513A40.DWG |
| C9.0        | TYPICAL CONSTRUCTION DETAILS                       |       | 23513A44.DWG |
| C10.0-C10.2 | GROUTING AND REMOVAL PLAN - ORANGE GROVE BOULEVARD | А     | 23513A45.DWG |
| C11.0       | EROSION CONTROL DETAILS                            |       | 23513A50.DWG |
| C12.0-12.1  | STORMWATER POLLUTION PREVENTION PLAN               | A,C   | 23513A52.DWG |
| C13.0-C13.2 | LEE COUNTY UTLITY DETAILS                          | -     | 23513A70.DWG |
|             |                                                    |       |              |