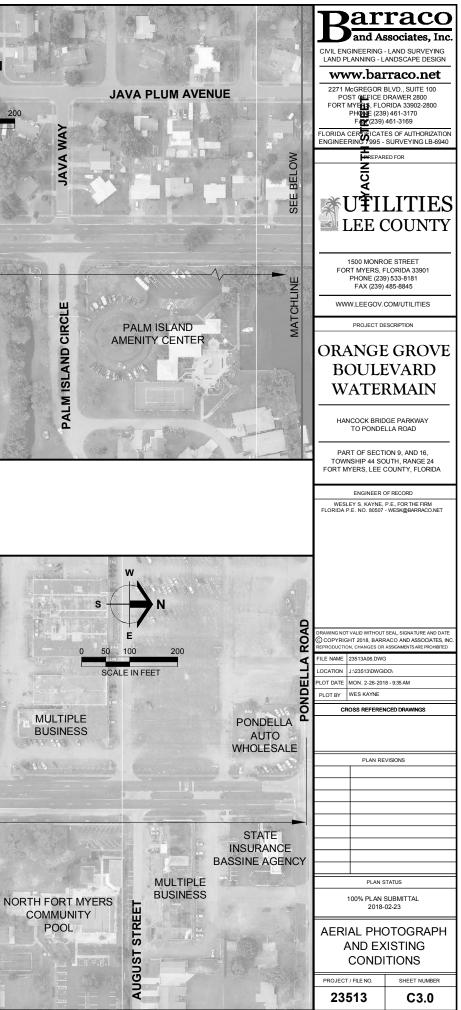

|  |  |
| STA                     |                                                                                                                       | RD NOTES                                                                                                                                                                              |  |  |
| PROJECT                 | / FILE NO.                                                                                                            | SHEET NUMBER                                                                                                                                                                          |  |  |

23513

C2.0







| HANCOCK<br>BRIDGE PARKWAY                                                                              |                   | RIDGEWAY DRIVE                                        |                                                                                                | JAVA WAY                                                                                                                          |            | HVAGINTH STREET                                    | COCONUT DRIVE                                                                      | IRIS PLACE                                                                                                                                | POINSETTIA DRIVE |