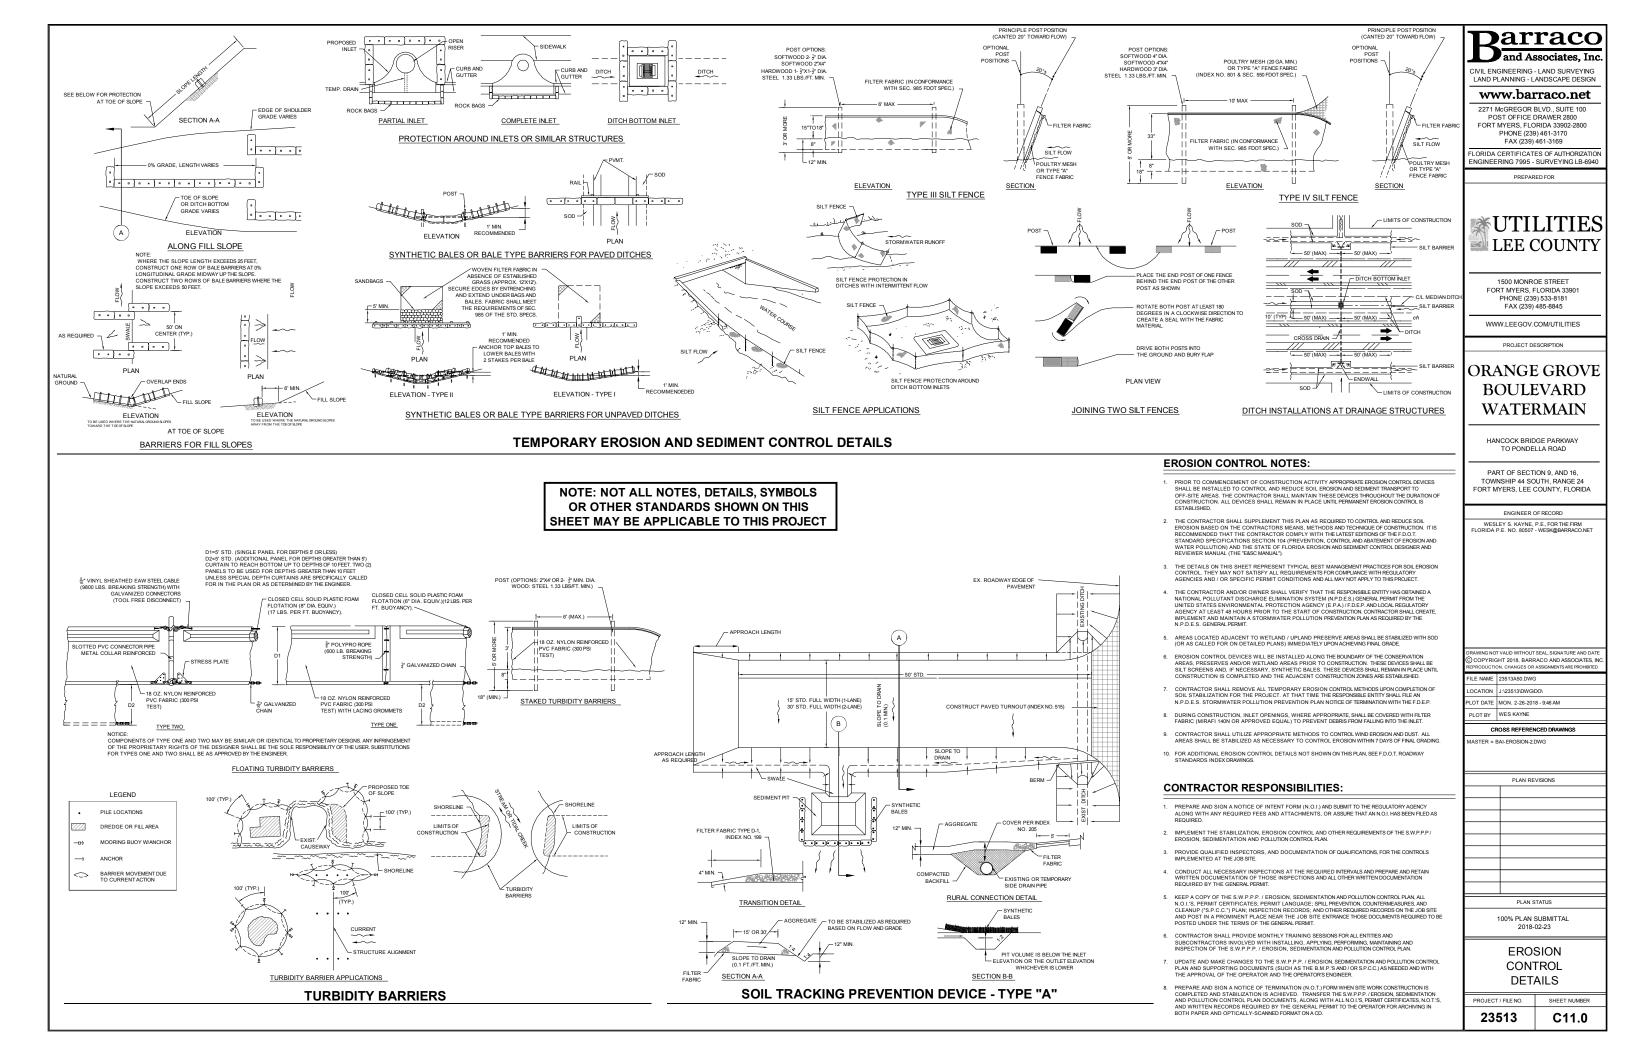

#### GENERAL NOTES:

NOTE: SEE ADDITIONAL NOTES ON SUBSEQUENT PLAN SHEETS WHICH ARE SPECIFIC TO THIS PROJECT. IN THE EVENT OF A CONFLICT, UTILIZE NOTES ON THE PLAN SHEETS.

- THESE PLANS HAVE BEEN PREPARED IN ACCORDANCE WITH AND ARE GOVERNED BY THE LATEST EDITIONS OF THE E D O T. STANDARD SPECIFICATIONS FOR ROAD AND BRIDGE CONSTRUCTION F.D.O.T. DESIGN STANDARDS AND APPLICABLE DESIGN STANDARDS MODIFICATIONS FOUND AT http://www.dot.state.fl.us/rddesign AND ALL LOCAL CODES.
- ANY DEVIATIONS FROM THE PLANS AND / OR SPECIFICATIONS MUST BE APPROVED IN ADVANCE BY 2. THE OWNER, ENGINEER AND APPROPRIATE REGULATORY AGENCY.
- ALL CONSTRUCTION SHALL COMPLY WITH THE LATEST VERSIONS OF THE AMERICANS WITH 3. DISABILITIES ACT (A.D.A.), THE FLORIDA FIRE CODE AND THE FLORIDA ACCESSIBILITY CODE FOR BUILDING CONSTRUCTION (F.A.C.B.C.).
- SIDEWALKS ARE DESIGNED AND INTENDED FOR PEDESTRIAN TRAFFIC ONLY ALL SIDEWALKS AND CURB CUTS SHALL BE IN ACCORDANCE WITH F.D.O.T. INDEX 304 AND SHALL INCLUDE DETECTABLE WARNING SURFACES. VALLEY GUTTER ADJACENT TO SIDEWALK CROSSING CUTS SHALL DEVIATE FROM STANDARD DETAIL BY NOT EXCEEDING 12:1 SLOPES.
- THE CONTRACTOR SHALL NOTIFY THE ENGINEER, OWNER'S REPRESENTATIVE AND APPROPRIATE AGENCY A MINIMUM OF 72 HOURS PRIOR TO ALL INSPECTIONS REQUIRED.
- THE CONTRACTOR SHALL NOTICY THE OWNER AND CONTACT ALL LITELITY COMPANIES FOR LOCATIONS OF EXISTING UTILITIES A MINIMUM OF 72 HOURS PRIOR TO COMMENCING CONSTRUCTION. CONTRACTOR SHALL DETERMINE IF UTILITIES OTHER THAN THOSE SHOWN ON THESE PLANS EXIST. THE LOCATION OF EXISTING UTILITIES, PAVEMENT, VEGETATION AND OTHER IMPROVEMENTS ARE APPROXIMATE ONLY. THE EXACT SIZES, ELEVATIONS AND LOCATIONS SHALL BE VERIFIED BY THE CONTRACTOR IN THE FIELD PRIOR TO COMMENCING CONSTRUCTION OR ORDERING MATERIALS. CONTRACTOR SHALL NOTIFY ENGINEER / OWNER OF ANY DISCREPANCIES PRIOR TO CONSTRUCTION. COST ASSOCIATED WITH UTILITY LOCATING IS CONSIDERED INCIDENTAL TO THE PROJECT AND NO ADDITIONAL COMPENSATION SHALL BE ALLOWED.
- ANY PUBLIC LAND CORNER OR BENCHMARK WITHIN THE LIMITS OF CONSTRUCTION IS TO BE PROTECTED AND IF IN DANGER OF BEING DESTROYED MUST BE PROPERLY REFERENCED AND REPLACED AT THE COMPLETION OF CONSTRUCTION BY THE CONTRACTOR
- EXISTING IMPROVEMENTS SHALL REMAIN UNLESS NOTED OTHERWISE, AND SHALL BE RESTORED TO A CONDITION EQUIVALENT TO THAT WHICH EXISTED PRIOR TO COMMENCING CONSTRUCTION, AT NO ADDITIONAL COST TO THE OWNER. EXISTING OFF-SITE DRAINAGE PATTERNS SHALL BE MAINTAINED DURING CONSTRUCTION.
- THE CONTRACTOR SHALL OBTAIN ANY CLEARING, VEGETATION REMOVAL OR RIGHT-OF-WAY PERMITS REQUIRED FOR THIS PROJECT. ALL DEBRIS SHALL BE REMOVED FROM SITE AND PROPERLY DISPOSED OF
- CONTRACTOR SHALL BE RESPONSIBLE FOR MAINTAINING TRAFFIC AND USAGE OF THE EXISTING 10. STREETS ADJACENT TO THE PROJECT. ALL TRAFFIC MAINTENANCE CONTROL SHALL BE IN ACCORDANCE WITH THE LATEST EDITION OF THE FLORIDA MANUAL OF TRAFFIC CONTROL AND SAFE PRACTICES FOR STREET CONSTRUCTION, MAINTENANCE, AND UTILITY OPERATIONS. CONTRACTOR SHALL ASSURE THAT ALL TRAFFIC CONTROL DEVICES MEET ACCEPTABLE STANDARDS AS OUTLINED IN THE LATEST EDITION OF THE AMERICAN TRAFFIC SAFETY SERVICES ASSOCIATION (ATSSA'S) "QUALITY STANDARDS FOR WORK ZONE TRAFFIC CONTROL DEVICES", AND SHALL IMMEDIATELY REPAIR, REPLACE OR CLEAN DAMAGED, DEFACED OR DIRTY DEVICES. TRAFFIC CONTROL OPERATION PROCEDURES SHALL BE SUBMITTED TO OWNER FOR APPROVAL PRIOR TO BEGINNING CONSTRUCTION. ANY IMPACTS TO TRAFFIC FLOW SHALL BE COORDINATED WITH AND APPROVED BY THE APPROPRIATE LOCAL AGENCY.
- 11. CONTRACTOR SHALL VERIFY ALL DIMENSIONS AND ELEVATIONS PRIOR TO COMMENCEMENT OF CONSTRUCTION. ANY DISCREPANCIES SHALL BE IMMEDIATELY REPORTED TO THE ENGINEER AND OWNER'S REPRESENTATIVE
- THE LOCATIONS OF PROPOSED DRAINAGE STRUCTURES AND UTILITY LINES MAY BE FIELD ADJUSTED 12. TO PRESERVE EXISTING VEGETATION AS APPROVED IN ADVANCE BY THE ENGINEER. UNDERGROUND CONTRACTOR SHALL MINIMIZE THE WORK AREA AND WIDTH OF TRENCHES TO AVOID DISTURBANCES OF NATURAL VEGETATION. EXERCISE CARE TO PROTECT THE ROOTS OF TREES TO REMAIN. WITHIN THE BRANCH SPREAD OF SUCH TREES, PERFORM ALL TRENCHING BY HAND. OPEN THE TRENCH ONLY WHEN UTILITIES CAN BE INSTALLED IMMEDIATELY. PRUNE INJURED ROOTS CLEANLY AND BACKFILL AS SOON AS POSSIBLE. SPOIL FROM TRENCHES SHALL BE PLACED ONLY ON PREVIOUSLY CLEARED AREAS OR AS DIRECTED BY THE OWNER. CONTRACTOR SHALL NOT REMOVE OR DISTURB ANY TREES AND/OR SHRUBS WITHOUT PRIOR APPROVAL BY OWNER.
- INSTALLATION OF SUBSURFACE CONSTRUCTION, INCLUDING BUT NOT LIMITED TO WATER, SEWER 13. AND IRRIGATION LINES, PUBLIC UTILITIES AND STORM DRAINAGE IS REQUIRED PRIOR TO COMPACTION OF THE ROADWAY SUBGRADE
- SUBGRADE AND LIMEROCK BASE COURSES (ROADS, DRIVEWAYS, AND SIDEWALK) TO BE COMPACTED TO 98% MINIMUM OF THE MAXIMUM DRY DENSITY AS SPECIFIED BY AASHTO T-180 TESTING. CONTRACTOR SHALL PROVIDE THE ENGINEER SATISFACTORY DENSITY TESTS FOR SUBGRADE AND LIMEROCK PRIOR TO PAYMENT OR FINAL ACCEPTANCE. EXCESS ROAD BASE AND COMPACTED SOIL SHALL BE REMOVED FROM ALL LANDSCAPE AREAS PRIOR TO FINAL GRADING. UTILITY TRENCHES SHALL BE COMPACTED TO 95% MINIMUM OF THE MAXIMUM DRY DENSITY AS SPECIFIED BY AASHTO-99. ALL GEOTECHNICAL TESTING SHALL BE THE RESPONSIBILITY OF THE CONTRACTOR. NO SEPARATE PAYMENT SHALL BE MADE FOR GEOTECHNICAL TESTING.
- 15 SWALE ELEVATIONS SHOWN ARE TO TOP OF SOD. CONTRACTOR TO ADJUST SWALE GRADING ACCORDINGLY. ALL UNPAVED AREAS SHALL BE GRADED TO DRAIN TO THE DRAINAGE SYSTEM TO PREVENT STANDING WATER. YARD DRAINS MAY BE ADDED IN GREEN AREAS AS NECESSARY AT THE DIRECTION OF THE ENGINEER. AND SHALL HAVE PEDESTRIAN-SAFE GRATES MEETING THE REQUIREMENTS OF H-20 LOADING.
- 16. CASING AND/OR CONDUIT SHALL HAVE A MINIMUM OF 30" COVER. EXTEND 5' BEYOND THE EDGE OF PAVEMENT, BACK OF CURB AND/OR SIDEWALK AT EACH END, AND ENDS SHALL BE SEALED AND DENOTED WITH MARKING TAPE
- THE CONTRACTOR IS REQUIRED TO ADJUST ALL EXISTING AND PROPOSED VALVE BOXES, MANHOLE 17. RIMS. GRATES AND OTHER IMPROVEMENTS AS REQUIRED TO MATCH THE FINAL GRADE
- CONTRACTOR SHALL NOTIFY THE ENGINEER 24 HOURS PRIOR TO PLACING SOD ON AREAS THAT REQUIRE CRITICAL MINIMUM OR MAXIMUM ELEVATIONS IN ORDER FOR ENGINEER TO VERIFY SUCH

ELEVATIONS THE OBLIGATION TO ACHIEVE MINIMUM ELEVATIONS REMAINS WITH THE CONTRACTOR

- 19. SOD A 12" STRIP ADJACENT TO ALL PAVEMENT PER F.D.O.T. REQUIREMENTS. SOD ALL UNPAVED DISTURBED AREAS WITHIN F.D.O.T. RIGHT OF WAY
- THE CONTRACTOR SHALL REMOVE ALL UNSUITABLE MATERIAL ENCOUNTERED FROM FILL AREAS 20. PRIOR TO PLACEMENT OF FILL, AND SUCH MATERIAL SHALL BE STOCKPILED OR REMOVED AS DIRECTED BY OWNER. CONTRACTOR SHALL BE REQUIRED TO PROVIDE SUITABLE BACK FILL MATERIAL AS NEEDED FOR UTILITY BACK FILL ETC. AS IN ACCORDANCE WITH THE SPECIFICATIONS
- 21. ALL COMPONENTS OF THE POTABLE WATER SYSTEM SHALL BE IN CONFORMANCE WITH AMERICAN NATIONAL STANDARDS INSTITUTE / NSF INTERNATIONAL STANDARD 61. ALL COMPONENTS, INSTALLATION AND TESTING OF THE POTABLE WATER SYSTEM SHALL BE IN ACCORDANCE WITH ALL A.W.W.A. APPLICABLE STANDARDS.
- NO VEGETATION OR OTHER OBSTRUCTIONS SHALL BE PLACED SO AS TO BLOCK ACCESS OR LINE OF SIGHT TO FIRE HYDRANTS, F.D.C, P.I.V, ETC. IN ACCORDANCE WITH LOCAL FIRE JURISDICTION AND / OR AS SHOWN IN DETAILS.
- 23. SEPARATE PERMITS MAY BE REQUIRED FOR ANY DEDICATED FIRE LINE. UNDERGROUND FIRE LINES MUST MEET REQUIREMENT OF NEPA 24
- THE CONTRACTOR SHALL RESTORE ALL PAVING DISTURBED DURING CONSTRUCTION TO MATCH 24. ORIGINAL CONDITION. NO SEPARATE PAYMENT WILL BE MADE FOR THESE ITEMS UNLESS SPECIFICALLY INCLUDED IN THE BID TABULATION OR OUTLINED IN THE SPECIFICATIONS
- 25. EROSION AND SEDIMENT CONTROL FACILITIES SHALL BE INSTALLED PRIOR TO PERFORMING ANY EXCAVATION IN ANY AREA AND SHALL BE MAINTAINED DURING WORK AND REMOVED WHEN WORK IS COMPLETED. SEE EROSION CONTROL DETAILS FOR ADDITIONAL INFORMATION. IF APPLICABLE
- 26. LIMITS OF CONSTRUCTION SHALL BE CONFINED TO THE EXISTING RIGHTS-OF-WAYS AND EASEMENTS SHOWN ON THE PLANS
- CONTRACTOR SHALL RECONSTRUCT ALL DRAINAGE DITCHES AND SWALES DISTURBED BY 27. CONSTRUCTION ACTIVITIES TO THEIR ORIGINAL GRADE AND LOCATION
- 28 THE CONTRACTOR SHALL AT ALL TIMES PROVIDE AND MAINTAIN AMPLE MEANS AND FOULIPMENT WITH WHICH TO REMOVE AND PROPERLY DISPOSE OF ANY WATER ENTERING THE EXCAVATION OR OTHER PARTS OF THE WORK AND KEEP ALL EXCAVATIONS DRY UNTIL SUCH TIME AS PIPE LAYING AND GRADING IS COMPLETED AND STRUCTURES TO BE BUILT THEREIN ARE COMPLETED. NO WATER SHALL BE ALLOWED TO RISE AROUND THE PIPE IN OPEN TRENCHES NOR SHALL IT BE ALLOWED TO RISE OVER MASONRY UNTIL THE CONCRETE OR MORTAR HAS SET. ALL WATER PUMPED OR DRAINED FROM THE SITE SHALL BE DISPOSED OF IN SUCH A MANNER AS TO PREVENT SILTATION AND EROSION TO ADJACENT PROPERTY OR OTHER CONSTRUCTION. IF REQUIRED THE CONTRACTOR SHALL BE REQUIRED TO OBTAIN ANY LOCAL, STATE OR FEDERAL PERMITS REQUIRED FOR DEWATERING, NO OFFSITE DISCHARGE IS PERMITTED UNLESS SPECIFICALLY ALLOWED IN DEWATERING PERMIT
- 29. CONTRACTOR SHALL PROTECT OR REMOVE AND REINSTALL ALL SIGNS AND MAIL BOXES WITHIN THE RIGHT-OF-WAY OR EASEMENT LIMITS.
- CONTRACTOR SHALL PROVIDE 48 HOURS MINIMUM ADVANCE NOTICE OF ALL UTILITY SHUT DOWNS 30. AND TIE-INS TO THE ENGINEER, THE PUBLIC INVOLVEMENT CONSULTANT (IF APPLICABLE) AND THE LITILITY COMPANY
- 31. ROADWAY LANE CLOSURES, DRIVEWAY CLOSURES, POTABLE WATERMAIN AND FORCEMAIN SHUT DOWNS MAY BE REQUIRED TO OCCUR AT NIGHT OR EARLY MORNING HOURS. NO ADDITIONAL COMPENSATION SHALL BE PROVIDED FOR REQUIRED NIGHT WORK.
- 32. IN THE EVENT OF UNSCHEDULED WATERMAIN SHUT DOWNS (BREAKS) THE CONTRACTOR SHALL IMMEDIATELY NOTIFY THE ENGINEER, THE PUBLIC INVOLVEMENT CONSULTANT (IF APPLICABLE) AND THE UTILITY COMPANY TO DETERMINE THE AFFECTED AREA FOR "BOIL WATER NOTICES" THE CONTRACTOR SHALL BE RESPONSIBLE FOR ALL THE NECESSARY REPAIRS AND REQUIRED BACTERIOLOGICAL TESTS NECESSARY TO RETURN THE SYSTEM TO ITS NORMAL OPERATING CONDITION. NO ADDITIONAL COMPENSATION WILL BE MADE FOR ACCIDENTAL BREAKS, REPAIRS AND TESTING
- CONTRACTOR SHALL MAINTAIN REASONABLE ACCESS TO EXISTING BUSINESSES AND RESIDENCES 33. AT ALL TIMES. IN THE EVENT OF A DRIVEWAY CLOSURE, THE CONTRACTOR SHALL PROVIDE A 'BUSINESS ACCESS" SIGN AT THE AVAILABLE ACCESS POINT UNTIL SUCH TIME THAT ALL ORIGINAL ACCESS POINTS ARE REOPENED.
- 34. ALL DRIVEWAYS WITHIN THE COUNTY RIGHT OF WAY SHALL BE CLASS 1 (3000 PSI AT 28 DAYS) AND 6" THICK
- 35. ALL SIDEWALKS PROPOSED AS PART OF THIS PROJECT SHALL BE CLASS 1 (3000 PSI AT 28 DAYS) 5' WIDE, AND 6" THICK.