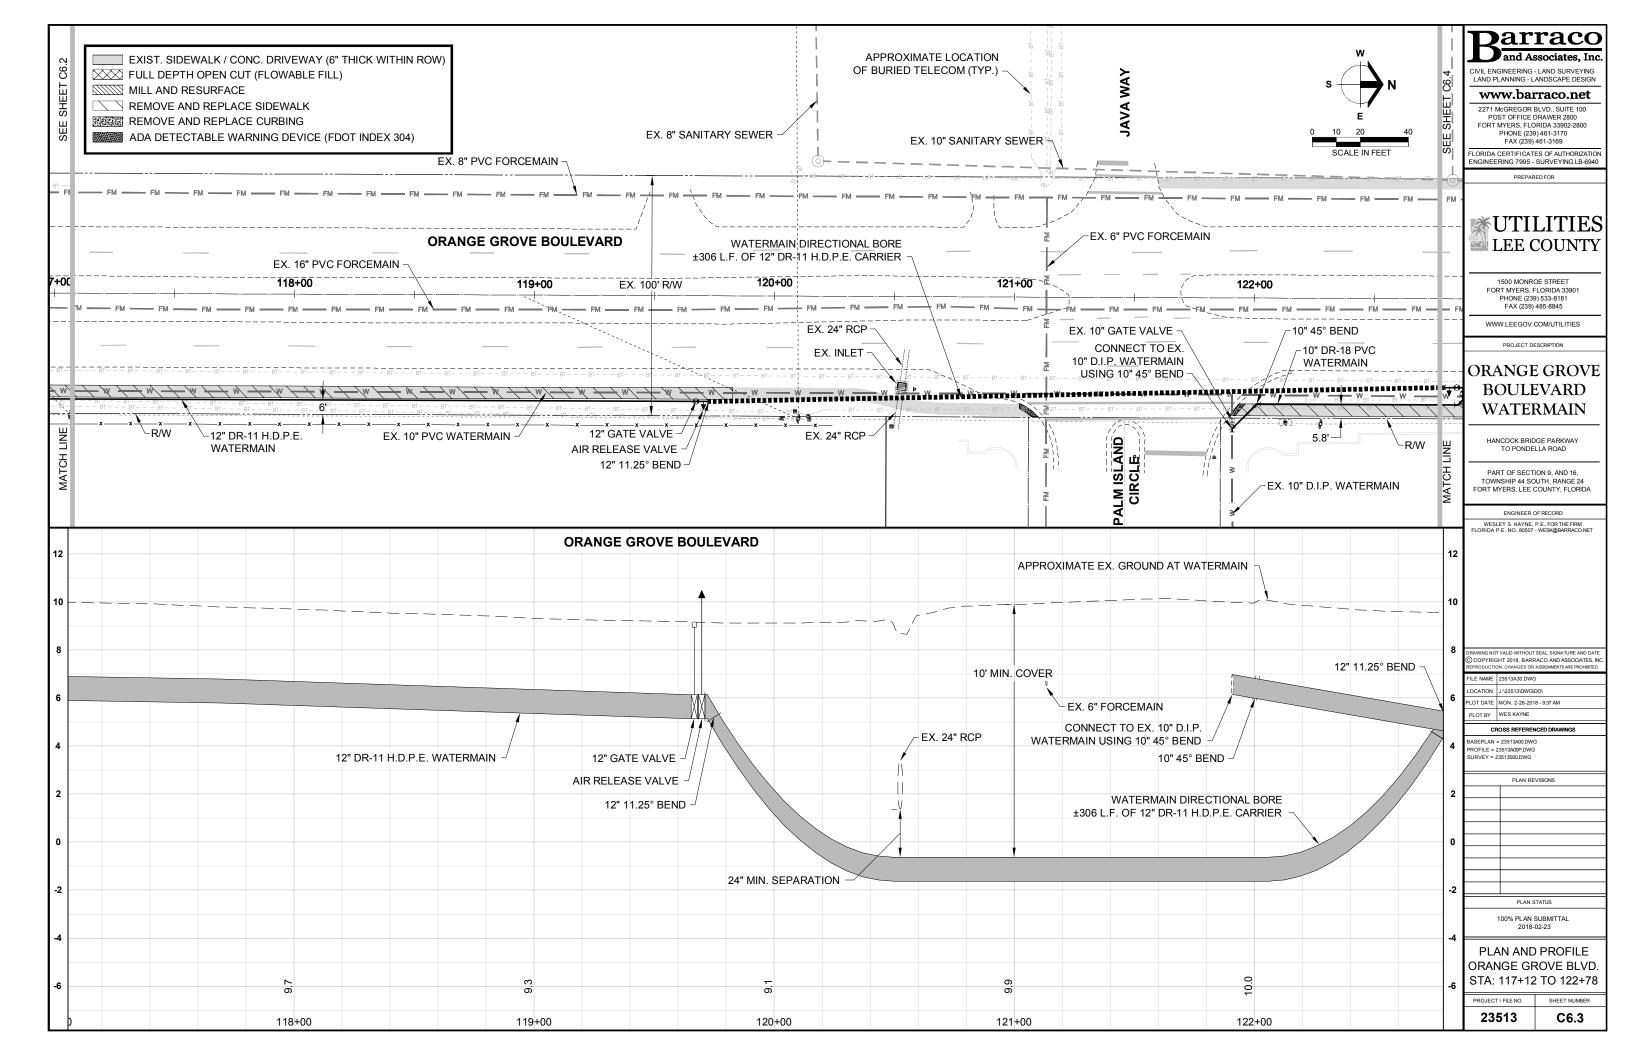

|
|                                                                                                             | -4         | PLAN ANE<br>ORANGE GI                                                                                                                                                   | D PROFILE<br>ROVE BLVD.<br>TO 110+39                                   |
| 111+00                                                                                                      |            | 23513                                                                                                                                                                   | C6.1                                                                   |









































UTILITY CONNECT

|                                                                              | -                                               |