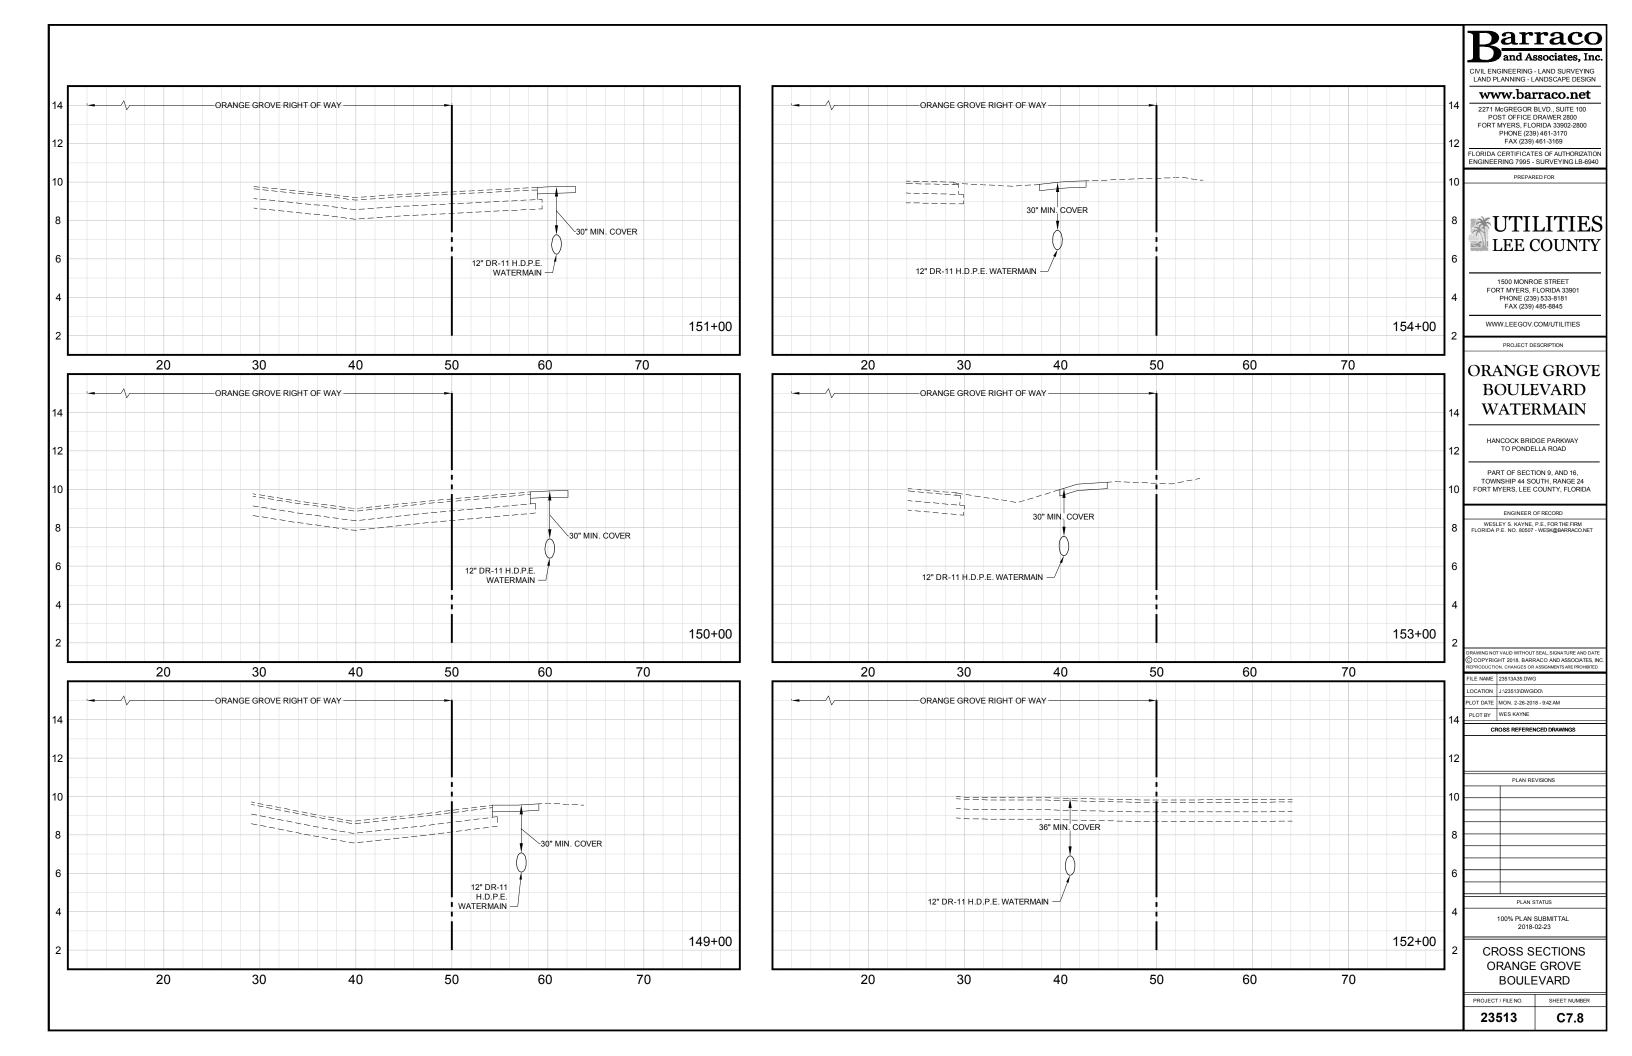

#### QUANTITIES AND PAYMENT:

- CONTRACTOR SHALL REFER TO THE BID TABULATION AND PROJECT TECHNICAL SPECIFICATIONS FOR 1. NOTES REGARDING THE METHOD OF PAYMENT FOR SPECIFIC PAY ITEMS.
- DIRECTIONAL BORE CASING AND CARRIER PIPE WILL BE PAID BASED ON QUANTITY PROVIDED IN PLANS AND BID TABULATION. NO ADDITIONAL PAYMENT SHALL BE MADE DUE TO CONTRACTOR MEANS AND METHODS, EQUIPMENT CAPABILITIES OR PRESENCE OF ROCK. DURING THE BID, THE CONTRACTOR SHALL ANALYZE THE DIRECTIONAL BORE LENGTHS TO DETERMINE FEASIBILITY BASED UPON SITE CONDITIONS, MEANS AND METHODS, EQUIPMENT TO BE USED, AND THE PRESENCE OF ROCK. NO ADDITIONAL PAYMENTS SHALL BE MADE FOR EXTENSIONS BEYOND PLAN AND BID I ENGTHS