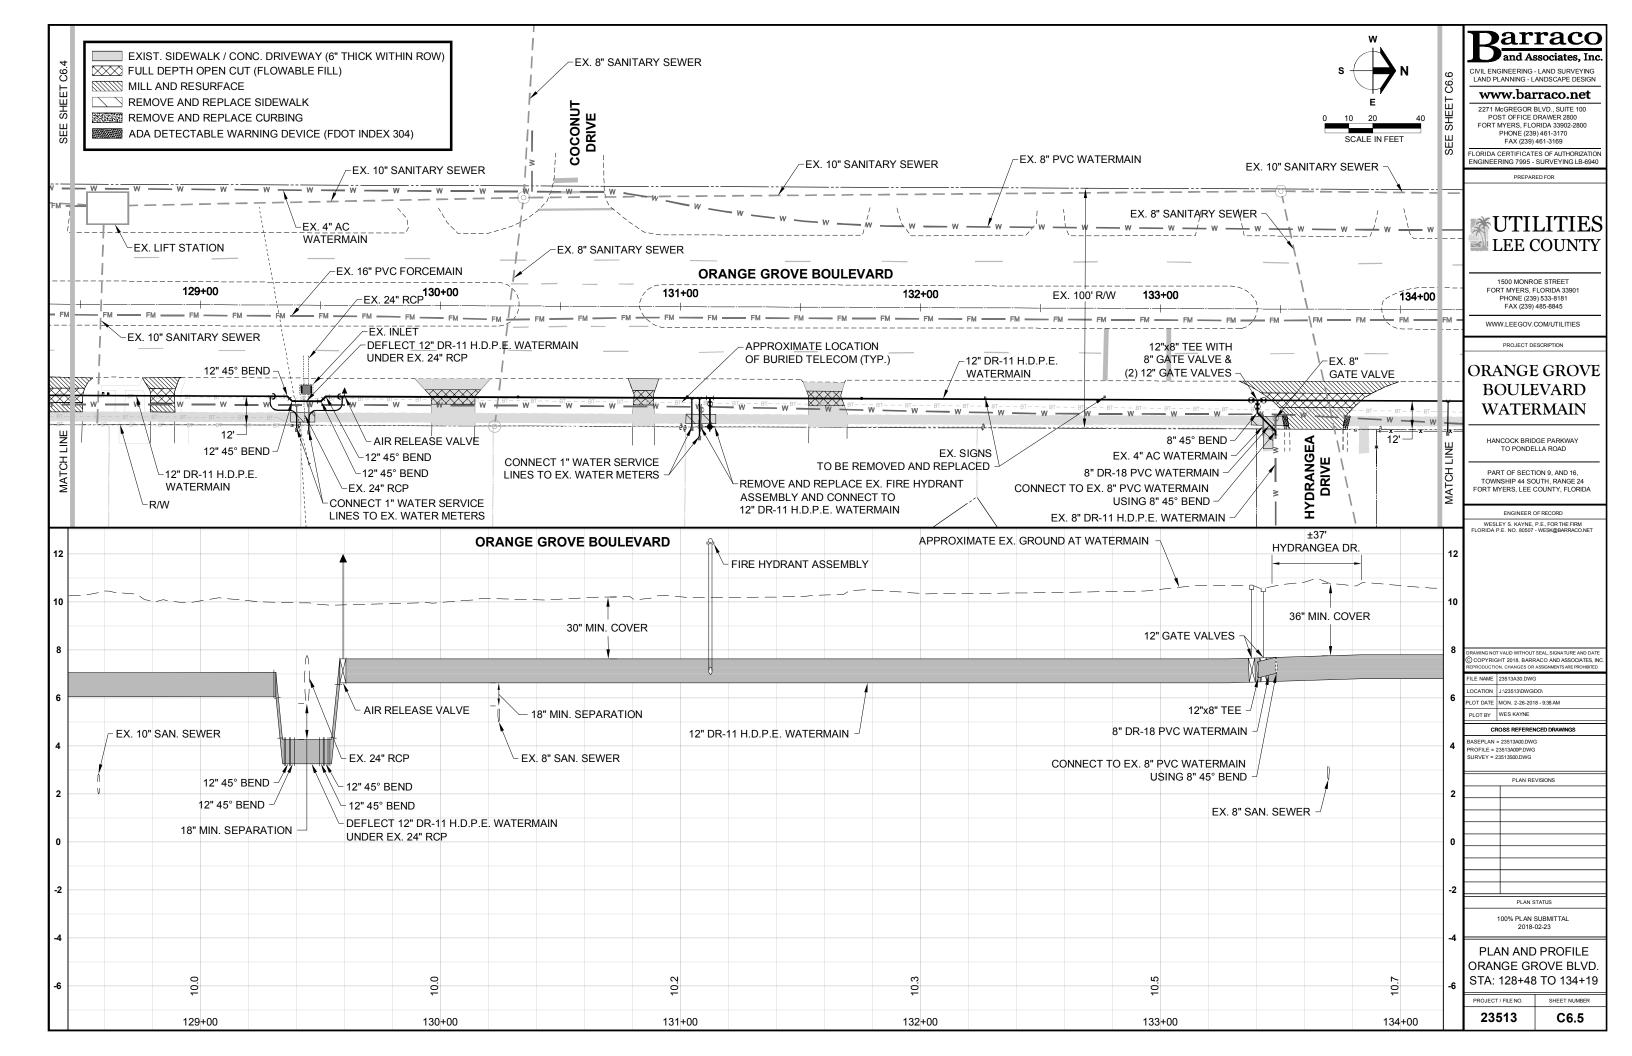

|
|                                                                                                             | -4         | PLAN ANE<br>ORANGE GI                                                                                                                                                   | D PROFILE<br>ROVE BLVD.<br>TO 110+39                                   |
| 111+00                                                                                                      |            | 23513                                                                                                                                                                   | C6.1                                                                   |









































UTILITY CONNECT

|                                                                              | -                                               |