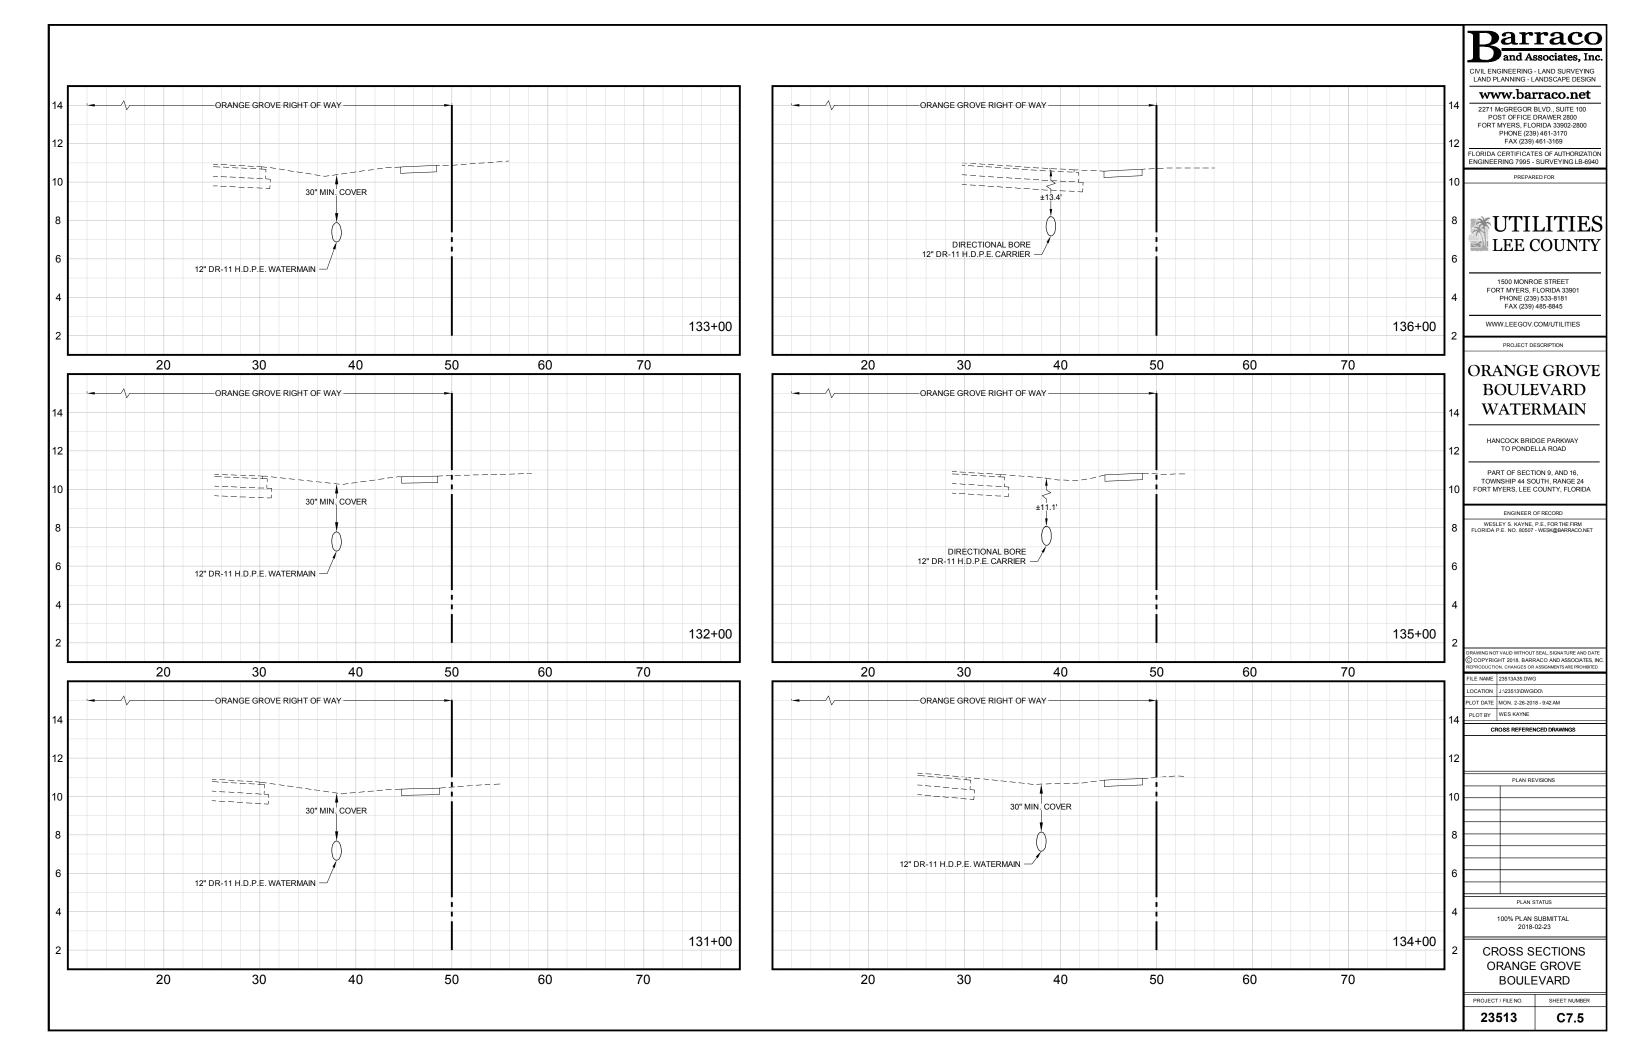

#### QUANTITIES AND PAYMENT:

- CONTRACTOR SHALL REFER TO THE BID TABULATION AND PROJECT TECHNICAL SPECIFICATIONS FOR 1. NOTES REGARDING THE METHOD OF PAYMENT FOR SPECIFIC PAY ITEMS.
- DIRECTIONAL BORE CASING AND CARRIER PIPE WILL BE PAID BASED ON QUANTITY PROVIDED IN PLANS AND BID TABULATION. NO ADDITIONAL PAYMENT SHALL BE MADE DUE TO CONTRACTOR MEANS AND METHODS, EQUIPMENT CAPABILITIES OR PRESENCE OF ROCK. DURING THE BID, THE CONTRACTOR SHALL ANALYZE THE DIRECTIONAL BORE LENGTHS TO DETERMINE FEASIBILITY BASED UPON SITE CONDITIONS, MEANS AND METHODS, EQUIPMENT TO BE USED, AND THE PRESENCE OF ROCK. NO ADDITIONAL PAYMENTS SHALL BE MADE FOR EXTENSIONS BEYOND PLAN AND BID I ENGTHS