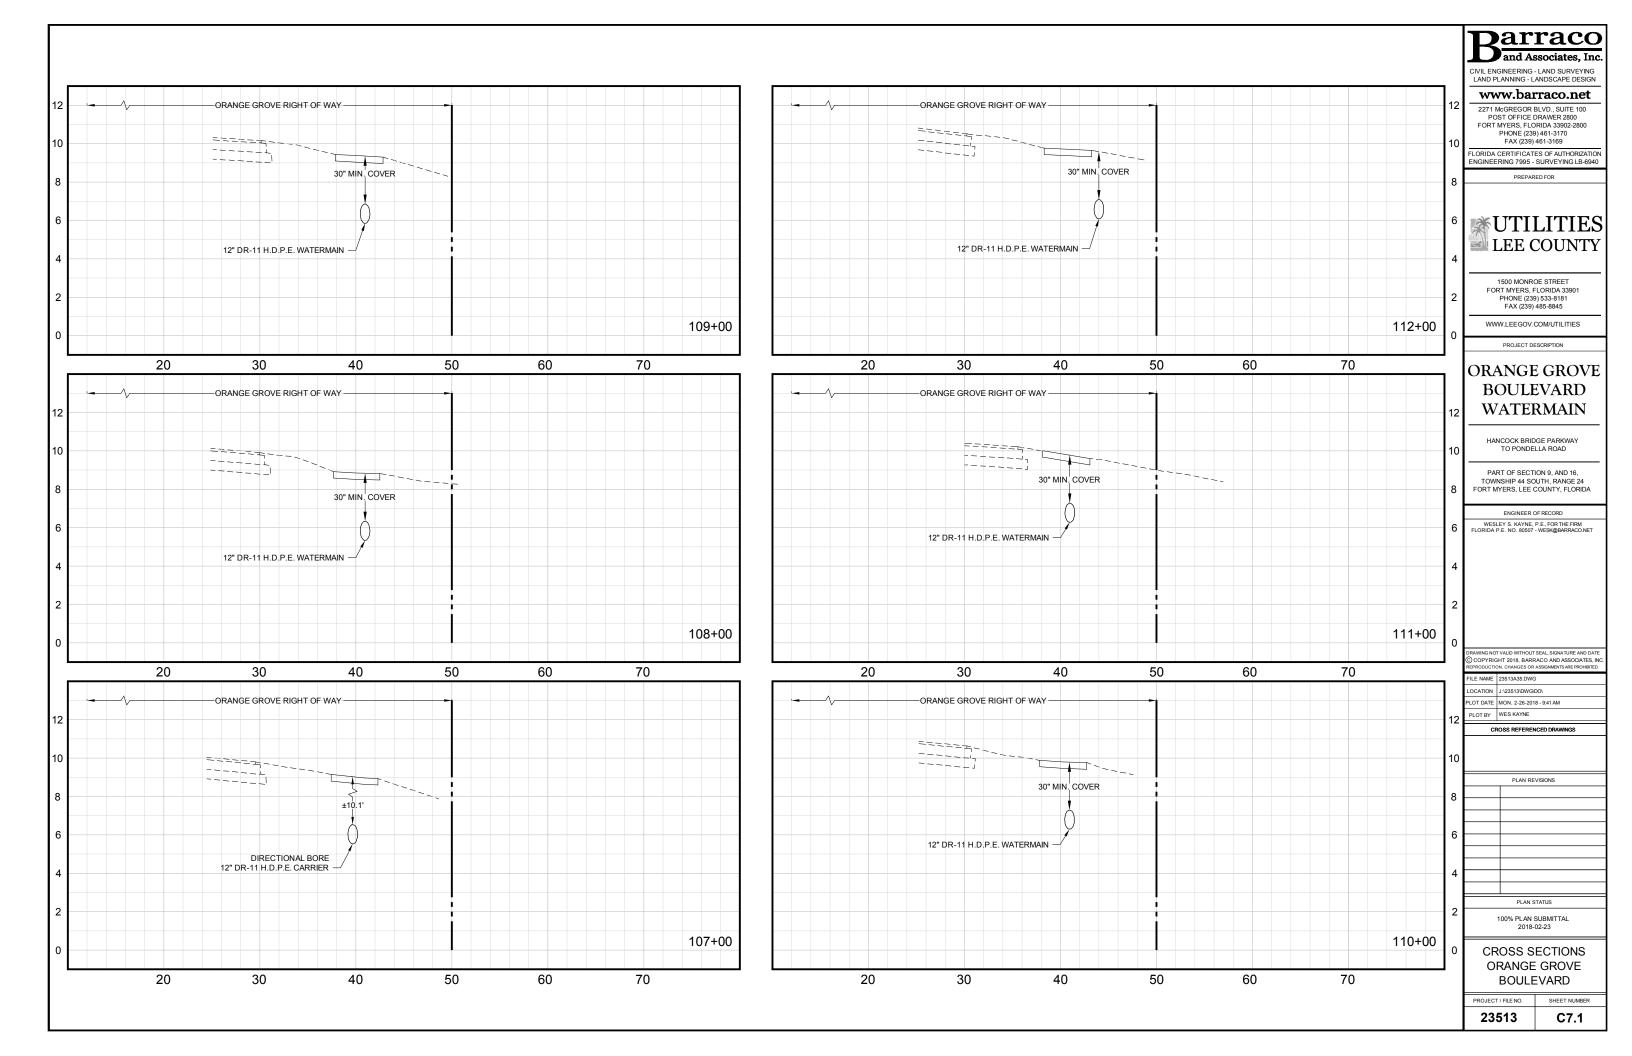

#### QUANTITIES AND PAYMENT:

- CONTRACTOR SHALL REFER TO THE BID TABULATION AND PROJECT TECHNICAL SPECIFICATIONS FOR 1. NOTES REGARDING THE METHOD OF PAYMENT FOR SPECIFIC PAY ITEMS.
- DIRECTIONAL BORE CASING AND CARRIER PIPE WILL BE PAID BASED ON QUANTITY PROVIDED IN PLANS AND BID TABULATION. NO ADDITIONAL PAYMENT SHALL BE MADE DUE TO CONTRACTOR MEANS AND METHODS, EQUIPMENT CAPABILITIES OR PRESENCE OF ROCK. DURING THE BID, THE CONTRACTOR SHALL ANALYZE THE DIRECTIONAL BORE LENGTHS TO DETERMINE FEASIBILITY BASED UPON SITE CONDITIONS, MEANS AND METHODS, EQUIPMENT TO BE USED, AND THE PRESENCE OF ROCK. NO ADDITIONAL PAYMENTS SHALL BE MADE FOR EXTENSIONS BEYOND PLAN AND BID I ENGTHS