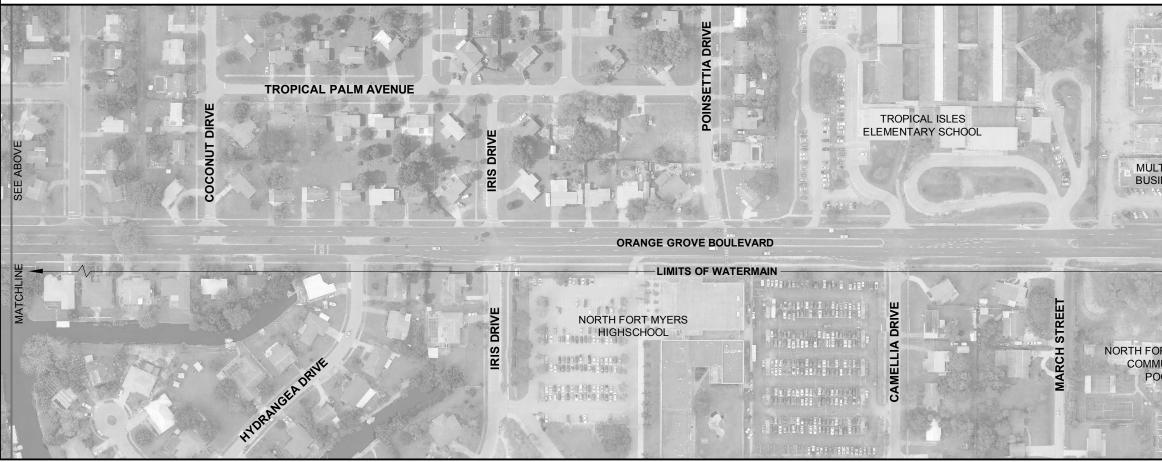

|  |  |
| STA                     |                                                                                                                       | RD NOTES                                                                                                                                                                              |  |  |
| PROJECT                 | / FILE NO.                                                                                                            | SHEET NUMBER                                                                                                                                                                          |  |  |

23513

C2.0







| HANCOCK<br>BRIDGE PARKWAY                                                                              |                   | RIDGEWAY DRIVE                                        |                                                                                                | JAVA WAY                                                                                                                          |            | HVAGINTH STREET                                    | COCONUT DRIVE                                                                      | IRIS PLACE                                                                                                                                | POINSETTIA DRIVE |