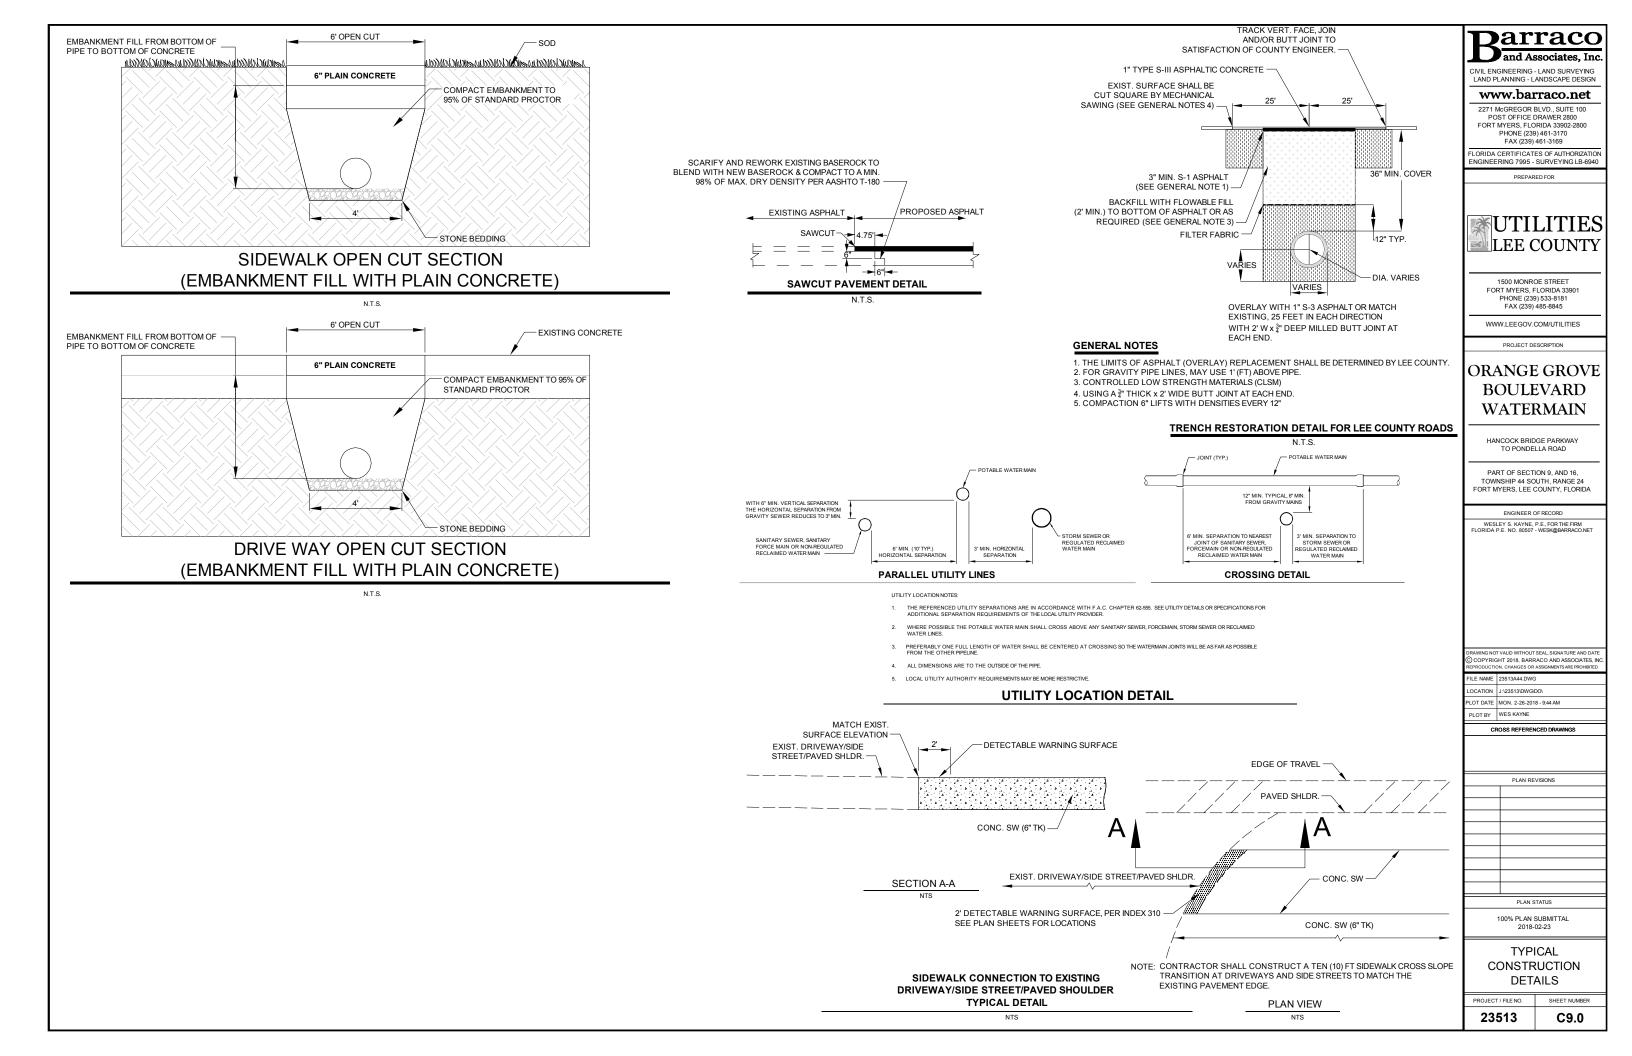

## PART OF SECTION 9, AND 16, TOWNSHIP 44 SOUTH, RANGE 24 EAST NORTH FORT MYERS, LEE COUNTY, FLORIDA

| SHEET       | DESCRIPTION                                        |       | DRAWING NAME |
|-------------|----------------------------------------------------|-------|--------------|
| C1.0        | COVER SHEET AND LOCATION MAP                       | -     | 23513A01.DWG |
| C2.0        | STANDARD NOTES                                     | -     | 23513A02.DWG |
| C3.0        | AERIAL PHOTOGRAPH AND EXISTING CONDITIONS          | -     | 23513A06.DWG |
| C4.0        | MASTER UTILITY PLAN, KEY SHEET, AND NOTES          | A,C   | 23513A12.DWG |
| C5.0        | TYPICAL SECTIONS                                   |       | 23513A18.DWG |
| C6.0-C6.9   | PLAN AND PROFILES - ORANGE GROVE BOULEVARD         | A,B,C | 23513A30.DWG |
| C7.0-C7.9   | CROSS SECTIONS - ORANGE GROVE BOULEVARD            | -     | 23513A35.DWG |
| C8.0-C8.1   | UTLITY CONNECTION DETAILS                          | A,C,  | 23513A40.DWG |
| C9.0        | TYPICAL CONSTRUCTION DETAILS                       |       | 23513A44.DWG |
| C10.0-C10.2 | GROUTING AND REMOVAL PLAN - ORANGE GROVE BOULEVARD | А     | 23513A45.DWG |
| C11.0       | EROSION CONTROL DETAILS                            |       | 23513A50.DWG |
| C12.0-12.1  | STORMWATER POLLUTION PREVENTION PLAN               | A,C   | 23513A52.DWG |
| C13.0-C13.2 | LEE COUNTY UTLITY DETAILS                          | -     | 23513A70.DWG |
|             |                                                    |       |              |