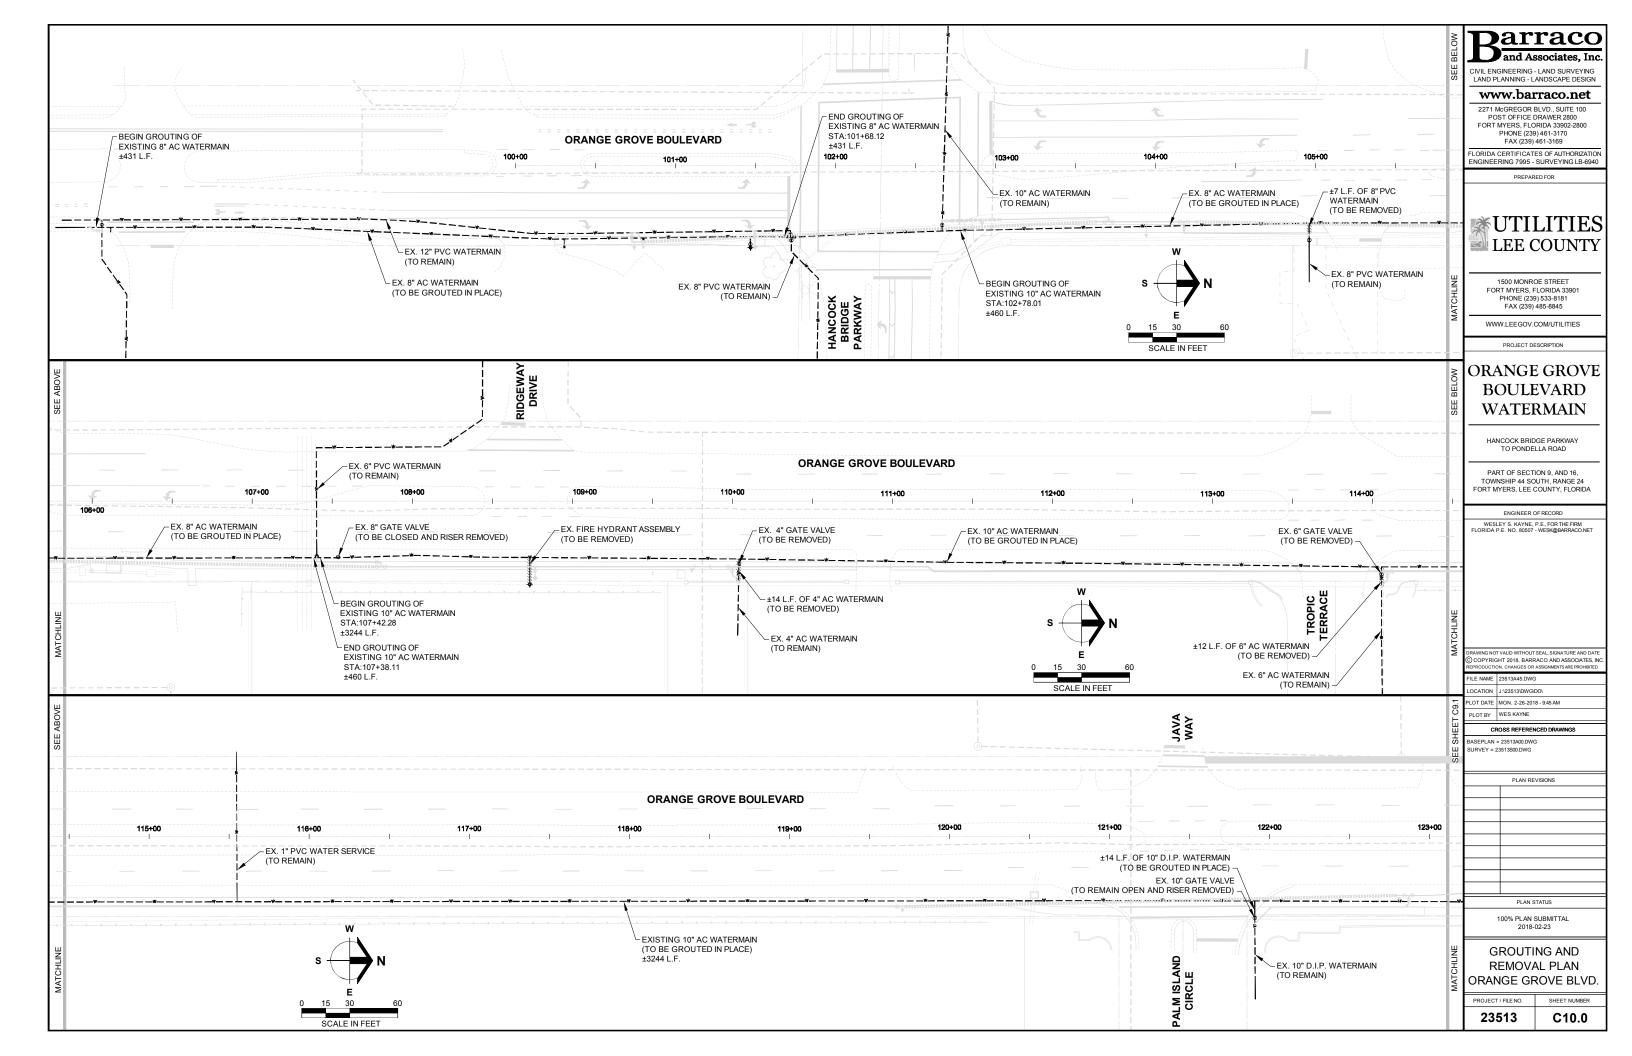

## PART OF SECTION 9, AND 16, TOWNSHIP 44 SOUTH, RANGE 24 EAST NORTH FORT MYERS, LEE COUNTY, FLORIDA

| SHEET       | DESCRIPTION                                        |       | DRAWING NAME |
|-------------|----------------------------------------------------|-------|--------------|
| C1.0        | COVER SHEET AND LOCATION MAP                       | -     | 23513A01.DWG |
| C2.0        | STANDARD NOTES                                     | -     | 23513A02.DWG |
| C3.0        | AERIAL PHOTOGRAPH AND EXISTING CONDITIONS          | -     | 23513A06.DWG |
| C4.0        | MASTER UTILITY PLAN, KEY SHEET, AND NOTES          | A,C   | 23513A12.DWG |
| C5.0        | TYPICAL SECTIONS                                   |       | 23513A18.DWG |
| C6.0-C6.9   | PLAN AND PROFILES - ORANGE GROVE BOULEVARD         | A,B,C | 23513A30.DWG |
| C7.0-C7.9   | CROSS SECTIONS - ORANGE GROVE BOULEVARD            | -     | 23513A35.DWG |
| C8.0-C8.1   | UTLITY CONNECTION DETAILS                          | A,C,  | 23513A40.DWG |
| C9.0        | TYPICAL CONSTRUCTION DETAILS                       |       | 23513A44.DWG |
| C10.0-C10.2 | GROUTING AND REMOVAL PLAN - ORANGE GROVE BOULEVARD | А     | 23513A45.DWG |
| C11.0       | EROSION CONTROL DETAILS                            |       | 23513A50.DWG |
| C12.0-12.1  | STORMWATER POLLUTION PREVENTION PLAN               | A,C   | 23513A52.DWG |
| C13.0-C13.2 | LEE COUNTY UTLITY DETAILS                          | -     | 23513A70.DWG |
|             |                                                    |       |              |