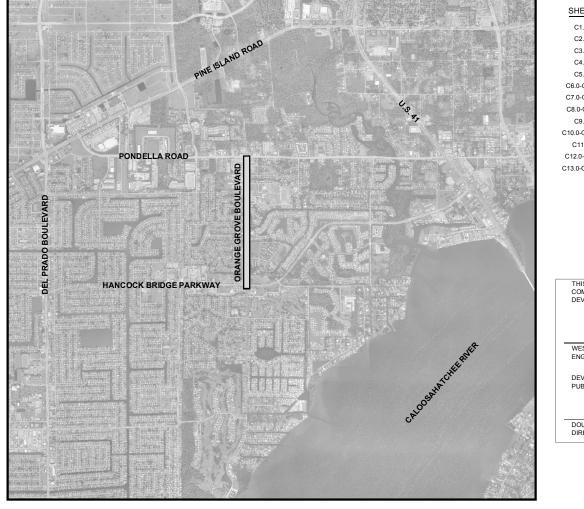

# **ORANGE GROVE BOULEVARD** HANCOCK BRIDGE PARKWAY TO PONDELLA ROAD

## PART OF SECTION 9, AND 16, TOWNSHIP 44 SOUTH, RANGE 24 EAST NORTH FORT MYERS, LEE COUNTY, FLORIDA

| SHEET       | DESCRIPTION                                        |       | DRAWING NAME |
|-------------|----------------------------------------------------|-------|--------------|
| C1.0        | COVER SHEET AND LOCATION MAP                       | -     | 23513A01.DWG |
| C2.0        | STANDARD NOTES                                     | -     | 23513A02.DWG |
| C3.0        | AERIAL PHOTOGRAPH AND EXISTING CONDITIONS          | -     | 23513A06.DWG |
| C4.0        | MASTER UTILITY PLAN, KEY SHEET, AND NOTES          | A,C   | 23513A12.DWG |
| C5.0        | TYPICAL SECTIONS                                   |       | 23513A18.DWG |
| C6.0-C6.9   | PLAN AND PROFILES - ORANGE GROVE BOULEVARD         | A,B,C | 23513A30.DWG |
| C7.0-C7.9   | CROSS SECTIONS - ORANGE GROVE BOULEVARD            | -     | 23513A35.DWG |
| C8.0-C8.1   | UTLITY CONNECTION DETAILS                          | A,C,  | 23513A40.DWG |
| C9.0        | TYPICAL CONSTRUCTION DETAILS                       |       | 23513A44.DWG |
| C10.0-C10.2 | GROUTING AND REMOVAL PLAN - ORANGE GROVE BOULEVARD | А     | 23513A45.DWG |
| C11.0       | EROSION CONTROL DETAILS                            |       | 23513A50.DWG |
| C12.0-12.1  | STORMWATER POLLUTION PREVENTION PLAN               | A,C   | 23513A52.DWG |
| C13.0-C13.2 | LEE COUNTY UTLITY DETAILS                          | -     | 23513A70.DWG |
|             |                                                    |       |              |