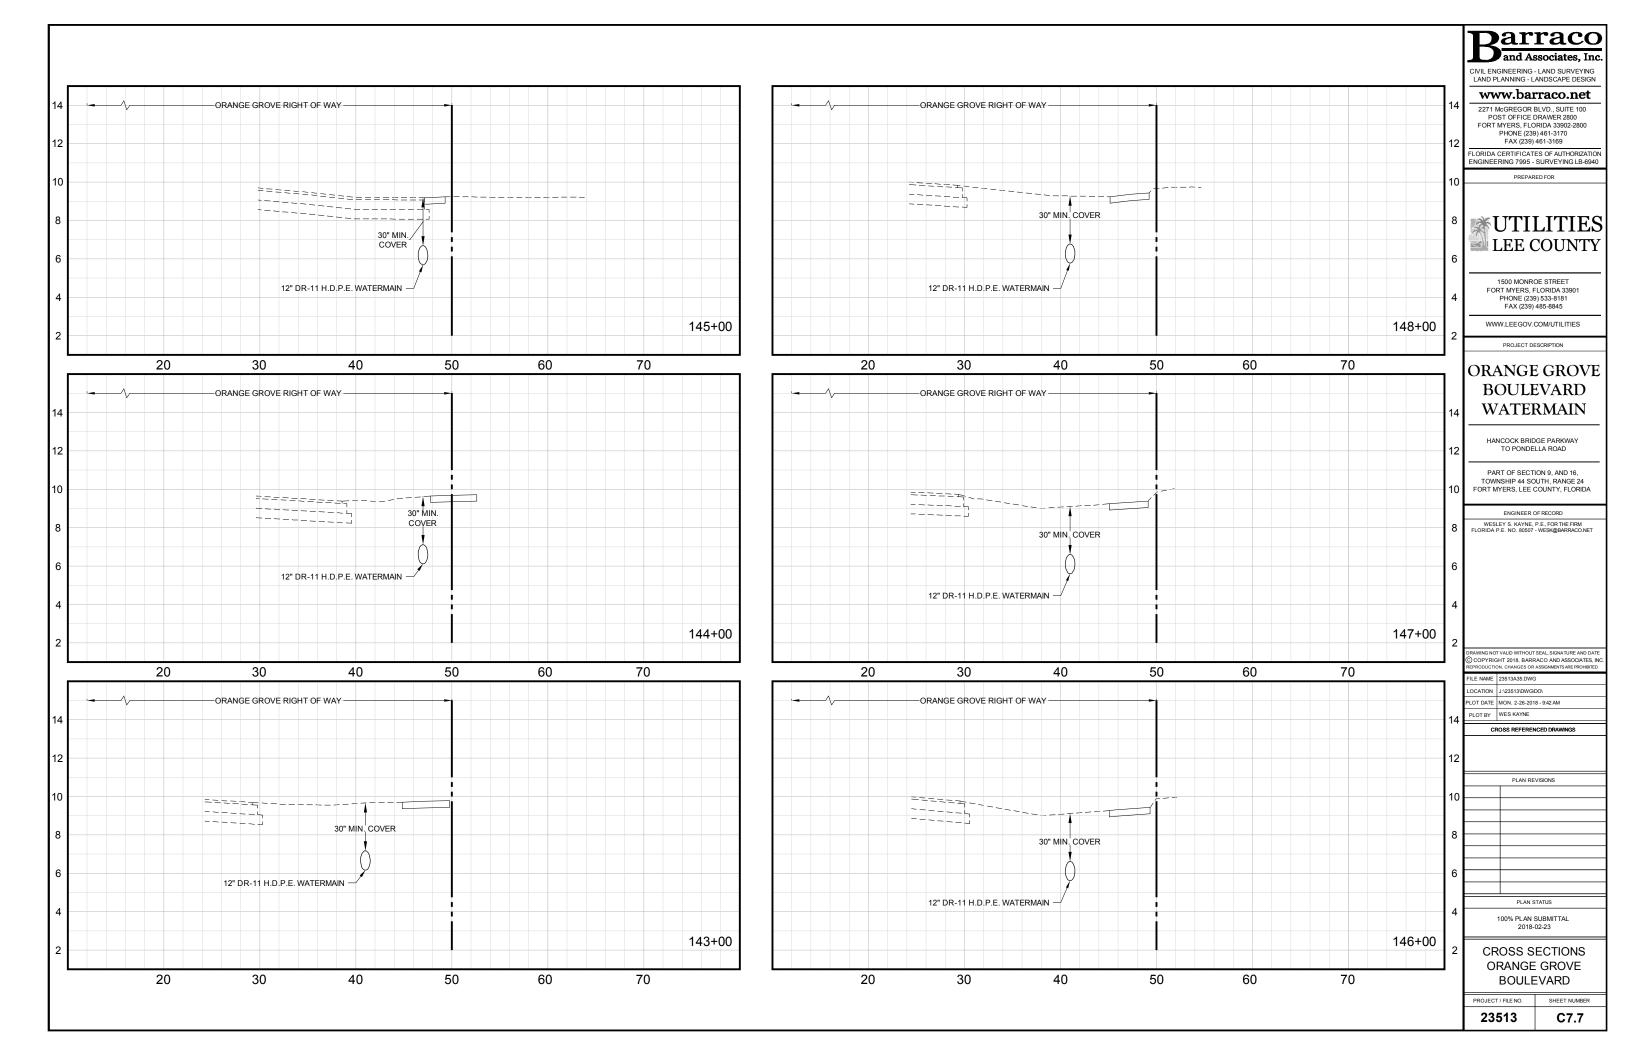

#### QUANTITIES AND PAYMENT:

- CONTRACTOR SHALL REFER TO THE BID TABULATION AND PROJECT TECHNICAL SPECIFICATIONS FOR 1. NOTES REGARDING THE METHOD OF PAYMENT FOR SPECIFIC PAY ITEMS.
- DIRECTIONAL BORE CASING AND CARRIER PIPE WILL BE PAID BASED ON QUANTITY PROVIDED IN PLANS AND BID TABULATION. NO ADDITIONAL PAYMENT SHALL BE MADE DUE TO CONTRACTOR MEANS AND METHODS, EQUIPMENT CAPABILITIES OR PRESENCE OF ROCK. DURING THE BID, THE CONTRACTOR SHALL ANALYZE THE DIRECTIONAL BORE LENGTHS TO DETERMINE FEASIBILITY BASED UPON SITE CONDITIONS, MEANS AND METHODS, EQUIPMENT TO BE USED, AND THE PRESENCE OF ROCK. NO ADDITIONAL PAYMENTS SHALL BE MADE FOR EXTENSIONS BEYOND PLAN AND BID I ENGTHS