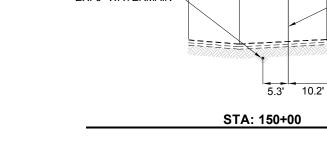

|







9.4' 4.2' 6'







STA: 132+00



EX. RIGHT-OF-WAY EX. CONCRETE SIDEWALK -EX. 10" WATERMAIN

> EX. RIGHT-OF-WAY EX. CONCRETE SIDEWALK 12" DR-11 H.D.P.E.

WATERMAIN (30" MIN. COVER)

| 2271 M<br>POS<br>FORT M | and As<br>GINEERING<br>ANNING - L<br>W. bau<br>MGREGOR<br>ST OFFICE L<br>PHONE (233<br>FAX (239)<br>CERTIFICAT | 461-3169<br>ES OF AUTHORIZATION<br>SURVEYING LB-6940 |  |
|-------------------------|----------------------------------------------------------------------------------------------------------------|------------------------------------------------------|--|
|                         | PREPAR                                                                                                         | EDFOR                                                |  |
|                         |