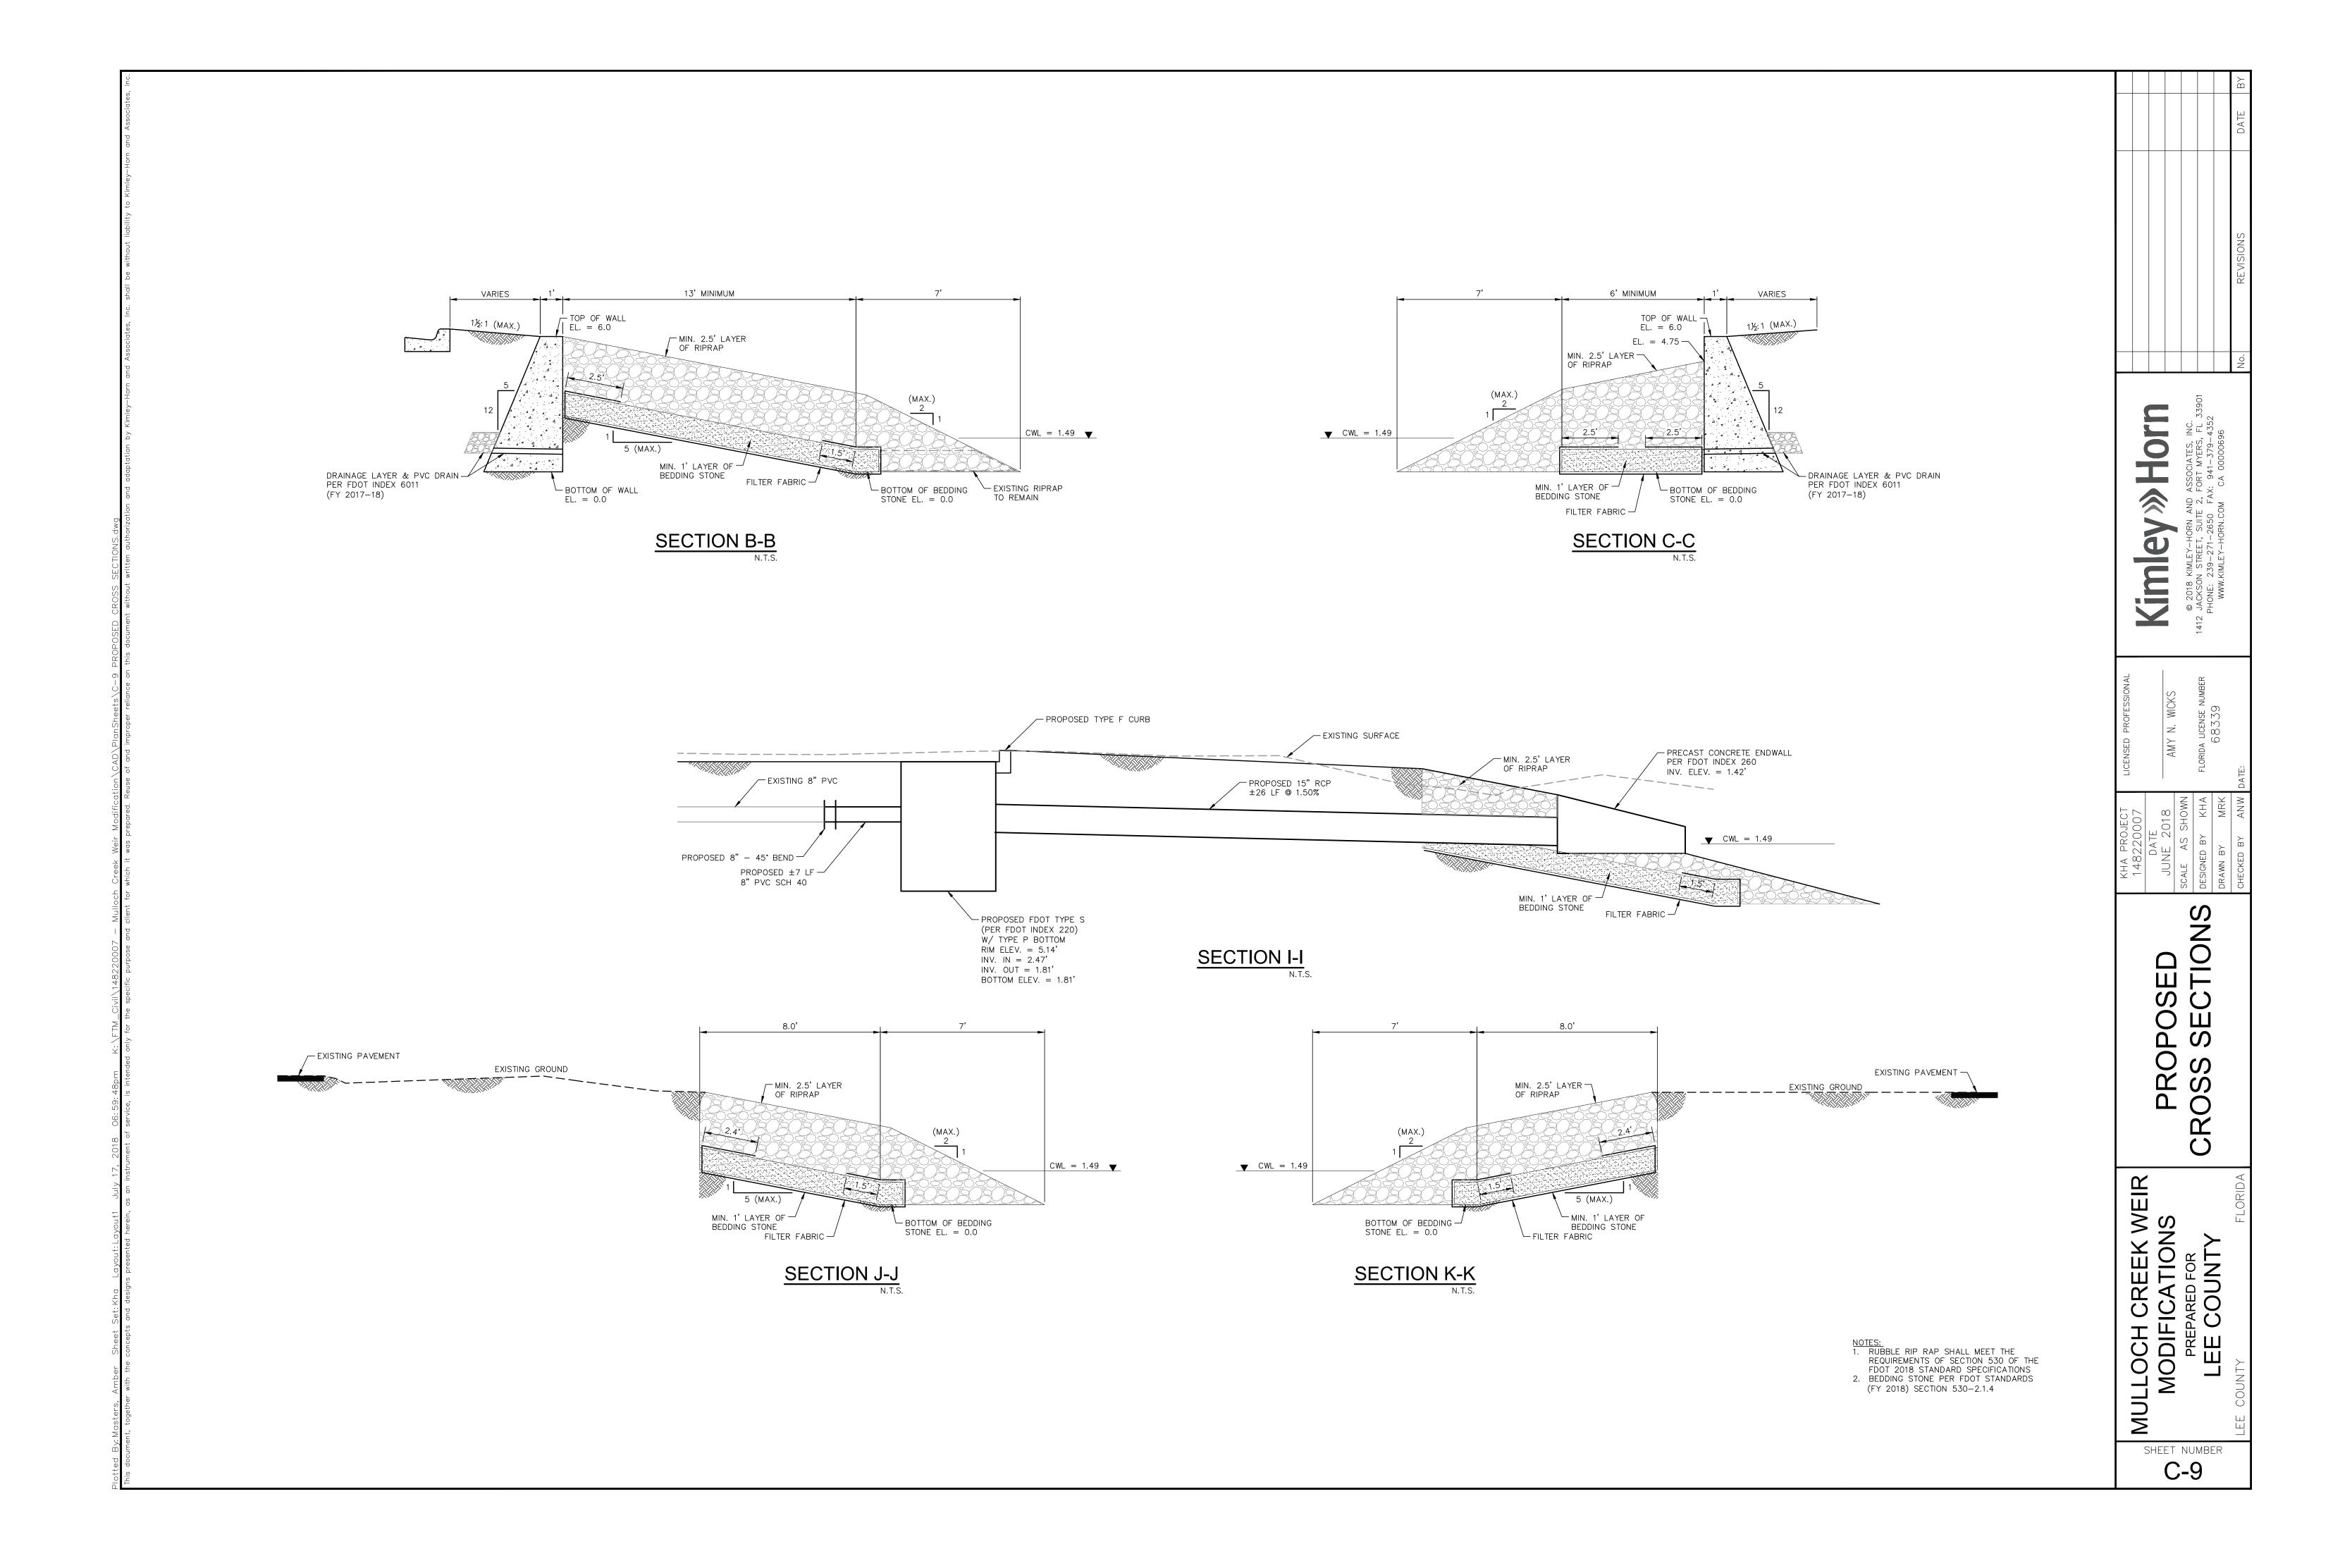

>FLORIDA<br>FLORIDA<br>FLORIDA<br>FLORIDA<br>FLORIDA<br>FLORIDA<br>FLORIDA<br>FLORIDA<br>FLORIDA<br>FLORIDA<br>FLORIDA<br>FLORIDA<br>FLORIDA<br>FLORIDA<br>FLORIDA<br>FLORIDA<br>FLORIDA<br>FLORIDA<br>FLORIDA<br>FLORIDA<br>FLORIDA<br>FLORIDA<br>FLORIDA<br>FLORIDA<br>FLORIDA<br>FLORIDA<br>FLORIDA<br>FLORIDA<br>FLORIDA<br>FLORIDA<br>FLORIDA<br>FLORIDA<br>FLORIDA<br>FLORIDA<br>FLORIDA<br>FLORIDA<br>FLORIDA<br>FLORIDA<br>FLORIDA<br>FLORIDA<br>FLORIDA<br>FLORIDA<br>FLORIDA<br>FLORIDA<br>FLORIDA<br>FLORIDA<br>FLORIDA<br>FLORIDA<br>FLORIDA<br>FLORIDA<br>FLORIDA<br>FLORIDA<br>FLORIDA<br>FLORIDA<br>FLORIDA<br>FLORIDA<br>FLORIDA<br>FLORIDA<br>FLORIDA<br>FLORIDA<br>FLORIDA<br>FLORIDA<br>FLORIDA<br>FLORIDA<br>FLORIDA<br>FLORIDA<br>FLORIDA<br>FLORIDA<br>FLORIDA<br>FLORIDA<br>FLORIDA<br>FLORIDA<br>F |















X

- 600 L.F. OF MULLOCH CREEK.
- ALL WORK SHALL BE PERFORMED IN ACCORDANCE WITH APPLICABLE AGENCY REGULATIONS, PERMIT REQUIREMENTS AND FDOT DESIGN STANDARDS.

- STRUCTURAL PRACTICES: DISTURBING SOIL UPSTREAM OF THE CONTROL.
- WASTE DISPOSAL: UNLESS OTHERWISE APPROVED BY THE DISTRICT.
- SURFACE WATERS, OR WETLANDS.
- UNLESS OTHERWISE APPROVED BY THE DISTRICT.
- A. COVERING LOADED HAUL TRUCKS WITH TARPAULINS. B. REMOVING EXCESS DIRT FROM PAVED ROADS DAILY. D. USING WATER TRUCKS TO CONTROL DUST.
- FOR WASTE DISPOSAL, AND SANITARY SEWER OR SEPTIC SYSTEMS.

N & March

BA SE S





# LEGEND

APPROXIMATE LIMIT OF MAINTENANCE DREDGING

NATURE OF CONSTRUCTION ACTIVITY: THE PROJECT INCLUDES THE REMOVAL OF ACCUMULATED SEDIMENT FROM APPROXIMATELY

2. SEQUENCE OF MAJOR SOIL DISTURBING ACTI