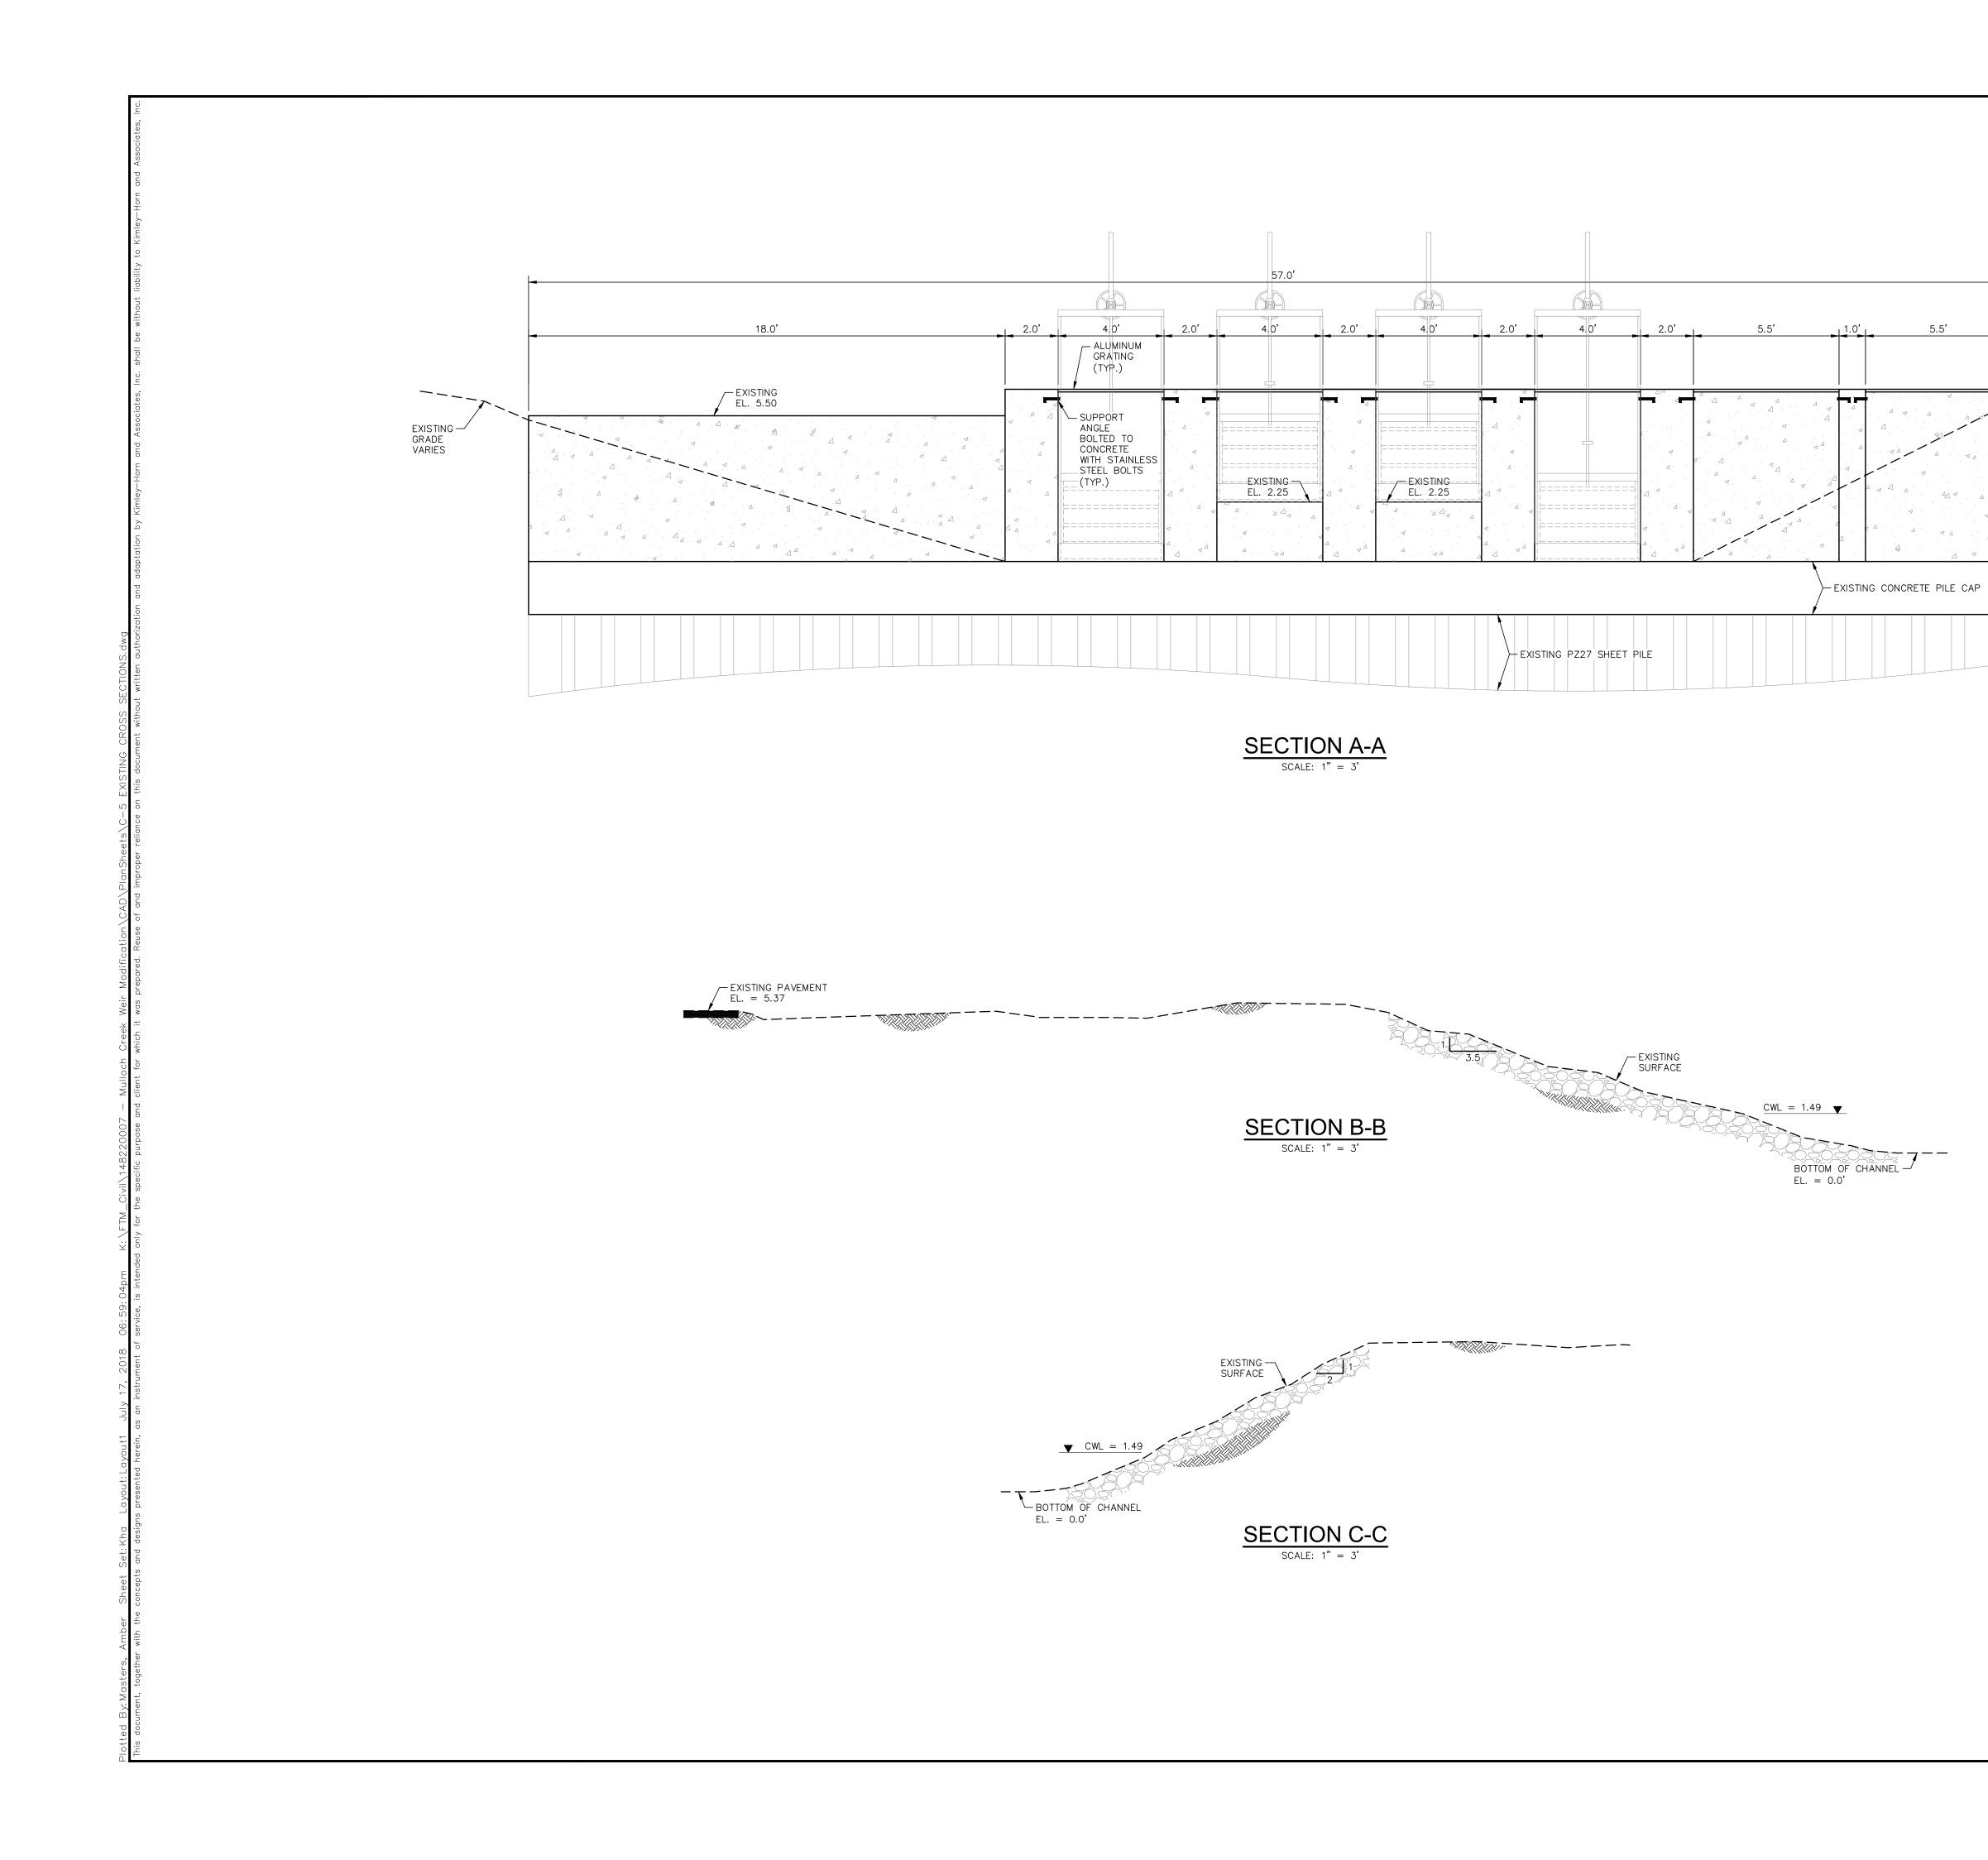

JUNE 2018

LOCATED IN SECTIONS 46, TOWNSHIP 25S, RANGE 17E LEE COUNTY, FLORIDA

| SF           | IEET LIST TABLE           |
|--------------|---------------------------|
| SHEET NUMBER | SHEET TITLE               |
| C-1          | TITLE SHEET               |
| C-2          | GENERAL NOTES             |
| C-3          | AERIAL LOCATION MAP       |
| C-4          | EXISTING CONDITIONS       |
| C-5          | EXISTING CROSS SECTIONS   |
| C-6          | DEMOLITION CROSS SECTIONS |
| C-7          | SITE PLAN                 |
| C-8          | PROPOSED CROSS SECTIONS   |
| C-9          | PROPOSED CROSS SECTIONS   |
| C-10         | CONSTRUCTION PHASE I      |
| C-11         | CONSTRUCTION PHASE II     |
| C-12         | CHANNEL SILT REMOVAL      |
| C-13         | CROSS SECTIONS            |
| C-14         | DETAILS                   |