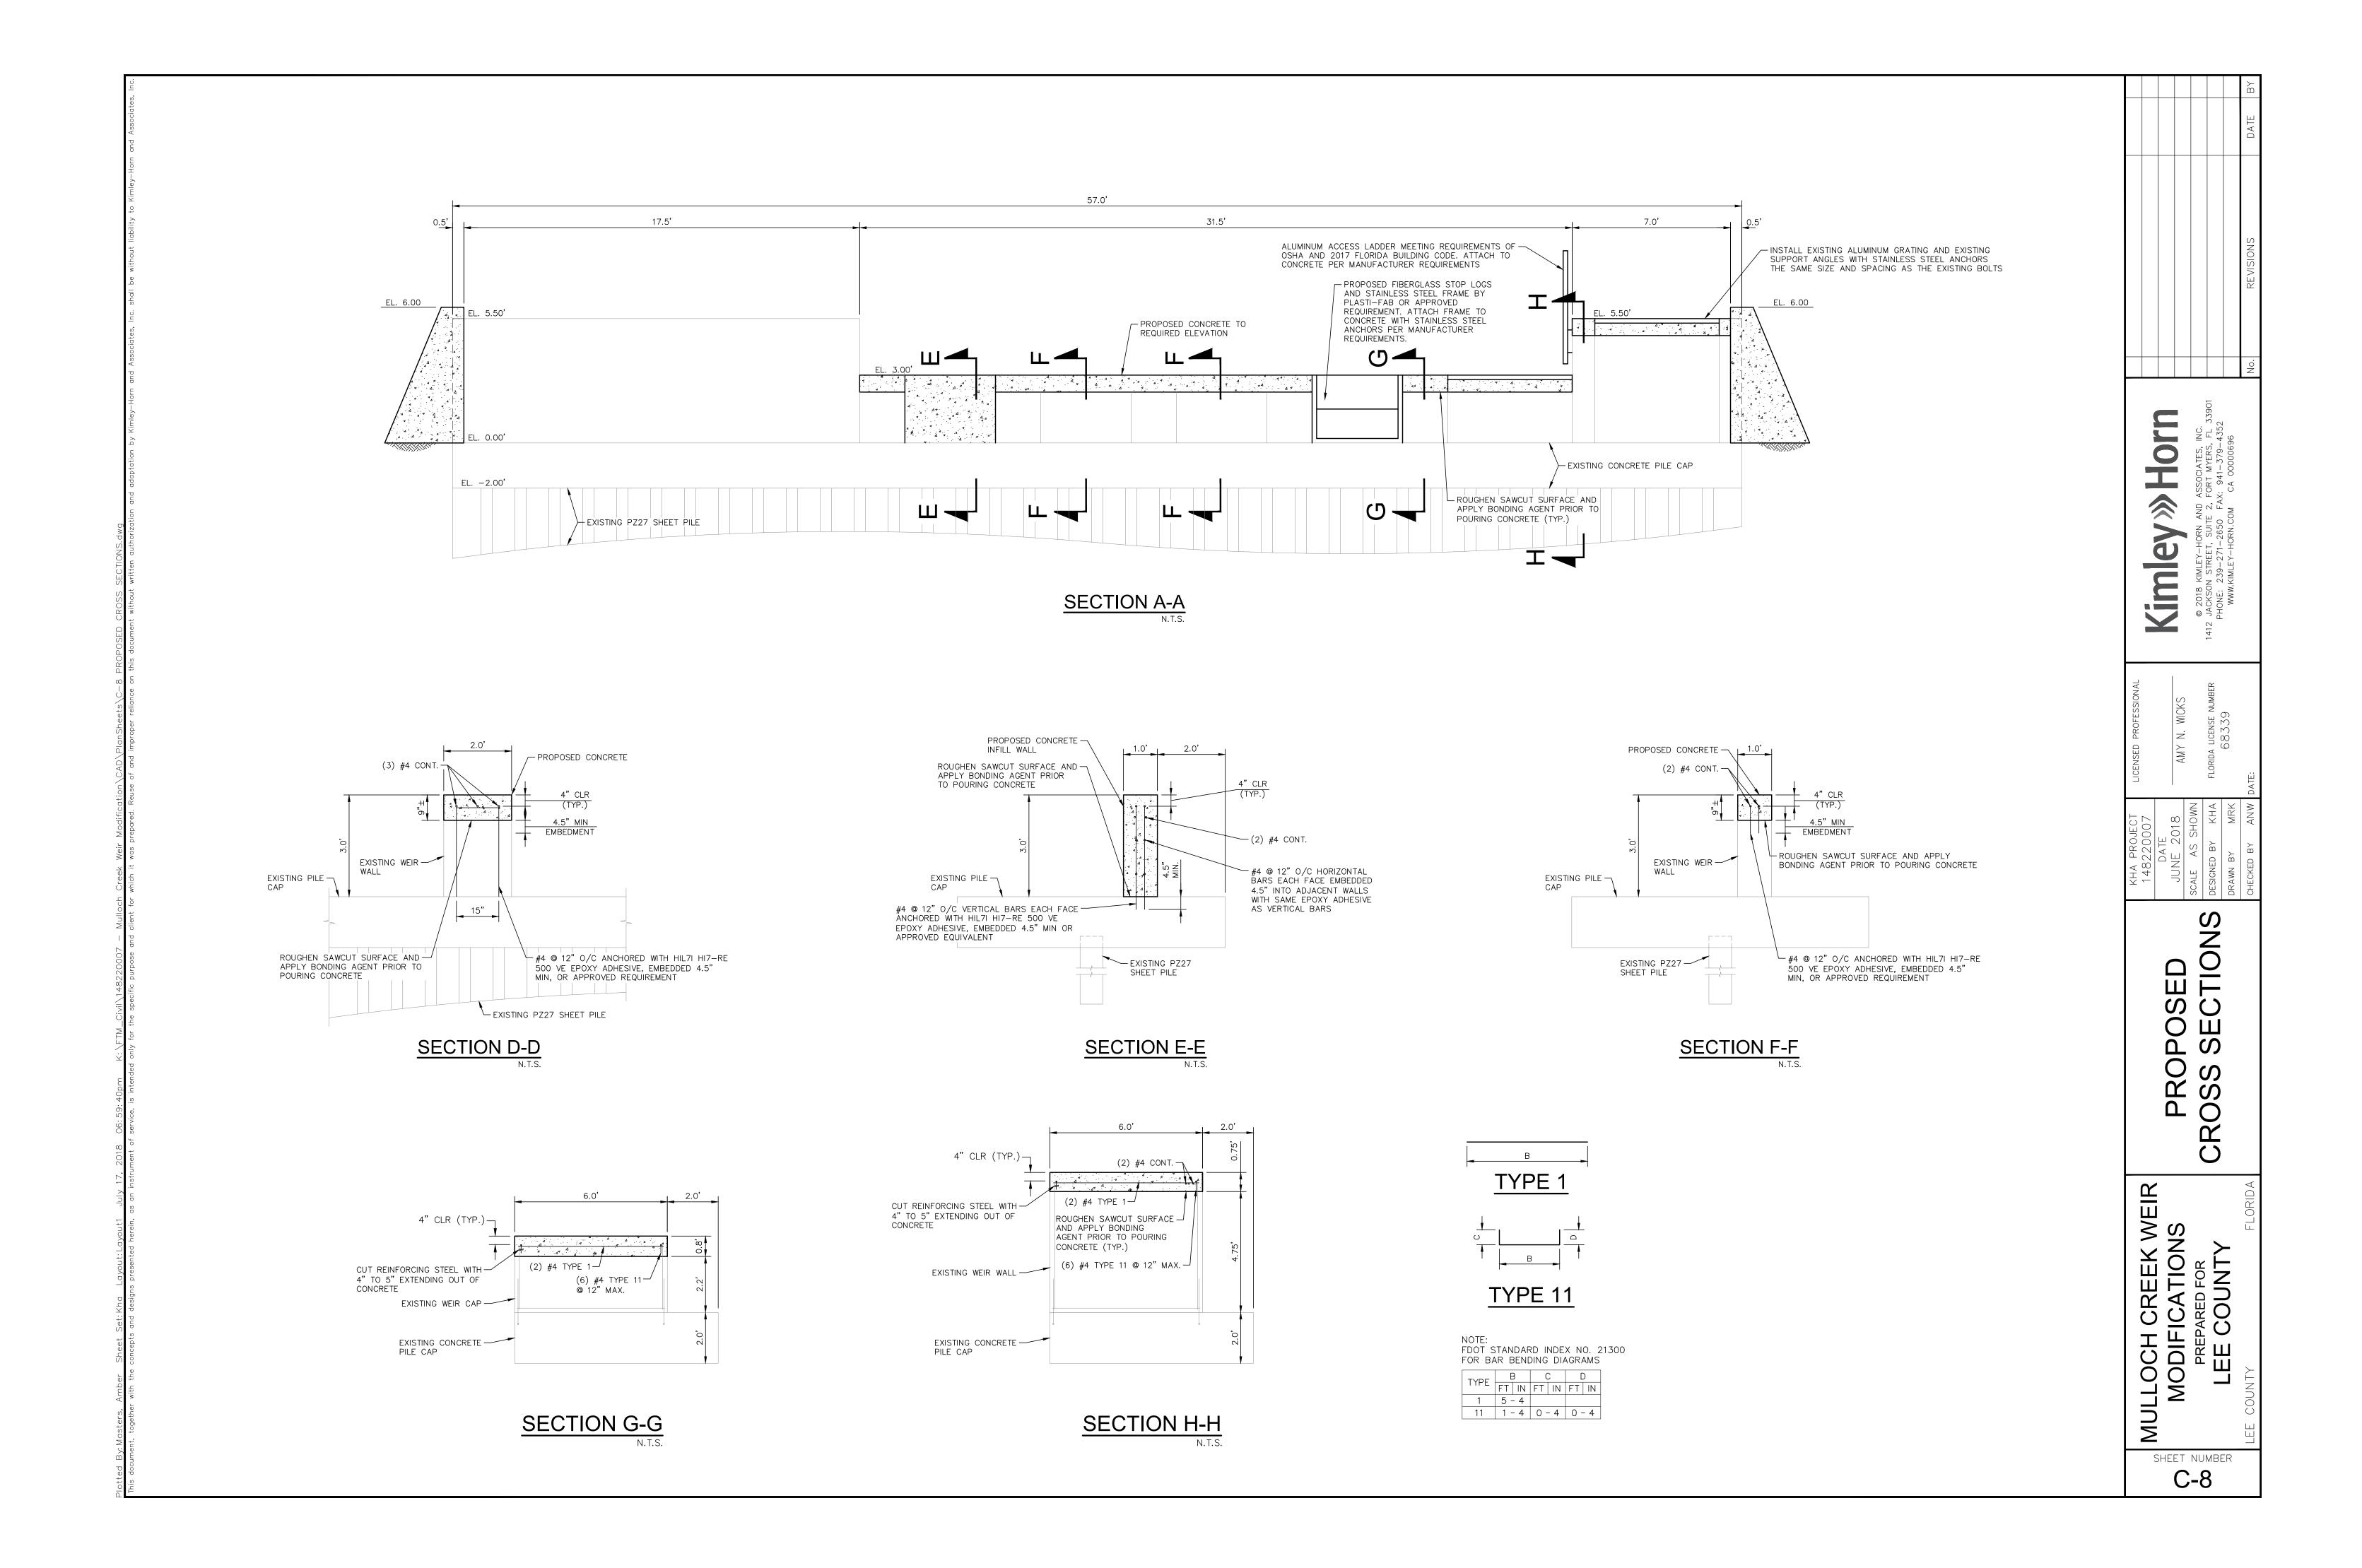

- A. CONCRETE SHALL CONFORM TO SECTION 346 OF THE FDOT 2018 STANDARD SPECIFICATIONS. CONCRETE SHALL BE CLASS III 16. LENGTH OF STORM DRAIN PIPES ARE APPROXIMATE AND ARE MEASURED FROM CENTER WITH A MINIMUM 28-DAY COMPRESSIVE STRENGTH OF 5,000 PSI. OF STRUCTURE.
- B. PROVIDE 4" CONCRETE COVER OVER REINFORCING BARS EXCEPT AS OTHERWISE NOTED.
- C. PROVIDE 3/4" CHAMFERS ON ALL EXPOSED CONCRETE EDGES EXCEPT AS OTHERWISE NOTED.
- D. FINISH ACCORDANCE WITH ARTICLE 400-15 OF THE SPECIFICATIONS UNLESS OTHERWISE NOTED. FINISH ALL EXPOSED CONCRETE SURFACES WITH A CLASS 2 SURFACE FINISH.
- 14. REINFORCEMENT:
- A. REINFORCING STEEL SHALL BE A.S.T.M. A-615 WITH SUPPLEMENT, GRADE 60.
- B. ALL REINFORCEMENT SHALL BE UNCOATED (BLACK).
- C. ALL DIMENSIONS PERTAINING TO LOCATION OF REINFORCING BARS ARE TO BE CENTERLINE OF BARS EXCEPT WHERE THE CLEAR DIMENSION IS SHOWN TO FACE OF CONCRETE.
- D. CONSTRUCTION OF REINFORCEMENT PER PER SECTION 03200 OF THE MULLOCH CREEK WEIR MODIFICATION TECHNICAL SPECIFICATIONS.