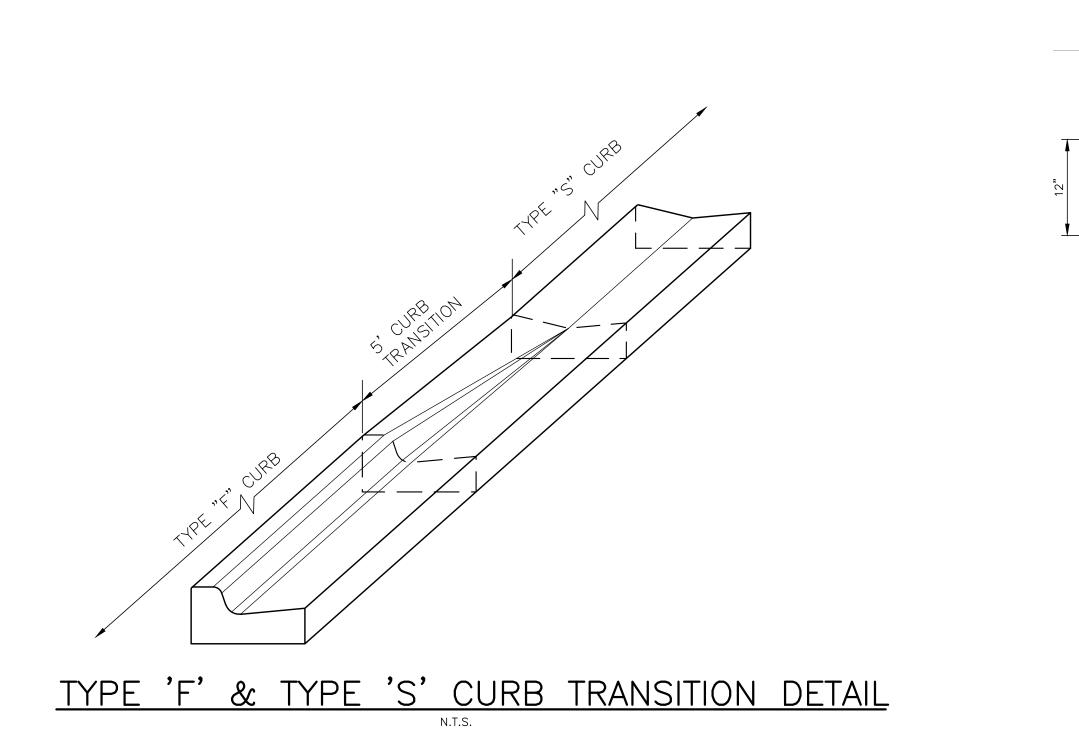

ERIALS INCLUDING BUILDING AND CONSTRUCTION MATERIALS OFF THE PROJECT SITE. BUT NOT IN

THE CONTRACTOR SHALL DESCRIBE THE PROPOSED METHODS TO PREVENT THE DISCHARGE OF SOLID MATERIALS, INCLUDING BUILDING MATERIALS, TO WATERS OF THE UNITED STATES. THE PROPOSED METHODS SHALL INCLUDE AT LEAST THE FOLLOWING,

C. STABILIZING CONSTRUCTION ENTRANCES ACCORDING TO FDOT DESIGN STANDARD 106.

9. THE CONTRACTOR SHALL DESCRIBE THE PROPOSED PROCEDURES TO COMPLY WITH APPLICABLE STATE AND LOCAL REGULATIONS

10. THE CONTRACTOR SHALL DESCRIBE THE PROCEDURES FOR APPLYING FERTILIZERS AND PESTICIDES.

11. THE CONTRACTOR SHALL PROVIDE A LIST OF TOXIC SUBSTANCES THAT ARE LIKELY TO BE USED ON THE JOB AND PROVIDE A PLAN ADDRESSING THE GENERATION, APPLICATION, MIGRATION, STORAGE, AND DISPOSAL OF THESE SUBSTANCES.







NOTE: CONTRACTOR TO PROVIDE SHOP DRAWINGS