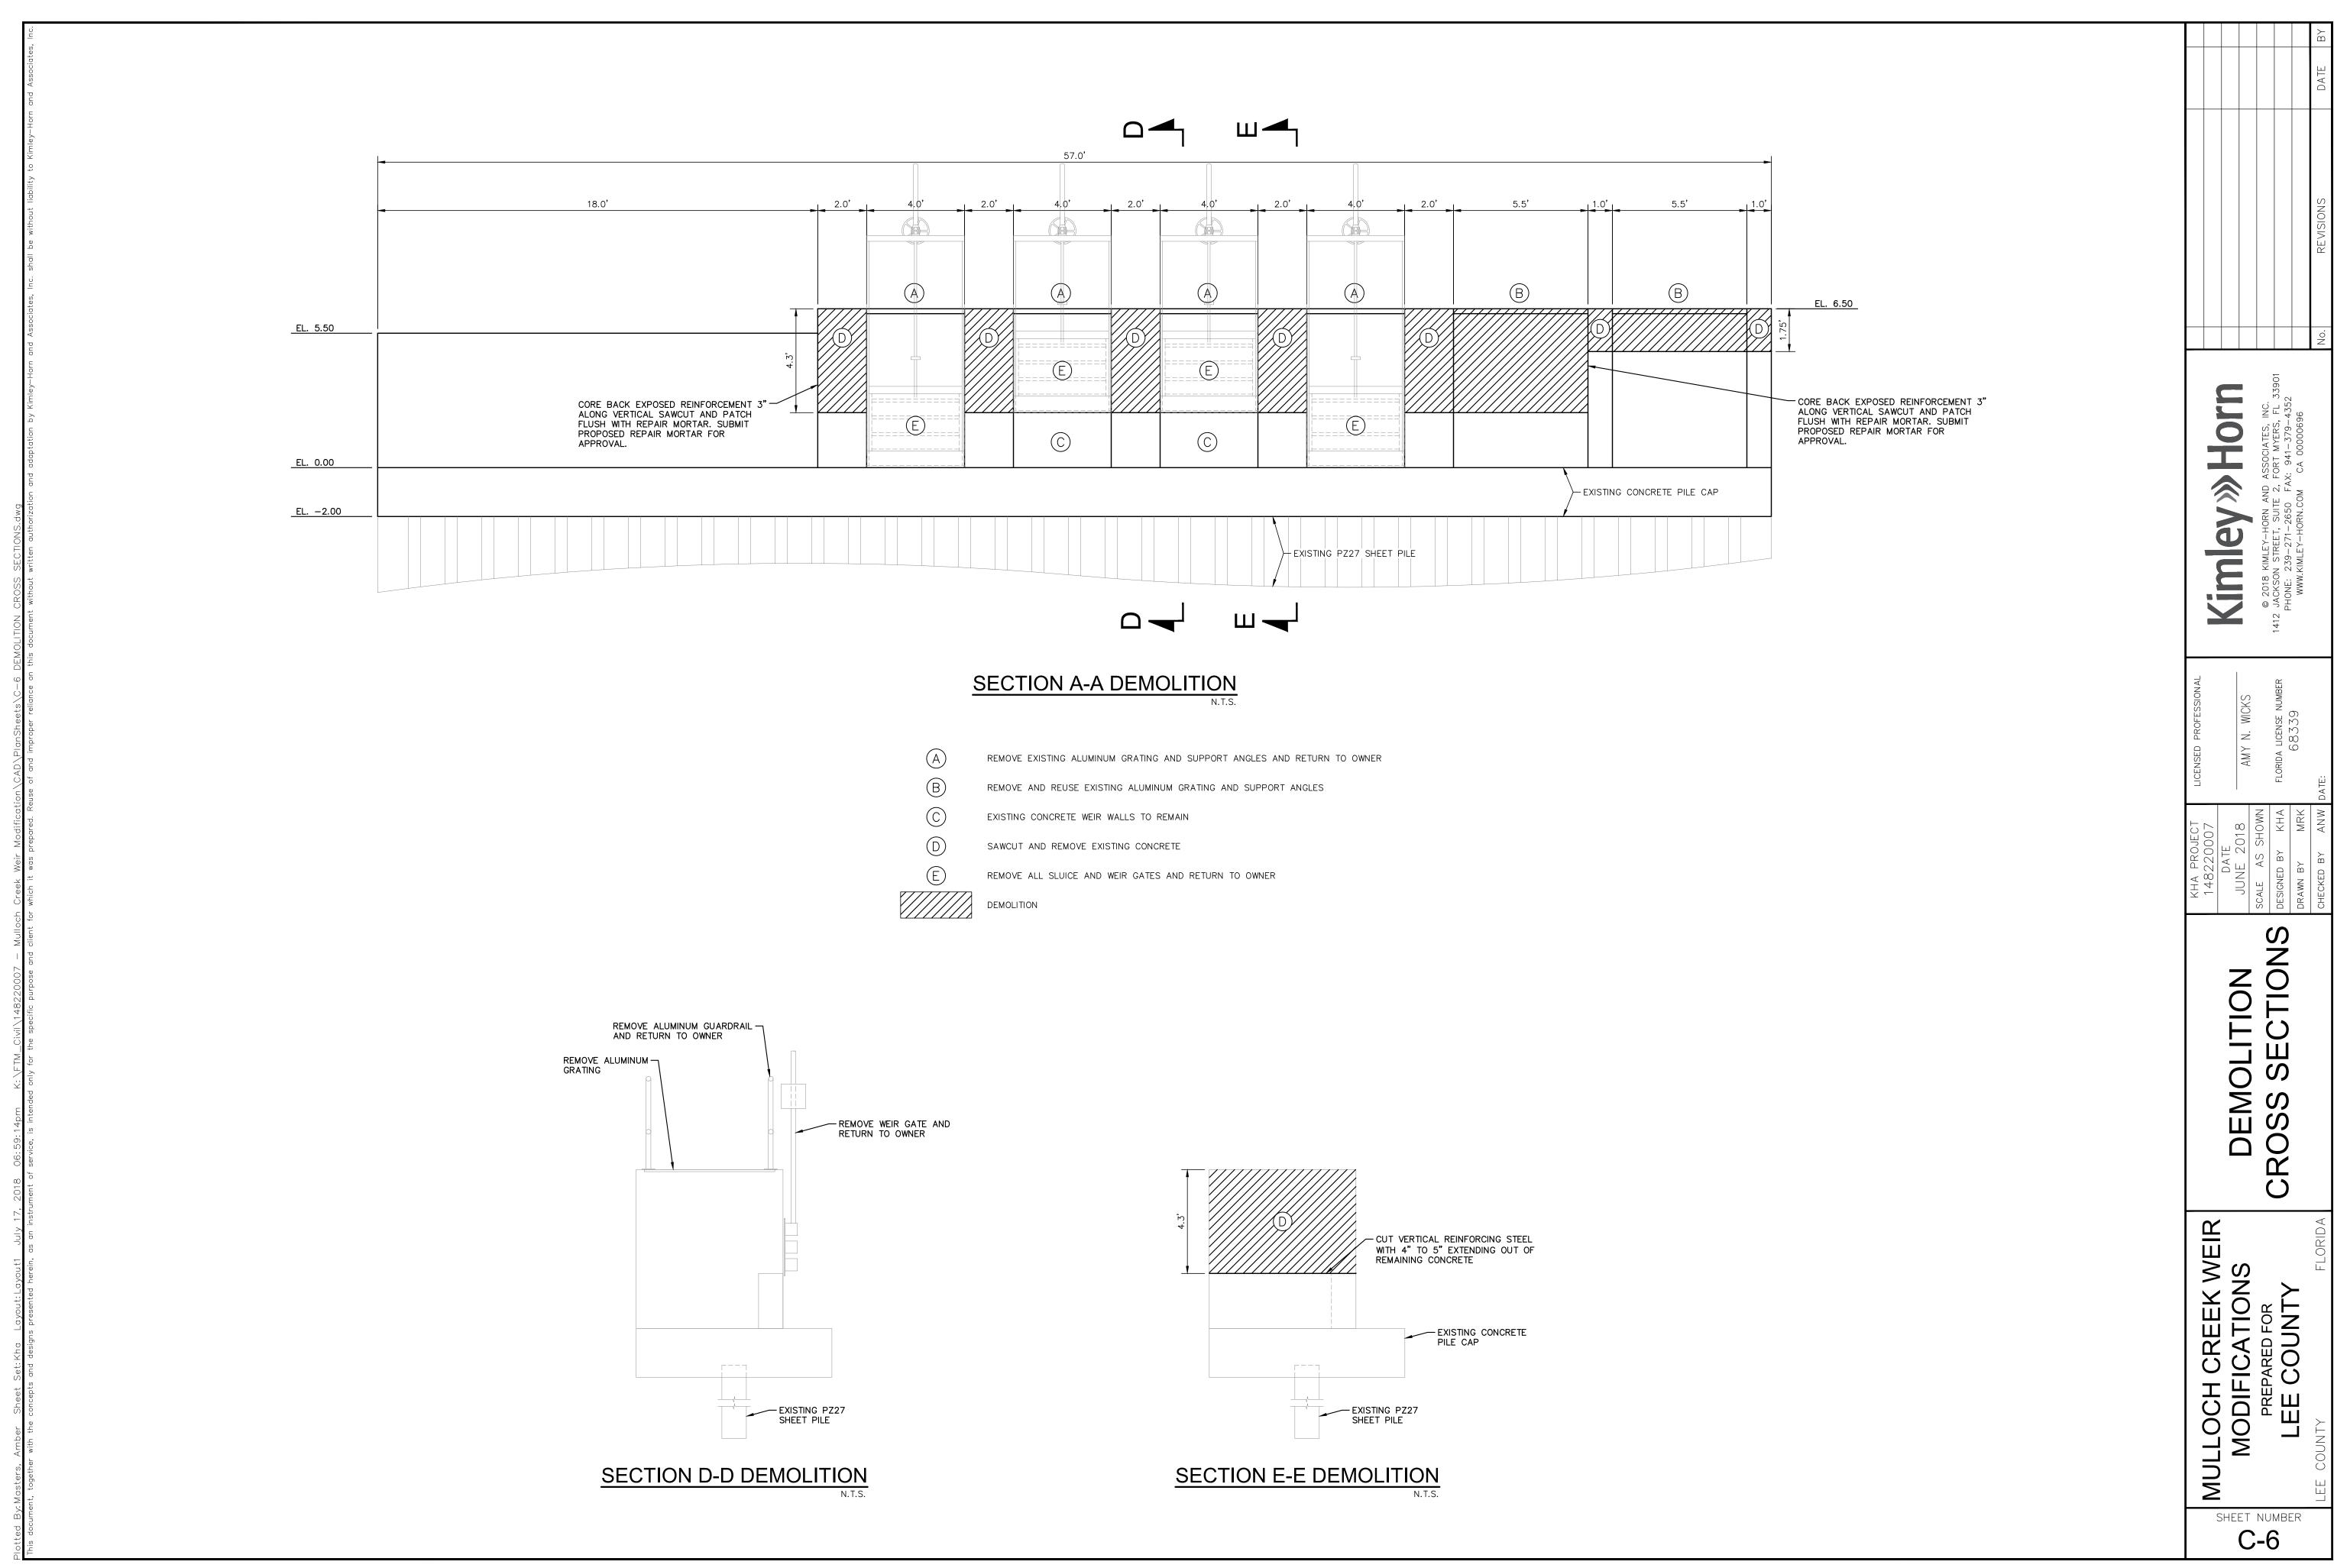

### **DEMOLITION NOTES**

- ALL MATERIAL REMOVED FROM THIS SITE BY THE CONTRACTOR SHALL BE DISPOSED OF BY THE CONTRACTOR IN A LEGAL MANNER.
- 2. REFER TO THE TOPOGRAPHIC SURVEY FOR ADDITIONAL DETAILS OF EXISTING STRUCTURES, ETC., LOCATED WITHIN THE PROJECT SITE. SEE CONSTRUCTION PHASE SHEETS FOR ITEMS TO BE REMOVED FROM THE SITE BY THE CONTRACTOR AND PROPERLY DISPOSED OF IN A LEGAL MANNER AS PART OF THIS CONTRACT. SOME ITEMS TO BE REMOVED MAY NOT BE DEPICTED ON THE TOPOGRAPHIC SURVEY. IT IS THE CONTRACTOR'S RESPONSIBILITY TO VISIT THE SITE AND DETERMINE THE FULL EXTENT OF ITEMS TO BE REMOVED. IF ANY ITEMS ARE IN QUESTION, THE CONTRACTOR SHALL CONTACT THE OWNER PRIOR TO REMOVAL OF SAID ITEMS.
- CONTRACTOR TO OBTAIN ANY REQUIRED TREE REMOVAL PERMITS.
- 4. PROTECT EXISTING FACILITIES, STRUCTURES AND UTILITY LINES FROM ALL DAMAGE. CONTRACTOR SHALL PROTECT THE WORK, ADJACENT PROPERTY, AND THE PUBLIC. CONTRACTOR IS SOLELY RESPONSIBLE FOR DAMAGE OR INJURY DUE TO HIS ACT OR NEGLECT.
- WEIR AND SLUICE GATES AND ITS COMPONENTS, REMAINING ALUMINUM GRATES, AND ALUMINUM HANDRAIL SHALL BE RETURNED TO THE OWNER.