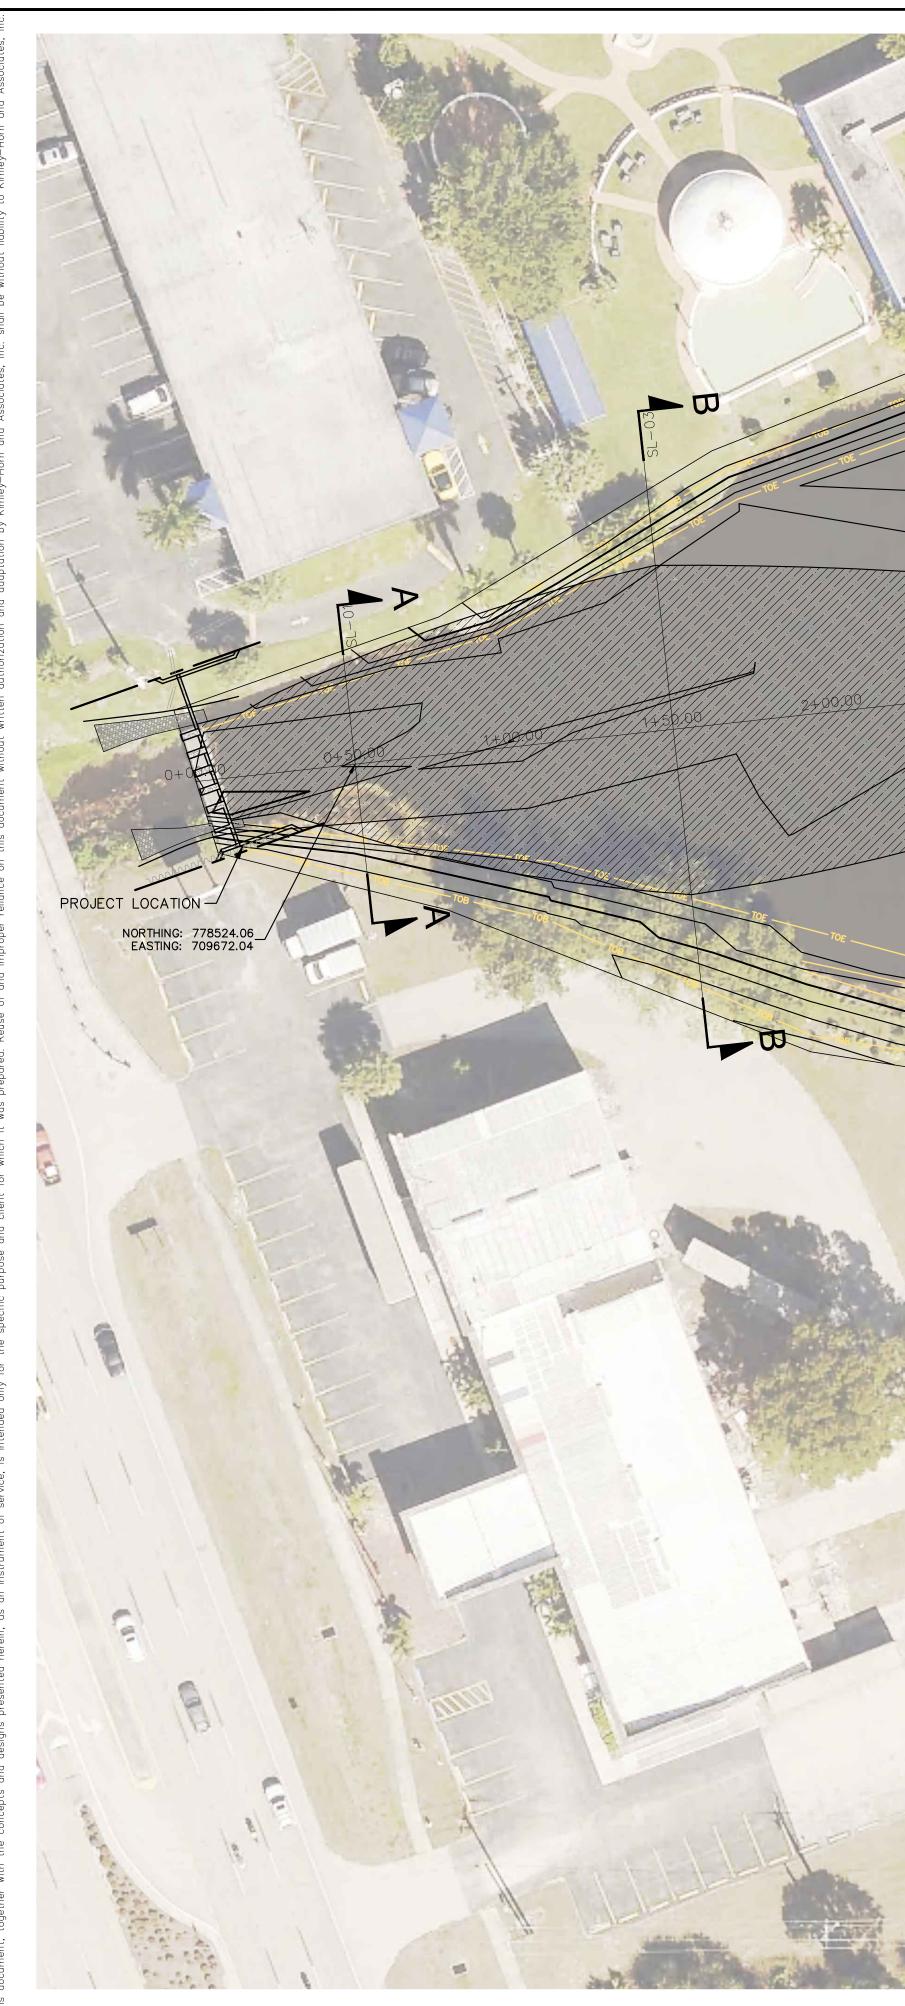

DA<br>FLORIDA<br>FLORIDA<br>FLORIDA<br>FLORIDA<br>FLORIDA<br>FLORIDA<br>FLORIDA<br>FLORIDA<br>FLORIDA<br>FLORIDA<br>FLORIDA<br>FLORIDA<br>FLORIDA<br>FLORIDA<br>FLORIDA<br>FLORIDA<br>FLORIDA<br>FLORIDA<br>FLORIDA<br>FLORIDA<br>FLORIDA<br>FLORIDA<br>FLORIDA<br>FLORIDA<br>FLORIDA<br>FLORIDA<br>FLORIDA<br>FLORIDA<br>FLORIDA<br>FLORIDA<br>FLORIDA<br>FLORIDA<br>FLORIDA<br>FLORIDA<br>FLORIDA<br>FLORIDA<br>FLORIDA<br>FLORIDA<br>FLORIDA<br>FLORIDA<br>FLORIDA<br>FLORIDA<br>FLORIDA<br>FLORIDA<br>FLORIDA<br>FLORIDA<br>FLORIDA<br>FLORIDA<br>FLORIDA<br>FLORIDA<br>FLORIDA<br>FLORIDA<br>FLORIDA<br>FLORIDA<br>FLORIDA<br>FLORIDA<br>FLORIDA<br>FLORIDA<br>FLORIDA<br>FLORIDA<br>FLORIDA<br>FLORIDA<br>FLORIDA<br>FLORIDA<br>FLORIDA<br>FLORIDA<br>FLORIDA<br>FLORIDA<br>FLORIDA<br>FLORIDA<br>FLORIDA<br>F |















X

- 600 L.F. OF MULLOCH CREEK.
- ALL WORK SHALL BE PERFORMED IN ACCORDANCE WITH APPLICABLE AGENCY REGULATIONS, PERMIT REQUIREMENTS AND FDOT DESIGN STANDARDS.

- STRUCTURAL PRACTICES: DISTURBING SOIL UPSTREAM OF THE CONTROL.
- WASTE DISPOSAL: UNLESS OTHERWISE APPROVED BY THE DISTRICT.
- SURFACE WATERS, OR WETLANDS.
- UNLESS OTHERWISE APPROVED BY THE DISTRICT.
- A. COVERING LOADED HAUL TRUCKS WITH TARPAULINS. B. REMOVING EXCESS DIRT FROM PAVED ROADS DAILY. D. USING WATER TRUCKS TO CONTROL DUST.
- FOR WASTE DISPOSAL, AND SANITARY SEWER OR SEPTIC SYSTEMS.

N & March

BA SE S





# LEGEND

APPROXIMATE LIMIT OF MAINTENANCE DREDGING

NATURE OF CONSTRUCTION ACTIVITY: THE PROJECT INCLUDES THE REMOVAL OF ACCUMULATED SEDIMENT FROM APPROXIMATELY

2. SEQUENCE OF MAJOR SOIL DISTURBING ACTIVITIES