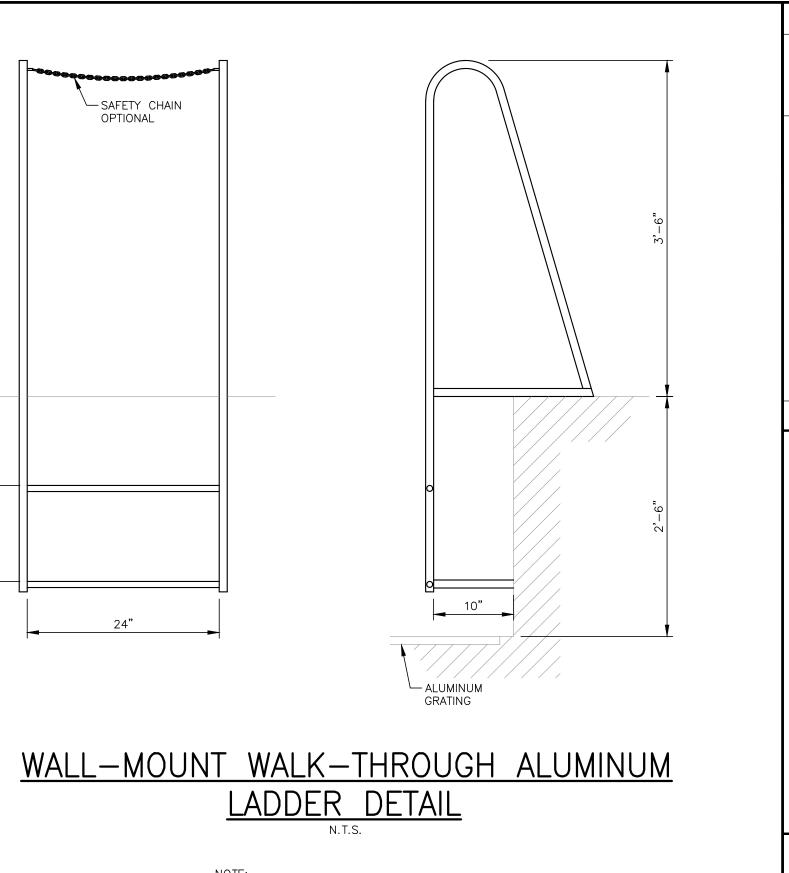

IALS INCLUDING BUILDING AND CONSTRUCTION MATERIALS OFF THE PROJECT SITE. BUT NOT IN

THE CONTRACTOR SHALL DESCRIBE THE PROPOSED METHODS TO PREVENT THE DISCHARGE OF SOLID MATERIALS, INCLUDING BUILDING MATERIALS, TO WATERS OF THE UNITED STATES. THE PROPOSED METHODS SHALL INCLUDE AT LEAST THE FOLLOWING,

C. STABILIZING CONSTRUCTION ENTRANCES ACCORDING TO FDOT DESIGN STANDARD 106.

9. THE CONTRACTOR SHALL DESCRIBE THE PROPOSED PROCEDURES TO COMPLY WITH APPLICABLE STATE AND LOCAL REGULATIONS

10. THE CONTRACTOR SHALL DESCRIBE THE PROCEDURES FOR APPLYING FERTILIZERS AND PESTICIDES.

11. THE CONTRACTOR SHALL PROVIDE A LIST OF TOXIC SUBSTANCES THAT ARE LIKELY TO BE USED ON THE JOB AND PROVIDE A PLAN ADDRESSING THE GENERATION, APPLICATION, MIGRATION, STORAGE, AND DISPOSAL OF THESE SUBSTANCES.







NOTE: CONTRACTOR TO PROVIDE SHOP DRAWINGS