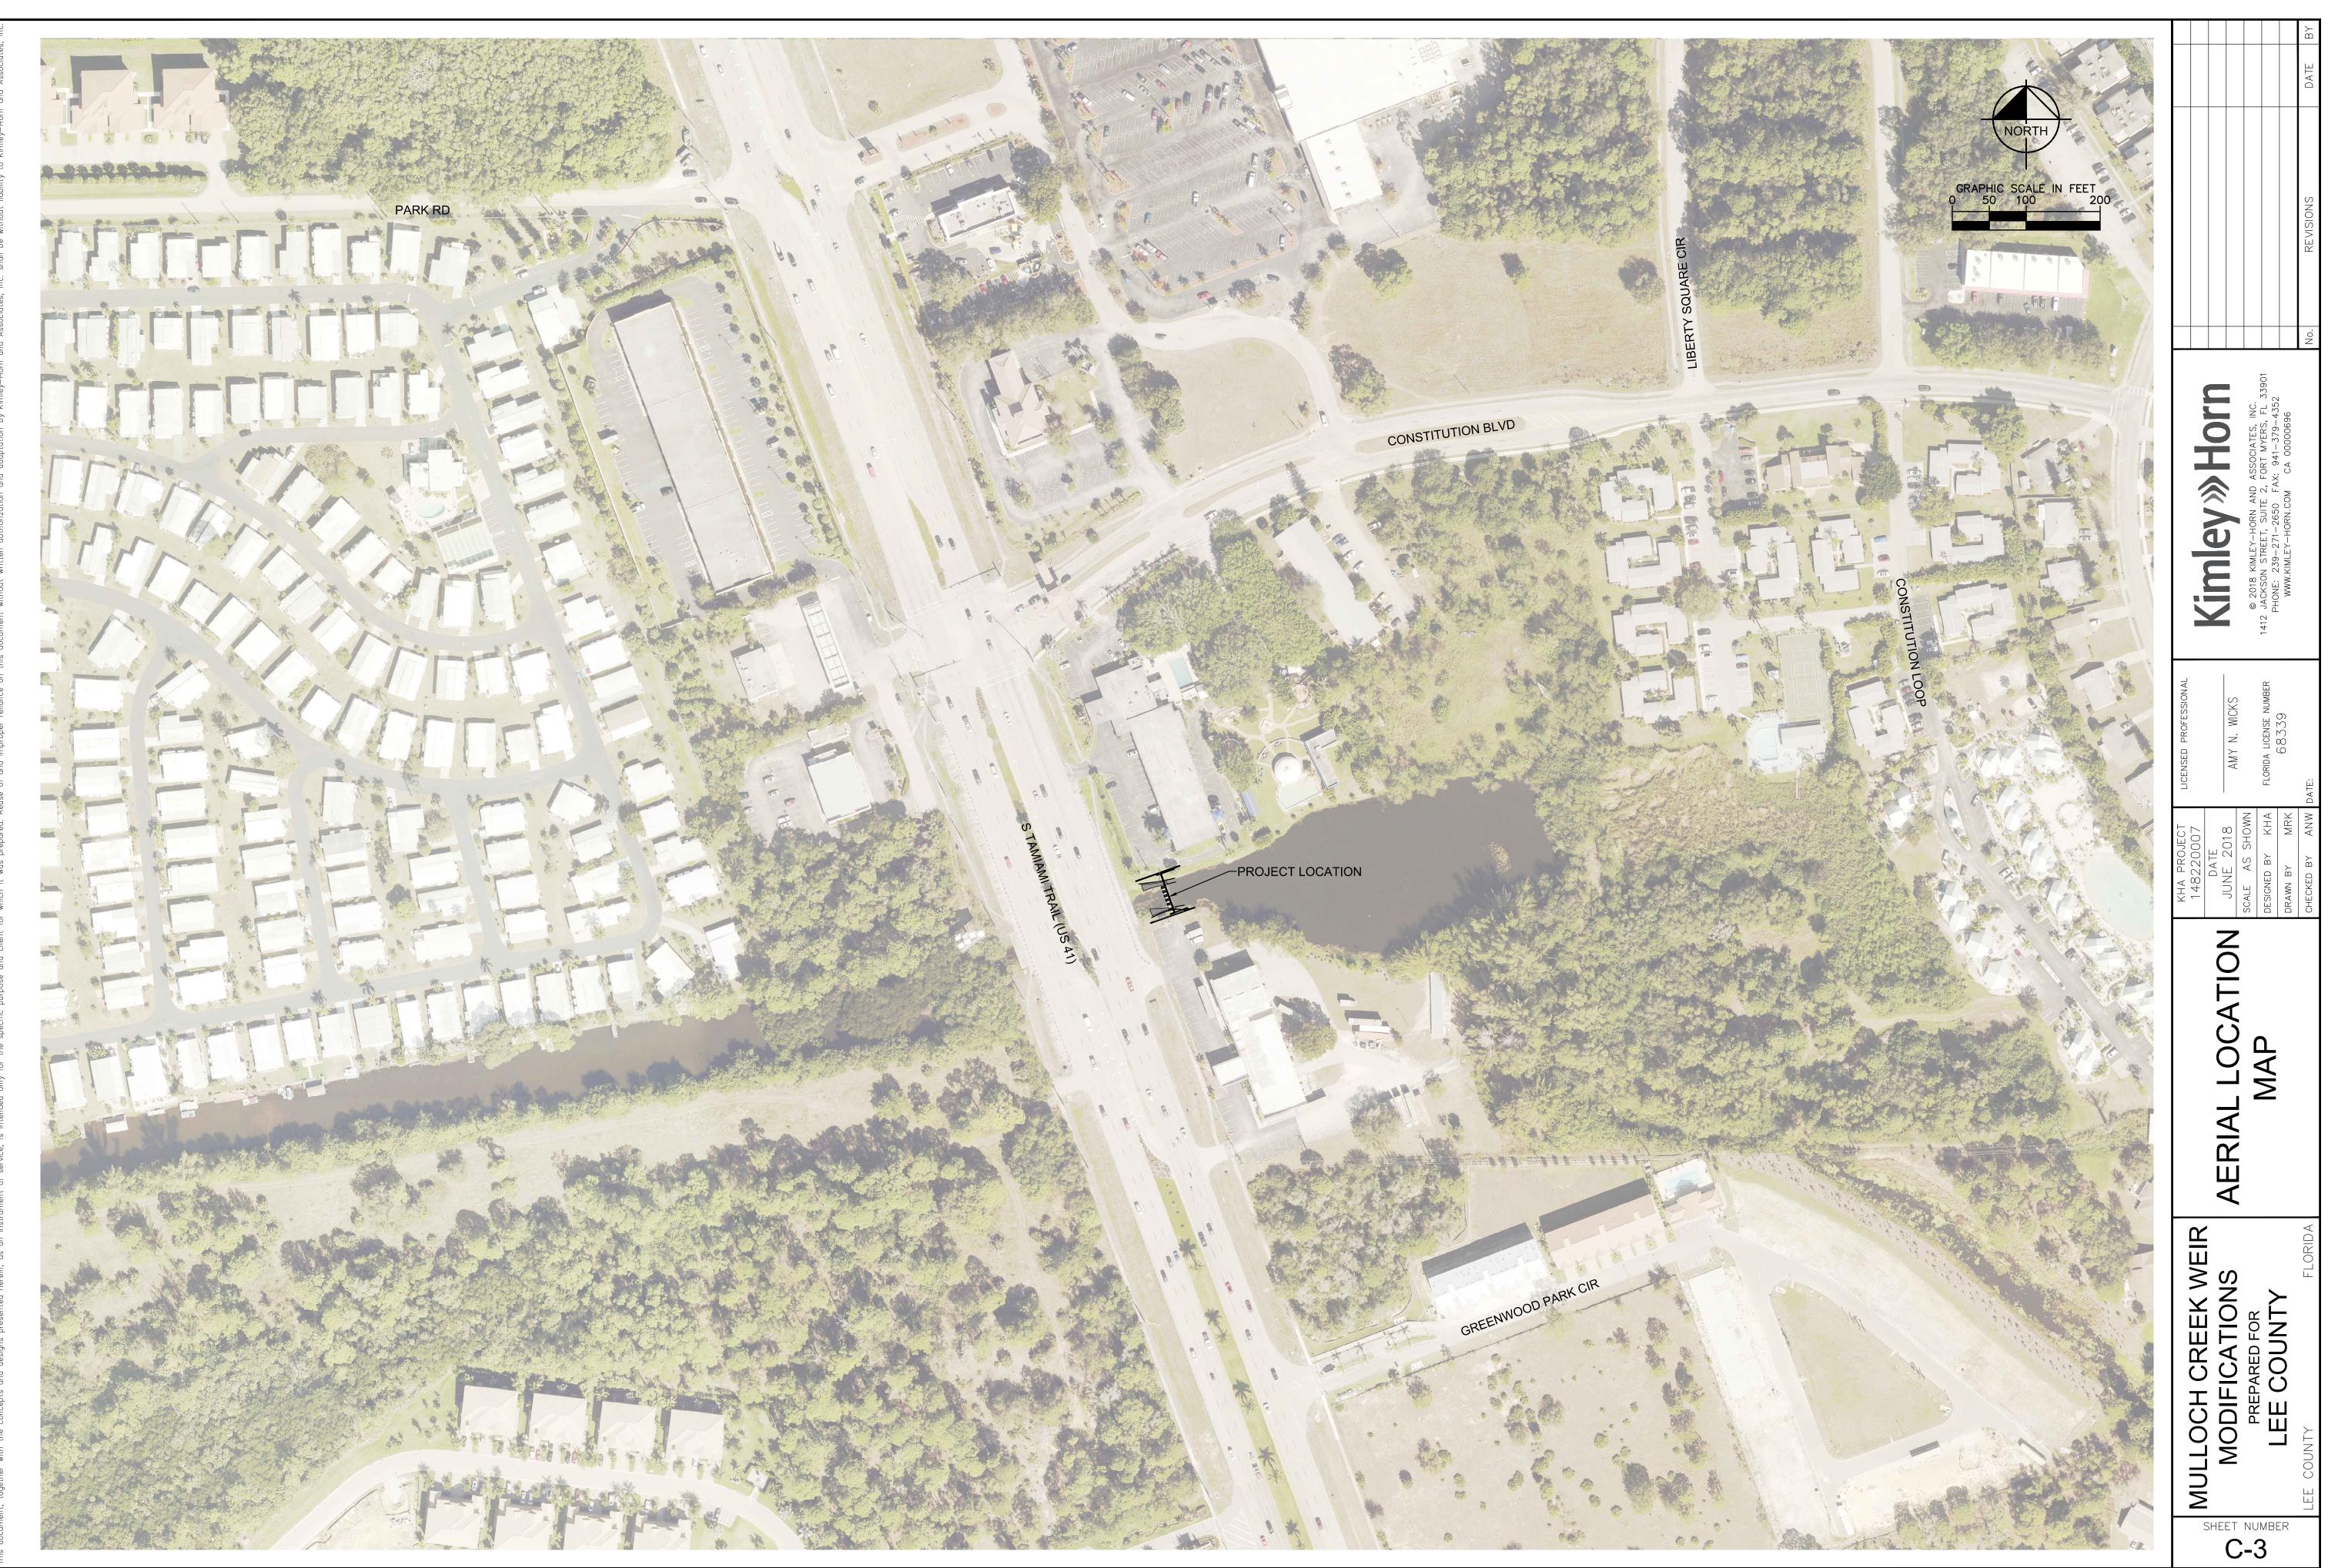

JUNE 2018

LOCATED IN SECTIONS 46, TOWNSHIP 25S, RANGE 17E LEE COUNTY, FLORIDA

| SF           | IEET LIST TABLE           |
|--------------|---------------------------|
| SHEET NUMBER | SHEET TITLE               |
| C-1          | TITLE SHEET               |
| C-2          | GENERAL NOTES             |
| C-3          | AERIAL LOCATION MAP       |
| C-4          | EXISTING CONDITIONS       |
| C-5          | EXISTING CROSS SECTIONS   |
| C-6          | DEMOLITION CROSS SECTIONS |
| C-7          | SITE PLAN                 |
| C-8          | PROPOSED CROSS SECTIONS   |
| C-9          | PROPOSED CROSS SECTIONS   |
| C-10         | CONSTRUCTION PHASE I      |
| C-11         | CONSTRUCTION PHASE II     |
| C-12         | CHANNEL SILT REMOVAL      |
| C-13         | CROSS SECTIONS            |
| C-14         | DETAILS                   |