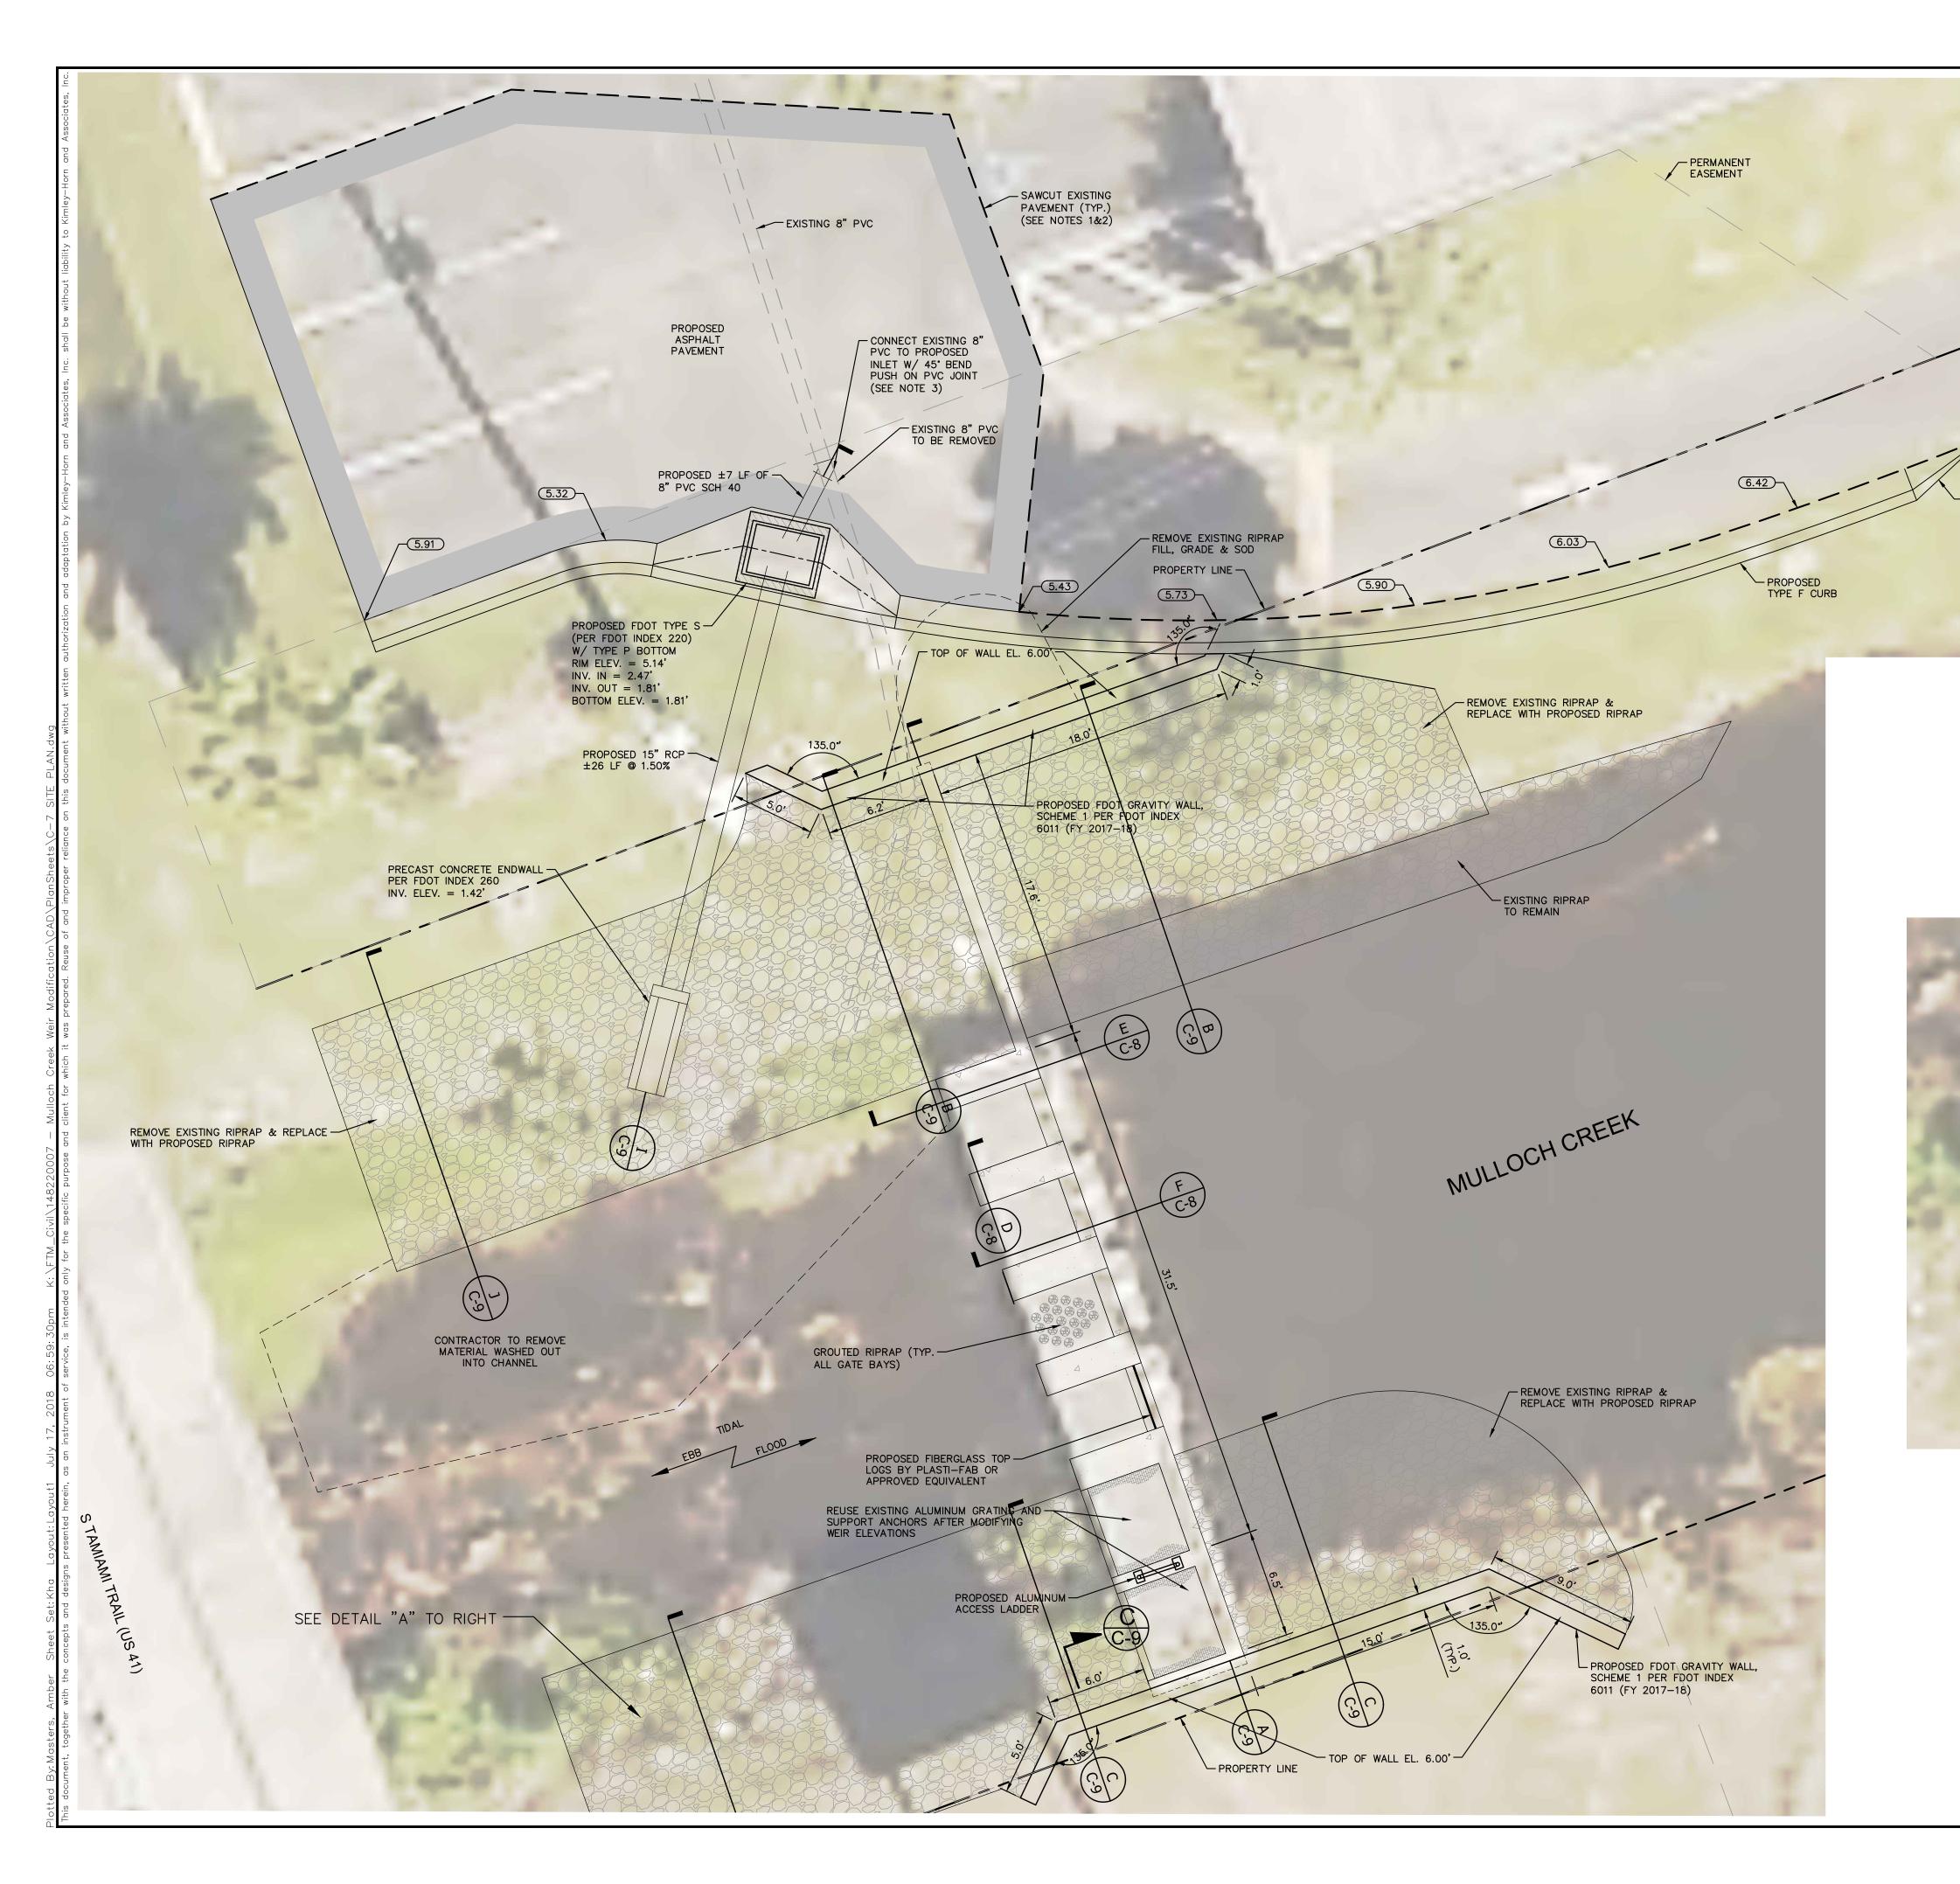

JUNE 2018

LOCATED IN SECTIONS 46, TOWNSHIP 25S, RANGE 17E LEE COUNTY, FLORIDA

| SF           | IEET LIST TABLE           |
|--------------|---------------------------|
| SHEET NUMBER | SHEET TITLE               |
| C-1          | TITLE SHEET               |
| C-2          | GENERAL NOTES             |
| C-3          | AERIAL LOCATION MAP       |
| C-4          | EXISTING CONDITIONS       |
| C-5          | EXISTING CROSS SECTIONS   |
| C-6          | DEMOLITION CROSS SECTIONS |
| C-7          | SITE PLAN                 |
| C-8          | PROPOSED CROSS SECTIONS   |
| C-9          | PROPOSED CROSS SECTIONS   |
| C-10         | CONSTRUCTION PHASE I      |
| C-11         | CONSTRUCTION PHASE II     |
| C-12         | CHANNEL SILT REMOVAL      |
| C-13         | CROSS SECTIONS            |
| C-14         | DETAILS                   |