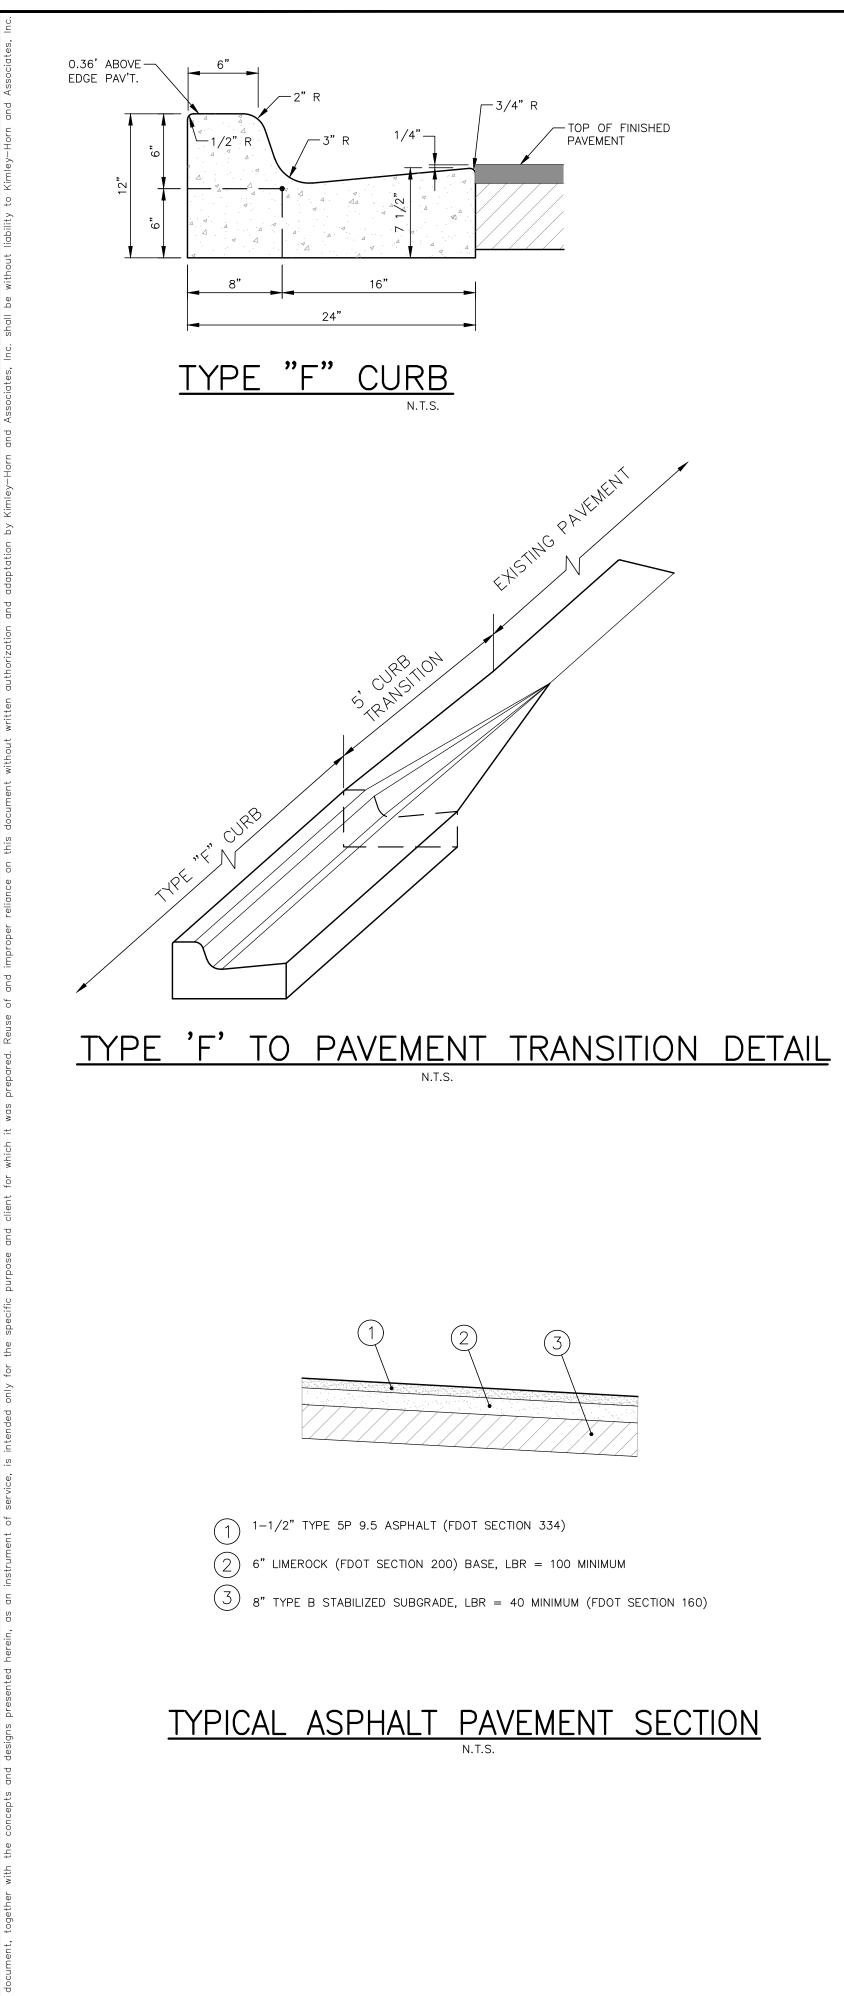

ATERIALS INCLUDING BUILDING AND CONSTRUCTION MATERIALS OFF THE PROJECT SITE. BUT NOT IN

THE CONTRACTOR SHALL DESCRIBE THE PROPOSED METHODS TO PREVENT THE DISCHARGE OF SOLID MATERIALS, INCLUDING BUILDING MATERIALS, TO WATERS OF THE UNITED STATES. THE PROPOSED METHODS SHALL INCLUDE AT LEAST THE FOLLOWING,

C. STABILIZING CONSTRUCTION ENTRANCES ACCORDING TO FDOT DESIGN STANDARD 106.

9. THE CONTRACTOR SHALL DESCRIBE THE PROPOSED PROCEDURES TO COMPLY WITH APPLICABLE STATE AND LOCAL REGULATIONS

10. THE CONTRACTOR SHALL DESCRIBE THE PROCEDURES FOR APPLYING FERTILIZERS AND PESTICIDES.

11. THE CONTRACTOR SHALL PROVIDE A LIST OF TOXIC SUBSTANCES THAT ARE LIKELY TO BE USED ON THE JOB AND PROVIDE A PLAN ADDRESSING THE GENERATION, APPLICATION, MIGRATION, STORAGE, AND DISPOSAL OF THESE SUBSTANCES.







NOTE: CONTRACTOR TO PROVIDE SHOP DRAWINGS