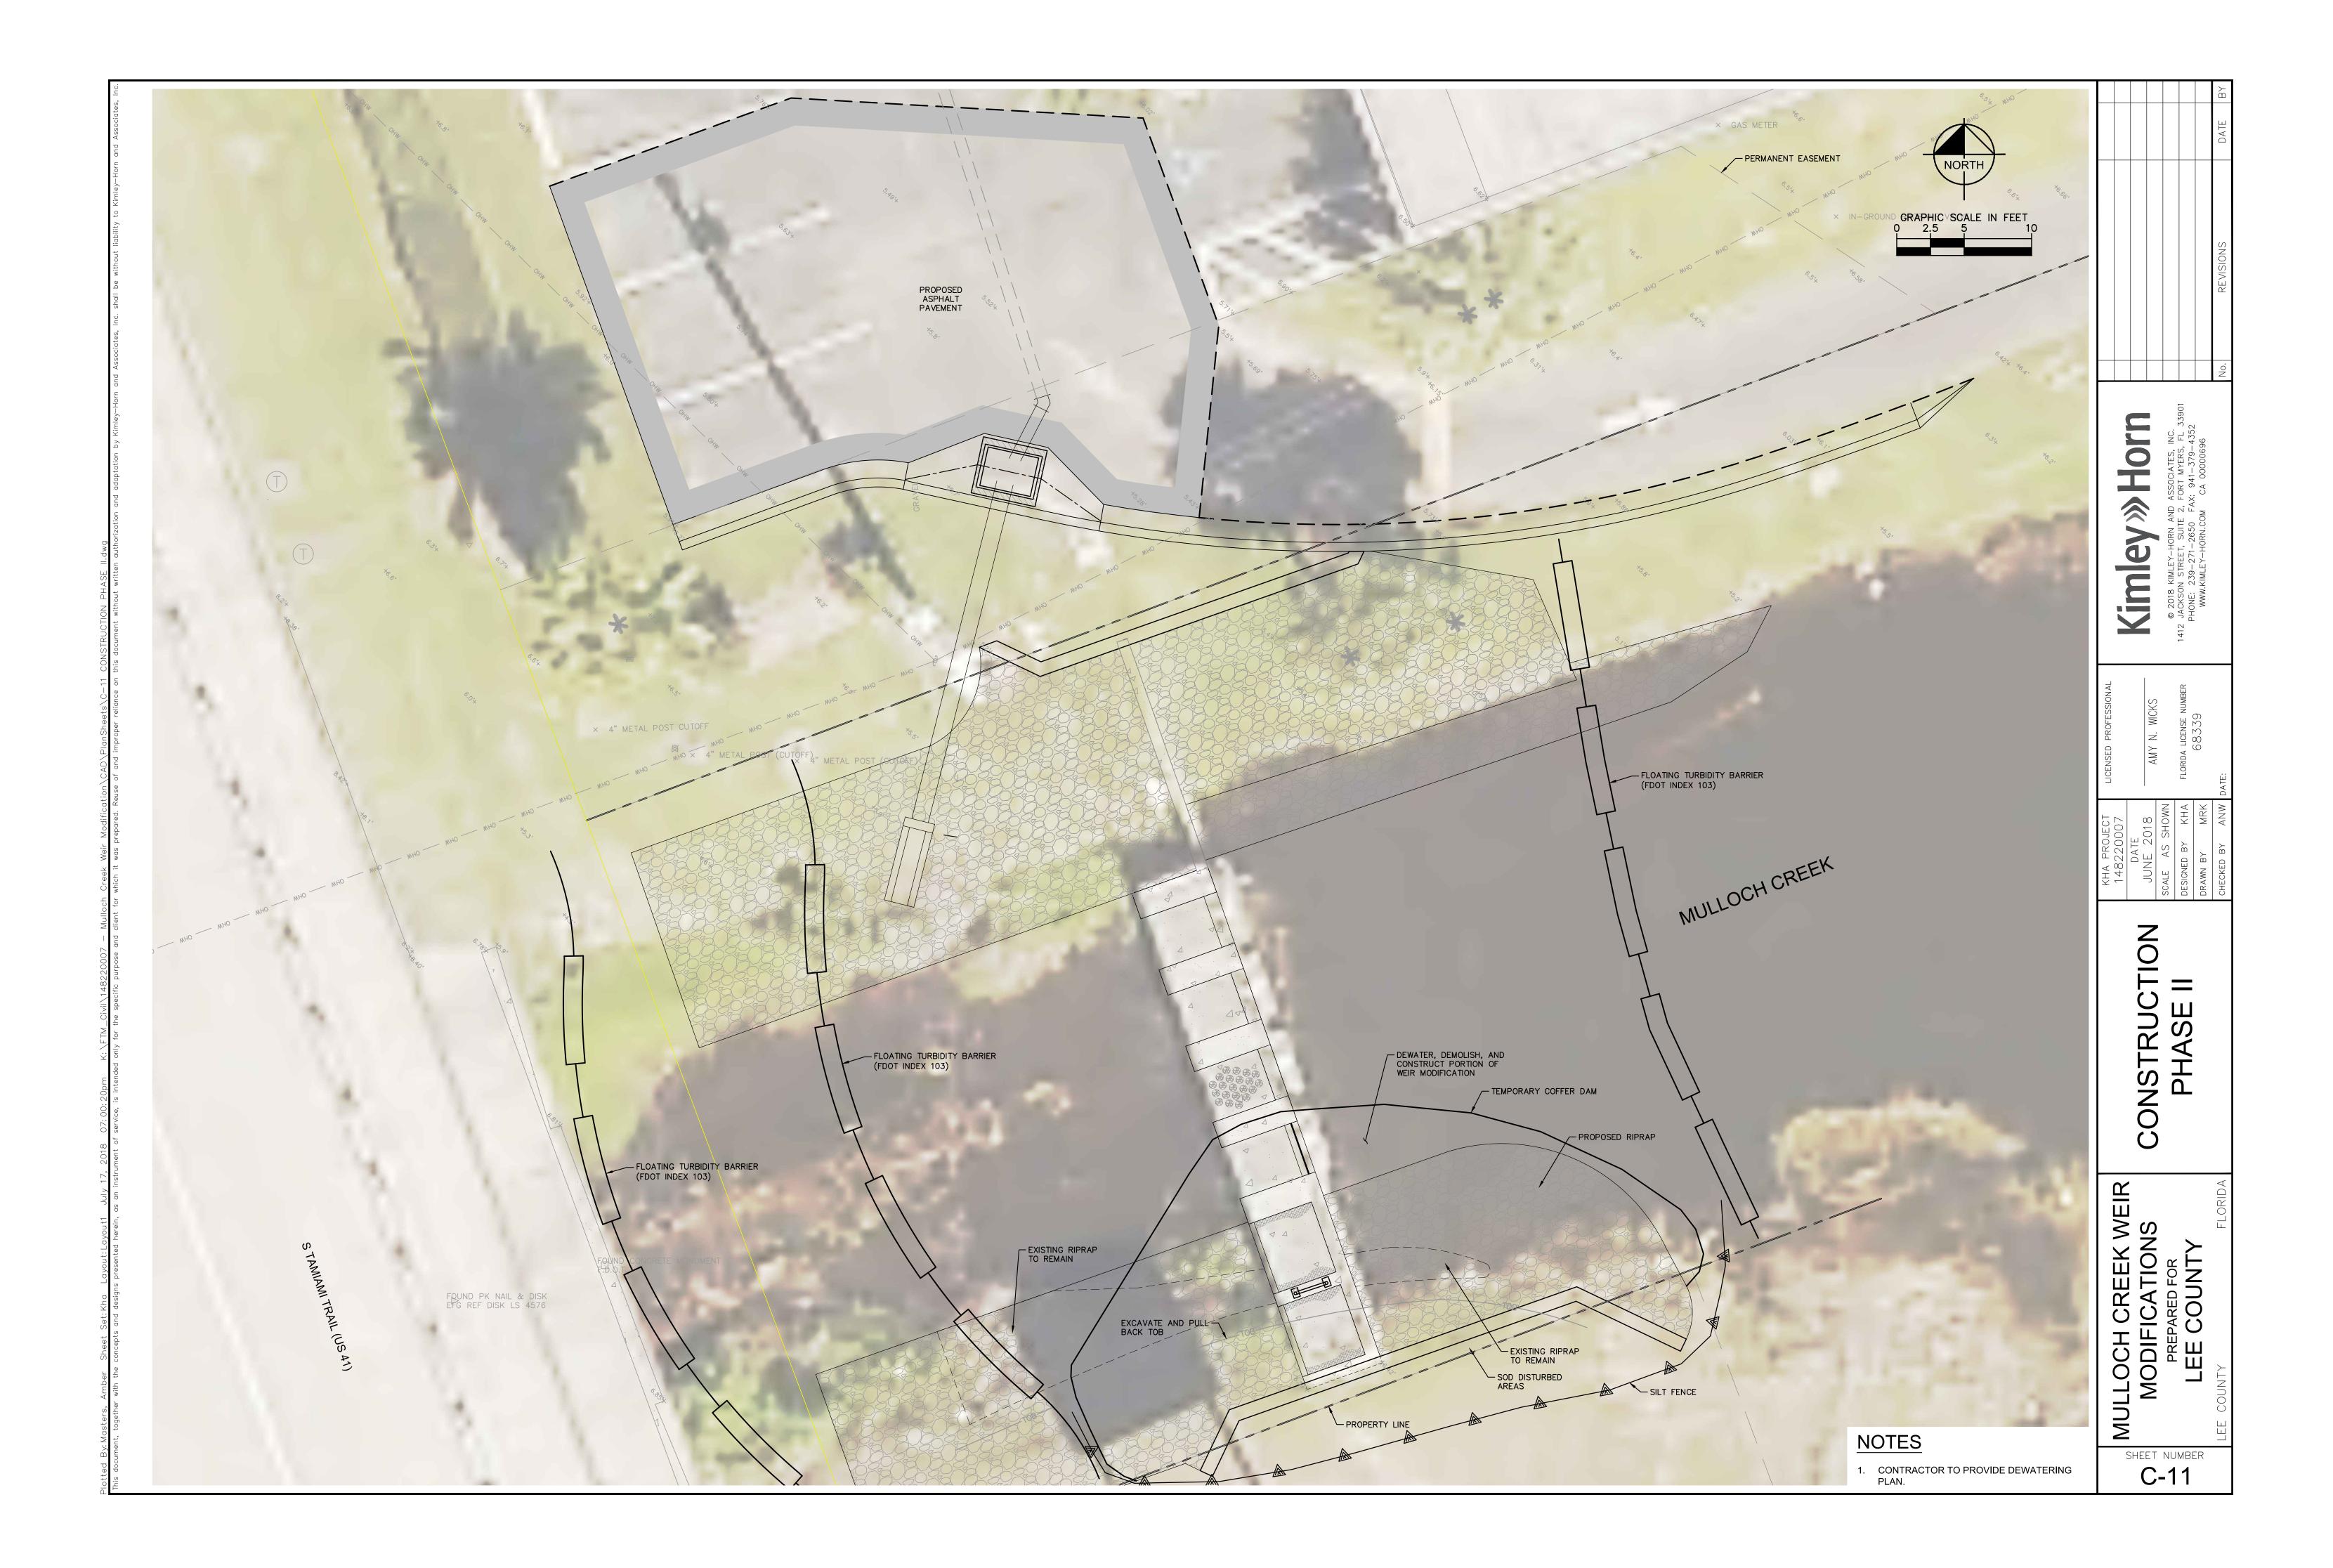

RIDA<br>FLORIDA<br>FLORIDA<br>FLORIDA<br>FLORIDA<br>FLORIDA<br>FLORIDA<br>FLORIDA<br>FLORIDA<br>FLORIDA<br>FLORIDA<br>FLORIDA<br>FLORIDA<br>FLORIDA<br>FLORIDA<br>FLORIDA<br>FLORIDA<br>FLORIDA<br>FLORIDA<br>FLORIDA<br>FLORIDA<br>FLORIDA<br>FLORIDA<br>FLORIDA<br>FLORIDA<br>FLORIDA<br>FLORIDA<br>FLORIDA<br>FLORIDA<br>FLORIDA<br>FLORIDA<br>FLORIDA<br>FLORIDA<br>FLORIDA<br>FLORIDA<br>FLORIDA<br>FLORIDA<br>FLORIDA<br>FLORIDA<br>FLORIDA<br>FLORIDA<br>FLORIDA<br>FLORIDA<br>FLORIDA<br>FLORIDA<br>FLORIDA<br>FLORIDA<br>FLORIDA<br>FLORIDA<br>FLORIDA<br>FLORIDA<br>FLORIDA<br>FLORIDA<br>FLORIDA<br>FLORIDA<br>FLORIDA<br>FLORIDA<br>FLORIDA<br>FLORIDA<br>FLORIDA<br>FLORIDA<br>FLORIDA<br>FLORIDA<br>FLORIDA<br>FLORIDA<br>FLORIDA<br>FLORIDA<br>FLORIDA<br>FLORIDA<br>FLORIDA<br>FLORIDA<br>FLORIDA<br>F |















X

- 600 L.F. OF MULLOCH CREEK.
- ALL WORK SHALL BE PERFORMED IN ACCORDANCE WITH APPLICABLE AGENCY REGULATIONS, PERMIT REQUIREMENTS AND FDOT DESIGN STANDARDS.

- STRUCTURAL PRACTICES: DISTURBING SOIL UPSTREAM OF THE CONTROL.
- WASTE DISPOSAL: UNLESS OTHERWISE APPROVED BY THE DISTRICT.
- SURFACE WATERS, OR WETLANDS.
- UNLESS OTHERWISE APPROVED BY THE DISTRICT.
- A. COVERING LOADED HAUL TRUCKS WITH TARPAULINS. B. REMOVING EXCESS DIRT FROM PAVED ROADS DAILY. D. USING WATER TRUCKS TO CONTROL DUST.
- FOR WASTE DISPOSAL, AND SANITARY SEWER OR SEPTIC SYSTEMS.

N & March

BA SE S





# LEGEND

APPROXIMATE LIMIT OF MAINTENANCE DREDGING

NATURE OF CONSTRUCTION ACTIVITY: THE PROJECT INCLUDES THE REMOVAL OF ACCUMULATED SEDIMENT FROM APPROXIMATELY

2. SEQUENCE OF MAJOR SOIL DISTURBING ACTIVITI