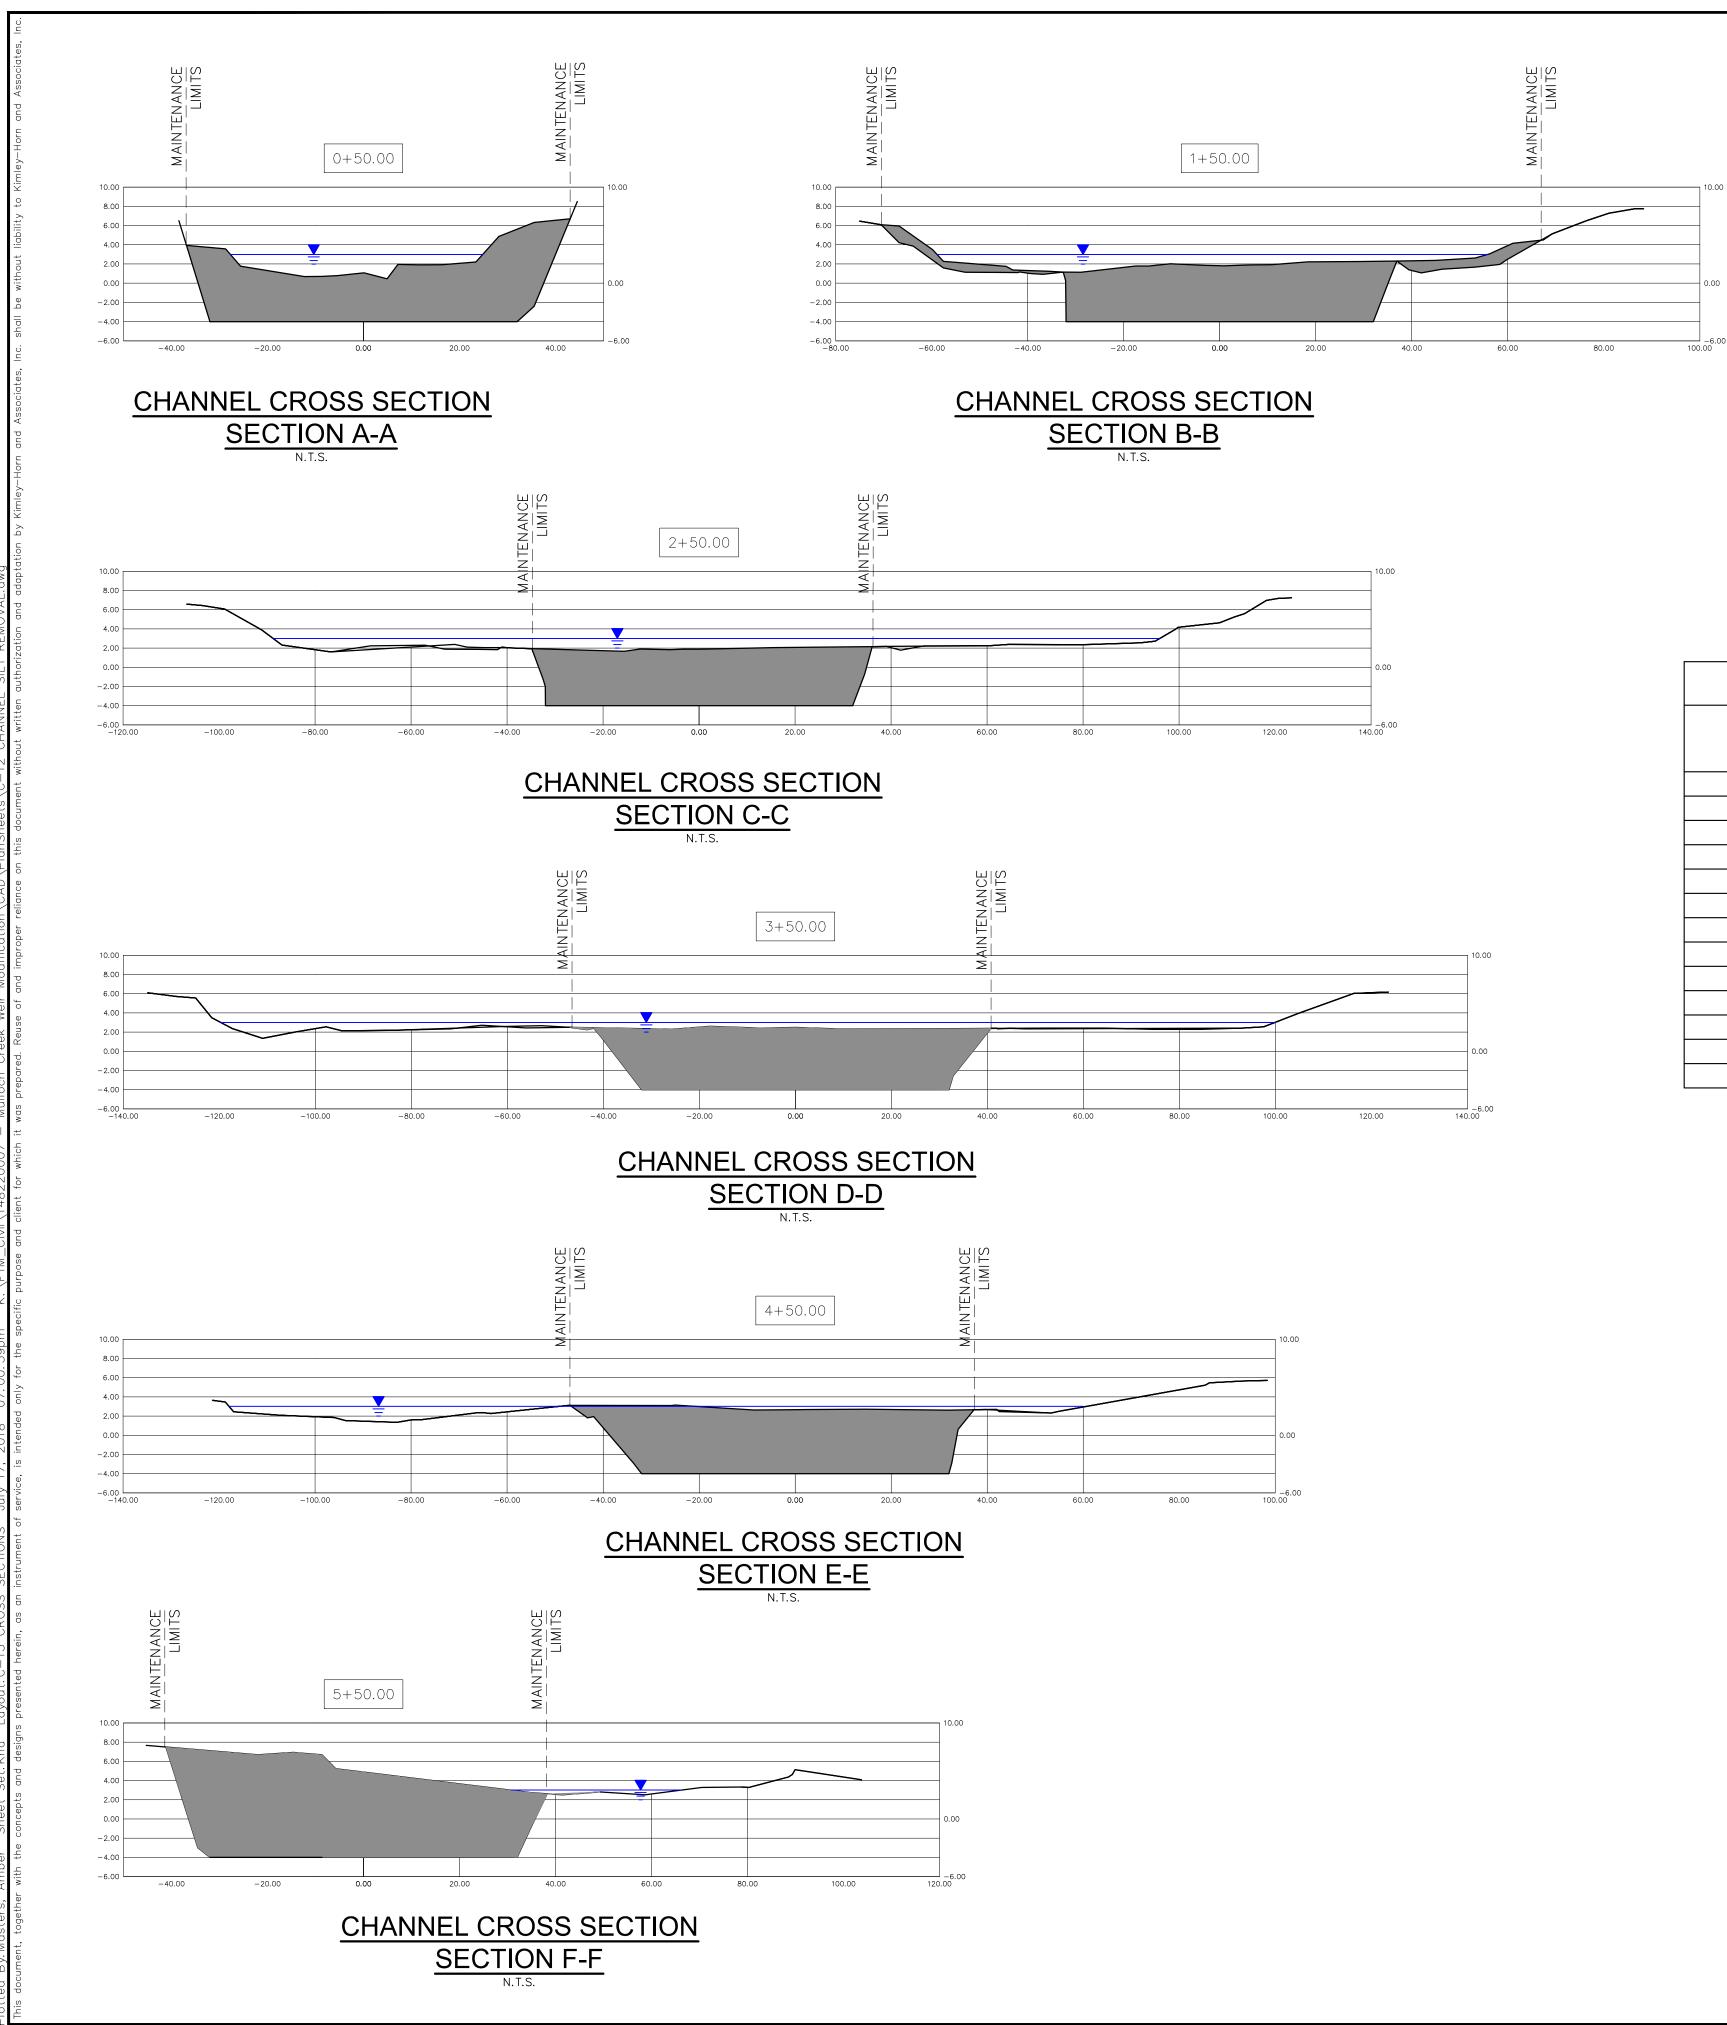

|                        | © 2018 KIMLEY-HORN AND ASSOCIATES, INC.                                                     |     |           |         |
|                    | REMOVAL      | DESIGNED BY KHA          | FLORIDA LICENSE NUMBER | 1412 JACKSON STREET, SUITE 2, FORT MYERS, FL 33901<br>PHONF: 239-271-2650 Fax: 941-379-4352 |     |           |         |
|                    |              | DRAWN BY MRK             | 68339                  | WWW.KIMLEY-HORN.COM CA 0000696                                                              |     |           |         |
| LEE COUNTY FLORIDA |              | CHECKED BY ANW DATE:     | A TE:                  |                                                                                             | No. | REVISIONS | DATE BY |

C-12



|         | CHANNEL SEE          | DIMENT EARTHW        | ORK VOLUME    |             |
|---------|----------------------|----------------------|---------------|-------------|
| STATION | SINGLE END AREA (SF) | DOUBLE END AREA (SF) | DISTANCE (FT) | VOLUME (CY) |
| 0+50    | 925                  |                      |               |             |
|         |                      | 1825                 | 100           | 3400        |
| 1+50    | 900                  |                      |               |             |
|         |                      | 1700                 | 100           | 3150        |
| 2+50    | 800                  |                      |               |             |
|         |                      | 1730                 | 100           | 3200        |
| 3+50