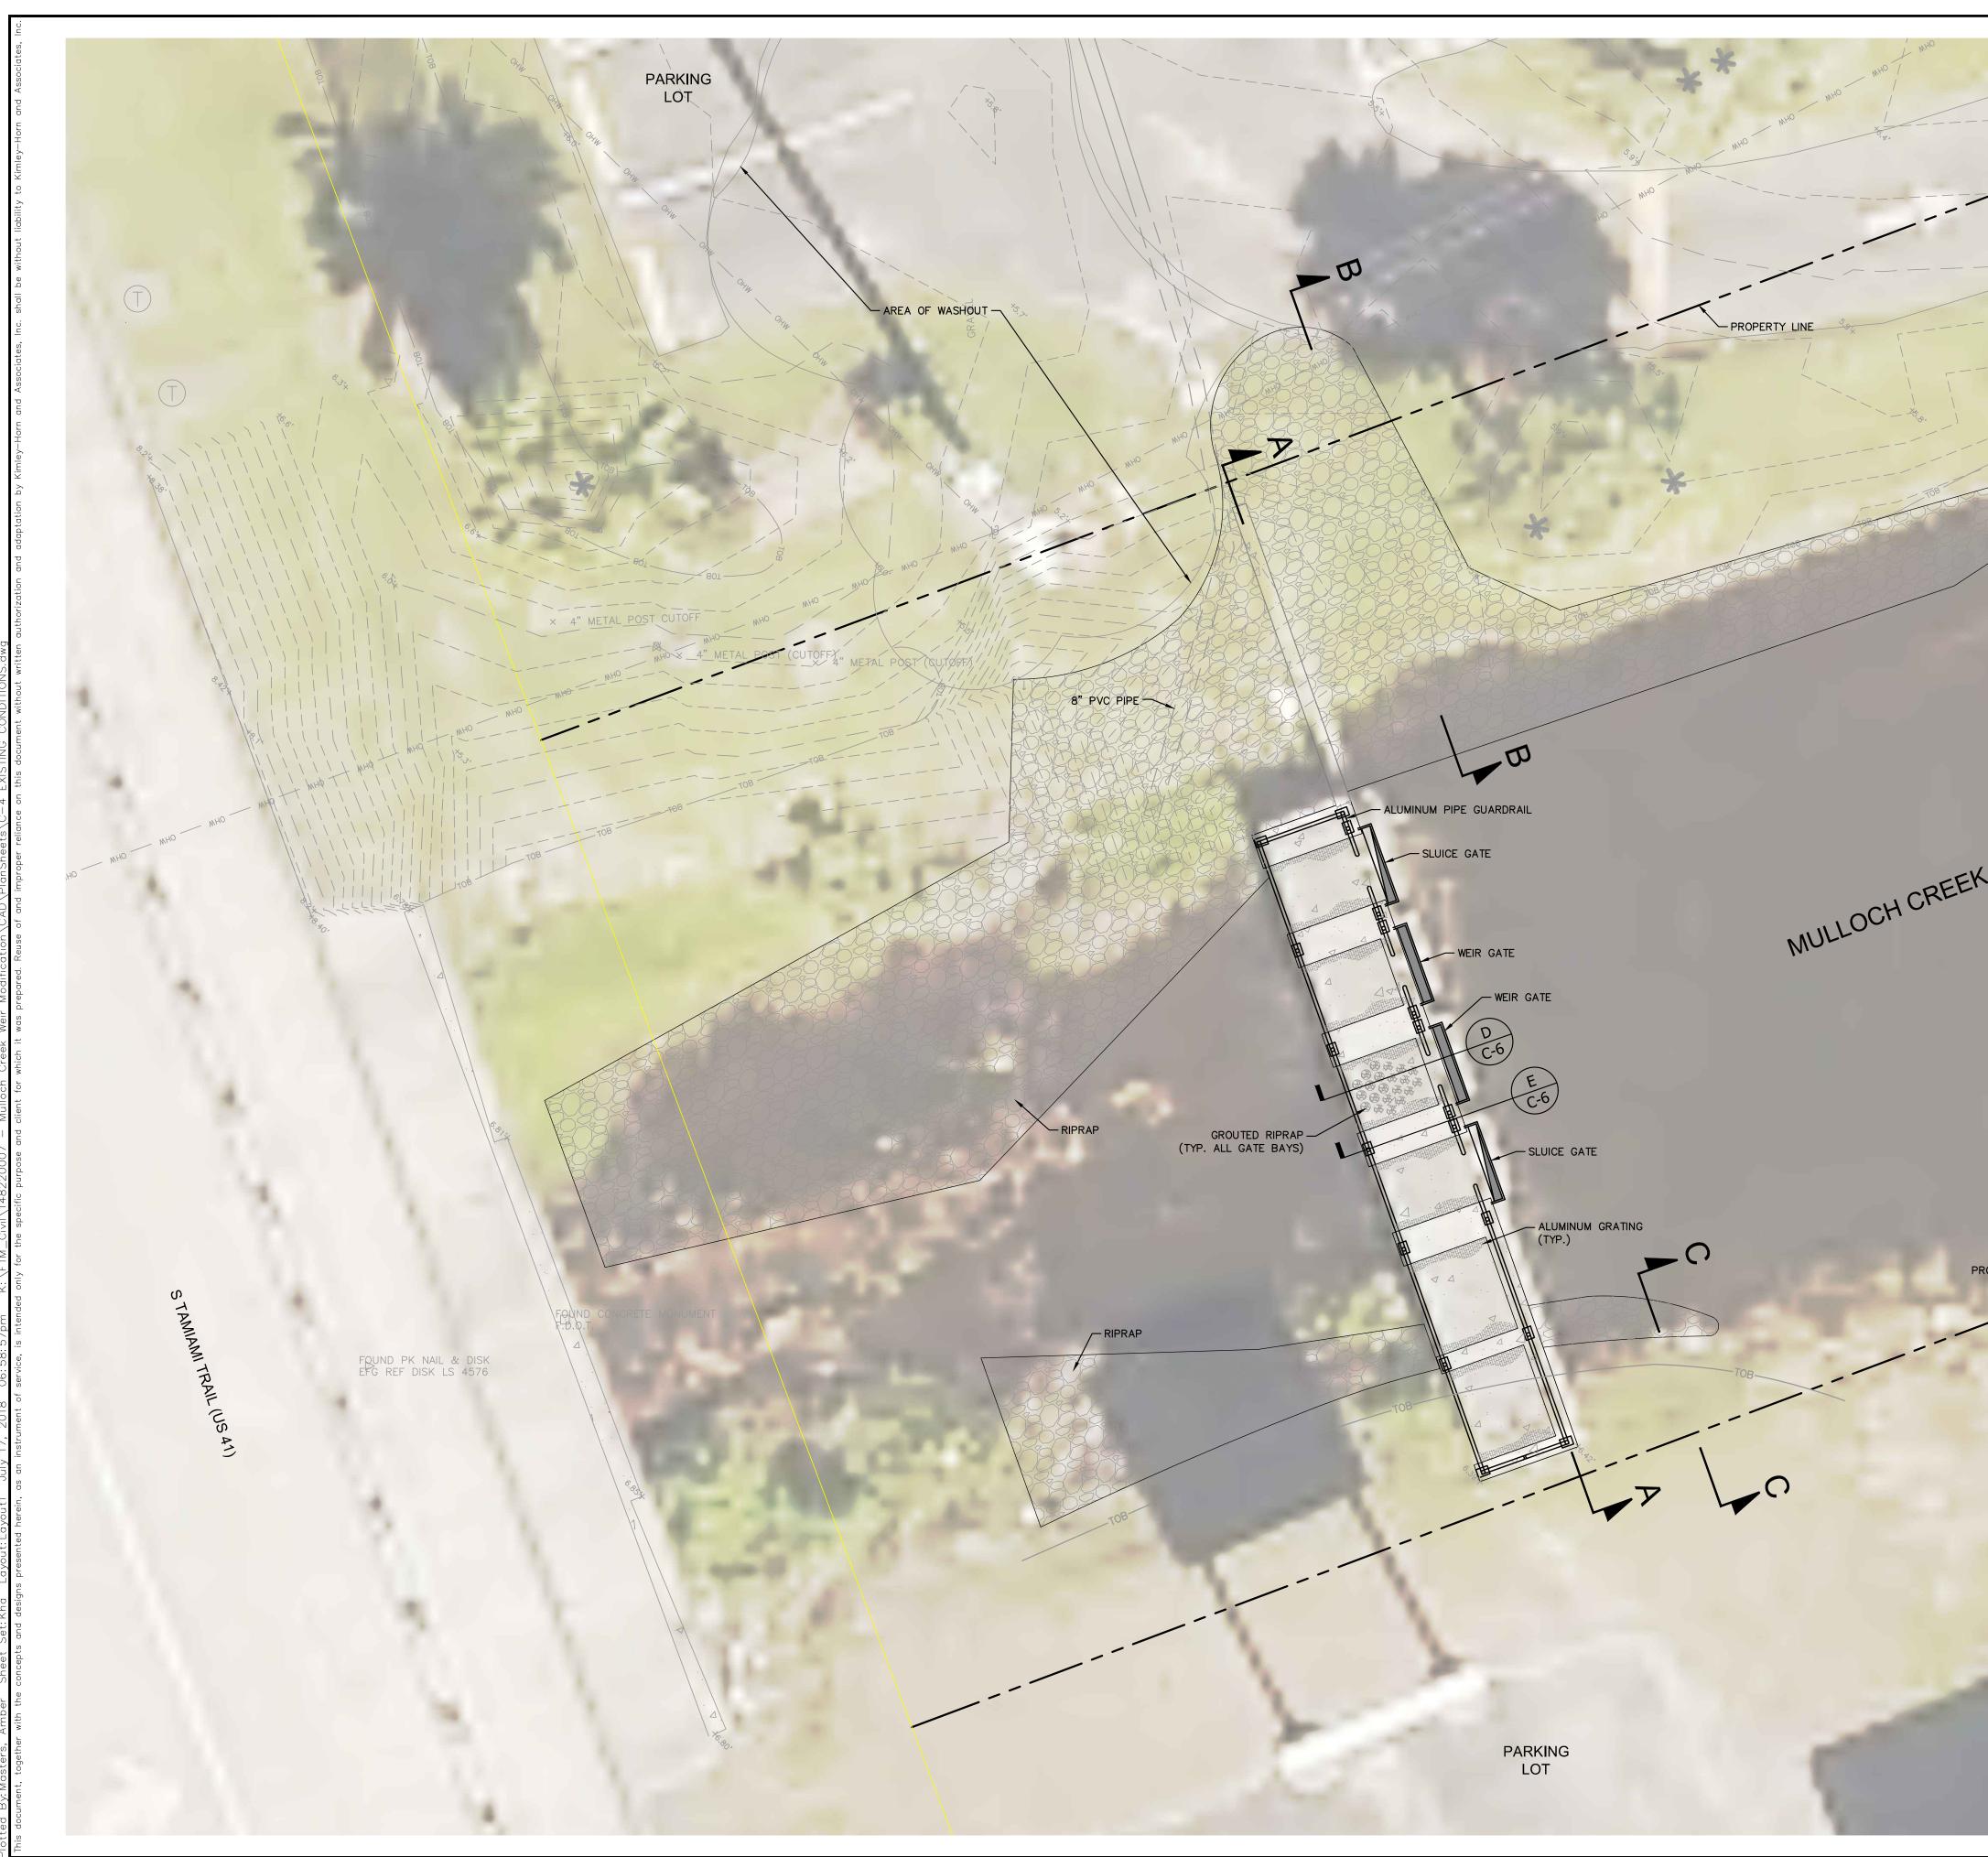

| CRAPHIC SCALE IN FEET                                                                                                                                                                                                                                   | Kimley       Horn <ul> <li></li></ul>                                                                                                                                                                                                                                                                                                   |
|---------------------------------------------------------------------------------------------------------------------------------------------------------------------------------------------------------------------------------------------------------|-----------------------------------------------------------------------------------------------------------------------------------------------------------------------------------------------------------------------------------------------------------------------------------------------------------------------------------------|
| ΕΕΚ                                                                                                                                                                                                                                                     | KHA PROJECT       LICENSED PROFESSIONAL         148220007       DATE         DATE       DATE         JUNE 2018       AMY N. WICKS         SCALE AS SHOWN       AMY N. WICKS         DESIGNED BY KHA       FLORIDA LICENSE NUMBER         DESIGNED BY KHA       68339         DRAWN BY MRK       68339         CHECKED BY ANW       DATE |
| PROPERTY LINE<br>NOTES<br>1. ELEVATIONS SHOWN HERE ARE RELATIVE TO NORTH AMERICAN VETICAL DATUM<br>OF 1988 (NAVD 88).<br>2. SURVEY INFORMATION FROM BOUNDARY AND TOPOGRAPHIC SURVEY<br>PROVIDED BY E.F. GAINES SURVEYING SERVICES, INC. DATED 02/28/18. | EXISTING<br>CONDITIONS                                                                                                                                                                                                                                                                                                                  |
| 3. AERIAL FLIGHT YEAR 2017.<br>$\underline{LEGEND}$ $R/W = RIGHT-OF-WAY$                                                                                                                                                                                | AULLOCH CREEK WEIR<br>MULLOCH CREEK WEIR<br>MODIFICATIONS<br>PREPARED FOR<br>LEE COUNTY<br>LEE COUNTY<br>LEE COUNTY                                                                                                                                                                                                                     |