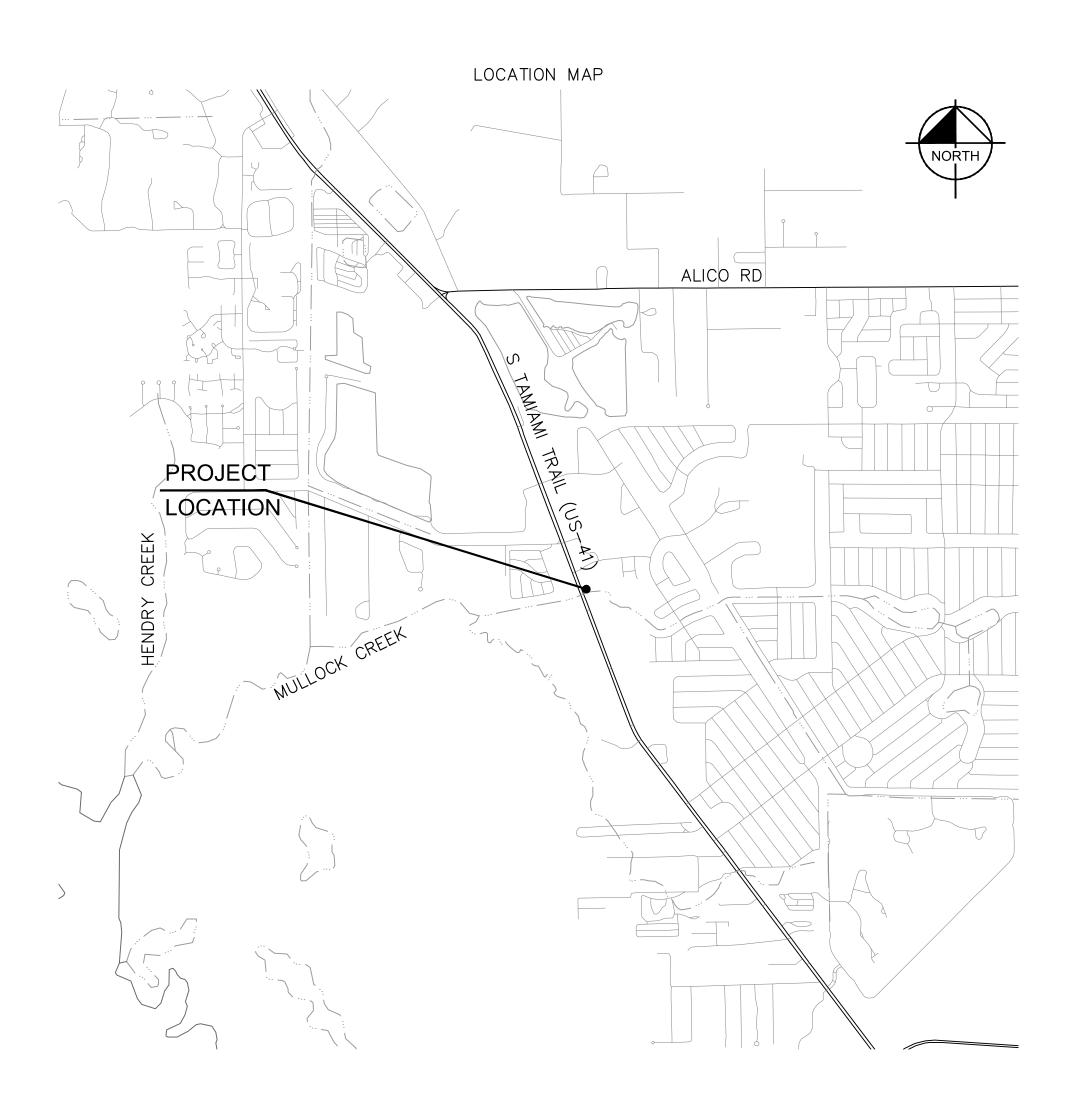

JUNE 2018

LOCATED IN SECTIONS 46, TOWNSHIP 25S, RANGE 17E LEE COUNTY, FLORIDA

| SF           | IEET LIST TABLE           |
|--------------|---------------------------|
| SHEET NUMBER | SHEET TITLE               |
| C-1          | TITLE SHEET               |
| C-2          | GENERAL NOTES             |
| C-3          | AERIAL LOCATION MAP       |
| C-4          | EXISTING CONDITIONS       |
| C-5          | EXISTING CROSS SECTIONS   |
| C-6          | DEMOLITION CROSS SECTIONS |
| C-7          | SITE PLAN                 |
| C-8          | PROPOSED CROSS SECTIONS   |
| C-9          | PROPOSED CROSS SECTIONS   |
| C-10         | CONSTRUCTION PHASE I      |
| C-11         | CONSTRUCTION PHASE II     |
| C-12         | CHANNEL SILT REMOVAL      |
| C-13         | CROSS SECTIONS            |
| C-14         | DETAILS                   |