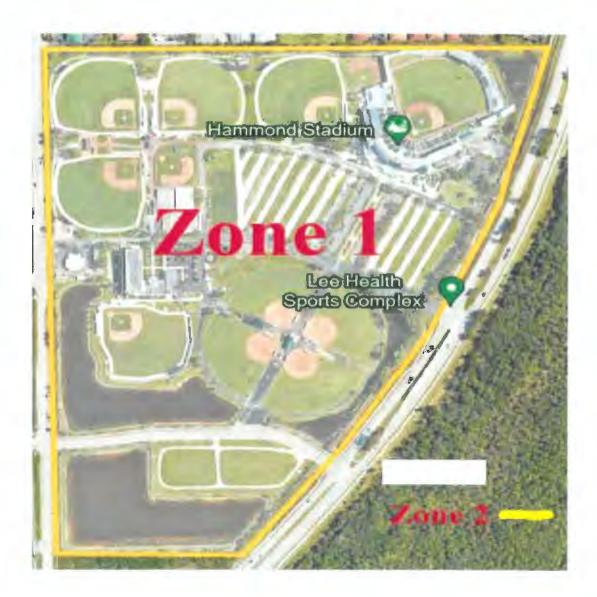

### 3. ATTACHMENTS

a. JetBlue Zones 1 & 2 Mowing Sections

b. Lee Health Sports Complex Zones 1 & 2 Mowing Sections

c. Opening Tab RFP180345KLC

Page 1 of 2

B240118WCD Landscape Maintenance & Mowing-Parks-Annual P & T Lawn & Tractor Service, Inc

|        | The scope says these 2 facilities are broken into 2 zones each, however Page 25 section 8.11 list them as singular rather than dual. Please help understand the <i>terminology</i> of "these 2 facilities are broken into 2 zones"?                                                                                                                                                                             |
|--------|-----------------------------------------------------------------------------------------------------------------------------------------------------------------------------------------------------------------------------------------------------------------------------------------------------------------------------------------------------------------------------------------------------------------|
| Answer | See the above listed changes to Section 8.11., however the Zones 1 & 2. The zones<br>are properly listed on the Bid Tabulation form and Vendors are required to bid<br>on all line items that are listed on the form.<br>The zones listed on Lee Health Sports Complex are as follows: Zone 1 is inside the<br>perimeter fencing and zone 2 is everything along the perimeter fencing highlighted<br>in yellow. |

E1 Contract #\_\_\_N/A\_

Page 23 of 47

E1 Contract #\_\_\_\_N/A\_

Lee Health Sports Complex Zone 1 Interior area (inside of the yellow line). Zone 2 Everything along the perimeter (Highlighted in yellow)