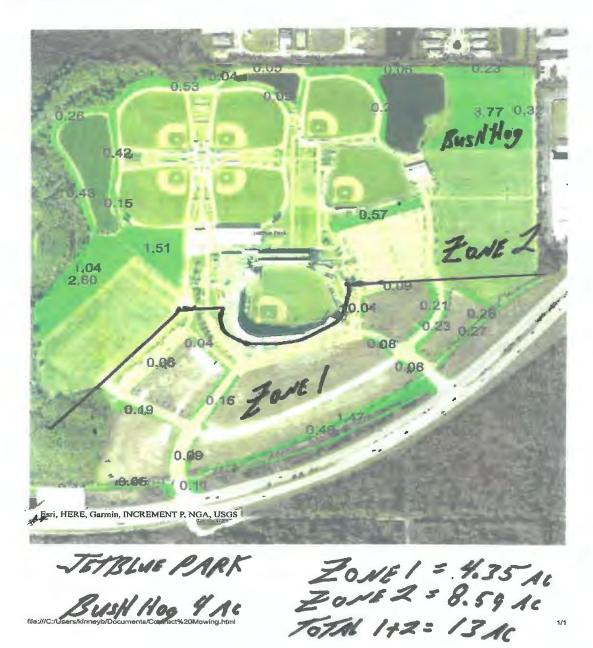

### 2. ADDED LOCATION TO SECTION 8.11. PRO-AM SPORTS COMPLEXES

| a. JetBlue Park        | 11500 Fenway South Drive, Fort Myers, FL. 33912 |
|------------------------|-------------------------------------------------|
| a vousino i ant        | 11500 Lenway South Dilve, Lenvingers, TE, 55512 |
| b. JetBlue Park Zone 1 | 11500 Fenway South Drive, Fort Myers, FL. 33912 |
| c. JetBlue Park Zone 2 | 11500 Fenway South Drive, Fort Myers, FL. 33912 |

### 3. ATTACHMENTS

a. JetBlue Zones 1 & 2 Mowing Sections

b. Lee Health Sports Complex Zones 1 & 2 Mowing Sections

c. Opening Tab RFP180345KLC