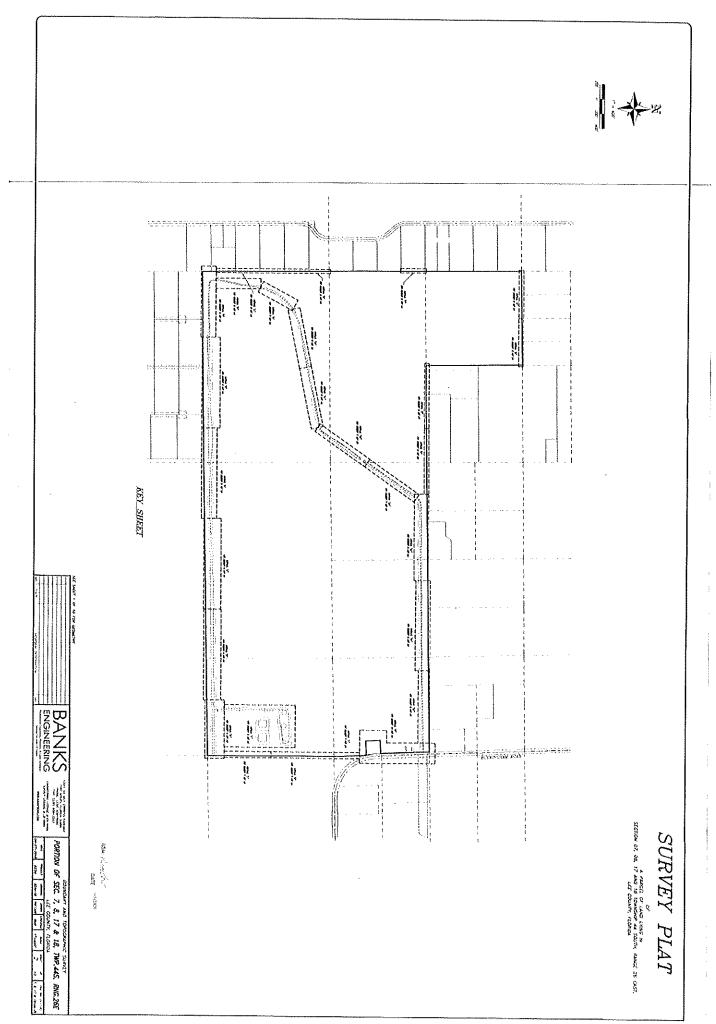

## EXHIBIT "A"

### LEGAL DESCRIPTION:

A TRACT OR PARCEL OF LAND SITUATED IN THE STATE OF FLORIDA, COUNTY OF LEE, LYING IN SECTION 7, 8, 17 AND 18, TOWNSHIP 44 SOUTH, RANGE 26 EAST, BEING FURTHER BOUND AND DESCRIBED AS FOLLOWS:

NORTHWEST 1/4 OF THE SOUTHEAST 1/4 OF SECTION 7, SOUTH 1/2 OF THE SOUTHEAST 1/4 OF SECTION 7, SOUTH 1/2 OF THE SOUTHWEST 1/4 SECTION 8, SOUTHWEST 1/4 OF THE SOUTHEAST 1/4 SECTION 8, NORTH 1730 FEET OF THE WEST 3/4 OF SECTION 17

LESS AND EXCEPT THE RIGHT-OF-WAY OF BUCKINGHAM ROAD.

LESS AND EXCEPT ALL LANDS DESCRIBED IN THE STATE OF FLORIDA BOARD OF TRUSTEES OF THE INTERNAL IMPROVEMENT TRUST LUND LEASE NUMBER 3215.

Page 10 of 18 Easement No. 33352