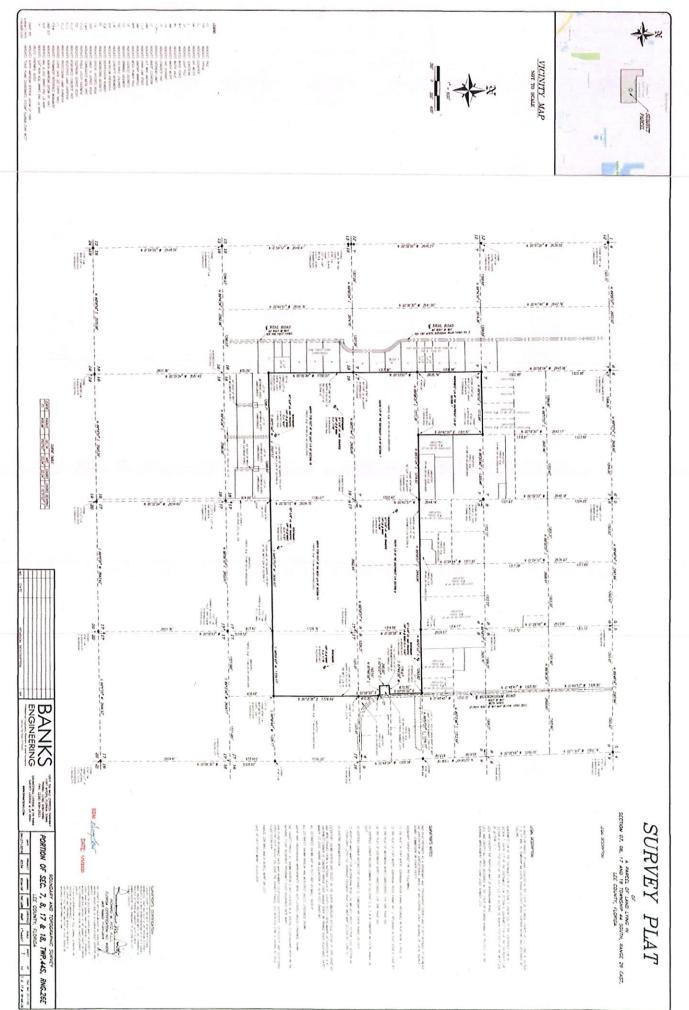

## EXHIBIT "A"

### LEGAL DESCRIPTION:

A TRACT OR PARCEL OF LAND SITUATED IN THE STATE OF FLORIDA, COUNTY OF LEE, LYING IN SECTION 7, 8, 17 AND 18, TOWNSHIP 44 SOUTH, RANGE 26 EAST, BEING FURTHER BOUND AND DESCRIBED AS FOLLOWS:

NORTHWEST 1/4 OF THE SOUTHEAST 1/4 OF SECTION 7, SOUTH 1/2 OF THE SOUTHEAST 1/4 OF SECTION 7, SOUTH 1/2 OF THE SOUTHWEST 1/4 SECTION 8, SOUTHWEST 1/4 OF THE SOUTHEAST 1/4 SECTION 8, NORTH 1730 FEET OF THE WEST 3/4 OF SECTION 17

LESS AND EXCEPT THE RIGHT-OF-WAY OF BUCKINGHAM ROAD.

LESS AND EXCEPT ALL LANDS DESCRIBED IN THE STATE OF FLORIDA BOARD OF TRUSTEES OF THE INTERNAL IMPROVEMENT TRUST LUND LEASE NUMBER 3215.

Page 10 of 18 Easement No. 33352