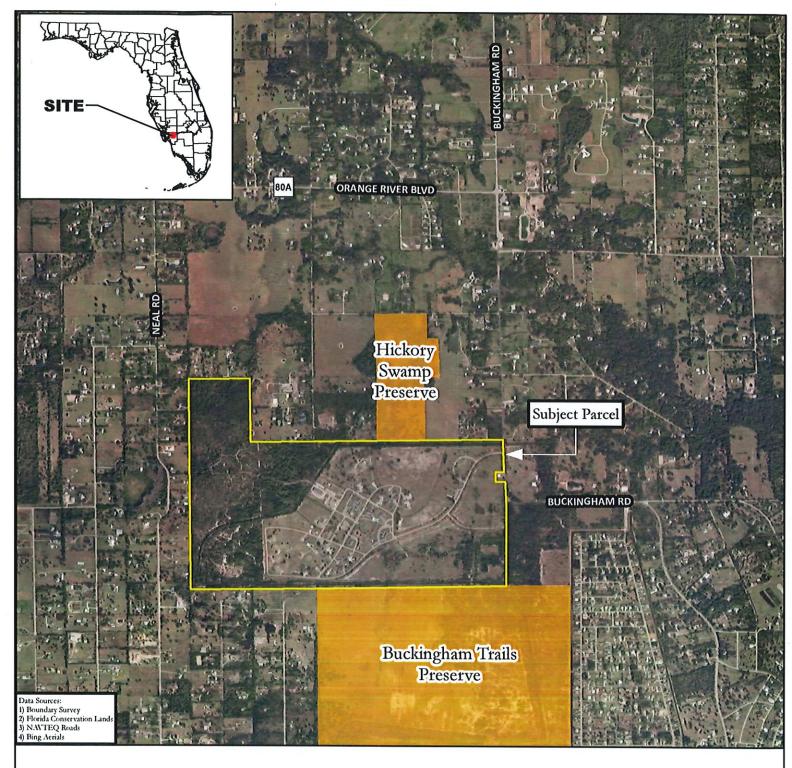

## EXHIBIT "A"

### LEGAL DESCRIPTION:

A TRACT OR PARCEL OF LAND SITUATED IN THE STATE OF FLORIDA, COUNTY OF LEE, LYING IN SECTION 7, 8, 17 AND 18, TOWNSHIP 44 SOUTH, RANGE 26 EAST, BEING FURTHER BOUND AND DESCRIBED AS FOLLOWS:

NORTHWEST 1/4 OF THE SOUTHEAST 1/4 OF SECTION 7, SOUTH 1/2 OF THE SOUTHEAST 1/4 OF SECTION 7, SOUTH 1/2 OF THE SOUTHWEST 1/4 SECTION 8, SOUTHWEST 1/4 OF THE SOUTHEAST 1/4 SECTION 8, NORTH 1730 FEET OF THE WEST 3/4 OF SECTION 17

LESS AND EXCEPT THE RIGHT-OF-WAY OF BUCKINGHAM ROAD.

LESS AND EXCEPT ALL LANDS DESCRIBED IN THE STATE OF FLORIDA BOARD OF TRUSTEES OF THE INTERNAL IMPROVEMENT TRUST LUND LEASE NUMBER 3215.

Page 10 of 18 Easement No. 33352