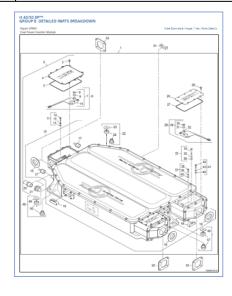

## **APPENDIX B - DPIM2 SUBCOMPONENTS LIST**

| REF | PART      | DESCRIPTION                                                                                                                                                                      |
|-----|-----------|----------------------------------------------------------------------------------------------------------------------------------------------------------------------------------|
| NO. | NO.       |                                                                                                                                                                                  |
| 1   | 29545820  | DPIM Module Assembly. Used Starting With S/N 7210002000, And Prior To S/N 7210006390 See 21-EP-06. Service With Assembly 29548557NO LONGER AVAILABLE FROM                        |
| _   |           | ALLISON TRANSMISSION                                                                                                                                                             |
| 1   | 29548557  | DPIM Module Assembly. Used Starting with S/N 7210010001.                                                                                                                         |
| 2   | 29540603  | Housing Assembly, HVDCSERVICED ONLY AS AN ASSEMBLY, NOT AVAILABLE AS A DETAIL PART                                                                                               |
| 3   | 29560927  | Screw, Pan Hd, M4 x 12                                                                                                                                                           |
| 4   | 29540616  | Cover, Access HVDC                                                                                                                                                               |
| 5   | 29540614  | Gasket, DC Access                                                                                                                                                                |
| 6   | 29540618  | Harness Assembly, Interlock, HVDC                                                                                                                                                |
| 7   | 29541509  | Switch Kit, DPIMNO LONGER AVAILABLE FROM ALLISON TRANSMISSION                                                                                                                    |
| 8   | 29540628  | Nut, Hx, Brass                                                                                                                                                                   |
| 9   | 29540629  | Washer, Flat                                                                                                                                                                     |
| 10  | 29540689  | Switch, LimitSERVICED ONLY AS AN ASSEMBLY, NOT AVAILABLE AS A DETAIL PART                                                                                                        |
| 11  | 29541537  | Lug Kit, High Voltage, DC ±                                                                                                                                                      |
| 12  | 29540626  | Screw, Cap, Socket Hd, M8 x 1.25 x 25-SERVICED ONLY AS AN ASSEMBLY, NOT AVAILABLE AS A DETAIL PART                                                                               |
| 13  | 29540557  | Washer, Lock, M8SERVICED ONLY AS AN ASSEMBLY, NOT AVAILABLE AS A DETAIL PART                                                                                                     |
| 14  | 29540627  | Washer, Flat, Steel/Zinc PlateSERVICED ONLY AS AN ASSEMBLY, NOT AVAILABLE AS A DETAIL PART                                                                                       |
| 15  | 29541504  | Shipping Kit, DPIM                                                                                                                                                               |
| 16  | 29540778  | Plug, AC/DC Shipping                                                                                                                                                             |
| 17  | N/A       | Not Used In This Group.                                                                                                                                                          |
| 18  | 29540775  | Cover, Connector, 32-WaySERVICED ONLY AS AN ASSEMBLY, NOT AVAILABLE AS A DETAIL PART                                                                                             |
| 19  | 29540774  | Cover, Connector, 24-WaySERVICED ONLY AS AN ASSEMBLY, NOT AVAILABLE AS A DETAIL PART                                                                                             |
| 20  | N/A       | Not Used In This Group.                                                                                                                                                          |
| 21  | 29536777  | Plug Assembly, Shipping                                                                                                                                                          |
|     | 20544507  | Mounting Kit, Isolation. Kit Contains Three 29540734 Washers, Three 29540777 Isolation Mounts, And Instruction Sheet No. 310. One Each Used In This Location. See Also Ref. Nos. |
| 22  | 29541507  | 45 And 48.                                                                                                                                                                       |
| 23  | 29540734  | Washer, SnubbingSERVICED ONLY AS AN ASSEMBLY, NOT AVAILABLE AS A DETAIL PART                                                                                                     |
| 24  |           | Mount, IsolationSERVICED ONLY AS AN ASSEMBLY, NOT AVAILABLE AS A DETAIL PART                                                                                                     |
| 25  | 29560927  | Screw, Pan Hd, M4 x 12                                                                                                                                                           |
| 26  | 29540538  | Cover, AC Access                                                                                                                                                                 |
| 27  | 29540715  | Gasket, AC Access                                                                                                                                                                |
| 28  | 29540618  | Harness Assembly, AC Interlock                                                                                                                                                   |
| 29  | 29541509  | Switch Kit, DPIMNO LONGER AVAILABLE FROM ALLISON TRANSMISSION                                                                                                                    |
| 30  | 29540628  | Nut, Hx, Brass                                                                                                                                                                   |
| 31  | 29540629  | Washer, Flat                                                                                                                                                                     |
| 32  | 29540689  | Switch, LimitSERVICED ONLY AS AN ASSEMBLY, NOT AVAILABLE AS A DETAIL PART                                                                                                        |
| 33  | 29541510  | Lug Kit, High Voltage, Phase B                                                                                                                                                   |
| 34  | 295407285 | Screw, Hx Socket Hd Cap, M8 x 1.25 x 45SERVICED ONLY AS AN ASSEMBLY, NOT AVAILABLE AS A DETAIL PART                                                                              |
| 35  | 29540557  | Washer, Lock, M8SERVICED ONLY AS AN ASSEMBLY, NOT AVAILABLE AS A DETAIL PART                                                                                                     |
| 36  | 29540627  | Washer, Flat, M8, Steel/Zinc PlateSERVICED ONLY AS AN ASSEMBLY, NOT AVAILABLE AS A DETAIL PART                                                                                   |
| 37  |           | Lug Kit, High Voltage, Phase A, C                                                                                                                                                |
| 38  | 29540626  | Screw, Hx Socket Hd Cap, M8 x 1.25 x 25SERVICED ONLY AS AN ASSEMBLY, NOT AVAILABLE AS A DETAIL PART                                                                              |
| 39  | 29540557  | Washer, Lock, M8SERVICED ONLY AS AN ASSEMBLY, NOT AVAILABLE AS A DETAIL PART                                                                                                     |
| 40  | 29540627  | Washer, Flat, M8, Steel/Zinc PlateSERVICED ONLY AS AN ASSEMBLY, NOT AVAILABLE AS A DETAIL PART                                                                                   |
| 41  | 29541537  | Lug Kit, High Voltage, Phase A, C                                                                                                                                                |
| 42  | 29540626  | Screw, Hx Socket Hd Cap, M8 x 1.25 x 25SERVICED ONLY AS AN ASSEMBLY, NOT AVAILABLE AS A DETAIL PART                                                                              |
| 43  | 29540557  | Washer, Lock, M8SERVICED ONLY AS AN ASSEMBLY, NOT AVAILABLE AS A DETAIL PART                                                                                                     |
| 44  | 29540627  | Washer, Flat, M8, Steel/Zinc PlateSERVICED ONLY AS AN ASSEMBLY, NOT AVAILABLE AS A DETAIL PART                                                                                   |
|     | 2054150-  | Mounting Kit, Isolation. Kit Contains Three 29540734 Washers, Three 29540777 Isolation Mounts, And Instruction Sheet No. 310. One Each Used In This Location. See Also Ref. Nos. |
| 45  | 29541507  | 22 And 48.                                                                                                                                                                       |
| 46  | 29540734  | Washer, SnubbingSERVICED ONLY AS AN ASSEMBLY, NOT AVAILABLE AS A DETAIL PART                                                                                                     |
| 47  |           | Mount, IsolationSERVICED ONLY AS AN ASSEMBLY, NOT AVAILABLE AS A DETAIL PART                                                                                                     |
|     | 2054150-  | Mounting Kit, Isolation. Kit Contains Three 29540734 Washers, Three 29540777 Isolation Mounts, And Instruction Sheet No. 310. One Each Used In This Location. See Also Ref. Nos. |
| 48  | 29541507  | 22 And 45.                                                                                                                                                                       |
| 49  | 29540734  | Washer, SnubbingSERVICED ONLY AS AN ASSEMBLY, NOT AVAILABLE AS A DETAIL PART                                                                                                     |
| 50  |           | Mount, IsolationSERVICED ONLY AS AN ASSEMBLY, NOT AVAILABLE AS A DETAIL PART                                                                                                     |
| 51  | N/A       | Not Used In This Group                                                                                                                                                           |
| 52  | 29550771  | Gasket, Housing, EMI-DPIM To AC Cable. See 03-EP-08.                                                                                                                             |
|     |           |                                                                                                                                                                                  |