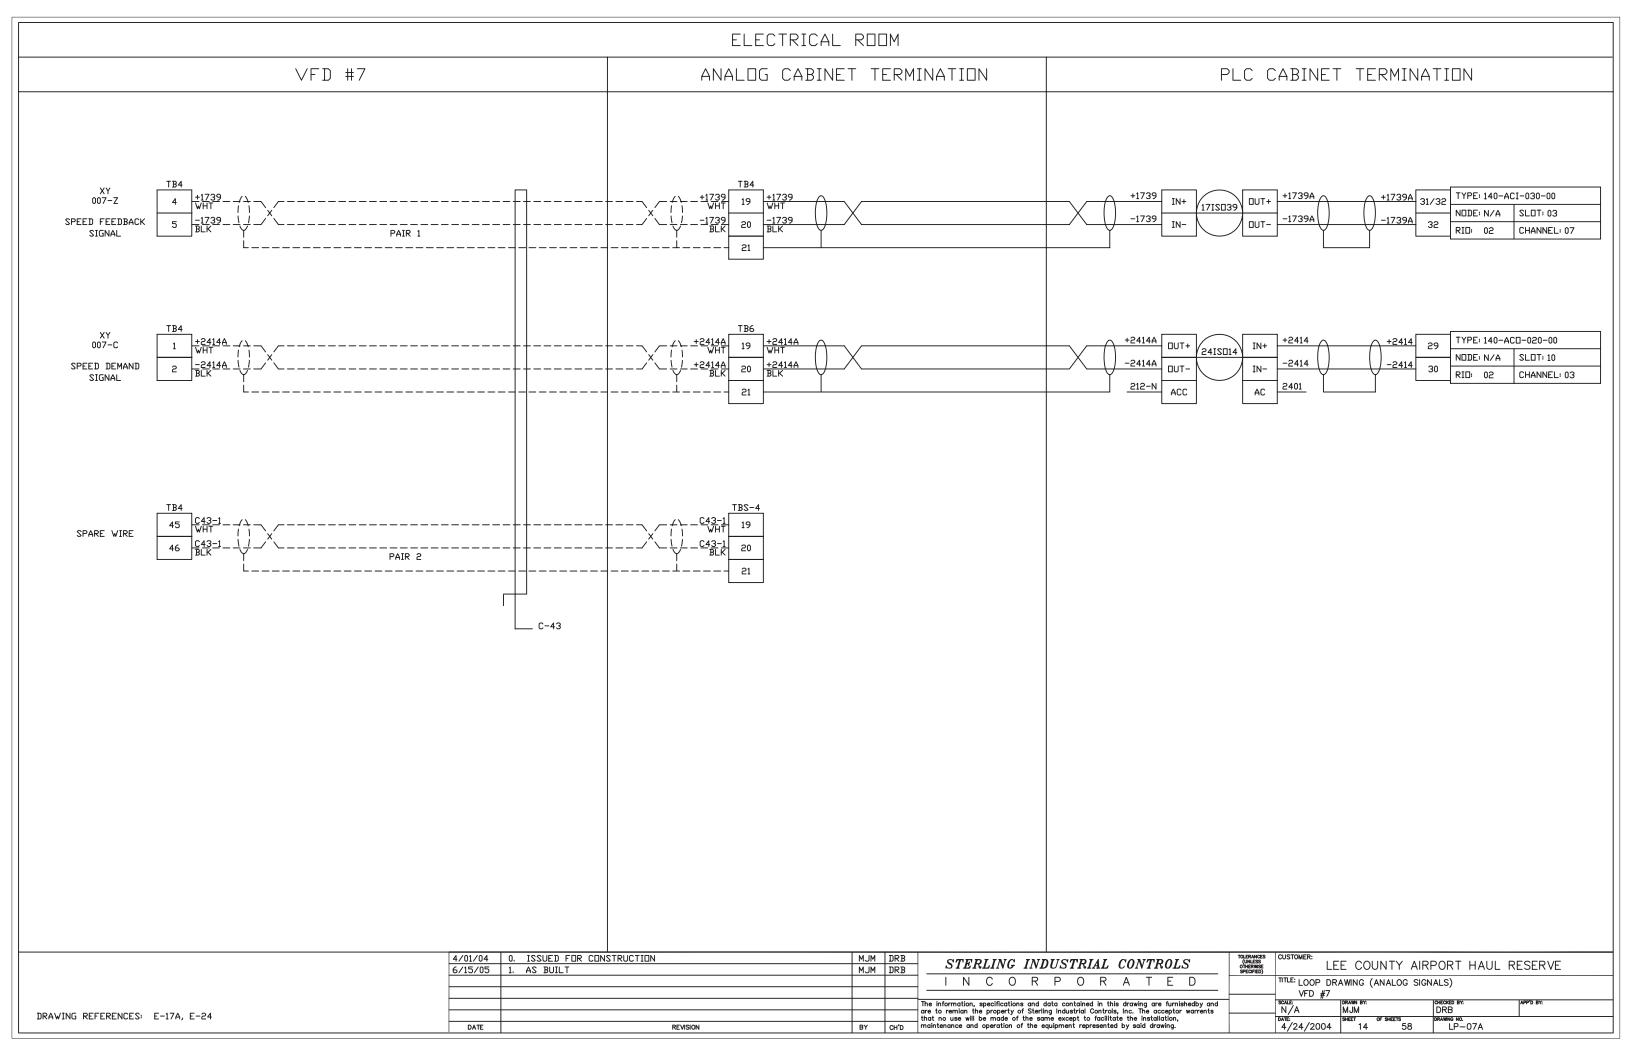

"LEE COUNTY AIRPORT HAUL TITLE: CR & IR TERMINATION CABINET PANEL LAYOUT N/A 2/20/04 SHEET 1

NOTES:

1. ALL RELAYS SHOWN ON THIS PAGE ARE OMRON TYPE
G2R-1-SN-AC120 W/ PERF-05-E BASE

DRAWING REFERENCES: LP-01, LP-02, LP-03, LP-04, LP-05, LP-06, LP-07, LP-08, LP-36