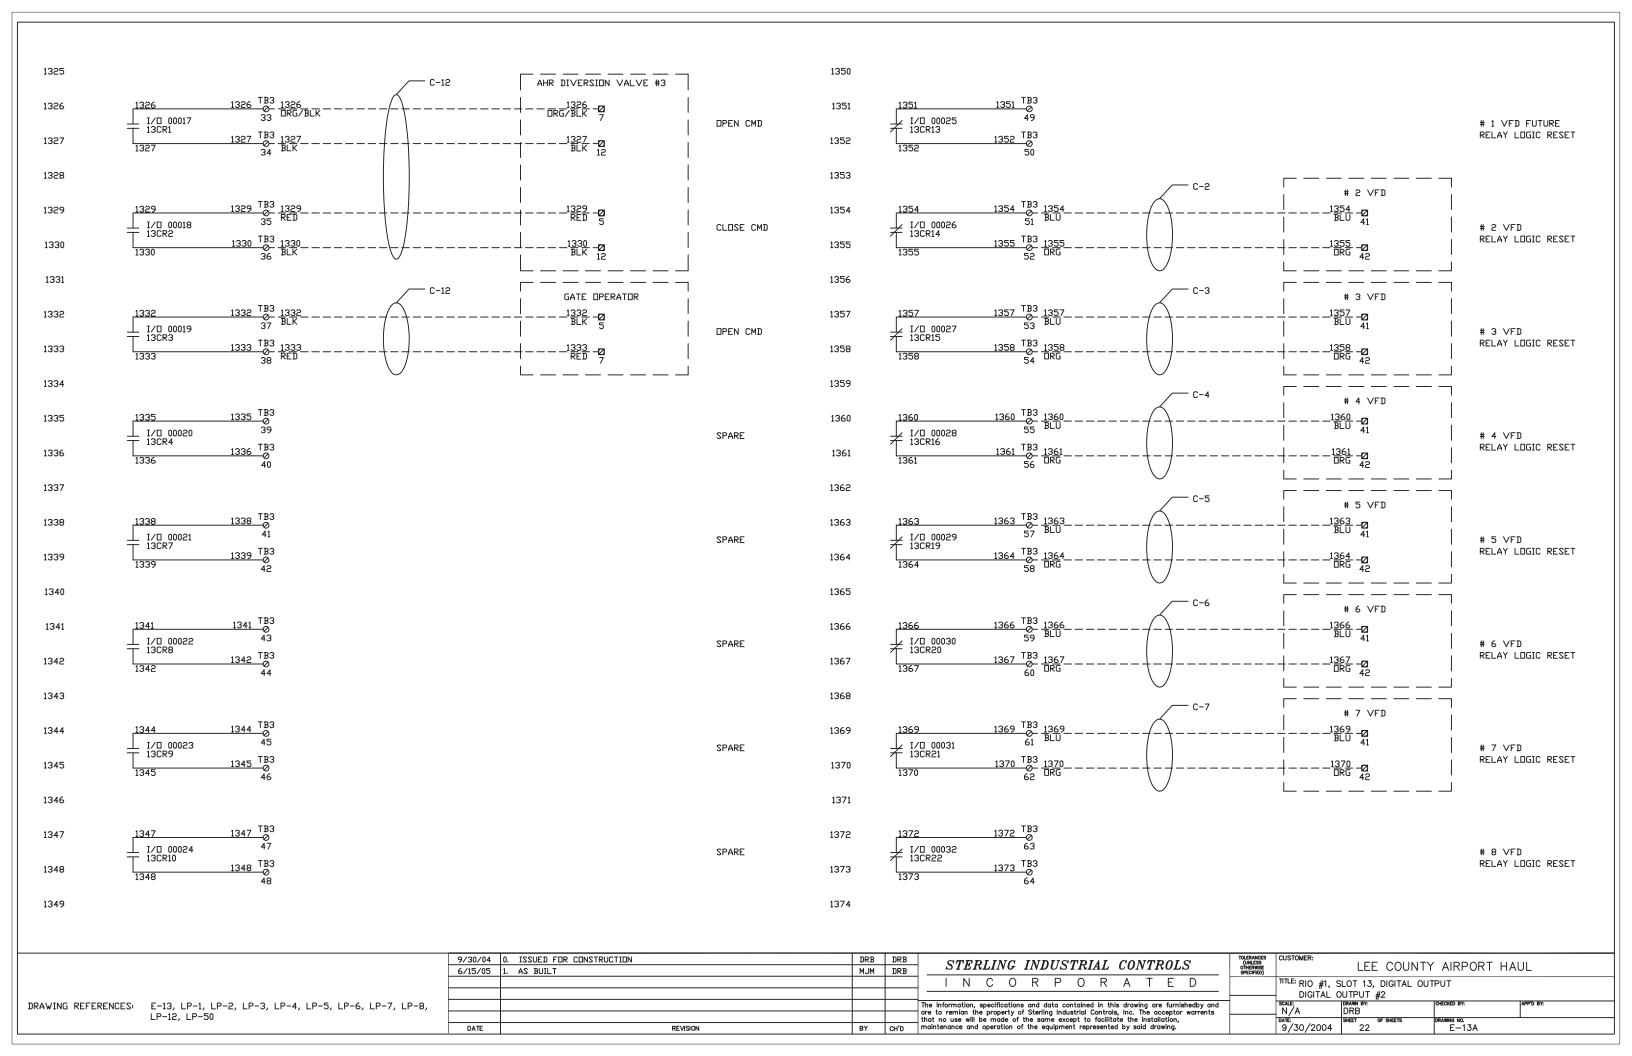

DATE

DRAWING REFERENCES: LP-1, LP-2, LP-3, LP-4, LP-5, LP-6, LP-7, LP-8, LP-12, LP-50

DRB DRB STERLING INDUSTRIAL CONTROLS LEE COUNTY AIRPORT HAUL 6/15/05 1. AS BUILT MJM DRB INCORPORATED The information, specifications and data contained in this drawing are furnishedby and are to remian the property of Sterling Industrial Controls, Inc. The acceptor warrents that no use will be made of the same except to facilitate the itsallation, maintenance and operation of the equipment represented by said drawing. DATE: 9/30/2004 REVISION