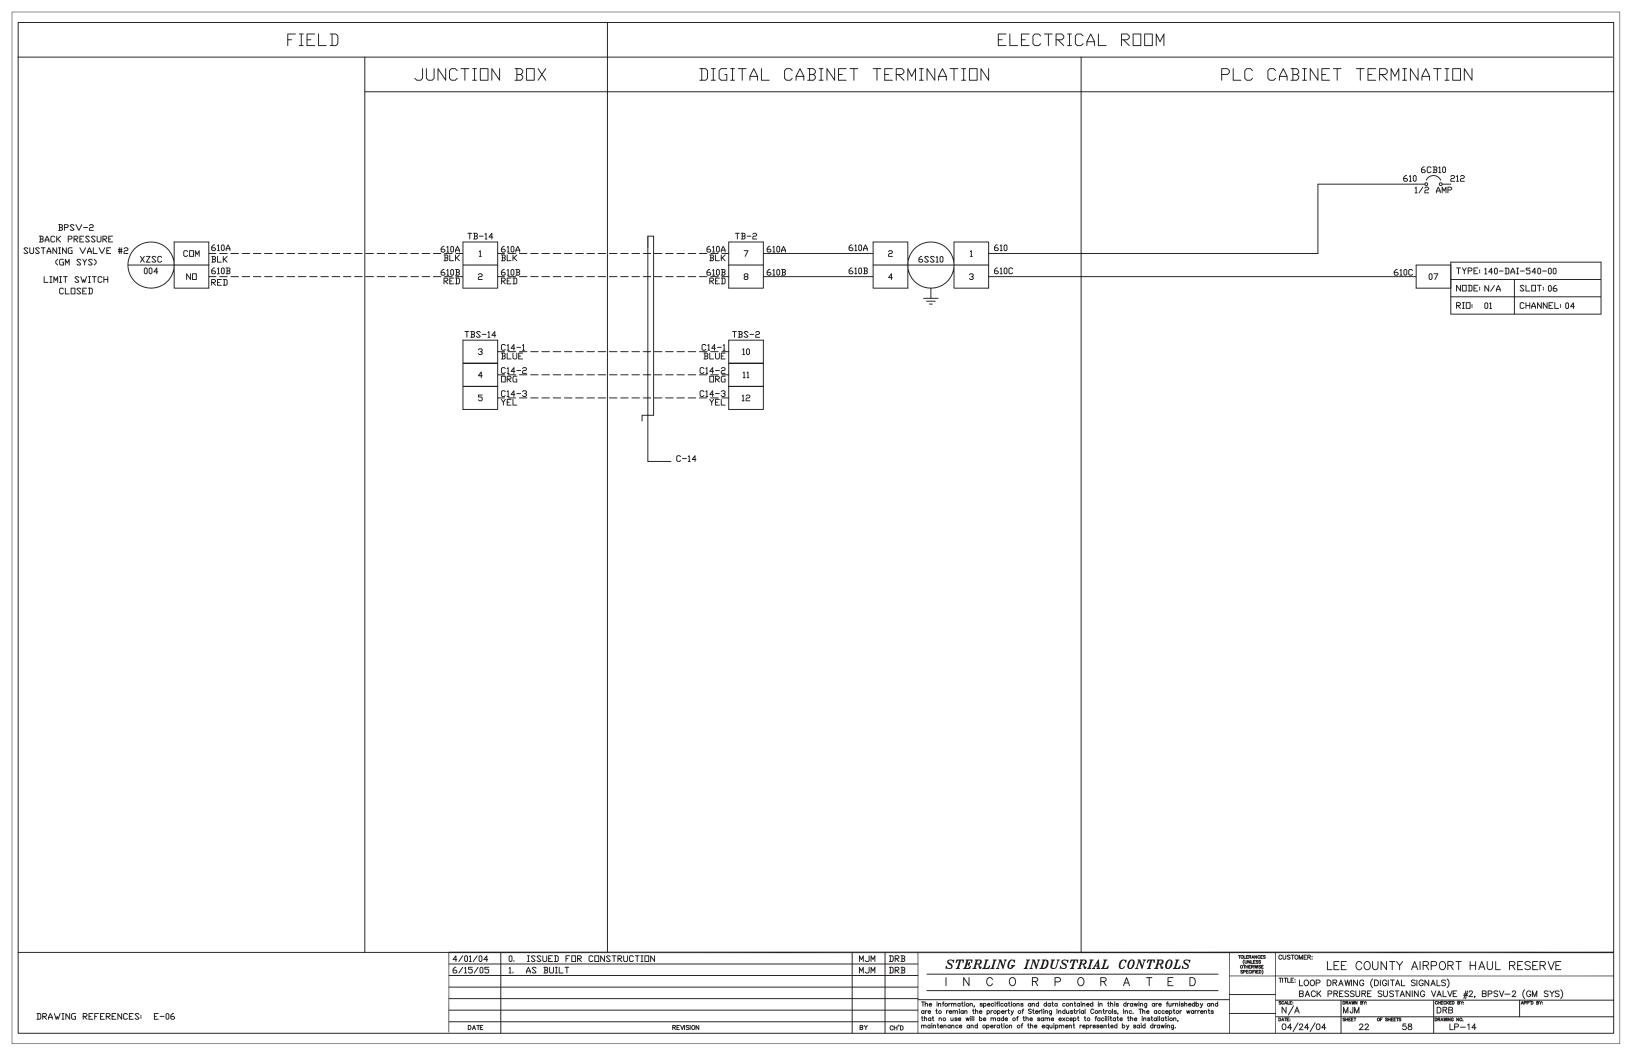

"LEE COUNTY AIRPORT HAUL TITLE: CR & IR TERMINATION CABINET PANEL LAYOUT N/A 2/20/04 SHEET 1

NOTES:

1. ALL RELAYS SHOWN ON THIS PAGE ARE OMRON TYPE
G2R-1-SN-AC120 W/ PERF-05-E BASE

DRAWING REFERENCES: LP-01, LP-02, LP-03, LP-04, LP-05, LP-06, LP-07, LP-08, LP-36