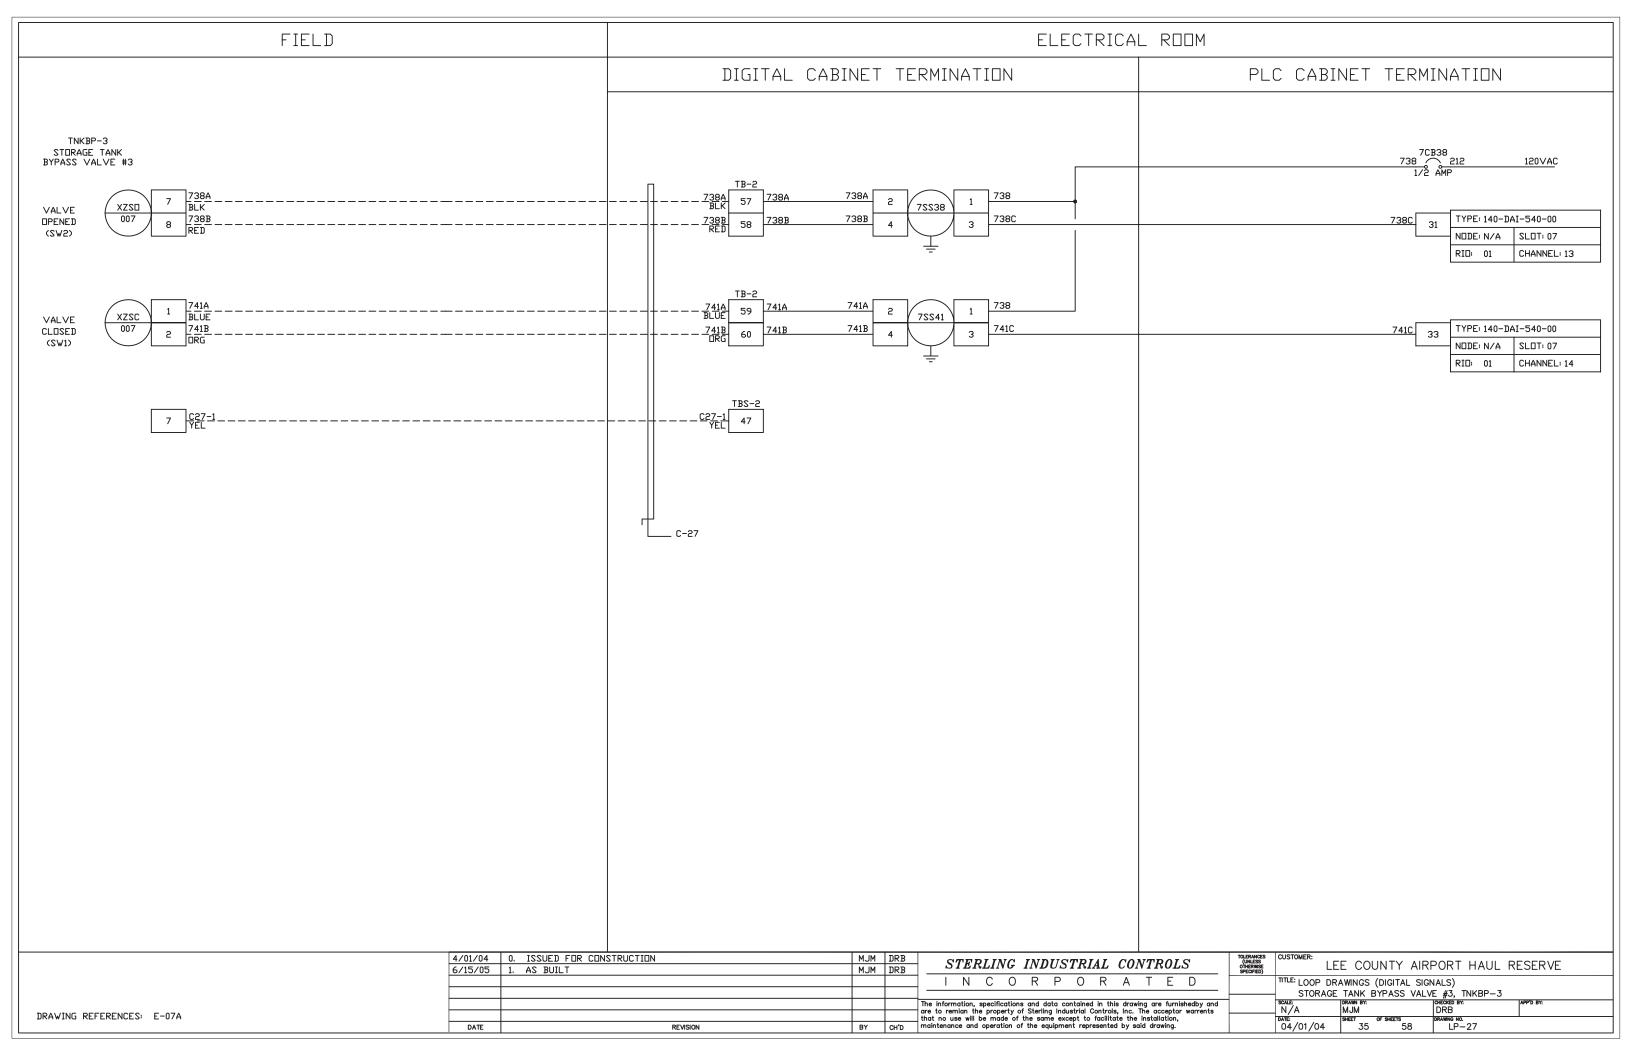

"LEE COUNTY AIRPORT HAUL TITLE: CR & IR TERMINATION CABINET PANEL LAYOUT N/A 2/20/04 SHEET 1

NOTES:

1. ALL RELAYS SHOWN ON THIS PAGE ARE OMRON TYPE
G2R-1-SN-AC120 W/ PERF-05-E BASE

DRAWING REFERENCES: LP-01, LP-02, LP-03, LP-04, LP-05, LP-06, LP-07, LP-08, LP-36