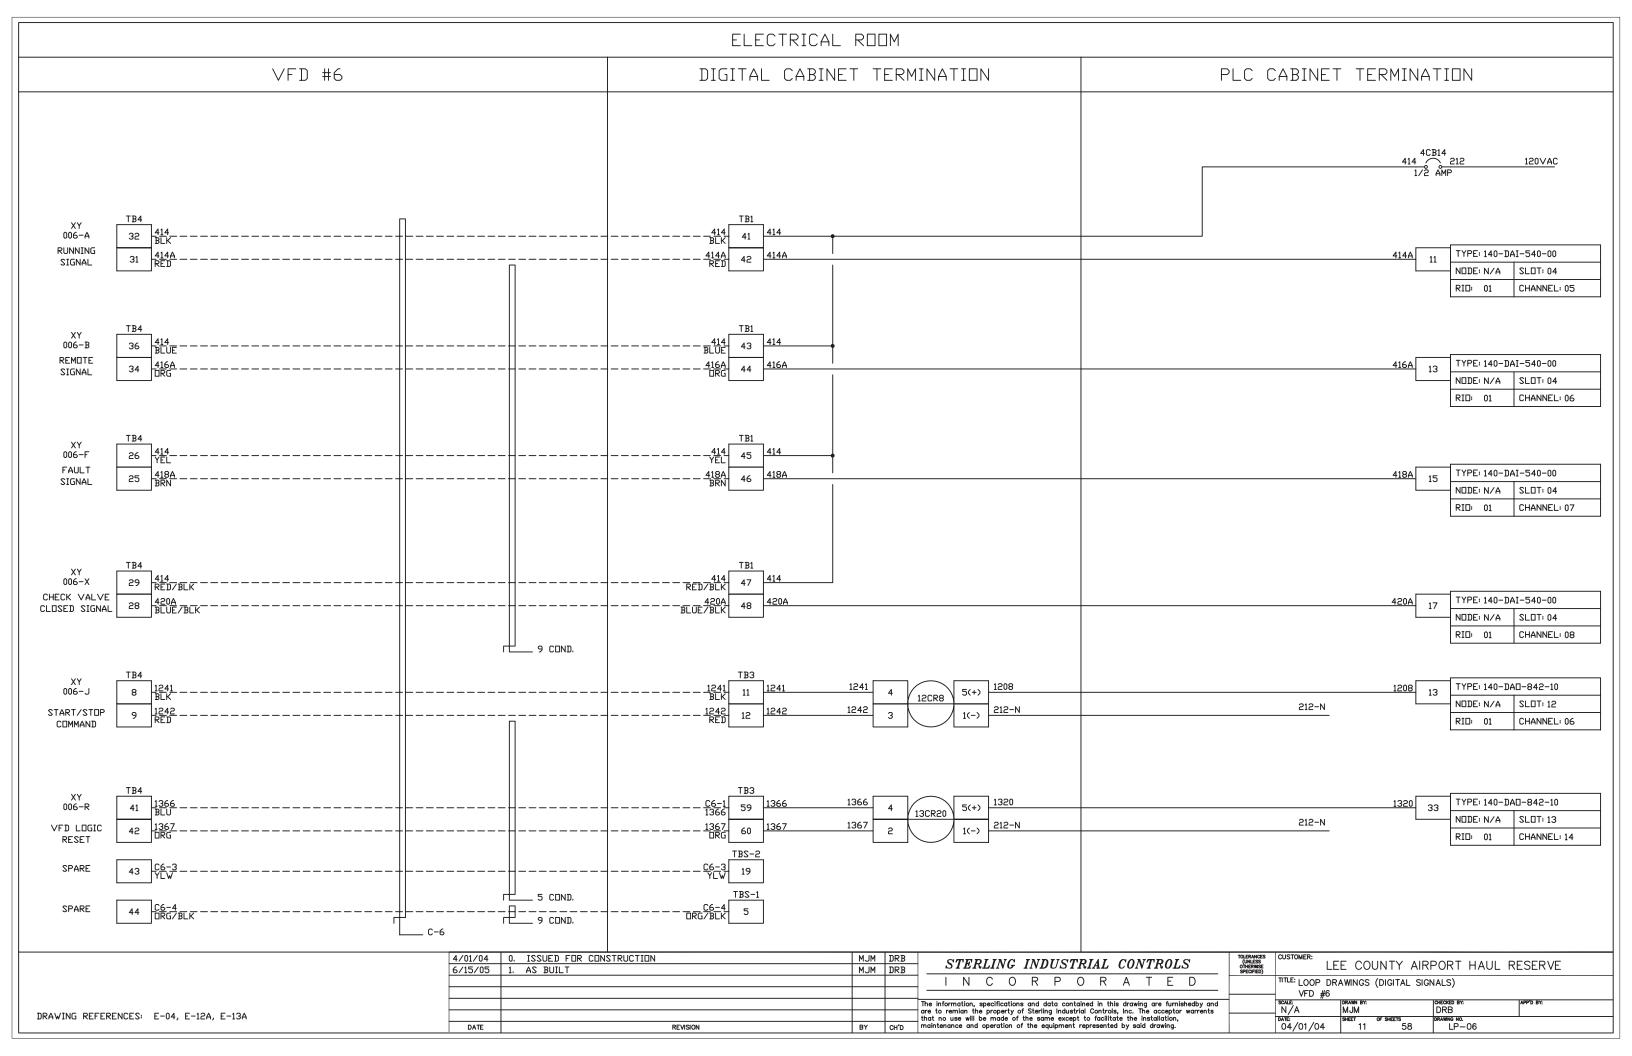

"LEE COUNTY AIRPORT HAUL TITLE: CR & IR TERMINATION CABINET PANEL LAYOUT N/A 2/20/04 SHEET 1

NOTES:

1. ALL RELAYS SHOWN ON THIS PAGE ARE OMRON TYPE
G2R-1-SN-AC120 W/ PERF-05-E BASE

DRAWING REFERENCES: LP-01, LP-02, LP-03, LP-04, LP-05, LP-06, LP-07, LP-08, LP-36