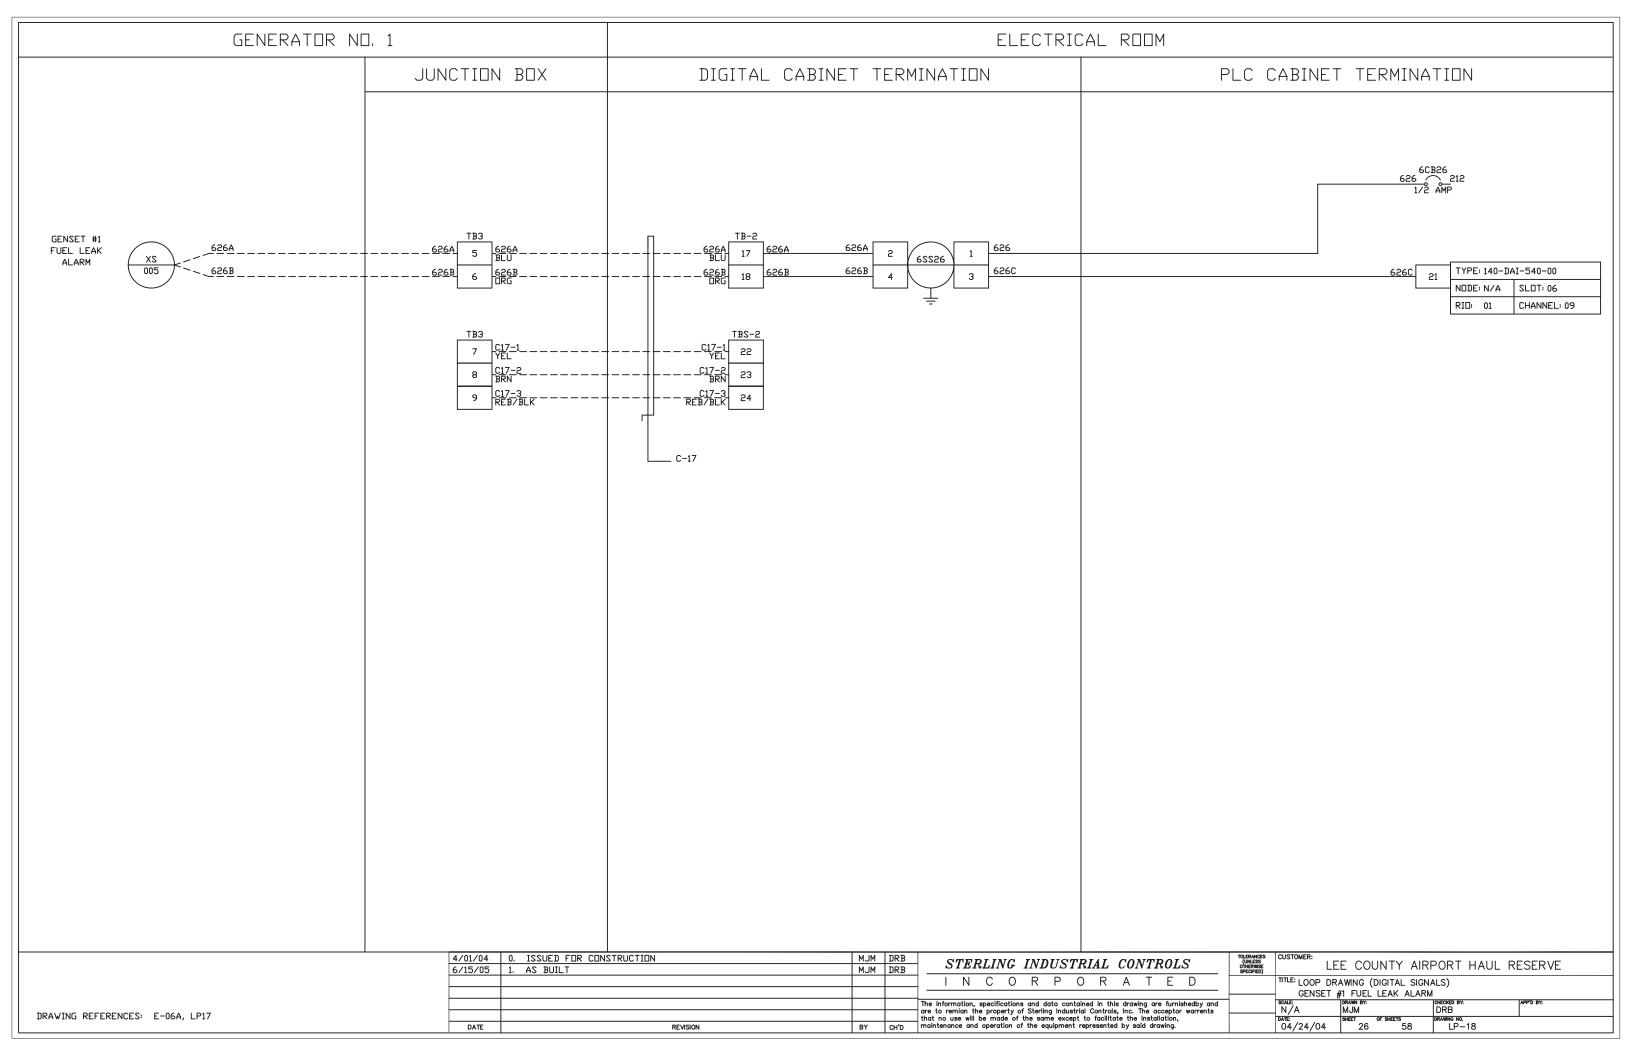

"LEE COUNTY AIRPORT HAUL TITLE: CR & IR TERMINATION CABINET PANEL LAYOUT N/A 2/20/04 SHEET 1

NOTES:

1. ALL RELAYS SHOWN ON THIS PAGE ARE OMRON TYPE
G2R-1-SN-AC120 W/ PERF-05-E BASE

DRAWING REFERENCES: LP-01, LP-02, LP-03, LP-04, LP-05, LP-06, LP-07, LP-08, LP-36