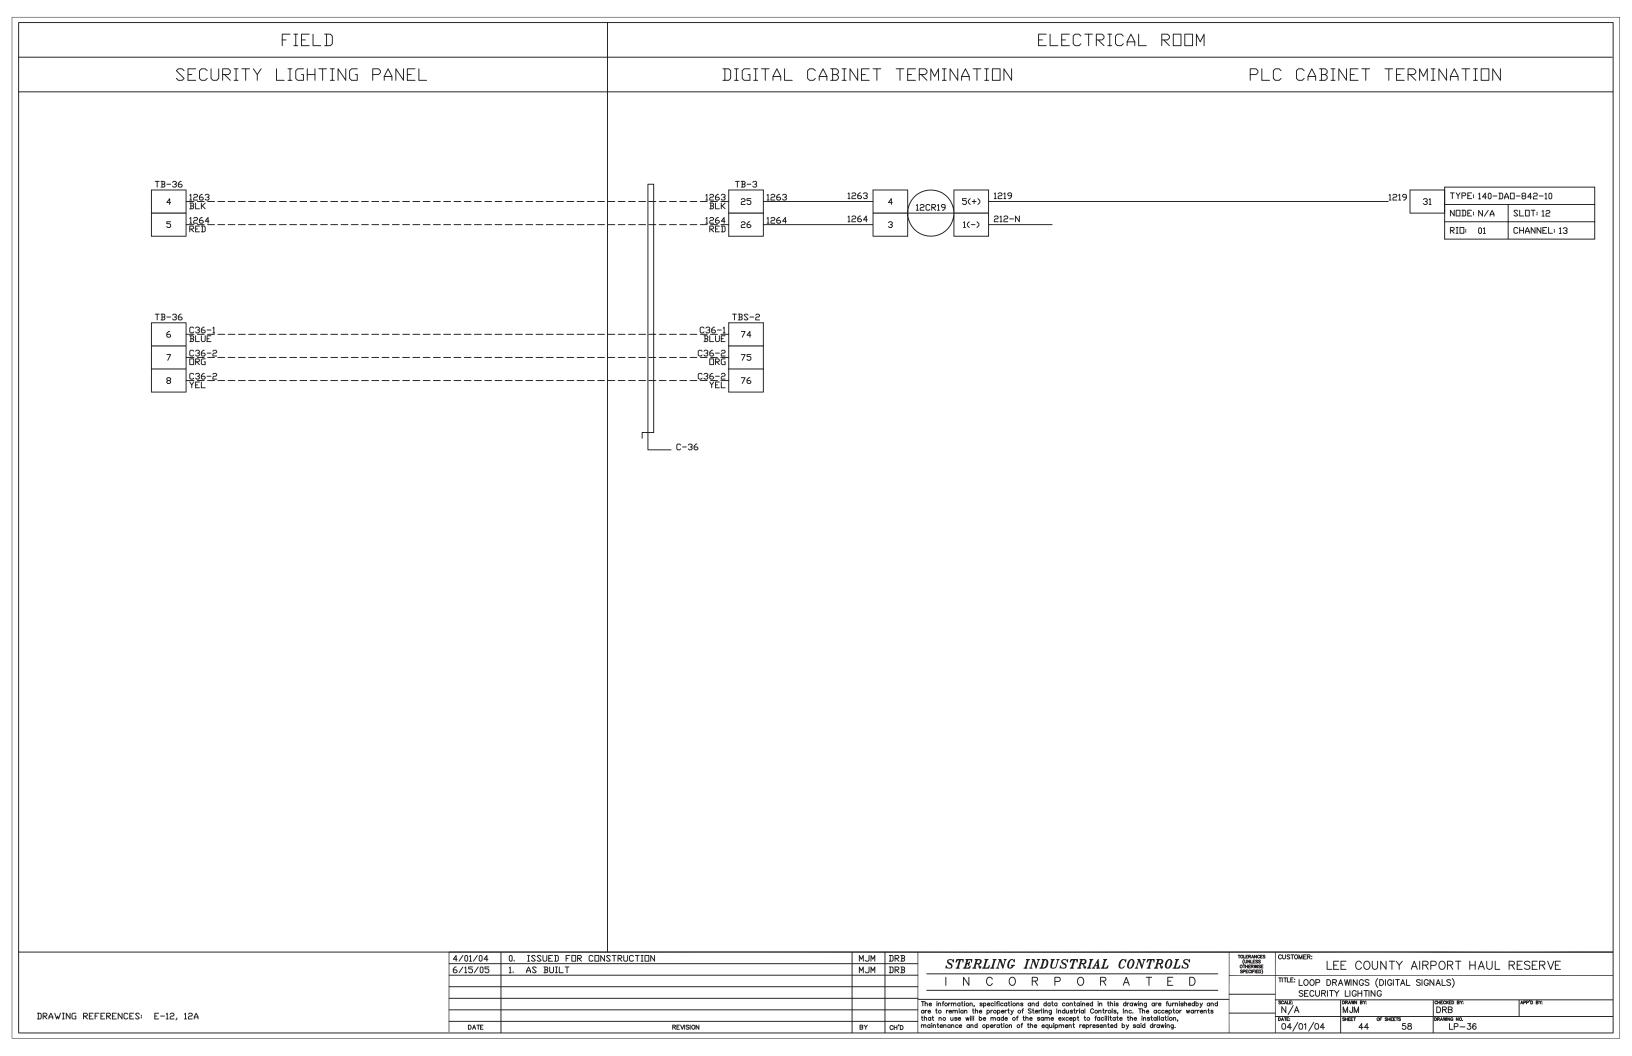

"LEE COUNTY AIRPORT HAUL TITLE: CR & IR TERMINATION CABINET PANEL LAYOUT N/A 2/20/04 SHEET 1

NOTES:

1. ALL RELAYS SHOWN ON THIS PAGE ARE OMRON TYPE
G2R-1-SN-AC120 W/ PERF-05-E BASE

DRAWING REFERENCES: LP-01, LP-02, LP-03, LP-04, LP-05, LP-06, LP-07, LP-08, LP-36