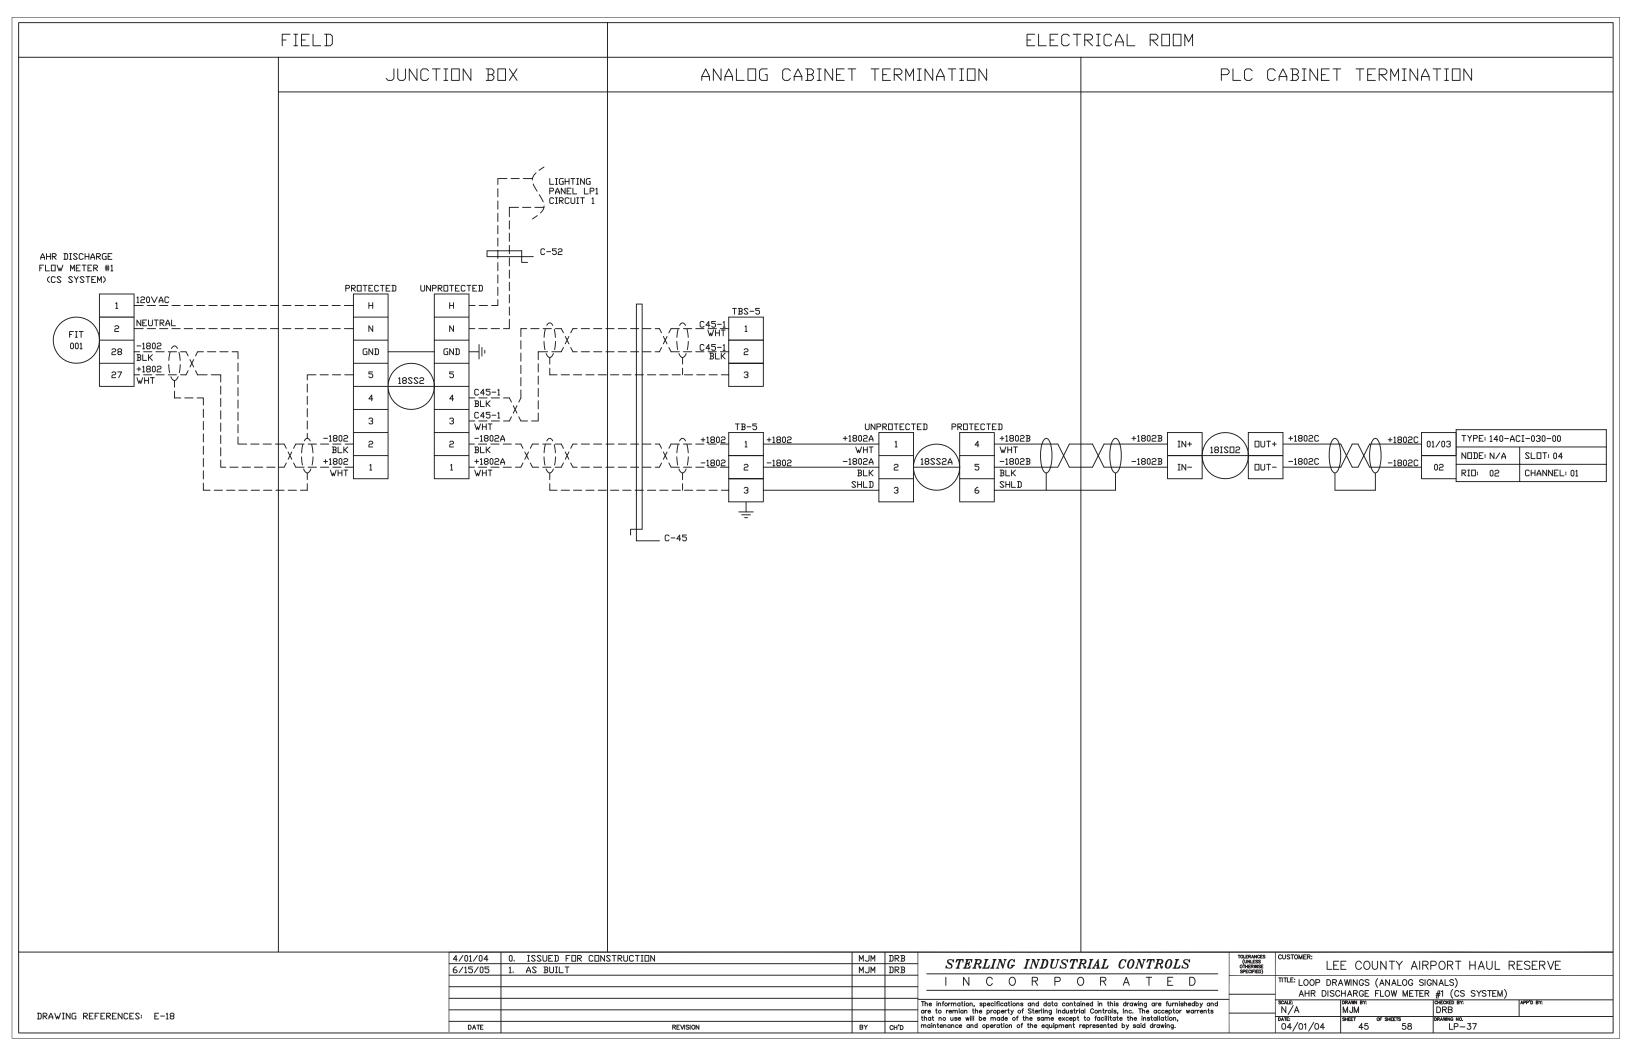

"LEE COUNTY AIRPORT HAUL TITLE: CR & IR TERMINATION CABINET PANEL LAYOUT N/A 2/20/04 SHEET 1

NOTES:

1. ALL RELAYS SHOWN ON THIS PAGE ARE OMRON TYPE
G2R-1-SN-AC120 W/ PERF-05-E BASE

DRAWING REFERENCES: LP-01, LP-02, LP-03, LP-04, LP-05, LP-06, LP-07, LP-08, LP-36