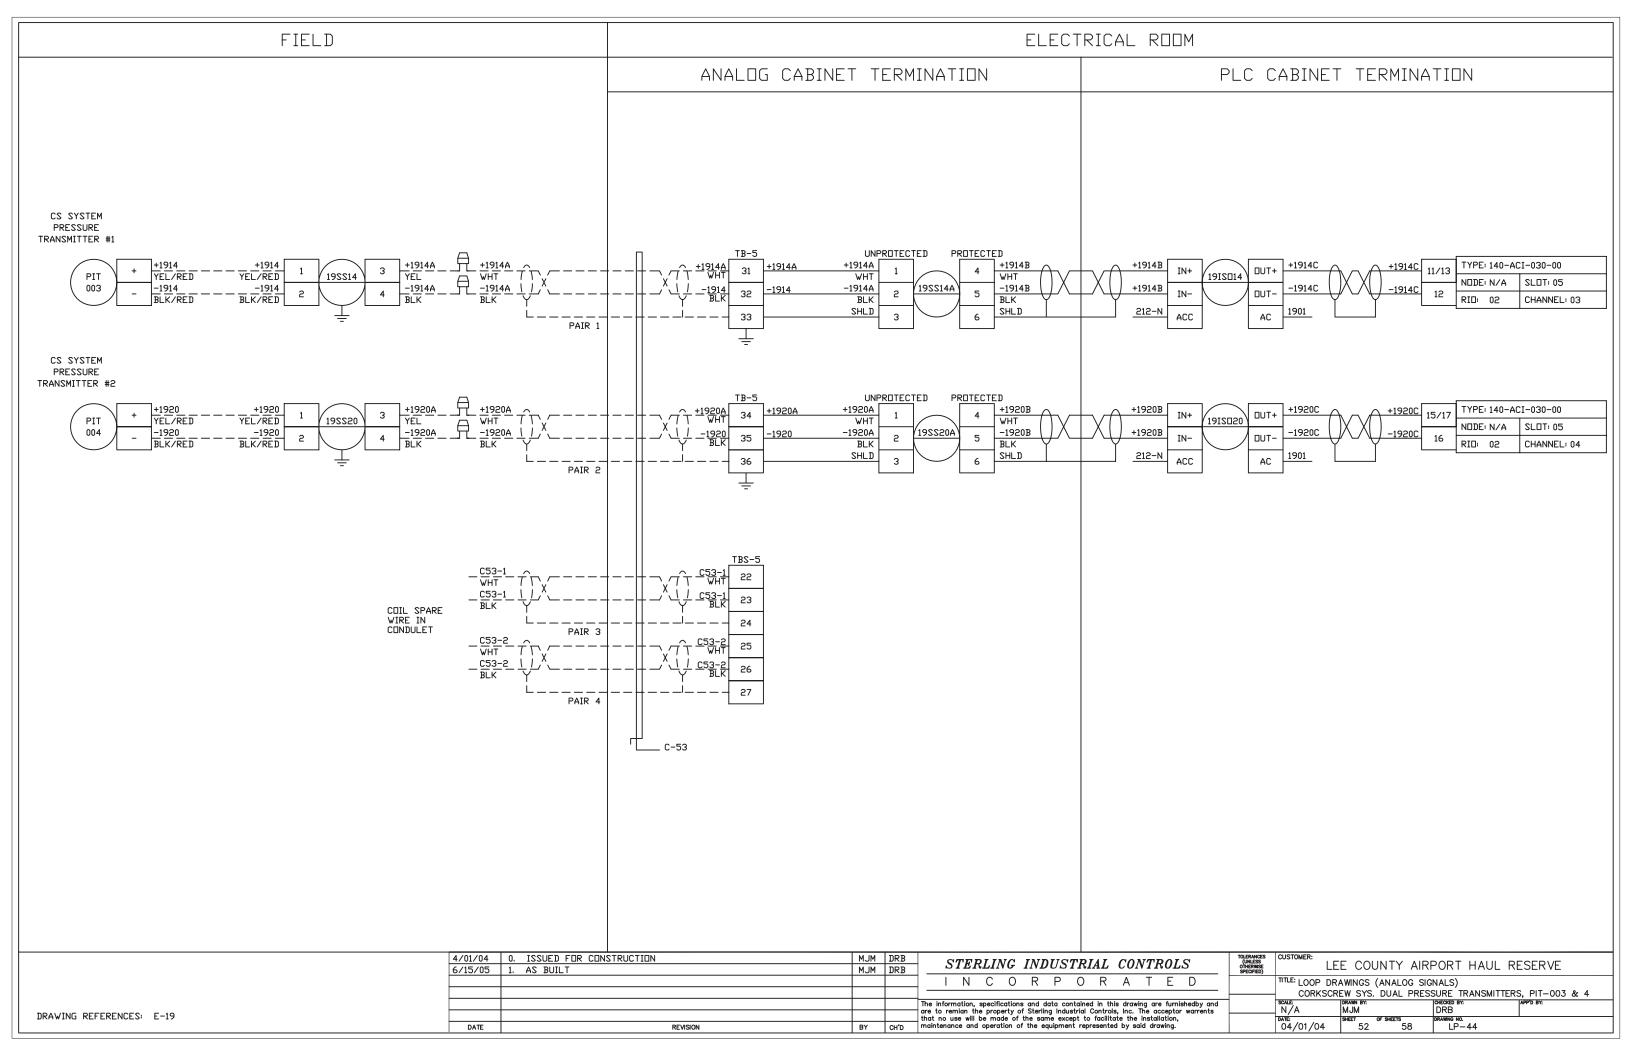

|                    |                     |           |  |  |





DATE

DRAWING REFERENCES: LP-1, LP-2, LP-3, LP-4, LP-5, LP-6, LP-7, LP-8, LP-12, LP-50

DRB DRB STERLING INDUSTRIAL CONTROLS LEE COUNTY AIRPORT HAUL 6/15/05 1. AS BUILT MJM DRB INCORPORATED The information, specifications and data contained in this drawing are furnishedby and are to remian the property of Sterling Industrial Controls, Inc. The acceptor warrents that no use will be made of the same except to facilitate the itsallation, maintenance and operation of the equipment represented by said drawing. DATE: 9/30/2004 REVISION