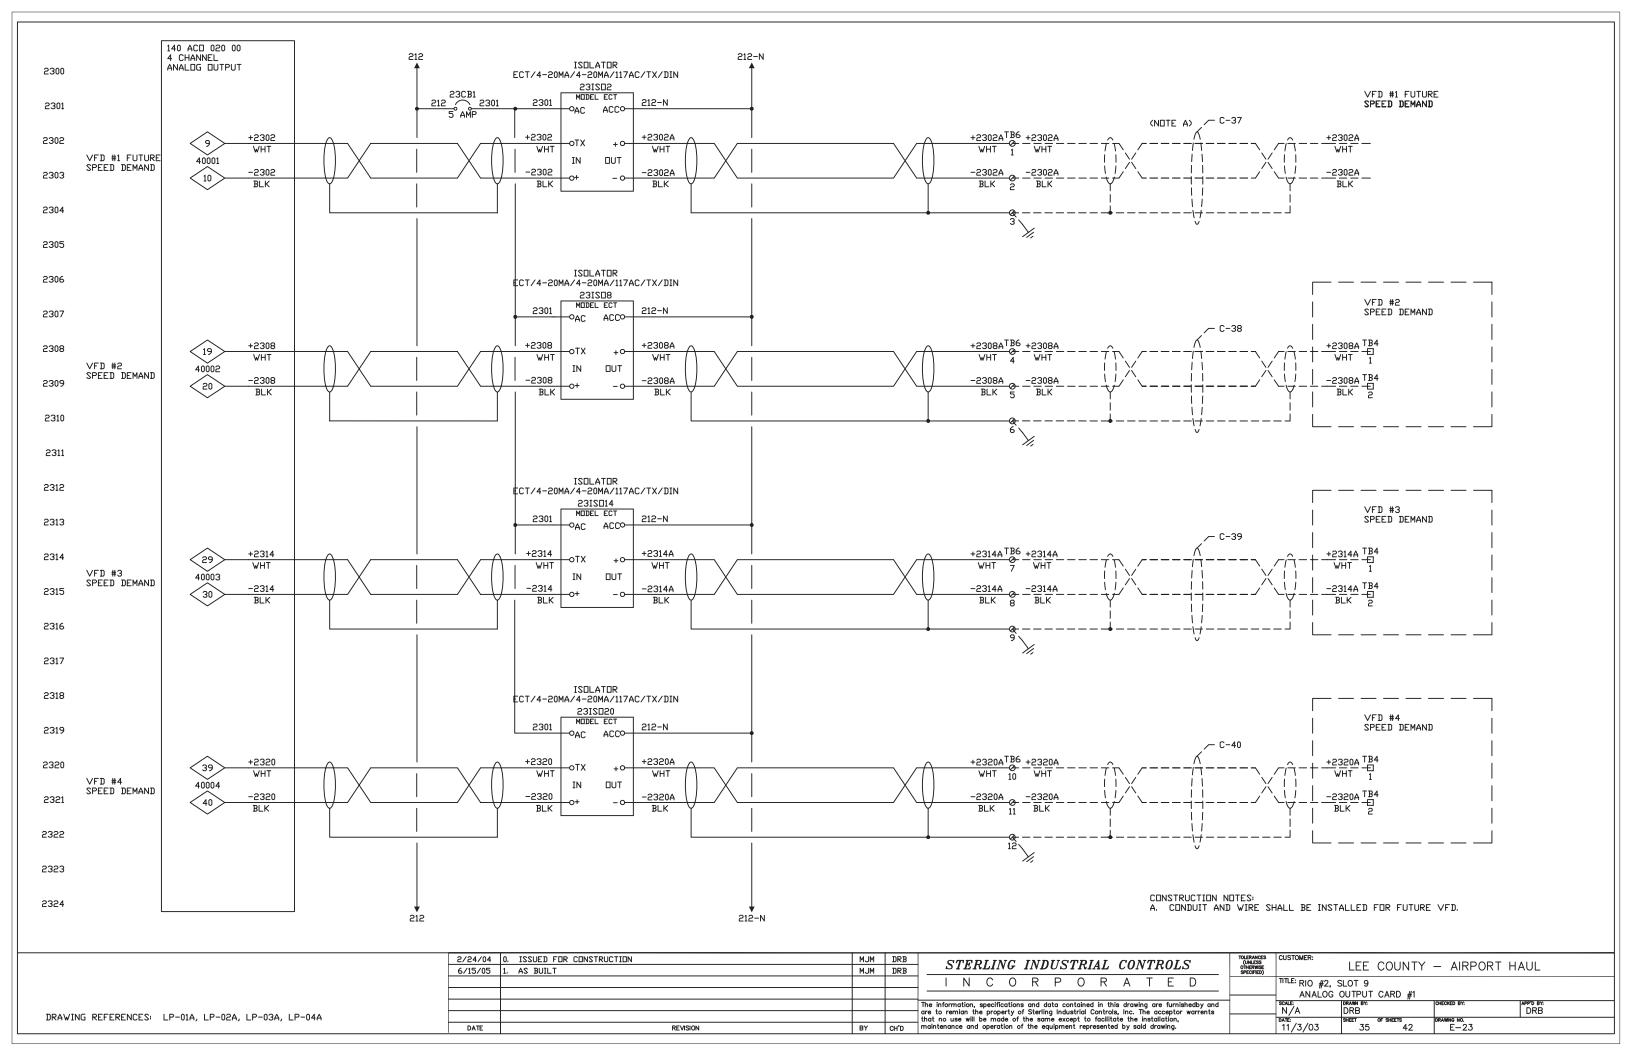

|                                                  |                                                          |                    |                     |           |  |  |





DATE

DRAWING REFERENCES: LP-1, LP-2, LP-3, LP-4, LP-5, LP-6, LP-7, LP-8, LP-12, LP-50

DRB DRB STERLING INDUSTRIAL CONTROLS LEE COUNTY AIRPORT HAUL 6/15/05 1. AS BUILT MJM DRB INCORPORATED The information, specifications and data contained in this drawing are furnishedby and are to remian the property of Sterling Industrial Controls, Inc. The acceptor warrents that no use will be made of the same except to facilitate the itsallation, maintenance and operation of the equipment represented by said drawing. DATE: 9/30/2004 REVISION