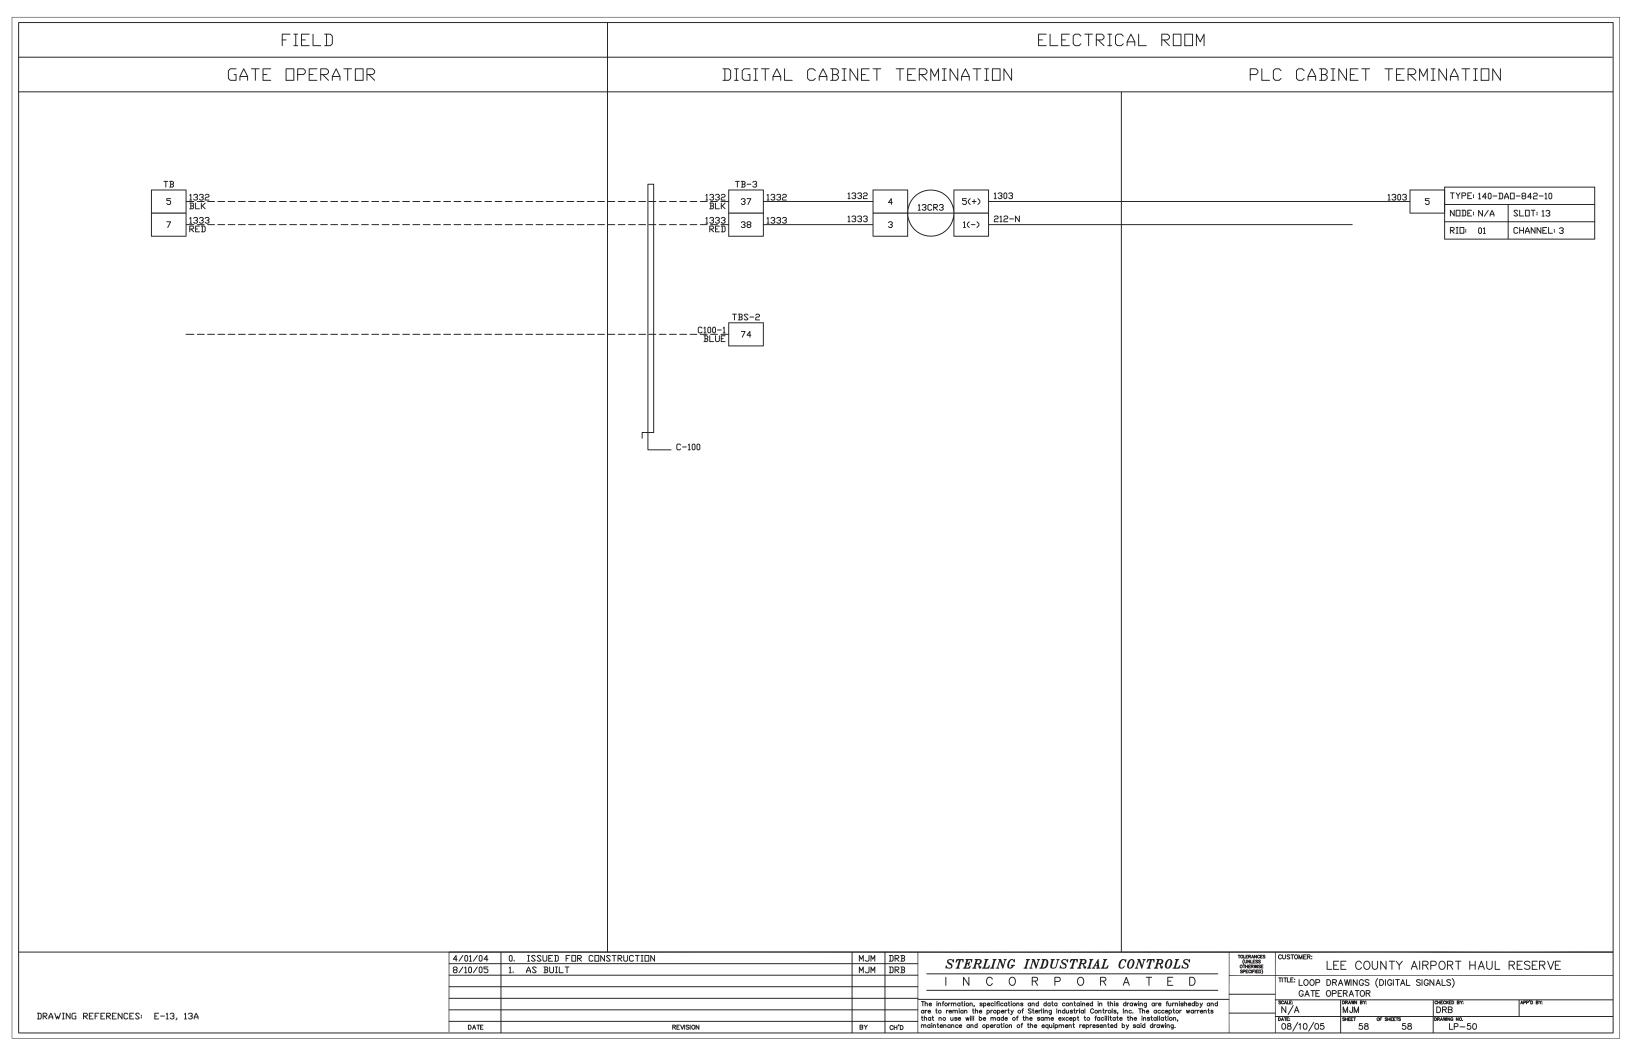

"LEE COUNTY AIRPORT HAUL TITLE: CR & IR TERMINATION CABINET PANEL LAYOUT N/A 2/20/04 SHEET 1

NOTES:

1. ALL RELAYS SHOWN ON THIS PAGE ARE OMRON TYPE
G2R-1-SN-AC120 W/ PERF-05-E BASE

DRAWING REFERENCES: LP-01, LP-02, LP-03, LP-04, LP-05, LP-06, LP-07, LP-08, LP-36