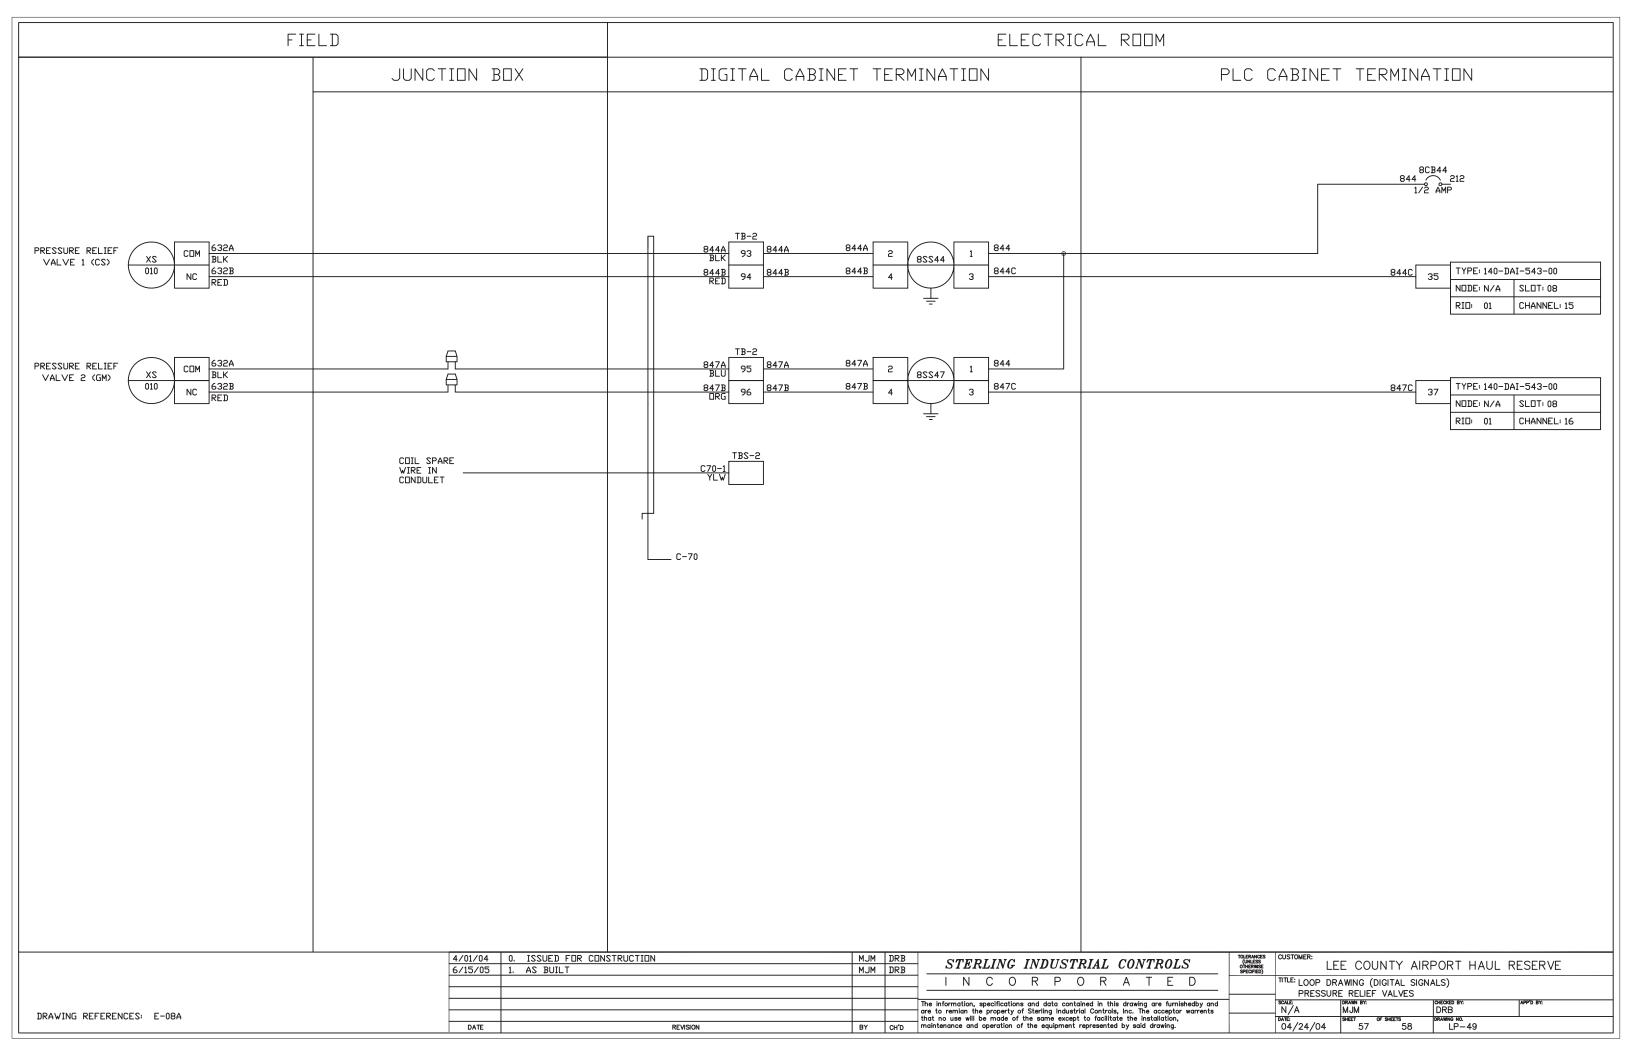

"LEE COUNTY AIRPORT HAUL TITLE: CR & IR TERMINATION CABINET PANEL LAYOUT N/A 2/20/04 SHEET 1

NOTES:

1. ALL RELAYS SHOWN ON THIS PAGE ARE OMRON TYPE
G2R-1-SN-AC120 W/ PERF-05-E BASE

DRAWING REFERENCES: LP-01, LP-02, LP-03, LP-04, LP-05, LP-06, LP-07, LP-08, LP-36