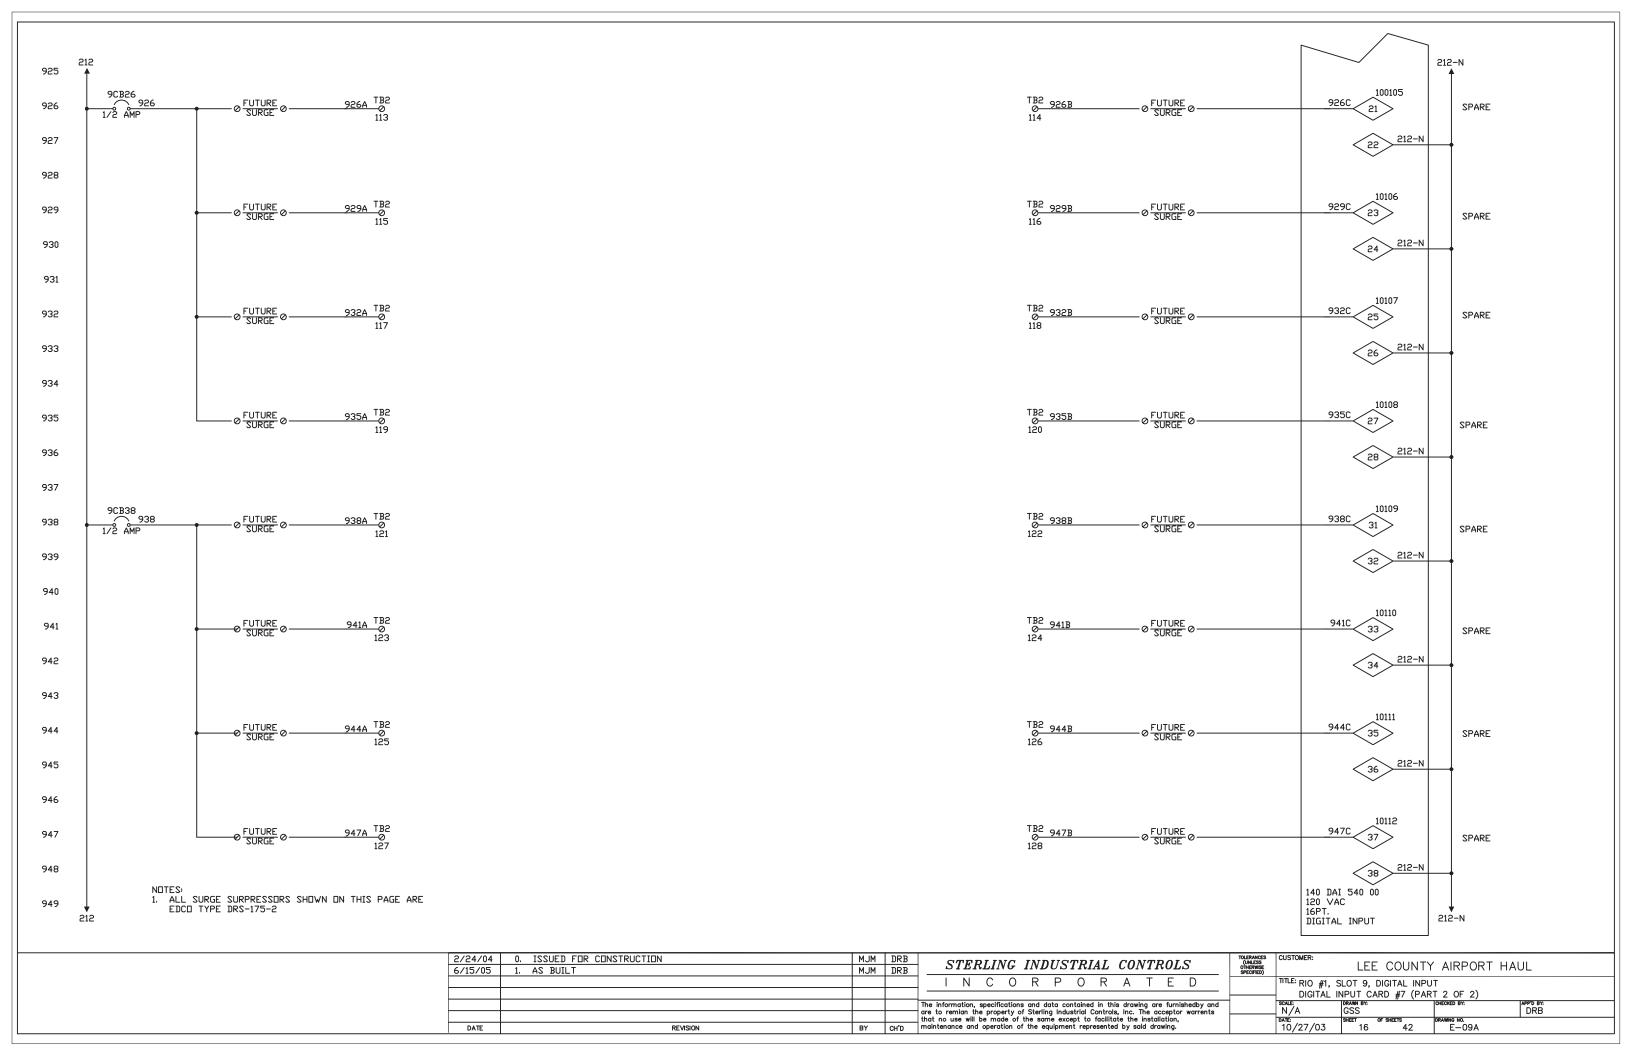

DATE

DRAWING REFERENCES: LP-1, LP-2, LP-3, LP-4, LP-5, LP-6, LP-7, LP-8, LP-12, LP-50

DRB DRB STERLING INDUSTRIAL CONTROLS LEE COUNTY AIRPORT HAUL 6/15/05 1. AS BUILT MJM DRB INCORPORATED The information, specifications and data contained in this drawing are furnishedby and are to remian the property of Sterling Industrial Controls, Inc. The acceptor warrents that no use will be made of the same except to facilitate the itsallation, maintenance and operation of the equipment represented by said drawing. DATE: 9/30/2004 REVISION