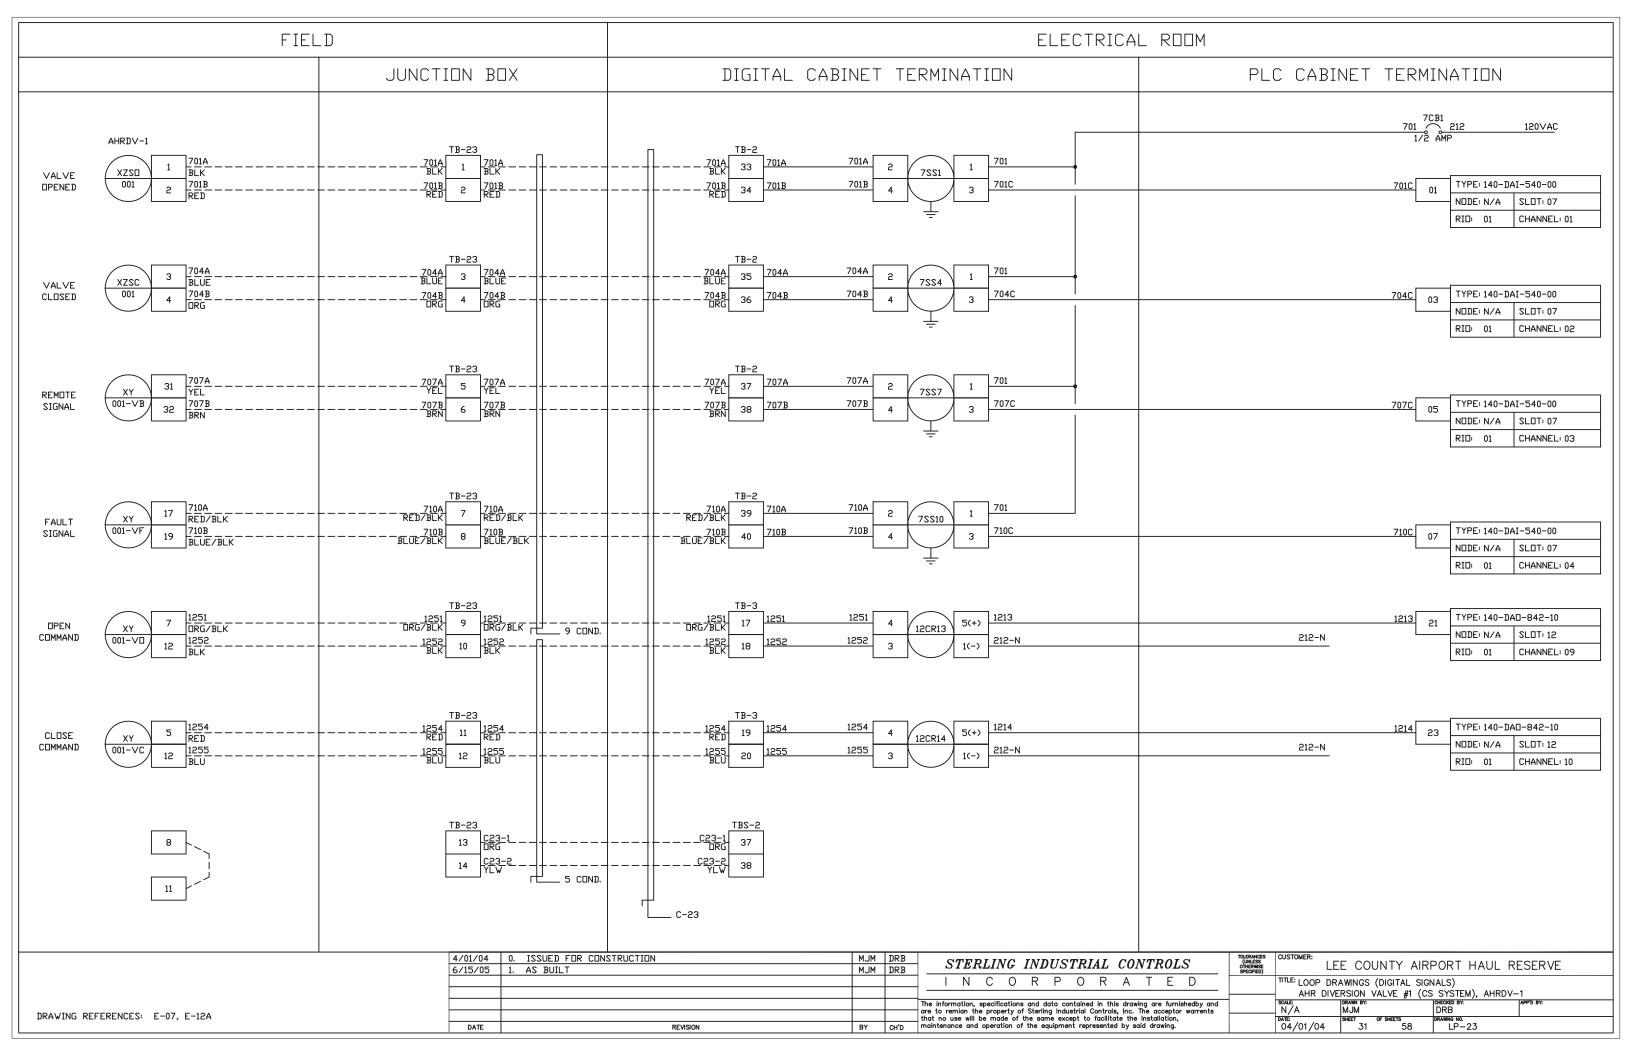

"LEE COUNTY AIRPORT HAUL TITLE: CR & IR TERMINATION CABINET PANEL LAYOUT N/A 2/20/04 SHEET 1

NOTES:

1. ALL RELAYS SHOWN ON THIS PAGE ARE OMRON TYPE
G2R-1-SN-AC120 W/ PERF-05-E BASE

DRAWING REFERENCES: LP-01, LP-02, LP-03, LP-04, LP-05, LP-06, LP-07, LP-08, LP-36