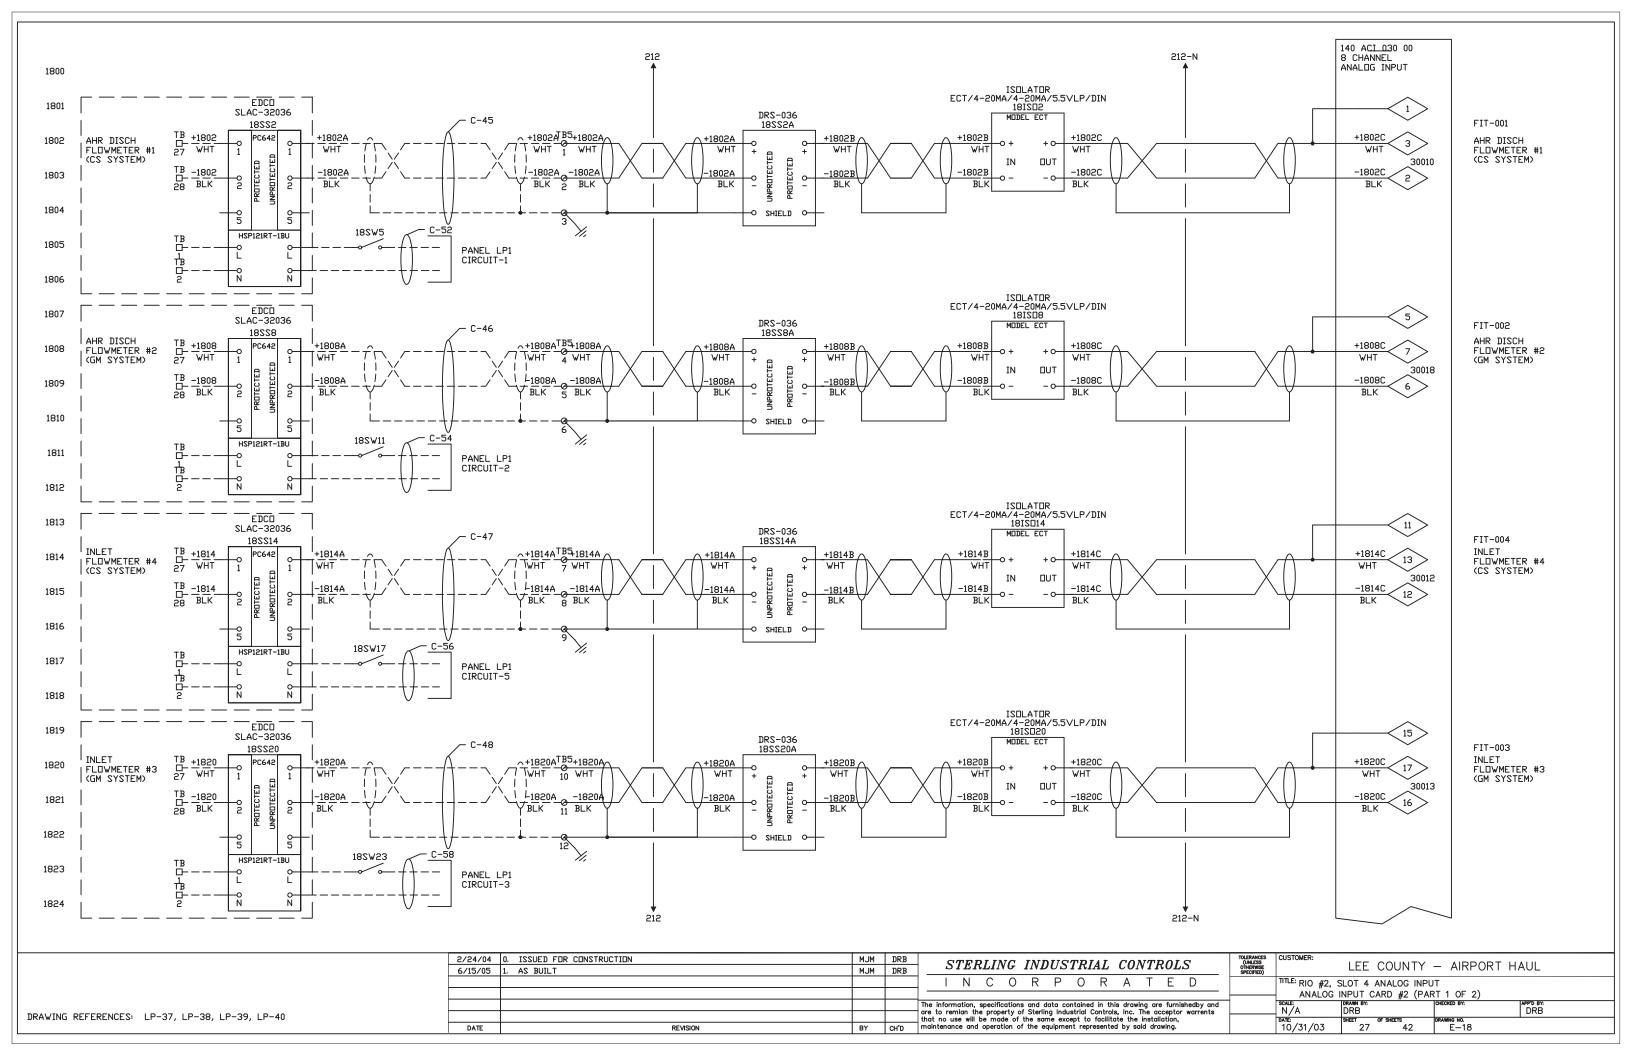

"LEE COUNTY AIRPORT HAUL TITLE: CR & IR TERMINATION CABINET PANEL LAYOUT N/A 2/20/04 SHEET 1

NOTES:

1. ALL RELAYS SHOWN ON THIS PAGE ARE OMRON TYPE
G2R-1-SN-AC120 W/ PERF-05-E BASE

DRAWING REFERENCES: LP-01, LP-02, LP-03, LP-04, LP-05, LP-06, LP-07, LP-08, LP-36