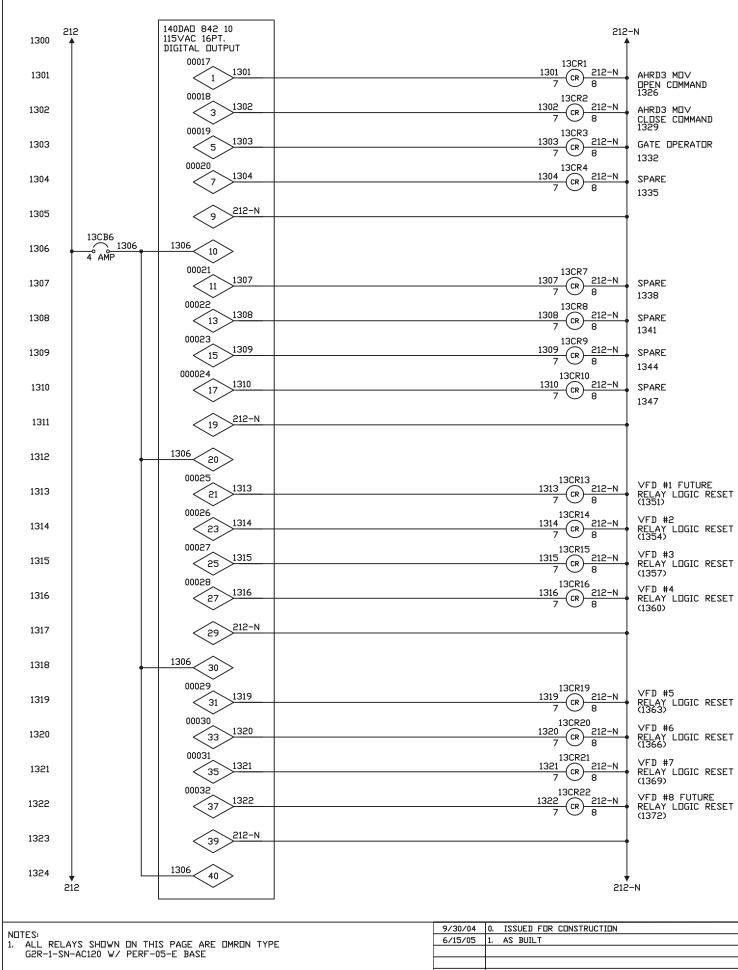

DATE

DRAWING REFERENCES: LP-1, LP-2, LP-3, LP-4, LP-5, LP-6, LP-7, LP-8, LP-12, LP-50

DRB DRB STERLING INDUSTRIAL CONTROLS LEE COUNTY AIRPORT HAUL 6/15/05 1. AS BUILT MJM DRB INCORPORATED The information, specifications and data contained in this drawing are furnishedby and are to remian the property of Sterling Industrial Controls, Inc. The acceptor warrents that no use will be made of the same except to facilitate the itsallation, maintenance and operation of the equipment represented by said drawing. DATE: 9/30/2004 REVISION