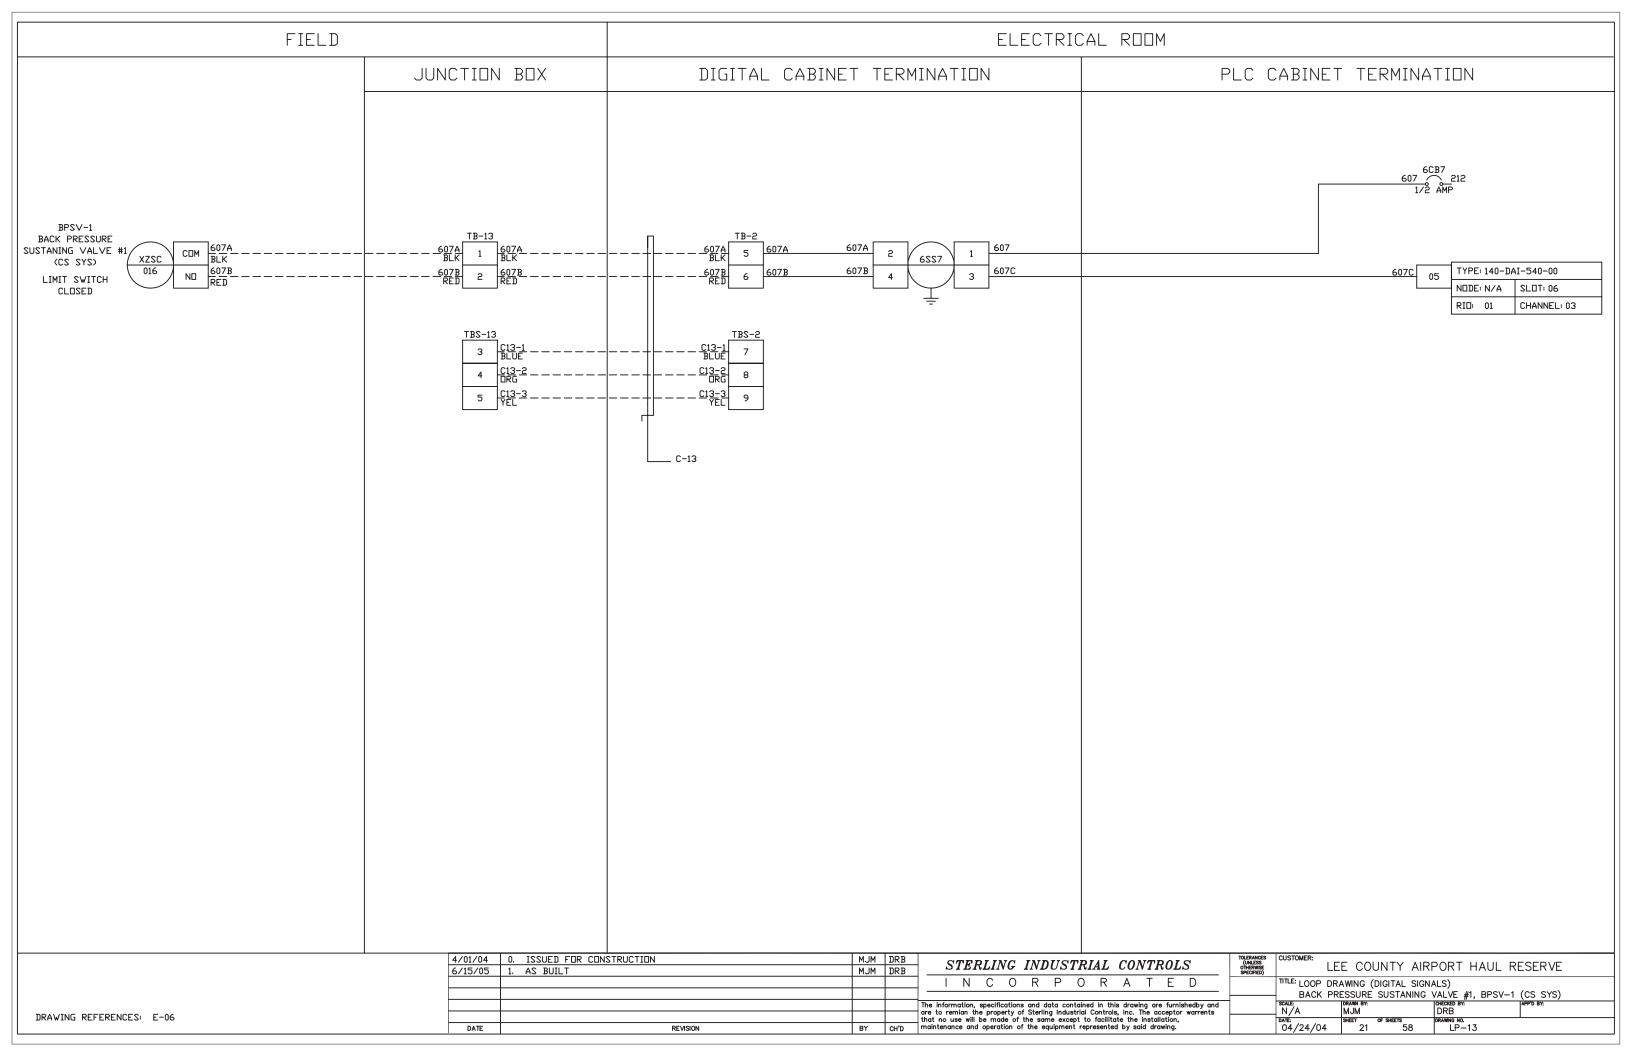

"LEE COUNTY AIRPORT HAUL TITLE: CR & IR TERMINATION CABINET PANEL LAYOUT N/A 2/20/04 SHEET 1

NOTES:

1. ALL RELAYS SHOWN ON THIS PAGE ARE OMRON TYPE
G2R-1-SN-AC120 W/ PERF-05-E BASE

DRAWING REFERENCES: LP-01, LP-02, LP-03, LP-04, LP-05, LP-06, LP-07, LP-08, LP-36