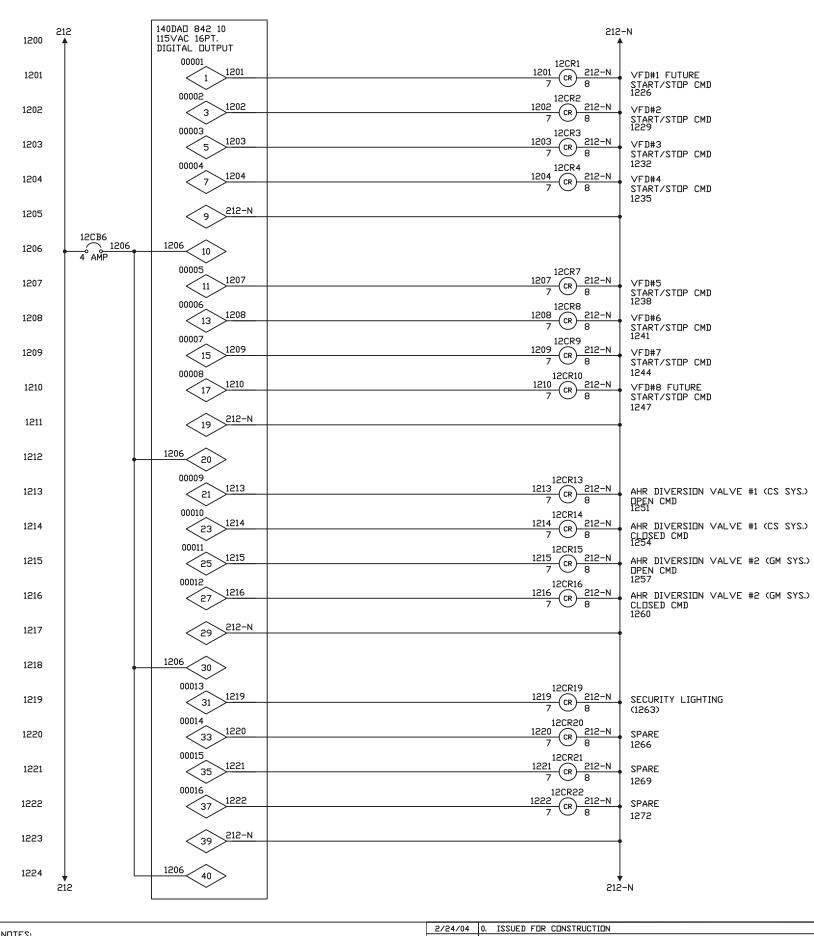

"LEE COUNTY AIRPORT HAUL TITLE: CR & IR TERMINATION CABINET PANEL LAYOUT N/A 2/20/04 SHEET 1

NOTES:

1. ALL RELAYS SHOWN ON THIS PAGE ARE OMRON TYPE
G2R-1-SN-AC120 W/ PERF-05-E BASE

DRAWING REFERENCES: LP-01, LP-02, LP-03, LP-04, LP-05, LP-06, LP-07, LP-08, LP-36