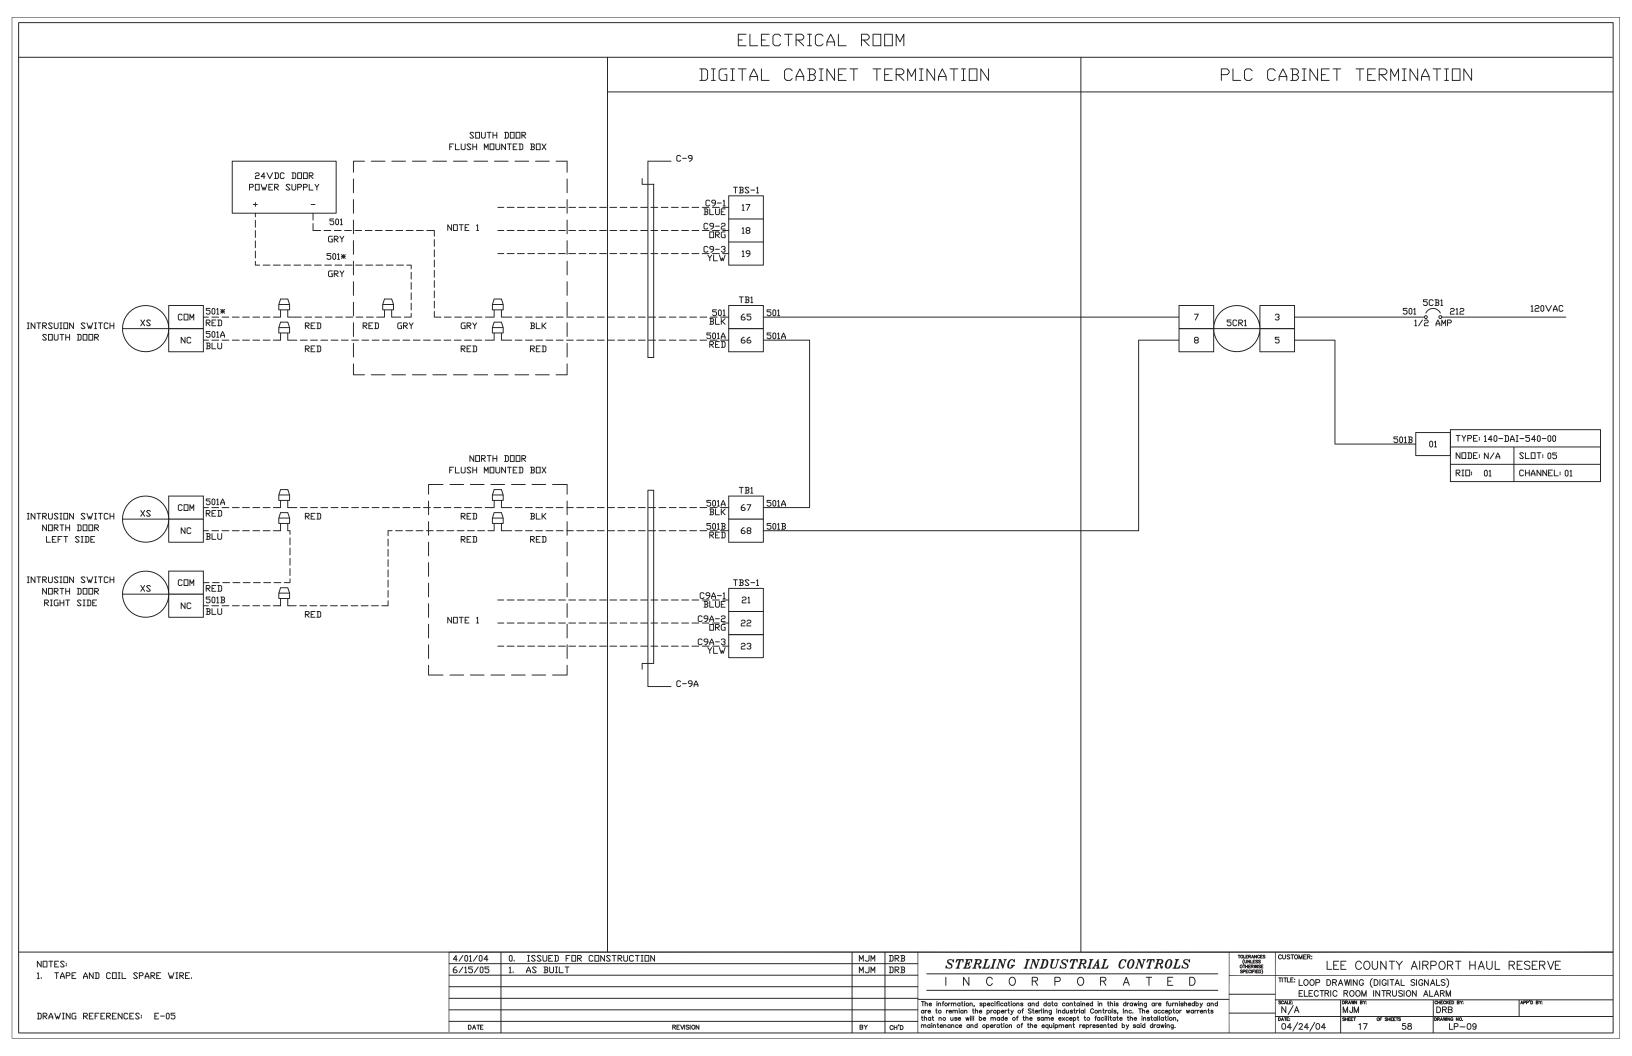

"LEE COUNTY AIRPORT HAUL TITLE: CR & IR TERMINATION CABINET PANEL LAYOUT N/A 2/20/04 SHEET 1

NOTES:

1. ALL RELAYS SHOWN ON THIS PAGE ARE OMRON TYPE
G2R-1-SN-AC120 W/ PERF-05-E BASE

DRAWING REFERENCES: LP-01, LP-02, LP-03, LP-04, LP-05, LP-06, LP-07, LP-08, LP-36