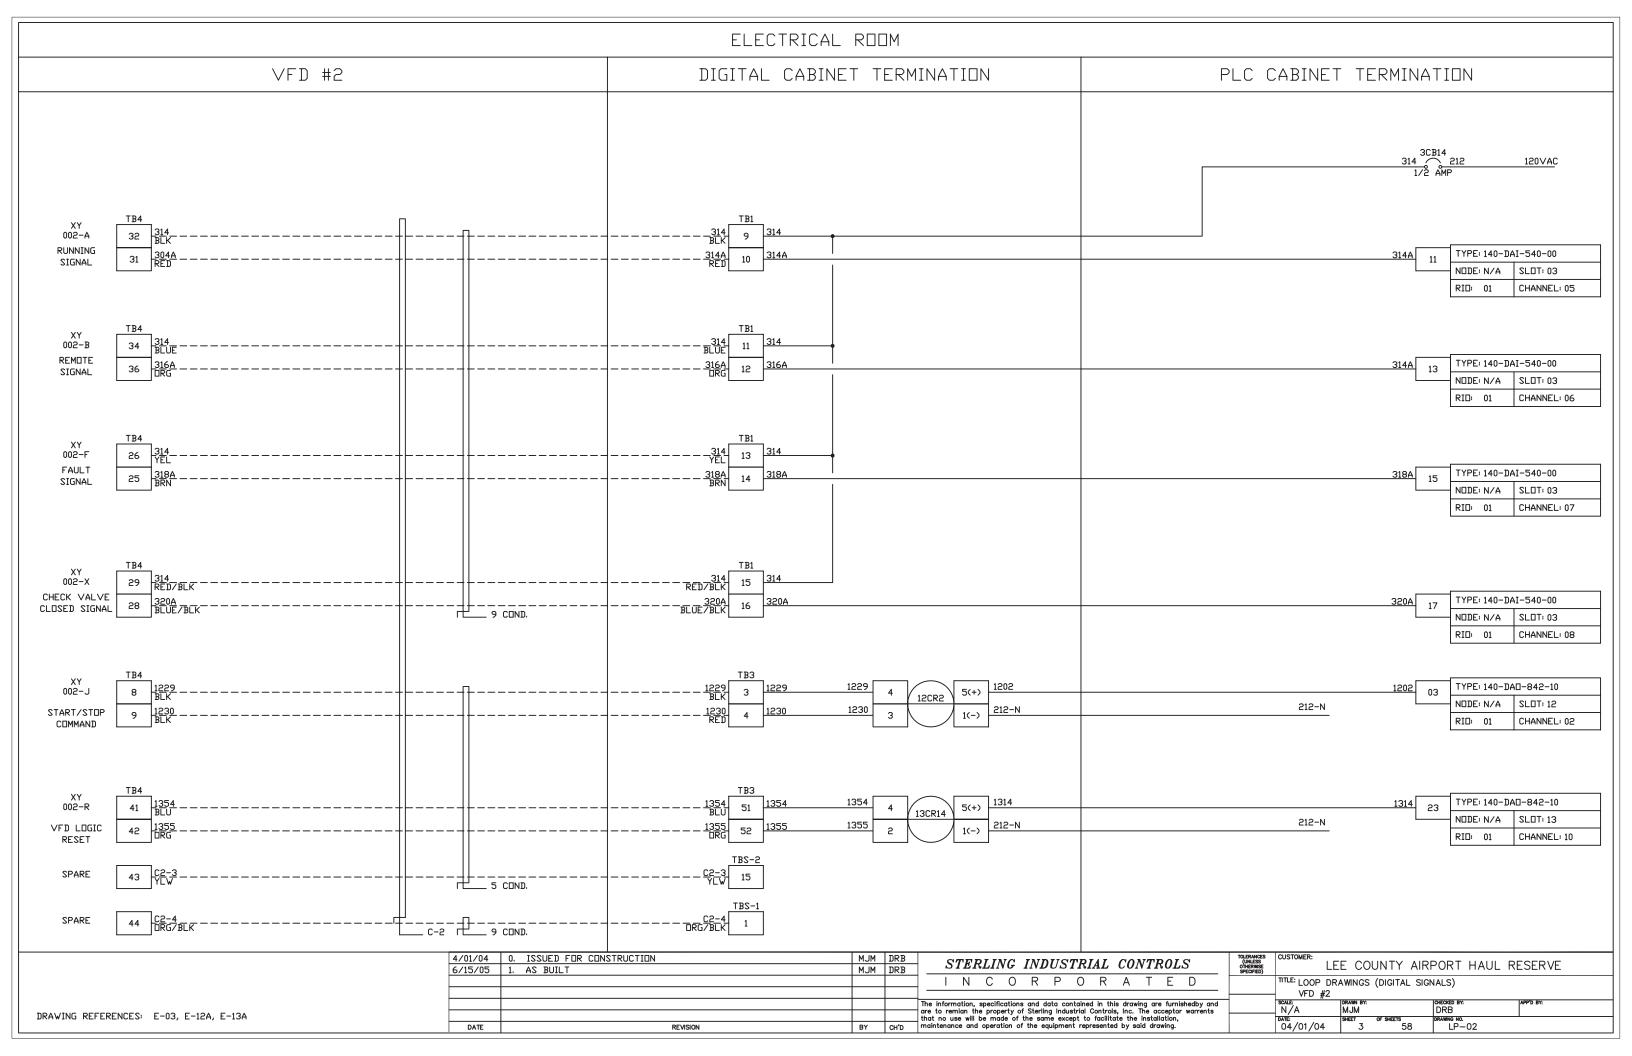

"LEE COUNTY AIRPORT HAUL TITLE: CR & IR TERMINATION CABINET PANEL LAYOUT N/A 2/20/04 SHEET 1

NOTES:

1. ALL RELAYS SHOWN ON THIS PAGE ARE OMRON TYPE
G2R-1-SN-AC120 W/ PERF-05-E BASE

DRAWING REFERENCES: LP-01, LP-02, LP-03, LP-04, LP-05, LP-06, LP-07, LP-08, LP-36