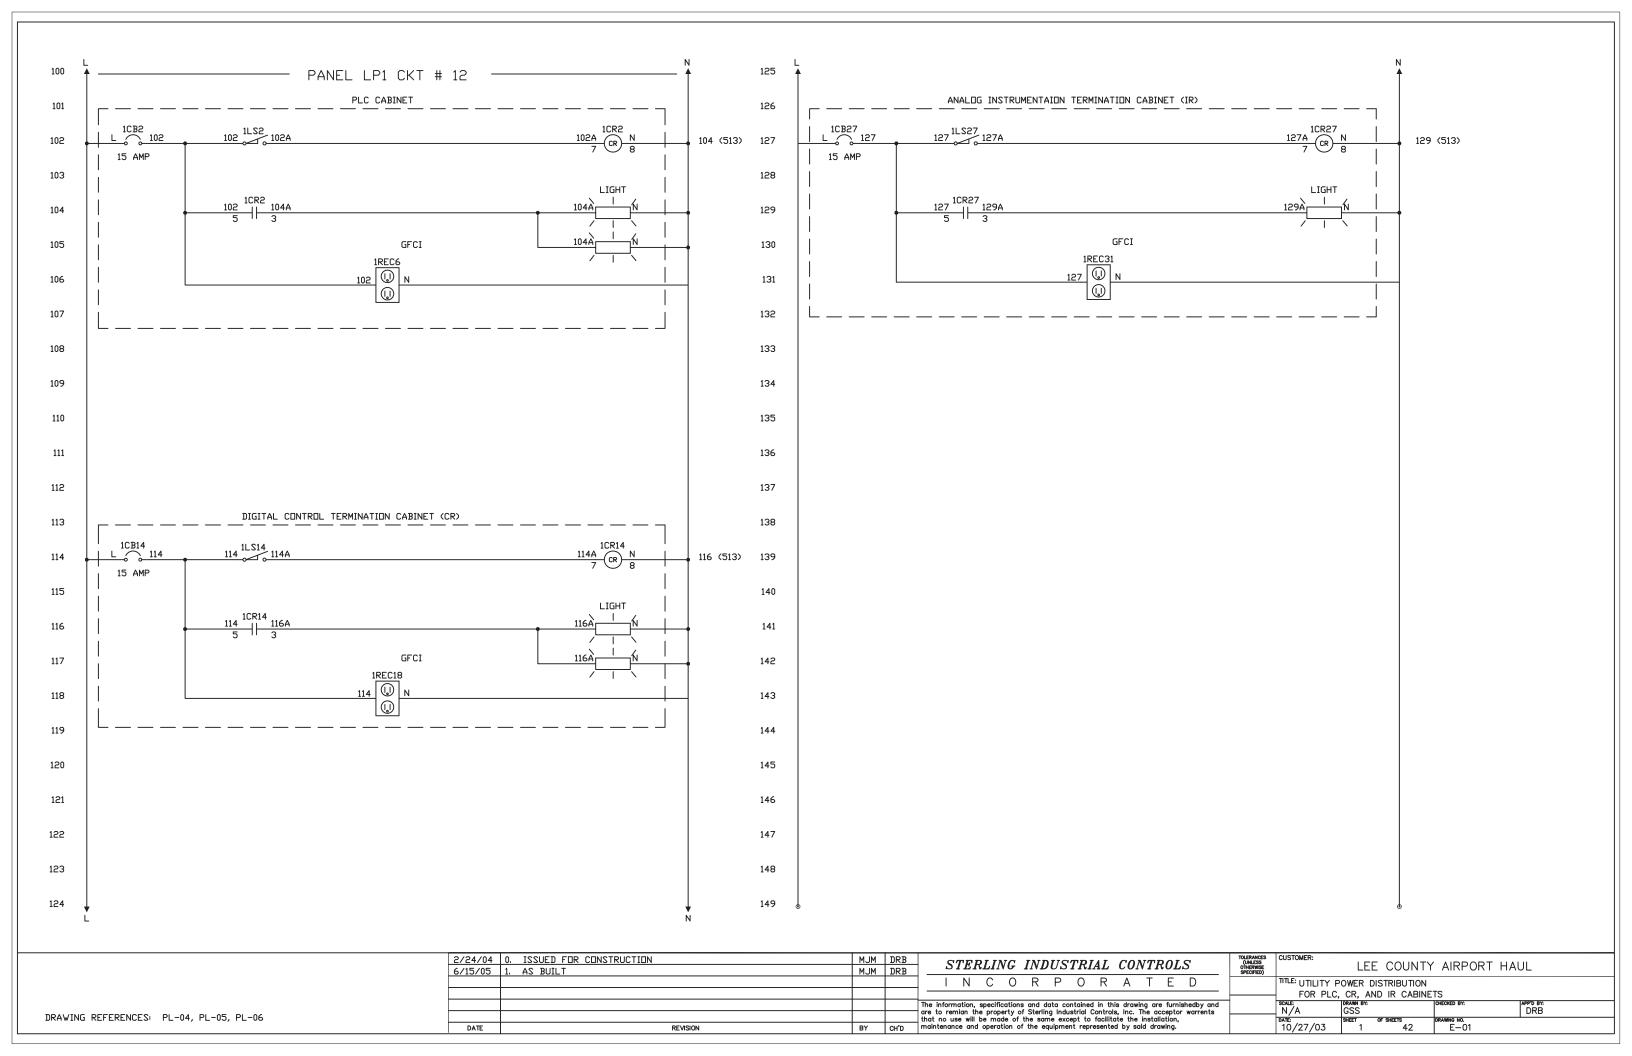

"LEE COUNTY AIRPORT HAUL TITLE: CR & IR TERMINATION CABINET PANEL LAYOUT N/A 2/20/04 SHEET 1

NOTES:

1. ALL RELAYS SHOWN ON THIS PAGE ARE OMRON TYPE
G2R-1-SN-AC120 W/ PERF-05-E BASE

DRAWING REFERENCES: LP-01, LP-02, LP-03, LP-04, LP-05, LP-06, LP-07, LP-08, LP-36

DATE

DRAWING REFERENCES: LP-1, LP-2, LP-3, LP-4, LP-5, LP-6, LP-7, LP-8, LP-12, LP-50

DRB DRB STERLING INDUSTRIAL CONTROLS LEE COUNTY AIRPORT HAUL 6/15/05 1. AS BUILT MJM DRB INCORPORATED The information, specifications and data contained in this drawing are furnishedby and are to remian the property of Sterling Industrial Controls, Inc. The acceptor warrents that no use will be made of the same except to facilitate the itsallation, maintenance and operation of the equipment represented by said drawing. DATE: 9/30/2004 REVISION