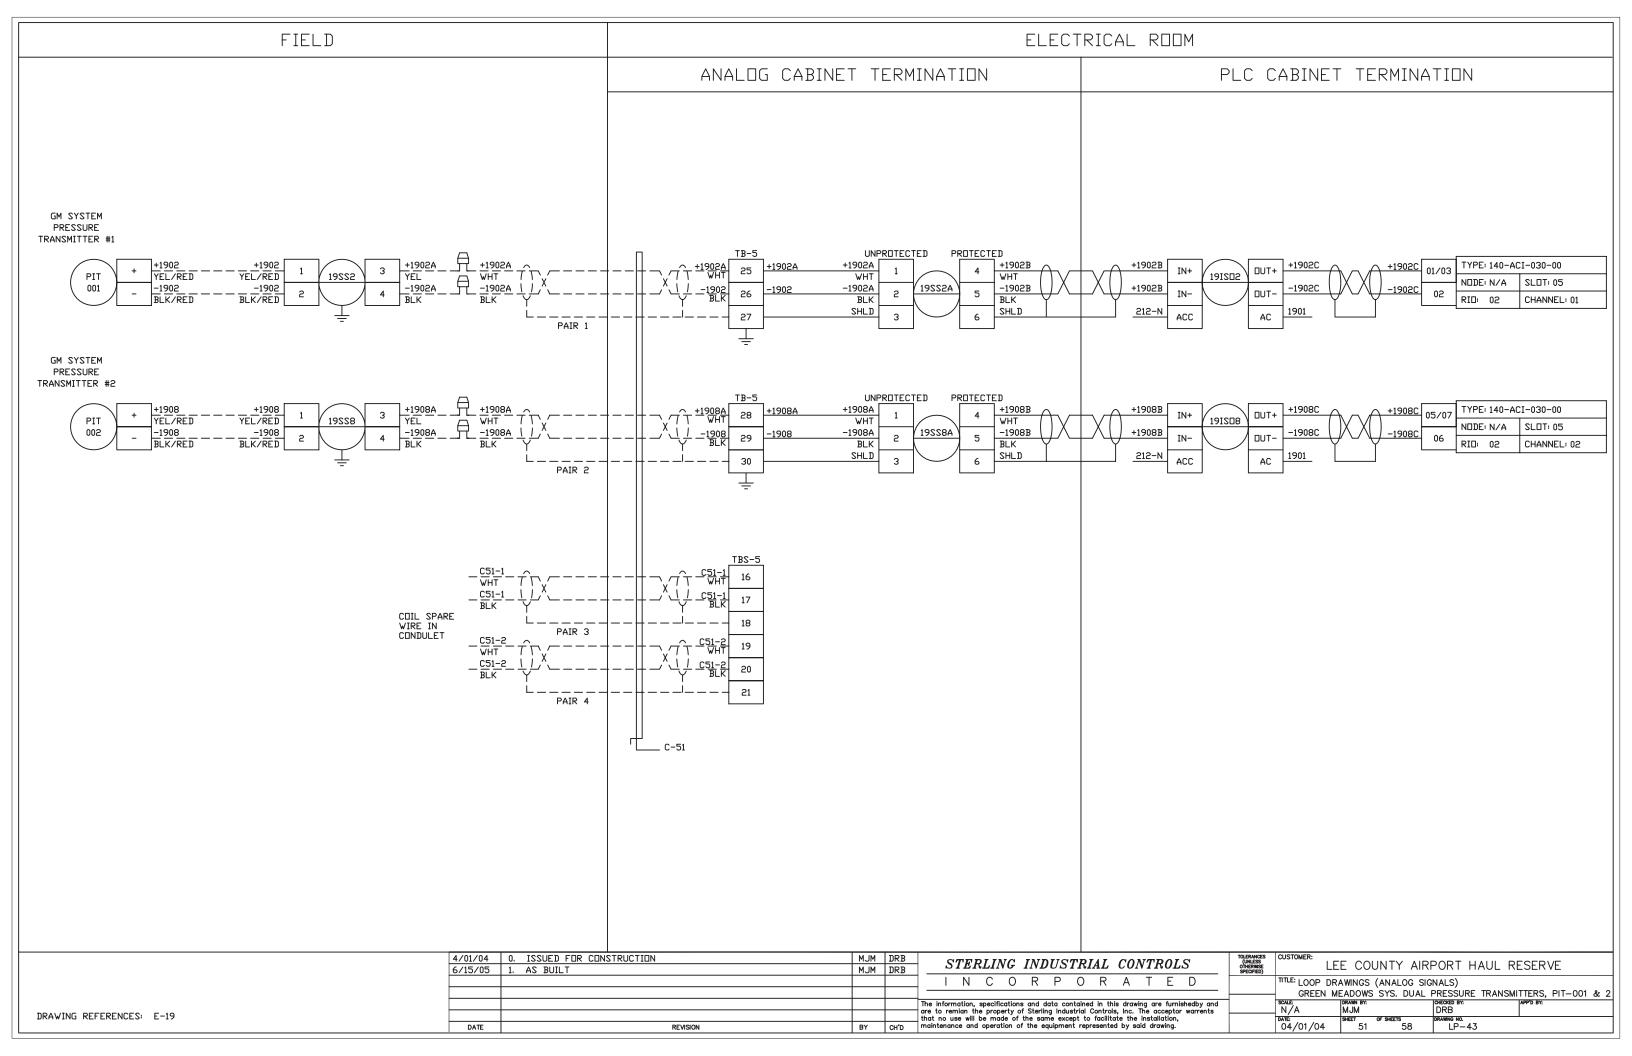

|                    |                     |           |  |  |





DATE

DRAWING REFERENCES: LP-1, LP-2, LP-3, LP-4, LP-5, LP-6, LP-7, LP-8, LP-12, LP-50

DRB DRB STERLING INDUSTRIAL CONTROLS LEE COUNTY AIRPORT HAUL 6/15/05 1. AS BUILT MJM DRB INCORPORATED The information, specifications and data contained in this drawing are furnishedby and are to remian the property of Sterling Industrial Controls, Inc. The acceptor warrents that no use will be made of the same except to facilitate the itsallation, maintenance and operation of the equipment represented by said drawing. DATE: 9/30/2004 REVISION