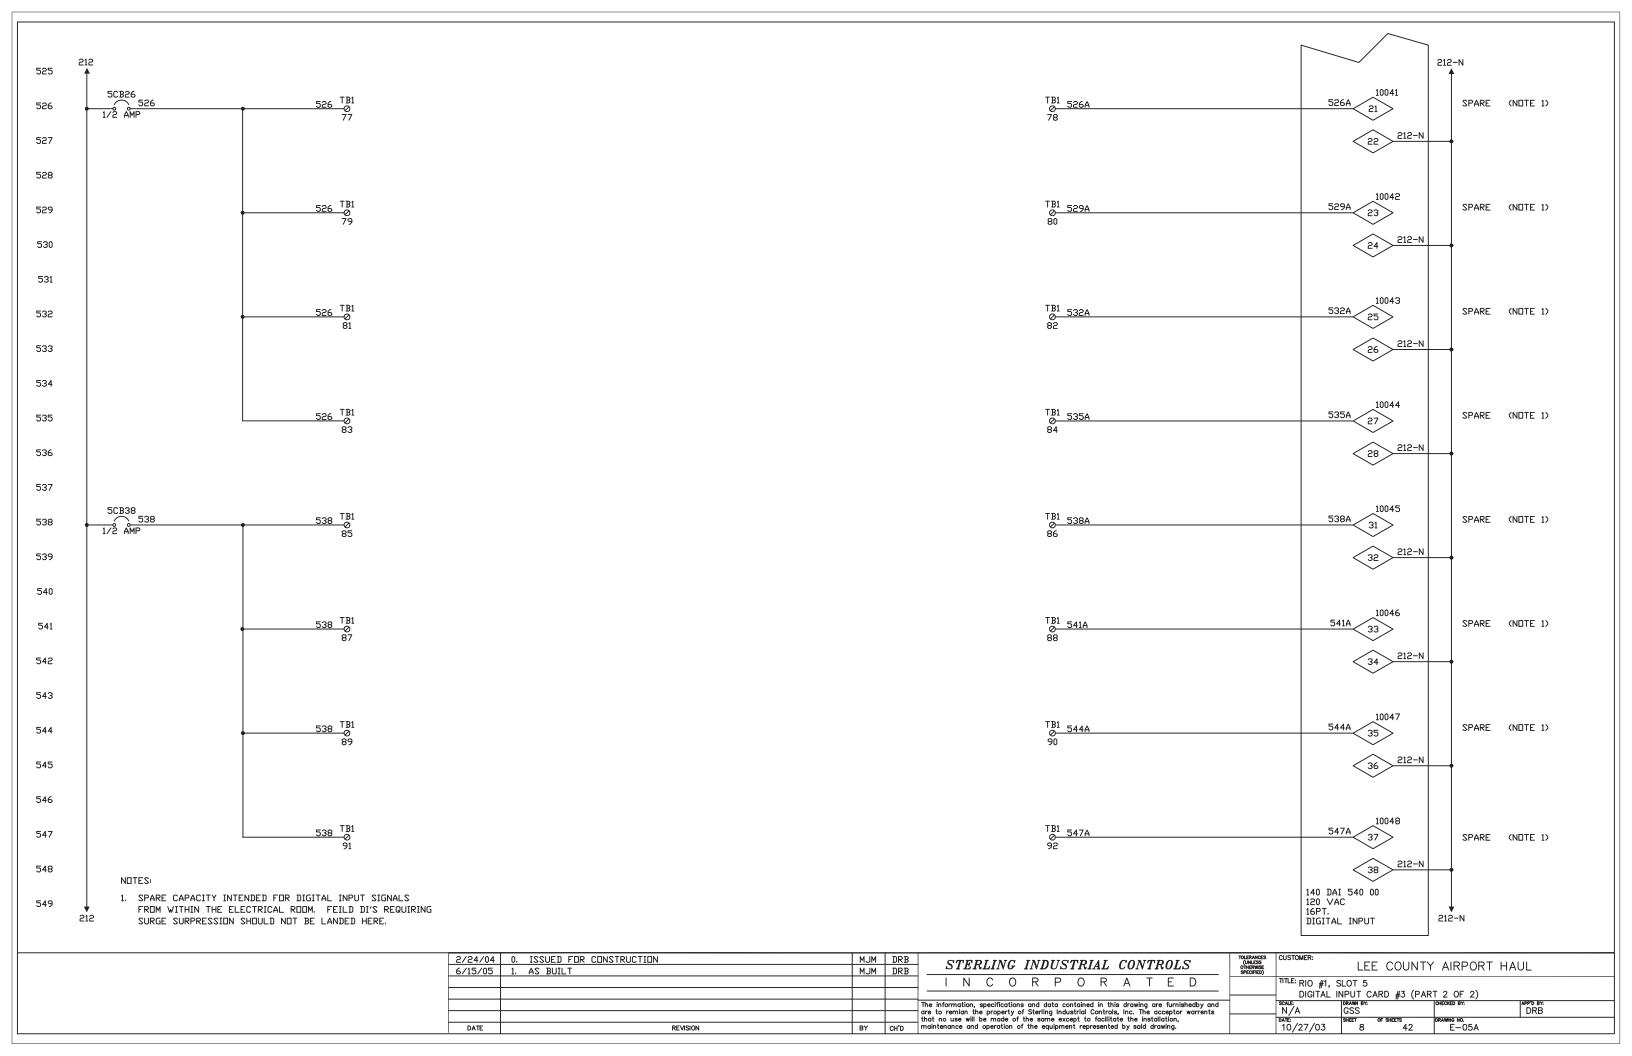

"LEE COUNTY AIRPORT HAUL TITLE: CR & IR TERMINATION CABINET PANEL LAYOUT N/A 2/20/04 SHEET 1

NOTES:

1. ALL RELAYS SHOWN ON THIS PAGE ARE OMRON TYPE
G2R-1-SN-AC120 W/ PERF-05-E BASE

DRAWING REFERENCES: LP-01, LP-02, LP-03, LP-04, LP-05, LP-06, LP-07, LP-08, LP-36