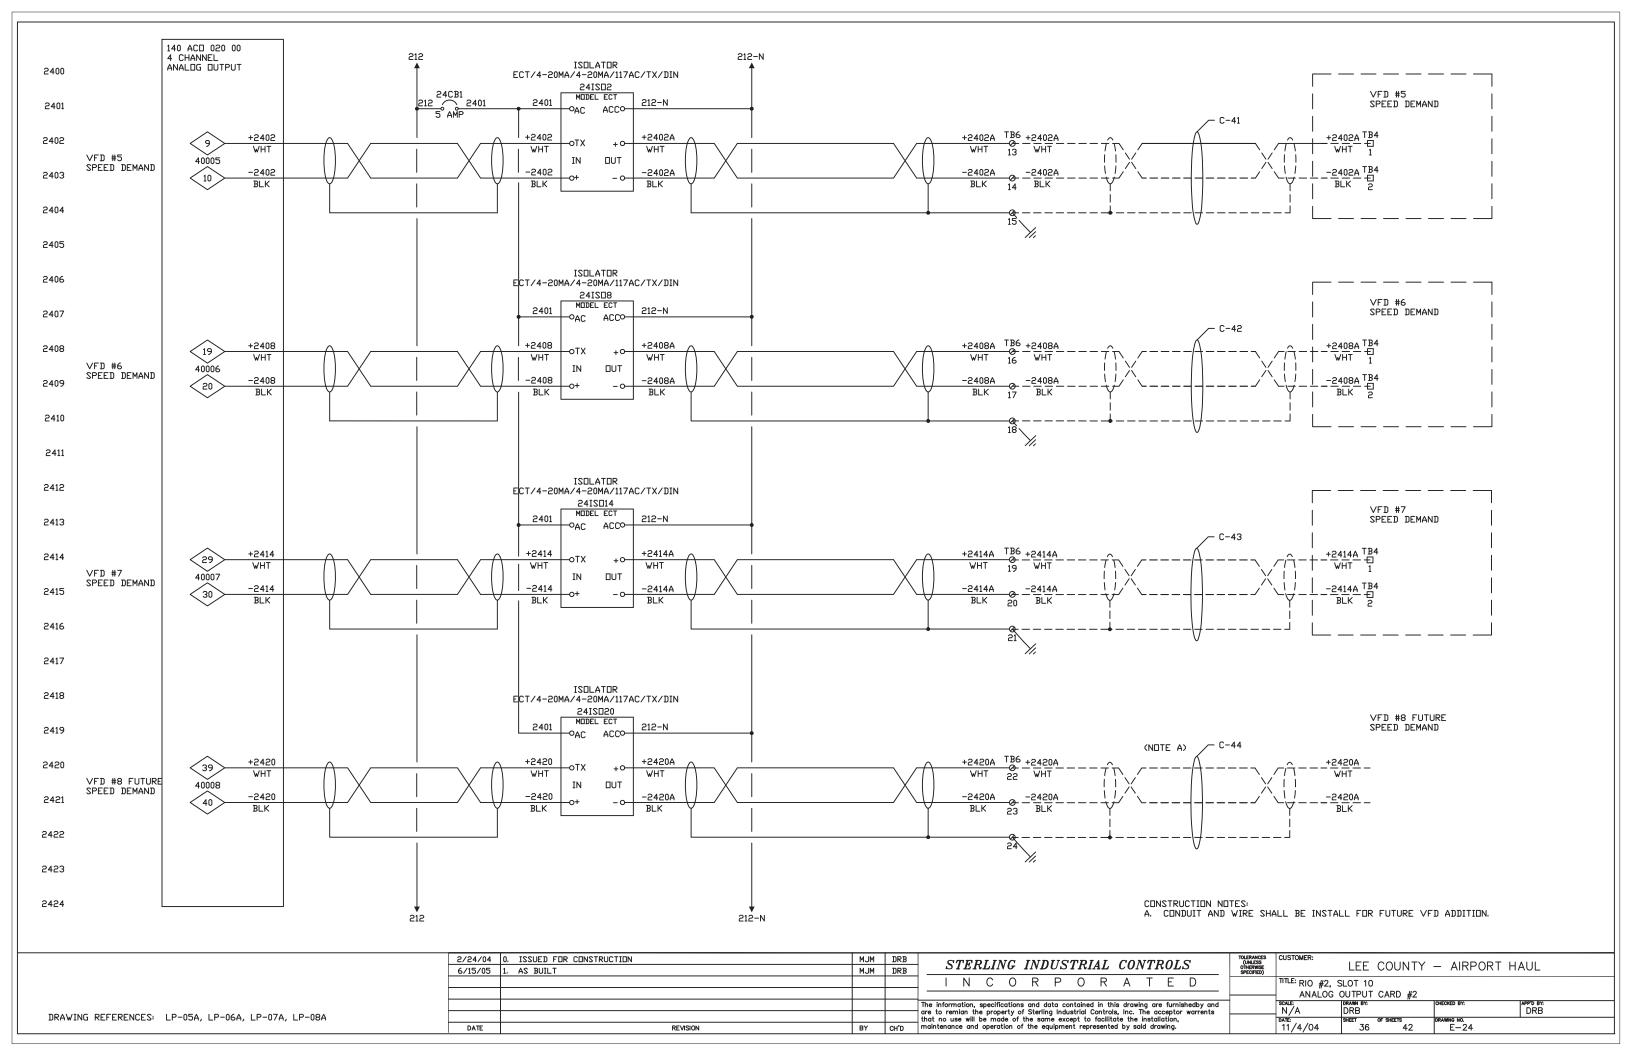

|                                                  |                                                          |                    |                     |           |  |  |





DATE

DRAWING REFERENCES: LP-1, LP-2, LP-3, LP-4, LP-5, LP-6, LP-7, LP-8, LP-12, LP-50

DRB DRB STERLING INDUSTRIAL CONTROLS LEE COUNTY AIRPORT HAUL 6/15/05 1. AS BUILT MJM DRB INCORPORATED The information, specifications and data contained in this drawing are furnishedby and are to remian the property of Sterling Industrial Controls, Inc. The acceptor warrents that no use will be made of the same except to facilitate the itsallation, maintenance and operation of the equipment represented by said drawing. DATE: 9/30/2004 REVISION