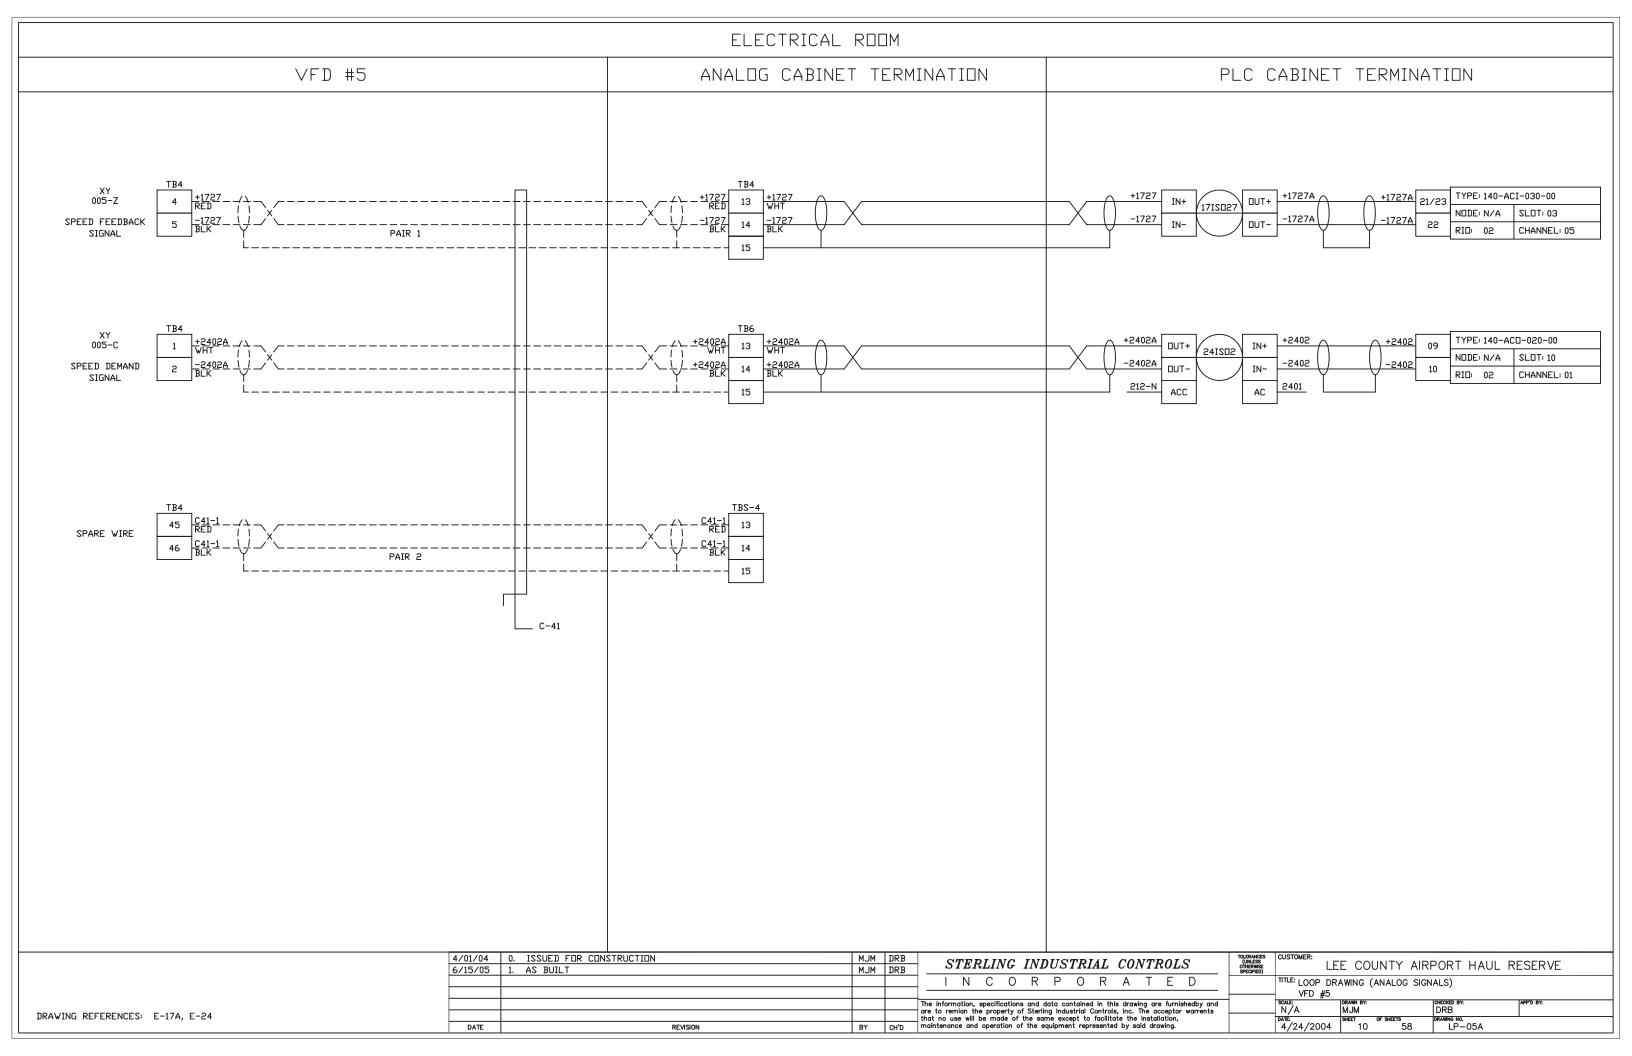

"LEE COUNTY AIRPORT HAUL TITLE: CR & IR TERMINATION CABINET PANEL LAYOUT N/A 2/20/04 SHEET 1

NOTES:

1. ALL RELAYS SHOWN ON THIS PAGE ARE OMRON TYPE
G2R-1-SN-AC120 W/ PERF-05-E BASE

DRAWING REFERENCES: LP-01, LP-02, LP-03, LP-04, LP-05, LP-06, LP-07, LP-08, LP-36