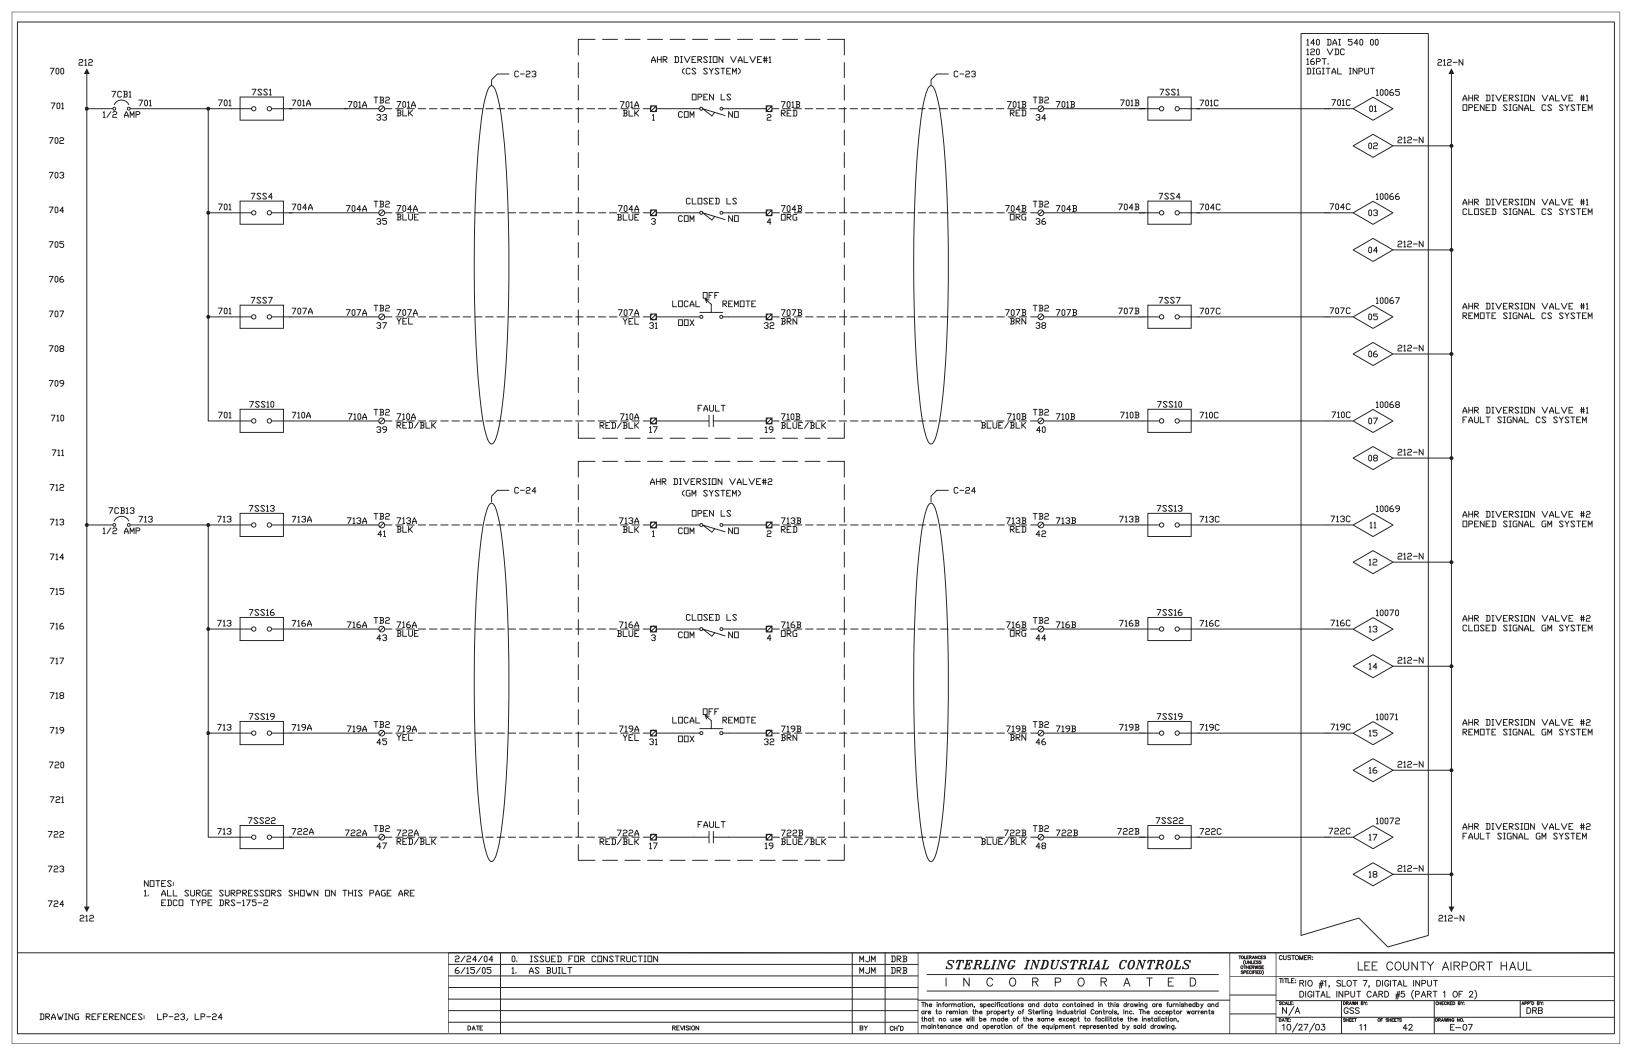

"LEE COUNTY AIRPORT HAUL TITLE: CR & IR TERMINATION CABINET PANEL LAYOUT N/A 2/20/04 SHEET 1

NOTES:

1. ALL RELAYS SHOWN ON THIS PAGE ARE OMRON TYPE
G2R-1-SN-AC120 W/ PERF-05-E BASE

DRAWING REFERENCES: LP-01, LP-02, LP-03, LP-04, LP-05, LP-06, LP-07, LP-08, LP-36