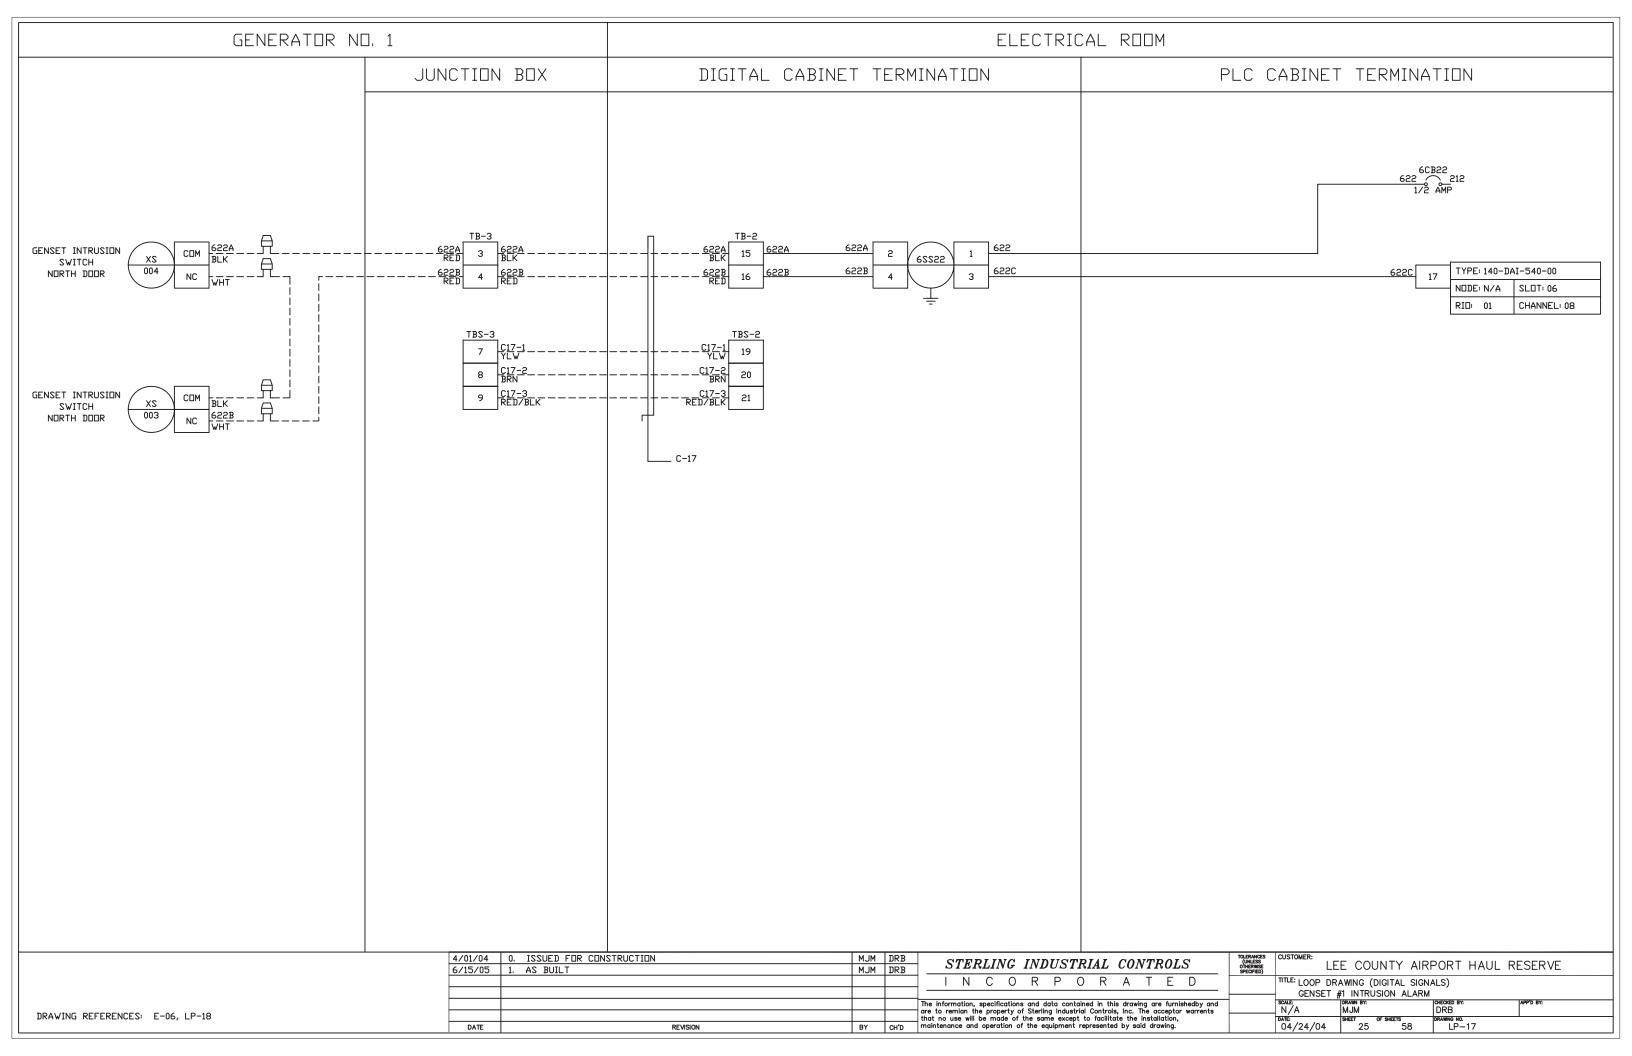

"LEE COUNTY AIRPORT HAUL TITLE: CR & IR TERMINATION CABINET PANEL LAYOUT N/A 2/20/04 SHEET 1

NOTES:

1. ALL RELAYS SHOWN ON THIS PAGE ARE OMRON TYPE
G2R-1-SN-AC120 W/ PERF-05-E BASE

DRAWING REFERENCES: LP-01, LP-02, LP-03, LP-04, LP-05, LP-06, LP-07, LP-08, LP-36