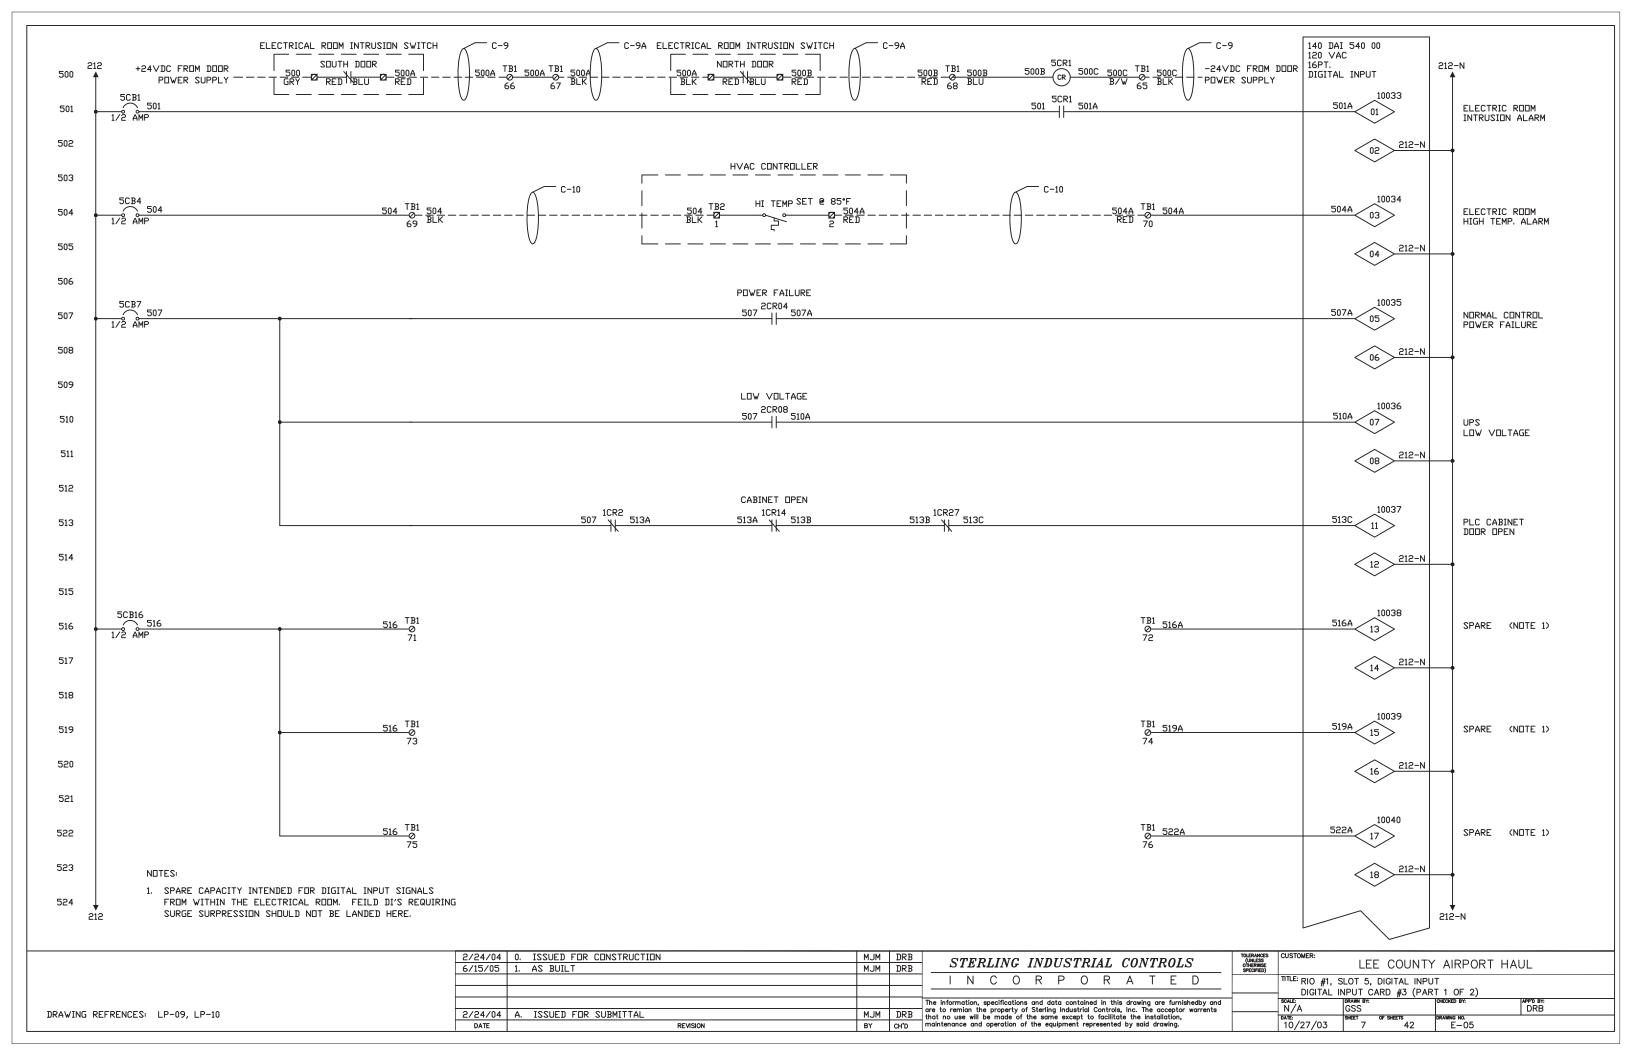

"LEE COUNTY AIRPORT HAUL TITLE: CR & IR TERMINATION CABINET PANEL LAYOUT N/A 2/20/04 SHEET 1

NOTES:

1. ALL RELAYS SHOWN ON THIS PAGE ARE OMRON TYPE
G2R-1-SN-AC120 W/ PERF-05-E BASE

DRAWING REFERENCES: LP-01, LP-02, LP-03, LP-04, LP-05, LP-06, LP-07, LP-08, LP-36