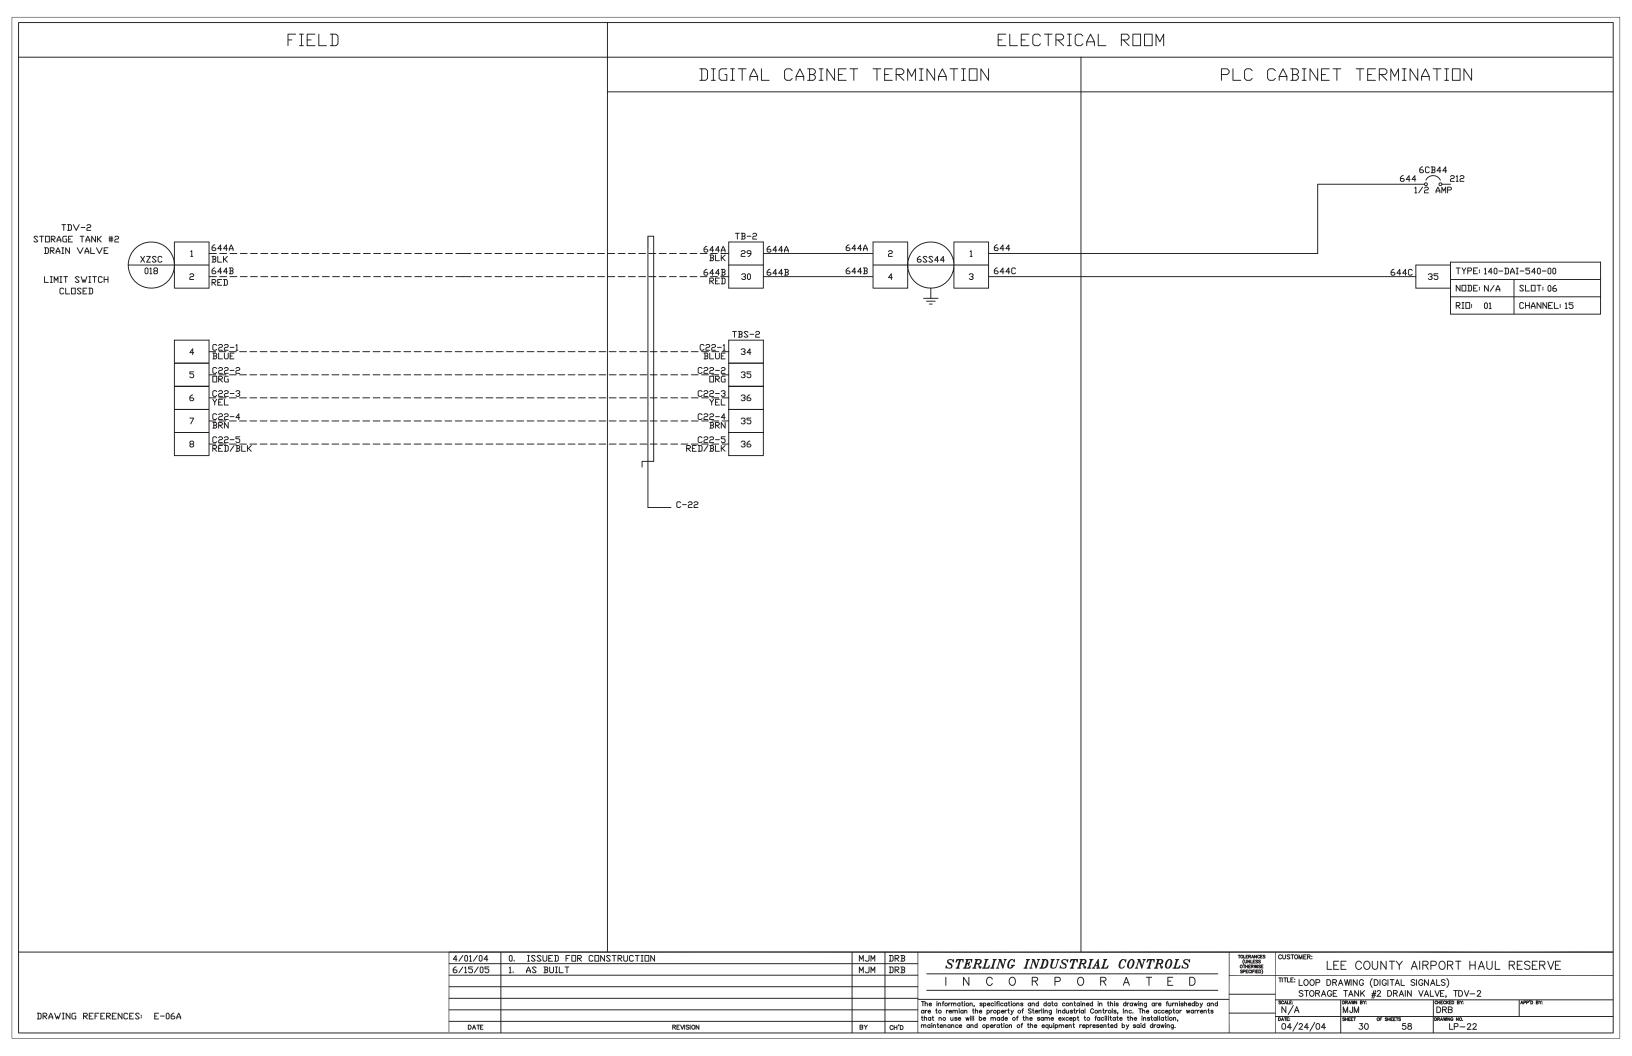

"LEE COUNTY AIRPORT HAUL TITLE: CR & IR TERMINATION CABINET PANEL LAYOUT N/A 2/20/04 SHEET 1

NOTES:

1. ALL RELAYS SHOWN ON THIS PAGE ARE OMRON TYPE
G2R-1-SN-AC120 W/ PERF-05-E BASE

DRAWING REFERENCES: LP-01, LP-02, LP-03, LP-04, LP-05, LP-06, LP-07, LP-08, LP-36