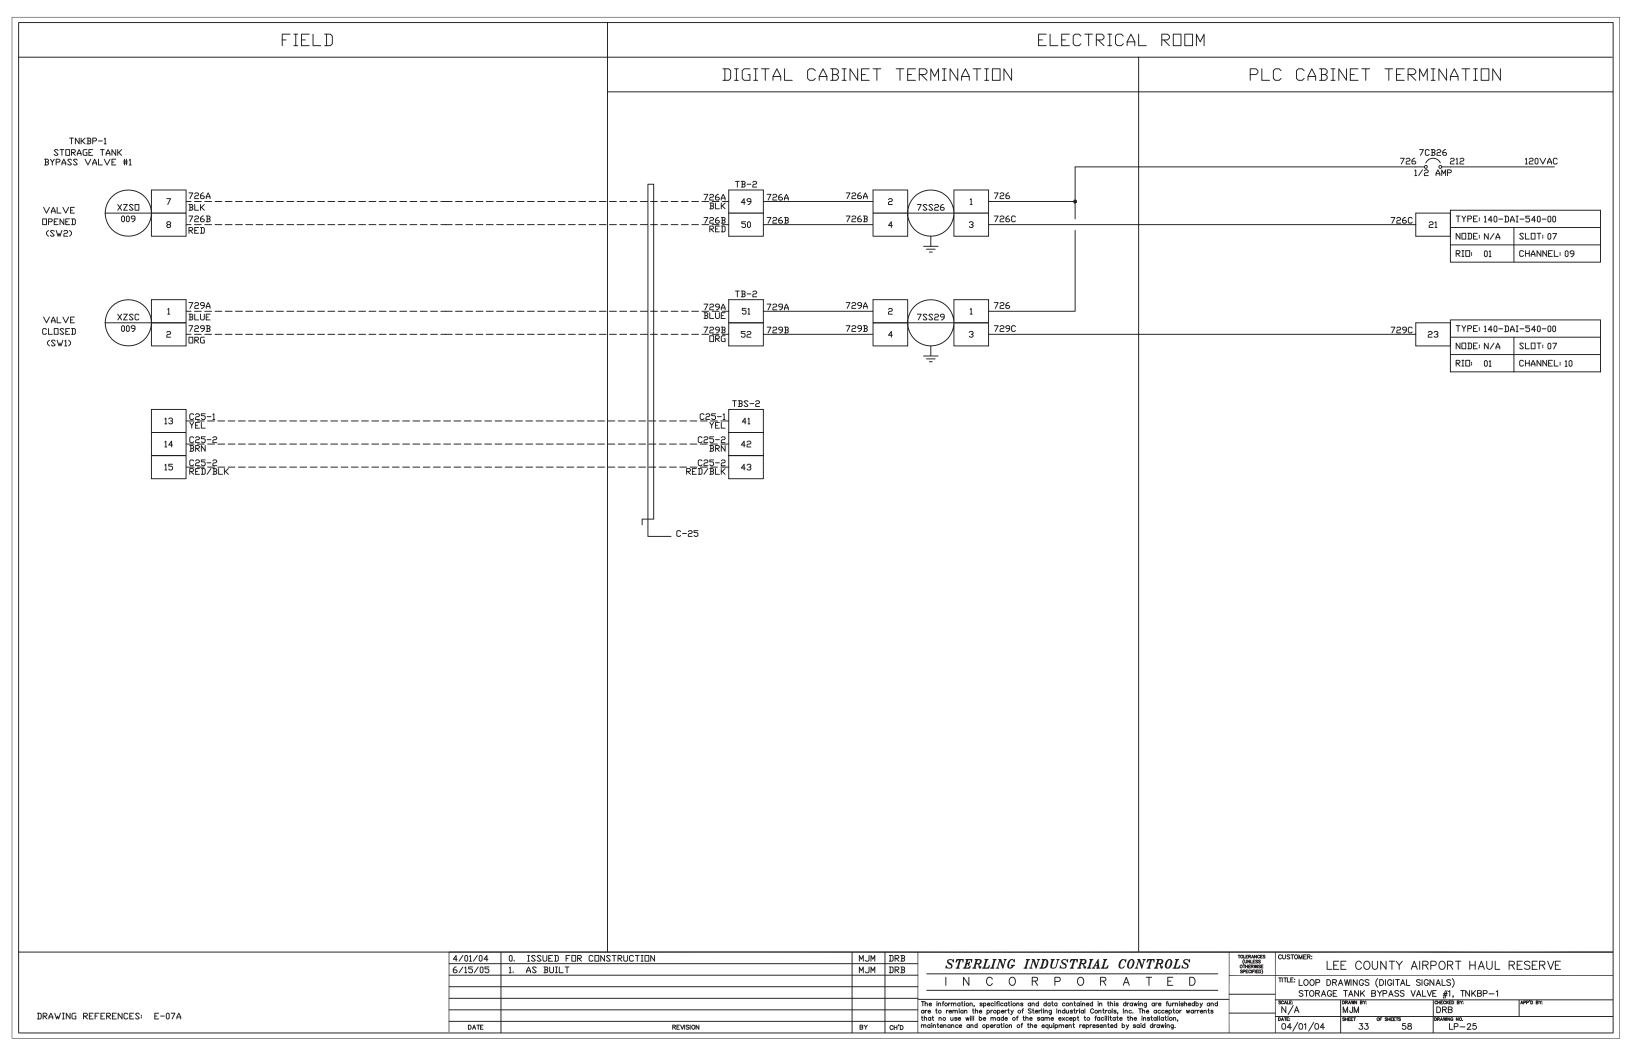

"LEE COUNTY AIRPORT HAUL TITLE: CR & IR TERMINATION CABINET PANEL LAYOUT N/A 2/20/04 SHEET 1

NOTES:

1. ALL RELAYS SHOWN ON THIS PAGE ARE OMRON TYPE
G2R-1-SN-AC120 W/ PERF-05-E BASE

DRAWING REFERENCES: LP-01, LP-02, LP-03, LP-04, LP-05, LP-06, LP-07, LP-08, LP-36