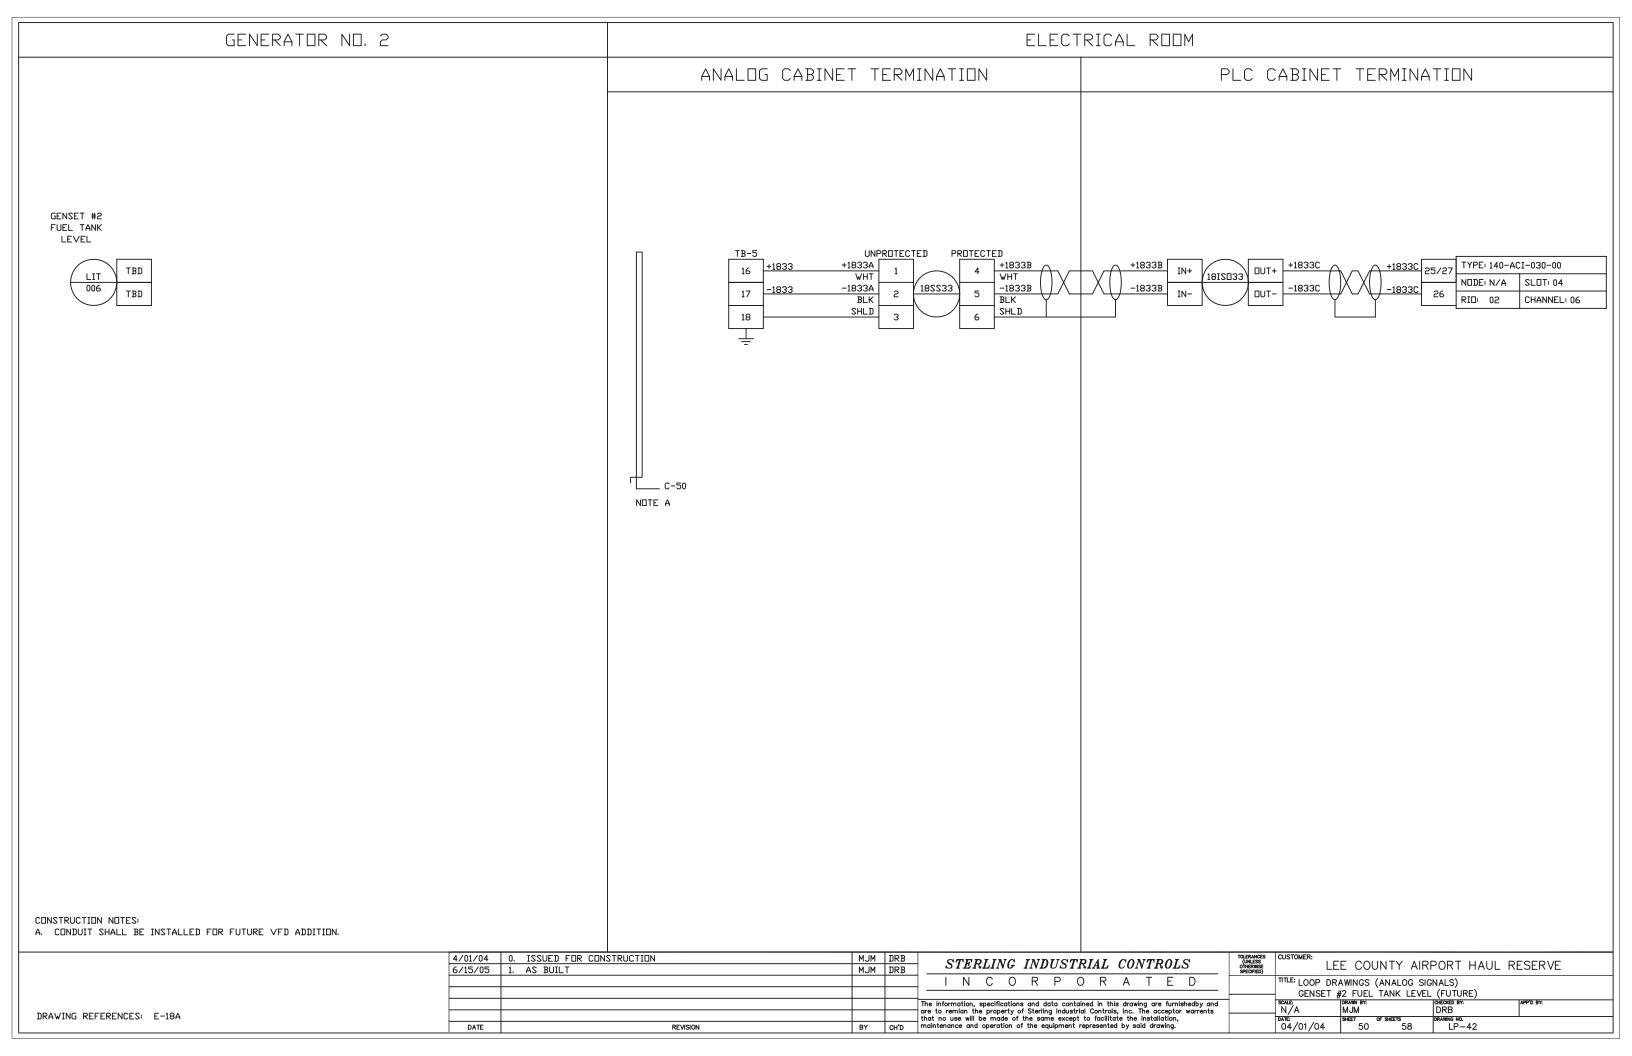

|                    |                     |           |  |  |





DATE

DRAWING REFERENCES: LP-1, LP-2, LP-3, LP-4, LP-5, LP-6, LP-7, LP-8, LP-12, LP-50

DRB DRB STERLING INDUSTRIAL CONTROLS LEE COUNTY AIRPORT HAUL 6/15/05 1. AS BUILT MJM DRB INCORPORATED The information, specifications and data contained in this drawing are furnishedby and are to remian the property of Sterling Industrial Controls, Inc. The acceptor warrents that no use will be made of the same except to facilitate the itsallation, maintenance and operation of the equipment represented by said drawing. DATE: 9/30/2004 REVISION