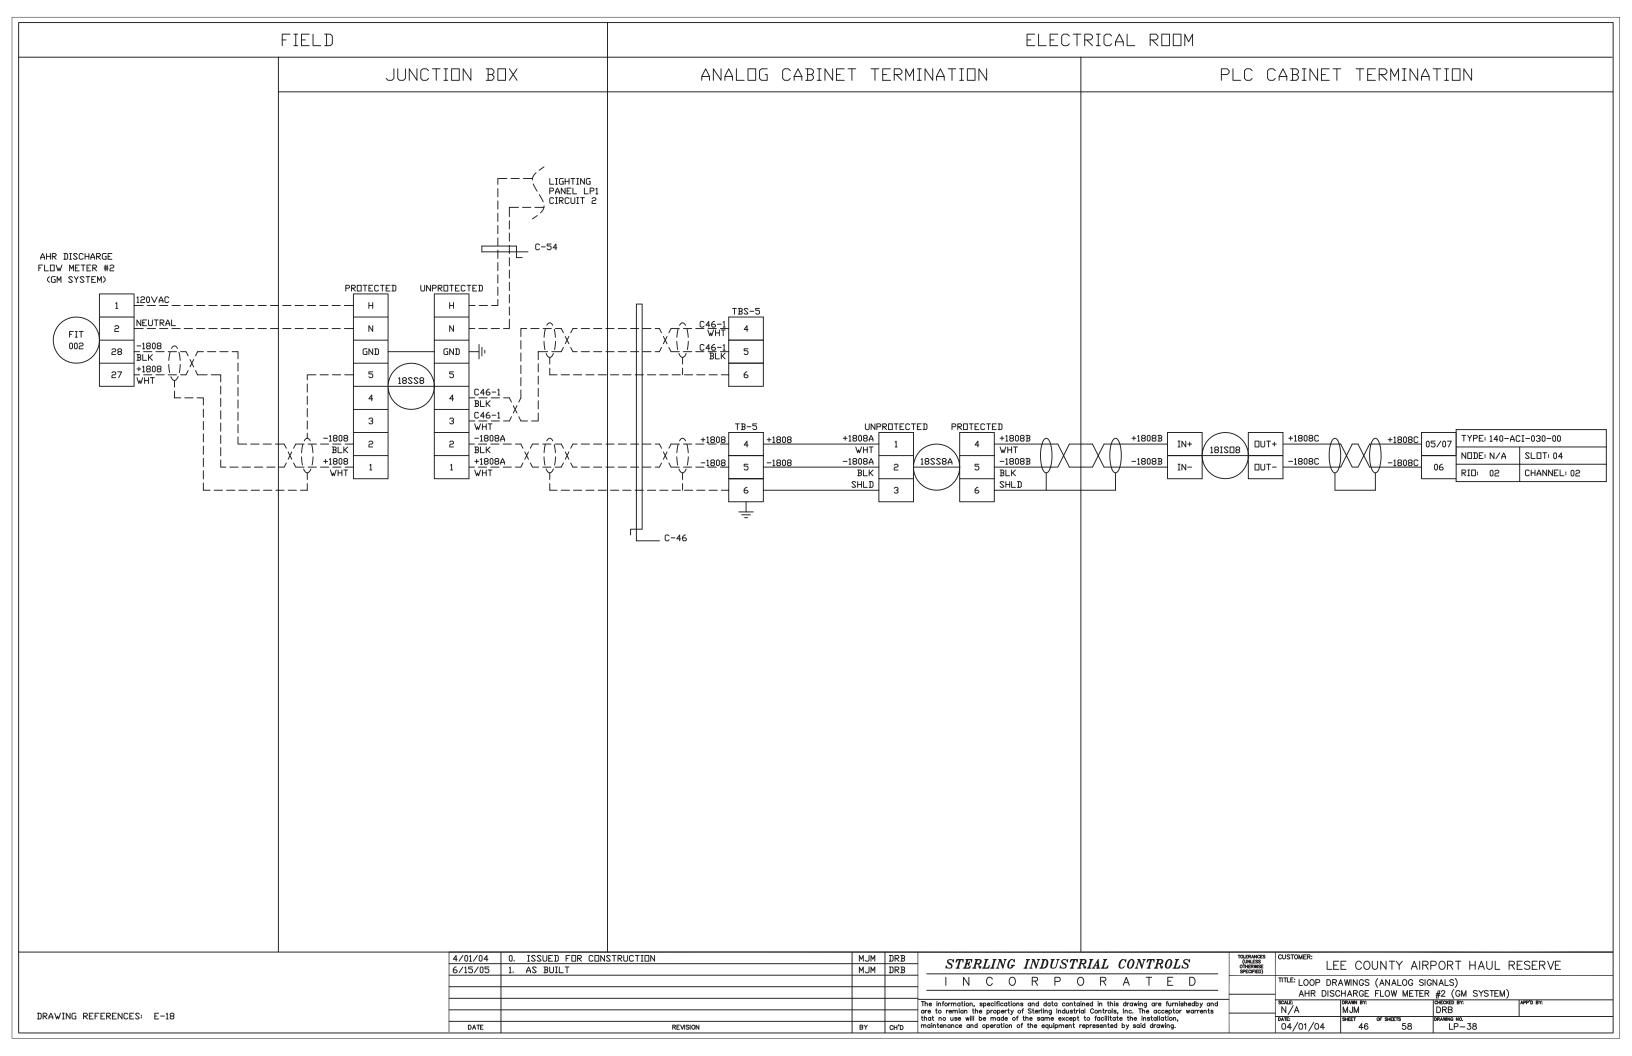

"LEE COUNTY AIRPORT HAUL TITLE: CR & IR TERMINATION CABINET PANEL LAYOUT N/A 2/20/04 SHEET 1

NOTES:

1. ALL RELAYS SHOWN ON THIS PAGE ARE OMRON TYPE
G2R-1-SN-AC120 W/ PERF-05-E BASE

DRAWING REFERENCES: LP-01, LP-02, LP-03, LP-04, LP-05, LP-06, LP-07, LP-08, LP-36