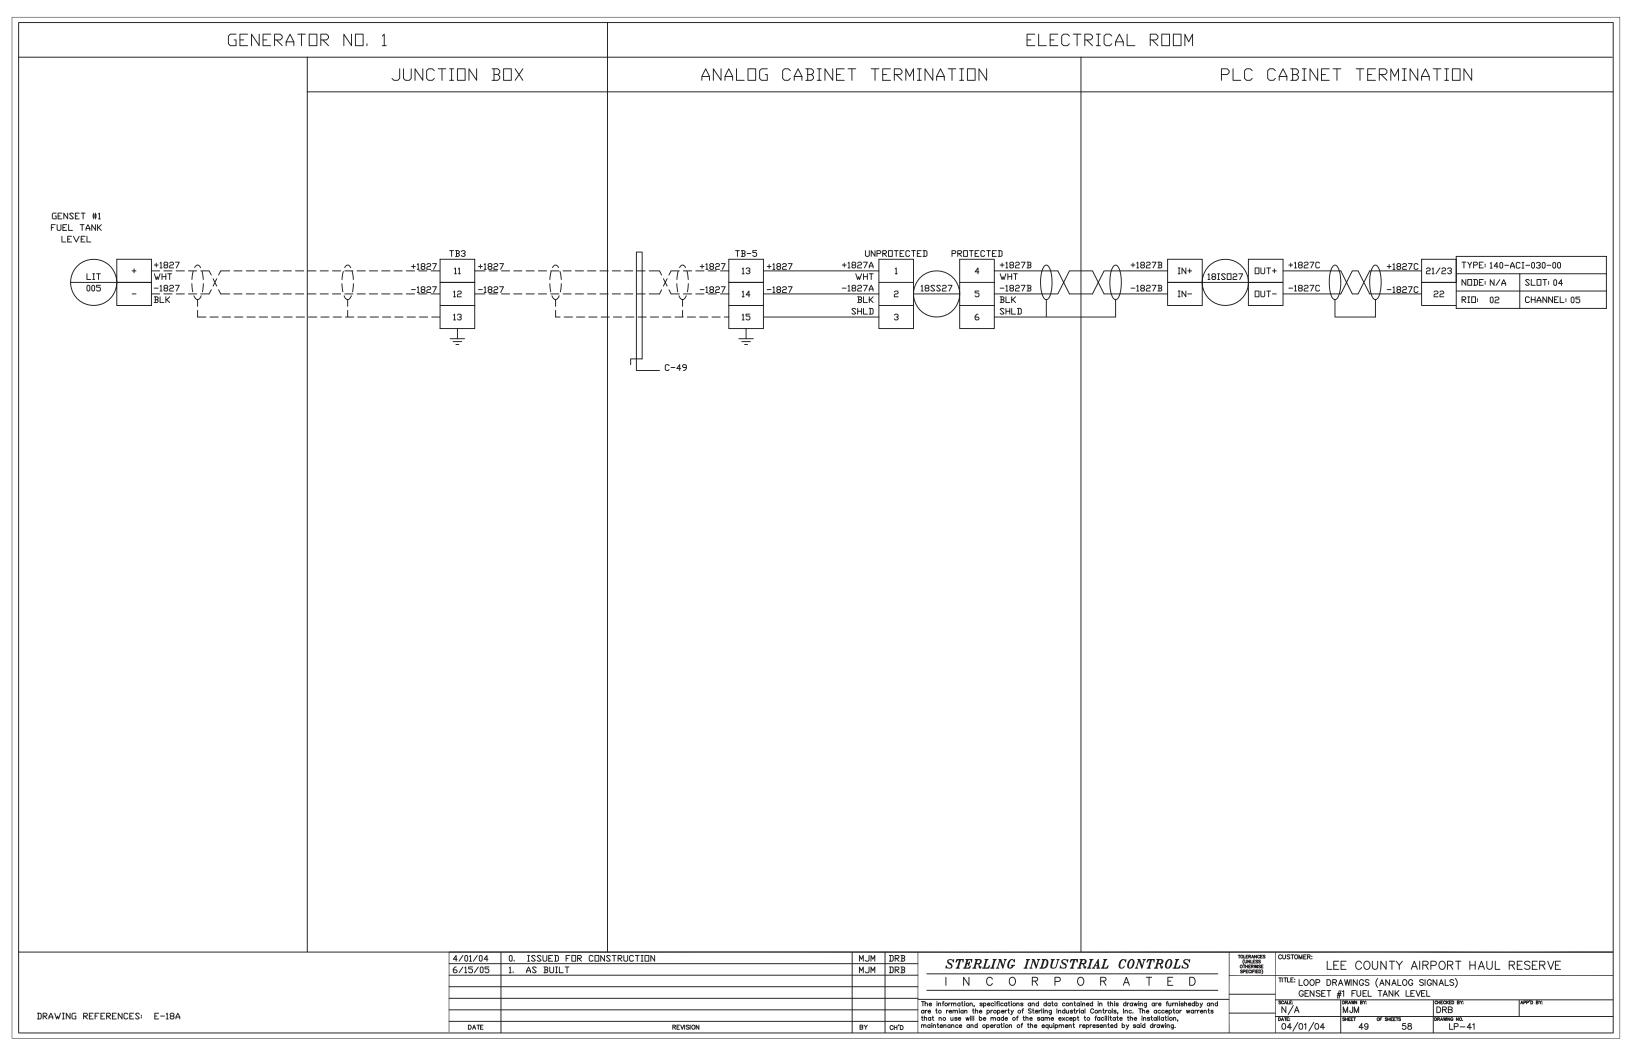

|                    |                     |           |  |  |





DATE

DRAWING REFERENCES: LP-1, LP-2, LP-3, LP-4, LP-5, LP-6, LP-7, LP-8, LP-12, LP-50

DRB DRB STERLING INDUSTRIAL CONTROLS LEE COUNTY AIRPORT HAUL 6/15/05 1. AS BUILT MJM DRB INCORPORATED The information, specifications and data contained in this drawing are furnishedby and are to remian the property of Sterling Industrial Controls, Inc. The acceptor warrents that no use will be made of the same except to facilitate the itsallation, maintenance and operation of the equipment represented by said drawing. DATE: 9/30/2004 REVISION