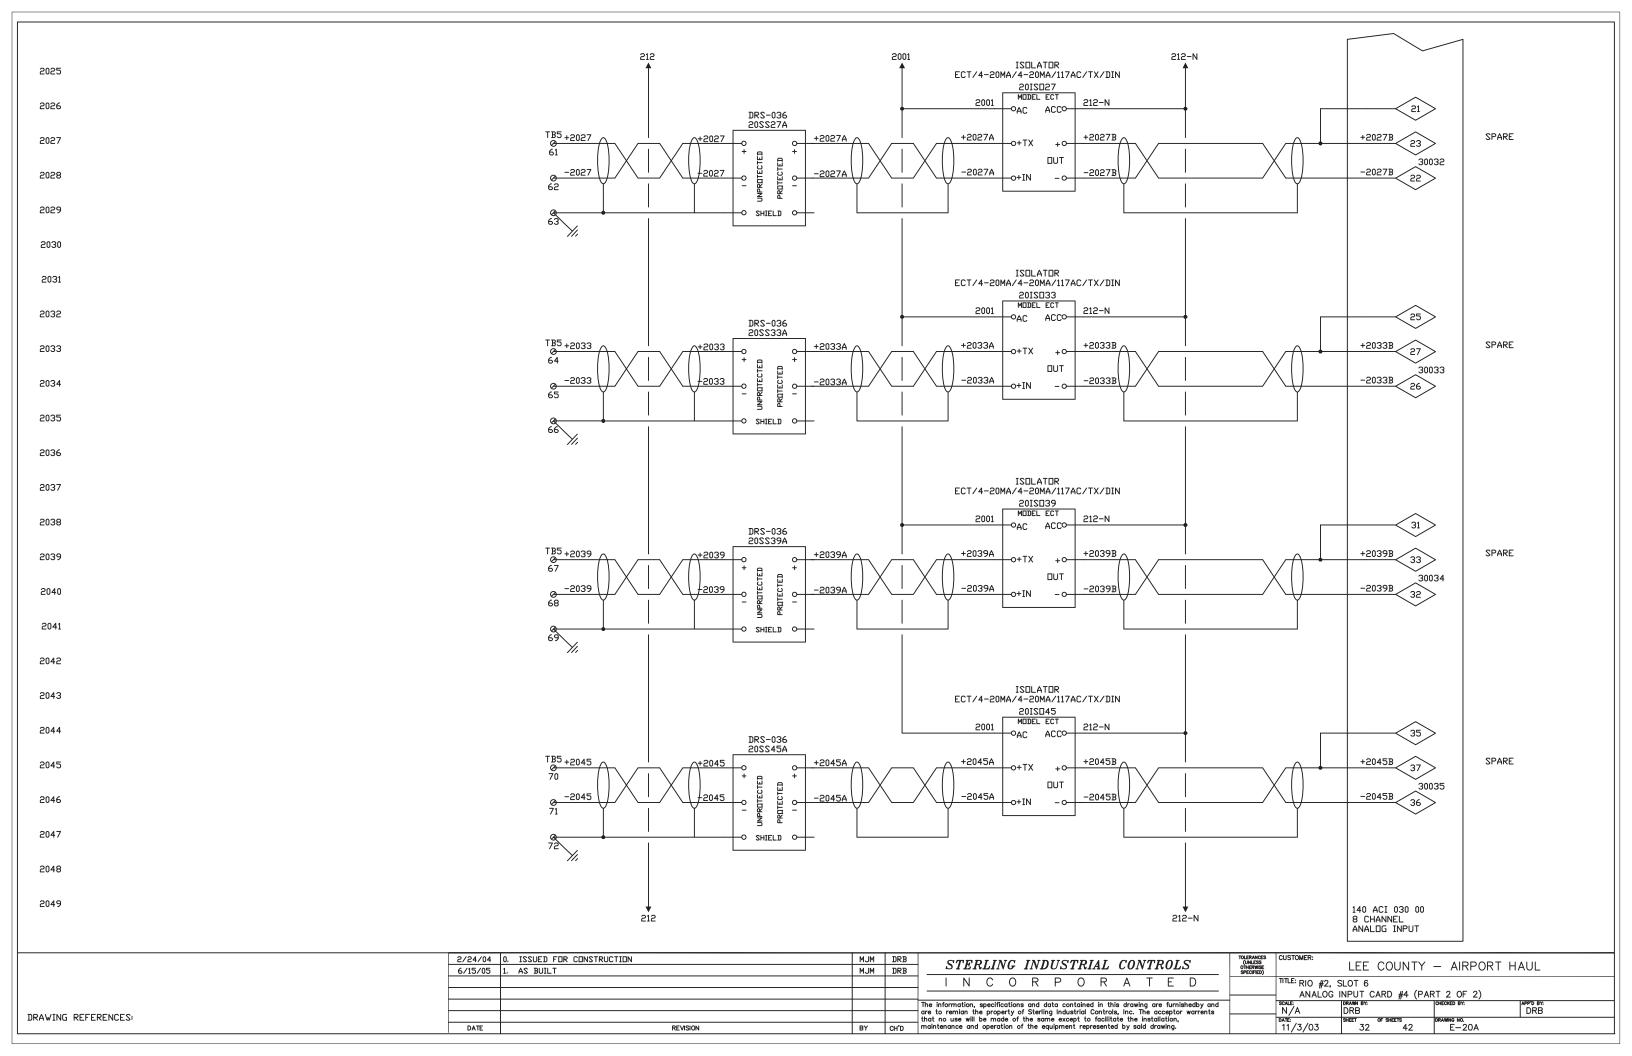

"LEE COUNTY AIRPORT HAUL TITLE: CR & IR TERMINATION CABINET PANEL LAYOUT N/A 2/20/04 SHEET 1

NOTES:

1. ALL RELAYS SHOWN ON THIS PAGE ARE OMRON TYPE
G2R-1-SN-AC120 W/ PERF-05-E BASE

DRAWING REFERENCES: LP-01, LP-02, LP-03, LP-04, LP-05, LP-06, LP-07, LP-08, LP-36