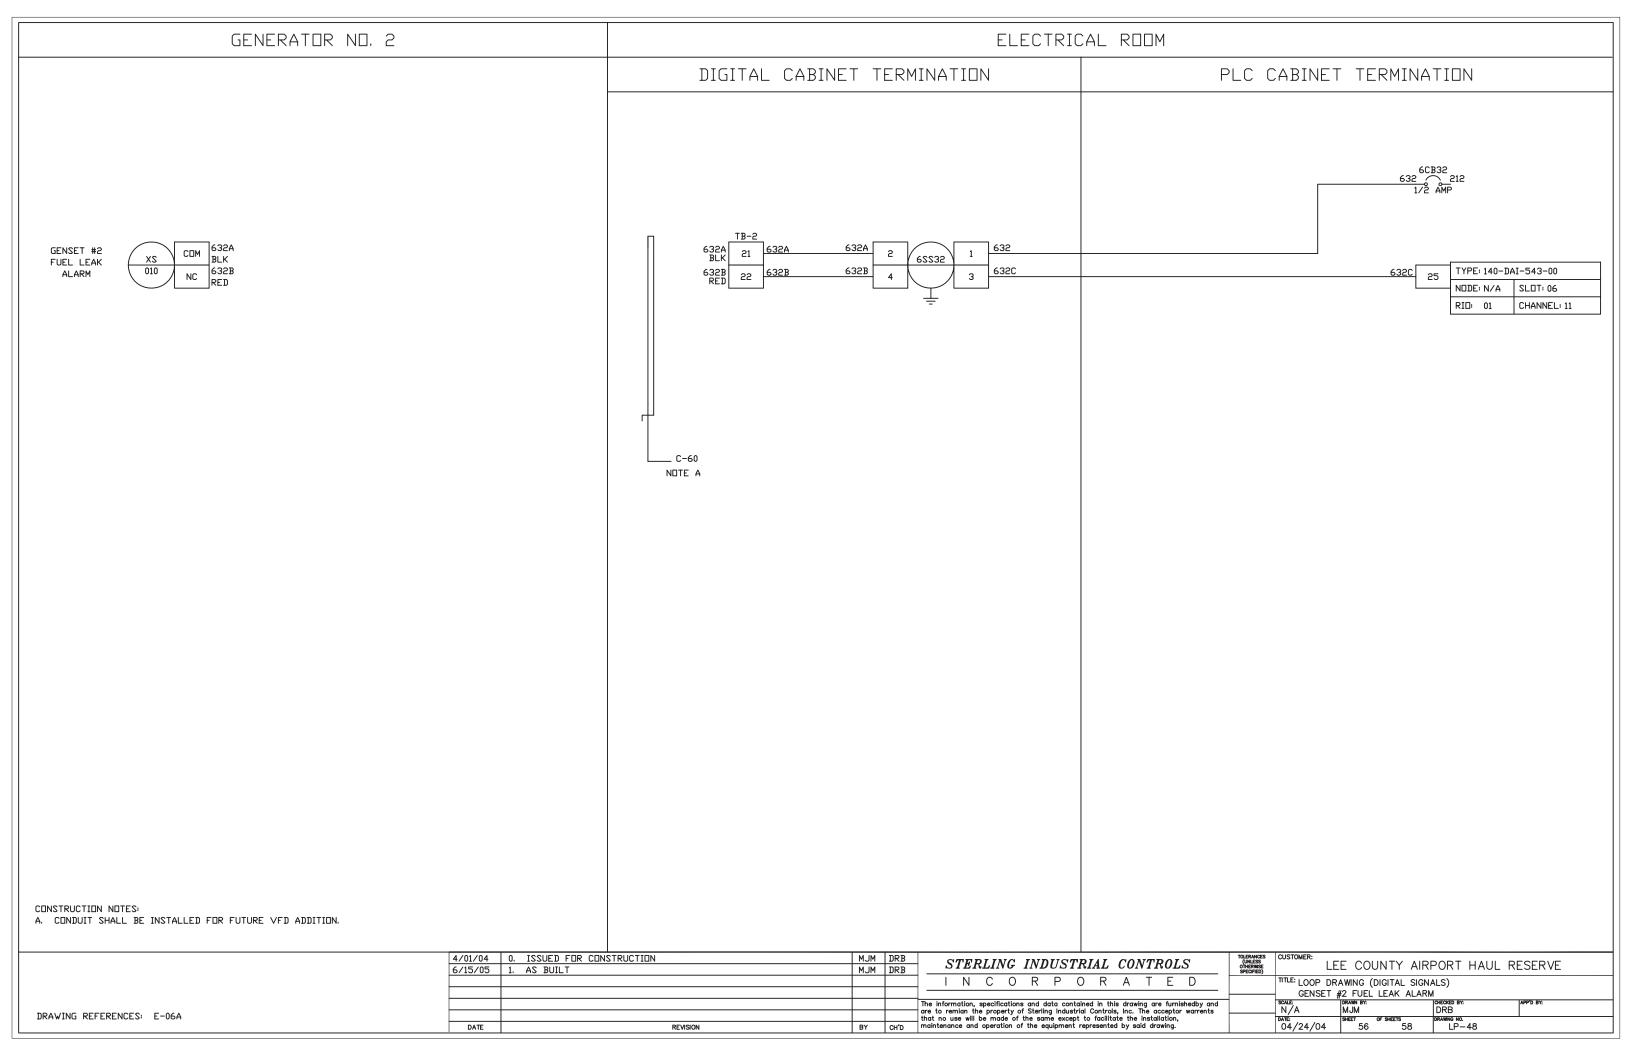

"LEE COUNTY AIRPORT HAUL TITLE: CR & IR TERMINATION CABINET PANEL LAYOUT N/A 2/20/04 SHEET 1

NOTES:

1. ALL RELAYS SHOWN ON THIS PAGE ARE OMRON TYPE
G2R-1-SN-AC120 W/ PERF-05-E BASE

DRAWING REFERENCES: LP-01, LP-02, LP-03, LP-04, LP-05, LP-06, LP-07, LP-08, LP-36