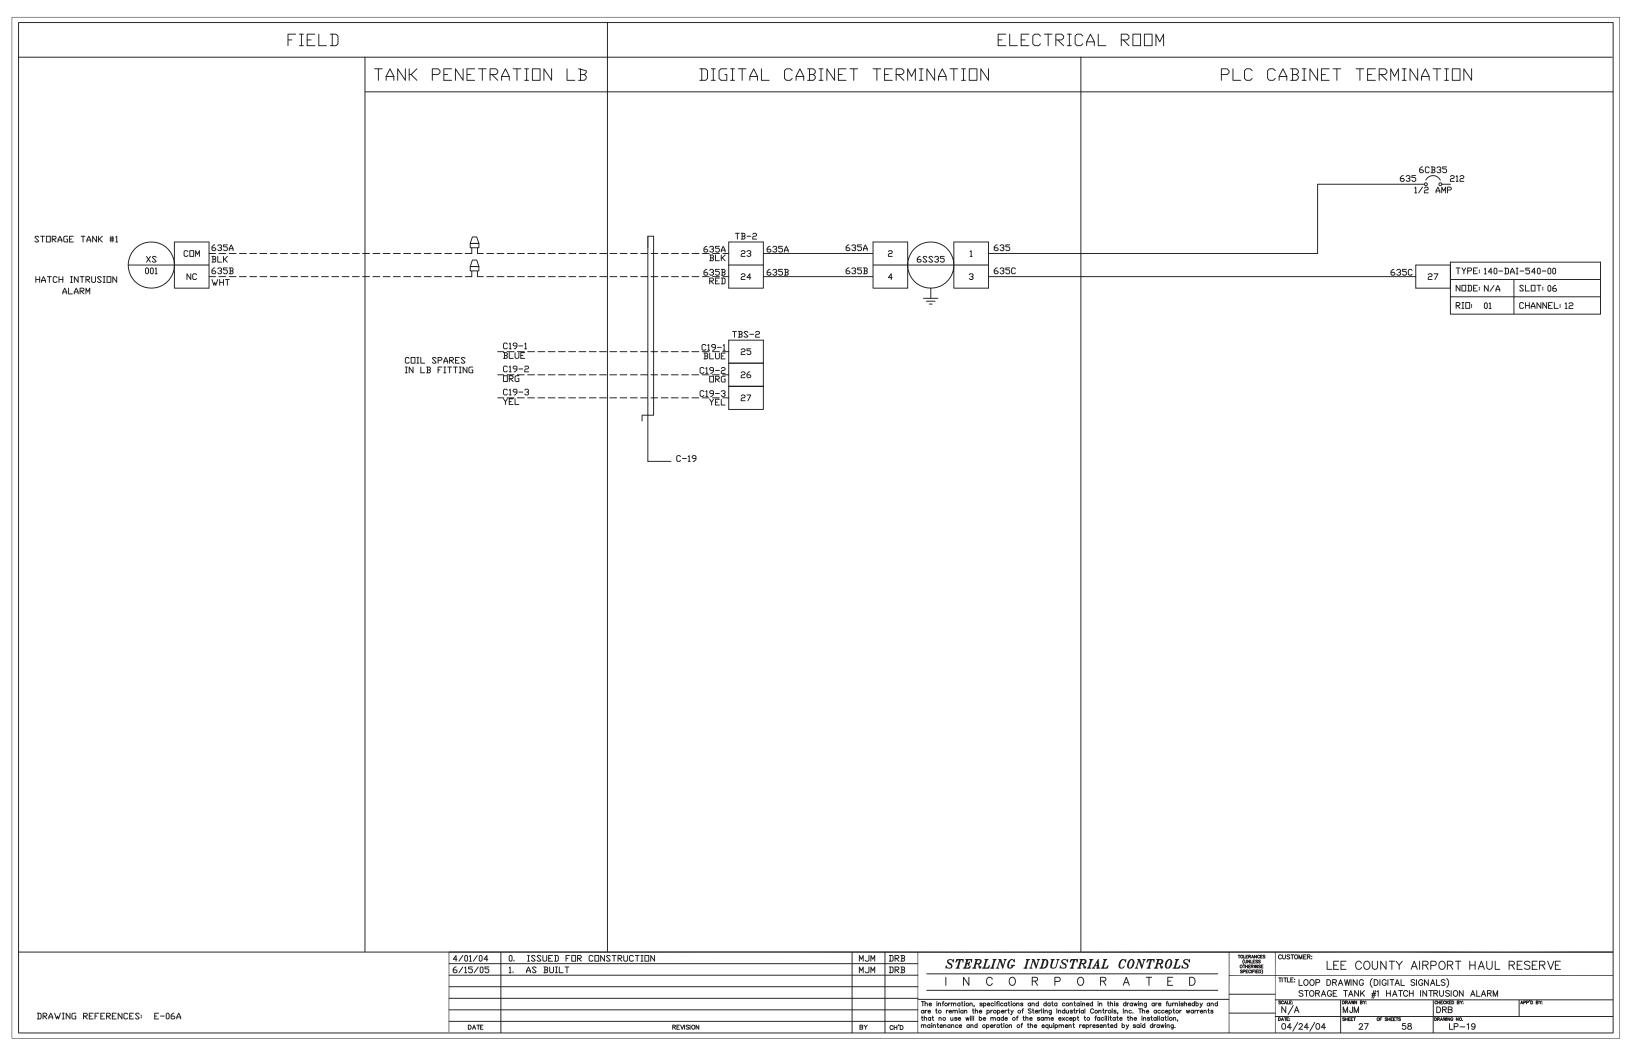

"LEE COUNTY AIRPORT HAUL TITLE: CR & IR TERMINATION CABINET PANEL LAYOUT N/A 2/20/04 SHEET 1

NOTES:

1. ALL RELAYS SHOWN ON THIS PAGE ARE OMRON TYPE
G2R-1-SN-AC120 W/ PERF-05-E BASE

DRAWING REFERENCES: LP-01, LP-02, LP-03, LP-04, LP-05, LP-06, LP-07, LP-08, LP-36