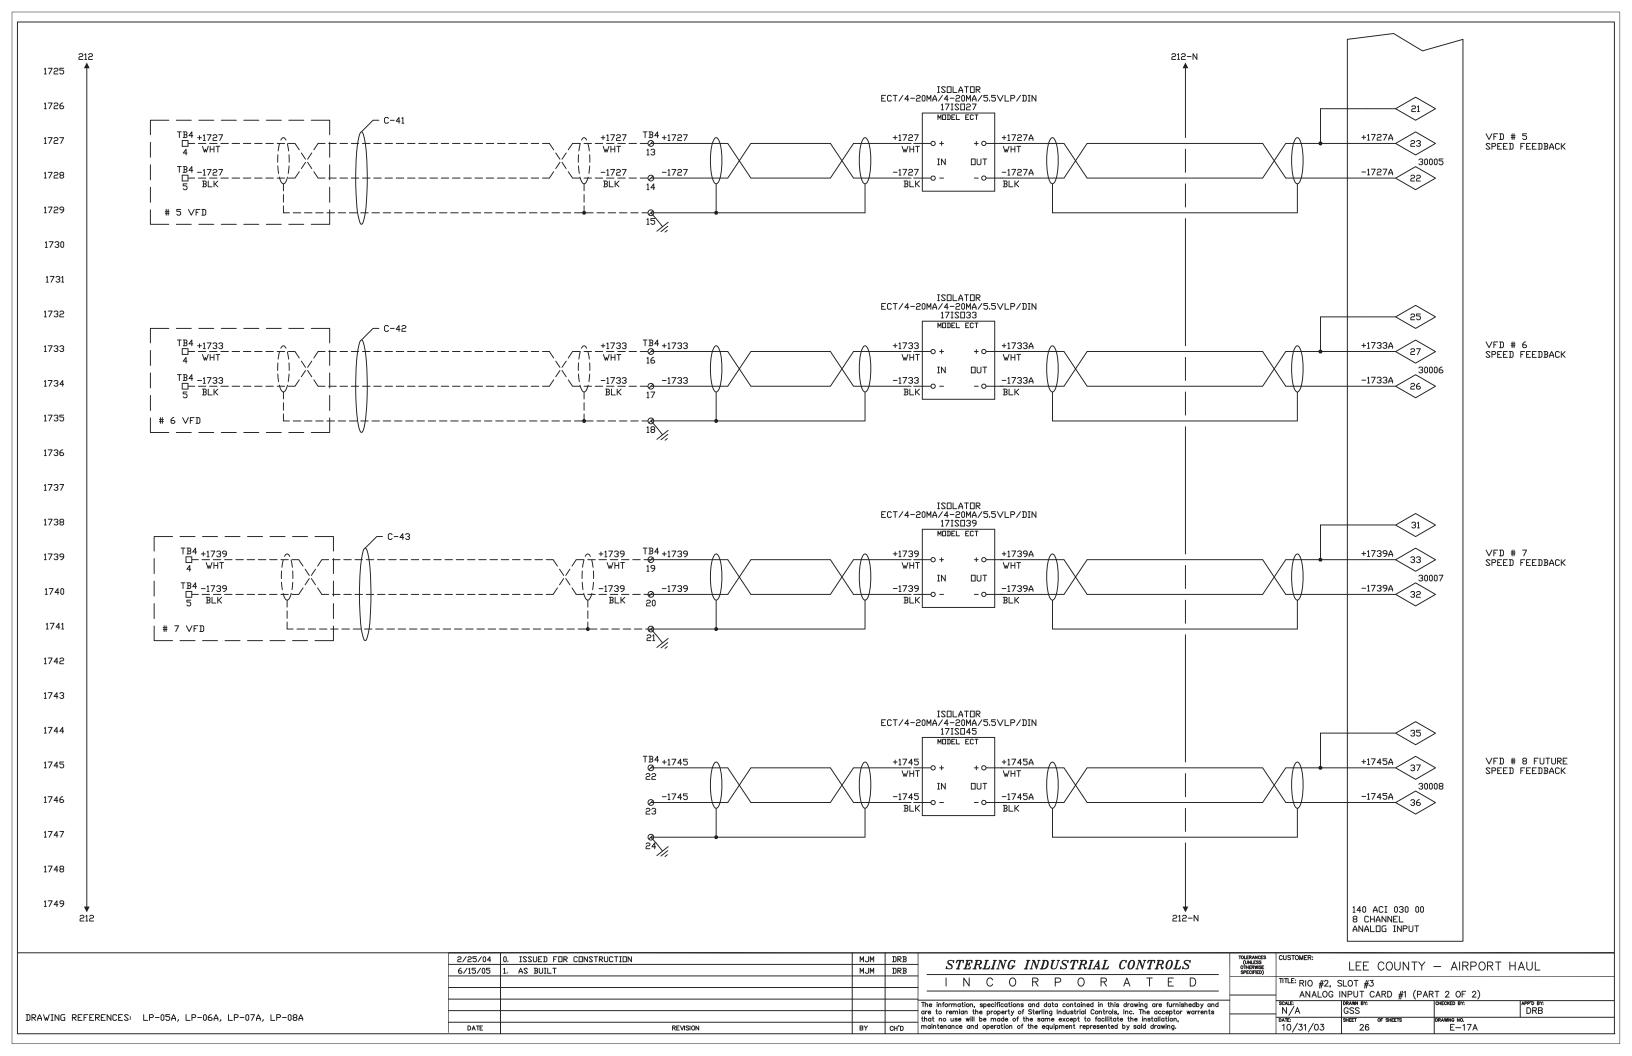

"LEE COUNTY AIRPORT HAUL TITLE: CR & IR TERMINATION CABINET PANEL LAYOUT N/A 2/20/04 SHEET 1

NOTES:

1. ALL RELAYS SHOWN ON THIS PAGE ARE OMRON TYPE
G2R-1-SN-AC120 W/ PERF-05-E BASE

DRAWING REFERENCES: LP-01, LP-02, LP-03, LP-04, LP-05, LP-06, LP-07, LP-08, LP-36