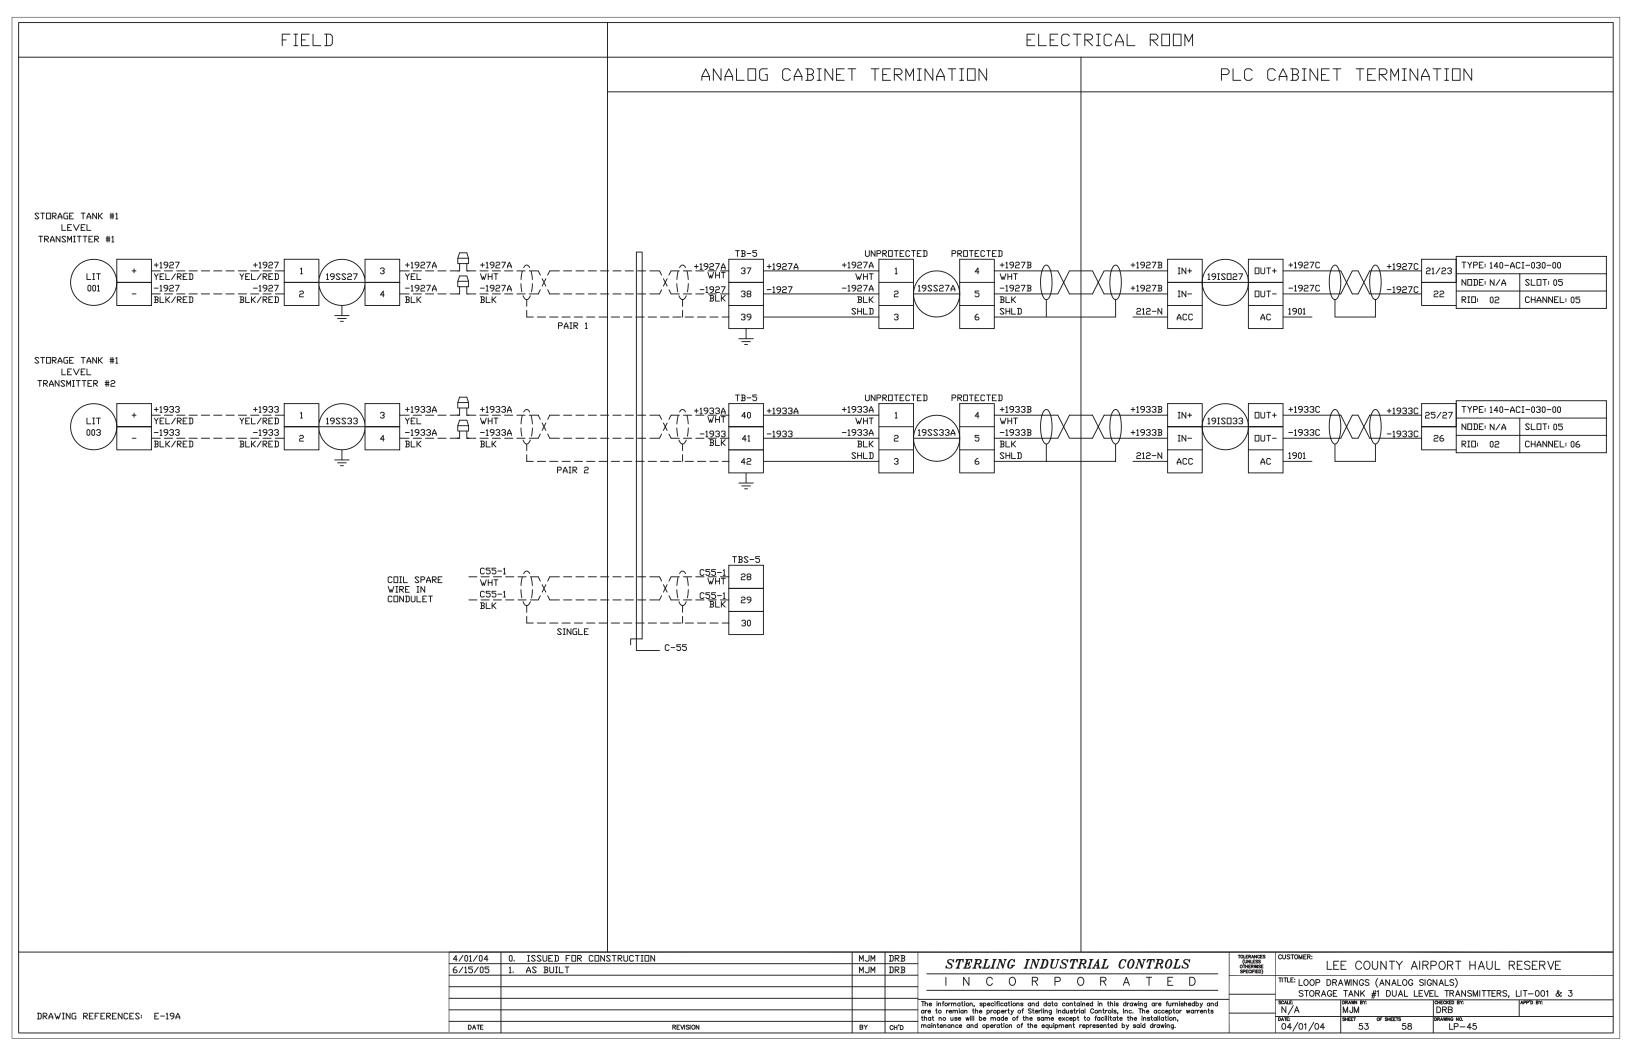

"LEE COUNTY AIRPORT HAUL TITLE: CR & IR TERMINATION CABINET PANEL LAYOUT N/A 2/20/04 SHEET 1

NOTES:

1. ALL RELAYS SHOWN ON THIS PAGE ARE OMRON TYPE
G2R-1-SN-AC120 W/ PERF-05-E BASE

DRAWING REFERENCES: LP-01, LP-02, LP-03, LP-04, LP-05, LP-06, LP-07, LP-08, LP-36