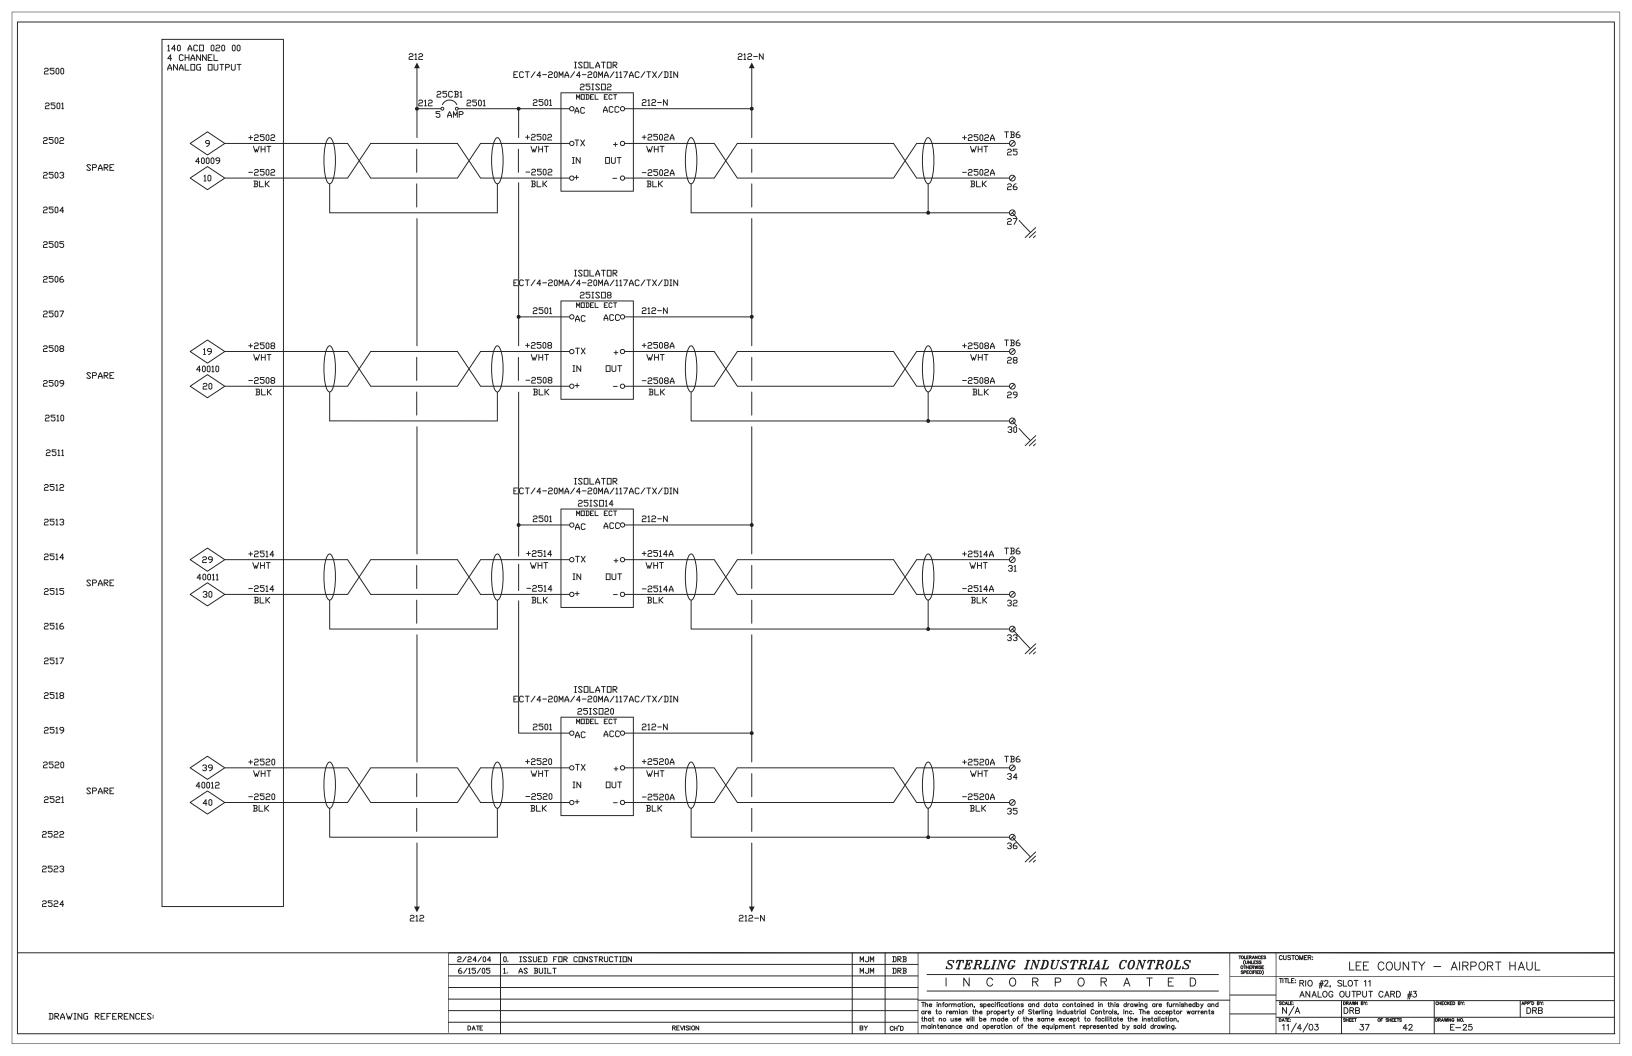

"LEE COUNTY AIRPORT HAUL TITLE: CR & IR TERMINATION CABINET PANEL LAYOUT N/A 2/20/04 SHEET 1

NOTES:

1. ALL RELAYS SHOWN ON THIS PAGE ARE OMRON TYPE
G2R-1-SN-AC120 W/ PERF-05-E BASE

DRAWING REFERENCES: LP-01, LP-02, LP-03, LP-04, LP-05, LP-06, LP-07, LP-08, LP-36