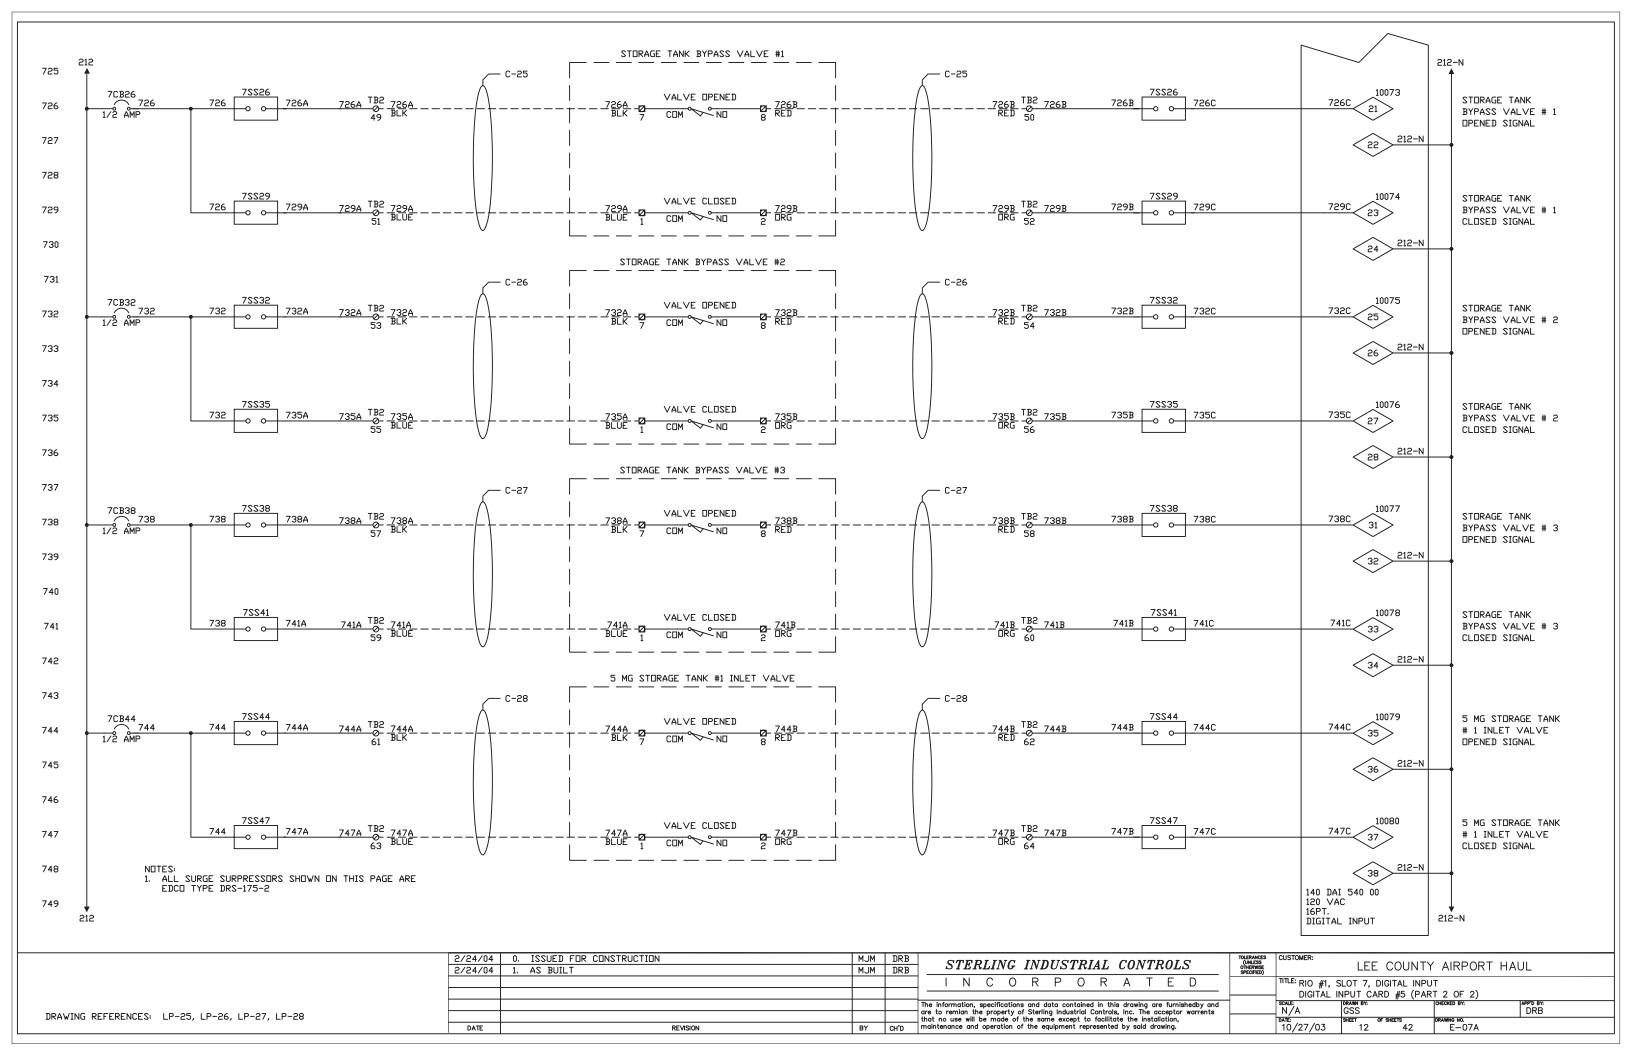

"LEE COUNTY AIRPORT HAUL TITLE: CR & IR TERMINATION CABINET PANEL LAYOUT N/A 2/20/04 SHEET 1

NOTES:

1. ALL RELAYS SHOWN ON THIS PAGE ARE OMRON TYPE
G2R-1-SN-AC120 W/ PERF-05-E BASE

DRAWING REFERENCES: LP-01, LP-02, LP-03, LP-04, LP-05, LP-06, LP-07, LP-08, LP-36