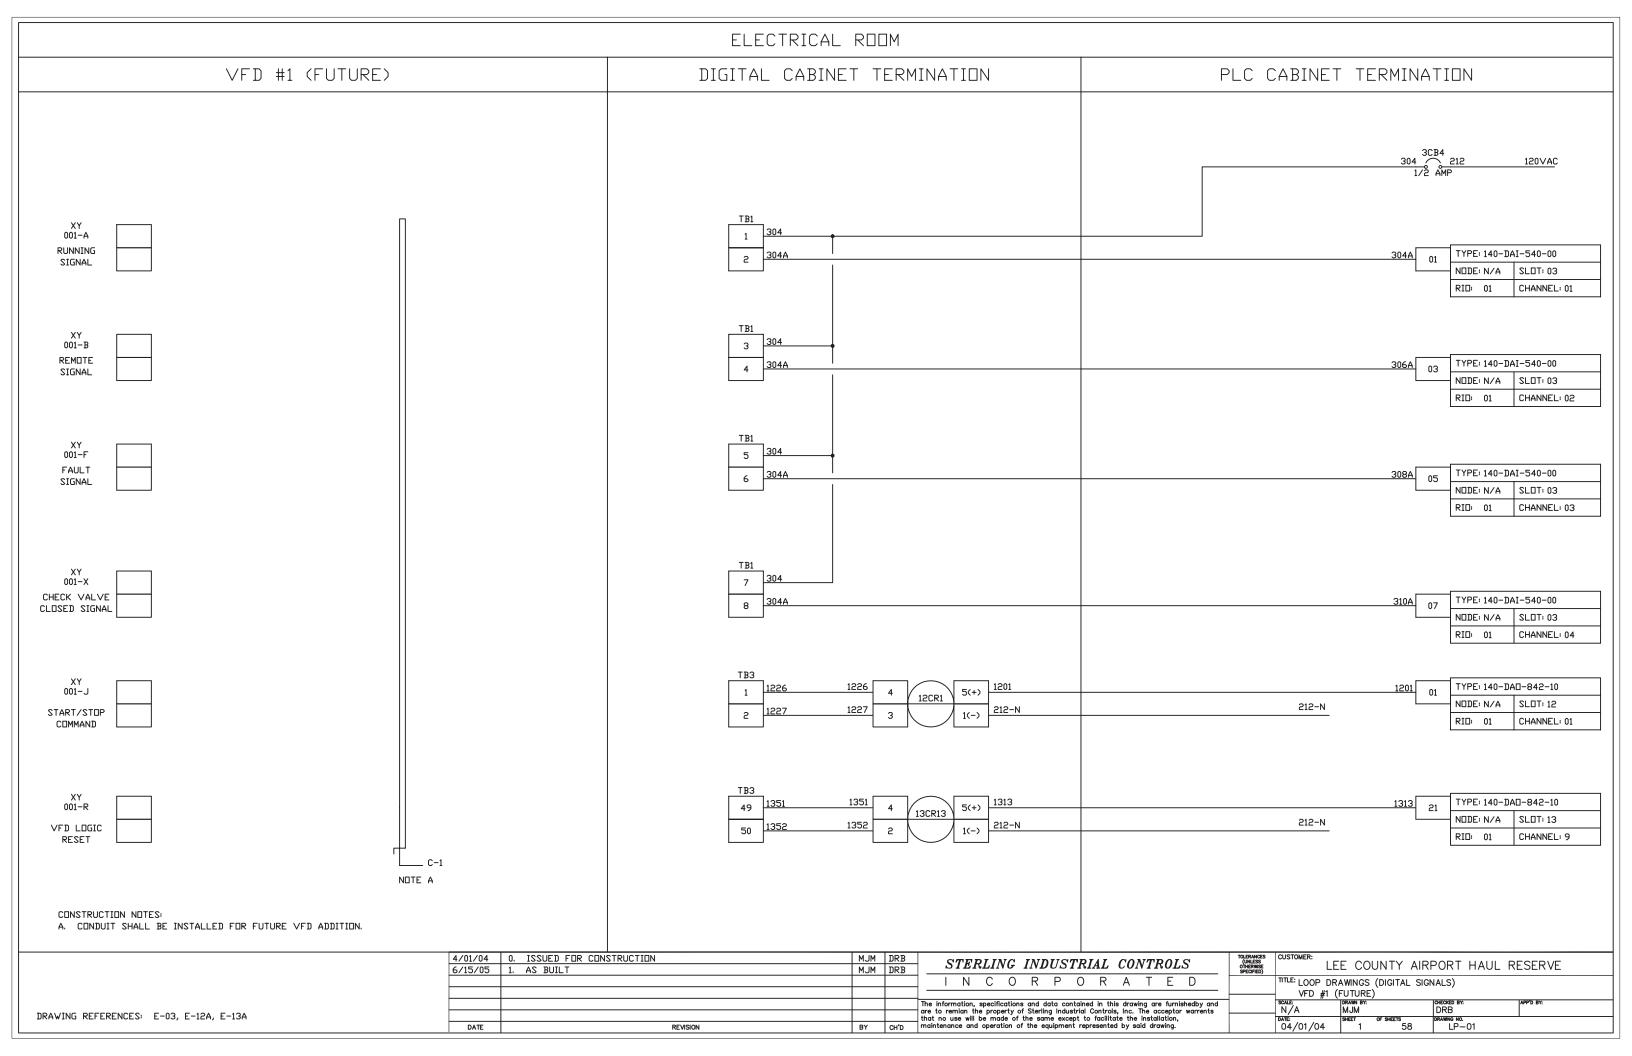

"LEE COUNTY AIRPORT HAUL TITLE: CR & IR TERMINATION CABINET PANEL LAYOUT N/A 2/20/04 SHEET 1

NOTES:

1. ALL RELAYS SHOWN ON THIS PAGE ARE OMRON TYPE
G2R-1-SN-AC120 W/ PERF-05-E BASE

DRAWING REFERENCES: LP-01, LP-02, LP-03, LP-04, LP-05, LP-06, LP-07, LP-08, LP-36