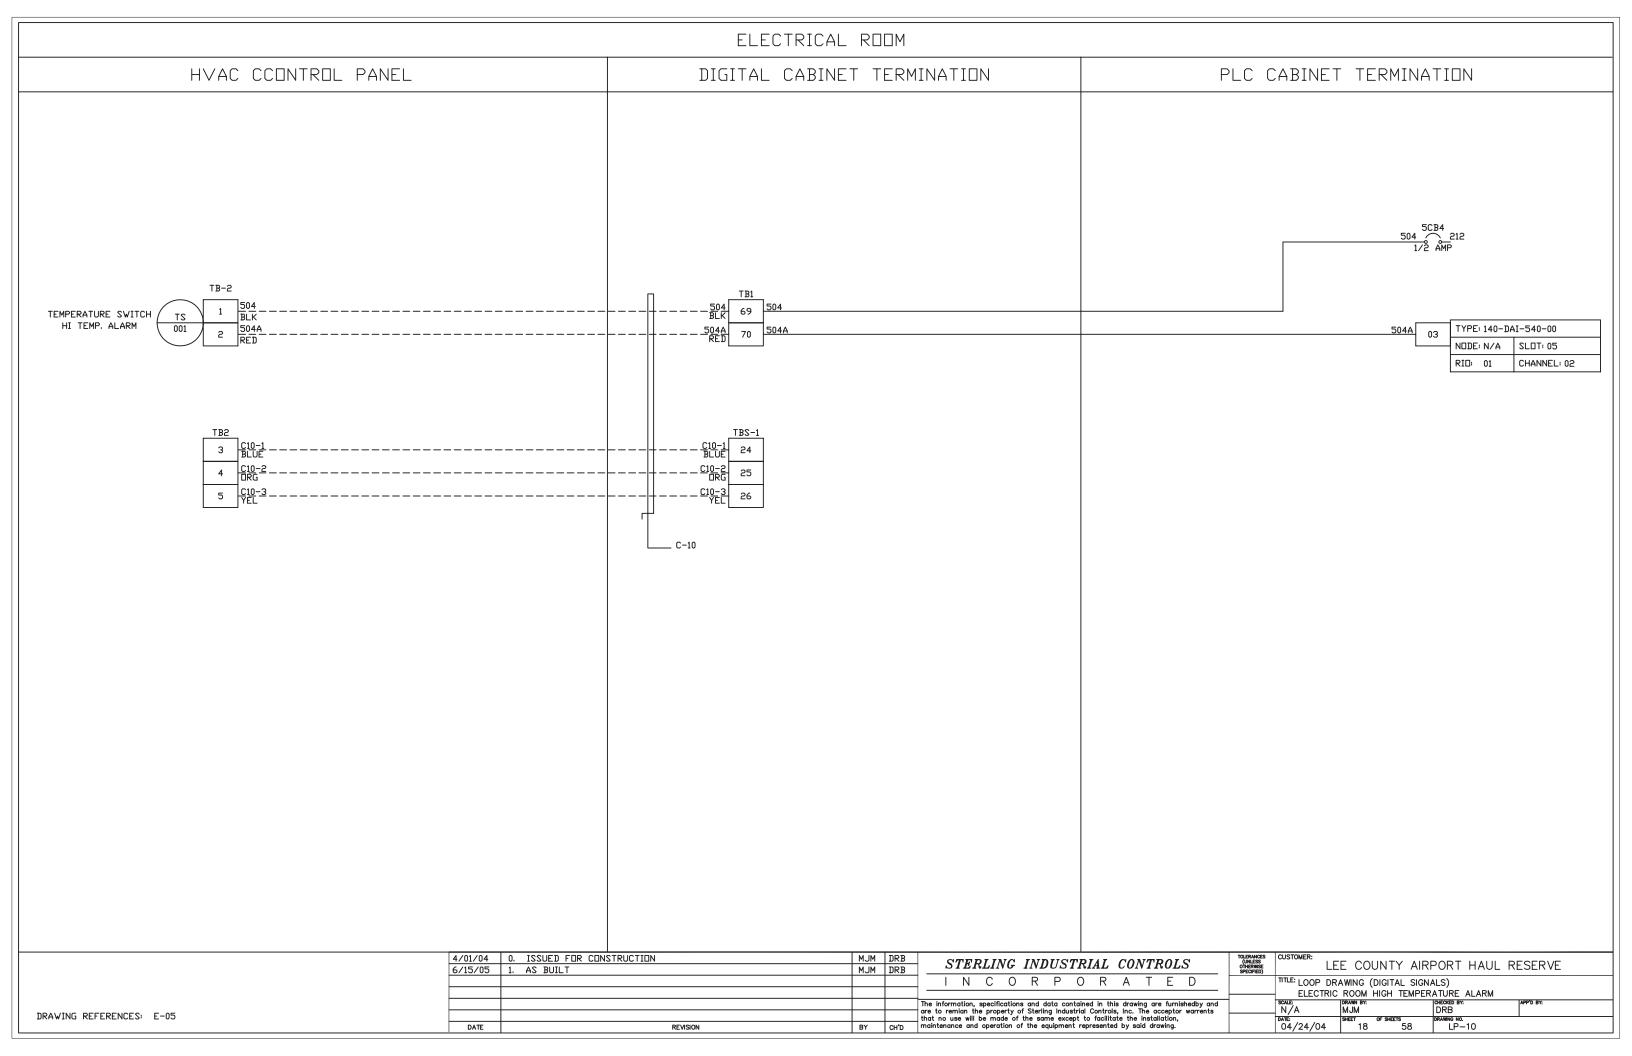

"LEE COUNTY AIRPORT HAUL TITLE: CR & IR TERMINATION CABINET PANEL LAYOUT N/A 2/20/04 SHEET 1

NOTES:

1. ALL RELAYS SHOWN ON THIS PAGE ARE OMRON TYPE
G2R-1-SN-AC120 W/ PERF-05-E BASE

DRAWING REFERENCES: LP-01, LP-02, LP-03, LP-04, LP-05, LP-06, LP-07, LP-08, LP-36