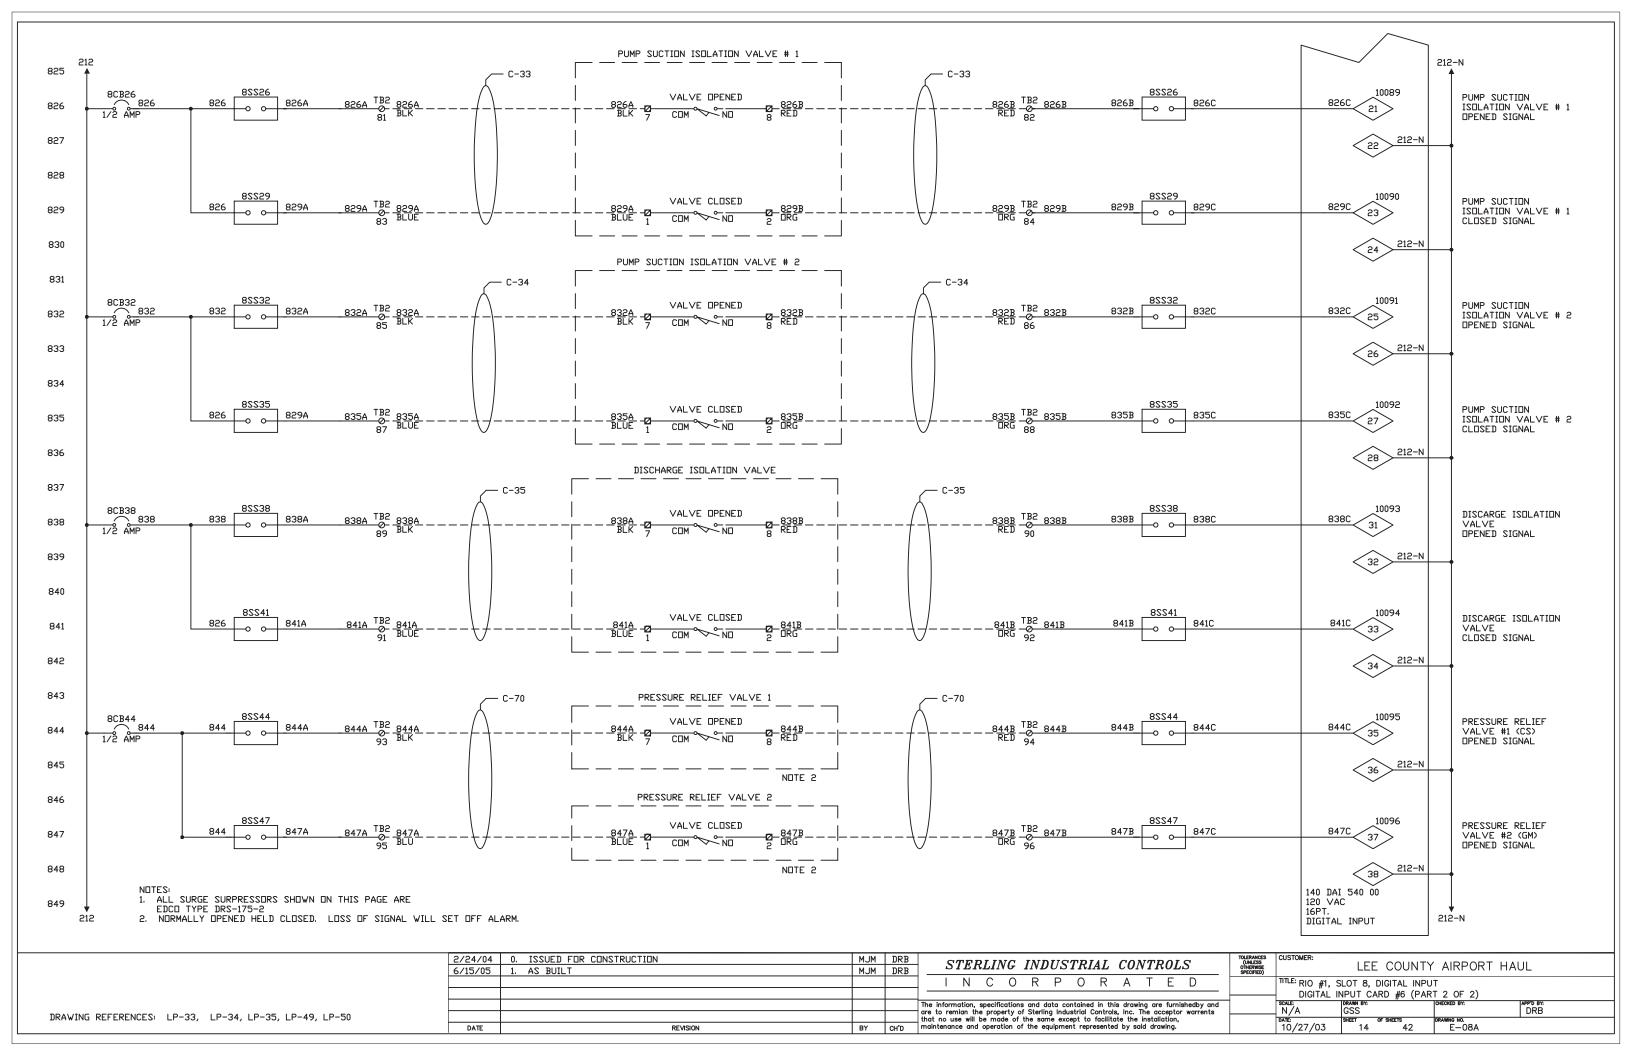

"LEE COUNTY AIRPORT HAUL TITLE: CR & IR TERMINATION CABINET PANEL LAYOUT N/A 2/20/04 SHEET 1

NOTES:

1. ALL RELAYS SHOWN ON THIS PAGE ARE OMRON TYPE
G2R-1-SN-AC120 W/ PERF-05-E BASE

DRAWING REFERENCES: LP-01, LP-02, LP-03, LP-04, LP-05, LP-06, LP-07, LP-08, LP-36