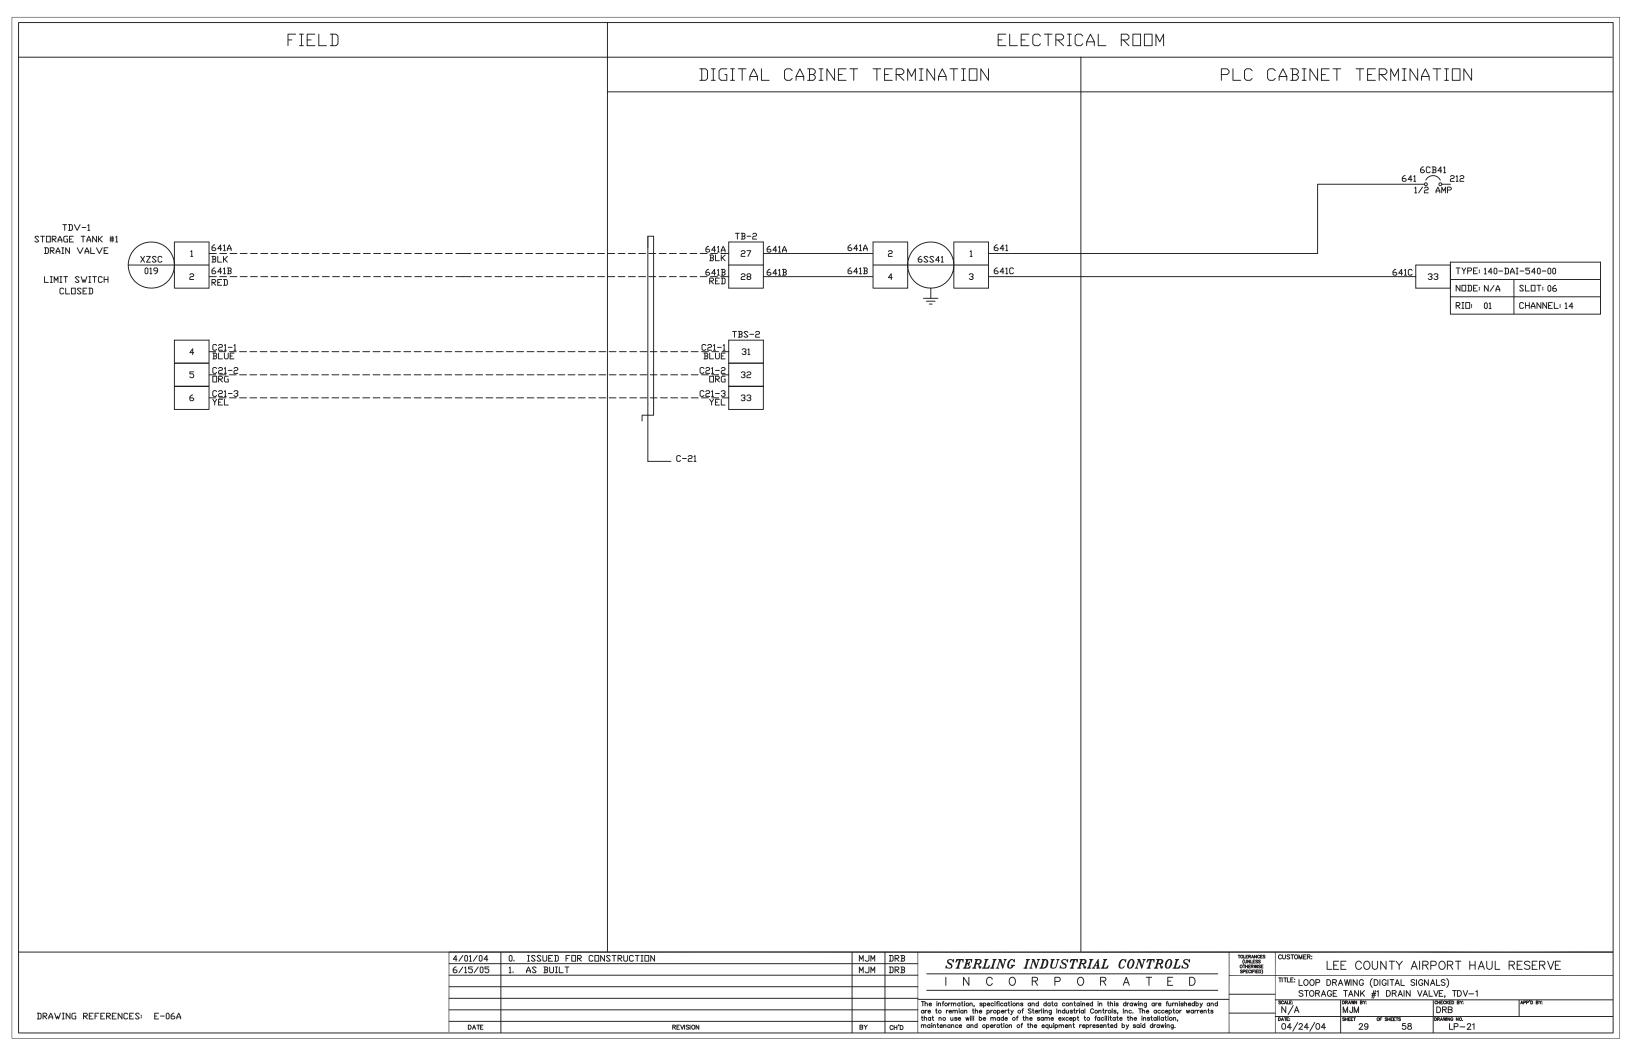

"LEE COUNTY AIRPORT HAUL TITLE: CR & IR TERMINATION CABINET PANEL LAYOUT N/A 2/20/04 SHEET 1

NOTES:

1. ALL RELAYS SHOWN ON THIS PAGE ARE OMRON TYPE
G2R-1-SN-AC120 W/ PERF-05-E BASE

DRAWING REFERENCES: LP-01, LP-02, LP-03, LP-04, LP-05, LP-06, LP-07, LP-08, LP-36