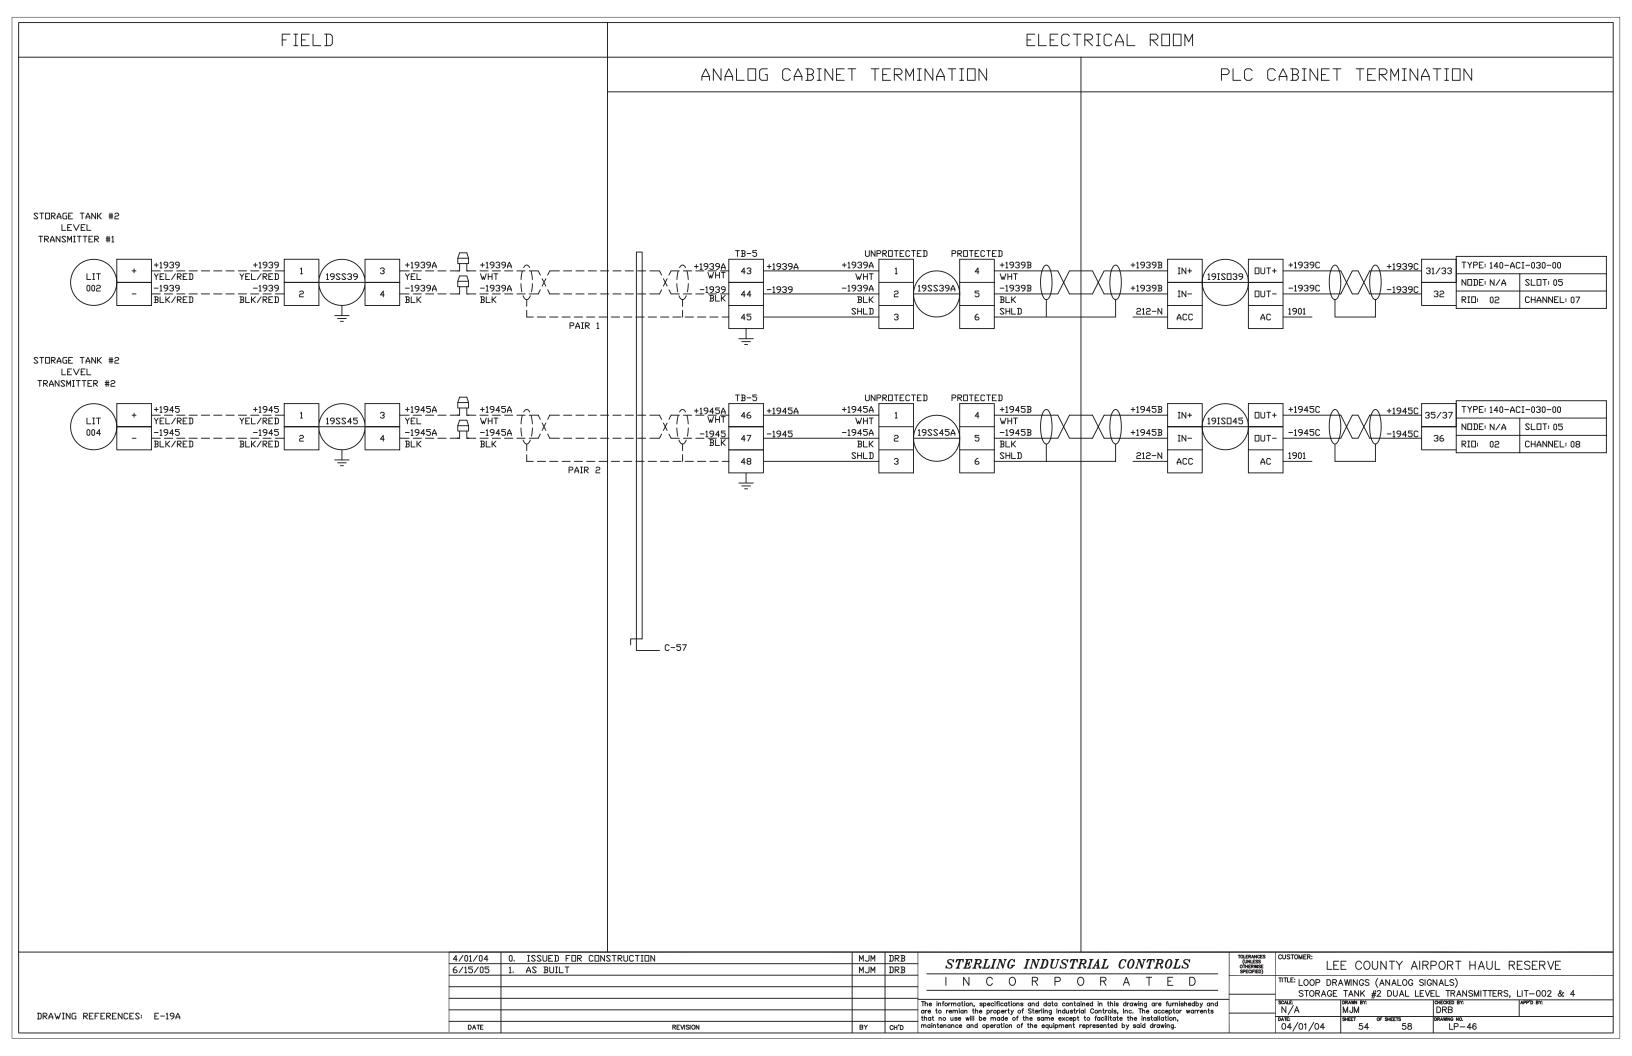

"LEE COUNTY AIRPORT HAUL TITLE: CR & IR TERMINATION CABINET PANEL LAYOUT N/A 2/20/04 SHEET 1

NOTES:

1. ALL RELAYS SHOWN ON THIS PAGE ARE OMRON TYPE
G2R-1-SN-AC120 W/ PERF-05-E BASE

DRAWING REFERENCES: LP-01, LP-02, LP-03, LP-04, LP-05, LP-06, LP-07, LP-08, LP-36