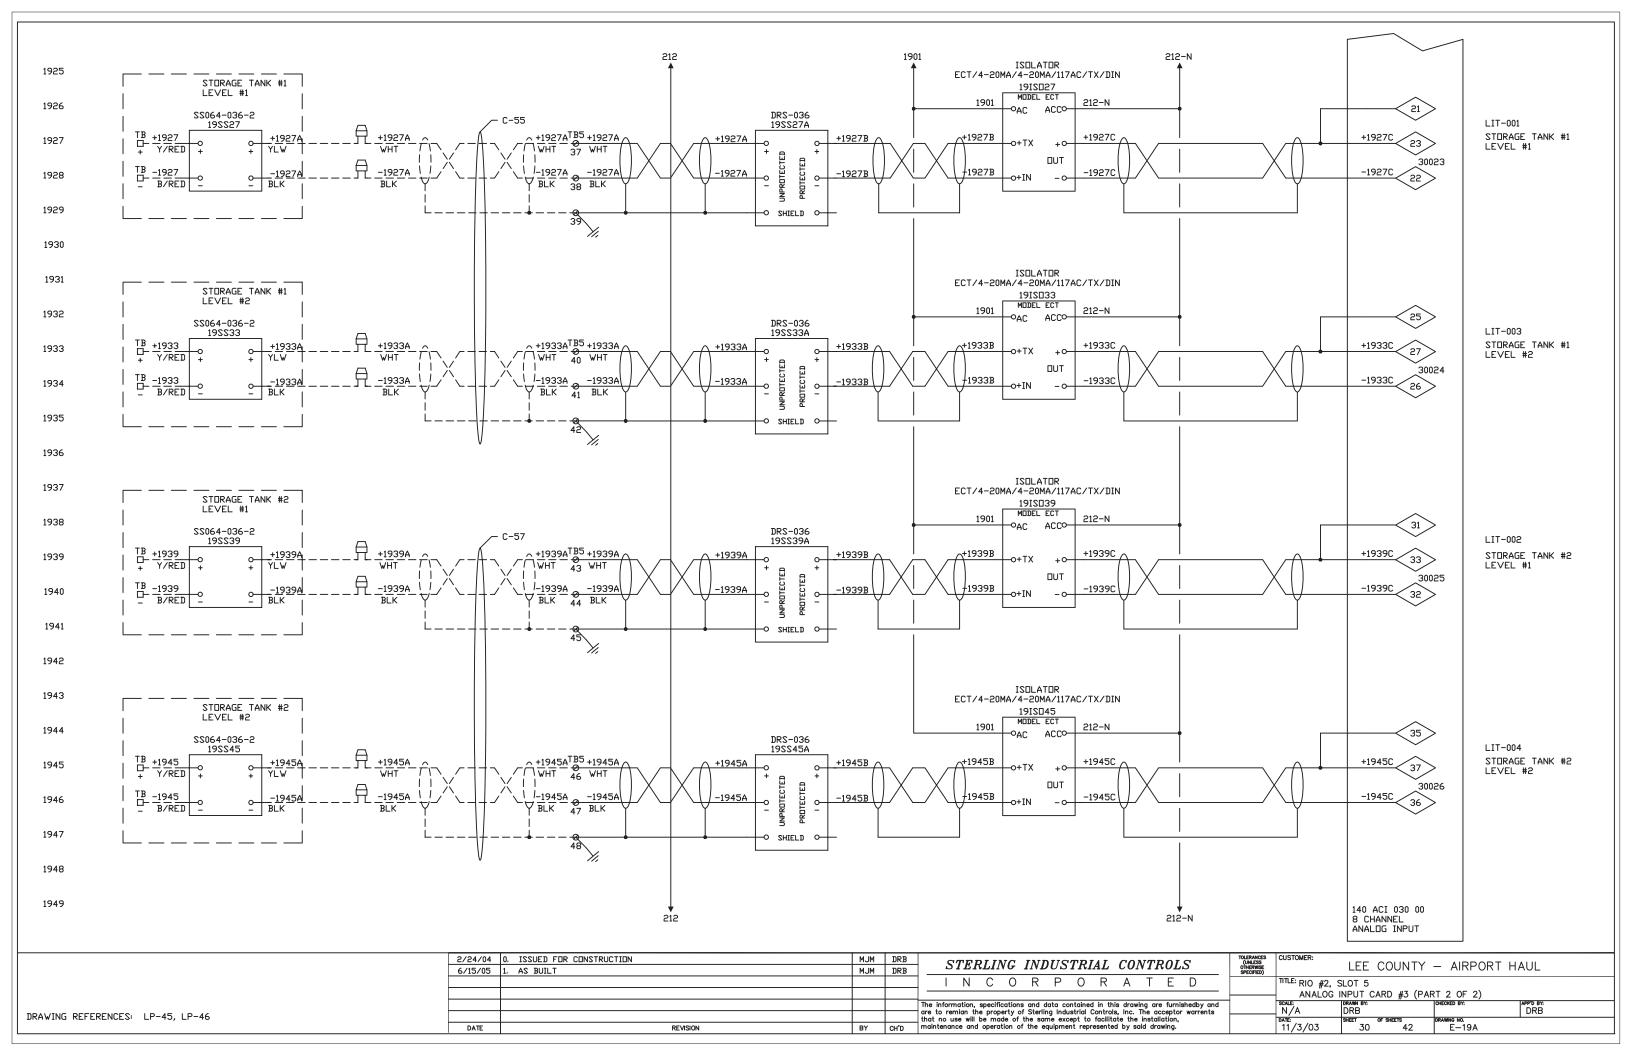

"LEE COUNTY AIRPORT HAUL TITLE: CR & IR TERMINATION CABINET PANEL LAYOUT N/A 2/20/04 SHEET 1

NOTES:

1. ALL RELAYS SHOWN ON THIS PAGE ARE OMRON TYPE
G2R-1-SN-AC120 W/ PERF-05-E BASE

DRAWING REFERENCES: LP-01, LP-02, LP-03, LP-04, LP-05, LP-06, LP-07, LP-08, LP-36