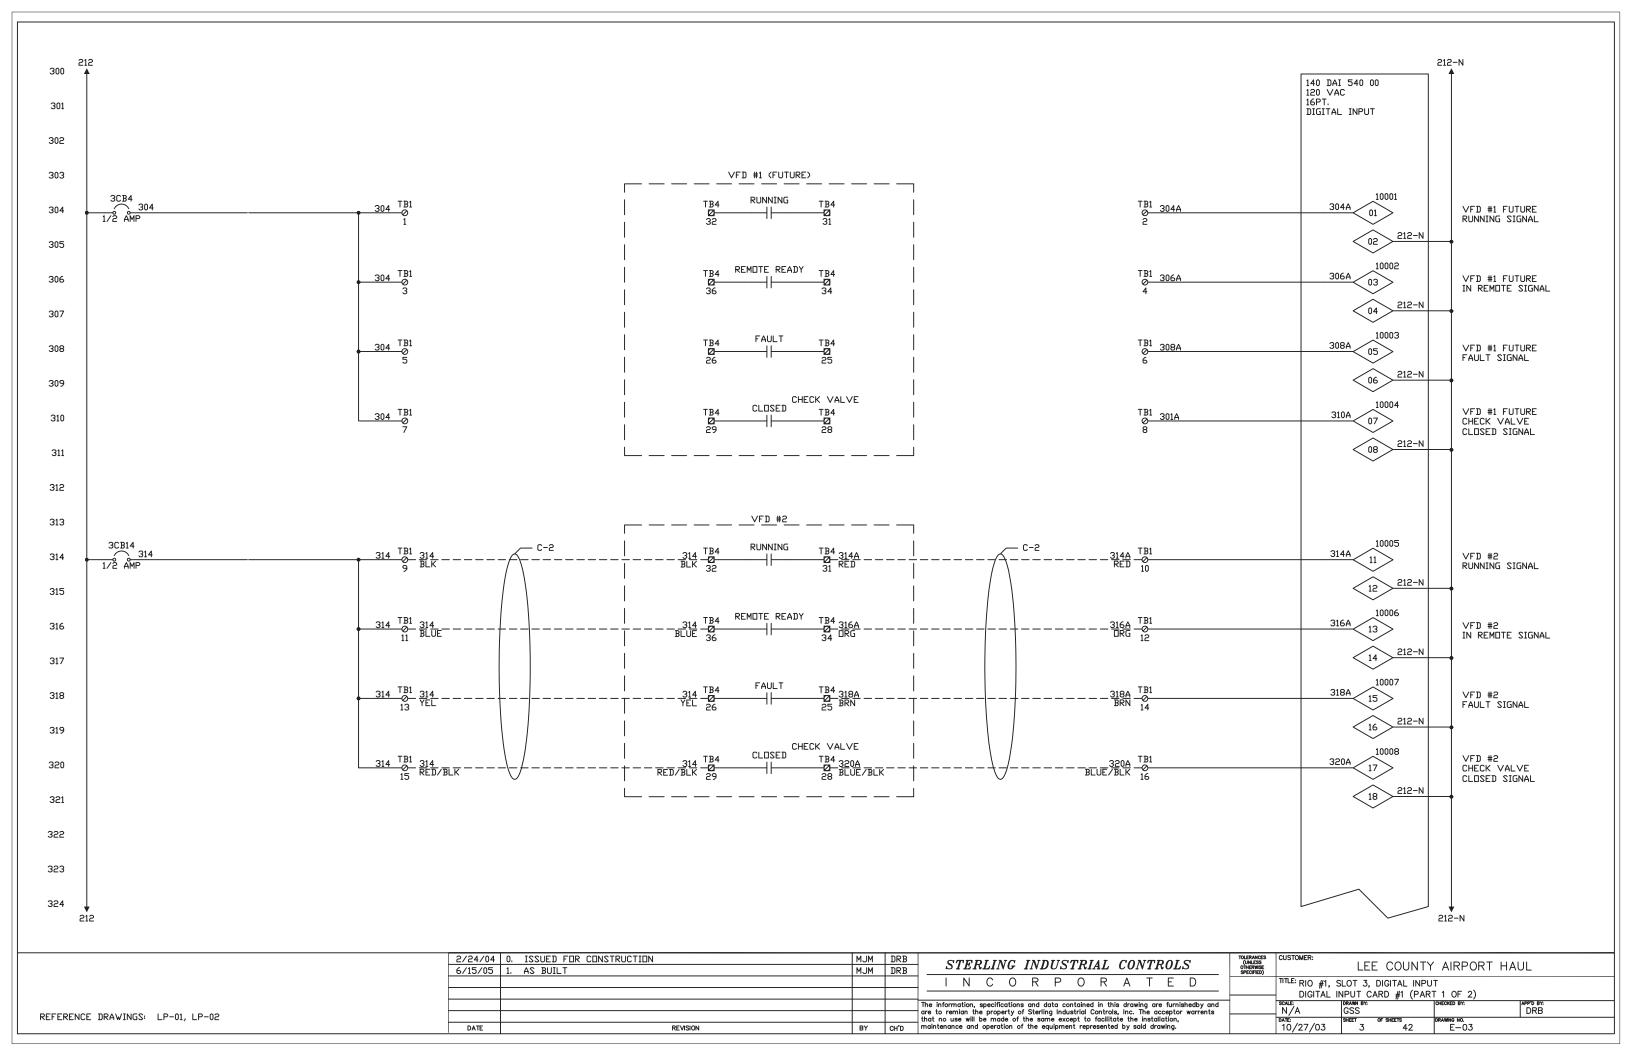

"LEE COUNTY AIRPORT HAUL TITLE: CR & IR TERMINATION CABINET PANEL LAYOUT N/A 2/20/04 SHEET 1

NOTES:

1. ALL RELAYS SHOWN ON THIS PAGE ARE OMRON TYPE
G2R-1-SN-AC120 W/ PERF-05-E BASE

DRAWING REFERENCES: LP-01, LP-02, LP-03, LP-04, LP-05, LP-06, LP-07, LP-08, LP-36