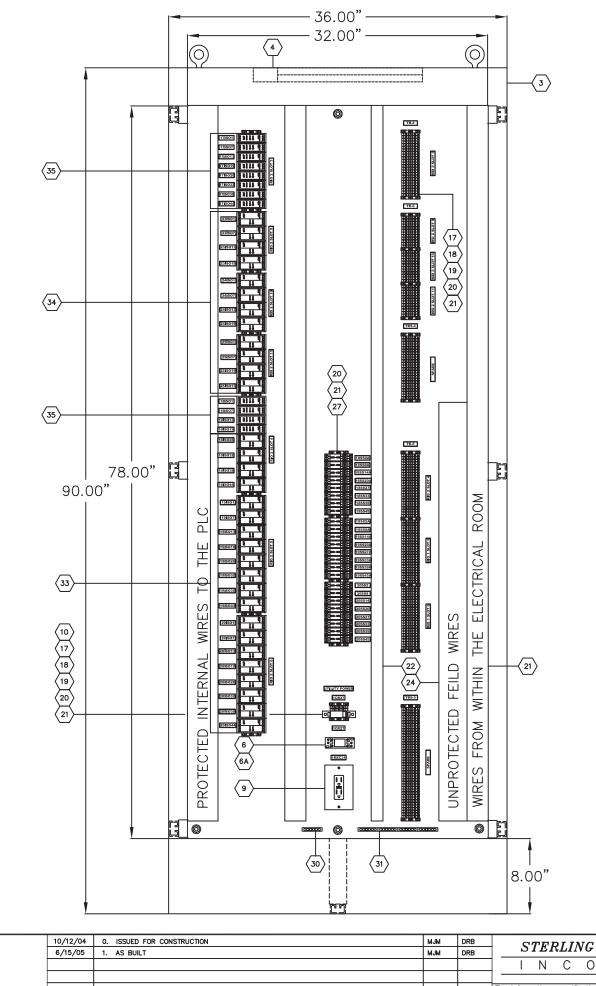

PART NUMBERS AND DESCRIPTIONS REFERANCE BILL OF MATERIALS - PLC, CR, IR CABINET

REFERANCE DRAWINGS: PL-03

| 10/12/04 | 0. ISSUED FOR CONSTRUCTION | МЈМ | DRB  |
|----------|----------------------------|-----|------|
| 6/15/05  | 1. AS BUILT                | МЈМ | DRB  |
|          |                            |     |      |
|          |                            |     |      |
|          |                            |     |      |
|          |                            |     |      |
| DATE     | REVISION                   | BY  | CH'D |

"LEE COUNTY AIRPORT HAUL TITLE: CR & IR TERMINATION CABINET PANEL LAYOUT N/A 2/20/04 SHEET 1

NOTES:

1. ALL RELAYS SHOWN ON THIS PAGE ARE OMRON TYPE
G2R-1-SN-AC120 W/ PERF-05-E BASE

DRAWING REFERENCES: LP-01, LP-02, LP-03, LP-04, LP-05, LP-06, LP-07, LP-08, LP-36