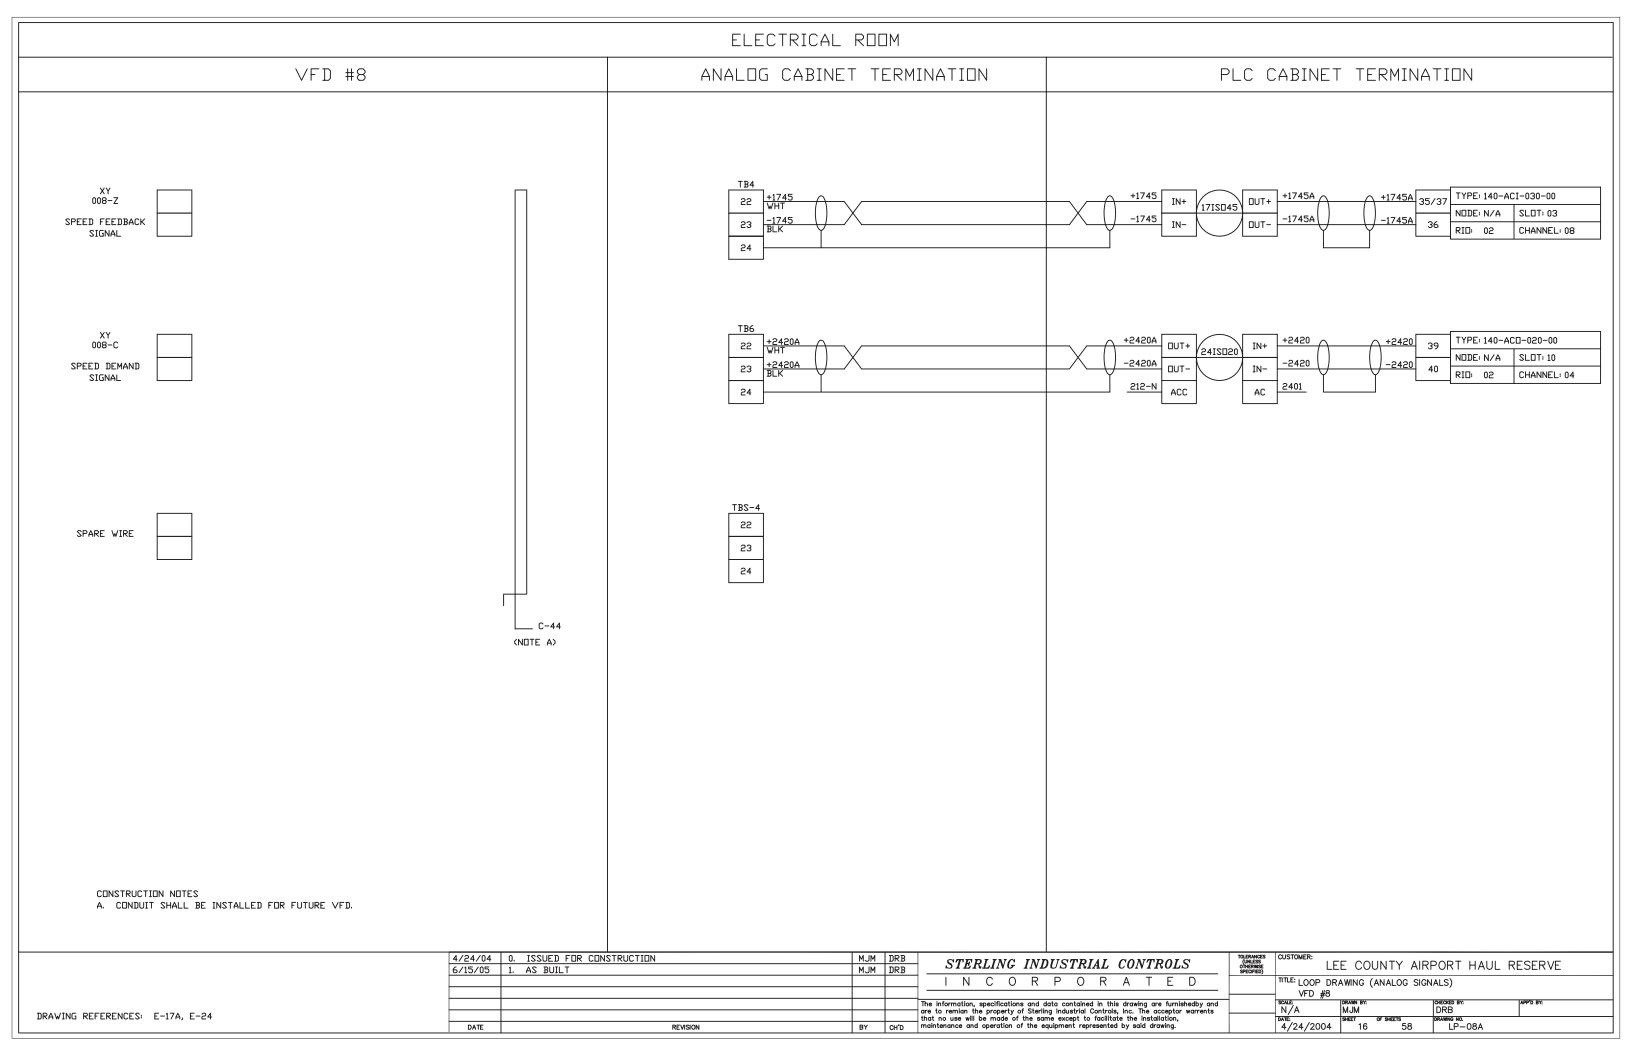

"LEE COUNTY AIRPORT HAUL TITLE: CR & IR TERMINATION CABINET PANEL LAYOUT N/A 2/20/04 SHEET 1

NOTES:

1. ALL RELAYS SHOWN ON THIS PAGE ARE OMRON TYPE
G2R-1-SN-AC120 W/ PERF-05-E BASE

DRAWING REFERENCES: LP-01, LP-02, LP-03, LP-04, LP-05, LP-06, LP-07, LP-08, LP-36