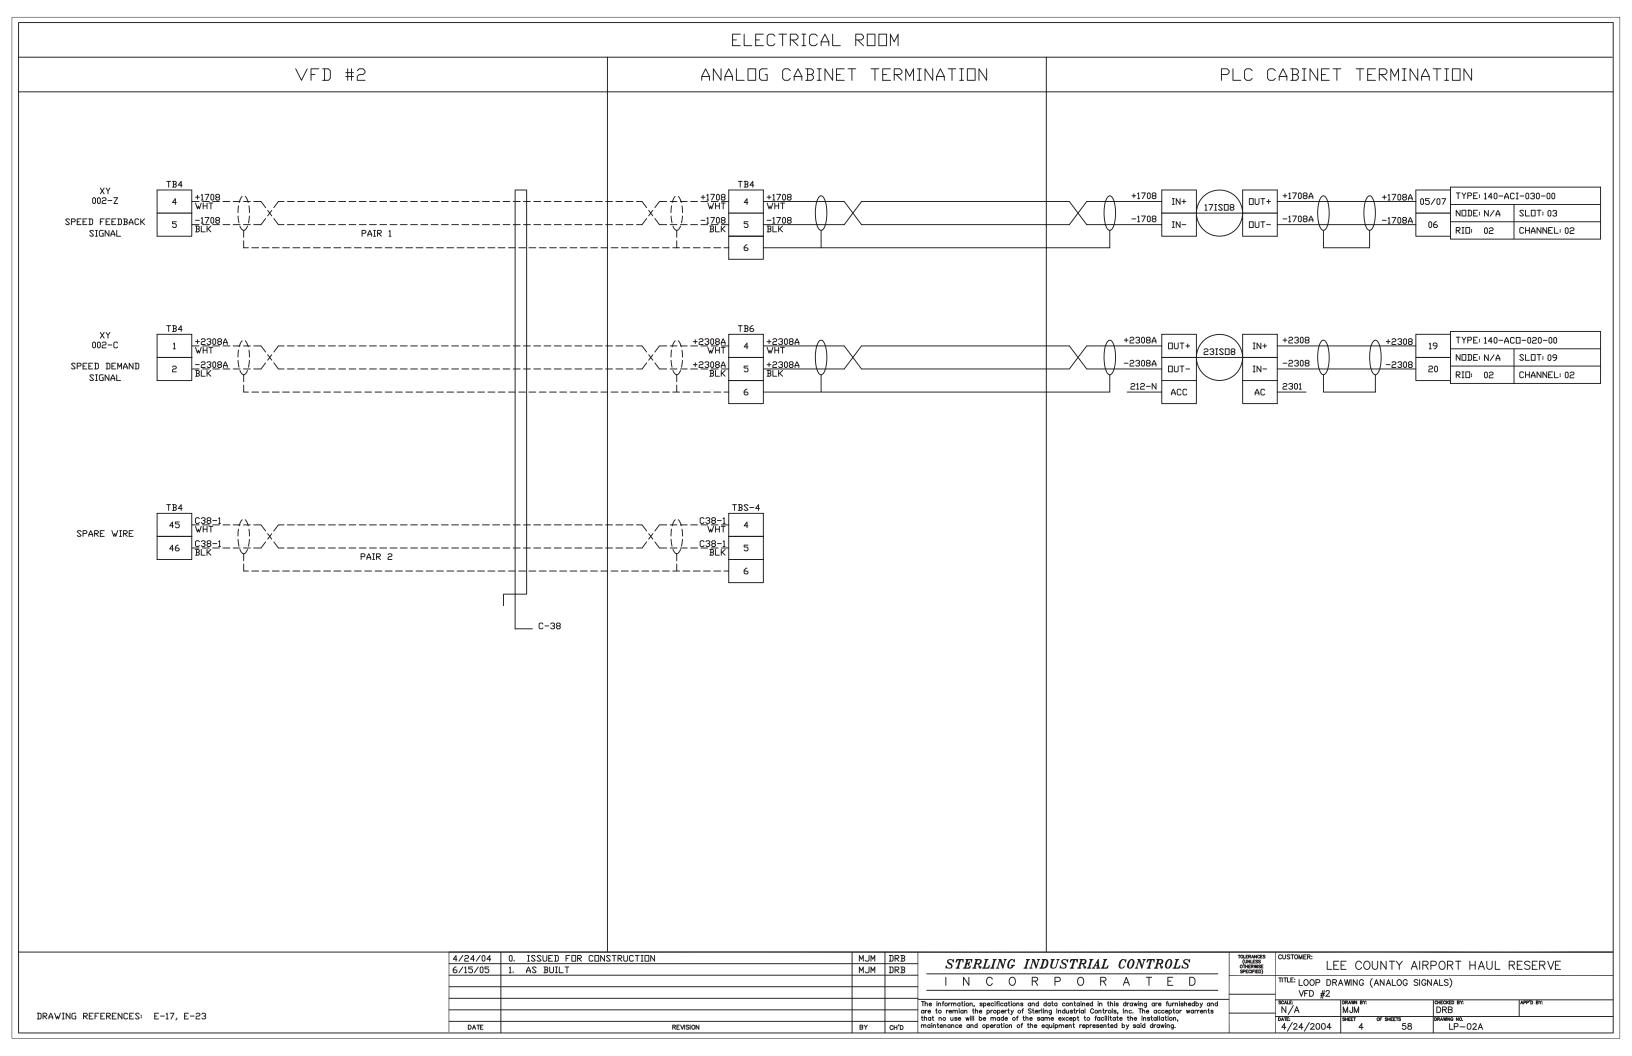

"LEE COUNTY AIRPORT HAUL TITLE: CR & IR TERMINATION CABINET PANEL LAYOUT N/A 2/20/04 SHEET 1

NOTES:

1. ALL RELAYS SHOWN ON THIS PAGE ARE OMRON TYPE
G2R-1-SN-AC120 W/ PERF-05-E BASE

DRAWING REFERENCES: LP-01, LP-02, LP-03, LP-04, LP-05, LP-06, LP-07, LP-08, LP-36