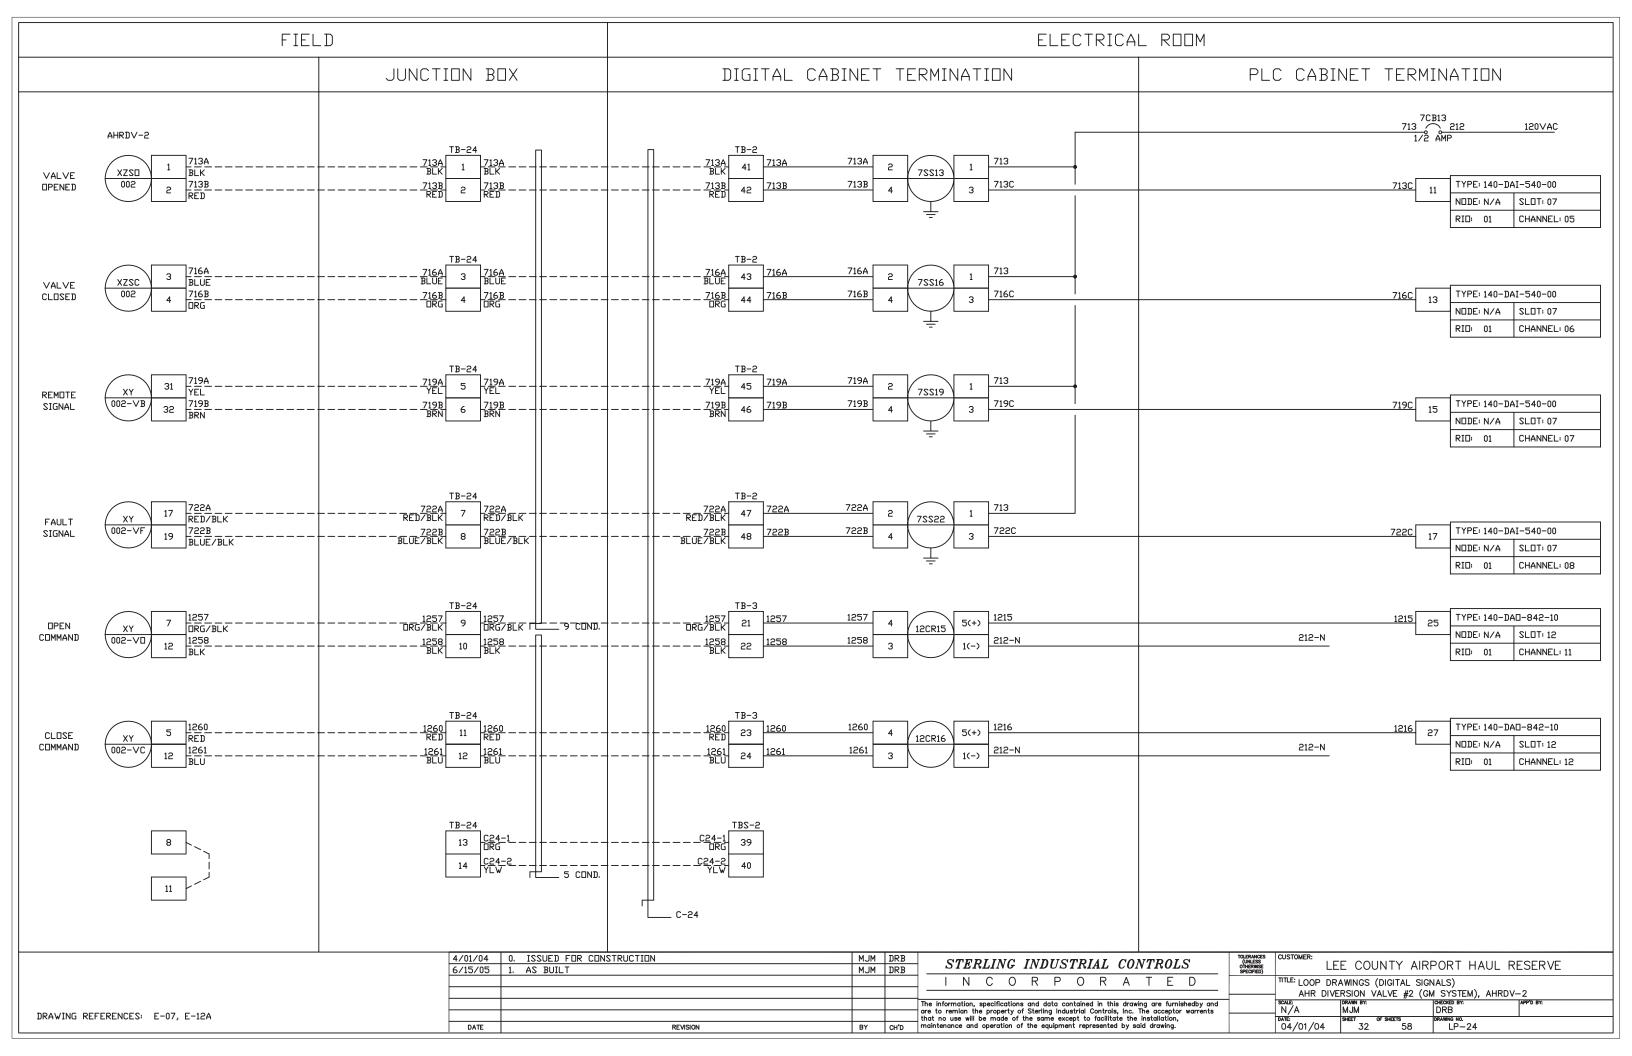

"LEE COUNTY AIRPORT HAUL TITLE: CR & IR TERMINATION CABINET PANEL LAYOUT N/A 2/20/04 SHEET 1

NOTES:

1. ALL RELAYS SHOWN ON THIS PAGE ARE OMRON TYPE
G2R-1-SN-AC120 W/ PERF-05-E BASE

DRAWING REFERENCES: LP-01, LP-02, LP-03, LP-04, LP-05, LP-06, LP-07, LP-08, LP-36