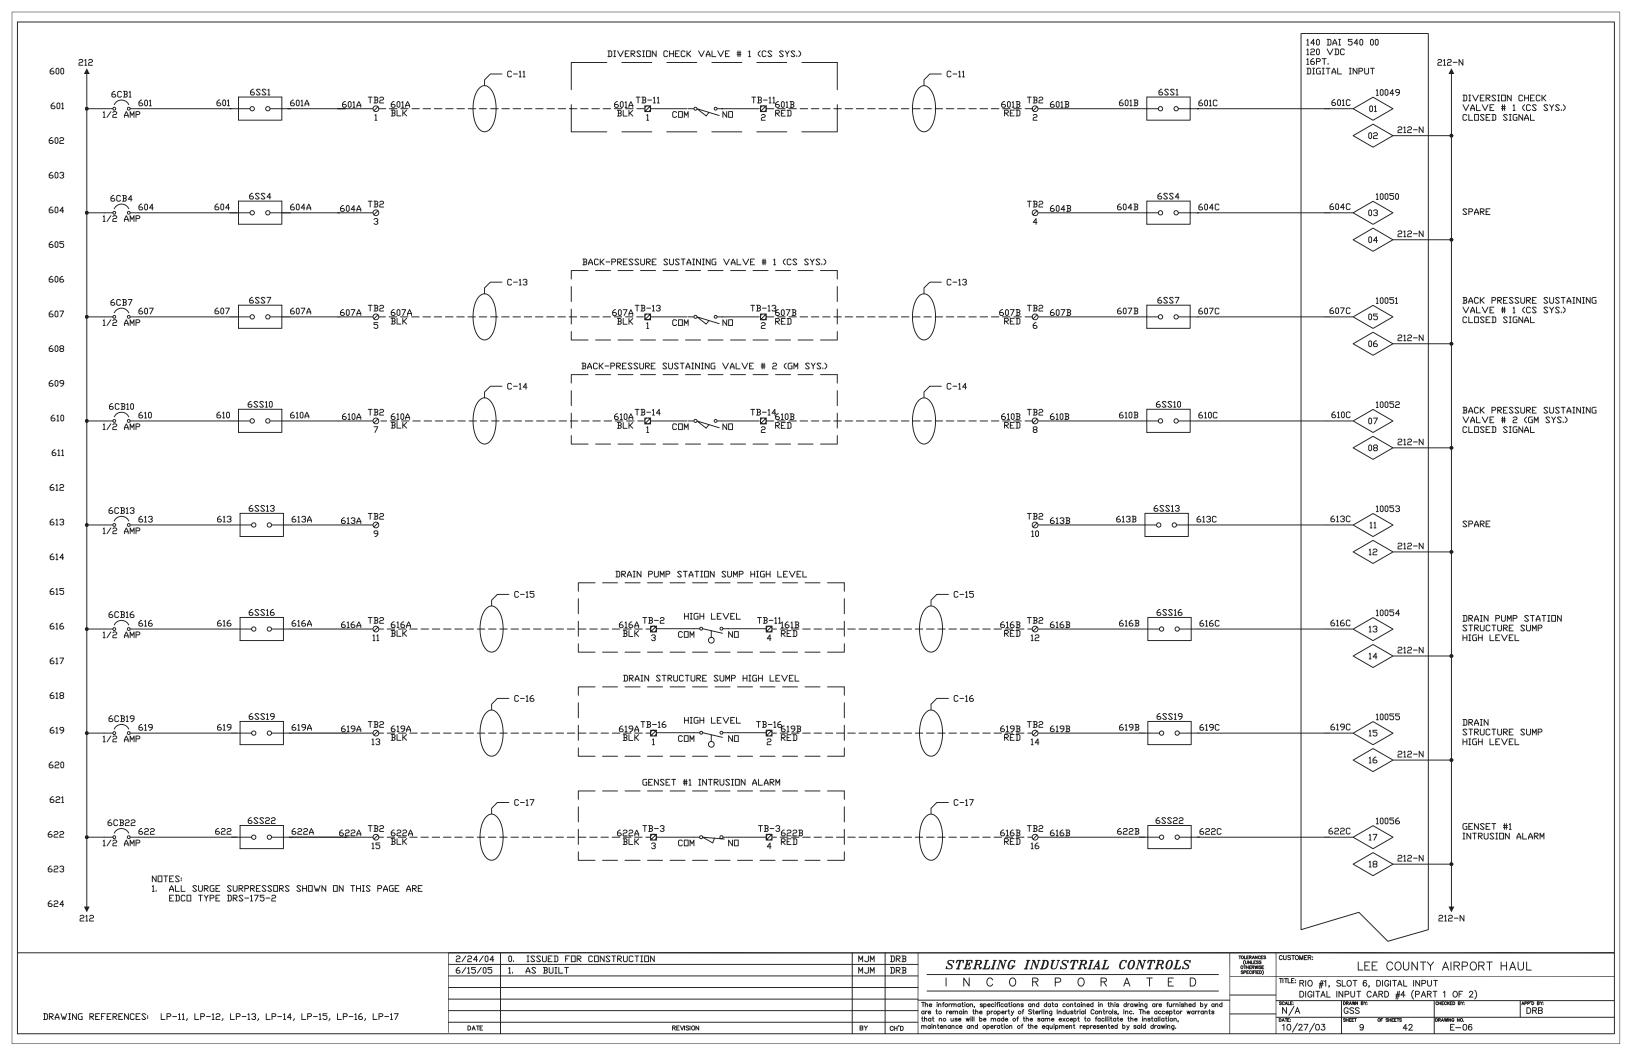

"LEE COUNTY AIRPORT HAUL TITLE: CR & IR TERMINATION CABINET PANEL LAYOUT N/A 2/20/04 SHEET 1

NOTES:

1. ALL RELAYS SHOWN ON THIS PAGE ARE OMRON TYPE
G2R-1-SN-AC120 W/ PERF-05-E BASE

DRAWING REFERENCES: LP-01, LP-02, LP-03, LP-04, LP-05, LP-06, LP-07, LP-08, LP-36