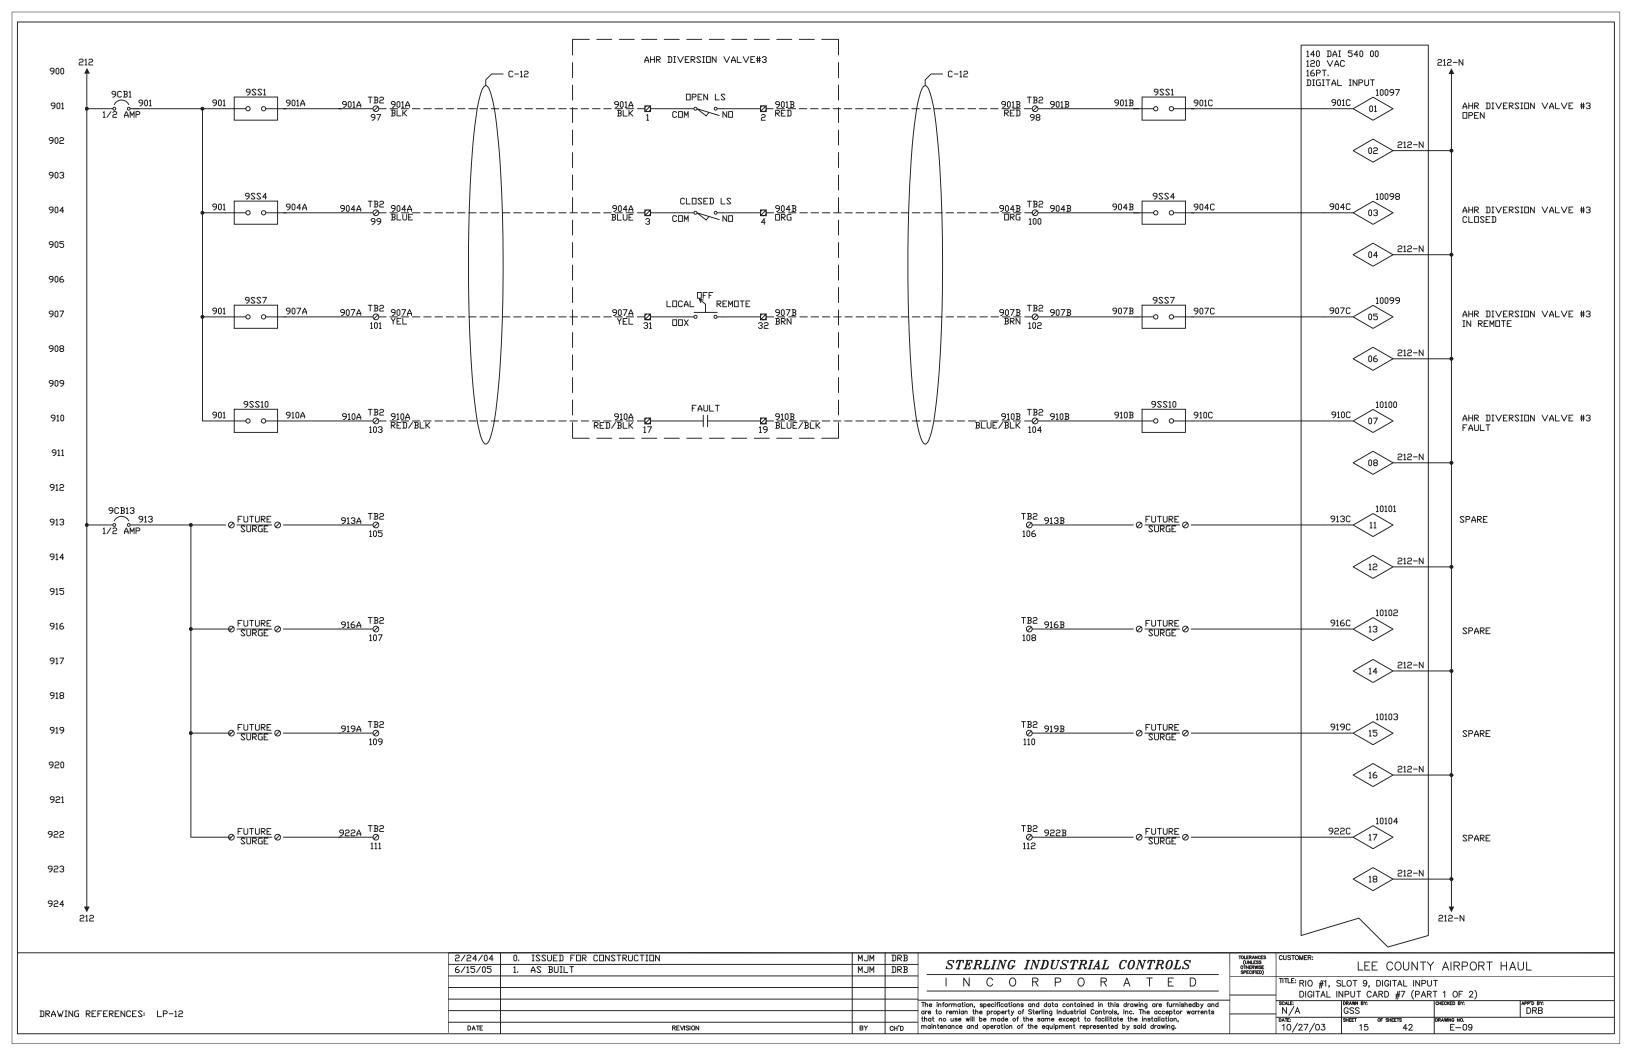

DATE

DRAWING REFERENCES: LP-1, LP-2, LP-3, LP-4, LP-5, LP-6, LP-7, LP-8, LP-12, LP-50

DRB DRB STERLING INDUSTRIAL CONTROLS LEE COUNTY AIRPORT HAUL 6/15/05 1. AS BUILT MJM DRB INCORPORATED The information, specifications and data contained in this drawing are furnishedby and are to remian the property of Sterling Industrial Controls, Inc. The acceptor warrents that no use will be made of the same except to facilitate the itsallation, maintenance and operation of the equipment represented by said drawing. DATE: 9/30/2004 REVISION