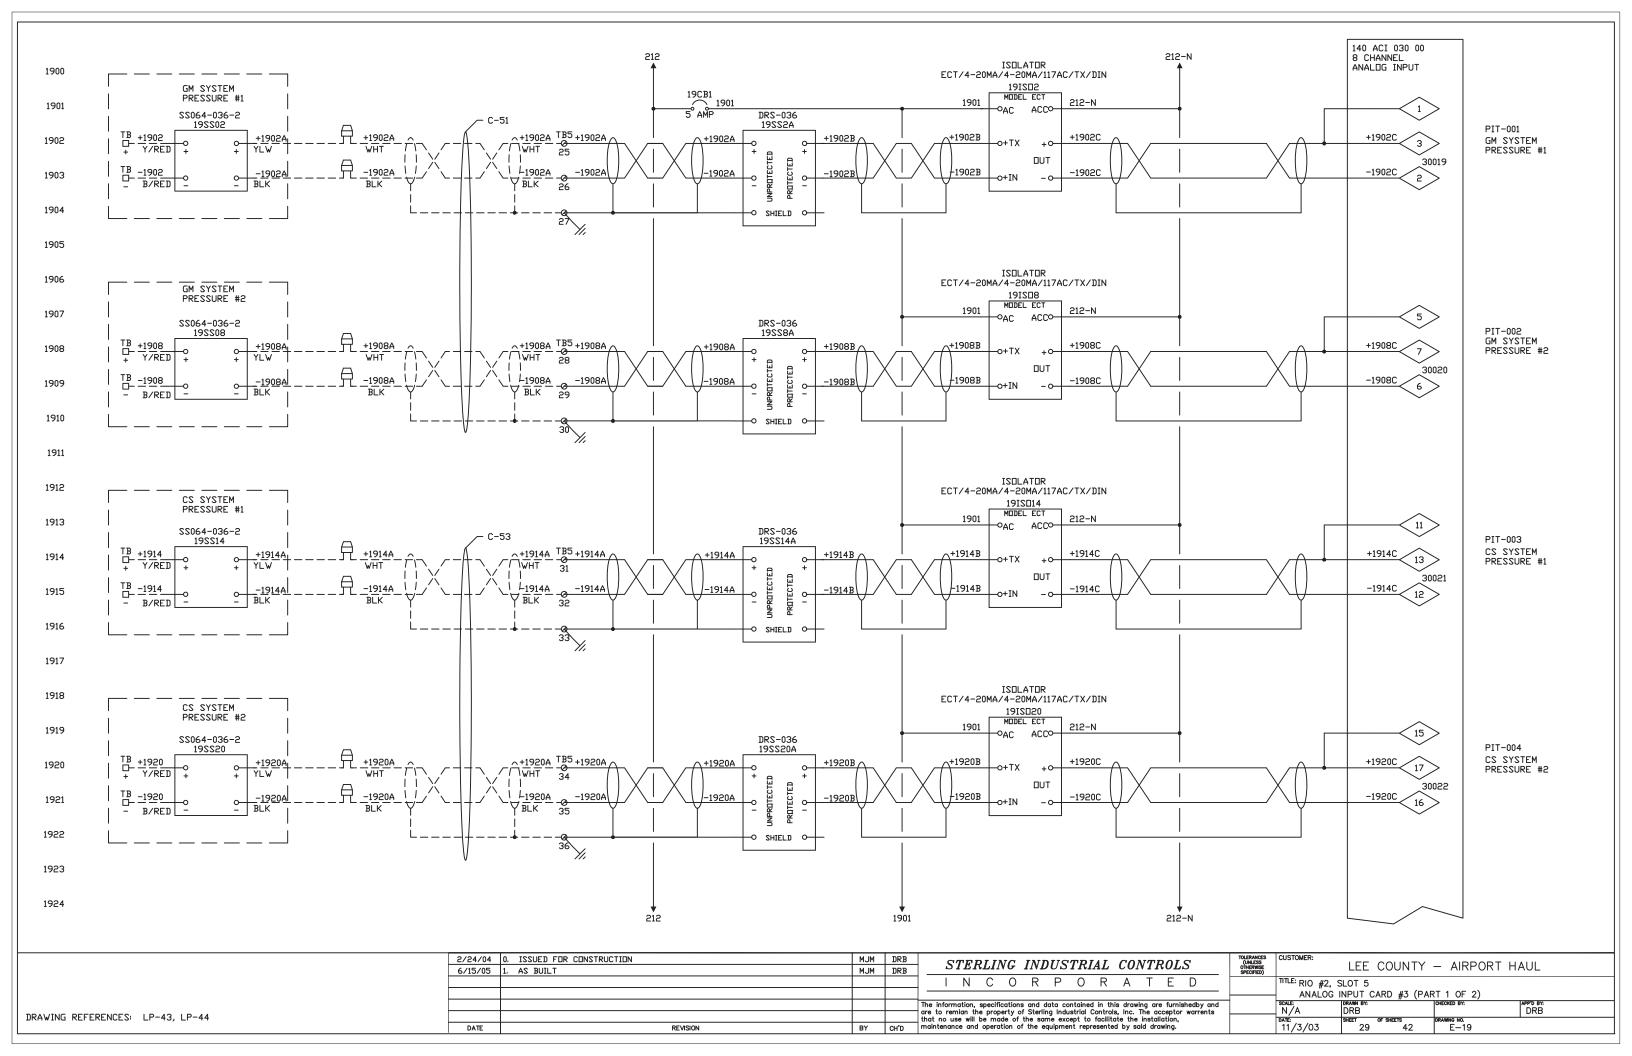

"LEE COUNTY AIRPORT HAUL TITLE: CR & IR TERMINATION CABINET PANEL LAYOUT N/A 2/20/04 SHEET 1

NOTES:

1. ALL RELAYS SHOWN ON THIS PAGE ARE OMRON TYPE
G2R-1-SN-AC120 W/ PERF-05-E BASE

DRAWING REFERENCES: LP-01, LP-02, LP-03, LP-04, LP-05, LP-06, LP-07, LP-08, LP-36