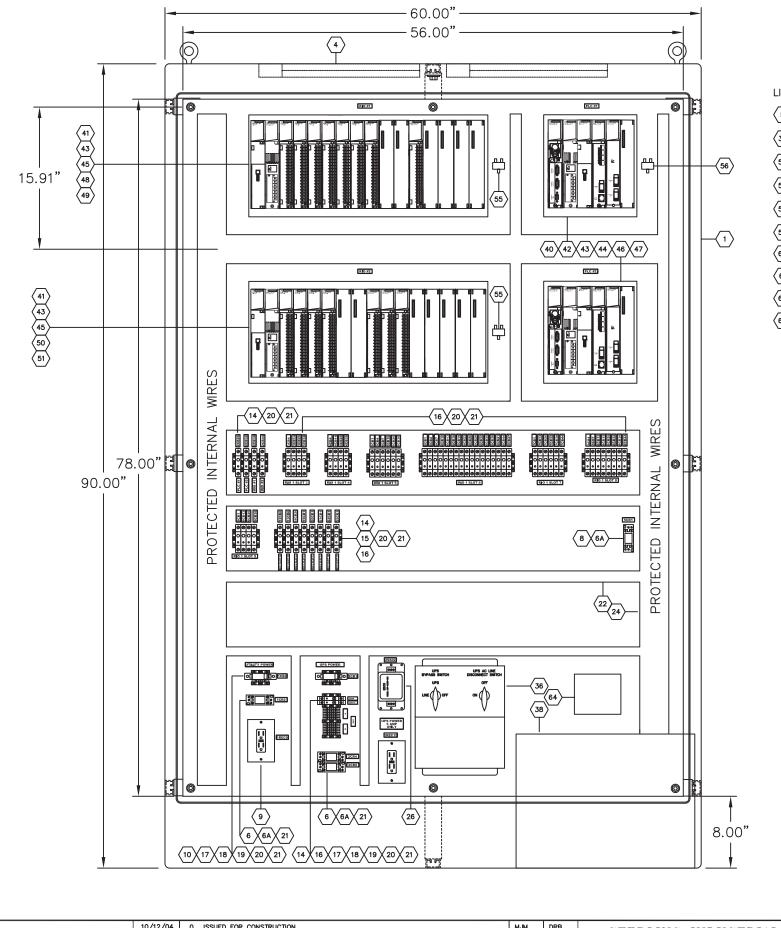

## Book 11 Section 05 PLC Panel, PL, E, and LP DWG'S

LIST OF EQUIPMENT NOT SHOWN ON LAYOUT

5 CABINET LIGHT SWITCH

(39) VENTILLATION LOUVERS

52 HOT STANDBY KIT

53 RG-6 COAXIAL CABLE

(57) RG-6 COXIAL CABLE CONNECTORS

58 SELF TERMINATING F ADAPTER

(60) PANEL MOUNT TOUCH SCREEN

61 PANEL MOUNT KEY BOARD DRAWER

62 COMPUTER KEY BOARD

63 COMPUTER MOUSE

PART NUMBERS AND DESCRIPTIONS
REFERENCE BILL OF MATERIALS — PLC, CR, IR CABINET
REFERANCE DRAWINGS: E-01, E-02, PL-01

| LERANCES<br>(UNLESS<br>THERWISE<br>(PECIFIED) | CUSTOMER:<br>LEE | COUNTY           | AIRPO | ORT HAUL             |           |
|-----------------------------------------------|------------------|------------------|-------|----------------------|-----------|
|                                               | TITLE: PLC CA    | ABINET<br>LAYOUT |       |                      |           |
|                                               | SCALE:<br>N/A    | DRAWN BY:<br>MJM |       | CHECKED BY:          | APP'D BY: |
|                                               | DATE: 2/20/04    | SHEET OF SHEETS  | 1     | DRAWING NO.<br>PL-04 | •         |