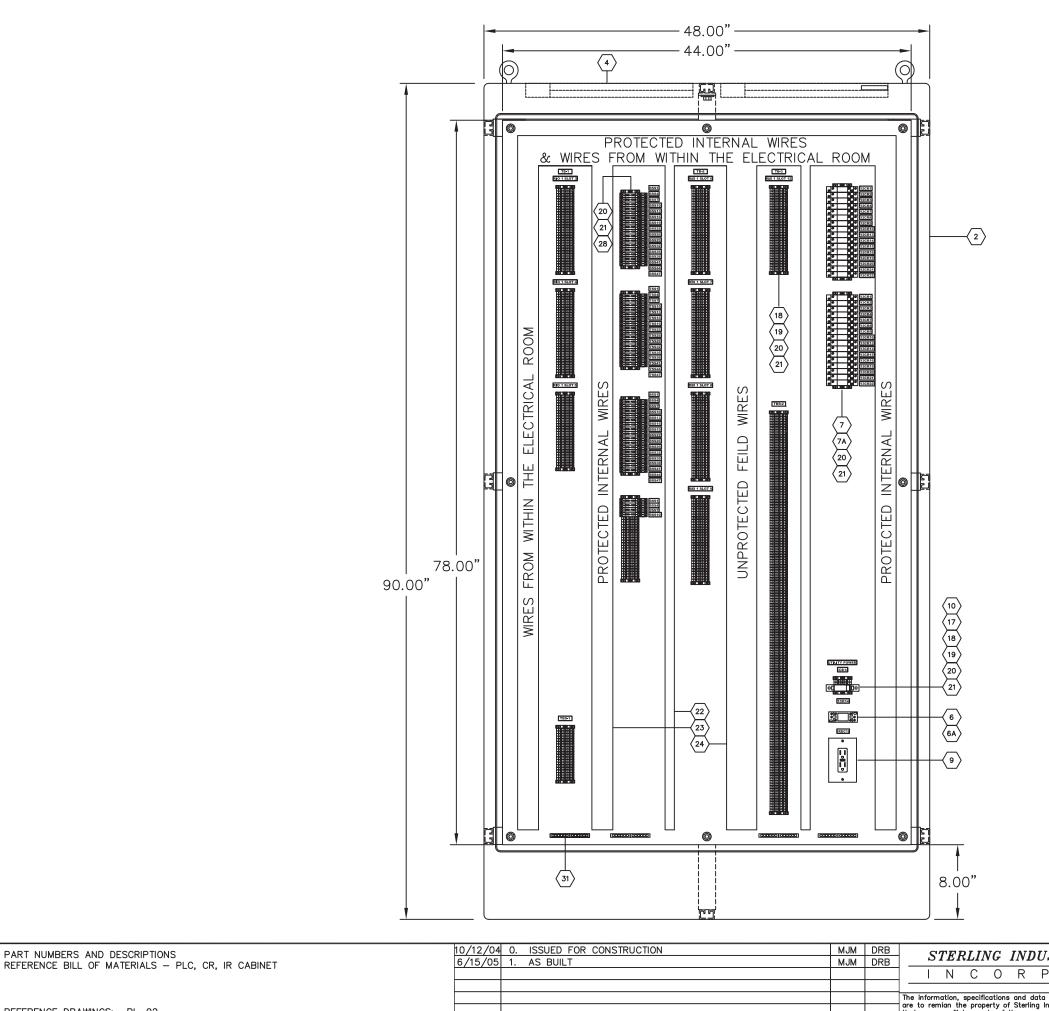

LIST OF EQUIPMENT NOT SHOWN ON LAYOUT

5 CABINET LIGHT SWITCH

DATE REVISION

STERLING INDUSTRIAL CONTROLS I N C O R P O R A T E D The information, specifications and data contained in this drawing are furnishedby and are to remion the property of Sterling Industrial Controls, Inc. The acceptor warrents that no use will be made of the same except to facilitate the installation, maintenance and operation of the equipment represented by said drawing.

LEE COUNTY AIRPORT HAUL TITLE: DIGITAL TERMINATION (CR) CABINET LAYOUT N/A 2/20/04 SHEET 1

REFERENCE DRAWINGS: PL-02

PART NUMBERS AND DESCRIPTIONS

LIST OF EQUIPMENT NOT SHOWN ON LAYOUT

5 CABINET LIGHT SWITCH