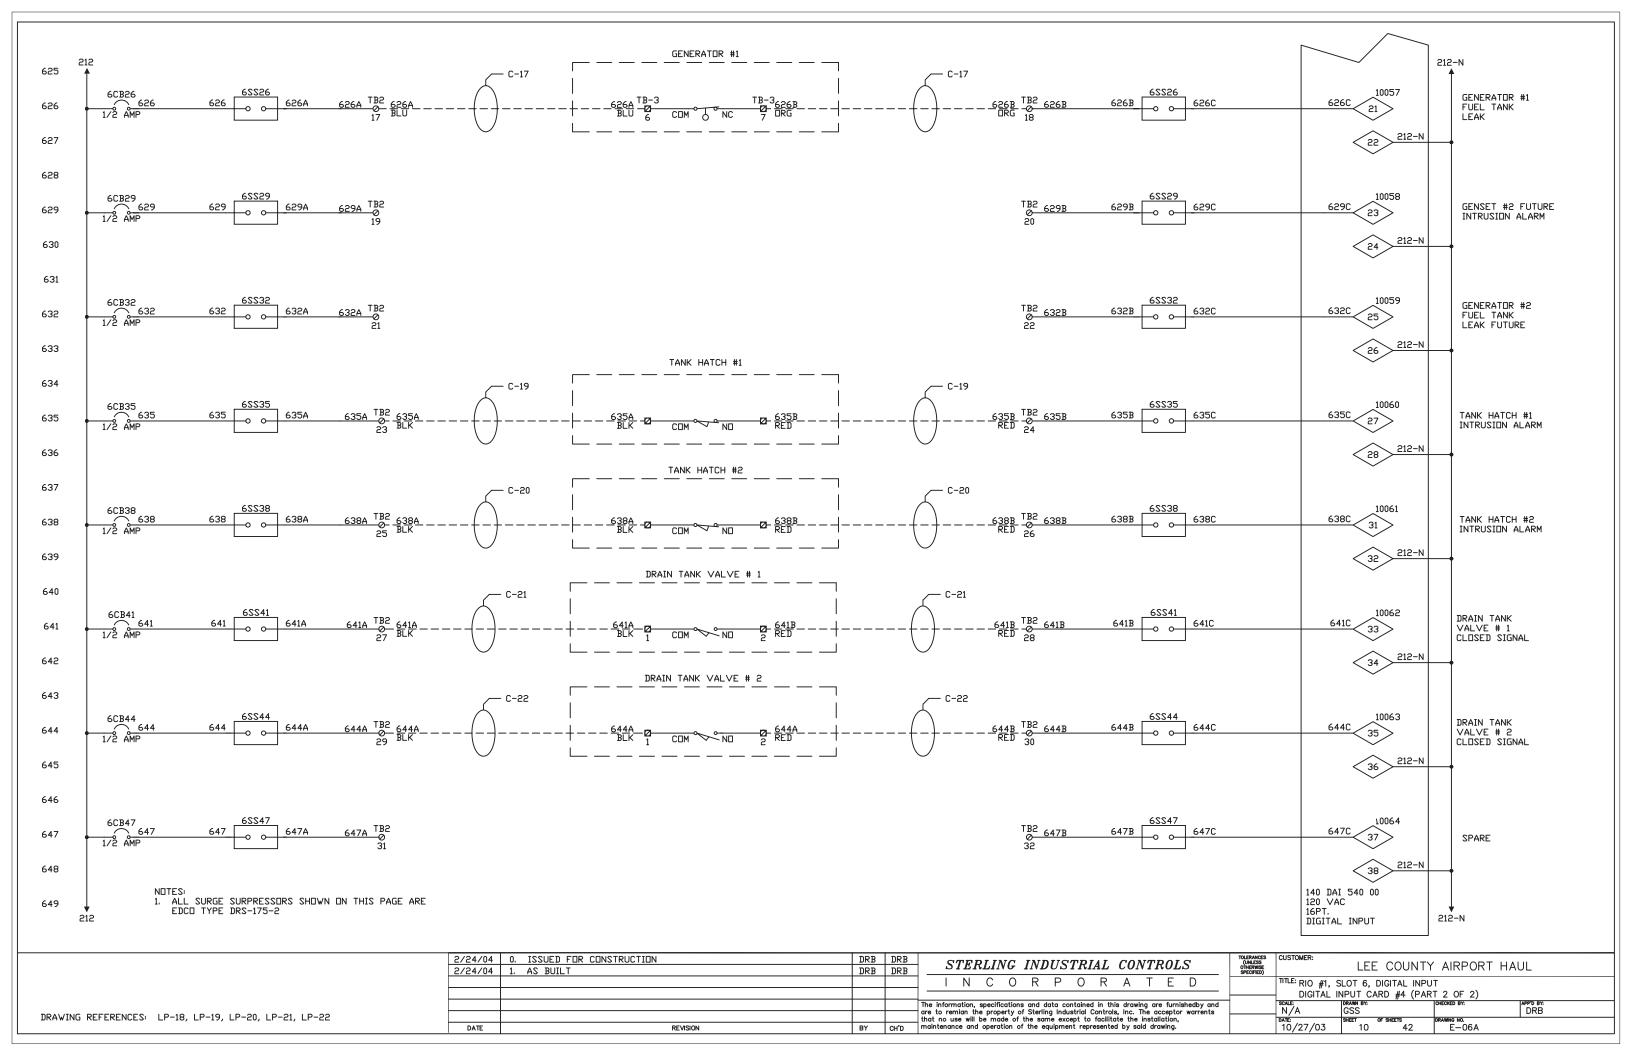

"LEE COUNTY AIRPORT HAUL TITLE: CR & IR TERMINATION CABINET PANEL LAYOUT N/A 2/20/04 SHEET 1

NOTES:

1. ALL RELAYS SHOWN ON THIS PAGE ARE OMRON TYPE
G2R-1-SN-AC120 W/ PERF-05-E BASE

DRAWING REFERENCES: LP-01, LP-02, LP-03, LP-04, LP-05, LP-06, LP-07, LP-08, LP-36