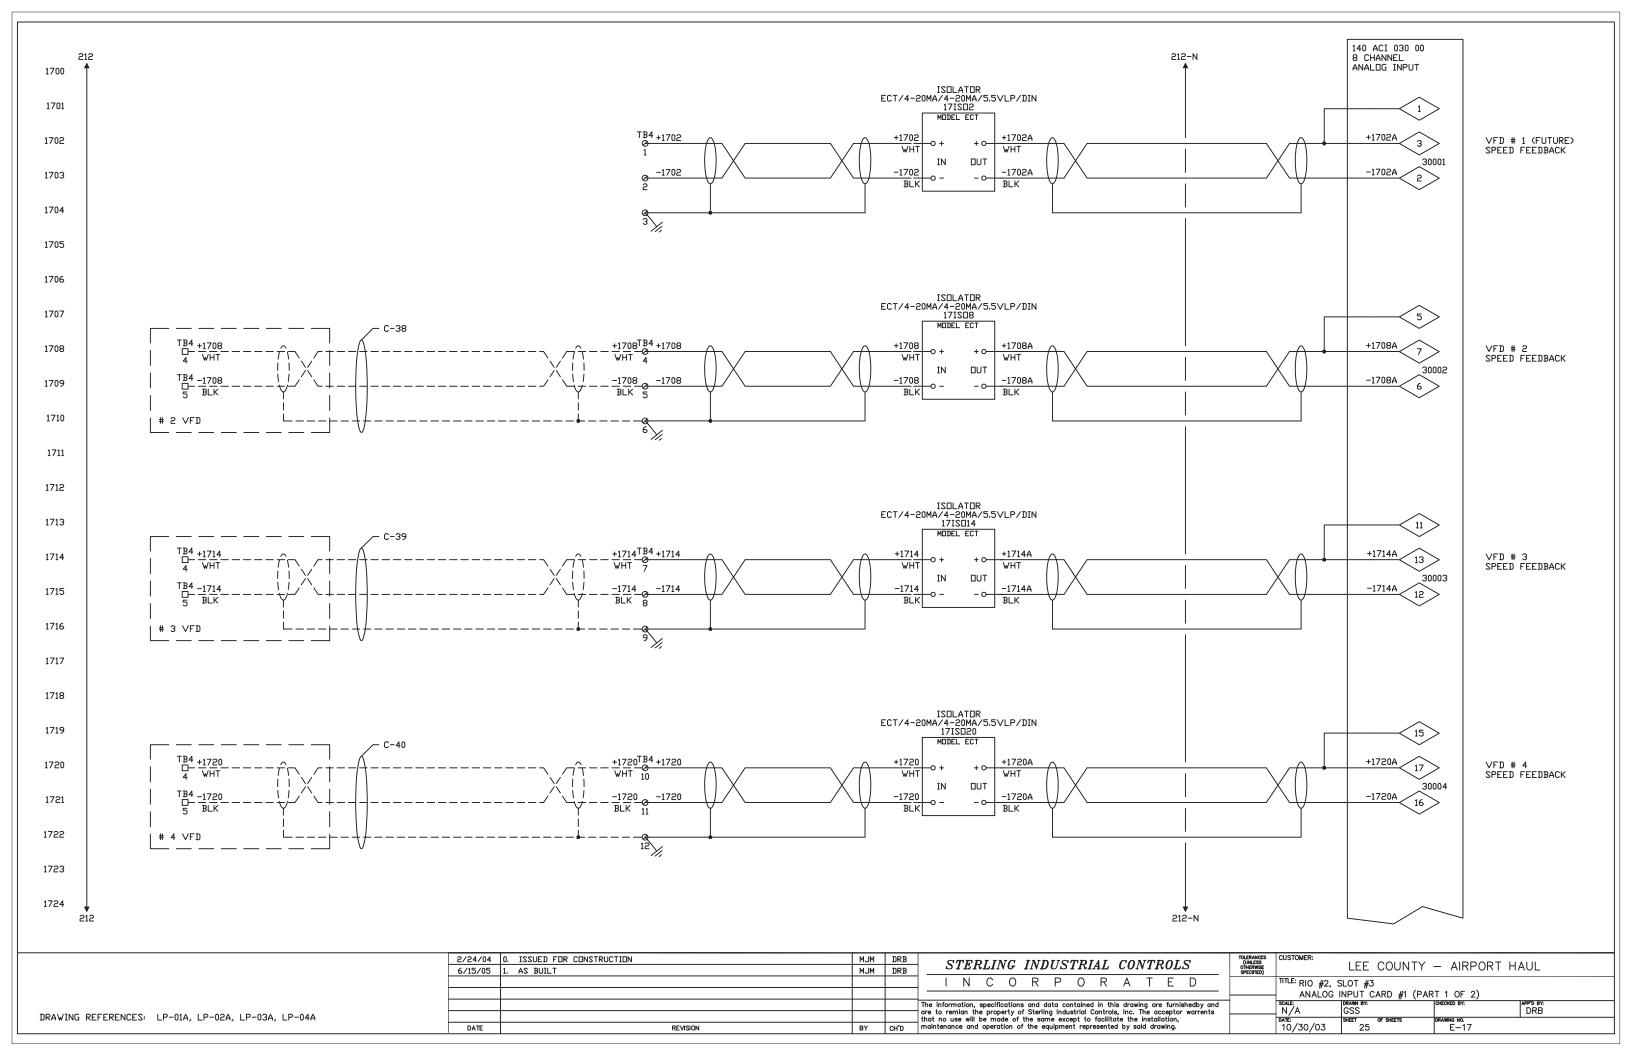

"LEE COUNTY AIRPORT HAUL TITLE: CR & IR TERMINATION CABINET PANEL LAYOUT N/A 2/20/04 SHEET 1

NOTES:

1. ALL RELAYS SHOWN ON THIS PAGE ARE OMRON TYPE
G2R-1-SN-AC120 W/ PERF-05-E BASE

DRAWING REFERENCES: LP-01, LP-02, LP-03, LP-04, LP-05, LP-06, LP-07, LP-08, LP-36