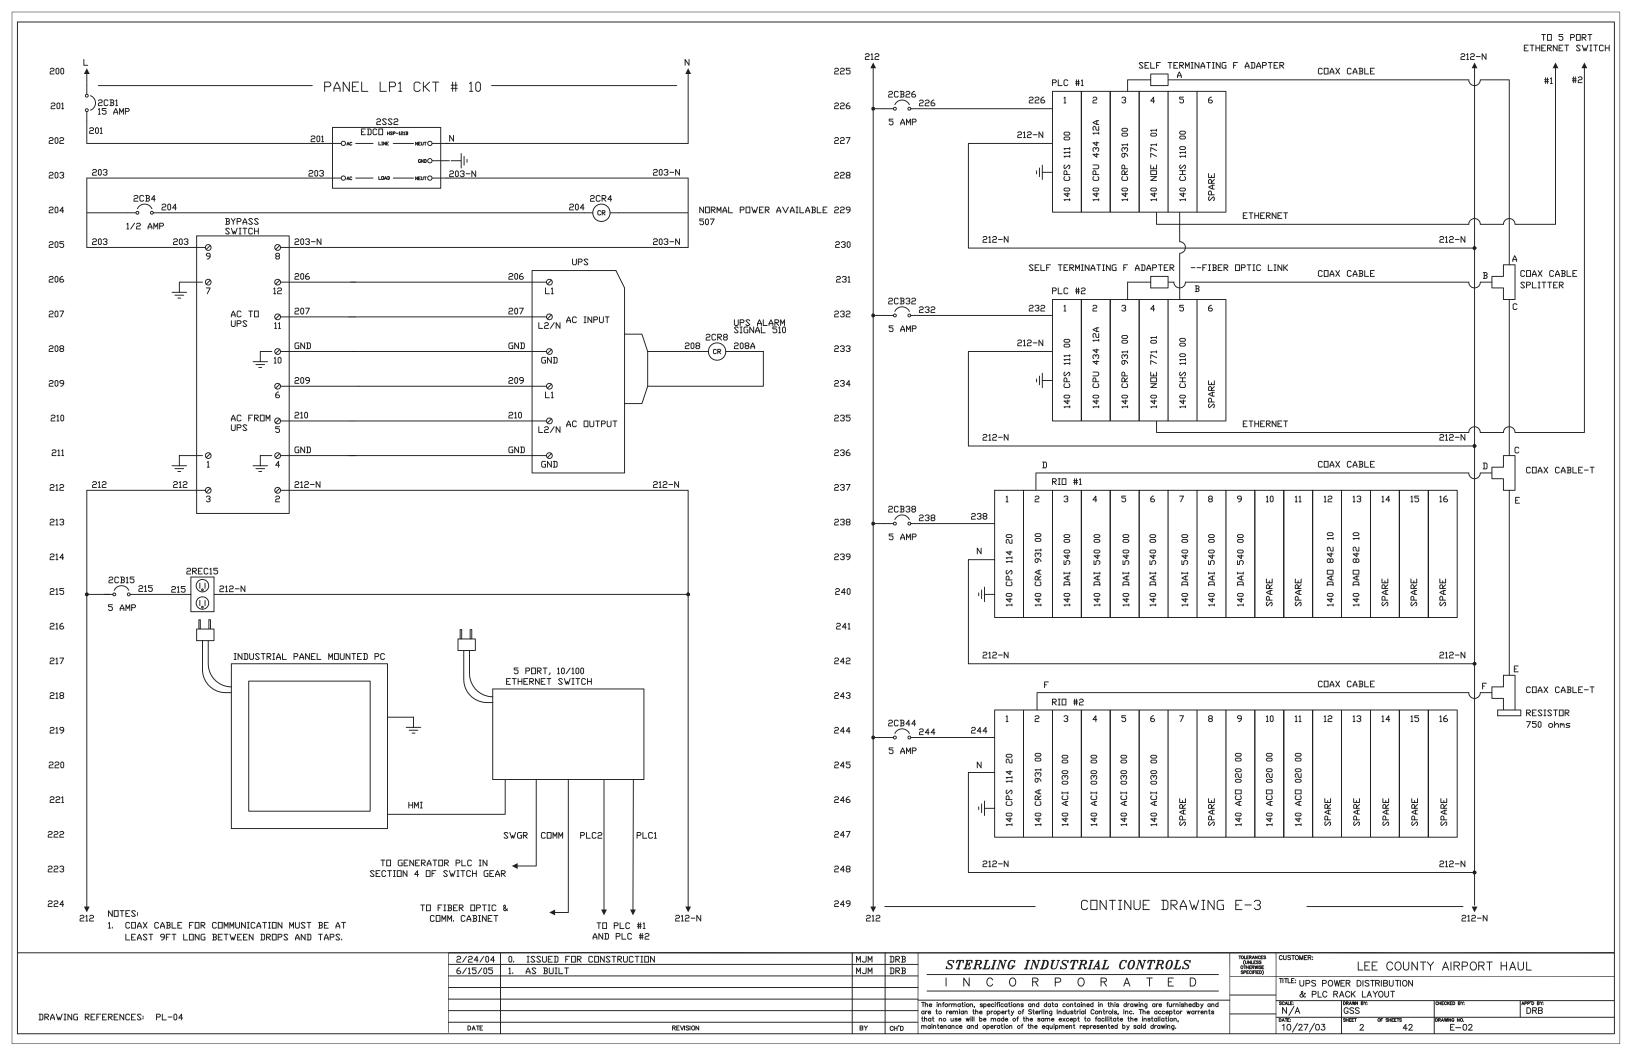

## Book 11 Section 05 PLC Panel, PL, E, and LP DWG'S

LIST OF EQUIPMENT NOT SHOWN ON LAYOUT

5 CABINET LIGHT SWITCH

(39) VENTILLATION LOUVERS

52 HOT STANDBY KIT

53 RG-6 COAXIAL CABLE

(57) RG-6 COXIAL CABLE CONNECTORS

58 SELF TERMINATING F ADAPTER

(60) PANEL MOUNT TOUCH SCREEN

61 PANEL MOUNT KEY BOARD DRAWER

62 COMPUTER KEY BOARD

63 COMPUTER MOUSE

PART NUMBERS AND DESCRIPTIONS
REFERENCE BILL OF MATERIALS — PLC, CR, IR CABINET
REFERANCE DRAWINGS: E-01, E-02, PL-01

| LERANCES<br>(UNLESS<br>THERWISE<br>(PECIFIED) | CUSTOMER:<br>LEE | COUNTY           | AIRPO | ORT HAUL             |           |
|-----------------------------------------------|------------------|------------------|-------|----------------------|-----------|
|                                               | TITLE: PLC CA    | ABINET<br>LAYOUT |       |                      |           |
|                                               | SCALE:<br>N/A    | DRAWN BY:<br>MJM |       | CHECKED BY:          | APP'D BY: |
|                                               | DATE: 2/20/04    | SHEET OF SHEETS  | 1     | DRAWING NO.<br>PL-04 | •         |