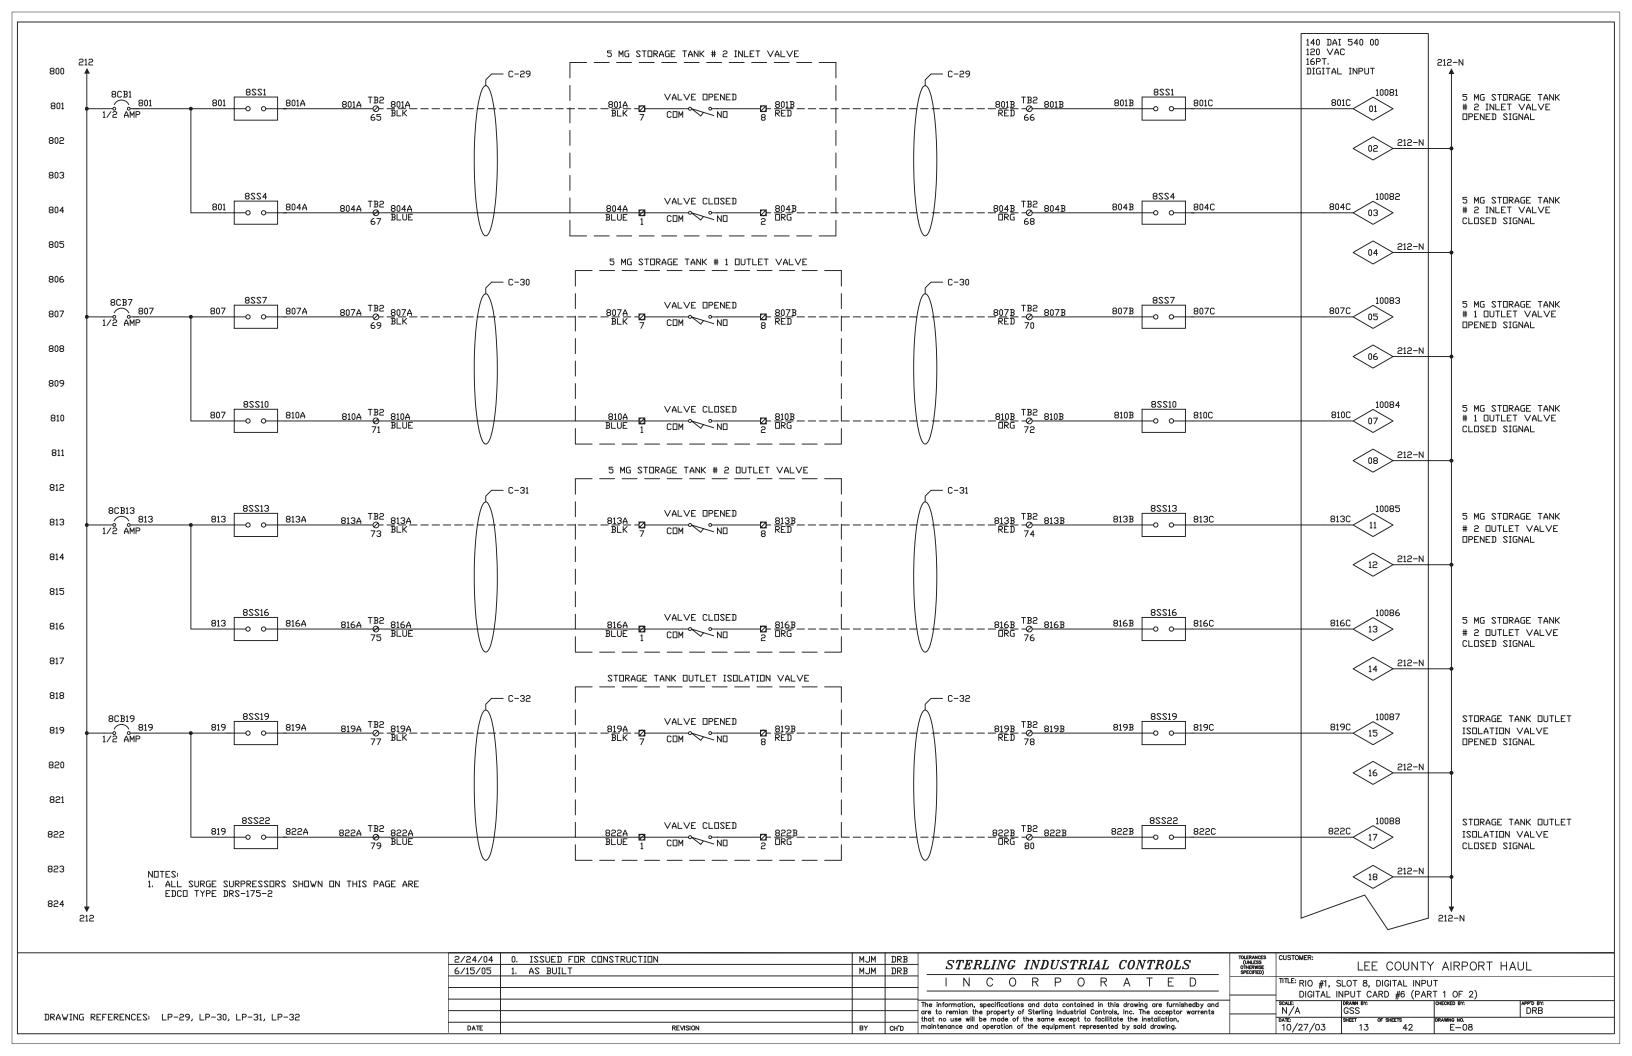

"LEE COUNTY AIRPORT HAUL TITLE: CR & IR TERMINATION CABINET PANEL LAYOUT N/A 2/20/04 SHEET 1

NOTES:

1. ALL RELAYS SHOWN ON THIS PAGE ARE OMRON TYPE
G2R-1-SN-AC120 W/ PERF-05-E BASE

DRAWING REFERENCES: LP-01, LP-02, LP-03, LP-04, LP-05, LP-06, LP-07, LP-08, LP-36