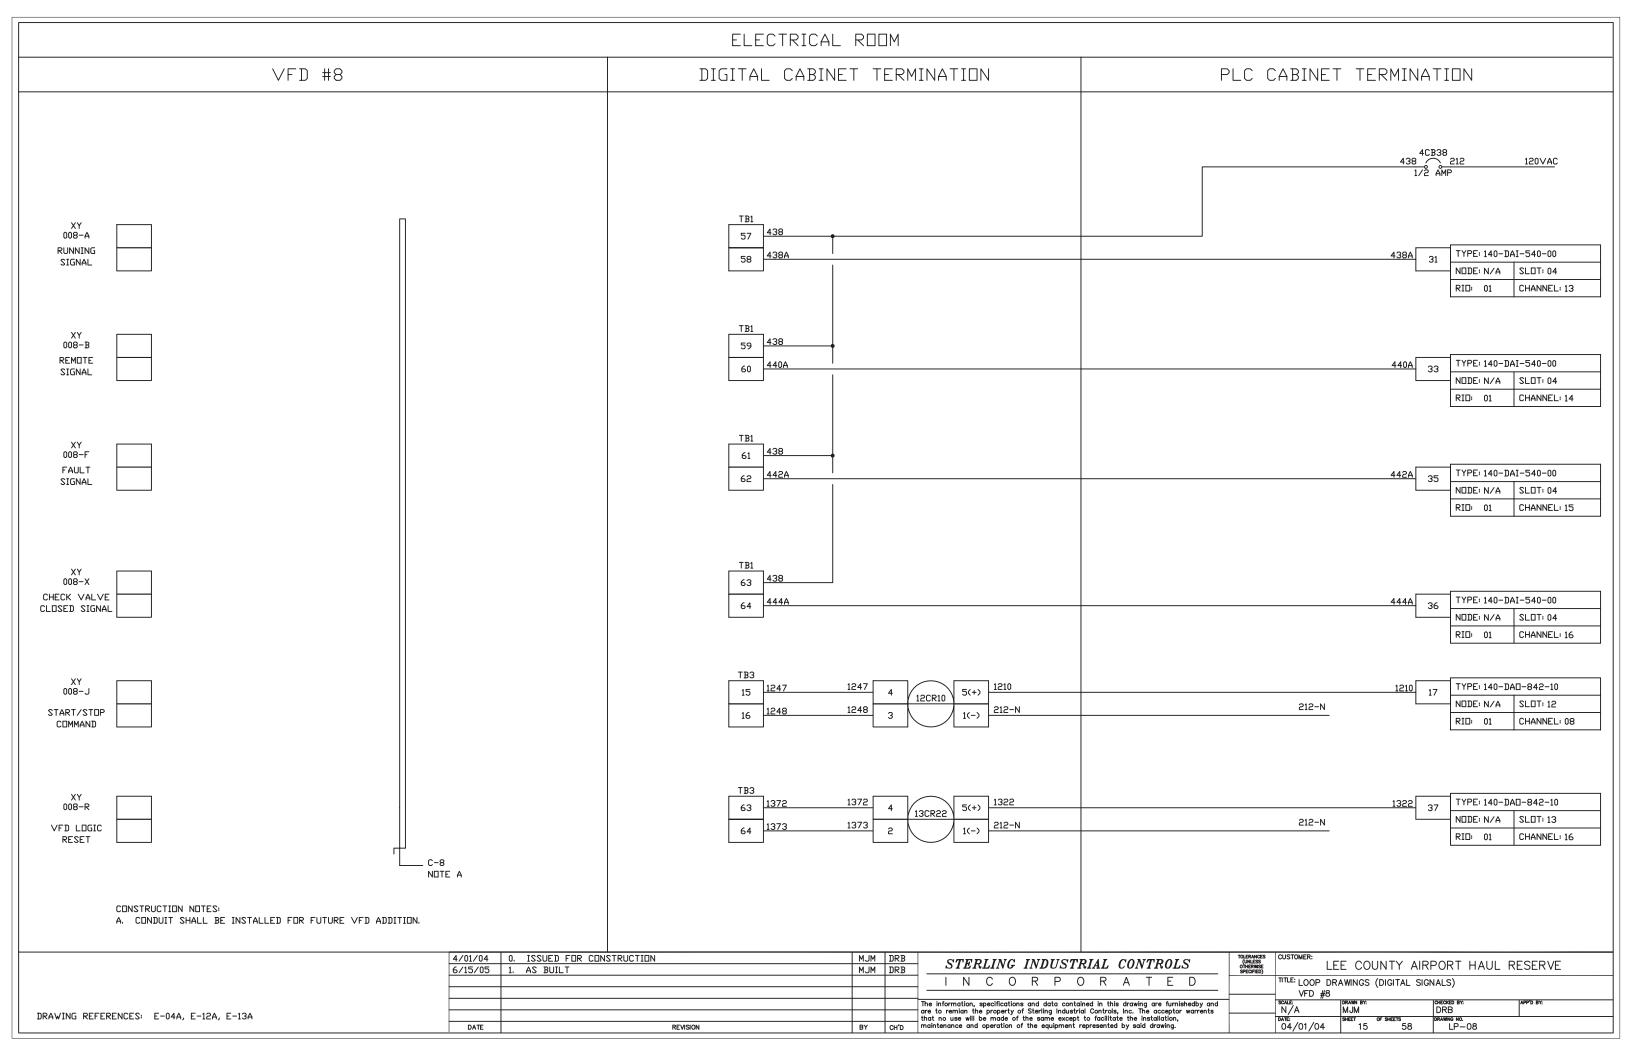

"LEE COUNTY AIRPORT HAUL TITLE: CR & IR TERMINATION CABINET PANEL LAYOUT N/A 2/20/04 SHEET 1

NOTES:

1. ALL RELAYS SHOWN ON THIS PAGE ARE OMRON TYPE
G2R-1-SN-AC120 W/ PERF-05-E BASE

DRAWING REFERENCES: LP-01, LP-02, LP-03, LP-04, LP-05, LP-06, LP-07, LP-08, LP-36