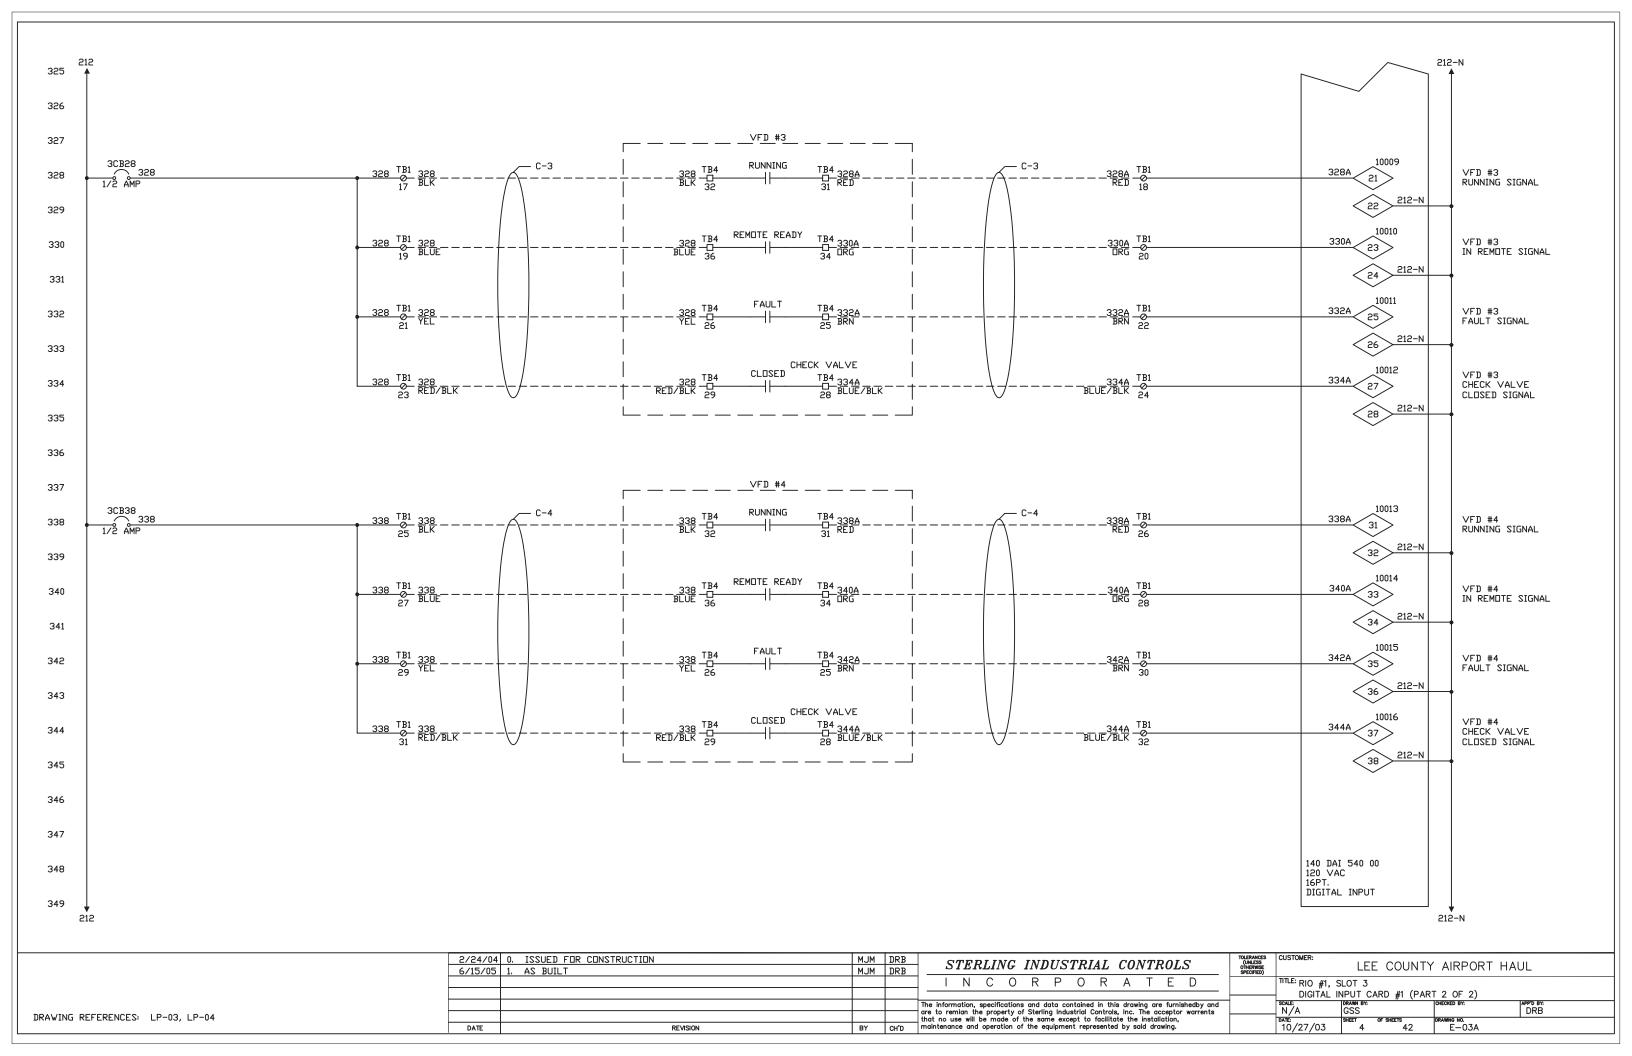

"LEE COUNTY AIRPORT HAUL TITLE: CR & IR TERMINATION CABINET PANEL LAYOUT N/A 2/20/04 SHEET 1

NOTES:

1. ALL RELAYS SHOWN ON THIS PAGE ARE OMRON TYPE
G2R-1-SN-AC120 W/ PERF-05-E BASE

DRAWING REFERENCES: LP-01, LP-02, LP-03, LP-04, LP-05, LP-06, LP-07, LP-08, LP-36