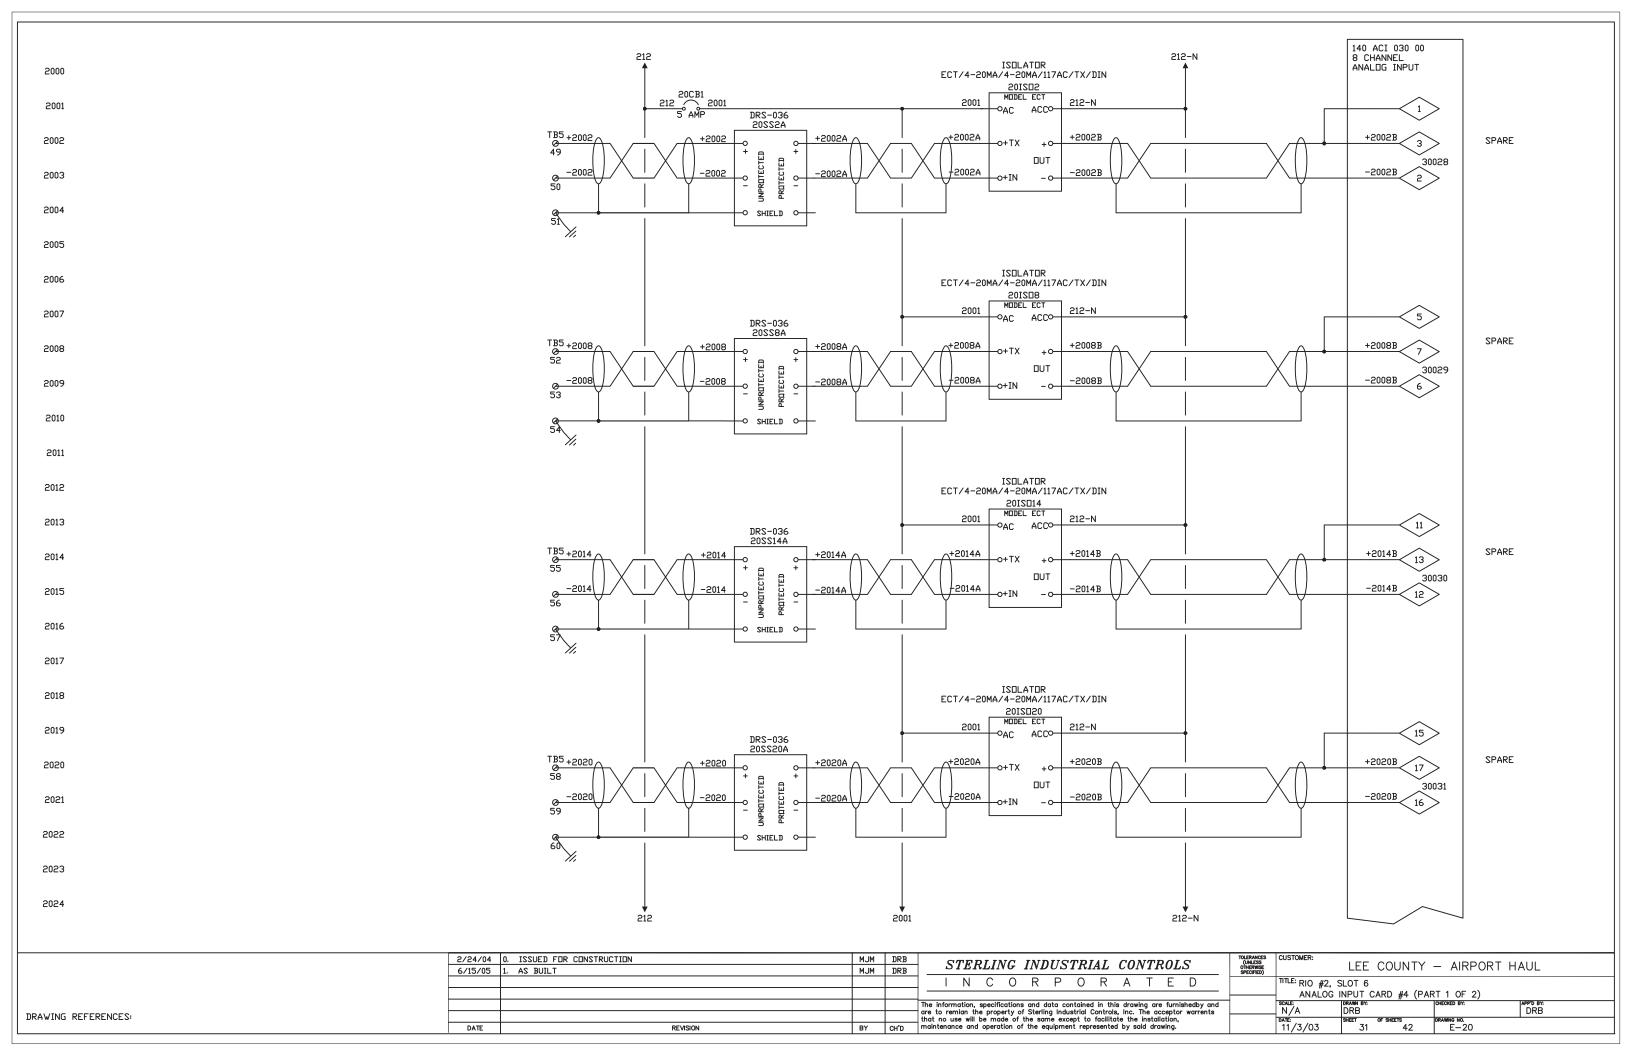

"LEE COUNTY AIRPORT HAUL TITLE: CR & IR TERMINATION CABINET PANEL LAYOUT N/A 2/20/04 SHEET 1

NOTES:

1. ALL RELAYS SHOWN ON THIS PAGE ARE OMRON TYPE
G2R-1-SN-AC120 W/ PERF-05-E BASE

DRAWING REFERENCES: LP-01, LP-02, LP-03, LP-04, LP-05, LP-06, LP-07, LP-08, LP-36