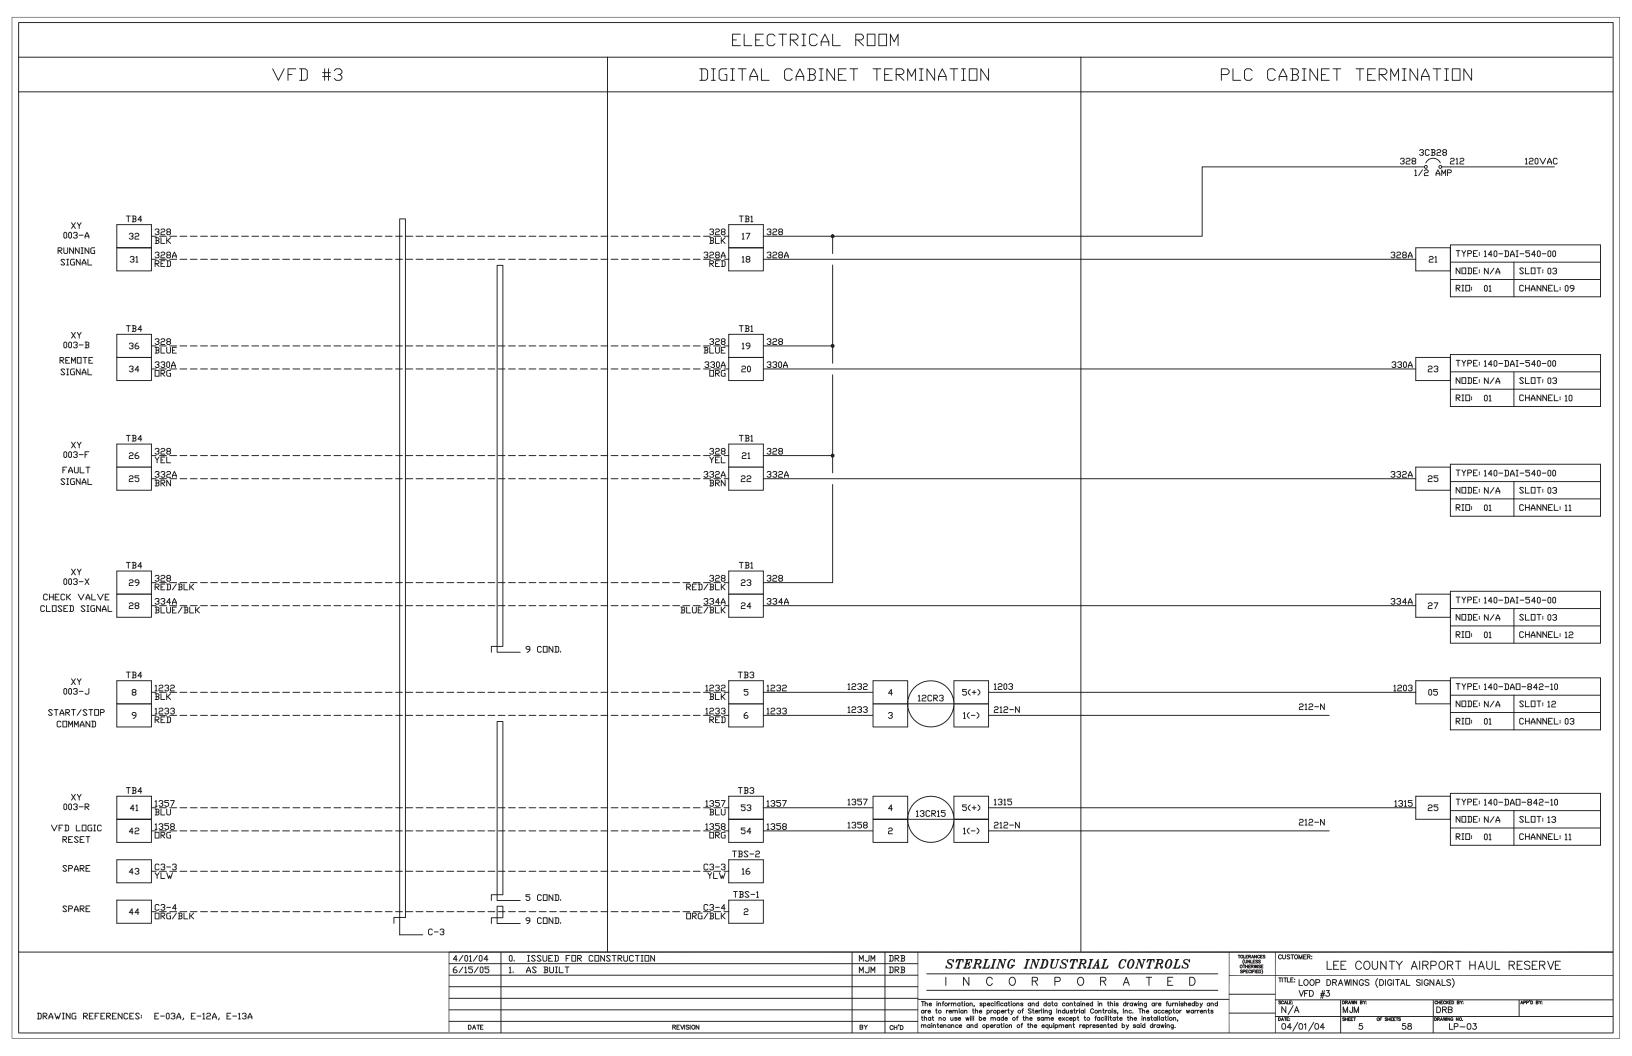

"LEE COUNTY AIRPORT HAUL TITLE: CR & IR TERMINATION CABINET PANEL LAYOUT N/A 2/20/04 SHEET 1

NOTES:

1. ALL RELAYS SHOWN ON THIS PAGE ARE OMRON TYPE
G2R-1-SN-AC120 W/ PERF-05-E BASE

DRAWING REFERENCES: LP-01, LP-02, LP-03, LP-04, LP-05, LP-06, LP-07, LP-08, LP-36