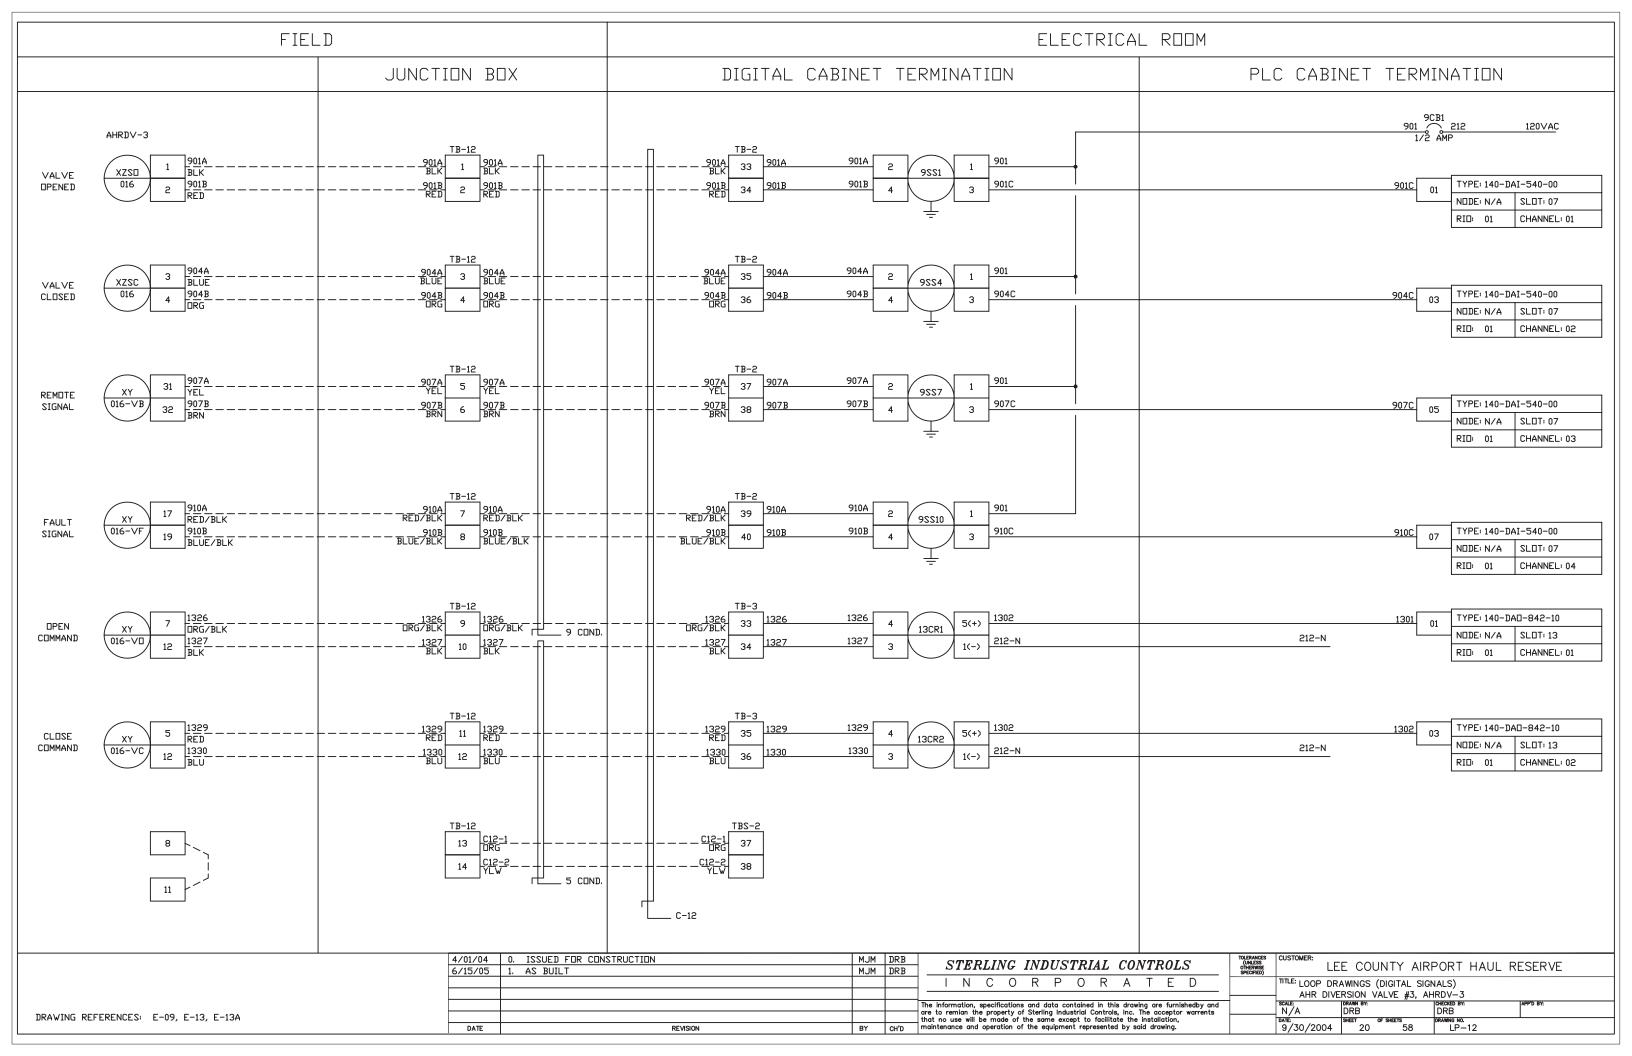

"LEE COUNTY AIRPORT HAUL TITLE: CR & IR TERMINATION CABINET PANEL LAYOUT N/A 2/20/04 SHEET 1

NOTES:

1. ALL RELAYS SHOWN ON THIS PAGE ARE OMRON TYPE
G2R-1-SN-AC120 W/ PERF-05-E BASE

DRAWING REFERENCES: LP-01, LP-02, LP-03, LP-04, LP-05, LP-06, LP-07, LP-08, LP-36