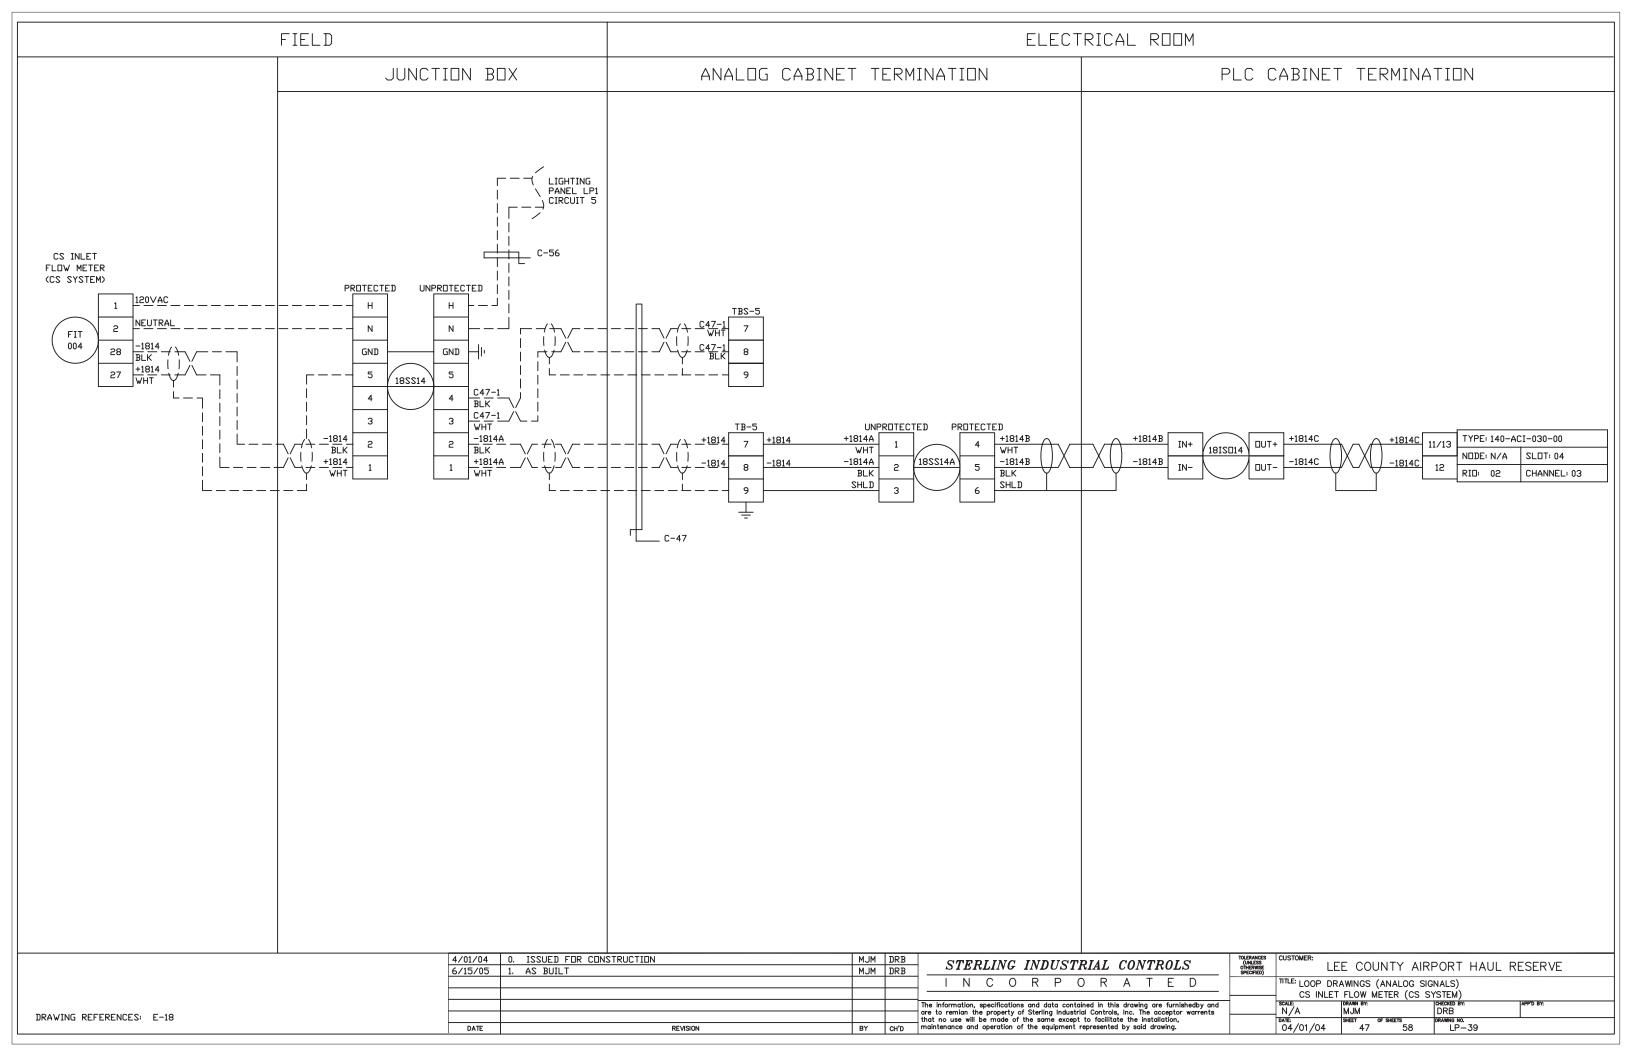

"LEE COUNTY AIRPORT HAUL TITLE: CR & IR TERMINATION CABINET PANEL LAYOUT N/A 2/20/04 SHEET 1

NOTES:

1. ALL RELAYS SHOWN ON THIS PAGE ARE OMRON TYPE
G2R-1-SN-AC120 W/ PERF-05-E BASE

DRAWING REFERENCES: LP-01, LP-02, LP-03, LP-04, LP-05, LP-06, LP-07, LP-08, LP-36