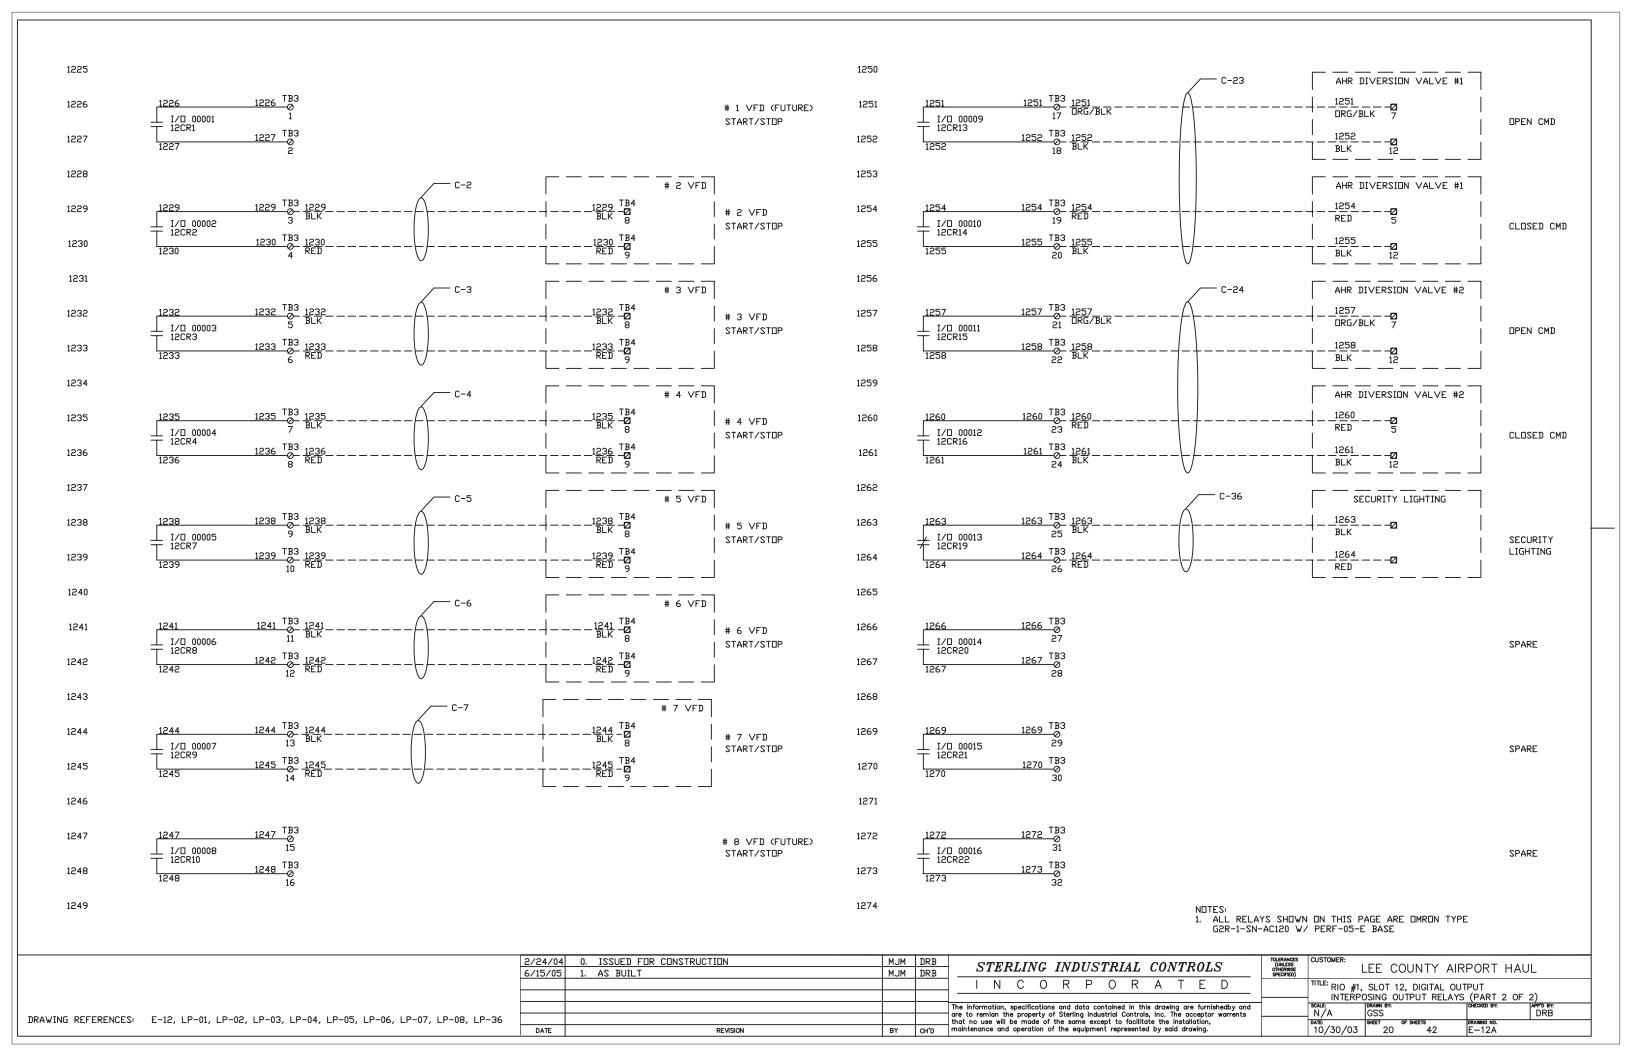

| STERLING INDUSTRIAL CONTROLS                                                                                                                                                                                                                                    | TOLERANCES<br>(UNLESS<br>OTHERWISE<br>SPECIFIED) | CUSTOMER: LEE COUNTY AIRPORT HAUL                        |                    |                     |           |  |  |
|-----------------------------------------------------------------------------------------------------------------------------------------------------------------------------------------------------------------------------------------------------------------|--------------------------------------------------|----------------------------------------------------------|--------------------|---------------------|-----------|--|--|
| INCORPORATED                                                                                                                                                                                                                                                    |                                                  | TITLE: RIO #1, SLOT 12, DIGITAL OUTPUT DIGITAL OUTPUT #1 |                    |                     |           |  |  |
| The information, specifications and data contained in this drawing are furnishedby and<br>are to remion the property of Sterling Industrial Controls, Inc. The acceptor warrents<br>that no use will be made of the same except to facilitate the installation, |                                                  |                                                          | DRB BY:            | CHECKED BY:         | APP'D BY: |  |  |
| that no use will be made of the same except to facilitate the installation, maintenance and operation of the equipment represented by said drawing.                                                                                                             |                                                  | 9/30/2004                                                | SHEET OF SHEETS 42 | DRAWING NO.<br>E-12 |           |  |  |
|                                                                                                                                                                                                                                                                 |                                                  |                                                          |                    |                     |           |  |  |