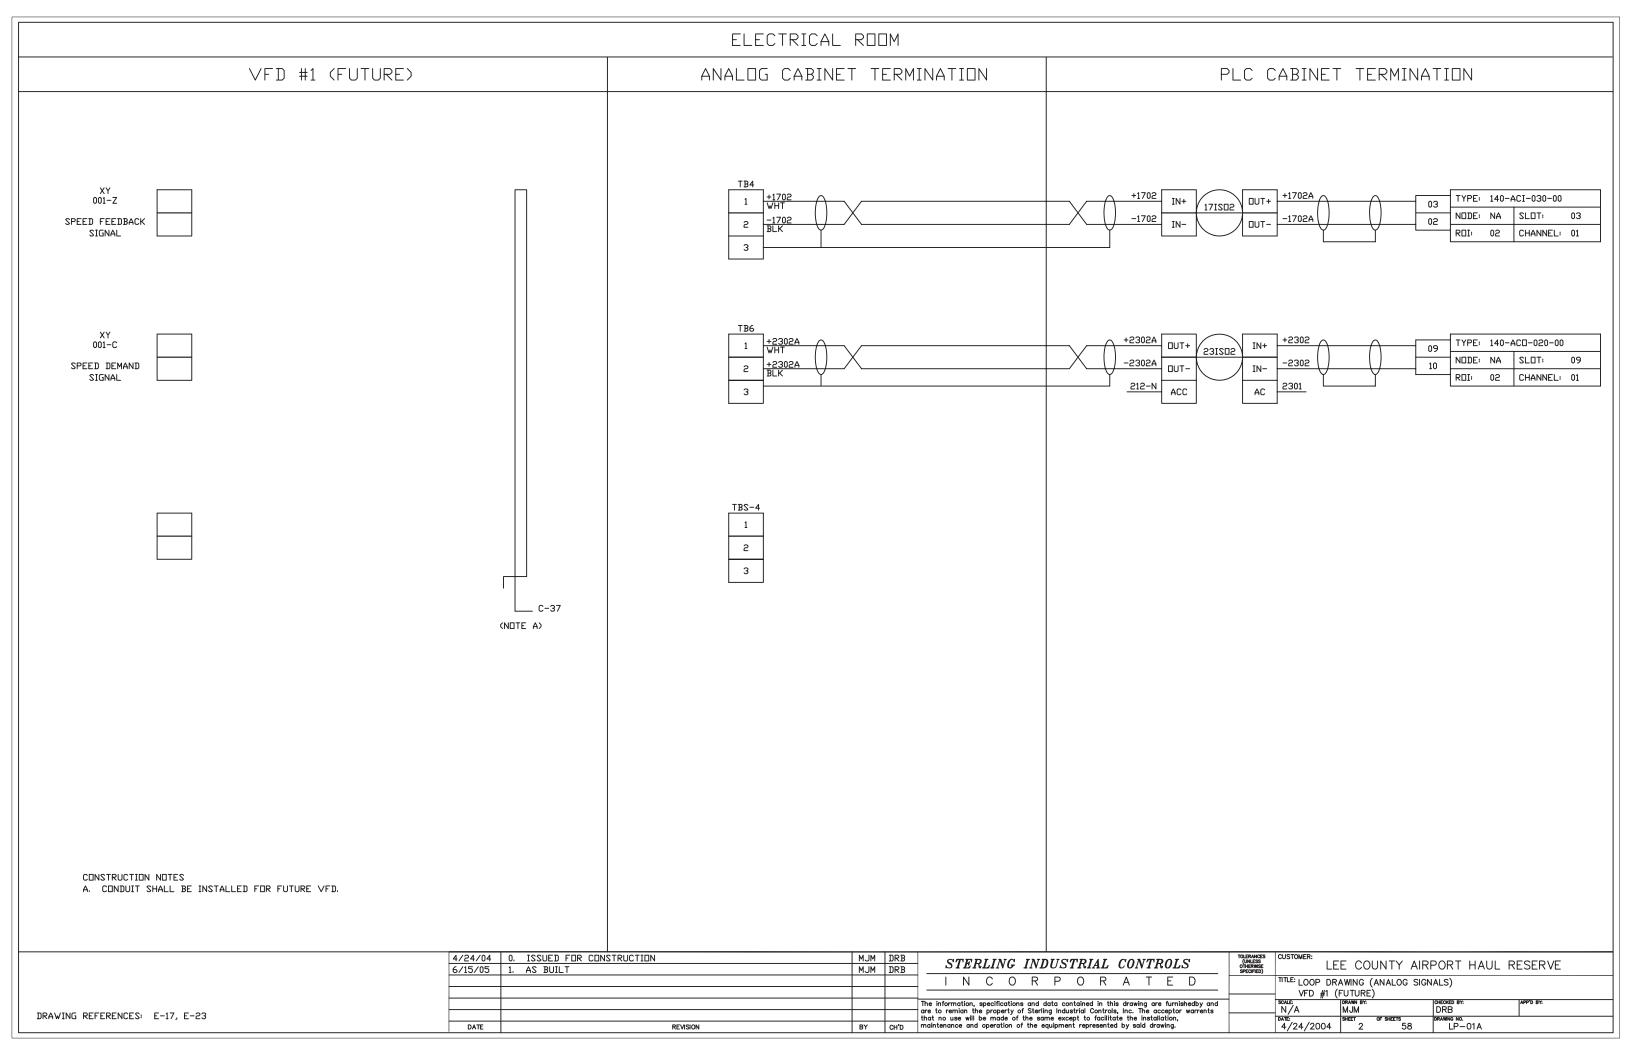

"LEE COUNTY AIRPORT HAUL TITLE: CR & IR TERMINATION CABINET PANEL LAYOUT N/A 2/20/04 SHEET 1

NOTES:

1. ALL RELAYS SHOWN ON THIS PAGE ARE OMRON TYPE
G2R-1-SN-AC120 W/ PERF-05-E BASE

DRAWING REFERENCES: LP-01, LP-02, LP-03, LP-04, LP-05, LP-06, LP-07, LP-08, LP-36