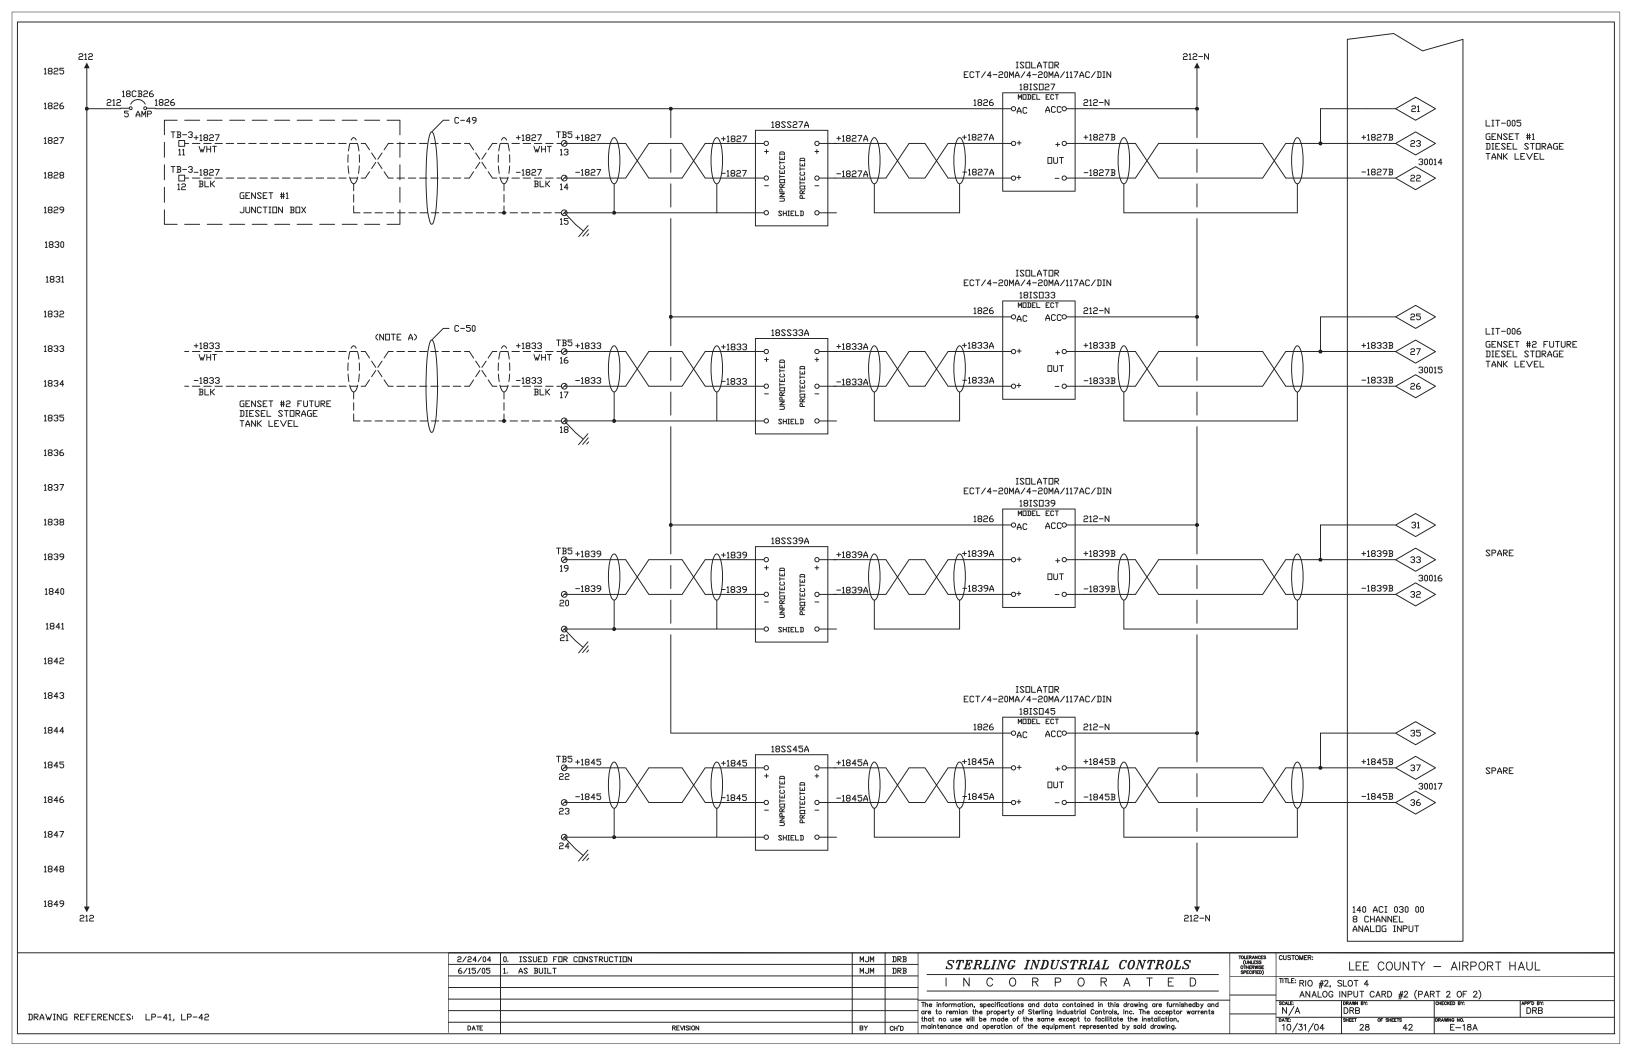

"LEE COUNTY AIRPORT HAUL TITLE: CR & IR TERMINATION CABINET PANEL LAYOUT N/A 2/20/04 SHEET 1

NOTES:

1. ALL RELAYS SHOWN ON THIS PAGE ARE OMRON TYPE
G2R-1-SN-AC120 W/ PERF-05-E BASE

DRAWING REFERENCES: LP-01, LP-02, LP-03, LP-04, LP-05, LP-06, LP-07, LP-08, LP-36