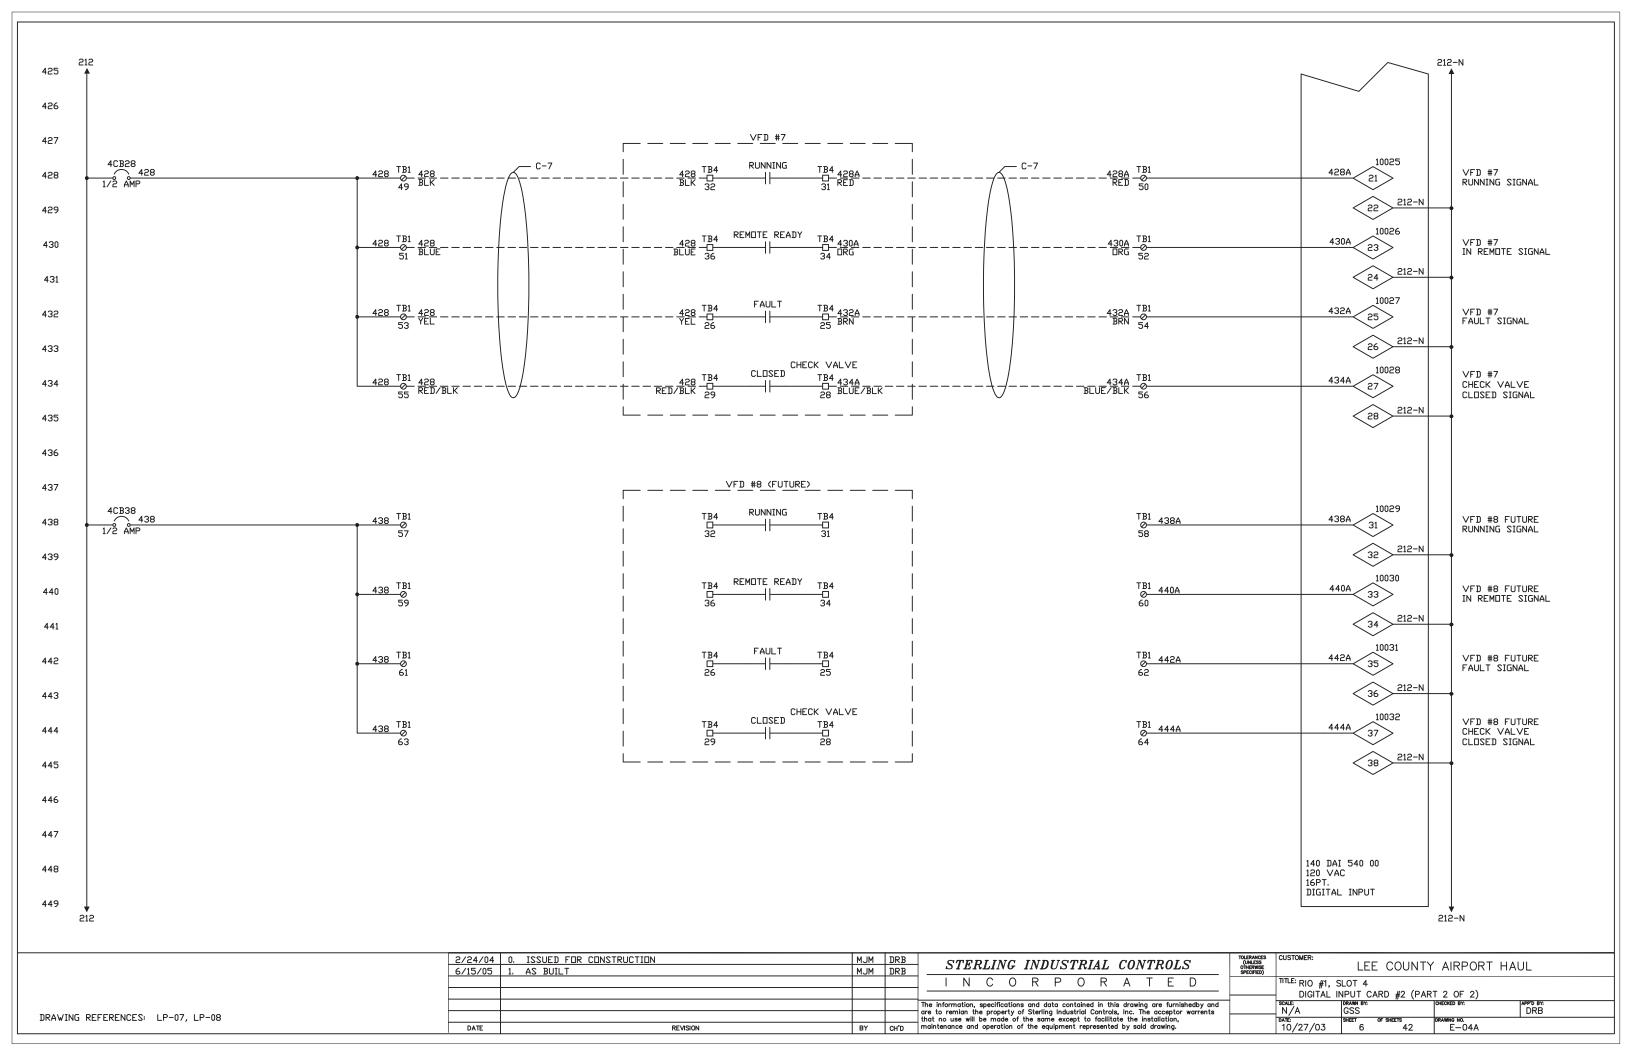

"LEE COUNTY AIRPORT HAUL TITLE: CR & IR TERMINATION CABINET PANEL LAYOUT N/A 2/20/04 SHEET 1

NOTES:

1. ALL RELAYS SHOWN ON THIS PAGE ARE OMRON TYPE
G2R-1-SN-AC120 W/ PERF-05-E BASE

DRAWING REFERENCES: LP-01, LP-02, LP-03, LP-04, LP-05, LP-06, LP-07, LP-08, LP-36