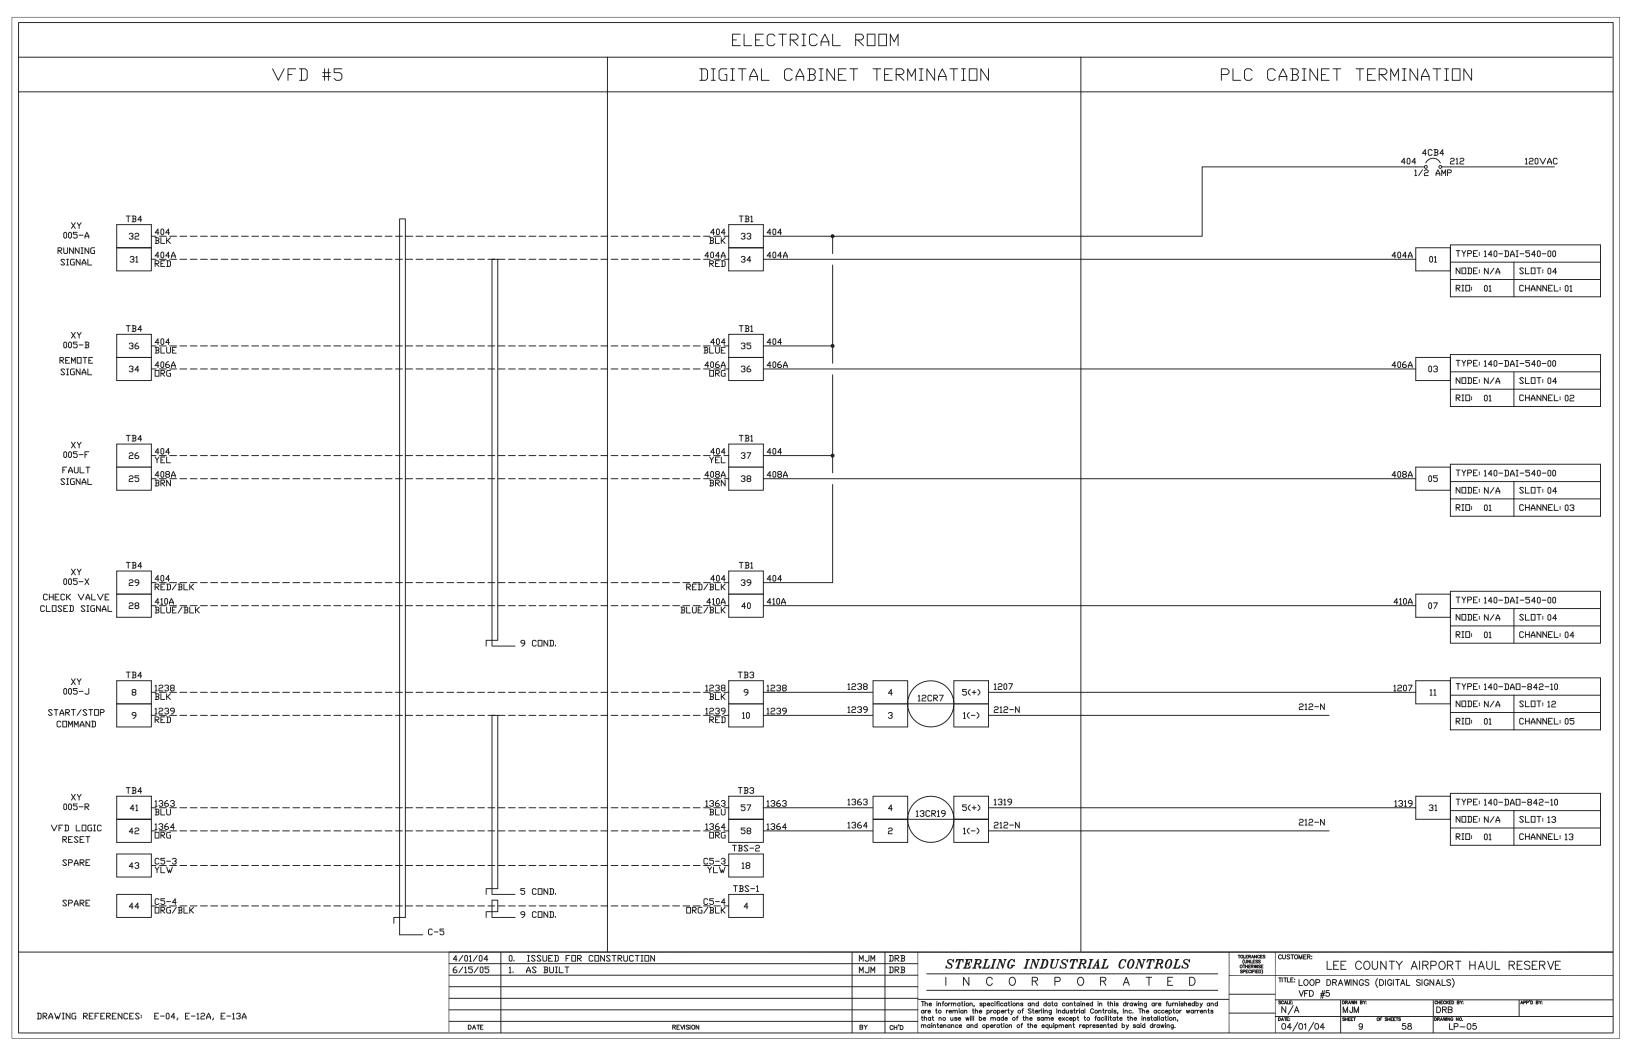

"LEE COUNTY AIRPORT HAUL TITLE: CR & IR TERMINATION CABINET PANEL LAYOUT N/A 2/20/04 SHEET 1

NOTES:

1. ALL RELAYS SHOWN ON THIS PAGE ARE OMRON TYPE
G2R-1-SN-AC120 W/ PERF-05-E BASE

DRAWING REFERENCES: LP-01, LP-02, LP-03, LP-04, LP-05, LP-06, LP-07, LP-08, LP-36