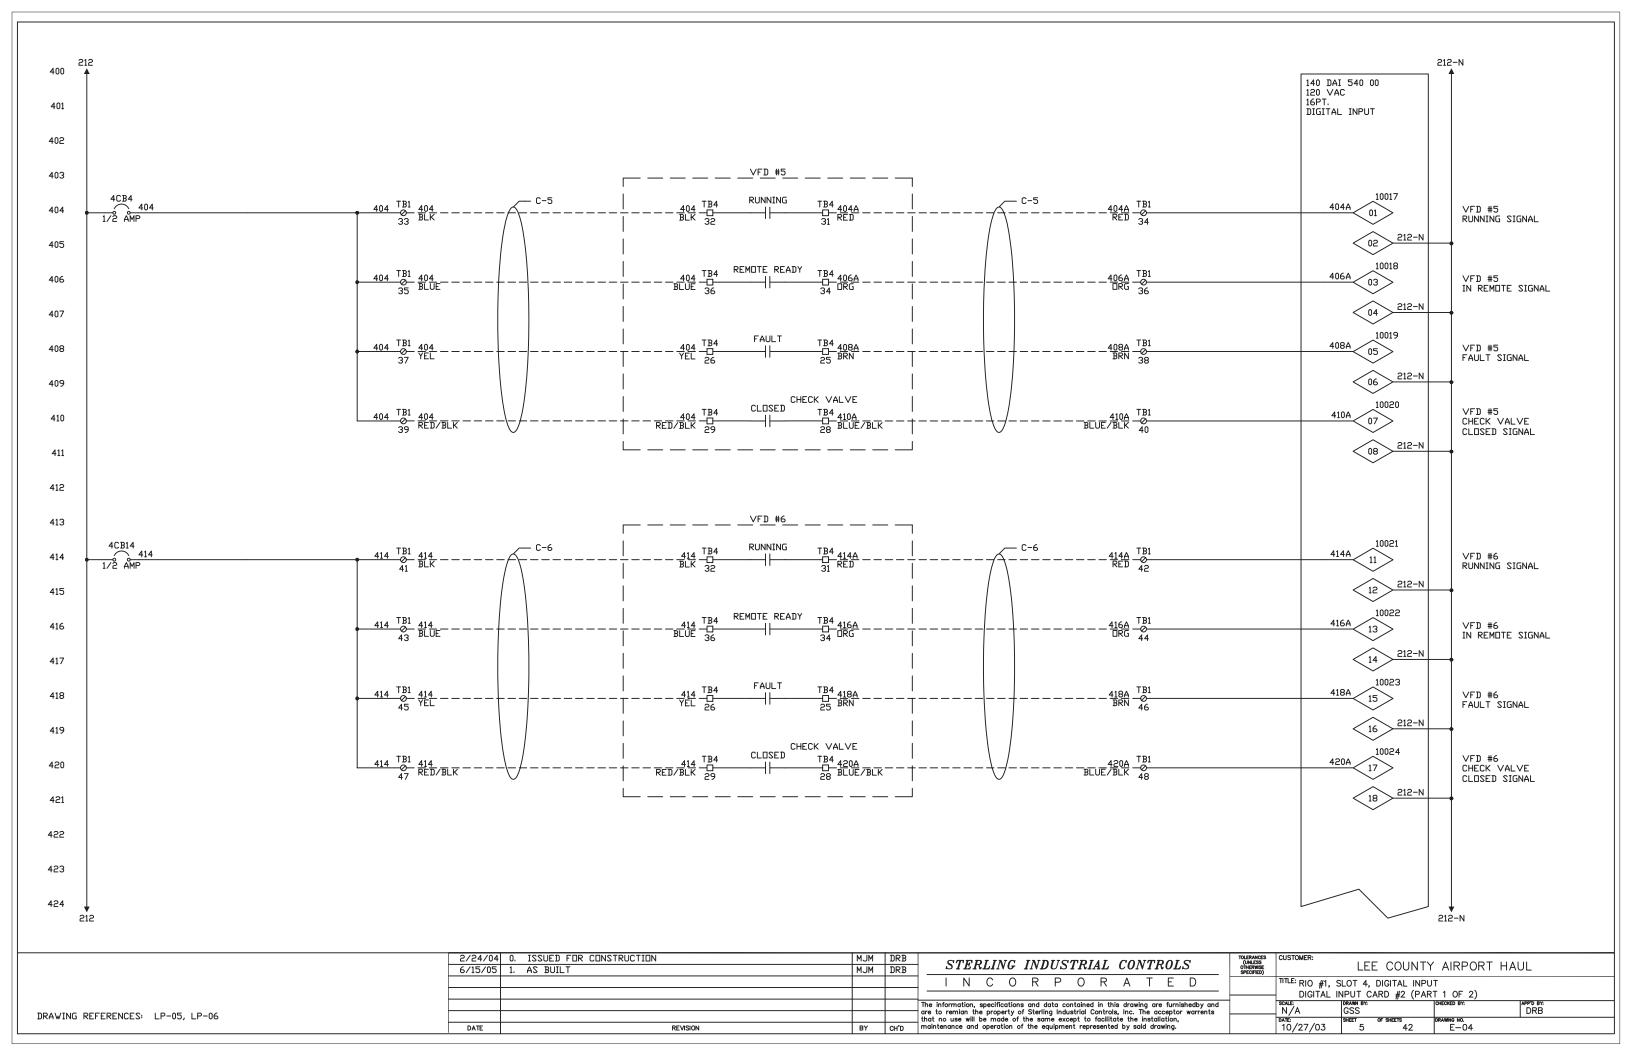

"LEE COUNTY AIRPORT HAUL TITLE: CR & IR TERMINATION CABINET PANEL LAYOUT N/A 2/20/04 SHEET 1

NOTES:

1. ALL RELAYS SHOWN ON THIS PAGE ARE OMRON TYPE
G2R-1-SN-AC120 W/ PERF-05-E BASE

DRAWING REFERENCES: LP-01, LP-02, LP-03, LP-04, LP-05, LP-06, LP-07, LP-08, LP-36