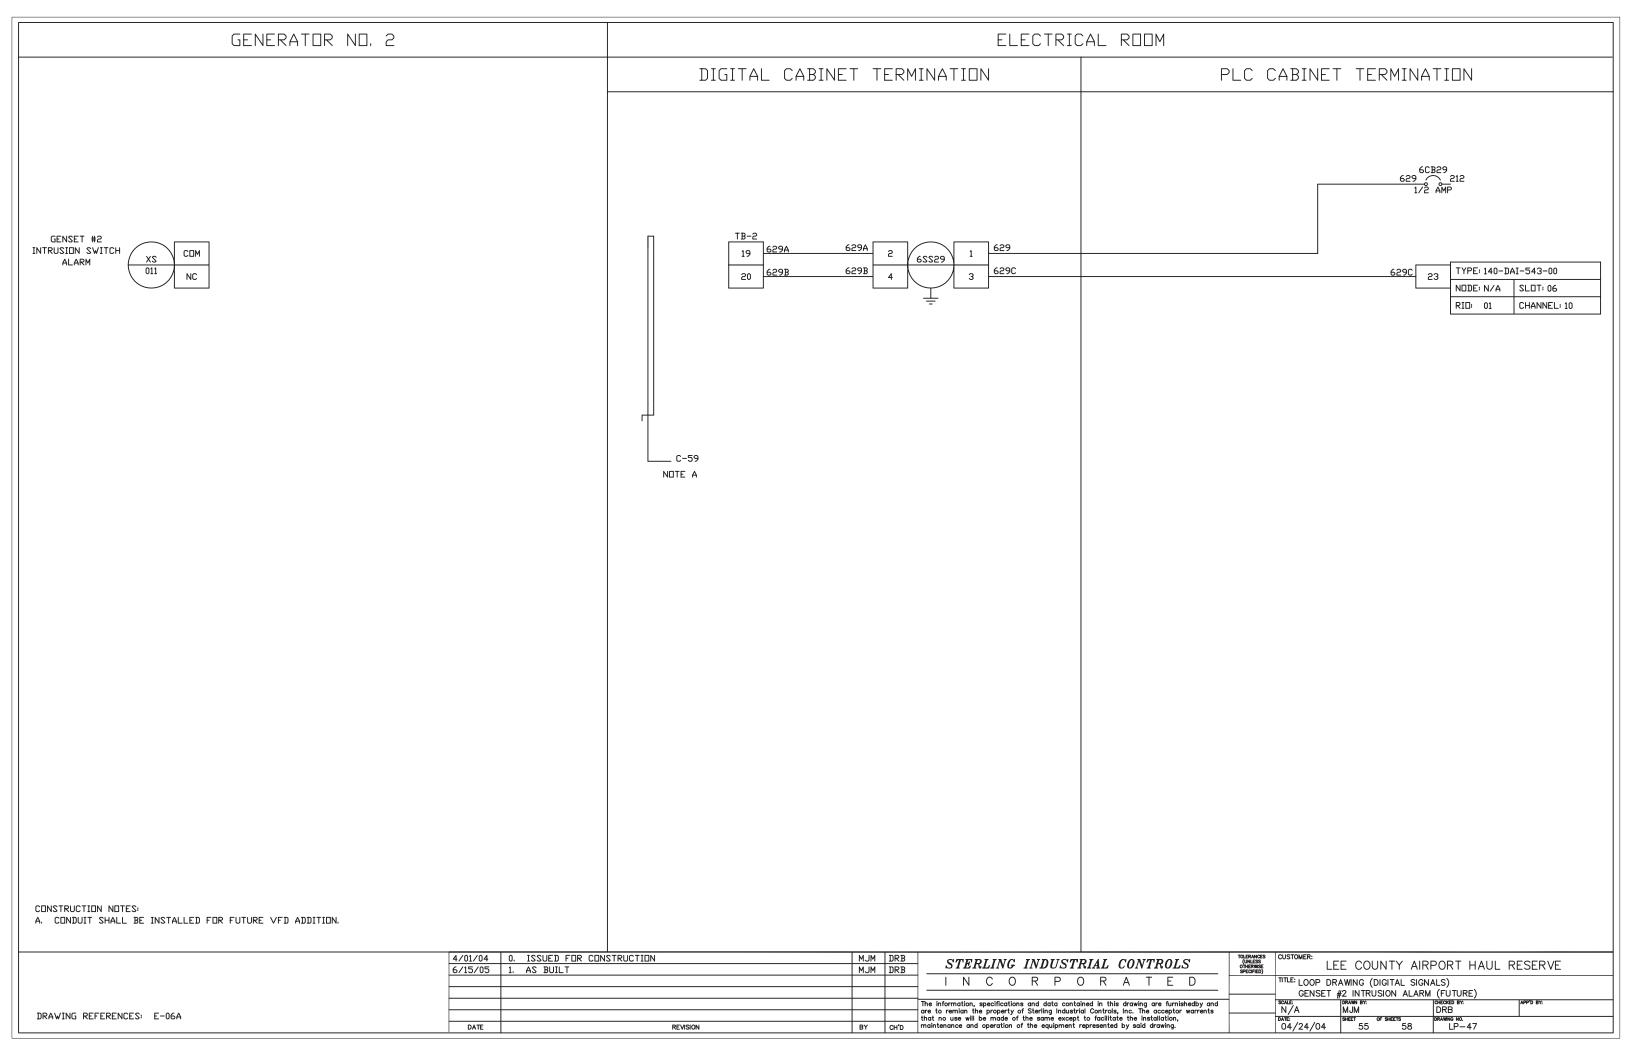

"LEE COUNTY AIRPORT HAUL TITLE: CR & IR TERMINATION CABINET PANEL LAYOUT N/A 2/20/04 SHEET 1

NOTES:

1. ALL RELAYS SHOWN ON THIS PAGE ARE OMRON TYPE
G2R-1-SN-AC120 W/ PERF-05-E BASE

DRAWING REFERENCES: LP-01, LP-02, LP-03, LP-04, LP-05, LP-06, LP-07, LP-08, LP-36