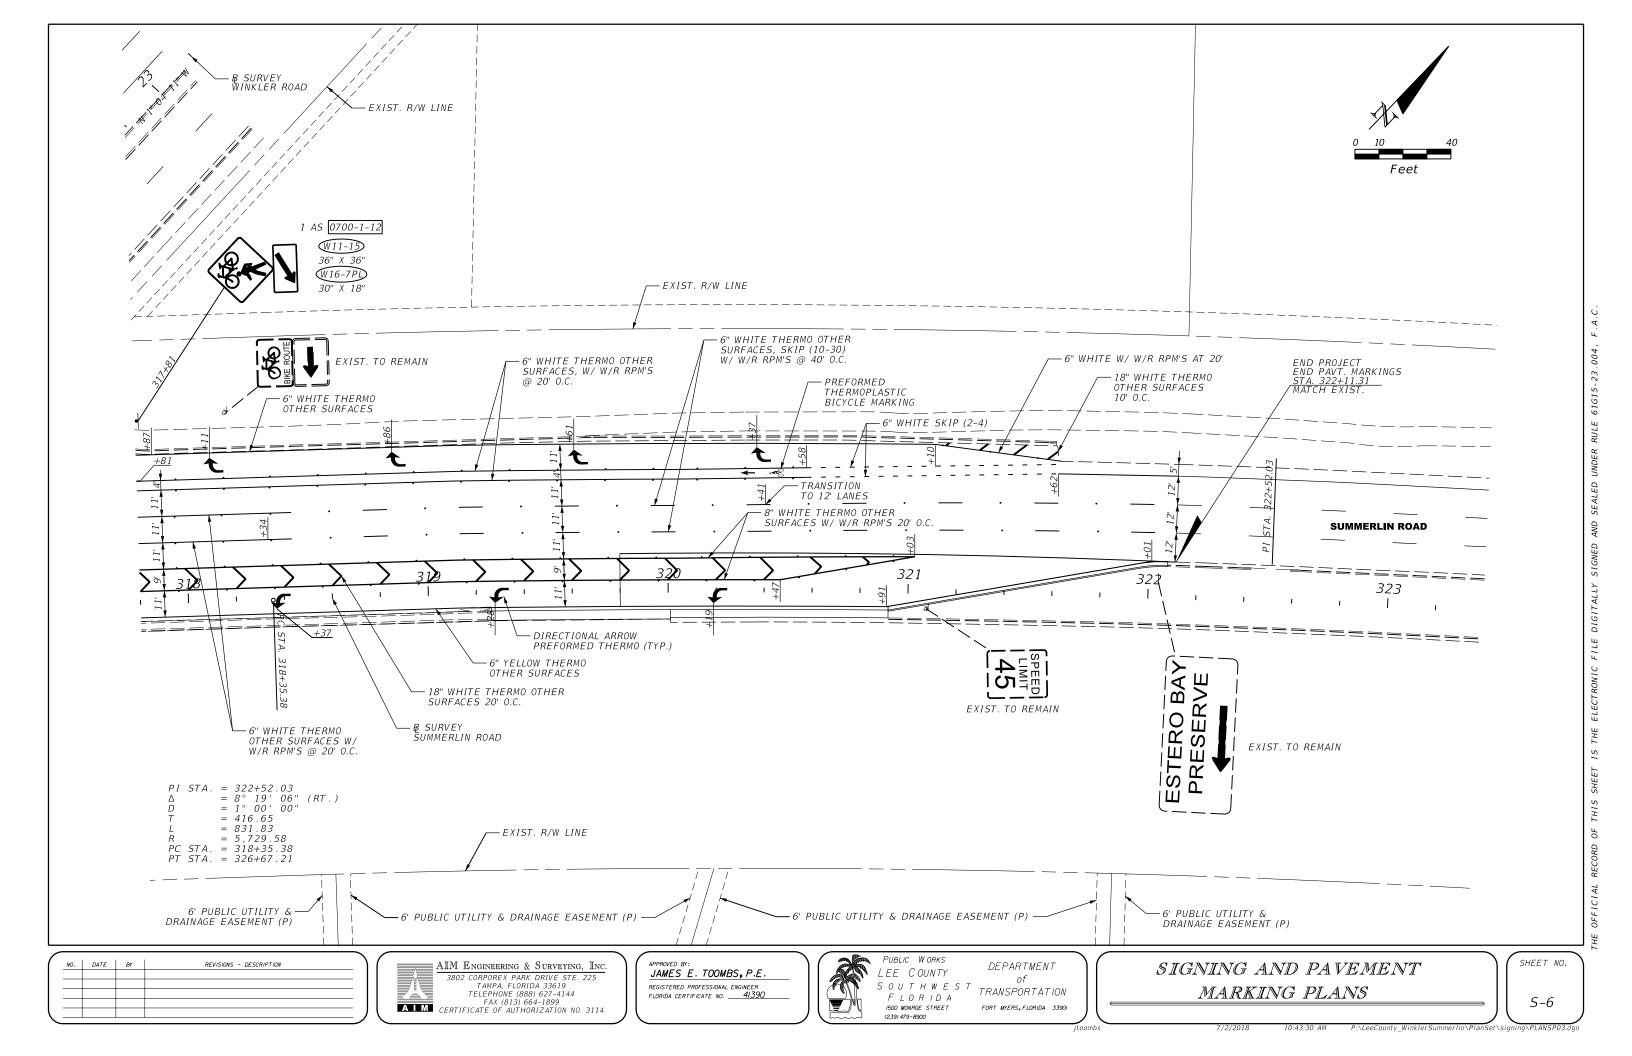

#### SIGNING AND PAVEMENT MARKING GENERAL NOTES

- 1. ALL FLORIDA ROUTE MARKERS MUST CONFORM TO FDOT DESIGN STANDARDS INDEX No. 17355.
- 2. PAVEMENT MARKINGS SHOULD BE PLACED AS SHOWN IN THE PLANS AND THE APPROPRIATE FDOT STANDARD PLANS.
- 3. VERIFY THE LENGTH OF COLUMN SUPPORTS IN THE FIELD PRIOR TO FABRICATION.
- 4. REFER TO FDOT STANDARD PLANS, No. 706-001 FOR RETRO-REFLECTIVE PAVEMENT MARKER PLACEMENT DETAILS.
- CAUTION SHOULD BE EXERCISED WHILE RELOCATING EXISTING SIGNS SO AS TO PREVENT DAMAGE TO THE SIGNS. IF THE SIGNS ARE DAMAGED BEYOND USE, AS DETERMINED BY THE ENGINEER, THEY SHALL BE REPLACED AT NO ADDITIONAL COMPENSATION.
- 6. THE SIGN LOCATIONS SHOWN ARE APPROXIMATE AND MAY REQUIRE FIELD ADJUSTMENT AS DIRECTED BY THE ENGINEER.
- 7. ALL ROUTE MARKER AUXILIARIES SHALL MATCH THE COLOR COMBINATION OF THE RESPECTIVE MARKER WHICH THEY SUPPLEMENT.
- ANY EXISTING SIGN TO REMAIN THAT IS DISTURBED DURING CONSTRUCTION OR RELOCATED SHALL BE RESET TO CURRENT STANDARDS FOR HEIGHT, OFFSET, AND METHOD OF INSTALLATION. COST OF THIS WORK SHALL BE REFLECTED IN THE PAY ITEM No. 102-1 IN THE SUMMARY
- 9. USE W-SHAPE STEEL POSTS FOR MULTI-POST SIGNS. ALL COLUMNS (POSTS) FOR SINGLE COLUMN SIGNS SHALL BE ALUMINUM ROUND TUBE.
- 10. ALL SINGLE COLUMN SIGNS WITHIN THE LIMITS OF CLEARING AND GRUBBING SHALL BE REMOVED UNLESS OTHERWISE NOTED IN THE PLANS. PAYMENT SHALL BE REFLECTED IN THE PAY ITEM No. 110-1-1 IN THE SUMMARY OF ROADWAY PAY ITEMS.
- 11. APPLY THERMOPLASTIC AS THE FINAL TRAFFIC STRIPES AND MARKINGS A MINIMUM OF 30 DAYS AFTER THE FIRST APPLICATION OF PAINT BUT PRIOR TO FINAL ACCEPTANCE OF THE PROJECT.