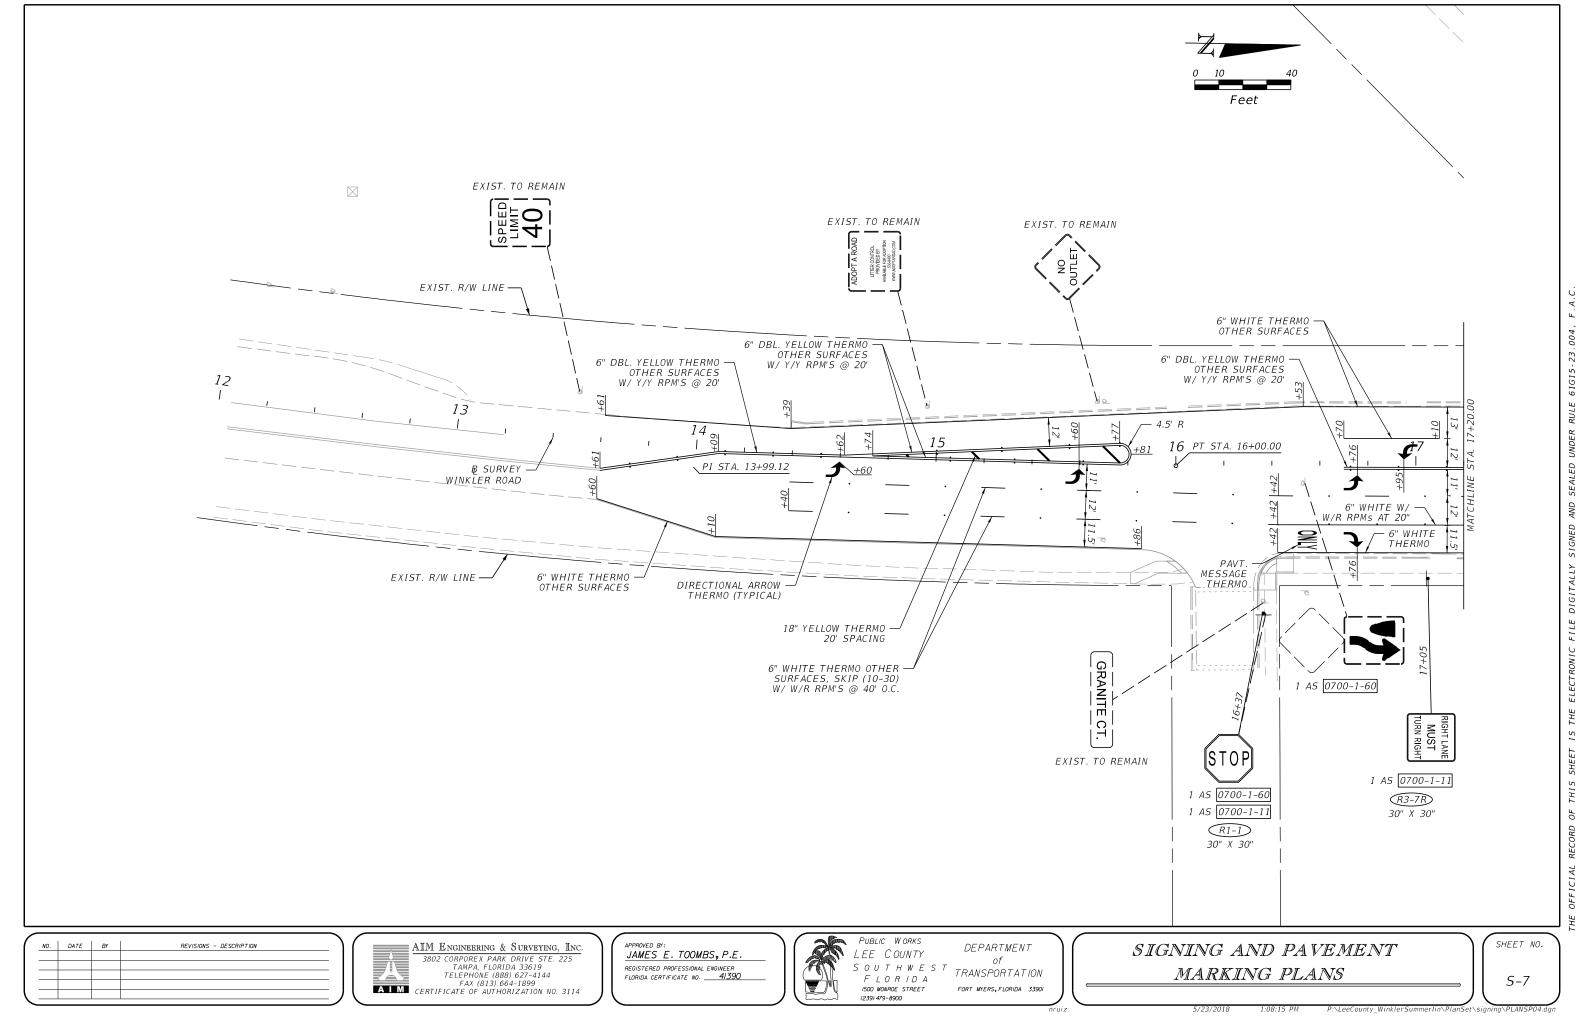

#### SIGNING AND PAVEMENT MARKING GENERAL NOTES

- 1. ALL FLORIDA ROUTE MARKERS MUST CONFORM TO FDOT DESIGN STANDARDS INDEX No. 17355.
- 2. PAVEMENT MARKINGS SHOULD BE PLACED AS SHOWN IN THE PLANS AND THE APPROPRIATE FDOT STANDARD PLANS.
- 3. VERIFY THE LENGTH OF COLUMN SUPPORTS IN THE FIELD PRIOR TO FABRICATION.
- 4. REFER TO FDOT STANDARD PLANS, No. 706-001 FOR RETRO-REFLECTIVE PAVEMENT MARKER PLACEMENT DETAILS.
- CAUTION SHOULD BE EXERCISED WHILE RELOCATING EXISTING SIGNS SO AS TO PREVENT DAMAGE TO THE SIGNS. IF THE SIGNS ARE DAMAGED BEYOND USE, AS DETERMINED BY THE ENGINEER, THEY SHALL BE REPLACED AT NO ADDITIONAL COMPENSATION.
- 6. THE SIGN LOCATIONS SHOWN ARE APPROXIMATE AND MAY REQUIRE FIELD ADJUSTMENT AS DIRECTED BY THE ENGINEER.
- 7. ALL ROUTE MARKER AUXILIARIES SHALL MATCH THE COLOR COMBINATION OF THE RESPECTIVE MARKER WHICH THEY SUPPLEMENT.
- ANY EXISTING SIGN TO REMAIN THAT IS DISTURBED DURING CONSTRUCTION OR RELOCATED SHALL BE RESET TO CURRENT STANDARDS FOR HEIGHT, OFFSET, AND METHOD OF INSTALLATION. COST OF THIS WORK SHALL BE REFLECTED IN THE PAY ITEM No. 102-1 IN THE SUMMARY
- 9. USE W-SHAPE STEEL POSTS FOR MULTI-POST SIGNS. ALL COLUMNS (POSTS) FOR SINGLE COLUMN SIGNS SHALL BE ALUMINUM ROUND TUBE.
- 10. ALL SINGLE COLUMN SIGNS WITHIN THE LIMITS OF CLEARING AND GRUBBING SHALL BE REMOVED UNLESS OTHERWISE NOTED IN THE PLANS. PAYMENT SHALL BE REFLECTED IN THE PAY ITEM No. 110-1-1 IN THE SUMMARY OF ROADWAY PAY ITEMS.
- 11. APPLY THERMOPLASTIC AS THE FINAL TRAFFIC STRIPES AND MARKINGS A MINIMUM OF 30 DAYS AFTER THE FIRST APPLICATION OF PAINT BUT PRIOR TO FINAL ACCEPTANCE OF THE PROJECT.