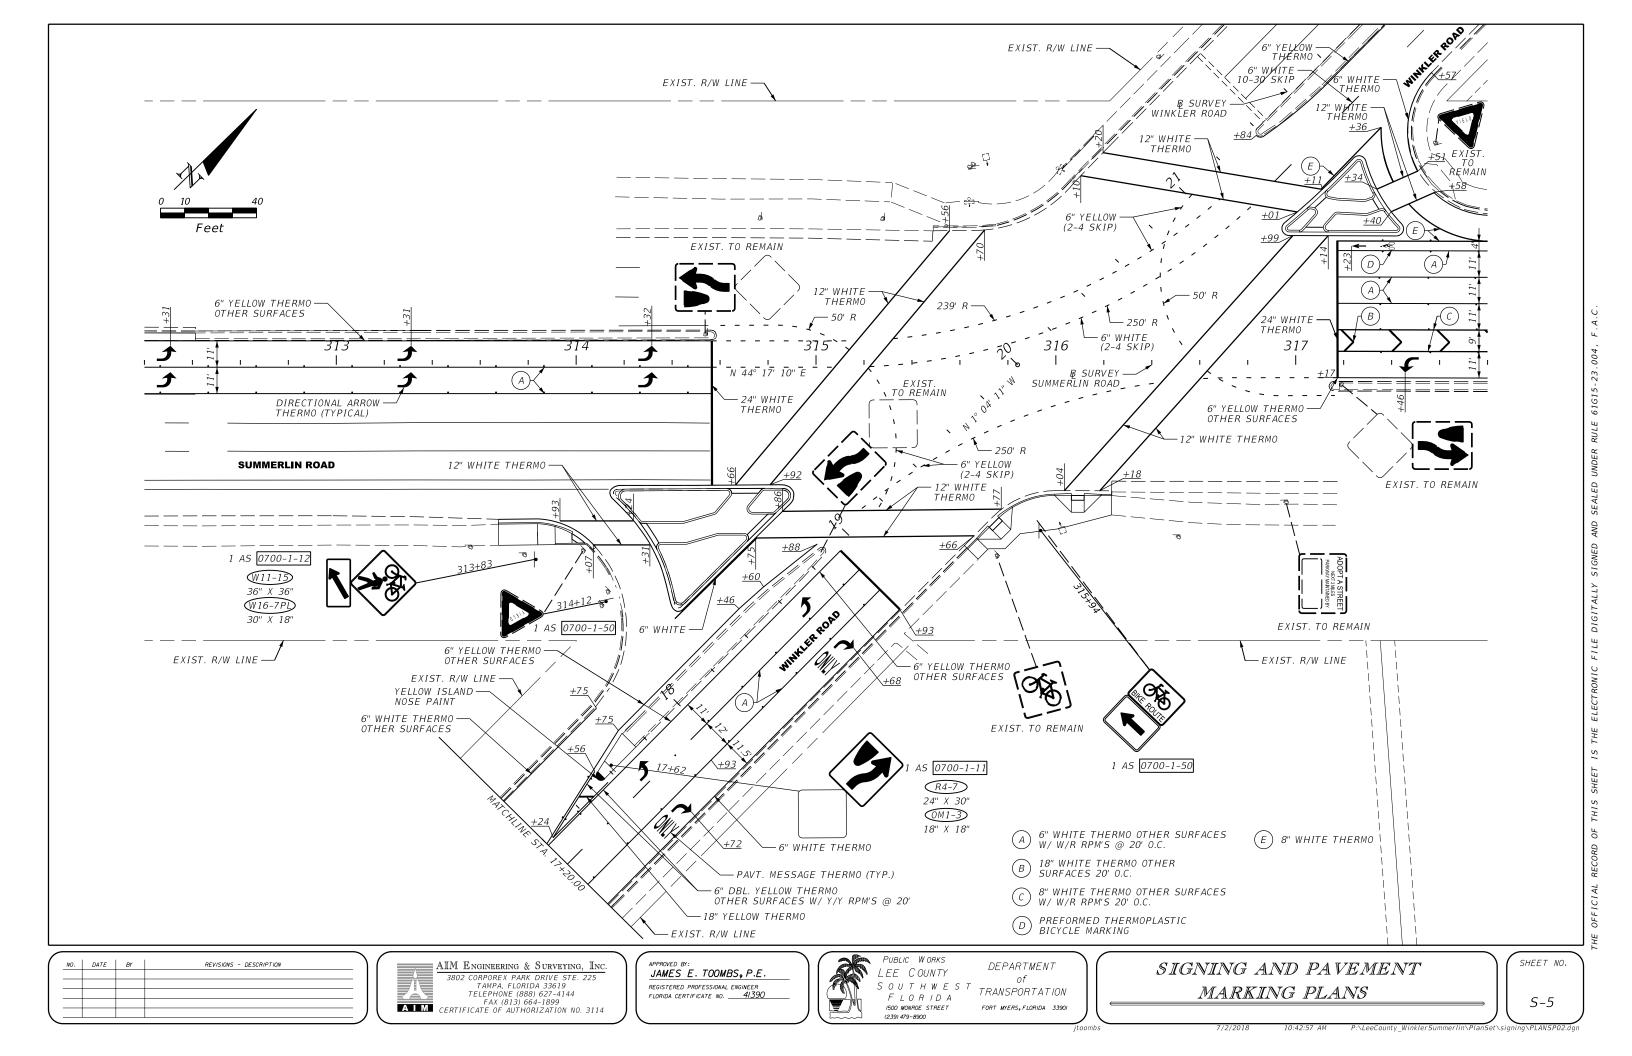

#### SIGNING AND PAVEMENT MARKING GENERAL NOTES

- 1. ALL FLORIDA ROUTE MARKERS MUST CONFORM TO FDOT DESIGN STANDARDS INDEX No. 17355.
- 2. PAVEMENT MARKINGS SHOULD BE PLACED AS SHOWN IN THE PLANS AND THE APPROPRIATE FDOT STANDARD PLANS.
- 3. VERIFY THE LENGTH OF COLUMN SUPPORTS IN THE FIELD PRIOR TO FABRICATION.
- 4. REFER TO FDOT STANDARD PLANS, No. 706-001 FOR RETRO-REFLECTIVE PAVEMENT MARKER PLACEMENT DETAILS.
- CAUTION SHOULD BE EXERCISED WHILE RELOCATING EXISTING SIGNS SO AS TO PREVENT DAMAGE TO THE SIGNS. IF THE SIGNS ARE DAMAGED BEYOND USE, AS DETERMINED BY THE ENGINEER, THEY SHALL BE REPLACED AT NO ADDITIONAL COMPENSATION.
- 6. THE SIGN LOCATIONS SHOWN ARE APPROXIMATE AND MAY REQUIRE FIELD ADJUSTMENT AS DIRECTED BY THE ENGINEER.
- 7. ALL ROUTE MARKER AUXILIARIES SHALL MATCH THE COLOR COMBINATION OF THE RESPECTIVE MARKER WHICH THEY SUPPLEMENT.
- ANY EXISTING SIGN TO REMAIN THAT IS DISTURBED DURING CONSTRUCTION OR RELOCATED SHALL BE RESET TO CURRENT STANDARDS FOR HEIGHT, OFFSET, AND METHOD OF INSTALLATION. COST OF THIS WORK SHALL BE REFLECTED IN THE PAY ITEM No. 102-1 IN THE SUMMARY
- 9. USE W-SHAPE STEEL POSTS FOR MULTI-POST SIGNS. ALL COLUMNS (POSTS) FOR SINGLE COLUMN SIGNS SHALL BE ALUMINUM ROUND TUBE.
- 10. ALL SINGLE COLUMN SIGNS WITHIN THE LIMITS OF CLEARING AND GRUBBING SHALL BE REMOVED UNLESS OTHERWISE NOTED IN THE PLANS. PAYMENT SHALL BE REFLECTED IN THE PAY ITEM No. 110-1-1 IN THE SUMMARY OF ROADWAY PAY ITEMS.
- 11. APPLY THERMOPLASTIC AS THE FINAL TRAFFIC STRIPES AND MARKINGS A MINIMUM OF 30 DAYS AFTER THE FIRST APPLICATION OF PAINT BUT PRIOR TO FINAL ACCEPTANCE OF THE PROJECT.