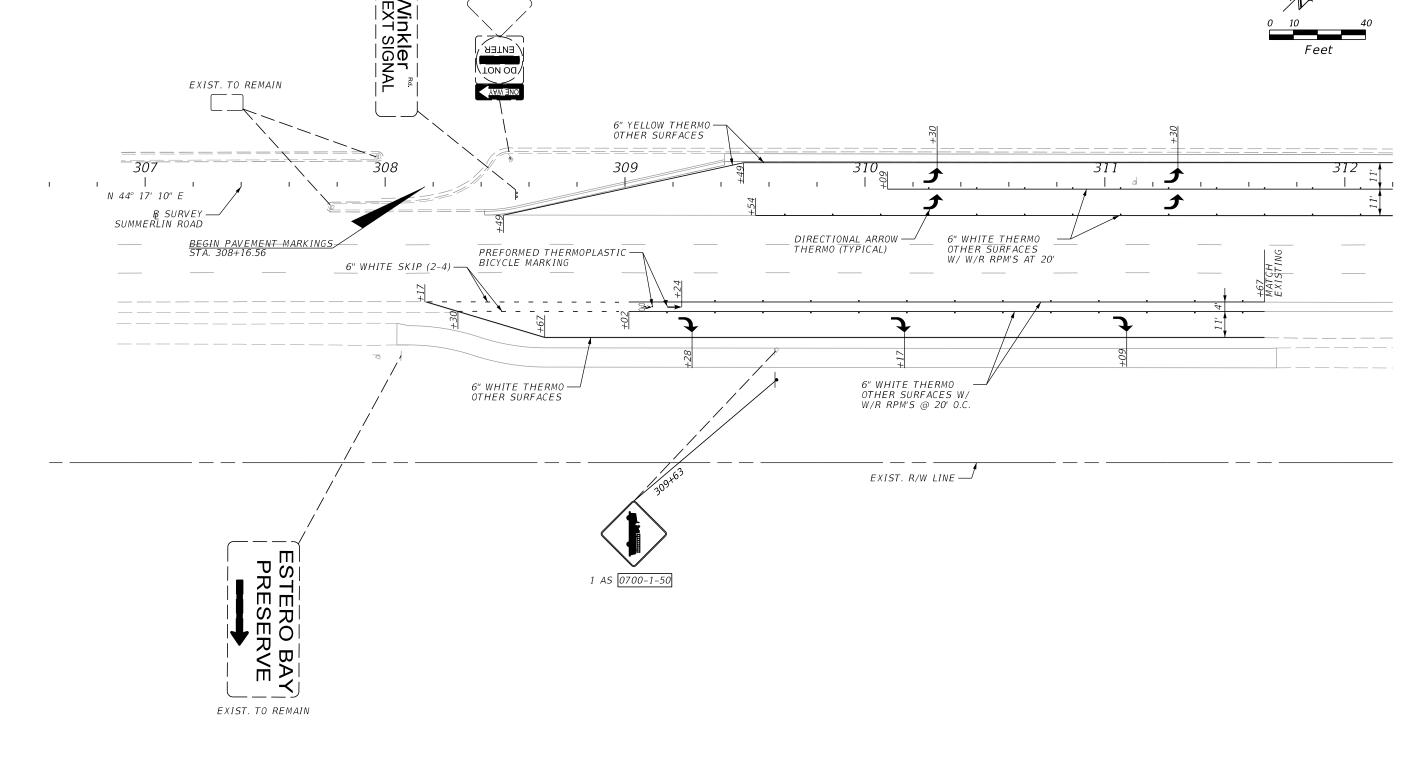

PUBLIC W ORKS DEPARTMENT LEE COUNTY SOUTHWEST TRANSPORTATION FLORIDA

1500 MONROE STREET FORT MYERS, FLORIDA 33901

SIGNING AND PAVEMENT MARKING PLANS

SHEET NO.

5-4