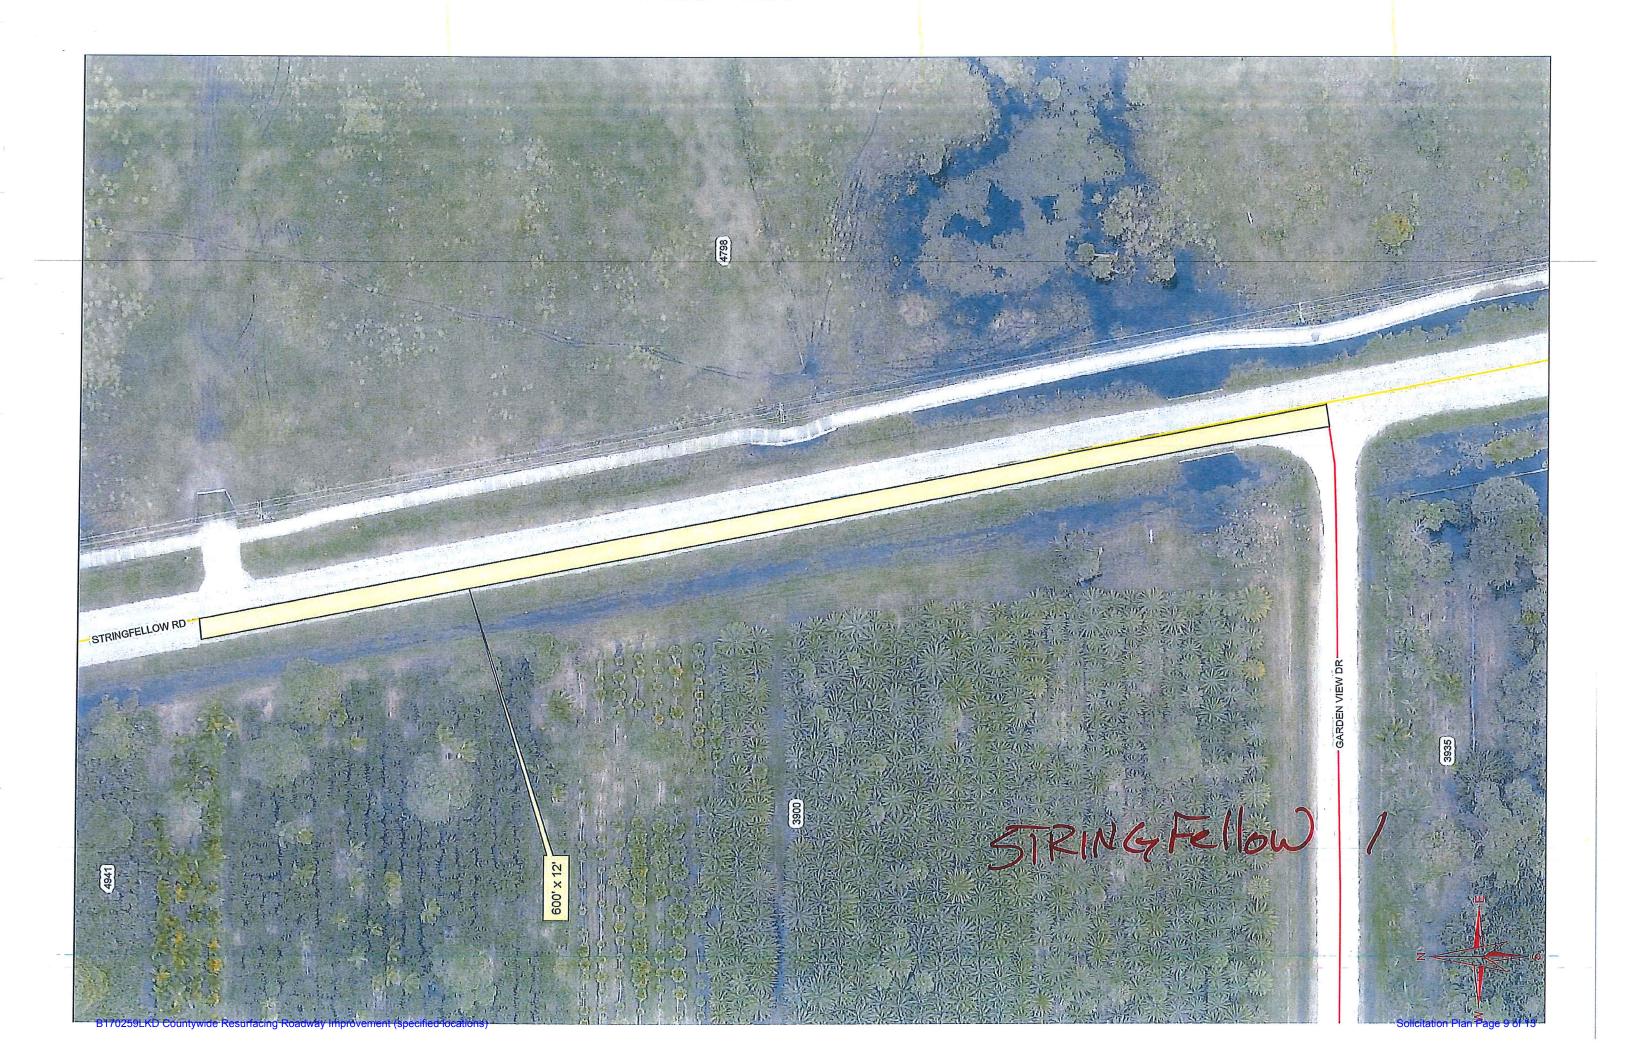

### INDEX

| 1       | Coversheet                  |
|---------|-----------------------------|
| 2       | Corkscrew Rd                |
| 3       | Iona Area                   |
| 4       | Beacon Manor                |
| 5       | Pondella Rd                 |
| 6       | East Ft Myers               |
| 7       | Buckingham Area             |
| 1 Page  | Daniels Rd Mill & Fill      |
| 4 Pages | Stringfellow Rd Mill & Fill |
| 1 Page  | College Pkwy 🦂              |
|         |                             |