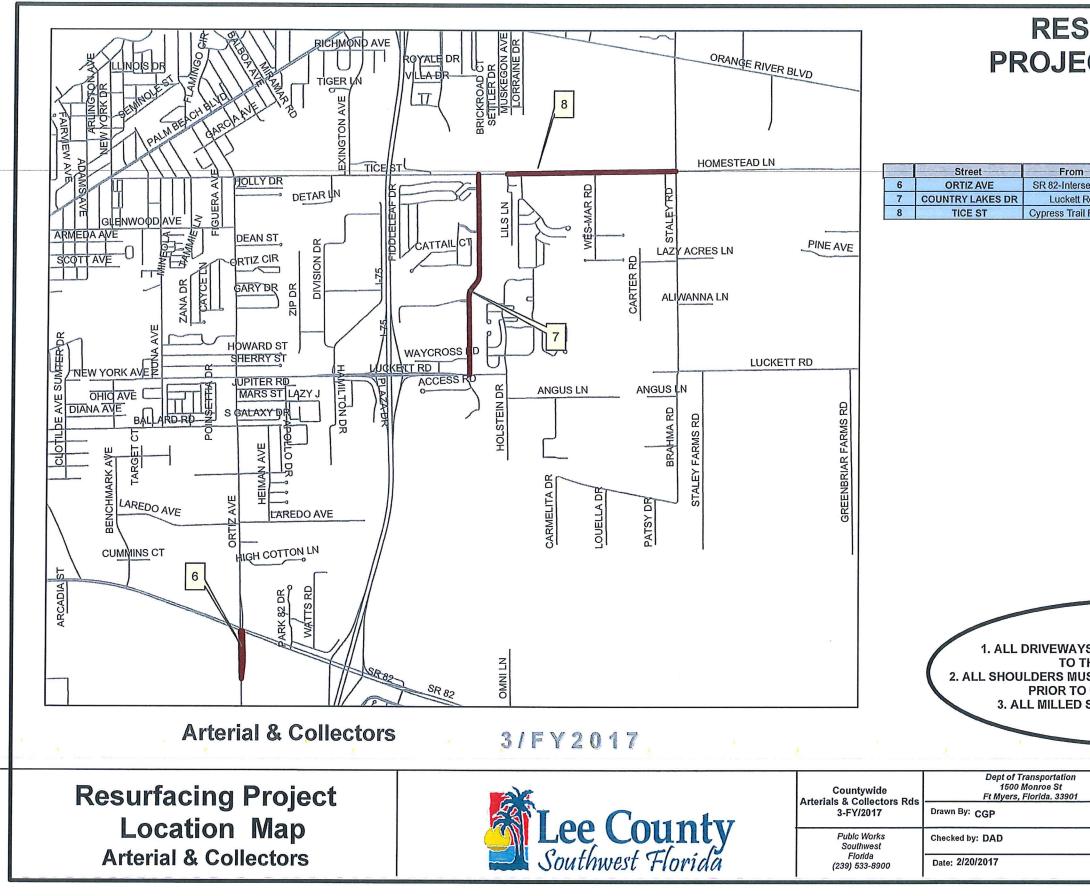

### COUNTYWIDE

Sheet 4 of 7 Sheets

| om          | То                | Lg    | Wd | -Ln Miles | Tons |
|-------------|-------------------|-------|----|-----------|------|
| ersection   | Mill & Fill (S-1) | 1,200 | 80 | 0.91      | 800  |
| ett Rd      | Tice St           | 5,400 | 22 | 2.05      | 891  |
| rail Resort | Staley Rd         | 4,200 | 24 | 1.59      | 756  |