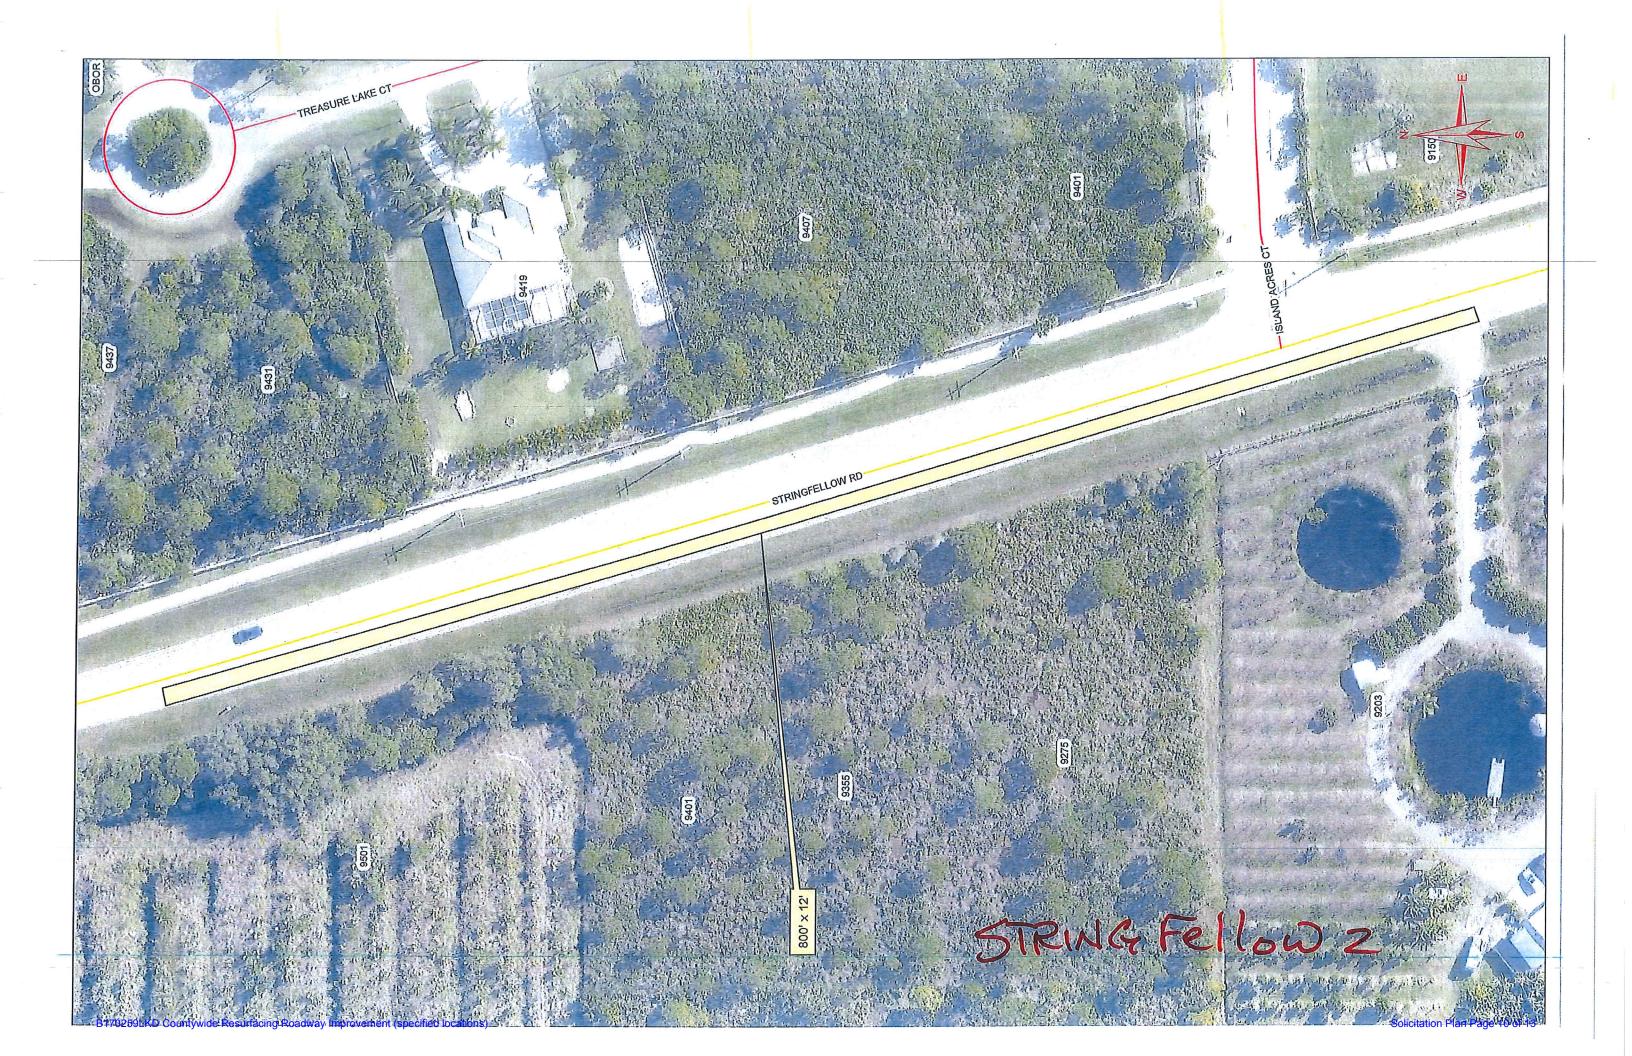

### INDEX

| 1       | Coversheet                  |
|---------|-----------------------------|
| 2       | Corkscrew Rd                |
| 3       | Iona Area                   |
| 4       | Beacon Manor                |
| 5       | Pondella Rd                 |
| 6       | East Ft Myers               |
| 7       | Buckingham Area             |
| 1 Page  | Daniels Rd Mill & Fill      |
| 4 Pages | Stringfellow Rd Mill & Fill |
| 1 Page  | College Pkwy 🦂              |
|         |                             |