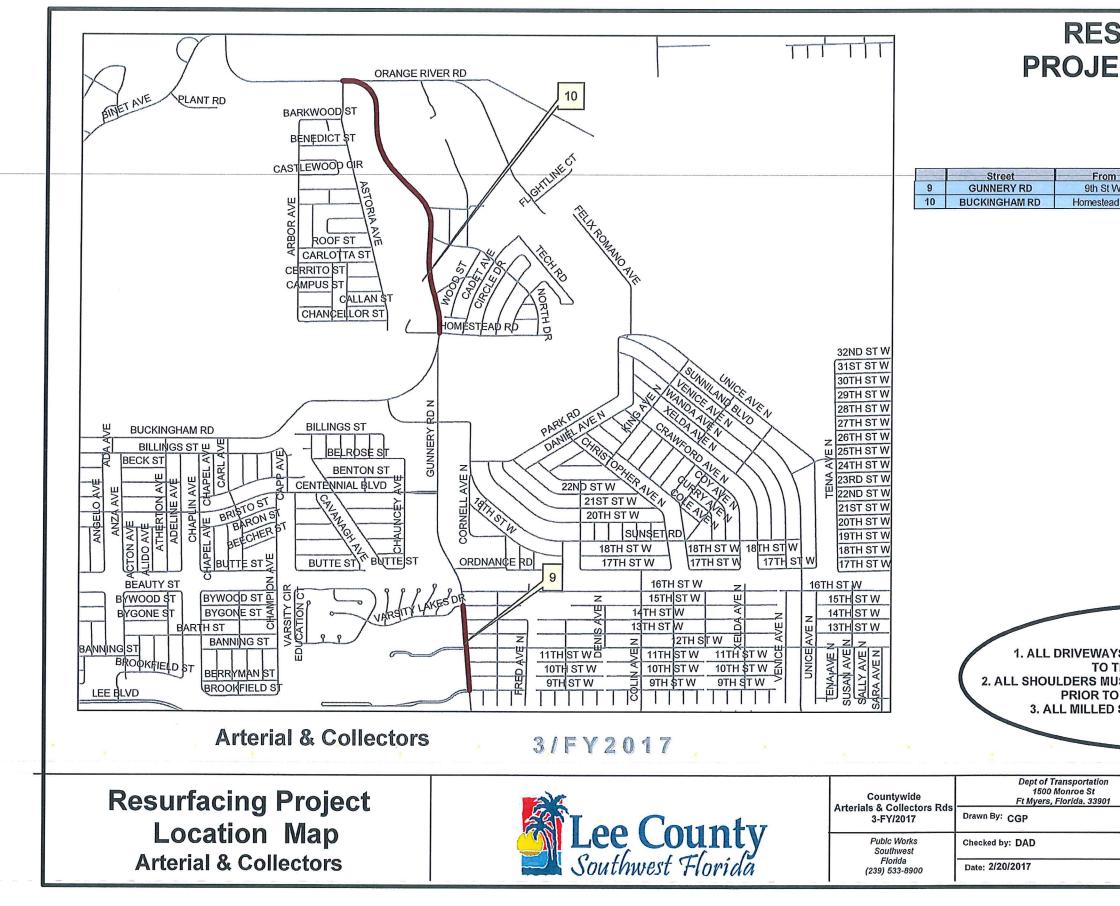

### COUNTYWIDE

Sheet 6 of 7 Sheets

| om     | То         | Lg    | -Wd- | Ln Miles | Tons  |
|--------|------------|-------|------|----------|-------|
| StW    | 15th St W  | 1,800 | 50   | 1.36     | 675   |
| ead Rd | Astoria Dr | 6,300 | 24   | 2.39     | 1,134 |