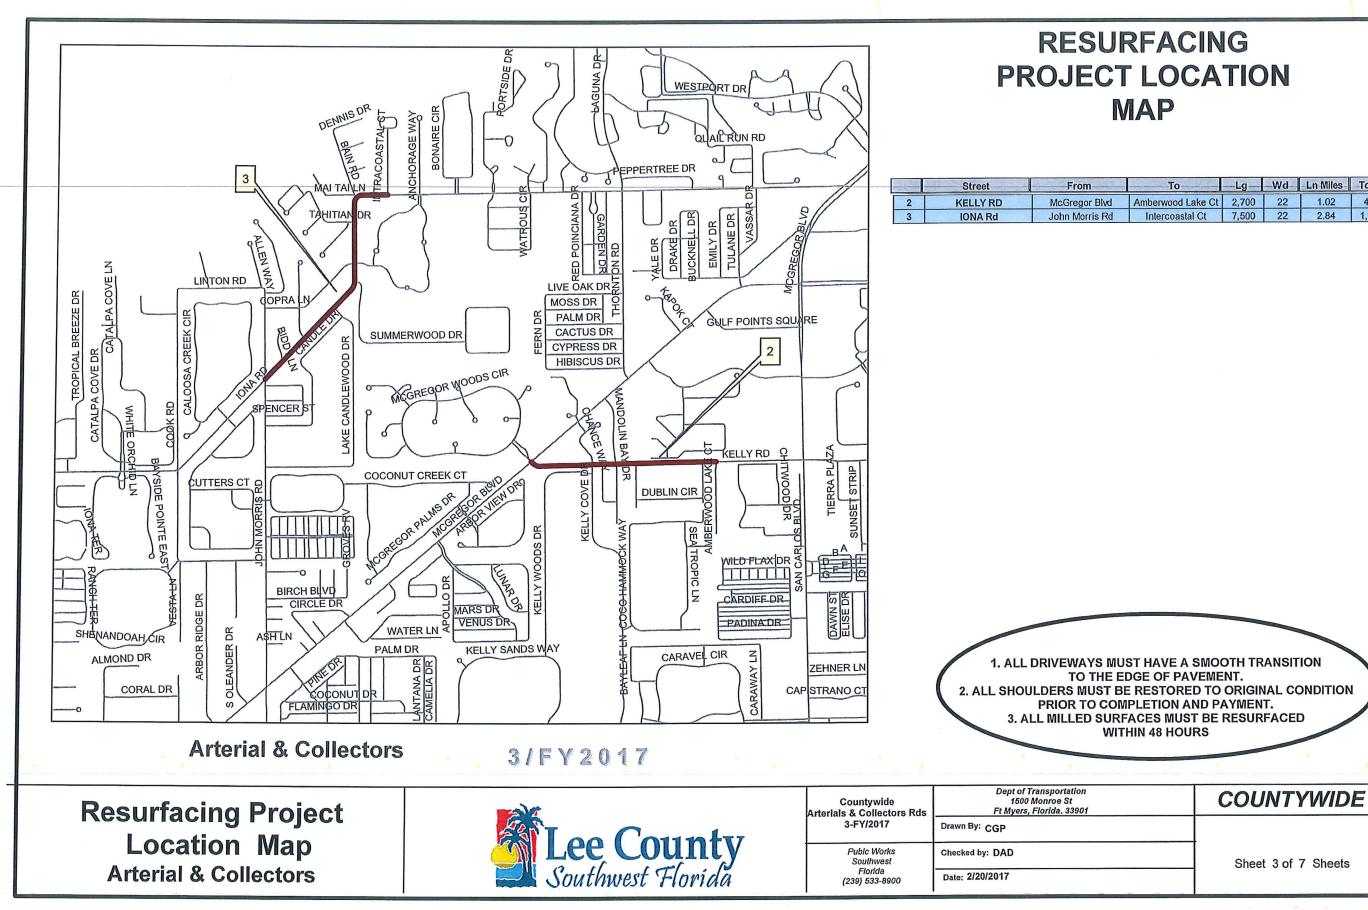

### COUNTYWIDE

Sheet 2 of 7 Sheets

| n       | То                | Lg    | _Wd_ | Ln Miles | Tons  |
|---------|-------------------|-------|------|----------|-------|
| or Blvd | Amberwood Lake Ct | 2,700 | 22   | 1.02     | 446   |
| rris Rd | Intercoastal Ct   | 7,500 | 22   | 2.84     | 1,238 |