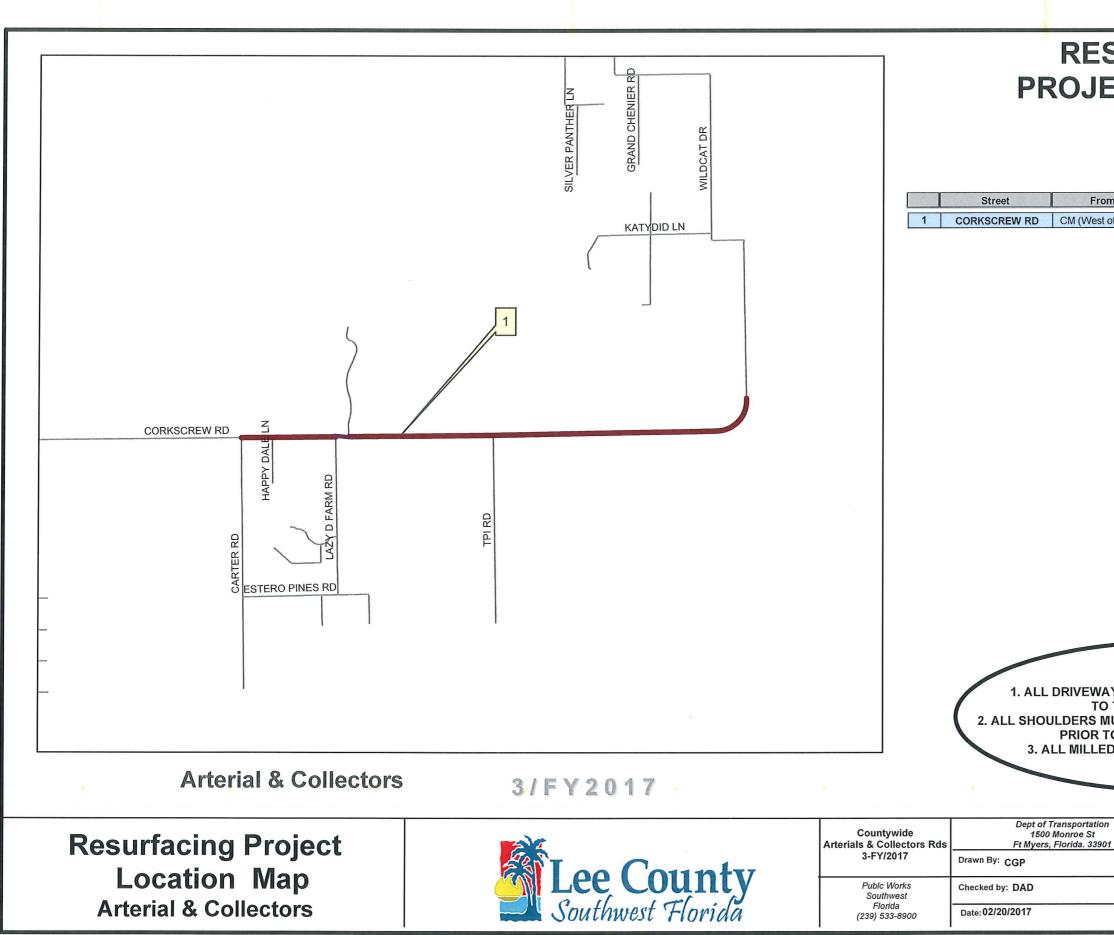

CW Arterial & Collectors 3-FY/2017

Solicitation Plan Page 1 of 13

| From          | То        | Lg     | Wd | Ln Miles | Tons  |
|---------------|-----------|--------|----|----------|-------|
| est of curve) | Carter Rd | 21,000 | 28 | 7.95     | 4,410 |

| AYS MUST HAVE A SMOOTH TRANSITION      |
|----------------------------------------|
| O THE EDGE OF PAVEMENT.                |
| MUST BE RESTORED TO ORIGINAL CONDITION |
| TO COMPLETION AND PAYMENT.             |
| ED SURFACES MUST BE RESURFACED         |
| WITHIN 48 HOURS                        |
|                                        |
|                                        |
|                                        |