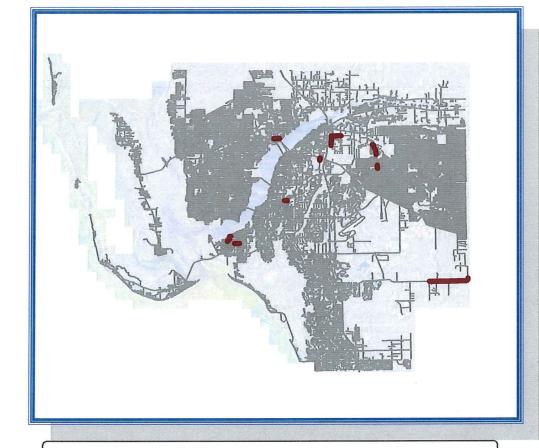

### Location Map LEE COUNTY, FLORIDA

February 20, 2017

Note:

1. ALL DRIVEWAYS MUST HAVE A SMOOTH TRANSITION TO THE EDGE OF PAVEMENT.

2. ALL SHOULDERS MUST BE RESTORED TO ORIGINAL CONDITION PRIOR TO COMPLETION AND PAYMENT.

### INDEX

| 1       | Coversheet                  |
|---------|-----------------------------|
| 2       | Corkscrew Rd                |
| 3       | Iona Area                   |
| 4       | Beacon Manor                |
| 5       | Pondella Rd                 |
| 6       | East Ft Myers               |
| 7       | Buckingham Area             |
| 1 Page  | Daniels Rd Mill & Fill      |
| 4 Pages | Stringfellow Rd Mill & Fill |
| 1 Page  | College Pkwy 🦂              |
|         |                             |