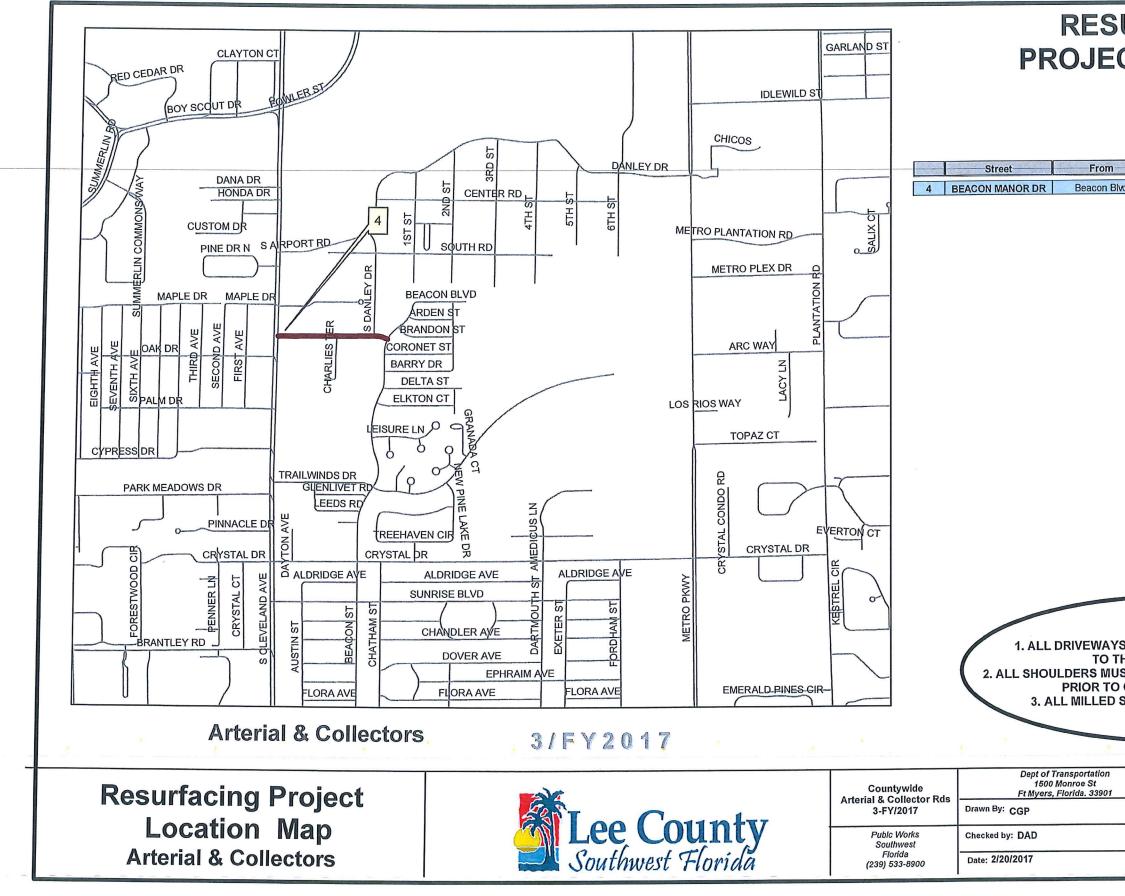

| -    | То              | Lg—   | -Wd- | -Ln Miles- | -Tons- |
|------|-----------------|-------|------|------------|--------|
| Blvd | S Cleveland Ave | 1,700 | 22   | 0.64       | 281    |

1. ALL DRIVEWAYS MUST HAVE A SMOOTH TRANSITION TO THE EDGE OF PAVEMENT. 2. ALL SHOULDERS MUST BE RESTORED TO ORIGINAL CONDITION PRIOR TO COMPLETION AND PAYMENT. 3. ALL MILLED SURFACES MUST BE RESURFACED WITHIN 48 HOURS