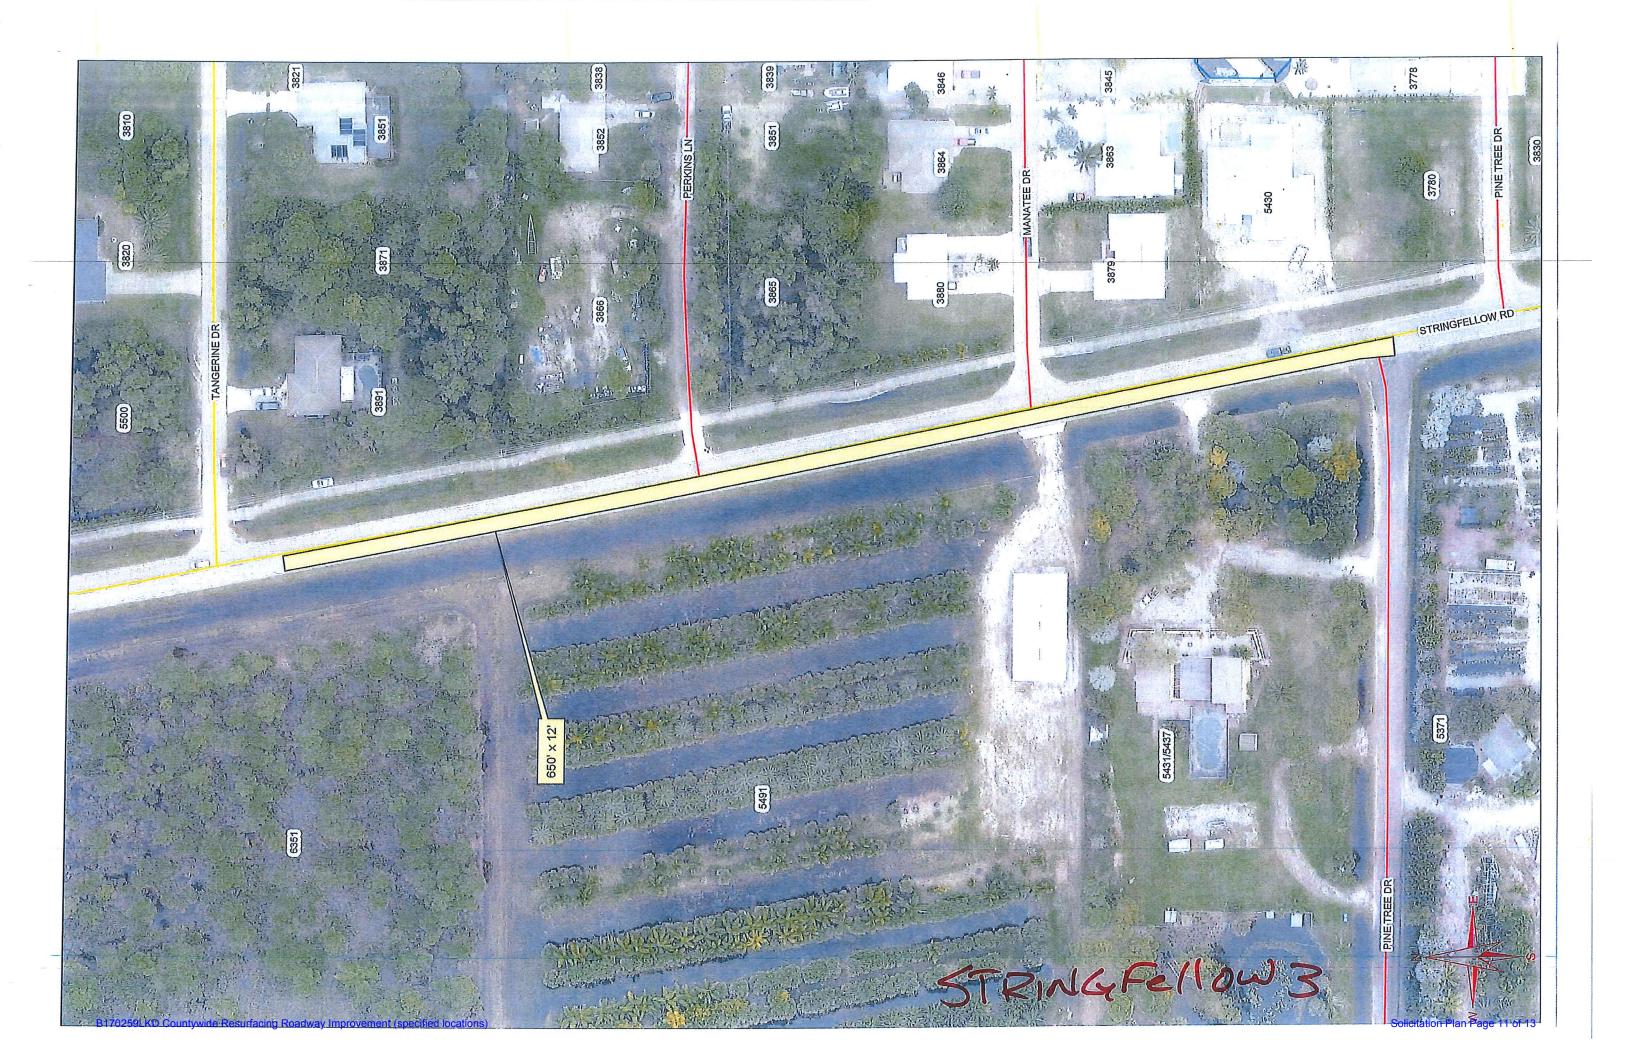

### INDEX

| 1       | Coversheet                  |
|---------|-----------------------------|
| 2       | Corkscrew Rd                |
| 3       | Iona Area                   |
| 4       | Beacon Manor                |
| 5       | Pondella Rd                 |
| 6       | East Ft Myers               |
| 7       | Buckingham Area             |
| 1 Page  | Daniels Rd Mill & Fill      |
| 4 Pages | Stringfellow Rd Mill & Fill |
| 1 Page  | College Pkwy 🦂              |
|         |                             |