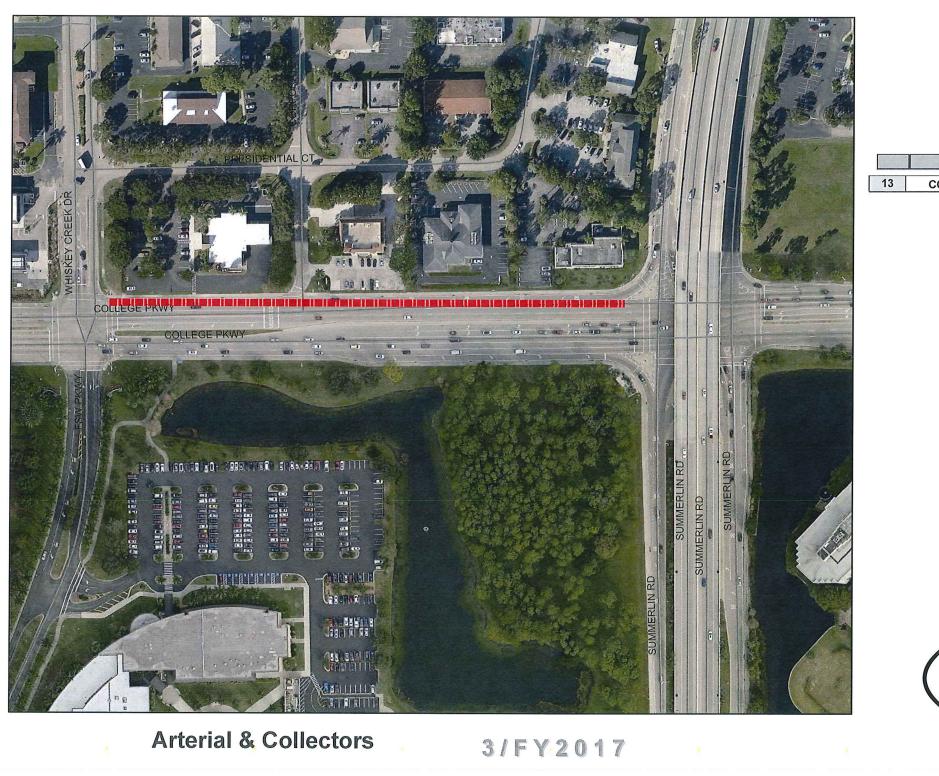

# CO

|    | Street       | F |
|----|--------------|---|
| 13 | COLLEGE PKWY | S |

1. ALL DRIVEW To 2. ALL SHOULDERS PRIOR 3. ALL MILLI

Resurfacing Project Location Map Arterial & Collectors

| Countywide<br>Arterials & Collectors Rds | Dept of Transportation<br>1500 Monroe St<br>Ft Myers, Florida. 339 |
|------------------------------------------|--------------------------------------------------------------------|
| 3-FY/2017                                | Drawn By: CGP                                                      |
| Publc Works<br>Southwest                 | Checked by: DAD                                                    |
| Florida<br>(239) 533-8900                | Date: 02/20/2017                                                   |

| SURFAC            | ING                                   |  |  |  |
|-------------------|---------------------------------------|--|--|--|
| ECT LOCATION      |                                       |  |  |  |
|                   |                                       |  |  |  |
| MAP               |                                       |  |  |  |
| LLEGE P           | KWV                                   |  |  |  |
|                   |                                       |  |  |  |
| rom To            | Lg Wd Ln Miles Tons                   |  |  |  |
| Cleveland Ave TBD | - <i>Mill &amp; Fill</i> 7,500 12 750 |  |  |  |
|                   |                                       |  |  |  |
|                   |                                       |  |  |  |
|                   |                                       |  |  |  |
|                   |                                       |  |  |  |
|                   |                                       |  |  |  |
|                   |                                       |  |  |  |
|                   |                                       |  |  |  |
|                   |                                       |  |  |  |
|                   |                                       |  |  |  |
|                   |                                       |  |  |  |
|                   |                                       |  |  |  |
|                   |                                       |  |  |  |
|                   |                                       |  |  |  |
|                   |                                       |  |  |  |
|                   |                                       |  |  |  |
|                   |                                       |  |  |  |
|                   |                                       |  |  |  |
|                   |                                       |  |  |  |
|                   |                                       |  |  |  |
|                   |                                       |  |  |  |
|                   |                                       |  |  |  |
| VAYS MUST HAVE A  | SMOOTH TRANSITION                     |  |  |  |
| MUST BE RESTORE   | D TO ORIGINAL CONDITION               |  |  |  |
| TO COMPLETION A   |                                       |  |  |  |
| WITHIN 48 HOU     |                                       |  |  |  |
|                   |                                       |  |  |  |
|                   |                                       |  |  |  |
| ion               | COUNTYWIDE                            |  |  |  |
| 901               |                                       |  |  |  |
|                   |                                       |  |  |  |
|                   | College Plans                         |  |  |  |
|                   | College Pkwy                          |  |  |  |
|                   |                                       |  |  |  |