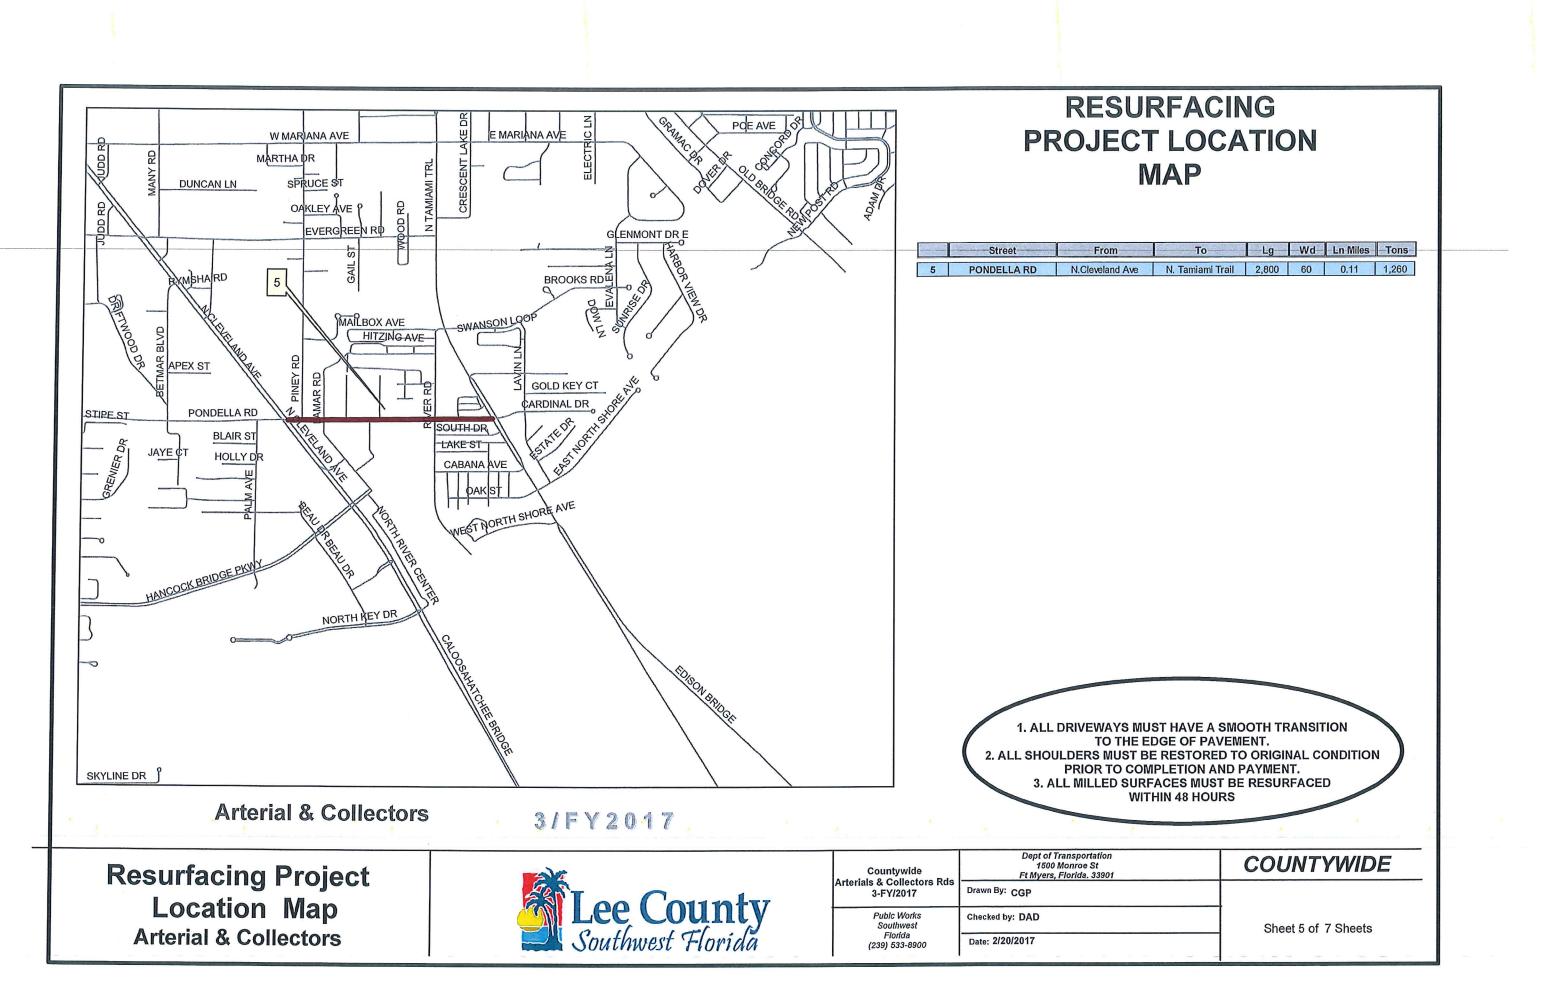

| -    | То              | Lg—   | -Wd- | -Ln Miles- | -Tons- |
|------|-----------------|-------|------|------------|--------|
| Blvd | S Cleveland Ave | 1,700 | 22   | 0.64       | 281    |

1. ALL DRIVEWAYS MUST HAVE A SMOOTH TRANSITION TO THE EDGE OF PAVEMENT. 2. ALL SHOULDERS MUST BE RESTORED TO ORIGINAL CONDITION PRIOR TO COMPLETION AND PAYMENT. 3. ALL MILLED SURFACES MUST BE RESURFACED WITHIN 48 HOURS