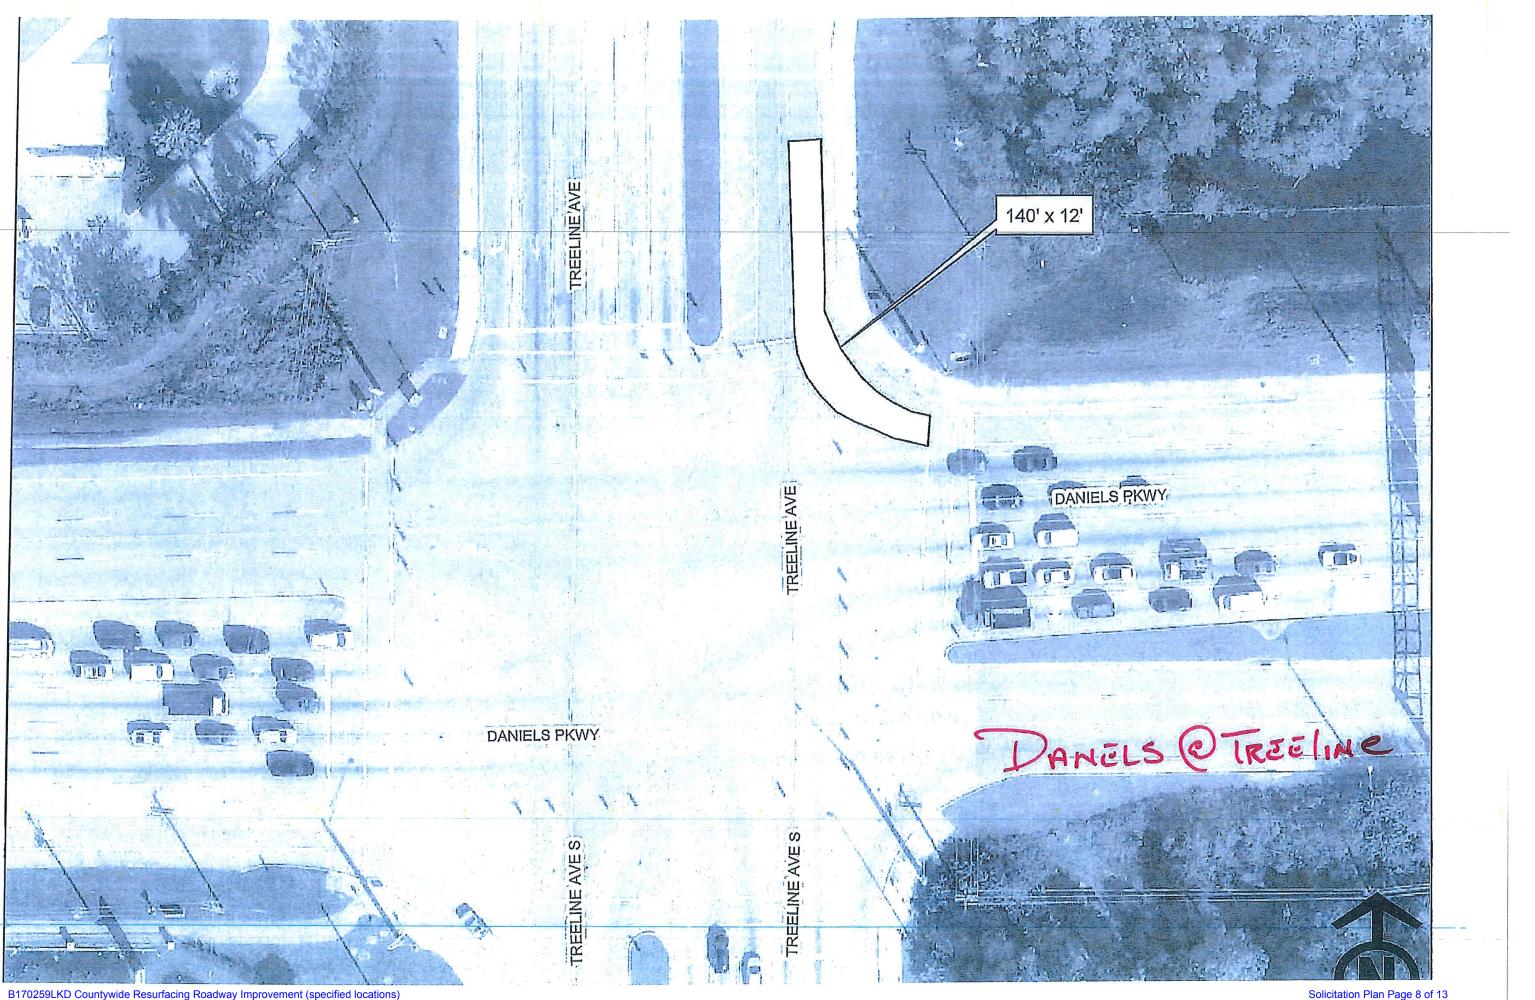

WITHIN 48 HOURS                              |
|                                              |

### COUNTYWIDE

Sheet 6 of 7 Sheets



| om     | То         | Lg    | -Wd- | Ln Miles | Tons  |
|--------|------------|-------|------|----------|-------|
| StW    | 15th St W  | 1,800 | 50   | 1.36     | 675   |
| ead Rd | Astoria Dr | 6,300 | 24   | 2.39     | 1,134 |

| YS MUST HAVE A SMOOTH TRANSITION             |
|----------------------------------------------|
| THE EDGE OF PAVEMENT.                        |
| <b>UST BE RESTORED TO ORIGINAL CONDITION</b> |
| O COMPLETION AND PAYMENT.                    |
| D SURFACES MUST BE RESURFACED                |
| WITHIN 48 HOURS                              |
|                                              |

### COUNTYWIDE

Sheet 7 of 7 Sheets













# RE PROJ

# CO

|    | Street       | F |
|----|--------------|---|
| 13 | COLLEGE PKWY | S |

1. ALL DRIVEW To 2. ALL SHOULDERS PRIOR 3. ALL MILLI

Resurfacing Project Location Map Arterial & Collectors



| Countywide<br>Arterials & Collectors Rds | Dept of Transportation<br>1500 Monroe St<br>Ft Myers, Florida. 339 |
|------------------------------------------|--------------------------------------------------------------------|
| 3-FY/2017                                | Drawn By: CGP                                                      |
| Publc Works<br>Southwest                 | Checked by: DAD                                                    |
| Florida<br>(239) 533-8900                | Date: 02/20/2017                                                   |

| SURFAC