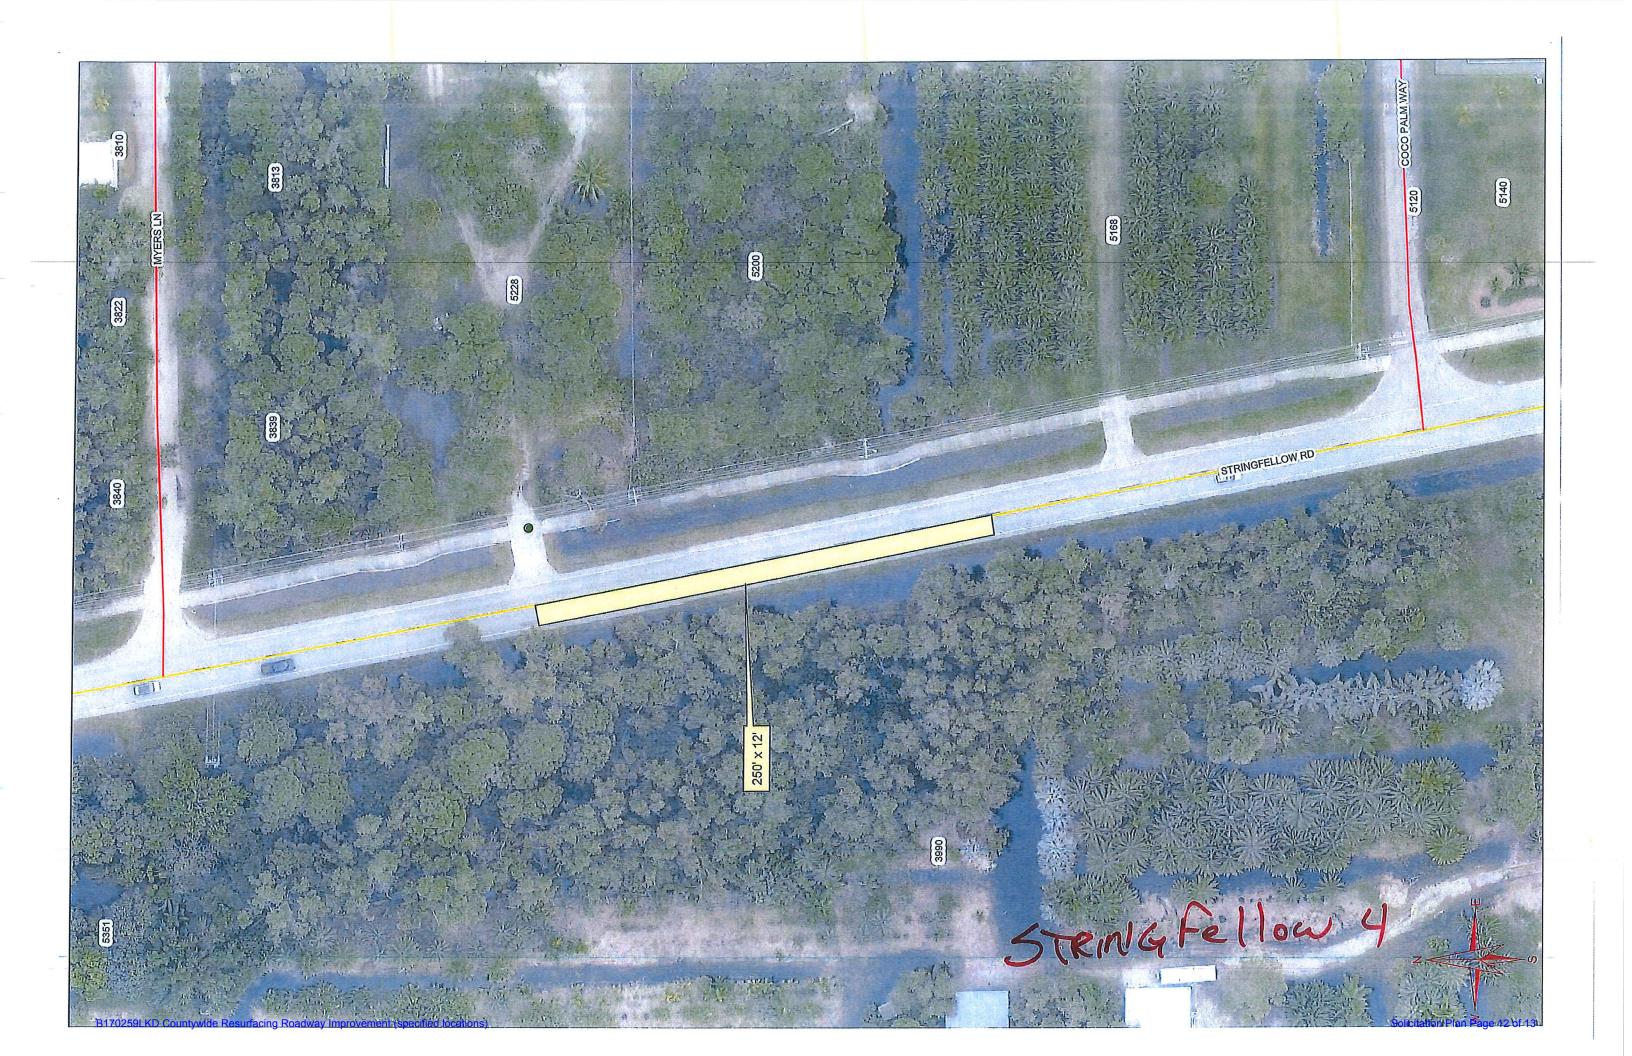

### INDEX

| 1       | Coversheet                  |
|---------|-----------------------------|
| 2       | Corkscrew Rd                |
| 3       | Iona Area                   |
| 4       | Beacon Manor                |
| 5       | Pondella Rd                 |
| 6       | East Ft Myers               |
| 7       | Buckingham Area             |
| 1 Page  | Daniels Rd Mill & Fill      |
| 4 Pages | Stringfellow Rd Mill & Fill |
| 1 Page  | College Pkwy 🦂              |
|         |                             |