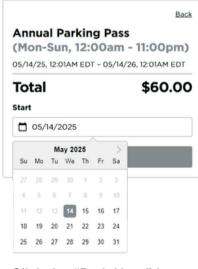

## View Rate & Select a Date

• Click the "View Rate" button that pops up.

- Select a starting date.
  - Annual passes are valid for 12 months.
    (i.e. 5/14/2025-5/14/2026).

Click the "Park Here" button.

# **Payment Details**

 Fill out your contact information, vehicle information, and payment details, then click "Pay \$60.00".