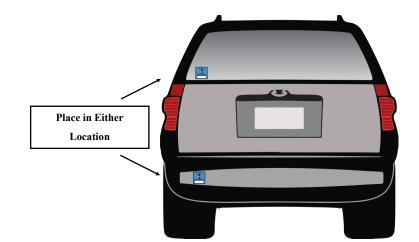

## **Parking Sticker Information**

- Permanently affix the sticker to either the <u>left rear</u> <u>bumper</u> or <u>the bottom left corner of the rear window</u>. A citation and parking fine could be issued for improper display.
- Each vehicle must have its own parking sticker as it is registered to the license plate.
- Parking stickers are valid for 12 months from the date of issue.
- There is a \$5 replacement fee for a new tag number, new vehicle, lost, stolen or destroyed parking stickers.
- Vehicles with a disabled veteran license plate (DAV), specific mechanical modifications for disability accommodation, and those with Florida Toll Exemption pass do not need to pay for parking at these locations.