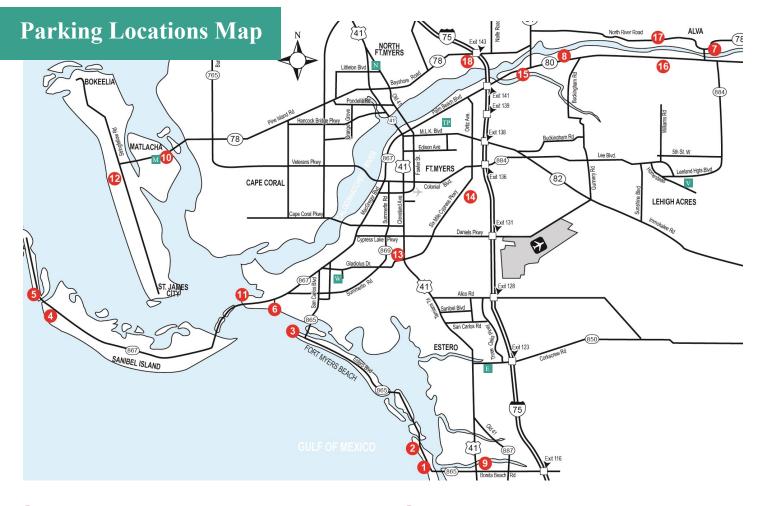

# Valid Parking Locations

#### Beaches

- Bonita Beach Access #1
- Bonita Beach Access #10 (Little Hickory)
- Bowditch Point Regional Park
- Bowman's Beach
- Turner Beach
- San Carlos Bay/Bunche Beach Preserve

## **Boat Ramps**

- Alva Boat Ramp
- Davis Boat Ramp
- Imperial River Boat Ramp
- Matlacha Boat Ramp
- Punta Rassa Boat Ramp
- Pine Island Commercial Marina \*
   \*(weekends and holidays only)

## Parks & Preserves

- Lakes Regional Park
- Six Mile Cypress Slough Preserve
- Manatee Park
- Hickey Creek Mitigation Park
- Caloosahatchee Regional Park
- Caloosahatchee Creeks Preserve

| Where to Purchase |
|-------------------|
|-------------------|

Purchase a sticker online at www.leeparks org or at these locations:

| 1 | Bonita Beach Access #1                        | 10 | Mat   |
|---|-----------------------------------------------|----|-------|
| 2 | 27890 Hickory Blvd., Bonita Springs, FL       |    | 4577  |
|   | Bonita Beach Access #10 (Little Hickory)      | 11 | Pun   |
|   | 26082 Hickory Blvd., Bonita Springs, FL       | _  | 1850  |
| 3 | Bowditch Point Regional Park                  | 12 | Pine  |
|   | 50 Estero Blvd., Fort Myers Beach, FL         |    | 6001  |
| 4 | Bowman's Beach                                | 13 | Lak   |
|   | 1700 Bowman's Beach Road, Sanibel, FL         |    | 7330  |
| 5 | Turner Beach                                  | 14 | Six I |
|   | 17200 Captiva Drive, Sanibel, FL              |    | 7751  |
| 6 | San Carlos Bay/Bunche Beach Preserve          | 15 | Man   |
|   | 18201 John Morris Road, Fort Myers, FL        |    | 1090  |
| 7 | Alva Boat Ramp                                | 16 | Hick  |
|   | 21580 Pearl Street, Alva, FL                  |    | 1798  |
| 8 | Davis Boat Ramp                               | 17 | Calo  |
|   | 2227 Davis Blvd., Fort Myers, FL              | V  | 1850  |
| 9 | Imperial River Boat Ramp                      |    | Calo  |
|   | 27551 South Tamiami Trail, Bonita Springs, FL | 18 | 1710  |
|   |                                               |    |       |

| 10 | Matlacha Boat Ramp                         |
|----|--------------------------------------------|
|    | 4577 Pine Island Road NW, Matlacha, FL     |
| 11 | Punta Rassa Boat Ramp                      |
| _  | 18500 McGregor Blvd., Fort Myers, FL       |
| 12 | Pine Island Commercial Marina*             |
|    | 6001 Maria Drive, St. James City, FL       |
| 13 | Lakes Regional Park                        |
|    | 7330 Gladiolus Drive, Fort Myers, FL       |
| 14 | Six Mile Cypress Slough Preserve           |
|    | 7751 Penzance Crossing, Fort Myers, FL     |
| 15 | Manatee Park                               |
|    | 10901 State Road 80, Fort Myers, FL        |
| 16 | Hickey Creek Mitigation Park               |
|    | 17980 Palm Beach Blvd., Alva, FL           |
| 17 | Caloosahatchee Regional Park               |
| 9  | 18500 North River Road, Alva, FL           |
|    | Caloosahatchee Creeks Preserve             |
| 18 | 17100 McDowell Drive, North Fort Myers, FL |