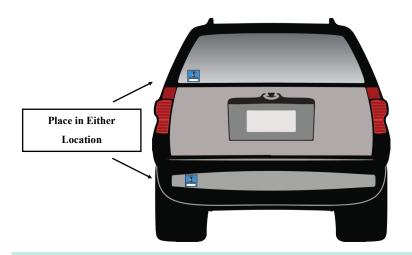

## **Parking Sticker Information**

- Permanently affix the sticker to either the <u>left rear</u>
   <u>bumper</u> or <u>the bottom left corner of the rear window</u>.

   A citation and parking fine could be issued for improper display.
- Each vehicle must have its own parking sticker as it is registered to the license plate.
- Parking stickers are valid for 12 months from the date of issue.
- There is a \$5 replacement fee for a new tag number, new vehicle, lost, stolen or destroyed parking stickers.
- Vehicles with a disabled veteran license plate (DAV), specific mechanical modifications for disability accommodation, and those with Florida Toll Exemption pass do not need to pay for parking at these locations.