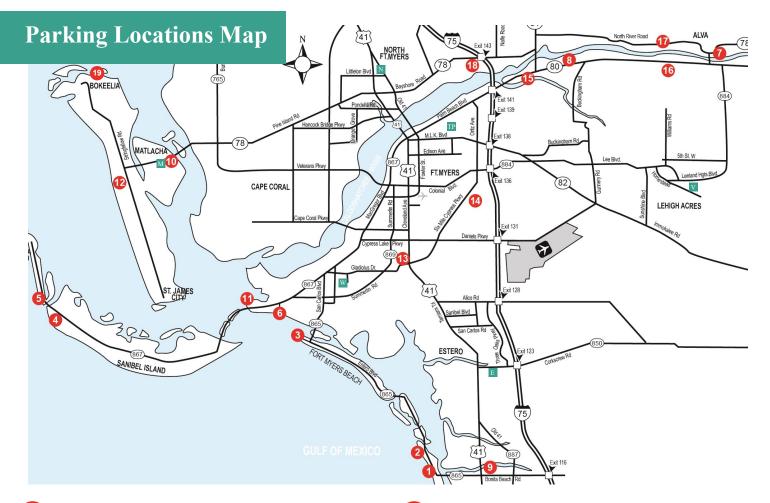

## **Valid Parking Locations**

#### **Beaches**

- Bonita Beach Access #1
- Bonita Beach Access #10 (Little Hickory)
- Bowditch Point Regional Park
- Bowman's Beach
- Turner Beach
- San Carlos Bay/Bunche Beach Preserve

### **Boat Ramps**

- Alva Boat Ramp
- Davis Boat Ramp
- Imperial River Boat Ramp
- Matlacha Boat Ramp
- Punta Rassa Boat Ramp
- Lavender's Landing
- Pine Island Commercial Marina \*
   \*(weekends and holidays only)

#### Parks & Preserves

- Lakes Regional Park
- Six Mile Cypress Slough Preserve
- Manatee Park
- Hickey Creek Mitigation Park
- Caloosahatchee Regional Park
- Caloosahatchee Creeks Preserve

- Bonita Beach Access #1
  27890 Hickory Blvd., Bonita Springs, FL
- 2 Bonita Beach Access #10 (Little Hickory) 26082 Hickory Blvd., Bonita Springs, FL
- 3 Bowditch Point Regional Park 50 Estero Blvd., Fort Myers Beach, FL
- 4 Bowman's Beach 1700 Bowman's Beach Road, Sanibel, FL
- 5 Turner Beach 17200 Captiva Drive, Sanibel, FL
- 6 San Carlos Bay/Bunche Beach Preserve 18201 John Morris Road, Fort Myers, FL
- 7 Alva Boat Ramp 21580 Pearl Street, Alva, FL
- 8 Davis Boat Ramp
  2227 Davis Blvd., Fort Myers, FL
- 9 Imperial River Boat Ramp27551 South Tamiami Trail, Bonita Springs, FL
- Matlacha Boat Ramp4577 Pine Island Road NW, Matlacha, FL

- Punta Rassa Boat Ramp 18500 McGregor Blvd., Fort Myers, FL
- Pine Island Commercial Marina\*
  6001 Maria Drive, St. James City, FL
- 13 Lakes Regional Park
  7330 Gladiolus Drive, Fort Myers, FL
- 14 Six Mile Cypress Slough Preserve
  7751 Penzance Crossing, Fort Myers, FL
- 15 Manatee Park 10901 State Road 80, Fort Myers, FL
- Hickey Creek Mitigation Park 17980 Palm Beach Blvd., Alva, FL
- Caloosahatchee Regional Park 18500 North River Road, Alva, FL
- 18 Caloosahatchee Creeks Preserve
  17100 McDowell Drive, North Fort Myers, FL
- 19 Lavender's Landing Boat Ramp
  7290 Barrancas Ave. N.W., Bokeelia, FL