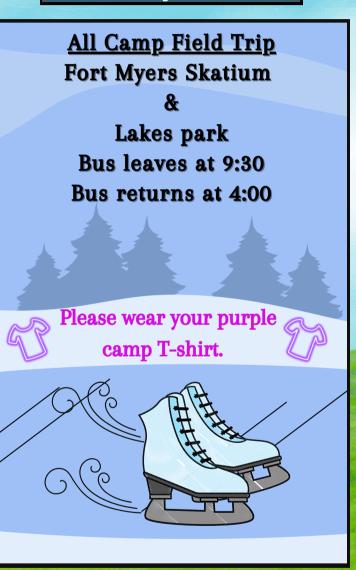

- Please bring swimsuit, towel & sunscreen on pool/water days.
- Please wear your camp t-shirt on all field trips.
- Check www.leeparks.org for weekly session calendars.

  Any questions, please call 239-533-7200.
- Group assignments are organized by age and cannot be changed unless done so by Camp Director.