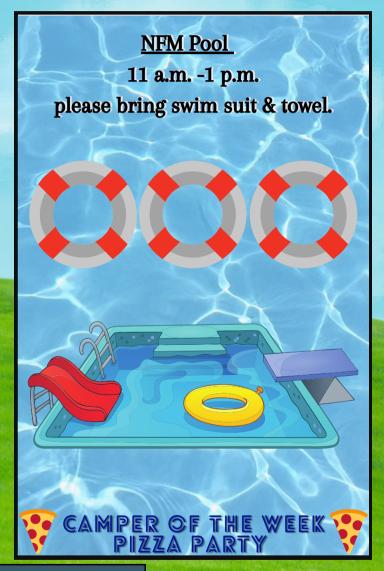

- Please bring swimsuit, towel & sunscreen on pool/water days.
- Please wear your camp t-shirt on all field trips.
- Check www.leeparks.org for weekly session calendars.

  Any questions, please call 239-533-7200.
- Group assignments are organized by age and cannot be changed unless done so by Camp Director.