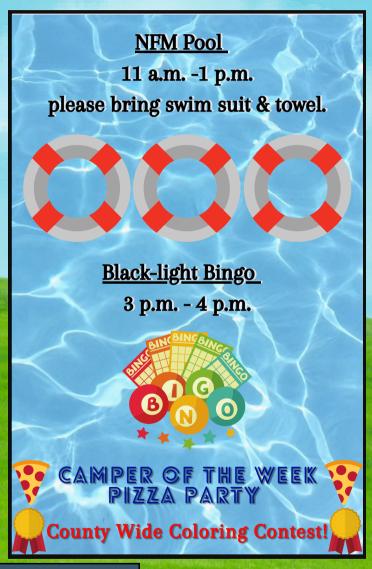

## VIEW AND TE SCHOOL CAMP

Monday July 4 Tuesday July 5 Wednesday July 6

Thursday
July 7

Friday July 8

- Camp hours are 7:30 A.M. TO 6:00 P.M.
- Announcements will be held at 9:00 A.M every day.
- All campers must be signed in and out daily by parent. Parents must show photo ID when picking up campers.
- Breakfast is provided @ 8:30 A.M. Lunch is provided @ 11:30 A.M. Afternoon snack will be at 3:30 P.M.
  - @ 11:30 A.M. Afternoon snack will be at 3:30 P.M. Afternoon snack is not provided.
  - Campers should bring their own afternoon snack.

- Please bring swimsuit, towel & sunscreen on pool/water days.
- Please wear your camp t-shirt on all field trips.
- Check www.leeparks.org for weekly session calendars.

  Any questions, please call 239-533-7200.
- Group assignments are organized by age and cannot be changed unless done so by Camp Director.