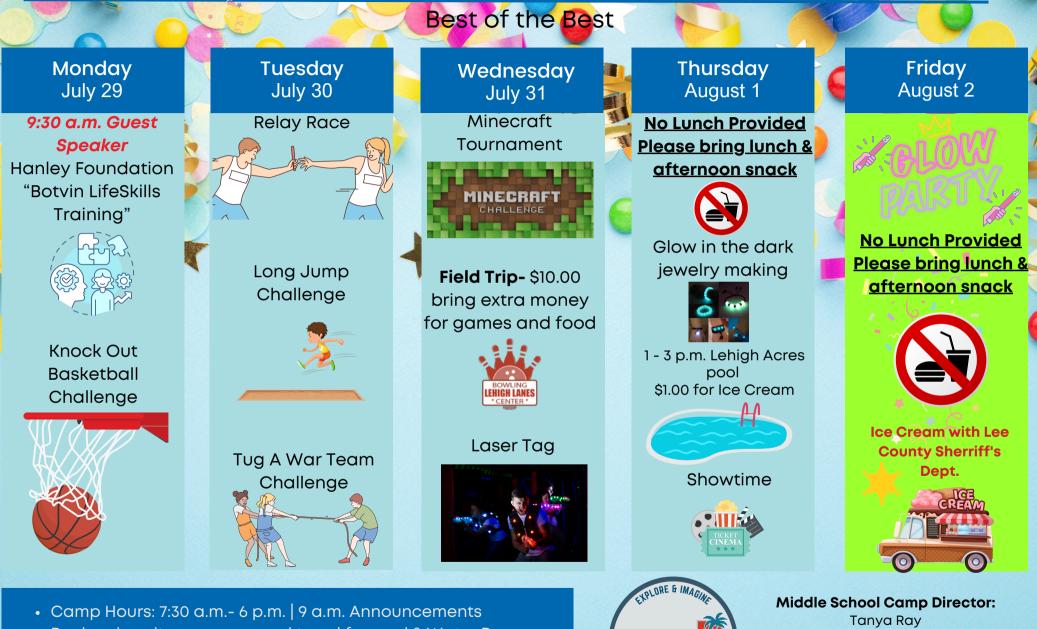

Week 8

Perfect Week at Camp

No Lunch or Snack Provided Thursday & Friday

<u>Special Events:</u> Swimming on Thursday! Please bring a change of clothes, towel, sunscreen, water shoes, goggles, and a swimsuit. \$1.00 Ice Cream

Did you have fun this week? QR Scan this QR code to IMAGE let us know HERE how we did! Calendars are subject to change at any time.

ecree

Don't forget to check the lost & found by the sign out for missing items!