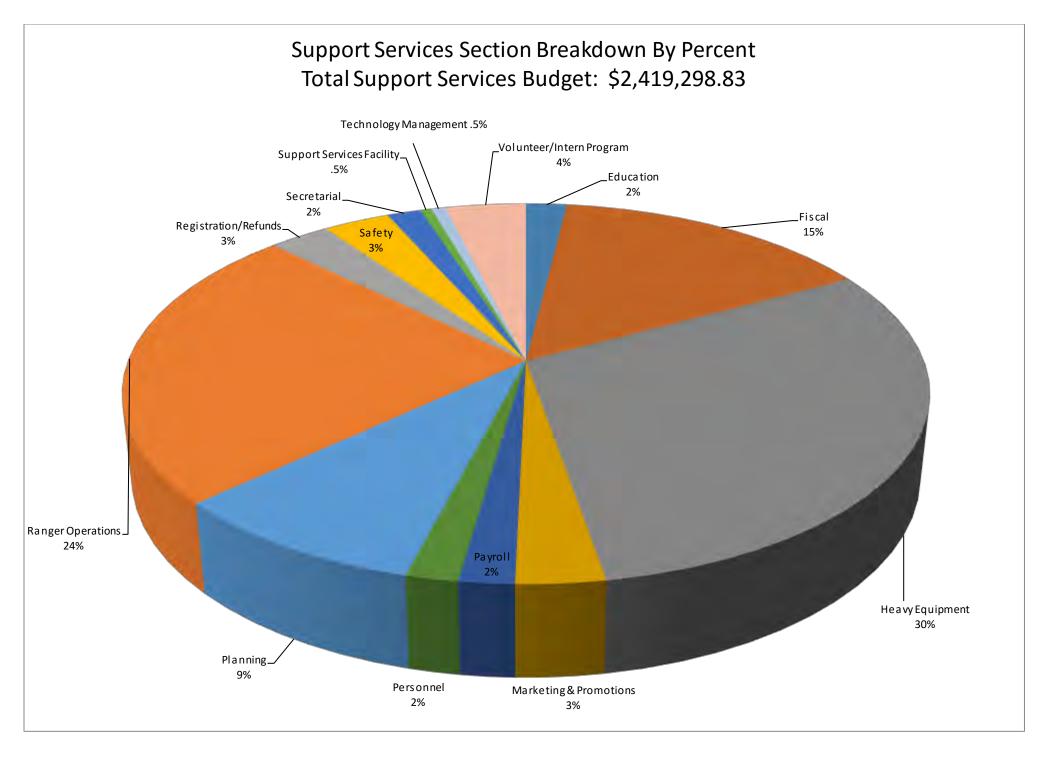

This section is responsible for providing services department wide. They include volunteers, fiscal, clerical, technology, marketing, safety, rangers, planning, education and various secretarial services.

| SUPPORT SERVICES                        |        |           |                    |            |                  |              |
|-----------------------------------------|--------|-----------|--------------------|------------|------------------|--------------|
| Facility / Program Name                 | Page # | Project # | Total Project Cost | Revenues   | Units of Service | Cost per UOS |
| ENVIRONMENTAL EDUCATION/STAFF EDUCATION | 9      | 0005      | \$46,722.00        | \$0.00     |                  | \$0.00       |
| FISCAL                                  | 10     | 0011      | \$365,768.90       | \$0.00     |                  | \$0.00       |
| HEAVY EQUIPMENT                         | 11     | 0170      | \$732,231.78       | \$2,417.45 |                  | \$0.00       |
| MARKETING & PROMOTIONS                  | 12     | 0017      | \$73,700.08        | \$0.00     |                  | \$0.00       |
| PAYROLL                                 | 13     | 0013      | \$45,946.69        | \$0.00     |                  | \$0.00       |
| PERSONNEL                               | 13     | 0014      | \$43,343.17        | \$0.00     |                  | \$0.00       |
| PLANNING                                | 14     | 0018      | \$217,563.04       | \$0.00     |                  | \$0.00       |
| RANGER OPERATIONS                       | 15     | 0113      | \$588,807.99       | \$0.00     | 352,237          | \$1.67       |
| REGISTRATION/REFUNDS                    | 16     | 0015      | \$69,234.87        | \$0.00     |                  | \$0.00       |
| SAFETY                                  | 17     | 0006      | \$76,025.09        | \$0.00     |                  | \$0.00       |
| SECRETARIAL                             | 18     | 0012      | \$38,777.01        | \$0.00     |                  | \$0.00       |
| SUPPORT SERVICES FACILITY               | 19     | 0290      | \$12,808.12        | \$2,113.21 |                  | \$0.00       |
| TECHNOLOGY MANAGEMENT                   | 20     | 8000      | \$16,070.51        | \$0.00     |                  | \$0.00       |
| VOLUNTEER / INTERN PROGRAM              | 21     | 0009      | \$92,299.58        | \$0.00     |                  | \$0.00       |
|                                         |        |           | \$2,419,298.83     | \$4,530.66 | 352,237          | \$6.86       |