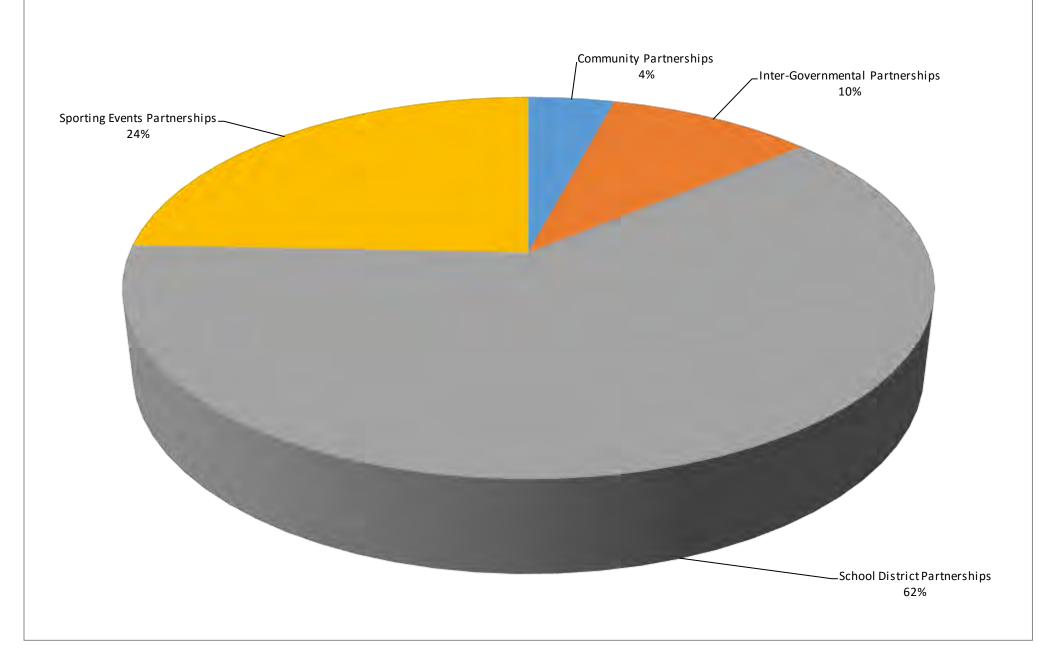

Lee County Sports Complex – Softball 111
Player Development Complex 112
Players Academy 113
Terry Park 114

| Aquatics Summary                      | 115 |
|---------------------------------------|-----|
| Administration- Aquatics              | 117 |
| Constant to Paul                      |     |
| Community Pools                       | 110 |
| Lehigh Acres Community Pool           |     |
| North Fort Myers Community Pool       |     |
| Pine Island Community Pool            |     |
| San Carlos Community Pool             | 121 |
| Seasonal Pools                        |     |
| Cape Coral High School Pool           | 122 |
| Cypress High School Pool              | 123 |
| North Fort Myers High School Pool     |     |
| Riverdale High School Pool            | 125 |
| Tice Community Pool                   | 126 |
|                                       |     |
| Partnership Summary Sheet             | 127 |
| Community Partnerships                |     |
| Community Tennis Association (C.T.A.) | 129 |
| Harlem Heights Community Center       |     |
| Lee County Civic Center               |     |
| Lehigh Acres Senior Center            |     |
| North Fort Myers Senior Center        |     |
| Schandler Hall Community Center       |     |
| Later Commence and D. Asserbier       |     |
| Inter-Governmental Partnerships       | 122 |
| Boca Roads & Rights of Way            |     |
| Bowman's Beach                        |     |
| Sanibel                               |     |
| Turner Beach                          | 133 |
| School District Partnerships          |     |
| Bayshore Elementary School            | 136 |
| Cypress Lake Middle / High School     |     |
| Estero High School                    | 138 |
| J. Colin English Elementary School    | 139 |
| Lehigh Middle School                  | 140 |
| North Fort Myers Academy for The Arts |     |
| North Fort Myers High School          |     |
| Pine Island Elementary School         | 143 |
| Riverdale High School                 |     |
| San Carlos Park Elementary School     |     |
| Tanglewood Elementary School          |     |
| Veteran's Academy of the Arts         |     |
|                                       |     |