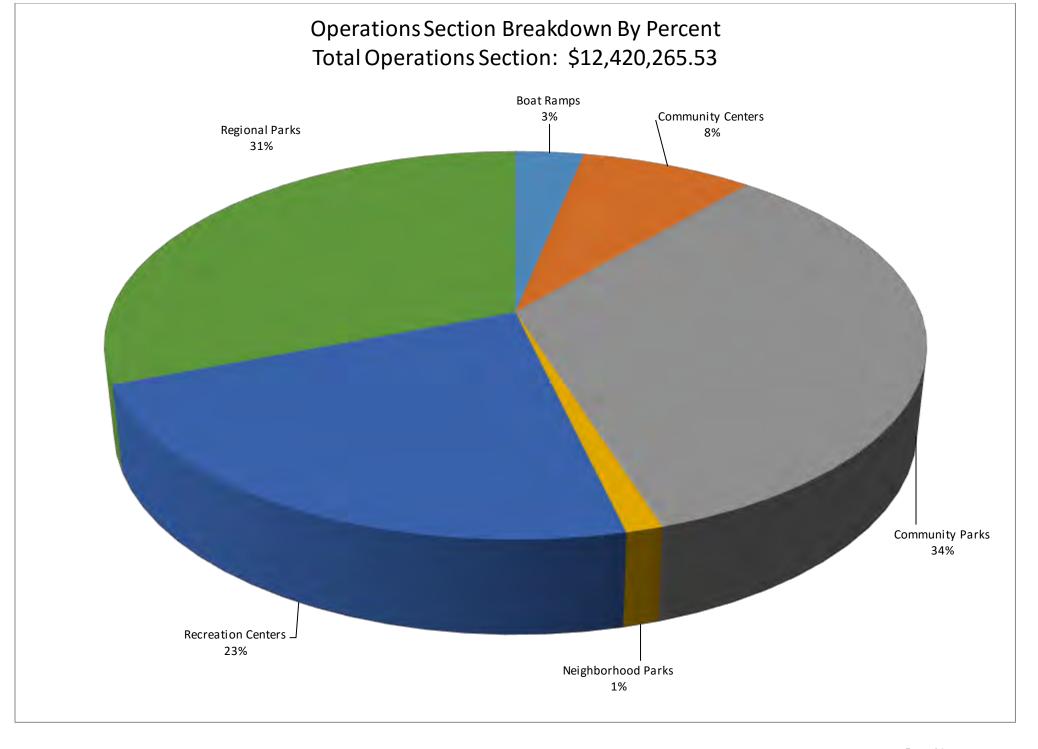

- This report represents the budget year from October 1, 2014 through September 30, 2015 so it has the most current and complete budget cycle.
- The book is divided into 8 program sections followed by various charts grids and appendices. They are:
  - Administration
  - Support Services
  - Operations
  - PRO/AM Sports
  - Aquatics
  - o Partnerships
  - Conservation Lands / Conservation 20/20
  - Extension Services
- Each section begins with a summary page which lists the programs and/or facilities related to that section.
- Each project has a backup sheet which will list all costs associated with the project.
- The backup sheets are split into three sections. The first section is the cost for
  personnel or staff. All positions are allocated to projects, specific sites, or facilities.
   Depending on the position requirements or responsibilities some positions are only
  allocated to one project while others may be split amongst several.
- The next section lists operating expenditures by line item or Object Code. An example would be 504310 Electric. (See Appendix II)
- The next section lists revenue and the various sources of revenue. (See Appendix I)
- The final line is the Net project cost.
- For an explanation of how we calculate our Units of Service please refer to Appendix III