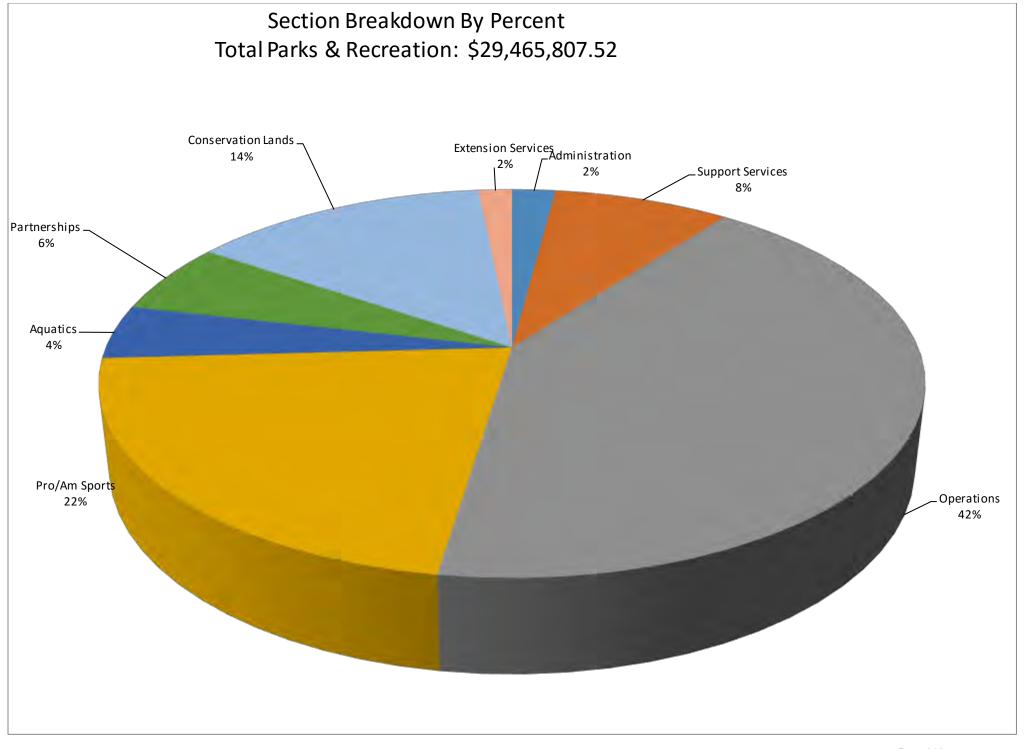

- This report represents the budget year from October 1, 2014 through September 30, 2015 so it has the most current and complete budget cycle.
- The book is divided into 8 program sections followed by various charts grids and appendices. They are:
  - Administration
  - Support Services
  - Operations
  - PRO/AM Sports
  - Aquatics
  - o Partnerships
  - Conservation Lands / Conservation 20/20
  - Extension Services
- Each section begins with a summary page which lists the programs and/or facilities related to that section.
- Each project has a backup sheet which will list all costs associated with the project.
- The backup sheets are split into three sections. The first section is the cost for
  personnel or staff. All positions are allocated to projects, specific sites, or facilities.
   Depending on the position requirements or responsibilities some positions are only
  allocated to one project while others may be split amongst several.
- The next section lists operating expenditures by line item or Object Code. An example would be 504310 Electric. (See Appendix II)
- The next section lists revenue and the various sources of revenue. (See Appendix I)
- The final line is the Net project cost.
- For an explanation of how we calculate our Units of Service please refer to Appendix III