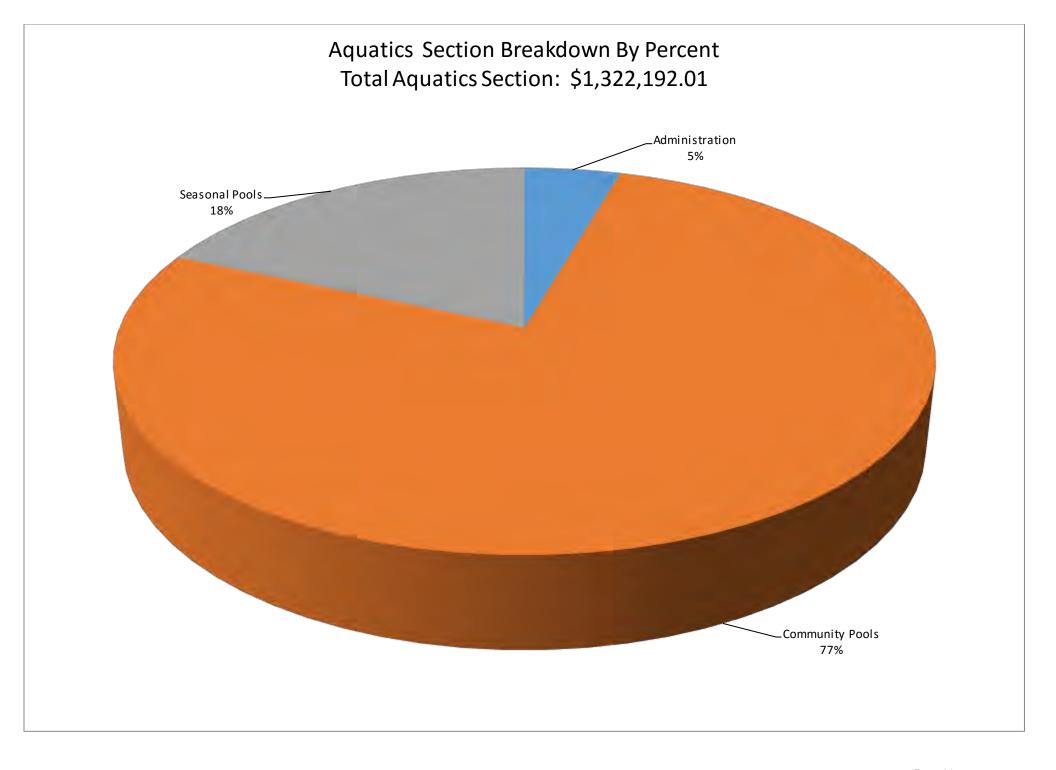

Lee County Sports Complex – Softball 111
Player Development Complex 112
Players Academy 113
Terry Park 114

| Aquatics Summary                      | 115 |
|---------------------------------------|-----|
| Administration- Aquatics              | 117 |
| Constant to Paul                      |     |
| Community Pools                       | 110 |
| Lehigh Acres Community Pool           |     |
| North Fort Myers Community Pool       |     |
| Pine Island Community Pool            |     |
| San Carlos Community Pool             | 121 |
| Seasonal Pools                        |     |
| Cape Coral High School Pool           | 122 |
| Cypress High School Pool              | 123 |
| North Fort Myers High School Pool     |     |
| Riverdale High School Pool            | 125 |
| Tice Community Pool                   | 126 |
|                                       |     |
| Partnership Summary Sheet             | 127 |
| Community Partnerships                |     |
| Community Tennis Association (C.T.A.) | 129 |
| Harlem Heights Community Center       |     |
| Lee County Civic Center               |     |
| Lehigh Acres Senior Center            |     |
| North Fort Myers Senior Center        |     |
| Schandler Hall Community Center       |     |
| Later Commence and D. Asserbier       |     |
| Inter-Governmental Partnerships       | 122 |
| Boca Roads & Rights of Way            |     |
| Bowman's Beach                        |     |
| Sanibel                               |     |
| Turner Beach                          | 133 |
| School District Partnerships          |     |
| Bayshore Elementary School            | 136 |
| Cypress Lake Middle / High School     |     |
| Estero High School                    | 138 |
| J. Colin English Elementary School    | 139 |
| Lehigh Middle School                  | 140 |
| North Fort Myers Academy for The Arts |     |
| North Fort Myers High School          |     |
| Pine Island Elementary School         | 143 |
| Riverdale High School                 |     |
| San Carlos Park Elementary School     |     |
| Tanglewood Elementary School          |     |
| Veteran's Academy of the Arts         |     |
|                                       |     |