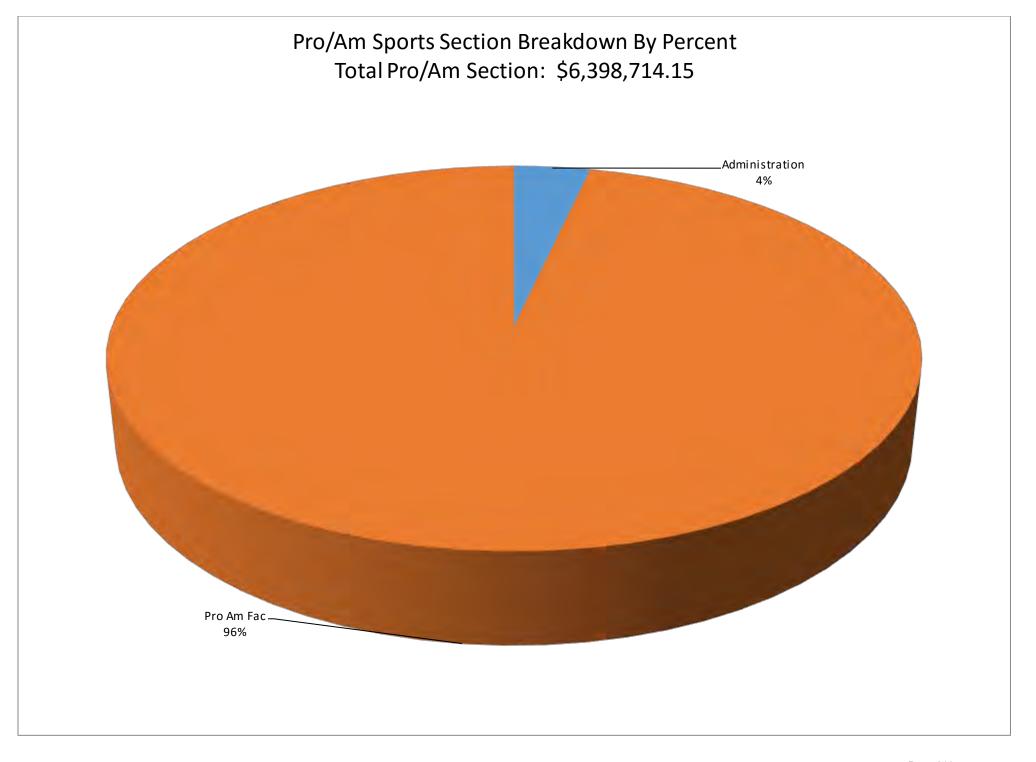

- This report represents the budget year from October 1, 2014 through September 30, 2015 so it has the most current and complete budget cycle.
- The book is divided into 8 program sections followed by various charts grids and appendices. They are:
  - Administration
  - Support Services
  - Operations
  - PRO/AM Sports
  - Aquatics
  - o Partnerships
  - Conservation Lands / Conservation 20/20
  - Extension Services
- Each section begins with a summary page which lists the programs and/or facilities related to that section.
- Each project has a backup sheet which will list all costs associated with the project.
- The backup sheets are split into three sections. The first section is the cost for
  personnel or staff. All positions are allocated to projects, specific sites, or facilities.
   Depending on the position requirements or responsibilities some positions are only
  allocated to one project while others may be split amongst several.
- The next section lists operating expenditures by line item or Object Code. An example would be 504310 Electric. (See Appendix II)
- The next section lists revenue and the various sources of revenue. (See Appendix I)
- The final line is the Net project cost.
- For an explanation of how we calculate our Units of Service please refer to Appendix III