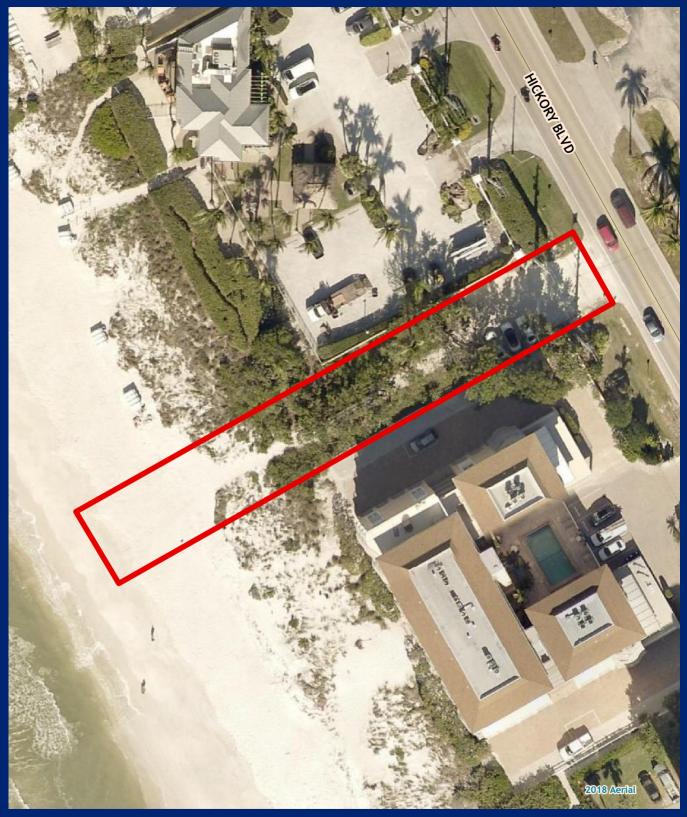

## **Bonita Beach Access 3**

Facility Type(s): Regional \*GIS Calculated Acres: 0.3

Address: 27494 Hickory Boulevard Bonita Springs, FL 34134

Commissioner District: 3

Facility Type(s): Regional \*GIS Calculated Acres: 0.3

Address: 27260 Hickory Boulevard Bonita Springs, FL 34134

Commissioner District: 3

Community Park Impact Fee District: N/A

Facility Type(s): Regional \*GIS Calculated Acres: 0.3

Address: 27010 Hickory Boulevard Bonita Springs, FL 34134