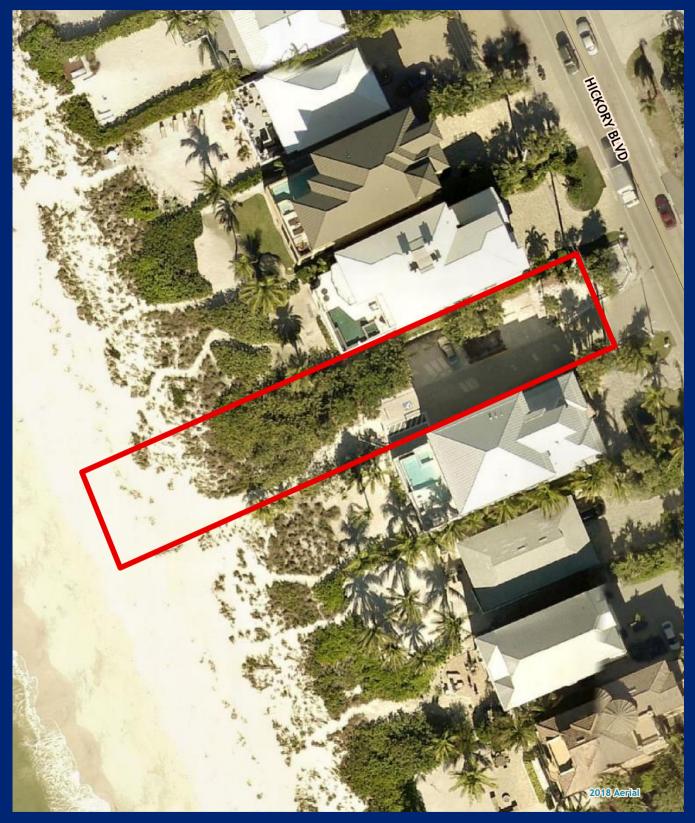

# Alison Hagerup Beach Park

Facility Type(s): Regional \*GIS Calculated Acres: 0.8 Address: 14790 Captiva Drive Captiva, FL 33924

#### LCPR District: Blue