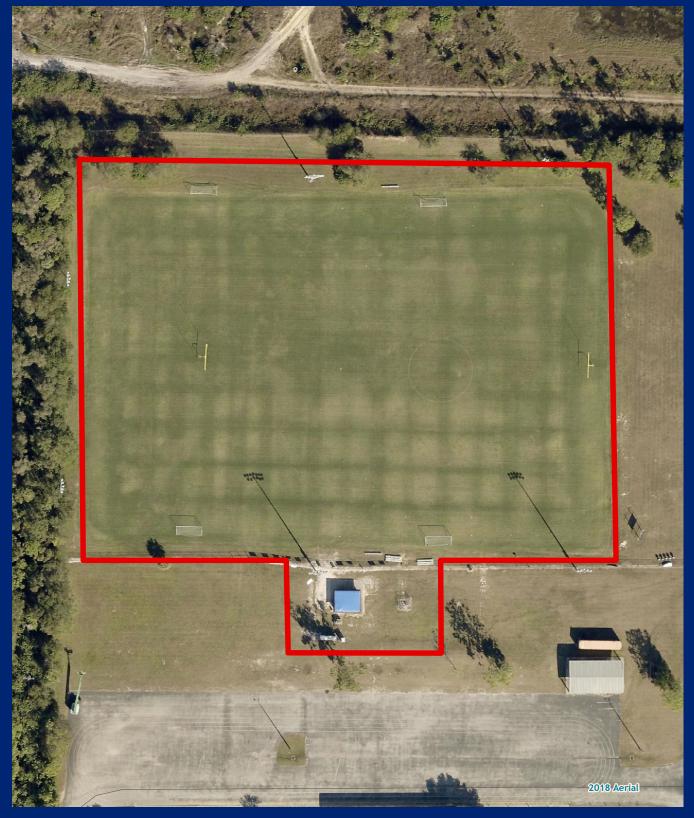

# **Bayshore Elementary Soccer Complex**

Facility Type(s): Community (School District Partner)

\*GIS Calculated Acres: 16.7

Address: 17050 Williams Road North Fort Myers, FL 33917

Commissioner District: 5

Community Park Impact Fee District: North (51)