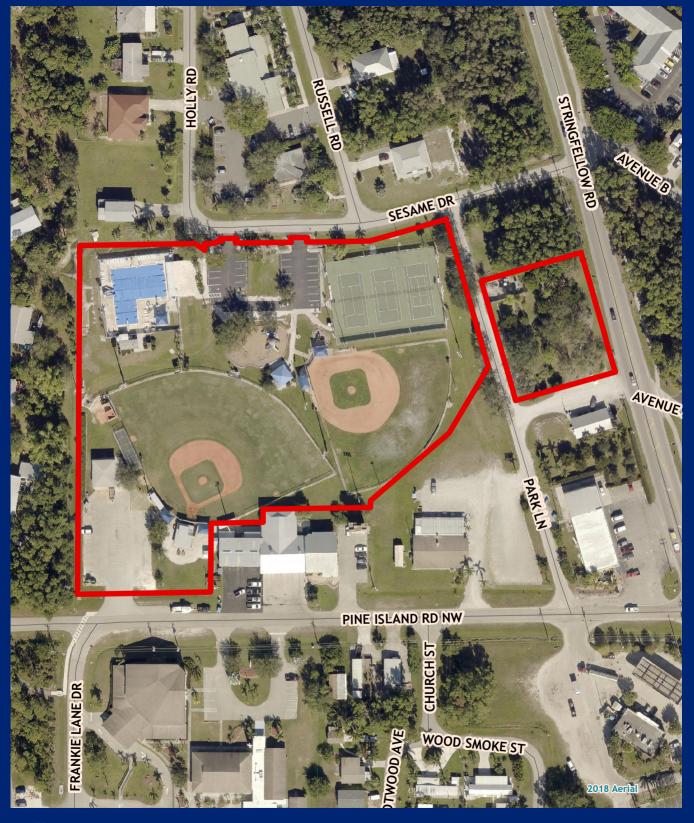

## **Phillips Park/Pine Island Community Pool**

Facility Type(s): Community
\*GIS Calculated Acres: 6.0
Address: 5675 Sesame Drive
Bokeelia, FL 33922

Commissioner District: 1

Community Park Impact Fee District: North (51) 107