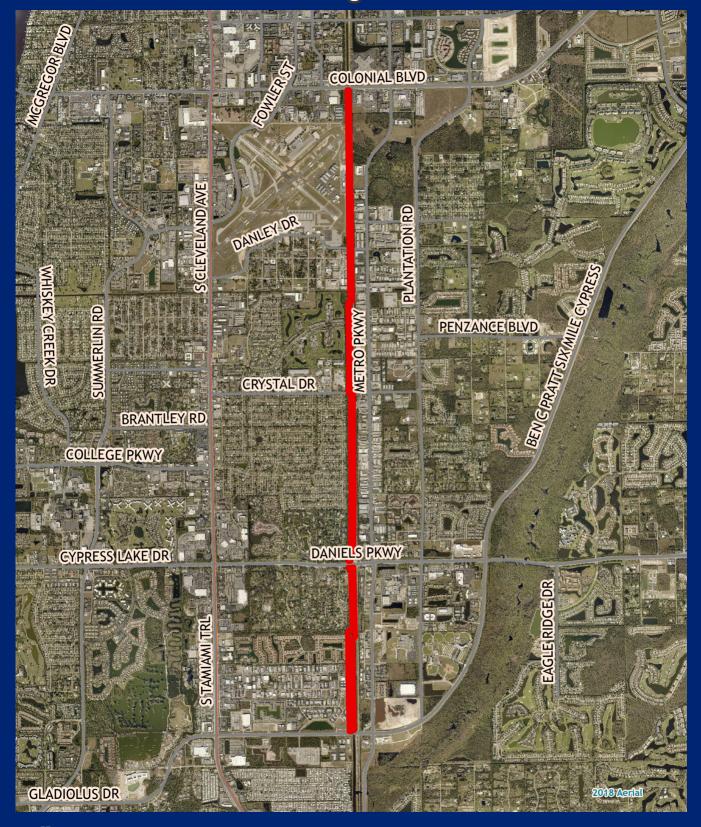

## John Yarbrough Linear Park

Facility Type(s): Regional \*GIS Calculated Acres: 62.9

Address: 14608 Ben C. Pratt Six Mile Cypress Parkway Fort Myers, FL

Commissioner District: 2