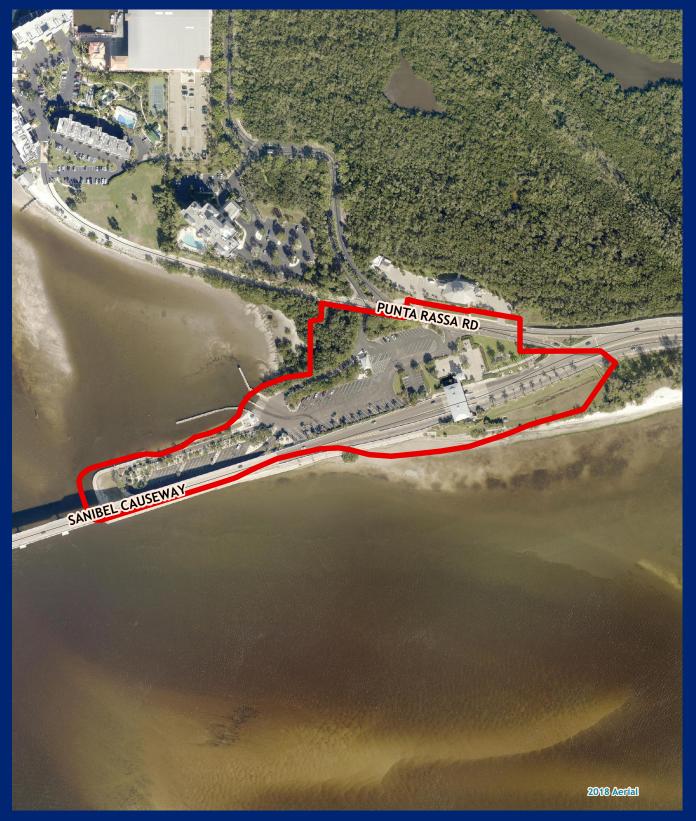

#### **Frizzell Kontinos Punta Rassa Boat Ramp**

Facility Type(s): Regional \*GIS Calculated Acres: 11.3

Address: 15001 Punta Rassa Road Fort Myers, FL 33908

Commissioner District: 3