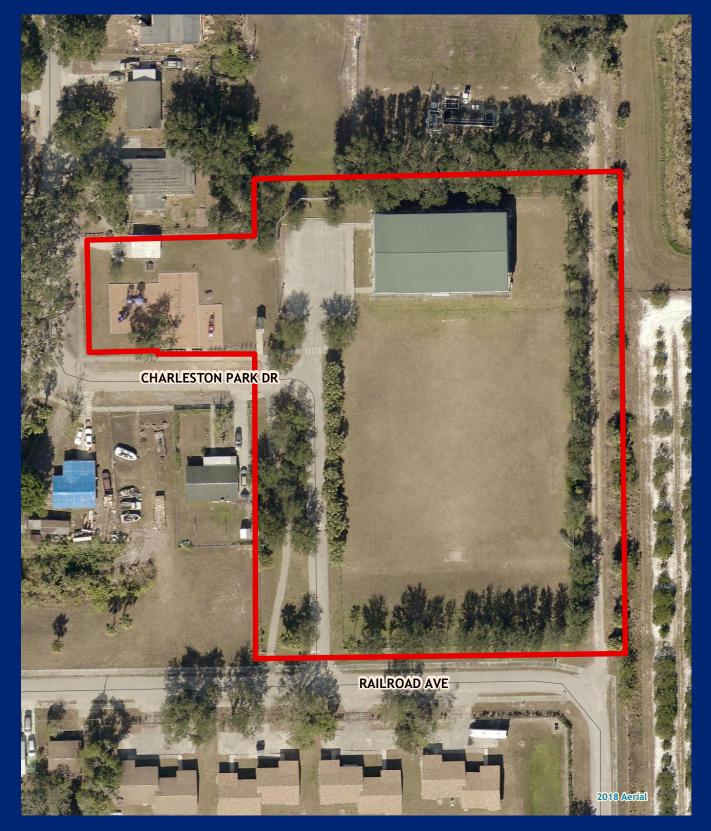

#### **Charleston Park**

Facility Type(s): Community
\*GIS Calculated Acres: 3.4

Address: 2541 Charleston Park Drive Alva, FL 33920

Commissioner District: 5

Community Park Impact Fee District: East (52)