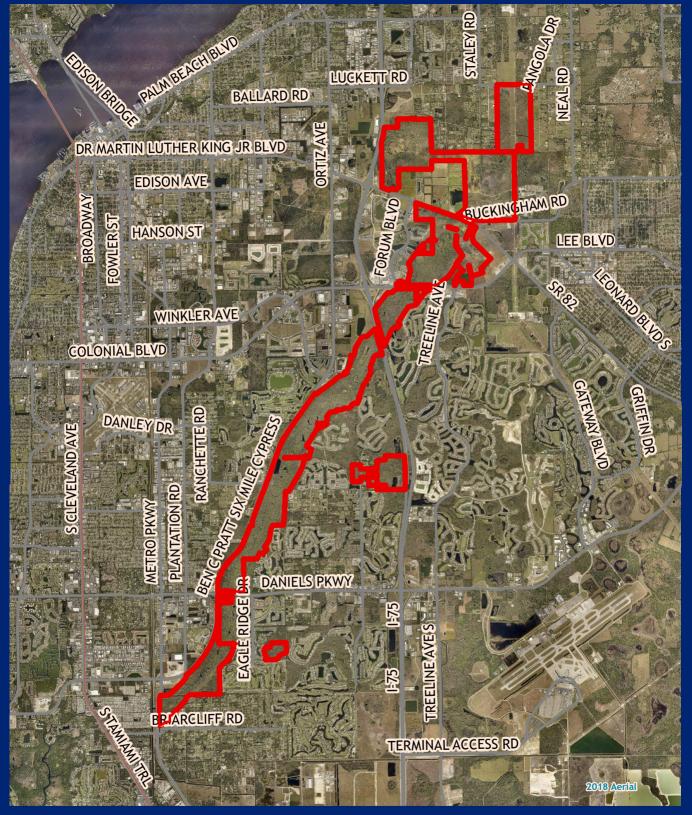

#### Six Mile Cypress Slough Preserve and Interpretive Center

Facility Type(s): Regional and Conservation 20/20

\*GIS Calculated Acres: 1892.1

Address: 7751 Penzance Boulevard Fort Myers, FL 33966

Commissioner District: 2