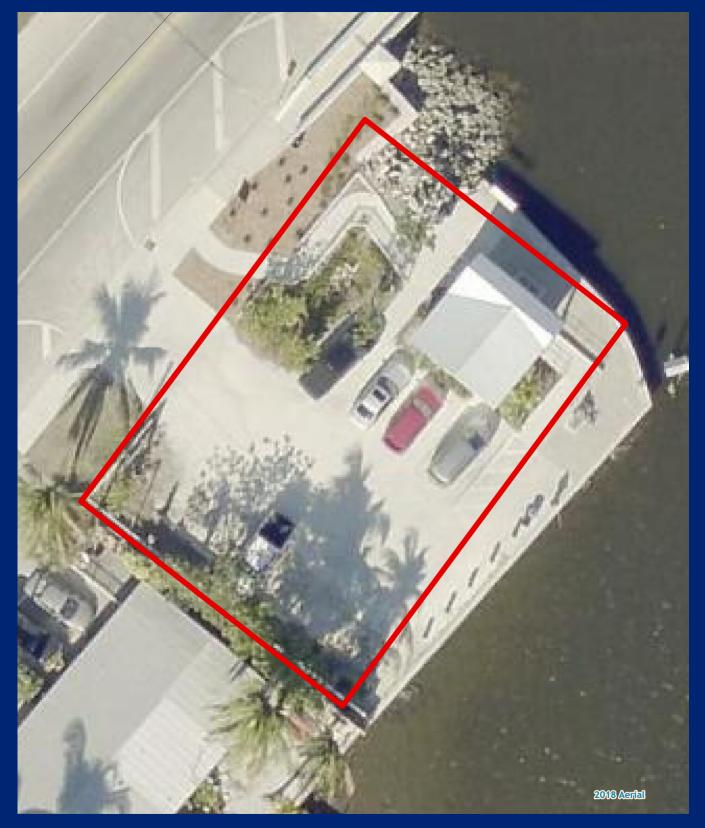

- 2018 Aerial
- Boundary Lines\*
- Park District(s) [Blue, Green, Orange, Purple, Red or Yellow]
- Facility Type(s) [Regional, Community, Conservation 20/20† or Other]
- Area
- Address(es)
- Commissioner District (1-Manning, 2-Pendergrass, 3-Kiker, 4-Hamman or 5-
- Community Park Impact Fee District [North (51), East (52) or South (53)]