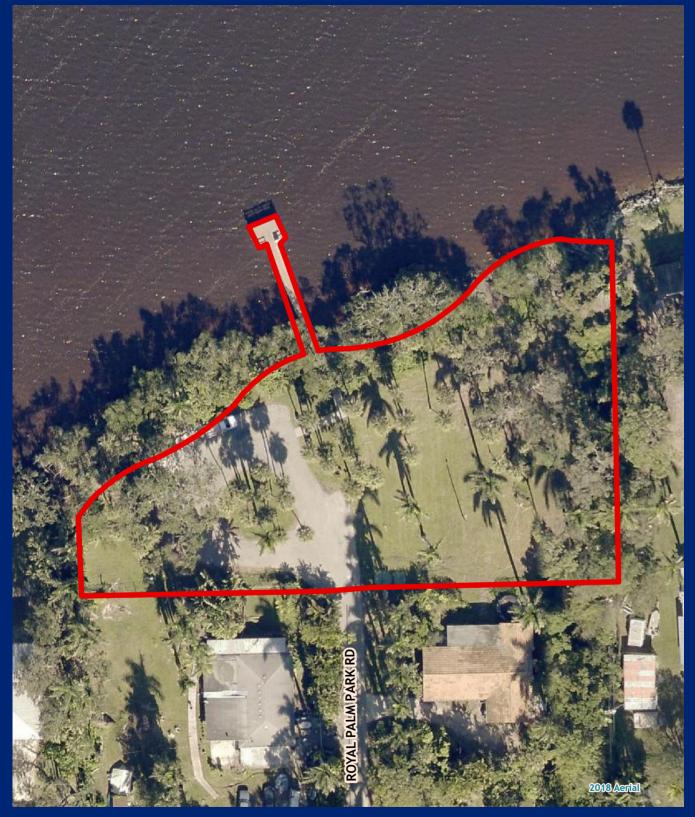

## Royal Palm Park

Facility Type(s): Regional \*GIS Calculated Acres: 0.9

Address: 300 Royal Palm Park Road Fort Myers, FL 33905

Commissioner District: 4