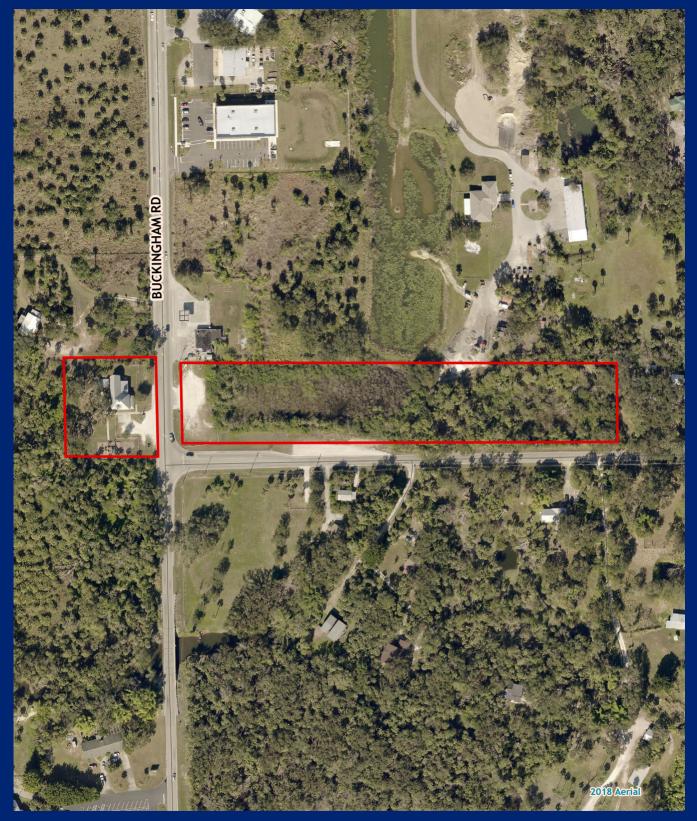

## Riverdale High School Fields, Courts and Pool

Facility Type(s): Community (School District Partner)

\*GIS Calculated Acres: 7.2

Address: 2600 Buckingham Road Fort Myers, FL 33905

Commissioner District: 5

Community Park Impact Fee District: East (52) 113