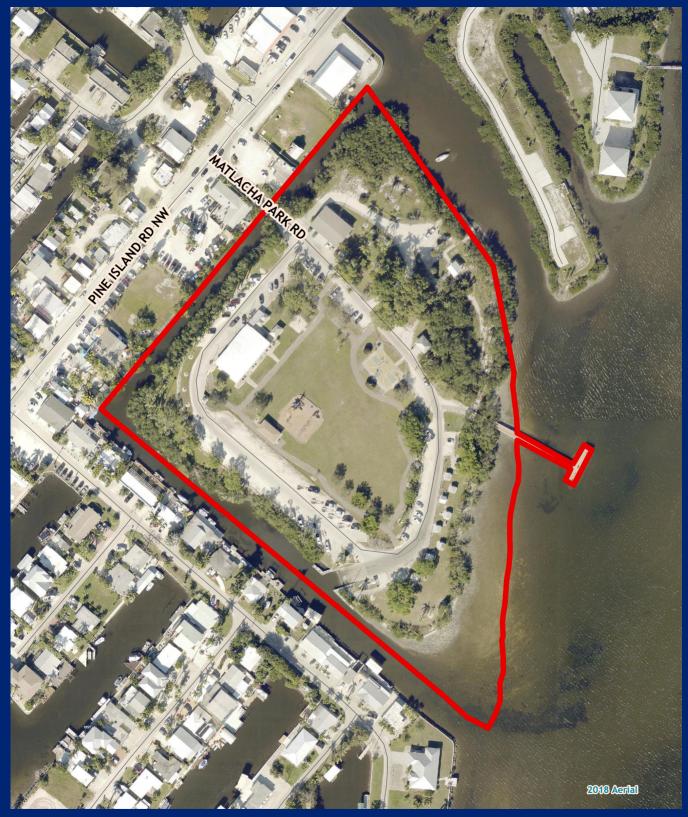

## **Matlacha Park and Community Center**

Facility Type(s): Community
\*GIS Calculated Acres: 10.1

Address: 4577 Pine Island Road N.W. Matlacha, FL 33993

Commissioner District: 1