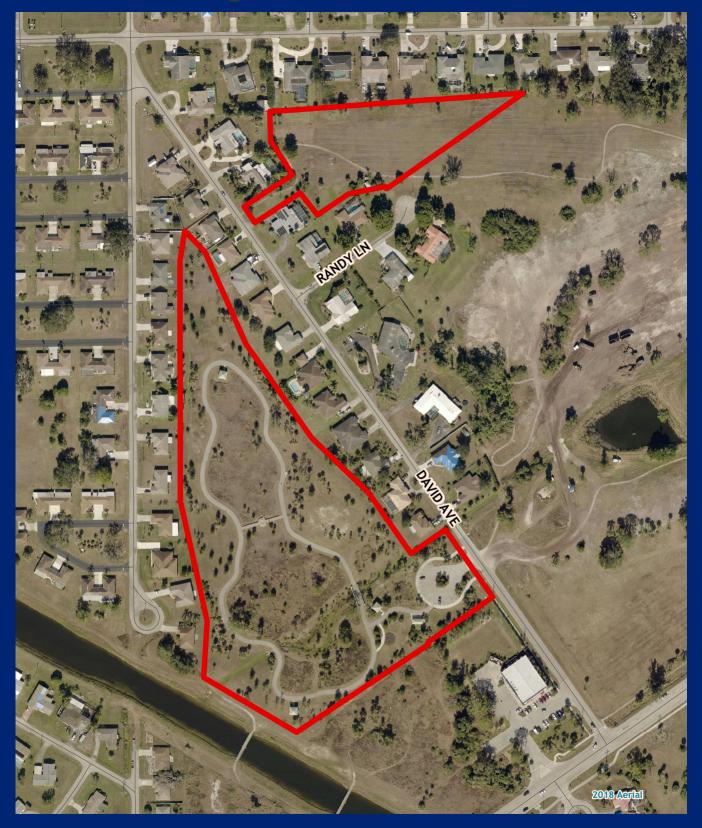

## **Lehigh Acres Trailhead Park**

Facility Type(s): Community
\*GIS Calculated Acres: 12.9
Address: 213 David Avenue
Lehigh Acres, FL 33936