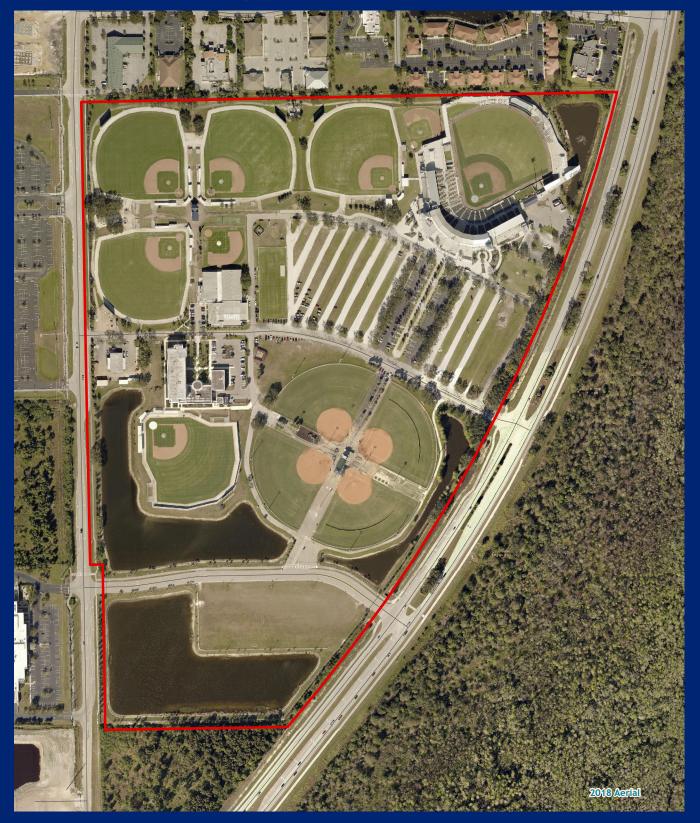

## **CenturyLink Sports Complex**

Facility Type(s): Regional \*GIS Calculated Acres: 93.4

Address: 14100 Ben C. Pratt Six Mile Cypress Pkwy. Fort Myers, FL 33912

Commissioner District: 2