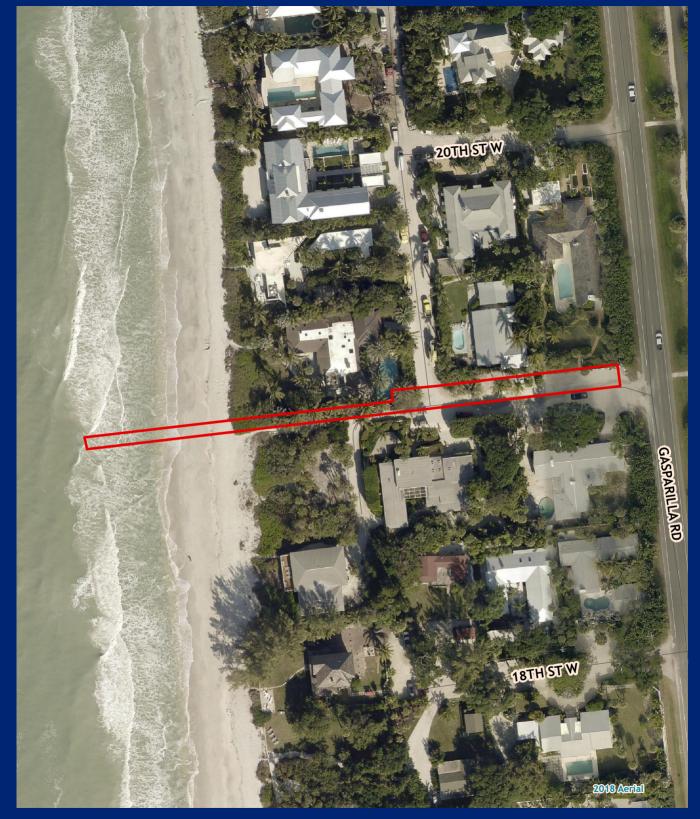

#### **Boca Grande Beach Access 14th Street W.**

Facility Type(s): Regional
\*GIS Calculated Acres: 0.6
Address: 1405 14th Street W.
Boca Grande, FL 33921

Commissioner District: 1