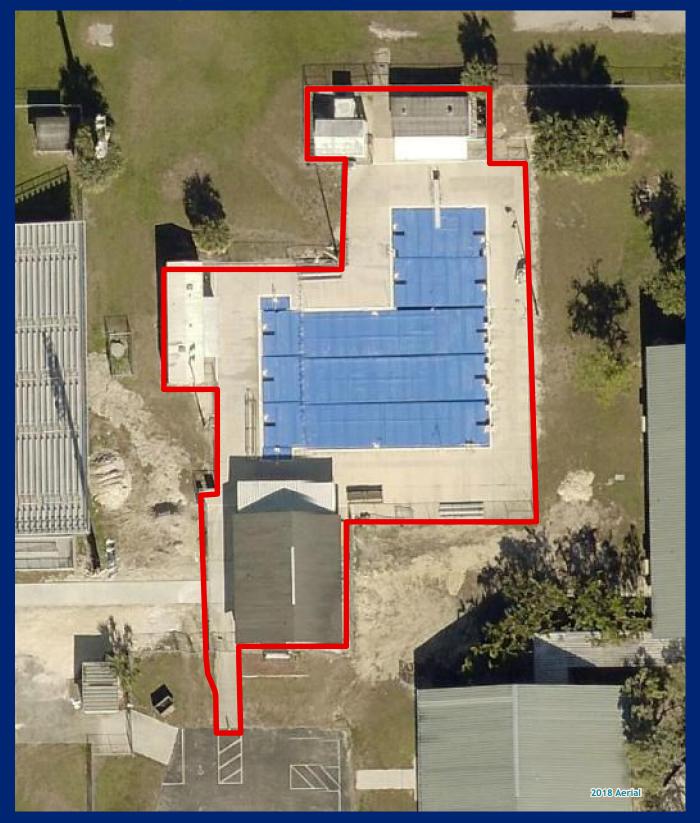

## **Cypress Lake High School Fields**

Facility Type(s): Community (School District Partner)

\*GIS Calculated Acres: 11.3 Address: 6750 Panther Lane Fort Myers, FL 33919

Commissioner District: 2

Community Park Impact Fee District: South (53)

# **Cypress Lake High School Pool**

Facility Type(s): Community (School District Partner)

\*GIS Calculated Acres: 0.4 Address: 6321 Panther Lane Fort Myers, FL 33919

Commissioner District: 2

Community Park Impact Fee District: South (53)