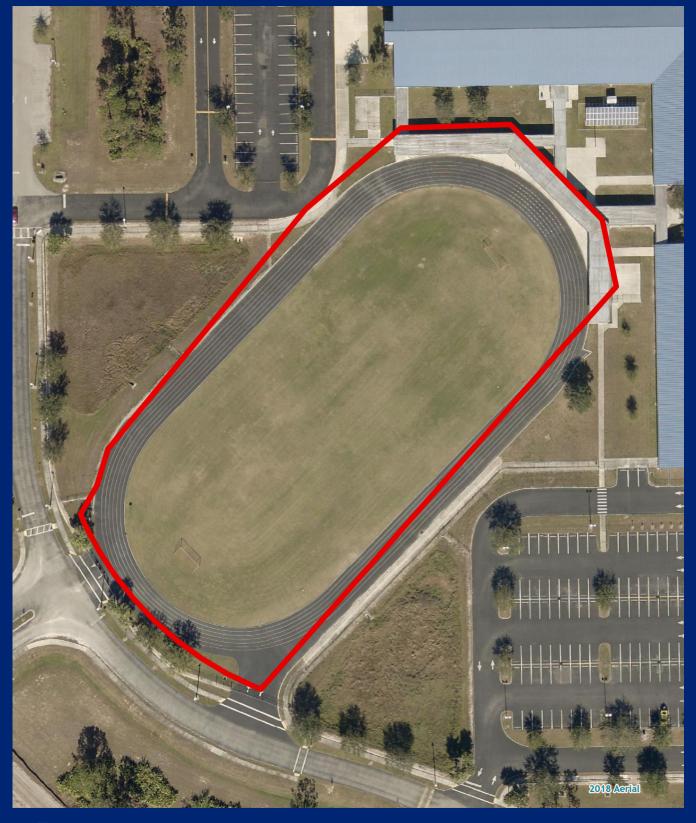

967

Commissioner District: 2

Community Park Impact Fee District: South (53) 128

## **Tice Community Pool**







Facility Type(s): Community (School District Partner)

\*GIS Calculated Acres: 1.4

Address: 4515 Glenwood Avenue Fort Myers, FL 33905

Commissioner District: 5

Community Park Impact Fee District: East (52) 129

## **Tropical Point Park**







Facility Type(s): Regional \*GIS Calculated Acres: 0.9

Address: 3401 Tropical Point Drive St. James City, FL 33956

Commissioner District: 1

Community Park Impact Fee District: N/A

130

#### **Turner Beach**







Facility Type(s): Regional \*GIS Calculated Acres: 1.1 Address: 17200 Captiva Drive Sanibel, FL 33957

Commissioner District: 1
Community Park Impact Fee District: N/A

## **Veterans Park Academy for the Arts Field**







Facility Type(s): Community (School District Partner)

\*GIS Calculated Acres: 3.1

Address: 49 Homestead Road S. Lehigh Acres, FL 33936

Commissioner District: 5

Community Park Impact Fee District: East (52) 132

### **Veterans Park and Recreation Center**







Facility Type(s): Community \*GIS Calculated Acres: 82.4 Address: 55 Homestead Road S. Lehigh Acres, FL 33936

## **Villas Elementary School**







Facility Type(s): Community (School District Partner)

\*GIS Calculated Acres: 5.6

Address: 8385 Beacon Boulevard Fort Myers, FL 33907

Commissioner District: 2

Community Park Impact Fee District: South (53) 134

### **Wa-Ke Hatchee Park and Recreation Center**







Facility Type(s): Community
\*GIS Calculated Acres: 45.3
Address: 16760 Bass Road
Fort Myers, FL 33908

Com