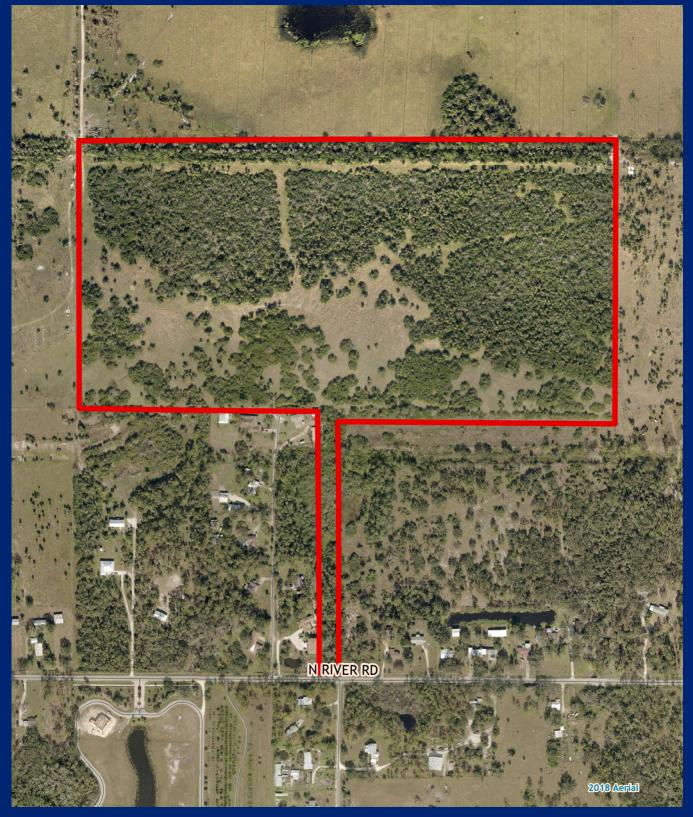

# **Alva Equestrian Property**

Facility Type(s): Regional
\*GIS Calculated Acres: 85.9
Address: 17491 North River Road
Alva, FL 33920

Commissioner District: 5
Community Park Impact Fee District: N/A