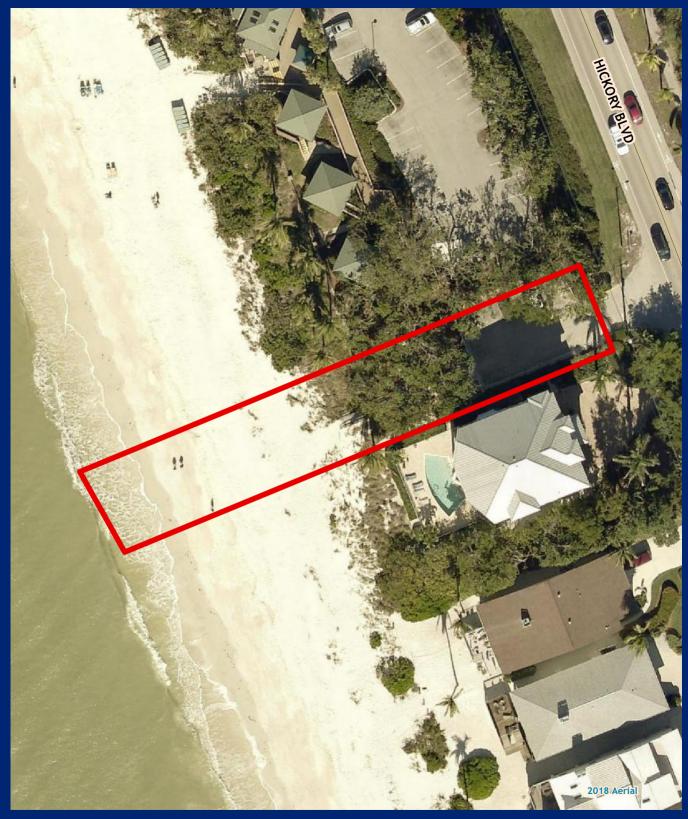

# Alison Hagerup Beach Park

Facility Type(s): Regional \*GIS Calculated Acres: 0.8 Address: 14790 Captiva Drive Captiva, FL 33924

#### LCPR District: Blue