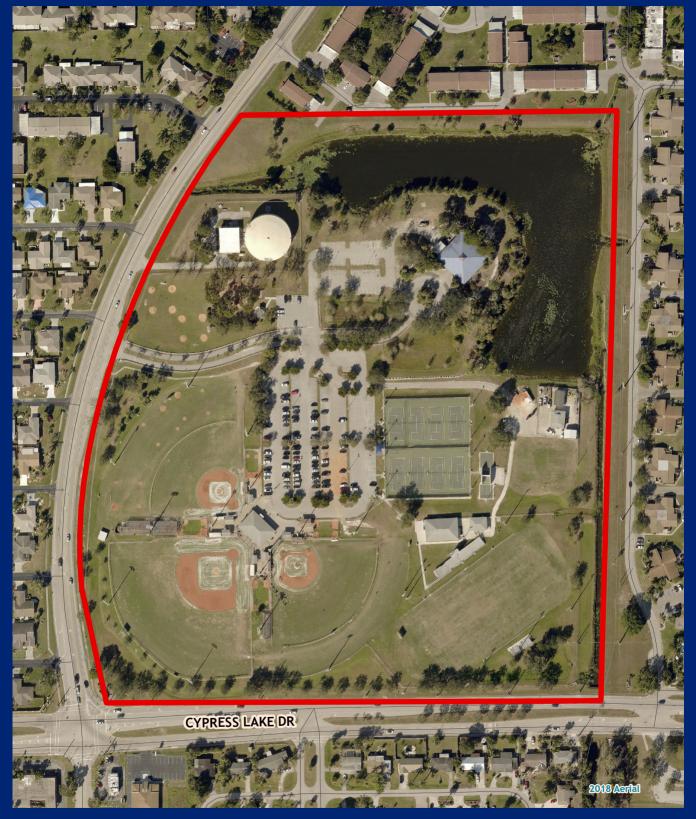

## **Cypress Lake High School Fields**

Facility Type(s): Community (School District Partner)

\*GIS Calculated Acres: 11.3 Address: 6750 Panther Lane Fort Myers, FL 33919

Commissioner District: 2

Community Park Impact Fee District: South (53)

# **Cypress Lake High School Pool**

Facility Type(s): Community (School District Partner)

\*GIS Calculated Acres: 0.4 Address: 6321 Panther Lane Fort Myers, FL 33919

Commissioner District: 2

Community Park Impact Fee District: South (53)