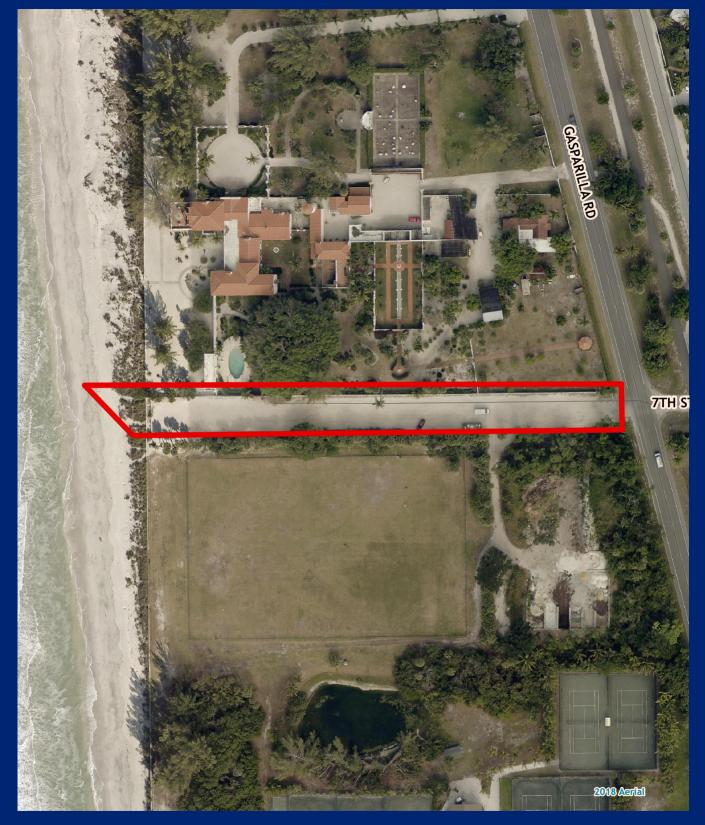

## **Boca Grande Beach Access 7th Street W.**

Facility Type(s): Regional
\*GIS Calculated Acres: 0.9
Address: 705 7th Street W.
Boca Grande, FL 33921

Commissioner District: 1