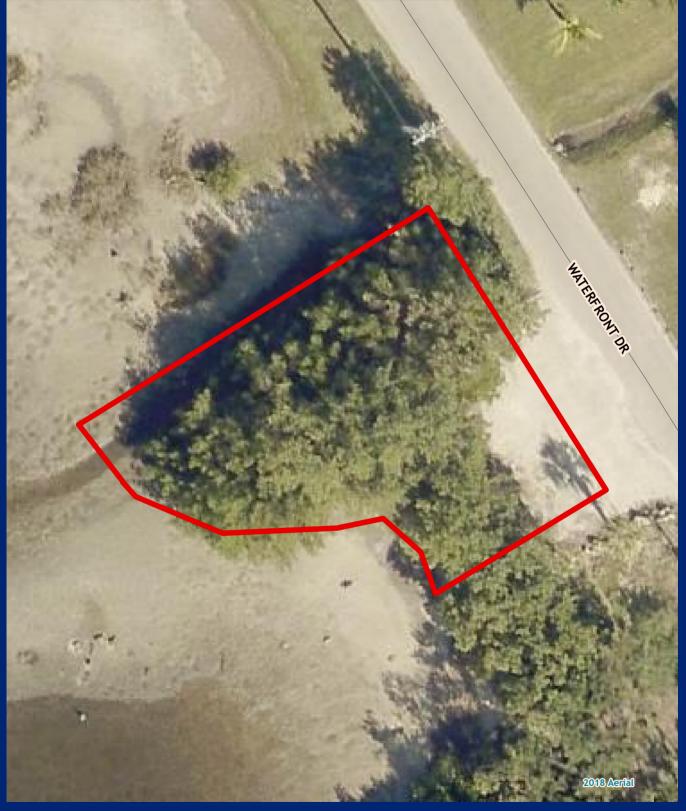

## **Pineland Monument Park**

Facility Type(s): Regional
\*GIS Calculated Acres: 0.1
Address: 13643 Waterfront Drive
Bokeelia, FL 33922

Commissioner District: 1