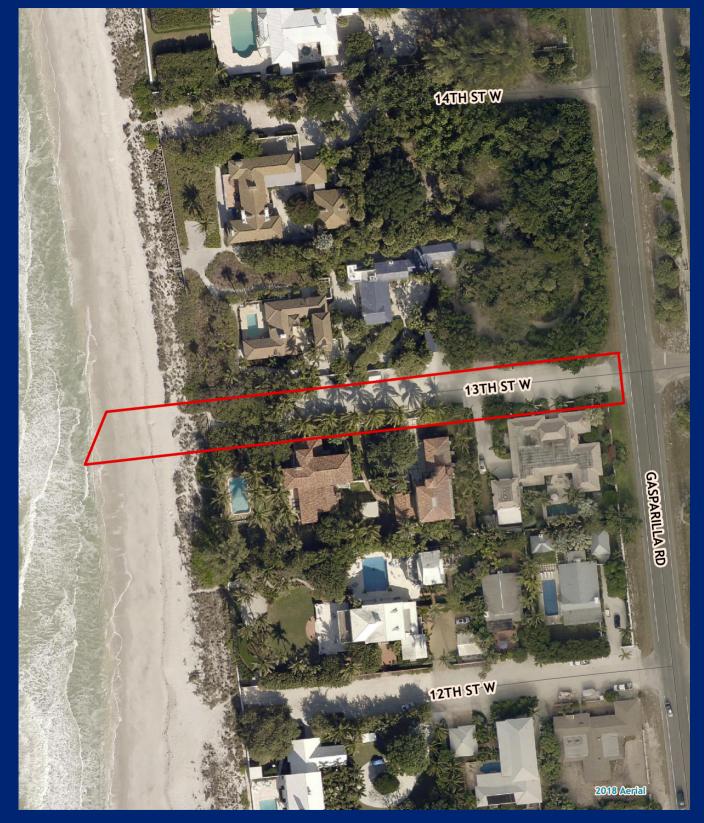

#### **Boca Grande Beach Access 13th Street W.**

Facility Type(s): Regional \*GIS Calculated Acres: 0.6 Address: 1305 13th Street W. Boca Grande, FL 33921

Commissioner District: 1