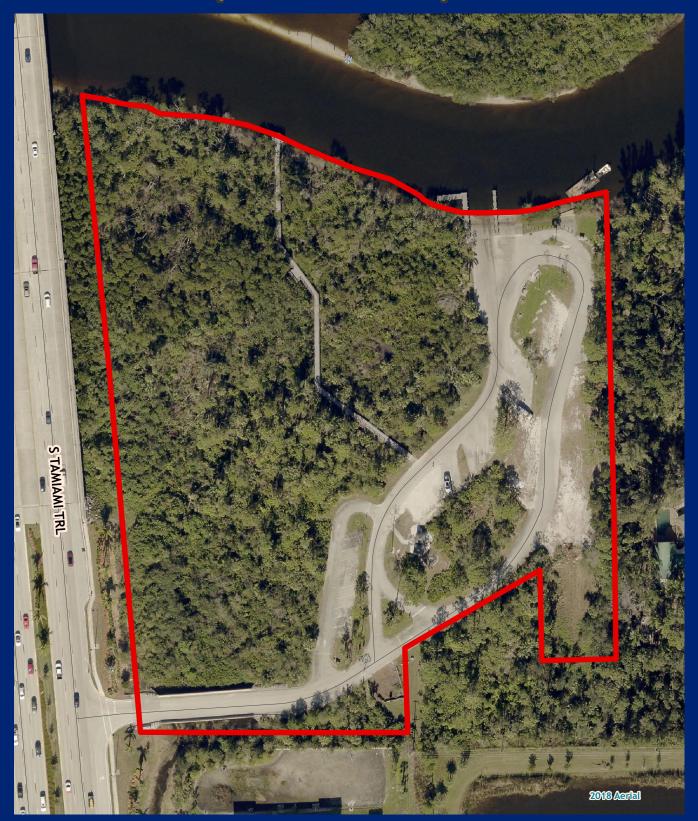

- 2018 Aerial
- Boundary Lines\*
- Park District(s) [Blue, Green, Orange, Purple, Red or Yellow]
- Facility Type(s) [Regional, Community, Conservation 20/20† or Other]
- Area
- Address(es)
- Commissioner District (1-Manning, 2-Pendergrass, 3-Kiker, 4-Hamman or 5-
- Community Park Impact Fee District [North (51), East (52) or South (53)]