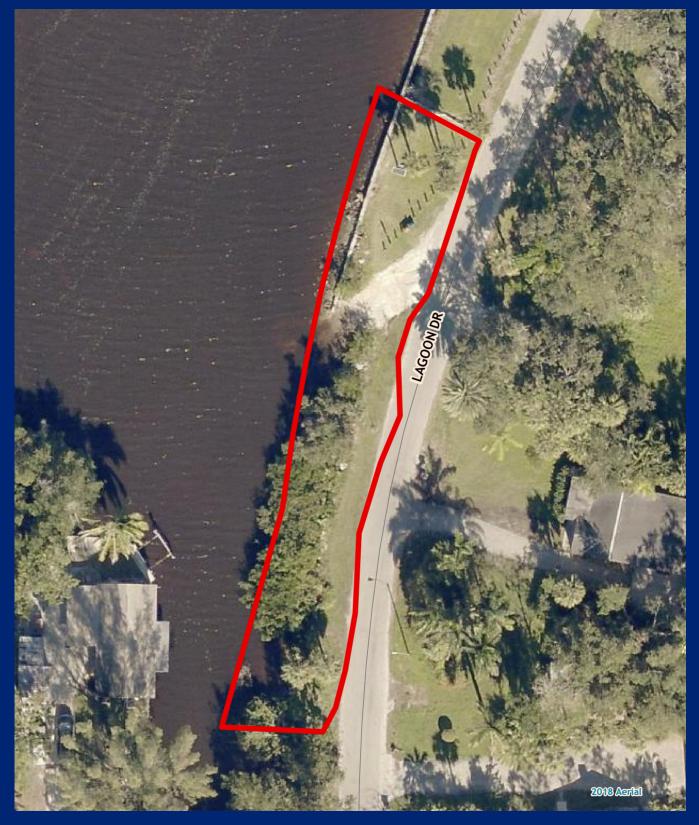

## **Russell Park Launch**

Facility Type(s): Regional
\*GIS Calculated Acres: 0.2
Address: 237 Lagoon Drive
Fort Myers, FL 33905

Commissioner District: 5