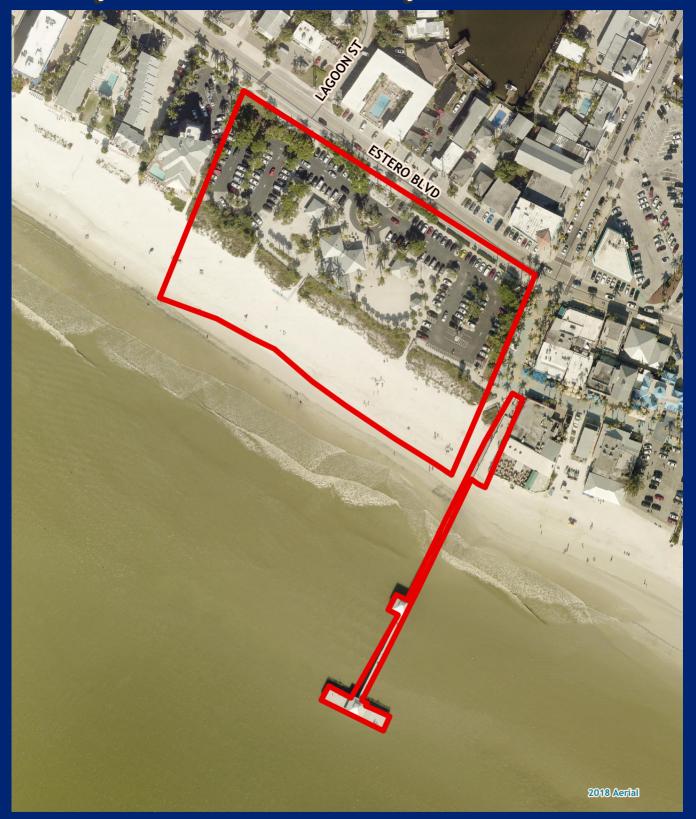

## Lynn Hall Memorial Park/Fort Myers Beach Pier

Facility Type(s): Regional \*GIS Calculated Acres: 5.3

Address: 950 Estero Boulevard Fort Myers Beach, FL 33931

Commissioner District: 3