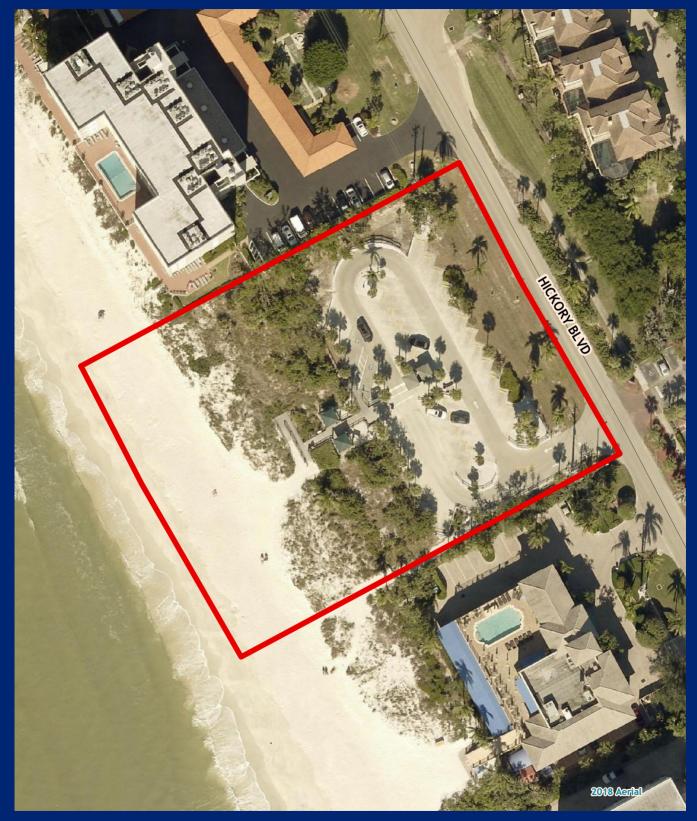

# Alison Hagerup Beach Park

Facility Type(s): Regional \*GIS Calculated Acres: 0.8 Address: 14790 Captiva Drive Captiva, FL 33924

#### LCPR District: Blue