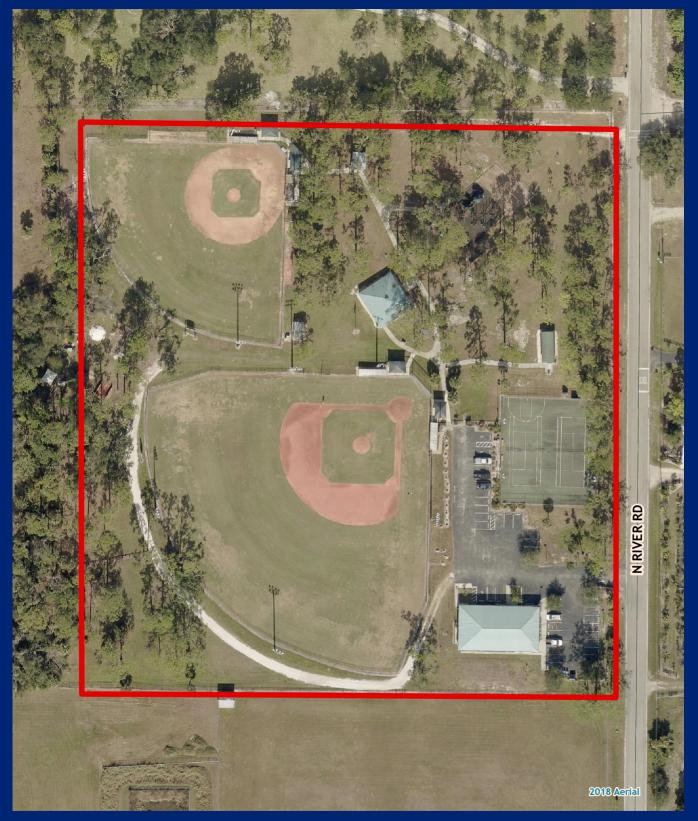

# **Alva Equestrian Property**

Facility Type(s): Regional
\*GIS Calculated Acres: 85.9
Address: 17491 North River Road
Alva, FL 33920

Commissioner District: 5
Community Park Impact Fee District: N/A