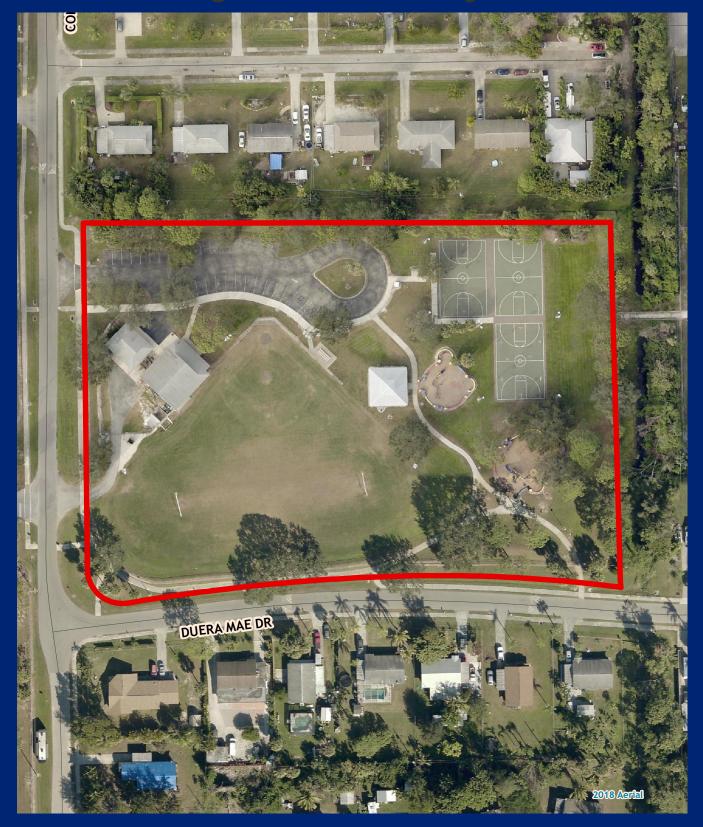

each, FL 33931

Commissioner District: 3







Facility Type(s): Regional \*GIS Calculated Acres: 0.1

Address: 300 Estero Boulevard Fort Myers Beach, FL 33931

Commissioner District: 3







Facility Type(s): Regional \*GIS Calculated Acres: 0.03

Address: 170 Estero Boulevard Fort Myers Beach, FL 33931

Commissioner District: 3

Community Park Impact Fee District: N/A







Facility Type(s): Regional
\*GIS Calculated Acres: 0.05
Address: 116 Estero Boulevard
Fort Myers Beach, FL 33931

Commissioner District: 3
Community Park Impact Fee District: N/A

#### **Frizzell Kontinos Punta Rassa Boat Ramp**







Facility Type(s): Regional \*GIS Calculated Acres: 11.3

Address: 15001 Punta Rassa Road Fort Myers, FL 33908

Commissioner District: 3

## Harlem Heights Park and Community Center







Facility Type(s): Community
\*GIS Calculated Acres: 5.1
Address: 7340 Concourse Drive
Fort Myers, FL 33908

## **Harns Marsh**







Facility Type(s): Regional \*GIS Calculated Acres: 582.8 Address: Lehigh Acres, FL

Commissioner District: 5
Community Park Impact Fee District: N/A

## **Hickey Creek Mitigation Park**







Facility Type(s): Regional and Conservation 20/20

\*GIS Calculated Acres: 784.2

Address: 17980 Palm Beach Boulevard Alva, FL 33920

Commissioner District: 5

#### **Hunter Park**







Facility Type(s): Community
\*GIS Calculated Acres: 7.7
Address: 1526 Oak Drive
Fort Myers, FL 33906

# Idalia Property







Facility Type(s): Regional \*GIS Calculated Acres: 13.9 Address: 15720 Park Way Alva, FL 33920

Commissioner District: 5 Community Park Impact Fee Distr