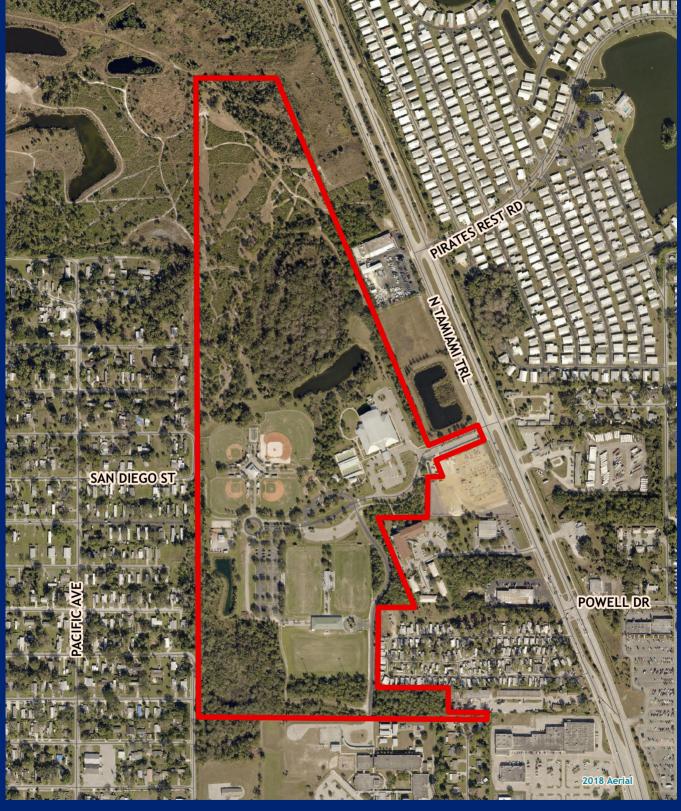

# Caloosahatchee Regional Park

Facility Type(s): Regional
\*GIS Calculated Acres: 762.8
Address: 19130 North River Road
Alva, FL 33920

Commissioner District: 5
Community Park Impact Fee District: N/A