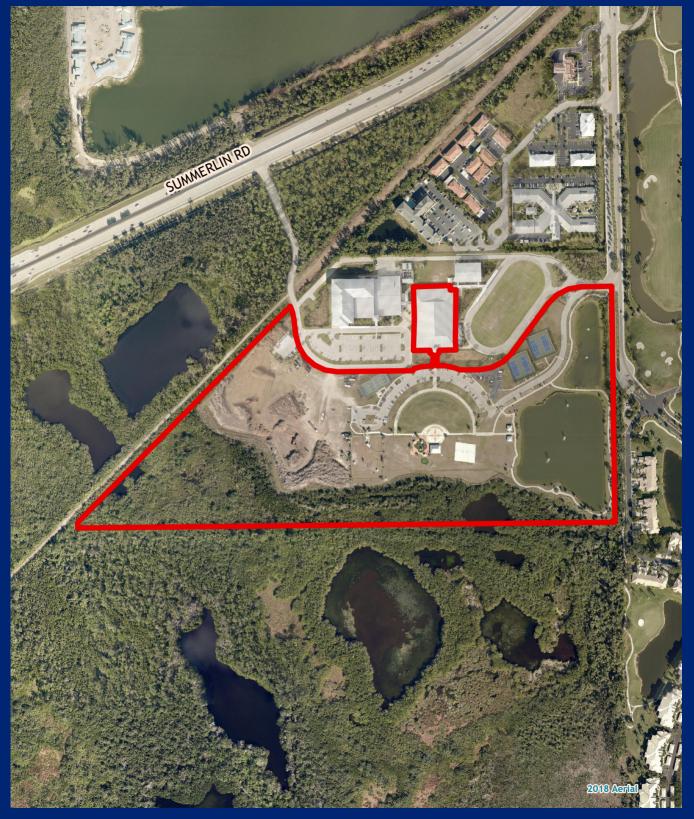

## Lexington Middle School Field and Court

Facility Type(s): Community (School District Partner)

\*GIS Calculated Acres: 3.5

Address: 16351 Summerlin Road

Fort Myers, FL 33908