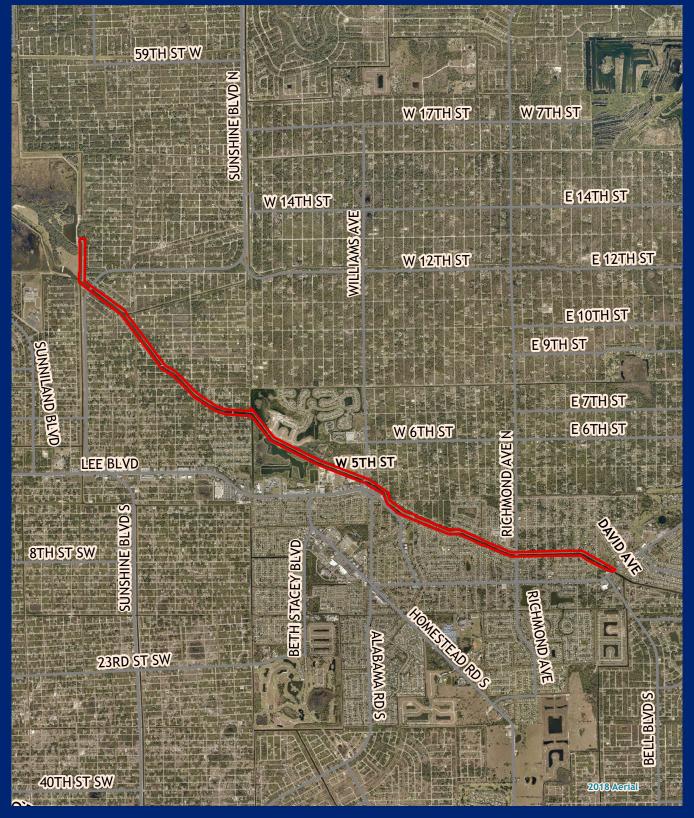

## **Lehigh Acres Trailhead Park**

Facility Type(s): Community
\*GIS Calculated Acres: 12.9
Address: 213 David Avenue
Lehigh Acres, FL 33936