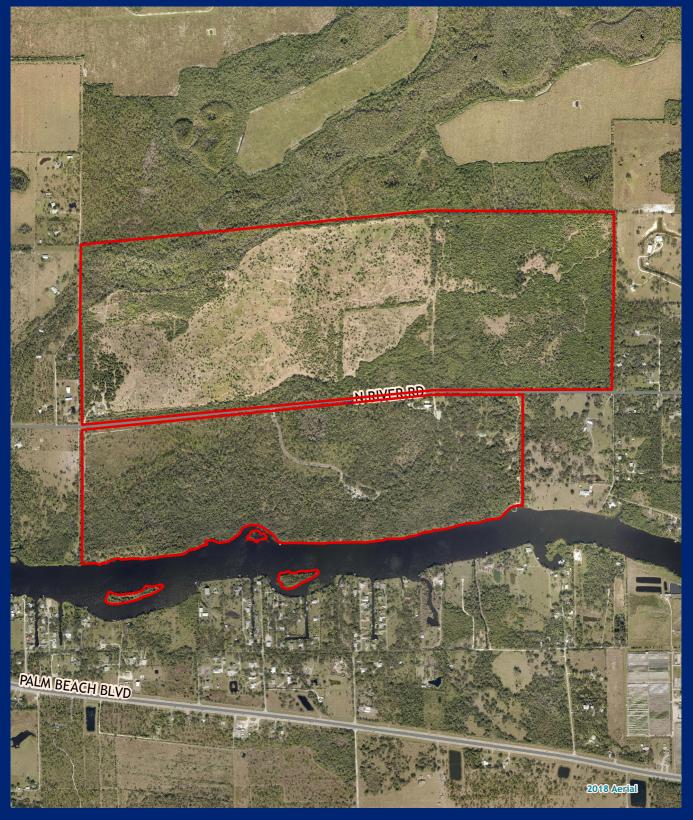

# **Alva Equestrian Property**

Facility Type(s): Regional
\*GIS Calculated Acres: 85.9
Address: 17491 North River Road
Alva, FL 33920

Commissioner District: 5
Community Park Impact Fee District: N/A