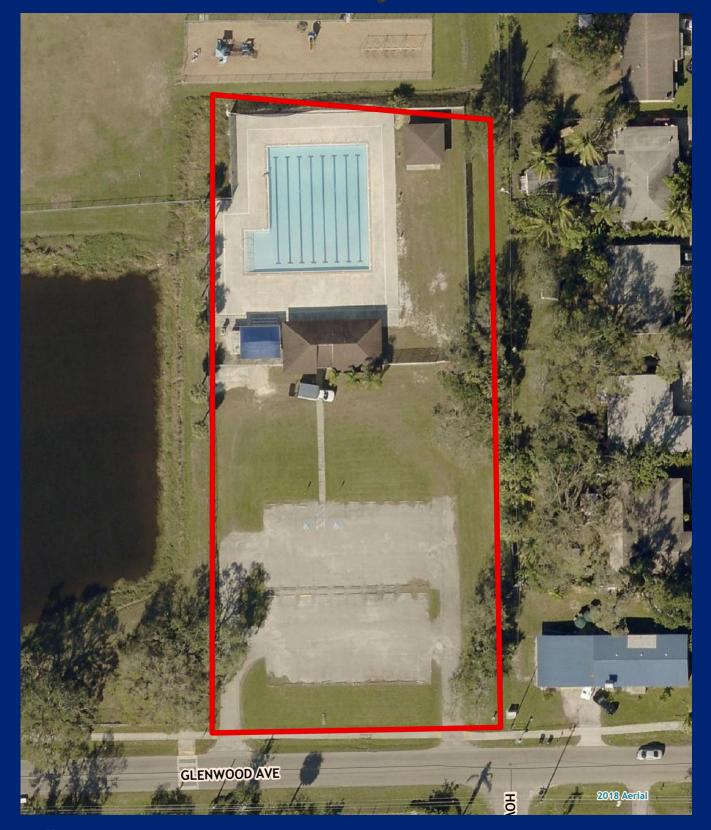

## **Tice Community Pool**

Facility Type(s): Community (School District Partner)

\*GIS Calculated Acres: 1.4

Address: 4515 Glenwood Avenue Fort Myers, FL 33905

Commissioner District: 5

Community Park Impact Fee District: East (52) 129