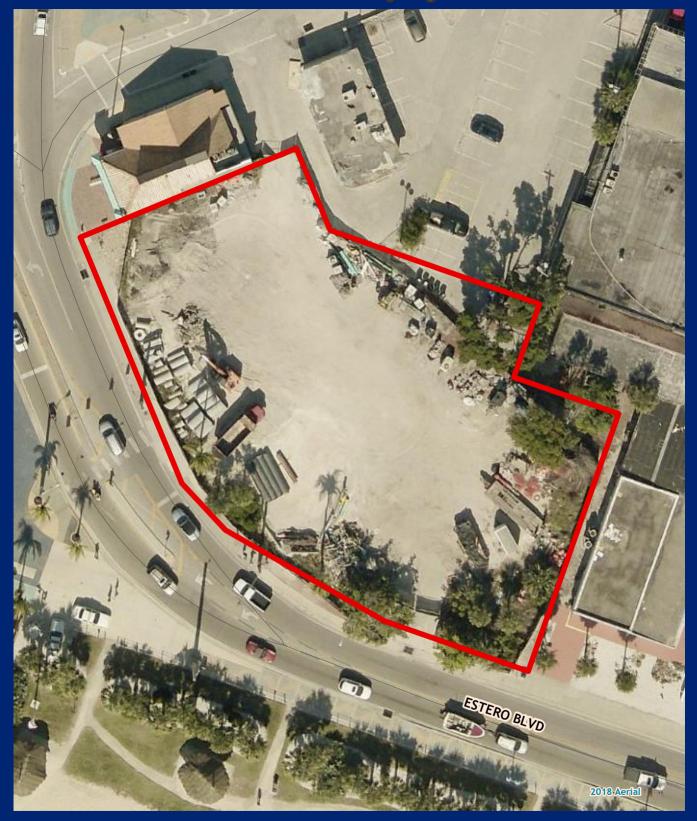

# **Seafarer Property**

Facility Type(s): Regional \*GIS Calculated Acres: 0.7

Address: 1113 Estero Boulevard Fort Myers Beach, FL 33931

Commissioner District: 3