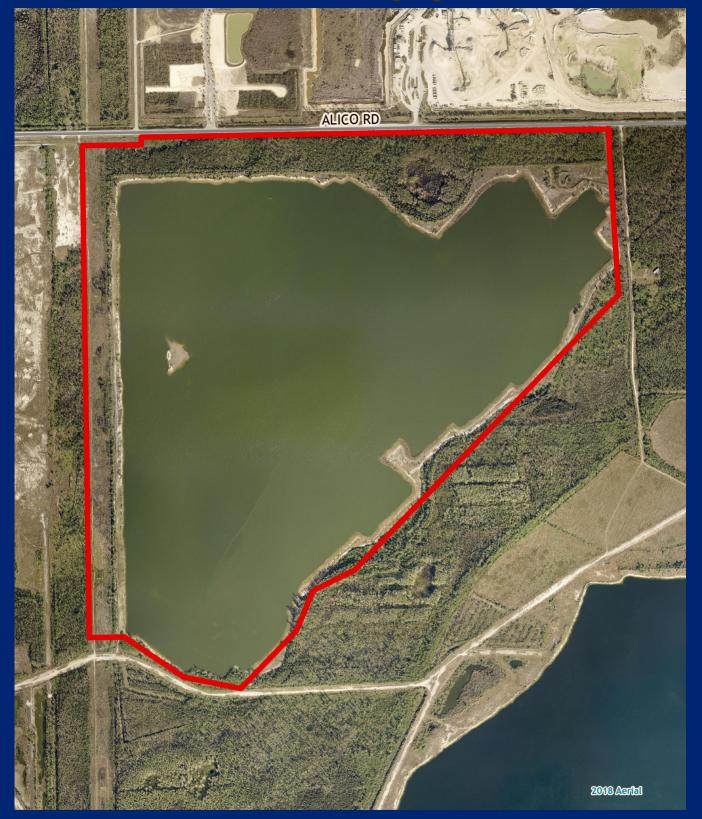

# WildBlue Property

Facility Type(s): Regional \*GIS Calculated Acres: 487.3 Address: Alico Road Fort Myers, FL 33913

Commissioner District: 2