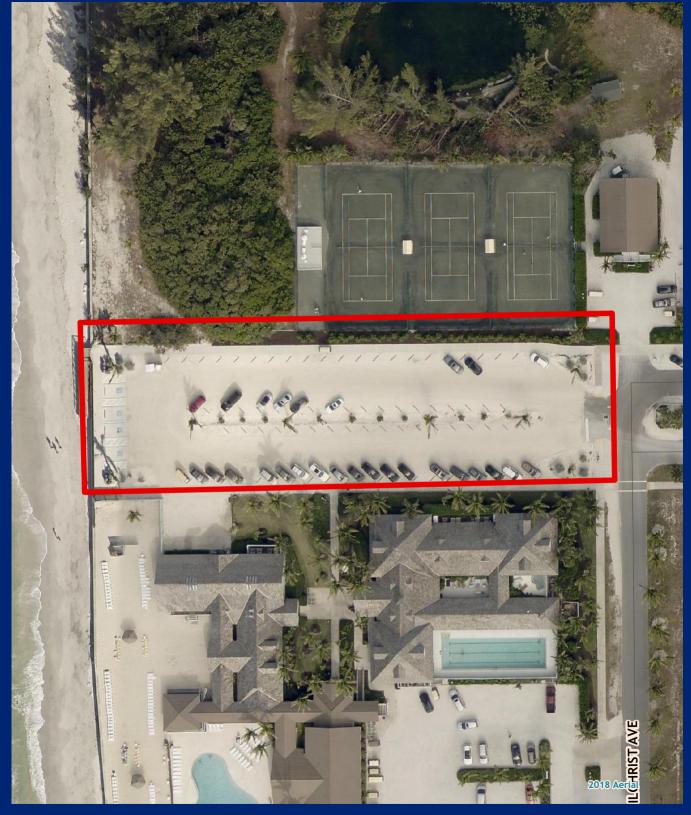

# Alison Hagerup Beach Park

Facility Type(s): Regional \*GIS Calculated Acres: 0.8 Address: 14790 Captiva Drive Captiva, FL 33924

#### LCPR District: Blue