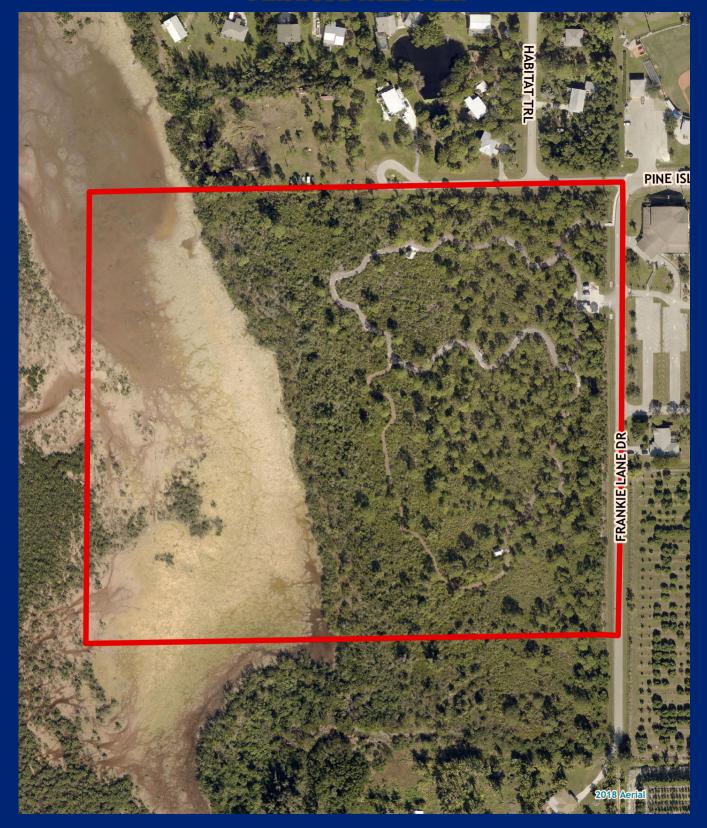

## **Hickey Creek Mitigation Park**

Facility Type(s): Regional and Conservation 20/20

\*GIS Calculated Acres: 784.2

Address: 17980 Palm Beach Boulevard Alva, FL 33920

Commissioner District: 5