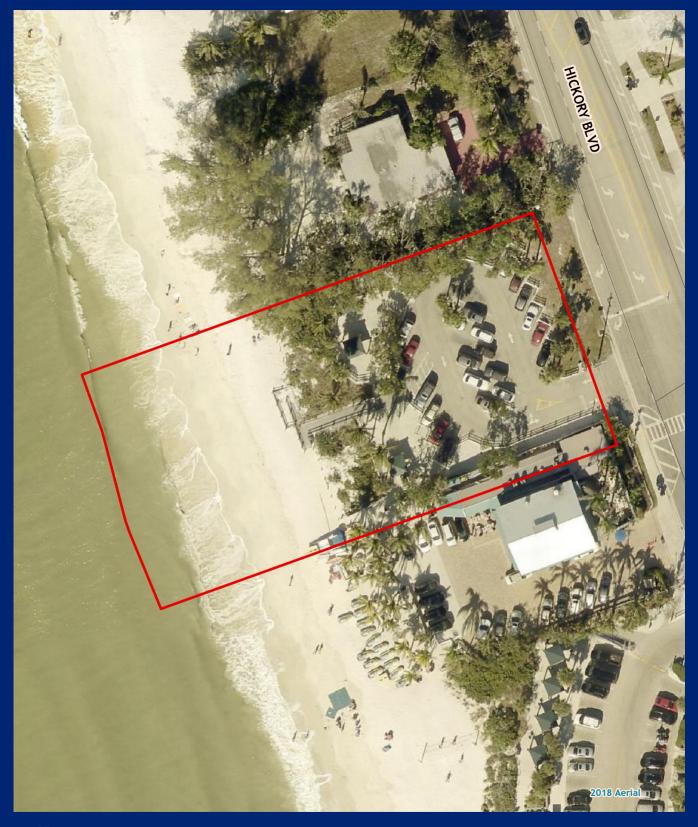

#### **Bonita Beach Park**

Facility Type(s): Regional \*GIS Calculated Acres: 3.1

Address: 27954 Hickory Boulevard Bonita Springs, FL 34134

Commissioner District: 3
Community Park Impact Fee District: N/A