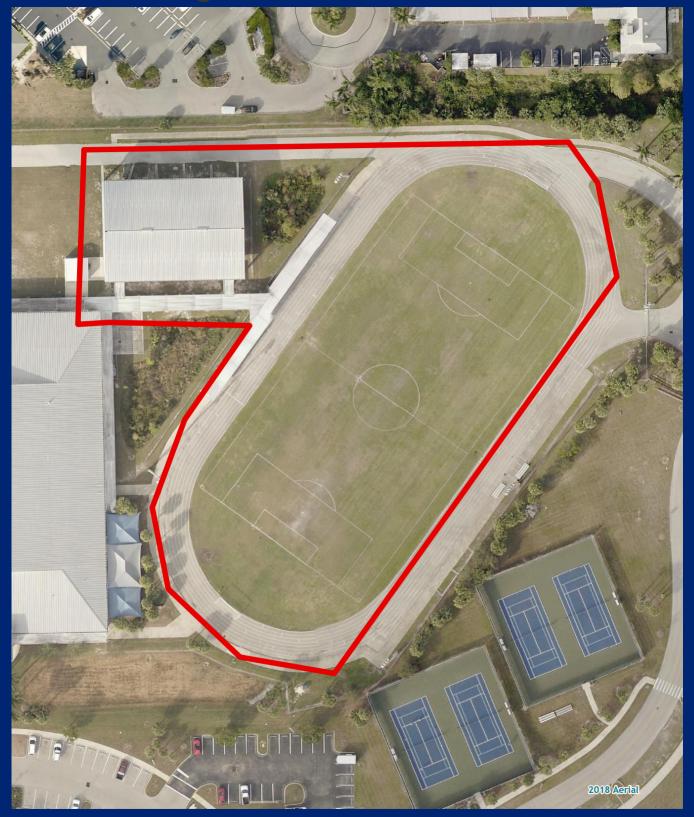

# **Bayshore Elementary Soccer Complex**

Facility Type(s): Community (School District Partner)

\*GIS Calculated Acres: 16.7

Address: 17050 Williams Road North Fort Myers, FL 33917

Commissioner District: 5

Community Park Impact Fee District: North (51)