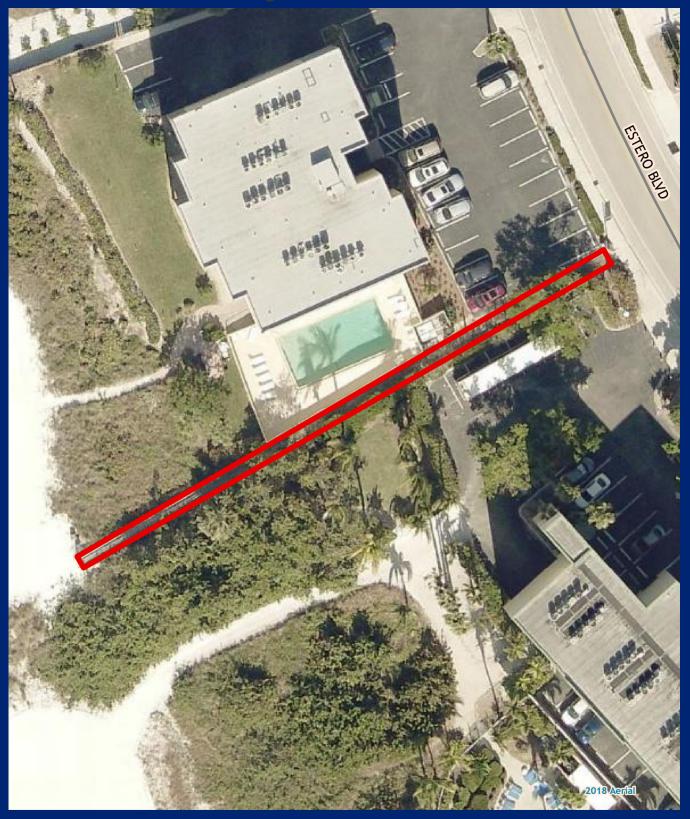

# **Seafarer Property**

Facility Type(s): Regional \*GIS Calculated Acres: 0.7

Address: 1113 Estero Boulevard Fort Myers Beach, FL 33931

Commissioner District: 3