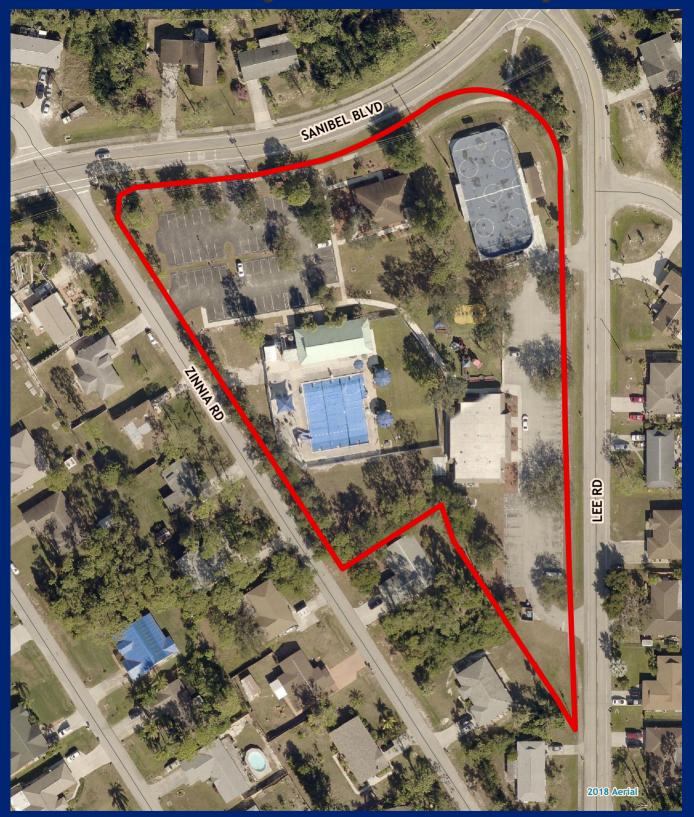

#### Karl J. Drews Community Center/San Carlos Community Pool

Facility Type(s): Community
\*GIS Calculated Acres: 4.1

Address: 18412 Lee Road (Center) and 8208 Sanibel Boulevard (Pool), Fort Myers, FL 33967

Commissioner District: 2