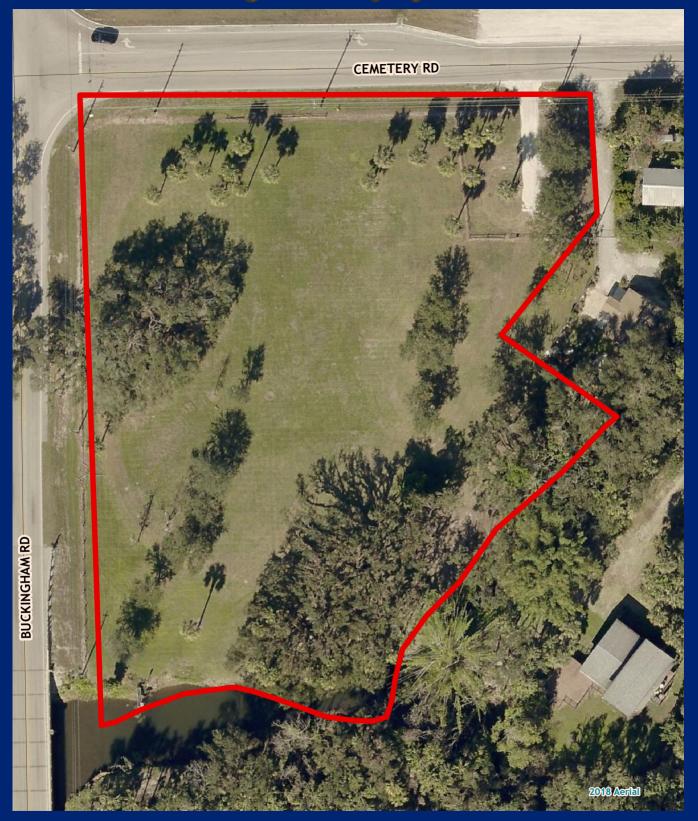

# **Orange River Property**

Facility Type(s): Regional \*GIS Calculated Acres: 2.4 Address: 13800 Cemetery Re

Address: 13800 Cemetery Road Fort Myers, FL 33905

Commissioner District: 5