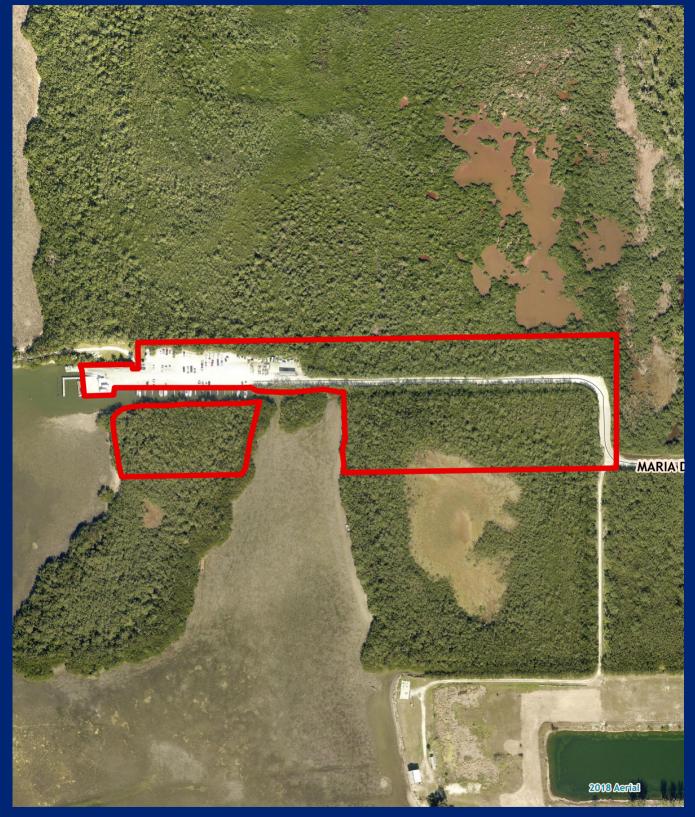

### **Pine Island Commercial Marina**

Facility Type(s): Regional \*GIS Calculated Acres: 14.0 Address: 6001 Maria Drive St. James City, FL 33956

Commissioner District: 1