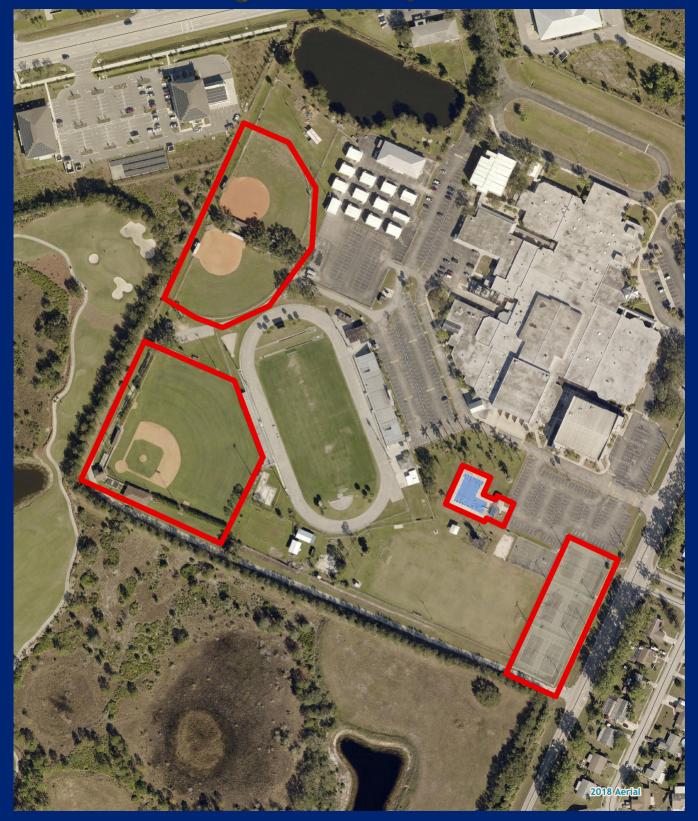

## Riverdale High School Fields, Courts and Pool

Facility Type(s): Community (School District Partner)

\*GIS Calculated Acres: 7.2

Address: 2600 Buckingham Road Fort Myers, FL 33905

Commissioner District: 5

Community Park Impact Fee District: East (52) 113