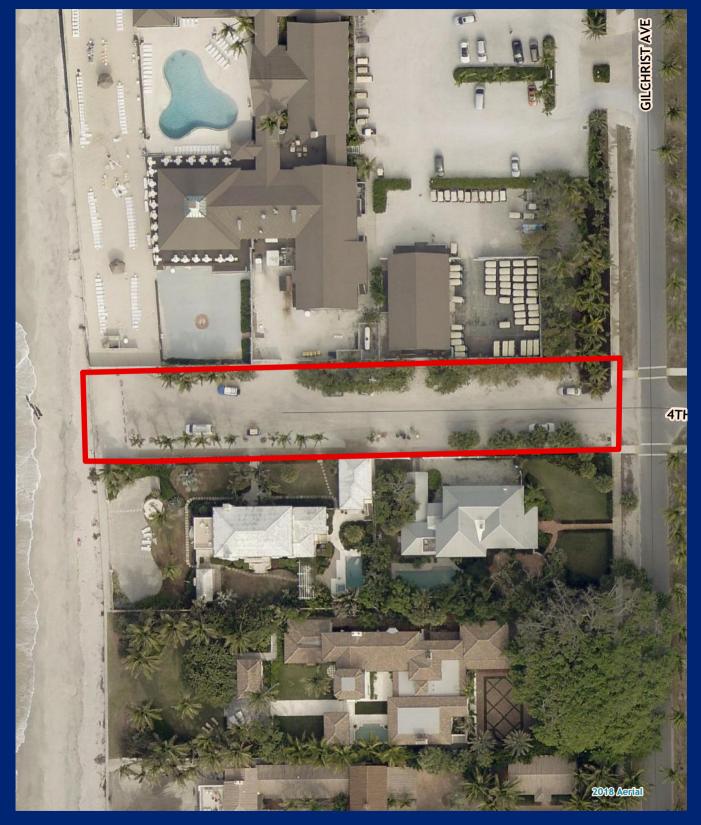

## **Boca Grande Beach Access 4th Street W.**

Facility Type(s): Regional \*GIS Calculated Acres: 0.5 Address: 405 4th Street W. Boca Grande, FL 33921

Commissioner District: 1