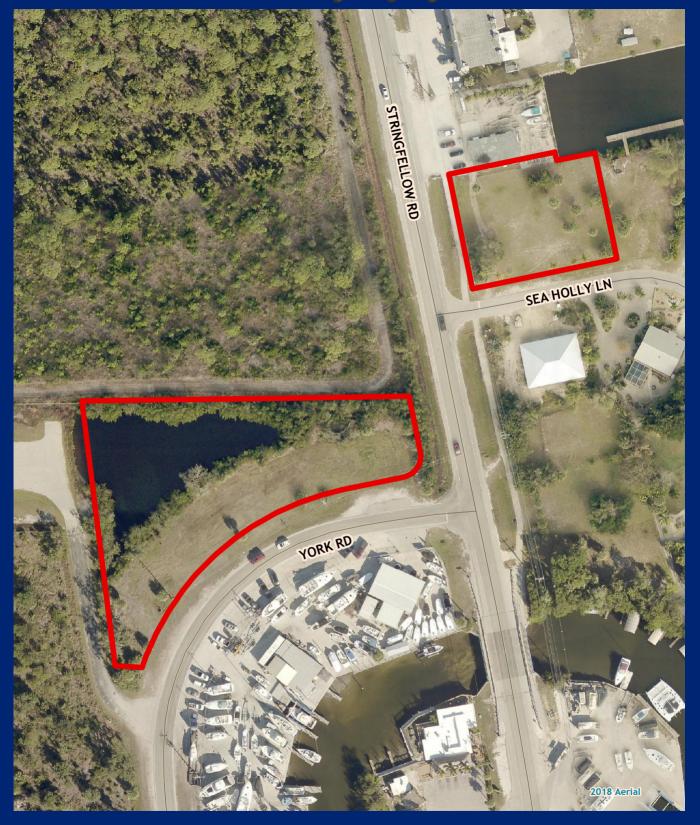

## St. James City Property

Facility Type(s): Community
\*GIS Calculated Acres: 2.0
Address: 3558 Sea Holly Lane
St. James City, FL 33956

Commissioner District: 1

Community Park Impact Fee District: North (51) 124