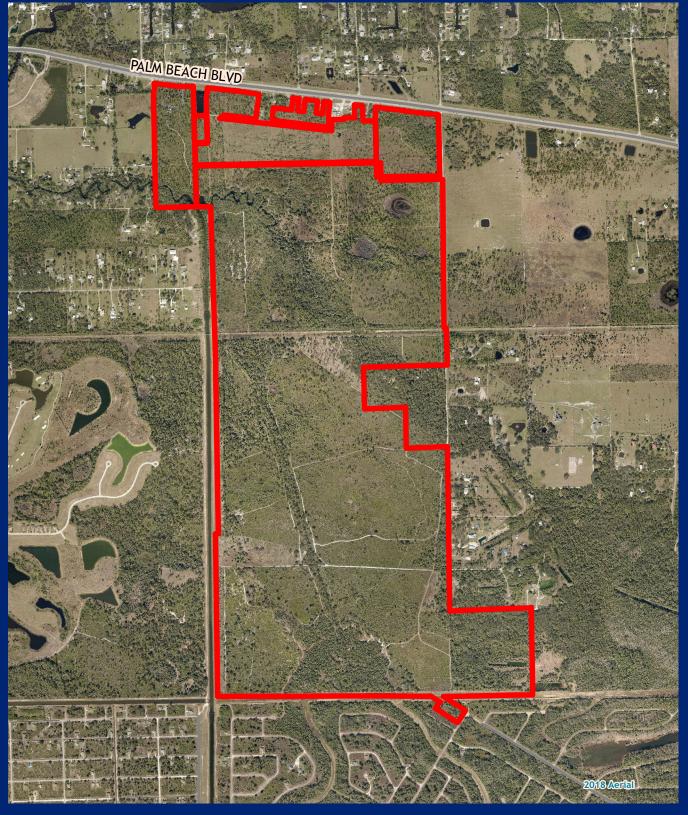

## **Hickey Creek Mitigation Park**

Facility Type(s): Regional and Conservation 20/20

\*GIS Calculated Acres: 784.2

Address: 17980 Palm Beach Boulevard Alva, FL 33920

Commissioner District: 5