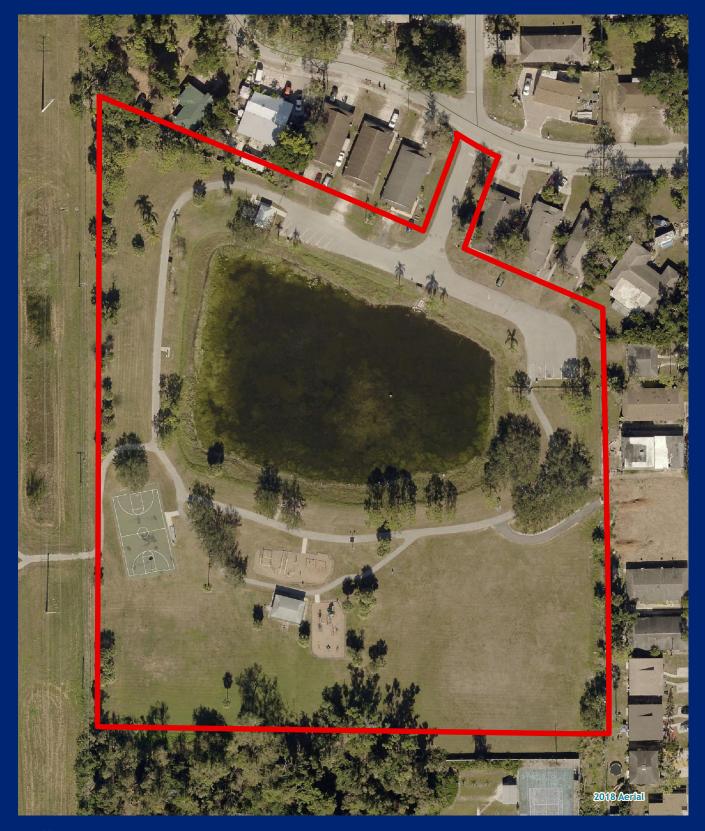

# **Alva Park and Community Center**

Facility Type(s): Community
\*GIS Calculated Acres: 8.3
Address: 21471 North River Road
Alva, FL 33920

Commissioner District: 5
Community Park Impact Fee District: East (52)