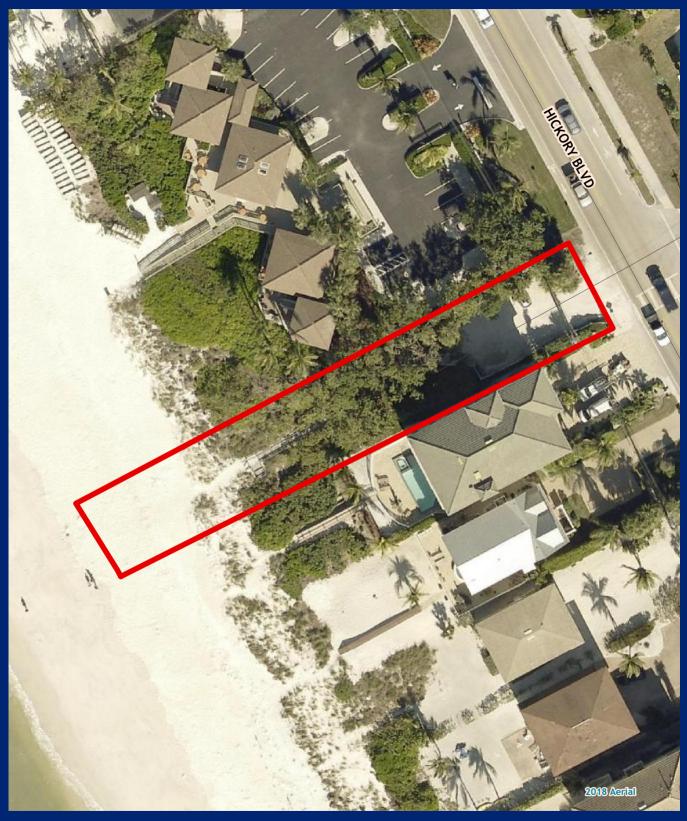

## **Bonita Beach Access 1**

Facility Type(s): Regional \*GIS Calculated Acres: 1座

Address: 27890 Hickory B[ \* |^çæå Bonita Springs, FL 34134

## **Bonita Beach Access 2**

Facility Type(s): Regional \*GIS Calculated Acres: 0.4

Address: 27720 Hickory Boulevard Bonita Springs, FL 34134

Commissioner District: 3

31