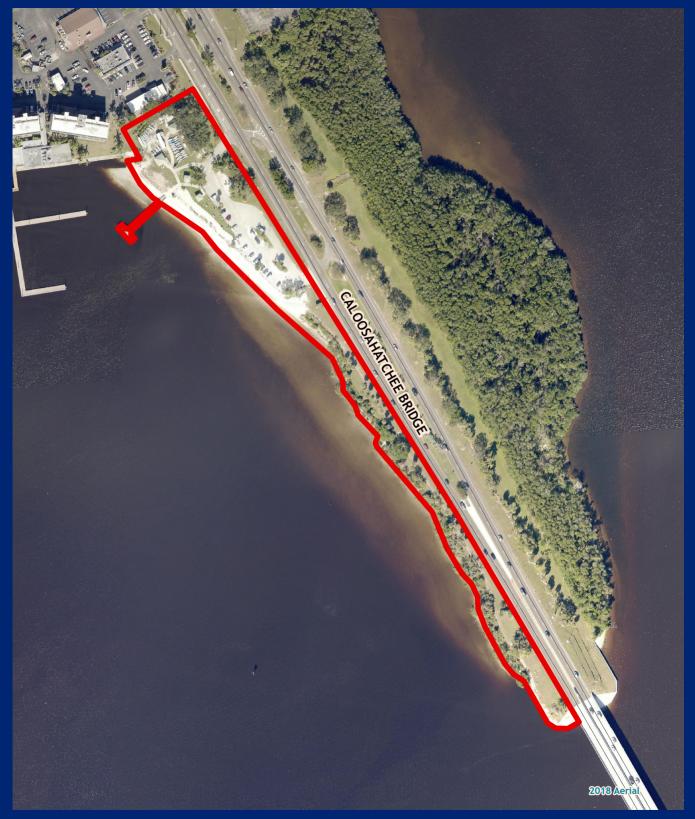

# **Matanzas Bridge Fishing Pier**

Facility Type(s): Regional \*GIS Calculated Acres: 0.4

Address: 700 Fishermans Wharf Fort Myers Beach, FL 33931

Commissioner District: 3