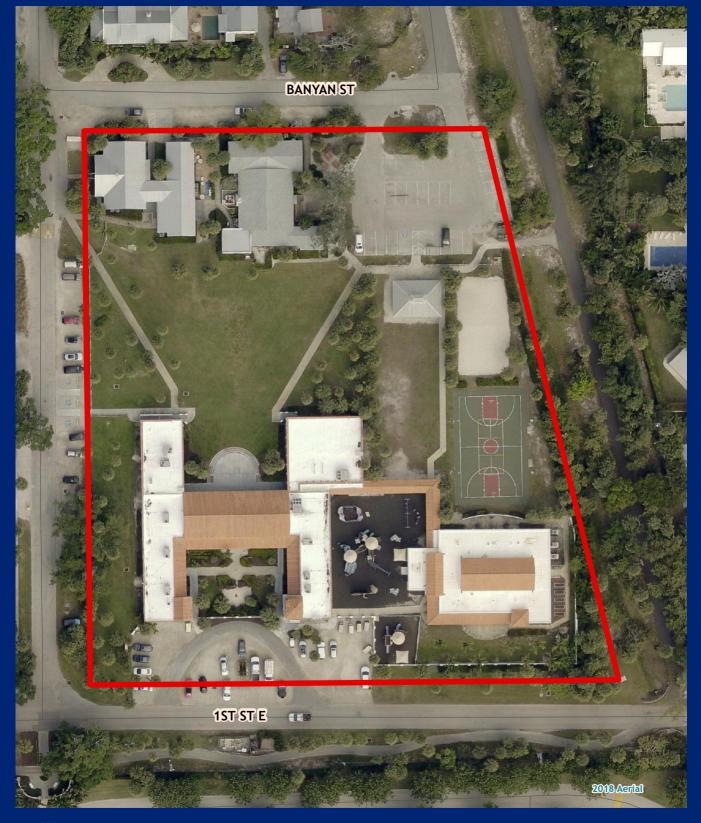

# **Boca Grande Park and Community Center**

Facility Type(s): Community
\*GIS Calculated Acres: 3.9
Address: 131 1st Street W.
Boca Grande, FL 33921

Commissioner District: 1

Community Park Impact Fee District: North (51)