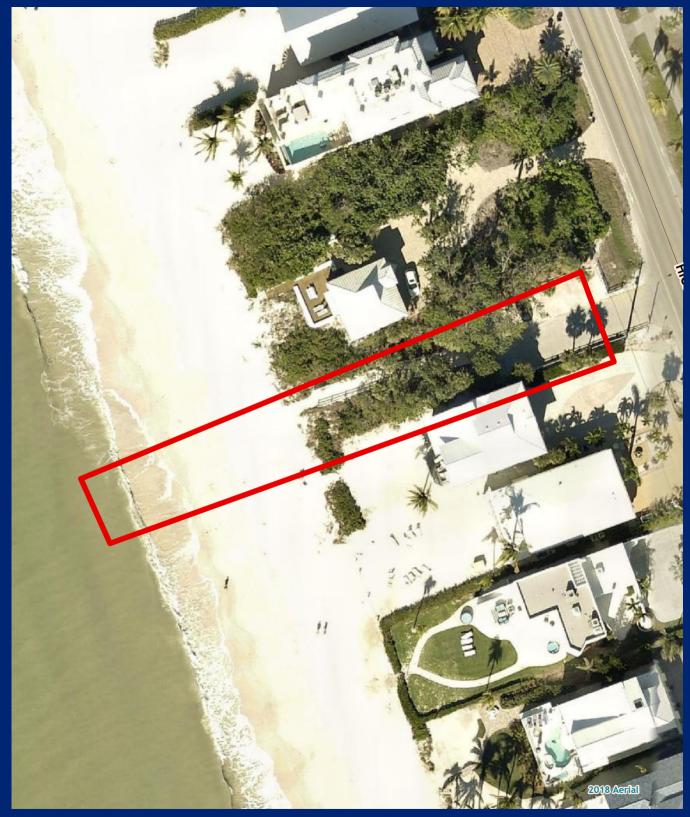

# Alison Hagerup Beach Park

Facility Type(s): Regional \*GIS Calculated Acres: 0.8 Address: 14790 Captiva Drive Captiva, FL 33924

#### LCPR District: Blue