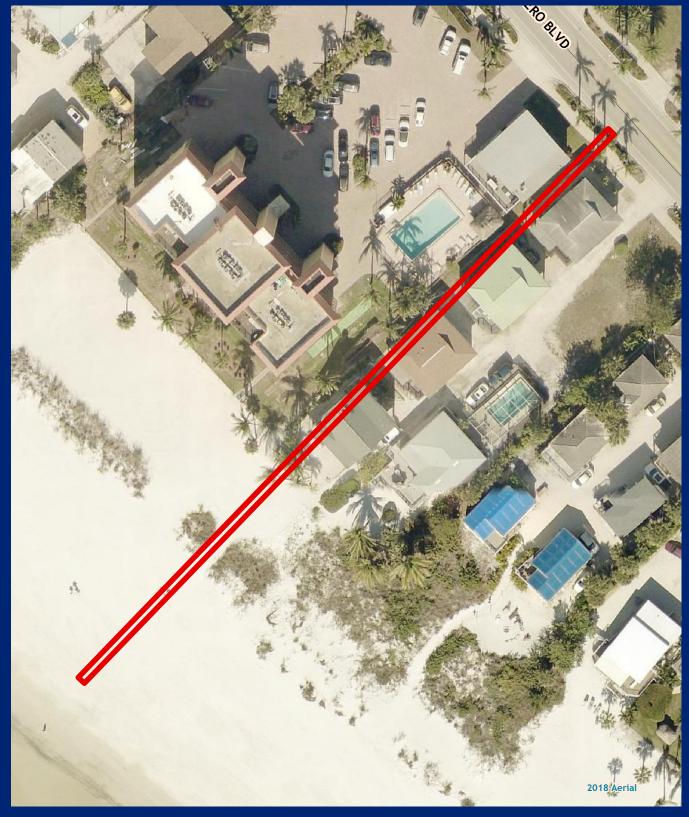

# Alison Hagerup Beach Park

Facility Type(s): Regional \*GIS Calculated Acres: 0.8 Address: 14790 Captiva Drive Captiva, FL 33924

#### LCPR District: Blue