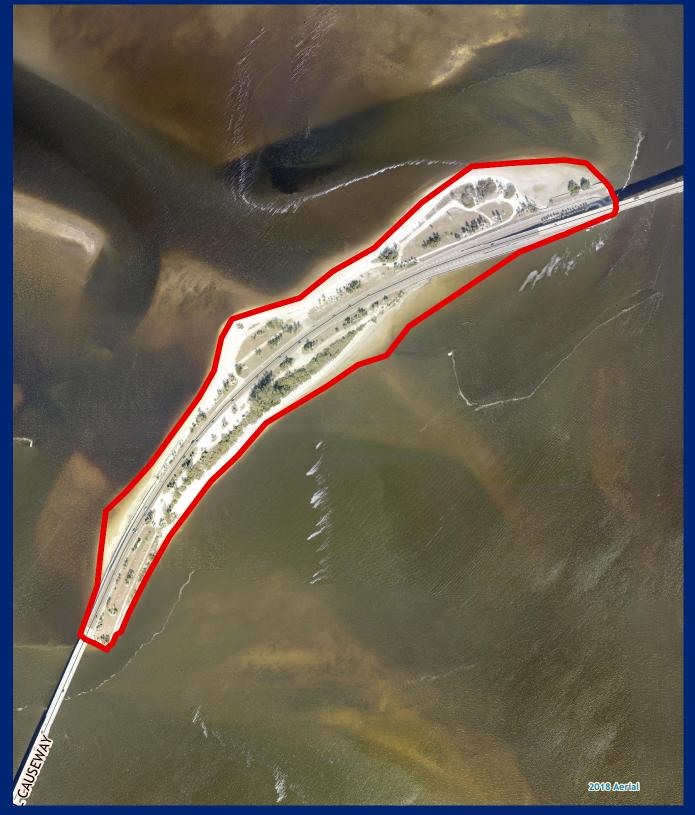

# Causeway Islands Park (Island A)

Facility Type(s): Regional \*GIS Calculated Acres: 30.2 Address: 19500 Sanibel Causeway Fort Myers, FL

Commissioner District: 3
Community Park Impact Fee District: N/A

# Causeway Islands Park (Island B)

\*GIS Calculated Acres: 22.9

Address: 19925 Sanibel Causeway Fort Myers, FL

Commissioner District: 1

#### LCPR District: Yellow