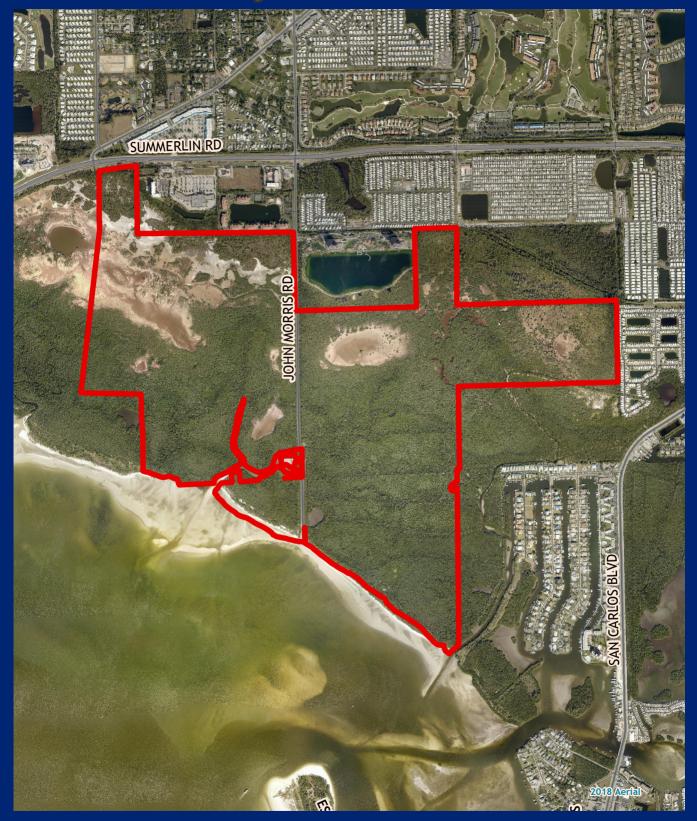

## San Carlos Bay Bunche Beach Preserve

Facility Type(s): Regional and Conservation 20/20

\*GIS Calculated Acres: 724.5 Address: 18201 John Morris Road Fort Myers, FL 33908

Commissioner District: 3