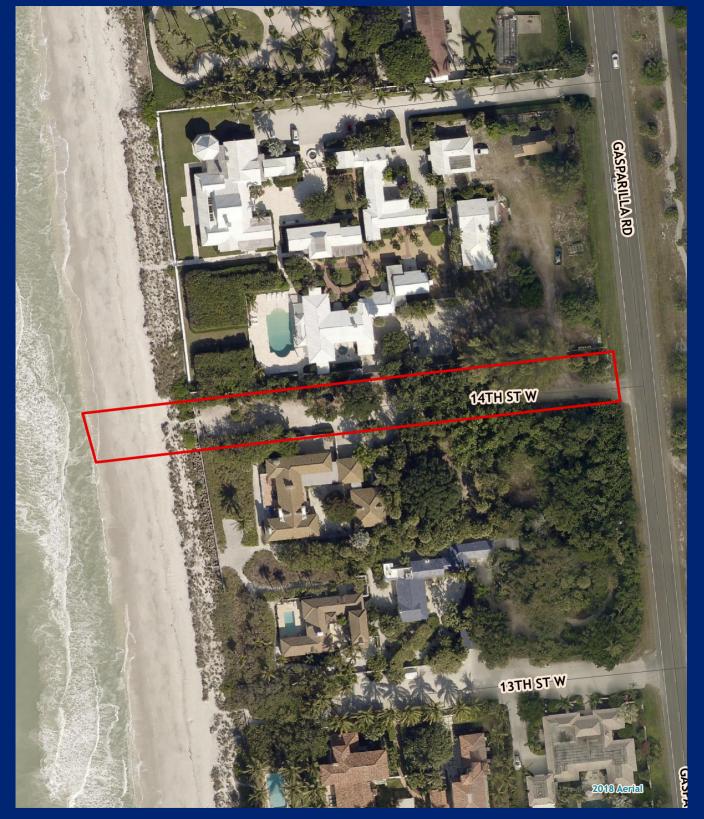

#### **Boca Grande Beach Access 14th Street W.**

Facility Type(s): Regional
\*GIS Calculated Acres: 0.6
Address: 1405 14th Street W.
Boca Grande, FL 33921

Commissioner District: 1