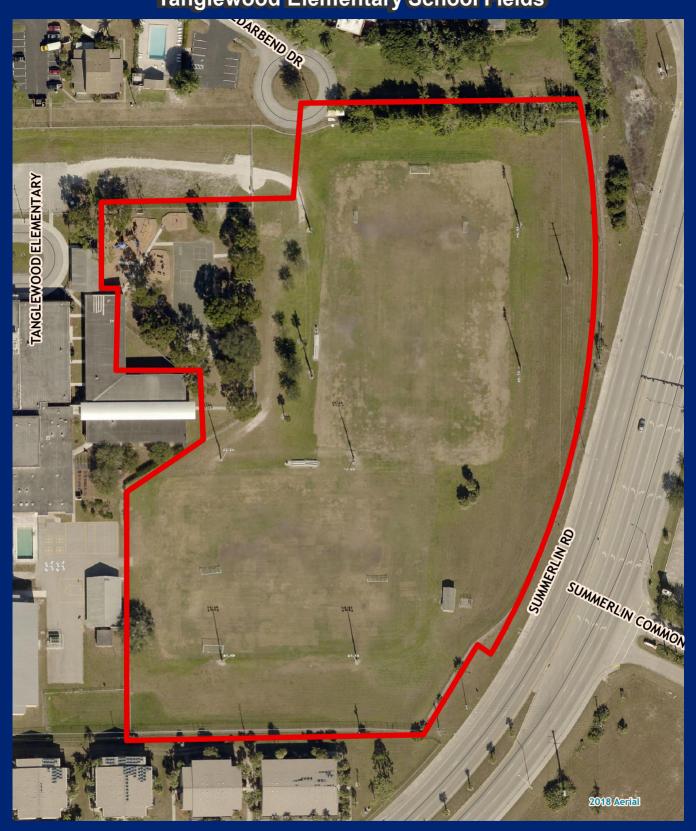

## **Tanglewood Elementary School Fields**

Facility Type(s): Other
\*GIS Calculated Acres: 8.8

Address: 1620 Manchester Boulevard Fort Myers, FL 33919

Commissioner District: 2