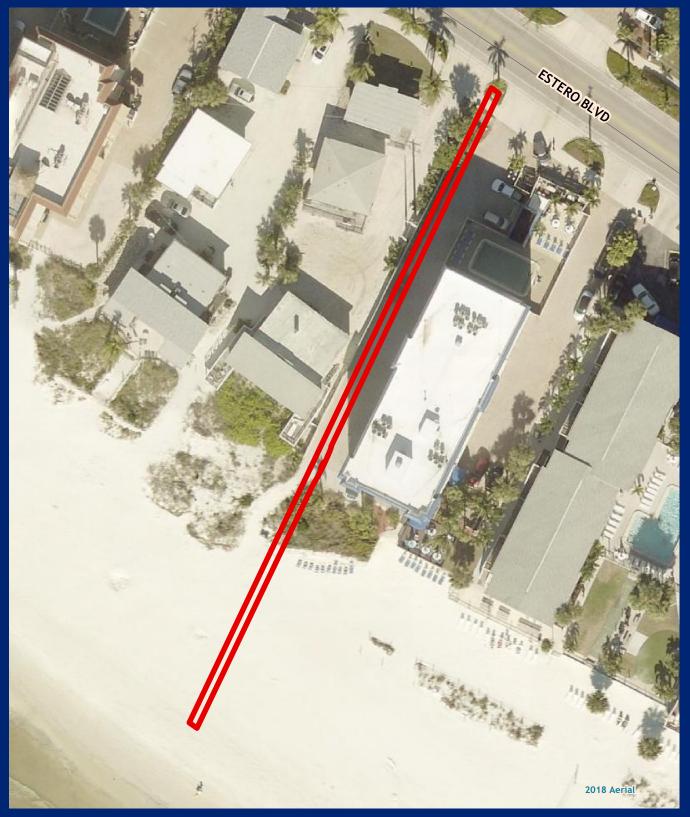

# **Seafarer Property**

Facility Type(s): Regional \*GIS Calculated Acres: 0.7

Address: 1113 Estero Boulevard Fort Myers Beach, FL 33931

Commissioner District: 3