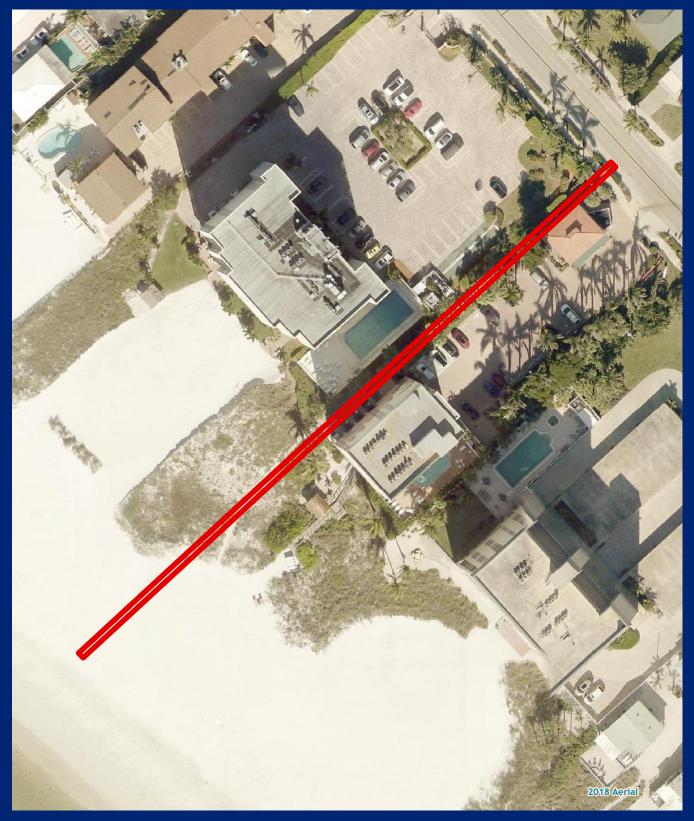

# **Seafarer Property**

Facility Type(s): Regional \*GIS Calculated Acres: 0.7

Address: 1113 Estero Boulevard Fort Myers Beach, FL 33931

Commissioner District: 3