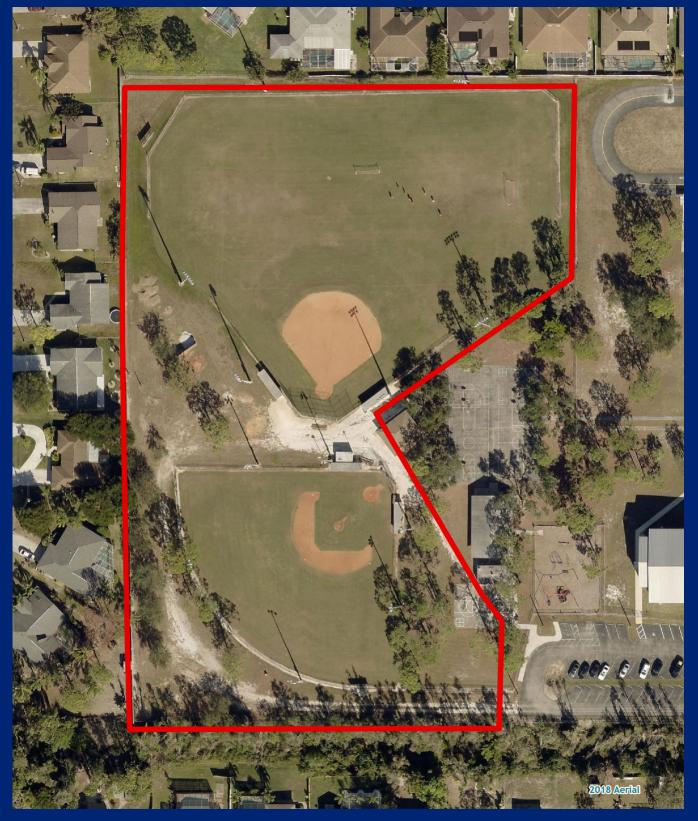

## Royal Palm Park

Facility Type(s): Regional \*GIS Calculated Acres: 0.9

Address: 300 Royal Palm Park Road Fort Myers, FL 33905

Commissioner District: 4