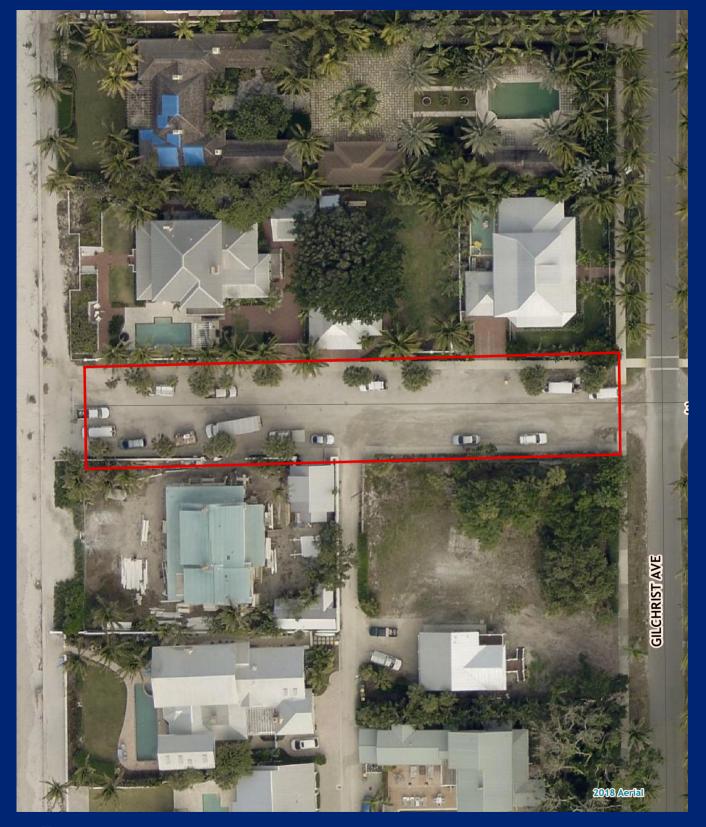

## **Boca Grande Beach Access 4th Street W.**

Facility Type(s): Regional \*GIS Calculated Acres: 0.5 Address: 405 4th Street W. Boca Grande, FL 33921

Commissioner District: 1