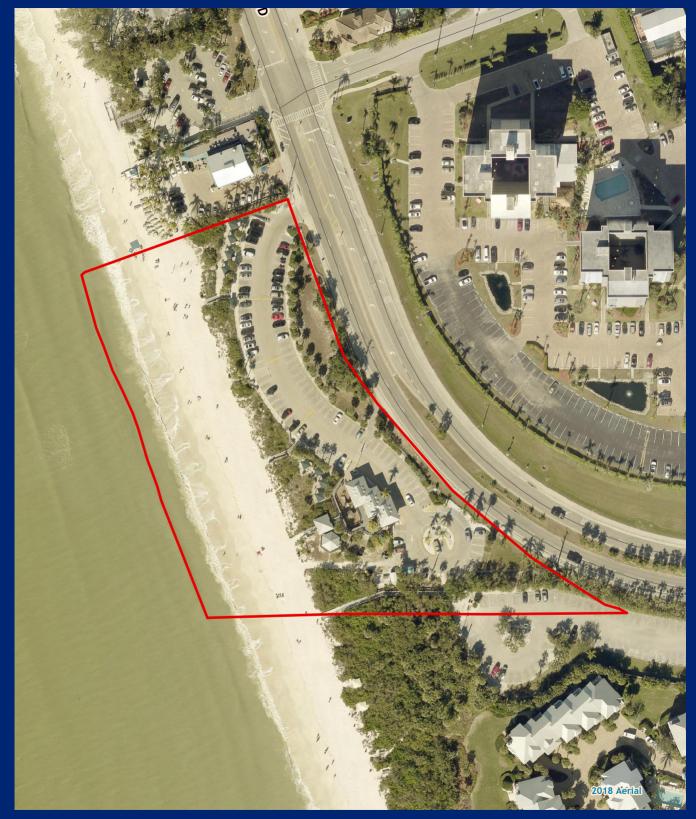

#### **Bonita Beach Park**

Facility Type(s): Regional \*GIS Calculated Acres: 3.1

Address: 27954 Hickory Boulevard Bonita Springs, FL 34134

Commissioner District: 3
Community Park Impact Fee District: N/A