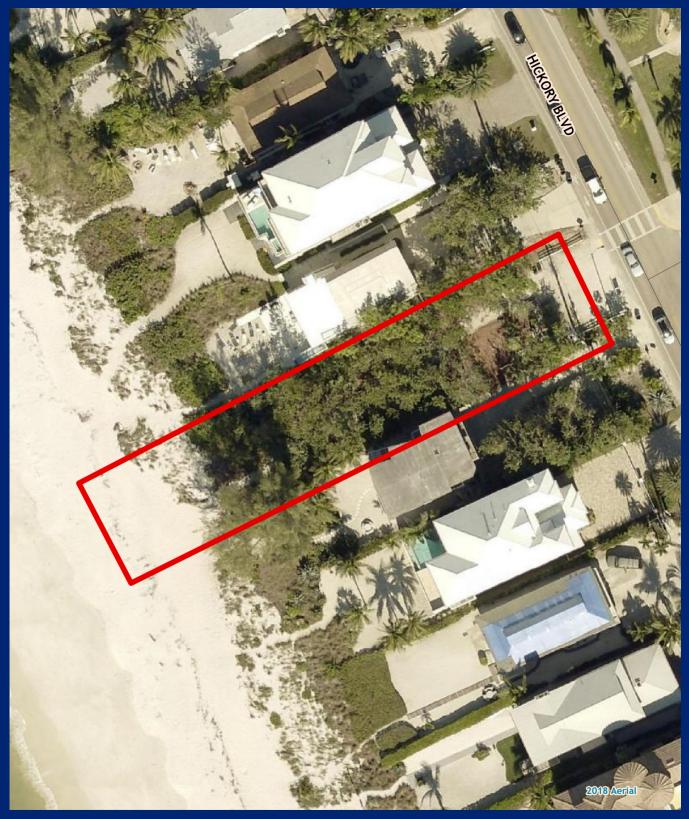

# Alison Hagerup Beach Park

Facility Type(s): Regional \*GIS Calculated Acres: 0.8 Address: 14790 Captiva Drive Captiva, FL 33924

#### LCPR District: Blue