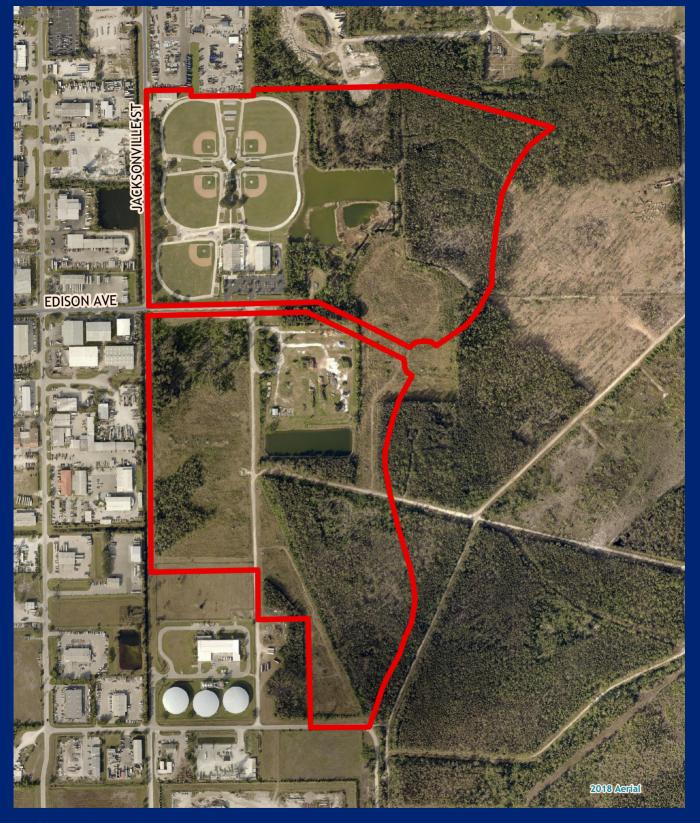

# **Player Development Complex**

Facility Type(s): Regional \*GIS Calculated Acres: 140.6 Address: 4301 Edison Avenue Fort Myers, FL 33916

Commissioner District: 4