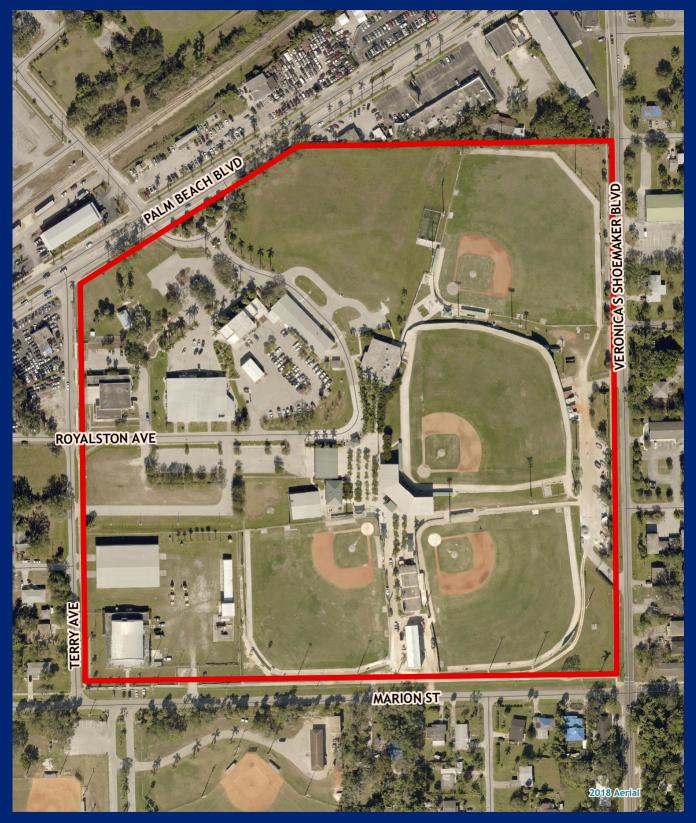

### **Three Oaks Park**

Facility Type(s): Community
\*GIS Calculated Acres: 41.1

Address: 18251 Three Oaks Parkway Fort Myers, FL 33967

Commissioner District: 2

Community Park Impact Fee District: South (53) 128