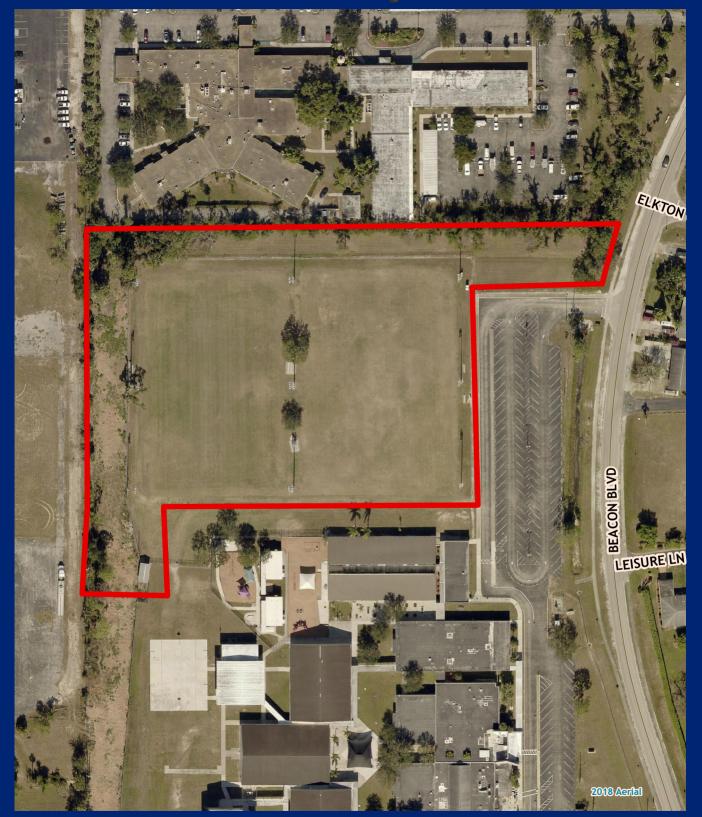

## **Villas Elementary School**

Facility Type(s): Community (School District Partner)

\*GIS Calculated Acres: 5.6

Address: 8385 Beacon Boulevard Fort Myers, FL 33907

Commissioner District: 2

Community Park Impact Fee District: South (53) 134