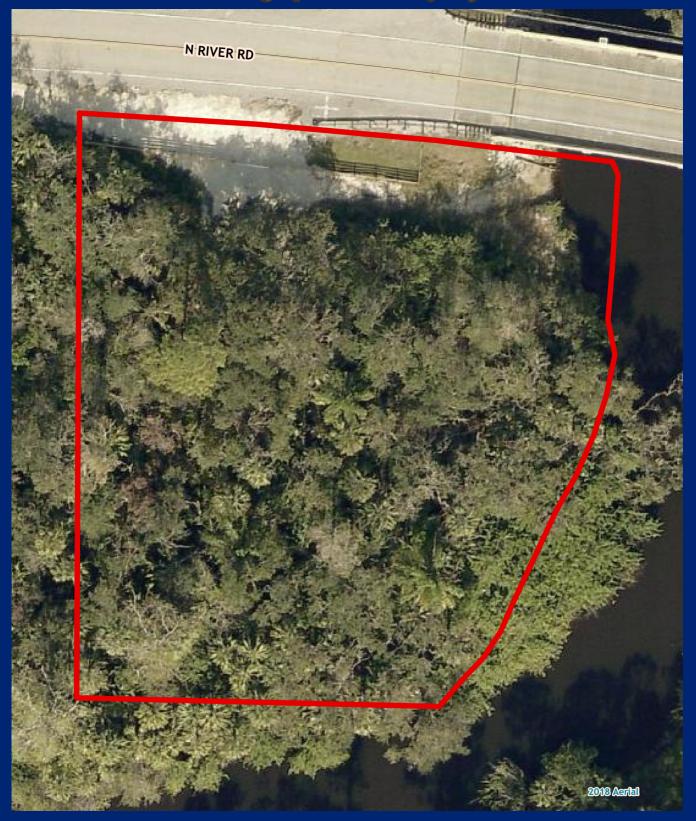

# **Alva Equestrian Property**

Facility Type(s): Regional
\*GIS Calculated Acres: 85.9
Address: 17491 North River Road
Alva, FL 33920

Commissioner District: 5
Community Park Impact Fee District: N/A