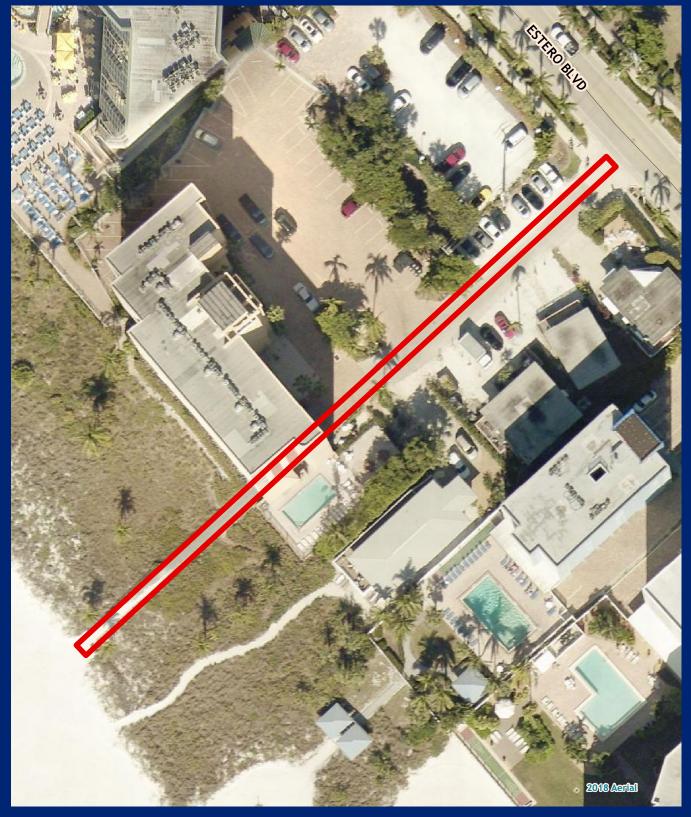

# **Seafarer Property**

Facility Type(s): Regional \*GIS Calculated Acres: 0.7

Address: 1113 Estero Boulevard Fort Myers Beach, FL 33931

Commissioner District: 3