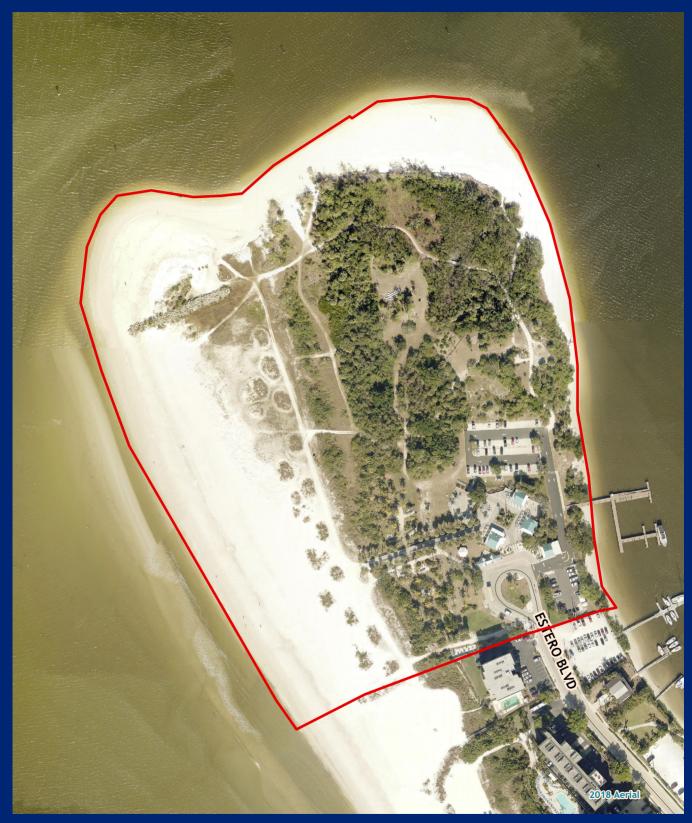

#### **Bowditch Point Park**

Facility Type(s): Regional
\*GIS Calculated Acres: 27.1
Address: 50 Estero Boulevard
Fort Myers Beach, FL 33931

Commissioner District: 3
Community Park Impact Fee District: N/A