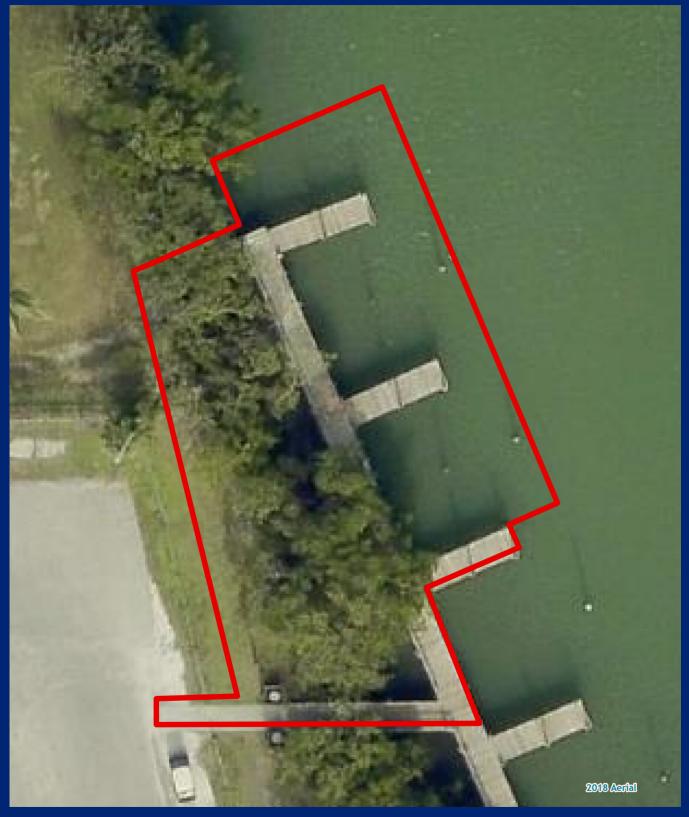

# **Boca Grande 5th Street Docks**

Facility Type(s): Regional \*GIS Calculated Acres: 0.2

Address: Corner of Bayou Avenue/5th Street E. Boca Grande, FL 33921

Commissioner District: 1