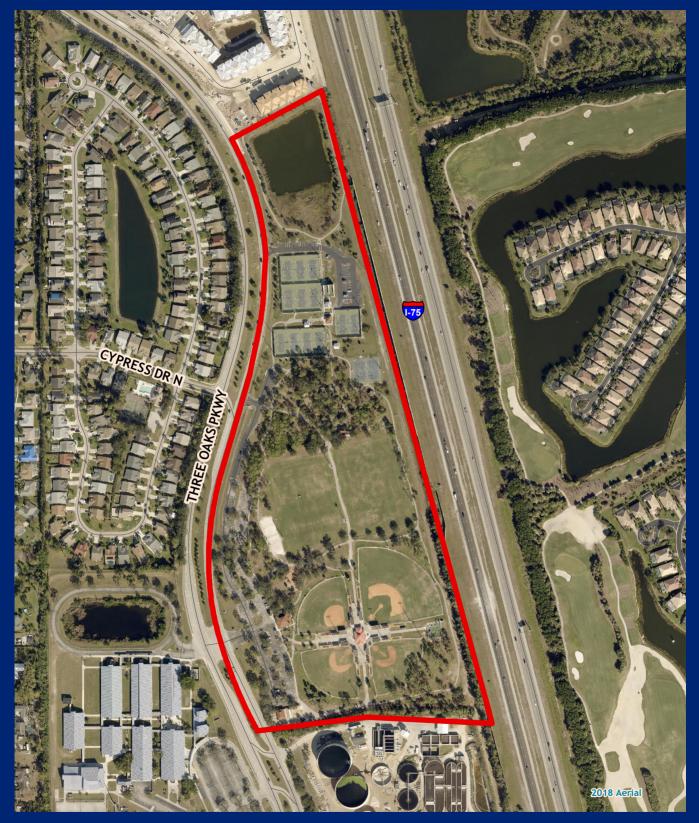

## **Terry Park**

Facility Type(s): Regional \*GIS Calculated Acres: 33.0

Address: 3410 Palm Beach Boulevard Fort Myers, FL 33916

Commissioner District: 4