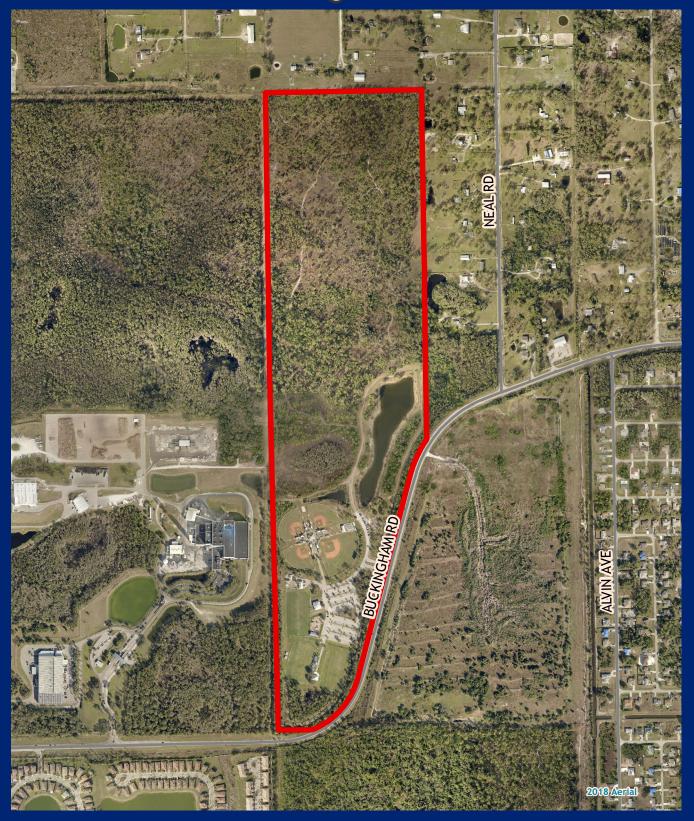

## **Buckingham Park**

Facility Type(s): Community
\*GIS Calculated Acres: 135.6
Address: 9800 Buckingham Road
Fort Myers, FL 33905

Commissioner District: 5

Community Park Impact Fee District: East (52)