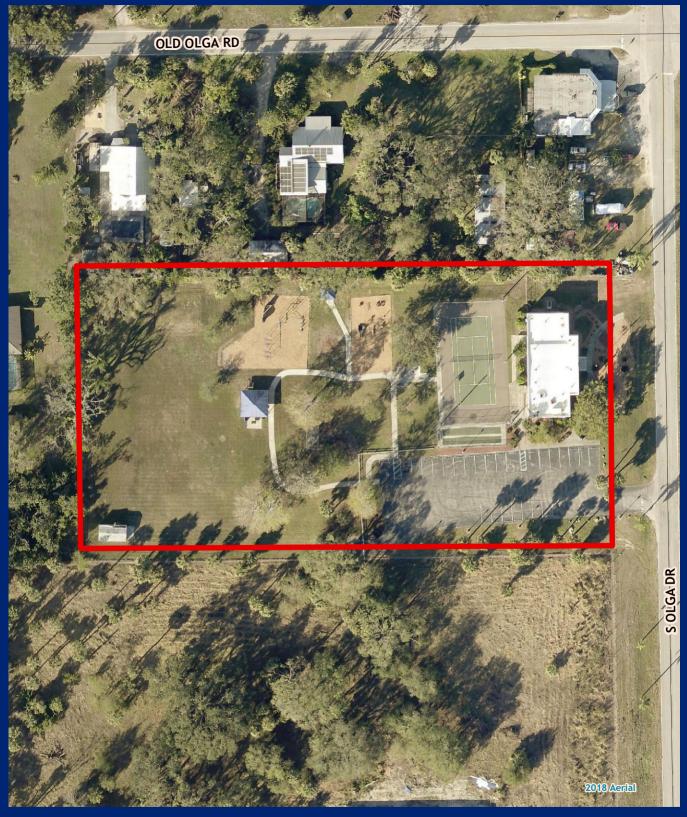

## **Olga Park and Community Center**

Facility Type(s): Community \*GIS Calculated Acres: 2.7 Address: 2325 South Olga Drive Fort Myers, FL 33905

Commissioner District: 5

Community Park Impact Fee District: East (52) 105