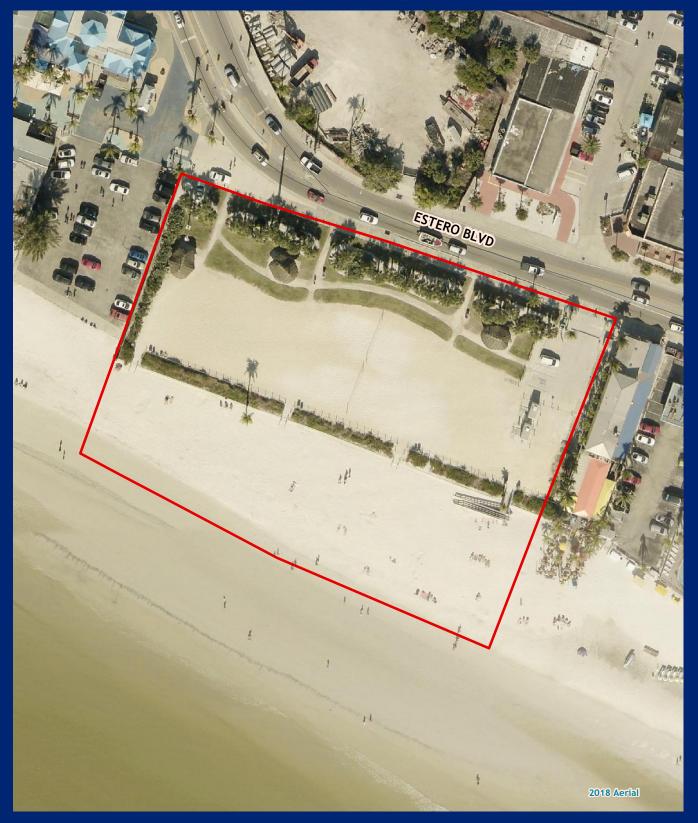

# **Dog Beach**

Facility Type(s): Regional \*GIS Calculated Acres: 28.8

Address: 8800 Estero Boulevard Fort Myers Beach, FL 33931

Commissioner District: 3
Community Park Impact Fee District: N/A