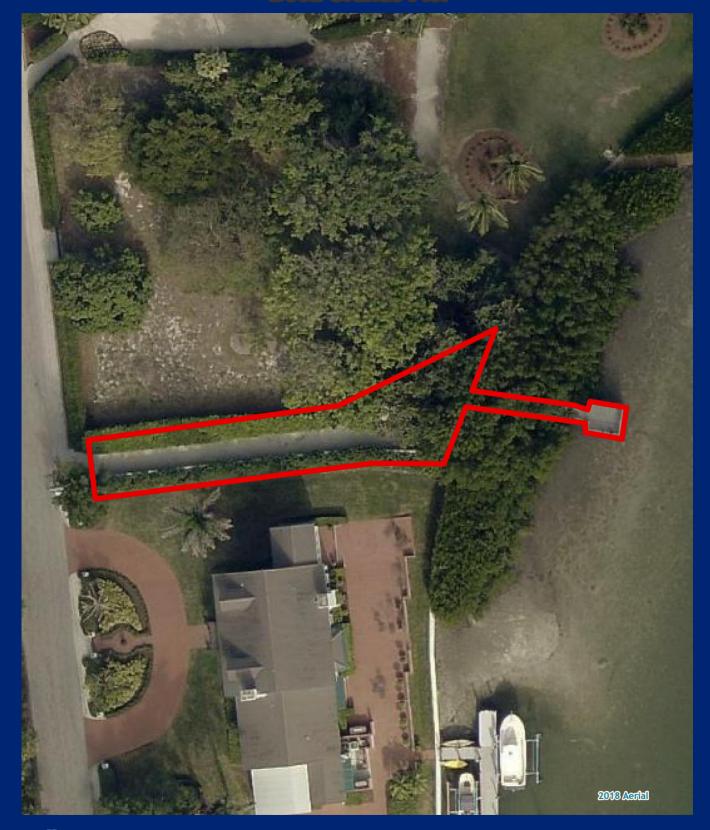

# **Alva Boat Ramp**

Facility Type(s): Regional \*GIS Calculated Acres: 1.3 Address: 21580 Pearl Street Alva, FL 33920

Commissioner District: 5
Community Park Impact Fee District: N/A