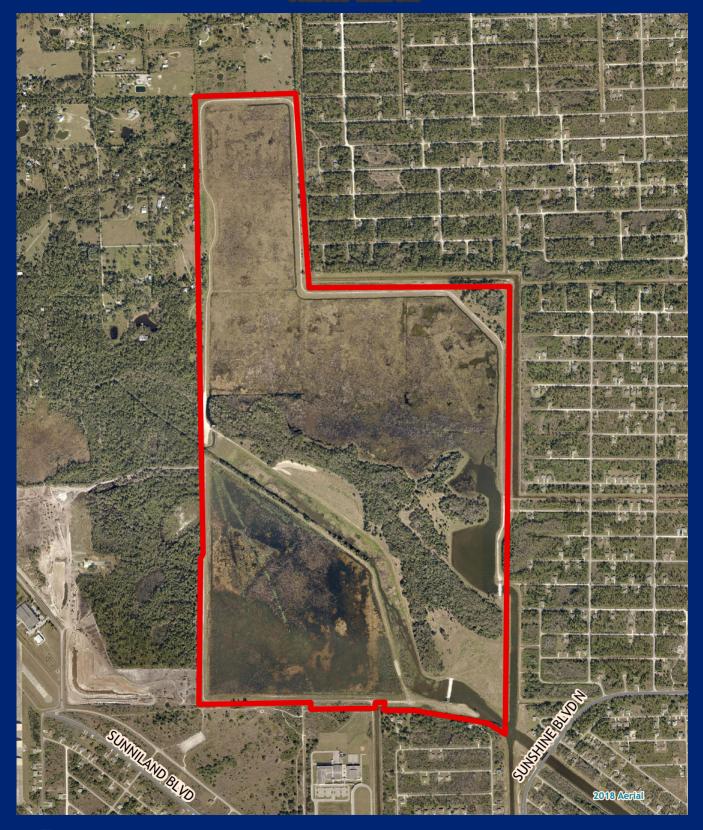

Fort Myers Beach, FL 33931

Commissioner District: 3







Facility Type(s): Regional \*GIS Calculated Acres: 0.03

Address: 170 Estero Boulevard Fort Myers Beach, FL 33931

Commissioner District: 3

Community Park Impact Fee District: N/A







Facility Type(s): Regional
\*GIS Calculated Acres: 0.05
Address: 116 Estero Boulevard
Fort Myers Beach, FL 33931

Commissioner District: 3
Community Park Impact Fee District: N/A

#### **Frizzell Kontinos Punta Rassa Boat Ramp**







Facility Type(s): Regional \*GIS Calculated Acres: 11.3

Address: 15001 Punta Rassa Road Fort Myers, FL 33908

Commissioner District: 3

## Harlem Heights Park and Community Center







Facility Type(s): Community
\*GIS Calculated Acres: 5.1
Address: 7340 Concourse Drive
Fort Myers, FL 33908

## **Harns Marsh**







Facility Type(s): Regional \*GIS Calculated Acres: 582.8 Address: Lehigh Acres, FL

Commissioner District: 5
Community Park Impact Fee District: N/A

## **Hickey Creek Mitigation Park**







Facility Type(s): Regional and Conservation 20/20

\*GIS Calculated Acres: 784.2

Address: 17980 Palm Beach Boulevard Alva, FL 33920

Commissioner District: 5

#### **Hunter Park**







Facility Type(s): Community
\*GIS Calculated Acres: 7.7
Address: 1526 Oak Drive
Fort Myers, FL 33906

# Idalia Property







Facility Type(s): Regional \*GIS Calculated Acres: 13.9 Address: 15720 Park Way Alva, FL 33920

Commissioner District: 5 Community Park Impact Fee District: N/A

72

## **Imperial River Boat Ramp**







Facility Type(s): Regional \*GIS Calculated Acres: 8.2

Address: 27551 South Tami