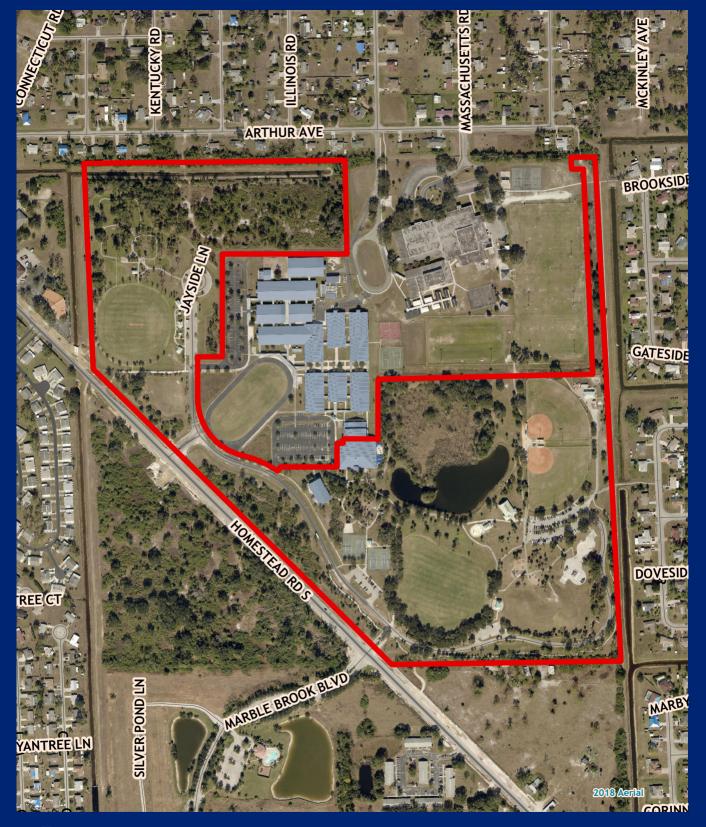

## **Veterans Park Academy for the Arts Field**

Facility Type(s): Community (School District Partner)

\*GIS Calculated Acres: 3.1

Address: 49 Homestead Road S. Lehigh Acres, FL 33936

Commissioner District: 5

Community Park Impact Fee District: East (52) 132

### **Veterans Park and Recreation Center**

Facility Type(s): Community \*GIS Calculated Acres: 82.4 Address: 55 Homestead Road S. Lehigh Acres, FL 33936