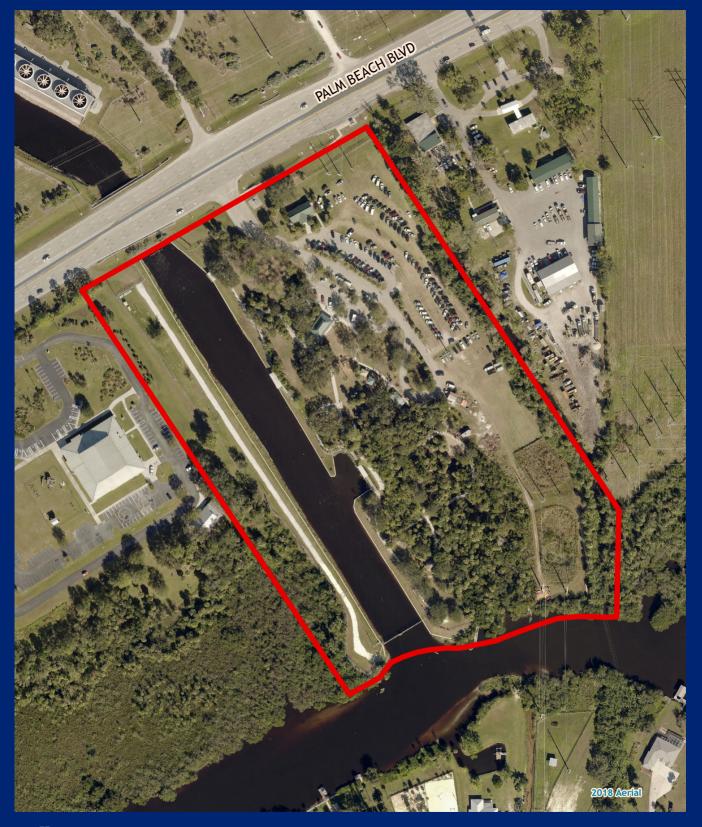

# **Alva Wayside Property**

Facility Type(s): Community
\*GIS Calculated Acres: 1.6

Address: 21250 Palm Beach Boulevard Alva, FL 33920

Commissioner District: 5

Community Park Impact Fee District: East (52)