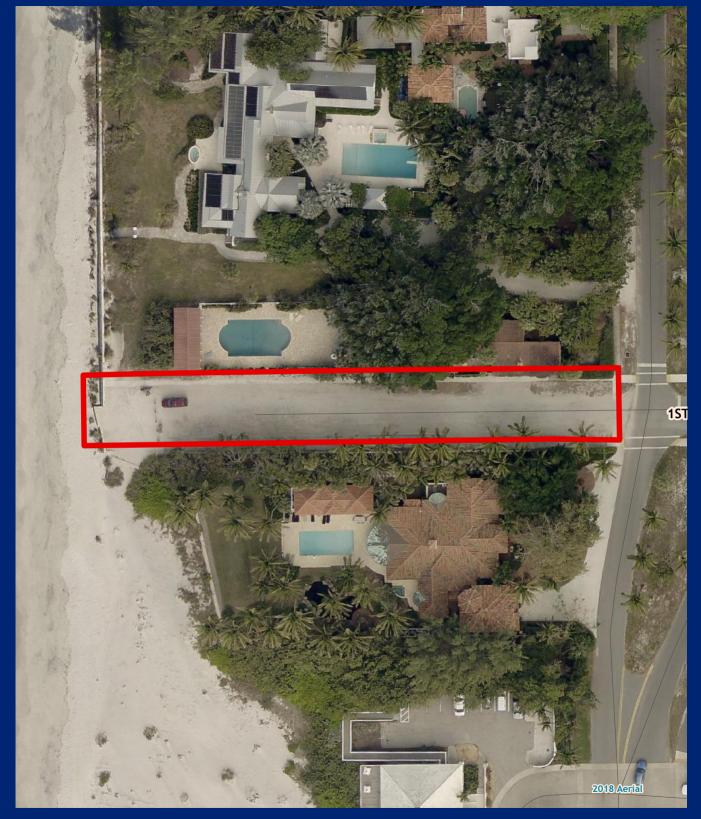

## **Boca Grande Beach Access 1st Street W.**

Facility Type(s): Regional
\*GIS Calculated Acres: 0.4
Address: 105 1st Street W.
Boca Grande, FL 33921

Commissioner District: 1