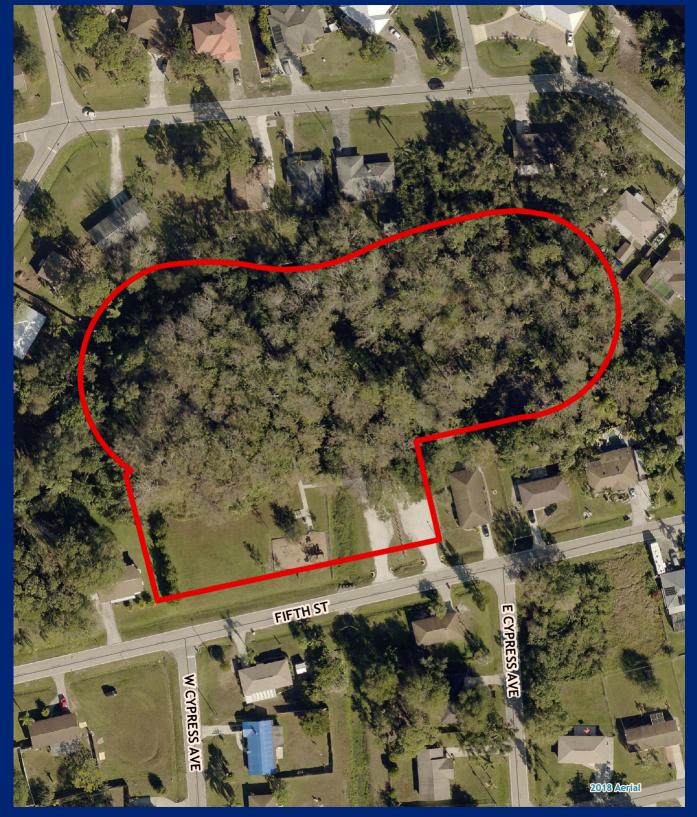

### **Shores Nature Trail Park**

Facility Type(s): Community \*GIS Calculated Acres: 3.9 Address: 13114 Fifth Street Fort Myers, FL 33905

Commissioner District: 5