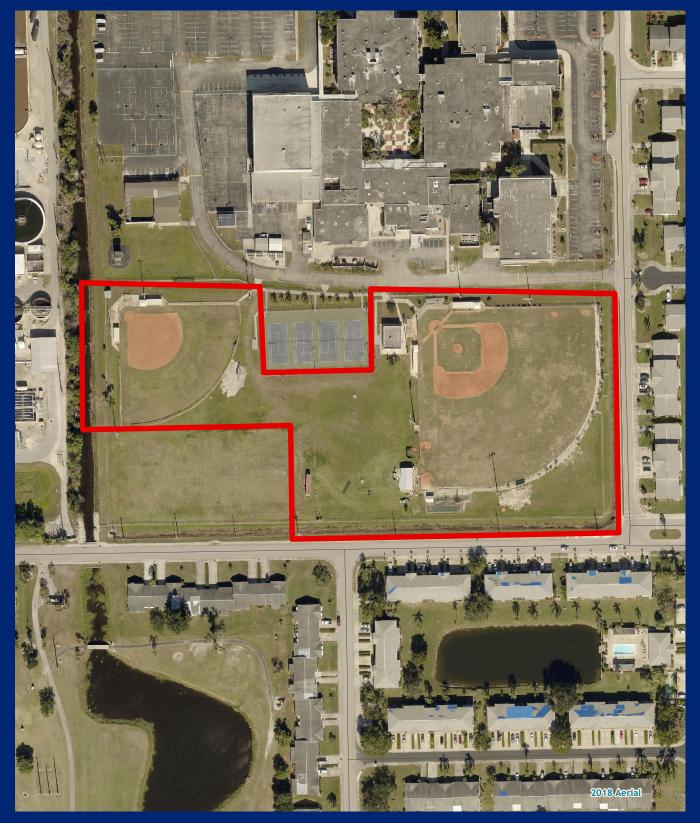

# **Bayshore Elementary Soccer Complex**

Facility Type(s): Community (School District Partner)

\*GIS Calculated Acres: 16.7

Address: 17050 Williams Road North Fort Myers, FL 33917

Commissioner District: 5

Community Park Impact Fee District: North (51)