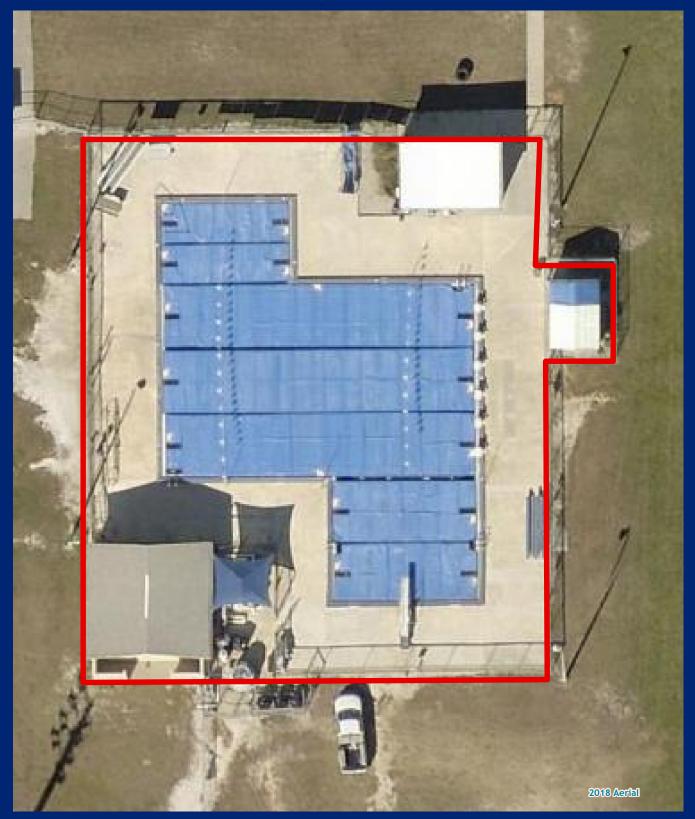

# **Cape Coral High School Pool**

Facility Type(s): Other (School District Partner)

\*GIS Calculated Acres: 0.3

Address: 2300 Santa Barbara Boulevard Cape Coral, FL 33991

Commissioner District: 1