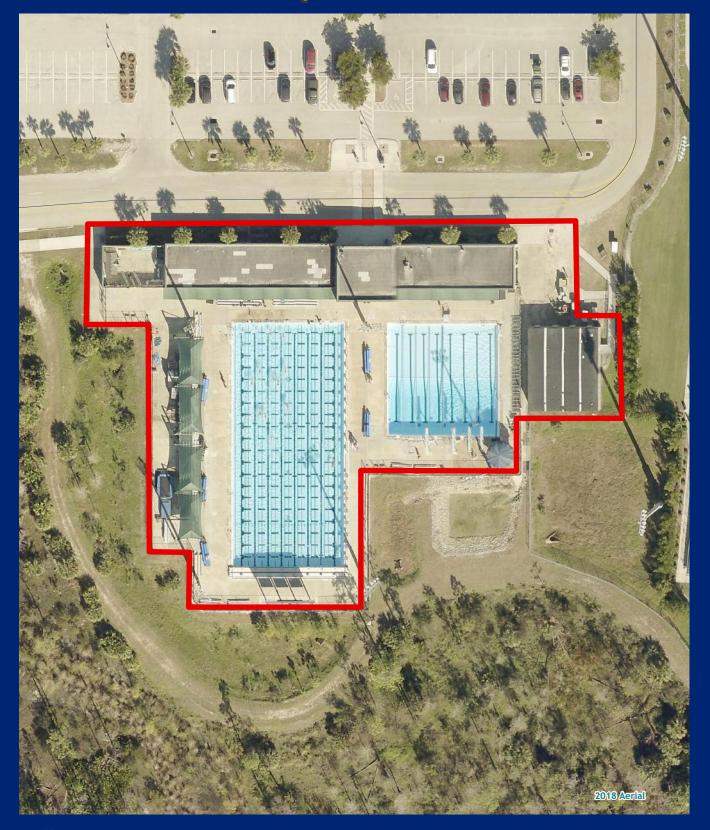

- 2018 Aerial
- Boundary Lines\*
- Park District(s) [Blue, Green, Orange, Purple, Red or Yellow]
- Facility Type(s) [Regional, Community, Conservation 20/20† or Other]
- Area
- Address(es)
- Commissioner District (1-Manning, 2-Pendergrass, 3-Kiker, 4-Hamman or 5-
- Community Park Impact Fee District [North (51), East (52) or South (53)]

# **Cypress Lake High School Pool**

Facility Type(s): Community (School District Partner)

\*GIS Calculated Acres: 0.4 Address: 6321 Panther Lane Fort Myers, FL 33919

Commissioner District: 2

Community Park Impact Fee District: South (53)