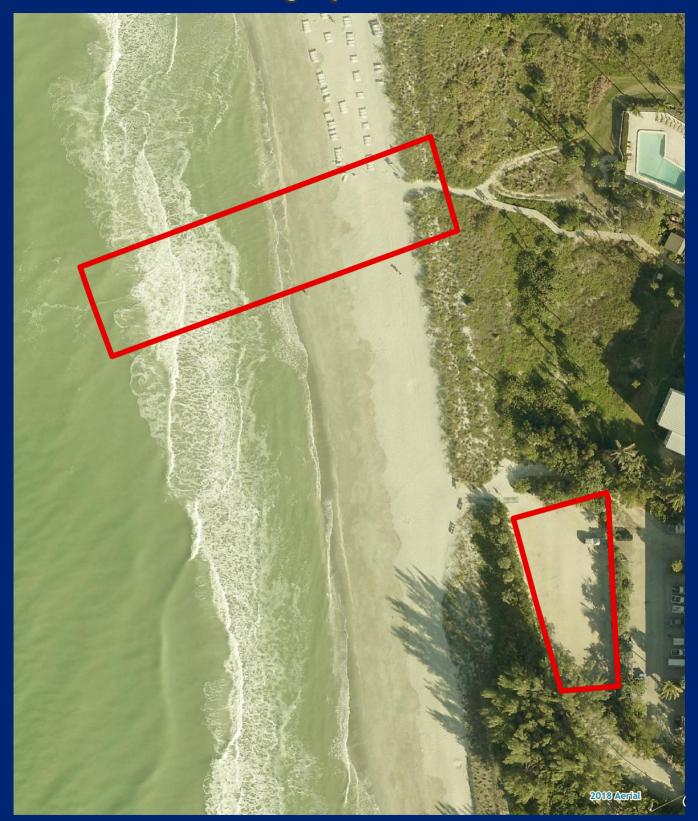

# Alison Hagerup Beach Park

Facility Type(s): Regional \*GIS Calculated Acres: 0.8 Address: 14790 Captiva Drive Captiva, FL 33924