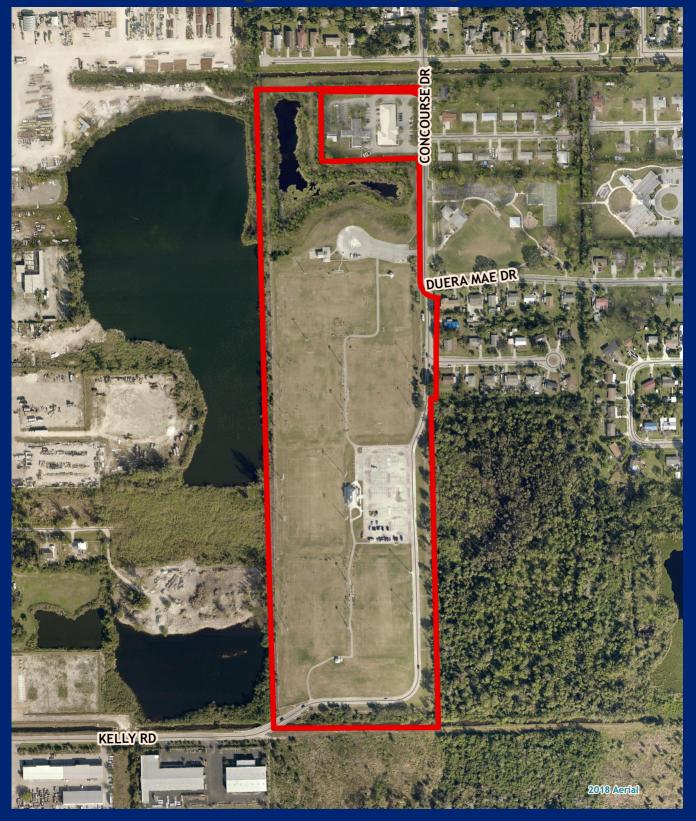

## **Kelly Road Soccer Complex**

Facility Type(s): Community
\*GIS Calculated Acres: 37.6

Address: 7341 Concourse Drive and 10750 Kelly Road Fort Myers, FL 33908

Commissioner District: 3