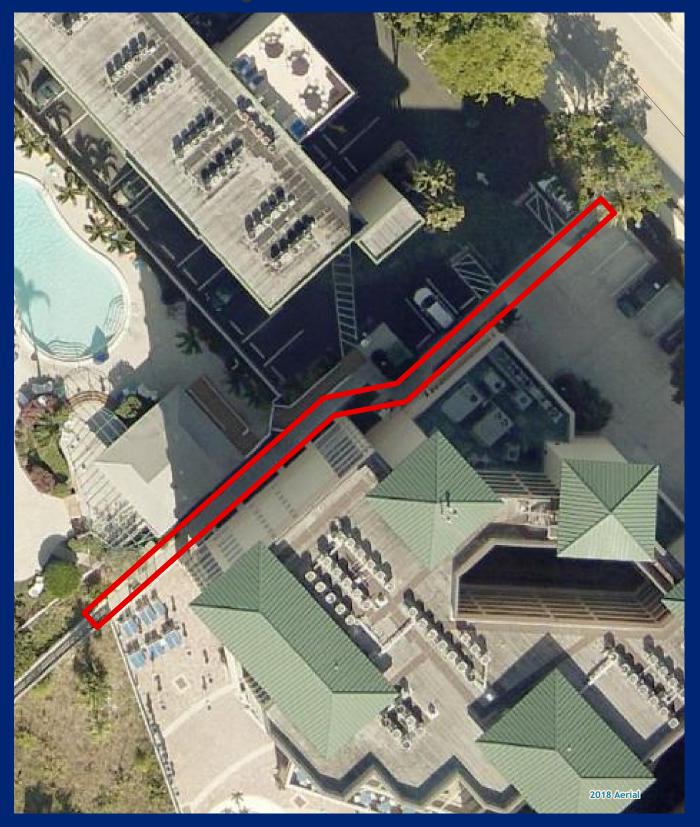

# **Seafarer Property**

Facility Type(s): Regional \*GIS Calculated Acres: 0.7

Address: 1113 Estero Boulevard Fort Myers Beach, FL 33931

Commissioner District: 3