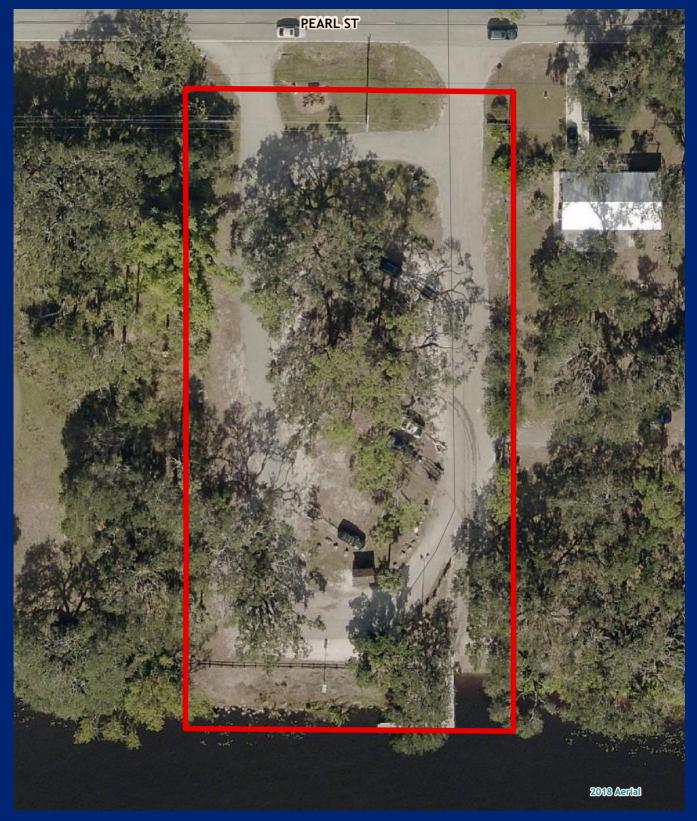

# **Alva Boat Ramp**

Facility Type(s): Regional \*GIS Calculated Acres: 1.3 Address: 21580 Pearl Street Alva, FL 33920

Commissioner District: 5
Community Park Impact Fee District: N/A