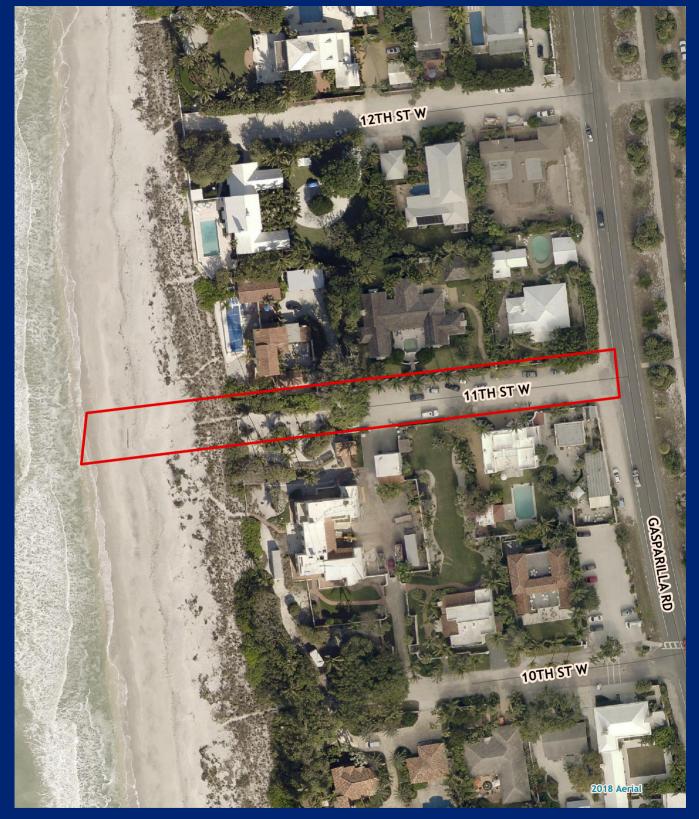

## **Boca Grande Beach Access 11th Street W.**

Facility Type(s): Regional
\*GIS Calculated Acres: 0.7
Address: 1105 11th Street W.
Boca Grande, FL 33921

Commissioner District: 1