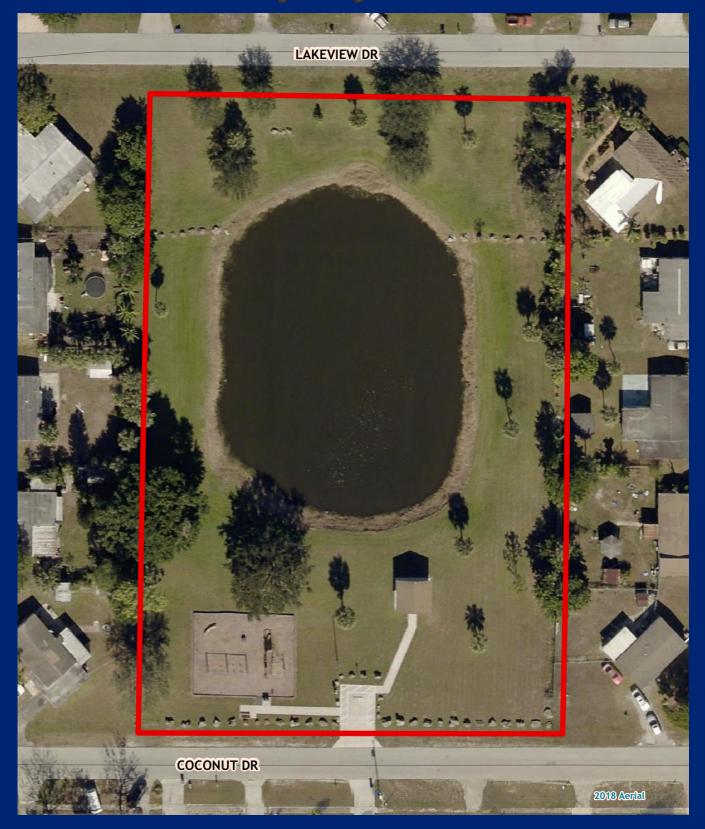

# **Matanzas Bridge Fishing Pier**

Facility Type(s): Regional \*GIS Calculated Acres: 0.4

Address: 700 Fishermans Wharf Fort Myers Beach, FL 33931

Commissioner District: 3