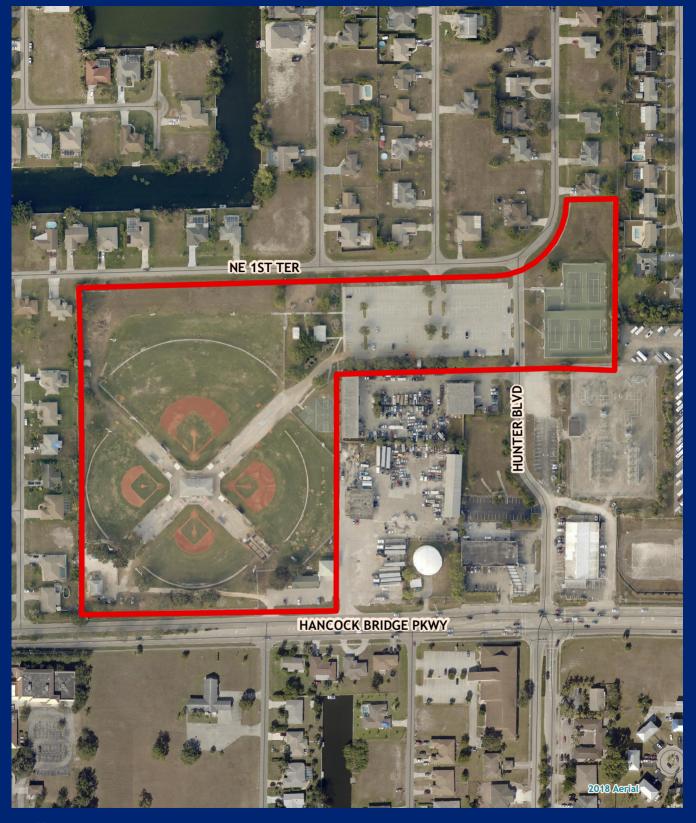

#### **Hunter Park**

Facility Type(s): Community
\*GIS Calculated Acres: 7.7
Address: 1526 Oak Drive
Fort Myers, FL 33906