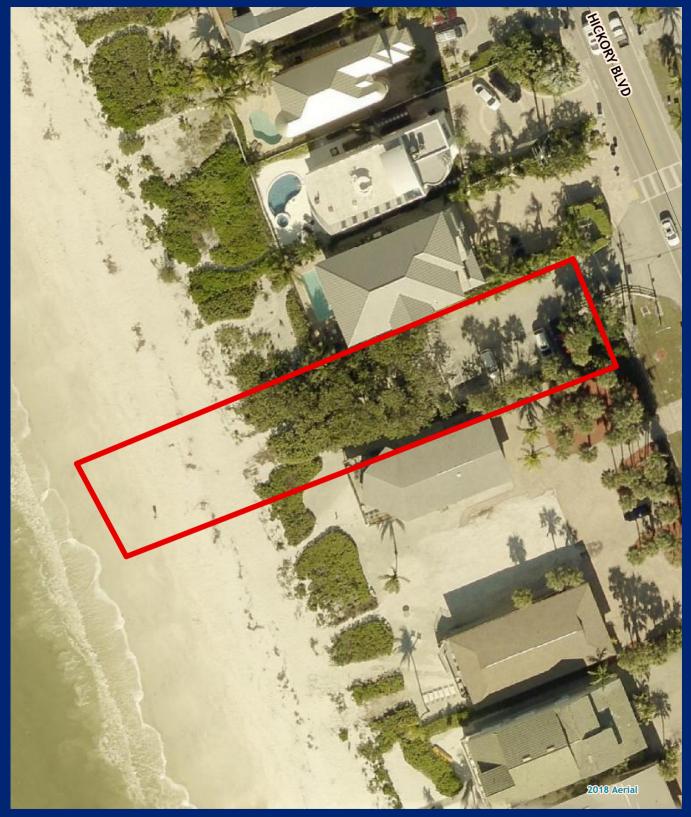

# Alison Hagerup Beach Park

Facility Type(s): Regional \*GIS Calculated Acres: 0.8 Address: 14790 Captiva Drive Captiva, FL 33924

#### LCPR District: Blue