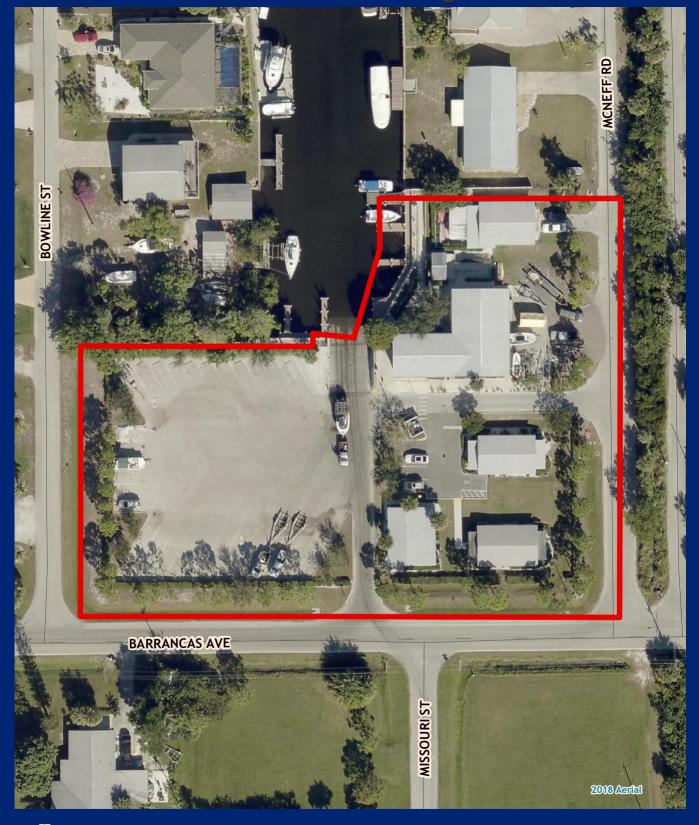

# Lavender's Landing

Facility Type(s): Regional \*GIS Calculated Acres: 2.1

Address: 7290 Barrancas Avenue N.W. Bokeelia, FL 33922

Commissioner District: 1

Community Park Impact Fee District: N/A

83