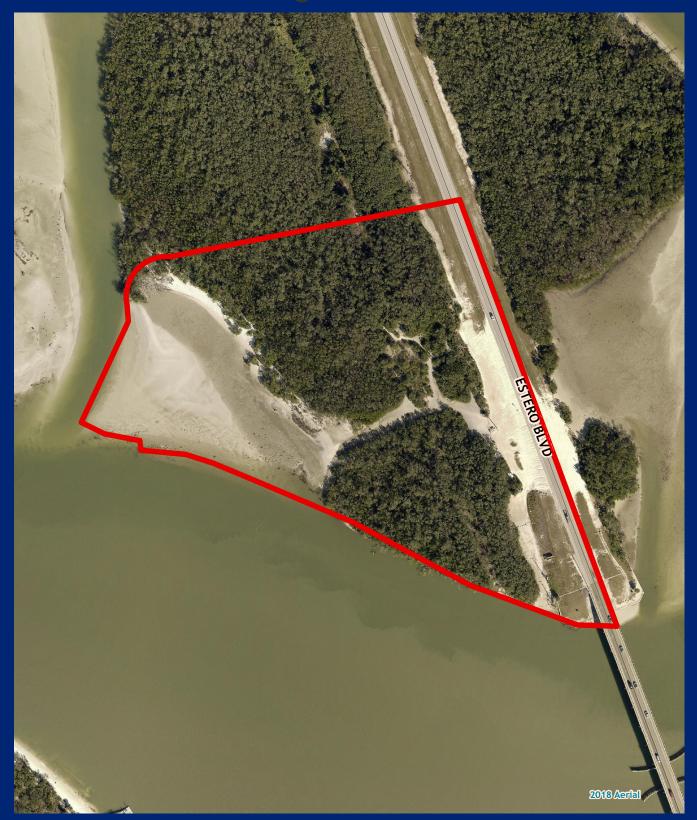

# **Seafarer Property**

Facility Type(s): Regional \*GIS Calculated Acres: 0.7

Address: 1113 Estero Boulevard Fort Myers Beach, FL 33931

Commissioner District: 3