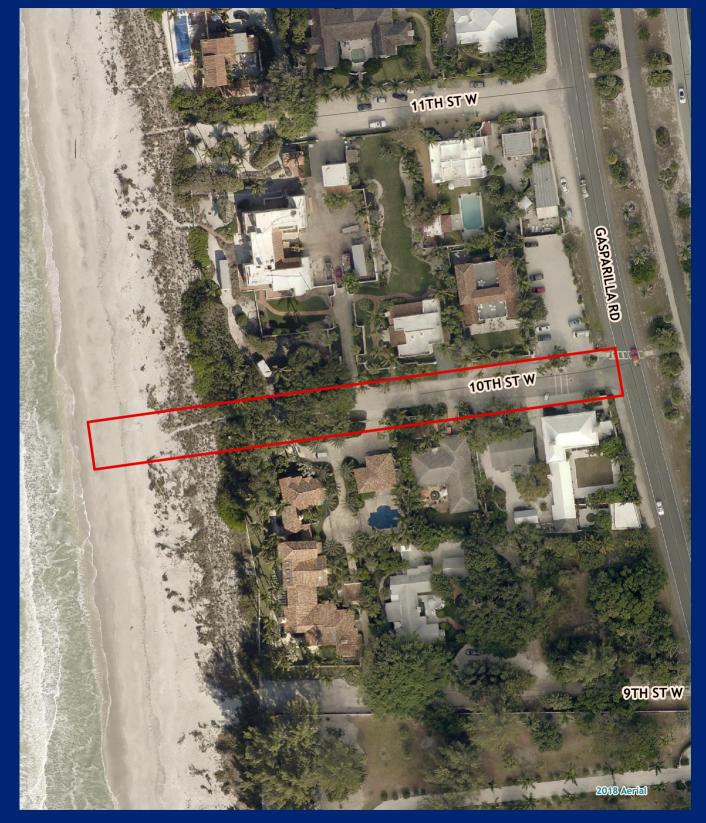

## **Boca Grande Beach Access 10th Street W.**

Facility Type(s): Regional \*GIS Calculated Acres: 0.6 Address: 905 10th Street W. Boca Grande, FL 33921

Commissioner District: 1 Community Park Impact Fee District: N/A