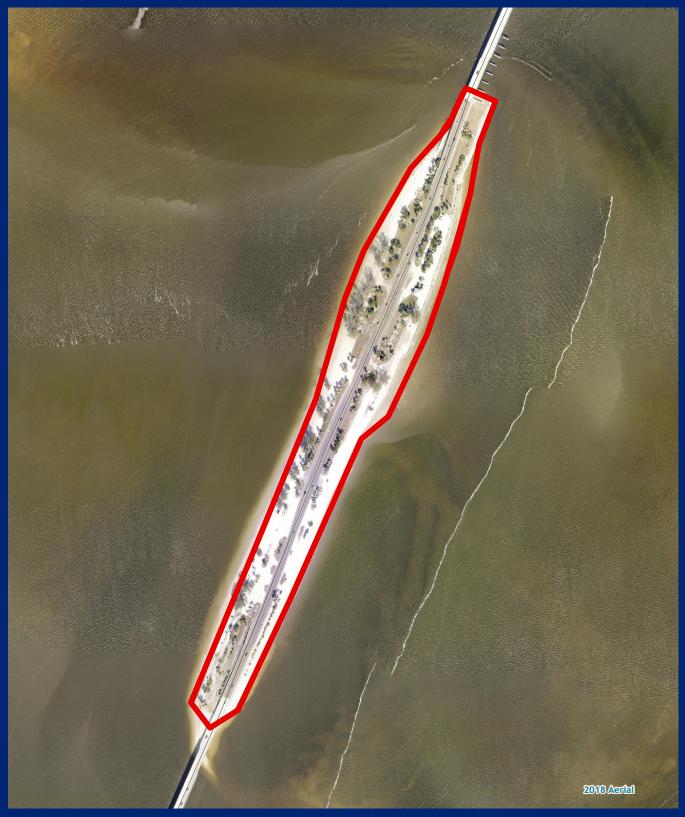

# **Boca Grande Pier**

Facility Type(s): Regional \*GIS Calculated Acres: 0.1

Address: 1420 East Railroad Avenue Boca Grande, FL 33921

Commissioner District: 1