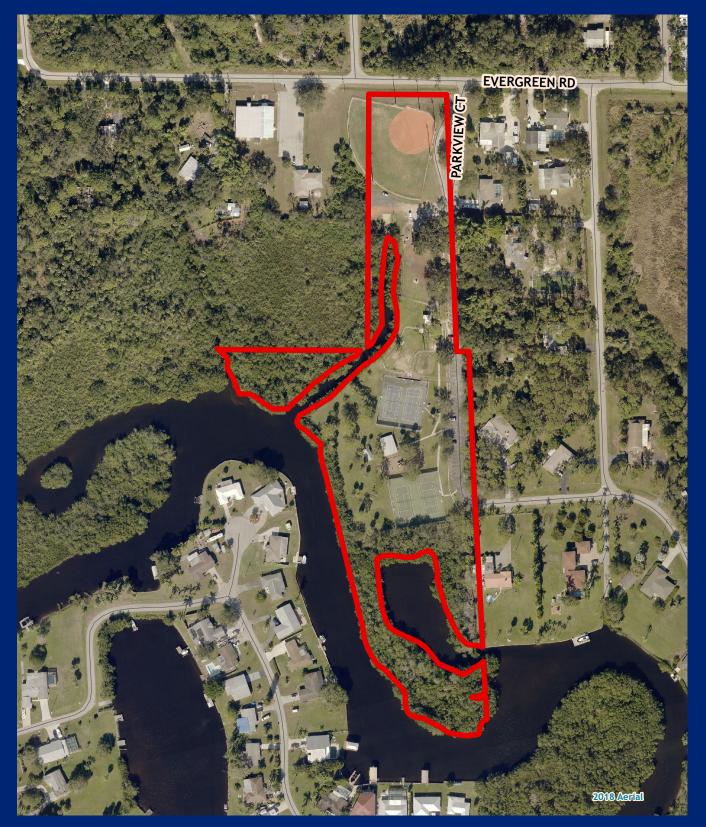

#### **Judd Park**

Facility Type(s): Community
\*GIS Calculated Acres: 8.8

Address: 1297 Parkview Court North Fort Myers, FL 33903

Commissioner District: 4