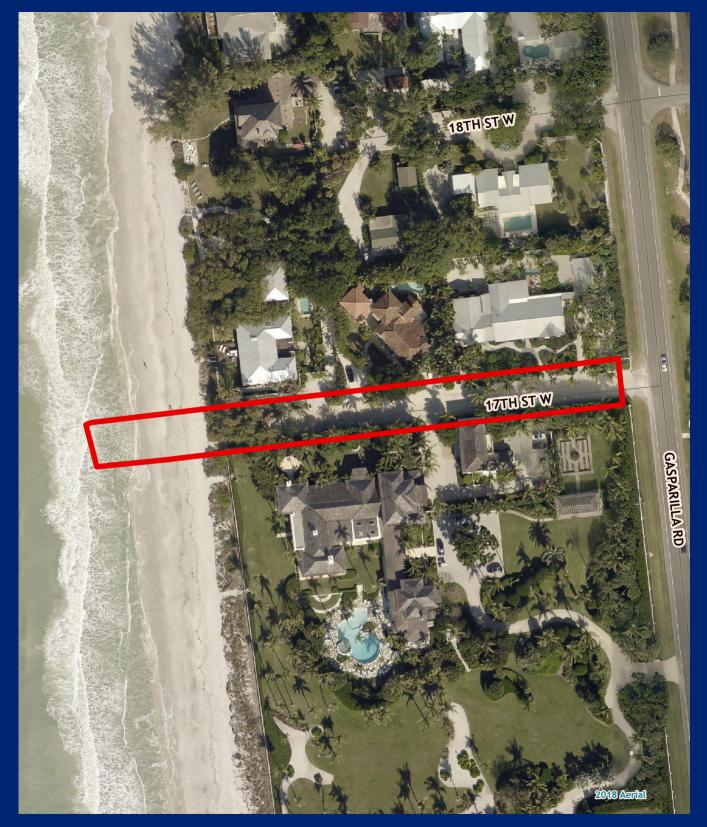

## **Boca Grande Beach Access 17th Street W.**

Facility Type(s): Regional
\*GIS Calculated Acres: 0.6
Address: 1705 17th Street W.
Boca Grande, FL 33921

Commissioner District: 1