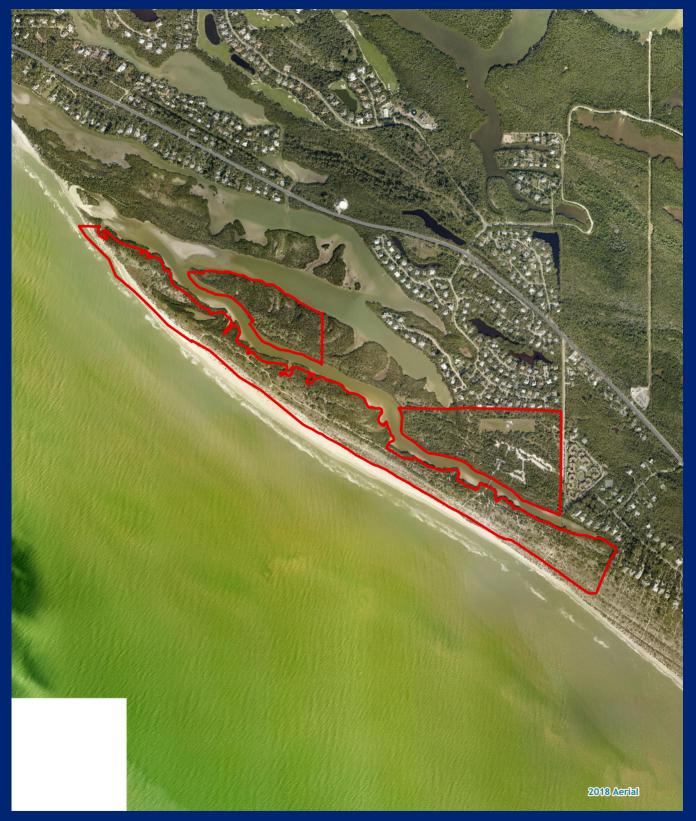

#### **Matanzas Pass Preserve**

Facility Type(s): Regional and Conservation 20/20

\*GIS Calculated Acres: 59.1 Address: 199 Bay Road

Fort Myers Beach, FL 33931

Commissioner District: 3