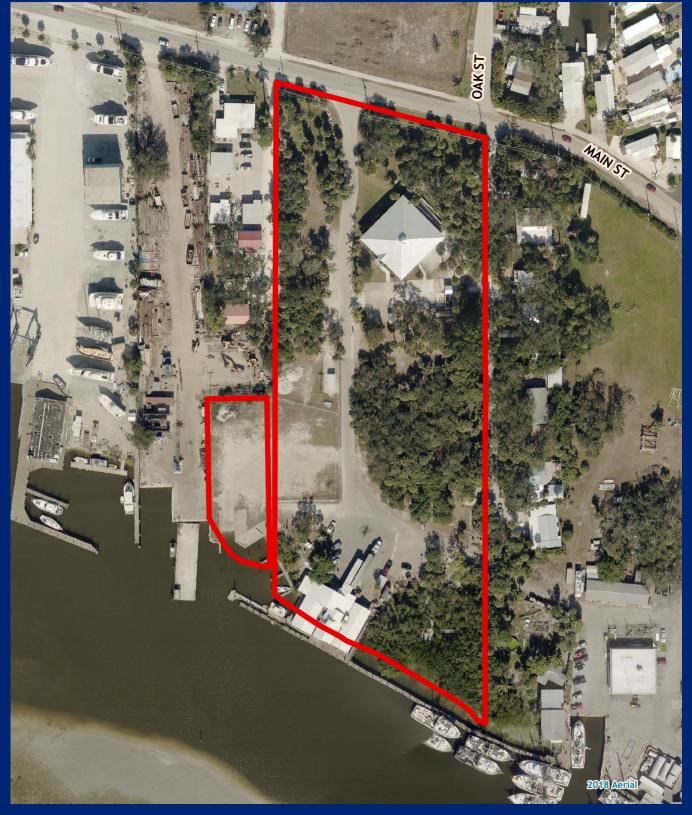

## **San Carlos Island Maritime Property**

Facility Type(s): Regional \*GIS Calculated Acres: 5.8

Address: 1196 Main Street

Fort Myers Beach, FL 33931

Commissioner District: 3