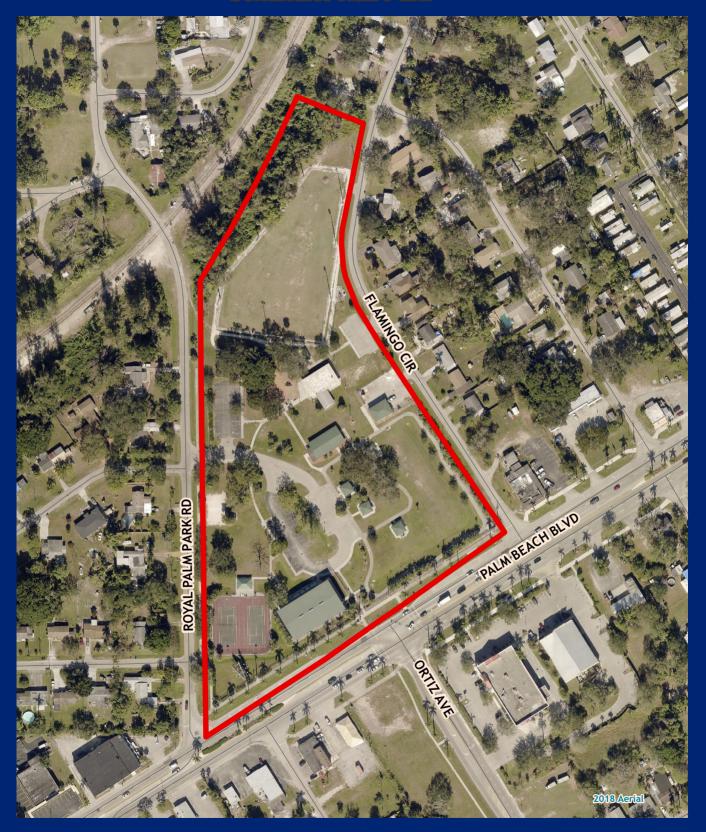

## Royal Palm Park

Facility Type(s): Regional \*GIS Calculated Acres: 0.9

Address: 300 Royal Palm Park Road Fort Myers, FL 33905

Commissioner District: 4