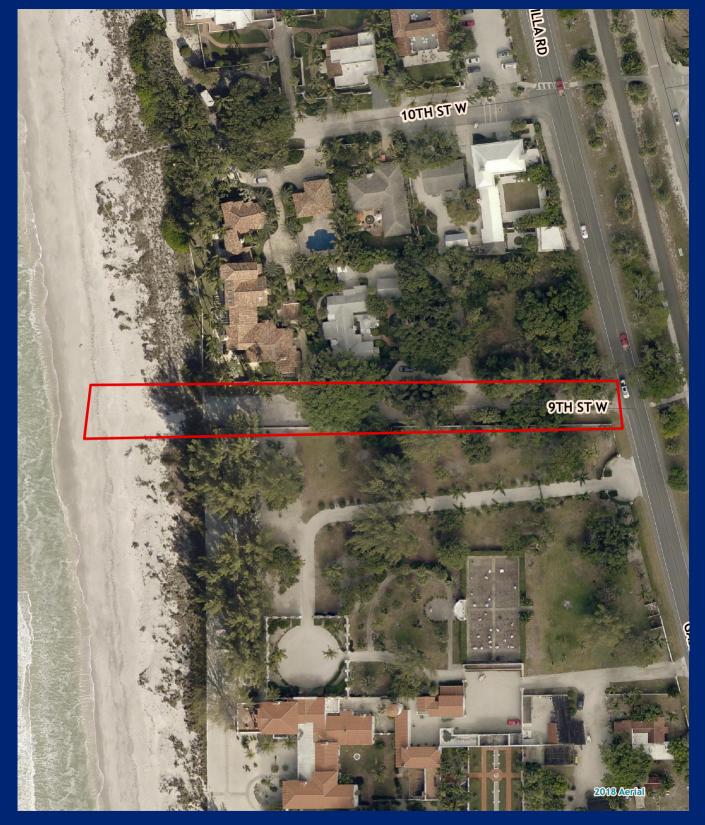

## **Boca Grande Beach Access 9th Street W.**

Facility Type(s): Regional \*GIS Calculated Acres: 0.8 Address: 905 9th Street W

Address: 905 9th Street W. Boca Grande, FL 33921

Commissioner District: 1

17