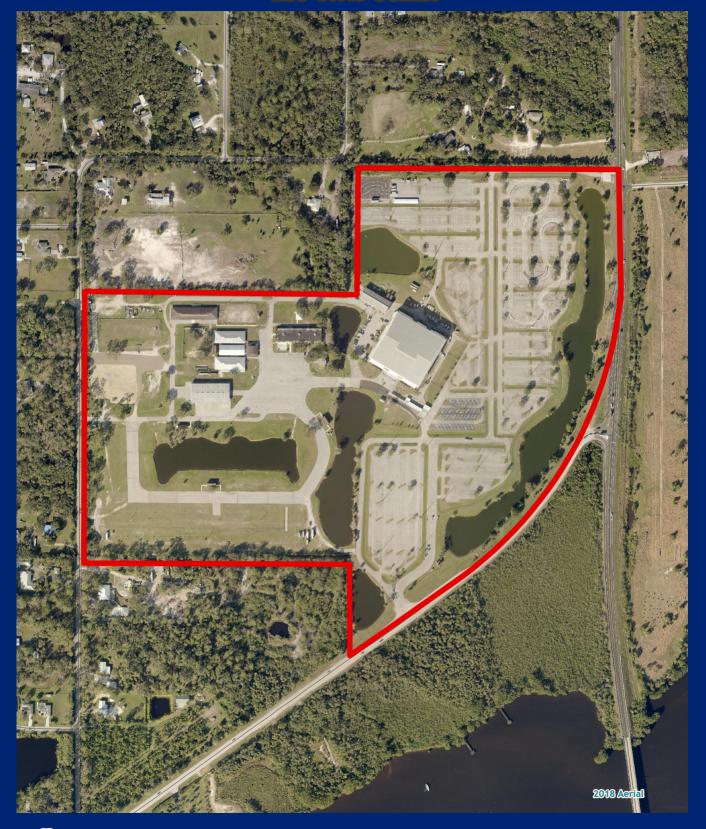

#### Six Mile Cypress Slough Preserve and Interpretive Center

Facility Type(s): Regional and Conservation 20/20

\*GIS Calculated Acres: 1892.1

Address: 7751 Penzance Boulevard Fort Myers, FL 33966

Commissioner District: 2