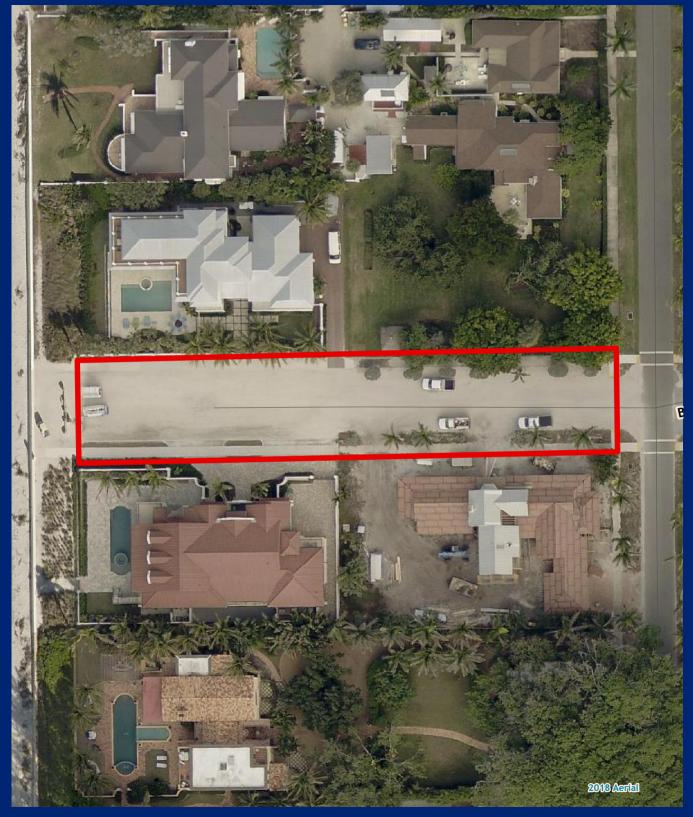

#### **Boca Grande Beach Access 14th Street W.**

Facility Type(s): Regional
\*GIS Calculated Acres: 0.6
Address: 1405 14th Street W.
Boca Grande, FL 33921

Commissioner District: 1