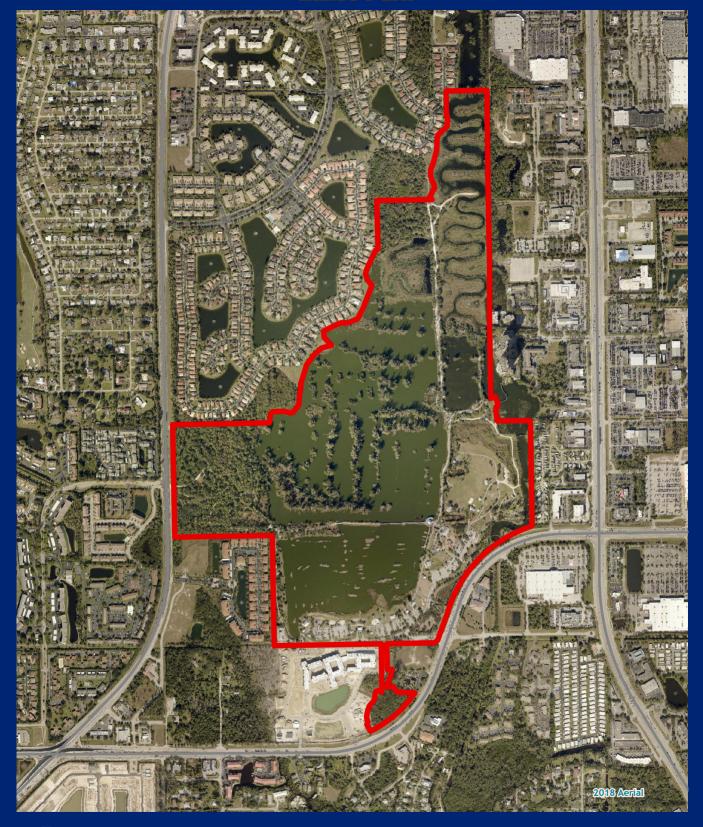

## **Harns Marsh**

Facility Type(s): Regional \*GIS Calculated Acres: 582.8 Address: Lehigh Acres, FL

Commissioner District: 5
Community Park Impact Fee District: N/A