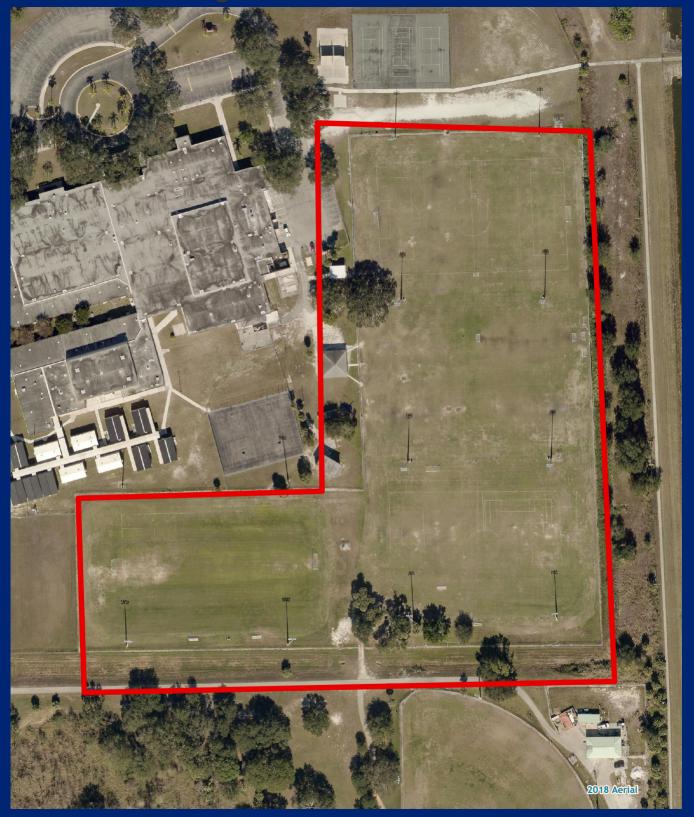

# **Bayshore Elementary Soccer Complex**

Facility Type(s): Community (School District Partner)

\*GIS Calculated Acres: 16.7

Address: 17050 Williams Road North Fort Myers, FL 33917

Commissioner District: 5

Community Park Impact Fee District: North (51)