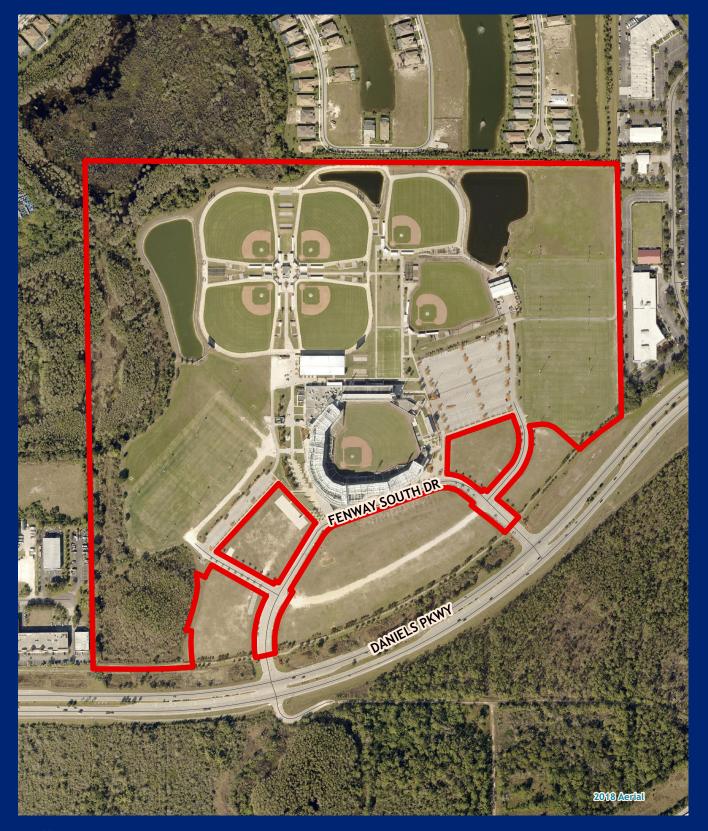

#### JetBlue Park

Facility Type(s): Regional \*GIS Calculated Acres: 106.1

Address: 11500 Fenway South Drive Fort Myers, FL 33913

Commissioner District: 2