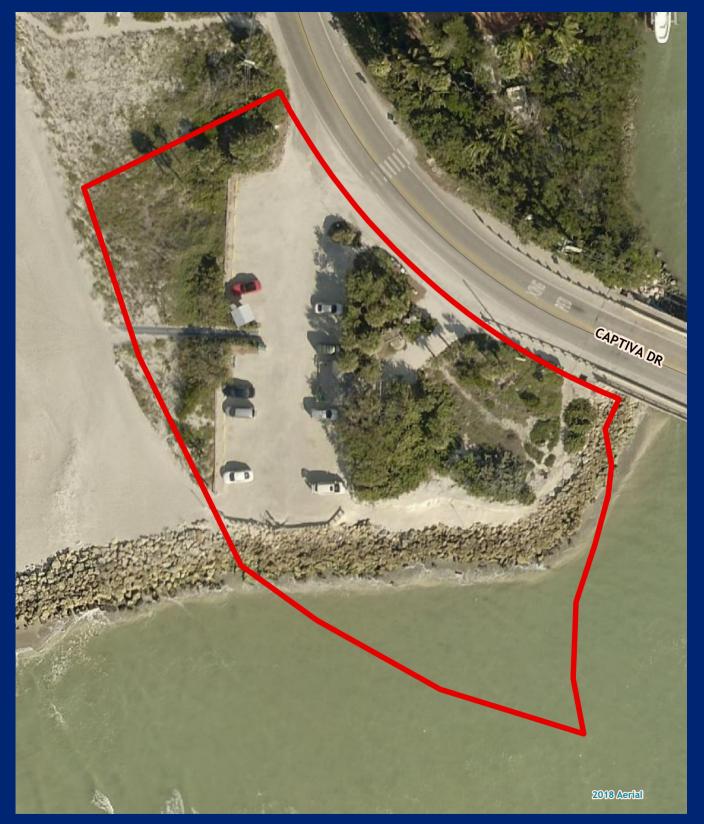

# Alison Hagerup Beach Park

Facility Type(s): Regional \*GIS Calculated Acres: 0.8 Address: 14790 Captiva Drive Captiva, FL 33924

#### LCPR District: Blue