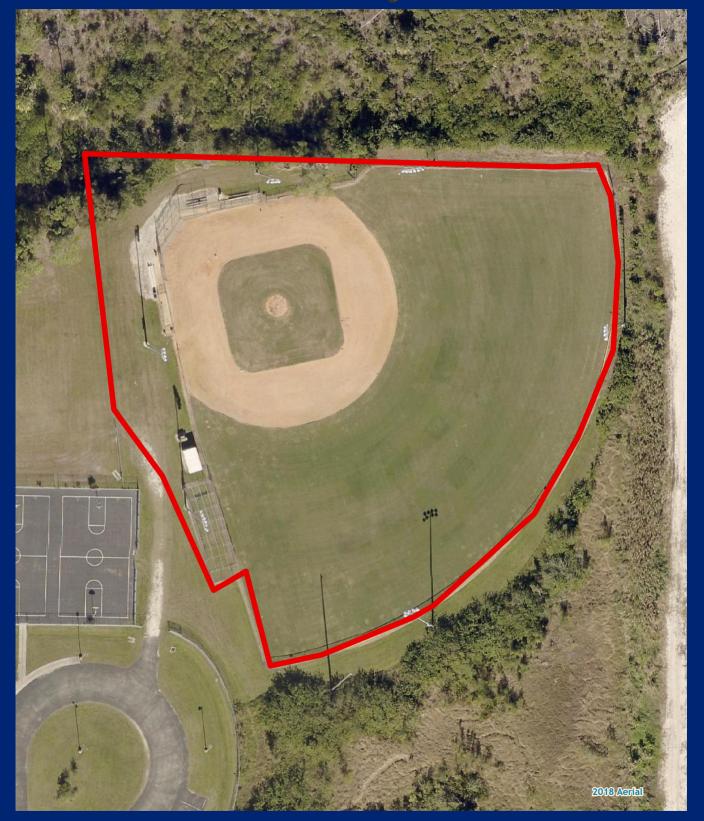

# **Bayshore Elementary Soccer Complex**

Facility Type(s): Community (School District Partner)

\*GIS Calculated Acres: 16.7

Address: 17050 Williams Road North Fort Myers, FL 33917

Commissioner District: 5

Community Park Impact Fee District: North (51)