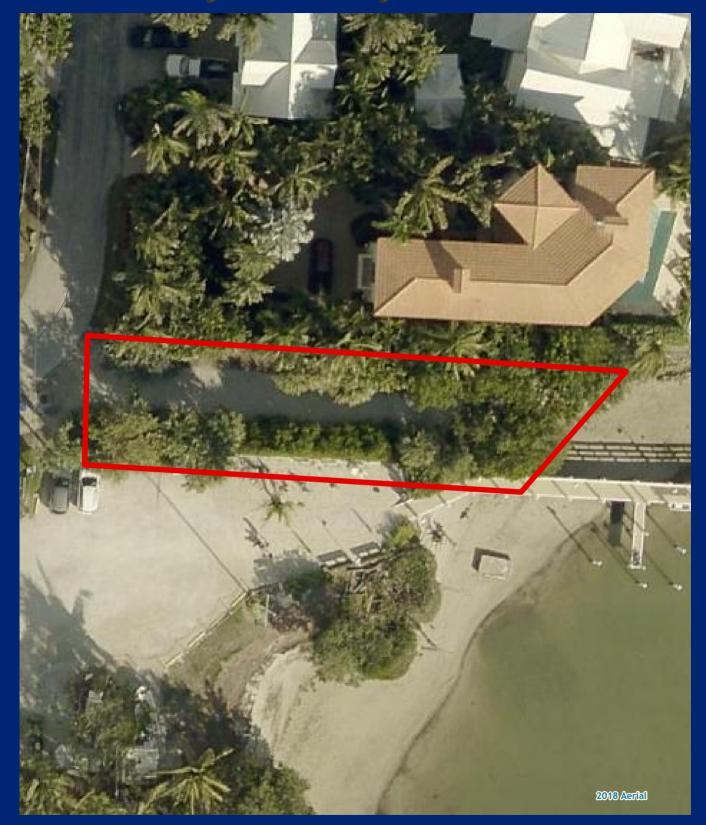

# **Andy Rosse Lane Beach Access**

Facility Type(s): Regional
\*GIS Calculated Acres: 0.2
Address: 11570 Andy Rosse Lane
Captiva, FL 33924

Commissioner District: 1
Community Park Impact Fee District: N/A

# **Andy Rosse Lane Kayak Launch**

\*GIS Calculated Acres: 0.1

Address: 11390 Andy Rosse Lane Captiva, FL 33924

Commissioner District: 1
Community Park Impact Fee District: N/A