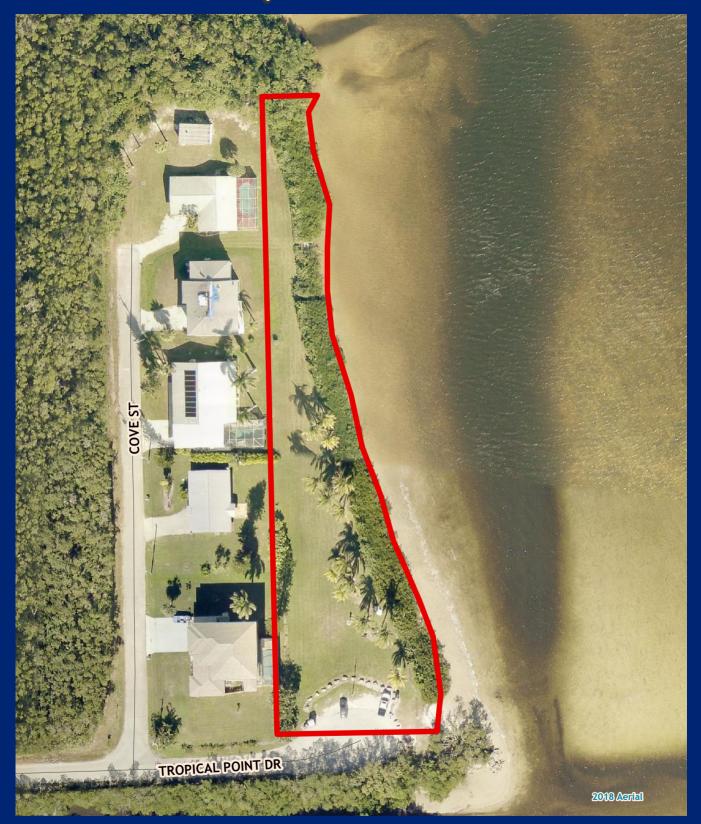

## **Tropical Point Park**

Facility Type(s): Regional \*GIS Calculated Acres: 0.9

Address: 3401 Tropical Point Drive St. James City, FL 33956

Commissioner District: 1

Community Park Impact Fee District: N/A