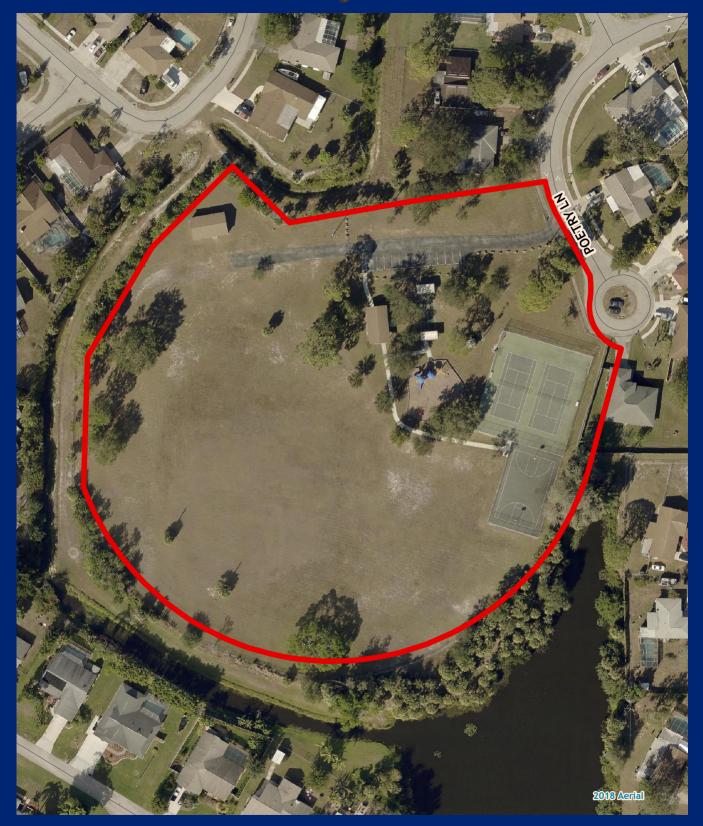

## **Waterway Park**

Facility Type(s): Community \*GIS Calculated Acres: 6.0

Address: 5820 Poetry Lane North Fort Myers, FL 33903

Commissioner District: 4

Community Park Impact Fee District: North (51) 136