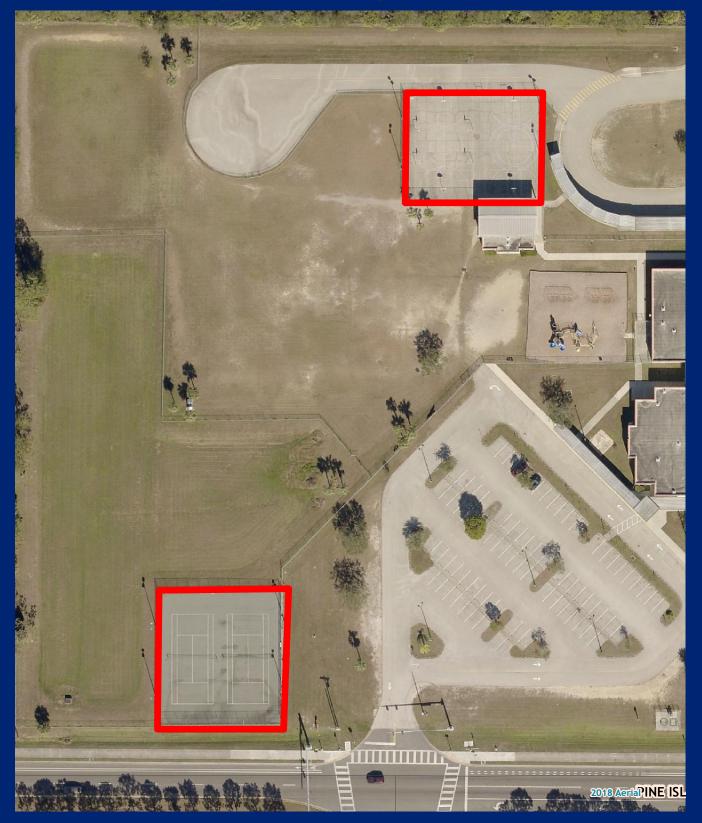

- 2018 Aerial
- Boundary Lines\*
- Park District(s) [Blue, Green, Orange, Purple, Red or Yellow]
- Facility Type(s) [Regional, Community, Conservation 20/20† or Other]
- Area
- Address(es)
- Commissioner District (1-Manning, 2-Pendergrass, 3-Kiker, 4-Hamman or 5-
- Community Park Impact Fee District [North (51), East (52) or South (53)]