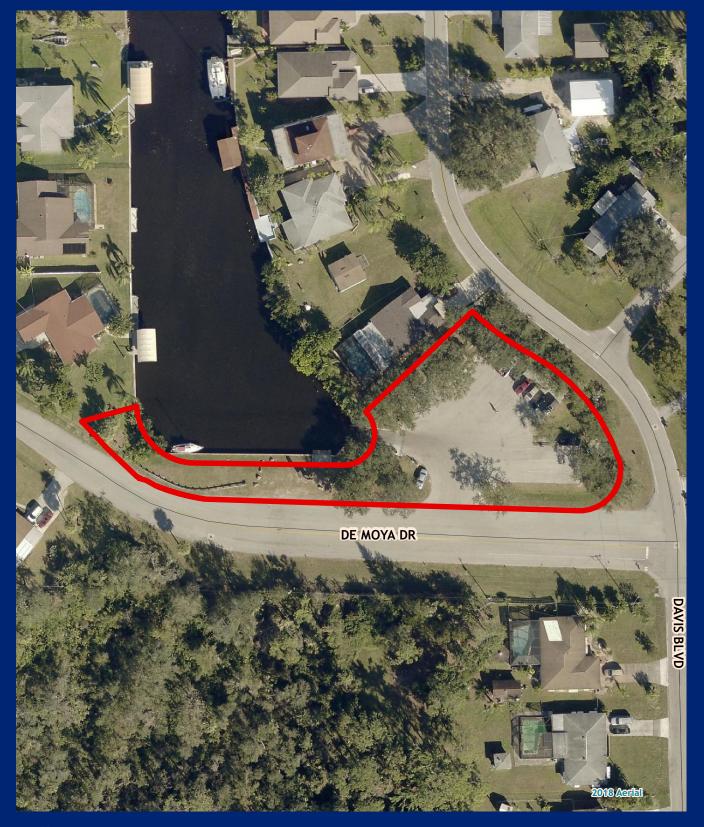

## **Davis Boat Ramp**

Facility Type(s): Regional
\*GIS Calculated Acres: 0.8
Address: 2227 Davis Bouley

Address: 2227 Davis Boulevard Fort Myers, FL 33905

Commissioner District: 5