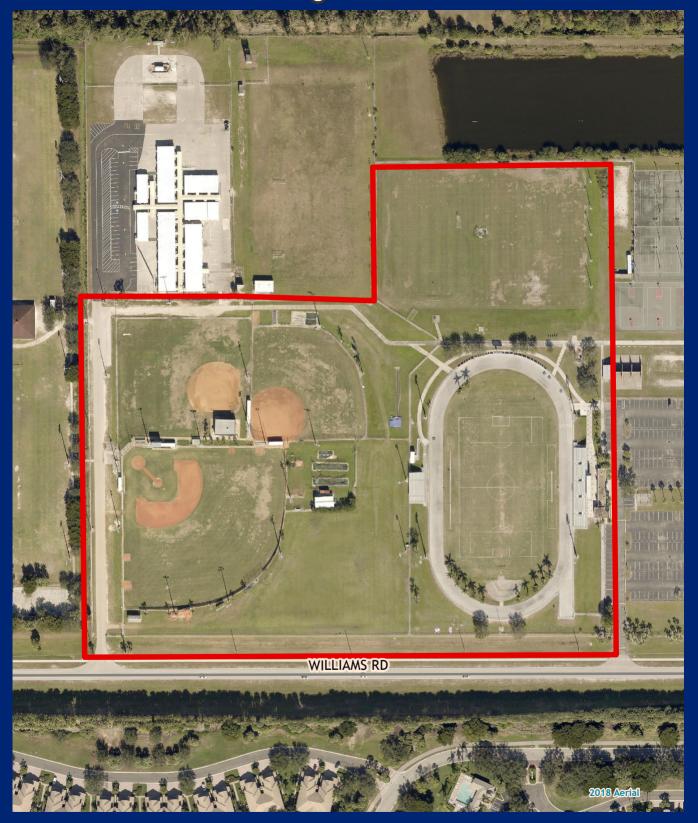

# **Bayshore Elementary Soccer Complex**

Facility Type(s): Community (School District Partner)

\*GIS Calculated Acres: 16.7

Address: 17050 Williams Road North Fort Myers, FL 33917

Commissioner District: 5

Community Park Impact Fee District: North (51)