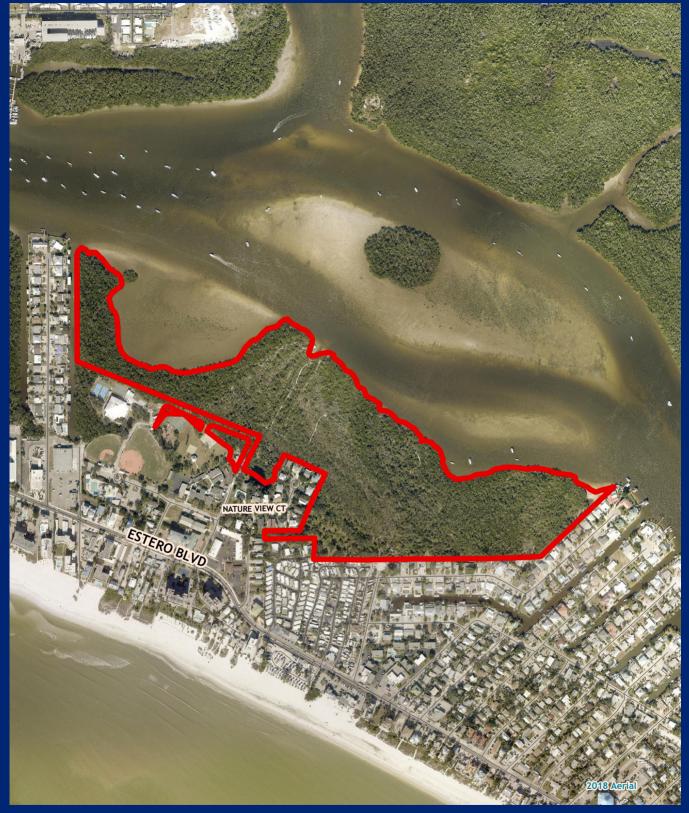

#### **Matanzas Pass Preserve**

Facility Type(s): Regional and Conservation 20/20

\*GIS Calculated Acres: 59.1 Address: 199 Bay Road

Fort Myers Beach, FL 33931

Commissioner District: 3