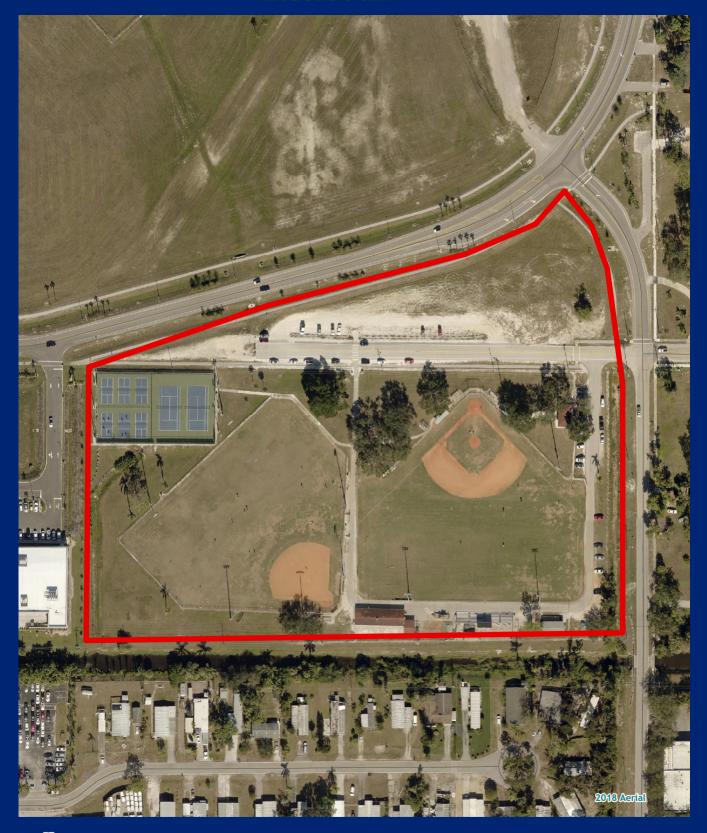

- 2018 Aerial
- Boundary Lines\*
- Park District(s) [Blue, Green, Orange, Purple, Red or Yellow]
- Facility Type(s) [Regional, Community, Conservation 20/20† or Other]
- Area
- Address(es)
- Commissioner District (1-Manning, 2-Pendergrass, 3-Kiker, 4-Hamman or 5-
- Community Park Impact Fee District [North (51), East (52) or South (53)]