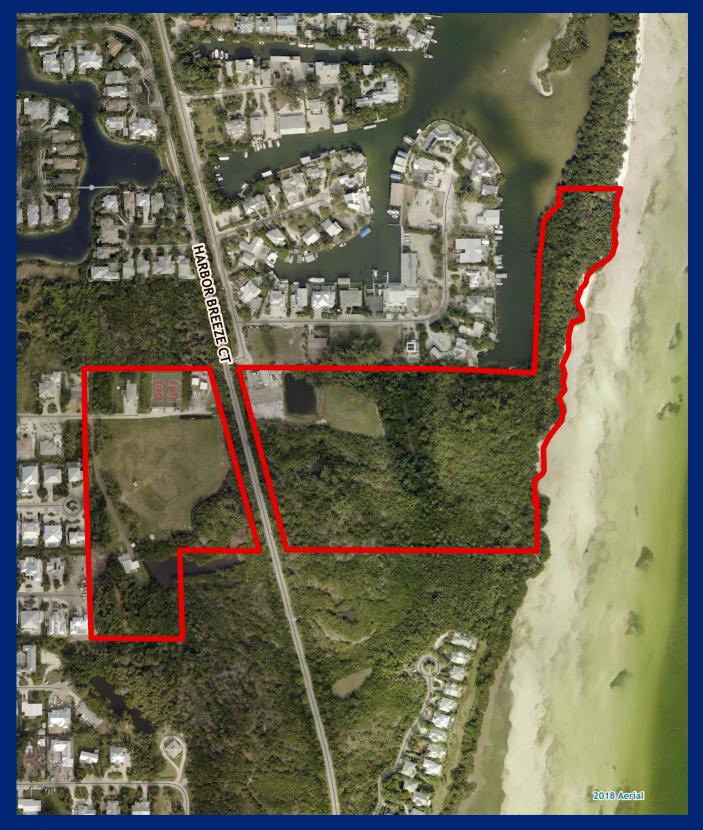

# **Boca Grande Beach Access Banyan Street**

Facility Type(s): Regional
\*GIS Calculated Acres: 0.4
Address: 205 Banyan Street
Boca Grande, FL 33921

Commissioner District: 1