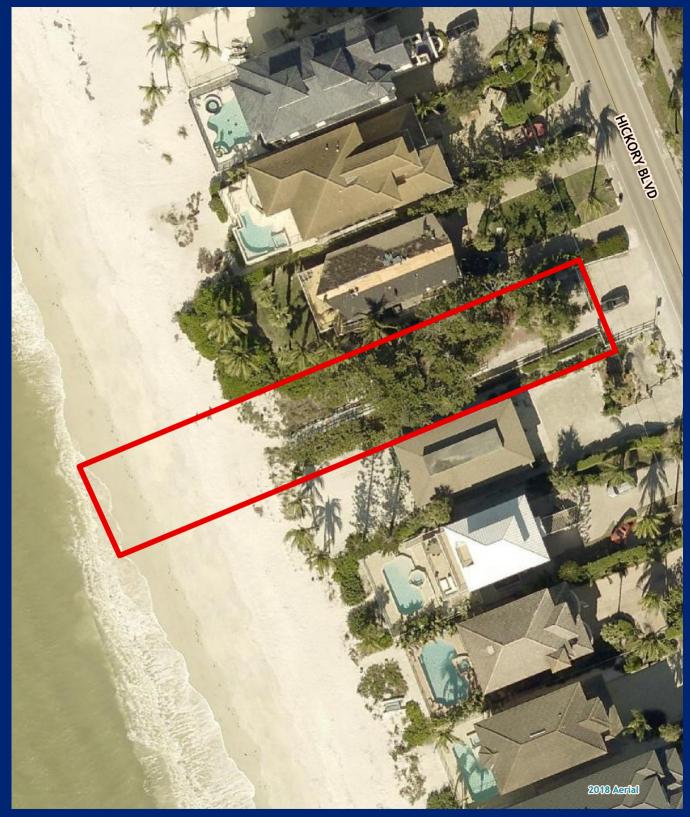

## **Bonita Beach Access 1**

Facility Type(s): Regional \*GIS Calculated Acres: 1座

Address: 27890 Hickory B[ \* |^çæå Bonita Springs, FL 34134

## **Bonita Beach Access 2**

Facility Type(s): Regional \*GIS Calculated Acres: 0.4

Address: 27720 Hickory Boulevard Bonita Springs, FL 34134

Commissioner District: 3

31