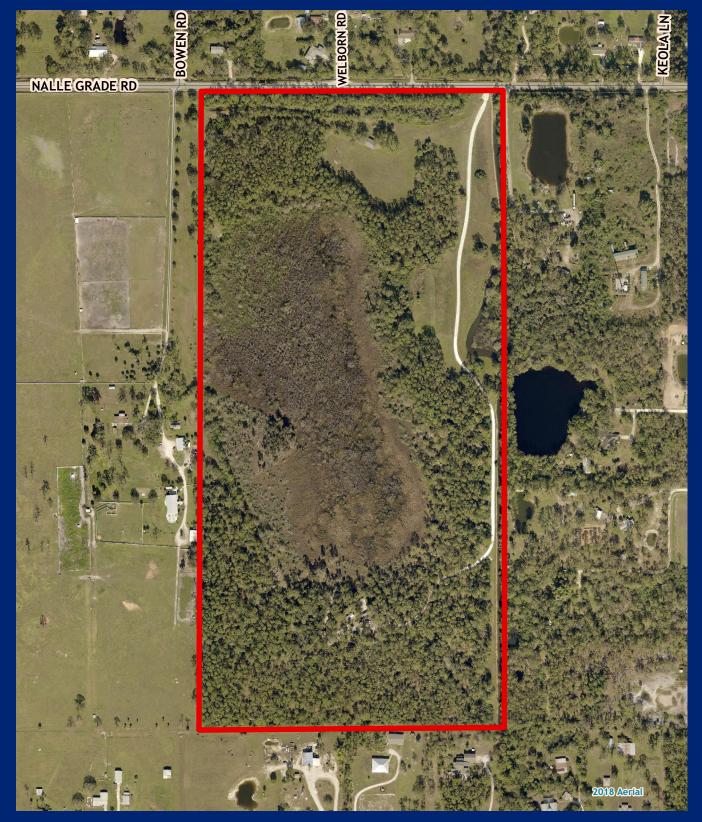

#### **Nalle Grade Park**

Facility Type(s): Regional \*GIS Calculated Acres: 71.0 Address: 8350 Nalle Grade Road North Fort Myers, FL 33917

Commissioner District: 5 Community Park Impact Fee District: N/A