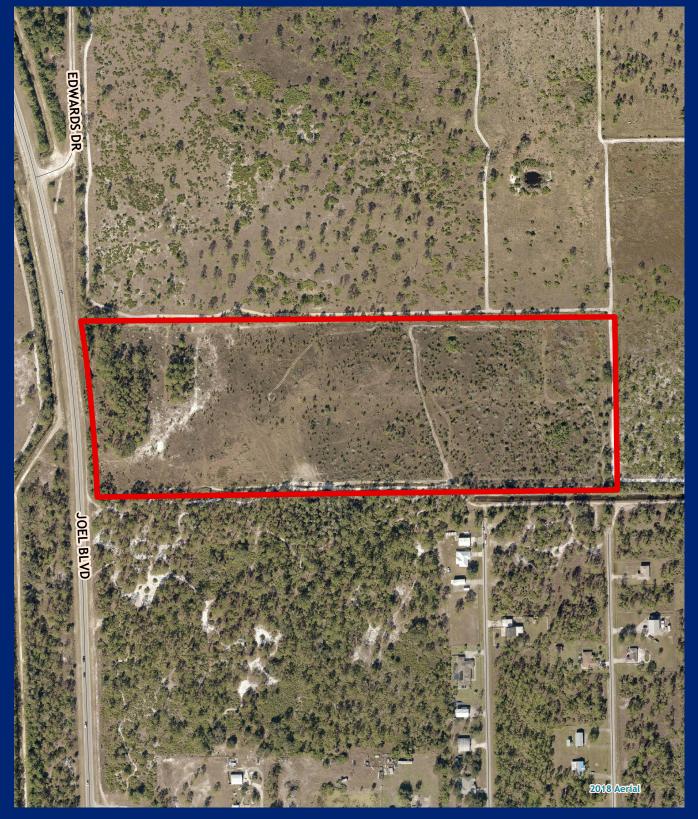

# Joel Agri-Eco Park

Facility Type(s): Community
\*GIS Calculated Acres: 29.6
Address: 2400 Joel Boulevard
Alva, FL 33920

Commissioner District: 5