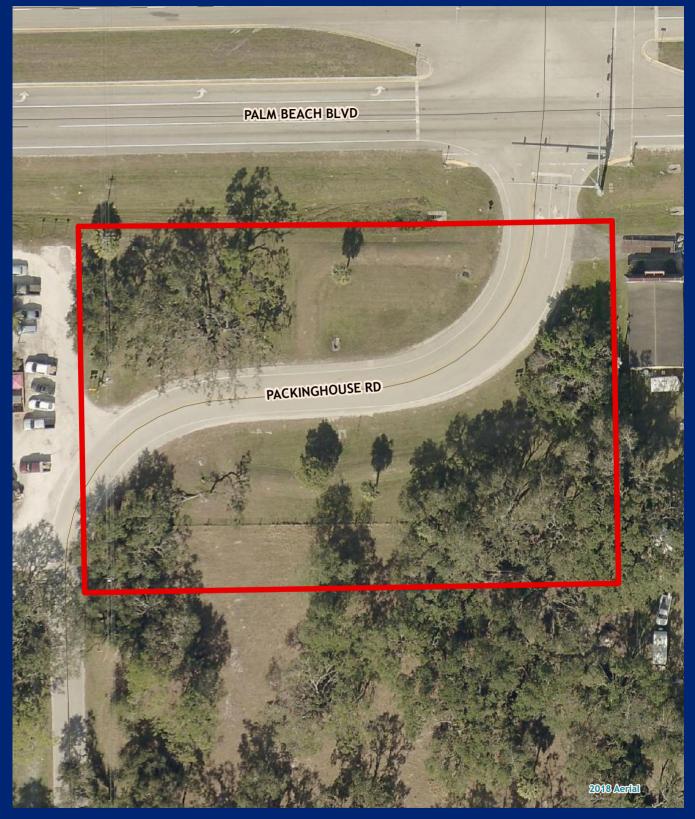

# **Alva Wayside Property**

Facility Type(s): Community
\*GIS Calculated Acres: 1.6

Address: 21250 Palm Beach Boulevard Alva, FL 33920

Commissioner District: 5

Community Park Impact Fee District: East (52)