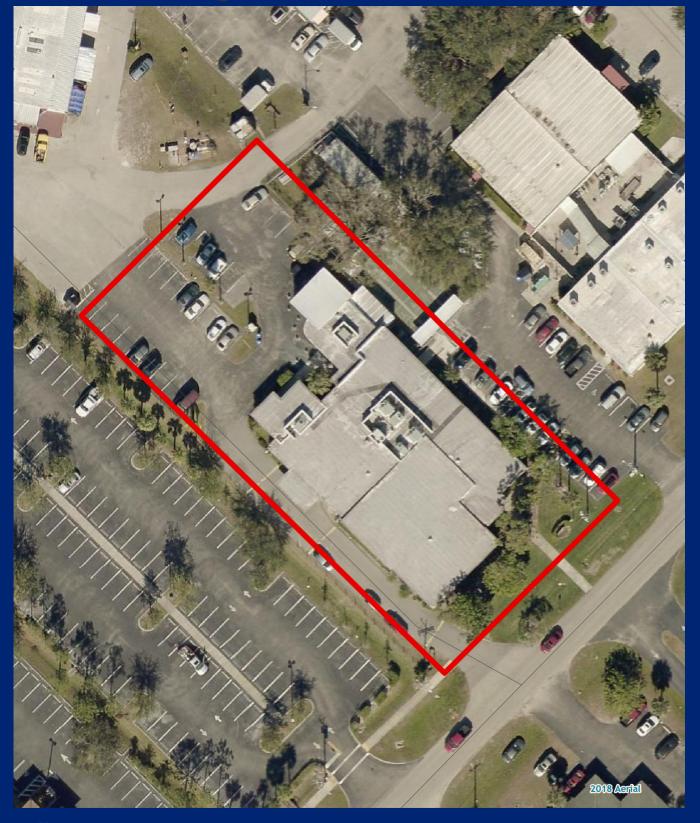

# **Lehigh Acres Senior Citizen Center**

Facility Type(s): Community
\*GIS Calculated Acres: 1.0
Address: 219 Plaza Drive
Lehigh Acres, FL 33936