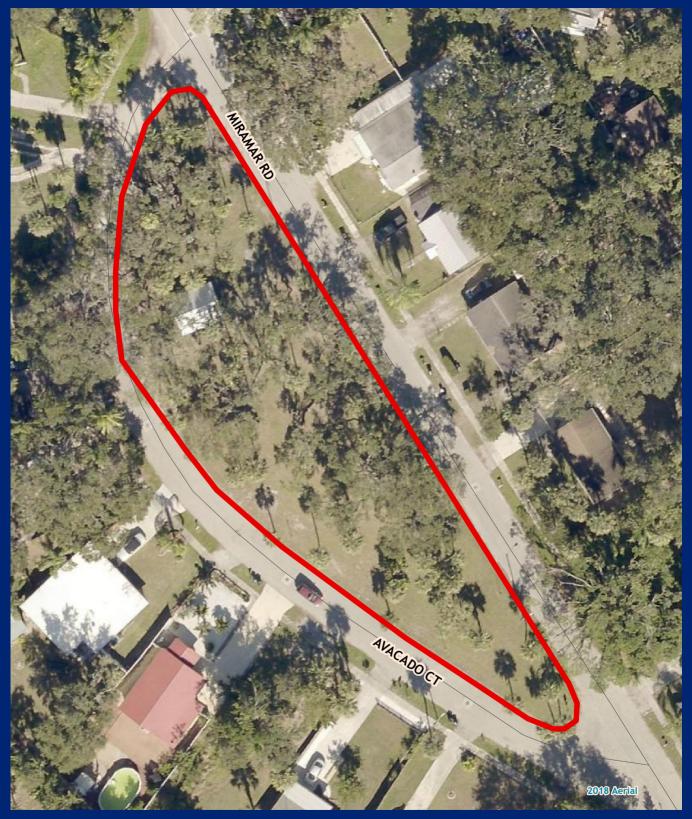

#### **Miramar Park**

Facility Type(s): Community
\*GIS Calculated Acres: 0.7
Address: 200 Avacado Court
Fort Myers, FL 33905

Commissioner District: 5