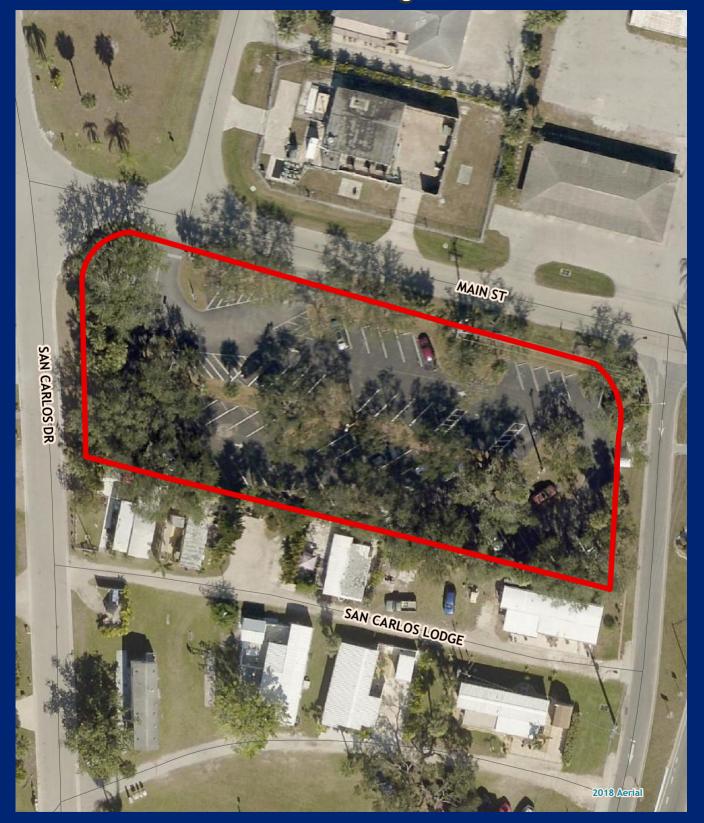

# **Main Street Parking Lot**

Facility Type(s): Regional
\*GIS Calculated Acres: 0.9
Address: 796 San Carlos Drive
Fort Myers Beach, FL 33931