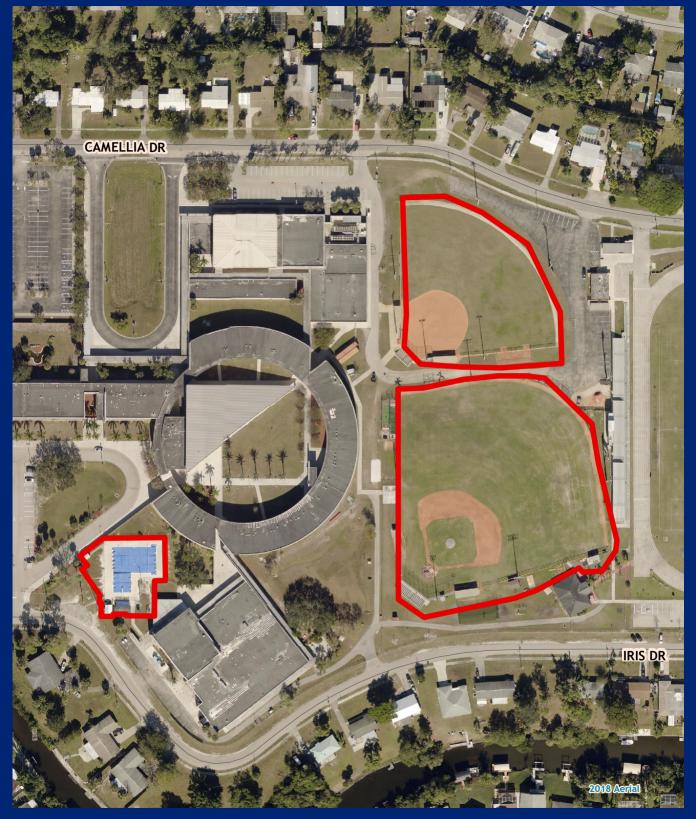

# **Bayshore Elementary Soccer Complex**

Facility Type(s): Community (School District Partner)

\*GIS Calculated Acres: 16.7

Address: 17050 Williams Road North Fort Myers, FL 33917

Commissioner District: 5

Community Park Impact Fee District: North (51)