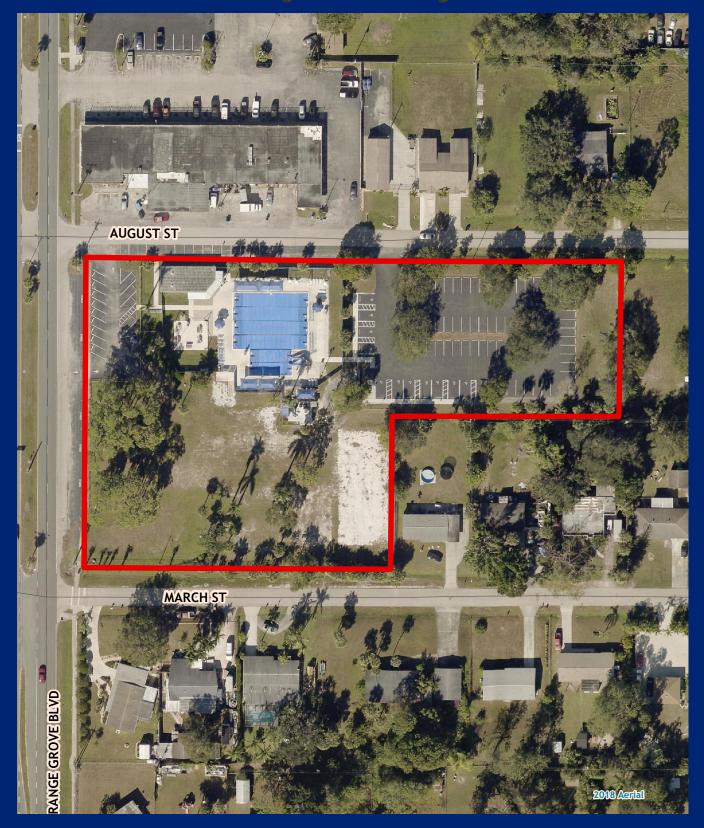

# **North Fort Myers Community Pool**

Facility Type(s): Community
\*GIS Calculated Acres: 3.0

Address: 5170 Orange Grove Boulevard North Fort Myers, FL 33903

Commissioner District: 4