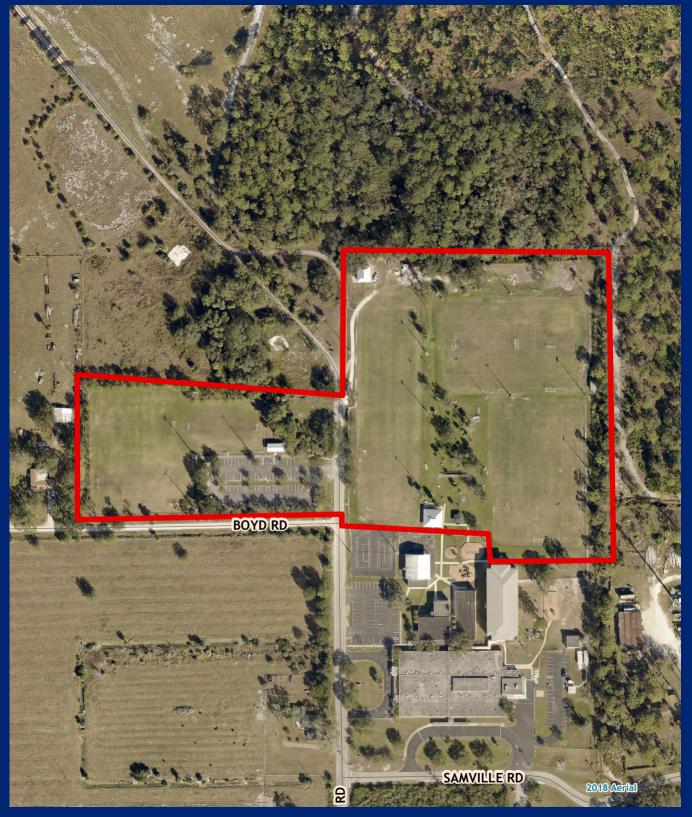

# **Bayshore Elementary Soccer Complex**

Facility Type(s): Community (School District Partner)

\*GIS Calculated Acres: 16.7

Address: 17050 Williams Road North Fort Myers, FL 33917

Commissioner District: 5

Community Park Impact Fee District: North (51)