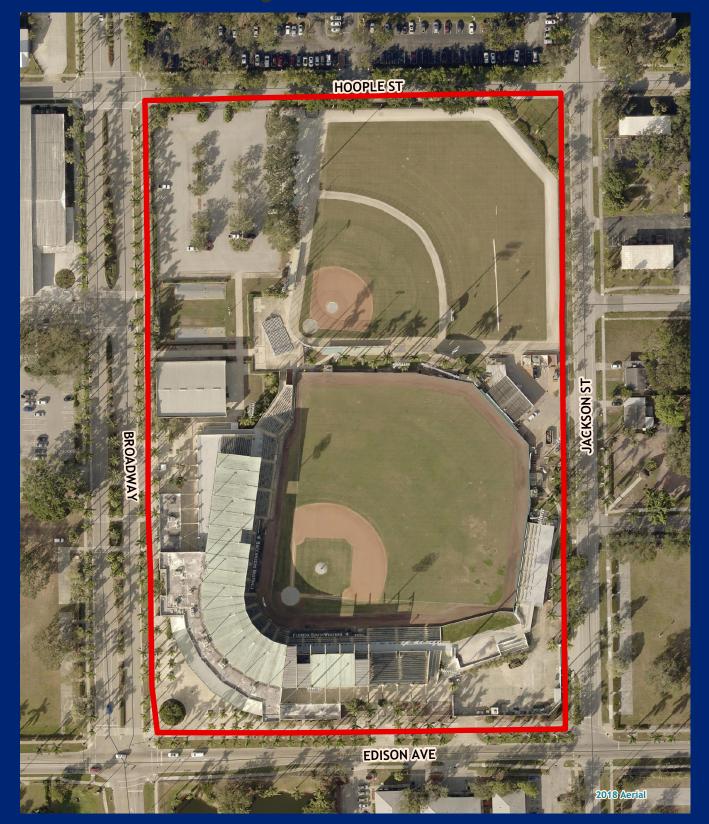

## **City of Palms Park**

Facility Type(s): Regional \*GIS Calculated Acres: 13.3 Address: 2201 Edison Avenue Fort Myers, FL 33901

Commissioner District: 4