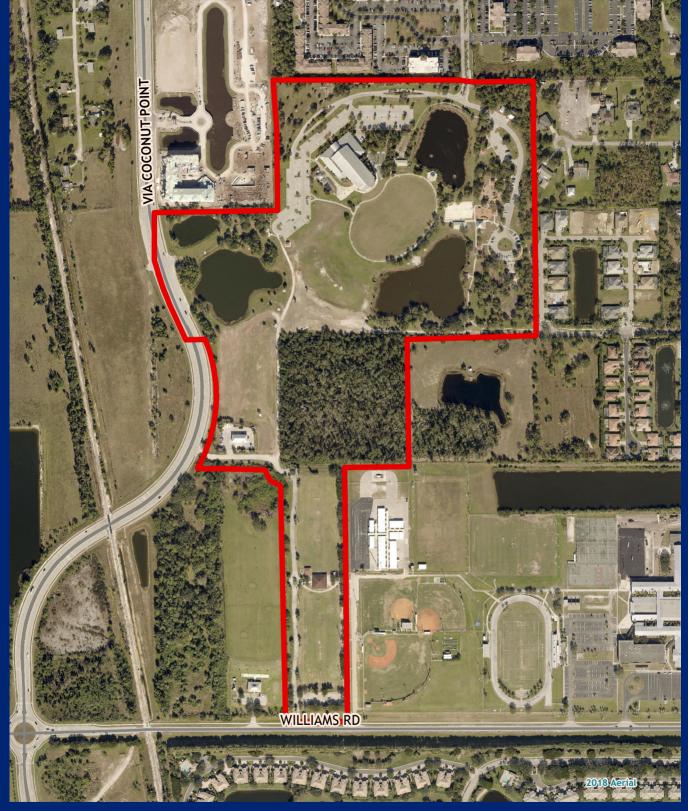

# **Bayshore Elementary Soccer Complex**

Facility Type(s): Community (School District Partner)

\*GIS Calculated Acres: 16.7

Address: 17050 Williams Road North Fort Myers, FL 33917

Commissioner District: 5

Community Park Impact Fee District: North (51)