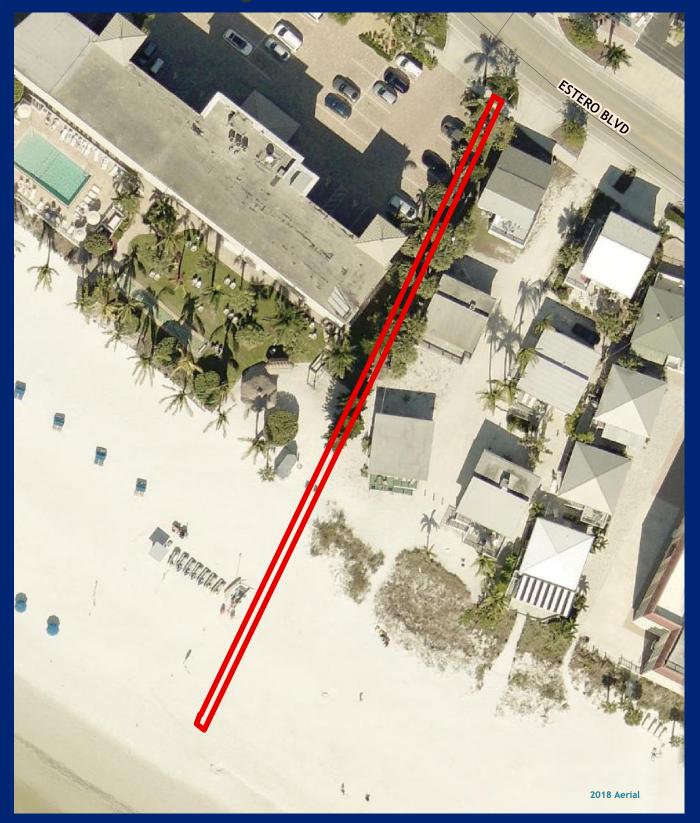

# **Seafarer Property**

Facility Type(s): Regional \*GIS Calculated Acres: 0.7

Address: 1113 Estero Boulevard Fort Myers Beach, FL 33931

Commissioner District: 3