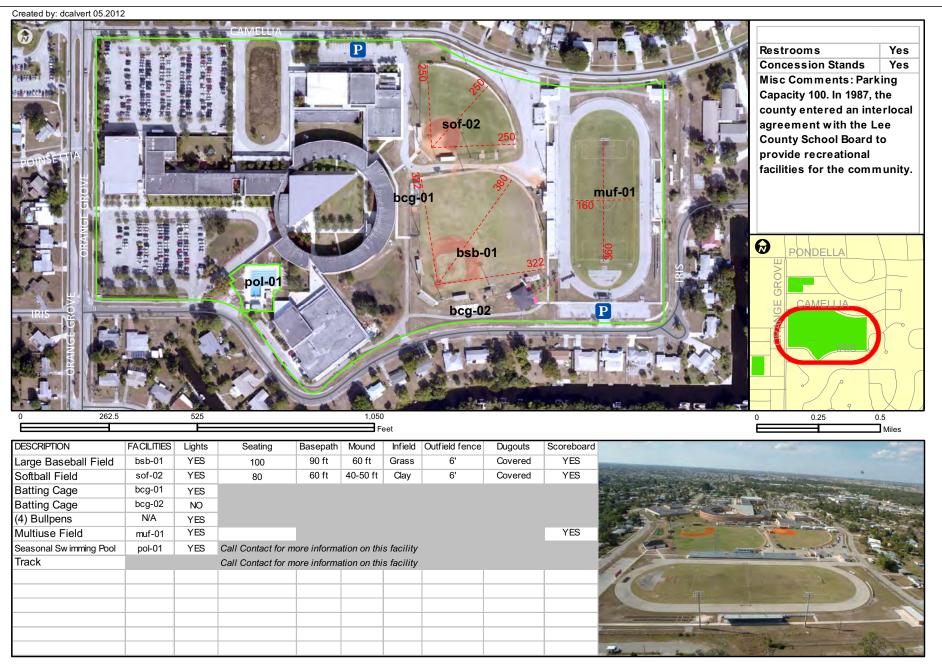

- 40 Estero High School (239) 947-9400 21900 River Ranch Road Estero, FL 33912
- 41) Florida Gulf Coast University (239) 590-7051 10501 FGCU Blvd North Fort Myers, FL 33965-6565
- 42 Fort Myers High School (239) 334-2167 2635 Cortez Boulevard Fort Myers, FL 33901
- 43 Ida S. Baker High School (239) 458-6690 3500 Agualinda Blvd Cape Coral, FL 33914
- (44) Island Coast High School (239) 458-0362 2125 De Navarre Cape Coral, FL 33909
- 45 Mariner High School (239) 772-3324 701 Chiquita Blvd North Cape Coral, FL 33993
- 46 North Fort Myers High School (239) 995-2117 5000 Orange Grove Blvd North Fort Myers, FL 33903
- 47 Riverdale High School (239) 694-4141 2600 Buckingham Rd Fort Myers, FL 33905
- 48 South Fort Myers High School (239) 561-0060 14020 Plantation Road Fort Myers, FL 33912
- (49) Athletic Field Facilities Table
- 50 Map of Indoor & Specialized Facilities
- 51 Alico Arena FGCU
  (239) 590-7145
  10501 Florida Gulf Coast University Blvd
  Fort Myers,FL 33965
  FGCU Lake Parkway East
- 52 Estero Recreation Center (239) 498-0415 9200 Corkscrew Palms Blvd Estero , FL 33928
- 53 Fort Myers Aquatic Center (239) 321-7553 1750 Matthew Drive Fort Myers, FL 33907