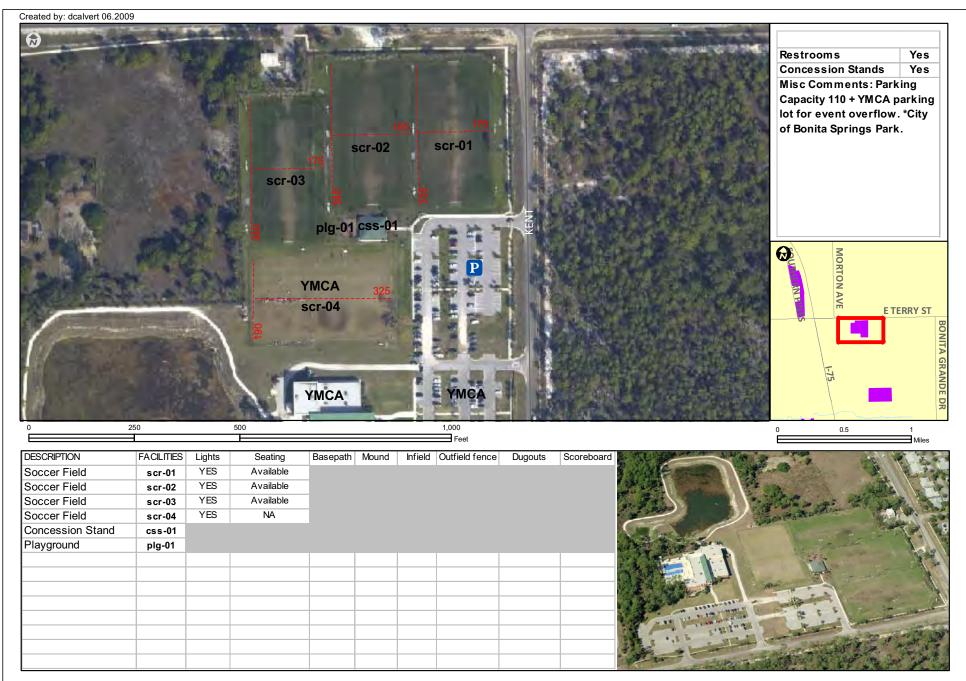

- 7 Koza-Saladino Park (239) 242-3488 301 S.W. 30th Terrace Cape Coral, FL 33914
- Pelican Baseball Complex (239) 242-3488 4182 Pelican Blvd Cape Coral, FL 33994
- Pelican Soccer Complex (239) 242-3488 4020 S.W. 2nd Court Cape Coral, FL 33914
- Map of City of Bonita Springs Facilities
- Bonita Springs Community Park (239) 992-2556 26740 Pine Ave Bonita Springs, FL 34135
- Bonita Springs Soccer Complex (239) 992-2556 27100 Kent Road Bonita Springs, FL 34135
- Marni Fields Complex (239) 992-2556 26740 Pine Ave Bonita Springs, FL 34135
- 34 Map of School Facilities
- 35 Bishop Verot High School (239) 274-6700 5598 Sunrise Dr Fort Myers, FL 33919
- 36 Cape Coral High School (239) 574-6766 2300 Santa Barbara Blvd Cape Coral, FL 33914
- (239) 481-2233 6750 Panther Ln Fort Myers, FL 33907
- 38 Dunbar High School (239) 461-5322 3800 East Edison Ave Fort Myers, FL 33916
- 39 East Lee High School (239) 369-2932 715 Thomas Sherwin Ave Lehigh Acres, FL 33974