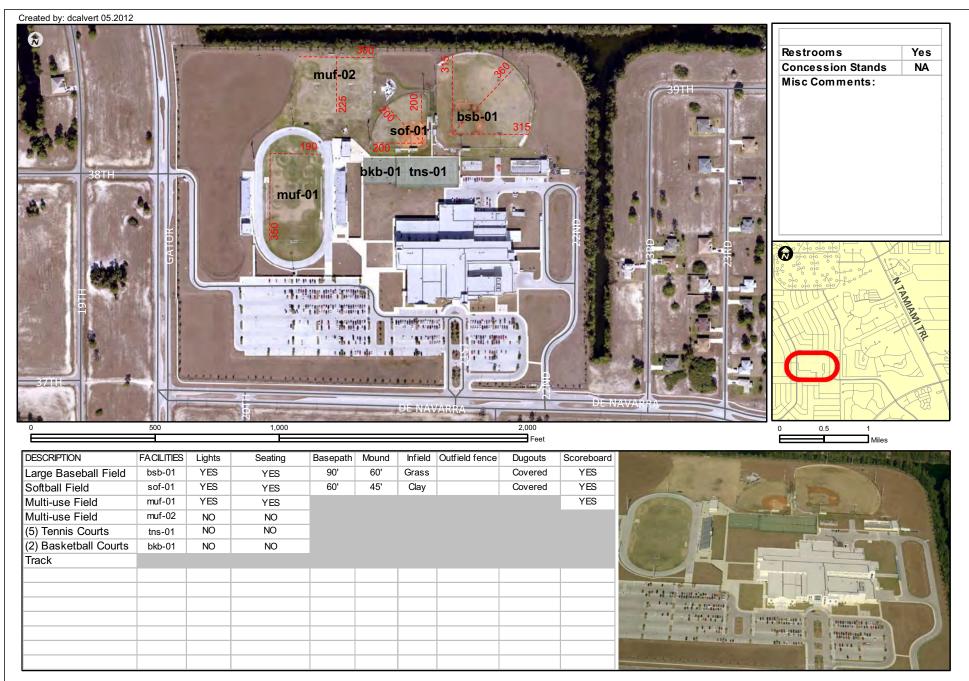

- 40 Estero High School (239) 947-9400 21900 River Ranch Road Estero, FL 33912
- 41) Florida Gulf Coast University (239) 590-7051 10501 FGCU Blvd North Fort Myers, FL 33965-6565
- 42 Fort Myers High School (239) 334-2167 2635 Cortez Boulevard Fort Myers, FL 33901
- 43 Ida S. Baker High School (239) 458-6690 3500 Agualinda Blvd Cape Coral, FL 33914
- (44) Island Coast High School (239) 458-0362 2125 De Navarre Cape Coral, FL 33909
- 45 Mariner High School (239) 772-3324 701 Chiquita Blvd North Cape Coral, FL 33993
- 46 North Fort Myers High School (239) 995-2117 5000 Orange Grove Blvd North Fort Myers, FL 33903
- 47 Riverdale High School (239) 694-4141 2600 Buckingham Rd Fort Myers, FL 33905
- 48 South Fort Myers High School (239) 561-0060 14020 Plantation Road Fort Myers, FL 33912
- (49) Athletic Field Facilities Table
- 50 Map of Indoor & Specialized Facilities
- 51 Alico Arena FGCU
  (239) 590-7145
  10501 Florida Gulf Coast University Blvd
  Fort Myers,FL 33965
  FGCU Lake Parkway East
- 52 Estero Recreation Center (239) 498-0415 9200 Corkscrew Palms Blvd Estero , FL 33928
- 53 Fort Myers Aquatic Center (239) 321-7553 1750 Matthew Drive Fort Myers, FL 33907