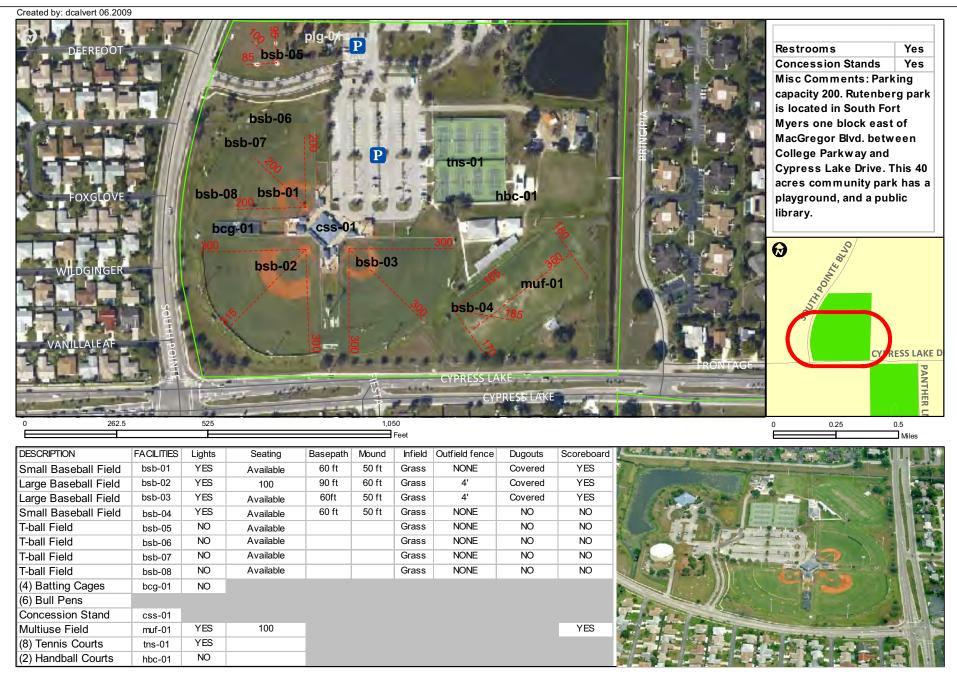

Please see this guide as the first step in exploring the excellent facilities available in Lee County, Florida, Thank you.

- A Index & Contacts Page
- B Legend
- Map Lee County Parks & Recreation Sites
- 2 JetBlue Park (239) 533-7222 11500 Fenway South Drive Fort Myers, FL 33913
- 3 Player Development Complex (239) 533-7425 4301 Edison Ave Fort Myers, FL 33916
- 4 Buckingham Community Park (239) 338-3288 9800 Buckingham Road Fort Myers, FL 33905
- 5 City of Palms Park (239) 533-7425 2201 Edison Ave Fort Myers, FL 33901
- 6 Jerry Brooks Park (239) 432-2154 50 South Road Fort Myers, FL 33906
- 7 Kelly Road Soccer Complex (239) 432-2154 10750 Kelly Road Fort Myers, FL 33908
- 3 Lee County Sports Complex (239) 768-4225 14100 Six Mile Cypress Parkway Fort Myers, FL 33912
- O North Fort Myers Community Park (239) 707-7033 2021 N. Tamiami Trail North Fort Myers, FL 33903
- Rutenberg Community Park (239) 432-2154 6500 South Point Blvd Fort Myers, FL 33919
- 1 Terry Park (239) 533-7275 3410 Palm Beach Blvd North Fort Myers, FL 33916
- 12 Three Oaks Park (239) 498-0415 18215 Three Oaks Parkway Fort Myers, FL 33912
- Veterans Park & School (239) 369-1521 55 Homestead Rd Lehigh Acres, FL 33936