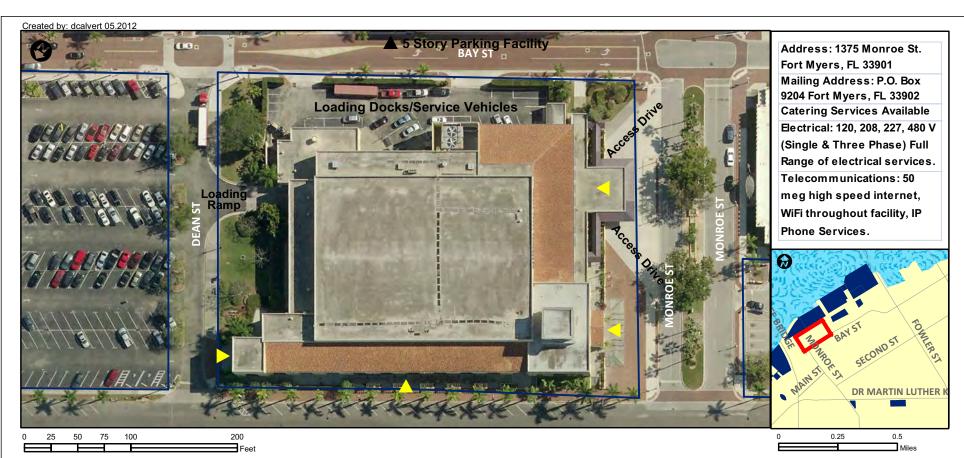

- 54 Holiday Inn Fort Myers Beach (239) 463-5711 6890 Estero Boulevard Fort Myers Beach, FL 33931
- 55 Fort Myers Skatium (239) 321-7510 2250 Broadway Fort Myers, FL 33901
- 56 Germain Arena (239) 321-8110 11000 Everblades Pkwy Estero, FL 33928
- 57 Harborside Event Center (239) 321-8120 1375 Monroe Street Fort Myers, FL 33901
- 58 Lynn Hall Memorial Park & Pier (239) 765-6794 950 Estero Blvd Fort Myers Beach, FL 33931
- 59 Wa-Ke Hatchee Recreation Center (239) 432-2154 16760 Bass Road Fort Myers, FL 33908