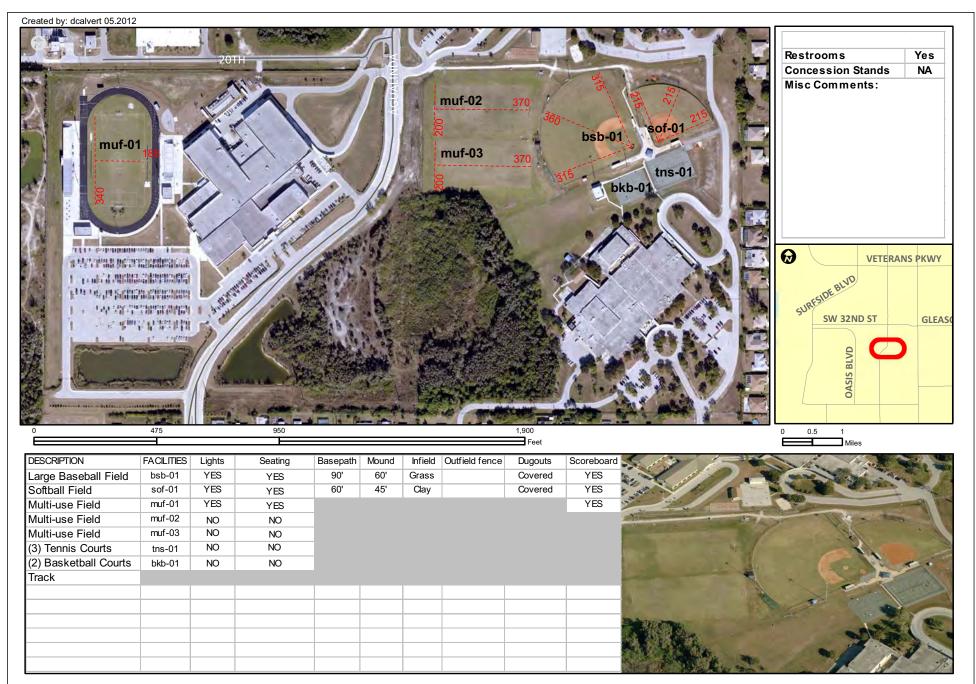

- 40 Estero High School (239) 947-9400 21900 River Ranch Road Estero, FL 33912
- 41) Florida Gulf Coast University (239) 590-7051 10501 FGCU Blvd North Fort Myers, FL 33965-6565
- 42 Fort Myers High School (239) 334-2167 2635 Cortez Boulevard Fort Myers, FL 33901
- 43 Ida S. Baker High School (239) 458-6690 3500 Agualinda Blvd Cape Coral, FL 33914
- (44) Island Coast High School (239) 458-0362 2125 De Navarre Cape Coral, FL 33909
- 45 Mariner High School (239) 772-3324 701 Chiquita Blvd North Cape Coral, FL 33993
- 46 North Fort Myers High School (239) 995-2117 5000 Orange Grove Blvd North Fort Myers, FL 33903
- 47 Riverdale High School (239) 694-4141 2600 Buckingham Rd Fort Myers, FL 33905
- 48 South Fort Myers High School (239) 561-0060 14020 Plantation Road Fort Myers, FL 33912
- (49) Athletic Field Facilities Table
- 50 Map of Indoor & Specialized Facilities
- 51 Alico Arena FGCU
  (239) 590-7145
  10501 Florida Gulf Coast University Blvd
  Fort Myers,FL 33965
  FGCU Lake Parkway East
- 52 Estero Recreation Center (239) 498-0415 9200 Corkscrew Palms Blvd Estero , FL 33928
- 53 Fort Myers Aquatic Center (239) 321-7553 1750 Matthew Drive Fort Myers, FL 33907