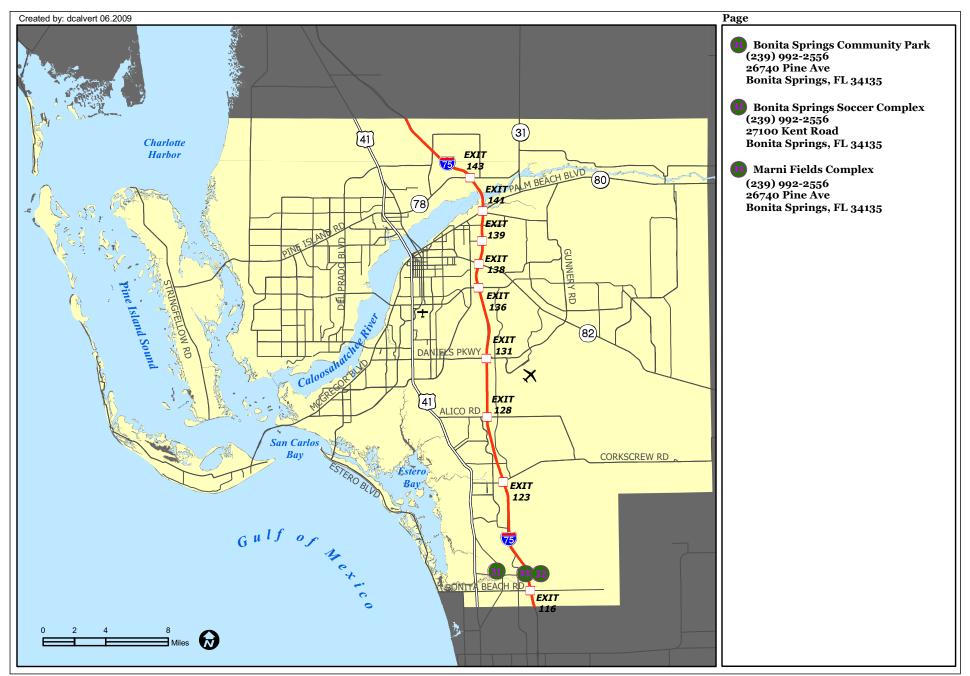

- 7 Koza-Saladino Park (239) 242-3488 301 S.W. 30th Terrace Cape Coral, FL 33914
- Pelican Baseball Complex (239) 242-3488 4182 Pelican Blvd Cape Coral, FL 33994
- Pelican Soccer Complex (239) 242-3488 4020 S.W. 2nd Court Cape Coral, FL 33914
- Map of City of Bonita Springs Facilities
- Bonita Springs Community Park (239) 992-2556 26740 Pine Ave Bonita Springs, FL 34135
- Bonita Springs Soccer Complex (239) 992-2556 27100 Kent Road Bonita Springs, FL 34135
- Marni Fields Complex (239) 992-2556 26740 Pine Ave Bonita Springs, FL 34135
- 34 Map of School Facilities
- 35 Bishop Verot High School (239) 274-6700 5598 Sunrise Dr Fort Myers, FL 33919
- 36 Cape Coral High School (239) 574-6766 2300 Santa Barbara Blvd Cape Coral, FL 33914
- (239) 481-2233 6750 Panther Ln Fort Myers, FL 33907
- 38 Dunbar High School (239) 461-5322 3800 East Edison Ave Fort Myers, FL 33916
- 39 East Lee High School (239) 369-2932 715 Thomas Sherwin Ave Lehigh Acres, FL 33974