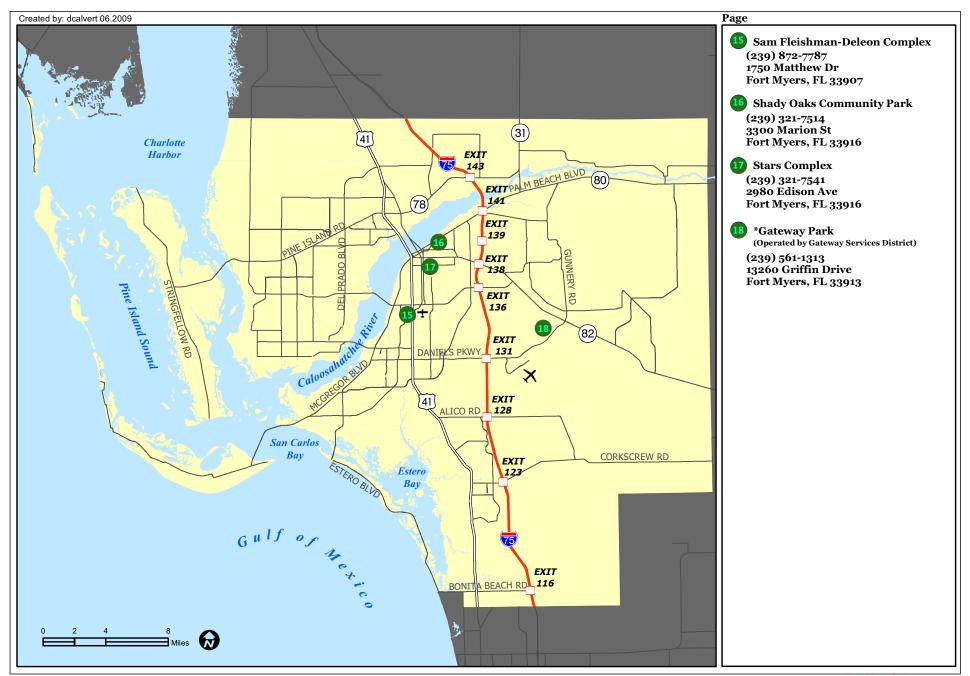

- Map of City of Fort Myers Facilities
- Sam Fleishman-Deleon Complex (239) 872-7787 1750 Matthew Dr Fort Myers, FL 33907
- 16 Shady Oaks Community Park (239) 321-7514 3300 Marion St Fort Myers, FL 33916
- 17 Stars Complex (239) 321-7541 2980 Edison Ave Fort Myers, FL 33916
- \*Gateway Park (Operated by Gateway Services District) (239) 561-1313 13260 Griffin Drive Fort Myers, FL 33913
- 10 Map of City of Cape Coral Facilities
- MX-Strausser (239) 242-3488 1410 SW 6th Place Cape Coral, FL 33991
- 21 Burton Memorial Park (239) 242-3488 1502 N.E. 3rd Terrace Cape Coral, FL 33909
- Cape Coral Northwest Complex (239) 242-3488
  1030 NW 16th Place
  Cape Coral, FL 33993
- Cape Coral Sports Complex (239) 242-3488 1500 Sports Blvd Cape Coral, FL 33991
- \*Hancock Community Park (Lee County facility) (239) 229-1627 2211 Hancock Bridge Pkwy North Fort Myers, FL 33990
- Jason Verdow Memorial Park (239) 242-3488 801 S.E. 27th Street Cape Coral, FL 33904
- Jim Jeffers Soccer Complex (239) 242-3488 2810 S.W. 3rd Lane Cape Coral, FL 33991