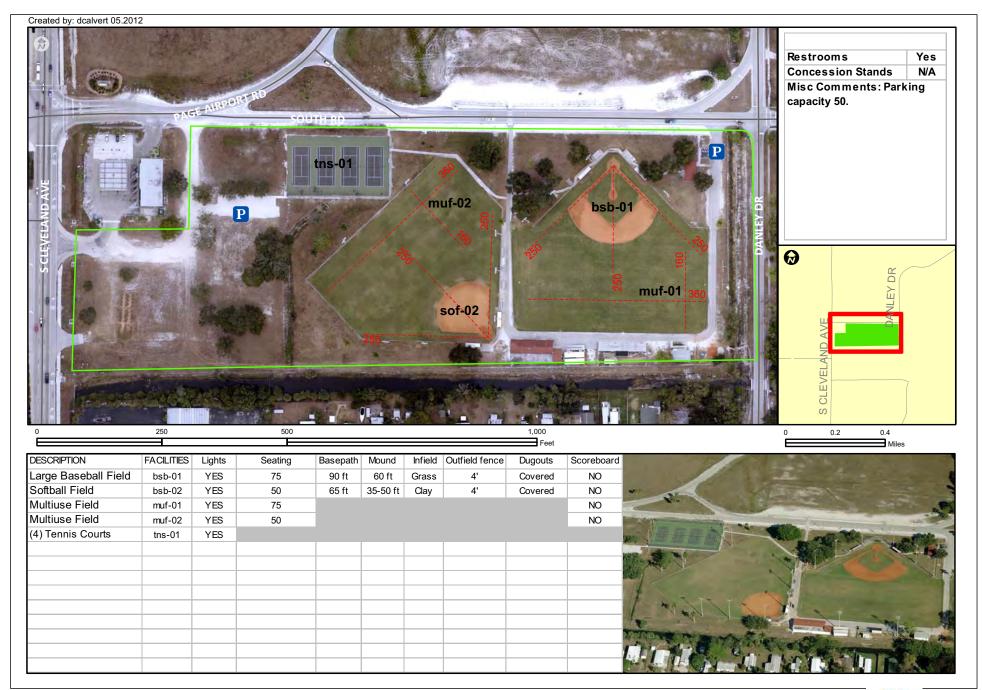

evard Fort Myers Beach, FL 33931
- 55 Fort Myers Skatium (239) 321-7510 2250 Broadway Fort Myers, FL 33901
- 56 Germain Arena (239) 321-8110 11000 Everblades Pkwy Estero, FL 33928
- 57 Harborside Event Center (239) 321-8120 1375 Monroe Street Fort Myers, FL 33901
- 58 Lynn Hall Memorial Park & Pier (239) 765-6794 950 Estero Blvd Fort Myers Beach, FL 33931
- 59 Wa-Ke Hatchee Recreation Center (239) 432-2154 16760 Bass Road Fort Myers, FL 33908











## THE A BOSTON RED SOL

















1908 Alt 1909 to 1911 1912 to 1930 1931 to 1932 1931 to 1949 1933 to 1949 1950 to 1959 1951 to 1959 1960 to 1975 1976 to 2008 2009 to Present



















Home of the Boston Red Sox Spring Training Complex 1993 to 2011















Home of the Boston Red Sox Spring Training 1993 to 2011











































































































































| Pelican Soccer Complex