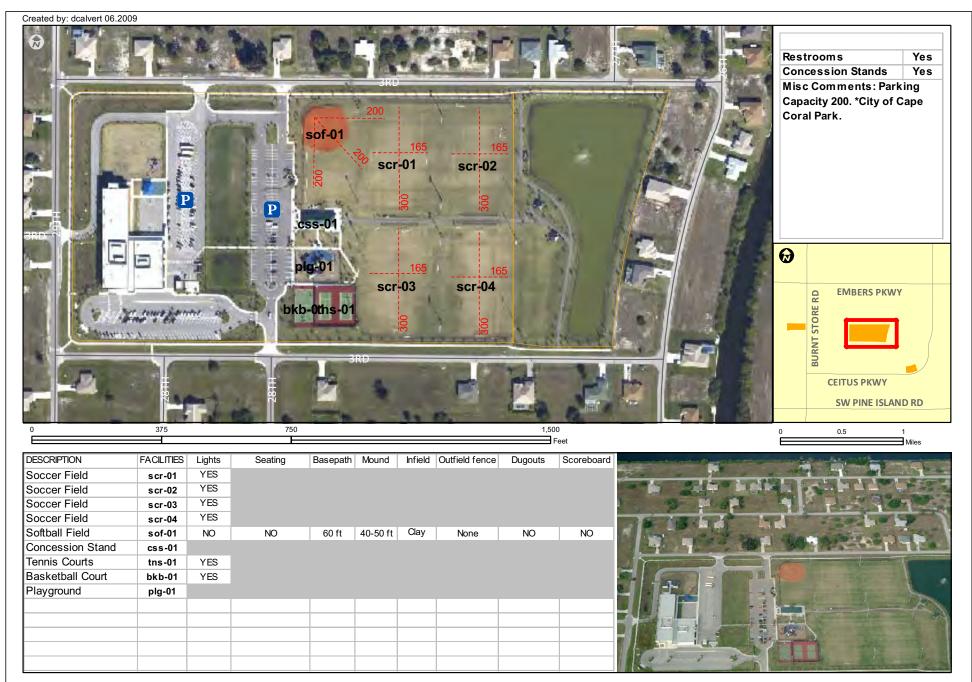

- Map of City of Fort Myers Facilities
- Sam Fleishman-Deleon Complex (239) 872-7787 1750 Matthew Dr Fort Myers, FL 33907
- 16 Shady Oaks Community Park (239) 321-7514 3300 Marion St Fort Myers, FL 33916
- 17 Stars Complex (239) 321-7541 2980 Edison Ave Fort Myers, FL 33916
- \*Gateway Park (Operated by Gateway Services District) (239) 561-1313 13260 Griffin Drive Fort Myers, FL 33913
- 10 Map of City of Cape Coral Facilities
- MX-Strausser (239) 242-3488 1410 SW 6th Place Cape Coral, FL 33991
- 21 Burton Memorial Park (239) 242-3488 1502 N.E. 3rd Terrace Cape Coral, FL 33909
- Cape Coral Northwest Complex (239) 242-3488
  1030 NW 16th Place
  Cape Coral, FL 33993
- Cape Coral Sports Complex (239) 242-3488 1500 Sports Blvd Cape Coral, FL 33991
- \*Hancock Community Park (Lee County facility) (239) 229-1627 2211 Hancock Bridge Pkwy North Fort Myers, FL 33990
- Jason Verdow Memorial Park (239) 242-3488 801 S.E. 27th Street Cape Coral, FL 33904
- Jim Jeffers Soccer Complex (239) 242-3488 2810 S.W. 3rd Lane Cape Coral, FL 33991