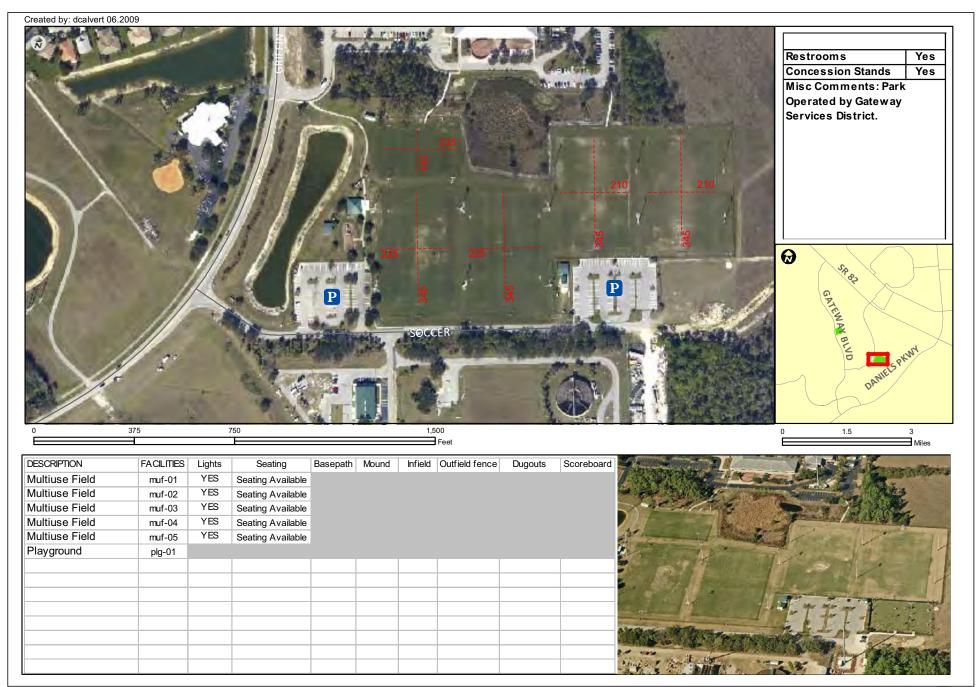

- Map of City of Fort Myers Facilities
- Sam Fleishman-Deleon Complex (239) 872-7787 1750 Matthew Dr Fort Myers, FL 33907
- 16 Shady Oaks Community Park (239) 321-7514 3300 Marion St Fort Myers, FL 33916
- 17 Stars Complex (239) 321-7541 2980 Edison Ave Fort Myers, FL 33916
- \*Gateway Park (Operated by Gateway Services District) (239) 561-1313 13260 Griffin Drive Fort Myers, FL 33913
- 10 Map of City of Cape Coral Facilities
- MX-Strausser (239) 242-3488 1410 SW 6th Place Cape Coral, FL 33991
- 21 Burton Memorial Park (239) 242-3488 1502 N.E. 3rd Terrace Cape Coral, FL 33909
- Cape Coral Northwest Complex (239) 242-3488
  1030 NW 16th Place
  Cape Coral, FL 33993
- Cape Coral Sports Complex (239) 242-3488 1500 Sports Blvd Cape Coral, FL 33991
- \*Hancock Community Park (Lee County facility) (239) 229-1627 2211 Hancock Bridge Pkwy North Fort Myers, FL 33990
- Jason Verdow Memorial Park (239) 242-3488 801 S.E. 27th Street Cape Coral, FL 33904
- Jim Jeffers Soccer Complex (239) 242-3488 2810 S.W. 3rd Lane Cape Coral, FL 33991