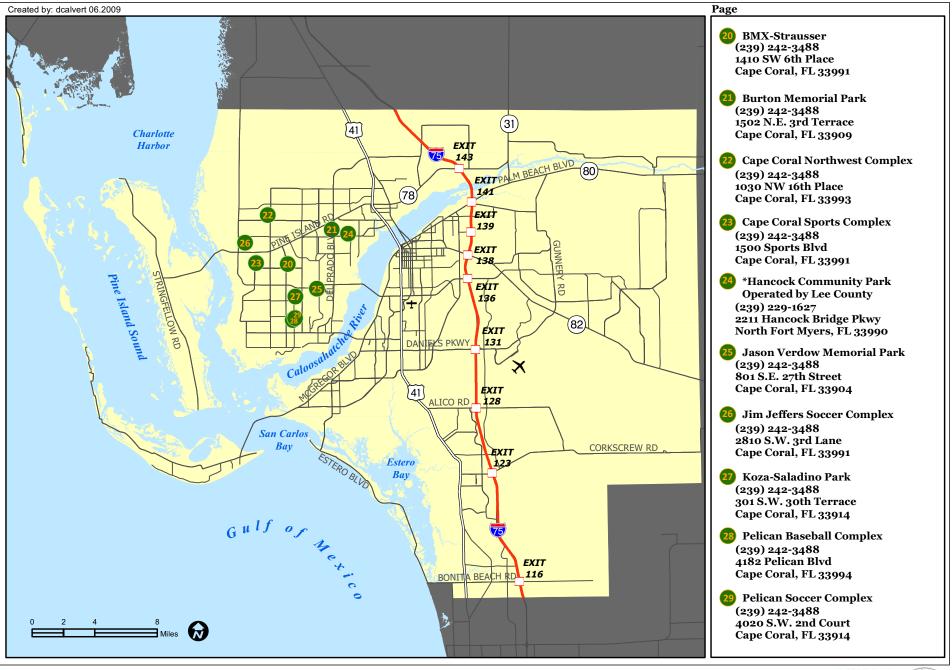

- Map of City of Fort Myers Facilities
- Sam Fleishman-Deleon Complex (239) 872-7787 1750 Matthew Dr Fort Myers, FL 33907
- 16 Shady Oaks Community Park (239) 321-7514 3300 Marion St Fort Myers, FL 33916
- 17 Stars Complex (239) 321-7541 2980 Edison Ave Fort Myers, FL 33916
- \*Gateway Park (Operated by Gateway Services District) (239) 561-1313 13260 Griffin Drive Fort Myers, FL 33913
- 10 Map of City of Cape Coral Facilities
- MX-Strausser (239) 242-3488 1410 SW 6th Place Cape Coral, FL 33991
- 21 Burton Memorial Park (239) 242-3488 1502 N.E. 3rd Terrace Cape Coral, FL 33909
- Cape Coral Northwest Complex (239) 242-3488
  1030 NW 16th Place
  Cape Coral, FL 33993
- Cape Coral Sports Complex (239) 242-3488 1500 Sports Blvd Cape Coral, FL 33991
- \*Hancock Community Park (Lee County facility) (239) 229-1627 2211 Hancock Bridge Pkwy North Fort Myers, FL 33990
- Jason Verdow Memorial Park (239) 242-3488 801 S.E. 27th Street Cape Coral, FL 33904
- Jim Jeffers Soccer Complex (239) 242-3488 2810 S.W. 3rd Lane Cape Coral, FL 33991

- 7 Koza-Saladino Park (239) 242-3488 301 S.W. 30th Terrace Cape Coral, FL 33914
- Pelican Baseball Complex (239) 242-3488 4182 Pelican Blvd Cape Coral, FL 33994
- Pelican Soccer Complex (239) 242-3488 4020 S.W. 2nd Court Cape Coral, FL 33914
- Map of City of Bonita Springs Facilities
- Bonita Springs Community Park (239) 992-2556 26740 Pine Ave Bonita Springs, FL 34135
- Bonita Springs Soccer Complex (239) 992-2556 27100 Kent Road Bonita Springs, FL 34135
- Marni Fields Complex (239) 992-2556 26740 Pine Ave Bonita Springs, FL 34135
- 34 Map of School Facilities
- 35 Bishop Verot High School (239) 274-6700 5598 Sunrise Dr Fort Myers, FL 33919
- 36 Cape Coral High School (239) 574-6766 2300 Santa Barbara Blvd Cape Coral, FL 33914
- (239) 481-2233 6750 Panther Ln Fort Myers, FL 33907
- 38 Dunbar High School (239) 461-5322 3800 East Edison Ave Fort Myers, FL 33916
- 39 East Lee High School (239) 369-2932 715 Thomas Sherwin Ave Lehigh Acres, FL 33974