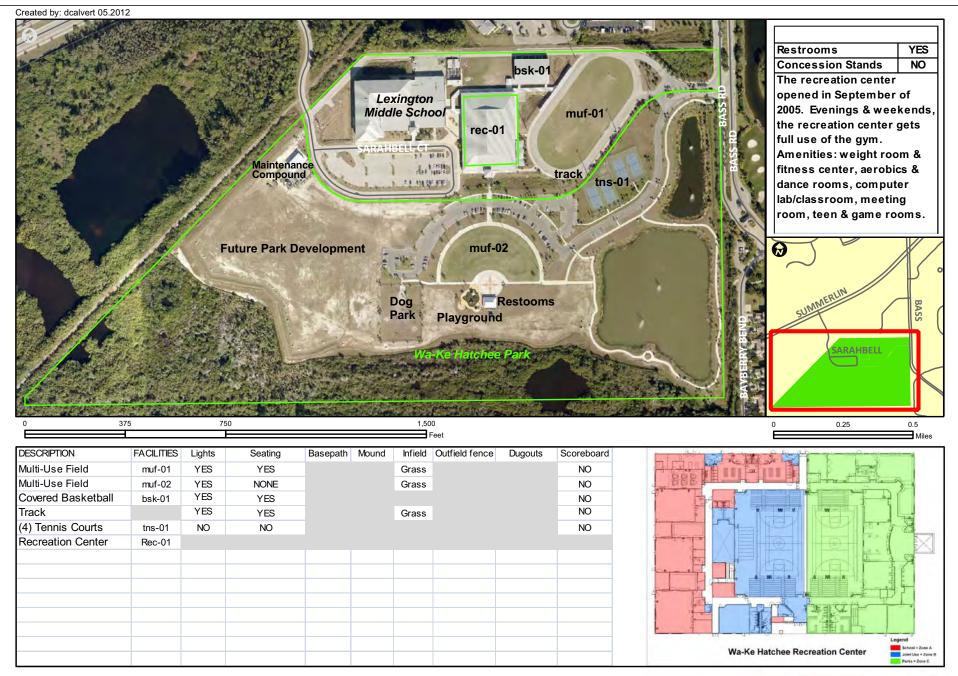

- 54 Holiday Inn Fort Myers Beach (239) 463-5711 6890 Estero Boulevard Fort Myers Beach, FL 33931
- 55 Fort Myers Skatium (239) 321-7510 2250 Broadway Fort Myers, FL 33901
- 56 Germain Arena (239) 321-8110 11000 Everblades Pkwy Estero, FL 33928
- 57 Harborside Event Center (239) 321-8120 1375 Monroe Street Fort Myers, FL 33901
- 58 Lynn Hall Memorial Park & Pier (239) 765-6794 950 Estero Blvd Fort Myers Beach, FL 33931
- 59 Wa-Ke Hatchee Recreation Center (239) 432-2154 16760 Bass Road Fort Myers, FL 33908