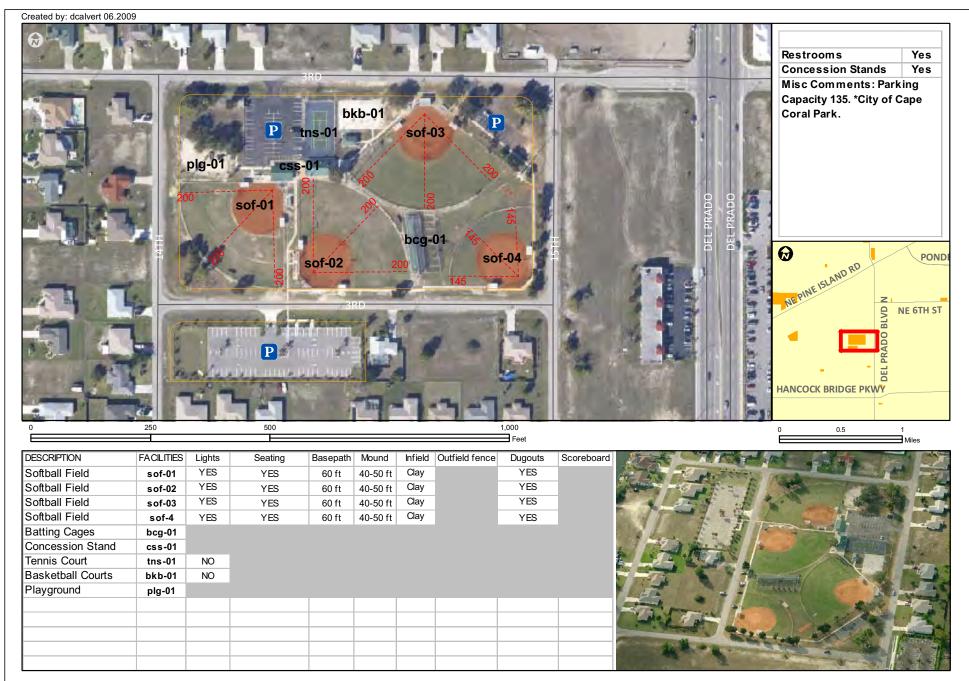

- Map of City of Fort Myers Facilities
- Sam Fleishman-Deleon Complex (239) 872-7787 1750 Matthew Dr Fort Myers, FL 33907
- 16 Shady Oaks Community Park (239) 321-7514 3300 Marion St Fort Myers, FL 33916
- 17 Stars Complex (239) 321-7541 2980 Edison Ave Fort Myers, FL 33916
- \*Gateway Park (Operated by Gateway Services District) (239) 561-1313 13260 Griffin Drive Fort Myers, FL 33913
- 10 Map of City of Cape Coral Facilities
- MX-Strausser (239) 242-3488 1410 SW 6th Place Cape Coral, FL 33991
- 21 Burton Memorial Park (239) 242-3488 1502 N.E. 3rd Terrace Cape Coral, FL 33909
- Cape Coral Northwest Complex (239) 242-3488
  1030 NW 16th Place
  Cape Coral, FL 33993
- Cape Coral Sports Complex (239) 242-3488 1500 Sports Blvd Cape Coral, FL 33991
- \*Hancock Community Park (Lee County facility) (239) 229-1627 2211 Hancock Bridge Pkwy North Fort Myers, FL 33990
- Jason Verdow Memorial Park (239) 242-3488 801 S.E. 27th Street Cape Coral, FL 33904
- Jim Jeffers Soccer Complex (239) 242-3488 2810 S.W. 3rd Lane Cape Coral, FL 33991