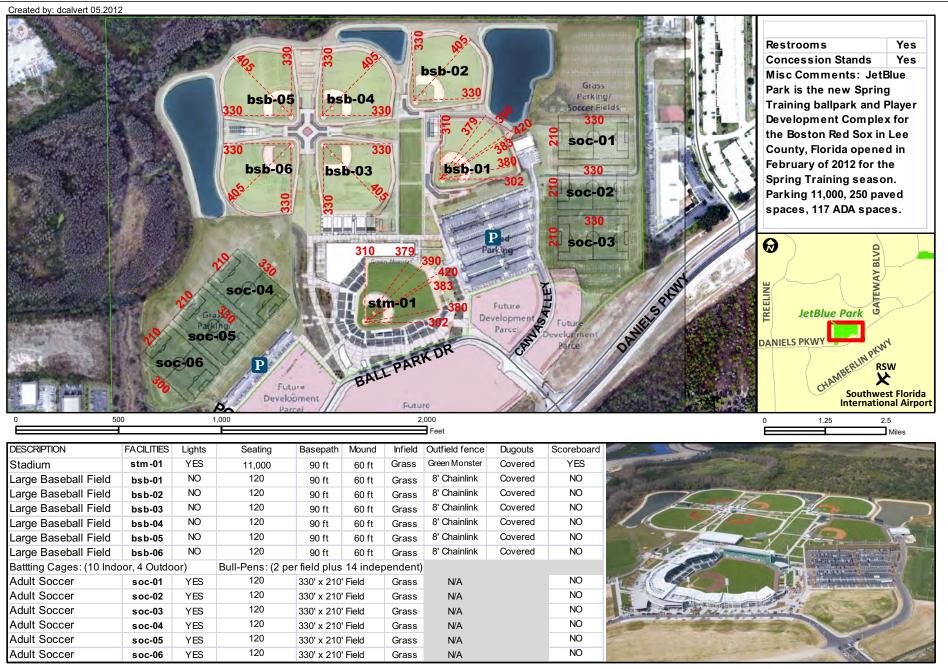

## THE A BOSTON RED SOL

1908 Alt 1909 to 1911 1912 to 1930 1931 to 1932 1931 to 1949 1933 to 1949 1950 to 1959 1951 to 1959 1960 to 1975 1976 to 2008 2009 to Present

Home of the Boston Red Sox Spring Training Complex 1993 to 2011