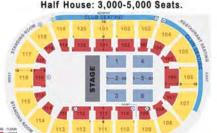

ners Room  | 168     | 14' x 12'  |  |







Created by: dcalvert 05,2012 Germain Arena has the capability to accommodate multiple event types & configurations. Floor surfaces include ice, dirt, tongue & groove maple court (basketball), & Pro Deck to cover ice. In a hockey configuration, the arena floor has a surface area of approximately16,324 square feet. (200'x 85') Basketball: 7,500 Seats End Stage 6,000-2,000 Seats Ice Show: 7,000 Seats Wrestling/Boxing: 8,100 Seats Half House: 3,000-5,000 Seats. Hockey: 7,181 Seats

Restrooms Yes **Concession Stands** Yes Alico Arena Naming Rigths: Germain Automotive Group. Year Built: 1998. 30 Acre Site. Square Feet: 171,000. Concert Capacity: 8,200 Hockey Capacity: 7,181 Luxury Suites: 26 Ice Sheets: 3 Restaurant Capacity: 220 Meeting Rooms: 4







General fixed seating is composed of plastic molded Irwin chairs. Club Level and Suite Level seating consists of cushioned Irwin "theater style chairs". Disabled seating is located at various locations throughout the arena.

•Alico Arena Quick Facts: Opened in December 2002

Seating Capacity: 4,250 fixed seats (includes sky boxes) & 250 SRO's (standing room only), 4,500 total capacity. Parking capacity for 2,000.

Amenities Available:

Approx.20,000 sq. ft. main gym with 6 folding hoops, 3 practice courts, 2 portable goals and 1 main court. 3 volleyball courts and 1 main volleyball court.

4 retractable bleachers.

Approximately 8,000 sq. ft. auxiliary gym with 2 folding hoops and 1 court and 1 volleyball court.

Hospitality suite that accommodates up to 80 banquet style and 100 audien