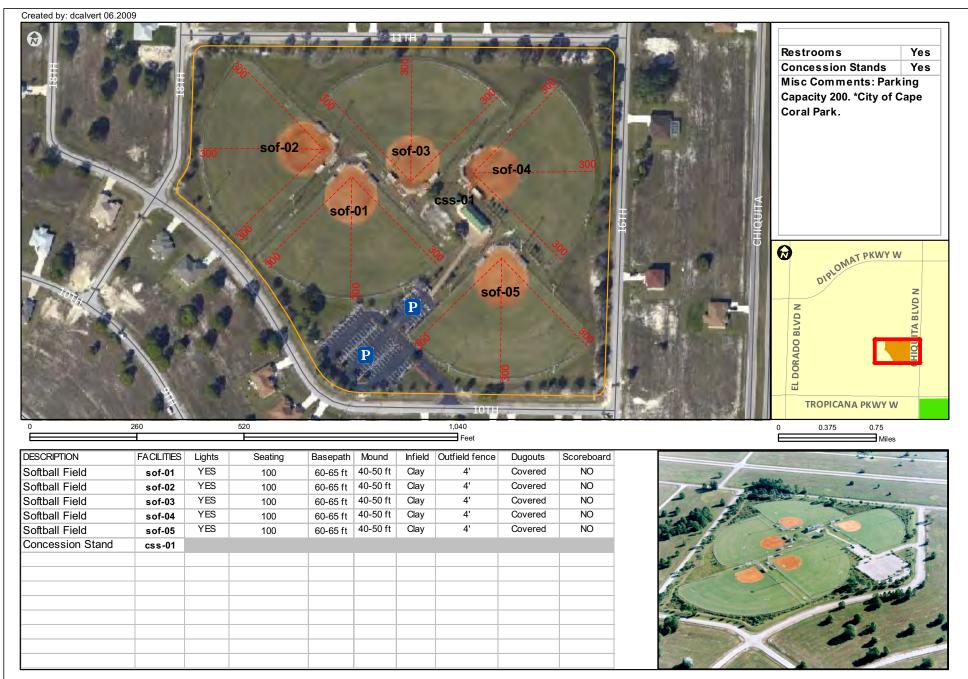

- Map of City of Fort Myers Facilities
- Sam Fleishman-Deleon Complex (239) 872-7787 1750 Matthew Dr Fort Myers, FL 33907
- 16 Shady Oaks Community Park (239) 321-7514 3300 Marion St Fort Myers, FL 33916
- 17 Stars Complex (239) 321-7541 2980 Edison Ave Fort Myers, FL 33916
- \*Gateway Park (Operated by Gateway Services District) (239) 561-1313 13260 Griffin Drive Fort Myers, FL 33913
- 10 Map of City of Cape Coral Facilities
- MX-Strausser (239) 242-3488 1410 SW 6th Place Cape Coral, FL 33991
- 21 Burton Memorial Park (239) 242-3488 1502 N.E. 3rd Terrace Cape Coral, FL 33909
- Cape Coral Northwest Complex (239) 242-3488
  1030 NW 16th Place
  Cape Coral, FL 33993
- Cape Coral Sports Complex (239) 242-3488 1500 Sports Blvd Cape Coral, FL 33991
- \*Hancock Community Park (Lee County facility) (239) 229-1627 2211 Hancock Bridge Pkwy North Fort Myers, FL 33990
- Jason Verdow Memorial Park (239) 242-3488 801 S.E. 27th Street Cape Coral, FL 33904
- Jim Jeffers Soccer Complex (239) 242-3488 2810 S.W. 3rd Lane Cape Coral, FL 33991