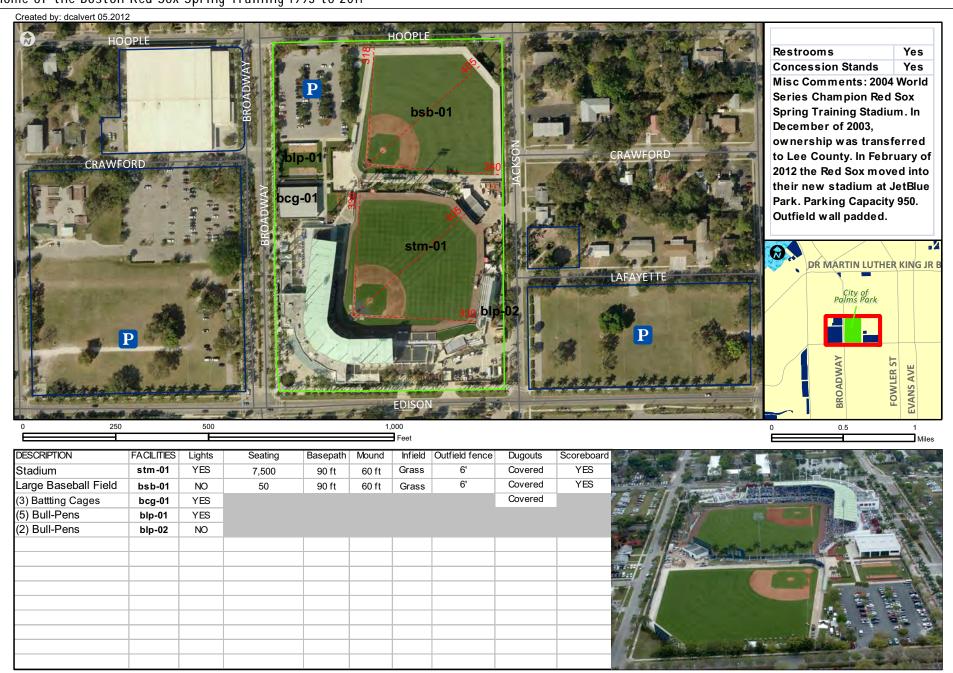

## THE A BOSTON RED SOL

1908 Alt 1909 to 1911 1912 to 1930 1931 to 1932 1931 to 1949 1933 to 1949 1950 to 1959 1951 to 1959 1960 to 1975 1976 to 2008 2009 to Present

Home of the Boston Red Sox Spring Training Complex 1993 to 2011