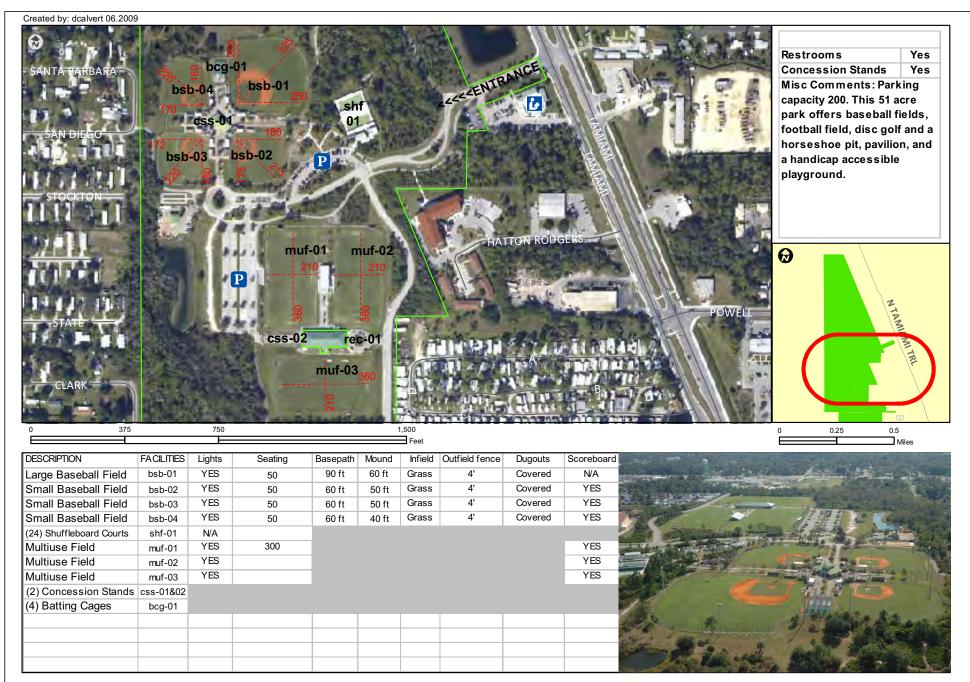

Please see this guide as the first step in exploring the excellent facilities available in Lee County, Florida, Thank you.

- A Index & Contacts Page
- B Legend
- Map Lee County Parks & Recreation Sites
- 2 JetBlue Park (239) 533-7222 11500 Fenway South Drive Fort Myers, FL 33913
- 3 Player Development Complex (239) 533-7425 4301 Edison Ave Fort Myers, FL 33916
- 4 Buckingham Community Park (239) 338-3288 9800 Buckingham Road Fort Myers, FL 33905
- 5 City of Palms Park (239) 533-7425 2201 Edison Ave Fort Myers, FL 33901
- 6 Jerry Brooks Park (239) 432-2154 50 South Road Fort Myers, FL 33906
- 7 Kelly Road Soccer Complex (239) 432-2154 10750 Kelly Road Fort Myers, FL 33908
- 3 Lee County Sports Complex (239) 768-4225 14100 Six Mile Cypress Parkway Fort Myers, FL 33912
- O North Fort Myers Community Park (239) 707-7033 2021 N. Tamiami Trail North Fort Myers, FL 33903
- Rutenberg Community Park (239) 432-2154 6500 South Point Blvd Fort Myers, FL 33919
- 1 Terry Park (239) 533-7275 3410 Palm Beach Blvd North Fort Myers, FL 33916
- 12 Three Oaks Park (239) 498-0415 18215 Three Oaks Parkway Fort Myers, FL 33912
- Veterans Park & School (239) 369-1521 55 Homestead Rd Lehigh Acres, FL 33936