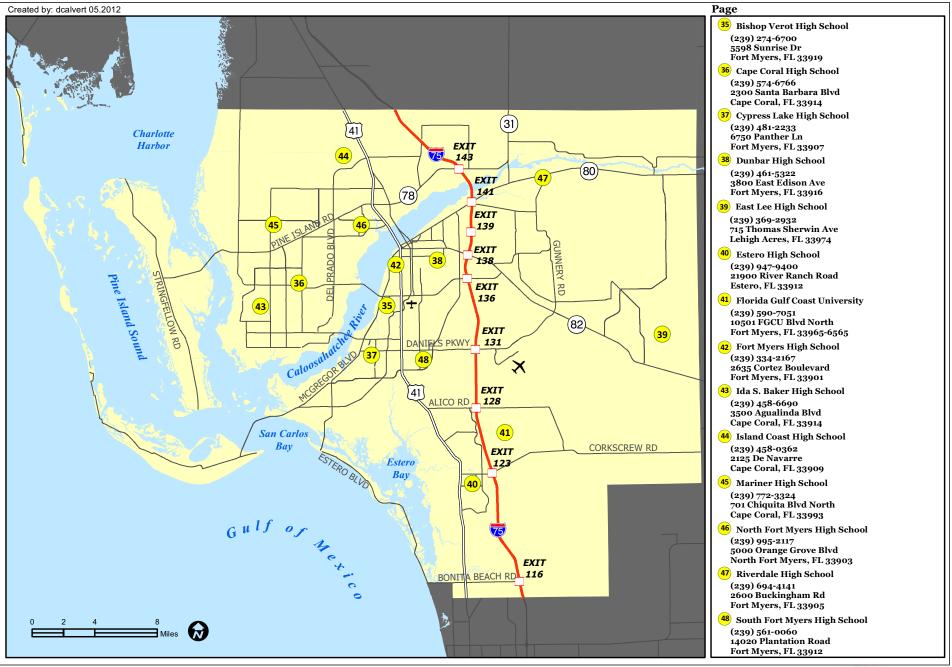

- 40 Estero High School (239) 947-9400 21900 River Ranch Road Estero, FL 33912
- 41) Florida Gulf Coast University (239) 590-7051 10501 FGCU Blvd North Fort Myers, FL 33965-6565
- 42 Fort Myers High School (239) 334-2167 2635 Cortez Boulevard Fort Myers, FL 33901
- 43 Ida S. Baker High School (239) 458-6690 3500 Agualinda Blvd Cape Coral, FL 33914
- (44) Island Coast High School (239) 458-0362 2125 De Navarre Cape Coral, FL 33909
- 45 Mariner High School (239) 772-3324 701 Chiquita Blvd North Cape Coral, FL 33993
- 46 North Fort Myers High School (239) 995-2117 5000 Orange Grove Blvd North Fort Myers, FL 33903
- 47 Riverdale High School (239) 694-4141 2600 Buckingham Rd Fort Myers, FL 33905
- 48 South Fort Myers High School (239) 561-0060 14020 Plantation Road Fort Myers, FL 33912
- (49) Athletic Field Facilities Table
- 50 Map of Indoor & Specialized Facilities
- 51 Alico Arena FGCU
  (239) 590-7145
  10501 Florida Gulf Coast University Blvd
  Fort Myers,FL 33965
  FGCU Lake Parkway East
- 52 Estero Recreation Center (239) 498-0415 9200 Corkscrew Palms Blvd Estero , FL 33928
- 53 Fort Myers Aquatic Center (239) 321-7553 1750 Matthew Drive Fort Myers, FL 33907