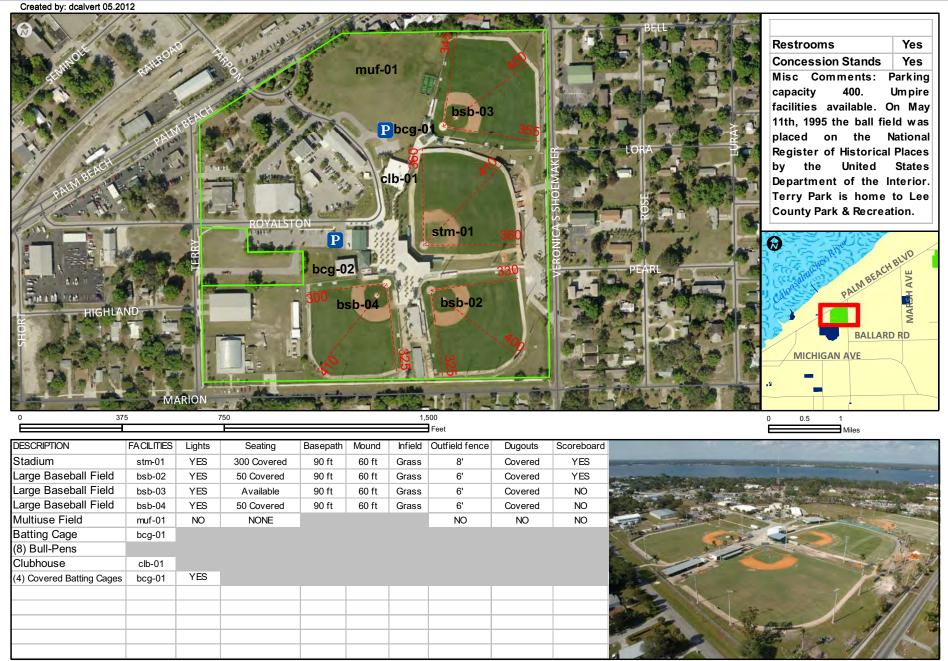

Please see this guide as the first step in exploring the excellent facilities available in Lee County, Florida, Thank you.

- A Index & Contacts Page
- B Legend
- Map Lee County Parks & Recreation Sites
- 2 JetBlue Park (239) 533-7222 11500 Fenway South Drive Fort Myers, FL 33913
- 3 Player Development Complex (239) 533-7425 4301 Edison Ave Fort Myers, FL 33916
- 4 Buckingham Community Park (239) 338-3288 9800 Buckingham Road Fort Myers, FL 33905
- 5 City of Palms Park (239) 533-7425 2201 Edison Ave Fort Myers, FL 33901
- 6 Jerry Brooks Park (239) 432-2154 50 South Road Fort Myers, FL 33906
- 7 Kelly Road Soccer Complex (239) 432-2154 10750 Kelly Road Fort Myers, FL 33908
- 3 Lee County Sports Complex (239) 768-4225 14100 Six Mile Cypress Parkway Fort Myers, FL 33912
- O North Fort Myers Community Park (239) 707-7033 2021 N. Tamiami Trail North Fort Myers, FL 33903
- Rutenberg Community Park (239) 432-2154 6500 South Point Blvd Fort Myers, FL 33919
- 1 Terry Park (239) 533-7275 3410 Palm Beach Blvd North Fort Myers, FL 33916
- 12 Three Oaks Park (239) 498-0415 18215 Three Oaks Parkway Fort Myers, FL 33912
- Veterans Park & School (239) 369-1521 55 Homestead Rd Lehigh Acres, FL 33936