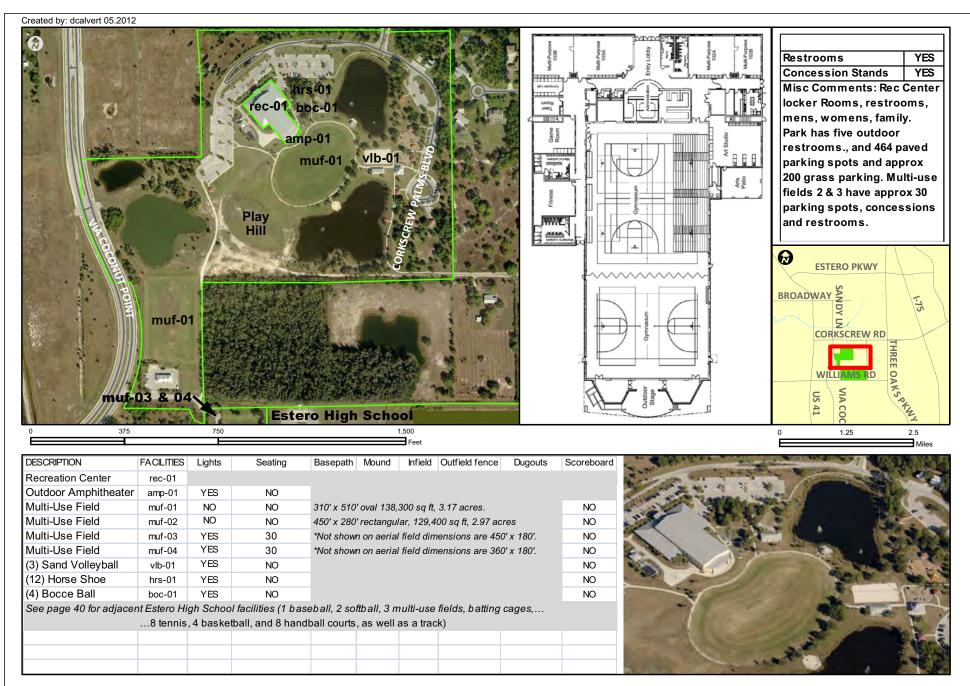

- 40 Estero High School (239) 947-9400 21900 River Ranch Road Estero, FL 33912
- 41) Florida Gulf Coast University (239) 590-7051 10501 FGCU Blvd North Fort Myers, FL 33965-6565
- 42 Fort Myers High School (239) 334-2167 2635 Cortez Boulevard Fort Myers, FL 33901
- 43 Ida S. Baker High School (239) 458-6690 3500 Agualinda Blvd Cape Coral, FL 33914
- (44) Island Coast High School (239) 458-0362 2125 De Navarre Cape Coral, FL 33909
- 45 Mariner High School (239) 772-3324 701 Chiquita Blvd North Cape Coral, FL 33993
- 46 North Fort Myers High School (239) 995-2117 5000 Orange Grove Blvd North Fort Myers, FL 33903
- 47 Riverdale High School (239) 694-4141 2600 Buckingham Rd Fort Myers, FL 33905
- 48 South Fort Myers High School (239) 561-0060 14020 Plantation Road Fort Myers, FL 33912
- (49) Athletic Field Facilities Table
- 50 Map of Indoor & Specialized Facilities
- 51 Alico Arena FGCU
  (239) 590-7145
  10501 Florida Gulf Coast University Blvd
  Fort Myers,FL 33965
  FGCU Lake Parkway East
- 52 Estero Recreation Center (239) 498-0415 9200 Corkscrew Palms Blvd Estero , FL 33928
- 53 Fort Myers Aquatic Center (239) 321-7553 1750 Matthew Drive Fort Myers, FL 33907