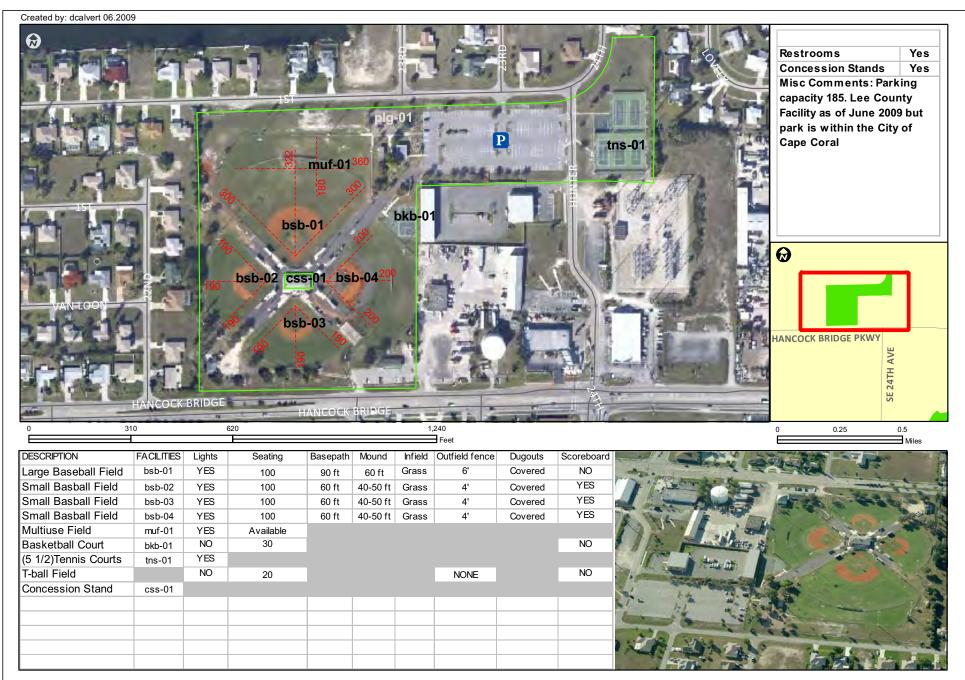

- Map of City of Fort Myers Facilities
- Sam Fleishman-Deleon Complex (239) 872-7787 1750 Matthew Dr Fort Myers, FL 33907
- 16 Shady Oaks Community Park (239) 321-7514 3300 Marion St Fort Myers, FL 33916
- 17 Stars Complex (239) 321-7541 2980 Edison Ave Fort Myers, FL 33916
- \*Gateway Park (Operated by Gateway Services District) (239) 561-1313 13260 Griffin Drive Fort Myers, FL 33913
- 10 Map of City of Cape Coral Facilities
- MX-Strausser (239) 242-3488 1410 SW 6th Place Cape Coral, FL 33991
- 21 Burton Memorial Park (239) 242-3488 1502 N.E. 3rd Terrace Cape Coral, FL 33909
- Cape Coral Northwest Complex (239) 242-3488
  1030 NW 16th Place
  Cape Coral, FL 33993
- Cape Coral Sports Complex (239) 242-3488 1500 Sports Blvd Cape Coral, FL 33991
- \*Hancock Community Park (Lee County facility) (239) 229-1627 2211 Hancock Bridge Pkwy North Fort Myers, FL 33990
- Jason Verdow Memorial Park (239) 242-3488 801 S.E. 27th Street Cape Coral, FL 33904
- Jim Jeffers Soccer Complex (239) 242-3488 2810 S.W. 3rd Lane Cape Coral, FL 33991