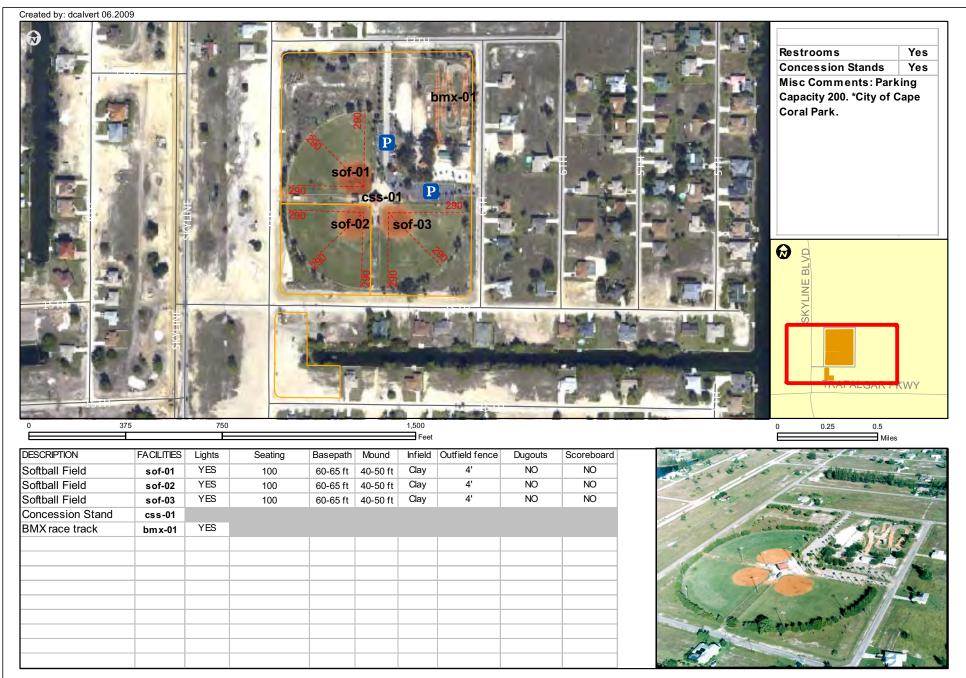

- Map of City of Fort Myers Facilities
- Sam Fleishman-Deleon Complex (239) 872-7787 1750 Matthew Dr Fort Myers, FL 33907
- 16 Shady Oaks Community Park (239) 321-7514 3300 Marion St Fort Myers, FL 33916
- 17 Stars Complex (239) 321-7541 2980 Edison Ave Fort Myers, FL 33916
- \*Gateway Park (Operated by Gateway Services District) (239) 561-1313 13260 Griffin Drive Fort Myers, FL 33913
- 10 Map of City of Cape Coral Facilities
- MX-Strausser (239) 242-3488 1410 SW 6th Place Cape Coral, FL 33991
- 21 Burton Memorial Park (239) 242-3488 1502 N.E. 3rd Terrace Cape Coral, FL 33909
- Cape Coral Northwest Complex (239) 242-3488
  1030 NW 16th Place
  Cape Coral, FL 33993
- Cape Coral Sports Complex (239) 242-3488 1500 Sports Blvd Cape Coral, FL 33991
- \*Hancock Community Park (Lee County facility) (239) 229-1627 2211 Hancock Bridge Pkwy North Fort Myers, FL 33990
- Jason Verdow Memorial Park (239) 242-3488 801 S.E. 27th Street Cape Coral, FL 33904
- Jim Jeffers Soccer Complex (239) 242-3488 2810 S.W. 3rd Lane Cape Coral, FL 33991