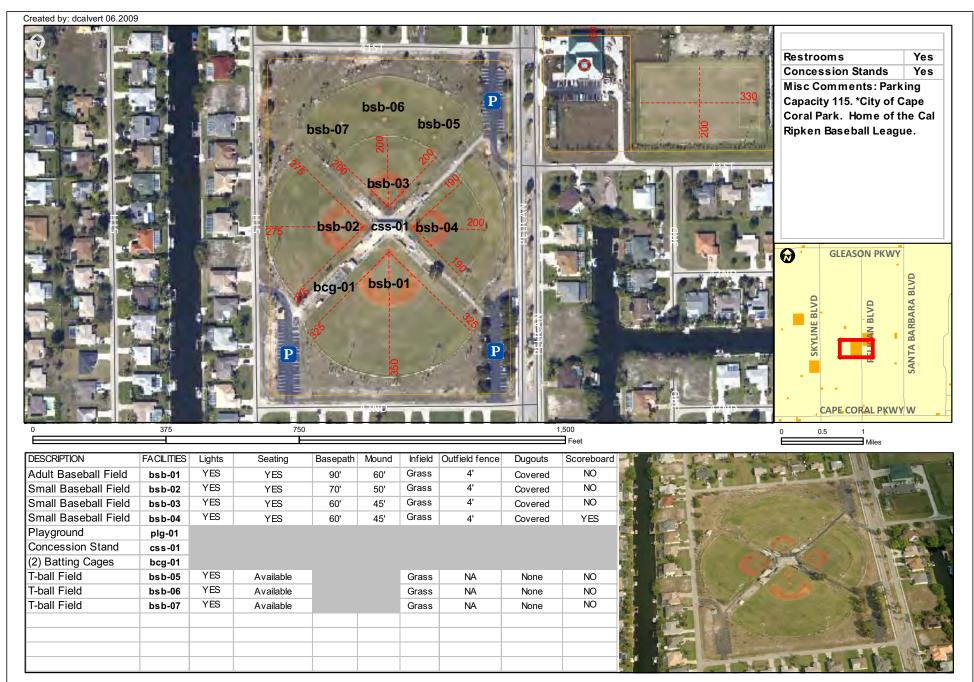

- 7 Koza-Saladino Park (239) 242-3488 301 S.W. 30th Terrace Cape Coral, FL 33914
- Pelican Baseball Complex (239) 242-3488 4182 Pelican Blvd Cape Coral, FL 33994
- Pelican Soccer Complex (239) 242-3488 4020 S.W. 2nd Court Cape Coral, FL 33914
- Map of City of Bonita Springs Facilities
- Bonita Springs Community Park (239) 992-2556 26740 Pine Ave Bonita Springs, FL 34135
- Bonita Springs Soccer Complex (239) 992-2556 27100 Kent Road Bonita Springs, FL 34135
- Marni Fields Complex (239) 992-2556 26740 Pine Ave Bonita Springs, FL 34135
- 34 Map of School Facilities
- 35 Bishop Verot High School (239) 274-6700 5598 Sunrise Dr Fort Myers, FL 33919
- 36 Cape Coral High School (239) 574-6766 2300 Santa Barbara Blvd Cape Coral, FL 33914
- (239) 481-2233 6750 Panther Ln Fort Myers, FL 33907
- 38 Dunbar High School (239) 461-5322 3800 East Edison Ave Fort Myers, FL 33916
- 39 East Lee High School (239) 369-2932 715 Thomas Sherwin Ave Lehigh Acres, FL 33974