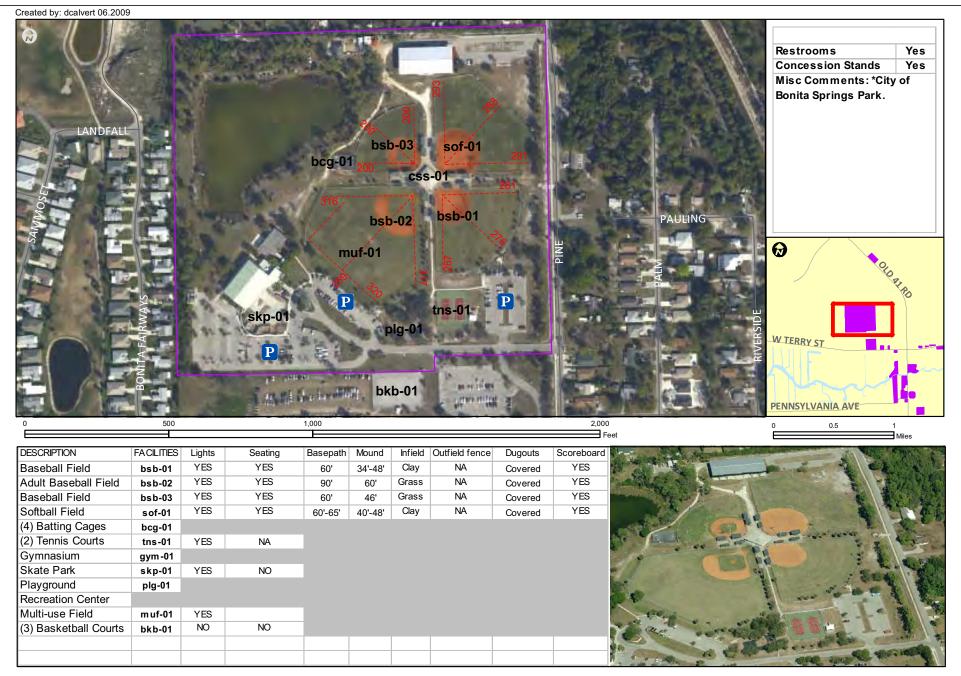

- 7 Koza-Saladino Park (239) 242-3488 301 S.W. 30th Terrace Cape Coral, FL 33914
- Pelican Baseball Complex (239) 242-3488 4182 Pelican Blvd Cape Coral, FL 33994
- Pelican Soccer Complex (239) 242-3488 4020 S.W. 2nd Court Cape Coral, FL 33914
- Map of City of Bonita Springs Facilities
- Bonita Springs Community Park (239) 992-2556 26740 Pine Ave Bonita Springs, FL 34135
- Bonita Springs Soccer Complex (239) 992-2556 27100 Kent Road Bonita Springs, FL 34135
- Marni Fields Complex (239) 992-2556 26740 Pine Ave Bonita Springs, FL 34135
- 34 Map of School Facilities
- 35 Bishop Verot High School (239) 274-6700 5598 Sunrise Dr Fort Myers, FL 33919
- 36 Cape Coral High School (239) 574-6766 2300 Santa Barbara Blvd Cape Coral, FL 33914
- (239) 481-2233 6750 Panther Ln Fort Myers, FL 33907
- 38 Dunbar High School (239) 461-5322 3800 East Edison Ave Fort Myers, FL 33916
- 39 East Lee High School (239) 369-2932 715 Thomas Sherwin Ave Lehigh Acres, FL 33974