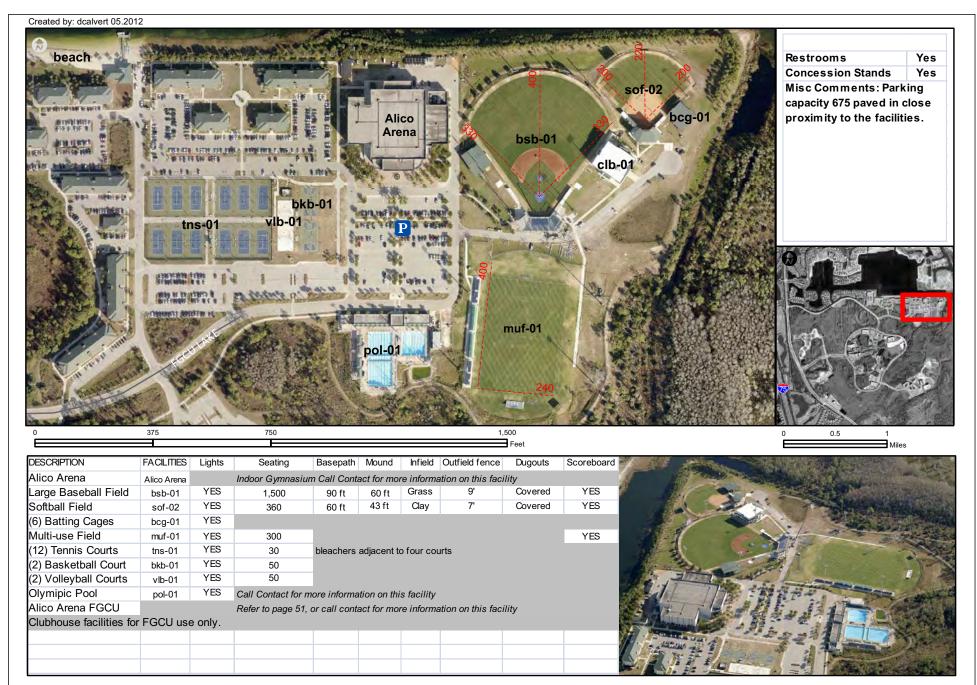

- 40 Estero High School (239) 947-9400 21900 River Ranch Road Estero, FL 33912
- 41) Florida Gulf Coast University (239) 590-7051 10501 FGCU Blvd North Fort Myers, FL 33965-6565
- 42 Fort Myers High School (239) 334-2167 2635 Cortez Boulevard Fort Myers, FL 33901
- 43 Ida S. Baker High School (239) 458-6690 3500 Agualinda Blvd Cape Coral, FL 33914
- (44) Island Coast High School (239) 458-0362 2125 De Navarre Cape Coral, FL 33909
- 45 Mariner High School (239) 772-3324 701 Chiquita Blvd North Cape Coral, FL 33993
- 46 North Fort Myers High School (239) 995-2117 5000 Orange Grove Blvd North Fort Myers, FL 33903
- 47 Riverdale High School (239) 694-4141 2600 Buckingham Rd Fort Myers, FL 33905
- 48 South Fort Myers High School (239) 561-0060 14020 Plantation Road Fort Myers, FL 33912
- (49) Athletic Field Facilities Table
- 50 Map of Indoor & Specialized Facilities
- 51 Alico Arena FGCU
  (239) 590-7145
  10501 Florida Gulf Coast University Blvd
  Fort Myers,FL 33965
  FGCU Lake Parkway East
- 52 Estero Recreation Center (239) 498-0415 9200 Corkscrew Palms Blvd Estero , FL 33928
- 53 Fort Myers Aquatic Center (239) 321-7553 1750 Matthew Drive Fort Myers, FL 33907