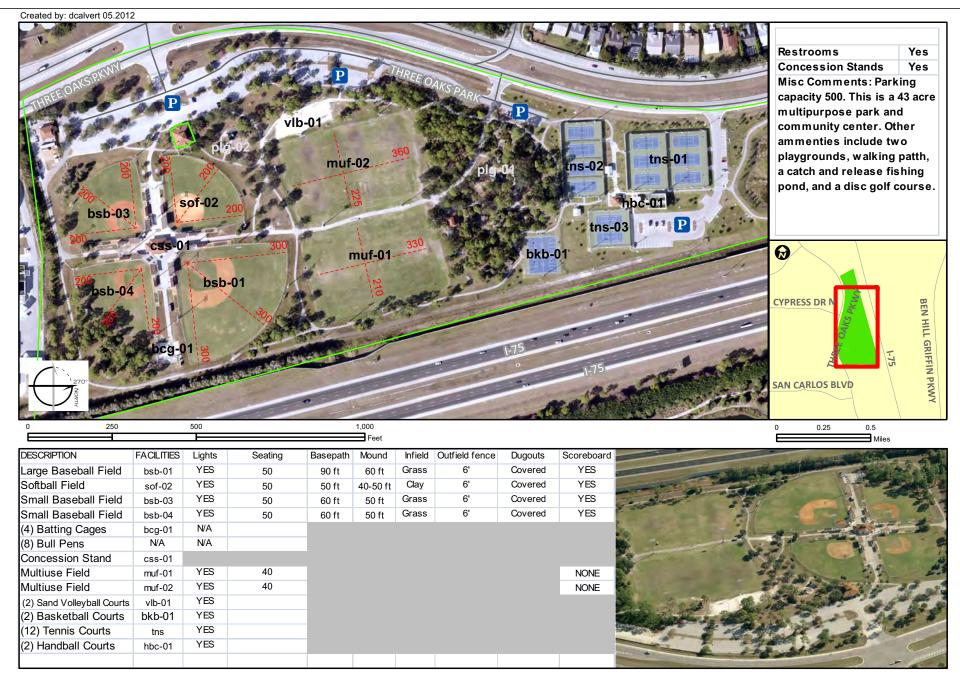

Please see this guide as the first step in exploring the excellent facilities available in Lee County, Florida, Thank you.

- A Index & Contacts Page
- B Legend
- Map Lee County Parks & Recreation Sites
- 2 JetBlue Park (239) 533-7222 11500 Fenway South Drive Fort Myers, FL 33913
- 3 Player Development Complex (239) 533-7425 4301 Edison Ave Fort Myers, FL 33916
- 4 Buckingham Community Park (239) 338-3288 9800 Buckingham Road Fort Myers, FL 33905
- 5 City of Palms Park (239) 533-7425 2201 Edison Ave Fort Myers, FL 33901
- 6 Jerry Brooks Park (239) 432-2154 50 South Road Fort Myers, FL 33906
- 7 Kelly Road Soccer Complex (239) 432-2154 10750 Kelly Road Fort Myers, FL 33908
- 3 Lee County Sports Complex (239) 768-4225 14100 Six Mile Cypress Parkway Fort Myers, FL 33912
- O North Fort Myers Community Park (239) 707-7033 2021 N. Tamiami Trail North Fort Myers, FL 33903
- Rutenberg Community Park (239) 432-2154 6500 South Point Blvd Fort Myers, FL 33919
- 1 Terry Park (239) 533-7275 3410 Palm Beach Blvd North Fort Myers, FL 33916
- 12 Three Oaks Park (239) 498-0415 18215 Three Oaks Parkway Fort Myers, FL 33912
- Veterans Park & School (239) 369-1521 55 Homestead Rd Lehigh Acres, FL 33936