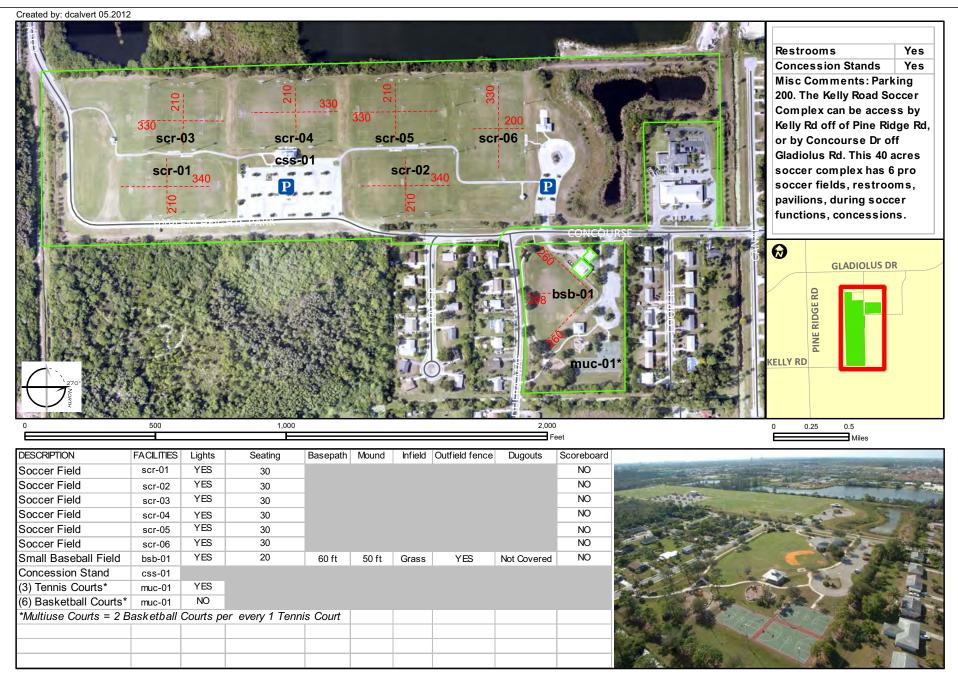

Please see this guide as the first step in exploring the excellent facilities available in Lee County, Florida, Thank you.

- A Index & Contacts Page
- B Legend
- Map Lee County Parks & Recreation Sites
- 2 JetBlue Park (239) 533-7222 11500 Fenway South Drive Fort Myers, FL 33913
- 3 Player Development Complex (239) 533-7425 4301 Edison Ave Fort Myers, FL 33916
- 4 Buckingham Community Park (239) 338-3288 9800 Buckingham Road Fort Myers, FL 33905
- 5 City of Palms Park (239) 533-7425 2201 Edison Ave Fort Myers, FL 33901
- 6 Jerry Brooks Park (239) 432-2154 50 South Road Fort Myers, FL 33906
- 7 Kelly Road Soccer Complex (239) 432-2154 10750 Kelly Road Fort Myers, FL 33908
- 3 Lee County Sports Complex (239) 768-4225 14100 Six Mile Cypress Parkway Fort Myers, FL 33912
- O North Fort Myers Community Park (239) 707-7033 2021 N. Tamiami Trail North Fort Myers, FL 33903
- Rutenberg Community Park (239) 432-2154 6500 South Point Blvd Fort Myers, FL 33919
- 1 Terry Park (239) 533-7275 3410 Palm Beach Blvd North Fort Myers, FL 33916
- 12 Three Oaks Park (239) 498-0415 18215 Three Oaks Parkway Fort Myers, FL 33912
- Veterans Park & School (239) 369-1521 55 Homestead Rd Lehigh Acres, FL 33936