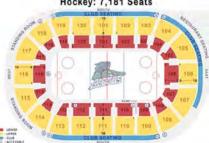

rs Room  | 168     | 14' x 12'  |  |







Created by: dcalvert 05,2012 Germain Arena has the capability to accommodate multiple event types & configurations. Floor surfaces include ice, dirt, tongue & groove maple court (basketball), & Pro Deck to cover ice. In a hockey configuration, the arena floor has a surface area of approximately16,324 square feet. (200'x 85') Basketball: 7,500 Seats End Stage 6,000-2,000 Seats Ice Show: 7,000 Seats Wrestling/Boxing: 8,100 Seats Half House: 3,000-5,000 Seats. Hockey: 7,181 Seats

Restrooms Yes **Concession Stands** Yes Alico Arena Naming Rigths: Germain Automotive Group. Year Built: 1998. 30 Acre Site. Square Feet: 171,000. Concert Capacity: 8,200 Hockey Capacity: 7,181 Luxury Suites: 26 Ice Sheets: 3 Restaurant Capacity: 220 Meeting Rooms: 4







General fixed seating is composed of plastic molded Irwin chairs. Club Level and Suite Level seating consists of cushioned Irwin "theater style chairs". Disabled seating is located at various locations throughout the arena.

•Alico Arena Quick Facts: Opened in December 2002

Seating Capacity: 4,250 fixed seats (includes sky boxes) & 250 SRO's (standing room only), 4,500 total capacity. Parking capacity for 2,000.

Amenities Available:

Approx.20,000 sq. ft. main gym with 6 folding hoops, 3 practice courts, 2 portable goals and 1 main court. 3 volleyball courts and 1 main volleyball court.

4 retractable bleachers.

Approximately 8,000 sq. ft. auxiliary gym with 2 folding hoops and 1 court and 1 volleyball court.

Hospitality suite that accommodates up to 80 banquet style and 100 audience