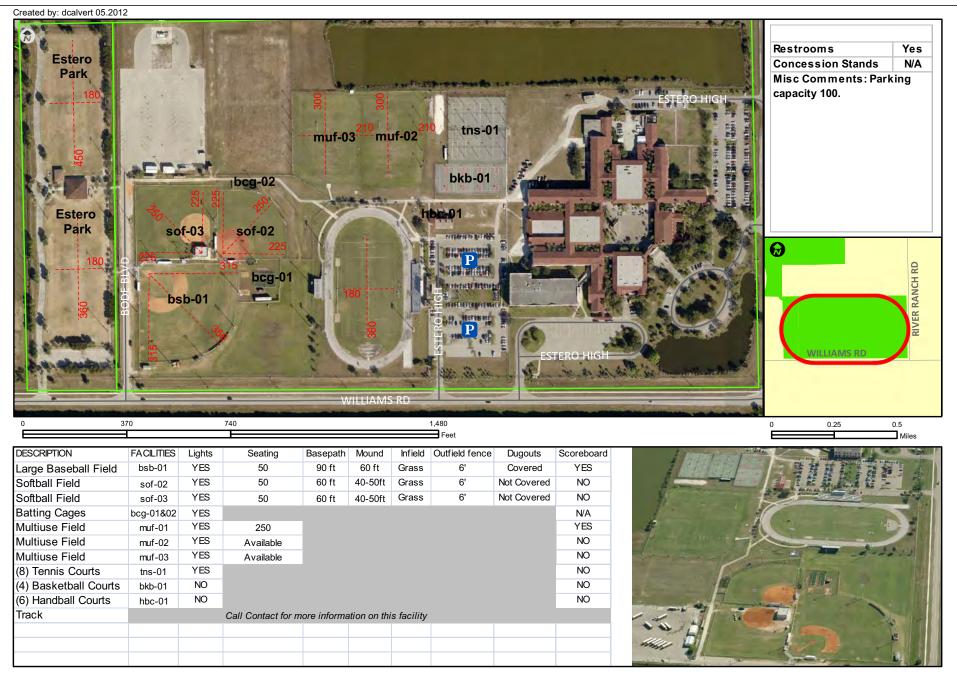

- 40 Estero High School (239) 947-9400 21900 River Ranch Road Estero, FL 33912
- 41) Florida Gulf Coast University (239) 590-7051 10501 FGCU Blvd North Fort Myers, FL 33965-6565
- 42 Fort Myers High School (239) 334-2167 2635 Cortez Boulevard Fort Myers, FL 33901
- 43 Ida S. Baker High School (239) 458-6690 3500 Agualinda Blvd Cape Coral, FL 33914
- (44) Island Coast High School (239) 458-0362 2125 De Navarre Cape Coral, FL 33909
- 45 Mariner High School (239) 772-3324 701 Chiquita Blvd North Cape Coral, FL 33993
- 46 North Fort Myers High School (239) 995-2117 5000 Orange Grove Blvd North Fort Myers, FL 33903
- 47 Riverdale High School (239) 694-4141 2600 Buckingham Rd Fort Myers, FL 33905
- 48 South Fort Myers High School (239) 561-0060 14020 Plantation Road Fort Myers, FL 33912
- (49) Athletic Field Facilities Table
- 50 Map of Indoor & Specialized Facilities
- 51 Alico Arena FGCU
  (239) 590-7145
  10501 Florida Gulf Coast University Blvd
  Fort Myers,FL 33965
  FGCU Lake Parkway East
- 52 Estero Recreation Center (239) 498-0415 9200 Corkscrew Palms Blvd Estero , FL 33928
- 53 Fort Myers Aquatic Center (239) 321-7553 1750 Matthew Drive Fort Myers, FL 33907