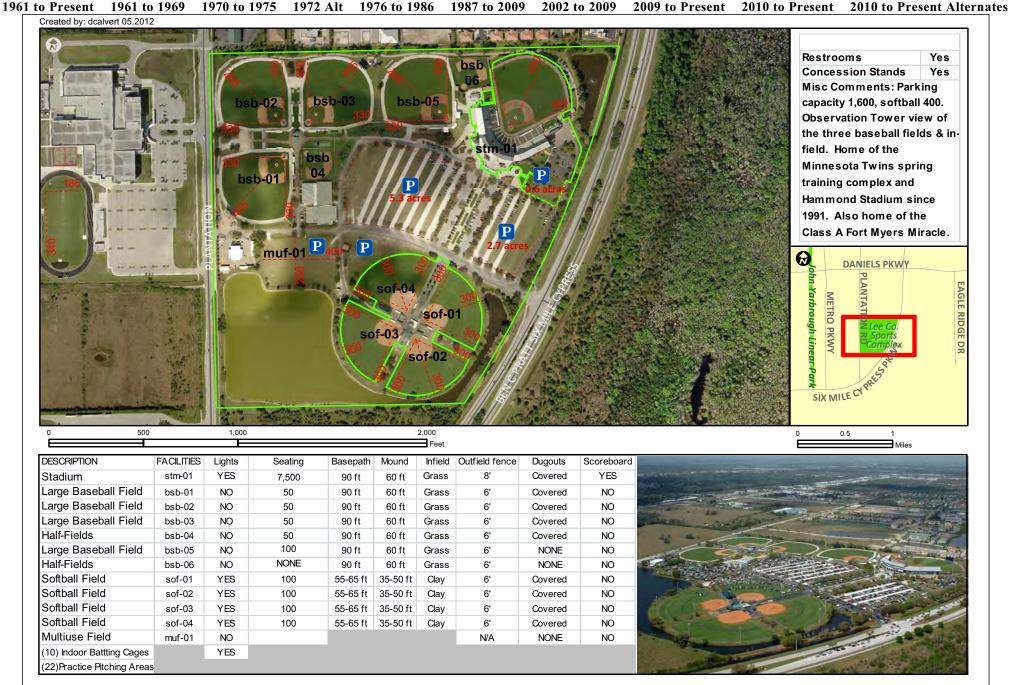

Please see this guide as the first step in exploring the excellent facilities available in Lee County, Florida, Thank you.

- A Index & Contacts Page
- B Legend
- Map Lee County Parks & Recreation Sites
- 2 JetBlue Park (239) 533-7222 11500 Fenway South Drive Fort Myers, FL 33913
- 3 Player Development Complex (239) 533-7425 4301 Edison Ave Fort Myers, FL 33916
- 4 Buckingham Community Park (239) 338-3288 9800 Buckingham Road Fort Myers, FL 33905
- 5 City of Palms Park (239) 533-7425 2201 Edison Ave Fort Myers, FL 33901
- 6 Jerry Brooks Park (239) 432-2154 50 South Road Fort Myers, FL 33906
- 7 Kelly Road Soccer Complex (239) 432-2154 10750 Kelly Road Fort Myers, FL 33908
- 3 Lee County Sports Complex (239) 768-4225 14100 Six Mile Cypress Parkway Fort Myers, FL 33912
- O North Fort Myers Community Park (239) 707-7033 2021 N. Tamiami Trail North Fort Myers, FL 33903
- Rutenberg Community Park (239) 432-2154 6500 South Point Blvd Fort Myers, FL 33919
- 1 Terry Park (239) 533-7275 3410 Palm Beach Blvd North Fort Myers, FL 33916
- 12 Three Oaks Park (239) 498-0415 18215 Three Oaks Parkway Fort Myers, FL 33912
- Veterans Park & School (239) 369-1521 55 Homestead Rd Lehigh Acres, FL 33936