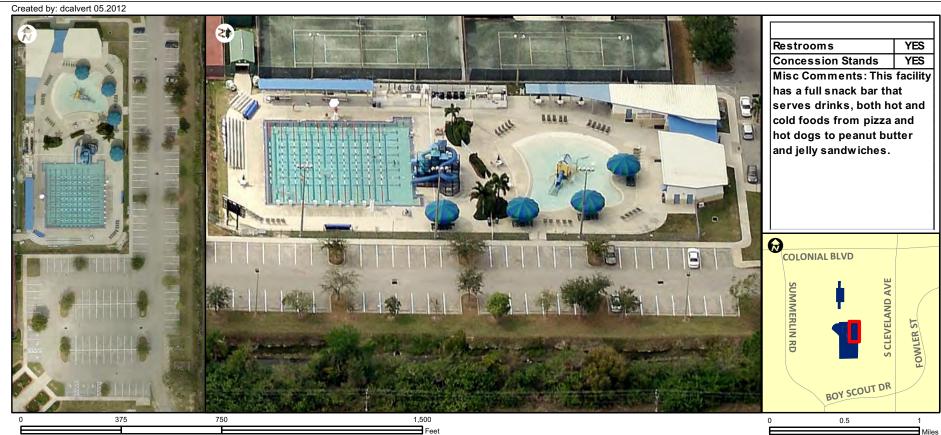

- 54 Holiday Inn Fort Myers Beach (239) 463-5711 6890 Estero Boulevard Fort Myers Beach, FL 33931
- 55 Fort Myers Skatium (239) 321-7510 2250 Broadway Fort Myers, FL 33901
- 56 Germain Arena (239) 321-8110 11000 Everblades Pkwy Estero, FL 33928
- 57 Harborside Event Center (239) 321-8120 1375 Monroe Street Fort Myers, FL 33901
- 58 Lynn Hall Memorial Park & Pier (239) 765-6794 950 Estero Blvd Fort Myers Beach, FL 33931
- 59 Wa-Ke Hatchee Recreation Center (239) 432-2154 16760 Bass Road Fort Myers, FL 33908