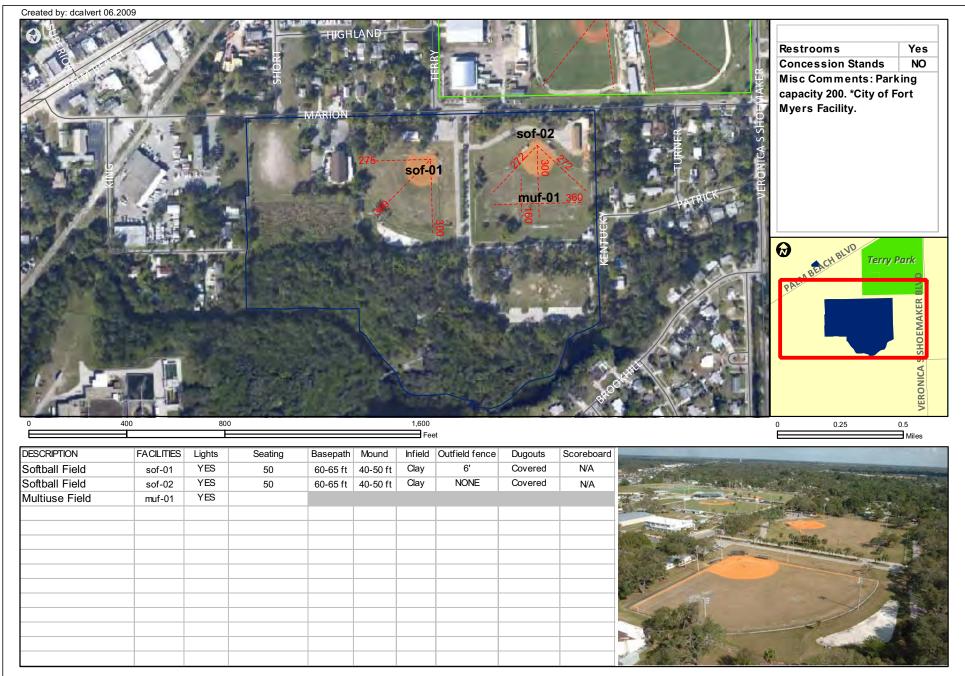

- Map of City of Fort Myers Facilities
- Sam Fleishman-Deleon Complex (239) 872-7787 1750 Matthew Dr Fort Myers, FL 33907
- 16 Shady Oaks Community Park (239) 321-7514 3300 Marion St Fort Myers, FL 33916
- 17 Stars Complex (239) 321-7541 2980 Edison Ave Fort Myers, FL 33916
- \*Gateway Park (Operated by Gateway Services District) (239) 561-1313 13260 Griffin Drive Fort Myers, FL 33913
- 10 Map of City of Cape Coral Facilities
- MX-Strausser (239) 242-3488 1410 SW 6th Place Cape Coral, FL 33991
- 21 Burton Memorial Park (239) 242-3488 1502 N.E. 3rd Terrace Cape Coral, FL 33909
- Cape Coral Northwest Complex (239) 242-3488
  1030 NW 16th Place
  Cape Coral, FL 33993
- Cape Coral Sports Complex (239) 242-3488 1500 Sports Blvd Cape Coral, FL 33991
- \*Hancock Community Park (Lee County facility) (239) 229-1627 2211 Hancock Bridge Pkwy North Fort Myers, FL 33990
- Jason Verdow Memorial Park (239) 242-3488 801 S.E. 27th Street Cape Coral, FL 33904
- Jim Jeffers Soccer Complex (239) 242-3488 2810 S.W. 3rd Lane Cape Coral, FL 33991