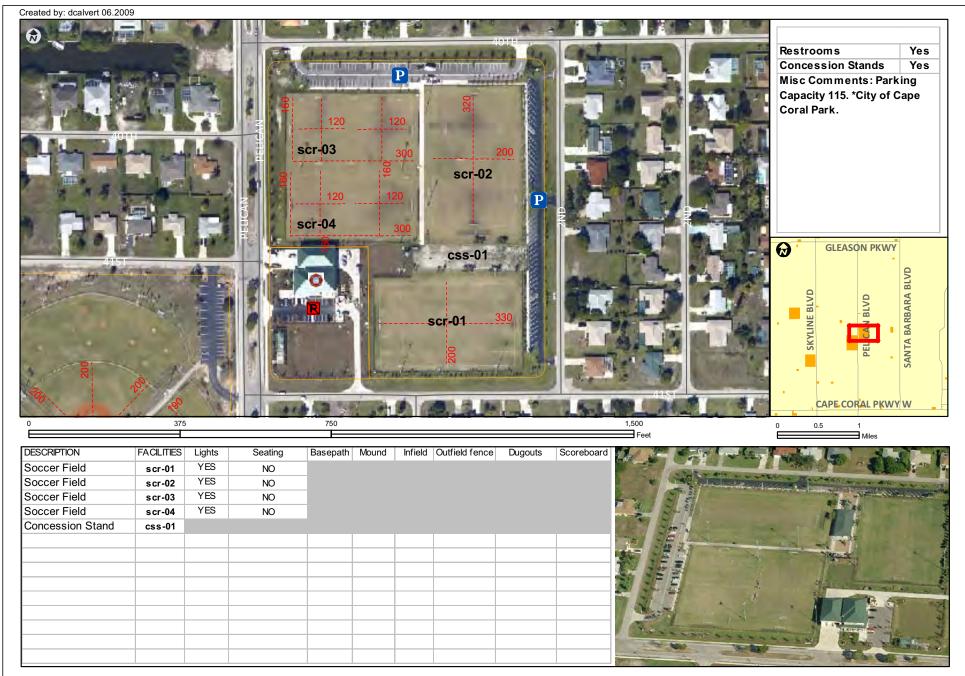

- 7 Koza-Saladino Park (239) 242-3488 301 S.W. 30th Terrace Cape Coral, FL 33914
- Pelican Baseball Complex (239) 242-3488 4182 Pelican Blvd Cape Coral, FL 33994
- Pelican Soccer Complex (239) 242-3488 4020 S.W. 2nd Court Cape Coral, FL 33914
- Map of City of Bonita Springs Facilities
- Bonita Springs Community Park (239) 992-2556 26740 Pine Ave Bonita Springs, FL 34135
- Bonita Springs Soccer Complex (239) 992-2556 27100 Kent Road Bonita Springs, FL 34135
- Marni Fields Complex (239) 992-2556 26740 Pine Ave Bonita Springs, FL 34135
- 34 Map of School Facilities
- 35 Bishop Verot High School (239) 274-6700 5598 Sunrise Dr Fort Myers, FL 33919
- 36 Cape Coral High School (239) 574-6766 2300 Santa Barbara Blvd Cape Coral, FL 33914
- (239) 481-2233 6750 Panther Ln Fort Myers, FL 33907
- 38 Dunbar High School (239) 461-5322 3800 East Edison Ave Fort Myers, FL 33916
- 39 East Lee High School (239) 369-2932 715 Thomas Sherwin Ave Lehigh Acres, FL 33974