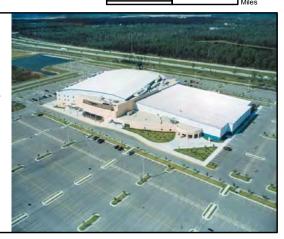

rena Quick Facts: Opened in December 2002

Seating Capacity: 4,250 fixed seats (includes sky boxes) & 250 SRO's (standing room only), 4,500 total capacity. Parking capacity for 2,000.

Amenities Available:

Approx.20,000 sq. ft. main gym with 6 folding hoops, 3 practice courts, 2 portable goals and 1 main court. 3 volleyball courts and 1 main volleyball court.

4 retractable bleachers.

Approximately 8,000 sq. ft. auxiliary gym with 2 folding hoops and 1 court and 1 volleyball court.

Hospitality suite that accommodates up to 80 banquet style and 100 audience style.

Six (6) sky boxes complete with refrigerators, cable televisions and service counters.

Two (2) concession stands.

Fitness center complete with free weights, cardio, power lifting room and aerobics room.

Wireless internet.







### **Amenities Available:**

•Multi-level portable stage, •House Sound System, •Theatrical lighting system, •Eleven flexible function spaces, •Portable video displays for tenant advertising & guest directions, •Telephone service, •Street parking & adjacent 5 story parking facility. •Exclusive food & beverages service provider, •Two loading docks, •Easy direct drive access to hall, •Water, drainage, electricity, phone, cable, are available on the exhibit floor at 25' centers.

### Services Arranged upon requests:

•Placement of media advertising •Hotel Accommodations • Custom staging, lighting & sound •Custom telephone, electric, plumbing •Decorative services • Limousine & Transportation •Internet & Communications •Event & VIP Catering/Concessions

#### On-Site Facility Equipment Ava