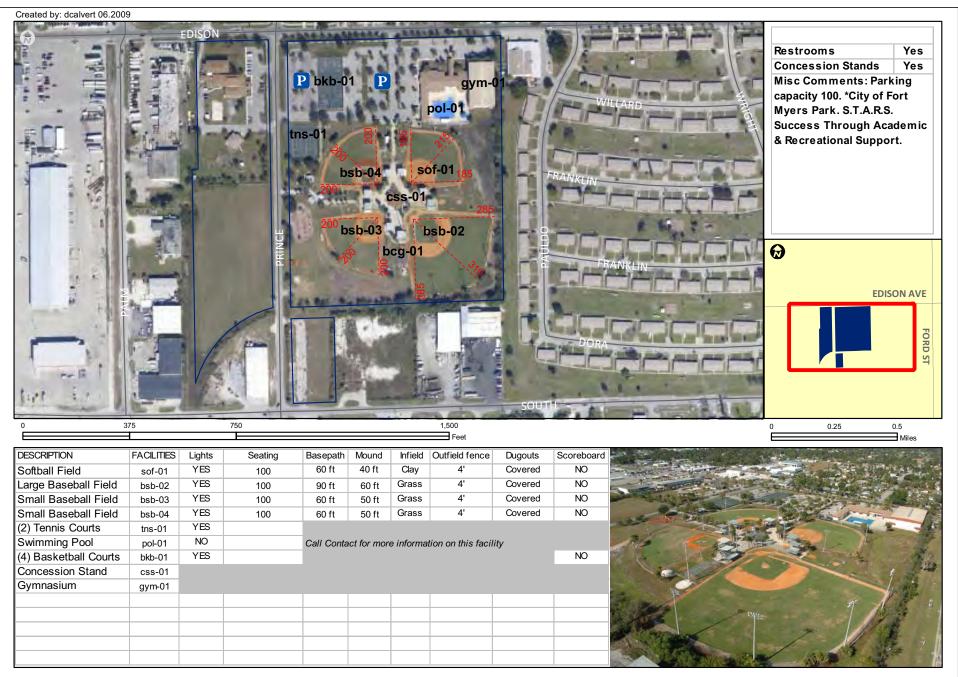

- Map of City of Fort Myers Facilities
- Sam Fleishman-Deleon Complex (239) 872-7787 1750 Matthew Dr Fort Myers, FL 33907
- 16 Shady Oaks Community Park (239) 321-7514 3300 Marion St Fort Myers, FL 33916
- 17 Stars Complex (239) 321-7541 2980 Edison Ave Fort Myers, FL 33916
- \*Gateway Park (Operated by Gateway Services District) (239) 561-1313 13260 Griffin Drive Fort Myers, FL 33913
- 10 Map of City of Cape Coral Facilities
- MX-Strausser (239) 242-3488 1410 SW 6th Place Cape Coral, FL 33991
- 21 Burton Memorial Park (239) 242-3488 1502 N.E. 3rd Terrace Cape Coral, FL 33909
- Cape Coral Northwest Complex (239) 242-3488
  1030 NW 16th Place
  Cape Coral, FL 33993
- Cape Coral Sports Complex (239) 242-3488 1500 Sports Blvd Cape Coral, FL 33991
- \*Hancock Community Park (Lee County facility) (239) 229-1627 2211 Hancock Bridge Pkwy North Fort Myers, FL 33990
- Jason Verdow Memorial Park (239) 242-3488 801 S.E. 27th Street Cape Coral, FL 33904
- Jim Jeffers Soccer Complex (239) 242-3488 2810 S.W. 3rd Lane Cape Coral, FL 33991