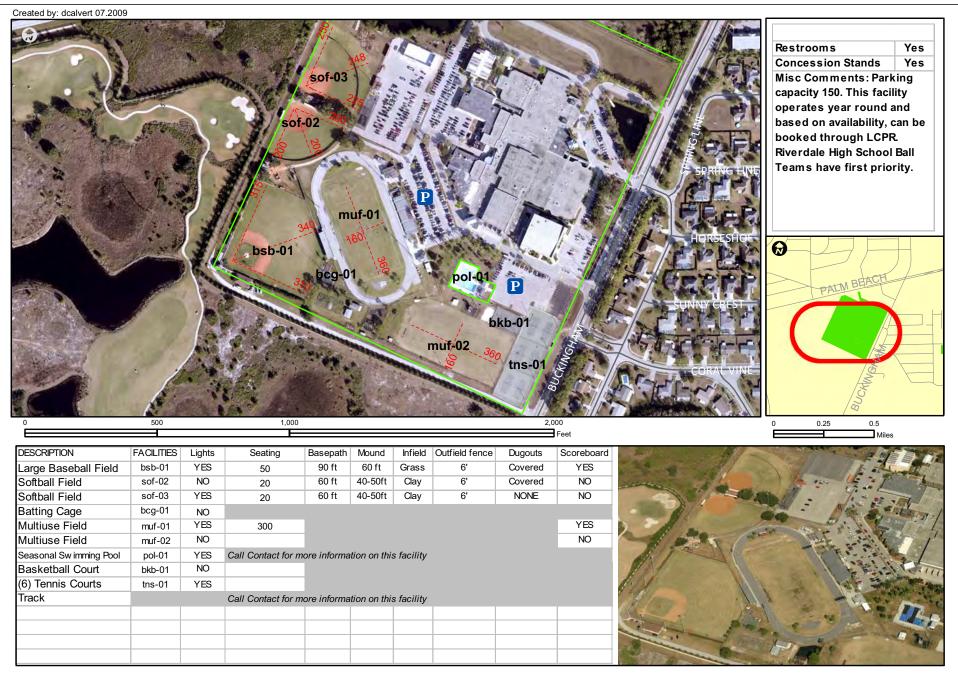

- 40 Estero High School (239) 947-9400 21900 River Ranch Road Estero, FL 33912
- 41) Florida Gulf Coast University (239) 590-7051 10501 FGCU Blvd North Fort Myers, FL 33965-6565
- 42 Fort Myers High School (239) 334-2167 2635 Cortez Boulevard Fort Myers, FL 33901
- 43 Ida S. Baker High School (239) 458-6690 3500 Agualinda Blvd Cape Coral, FL 33914
- (44) Island Coast High School (239) 458-0362 2125 De Navarre Cape Coral, FL 33909
- 45 Mariner High School (239) 772-3324 701 Chiquita Blvd North Cape Coral, FL 33993
- 46 North Fort Myers High School (239) 995-2117 5000 Orange Grove Blvd North Fort Myers, FL 33903
- 47 Riverdale High School (239) 694-4141 2600 Buckingham Rd Fort Myers, FL 33905
- 48 South Fort Myers High School (239) 561-0060 14020 Plantation Road Fort Myers, FL 33912
- (49) Athletic Field Facilities Table
- 50 Map of Indoor & Specialized Facilities
- 51 Alico Arena FGCU
  (239) 590-7145
  10501 Florida Gulf Coast University Blvd
  Fort Myers,FL 33965
  FGCU Lake Parkway East
- 52 Estero Recreation Center (239) 498-0415 9200 Corkscrew Palms Blvd Estero , FL 33928
- 53 Fort Myers Aquatic Center (239) 321-7553 1750 Matthew Drive Fort Myers, FL 33907