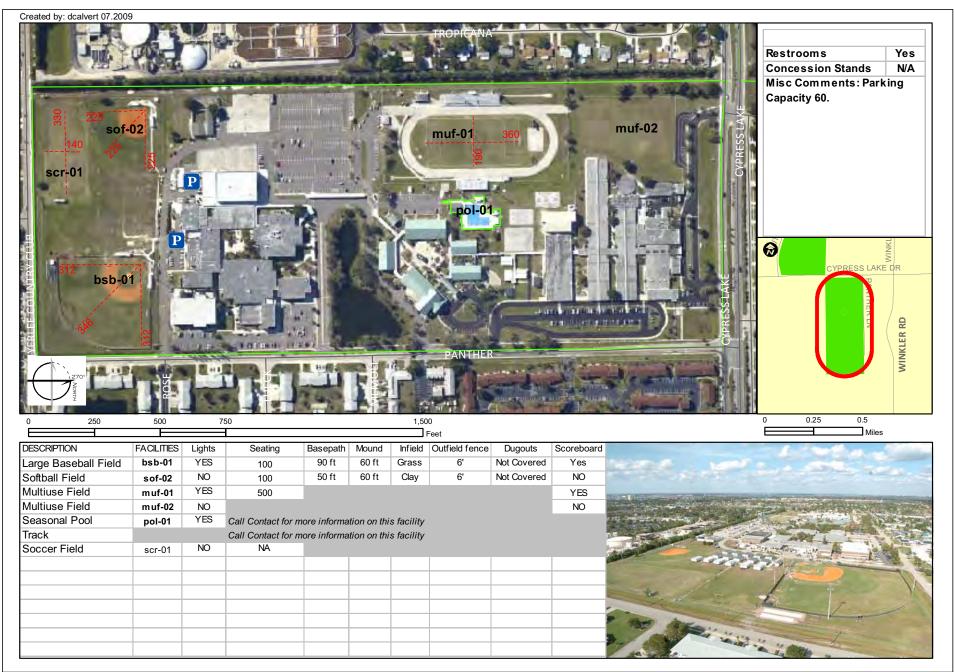

56 Germain Arena (239) 321-8110 11000 Everblades Pkwy Estero, FL 33928
- 57 Harborside Event Center (239) 321-8120 1375 Monroe Street Fort Myers, FL 33901
- 58 Lynn Hall Memorial Park & Pier (239) 765-6794 950 Estero Blvd Fort Myers Beach, FL 33931
- 59 Wa-Ke Hatchee Recreation Center (239) 432-2154 16760 Bass Road Fort Myers, FL 33908











## THE A BOSTON RED SOL

















1908 Alt 1909 to 1911 1912 to 1930 1931 to 1932 1931 to 1949 1933 to 1949 1950 to 1959 1951 to 1959 1960 to 1975 1976 to 2008 2009 to Present



















Home of the Boston Red Sox Spring Training Complex 1993 to 2011















Home of the Boston Red Sox Spring Training 1993 to 2011











































































































































| Pelican Soccer Complex