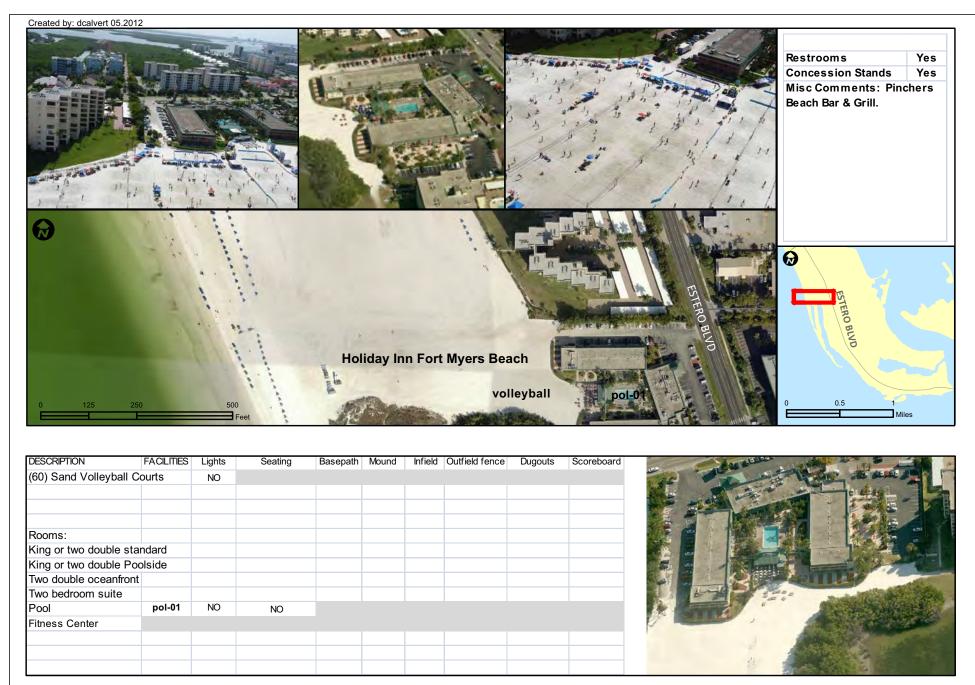

- 54 Holiday Inn Fort Myers Beach (239) 463-5711 6890 Estero Boulevard Fort Myers Beach, FL 33931
- 55 Fort Myers Skatium (239) 321-7510 2250 Broadway Fort Myers, FL 33901
- 56 Germain Arena (239) 321-8110 11000 Everblades Pkwy Estero, FL 33928
- 57 Harborside Event Center (239) 321-8120 1375 Monroe Street Fort Myers, FL 33901
- 58 Lynn Hall Memorial Park & Pier (239) 765-6794 950 Estero Blvd Fort Myers Beach, FL 33931
- 59 Wa-Ke Hatchee Recreation Center (239) 432-2154 16760 Bass Road Fort Myers, FL 33908