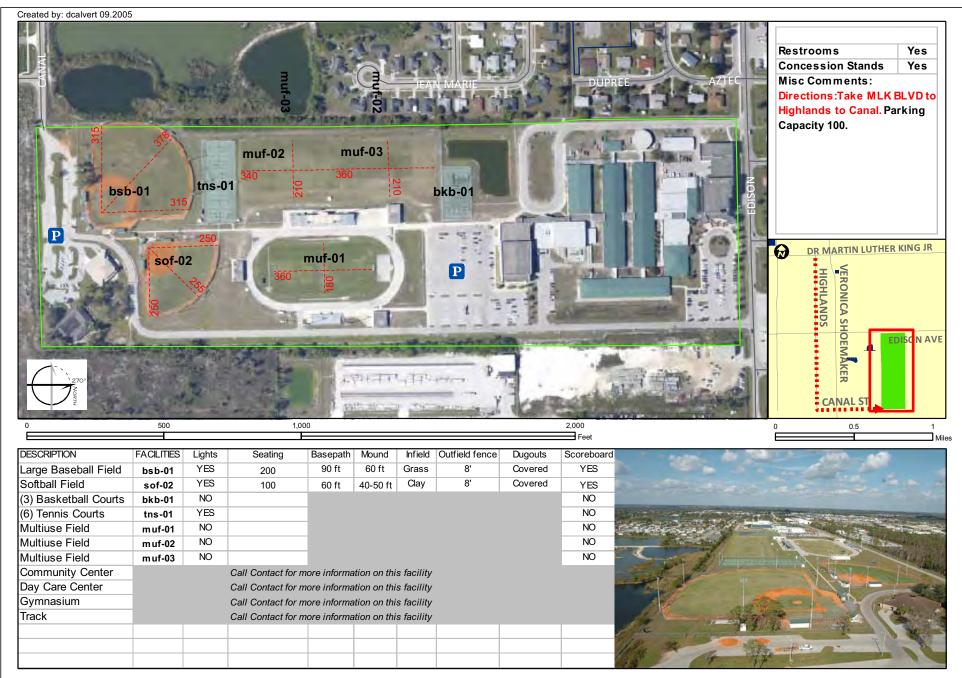

6 Germain Arena (239) 321-8110 11000 Everblades Pkwy Estero, FL 33928
- 57 Harborside Event Center (239) 321-8120 1375 Monroe Street Fort Myers, FL 33901
- 58 Lynn Hall Memorial Park & Pier (239) 765-6794 950 Estero Blvd Fort Myers Beach, FL 33931
- 59 Wa-Ke Hatchee Recreation Center (239) 432-2154 16760 Bass Road Fort Myers, FL 33908











## THE A BOSTON RED SOL

















1908 Alt 1909 to 1911 1912 to 1930 1931 to 1932 1931 to 1949 1933 to 1949 1950 to 1959 1951 to 1959 1960 to 1975 1976 to 2008 2009 to Present



















Home of the Boston Red Sox Spring Training Complex 1993 to 2011















Home of the Boston Red Sox Spring Training 1993 to 2011











































































































































| Pelican Soccer Complex