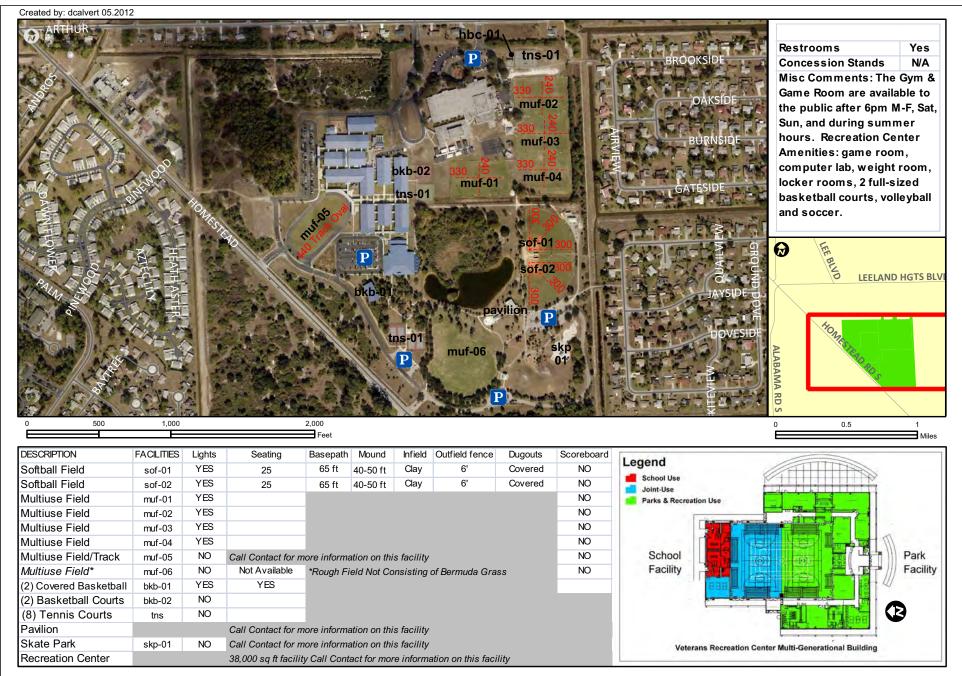

Please see this guide as the first step in exploring the excellent facilities available in Lee County, Florida, Thank you.

- A Index & Contacts Page
- B Legend
- Map Lee County Parks & Recreation Sites
- 2 JetBlue Park (239) 533-7222 11500 Fenway South Drive Fort Myers, FL 33913
- 3 Player Development Complex (239) 533-7425 4301 Edison Ave Fort Myers, FL 33916
- 4 Buckingham Community Park (239) 338-3288 9800 Buckingham Road Fort Myers, FL 33905
- 5 City of Palms Park (239) 533-7425 2201 Edison Ave Fort Myers, FL 33901
- 6 Jerry Brooks Park (239) 432-2154 50 South Road Fort Myers, FL 33906
- 7 Kelly Road Soccer Complex (239) 432-2154 10750 Kelly Road Fort Myers, FL 33908
- 3 Lee County Sports Complex (239) 768-4225 14100 Six Mile Cypress Parkway Fort Myers, FL 33912
- O North Fort Myers Community Park (239) 707-7033 2021 N. Tamiami Trail North Fort Myers, FL 33903
- Rutenberg Community Park (239) 432-2154 6500 South Point Blvd Fort Myers, FL 33919
- 1 Terry Park (239) 533-7275 3410 Palm Beach Blvd North Fort Myers, FL 33916
- 12 Three Oaks Park (239) 498-0415 18215 Three Oaks Parkway Fort Myers, FL 33912
- Veterans Park & School (239) 369-1521 55 Homestead Rd Lehigh Acres, FL 33936