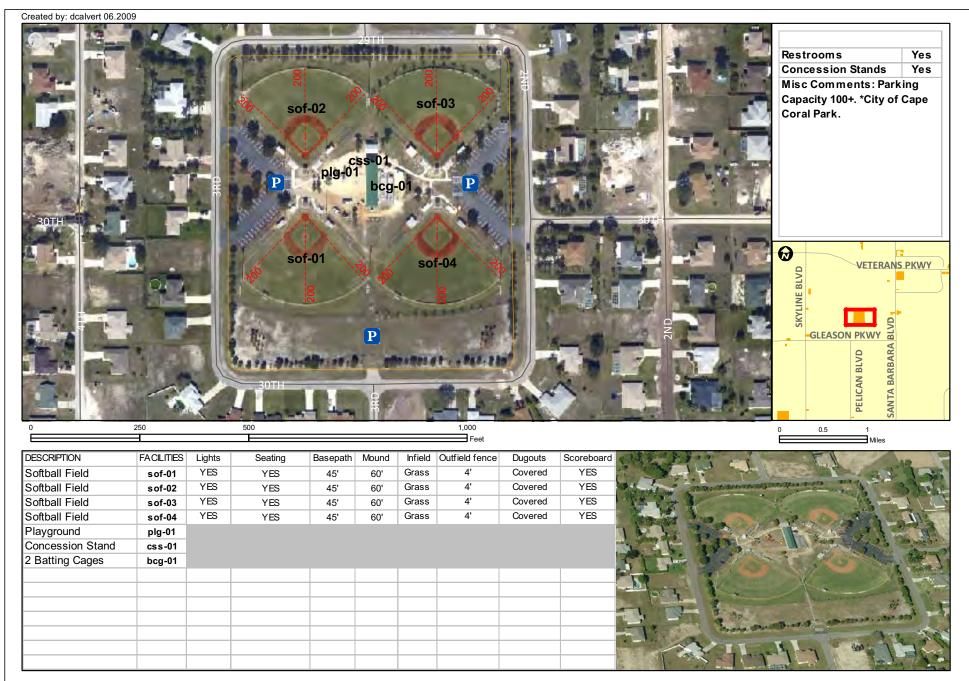

- Map of City of Fort Myers Facilities
- Sam Fleishman-Deleon Complex (239) 872-7787 1750 Matthew Dr Fort Myers, FL 33907
- 16 Shady Oaks Community Park (239) 321-7514 3300 Marion St Fort Myers, FL 33916
- 17 Stars Complex (239) 321-7541 2980 Edison Ave Fort Myers, FL 33916
- \*Gateway Park (Operated by Gateway Services District) (239) 561-1313 13260 Griffin Drive Fort Myers, FL 33913
- 10 Map of City of Cape Coral Facilities
- MX-Strausser (239) 242-3488 1410 SW 6th Place Cape Coral, FL 33991
- 21 Burton Memorial Park (239) 242-3488 1502 N.E. 3rd Terrace Cape Coral, FL 33909
- Cape Coral Northwest Complex (239) 242-3488
  1030 NW 16th Place
  Cape Coral, FL 33993
- Cape Coral Sports Complex (239) 242-3488 1500 Sports Blvd Cape Coral, FL 33991
- \*Hancock Community Park (Lee County facility) (239) 229-1627 2211 Hancock Bridge Pkwy North Fort Myers, FL 33990
- Jason Verdow Memorial Park (239) 242-3488 801 S.E. 27th Street Cape Coral, FL 33904
- Jim Jeffers Soccer Complex (239) 242-3488 2810 S.W. 3rd Lane Cape Coral, FL 33991