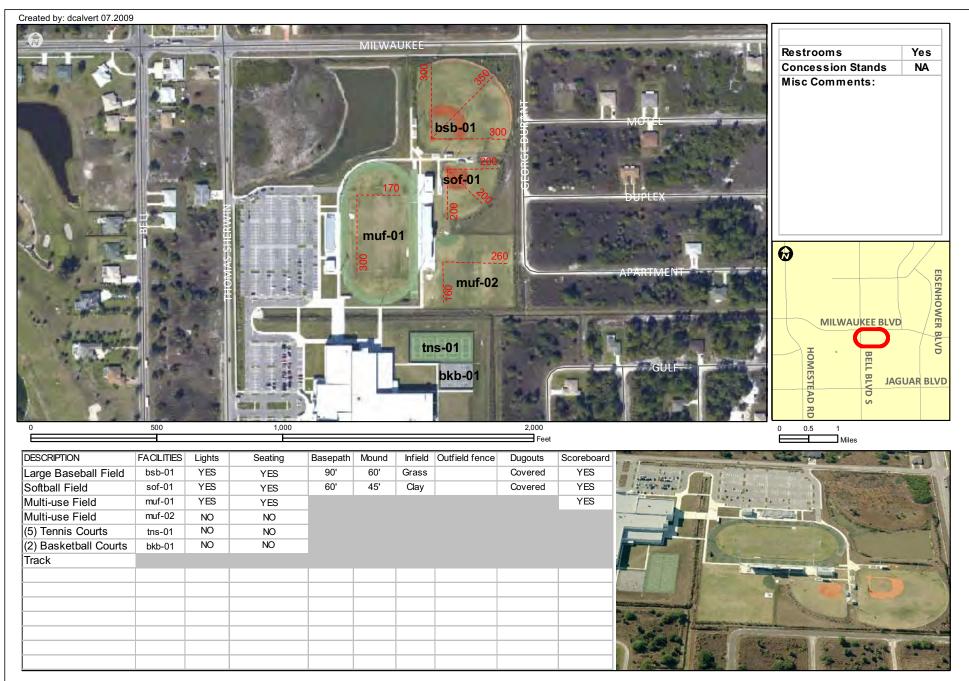

Germain Arena (239) 321-8110 11000 Everblades Pkwy Estero, FL 33928
- 57 Harborside Event Center (239) 321-8120 1375 Monroe Street Fort Myers, FL 33901
- 58 Lynn Hall Memorial Park & Pier (239) 765-6794 950 Estero Blvd Fort Myers Beach, FL 33931
- 59 Wa-Ke Hatchee Recreation Center (239) 432-2154 16760 Bass Road Fort Myers, FL 33908











## THE A BOSTON RED SOL

















1908 Alt 1909 to 1911 1912 to 1930 1931 to 1932 1931 to 1949 1933 to 1949 1950 to 1959 1951 to 1959 1960 to 1975 1976 to 2008 2009 to Present



















Home of the Boston Red Sox Spring Training Complex 1993 to 2011















Home of the Boston Red Sox Spring Training 1993 to 2011











































































































































| Pelican Soccer Complex