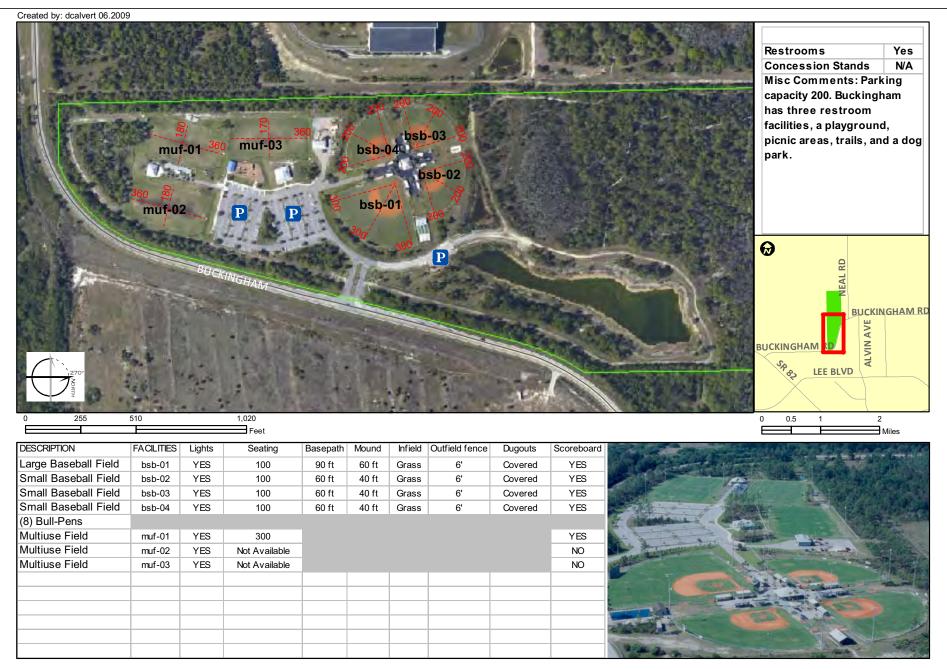

Please see this guide as the first step in exploring the excellent facilities available in Lee County, Florida, Thank you.

- A Index & Contacts Page
- B Legend
- Map Lee County Parks & Recreation Sites
- 2 JetBlue Park (239) 533-7222 11500 Fenway South Drive Fort Myers, FL 33913
- 3 Player Development Complex (239) 533-7425 4301 Edison Ave Fort Myers, FL 33916
- 4 Buckingham Community Park (239) 338-3288 9800 Buckingham Road Fort Myers, FL 33905
- 5 City of Palms Park (239) 533-7425 2201 Edison Ave Fort Myers, FL 33901
- 6 Jerry Brooks Park (239) 432-2154 50 South Road Fort Myers, FL 33906
- 7 Kelly Road Soccer Complex (239) 432-2154 10750 Kelly Road Fort Myers, FL 33908
- 3 Lee County Sports Complex (239) 768-4225 14100 Six Mile Cypress Parkway Fort Myers, FL 33912
- O North Fort Myers Community Park (239) 707-7033 2021 N. Tamiami Trail North Fort Myers, FL 33903
- Rutenberg Community Park (239) 432-2154 6500 South Point Blvd Fort Myers, FL 33919
- 1 Terry Park (239) 533-7275 3410 Palm Beach Blvd North Fort Myers, FL 33916
- 12 Three Oaks Park (239) 498-0415 18215 Three Oaks Parkway Fort Myers, FL 33912
- Veterans Park & School (239) 369-1521 55 Homestead Rd Lehigh Acres, FL 33936