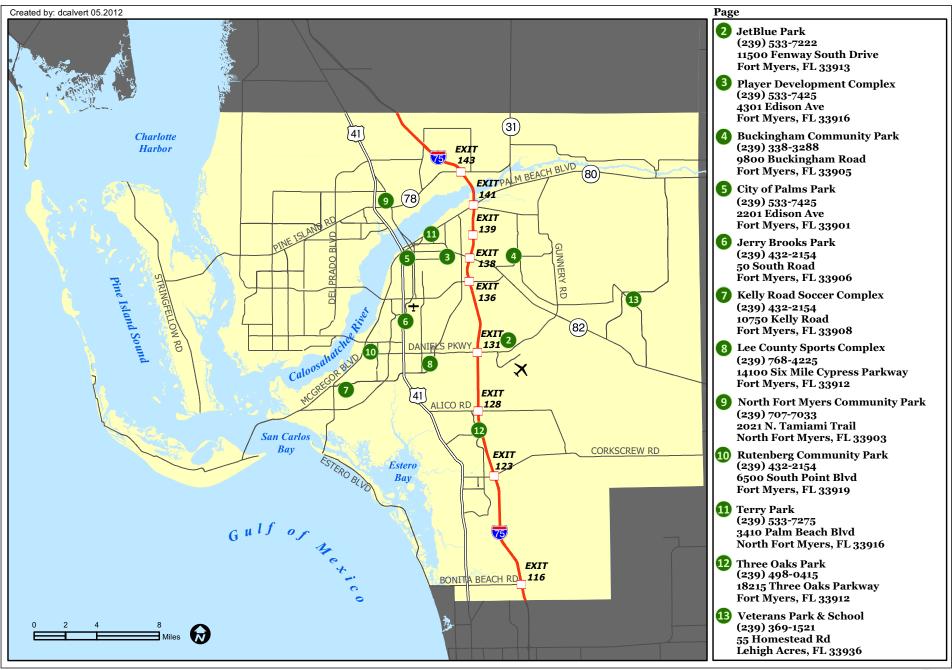

Please see this guide as the first step in exploring the excellent facilities available in Lee County, Florida, Thank you.

- A Index & Contacts Page
- B Legend
- Map Lee County Parks & Recreation Sites
- 2 JetBlue Park (239) 533-7222 11500 Fenway South Drive Fort Myers, FL 33913
- 3 Player Development Complex (239) 533-7425 4301 Edison Ave Fort Myers, FL 33916
- 4 Buckingham Community Park (239) 338-3288 9800 Buckingham Road Fort Myers, FL 33905
- 5 City of Palms Park (239) 533-7425 2201 Edison Ave Fort Myers, FL 33901
- 6 Jerry Brooks Park (239) 432-2154 50 South Road Fort Myers, FL 33906
- 7 Kelly Road Soccer Complex (239) 432-2154 10750 Kelly Road Fort Myers, FL 33908
- 3 Lee County Sports Complex (239) 768-4225 14100 Six Mile Cypress Parkway Fort Myers, FL 33912
- O North Fort Myers Community Park (239) 707-7033 2021 N. Tamiami Trail North Fort Myers, FL 33903
- Rutenberg Community Park (239) 432-2154 6500 South Point Blvd Fort Myers, FL 33919
- 1 Terry Park (239) 533-7275 3410 Palm Beach Blvd North Fort Myers, FL 33916
- 12 Three Oaks Park (239) 498-0415 18215 Three Oaks Parkway Fort Myers, FL 33912
- Veterans Park & School (239) 369-1521 55 Homestead Rd Lehigh Acres, FL 33936