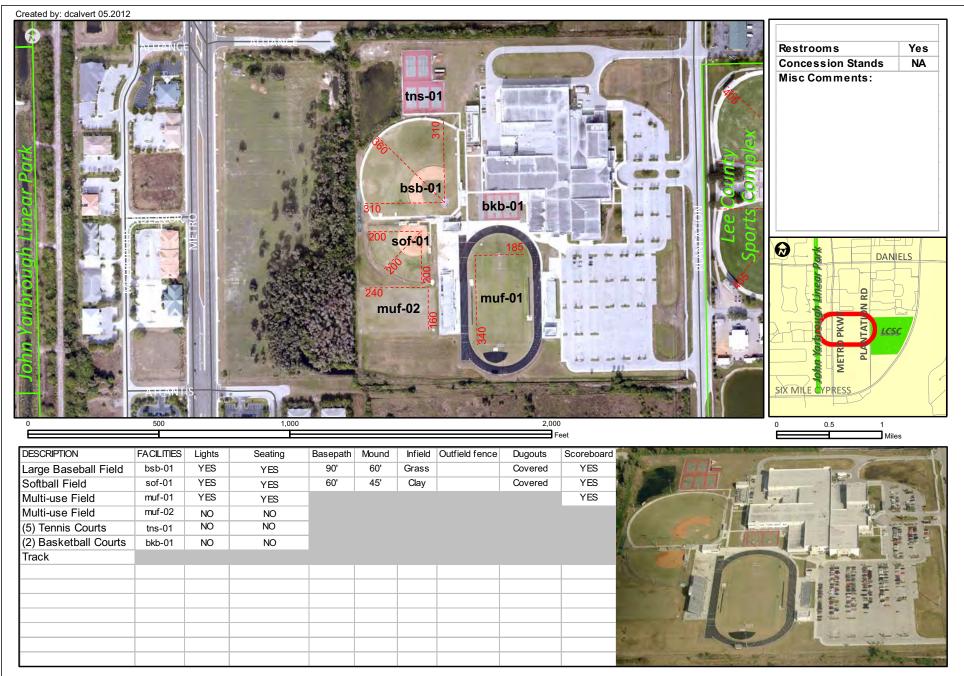

- 40 Estero High School (239) 947-9400 21900 River Ranch Road Estero, FL 33912
- 41) Florida Gulf Coast University (239) 590-7051 10501 FGCU Blvd North Fort Myers, FL 33965-6565
- 42 Fort Myers High School (239) 334-2167 2635 Cortez Boulevard Fort Myers, FL 33901
- 43 Ida S. Baker High School (239) 458-6690 3500 Agualinda Blvd Cape Coral, FL 33914
- (44) Island Coast High School (239) 458-0362 2125 De Navarre Cape Coral, FL 33909
- 45 Mariner High School (239) 772-3324 701 Chiquita Blvd North Cape Coral, FL 33993
- 46 North Fort Myers High School (239) 995-2117 5000 Orange Grove Blvd North Fort Myers, FL 33903
- 47 Riverdale High School (239) 694-4141 2600 Buckingham Rd Fort Myers, FL 33905
- 48 South Fort Myers High School (239) 561-0060 14020 Plantation Road Fort Myers, FL 33912
- (49) Athletic Field Facilities Table
- 50 Map of Indoor & Specialized Facilities
- 51 Alico Arena FGCU
  (239) 590-7145
  10501 Florida Gulf Coast University Blvd
  Fort Myers,FL 33965
  FGCU Lake Parkway East
- 52 Estero Recreation Center (239) 498-0415 9200 Corkscrew Palms Blvd Estero , FL 33928
- 53 Fort Myers Aquatic Center (239) 321-7553 1750 Matthew Drive Fort Myers, FL 33907