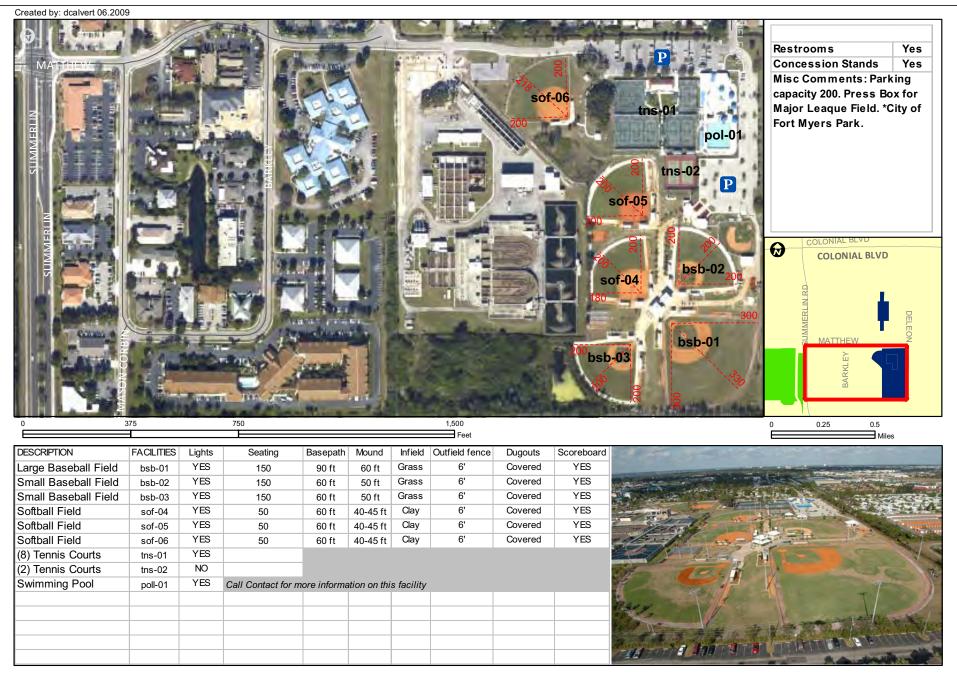

- Map of City of Fort Myers Facilities
- Sam Fleishman-Deleon Complex (239) 872-7787 1750 Matthew Dr Fort Myers, FL 33907
- 16 Shady Oaks Community Park (239) 321-7514 3300 Marion St Fort Myers, FL 33916
- 17 Stars Complex (239) 321-7541 2980 Edison Ave Fort Myers, FL 33916
- \*Gateway Park (Operated by Gateway Services District) (239) 561-1313 13260 Griffin Drive Fort Myers, FL 33913
- 10 Map of City of Cape Coral Facilities
- MX-Strausser (239) 242-3488 1410 SW 6th Place Cape Coral, FL 33991
- 21 Burton Memorial Park (239) 242-3488 1502 N.E. 3rd Terrace Cape Coral, FL 33909
- Cape Coral Northwest Complex (239) 242-3488
  1030 NW 16th Place
  Cape Coral, FL 33993
- Cape Coral Sports Complex (239) 242-3488 1500 Sports Blvd Cape Coral, FL 33991
- \*Hancock Community Park (Lee County facility) (239) 229-1627 2211 Hancock Bridge Pkwy North Fort Myers, FL 33990
- Jason Verdow Memorial Park (239) 242-3488 801 S.E. 27th Street Cape Coral, FL 33904
- Jim Jeffers Soccer Complex (239) 242-3488 2810 S.W. 3rd Lane Cape Coral, FL 33991