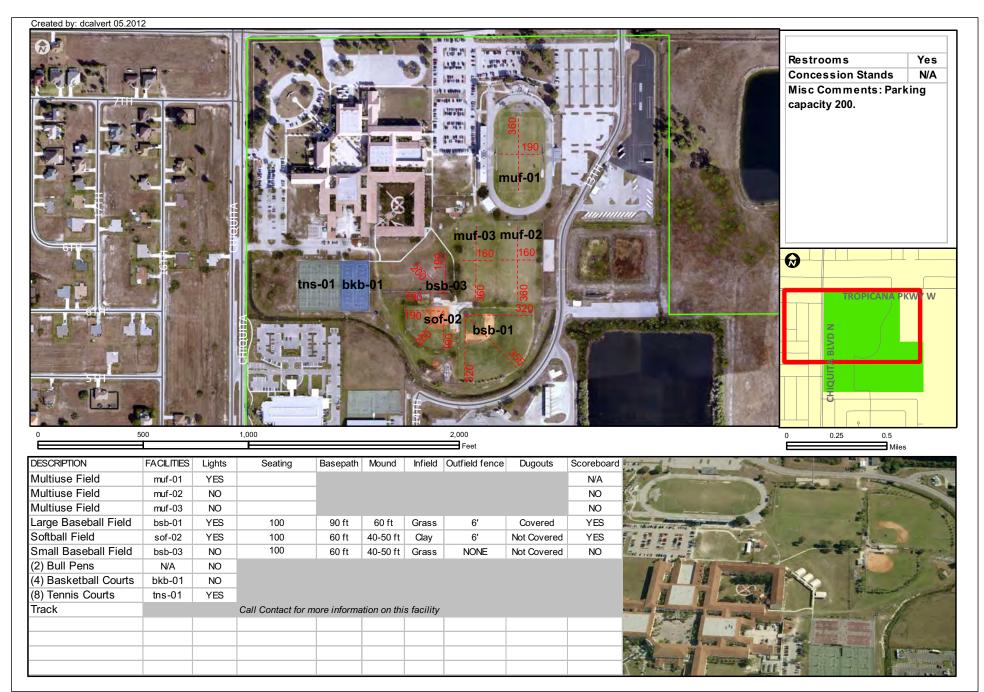

- 40 Estero High School (239) 947-9400 21900 River Ranch Road Estero, FL 33912
- 41) Florida Gulf Coast University (239) 590-7051 10501 FGCU Blvd North Fort Myers, FL 33965-6565
- 42 Fort Myers High School (239) 334-2167 2635 Cortez Boulevard Fort Myers, FL 33901
- 43 Ida S. Baker High School (239) 458-6690 3500 Agualinda Blvd Cape Coral, FL 33914
- (44) Island Coast High School (239) 458-0362 2125 De Navarre Cape Coral, FL 33909
- 45 Mariner High School (239) 772-3324 701 Chiquita Blvd North Cape Coral, FL 33993
- 46 North Fort Myers High School (239) 995-2117 5000 Orange Grove Blvd North Fort Myers, FL 33903
- 47 Riverdale High School (239) 694-4141 2600 Buckingham Rd Fort Myers, FL 33905
- 48 South Fort Myers High School (239) 561-0060 14020 Plantation Road Fort Myers, FL 33912
- (49) Athletic Field Facilities Table
- 50 Map of Indoor & Specialized Facilities
- 51 Alico Arena FGCU
  (239) 590-7145
  10501 Florida Gulf Coast University Blvd
  Fort Myers,FL 33965
  FGCU Lake Parkway East
- 52 Estero Recreation Center (239) 498-0415 9200 Corkscrew Palms Blvd Estero , FL 33928
- 53 Fort Myers Aquatic Center (239) 321-7553 1750 Matthew Drive Fort Myers, FL 33907