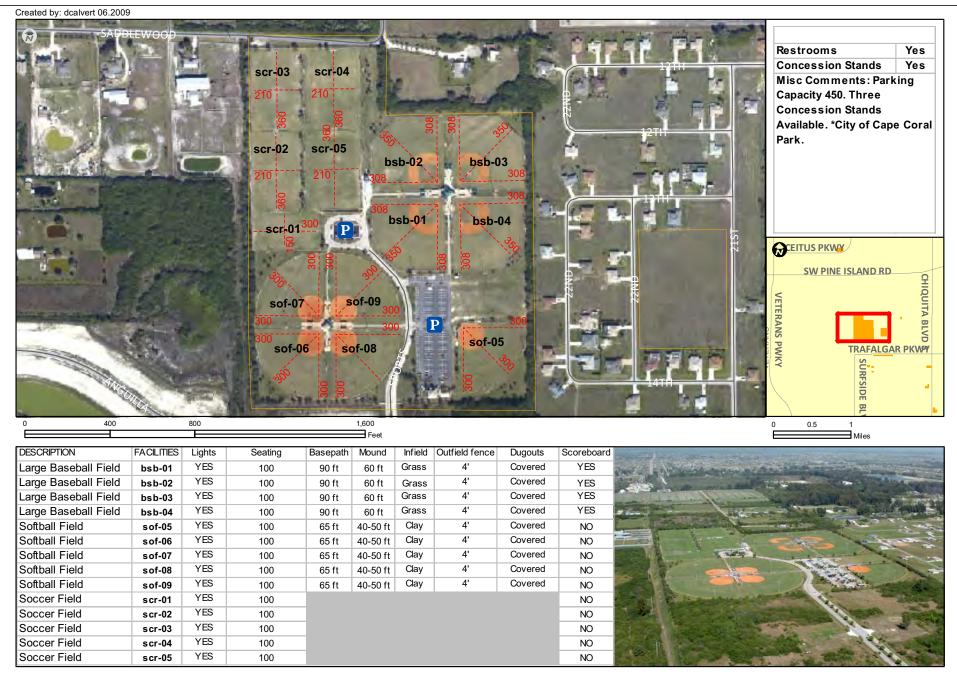

- Map of City of Fort Myers Facilities
- Sam Fleishman-Deleon Complex (239) 872-7787 1750 Matthew Dr Fort Myers, FL 33907
- 16 Shady Oaks Community Park (239) 321-7514 3300 Marion St Fort Myers, FL 33916
- 17 Stars Complex (239) 321-7541 2980 Edison Ave Fort Myers, FL 33916
- \*Gateway Park (Operated by Gateway Services District) (239) 561-1313 13260 Griffin Drive Fort Myers, FL 33913
- 10 Map of City of Cape Coral Facilities
- MX-Strausser (239) 242-3488 1410 SW 6th Place Cape Coral, FL 33991
- 21 Burton Memorial Park (239) 242-3488 1502 N.E. 3rd Terrace Cape Coral, FL 33909
- Cape Coral Northwest Complex (239) 242-3488
  1030 NW 16th Place
  Cape Coral, FL 33993
- Cape Coral Sports Complex (239) 242-3488 1500 Sports Blvd Cape Coral, FL 33991
- \*Hancock Community Park (Lee County facility) (239) 229-1627 2211 Hancock Bridge Pkwy North Fort Myers, FL 33990
- Jason Verdow Memorial Park (239) 242-3488 801 S.E. 27th Street Cape Coral, FL 33904
- Jim Jeffers Soccer Complex (239) 242-3488 2810 S.W. 3rd Lane Cape Coral, FL 33991