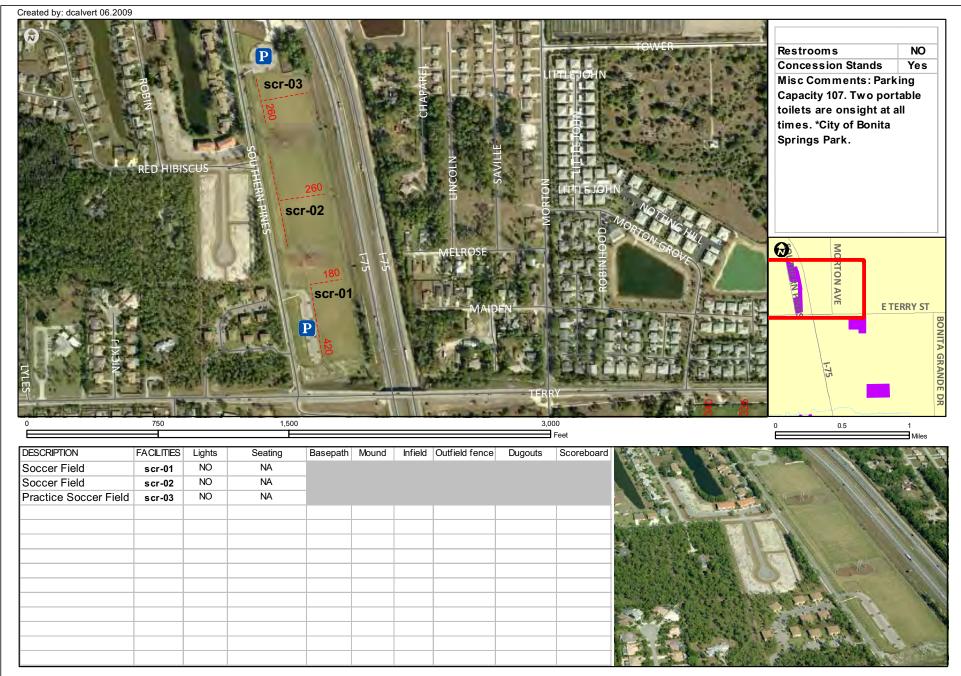

- 7 Koza-Saladino Park (239) 242-3488 301 S.W. 30th Terrace Cape Coral, FL 33914
- Pelican Baseball Complex (239) 242-3488 4182 Pelican Blvd Cape Coral, FL 33994
- Pelican Soccer Complex (239) 242-3488 4020 S.W. 2nd Court Cape Coral, FL 33914
- Map of City of Bonita Springs Facilities
- Bonita Springs Community Park (239) 992-2556 26740 Pine Ave Bonita Springs, FL 34135
- Bonita Springs Soccer Complex (239) 992-2556 27100 Kent Road Bonita Springs, FL 34135
- Marni Fields Complex (239) 992-2556 26740 Pine Ave Bonita Springs, FL 34135
- 34 Map of School Facilities
- 35 Bishop Verot High School (239) 274-6700 5598 Sunrise Dr Fort Myers, FL 33919
- 36 Cape Coral High School (239) 574-6766 2300 Santa Barbara Blvd Cape Coral, FL 33914
- (239) 481-2233 6750 Panther Ln Fort Myers, FL 33907
- 38 Dunbar High School (239) 461-5322 3800 East Edison Ave Fort Myers, FL 33916
- 39 East Lee High School (239) 369-2932 715 Thomas Sherwin Ave Lehigh Acres, FL 33974