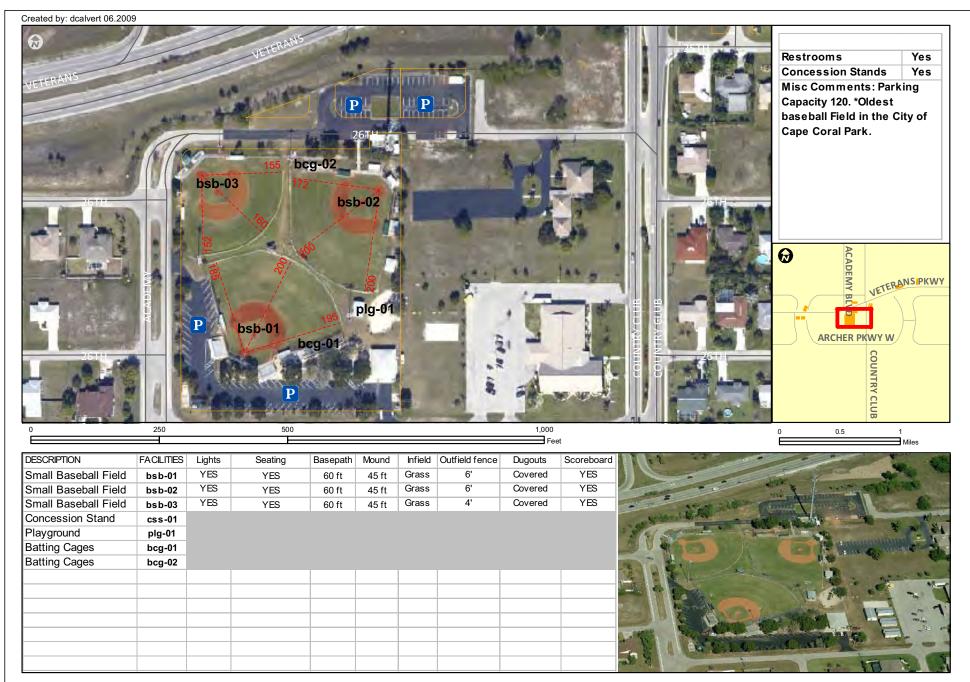

- Map of City of Fort Myers Facilities
- Sam Fleishman-Deleon Complex (239) 872-7787 1750 Matthew Dr Fort Myers, FL 33907
- 16 Shady Oaks Community Park (239) 321-7514 3300 Marion St Fort Myers, FL 33916
- 17 Stars Complex (239) 321-7541 2980 Edison Ave Fort Myers, FL 33916
- \*Gateway Park (Operated by Gateway Services District) (239) 561-1313 13260 Griffin Drive Fort Myers, FL 33913
- 10 Map of City of Cape Coral Facilities
- MX-Strausser (239) 242-3488 1410 SW 6th Place Cape Coral, FL 33991
- 21 Burton Memorial Park (239) 242-3488 1502 N.E. 3rd Terrace Cape Coral, FL 33909
- Cape Coral Northwest Complex (239) 242-3488
  1030 NW 16th Place
  Cape Coral, FL 33993
- Cape Coral Sports Complex (239) 242-3488 1500 Sports Blvd Cape Coral, FL 33991
- \*Hancock Community Park (Lee County facility) (239) 229-1627 2211 Hancock Bridge Pkwy North Fort Myers, FL 33990
- Jason Verdow Memorial Park (239) 242-3488 801 S.E. 27th Street Cape Coral, FL 33904
- Jim Jeffers Soccer Complex (239) 242-3488 2810 S.W. 3rd Lane Cape Coral, FL 33991