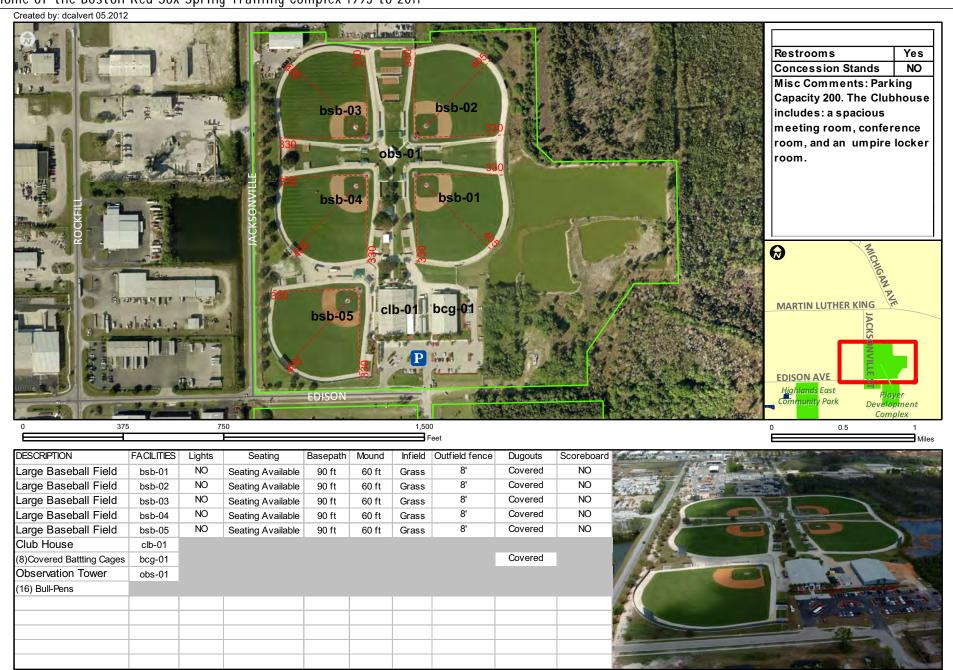

## THE A BOSTON RED SOL

1908 Alt 1909 to 1911 1912 to 1930 1931 to 1932 1931 to 1949 1933 to 1949 1950 to 1959 1951 to 1959 1960 to 1975 1976 to 2008 2009 to Present

Home of the Boston Red Sox Spring Training Complex 1993 to 2011