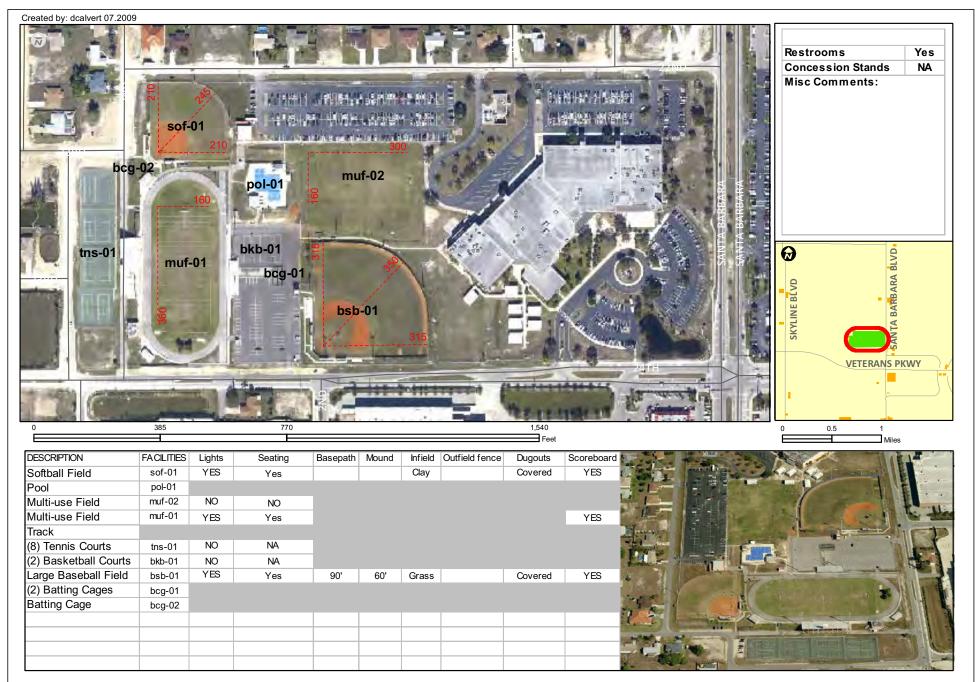

- 56 Germain Arena (239) 321-8110 11000 Everblades Pkwy Estero, FL 33928
- 57 Harborside Event Center (239) 321-8120 1375 Monroe Street Fort Myers, FL 33901
- 58 Lynn Hall Memorial Park & Pier (239) 765-6794 950 Estero Blvd Fort Myers Beach, FL 33931
- 59 Wa-Ke Hatchee Recreation Center (239) 432-2154 16760 Bass Road Fort Myers, FL 33908











## THE A BOSTON RED SOL

















1908 Alt 1909 to 1911 1912 to 1930 1931 to 1932 1931 to 1949 1933 to 1949 1950 to 1959 1951 to 1959 1960 to 1975 1976 to 2008 2009 to Present



















Home of the Boston Red Sox Spring Training Complex 1993 to 2011















Home of the Boston Red Sox Spring Training 1993 to 2011











































































































































| Pelican Soccer Complex