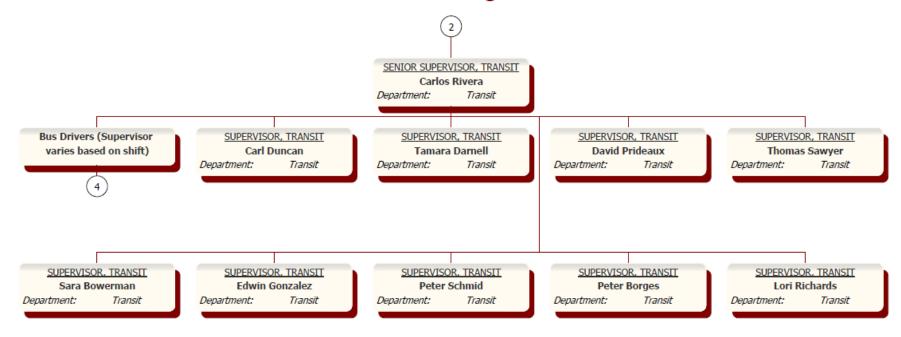

Organizational charts for LeeTran have been included in Appendix B of this EEO Program to visually display the structure of the department.