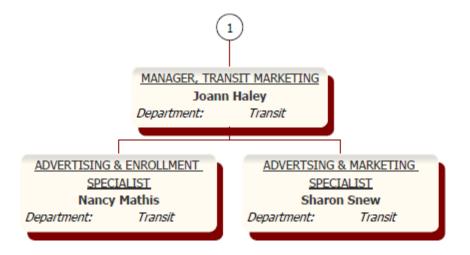

Organizational charts for LeeTran have been included in Appendix B of this EEO Program to visually display the structure of the department.