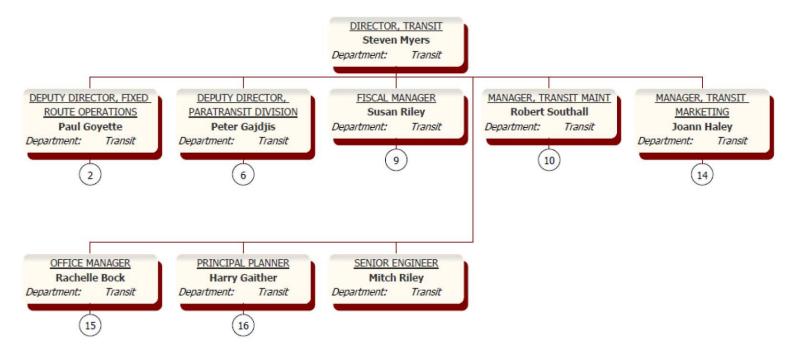

Organizational charts for LeeTran have been included in Appendix B of this EEO Program to visually display the structure of the department.