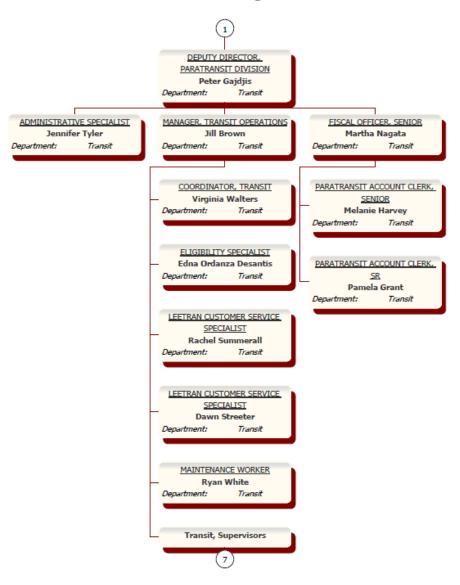

Organizational charts for LeeTran have been included in Appendix B of this EEO Program to visually display the structure of the department.