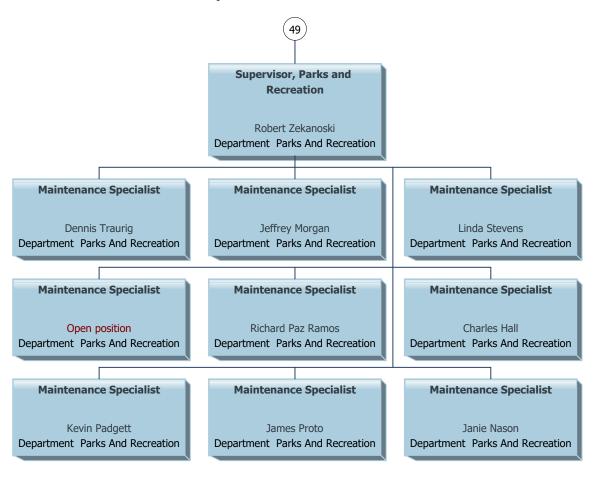

Lee County as of December 2024 Open position ent Public Safety Joshua Watts nt Public Safety Jeanne Shadaram ortment Public Safety Certified Call Taker Certified Call Taker Certified Call Taker Sabrina Trout
Department Public Safety Shawanna Snider
Department Public Safety Lindsay VanderMeulen artment Public Safety Certified Call Taker Certified Call Taker Certified Call Taker Douglas Austin Jr Ashley Zupo
partment Public Safety Department Public Safety Certified Call Taker Certified Call Taker Certified Call Taker Jason Maillet
Department Public Safety Certified Call Taker Certified Call Taker Certified Call Taker Ashley McClain partment Public Safety Jared Henderson
Department Public Safety Certified Training Officer Candace Summersett partment Public Safety Certified Training Officer Certified Training Officer Certified Training Officer Emergency Communications Specialist Certified Call Taker Emergency Communications Specialist Certified Call Taker Certified Training Officer, Senior Operator, Senior Operator, Senior Diane Dowdle
Department Public Safety Diana Bissell rtment Public Safety Qualified Dispatcher Qualified Dispatcher Sheri Baker nt Public Safety