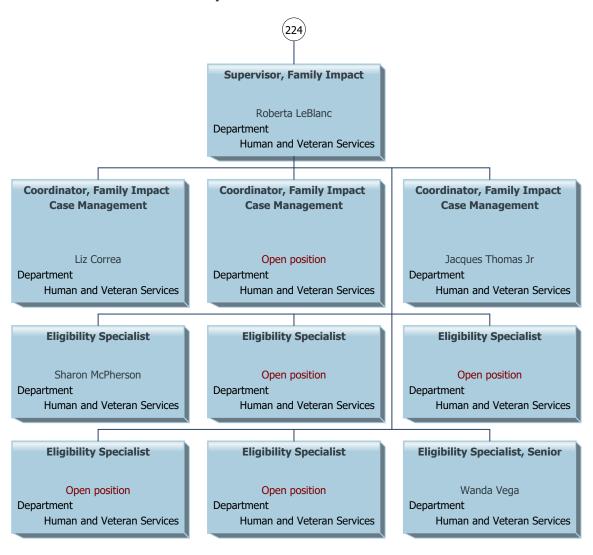

rtified Training Officer Candace Summersett partment Public Safety Certified Training Officer Certified Training Officer Certified Training Officer Emergency Communications Specialist Certified Call Taker Emergency Communications Specialist Certified Call Taker Certified Training Officer, Senior Operator, Senior Operator, Senior Diane Dowdle
Department Public Safety Diana Bissell rtment Public Safety Qualified Dispatcher Qualified Dispatcher Sheri Baker nt Public Safety