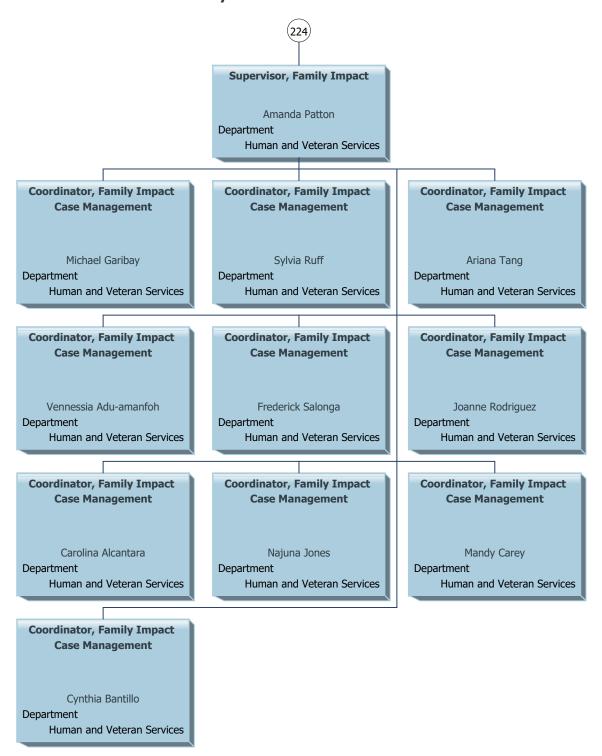

Certified Training Officer Candace Summersett partment Public Safety Certified Training Officer Certified Training Officer Certified Training Officer Emergency Communications Specialist Certified Call Taker Emergency Communications Specialist Certified Call Taker Certified Training Officer, Senior Operator, Senior Operator, Senior Diane Dowdle
Department Public Safety Diana Bissell rtment Public Safety Qualified Dispatcher Qualified Dispatcher Sheri Baker nt Public Safety