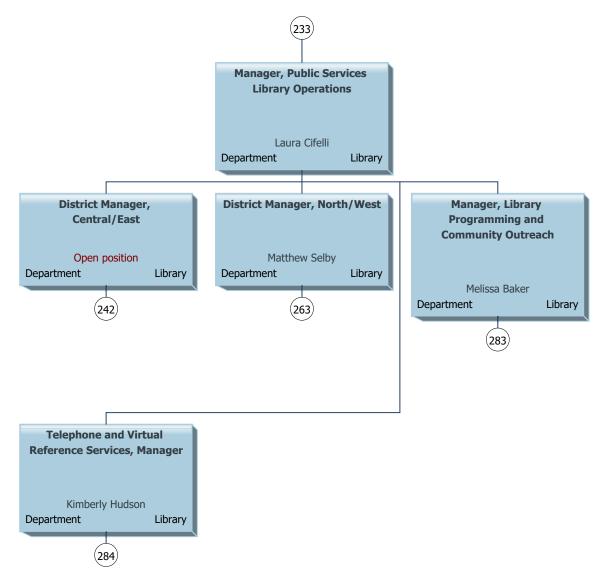

Lee County as of December 2024 Open position ent Public Safety Joshua Watts nt Public Safety Jeanne Shadaram ortment Public Safety Certified Call Taker Certified Call Taker Certified Call Taker Sabrina Trout
Department Public Safety Shawanna Snider
Department Public Safety Lindsay VanderMeulen artment Public Safety Certified Call Taker Certified Call Taker Certified Call Taker Douglas Austin Jr Ashley Zupo
partment Public Safety Department Public Safety Certified Call Taker Certified Call Taker Certified Call Taker Jason Maillet
Department Public Safety Certified Call Taker Certified Call Taker Certified Call Taker Ashley McClain partment Public Safety Jared Henderson
Department Public Safety Certified Training Officer Candace Summersett partment Public Safety Certified Training Officer Certified Training Officer Certified Training Officer Emergency Communications Specialist Certified Call Taker Emergency Communications Specialist Certified Call Taker Certified Training Officer, Senior Operator, Senior Operator, Senior Diane Dowdle
Department Public Safety Diana Bissell rtment Public Safety Qualified Dispatcher Qualified Dispatcher Sheri Baker nt Public Safety