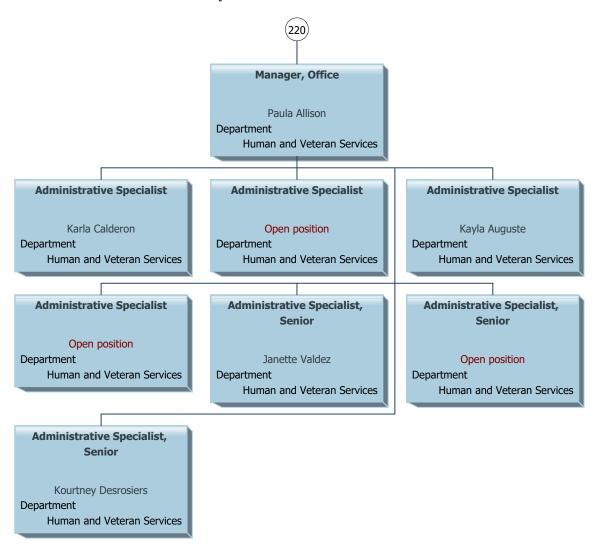

Lee County as of December 2024 Open position ent Public Safety Joshua Watts nt Public Safety Jeanne Shadaram ortment Public Safety Certified Call Taker Certified Call Taker Certified Call Taker Sabrina Trout
Department Public Safety Shawanna Snider
Department Public Safety Lindsay VanderMeulen artment Public Safety Certified Call Taker Certified Call Taker Certified Call Taker Douglas Austin Jr Ashley Zupo
partment Public Safety Department Public Safety Certified Call Taker Certified Call Taker Certified Call Taker Jason Maillet
Department Public Safety Certified Call Taker Certified Call Taker Certified Call Taker Ashley McClain partment Public Safety Jared Henderson
Department Public Safety Certified Training Officer Candace Summersett partment Public Safety Certified Training Officer Certified Training Officer Certified Training Officer Emergency Communications Specialist Certified Call Taker Emergency Communications Specialist Certified Call Taker Certified Training Officer, Senior Operator, Senior Operator, Senior Diane Dowdle
Department Public Safety Diana Bissell rtment Public Safety Qualified Dispatcher Qualified Dispatcher Sheri Baker nt Public Safety