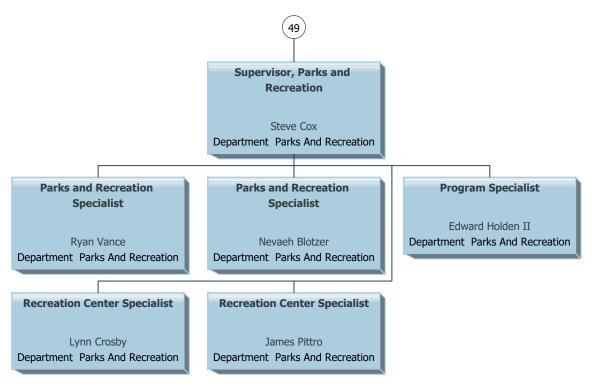

Lee County as of December 2024 Open position ent Public Safety Joshua Watts nt Public Safety Jeanne Shadaram ortment Public Safety Certified Call Taker Certified Call Taker Certified Call Taker Sabrina Trout
Department Public Safety Shawanna Snider
Department Public Safety Lindsay VanderMeulen artment Public Safety Certified Call Taker Certified Call Taker Certified Call Taker Douglas Austin Jr Ashley Zupo
partment Public Safety Department Public Safety Certified Call Taker Certified Call Taker Certified Call Taker Jason Maillet
Department Public Safety Certified Call Taker Certified Call Taker Certified Call Taker Ashley McClain partment Public Safety Jared Henderson
Department Public Safety Certified Training Officer Candace Summersett partment Public Safety Certified Training Officer Certified Training Officer Certified Training Officer Emergency Communications Specialist Certified Call Taker Emergency Communications Specialist Certified Call Taker Certified Training Officer, Senior Operator, Senior Operator, Senior Diane Dowdle
Department Public Safety Diana Bissell rtment Public Safety Qualified Dispatcher Qualified Dispatcher Sheri Baker nt Public Safety