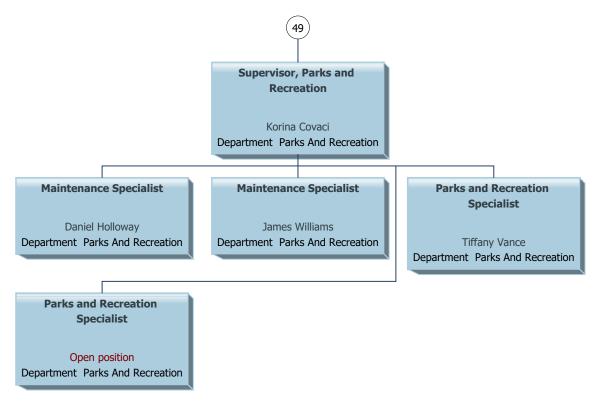

Lee County as of December 2024 Open position ent Public Safety Joshua Watts nt Public Safety Jeanne Shadaram ortment Public Safety Certified Call Taker Certified Call Taker Certified Call Taker Sabrina Trout
Department Public Safety Shawanna Snider
Department Public Safety Lindsay VanderMeulen artment Public Safety Certified Call Taker Certified Call Taker Certified Call Taker Douglas Austin Jr Ashley Zupo
partment Public Safety Department Public Safety Certified Call Taker Certified Call Taker Certified Call Taker Jason Maillet
Department Public Safety Certified Call Taker Certified Call Taker Certified Call Taker Ashley McClain partment Public Safety Jared Henderson
Department Public Safety Certified Training Officer Candace Summersett partment Public Safety Certified Training Officer Certified Training Officer Certified Training Officer Emergency Communications Specialist Certified Call Taker Emergency Communications Specialist Certified Call Taker Certified Training Officer, Senior Operator, Senior Operator, Senior Diane Dowdle
Department Public Safety Diana Bissell rtment Public Safety Qualified Dispatcher Qualified Dispatcher Sheri Baker nt Public Safety