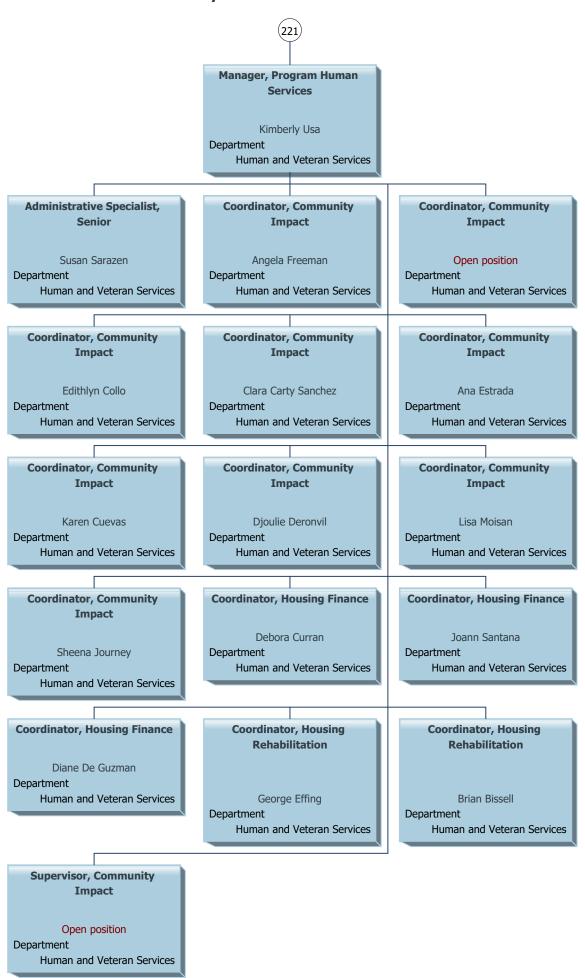

Lee County as of December 2024 Open position ent Public Safety Joshua Watts nt Public Safety Jeanne Shadaram ortment Public Safety Certified Call Taker Certified Call Taker Certified Call Taker Sabrina Trout
Department Public Safety Shawanna Snider
Department Public Safety Lindsay VanderMeulen artment Public Safety Certified Call Taker Certified Call Taker Certified Call Taker Douglas Austin Jr Ashley Zupo
partment Public Safety Department Public Safety Certified Call Taker Certified Call Taker Certified Call Taker Jason Maillet
Department Public Safety Certified Call Taker Certified Call Taker Certified Call Taker Ashley McClain partment Public Safety Jared Henderson
Department Public Safety Certified Training Officer Candace Summersett partment Public Safety Certified Training Officer Certified Training Officer Certified Training Officer Emergency Communications Specialist Certified Call Taker Emergency Communications Specialist Certified Call Taker Certified Training Officer, Senior Operator, Senior Operator, Senior Diane Dowdle
Department Public Safety Diana Bissell rtment Public Safety Qualified Dispatcher Qualified Dispatcher Sheri Baker nt Public Safety