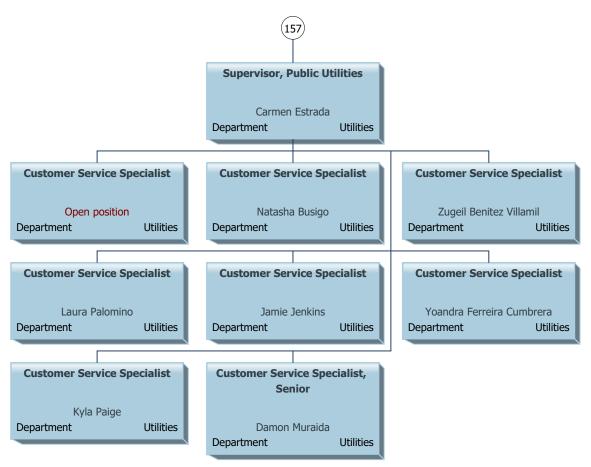

Call Taker Certified Call Taker Certified Call Taker Ashley McClain partment Public Safety Jared Henderson
Department Public Safety Certified Training Officer Candace Summersett partment Public Safety Certified Training Officer Certified Training Officer Certified Training Officer Emergency Communications Specialist Certified Call Taker Emergency Communications Specialist Certified Call Taker Certified Training Officer, Senior Operator, Senior Operator, Senior Diane Dowdle
Department Public Safety Diana Bissell rtment Public Safety Qualified Dispatcher Qualified Dispatcher Sheri Baker nt Public Safety