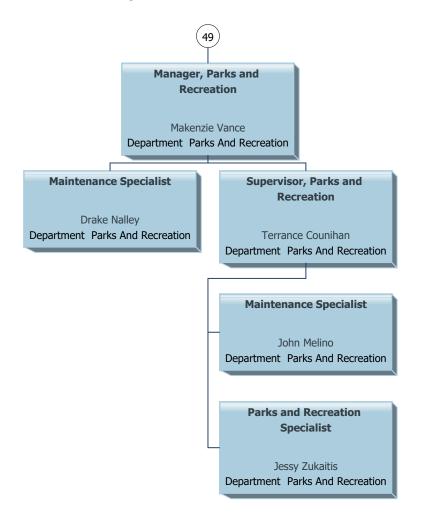

Lee County as of December 2024 Open position ent Public Safety Joshua Watts nt Public Safety Jeanne Shadaram ortment Public Safety Certified Call Taker Certified Call Taker Certified Call Taker Sabrina Trout
Department Public Safety Shawanna Snider
Department Public Safety Lindsay VanderMeulen artment Public Safety Certified Call Taker Certified Call Taker Certified Call Taker Douglas Austin Jr Ashley Zupo
partment Public Safety Department Public Safety Certified Call Taker Certified Call Taker Certified Call Taker Jason Maillet
Department Public Safety Certified Call Taker Certified Call Taker Certified Call Taker Ashley McClain partment Public Safety Jared Henderson
Department Public Safety Certified Training Officer Candace Summersett partment Public Safety Certified Training Officer Certified Training Officer Certified Training Officer Emergency Communications Specialist Certified Call Taker Emergency Communications Specialist Certified Call Taker Certified Training Officer, Senior Operator, Senior Operator, Senior Diane Dowdle
Department Public Safety Diana Bissell rtment Public Safety Qualified Dispatcher Qualified Dispatcher Sheri Baker nt Public Safety