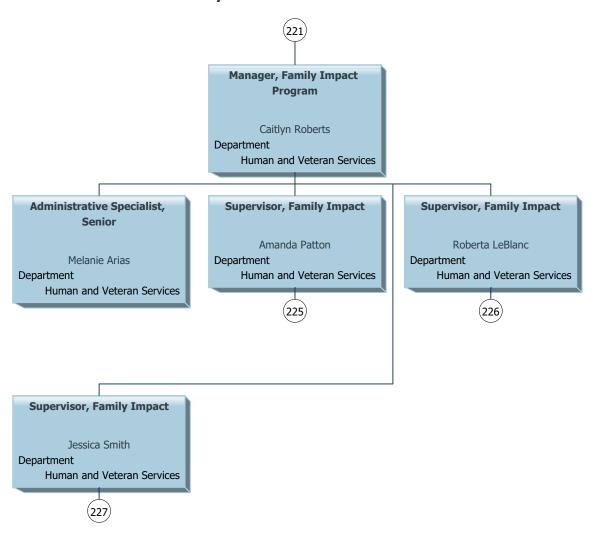

y Certified Training Officer Candace Summersett partment Public Safety Certified Training Officer Certified Training Officer Certified Training Officer Emergency Communications Specialist Certified Call Taker Emergency Communications Specialist Certified Call Taker Certified Training Officer, Senior Operator, Senior Operator, Senior Diane Dowdle
Department Public Safety Diana Bissell rtment Public Safety Qualified Dispatcher Qualified Dispatcher Sheri Baker nt Public Safety