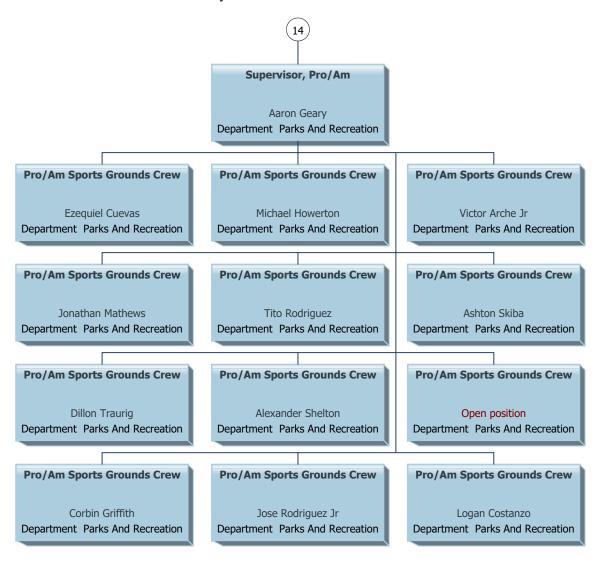

Lee County as of December 2024 Open position ent Public Safety Joshua Watts nt Public Safety Jeanne Shadaram ortment Public Safety Certified Call Taker Certified Call Taker Certified Call Taker Sabrina Trout
Department Public Safety Shawanna Snider
Department Public Safety Lindsay VanderMeulen artment Public Safety Certified Call Taker Certified Call Taker Certified Call Taker Douglas Austin Jr Ashley Zupo
partment Public Safety Department Public Safety Certified Call Taker Certified Call Taker Certified Call Taker Jason Maillet
Department Public Safety Certified Call Taker Certified Call Taker Certified Call Taker Ashley McClain partment Public Safety Jared Henderson
Department Public Safety Ce