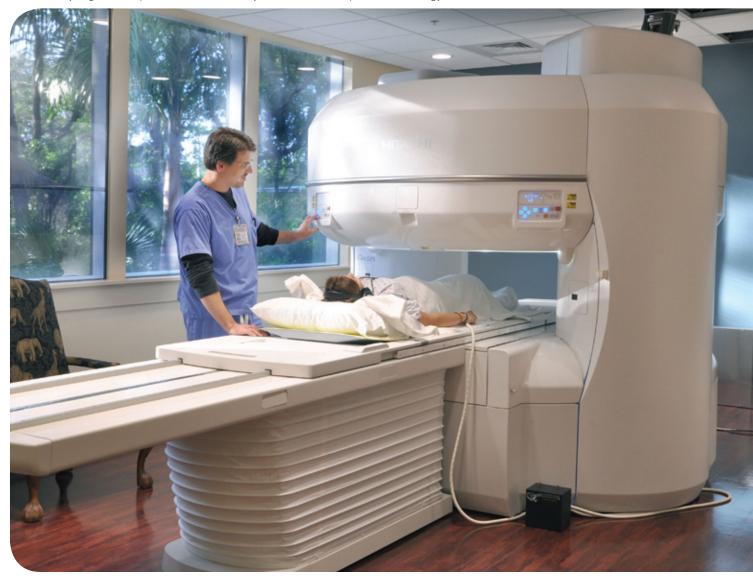

Outpatient Surgery General Surgery Minimally Invasive Surgery Robotic Surgery Spine Center Volunteers and Auxiliaries Walk-in Medical Centers Wellness Centers Wound Care and Hyperbaric Oxygen Therapy

The only high-field open MRI in Lee County is located at Outpatient Radiology at Riverwalk.