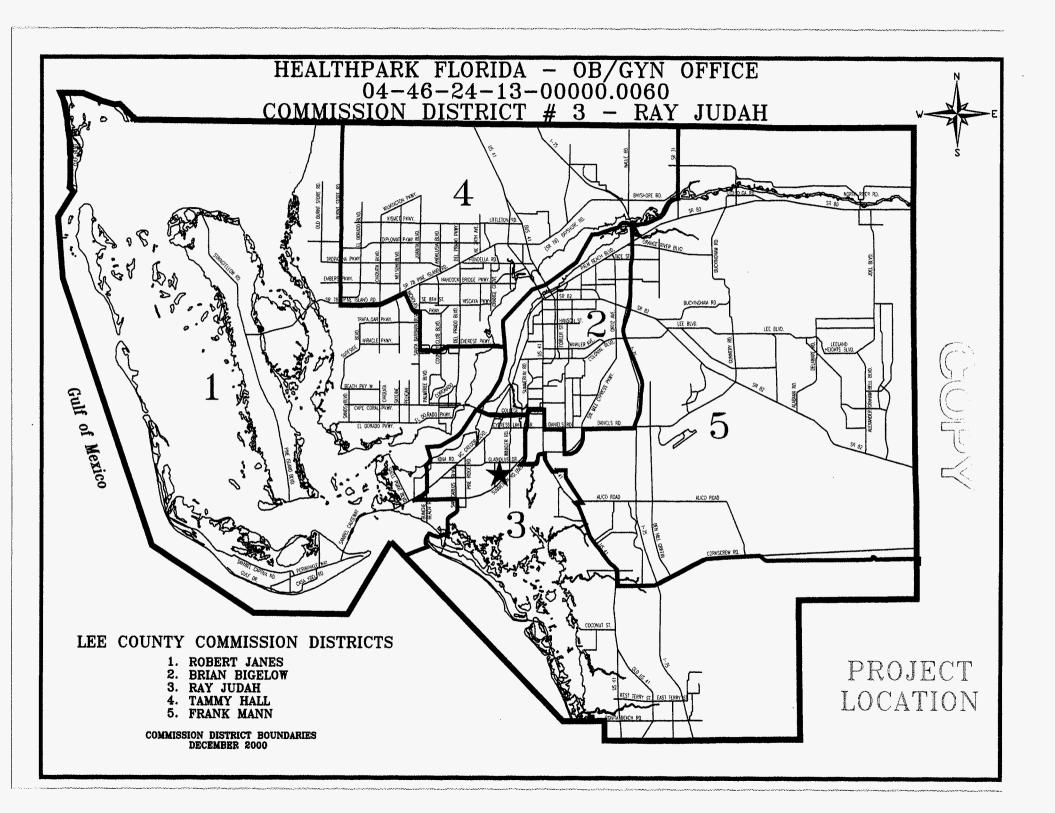

## 1. ACTION REQUESTED/PURPOSE:

Developer Contributed Asset: Approve final acceptance, by Resolution and recording of one (1) utility easement, as a donation of one 6" diameter fire line, one 2" diameter water service and one sewer service connection, to provide potable water service, fire protection and sewer service to HealthPark Florida - OB/GYN Office, a recently construction medical office. This is a Developer contributed asset and the project is located on the south side of Park Royal Drive approximately ¼ mile north of Summerlin Road.