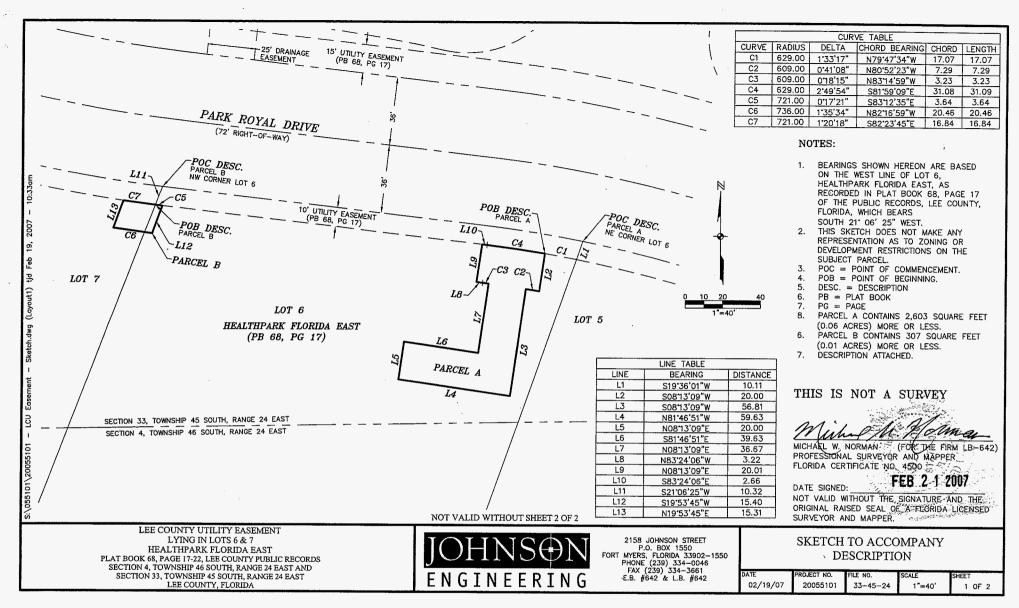

## 1. ACTION REQUESTED/PURPOSE:

Developer Contributed Asset: Approve final acceptance, by Resolution and recording of one (1) utility easement, as a donation of one 6" diameter fire line, one 2" diameter water service and one sewer service connection, to provide potable water service, fire protection and sewer service to HealthPark Florida - OB/GYN Office, a recently construction medical office. This is a Developer contributed asset and the project is located on the south side of Park Royal Drive approximately ¼ mile north of Summerlin Road.