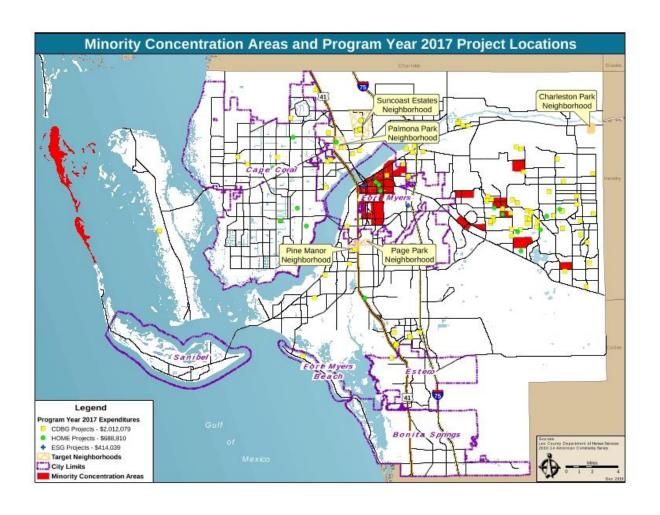

#### CR-10 - Racial and Ethnic composition of families assisted

Describe the families assisted (including the racial and ethnic status of families assisted). 91.520(a)

|                                           | CDBG | HOME | ESG   |
|-------------------------------------------|------|------|-------|
| White                                     | 247  | 33   | 850   |
| Black or African American                 | 201  | 12   | 307   |
| Asian                                     | 0    | 3    | 0     |
| American Indian or American Native        | 5    | 0    | 7     |
| Native Hawaiian or Other Pacific Islander | 6    | 0    | 2     |
| Total                                     | 459  | 48   | 1,166 |
| Hispanic                                  | 29   | 12   | 162   |
| Not Hispanic                              | 430  | 36   | 1,040 |

Table 2 – Table of assistance to racial and ethnic populations by source of funds

For HOME Tenant Based Rental Assistance activities, Lee County Human and Veteran Services is targeting those households and/or individuals that are experiencing homelessness that are most vulnerable. An eligible applicant must score 15+ on the Coordinated Entry SPDAT indicating chronic medical, mental health and substance abuse issues. All program-marketing materials clearly display the Fair Housing and Equal Opportunity logo and contain accessibility provisions.

A total of 1202 individuals were served through ESG Rapid Re-Housing and Emergency Shelter Programs. Thirty Six (36) individuals reported races other than those listed.