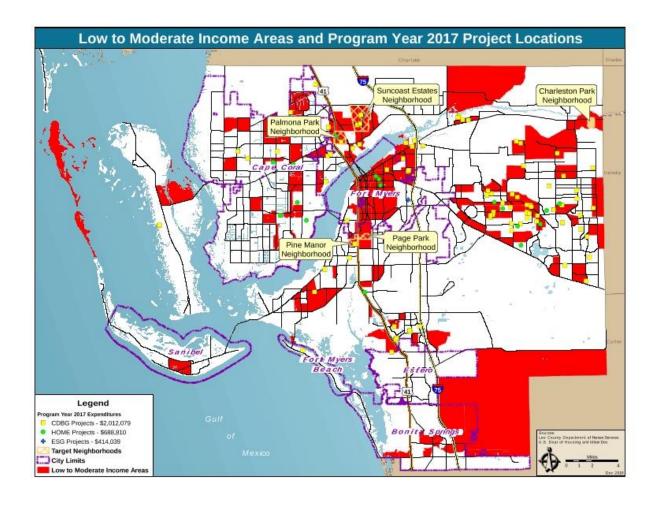

#### Identify the geographic distribution and location of investments

| Target Area      | Planned Percentage of Allocation | Actual Percentage of<br>Allocation | Narrative Description |
|------------------|----------------------------------|------------------------------------|-----------------------|
| Charleston Park  |                                  |                                    |                       |
| Page Park        |                                  |                                    |                       |
| Palmona Park     |                                  |                                    |                       |
| Pine Manor       |                                  |                                    |                       |
| Suncoast Estates |                                  |                                    |                       |

Table 4 – Identify the geographic distribution and location of investments

#### **Narrative**

There are five target areas identified for CDBG investment: Charleston Park, Page Park, Palmona Park, Pine Manor, and Suncoast Estates. Concentrated code enforcement, provision of public services, and infrastructure improvements are made specifically in these neighborhoods. In Program Year 2017, \$1,029.518 was allocated for these targeted neighborhoods, which is 39% of the County's entitlement funds. Other CDBG funds serve the unincorporated areas of Lee County, as well as the City of Bonita Springs, the City of Sanibel, and the Town of Fort Myers Beach.