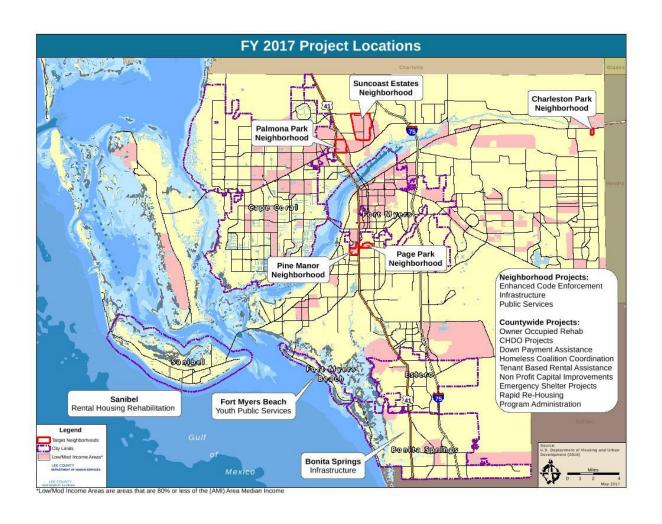

| 7 | Project Name                                                                            | CDBG Bonita Springs                                                                                                                |
|---|-----------------------------------------------------------------------------------------|------------------------------------------------------------------------------------------------------------------------------------|
|   | Target Area                                                                             |                                                                                                                                    |
|   | Goals Supported                                                                         | Revitalized Neighborhood Districts                                                                                                 |
|   | Needs Addressed                                                                         | Neighborhood Revitalization Public Improvements and Infrastructure                                                                 |
|   | Funding                                                                                 | CDBG: \$308,924                                                                                                                    |
|   | Description                                                                             | This project will involve construction or rehabilitation of public facilities in Bonita Springs.                                   |
|   | Target Date                                                                             | 9/30/2018                                                                                                                          |
|   | Estimate the number and type of families that will benefit from the proposed activities | The city estimates 1000 low to moderate income persons will benefit from the planned activities.                                   |
|   | Location Description                                                                    | This project will be undertaken within low- to moderate-income areas within the city limits of Bonita Springs.                     |
|   | Planned Activities                                                                      | Activities for this project will include public facility and infrastructure improvements within the city limits of Bonita Springs. |
| 8 | Project Name                                                                            | CDBG Sanibel Rental Rehabilitation                                                                                                 |
|   | Goals Supported                                                                         | Housing Rehabilitated Revitalized Neighborhood Districts                                                                           |
|   | Needs Addressed                                                                         | Affordable Housing Neighborhood Revitalization                                                                                     |
|   | Funding                                                                                 | CDBG: \$22,110                                                                                                                     |
|   | Description                                                                             | This project will consist of the rehabilitation of rental housing in Sanibel.                                                      |
|   | Target Date                                                                             | 9/30/2018                                                                                                                          |
|   | Estimate the number and type of families that will benefit from the proposed activities | It is estimated that 5 housing units will benefit from the proposed activities.                                                    |
|   | Location Description                                                                    | The project will be undertaken within the city limits of the City of Sanibel.                                                      |
|   | Planned Activities                                                                      | Activities will consist of the rehabilitation of affordable rental units.                                                          |
|   | Project Name                                                                            | CDBG Neighborhood Infrastructure                                                                                                   |

| _  |                                                                                         | _                                                                                                          |
|----|-----------------------------------------------------------------------------------------|------------------------------------------------------------------------------------------------------------|
| 9  | Target Area                                                                             | Charleston Park Suncoast Estates Page Park Palmona Park Pine Manor                                         |
|    | Goals Supported                                                                         | Revitalized Neighborhood Districts                                                                         |
|    | Needs Addressed                                                                         | Neighborhood Revitalization Public Improvements and Infrastructure                                         |
|    | Funding                                                                                 | CDBG: \$684,518                                                                                            |
|    | Description                                                                             | This project will consist of infrastructure improvements in low to moderate income areas of Lee County.    |
|    | Target Date                                                                             | 9/30/2018                                                                                                  |
|    | Estimate the number and type of families that will benefit from the proposed activities | It is estimated that 12,420 persons will benefit from this project.                                        |
|    | Location Description                                                                    | This project will be undertaken in low to moderate income areas of Lee County.                             |
|    | Planned Activities                                                                      | This project will include infrastructure imporvement in low to moderate income areas of Lee County.        |
| 10 | Project Name                                                                            | CDBG Neighborhood Concentrated Code Enforcement                                                            |
|    | Target Area                                                                             | Charleston Park Suncoast Estates Page Park Palmona Park Pine Manor                                         |
|    | Goals Supported                                                                         | Revitalized Neighborhood Districts                                                                         |
|    | Needs Addressed                                                                         | Neighborhood Revitalization                                                                                |
|    | Funding                                                                                 | CDBG: \$35,000                                                                                             |
|    | Description                                                                             | This project will consist of concentrated code enforcement in low to moderated income areas of Lee County. |
|    | Target Date                                                                             | 9/30/2018                                                                                                  |
|    | _                                                                                       |                                                                                                            |

| Sort<br>Order | Goal Name     | Start<br>Year | End<br>Year | Category    | Geographic<br>Area | Needs Addressed | Funding     | Goal Outcome Indicator               |
|---------------|---------------|---------------|-------------|-------------|--------------------|-----------------|-------------|--------------------------------------|
| 3             | Revitalized   | 2013          | 2017        | Non-Housing | Charleston         | Neighborhood    | CDBG:       | Public Facility or Infrastructure    |
|               | Neighborhood  |               |             | Community   | Park               | Revitalization  | \$1,029,518 | Activities other than Low/Moderate   |
|               | Districts     |               |             | Development | Suncoast           | Public          |             | Income Housing Benefit: 12420        |
|               |               |               |             |             | Estates            | Improvements    |             | Persons Assisted                     |
|               |               |               |             |             | Page Park          | and             |             | Public service activities other than |
|               |               |               |             |             | Palmona            | Infrastructure  |             | Low/Moderate Income Housing          |
|               |               |               |             |             | Park               |                 |             | Benefit: 12420 Persons Assisted      |
|               |               |               |             |             | Pine Manor         |                 |             | Housing Code                         |
|               |               |               |             |             |                    |                 |             | Enforcement/Foreclosed Property      |
|               |               |               |             |             |                    |                 |             | Care: 3243 Household Housing Unit    |
| 4             | CHDO Housing  | 2013          | 2017        | Affordable  | Charleston         | Affordable      | HOME:       | Homeowner Housing Added: 1           |
|               | Development   |               |             | Housing     | Park               | Housing         | \$105,000   | Household Housing Unit               |
|               |               |               |             |             | Suncoast           |                 |             |                                      |
|               |               |               |             |             | Estates            |                 |             |                                      |
|               |               |               |             |             | Page Park          |                 |             |                                      |
|               |               |               |             |             | Palmona            |                 |             |                                      |
|               |               |               |             |             | Park               |                 |             |                                      |
|               |               |               |             |             | Pine Manor         |                 |             |                                      |
| 5             | Increased     | 2013          | 2017        | Non-Housing | Charleston         | Economic        | CDBG:       | Public service activities other than |
|               | Economic      |               |             | Community   | Park               | Development     | \$178,101   | Low/Moderate Income Housing          |
|               | Opportunities |               |             | Development | Suncoast           |                 |             | Benefit: 30 Persons Assisted         |
|               |               |               |             |             | Estates            |                 |             | Businesses assisted: 1 Businesses    |
|               |               |               |             |             | Page Park          |                 |             | Assisted                             |
|               |               |               |             |             | Palmona            |                 |             |                                      |
|               |               |               |             |             | Park               |                 |             |                                      |
|               |               |               |             |             | Pine Manor         |                 |             |                                      |

| Sort  | Goal Name   | Start | End  | Category   | Geographic | Needs Addressed | Funding   | Goal Outcome Indicator            |
|-------|-------------|-------|------|------------|------------|-----------------|-----------|-----------------------------------|
| Order |             | Year  | Year |            | Area       |                 |           |                                   |
| 6     | Increased   | 2013  | 2017 | Homeless   | Charleston | Homeless        | CDBG:     | Public service activities for     |
|       | Homeless    |       |      |            | Park       | Services        | \$45,000  | Low/Moderate Income Housing       |
|       | Housing and |       |      |            | Suncoast   | Housing for the | HOME:     | Benefit: 400 Households Assisted  |
|       | Services    |       |      |            | Estates    | Homeless        | \$150,000 | Tenant-based rental assistance /  |
|       |             |       |      |            | Page Park  |                 | ESG:      | Rapid Rehousing: 60 Households    |
|       |             |       |      |            | Palmona    |                 | \$605,383 | Assisted                          |
|       |             |       |      |            | Park       |                 |           | Overnight/Emergency               |
|       |             |       |      |            | Pine Manor |                 |           | Shelter/Transitional Housing Beds |
|       |             |       |      |            |            |                 |           | added: 450 Beds                   |
| 7     | Non-CHDO    | 2013  | 2017 | Affordable | Charleston | Affordable      | HOME:     | Rental units rehabilitated: 2     |
|       | Housing     |       |      | Housing    | Park       | Housing         | \$220,000 | Household Housing Unit            |
|       | Development |       |      |            | Suncoast   |                 |           |                                   |
|       |             |       |      |            | Estates    |                 |           |                                   |
|       |             |       |      |            | Page Park  |                 |           |                                   |
|       |             |       |      |            | Palmona    |                 |           |                                   |
|       |             |       |      |            | Park       |                 |           |                                   |
|       |             |       |      |            | Pine Manor |                 |           |                                   |