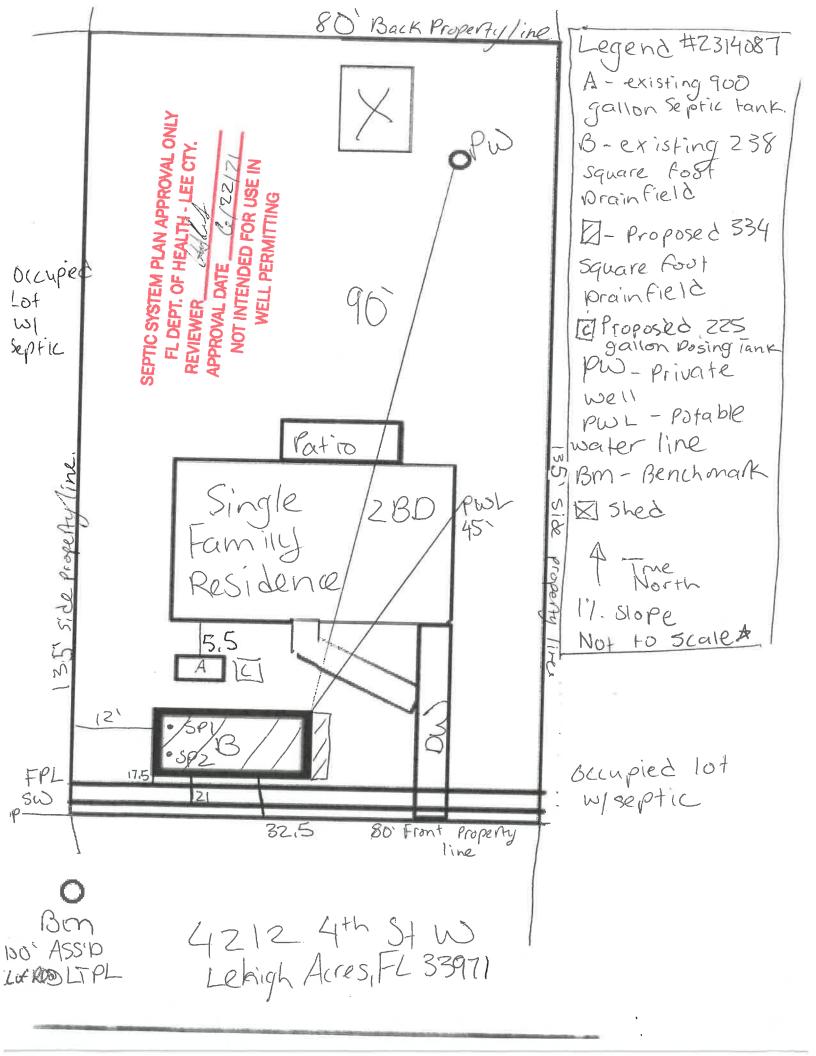

#### SCHEDULE OF WORK

1. Septic System: Install new/replace existing septic system as defined on permit number 36-SN-2314087. If a lift, dosing pump, grease trap, etc., and related electrical/plumbing provisions, are required by the Health Department Permit for this job, it shall be included in the base bid including all related permits. Excavate drain field and remove material (or old drain field, as applicable) and properly dispose of excavated material ("dumping" on vacant lots or any other unauthorized area is not allowed). If a new septic tank is not installed, pump out existing septic tank. Repair lawn/landscape irrigation systems as required (if existing) to accommodate septic system work. It is recommended that the contractor avoid driving vehicles, equipment or dumping materials on driveways, sidewalks or patios. If the contractor damages driveways, sidewalks, fences, landscaping, lawn/landscape irrigation systems, underground wiring, underground plumbing, the home, or personal items belonging to the homeowner, or any other items on the premises as a result of the septic system installation/repair, the contractor shall repair/replace said item(s) to the homeowner's satisfaction. It is the contractors responsibility to contact all associated utilities for marking of underground services and to discuss with the homeowner if they have knowledge of any underground systems, utilities or hazards.

New septic system and all areas disturbed by the removal of the old septic system and/or installation of the new septic system shall be properly graded and resodded with same sod type as existing. If no existing sod is present (only weeds) then the contractor shall resod areas disturbed during the septic installation/repair with Bahia sod. When work is complete, no bare earth shall be allowed in all yard/lawn areas affected by septic repair.

All work shall be in accordance with the specification and drawings defined in State of Florida Department of Health permit number 36-SN-2314087 and contractor shall pull any other required permits (electrical, plumbing, building, etc) and must obtain final approval on all permits issued regarding the work being performed for this job. The contractor shall warranty all work for a period of one (1) year minimum (warranty exceptions: daily rated capacity of the system is exceeded; parking cars/truck (or other heavy load) on the septic tank/septic field; introducing foreign objects not designed to dissolve into the septic system (cloth, plastics, metal, heavy paper

products, etc), stoppage/tank pumping). The contractor must provide objective evidence to claim any of the warranty exceptions.

This specification and the State of Florida Department of Health permit issued for this job shall take precedence over any bid/specification provided by the contractor. In the event of a conflict between this specification and the State of Florida Department of Health (DOH) permit issued for this job, the State of Florida Department of Health permit shall take precedence.

Contact Lee County Housing Rehab. Specialist when work begins and when work is complete/final permit approval has been issued. All work will be completed in a workmanlike manner and to all local plumbing codes and State Code requirements. Note: Contractor shall locate all existing underground services, public and private, prior to any excavation. If dewatering or other form of lowering the water table is required, it shall be part of the bid. State of Florida Department of Health permit shall take precedence over this specification if a conflict exists.

# **SEPTIC SYSTEM PERMIT #**

36-SN-2314087

Application #:

AP1682107

CHAPTER 381, FLORIDA STATUTES & 64E-6, FLORIDA ADMINISTRATIVE CODE

Date Issued:

06/23/2021

# THIS PERMIT CARD MUST BE POSTED ON SITE

| THO PERMIT                                                | CARD MUST BE PUSTED ON SITE                            |
|-----------------------------------------------------------|--------------------------------------------------------|
| CONSTRUCTION PERMIT FOR:  [ ] New System [ ] Existing Sy  | rstem [ ] Holding Tank [ ] Innovative Other            |
| [ X ] Repair [ ] Abandonme                                | ent [ ] Temporary [ ]                                  |
| APPLICANT: Rafael Garcia                                  |                                                        |
| PROPERTY STREET ADDRESS: 4212 4th St                      | W Lehigh Acres, FL 33971                               |
| SEPTIC CONTRACTOR: *A1 Gator Septic                       |                                                        |
| LOT: 18 BLOCK: 12                                         | SUBDIVISION:                                           |
| PROPERTY ID #: 27442602000120180                          | [Section/Township/Range/Parcel No.] [OR TAX ID NUMBER] |
| See System Cons                                           | truction Permit for System Specifications              |
| EXCAVATION INSPECTION APPROVED:                           | YES NO BY: DATE:                                       |
|                                                           | INITIAL INSPECTION                                     |
| OK TO COVER/DATE:                                         | CONSTRUCTION NON-COMPLIANCE DATE:                      |
|                                                           | REASON(S):                                             |
| E.H.SPECIALIST:CALL FOR FINAL INSPECTION AFTER:           |                                                        |
|                                                           |                                                        |
| ☐ roof is guttered                                        |                                                        |
| mound is stablized:4' shoulder all sides                  |                                                        |
| max:1 slopes, 6"-18" soil cover,<br>Tank Soil Cap: Max 8" |                                                        |
| sod installed over entire mound slope                     |                                                        |
| well is constructed                                       |                                                        |
| ☐ inlet                                                   |                                                        |
|                                                           | 5.11.0056311.105                                       |
|                                                           | E.H.SPECIALIST:                                        |
|                                                           | FINAL INSPECTION                                       |
| APPROVAL / DATE:                                          | APPROVAL DENIED / DATE:                                |
| E.H. SPECIALIST:                                          | REASON(S):                                             |
| APPROVAL #:                                               |                                                        |
| ļ                                                         |                                                        |
|                                                           | E.H. SPECIALIST:                                       |